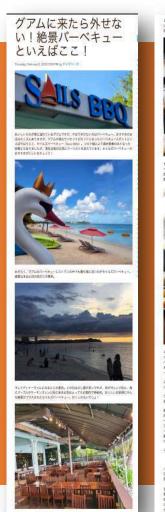

# YOU CAN'T MISS IT WHEN YOU COME TO GUAM! WHEN IT COMES TO SPECTACULAR BARBECUE, THIS IS THE PLACE TO BE!

Guam is a land of many delicious foods, but one thing you can't miss is barbecue. There are many recommended restaurants, but Sails BBQ is the place to go if you want to enjoy Guam's ocean and sunset views. Sails BBQ was once only open on weekends due to the Corona disaster, but it is now welcoming tourists every day. Check out what we recommend at Sails BBQ!

Perhaps the closest of all Guam's barbecue restaurants to the ocean is Sails Barbecue. During the daytime, the view is really right in front of you.

And at dinner time, this is the view. It was a bit cloudy that day, but the sky turning orange, sometimes purple or salmon-orange was very magical and mysterious. Delicious food plus such a spectacular view is what Sails BBQ is all about. You just have to go!