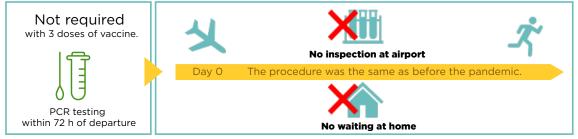

#### **NO QUARANTINE**

 Traveler entering Japan from Guam will be exempted from submitting negative certificate if they have received three times or more vaccinations.

#### **REQUIREMENTS**

- If you have been vaccinated three (3) times of Covid-19 vaccine, you will be exempted from submitting a negative certificate when returning to Japan.
- If NOT, negative result of COVID-19 test conducted within 72 hours prior to departure (RT-PCR, LAMP, TMA, TRC, Smart Amp, NEAR, Next Generation Sequence, CLEIA/ECLIA).
- Submit a written pledge that you will follow the Japanese authorities requirements and fill out questionnaires.
- Install mobile application (MySOS, Google Maps, COCOA; travel insurance for COVID-19 related issues recommended.

#### **ENTRY PROTOCOLS**

- As of June 12, the submission of a negative PCR test certificate upon departure from Japan will no longer be required.
- Effective September 7, the 72-hour corona test required upon entry and return to Japan will be waived only if the patient has already been vaccinated three times.
- For those who have received two or fewer vaccinations, a PCR test (negative proof) within 72 hours prior to local departure is still required.
- Effective October 11, the daily entry limit has been eliminated.