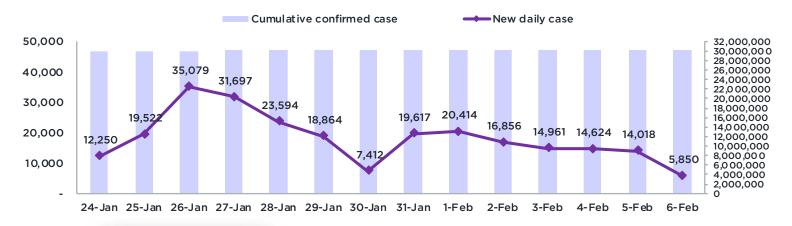

#### **HIGHLIGHT**

South Korea reported 9,227 COVID-19 new Monday, cases the lowest number in more three months. than health authorities said. amid a slowdown in infections and less testing over the Lunar New Year holiday.

#### **DAILY CASE**

The number of daily infections continues to show a downward trend with the latest figures marking the lowest since June despite the lift of indoor mask mandate.

#### **WEEKLY CASE**

The weekly COVID-19 cases has shown a 28% decrease compared to the previous week along with the number of critically ill patients the lowest in 3 months as well.