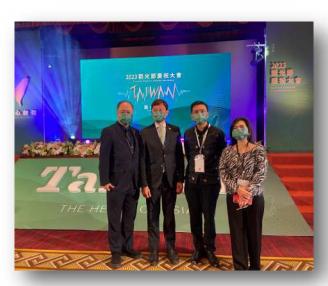

#### TOURISM FESTIVAL AWARDS CEREMONY

Date: Feb 3

- GTO was invited by Director-General of Tourism Bureau Shi-chung Chang to participate in this event, Vice President Ching-te and Director-General of Tourism Bureau Shichung Chang also attended.
- GTO interacted with ANTOR members and Trust Lin. deputy director of the Tourism Bureau of the Ministry of Communications.