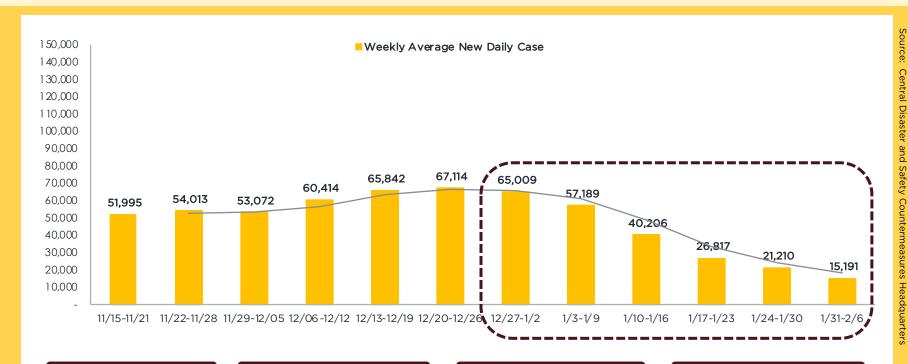

#### **DAILY CASE**

The number of daily infections continues to show a downward trend with the latest figures marking the lowest since June despite the lift of indoor mask mandate.

#### **WEEKLY CASE**

The weekly COVID-19 cases has shown a 28% decrease compared to the previous week along with the number of critically ill patients the lowest in 3 months as well.

#### MONTHLY CASE

In line with the noticeable decrease in confirmed cases, the influx of COVID-19 cases from China has also decreased significantly.

#### **PROJECTION**

The continuing decrease in confirmed cases is expected to proceed in line with the high vaccination rate. However, health authorities has emphasized that people should remain vigilant against the virus.