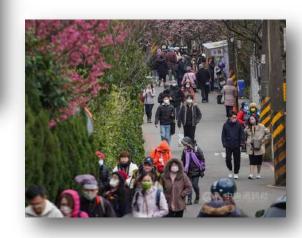

#### JAPAN

- Number of infected persons has begun to decline
- On May 8, the government decided to change the status of the new strain of coronas under the Infectious Disease Control Law from the current "Class 2 equivalent" to "Class 5," the same status as seasonal influenza and other types of influenza
- Flight operation is as follow:

#### HIGHLIGHTS

- The number of infected persons has begun to decline.
- The number of infections per week was 628,921. The number of infections per 100,000 population is 574 for Japan as a whole and 419 in Tokyo.
- Effective May 8, Covid-19 will be classified from category 2 to category 5, and various regulations will be eased.