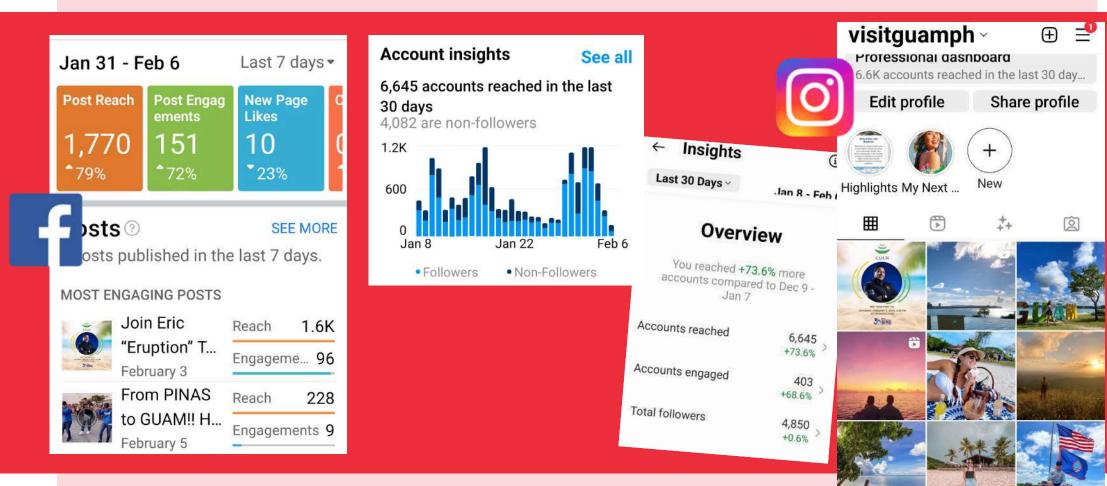

#### SNS PERFORMANCE SUMMARY

• TikTok resumes advertising, strong in both reach and engagement

| CNIC         | folic       | wer        | Week        | Reach      | Week Eng         | agement    |  |
|--------------|-------------|------------|-------------|------------|------------------|------------|--|
| SNS          | 29 Jan,2023 | 4 Feb,2023 | 29 Jan,2023 | 4 Feb,2023 | 29 Jan,2023      | 4 Feb,2023 |  |
| <u></u>      | 24,286      | 24,300     | 11,779      | 15,429     | 963              | 1,404      |  |
|              | 0.0         | 06%        | 30.9        | 99%        | 45.7             | 79%        |  |
| f            | 23,660      | 23,661     | 5,684       | 6,184      | 1,087            | 1,176      |  |
|              | 0.0         | 00%        | 8.8         | 0%         | 8.19%            |            |  |
|              | 15,210      | 15,263     | 38,380      | 47,721     | 764              | 2,052      |  |
|              | 0.3         | 55%        | 24.3        | 34%        | 168.9            | 59%        |  |
| Tiktok       | 49,620      | 50,346     | 557,000     | 1,700,000  | 31439            | 43154      |  |
| TikTok       | 1.4         | 6%         | 205         | .21%       | 37.2             | 26%        |  |
| LINE         | -           | -          | -           | -          | -                | -          |  |
|              |             | -1         | -           | •          | -                |            |  |
| Visitguam.jp | Uniqu       | e User     | Page        | View       | Ave Time on Page |            |  |
| <u> </u>     | 9,058       | 10,275     | 19,033      | 22,071     | 0:01:46          | 0:01:51    |  |
| GUAM         | 13.44%      |            | 15.9        | 96%        | 4.72%            |            |  |