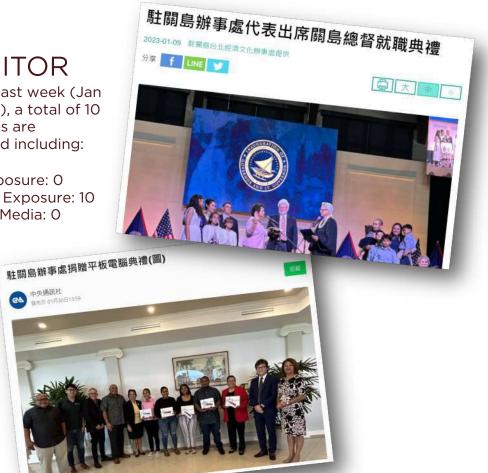

### NR MONITOR

For the past week (Jan 20-Feb 3), a total of 10 exposures are monitored including:

• TV Exposure: 0

• Online Exposure: 10

• Social Media: 0