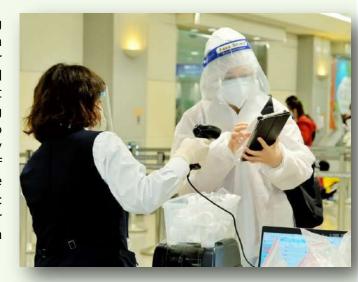

#### **NO QUARANTINE**

 Traveler entering Japan from Guam will be exempted from submitting negative certificate if they have received three times or more vaccinations.

#### **REQUIREMENTS**

- If you have been vaccinated three (3) times of Covid-19 vaccine, you will be exempted from submitting a negative certificate when returning to Japan.
- If NOT, negative result of COVID-19 test conducted within 72 hours prior to departure (RT-PCR, LAMP, TMA, TRC, Smart Amp, NEAR, Next Generation Sequence, CLEIA/ECLIA).
- Submit a written pledge that you will follow the Japanese authorities requirements and fill out questionnaires.
- Install mobile application (MySOS, Google Maps, COCOA; travel insurance for COVID-19 related issues recommended.

#### **ENTRY PROTOCOLS**

- As of June 12, the submission of a negative PCR test certificate upon departure from Japan will no longer be required.
- Effective September 7, the 72-hour corona test required upon entry and return to Japan will be waived only if the patient has already been vaccinated three times.
- For those who have received two or fewer vaccinations, a PCR test (negative proof) within 72 hours prior to local departure is still required.
- Effective October 11, the daily entry limit has been eliminated.