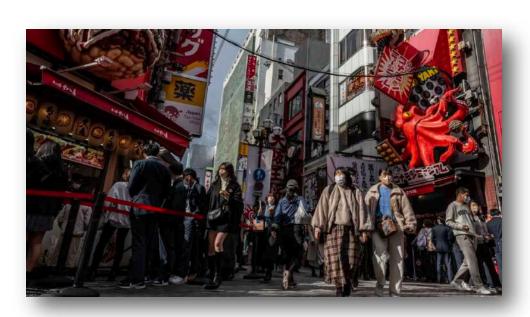

#### HIGHLIGHTS

- The number of infected persons has begun to decline.
- The number of infections per week was 628,921. The number of infections per 100,000 population is 574 for Japan as a whole and 419 in Tokyo.
- Effective May 8, Covid-19 will be classified from category 2 to category 5, and various regulations will be eased.

#### JAPAN

- Number of infected persons has begun to decline
- On May 8, the government decided to change the status of the new strain of coronas under the Infectious Disease Control Law from the current "Class 2 equivalent" to "Class 5," the same status as seasonal influenza and other types of influenza
- Flight operation is as follow: