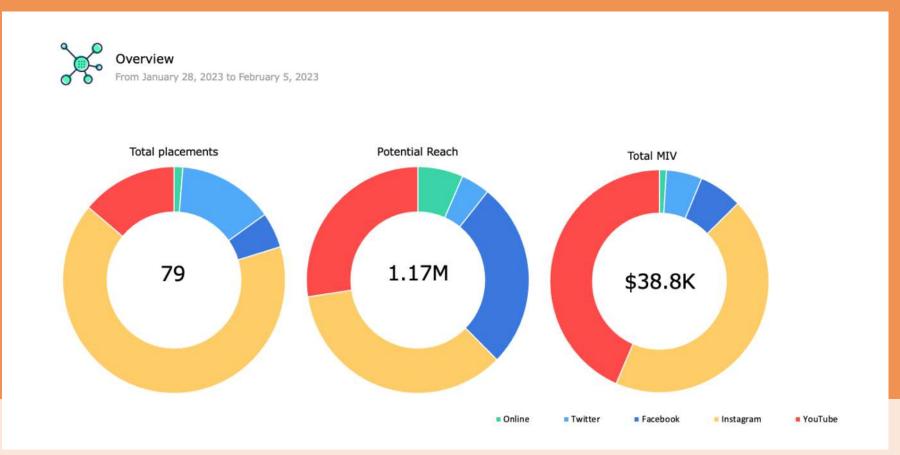

#### MEDIA PERFORMANCE

There were more posts on Instagaram, but the advertising value on Youtube was higher