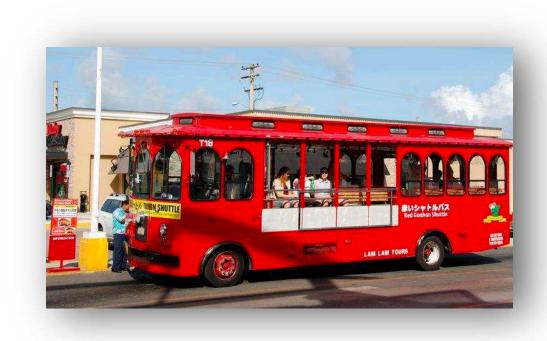

# JCB OFFERS FREE RIDE TO CARDMEMBER

#### JCB STARTS RED GUAHAN SHUTTLE FREE RIDE CAMPAIGN FROM JAN 23 TO MAY 22, 2023

From January 23 to May 22, 2023, JCB provides a free ride on the Tumon Shuttle route of the Red Guahan Shuttle that connects Guam's major shopping centers, Micronesia Mall and the Guam Premier Outlets, via the hotel district.

JCB cardmembers simply present JCB cards to driver when they board bus to get free ride. This campaign is eligible for up to two passengers, the cardmember and one accompanying passenger.