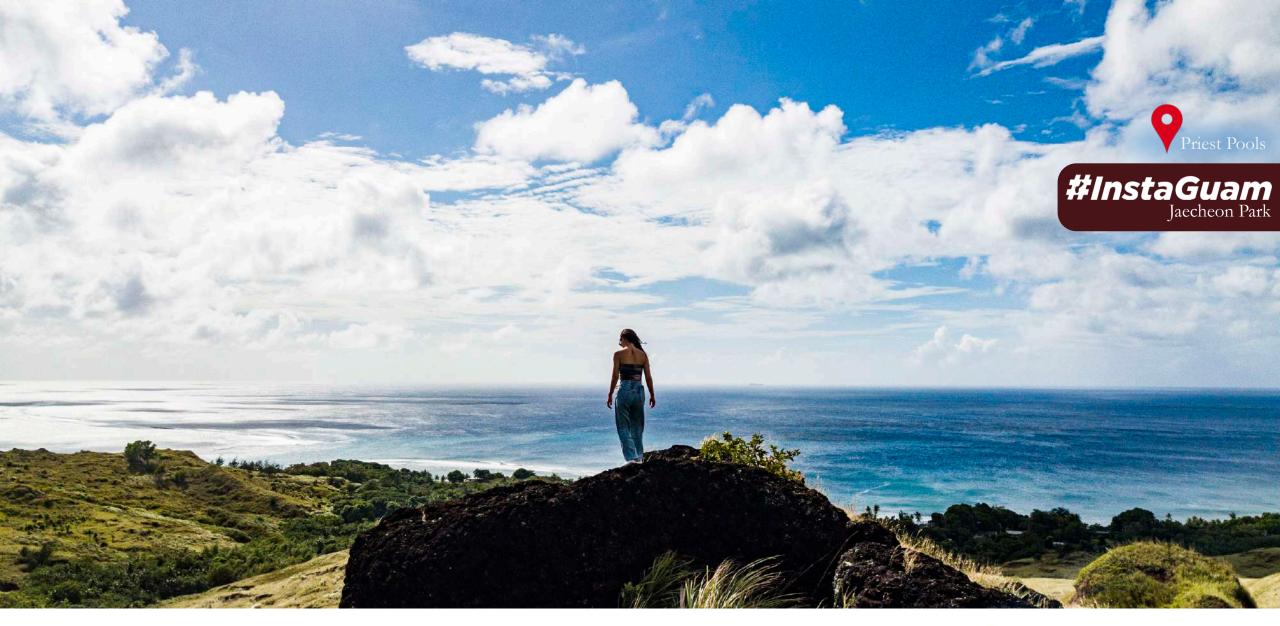

The number of infected people per 100,000 population:

NATIONWIDE **221** 

**TOKYO** 

162

Total for last 7 days

| Area / New cases     | Jan<br>23-29  | Jan-Feb<br>30-5 | Changes (#)<br>vs LW | Changes (%)<br>vs LW |
|----------------------|---------------|-----------------|----------------------|----------------------|
| Tokyo                | 33,217        | 22,414          | -10,803              | 67%                  |
| Osaka                | 27,546 19,788 |                 | -7,758               | 72%                  |
| Aichi                | 26,719        | 18,886          | -7,833               | 71%                  |
| Fukuoka 18,342 13,50 |               | 13,501          | -4,841               | 74%                  |
| Nationwide           | 406,786       | 290,503         | -116,283             | 71%                  |