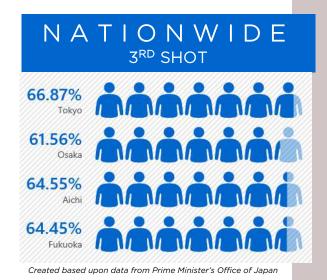

#### HIGHLIGHTS

- The progress rate for tertiary immunizations is 67.9%, with no significant progress being made.
- On May 8, the government decided to change the status of the new strain of coronas under the Infectious Disease Control Law from the current "Class 2 equivalent" to "Class 5," the same status as seasonal influenza and other types of influenza.

# VACCINATION UPDATE

(2/03)

Total number of vaccination:

379,609,927

1st & 2<sup>nd</sup> doses administered:

104,630,124 (81.4%)

103,255,315 (80.3%)

Nationwide 3<sup>rd</sup> shot:

85,757,023 (68.1%)

Nationwide 4<sup>th</sup> shot : **57,249,982** 