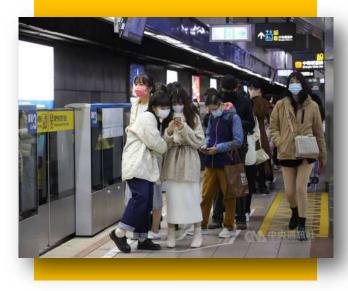

# SOUTH KOREA

#### **HIGHLIGHT**

South Korea reported 9,227 COVID-19 new Monday, cases the lowest number in more three months. than health authorities said. amid a slowdown in infections and less testing over the Lunar New Year holiday.

#### **DAILY CASE**

The number of daily infections continues to show a downward trend with the latest figures marking the lowest since June despite the lift of indoor mask mandate.