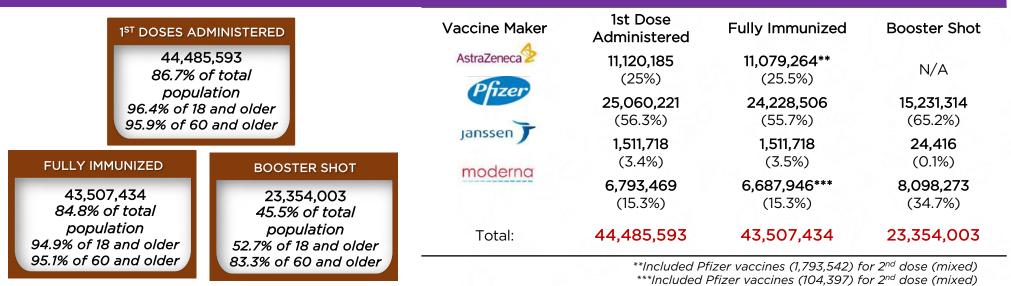

### HIGHLIGHTS

- Japan's vaccination rate has reached 80% against total population.
- 99.5 million people received 2<sup>nd</sup> shot to date. (79%)
- 33 million of senior citizens were fully vaccinated. (93%)
- Booster shots has been administered 1,1 million healthcare workers.

#### VACCINATION UPDATE

| Aichi<br>77.97% (5.87 million)   | Total number of vaccination:<br>200,667,266                                                                                     | Vaccine doses administered<br>per 100 people:<br><b>160.08</b>                                           |
|----------------------------------|---------------------------------------------------------------------------------------------------------------------------------|----------------------------------------------------------------------------------------------------------|
| Fukuoka<br>79.03% (4.03 million) | 1st & 2 <sup>nd</sup> doses<br>administered:<br>1 <sup>st</sup> : 101,172,002<br>(80%)<br>2 <sup>nd</sup> : 99,495,264<br>(79%) | Senior Citizens (+65):<br>1 <sup>st</sup> : 33,071,750<br>(93%)<br>2 <sup>nd</sup> : 32,946,946<br>(92%) |