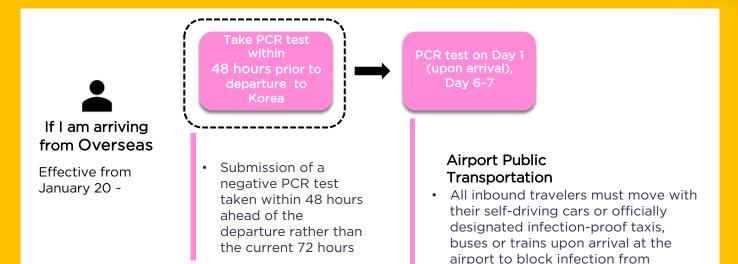

### SOUTH KOREA

- All travelers to South Korea must provide proof of a negative COVID-19 test result collected within 48 hours of their departure. (Children below 6 are exempted if parents/guardians provide proof of a negative COVID-19 test result). Accepted tests include: PCR, LAMP, TMA, SDA, and NEAR.
- Upon arrival and on Day 6-7, a mandatory PCR test is conducted at a local public health center; both tests are at no cost to the traveler.
- All international arrivals, except for Singapore and the CNMI, must quarantine for 10 days regardless of vaccination status. Residents must download a contract tracing and system monitoring app and self-quarantine. Foreigners must download a contract tracing and system monitoring app and quarantine at a government facility (traveler's cost).