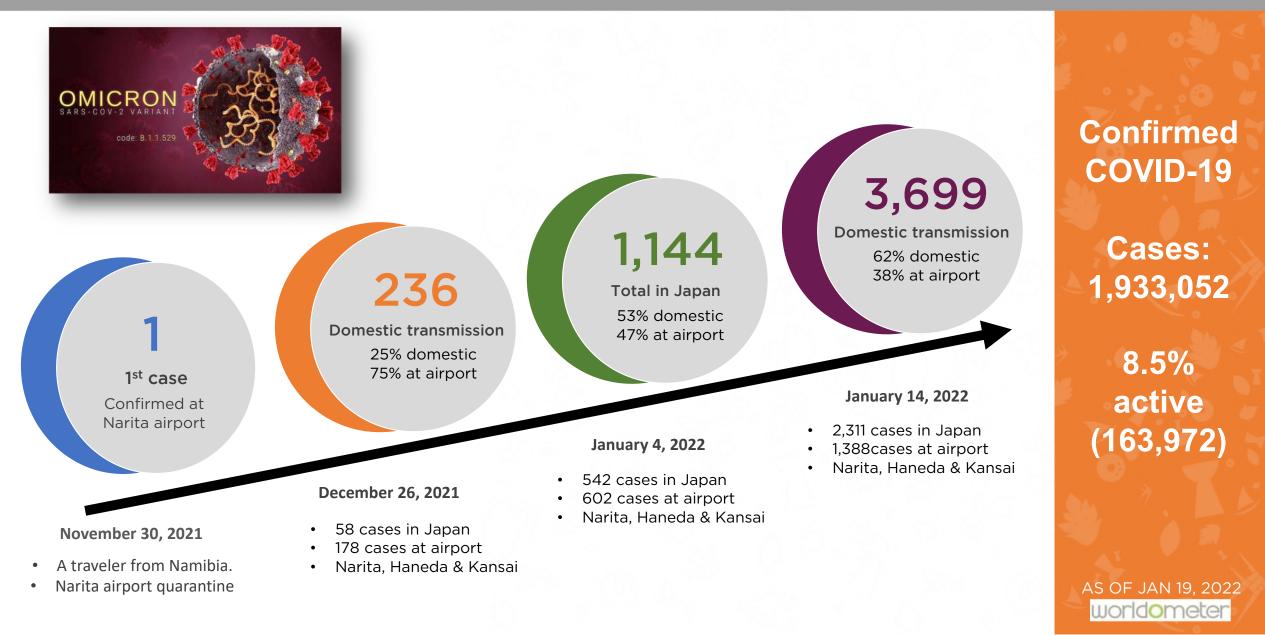

#### COVID-19

- 3,699 cases infected with Omicron are confirmed in Japan.
- New cases nationwide increased 3.7 times to about 118,000 as of January 16.

#### HIGHLIGHTS

- New cases nationwide increased 3.7 times to about 118,000 from the previous week.
- The seven-days average in Tokyo has reached 2848, up 4 times a week before.
- 3,699 Omicron cases has been confirmed in Japan as of January 14.
- 1<sup>st</sup> Omicron-linked death has confirmed in Japan.