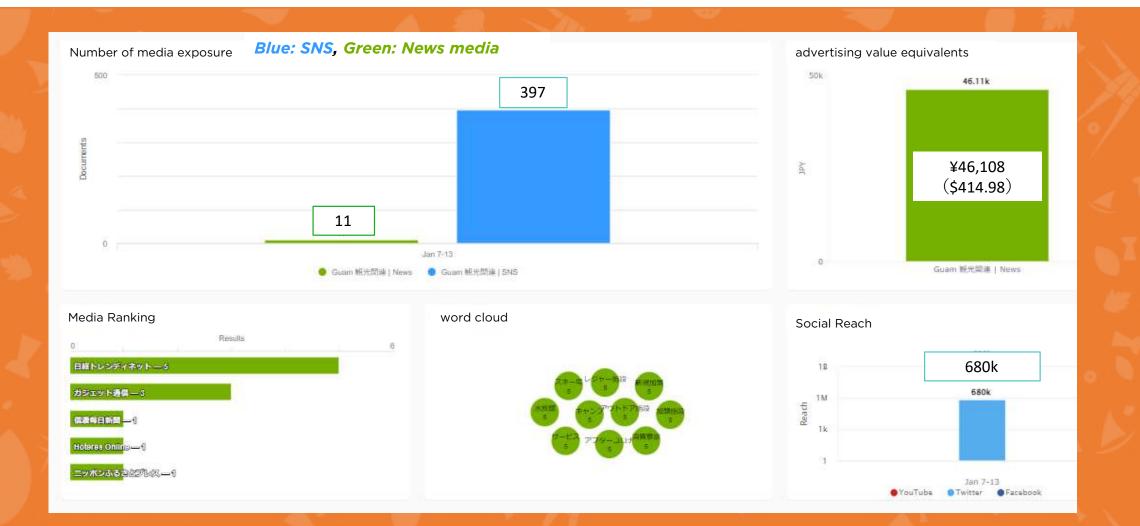

### SNS PERFORMANCE SUMMARY

The main content was WeeklyGUAM, and engagement was generally good.

The content posted on TikTok (a message for people to come to GUAM, set to the sound of a popular anime) did well, gaining about 400 followers.