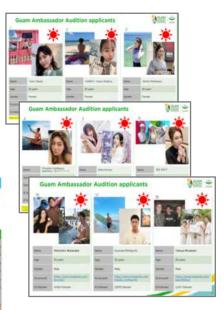

### **#HEREWEGUAM**

#### AMBASSADOR AUDITION STATUS REPORT as of 13 Jan 2022

| Number of applicants for     |           |
|------------------------------|-----------|
| general auditions:           | 502       |
| Total number of submissions: | 738       |
| Total number of reaches:     | 7,636,600 |
| Total number of likes:       | 186,872   |
|                              |           |