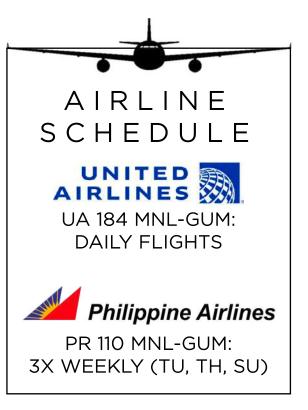

### PHILIPPINES

- Metro Manila under Alert Level 3 until Jan 31
- Foreigners entering the Philippines need proof of full vaccination
- Philippines sees first deaths from Omicron COVID-19 variant
- DOH to review price cap for RE-PCR tests
- Philippines must flatten COVID-19 curve or risk a super spreader election
- Cases in Metro Manila decreasing
- IATF green, yellow, and red lists and requirements detailed in appendix
- Philippine Airlines offers three flights per week; United Airlines continues daily flights in January