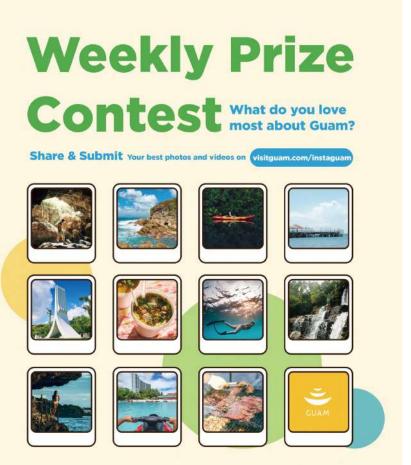

# #InstaGuam - ENTER TO WIN

# #InstaGuam

GVB encourages everyone to share and submit their best photos or videos for a chance to win weekly prizes. For more on the #InstaGuam weekly contest, go to <u>visitguam.com/instaguam</u>.