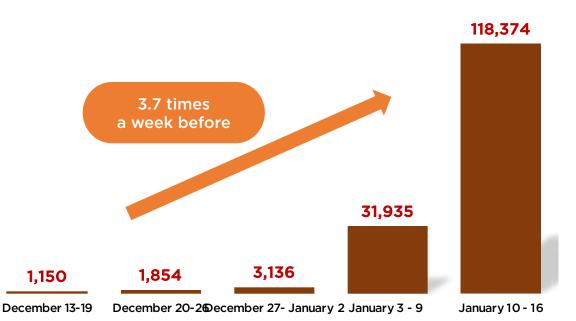

### **JAPAN**

- New cases nationwide increased 3.7 times to about 118,000 from previous week
- Seven-days average in Tokyo has reached 2848, up 4 times a week before
- 3,699 Omicron cases has been confirmed in Japan as of January 14
- 1<sup>st</sup> Omicron-linked death has confirmed in Japan
- Japan's vaccination rate has reached 80% against total population
- Booster shots has been administered 1,1 million healthcare workers
- Package, agent-organized tours cancelled until end of February
- Flight operation:
  - United: UA197/196 daily operation
    - UA827/828, UA136/137, UA150/151 are suspended until Mar 3; UA874/873, UA172/172, UA178/177, UA166/165 suspended until Mar 26
  - JAL: suspended until March 26
  - Tway: suspended until March 26
  - JEJU: suspended until February 28
  - Shown in appendix: overall 2021 outbound stats; SNS performance summary; #HEREWEGUAM Ambassador Audition update; and TikTok December report

#### COVID-19

- 3,699 cases infected with Omicron are confirmed in Japan.
- New cases nationwide increased 3.7 times to about 118,000 as of January 16.

#### HIGHLIGHTS

- New cases nationwide increased 3.7 times to about 118,000 from the previous week.
- The seven-days average in Tokyo has reached 2848, up 4 times a week before.
- 3,699 Omicron cases has been confirmed in Japan as of January 14.
- 1<sup>st</sup> Omicron-linked death has confirmed in Japan.

#### NATIONWIDE

| AREA/NEW<br>CASES | January<br>3 - 9 |         |        | Changes (%)<br>vs LW |
|-------------------|------------------|---------|--------|----------------------|
| Tokyo             | 4,654            | 19,939  | 15,285 | 328%                 |
| Osaka             | 3,399            | 15,553  | 12,154 | 358%                 |
| Aichi             | 1,246            | 6,174   | 4,928  | 396%                 |
| Fukuoka           | 730              | 4,657   | 3,927  | 538%                 |
| Okinawa           | 6,665            | 9,666   | 3,001  | 45%                  |
| Hokkaido          | 487              | 2,602   | 2,115  | 434%                 |
| Kanagawa          | 1,382            | 6,740   | 5,358  | 388%                 |
| Saitama           | 1,238            | 5,479   | 4,241  | 343%                 |
| Chiba             | 900              | 4,674   | 3,774  | 419%                 |
| Nationwide        | 31,935           | 118,374 | 86,439 | 271%                 |