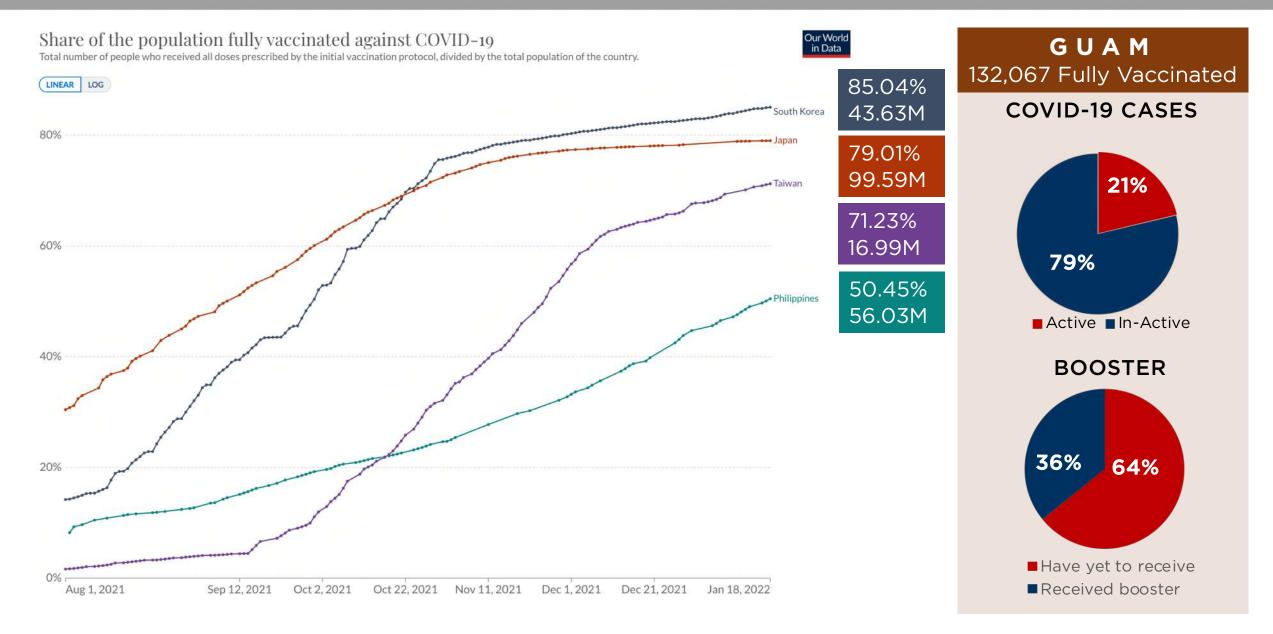

### HIGHLIGHTS

- Japan's vaccination rate has reached 80% against total population.
- 99.5 million people received 2<sup>nd</sup> shot to date. (79%)
- 33 million of senior citizens were fully vaccinated. (93%)
- Booster shots has been administered 1,1 million healthcare workers.

#### Vaccination Rollout

- 101 million (79.9%) fully vaccinated.
- 1.119,381 healthcare worker have been administered booster shot.

#### VACCINATION UPDATE

| Aichi<br>77.97% (5.87 million)   | Total number of vaccination:<br>200,667,266                                                                                     | Vaccine doses administered<br>per 100 people:<br><b>160.08</b>                                           |
|----------------------------------|---------------------------------------------------------------------------------------------------------------------------------|----------------------------------------------------------------------------------------------------------|
| Fukuoka<br>79.03% (4.03 million) | 1st & 2 <sup>nd</sup> doses<br>administered:<br>1 <sup>st</sup> : 101,172,002<br>(80%)<br>2 <sup>nd</sup> : 99,495,264<br>(79%) | Senior Citizens (+65):<br>1 <sup>st</sup> : 33,071,750<br>(93%)<br>2 <sup>nd</sup> : 32,946,946<br>(92%) |