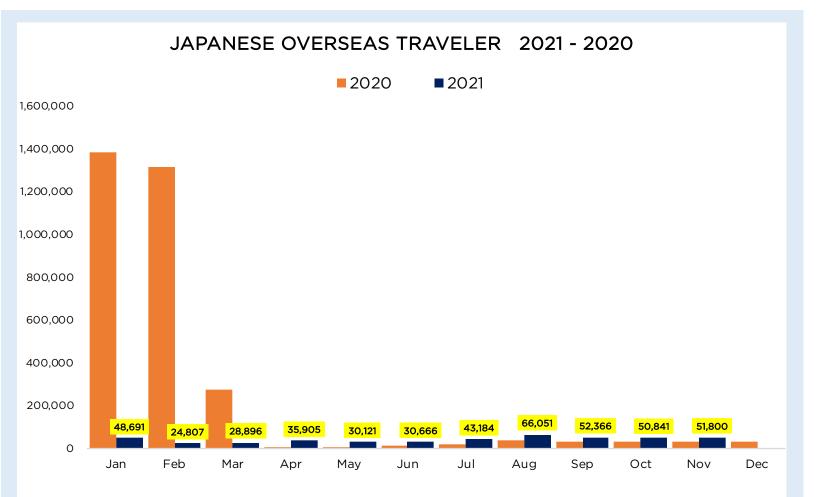

### OVERALL OUTBOUND STATISTICS IN 2021

| Month | 2020      | 2021    | Changes<br>(%) |
|-------|-----------|---------|----------------|
| Jan   | 1,380,762 | 48,691  | -96%           |
| Feb   | 1,316,820 | 24,807  | -98%           |
| Mar   | 272,697   | 28,896  | -89%           |
| Apr   | 3,915     | 35,905  | 817%           |
| May   | 5,539     | 30,121  | 444%           |
| Jun   | 10,663    | 30,666  | 188%           |
| Jul   | 20,295    | 43,184  | 113%           |
| Aug   | 37,137    | 66,051  | 78%            |
| Sep   | 31,606    | 52,366  | 66%            |
| Oct   | 31,049    | 50,841  | 64%            |
| Nov   | 30,703    | 51,800  | 69%            |
| Dec   | 33,033    | n/a     |                |
| Total | 3,174,219 | 463,328 | -85%           |