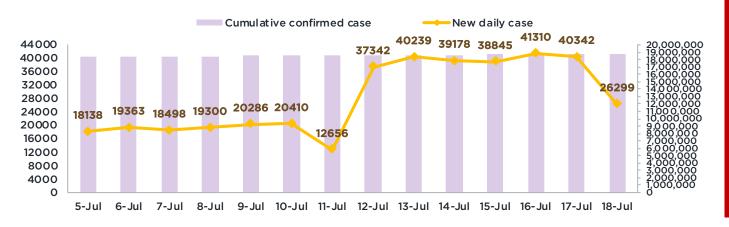

### HIGHLIGHTS

- The number of infected people in Japan is increasing rapidly.
- Although few behavioral restrictions have been issued, the government may issue restrictions if the situation continues.
- The number of cases per 100,000 population is 442 in Japan and 714 in Tokyo, bringing the total number of infected people to approximately 624,000, up 204% from last week.

| Area / New | July    | July    | Changes (#) | Changes (%) |
|------------|---------|---------|-------------|-------------|
| cases      | 4 - 10  | 11-17   | vs LW       | vs LW       |
| Tokyo      | 52,919  | 107,050 | 54,131      | 202%        |
| Osaka      | 30,360  | 62,005  | 31,645      | 204%        |
| Aichi      | 17,735  | 39,964  | 22,229      | 225%        |
| Fukuoka    | 17,086  | 36,348  | 19,262      | 213%        |
| Nationwide | 305,945 | 624,972 | 3 19,0 27   | 204%        |

### infected people per 100,000 population: <u>NATIONWIDE</u> **442** <u>TOKYO</u> **714**

Total for last 7 day

### Confirmed COVID-19

CASES: 10.39M

+79,633 NEW CASES

| (Japan Broadcasting Corporation) | AS OF JULY 20, 2022 |
|----------------------------------|---------------------|
| · · · · ·                        | worldometer         |