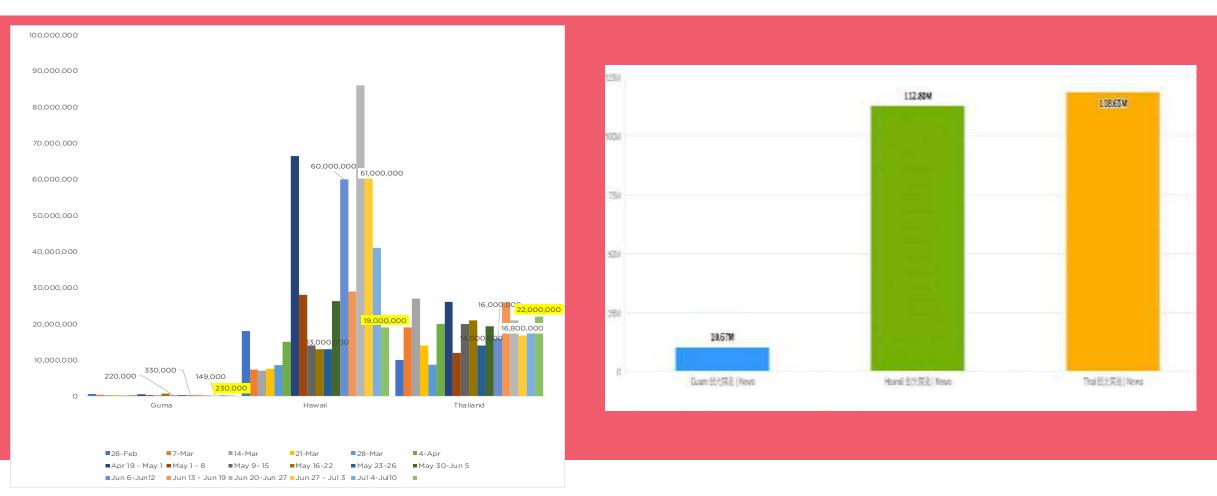

### SNS PERFORMANCE SUMMARY

- Since advertising has been suspended since July, reach has decreased slightly.
- Followers have increased slightly overall.

| SNS          | follower    |             | Week       | Reach       | Week Engagement |             |  |
|--------------|-------------|-------------|------------|-------------|-----------------|-------------|--|
|              | 9 Jul,2022  | 18 Jul,2022 | 9 Jul,2022 | 18 Jul,2022 | 9 Jul,2022      | 18 Jul,2022 |  |
| 6            | 23,373      | 23,391      | 12,772     | 8,260       | 1,491           | 1,024       |  |
|              | 0.08        | 3%          | -35.33%    |             | -31.32%         |             |  |
|              | 24,019      | 24,024      | 5,357      | 6,518       | 432             | 634         |  |
| f            | 0.02        | 0.02%       |            | 21.67%      |                 | <b>'</b> 6% |  |
| <b>Y</b>     | 14,331      | 14,354      | 34,804     | 33,684      | 774             | 2,194       |  |
|              | O.16%       |             | -3.22%     |             | 183.46%         |             |  |
|              | 26,291      | 26,253      | 30,800     | 19,100      | 1,342           | 750         |  |
| Tiktok       | -0.14%      |             | -37.99%    |             | -44.11%         |             |  |
| LINE         | -           | -           | 1,650      | -           | -               | -           |  |
|              | -           |             | -          |             | -               |             |  |
| Visitguam.jp | Unique User |             | Page       | View        | Ave Time        | on Page     |  |
| <b>.</b>     | 8,395       | 8,717       | 21,463     | 23,482      | 0:02:08         | 0:02:04     |  |
| GUAM         | 3.84        | !%          | 9.41%      |             | -3.12%          |             |  |