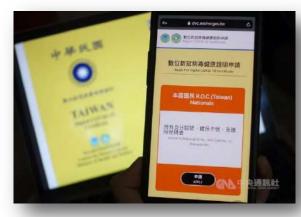

### TAIWAN

#### QUARANTINE

• All travelers are required to undergo a 3-day quarantine and a 4-day self-initiated epidemic prevention following the end of quarantine.

#### REQUIREMENTS

- All travelers (aside from Taiwanese passport, ARC residents, and transiting passengers for international flights) have to take a PCR who arrive at an airport in Taiwan must present a certificate of a negative COVID-19 RT-PCR test taken within two days (calendar days) prior to the flight schedule time to the airline staff.
- Passengers from the U.S. (included Guam), Canada, New Zealand and Australia will be tested for COVID-19 upon arrival in Taiwan using a saliva test rather than a nasal swab.
- Fill out electronic health declaration form prior to departure via Quarantine System for Entry @ <u>https://hdhq.mohw.gov.tw</u>.
- Those who enter Taiwan shall confirm quarantine program (book a quarantine hotel in advance; or if traveler plan to quarantine at home or a residence of their family or friends, should make sure the principle of one person per residence is met)

Click here for more info

Effective July 14<sup>th</sup>, Taiwan is no longer requiring PCR negative test 2 days before their arrival flight for Taiwan nationals, ARC residents, and international transiting passengers.