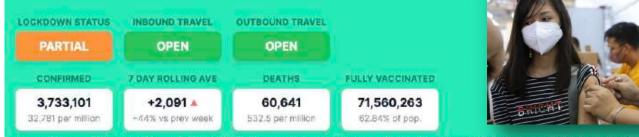

### HIGHLIGHTS

- The number of infected people in Japan is increasing rapidly.
- Although few behavioral restrictions have been issued, the government may issue restrictions if the situation continues.
- The number of cases per 100,000 population is 442 in Japan and 714 in Tokyo, bringing the total number of infected people to approximately 624,000, up 204% from last week.

| Area / New | July    | July    | Changes (#) | Changes (%) |
|------------|---------|---------|-------------|-------------|
| cases      | 4 - 10  | 11-17   | vs LW       | vs LW       |
| Tokyo      | 52,919  | 107,050 | 54,131      | 202%        |
| Osaka      | 30,360  | 62,005  | 31,645      | 204%        |
| Aichi      | 17,735  | 39,964  | 22,229      | 225%        |
| Fukuoka    | 17,086  | 36,348  | 19,262      | 213%        |
| Nationwide | 305,945 | 624,972 | 3 19,0 27   | 204%        |

### infected people per 100,000 population: <u>NATIONWIDE</u> **442** <u>TOKYO</u> **714**

Total for last 7 day

### Confirmed COVID-19

CASES: 10.39M

+79,633 NEW CASES

| (Japan Broadcasting Corporation) | AS OF JULY 20, 2022 |
|----------------------------------|---------------------|
| · · · · ·                        | worldometer         |