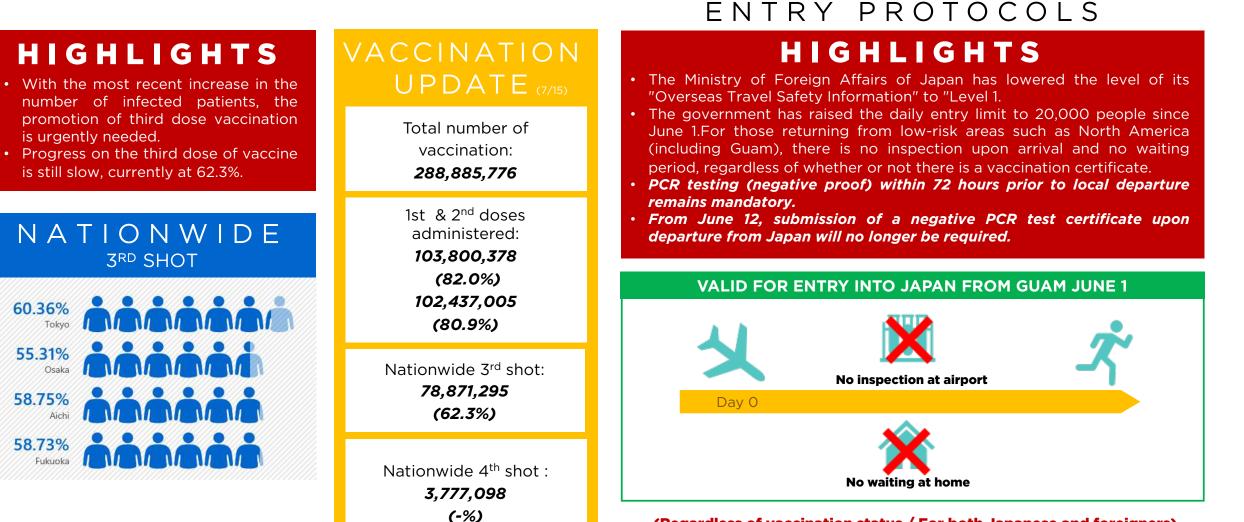

### JAPAN

- Number of infected people in Japan is rapidly increasing; government may issue restrictions if situation continues
- Promotion of third dose vaccination is urgently needed; progress on third dose is still slow
- Government's daily entry limit is still at 20,000 people since June 1
- PCR testing (negative proof) within 72 hours prior to local departure remains mandatory; from June 12, submission of a negative PCR test certificate upon departure from Japan is not required
- Refer to appendix for resumption of package, agent-organized tours; dates are varied
- Flight operation is unchanged:

### HIGHLIGHTS

- The number of infected people in Japan is increasing rapidly.
- Although few behavioral restrictions have been issued, the government may issue restrictions if the situation continues.
- The number of cases per 100,000 population is 442 in Japan and 714 in Tokyo, bringing the total number of infected people to approximately 624,000, up 204% from last week.

| Area / New | July    | July    | Changes (#) | Changes (%) |
|------------|---------|---------|-------------|-------------|
| cases      | 4 - 10  | 11-17   | vs LW       | vs LW       |
| Tokyo      | 52,919  | 107,050 | 54,131      | 202%        |
| Osaka      | 30,360  | 62,005  | 31,645      | 204%        |
| Aichi      | 17,735  | 39,964  | 22,229      | 225%        |
| Fukuoka    | 17,086  | 36,348  | 19,262      | 213%        |
| Nationwide | 305,945 | 624,972 | 3 19,0 27   | 204%        |

### infected people per 100,000 population: <u>NATIONWIDE</u> **442** <u>TOKYO</u> **714**

Total for last 7 day

# **JAPAN COVID-19 NEWS**

60.36%

55.31%

58.75%

58.73% Fukuoka

Tokyo

Osaka

Aichi