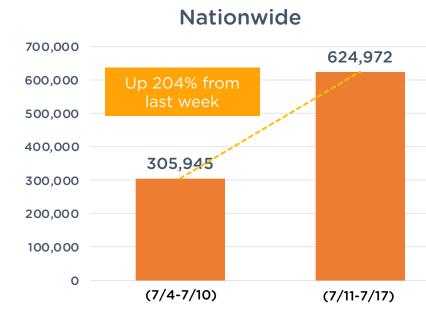

### HIGHLIGHTS

- The number of infected people in Japan is increasing rapidly.
- Although few behavioral restrictions have been issued, the government may issue restrictions if the situation continues.
- The number of cases per 100,000 population is 442 in Japan and 714 in Tokyo, bringing the total number of infected people to approximately 624,000, up 204% from last week.

| Area / New | July    | July    | Changes (#) | Changes (%) |
|------------|---------|---------|-------------|-------------|
| cases      | 4 - 10  | 11-17   | vs LW       | vs LW       |
| Tokyo      | 52,919  | 107,050 | 54,131      | 202%        |
| Osaka      | 30,360  | 62,005  | 31,645      | 204%        |
| Aichi      | 17,735  | 39,964  | 22,229      | 225%        |
| Fukuoka    | 17,086  | 36,348  | 19,262      | 213%        |
| Nationwide | 305,945 | 624,972 | 3 19,0 27   | 204%        |