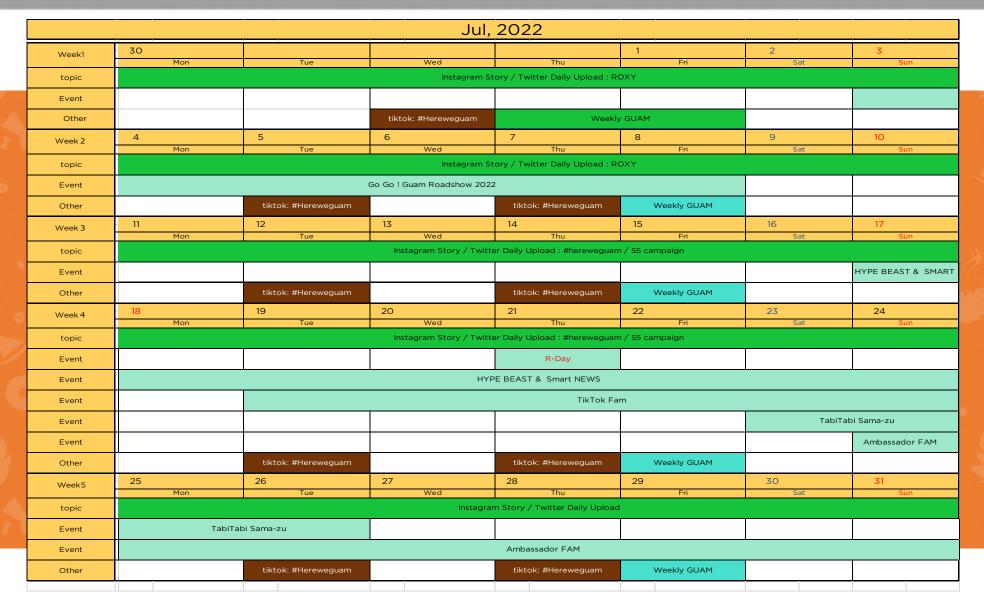

### SNS POST- HIGHLIGHTS

### SOCIAL LISTENING

 Mainly about UA flight resumption from NGO/ FUK as well as UA's low fare ¥5,500 promotion