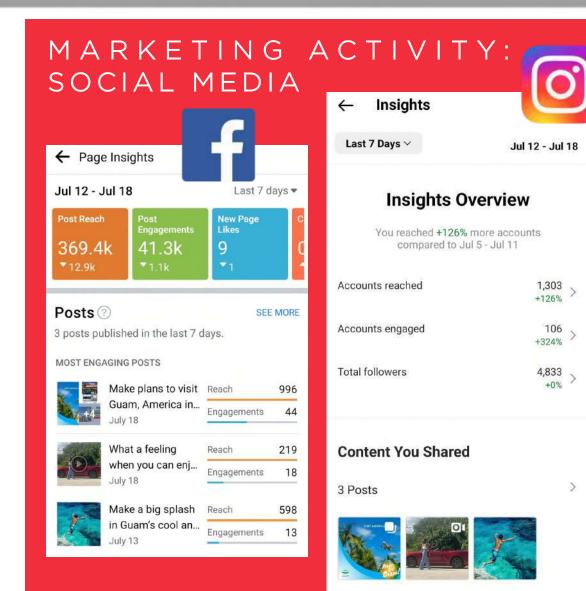

### SNS PERFORMANCE SUMMARY

- Since advertising has been suspended since July, reach has decreased slightly.
- Followers have increased slightly overall.

| SNS          | follower    |             | Week       | Reach       | Week Engagement |             |  |
|--------------|-------------|-------------|------------|-------------|-----------------|-------------|--|
|              | 9 Jul,2022  | 18 Jul,2022 | 9 Jul,2022 | 18 Jul,2022 | 9 Jul,2022      | 18 Jul,2022 |  |
| 6            | 23,373      | 23,391      | 12,772     | 8,260       | 1,491           | 1,024       |  |
|              | 0.08        | 3%          | -35.33%    |             | -31.32%         |             |  |
|              | 24,019      | 24,024      | 5,357      | 6,518       | 432             | 634         |  |
| f            | 0.02        | 0.02%       |            | 21.67%      |                 | <b>'</b> 6% |  |
| <b>Y</b>     | 14,331      | 14,354      | 34,804     | 33,684      | 774             | 2,194       |  |
|              | O.16%       |             | -3.22%     |             | 183.46%         |             |  |
|              | 26,291      | 26,253      | 30,800     | 19,100      | 1,342           | 750         |  |
| Tiktok       | -0.14%      |             | -37.99%    |             | -44.11%         |             |  |
| LINE         | -           | -           | 1,650      | -           | -               | -           |  |
|              | -           |             | -          |             | -               |             |  |
| Visitguam.jp | Unique User |             | Page       | View        | Ave Time        | on Page     |  |
| <b>.</b>     | 8,395       | 8,717       | 21,463     | 23,482      | 0:02:08         | 0:02:04     |  |
| GUAM         | 3.84        | !%          | 9.41%      |             | -3.12%          |             |  |