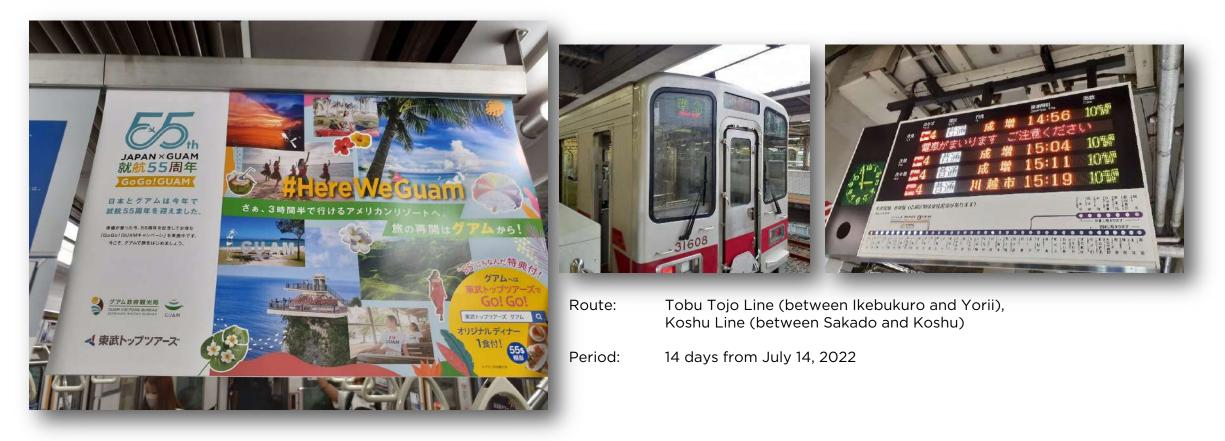

### 55<sup>th</sup> ANNIVERSARY COMMEMORATIVE PRODUCT NOW ON SALE. COLLABORATION WEB PAGE IS NOW BEING DEVELOPED.

Tasi Grill at Dusit Thani Guam, a \$55 meal included in the tour

#### https://tobutoptours.jp/int/micro/55guam/

https://travel.rakuten.co.jp/myt rip/howto/visitguam-guide02