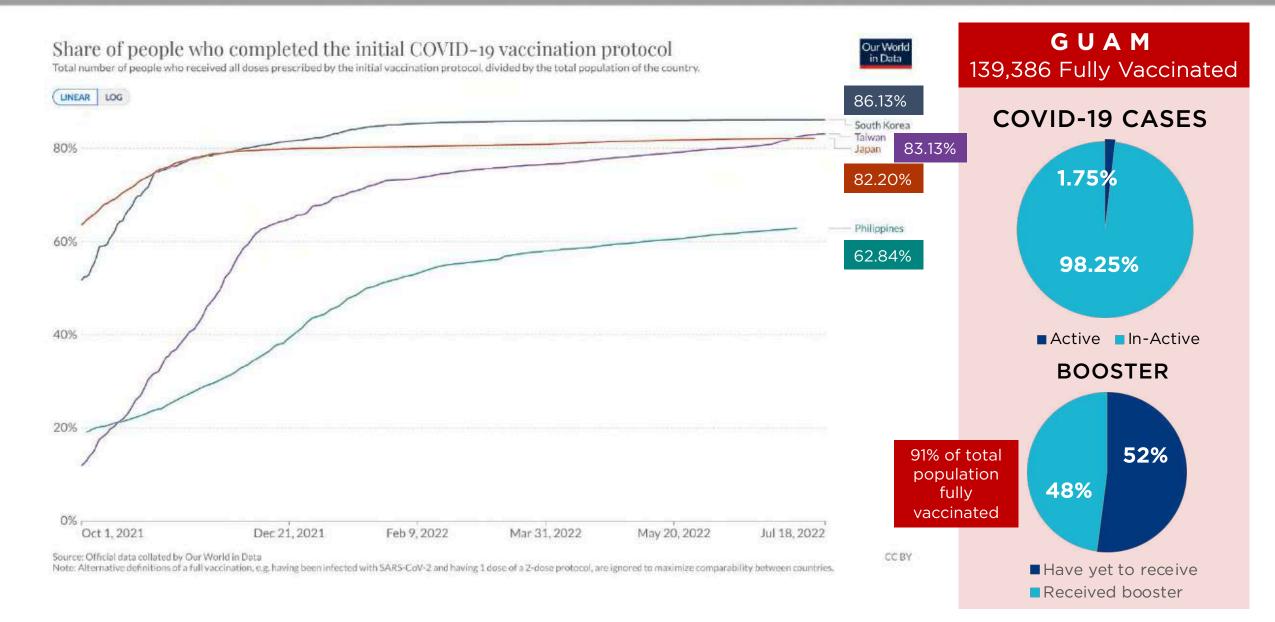

the border
- Taiwan raises arrival quota to 40,000 per week
- Taiwan reports first domestic BA.5 subvariant cases
- Taiwan receives shipment of Pfizer-BioNTech vaccine for children
- Reservations for Novavax vaccine in Taipei to begin
- Effective June 1, testing upon landing ends at international airports; all arriving passengers required to undergo saliva tests at airports
- Shown in appendix are: restrictions for entering Taiwan, CECC updates, airline routes, NR monitoring; and July social media content calendar
- GTO attended the Taoyuan Sister City Expo Friendship opening and the Summer Travel Expo opening; met with ASOA President Eddie Yen and with Leofoo Village manager; and had a concall with Rolling Greens director

### DETAILS ARE FOUND IN THE APPENDIX

## MARKETS AT-A-GLANCE





# APPENDIX

As of July 20, 2022 and may be subject to change.









#### Created based upon data from NHK (Japan Broadcasting Corporatio



### HIGHLIGHTS

- The number of infected people in Japan is increasing rapidly.
- Although few behavioral restrictions have been issued, the government may issue restrictions if the situation continues.
- The number of cases per 100,000 population is 442 in Japan and 714 in Tokyo, bringing the total number of infected people to approximately 624,000, up 204% from last week.

| Area / New | July    | July    | Changes (#) | Changes (%) |
|------------|---------|---------|-------------|-------------|
| cases      | 4 - 10  | 11-17   | vs LW       | vs LW       |
| Tokyo      | 52,919  | 107,050 | 54,131      | 202%        |
| Osaka      | 30,360  |