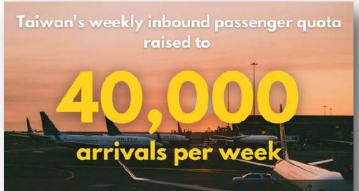

### ΤΑΙΨΑΝ

- Taiwan ends pre-entry PCR rule for citizens, residents
- New format of digital COVID-19 certificate to be available
- New Taipei, Kaohsiung to open bookings for under-6 COVID-19 shots
- The Minister of Transport talks about the opening time of the border
- Taiwan raises arrival quota to 40,000 per week
- Taiwan reports first domestic BA.5 subvariant cases
- Taiwan receives shipment of Pfizer-BioNTech vaccine for children
- Reservations for Novavax vaccine in Taipei to begin
- Effective June 1, testing upon landing ends at international airports; all arriving passengers required to undergo saliva tests at airports
- Shown in appendix are: restrictions for entering Taiwan, CECC updates, airline routes, NR monitoring; and July social media content calendar
- GTO attended the Taoyuan Sister City Expo Friendship opening and the Summer Travel Expo opening; met with ASOA President Eddie Yen and with Leofoo Village manager; and had a concall with Rolling Greens director