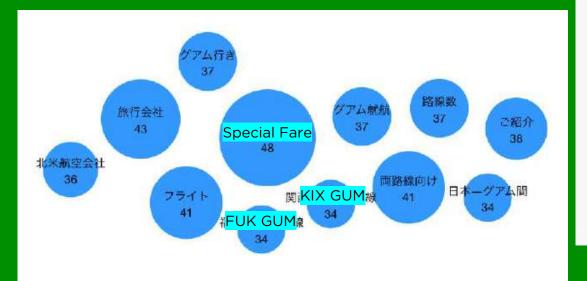

### SOCIAL LISTENING

 Mainly about UA flight resumption from NGO/ FUK as well as UA's low fare ¥5,500 promotion

#### ユナイテッド航空、8月1日より再開する中部-グアム、福岡-グアム路線向けに、 「5,500円」の期間限定特別運賃を発表

グアム政府観光局が実施している「GoGo! GUAM キャンペーン」に質問した短短運賃で、8月中に日本出発 の中部-グアム、毎晩ーグアム悲劇のフライトが対象(税金、燃油サーチャージ30) ユナイテッド転空は、 本日、今年8月1日より運航を再開する中部(セントレア)ーグアム、....

月19日(23時59分)までで、ユナイテッド航空のウェブサイト(united.com)もしくは旅行会社で購入が 可能です。グアム政府観光局が実施している、グアム数航55両年を記念した「GoGo! GUAM キャンペー ン」に賛同した特別運賃2022年9月1日から30日までに日

震

※ ####### Paramatike Data Sama (Ph. Arth. Ellist ダブム就長知道午で転回数定の協定正常 ユナイテッド展示が「出来5500円」

[Full\_state from the antistation of a state of the sta

【中日】スティナッド第四は、ヴァムの単量形式で加速が通知型でなった。その日、日日本時代のマン マントを取りた。それた日本市時代を中国、グアン時代とご改善された。第四第三世代回転日本で、 た。スコノモージラスの登録事業をたちに円一法、用りた4支票メタス