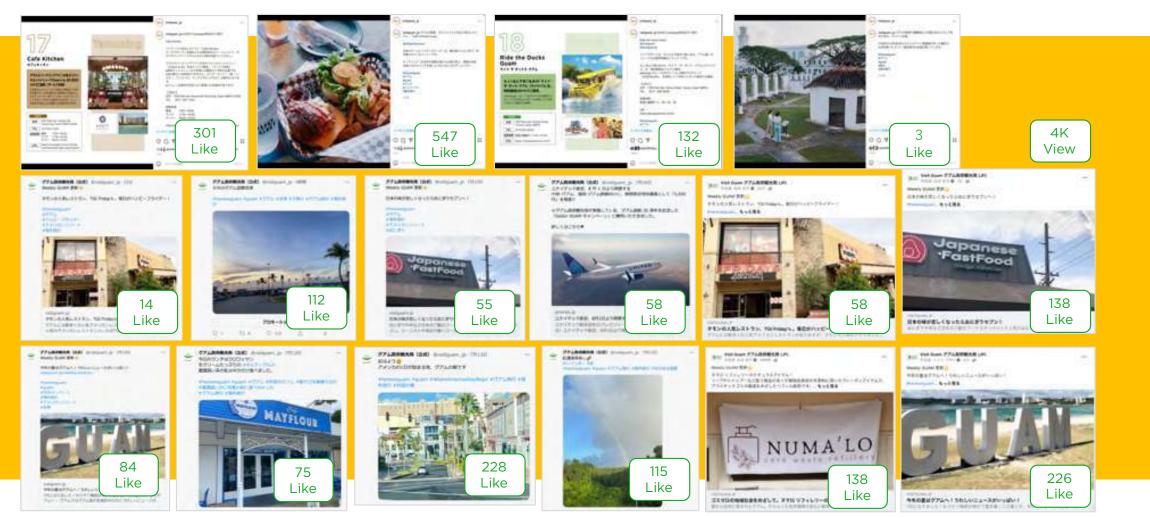

|  |
|              | 26,291      | 26,253      | 30,800     | 19,100      | 1,342           | 750         |  |
| Tiktok       | -0.14%      |             | -37.99%    |             | -44.11%         |             |  |
| LINE         | -           | -           | 1,650      | -           | -               | -           |  |
|              | -           |             | -          |             | -               |             |  |
| Visitguam.jp | Unique User |             | Page       | View        | Ave Time        | on Page     |  |
| <b>.</b>     | 8,395       | 8,717       | 21,463     | 23,482      | 0:02:08         | 0:02:04     |  |
| GUAM         | 3.84        | !%          | 9.41%      |             | -3.12%          |             |  |





31



### SNS POST- HIGHLIGHTS





### SOCIAL LISTENING

 Mainly about UA flight resumption from NGO/ FUK as well as UA's low fare ¥5,500 promotion



#### ユナイテッド航空、8月1日より再開する中部-グアム、福岡-グアム路線向けに、 「5,500円」の期間限定特別運賃を発表

グアム政府観光局が実施している「GoGo! GUAM キャンペーン」に質問した短短運賃で、8月中に日本出発 の中部-グアム、毎晩ーグアム悲劇のフライトが対象(税金、燃油サーチャージ30) ユナイテッド転空は、 本日、今年8月1日より運航を再開する中部(セントレア)ーグアム、....

月19日(23時59分)までで、ユナイテッド航空のウェブサイト(united.com)もしくは旅行会社で購入が 可能です。グアム政府観光局が実施している、グアム数航55両年を記念した「GoGo! GUAM キャンペー ン」に賛同した特別運賃2022年9月1日から30日までに日

震



※ ####### Paramatike Data Sama (Ph. Arth. Ellist ダブム就長知道午で転回数定の協定正常 ユナイテッド展示が「出来5500円」

[Full\_state from the antistation of a state of the sta

【中日】スティナッド第四は、ヴァムの単量形式で加速が通知型でなった。その日、日日本時代のマン マントを取りた。それた日本市時代を中国、グアン時代とご改善された。第四第三世代回転日本で、 た。スコノモージラスの登録事業をたちに円一法、用りた4支票メタス

#### 中部經濟新聞



### WEEKLY GUAM





#### Let's go to G