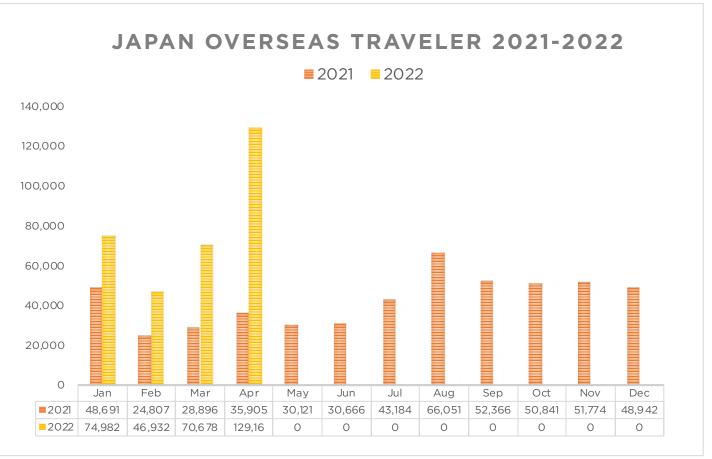

### OUTBOUND STATISTICS

• The number of Japanese departing the country in April 2022 was 129,169, exceeding 100,000 for the first time in two years. This is an increase of 259.8% compared to 35,905 in the same month last year (April 2021), but -92.2% compared to 1.66 million in 2019.

|       | 2021    | 2022    | Changes (%) |
|-------|---------|---------|-------------|
| Jan   | 48,691  | 74,982  | 54%         |
| Feb   | 24,807  | 46,932  | 89%         |
| Mar   | 28,896  | 70,678  | 145%        |
| Apr   | 35,905  | 129,169 | 260%        |
| May   | 30,121  | n/a     | 0%          |
| Jun   | 30,666  | n/a     | 0%          |
| Jul   | 43,184  | n/a     | 0%          |
| Aug   | 66,051  | n/a     | 0%          |
| Sep   | 52,366  | n/a     | 0%          |
| Oct   | 50,841  | n/a     | 0%          |
| Nov   | 51,774  | n/a     | 0%          |
| Dec   | 48,942  | n/a     | 0%          |
| Total | 512,244 | 321,761 | -37%        |

Created based upon data from Japan National Tourism Organization