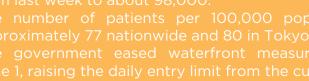

## JAPAN

- New cases nationwide decreased by 7% from last week
- Government eased waterfront measures effective June 1, raising the daily entry limit from the current 10,000 to 20,000.
- Progress on the third shot has been slow so far, at 60.8%; 4th shot started
- For those in Tokyo who received three vaccinations, each person will receive a subsidy of 5,000 yen per night for a trip in Tokyo
- Ministry of Foreign Affairs has lowered level of "Overseas Travel Safety Information" to Level
- PCR testing (negative proof) within 72 hours prior to local departure remains mandatory
- From June 12, submission of a negative PCR test certificate upon departure from Japan will no longer be required
- Refer to appendix for resumption of package, agent-organized tours
- Flight operation:
  - United: UA197 daily operation

Nationwide

The number of infected people per 100,000 population: NATIONWIDE 77 TOKYO 80

Changes (%)

vs LW

99%

86%

86%

87%