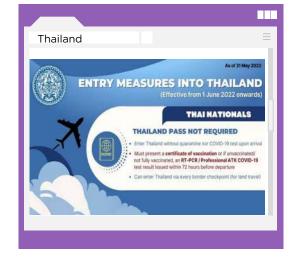

### < SINGAPORE >

- Preparing for the active marketing promotions in the upcoming H2 as Thailand announced to halt its 'Thailand Pass' system and lift the outdoor mask mandate effective from July 1.
- Planning to operate chartered plane for diverse routes during the summer holiday season