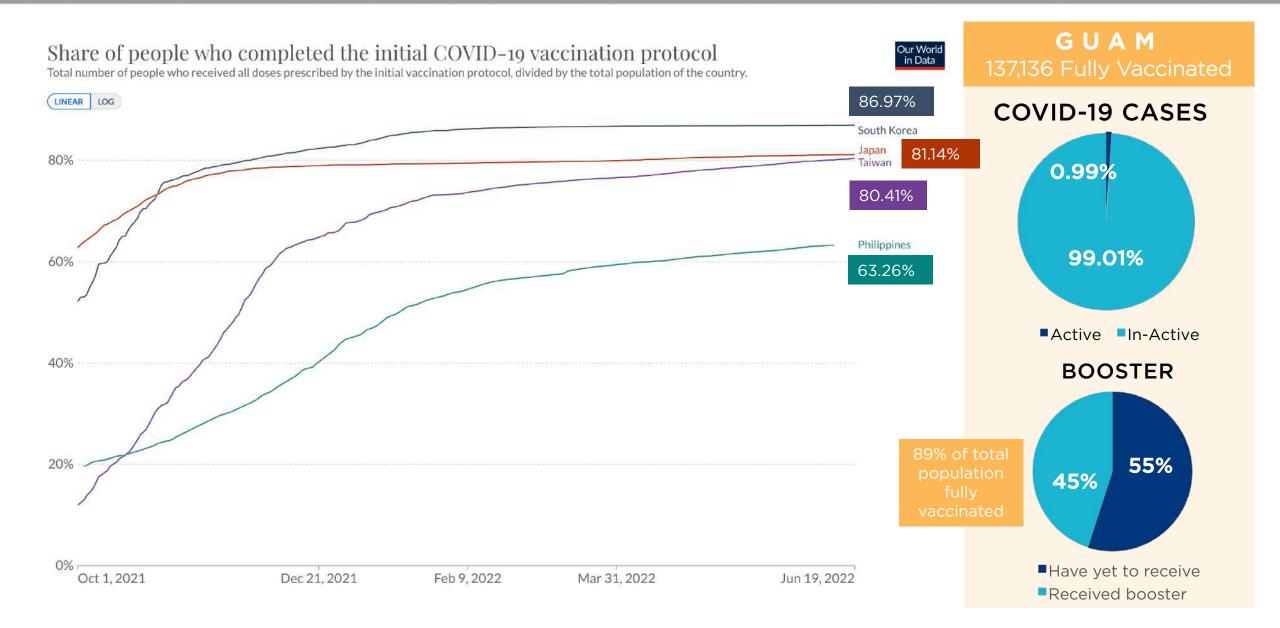

is 38,078; and August is 48,738
  - Shown in appendix are: media monitoring, SNS weekly activity, and marketing content calendar

## PHILIPPINES

- Cebu and national government settle row over mask policy: DILG
- Only 1 out of 5 eligible Filipinos choose to get 1<sup>st</sup> booster
- PTAA to hold a 3-day travel expo on June 24-26; GVB participating
- PH's recovery in travel is a tourism hot topic in Routes Asia 2022
- Updated PH arrival protocol no longer requires pre-departure COVID-19 test for those fully vaccinated and boosted (see appendix for details)
- Philippine Airlines and United Airlines fly daily in June
- Philippine Annues and child
   Social media monitoring shown in appendix
  - Lamp post banners up in Cebu

### DETAILS ARE FOUND IN THE APPENDIX

## MARKETS AT-A-GLANCE





## APPENDIX

As of June 24, 2022 and may be subject to change.









### Created based upon data from NHK (Japan Broadcasting Corporation)

Changes (#)

vs LW

-75

-1.236

-915

-686

-7.618





(6/13-6/19)

(6/6-6/12)

96.000

94,000

June

13-19

11.221

7.810

5,446

4.528

98,091

June

06-12

11.296

9.046

6,361

5,214

105,709

Area / New

cases

Tokyo

Osaka

Aichi

Fukuoka

Nationwide

The number of infected people per 100,000 population: NATIONWIDE 77 TOKYO 80

Changes (%)

vs LW

99%

86%

86%

87%

93%

## Confirmed COVID-19

CASES: **9.19M** 

## **JAPAN COVID-19 NEWS**





HIGHLIGHTS

## **JAPAN COVID-19 NEWS**

Fukuoka





## JAPAN MARKET INTELLIGENCE



| PAC                           | PACKAGE TOURS                              |   |  |  |  |  |  |
|--------------