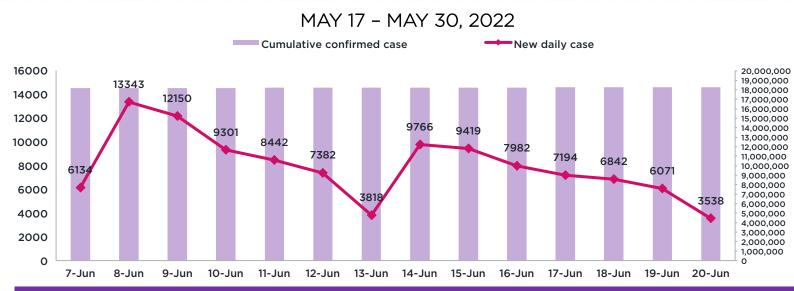

## HIGHLIGHT

 South Korea's omicron wave is showing a steady downward trend while recording daily confirmed case under 3,600 for the first time in 5 months as the omicron-driven surge has slowed in recent weeks.

## CASES: 18.31M

+7,210 NEW CASES

AS OF JUNE 24, 2022