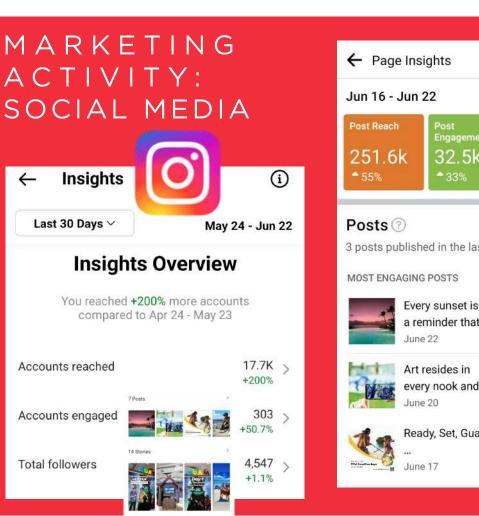

## SNS PERFORMANCE

## SUMMARY

• Finally, TikTok has the most followers, surpassing Instagram followers.

• Followers are growing on all platforms, but the growth rate of TikTok followers is high.

| SNS          | follo      | wer        | Week       | Reach      | Week Engagement |            |
|--------------|------------|------------|------------|------------|-----------------|------------|
| 5115         | 12Jun,2022 | 19Jun,2022 | 12Jun,2022 | 19Jun,2022 | 12Jun,2022      | 19Jun,2022 |
|              | 23,312     | 23,309     | 230,374    | 218,494    | 955             | 1,366      |
|              | -0.0       | 1%         | -5.1       | 6%         | 43.0            | )4%        |
|              | 23,921     | 23,956     | 13,140     | 15,789     | 6,101           | 11,020     |
| f            | 0.15       | 5%         | 20.1       | 6%         | 80.6            | 53%        |
|              | 14,220     | 14,254     | 1,970,476  | 2,165,494  | 3,584           | 1,530      |
| 9            | 0.24%      |            | 9.90       | 0%         | -57.31%         |            |
|              | 24,212     | 25,103     | 1,000,000  | 1,200,000  | 310,547         | 35,504     |
| TIKTOK       | 3.68%      |            | 20.00%     |            | -88.57%         |            |
| LINE         | 1,650      | -          | 1,650      | -          | -               | -          |
|              | -          |            | -          |            | -               |            |
| Visitguam.jp | Unique     | User       | Page       | View       | Ave Time        | on Page    |
| <b>)</b>     | 9,487      | 10,558     | 22,856     | 26,174     | 0:02:03         | 0:02:04    |
| GUAM         | 11.29      | 9%         | 14.5       | 2%         | 0.8             | 1%         |

## SNS FOLLOWERS

## SNS REACH

|        | Jun, 2022   |                     |                                 |                                        |                           |          |          |  |  |  |
|--------|-------------|---------------------|---------------------------------|----------------------------------------|---------------------------|----------|----------|--|--|--|
| Week1  | - 30<br>Mon | 31<br>Tue           | 1<br>Wed                        | 2<br>Thu                               | 3<br>Fri                  | 4<br>Sat | 5<br>Sun |  |  |  |
| topic  |             |                     |                                 | ory / Twitter Daily Upload : Ro        |                           |          |          |  |  |  |
| Event  |             |                     |                                 | ROXY F                                 | ashion Shooting Fam PHOTO |          |          |  |  |  |
| Other  | _           |                     | tiktok: #Hereweguam             | Weekly                                 | GUAM                      |          |          |  |  |  |
| Week 2 | - 6         | 7                   | 8                               | 9                                      | 10                        | 11       | 12       |  |  |  |
| topic  | Mon         | Tue                 | Wed                             | Thu<br>ory / Twitter Daily Upload : R0 | Fri                       | Sat      | Sun      |  |  |  |
| Event  |             |                     |                                 |                                        |                           |          |          |  |  |  |
| Other  |             | tiktok: #Hereweguam |                                 | tiktok: #Hereweguam                    | Weekly GUAM               |          |          |  |  |  |
|        | - 13        | 14                  | 15                              | 16                                     | 17                        | 18       | 19       |  |  |  |
| Week 3 | Mon         | Tue                 | Wed                             | Thu                                    | Fri                       | Sat      | Sun      |  |  |  |
| topic  |             |                     | Instagram Story / Twitte        | er Daily Upload : #hereweguam          | n / 55 campaign           |          |          |  |  |  |
| Event  |             | Trade               | e Fam                           |                                        |                           |          |          |  |  |  |
| Other  |             | tiktok: #Hereweguam | tiktok: #Hereweguam             |                                        | Weekly GUAM               |          |          |  |  |  |
| Week 4 | 20          | 21                  | 22                              | 23                                     | 24                        | 25       | 26       |  |  |  |
| topic  | Mon         | Tue                 | Wed<br>Instagram Story / Twitte | Thu<br>er Daily Upload : #hereweguam   | Fri<br>n / 55 campaign    | Sat      | Sun      |  |  |  |
| Event  |             |                     |                                 |                                        |                           |          |          |  |  |  |
| Other  |             | tiktok: #Hereweguam |                                 | tiktok: #Hereweguam                    | Weekly GUAM               |          |          |  |  |  |
|        | - 27        | 28                  | 29                              | 30                                     | 1                         | 2        | 3        |  |  |  |
| Week5  | Mon         | Tue                 | Wed                             | Thu                                    | Fri                       | Sat      | Sun      |  |  |  |
| topic  |             |                     | Instagrar                       | m Story / Twitter Daily Upload         |                           |          |          |  |  |  |
| Event  |             |                     |                                 |                                        |                           |          |          |  |  |  |
| Other  |             | tiktok: #Hereweguam |                                 | tiktok: #Hereweguam                    | Weekly GUAM               |          |          |  |  |  |