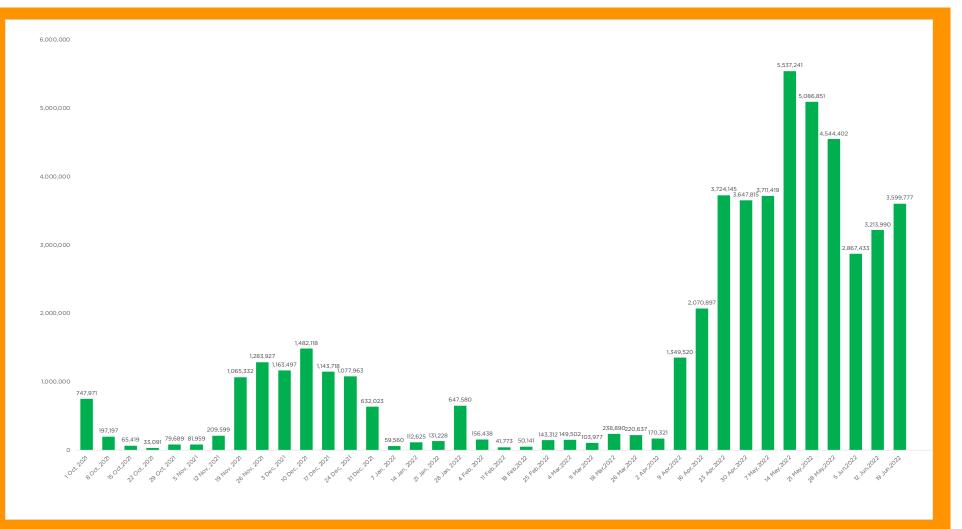

## SNS REACH

|        | Jun, 2022   |                     |                                 |                                        |                           |          |          |  |  |  |
|--------|-------------|---------------------|---------------------------------|----------------------------------------|---------------------------|----------|----------|--|--|--|
| Week1  | - 30<br>Mon | 31<br>Tue           | 1<br>Wed                        | 2<br>Thu                               | 3<br>Fri                  | 4<br>Sat | 5<br>Sun |  |  |  |
| topic  |             |                     |                                 | ory / Twitter Daily Upload : Ro        |                           |          |          |  |  |  |
| Event  |             |                     |                                 | ROXY F                                 | ashion Shooting Fam PHOTO |          |          |  |  |  |
| Other  | _           |                     | tiktok: #Hereweguam             | Weekly                                 | GUAM                      |          |          |  |  |  |
| Week 2 | - 6         | 7                   | 8                               | 9                                      | 10                        | 11       | 12       |  |  |  |
| topic  | Mon         | Tue                 | Wed                             | Thu<br>ory / Twitter Daily Upload : R0 | Fri                       | Sat      | Sun      |  |  |  |
| Event  |             |                     |                                 |                                        |                           |          |          |  |  |  |
| Other  |             | tiktok: #Hereweguam |                                 | tiktok: #Hereweguam                    | Weekly GUAM               |          |          |  |  |  |
|        | - 13        | 14                  | 15                              | 16                                     | 17                        | 18       | 19       |  |  |  |
| Week 3 | Mon         | Tue                 | Wed                             | Thu                                    | Fri                       | Sat      | Sun      |  |  |  |
| topic  |             |                     | Instagram Story / Twitte        | er Daily Upload : #hereweguam          | n / 55 campaign           |          |          |  |  |  |
| Event  |             | Trade               | e Fam                           |                                        |                           |          |          |  |  |  |
| Other  |             | tiktok: #Hereweguam | tiktok: #Hereweguam             |                                        | Weekly GUAM               |          |          |  |  |  |
| Week 4 | 20          | 21                  | 22                              | 23                                     | 24                        | 25       | 26       |  |  |  |
| topic  | Mon         | Tue                 | Wed<br>Instagram Story / Twitte | Thu<br>er Daily Upload : #hereweguam   | Fri<br>n / 55 campaign    | Sat      | Sun      |  |  |  |
| Event  |             |                     |                                 |                                        |                           |          |          |  |  |  |
| Other  |             | tiktok: #Hereweguam |                                 | tiktok: #Hereweguam                    | Weekly GUAM               |          |          |  |  |  |
|        | - 27        | 28                  | 29                              | 30                                     | 1                         | 2        | 3        |  |  |  |
| Week5  | Mon         | Tue                 | Wed                             | Thu                                    | Fri                       | Sat      | Sun      |  |  |  |
| topic  |             |                     | Instagrar                       | m Story / Twitter Daily Upload         |                           |          |          |  |  |  |
| Event  |             |                     |                                 |                                        |                           |          |          |  |  |  |
| Other  |             | tiktok: #Hereweguam |                                 | tiktok: #Hereweguam                    | Weekly GUAM               |          |          |  |  |  |