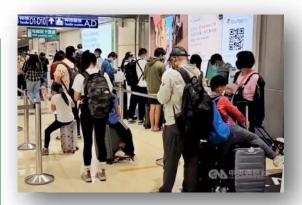

LICY

Arrivals to Taiwan who wish to spend their quarantine and "self-initiated epidemic prevention" periods at different locations will be permitted to switch locations once, provided that they are approved to do so, the Central Epidemic Command Center (CECC) said Wednesday.

Taiwan began its new "3+4" policy for arrivals to the country on Wednesday, requiring people to quarantine for three days, followed by four days of "self-initiated epidemic prevention."

They can choose to stay at a quarantine hotel, at home, or at the home of a friend or relative, but should remain at the same location for the entirety of the seven days.

People who choose home quarantine should follow the one-person-per-residence rule, however, those who travel together can also quarantine in the same location.





TAIWAN REPORTS 26 CASES WITH BA.4, BA.5 SUBVARIANTS

The Central Epidemic Command Center (CECC) reported that 26 travelers to Taiwan have been determined through genome sequencing to be infected with the Omicron subvariants BA.4 or BA.5, bringing the total number of such cases to 31.

The seven BA.4 cases Taiwan has detected so far were arrivals from the United States, Australia, Thailand, the United Kingdom, and Chile, said Lo Yi-chun, deputy head of the CECC's medical response division.

To prevent the subvariants from spreading into the community, Lo said Wednesday that they would conduct more genome sequencing among airport and harbor personnel who test positive for COVID-19. The CECC will also submit a proposal to the Advisory Committee on Immunization Practices (ACIP) on administer