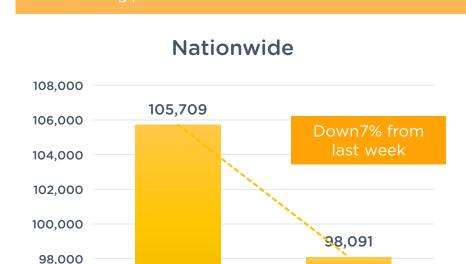

## JAPAN

- New cases nationwide decreased by 7% from last week
- Government eased waterfront measures effective June 1, raising the daily entry limit from the current 10,000 to 20,000.
- Progress on the third shot has been slow so far, at 60.8%; 4th shot started
- For those in Tokyo who received three vaccinations, each person will receive a subsidy of 5,000 yen per night for a trip in Tokyo
- Ministry of Foreign Affairs has lowered level of "Overseas Travel Safety Information" to Level
- PCR testing (negative proof) within 72 hours prior to local departure remains mandatory
- From June 12, submission of a negative PCR test certificate upon departure from Japan will no longer be required
- Refer to appendix for resumption of package, agent-organized tours
- Flight operation:
  - United: UA197 daily operation

### Created based upon data from NHK (Japan Broadcasting Corporation)

Changes (#)

vs LW

-75

-1.236

-915

-686

-7.618

(6/13-6/19)

(6/6-6/12)

96.000

94,000

June

13-19

11.221

7.810

5,446

4.528

98,091

June

06-12

11.296

9.046

6,361

5,214

105,709

Area / New

cases

Tokyo

Osaka

Aichi

Fukuoka