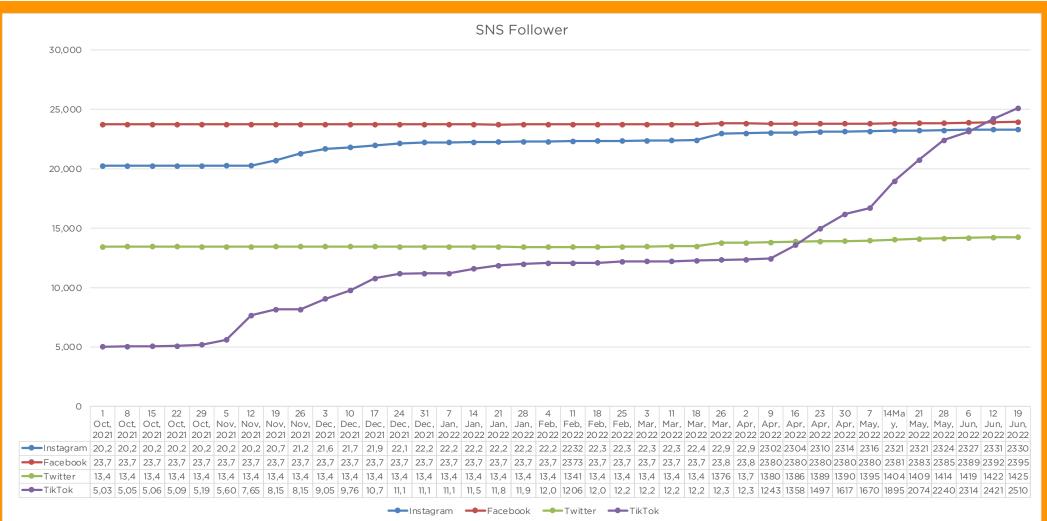

## SNS PERFORMANCE

## SUMMARY

• Finally, TikTok has the most followers, surpassing Instagram followers.

• Followers are growing on all platforms, but the growth rate of TikTok followers is high.

| SNS          | follo      | wer        | Week       | Reach      | Week Engagement |            |
|--------------|------------|------------|------------|------------|-----------------|------------|
| 5115         | 12Jun,2022 | 19Jun,2022 | 12Jun,2022 | 19Jun,2022 | 12Jun,2022      | 19Jun,2022 |
|              | 23,312     | 23,309     | 230,374    | 218,494    | 955             | 1,366      |
|              | -0.0       | 1%         | -5.1       | 6%         | 43.0            | )4%        |
|              | 23,921     | 23,956     | 13,140     | 15,789     | 6,101           | 11,020     |
| f            | 0.15       | 5%         | 20.1       | 6%         | 80.6            | 53%        |
|              | 14,220     | 14,254     | 1,970,476  | 2,165,494  | 3,584           | 1,530      |
| 9            | 0.24%      |            | 9.90       | 0%         | -57.31%         |            |
|              | 24,212     | 25,103     | 1,000,000  | 1,200,000  | 310,547         | 35,504     |
| TIKTOK       | 3.68%      |            | 20.00%     |            | -88.57%         |            |
| LINE         | 1,650      | -          | 1,650      | -          | -               | -          |
|              | -          |            | -          |            | -               |            |
| Visitguam.jp | Unique     | User       | Page       | View       | Ave Time        | on Page    |
| <b>)</b>     | 9,487      | 10,558     | 22,856     | 26,174     | 0:02:03         | 0:02:04    |
| GUAM         | 11.29      | 9%         | 14.5       | 2%         | 0.8             | 1%         |

## SNS FOLLOWERS