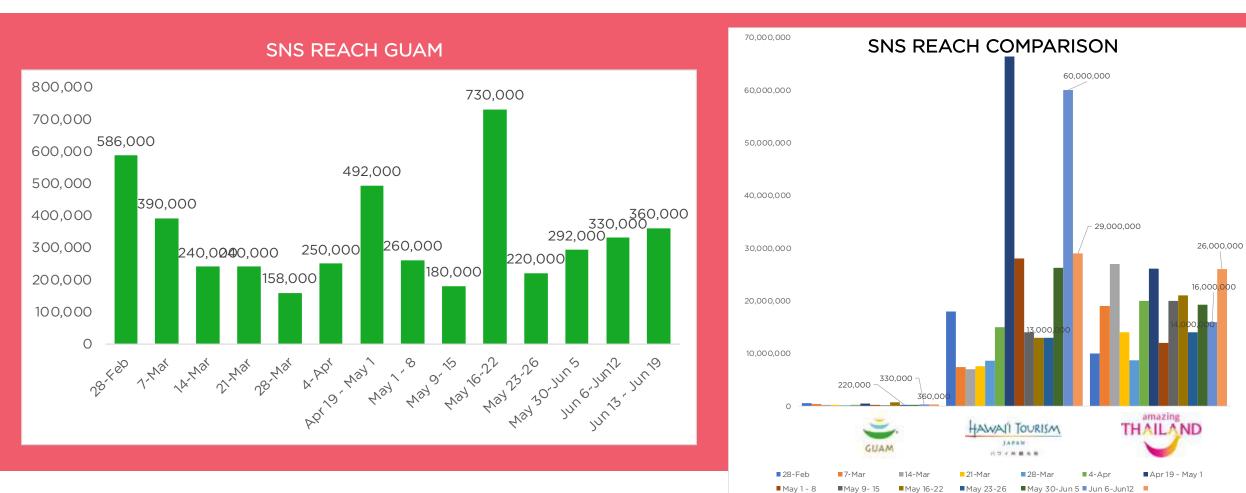

## S N S

• Guam has gradually increasing organic reach while Hawaii and Thailand shown big upside down