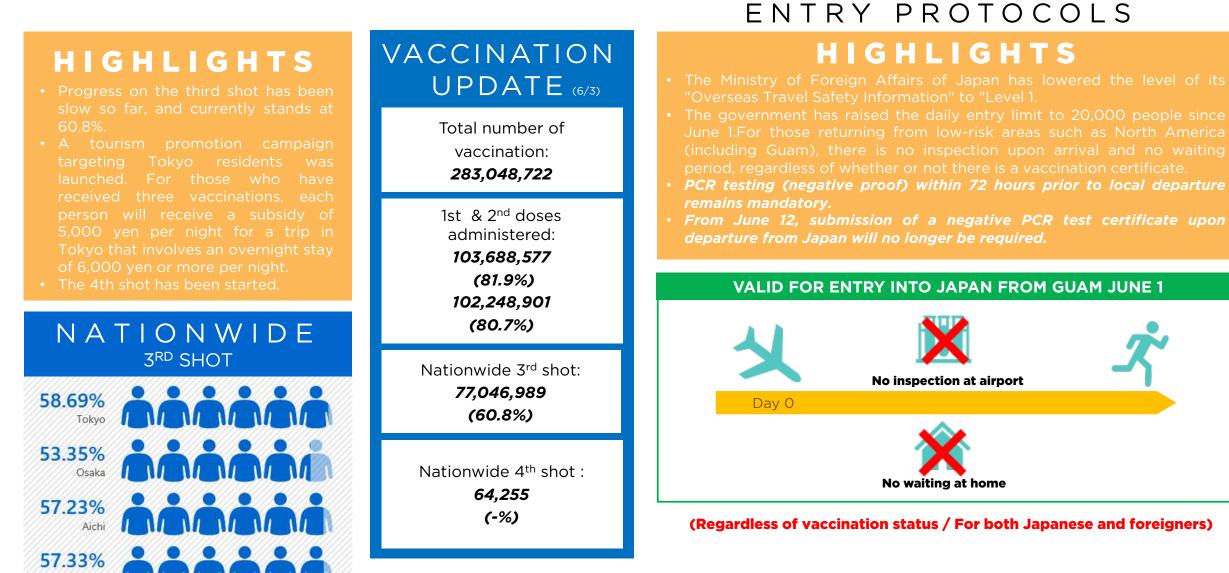

## JAPAN

- New cases nationwide decreased by 7% from last week
- Government eased waterfront measures effective June 1, raising the daily entry limit from the current 10,000 to 20,000.
- Progress on the third shot has been slow so far, at 60.8%; 4th shot started
- For those in Tokyo who received three vaccinations, each person will receive a subsidy of 5,000 yen per night for a trip in Tokyo
- Ministry of Foreign Affairs has lowered level of "Overseas Travel Safety Information" to Level
- PCR testing (negative proof) within 72 hours prior to local departure remains mandatory
- From June 12, submission of a negative PCR test certificate upon departure from Japan will no longer be required
- Refer to appendix for resumption of package, agent-organized tours
- Flight operation:
  - United: UA197 daily operation

UA827 and UA150 available from July 1; UA874 available from May 8; UA136, UA172, UA178, UA166 suspended until July 31

- JAL: available from Aug 1
- Tway: suspended until Aug 1
- JEJU: suspended until Aug 1
- Shown in appendix are: SNS performance summary and followers/reach charts, content calendar, SNS posts and UA OTA Travel.com, Weekly Guam, and social listening updates