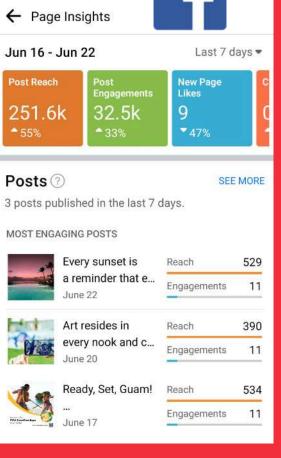

## SNS PERFORMANCE

## SUMMARY

• Finally, TikTok has the most followers, surpassing Instagram followers.

• Followers are growing on all platforms, but the growth rate of TikTok followers is high.

| SNS          | follo      | wer        | Week       | Reach      | Week Engagement |            |
|--------------|------------|------------|------------|------------|-----------------|------------|
| 5115         | 12Jun,2022 | 19Jun,2022 | 12Jun,2022 | 19Jun,2022 | 12Jun,2022      | 19Jun,2022 |
|              | 23,312     | 23,309     | 230,374    | 218,494    | 955             | 1,366      |
|              | -0.0       | 1%         | -5.1       | 6%         | 43.0            | )4%        |
|              | 23,921     | 23,956     | 13,140     | 15,789     | 6,101           | 11,020     |
| f            | 0.15       | 5%         | 20.1       | 6%         | 80.6            | 53%        |
|              | 14,220     | 14,254     | 1,970,476  | 2,165,494  | 3,584           | 1,530      |
| 9            | 0.24%      |            | 9.90       | 0%         | -57.31%         |            |
|              | 24,212     | 25,103     | 1,000,000  | 1,200,000  | 310,547         | 35,504     |
| TIKTOK       | 3.68%      |            | 20.00%     |            | -88.57%         |            |
| LINE         | 1,650      | -          | 1,650      | -          | -               | -          |
|              | -          |            | -          |            | -               |            |
| Visitguam.jp | Unique     | User       | Page       | View       | Ave Time        | on Page    |
| <b>)</b>     | 9,487      | 10,558     | 22,856     | 26,174     | 0:02:03         | 0:02:04    |
| GUAM         | 11.29      | 9%         | 14.5       | 2%         | 0.8             | 1%         |

## SNS FOLLOWERS

## SNS REACH

|        | Jun, 2022   |                     |                                 |                                        |                           |          |          |  |  |  |
|--------|-------------|---------------------|---------------------------------|----------------------------------------|---------------------------|----------|----------|--|--|--|
| Week1  | - 30<br>Mon | 31<br>Tue           | 1<br>Wed                        | 2<br>Thu                               | 3<br>Fri                  | 4<br>Sat | 5<br>Sun |  |  |  |
| topic  |             |                     |                                 | ory / Twitter Daily Upload : Ro        |                           |          |          |  |  |  |
| Event  |             |                     |                                 | ROXY F                                 | ashion Shooting Fam PHOTO |          |          |  |  |  |
| Other  | _           |                     | tiktok: #Hereweguam             | Weekly                                 | GUAM                      |          |          |  |  |  |
| Week 2 | - 6         | 7                   | 8                               | 9                                      | 10                        | 11       | 12       |  |  |  |
| topic  | Mon         | Tue                 | Wed                             | Thu<br>ory / Twitter Daily Upload : R0 | Fri                       | Sat      | Sun      |  |  |  |
| Event  |             |                     |                                 |                                        |                           |          |          |  |  |  |
| Other  |             | tiktok: #Hereweguam |                                 | tiktok: #Hereweguam                    | Weekly GUAM               |          |          |  |  |  |
|        | - 13        | 14                  | 15                              | 16                                     | 17                        | 18       | 19       |  |  |  |
| Week 3 | Mon         | Tue                 | Wed                             | Thu                                    | Fri                       | Sat      | Sun      |  |  |  |
| topic  |             |                     | Instagram Story / Twitte        | er Daily Upload : #hereweguam          | n / 55 campaign           |          |          |  |  |  |
| Event  |             | Trade               | e Fam                           |                                        |                           |          |          |  |  |  |
| Other  |             | tiktok: #Hereweguam | tiktok: #Hereweguam             |                                        | Weekly GUAM               |          |          |  |  |  |
| Week 4 | 20          | 21                  | 22                              | 23                                     | 24                        | 25       | 26       |  |  |  |
| topic  | Mon         | Tue                 | Wed<br>Instagram Story / Twitte | Thu<br>er Daily Upload : #hereweguam   | Fri<br>n / 55 campaign    | Sat      | Sun      |  |  |  |
| Event  |             |                     |                                 |                                        |                           |          |          |  |  |  |
| Other  |             | tiktok: #Hereweguam |                                 | tiktok: #Hereweguam                    | Weekly GUAM               |          |          |  |  |  |
|        | - 27        | 28                  | 29                              | 30                                     | 1                         | 2        | 3        |  |  |  |
| Week5  | Mon         | Tue                 | Wed                             | Thu                                    | Fri                       | Sat      | Sun      |  |  |  |
| topic  |             |                     | Instagrar                       | m Story / Twitter Daily Upload         |                           |          |          |  |  |  |
| Event  |             |                     |                                 |                                        |                           |          |          |  |  |  |
| Other  |             | tiktok: #Hereweguam |                                 | tiktok: #Hereweguam                    | Weekly GUAM               |          |          |  |  |  |