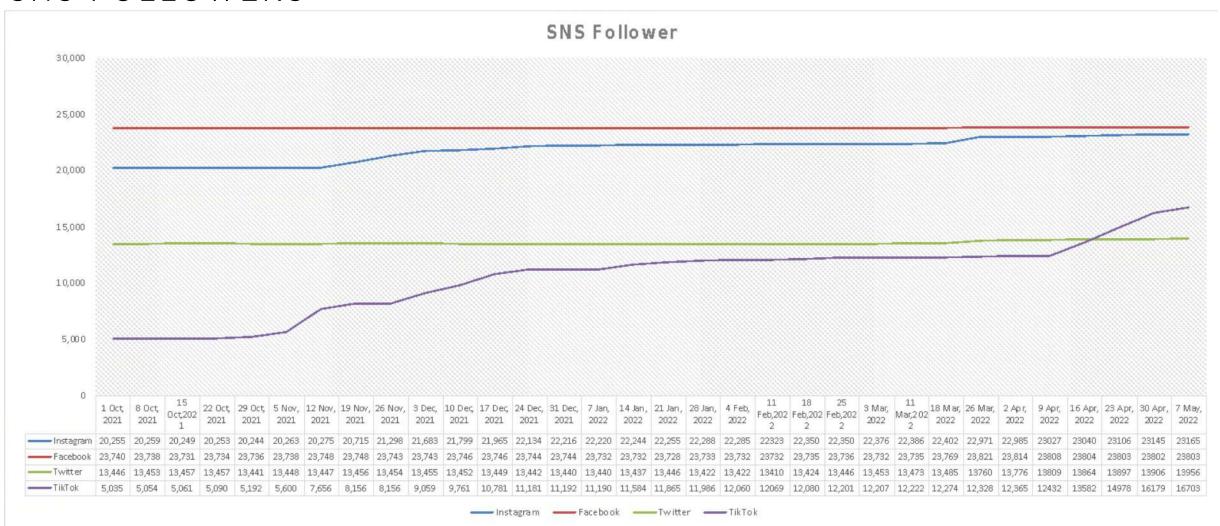

### SNS PERFORMANCE SUMMARY

- The number of followers on TikTok has surpassed the number of followers on Twitter.
- Reach has increased significantly in one week due to ad serving: 2.3M reach on Twitter and 1.1M reach on TikTok.

| SNS          | follower    |            | Week Reach  |            | Week Engagement |            |
|--------------|-------------|------------|-------------|------------|-----------------|------------|
| 5145         | 30 Apr,2022 | 7 May,2022 | 30 Apr,2022 | 7 May,2022 | 30 Apr,2022     | 7 May,2022 |
|              | 23,145      | 23,165     | 349,166     | 330,535    | 903             | 1,870      |
|              | 0.0         | 9%         | -5.3        | 4%         | 107.0           | )9%        |
| £            | 23,803      | 23,803     | 14,195      | 25,885     | 2,195           | 3,526      |
|              | 0.0         | 0%         | 82.3        | 55%        | 60.6            | 64%        |
|              | 13,906      | 13,956     | 2,284,454   | 2,395,299  | 1,563           | 1,563      |
|              | 0.3         | 6%         | 4.85%       |            | 0.0             | 0%         |
| TikTok       | 16,179      | 16,703     | 1,000,000   | 959,700    | 25,208          | 20,006     |
| TikTok       | 3.24        | 4%         | -4.0        | 3%         | -20.64%         |            |
| LINE         | 1,650       | -          | 1,650       | -          | -               | -          |
|              | -           |            | -           |            | -               |            |
| Visitguam.jp | Unique      | e User     | Page        | View       | Ave Time        | on Page    |
| <u> </u>     | 9,073       | 8,442      | 20,744      | 19,131     | 0:01:44         | 0:01:43    |
| GUAM         | -6.95%      |            | -7.7        | -7.78%     |                 | 6%         |

### SNS FOLLOWERS