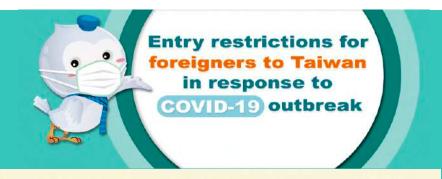

### TAIWAN

### QUARANTINE

- All travelers will be quarantined for 10 days (1 rapid test on the last day of the quarantine period).
- Practice self-health management for 7 days

### REQUIREMENTS

- All travelers who arrive at an airport in Taiwan must present a certificate of a negative COVID-19 RT-PCR test taken within two days (calendar days) prior to the flight schedule time to the airline staff
- Passengers from the U.S. (included Guam), Canada, New Zealand and Australia will be tested for COVID-19 upon arrival in Taiwan using a saliva test rather than a nasal swab
- Fill out electronic health declaration form prior to departure via Quarantine System for Entry @ https://hdhq.mohw.gov.tw
- Those who enter Taiwan shall confirm quarantine program (book a quarantine hotel in advance; or if traveler plan to quarantine at home or a residence of their family or friends, should make sure the principle of one person per residence is met)