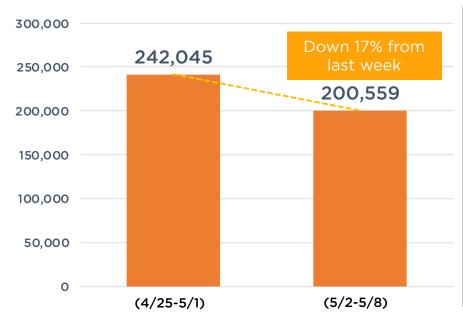

### HIGHLIGHTS

- The number of new cases nationwide fell 17% from last week to about 200,000.
- The number of cases per 100,000 population was approximately 144 nationwide and 149 in Tokyo. (5/
- For the first time in three years, there were no "restrictions due to the new coronavirus, and the turnout was much higher than last year and the year before throughout the country.

### **Nationwide**

| Area / New            | A pr-May                   | May     | Changes (#) | Changes (%) |
|-----------------------|----------------------------|---------|-------------|-------------|
| cases                 | 25-01                      | 02-08   | vs LW       | vs LW       |
| Tokyo                 | <b>Tokyo</b> 29,668 22,280 |         | -7,388      | 75%         |
| Osaka                 | Osaka 17,655 16,013 -1,64  |         | -1,642      | 91%         |
| Aichi                 | Aichi 12,951 10,718        |         | -2,233      | 83%         |
| Fukuoka 14,192 11,694 |                            | -2,498  | 82%         |             |
| Nationwide            | 242,045                    | 200,559 | -41486      | 83%         |

Created based upon data from NHK (Japan Broadcasting Corporation)