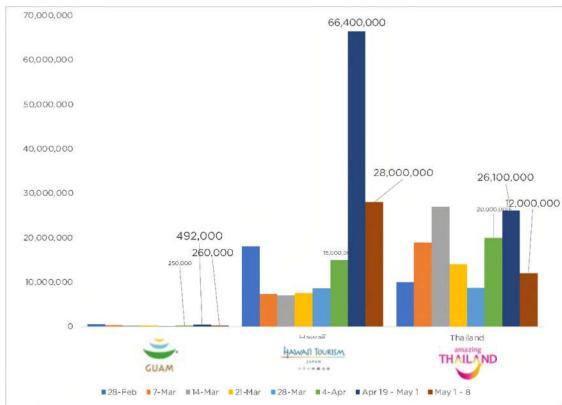

### SOCIAL LISTENING

Guam's reach and news numbers are low compared to Hawaii and Thailand, but they are steadily growing.

### SOCIAL LISTENING

Press conference conducted on 25 April, with prominent articles on Guam tour sales by various travel agencies.

KNT resumes Guam and Hawaii tours, from 1 June departures.

Focus Brands International launches unparalleled virtual coaching capabilities.