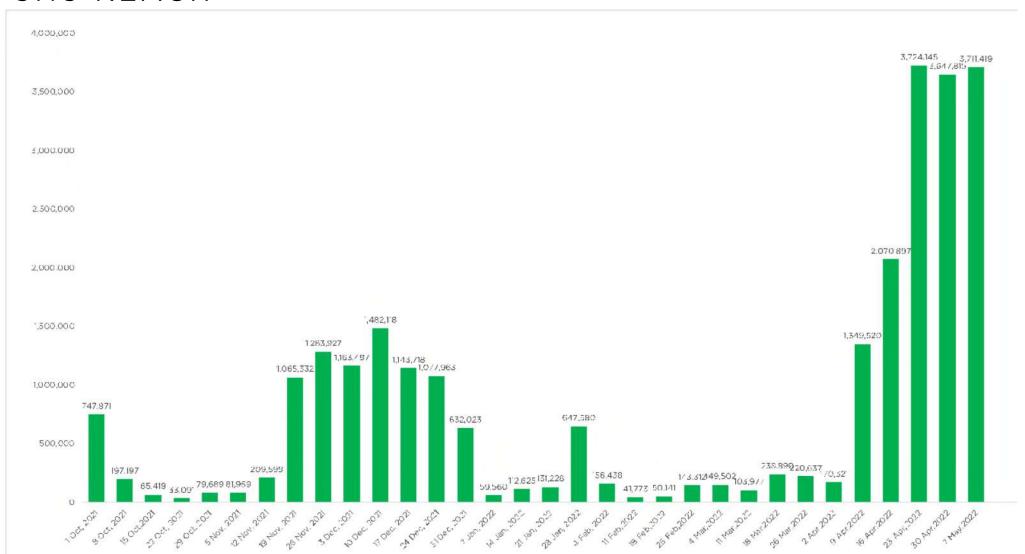

| 0.0             | 0%         |
| TikTok       | 16,179      | 16,703     | 1,000,000   | 959,700    | 25,208          | 20,006     |
| TikTok       | 3.24        | 4%         | -4.0        | 3%         | -20.64%         |            |
| LINE         | 1,650       | -          | 1,650       | -          | -               | -          |
|              | -           |            | -           |            | -               |            |
| Visitguam.jp | Unique      | e User     | Page        | View       | Ave Time        | on Page    |
| <u> </u>     | 9,073       | 8,442      | 20,744      | 19,131     | 0:01:44         | 0:01:43    |
| GUAM         | -6.95%      |            | -7.7        | -7.78%     |                 | 6%         |



### SNS FOLLOWERS





### SNS REACH





|                       | May                  | 2022                 |                          |                          |                                     |                   |                                      |
|-----------------------|----------------------|----------------------|--------------------------|--------------------------|-------------------------------------|-------------------|--------------------------------------|
|                       | Man                  | Tue                  | Wed                      | Thu                      | Fri                                 | Sat               | Sun                                  |
| SNS                   | 25                   | - 26                 | 27                       | 28                       | 2