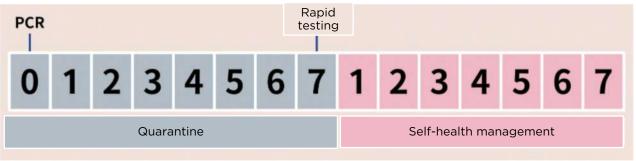

### QUARANTINE

- All travelers will be quarantined for 10 days (1 rapid test on the last day of the quarantine period).
- Practice self-health management for 7 days