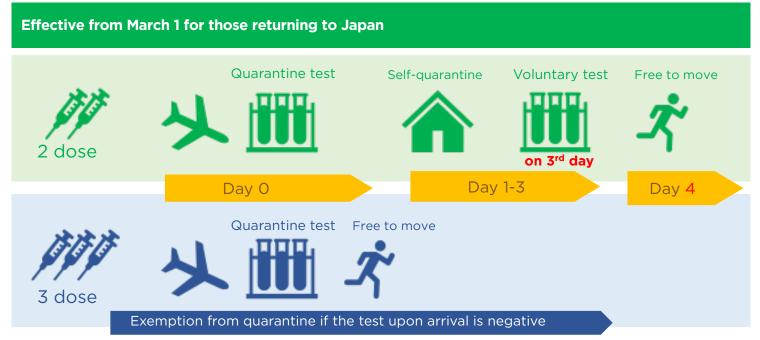

### HIGHLIGHTS

- The level of MOFA's "Overseas Travel Safety Information" has been lowered to "Level 2".
- Effective March 1, those returning from the U.S. (including Guam) who have completed their third vaccination are exempt from quarantine if they are negative upon return, while those who have completed their second or lower vaccinations are quarantined at home for three days.
- The government plans to start accepting tourists in June, starting with group tours and gradually expanding the target
- It is likely that the maximum number of tourists entering Japan will be limited to "approximately 20,000 per day.
- In order to prevent the tightening of airport quarantine, the government also intends to simplify entry inspections.