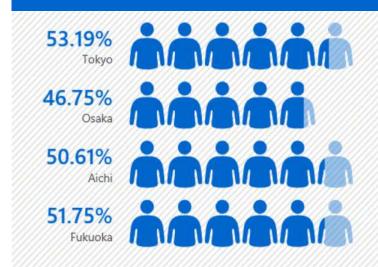

### HIGHLIGHTS

- Progress on the third shot has been slow and is currently at 53.6%.
- A new vaccine from the American pharmaceutical company Novavax has been approved and will be used starting in late May.

### NATIONWIDE 3<sup>RD</sup> SHOT

### VACCINATION UPDATE (5/6)

Total number of vaccination: 272,738,717

1st & 2<sup>nd</sup> doses administered: 103,229,339 (81.5%) 101,566,339 (80.2%)

Nationwide 3<sup>rd</sup> shot: 67,943,039 (53.6%)

Senior Citizens (+65) 3<sup>rd</sup> shot: 31,381,438 (87.7%)