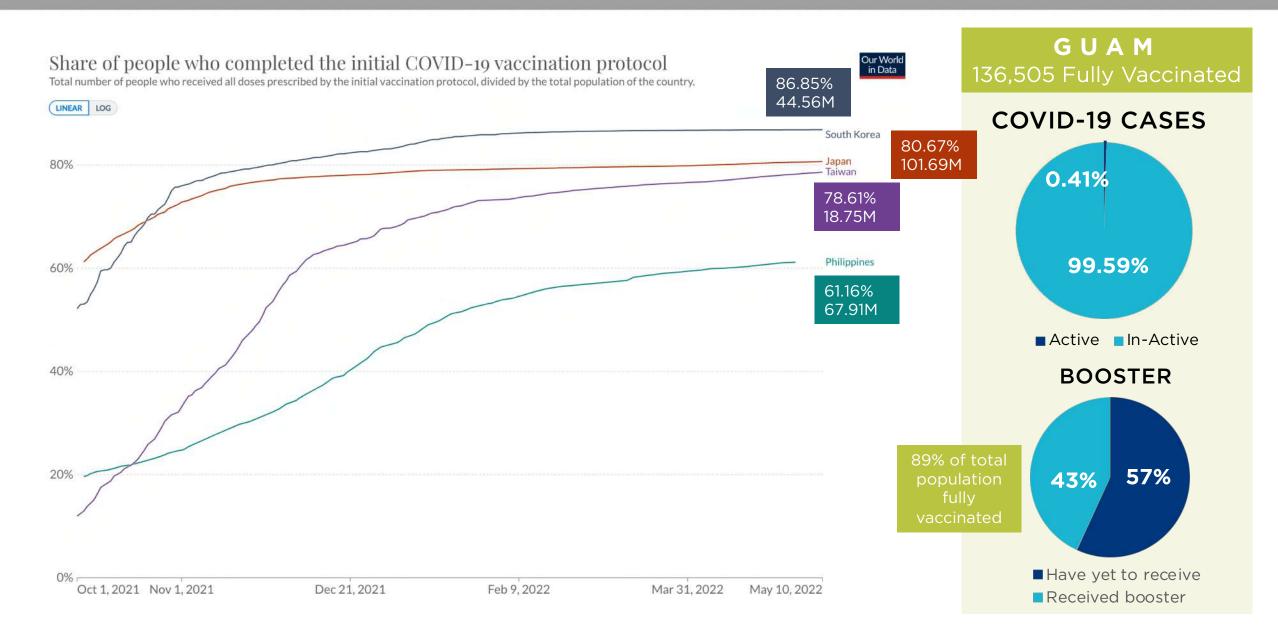

#### COVID-19 VACCINATION STATUS: FEB 26, 2021 - MAY 09, 2022

1<sup>ST</sup> DOSE ADMINISTERED

45,038,357 87.8% of total population 97.3% of 18 and older 96.4% of 60 and older

33,177,514 64.7% of total population 74.3% of 18 and older 89.6% of 60 and older

**BOOSTER SHOT** 

**FULLY IMMUNIZED** 

44,555,519 86.8% of total population 96.5% of 18 and older 95.8% of 60 and older

#### 2<sup>nd</sup> BOOSTER SHOT

2,876,923 5.6% of total population 20.1% of 60+ and eligible pax

| Vaccine Maker             | 1st Dose<br>Administered  | 2nd Dose<br>Administered   | Booster Shot              | 2nd Booster<br>Shot      |
|---------------------------|---------------------------|----------------------------|---------------------------|--------------------------|
| AstraZeneca 🕏             | <b>11,075,371</b> (24.6%) | <b>9,242,070</b> (20.7%)   | <b>1,709</b><br>(TBD)     | -                        |
| Pfizer                    | <b>25,436,843</b> (56.5%) | <b>26,994,462</b> (60.6%)  | <b>22,230,687</b> (67.0%) | <b>2,473,954</b> (86.0%) |
| Janssen 🔭                 | <b>1,516,166</b> (3.4%)   | <b>1,516,166</b><br>(3.4%) | <b>26,840</b> (0.1%)      | <b>11</b><br>(TBD)       |
| moderna                   | <b>6,812,258</b> (15.1%)  | <b>6,637,785</b> (14.9%)   | <b>10,855,371</b> (32.7%) | <b>230,871</b><br>(8.0%) |
| NOVAVAX                   | <b>116,051</b><br>(0.2%)  | <b>85,756</b> (0.1%)       | <b>56,509</b> (0.2%)      | <b>170,087</b><br>(5.9%) |
| etc. (WHO-<br>authorized) | <b>81,668</b> (0.2%)      | <b>79,280</b> (0.2%)       | <b>6,398</b><br>(TBD)     | -                        |
| Total:                    | 45,038,357                | 44,555,519                 | 33,177,514                | 2,876,923                |