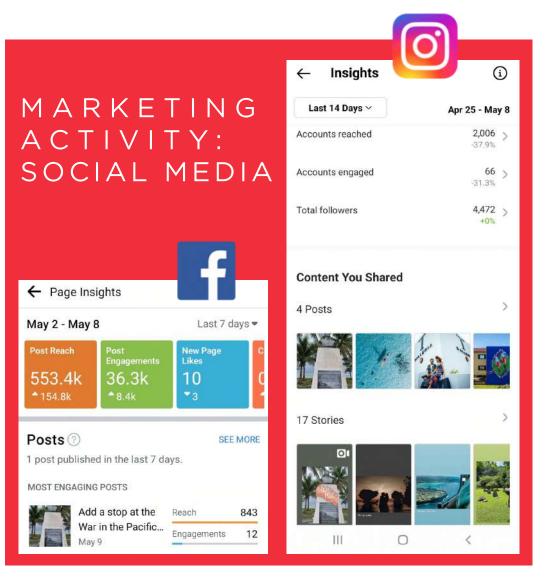

### SNS PERFORMANCE SUMMARY

- The number of followers on TikTok has surpassed the number of followers on Twitter.
- Reach has increased significantly in one week due to ad serving: 2.3M reach on Twitter and 1.1M reach on TikTok.

| SNS          | follower    |            | Week Reach  |            | Week Engagement |            |
|--------------|-------------|------------|-------------|------------|-----------------|------------|
| 5145         | 30 Apr,2022 | 7 May,2022 | 30 Apr,2022 | 7 May,2022 | 30 Apr,2022     | 7 May,2022 |
|              | 23,145      | 23,165     | 349,166     | 330,535    | 903             | 1,870      |
|              | 0.0         | 9%         | -5.3        | 4%         | 107.0           | )9%        |
| £            | 23,803      | 23,803     | 14,195      | 25,885     | 2,195           | 3,526      |
|              | 0.0         | 0%         | 82.3        | 55%        | 60.6            | 64%        |
|              | 13,906      | 13,956     | 2,284,454   | 2,395,299  | 1,563           | 1,563      |
|              | 0.3         | 6%         | 4.85%       |            | 0.0             | 0%         |
| TikTok       | 16,179      | 16,703     | 1,000,000   | 959,700    | 25,208          | 20,006     |
| TikTok       | 3.24        | 4%         | -4.0        | 3%         | -20.64%         |            |
| LINE         | 1,650       | -          | 1,650       | -          | -               | -          |
|              | -           |            | -           |            | -               |            |
| Visitguam.jp | Unique      | e User     | Page        | View       | Ave Time        | on Page    |
| <u> </u>     | 9,073       | 8,442      | 20,744      | 19,131     | 0:01:44         | 0:01:43    |
| GUAM         | -6.95%      |            | -7.7        | -7.78%     |                 | 6%         |