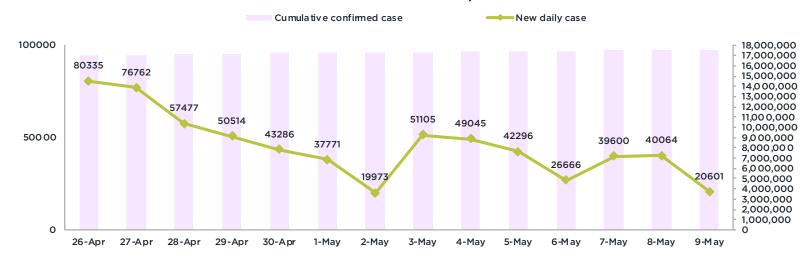

#### APRIL 26 - MAY 09, 2022

#### HIGHLIGHT

wave is showing a steady downward trend, with the removal of outdoor mask mandate regulation.