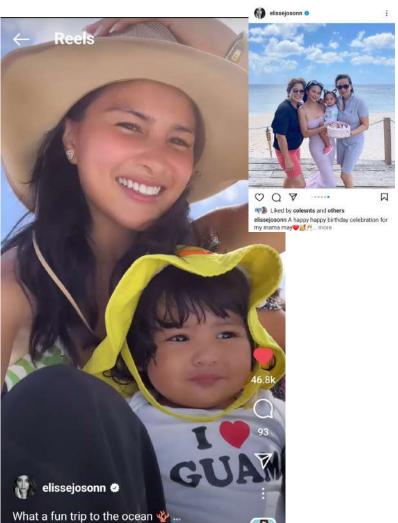

### PHILIPPINES

- More places under Alert Level 1 until May 15
- 3.6M expired shots under Covax to be replaced
- Marcos, Jr. poised to win Philippine presidency

- Philippine Airlines five flights per week; United Airlines daily flights in May; anticipated seat capacity for FY2022 is 106,500 (a 134% increase from FY21)
- Google data shows Philippine outbound travel demand has returned to 70% of prepandemic levels
- Elisse Joson, a Filipina actress, model, dancer and influencer, visits Guam
- Social media monitoring shown in appendix