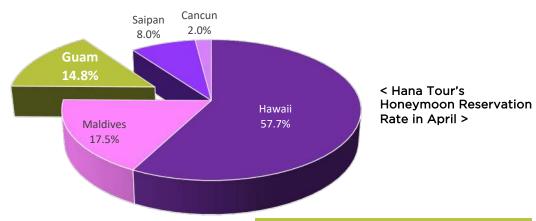

#### HANA TOUR'S HONEYMOON RESERVATIONS SURGED 41.6% COMPARED TO MARCH

- Hana Tour announced that honeymoon reservations to Hawaii, Maldives and Guam are increasing rapidly with its reservations of April surged 41.6% compared to March.
- With a total of 1,272 reservations for honeymoon in April, Guam accounted for 14.8% after Hawaii and the Maldives, making it in the top 3 destination.

#### **RESERVATION TREND**

- ✓ Honeymoon reservations have recovered to 70% of that of April 2019 (before COVID-19) showing a clear increase compared to other travel markets such as FIT package tours.
- ✓ In January and February, Guam and Saipan accounted for the majority with more than half of the total reservations, but reservations for Hawaii and the Maldives have been significantly increasing since March.
- Considering that the preference of Southeast Asia and Europe for honeymoon destination was high before the pandemic, a big change in honeymoon destinations is being discovered.