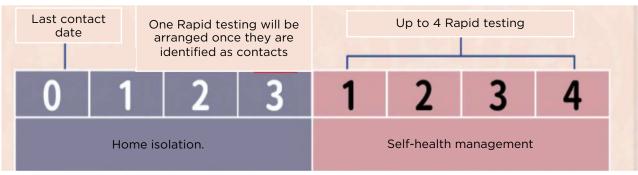

### **FACILITY-BASED QUARANTINE**

Unvaccinated, partially vaccinated, unverified nationals are subject to a facility-based quarantine until release of negative results (5th day swabbing); self-monitor until 14<sup>th</sup> day of arrival.