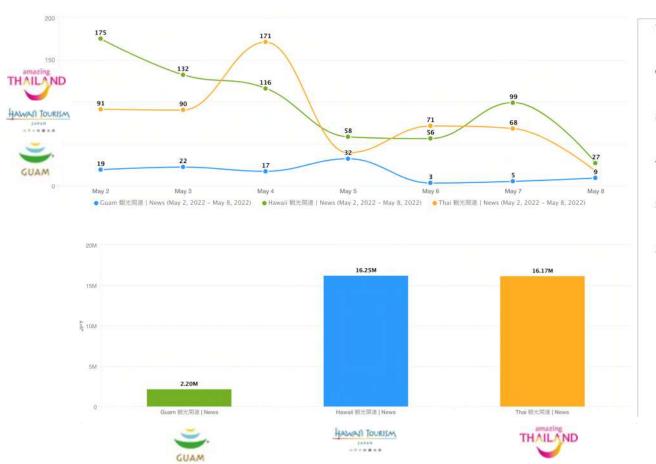

### SOCIAL LISTENING

Guam's reach and news numbers are low compared to Hawaii and Thailand, but they are steadily growing.

### SOCIAL LISTENING

Press conference conducted on 25 April, with prominent articles on Guam tour sales by various travel agencies.

KNT resumes Guam and Hawaii tours, from 1 June departures.

Focus Brands International launches unparalleled virtual coaching capabilities.