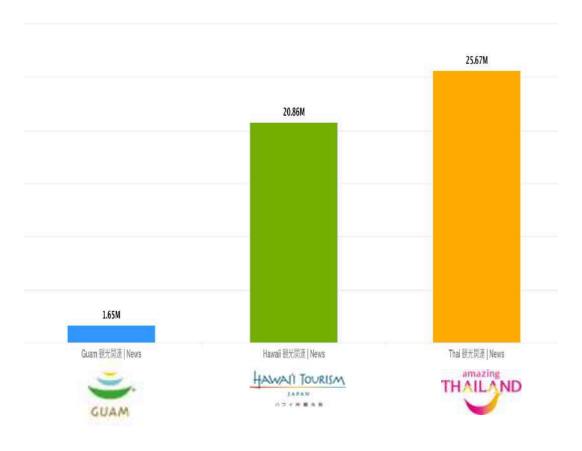

|                              |                                                 |                   |                    |



## SNS POST- CREATIVE EXAMPLES

82

STREET, Transmire: SCHOOLSTERNSTONE ATTO TE. NEWWOOLSE, CHICAGO, A.A.

STARBURN (DIE) Georgian is 181170

DOUBLE HAND, SHOPE, BARR (4-62) TWOM

3104日のグアムッアーか48,800円から型 NCNS/SidOwa 9

NANEWTXープン型の グアム 開催的/









PERSONAN INC. Designation of Child

Like

STATES OF THE PARTY OF THE PART





## AMBASSADOR FAM TWITTER











































## AMBASSADOR FAM TWITTER



































## WEEKLY GUAM

Tao Tao Tasi For An inspiring Evening





Long Time No See For a Weekend Lunch at Chili's!







## SNS

SNS Reach shown triple digit growth compare to past week



## **SNS NEWS VALUE**





## SNS LISTENING

Increased exposure within social networking sites, including social networking reach, due in part to the impact of more than five tweets per day during the Ambassador FAM.



POPULAR TWEET WORDS



## SOUTH KOREA



## **KOREA COVID-19 NEWS**



## MAY 10 - MAY 23, 2022



## HIGHLIGHT

South Korea's omicron wave is showing a steady downward trend recording daily confirmed case under 10,000, while the new COVID-19 cases fell to a 17-week low Monday, as the omicron-driven surge has slowed in recent weeks.

2nd Booster

Shot

3,257,986

(85.3%)

**14** (TBD)

**331,200** (8.7%)

228,094

(6.0%)

3.817.294

## COVID-19 VACCINATION STATUS: FEB 26, 2021 - MAY 23, 2022

1ST DOSE ADMINISTERED

45,048,818 87.8% of total population 97.3% of 18 and older 96.4% of 60 and older