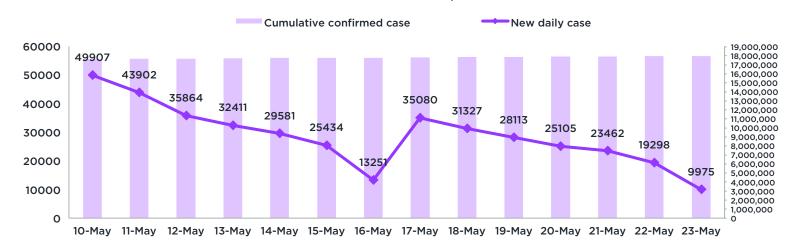

## HIGHLIGHT

South Korea's omicron wave is showing a steady downward trend recording daily confirmed case under 10,000, while the new COVID-19 cases fell to a 17-week low Monday, as the omicron-driven surge has slowed in recent weeks.