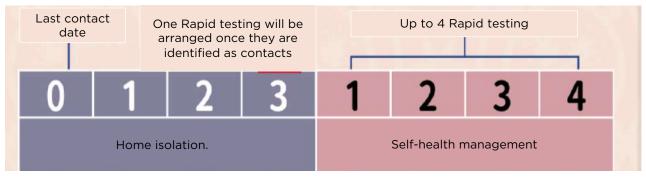

# 7-DAY QUARANTINE RULE V.S. '3+4' HOME ISOLATION RULE (MAY. 3, 2022)

A. 7-day quarantine for arriving travelers:

B. Home isolation period for contacts of COVID cases in Taiwan (Applies to an individual who had contact with a confirmed case):

Currently, individuals have to follow a "3+4" isolation plan if a person they live with tests positive, which involves three days of quarantine followed by four days during which they have to test negative using a rapid test each day before leaving their home.