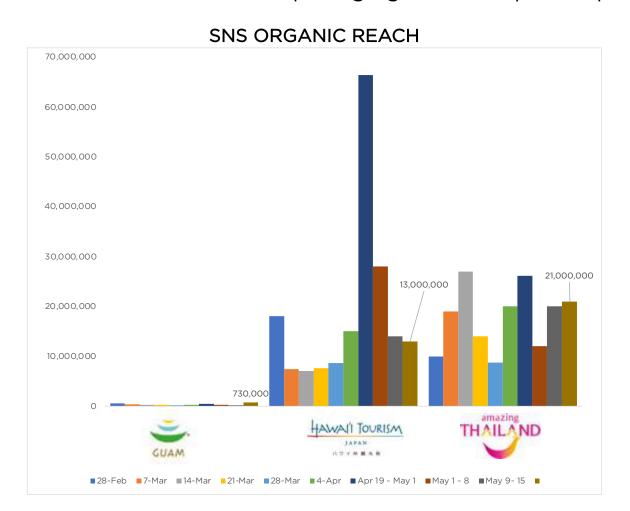

|                              |                              |                                                 |                   |                    |



## SNS POST- CREATIVE EXAMPLES

82

STREET, Transmire: SCHOOLSTERNSTONE ATTO TE. NEWWOOLSE, CHICAGO, A.A.

STARBURN (DIE) Georgian is 181170

DOUBLE HAND, SHOPE, BARR (4-62) TWOM

3104日のグアムッアーか48,800円から型 NCNS/SidOwa 9

NANEWTXープン型の グアム 開催的/









PERSONAN INC. Designation of Child

Like

STATES OF THE PARTY OF THE PART





## AMBASSADOR FAM TWITTER











































## AMBASSADOR FAM TWITTER



































## WEEKLY GUAM

Tao Tao Tasi For An inspiring Evening





Long Time No See For a Weekend Lunch at Chili's!







## SNS

SNS Reach shown triple digit growth compare to past week



## **SNS NEWS VALUE**





## SNS LISTENING

Increased exposure within social networking sites, including social networking reach, due in part to the impact of more than five tweets per day during the Ambassador FAM.



POPULAR TWEET WORDS



## SOUTH KOREA



## **KOREA COVID-19 NEWS**



## MAY 10 - MAY 23, 2022



## HIGHLIGHT

South Korea's omicron wave is showing a steady downward trend recording daily confirmed case under 10,000, while the new COVID-19 cases fell to a 17-week low Monday, as the omicron-driven surge has slowed in recent weeks.

2nd Booster

Shot

3,257,986

(85.3%)

**14** (TBD)

**331,200** (8.7%)

228,094

(6.0%)

3.817.294

## COVID-19 VACCINATION STATUS: FEB 26, 2021 - MAY 23, 2022

1ST DOSE ADMINISTERED

45,048,818 87.8% of total population 97.3% of 18 and olde