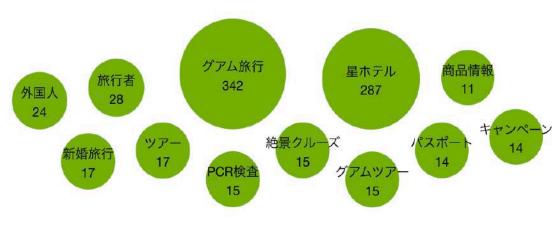

## SNS LISTENING

Increased exposure within social networking sites, including social networking reach, due in part to the impact of more than five tweets per day during the Ambassador FAM.

POPULAR TWEET WORDS