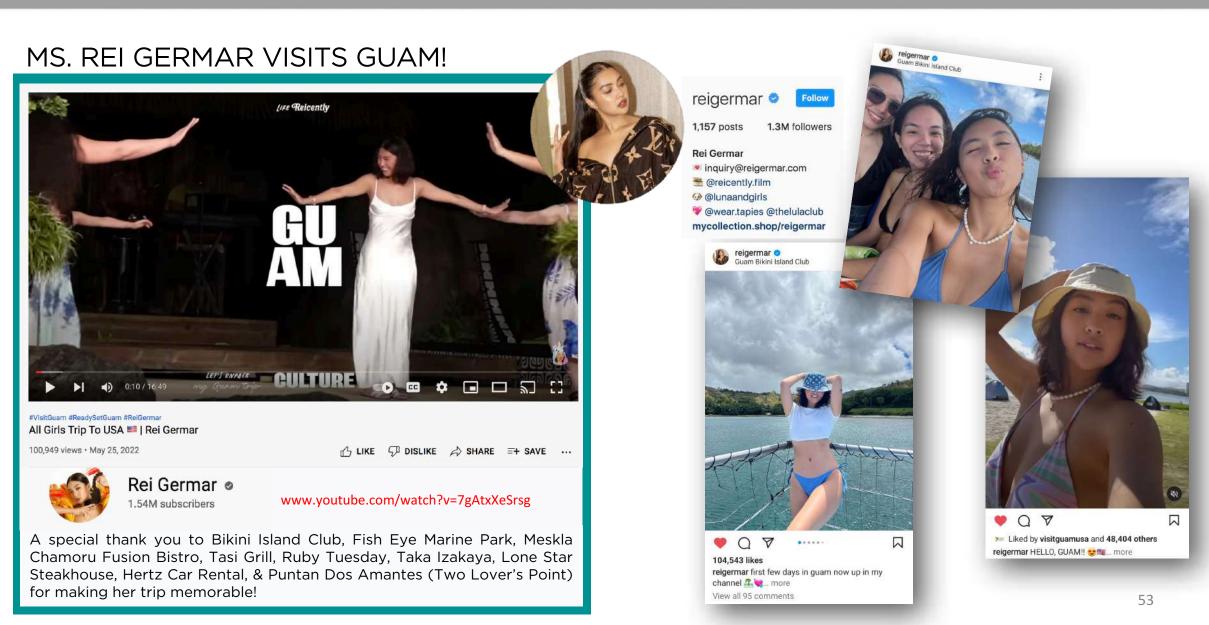

## **PHILIPPINES**

- Philippines hits 77% target population for Covid-19 vaccination program
- · Filipinos are packing and heading to Europe, United States, and the Holy Land
- DOT positions PH as top medical tourism destination
- US President Biden speaks with Marcos, wants stronger US-PH alliance
- Philippine Airlines five flights per week; United Airlines daily flights in May
- Rei Germar, a top Filipina influencer, visited Guam; showcases her experiences on her social media platforms
  - Social media monitoring shown in appendix