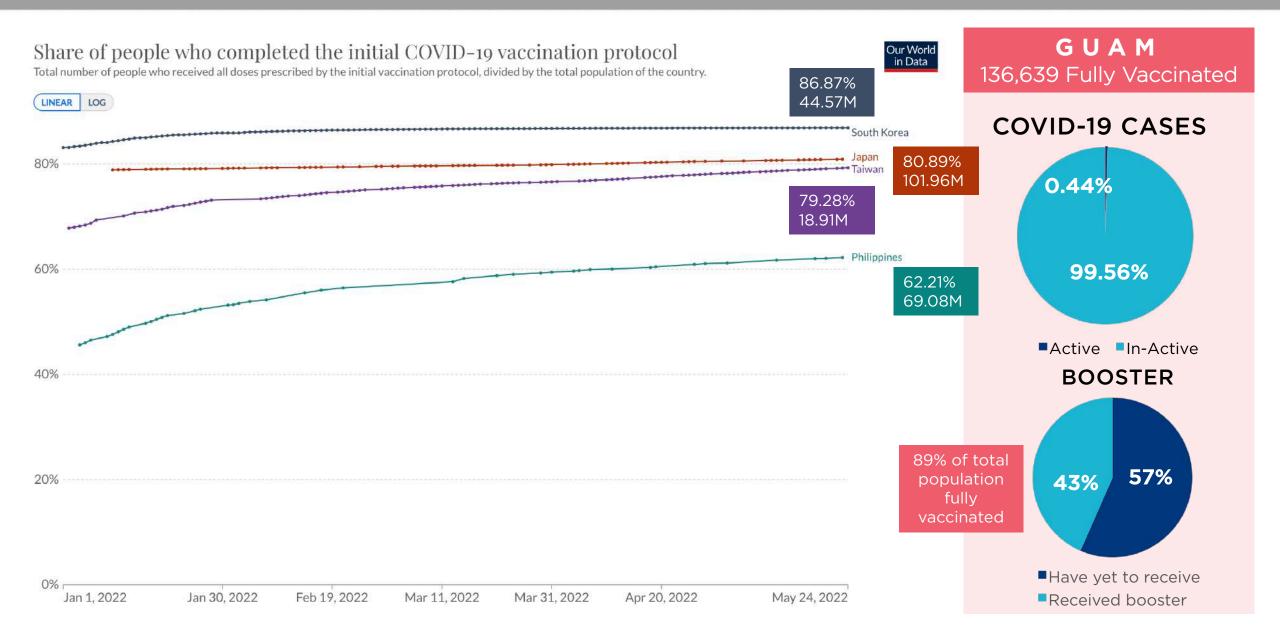

**FULLY IMMUNIZED** 

44,569,436

86.9% of total

population

96.5% of 18 and older

95.9% of 60 and older

2<sup>nd</sup> BOOSTER SHOT

| Vaccine Maker    | 1st Dose<br>Administered | 2nd Dose<br>Administered | Booster Shot |
|------------------|--------------------------|--------------------------|--------------|
| AstraZeneca      | 11,076,656               | 9,242,343                | 1,824        |
| / Iotrazorioda   | (24.6%)                  | (20.7%)                  | (TBD)        |
| DG.              | 25,443,365               | 27,002,002               | 22,302,242   |
| Plizer           | (56.5%)                  | (60.6%)                  | (67.0%)      |
|                  | 1,516,320                | 1,516,320                | 26,860       |
| Janssen <b>J</b> | (3.4%)                   | (3.4%)                   | (0.1%)       |
| moderna          | 6,812,546                | 6,638,267                | 10,863,239   |
| moderna          | (15.1%)                  | (14.9%)                  | (32.7%)      |
| NOVAVAX          | 118,752                  | 90,718                   | 62,169       |
| MOVAVA           | (0.2%)                   | (0.1%)                   | (0.2%)       |
| etc. (WHO-       | 82,179                   | 79,786                   | 6,567        |
| authorized)      | (0.2%)                   | (0.2%)                   | (TBD)        |
| Total:           | 45,048,818               | 44,569,436               | 33,262,901   |

Confirmed COVID-19

**CASES:** 18.04M

+18,797 NEW CASES

AS OF MAY 27, 2022

worldometer