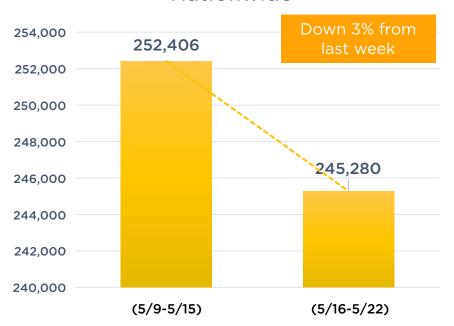

## HIGHLIGHTS

- The number of new patients nationwide fell 3% from last week to about 245,000.
- The number of patients per 100,000 population was approximately 197 nationwide and 180 in Tokyo. (5/14-5/21)
- The government announced that waterfront measures would be eased effective June 1, and the maximum number of people entering Japan per day would be raised from the current 10,000 to 20,000. The inspection at the time of entry will be exempted for those entering from low-risk countries/regions.

## **Nationwide**

| Area / New cases | May<br>09-15 | May<br>16-22 | Changes (#)<br>vs LW | Changes (%)<br>vs LW |
|------------------|--------------|--------------|----------------------|----------------------|
| Tokyo            | 27,698       | 24,921       | -2,777               | 90%                  |
| Osaka            | 21,921       | 19,802       | -2,119               | 90%                  |
| Aichi            | 16,114       | 15,169       | -945                 | 94%                  |
| Fukuoka          | 15,167       | 13,566       | -1,601               | 89%                  |
| Nationwide       | 252,406      | 245,280      | -7,126               | 97%                  |