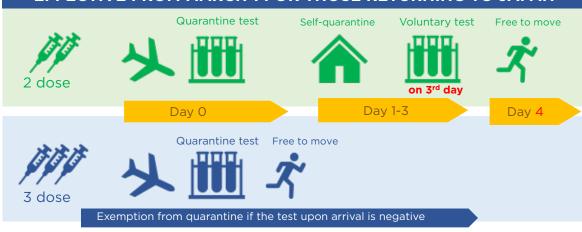

## **NO QUARANTINE**

 Traveler entering/returning to Japan from Guam (a non designated country/region) AND has received three vaccination doses AND is negative at airport is exempted from quarantine.

## **QUARANTINE**

Traveler entering/returning to Japan from Guam (a non designated country/region) AND has not received three vaccination doses is subject to a a 7-day home quarantine (if the voluntary test on day 3 is negative, an exemption is made from further isolation).

## HIGHLIGHTS

- The level of MOFA's "Overseas Travel Safety Information" has been lowered to "Level 2".
- Effective March 1, those returning from the U.S. (including Guam) who have completed their third vaccination are exempt from quarantine if they are negative upon return, while those who have completed their second or lower vaccinations are quarantined at home for three days.
- The government plans to start accepting tourists in June, starting with group tours and gradually expanding the target.
- It is likely that the maximum number of tourists entering Japan will be limited to "approximately 20,000 per day.
- In order to prevent the tightening of airport quarantine, the government also intends to simplify entry inspections.

## **EFFECTIVE FROM MARCH 1 FOR THOSE RETURNING TO JAPAN**

In the shortest possible time, assuming a negative result