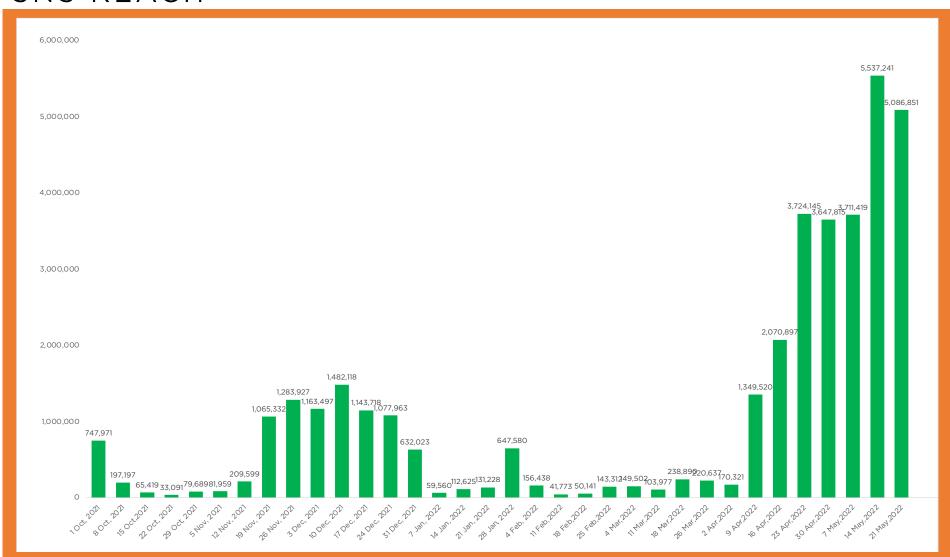

## SNS PERFORMANCE SUMMARY

- TikTok follower has finally surpassed 20,000 follower.
- Twitter saw 300% engagement over the last week with constant posts of ambassador FAM status.

| SNS          | follo      | wer        | Week Reach |            | Week Eng   | agement    |
|--------------|------------|------------|------------|------------|------------|------------|
| 5115         | 14May,2022 | 21May,2022 | 14May,2022 | 21May,2022 | 14May,2022 | 21May,2022 |
|              | 23,212     | 23,219     | 323,763    | 316,567    | 1,008      | 1,011      |
|              | 0.03       | 3%         | -2.22      | 2%         | 0.30       | )%         |
| f            | 23,812     | 23,832     | 10,322     | 12,078     | 1,458      | 6,402      |
|              | 0.08       | 3%         | 17.0       | 1%         | 339.0      | 9%         |
| 7            | 14,044     | 14,098     | 3,603,156  | 3,758,206  | 1,734      | 6,912      |
|              | 0.38       | 3%         | 4.30%      |            | 298.62%    |            |
| J<br>Tiktok  | 18,959     | 20,741     | 1,600,000  | 1,000,000  | 39,002     | 35,008     |
| TikTok       | 9.40       | )%         | -37.50%    |            | -10.24%    |            |
| LINE         | 1,650      | -          | 1,650      | -          | -          | -          |
|              | -          |            | -          |            | -          |            |
| Visitguam.jp | Unique     | User       | Page \     | View       | Ave Time   | on Page    |
| <u>.</u>     | 8,318      | 7,889      | 19,229     | 18,054     | 0:01:41    | 0:01:42    |
| GUAM         | -5.16      | 5%         | -6.11      | 1%         | 0.99       | 9%         |

## SNS REACH

| May                           | 2022                    |                              |                              |                                                 |                   |                    |
|-------------------------------|-------------------------|------------------------------|------------------------------|-------------------------------------------------|-------------------|--------------------|
| Мо                            | n Tue                   | Wed                          | Thu                          | Fri                                             | Sat               | Sun                |
| SNS 25                        | 26                      | 27                           | 28                           | 29                                              | 30                | 1 55th Anniversary |
| Instagram                     |                         |                              |                              |                                                 |                   | 55th Anniversary   |
| Facebook                      |                         |                              |                              |                                                 |                   | 55th Anniversary   |
| Twitter                       |                         |                              |                              |                                                 |                   | 55th Anniversary   |
| Tiktok<br>LINE                |                         |                              |                              |                                                 |                   |                    |
| sns 2                         | 憲法記念日                   | 4 みどりの日                      | 5 こどもの日                      | 6                                               | 7                 | 8                  |
| SNS Z                         | 3                       | 4                            | 3                            |                                                 |                   | 0                  |
| Instagram 55campaign countdo  | wn 55campaign countdown | 55campaign countdown         | 55campaign Launch            | Weekly GUAM                                     |                   |                    |
|                               | , ,                     | , ,                          | , ,                          | Lifting of mask-wearing requirement             |                   |                    |
| Facebook 55campaign countdo   | wn 55campaign countdown | 55campaign countdown         | 55campaign Launch            | Weekly GUAM                                     |                   |                    |
|                               |                         |                              |                              | Lifting of mask-wearing requirement Weekly GUAM |                   |                    |
| Twitter 55campaign countdo    | wn 55campaign countdown | 55campaign countdown         | 55campaign Launch            | Lifting of mask-wearing requirement             |                   |                    |
| Tiktok                        |                         |                              |                              | Lifting of mask-wearing requirement             |                   |                    |
| LINE                          |                         |                              |                              |                                                 |                   |                    |
| sns 9                         | 10                      | 11                           | 12                           | 13                                              | 14                | 15                 |
| Instagram                     |                         | WeeklyGUAM                   | WeeklyGUAM                   |                                                 |                   |                    |
| Facebook                      |                         | WeeklyGUAM                   | WeeklyGUAM                   |                                                 |                   |                    |
| Twitter                       |                         | WeeklyGUAM                   | WeeklyGUAM                   |                                                 | ambassador fam    | ambassador fam     |
| Tiktok                        |                         |                              |                              |                                                 |                   |                    |
| LINE                          | 17 Ambassador FAM       | 18 Ambassador FAM            | 19 Ambassador FAM            | 20 Ambassador FAM                               | 21 Ambassador FAM | Ambassador FAM     |
| sns 16                        | 17                      |                              |                              | 20                                              | 21                | 22                 |
| Instagram                     | ambassador fam          | WeeklyGUAM                   | WeeklyGUAM                   | ambassador fam                                  | ambassador fam    | ambassador fam     |
|                               |                         | ambassador fam<br>WeeklyGUAM | ambassador fam<br>WeeklyGUAM |                                                 |                   |                    |
| Facebook                      | WeeklyGUAM              | WeeklyGUAM                   | WeeklyGUAM                   | WeeklyGUAM                                      | WeeklyGUAM        | WeeklyGUAM         |
| Twitter ambassador fam        | ambassador fam          | ambassador fam               | ambassador fam               | ambassador fam                                  | *                 | · · · ·            |
| Tiktok                        | allivasSduOl Idill      | allivassauoi Idili           | allibassaudi Idili           | allivassauvi idili                              | ambassador fam    | ambassador fam     |
| LINE                          |                         |                              |                              |                                                 |                   |                    |
| SNS 23 Ambassador FAM         | 24                      | 25                           | 26                           | 27 TikTok FAM                                   | 28 TikTok FAM     | 29 TikTok FAM      |
|                               |                         | WeeklyGUAM                   | WeeklyGUAM                   | tiktokFam                                       | tiktokFam         | tiktokFam          |
| Instagram<br>Facebook         |                         | WeeklyGUAM                   | WeeklyGUAM                   | CIRCORI UIII                                    | CIRCORI UIII      | CINCORI UIII       |
| Twitter                       |                         | WeeklyGUAM                   | WeeklyGUAM                   | tiktokFam                                       | tiktokFam         | tiktokFam          |
| Tiktok                        |                         |                              |                              |                                                 |                   |                    |
| SNS 30 TIKTOK FAM             | 21                      | 1                            | 2                            |                                                 | 1                 | E                  |
| SNS 30                        | 31                      | 1                            | 2                            | 3                                               | 4                 | 5                  |
| Instagram 大安                  | 赤口                      |                              |                              |                                                 |                   |                    |
| Facebook<br>Twitter tiktokFam |                         |                              |                              |                                                 |                   |                    |
| Tiktok tiktokFam              |                         |                              |                              |                                                 |                   |                    |
| LINE                          |                         |                              |                              |                                                 |                   |                    |