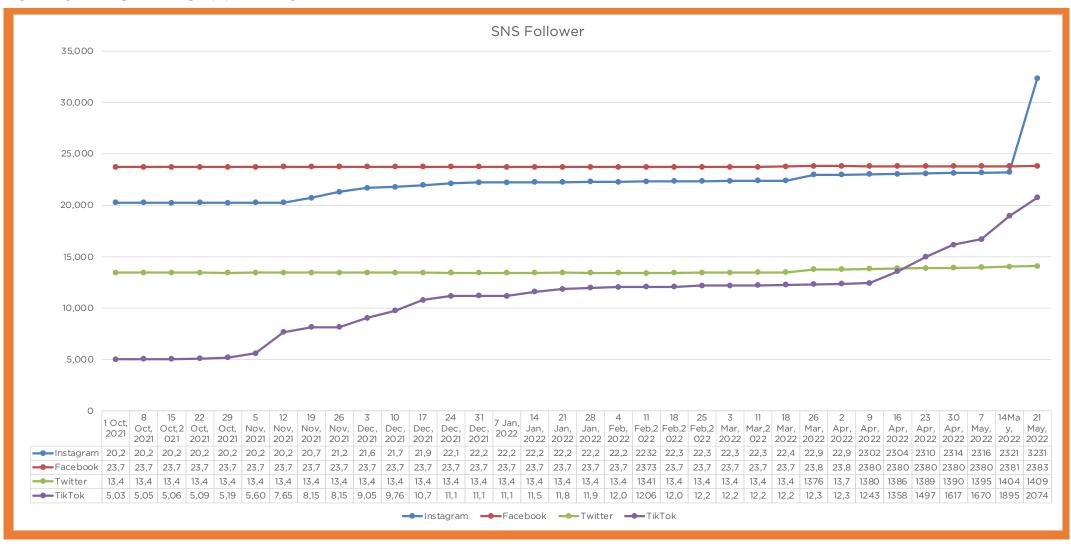

## SNS PERFORMANCE SUMMARY

- TikTok follower has finally surpassed 20,000 follower.
- Twitter saw 300% engagement over the last week with constant posts of ambassador FAM status.

| SNS          | follo      | wer        | Week Reach |            | Week Eng   | agement    |
|--------------|------------|------------|------------|------------|------------|------------|
| 5115         | 14May,2022 | 21May,2022 | 14May,2022 | 21May,2022 | 14May,2022 | 21May,2022 |
|              | 23,212     | 23,219     | 323,763    | 316,567    | 1,008      | 1,011      |
|              | 0.03       | 3%         | -2.22      | 2%         | 0.30       | )%         |
| f            | 23,812     | 23,832     | 10,322     | 12,078     | 1,458      | 6,402      |
|              | 0.08       | 3%         | 17.0       | 1%         | 339.0      | 9%         |
| 7            | 14,044     | 14,098     | 3,603,156  | 3,758,206  | 1,734      | 6,912      |
|              | 0.38       | 3%         | 4.30%      |            | 298.62%    |            |
| J<br>Tiktok  | 18,959     | 20,741     | 1,600,000  | 1,000,000  | 39,002     | 35,008     |
| TikTok       | 9.40       | )%         | -37.50%    |            | -10.24%    |            |
| LINE         | 1,650      | -          | 1,650      | -          | -          | -          |
|              | -          |            | -          |            | -          |            |
| Visitguam.jp | Unique     | User       | Page \     | View       | Ave Time   | on Page    |
| <u>.</u>     | 8,318      | 7,889      | 19,229     | 18,054     | 0:01:41    | 0:01:42    |
| GUAM         | -5.16      | 5%         | -6.11      | 1%         | 0.99       | 9%         |

## SNS FOLLOWERS