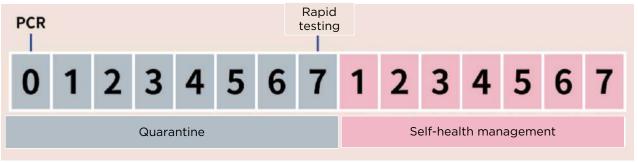

## **QUARANTINE**

- All travelers will be quarantined for 10 days (1 rapid test on the last day of the quarantine period).
- Practice self-health management for 7 days

## REQUIREMENTS

- All travelers who arrive at an airport in Taiwan must present a certificate of a negative COVID-19 RT-PCR test taken within two days (calendar days) prior to the flight schedule time to the airline staff
- Passengers from the U.S. (included Guam), Canada, New Zealand and Australia will be tested for COVID-19 upon arrival in Taiwan using a saliva test rather than a nasal swab
- Fill out electronic health declaration form prior to departure via Quarantine System for Entry @ https://hdhq.mohw.gov.tw
- Those who enter Taiwan shall confirm quarantine program (book a quarantine hotel in advance; or if traveler plan to quarantine at home or a residence of their family or friends, should make sure the principle of one person per residence is met)

### Note:

- 1. All travelers are required to undergo 10-day quarantine after arrival. (the day of arrival counts as Day 0; a 7-day self-health management will be required starting the 11th day.) All travelers are required to arrange their location of quarantine prior to arrival and follow other regulations and instructions by Taiwan Centers of Disease Control.
- 2. Effective 00:00 am, May 19, 2021, transit via Taiwan is temporarily suspended.
- 3. Personnel on diplomatic /government official business, migrant workers, students, should follow instructions by Ministry of Foreign Affairs, Ministry of Labor, and Ministry of Education.
- 4. ARC holder as migrant worker will not be applicable.

On May 3, CECC announced that quarantine for all arrivals will be reduced to 7 days starting 00:00 on May 9, 2022 (incoming flight's scheduled arrival time in Taiwan), and changes to related measures are listed below.

- I. Required quarantine period and quarantine location:
- a. The number of days an arrival should quarantine will be shortened to 7 days, and the day of arrival counts as Day 0; a seven-day self-health management will be required starting the 8th day.
- b. The arrival should quarantine at home or a residence of a friend or relative, and the principle of one person per residence should be observed. If the principle of one person per residence cannot be followed, the arrival should complete the 7-day quarantine at a quarantine hotel.
- c. Family members/household members who arrive on the same day as the arrival may choose to quarantine together in their home or a residence of a relative or they may stay in the same quarter depending on their willingness and room types of the quarantine hotel where they stay. However, due to the space of single rooms, it is recommended that no more than two people share a room.