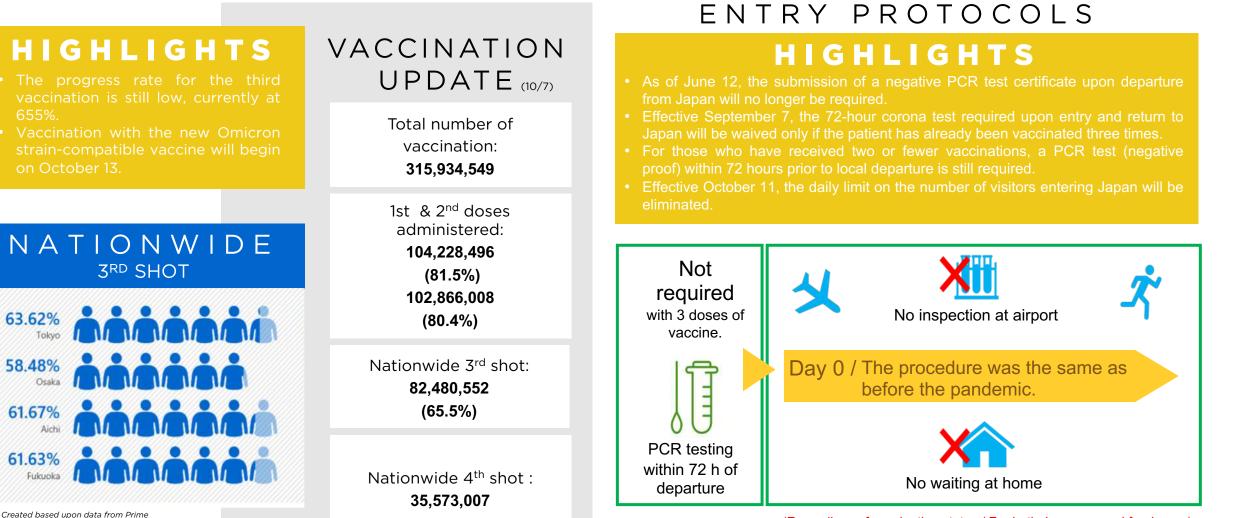

#### **NO QUARANTINE**

• Traveler entering Japan from Guam will not be tested upon entry if they have received two times or more vaccinations and there is no need to wait at home after entering Japan.

#### REQUIREMENTS

- If you have been vaccinated 3 times of Covid-19 vaccine, you will be exempted from submitting a negative certificate when returning to Japan.
- If NOT, Negative result of COVID-19 test conducted within 72 hours prior to departure (RT-PCR, LAMP, TMA, TRC, Smart Amp, NEAR, Next Generation Sequence, CLEIA/ECLIA)
- Submit a written pledge that you will follow the Japanese authorities requirements and fill out questionnaires
- Install mobile application (MySOS, Google Maps, COCOA; travel insurance for COVID-19 related issues recommended

#### ENTRY PROTOCOL EFFECTIVE FROM SEPTEMBER 7, 2022

- Pre-arrival PCR tests are dropped for travelers who have received three shots of an approved COVID-19 vaccine.
- Daily arrival cap is raised to 50,000 and entry of foreign tourists on nonguided tours allowed (for short stays for tourism purposes).

#### ENTRY PROTOCOL EFFECTIVE FROM OCTOBER 11, 2022

• Japan to allow entry of visa-free independent tourists and abolish the daily arrival cap.

Information source: <u>https://www.japantimes.co.jp/news/2022/09/23/national/kishida-japan-border-opening/?utm\_medium=Social&utm\_source=LinkedIn#Echobox=1663859338-1</u>