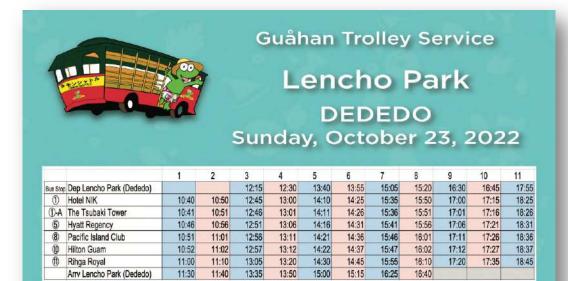

# GUAM ISLAND FIESTA TOUR (GIFT)

schedule to be posted on visitguam.com

## **GUAM ISLAND FIESTA TOUR**

Special Event @ Village of Dededo

#### FREE SHUTTLE