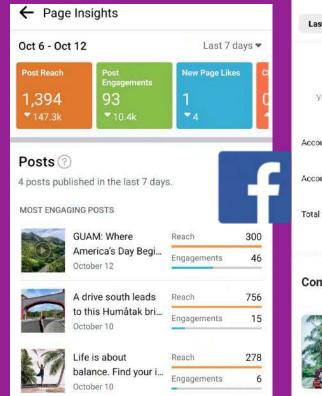

### SNS PERFORMANCE SUMMARY

- Ad distribution ceased at the end of September. Overall, Reach and engagement are sluggish.
- Twitter is seeing an increase in Follower, even for organic posts only.

| SNS          | follow      | /er             | Week R     | each       | Week Eng   | agement    |
|--------------|-------------|-----------------|------------|------------|------------|------------|
| CNIC         | 1 Oct,2022  | 8 Oct,2022      | 1 Oct,2022 | 8 Oct,2022 | 1 Oct,2022 | 8 Oct,2022 |
|              | 24,314      | 24,281          | 2,071,419  | 11,518     | 7,140      | 945        |
|              | -0.14       | %               | -99.4      | 4%         | -86.7      | 76%        |
|              | 24,077      | 24,072          | 11,868     | 9,853      | 2,776      | 240        |
| f            | -0.02       | !%              | -16.98     | 3%         | -91.3      | 5%         |
| <b>Y</b>     | 14,997      | 15,013          | 59,251     | 49,924     | 2,556      | 1,977      |
|              | O.119       | %               | -15.74%    |            | -22.65%    |            |
|              | 33,270      | 33,203          | 1,200,000  | 16,400     | 29,886     | 656        |
| TIKTOK       | -0.20       | 9%              | -98.63%    |            | -97.80%    |            |
| LINE         | -           | -               | -          | -          | -          | -          |
|              | _           |                 | -          |            | -          |            |
| Visitguam.jp | Unique User |                 | Page View  |            | Ave Time   | on Page    |
| <b>)</b> .   | 6,692       | 5,219           | 13,023     | 11,534     | 0:01:25    | 0:01:46    |
| GUAM         | -22.0       | -22.01% -11.43% |            | 5%         | 24.71%     |            |