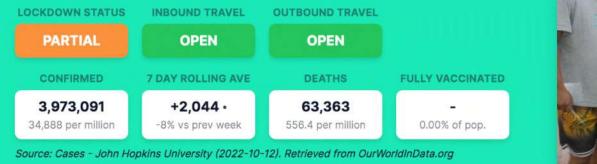

|  |
| Week 6                                   | SUNDAY                     | MONDAY                        | TUESDAY                                            | WEDNESDAY                                                  | THURSDAY  | FRIDAY         | SATURDAY                                   |  |
|                                          | Activities - S2 Club Guam  | Guam Scenery 5                |                                                    |                                                            |           |                |                                            |  |

# PHILIPPINES



# PHILIPPINES COVID-19 NEWS



Philippines welcomes 1.66 mil int'l arrivals as of 5 Oct since Feb reopening, nearing DOT's projection of 1.7 mil.





## RISE IN BREAKTHROUGH COVID-19 INFECTIONS LIKELY BY YEAR-END

The number of breakthrough coronavirus disease 2019 (Covid-19) infections increasing by the end of the year is likely to happen due to waning immunity, a health expert said.

## PH AMONG 'FRIENDLIEST COUNTRIES'; BORACAY NAMED ASIA'S TOP ISLAND

The Philippines was voted as one of the 10 friendliest countries in the world in the 2022 Condé Nast Traveler (CNT) Readers' Choice Awards. Ranked by almost a quarter of a million CNT readers, the country also secured back-toback wins as the luxury travel magazine named Boracay as "top island" in Asia and Palawan as the eighth. "Just making it into the top 10, the Philippines (made up of around 7,641 islands) inclusion is proof that the famous Filipino hospitality is alive and kicki