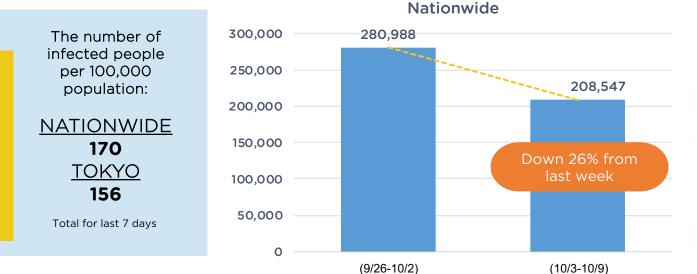

#### Created based upon data from NHK (Japan Broadcasting Corporation)

Sep-Oct

26-2

33,236

19.629

15,205

8.223

280,988

Area / New cases

Tokyo

Osaka

Aichi

Fukuoka

Nationwide

HIGHLIGHTS

| JAPAN C | COVID-19 | NEWS |
|---------|----------|------|
|         |          |      |

Oct

3-9

20,955

15.096

10,707

6.872

208,547

Changes (#)

vs LW

-12,281

-4.533

-4,498

-1.351

-72,441

Changes (%)

vs LW

63%

77%

70%

84%

74%

(9/26-10/2)

CASES: 21.66M

**ACTIVE:** 5.41%