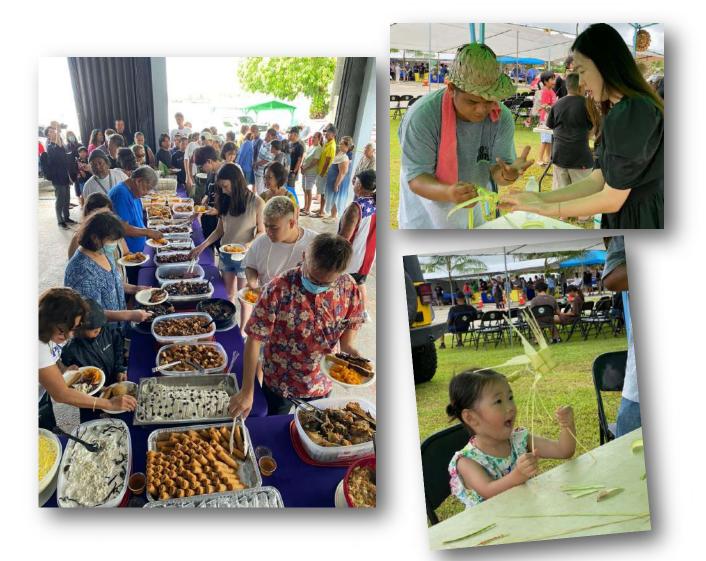

# GUAM ISLAND FIESTA TOUR (GIFT)

### EXPERIENCE ISLAND CULTURE AT THE

### GUAM ISLAND FIESTA TOUR

GIFT is back again! Visitors are welcomed into the homes of local families for village fiesta celebrations. They are greeted with shell leis, invited to participate in cultural activities like coconut husking and weaving and are treated to tables laden with authentic Chamorro cuisine.

## **GUAM ISLAND FIESTA TOUR**

Special Event @ Village of Dededo