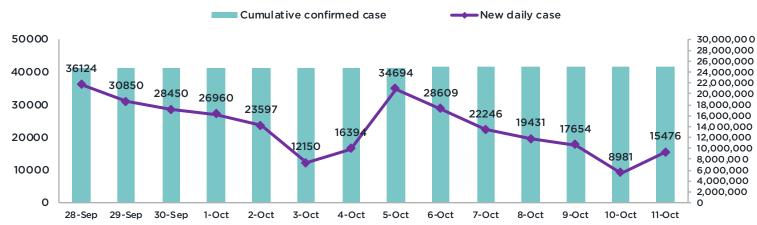

### COVID-19 STATUS: SEPT 28 - OCT 11, 2022

### HIGHLIGHT

South Korea's new COVID-19 cases recorded under 16,000 the lowest in 15 weeks as of Tuesday, showing a continuous downward trend.