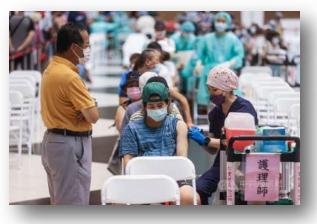

### COVID-19 VACCINATION STATUS: FEB 26, 2021 – OCTOBER 11, 2022

|             | FULLY IM                             | 1MUNIZED                                       | Vaccine Maker             | 1st Dose<br>Administered     | 2nd Dose<br>Administered     | Booster Shot                 | 2nd Booster<br>Shot         |
|-------------|--------------------------------------|------------------------------------------------|---------------------------|------------------------------|------------------------------|------------------------------|-----------------------------|
|             | 44,68<br>87.1% c<br>popul            | of total                                       | AstraZeneca               | <b>11,077,919</b><br>(24.6%) | <b>9,244,492</b><br>(20.7%)  | <b>2,538</b><br>(TBD)        | <b>18</b><br>(TBD)          |
|             | 96.6% of 18                          | 3 and older<br>0 and older                     | Pfizer                    | <b>25,484,747</b><br>(56.5%) | <b>27,086,230</b><br>(60.6%) | <b>22,568,607</b><br>(67.1%) | <b>6,101,650</b><br>(81.6%) |
|             |                                      |                                                | Janssen 📕                 | <b>1,517,526</b><br>(3.4%)   | <b>1,517,526</b><br>(3.4%)   | <b>26,956</b><br>(0.1%)      | <b>39</b><br>(TBD)          |
|             | R SHOT                               | 2 <sup>nd</sup> BOOSTER SHOT                   | moderna                   | <b>6,814,949</b><br>(15.1%)  | <b>6,641,040</b><br>(14.9%)  | 10,903,036<br>(32.5%)        | <b>888,732</b><br>(11.9%)   |
| 65.5%       | 5,483<br>of total                    | 7,478,625<br>14.6% of total                    | NOVAVAX                   | <b>132,899</b><br>(0.3%)     | <b>108,497</b><br>(0.2%)     | <b>105,281</b><br>(0.3%)     | <b>487,710</b><br>(6.5%)    |
| 75.2% of 18 | lation<br>3 and older<br>0 and older | population<br>43.8% of 60+ and<br>eligible pax | etc. (WHO-<br>authorized) | <b>87,500</b> (0.2%)         | <b>84,951</b> (0.2%)         | <b>8,968</b><br>(TBD)        | <b>19</b><br>(TBD)          |
|             |                                      |                                                | Total:                    | 45,115,681                   | 44,682,740                   | 33,615,483                   | 7,478,625                   |