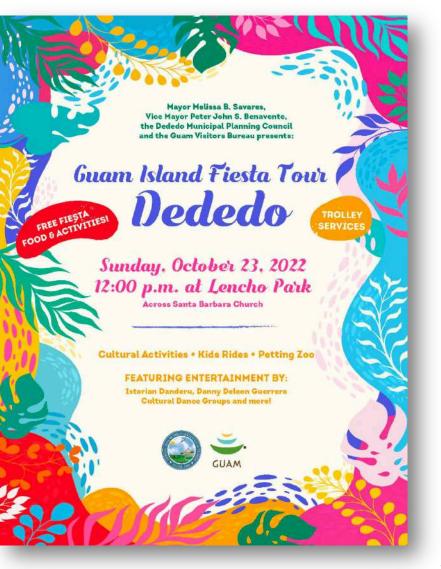

# GUAM ISLAND FIESTA TOUR (GIFT)

### EXPERIENCE ISLAND CULTURE AT THE

### GUAM ISLAND FIESTA TOUR

GIFT is back again! Visitors are welcomed into the homes of local families for village fiesta celebrations. They are greeted with shell leis, invited to participate in cultural activities like coconut husking and weaving and are treated to tables laden with authentic Chamorro cuisine.

## **GUAM ISLAND FIESTA TOUR**

Special Event @ Village of Dededo