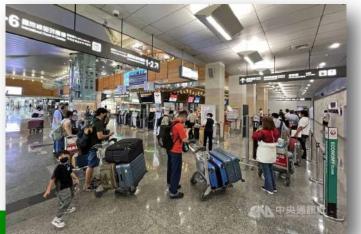

### HIGHLIGHT

South Korea's new COVID-19 cases recorded under 16,000 the lowest in 15 weeks as of Tuesday, showing a continuous downward trend.

### COVID-19 STATUS: COMPARISON WEEK BY WEEK

downward trend, recording a decrease of more than 50% compared to the peak.

average, expected to continuously decrease at a slow pace.

new infections after peaking at over 180,000 cases on a single day in mid-August.