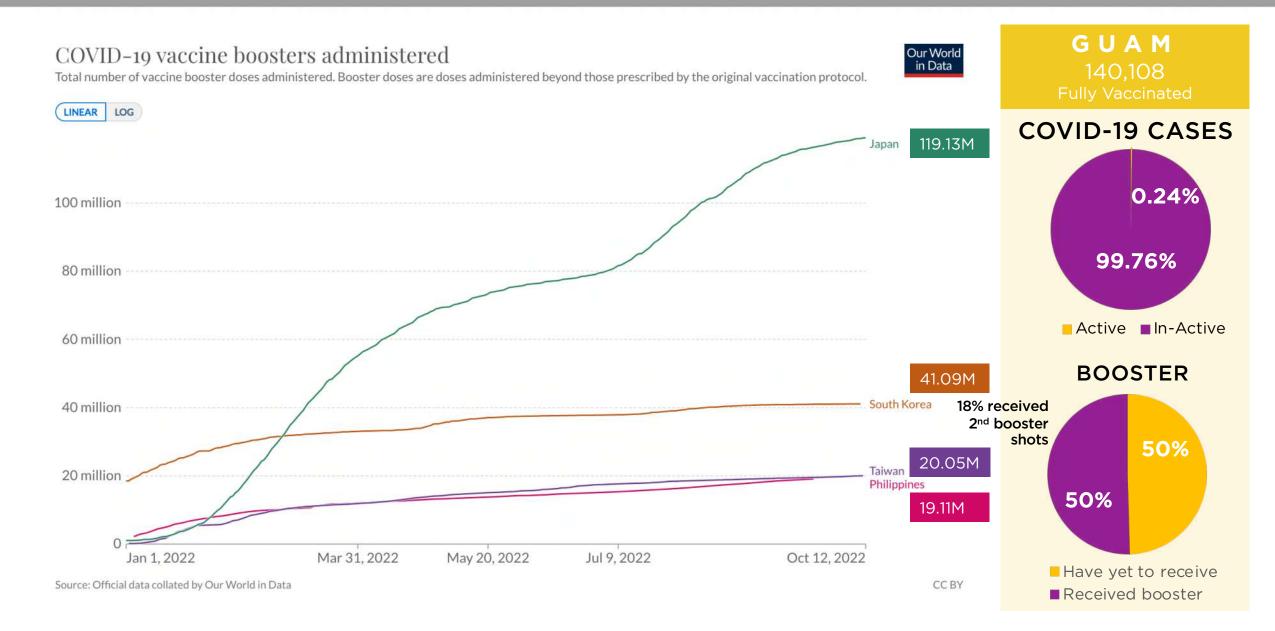

# CASES: 25.05M

ACTIVE: 1.73%

### COVID-19 VACCINATION STATUS: FEB 26, 2021 – OCTOBER 11, 2022

|             | FULLY IM                             | 1MUNIZED                                       | Vaccine Maker             | 1st Dose<br>Administered     | 2nd Dose<br>Administered     | Booster Shot                 | 2nd Booster<br>Shot         |
|-------------|--------------------------------------|------------------------------------------------|---------------------------|------------------------------|------------------------------|------------------------------|-----------------------------|
|             | 44,68<br>87.1% c<br>popul            | of total                                       | AstraZeneca               | <b>11,077,919</b><br>(24.6%) | <b>9,244,492</b><br>(20.7%)  | <b>2,538</b><br>(TBD)        | <b>18</b><br>(TBD)          |
|             | 96.6% of 18                          | 3 and older<br>0 and older                     | Pfizer                    | <b>25,484,747</b><br>(56.5%) | <b>27,086,230</b><br>(60.6%) | <b>22,568,607</b><br>(67.1%) | <b>6,101,650</b><br>(81.6%) |
|             |                                      |                                                | Janssen 📕                 | <b>1,517,526</b><br>(3.4%)   | <b>1,517,526</b><br>(3.4%)   | <b>26,956</b><br>(0.1%)      | <b>39</b><br>(TBD)          |
|             | R SHOT                               | 2 <sup>nd</sup> BOOSTER SHOT                   | moderna                   | <b>6,814,949</b><br>(15.1%)  | <b>6,641,040</b><br>(14.9%)  | 10,903,036<br>(32.5%)        | <b>888,732</b><br>(11.9%)   |
| 65.5%       | 5,483<br>of total                    | 7,478,625<br>14.6% of total                    | NOVAVAX                   | <b>132,899</b><br>(0.3%)     | <b>108,497</b><br>(0.2%)     | <b>105,281</b><br>(0.3%)     | <b>487,710</b><br>(6.5%)    |
| 75.2% of 18 | lation<br>3 and older<br>0 and older | population<br>43.8% of 60+ and<br>eligible pax | etc. (WHO-<br>authorized) | <b>87,500</b> (0.2%)         | <b>84,951</b> (0.2%)         | <b>8,968</b><br>(TBD)        | <b>19</b><br>(TBD)          |
|             |                                      |                                                | Total:                    | 45,115,681                   | 44,682,740                   | 33,615,483                   | 7,478,625                   |

AS OF OCT 14, 2022