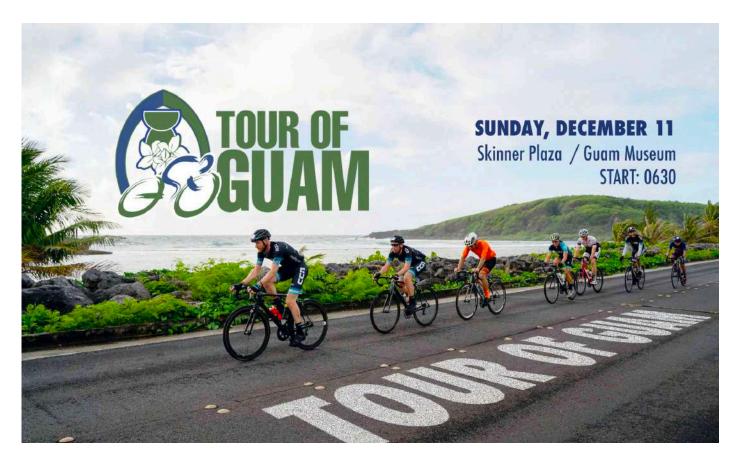

# TOUR OF GUAM

# TOUR OF GUAM

Stroll through our island paradise in a different way. The **Guam Cycling Federation** with the support of the **Guam Visitors Bureau** presents the **TOUR OF GUAM 2022**, **Sunday**, **December 11**, **2022**. Online registration has opened with options for selecting either a short or long course.

Event by the Guam Cycling Federation.

Register today at <u>https://www.tourofguam.com/register.html</u>