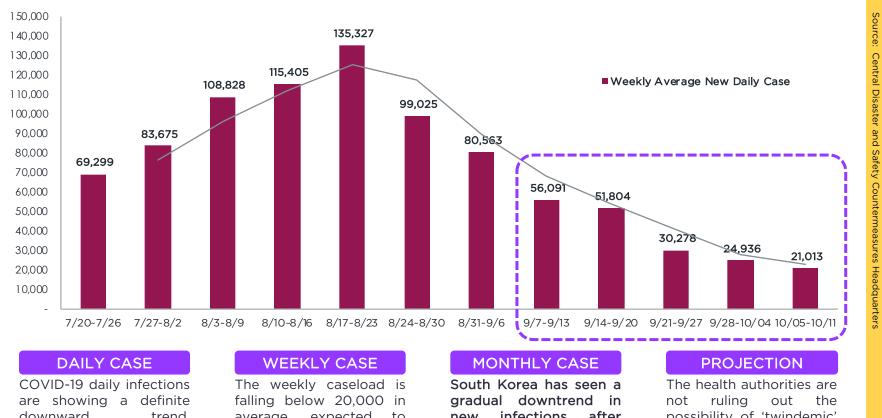

### COVID-19 STATUS: COMPARISON WEEK BY WEEK

downward trend, recording a decrease of more than 50% compared to the peak.

average, expected to continuously decrease at a slow pace.

new infections after peaking at over 180,000 cases on a single day in mid-August.

possibility of 'twindemic' in which the COVID-19 resurgence and the winter flu are prevalent at the same time.