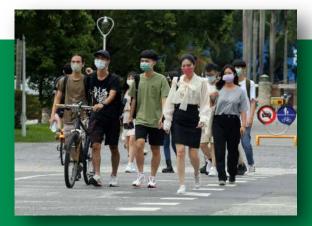

### HIGHLIGHT

South Korea's new COVID-19 cases recorded under 16,000 the lowest in 15 weeks as of Tuesday, showing a continuous downward trend.

### COVID-19 STATUS: COMPARISON WEEK BY WEEK

downward trend, recording a decrease of more than 50% compared to the peak.

average, expected to continuously decrease at a slow pace.

new infections after peaking at over 180,000 cases on a single day in mid-August.