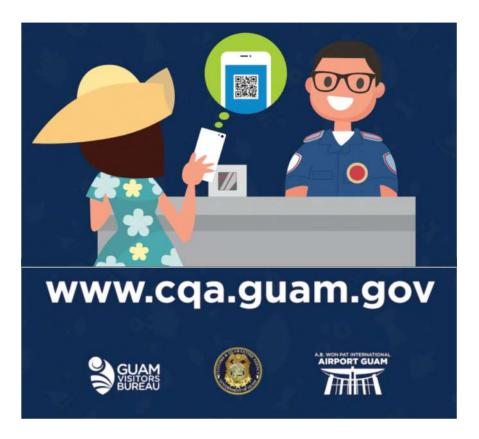

# ELECTRONIC DECLARATION FORM

# GUAM ELECTRONIC

**FORM (EDF)** is a mandatory digital form that all arriving passengers will need to complete before entering our beautiful island. The form will be accessible up to 72 hours prior to your arrival.

# REMINDER

- 1. Access and complete the form
- 2. Save your unique QR code
- 3. Present and scan it with a customs officer