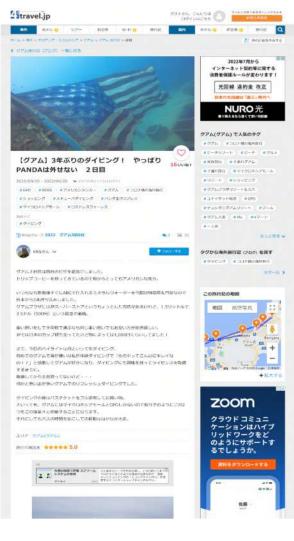

#### FIRST TIME DIVING IN 3 YEARS! I KNEW I COULDN'T MISS PANDA!

On the second day in Guam, we had pizza for breakfast. I brought drip coffee, so I felt very American in the morning.

I usually stock up on mineral water at ABC right after arrival, but this time I brought two bottles from Japan because of the high cost of living and the weak yen. There is a small store called JP Superstore in Guam Plaza, but the price was surprisingly low: \$3.5 (500 yen) for 1.5 liters.

#### The highlight of the day was the diving.

It was my first time in Guam, and I hated the ocean, but I was so impressed by the diving experience that I fell in love with Guam. I was so impressed that I fell in love with Guam and became interested in diving as well, and ended up getting a diving license. I haven't dived at all since I got my license...

But still, it was quite difficult to keep an eye on the bus time.

https://4travel.jp/travelogue/11781585/