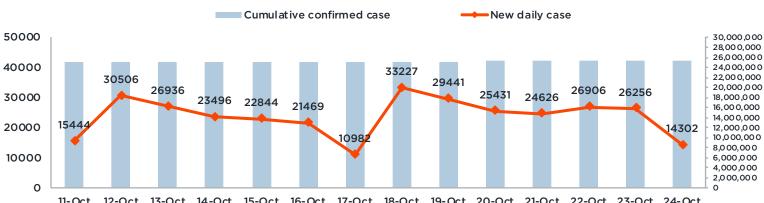

## COVID-19 STATUS: OCT 11 – OCT 24, 2022

HIGHLIGHT Korea's South new COVID-19 cases maintained below 20.000 Monday, however on showing approximately 30% increase compared to the previous week.

## Confirmed COVID-19

CASES: 25.36M

**ACTIVE:** 

1.66%

AS OF OCT 26, 2022

11-Oct 12-Oct 13-Oct 14-Oct 15-Oct 16-Oct 17-Oct 18-Oct 19-Oct 20-Oct 21-Oct 22-Oct 23-Oct 24-Oct

#### COVID-19 STATUS: COMPARISON WEEK BY WEEK

The daily count recorded a marked rise from the previous week amid concerns over a virus resurgence in the winter but is still below 15,000. The continued downward trend of COVID-19 cases has turned to a slight increase for the last 2 weeks in a row.

Korea's COVID-19 cases are showing a clear decline since the end of August, but the pace of its decline has slowed down recently. The health authorities have warned of the resurgence in infections around December, and some experts say the country would experience a fresh wave as early as November.