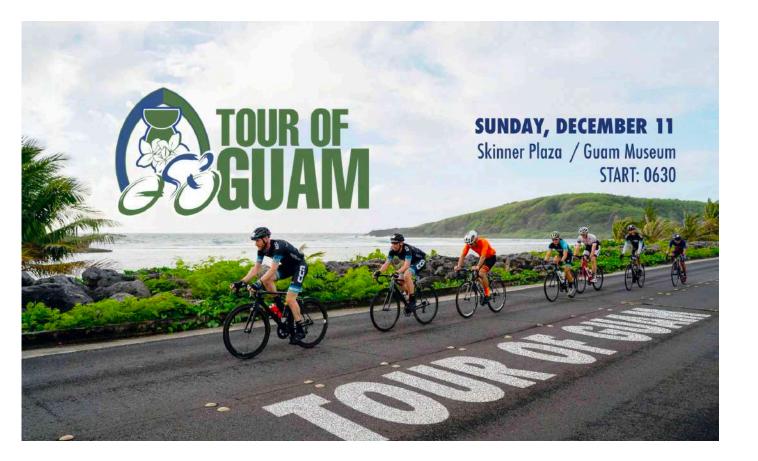

## TOUR OF GUAM

Stroll through our island paradise in a different way. The **Guam Cycling Federation** with the support of the **Guam Visitors Bureau** presents the **TOUR OF GUAM 2022, Sunday**, **December 11, 2022.** Online registration has opened with options for selecting either a short or long course.

Event by the Guam Cycling Federation.

Register today at <u>https://www.tourofguam.com/register.html</u>