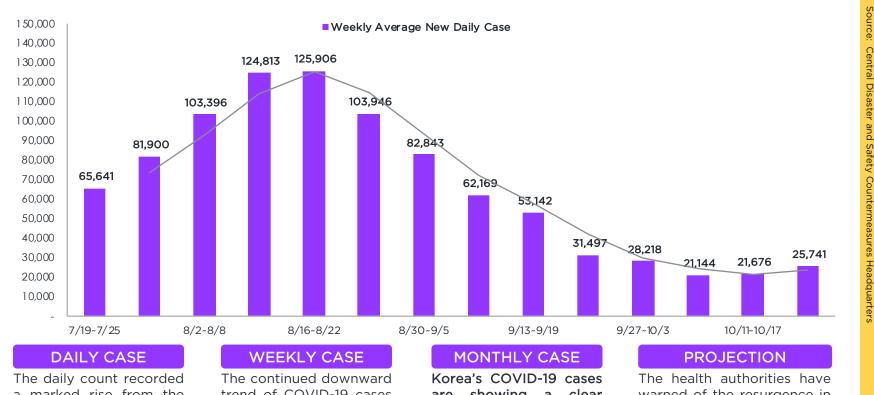

## SOUTH KOREA

- South Korea's new COVID-19 cases maintained below 20,000, but about a 30% increase compared to the previous week
- Health authorities warn of resurgence in infections around December, and some experts say the country may experience a fresh wave as early as November
- Korean Air flight overruns runway in Mactan-Cebu Airport
- October through December airline outbound seat capacity details shown in appendix: Oct 38,321; Nov 37,266; Dec 47,789
  - Shown in appendix are: media monitoring, SNS weekly activity and content calendar

Korea's COVID-19 cases are showing a clear decline since the end of August, but the pace of its decline has slowed down recently. The health authorities have warned of the resurgence in infections around December, and some experts say the country would experience a fresh wave as early as November.