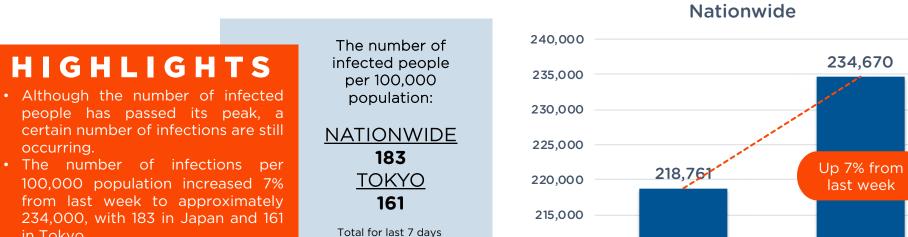

# **JAPAN COVID-19 NEWS**

210,000

(9/26-10/2)

(10/3 - 10/9)

## Confirmed COVID-19

## CASES: 22.1M

## **ACTIVE:** 6.95%

AS OF OCT 26, 2022

worldometer

## HIGHLIGHTS

- Although the number of infected
- in Tokyo

| Area / New<br>cases | Oct<br>10-16 | Oct<br>17-23 | Changes (#)<br>vs LW | Changes (%)<br>vs LW |
|---------------------|--------------|--------------|----------------------|----------------------|
| Tokyo               | 21,452       | 22,370       | 9 18                 | 104%                 |
| Osaka               | 16,117       | 16,456       | 339                  | 10 2%                |
| Aichi               | 10,099       | 10,871       | 772                  | 108%                 |
| Fukuoka             | 6,652        | 6,877        | 225                  | 10 3 %               |
| Nationwide          | 218,761      | 234,670      | 15,909               | 107%                 |

Created based upon data from NHK (Japan Broadcasting Corporation)