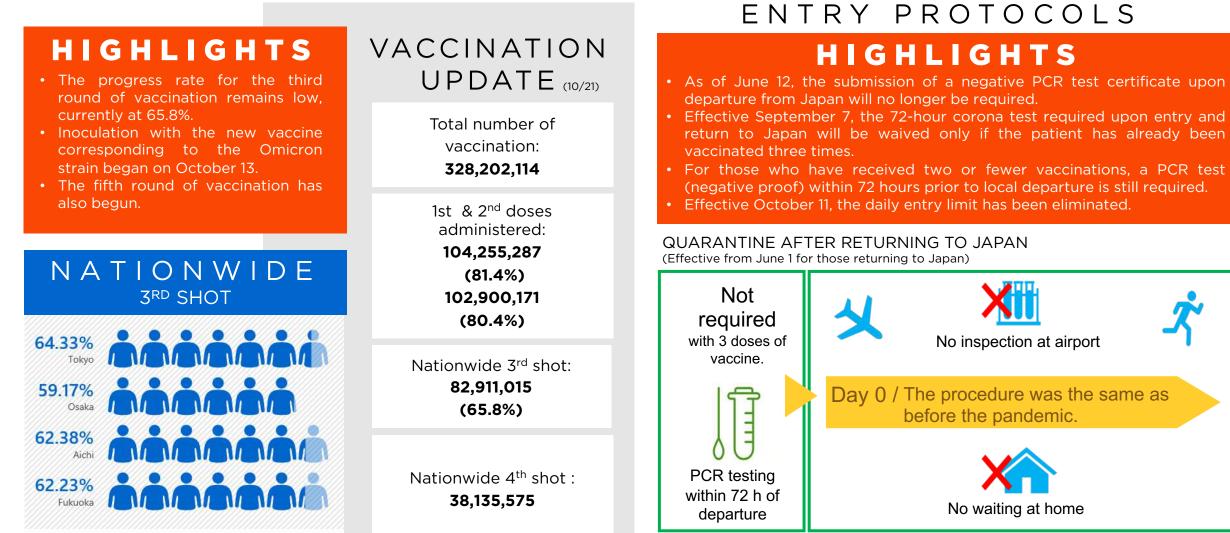

# **JAPAN COVID-19 NEWS**

(Regardless of vaccination status / For both Japanese and foreigners)

# JAPAN MARKET INTELLIGENCE

X

## PACKAGED SALES

Seven major companies, all resumed sales

| PACKAGE TOURS                                     | FIT |
|---------------------------------------------------|-----|
| Sales resume for<br>departures on JULY 1          | *   |
| Sales resume for<br>departures on MAY 15          | *   |
| Sales resume for<br>departures on JUNE 1          | *   |
| JALPAK 🚱 Sales resume for departures on AUG 1     | *   |
| 日本旅行<br>departures on AUG 21                      | *   |
| Sales resume for<br>departures on JUNE 1          | *   |
| Sales resume for<br>Travel departures on APRIL 27 | *   |

#### ENTRY PROTOCOL EFFECTIVE FROM OCTOBER 11, 2022

• Japan to allow entry of visa-free independent tourists and abolish the daily arrival cap.

Information source: <u>https://www.japantimes.co.jp/news/2022/09/23/national/kishida-japan-border-opening/?utm\_medium=Social&utm\_source=LinkedIn#Echobox=1663859338-1</u>