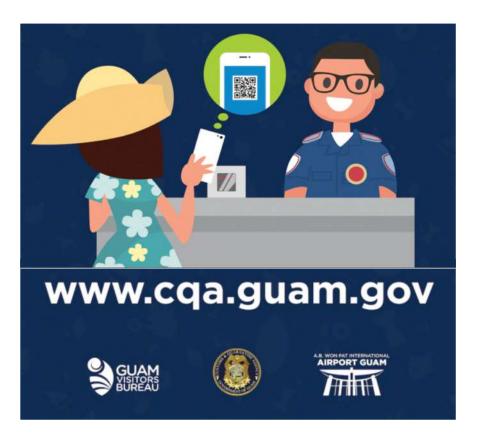

# ELECTRONIC DECLARATION FORM

# GUAM ELECTRONIC

**FORM (EDF)** is a mandatory digital form that all arriving passengers will need to complete before entering our beautiful island. The form will be accessible up to 72 hours prior to your arrival.

# REMINDER

- 1. Access and complete the form
- 2. Save your unique QR code
- 3. Present and scan it with a customs officer