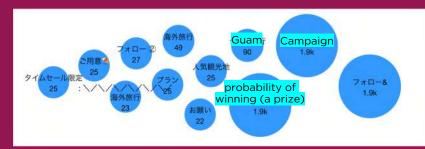

#### **SNS** Post

• Chance to win Guam and Hawaii trip by follow and retweet has shown the highest tweet

#### **SNS News**

• Apart from the topic of new hotels opening in Vietnam, Guam was highlighted in relation to Abema Kyo Suki's audition.