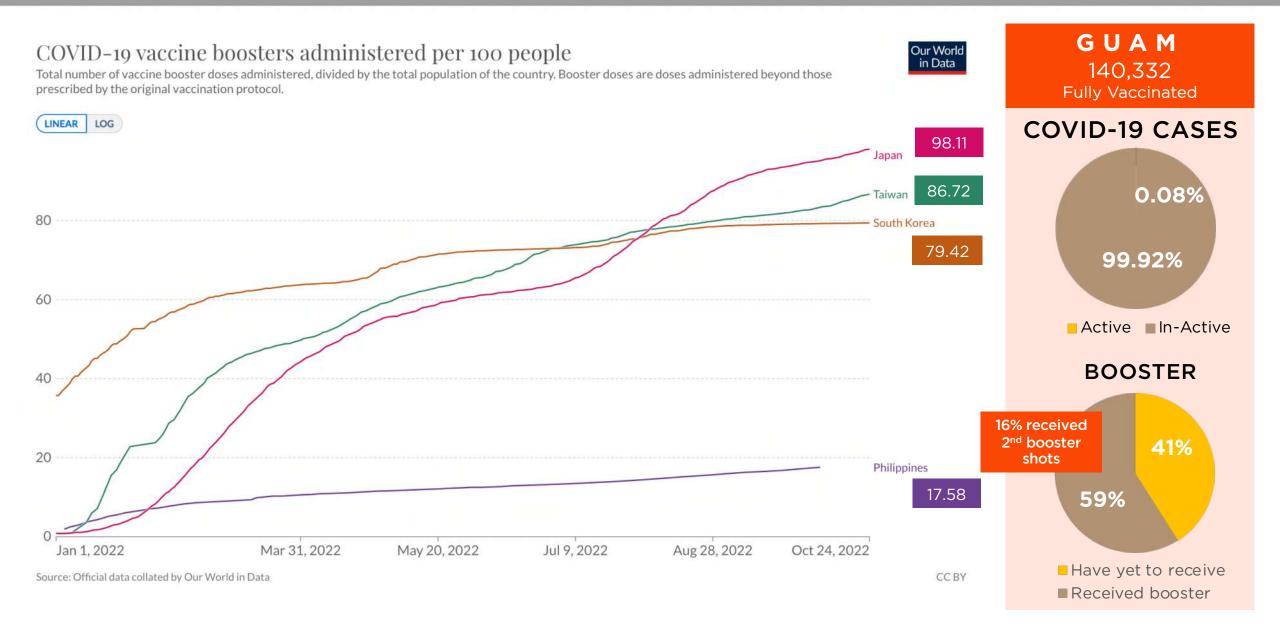

# **MARKET INTELLIGENCE REPORT**

As of October 26 and may be subject to change.

# TRAVEL PROTOCOLS

# TRAVEL PROTOCOLS BY MARKET