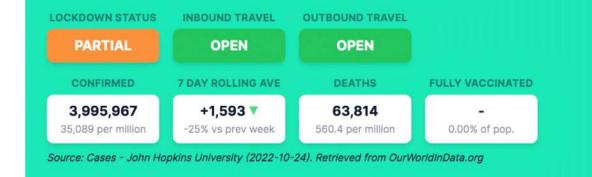

### Confirmed COVID-19

CASES: 7.52M

### ACTIVE: 11.05%

AS OF OCT 26, 2022

worldomete