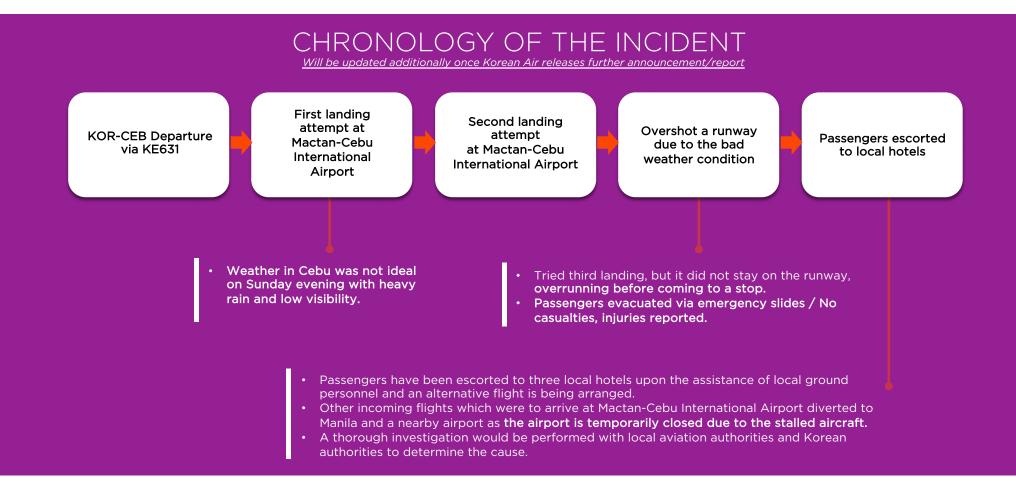

#### KOREAN AIR RUNWAY OVERRUN ISSUE - OVERVIEW

Will be updated additionally once Korean Air releases further announcement/report

#### "Korean Air flight overruns runway in Mactan-Cebu Airport, no injuries reported"

Korean Air's flight KE631 with 173 people on board (162 passengers & 11 flight crews) overran the runway during landing at Mactan-Cebu International Airport in the Philippines late October 23. The plane overshot a runway while landing in bad weather, which made two unsuccessful landing attempts before its third attempt.