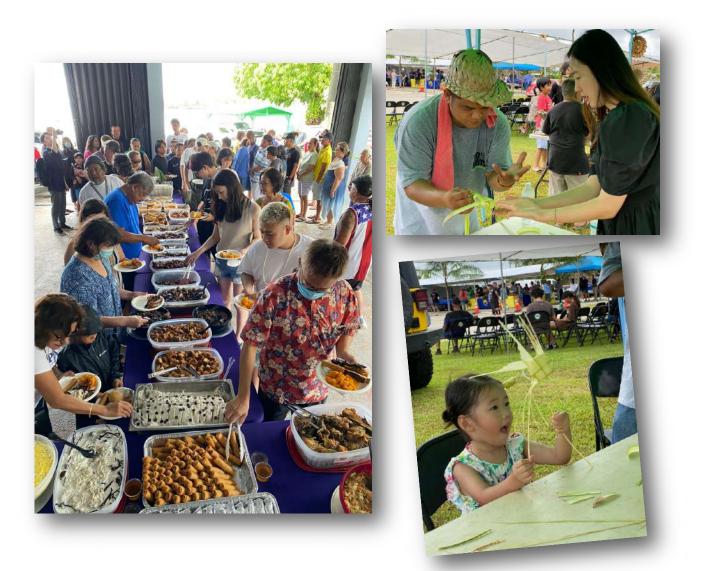

# GUAM ISLAND FIESTA TOUR (GIFT)

#### EXPERIENCE ISLAND CULTURE AT THE

## GUAM ISLAND FIESTA TOUR

GIFT is back again! Visitors are welcomed into the homes of local families for village fiesta celebrations. They are greeted with shell leis, invited to participate in cultural activities like coconut husking and weaving and are treated to tables laden with authentic Chamorro cuisine.

schedule to be posted on visitguam.com