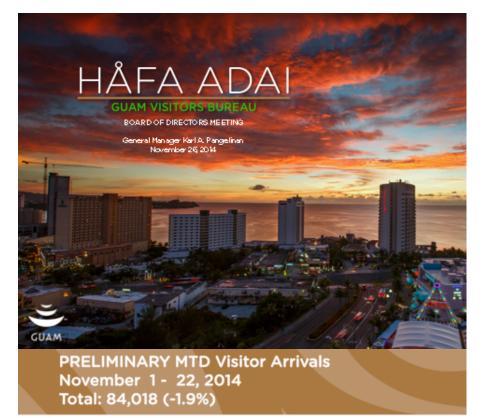

Exhibit B

| % Market Mix | Origin    | Pax    | % to LY |
|--------------|-----------|--------|---------|
| 63.4%        | Japan     | 53,308 | -2.9%   |
| 24.2%        | Korea     | 20,303 | 7.2%    |
| 4.0%         | US/Hawaii | 3,397  | 5.6%    |
| 2.5%         | Taiwan    | 2,062  | -17.5%  |
| 0.9%         | China     | 780    | 41%     |
| 0.4%         | Russia    | 329    | -72.4%  |