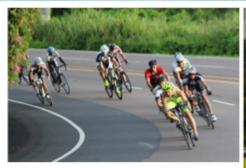

# Tour of Guam 2014

Event Date: Sunday, November 23rd 161+ Participants Distance: 120KM & 60KM Cycling Event Overseas Participants: 20 Japan & Korea Event Winner: Peter Lombard