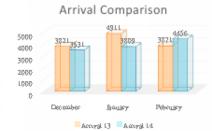

# 3 month Forecast

| Month    | Forecast Pax | Last Year | %Change | Seat Forecast '14 | Seat Data '13 | % Change Seats |
|----------|--------------|-----------|---------|-------------------|---------------|----------------|
| December | 29,000       | 24,873    | 16.6%   | 37,456            | 34,418        | 8.8%           |
| January  | 32,000       | 28,583    | 12.0%   | 49,741            | 34,040        | 46.1%          |
| February | 30,000       | 23,305    | 28.7%   | 46,925            | 29,800        | 57.5%          |