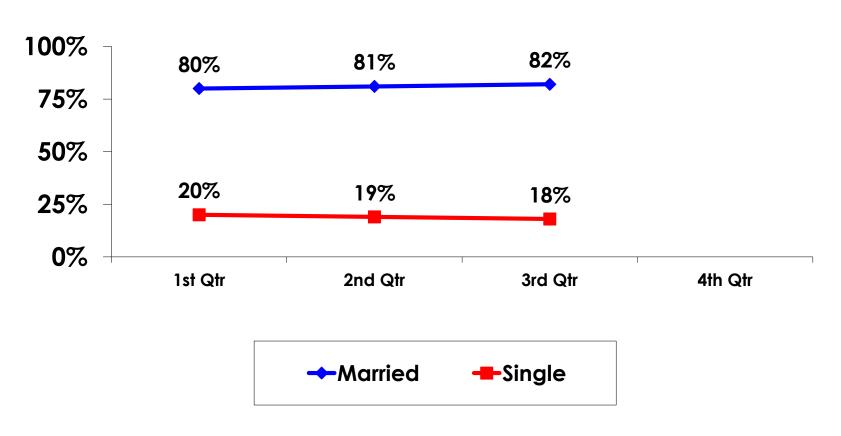

#### MARITAL STATUS -TRACKING

#### MARITAL STATUS-SEGMENTATION

|    |         |            | TOTAL | FAMILY | WEDDING<br>HNYMOON | CHILD | OFFICE LADY | SILVER 60+ | MALE 18-35 | FEMALE 18-<br>35 | MALE 25-55 | FEMALE 25-<br>55 | FIT |
|----|---------|------------|-------|--------|--------------------|-------|-------------|------------|------------|------------------|------------|------------------|-----|
|    |         |            | ,     | -      | -                  | -     | -           | •          | -          | -                | -          | -                | -   |
| QE | Married | Count      | 85    | 66     | 13                 | 12    | 11          | 3          | 29         | 25               | 45         | 31               | 18  |
|    |         | Column N % | 82%   | 96%    | 87%                | 100%  | 65%         | 100%       | 88%        | 68%              | 88%        | 79%              | 69% |
|    | Single  | Count      | 19    | 3      | 2                  | 0     | 6           | 0          | 4          | 12               | 6          | 8                | 8   |
|    |         | Column N % | 18%   | 4%     | 13%                | 0%    | 35%         | 0%         | 12%        | 32%              | 12%        | 21%              | 31% |
|    | Total   | Count      | 104   | 69     | 15                 | 12    | 17          | 3          | 33         | 37               | 51         | 39               | 26  |