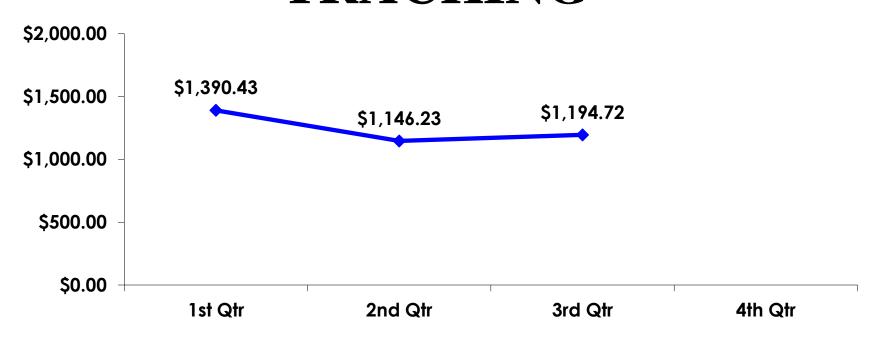

| \$378.29    | \$435.86   |               | \$600.33   | \$378.29         | \$600.33   | \$682.57         |            |
|                  | Median | \$378      | \$378      | \$905      |                    | \$378       | \$378      |               | \$600      | \$378            | \$600      | \$683            |            |
| TOTAL            | Mean   | \$2,211.87 | \$2,695.36 | \$3,475.82 | \$2,258.77         | \$2,470.01  | \$2,494.07 |               | \$2,236.95 | \$2,275.69       | \$2,288.67 | \$2,293.51       | \$1,732.46 |
|                  | Median | \$2,138    | \$2,632    | \$3,783    | \$2,961            | \$2,171     | \$2,278    |               | \$2,303    | \$2,138          | \$2,303    | \$2,138          | \$1,086    |



## ON-ISLAND EXPENDITURES TRACKING



$$YTD = $1,244.74$$



## ON-ISLAND EXPENDITURES PER PERSON SEGMENTATION

|            |         | TOTAL      | FAMILY   | WEDDING<br>HNYMOON | CHILD    | OFFICE LADY | SILVER 60+ | MALE 18-35 | FEMALE 18-<br>35 | MALE 25-55 | FEMALE 25-<br>55 | FIT      |
|------------|---------|------------|----------|--------------------|----------|-------------|------------|------------|------------------|------------|------------------|----------|
|            |         | -          | -        | -                  | ,        | -           | -          | -          | -                | -          | -                | -        |
| PER PERSON | Mean    | \$1,194.72 | \$902.62 | \$788.00           | \$822.24 | \$731.76    | \$256.67   | \$951.92   | \$1,126.09       | \$1,213.04 | \$1,308.93       | \$9