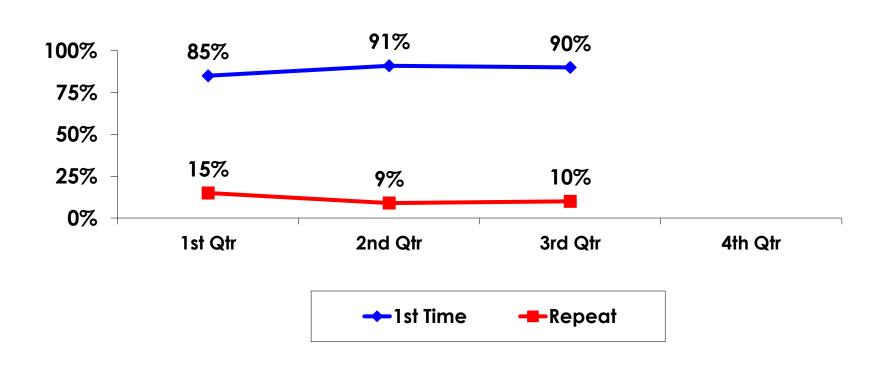

## PRIOR TRIPS TO GUAM - TRACKING

## PRIOR TRIPS TO GUAM - SEGMENTATION

|     |       |            | TOTAL | FAMILY | WEDDING<br>HNYMOON | CHILD | OFFICE LADY | SILVER 60+ | MALE 18-35 | FEMALE 18-<br>35 | MALE 25-55 | FEMALE 25-<br>55 | FIT |
|-----|-------|------------|-------|--------|--------------------|-------|-------------|------------|------------|------------------|------------|------------------|-----|
|     |       |            | •     | -      | -                  | •     | -           | -          | -          | -                | -          | -                | -   |
| Q3A | Yes   | Count      | 85    | 59     | 15                 | 11    | 14          | 2          | 28         | 32               | 42         | 32               | 23  |
|     |       | Column N % | 90%   | 95%    | 100%               | 92%   | 88%         | 100%       | 85%        | 89%              | 89%        | 89%              | 92% |
|     | No    | Count      | 9     | 3      | 0                  | 1     | 2           | 0          | 5          | 4                | 5          | 4                | 2   |
|     |       | Column N % | 10%   | 5%     | 0%                 | 8%    | 13%         | 0%         | 15%        | 11%              | 11%        | 11%              | 8%  |
|     | Total | Count      | 94    | 62     | 15                 | 12    | 16          | 2          | 33         | 36               | 47         | 36               | 25  |