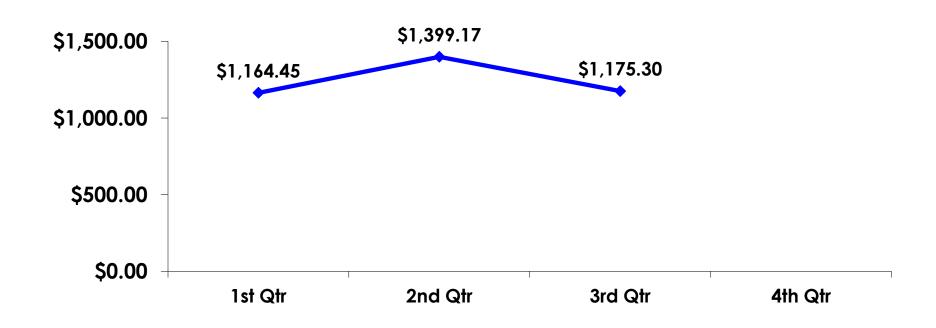

## PREPAID EXPENDITURES TRACKING

## PREPAID EXPENDITURES PER PERSON SEGMENTATION

|            |         | TOTAL      | FAMILY     | WEDDING<br>HNYMOON | CHILD      | OFFICE LADY | SILVER 60+ | MALE 18-35 | FEMALE 18-<br>35 | MALE 25-55 | FEMALE 25-<br>55 | FIT        |
|------------|---------|------------|------------|--------------------|------------|-------------|------------|------------|------------------|------------|------------------|------------|
|            |         | -          | -          | -                  | -          | -           | -          | -          | -                | -          | -                | -          |
| PER PERSON | Mean    | \$1,175.30 | \$1,214.43 | \$1,138.16         | \$1,102.42 | \$1,230.97  | \$635.96   | \$1,165.26 | \$1,224.71       | \$1,204.46 | \$1,226.18       | \$1,227.90 |
|            | Median  | \$1,151    | \$1,234    | \$1,480            | \$1,108    | \$1,209     | \$822      | \$1,151    | \$1,209          | \$1,151    | \$1,213          | \$1,151    |
|            | Minimum | \$0        | \$0        | \$0                | \$713      | \$0         | \$0        | \$0        | \$0              | \$0        | \$0              | \$0        |
|            | Maximum | \$2,741    | \$2,741    | \$2,467            | \$1,535    | \$2,138     | \$1,086    | \$2,681    | \$2,741          | \$2,681    | \$2,741          | \$2,467    |