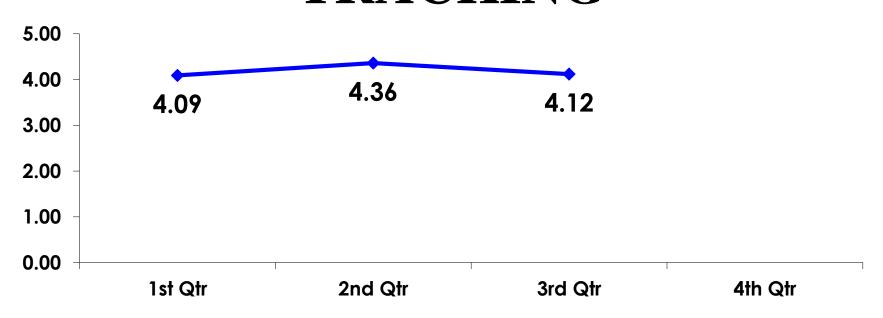

## AVG LENGTH OF STAY - TRACKING

## AVG LENGTH OF STAY - SEGMENTATION

|    |        | TOTAL | FAMILY | WEDDING<br>HNYMOON | CHILD | OFFICE LADY | SILVER 60+ | MALE 18-35 | FEMALE 18-<br>35 | MALE 25-55 | FEMALE 25-<br>55 | FIT  |
|----|--------|-------|--------|--------------------|-------|-------------|------------|------------|------------------|------------|------------------|------|
|    |        | -     | -      | -                  | -     | -           | -          | 1          | -                | -          | 1                | •    |
| Q8 | Mean   | 4.12  | 4.07   | 4.20               | 4.25  | 4.00        | 4.00       | 4.36       | 4.14             | 4.18       | 4.03             | 4.38 |
|    | Median | 3     | 3      | 3                  | 5     | 3           | 3          | 3          | 3                | 3          | 3                | 3    |