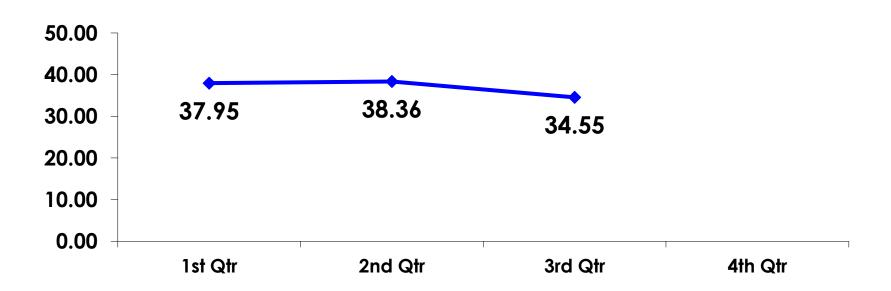

#### **AVERAGE AGE - TRACKING**

#### **AGE-SEGMENTATION**

|    |        |            | TOTAL | FAMILY | WEDDING<br>HNYMOON | CHILD | OFFICE LADY | SILVER 60+ | MALE 18-35 | FEMALE 18-<br>35 | MALE 25-55 | FEMALE 25-<br>55 | FIT   |
|----|--------|------------|-------|--------|--------------------|-------|-------------|------------|------------|------------------|------------|------------------|-------|
|    |        |            | -     | -      | 1                  | -     | -           | -          | -          | -                | -          | -                | -     |
| QF | 18-24  | Count      | 9     | 4      | 3                  | 0     | 4           | 0          | 2          | 7                | 0          | 0                | 1     |
|    |        | Column N % | 9%    | 6%     | 20%                | 0%    | 24%         | 0%         | 6%         | 19%              | 0%         | 0%               | 4%    |
|    | 25-34  | Count      | 56    | 35     | 11                 | 6     | 11          | 0          | 27         | 29               | 27         | 29               | 21    |
|    |        | Column N % | 54%   | 51%    | 73%                | 50%   | 65%         | 0%         | 82%        | 78%              | 53%        | 74%              | 81%   |
|    | 35-49  | Count      | 29    | 20     | 0                  | 6     | 2           | 0          | 4          | 1                | 21         | 8                | 3     |
|    |        | Column N % | 28%   | 29%    | 0%                 | 50%   | 12%         | 0%         | 12%        | 3%               | 41%        | 21%              | 12%   |
|    | 50+    | Count      | 10    | 10     | 1                  | 0     | 0           | 3          | 0          | 0                | 3          | 2                | 1     |
|    |        | Column N % | 10%   | 14%    | 7%                 | 0%    | 0%          | 100%       | 0%         | 0%               | 6%         | 5%               | 4%    |
|    | Total  | Count      | 104   | 69     | 15                 | 12    | 17          | 3          | 33         | 37               | 51         | 39               | 26    |
| QF | Mean   |            | 34.55 | 36.14  | 28.47              | 33.50 | 28.65       | 61.00      | 30.45      | 28.43            | 35.24      | 33.26            | 31.38 |
|    | Median |            | 32    | 33     | 27                 | 34    | 30          | 61         | 31         | 30               | 34         | 31               | 31    |