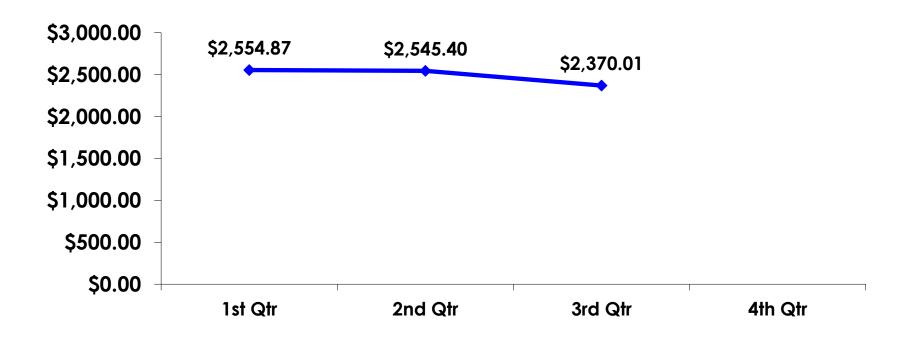

## TOTAL EXPENDITURES – TRACKING

YTD=\$2,489.56

## TOTAL EXPENDITURES PER PERSON - SEGMENTATION

|                  |         | TOTAL      | FAMILY     | WEDDING<br>HNYMOON | CHILD      | OFFICE LADY | SILVER 60+ | MALE 18-35 | FEMALE 18-<br>35 | MALE 25-55 | FEMALE 25-<br>55 | FIT        |
|------------------|---------|------------|------------|--------------------|------------|-------------|------------|------------|------------------|------------|------------------|------------|
|                  |         | -          | -          | •                  | -          | -           | -          | -          | •                | -          | -                | -          |
| TOTAL PER PERSON | Mean    | \$2,370.01 | \$2,117.05 | \$1,926.16         | \$1,924.65 | \$1,962.74  | \$892.63   | \$2,117.18 | \$2,350.80       | \$2,417.51 | \$2,535.11       | \$2,130.54 |
|                  | Median  | \$1,987    | \$1,911    | \$1,924            | \$1,782    | \$1,616     | \$1,292    | \$1,987    | \$1,911          | \$2,145    | \$1,924          | \$1,704    |
|                  | Minimum | \$0        | \$0        | \$0                | \$987      | \$0         | \$0        | \$0        | \$0              | \$0        | \$0              | \$485      |
|                  | Maximum | \$11,069   | \$4,816    | \$3,717            | \$3,535    | \$7,408     | \$1,386    | \$6,681    | \$11,069         | \$6,681    | \$11,069         | \$11,069   |