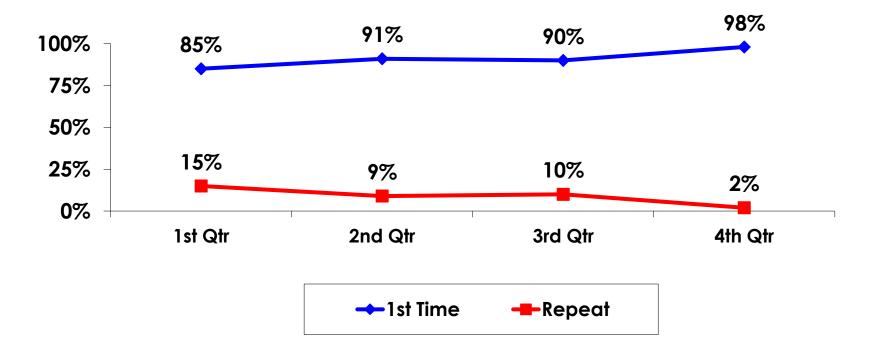

7    | 24     | 4       | 8     | 3           | 0          | 12         | 13         | 21         | 16         | 10  |
|     |                   | Column N % | 36%   | 35%    | 27%     | 67%   | 18%         | 0%         | 36%        | 35%        | 41%        | 41%        | 38% |
|     | No Income         | Count      | 2     | 0      | 0       | 0     | 0           | 0          | 0          | 2          | 0          | 0          | 0   |
|     |                   | Column N % | 2%    | 0%     | 0%      | 0%    | 0%          | 0%         | 0%         | 5%         | 0%         | 0%         | 0%  |
|     | Total             | Count      | 104   | 69     | 15      | 12    | 17          | 3          | 33         | 37         | 51         | 39         | 26  |



## PRIOR TRIPS TO GUAM -TRACKING





### PRIOR TRIPS TO GUAM -SEGMENTATION

|     |       |            | TOTAL | FAMILY | WEDDING<br>HNYMOON | CHILD | OFFICE LADY | GROUP<br>TOUR | SILVER 60+ | MALE 18-35 | FEMALE 18-<br>35 | MALE 25-55 | FEMALE 25-<br>55 | FIT  |
|-----|-------|------------|-------|--------|--------------------|-------|-------------|---------------|------------|------------|------------------|------------|------------------|------|
|     |       |            | -     | -      | -                  | -     | -           | -             | -          | -          | -                | -          | -                | -    |
| Q3A | Yes   | Count      | 97    | 63     | 2                  | 18    | 6           | 17            | 7          | 11         | 21               | 36         | 40               | 12   |
|