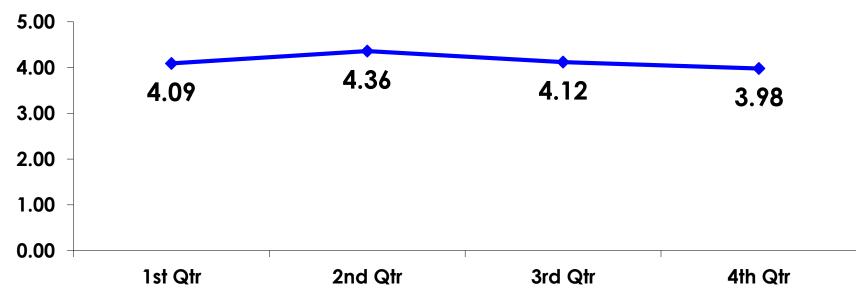

12   |
|     |       | Column N % | 98%   | 97%    | 100%               | 100%  | 100%        | 94%           | 78%        | 100%       | 100%             | 100%       | 100%             | 100% |
|     | No    | Count      | 2     | 2      | 0                  | 0     | 0           | 1             | 2          | 0          | 0                | 0          | 0                | 0    |
|     |       | Column N % | 2%    | 3%     | 0%                 | 0%    | 0%          | 6%            | 22%        | 0%         | 0%               | 0%         | 0%               | 0%   |
|     | Total | Count      | 99    | 65     | 2                  | 18    | 6           | 18            | 9          | 11         | 21               | 36         | 40               | 12   |



### AVG LENGTH OF STAY -TRACKING





### AVG LENGTH OF STAY -SEGMENTATION

|    |        | TOTAL | FAMILY | WEDDING<br>HNYMOON | CHILD | OFFICE LADY | GROUP<br>TOUR | SILVER 60+ | MALE 18-35 | FEMALE 18-<br>35 | MALE 25-55 | FEMALE 25-<br>55 | FIT  |
|----|--------|-------|--------|--------------------|-------|-------------|---------------|------------|------------|------------------|------------|------------------|------|
|    |        | -     | -      | -                  | -     | -           | -             | -          | -          | -                | -          | -                | -    |
| Q8 | Mean   | 3.98  | 3.94   | 4.33               | 3.88  | 3.83        | 4.11          | 4.00       | 4.09       | 3.90             | 4.03       | 3.90             | 3.92 |
|    | Median | 4     | 4      | 4                  |