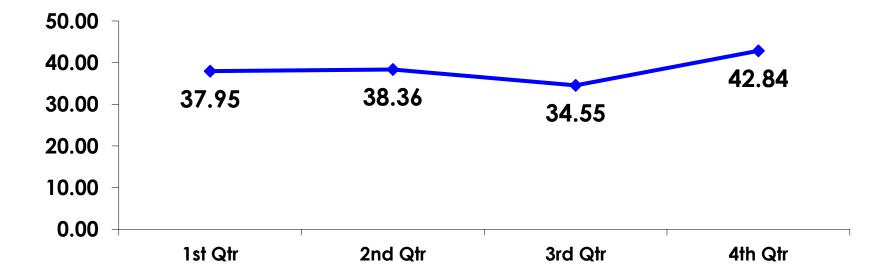

|
|    |         | Column N % | 84%   | 88%    | 67%                | 100%  | 50%         | 89%           | 100%       | 55%        | 57%              | 89%        | 85%              | 100% |
|    | Single  | Count      | 16    | 8      | 1                  | 0     | 3           | 2             | 0          | 5          | 9                | 4          | 6                | 0    |
|    |         | Column N % | 16%   | 12%    | 33%                | 0%    | 50%         | 11%           | 0%         | 45%        | 43%              | 11%        | 15%              | 0%   |
|    | Total   | Count      | 103   | 68     | 3                  | 18    | 6           | 19            | 9          | 11         | 21               | 38         | 41               | 12   |



#### **AVERAGE AGE - TRACKING**





#### **AGE-SEGMENTATION**

|    |        |            |       |        | WEDDING |       |             | GROUP |            |            | FEMALE 18- |            | FEMALE 25- |       |
|----|--------|------------|-------|--------|---------|-------|-------------|-------|------------|------------|------------|------------|------------|-------|
|    |        |            | TOTAL | FAMILY | HNYMOON | CHILD | OFFICE LADY | TOUR  | SILVER 60+ | MALE 18-35 | 35         | MALE 25-55 | 55         | FIT   |
|    |        |            | -     | -      | -       | -     | -           | -     | -          | -          | -          | -          | -          | -     |
| QF | 18-24  | Count      | 7     | 6      | 0       | 0     | 0           | 1     | 0          | 3          | 4          | 0