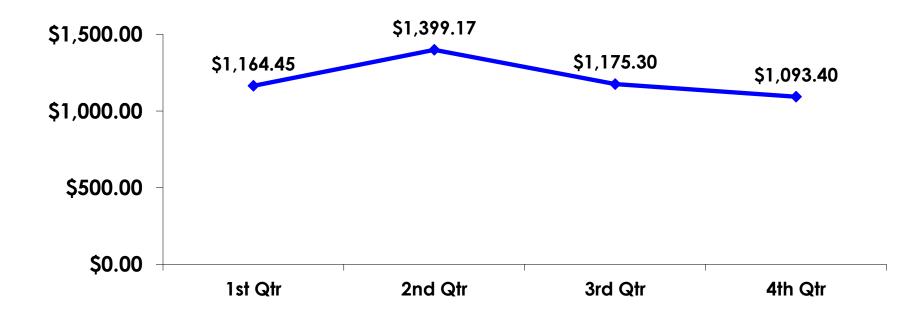

### PREPAID EXPENDITURES -TRACKING

# PREPAID EXPENDITURES PER PERSON -SEGMENTATION

|            |         | TOTAL      | FAMILY     | WEDDING<br>HNYMOON | CHILD      | OFFICE LADY | GROUP<br>TOUR | SILVER 60+ | MALE 18-35 | FEMALE 18-<br>35 | MALE 25-55 | FEMALE 25-<br>55 | FIT        |
|------------|---------|------------|------------|--------------------|------------|-------------|---------------|------------|------------|------------------|------------|------------------|------------|
|            |         | -          | -          | -                  | -          | -           | -             | -          | -          | -                | -          | -                | -          |
| PER PERSON | Mean    | \$1,093.40 | \$1,111.36 | \$468.58           | \$1,233.45 | \$986.87    | \$850.29      | \$624.78   | \$1,651.24 | \$1,086.76       | \$1,219.44 | \$1,088.57       | \$1,021.02 |
|            | Median  | \$1,006    | \$1,038    | \$607              | \$1,206    | \$1,038     | \$607         | \$0        | \$1,100    | \$958            | \$1,109    | \$1,065          | \$1,246    |
|            | Minimum | \$0        | \$0        | \$0                | \$399      | \$0         | \$0           | \$0        | \$639      | \$0              | \$0        | \$0              | \$0        |
|            | Maximum | \$4,792    | \$3,091    | \$799              | \$1,949    | \$1,757     | \$2,396       | \$2,396    | \$4,792    | \$2,396          | \$4,792    | \$2,396          | \$1,597    |