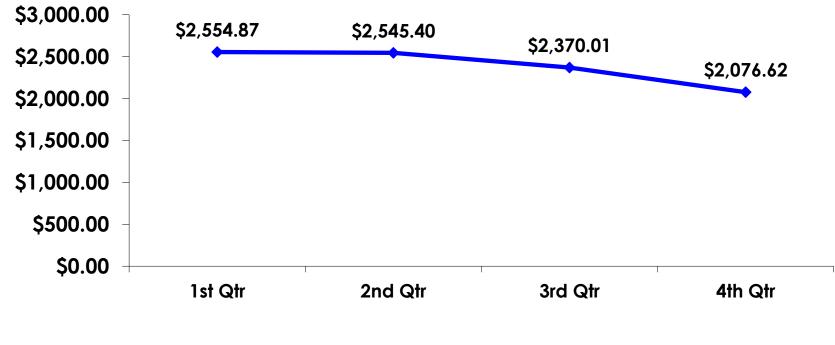

### TOTAL EXPENDITURES – TRACKING

YTD=\$2,386.32

# **TOTAL EXPENDITURES PER PERSON - SEGMENTATION**

|                  |         | TOTAL      | FAMILY     | WEDDING<br>HNYMOON | CHILD      | OFFICE LADY | GROUP<br>TOUR | SILVER 60+ | MALE 18-35 | FEMALE 18-<br>35 | MALE 25-55 | FEMALE 25-<br>55 | FIT        |
|------------------|---------|------------|------------|--------------------|------------|-------------|---------------|------------|------------|------------------|------------|------------------|------------|
|                  |         | -          | -          | -                  | -          | -           | -             | -          | -          | -                | -          | -                | -          |
| TOTAL PER PERSON | Mean    | \$2,076.62 | \$1,994.04 | \$4,468.58         | \$1,958.47 | \$1,922.98  | \$2,035.36    | \$1,121.00 | \$2,159.43 | \$2,175.25       | \$2,100.58 | \$2,406.34       | \$2,324.08 |
|                  | Median  | \$1,762    | \$1,760    | \$2,099            | \$1,760    | \$1,860     | \$1,575       | \$1,000    | \$1,666    | \$1,797          | \$1,870    | \$1,962          | \$2,131    |
|                  | Minimum | \$0        | \$0        | \$1,000            | \$932      | \$500       | \$0           | \$0        | \$1,026    | \$0              | \$0        | \$0              | \$170      |
|                  | Maximum | \$10,307   | \$5,597    | \$10,307           | \$3,306    | \$3,198     | \$10,307      | \$2,837    | \$4,792    | \$10,307         | \$5,198    | \$10,307         | \$5,597    |