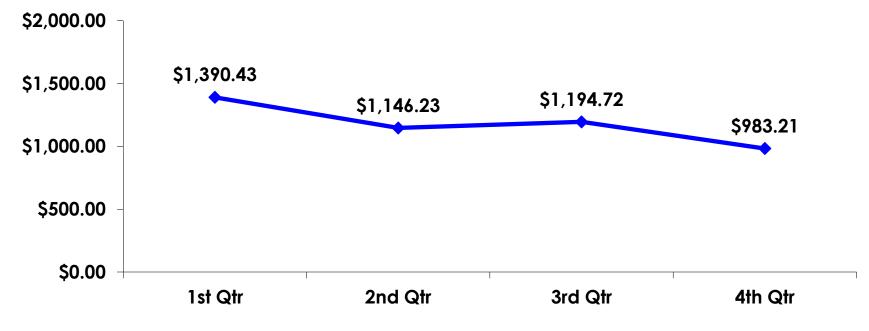

### ON-ISLAND EXPENDITURES -TRACKING

YTD = \$1,179.36

# ON-ISLAND EXPENDITURES PER PERSON -SEGMENTATION

|            |         | TOTAL    | FAMILY   | WEDDING<br>HNYMOON | CHILD    | OFFICE LADY | GROUP<br>TOUR | SILVER 60+ | MALE 18-35 | FEMALE 18-<br>35 | MALE 25-55 | FEMALE 25-<br>55 | FIT        |
|------------|---------|----------|----------|--------------------|----------|-------------|---------------|------------|------------|------------------|------------|------------------|------------|
|            |         | -        | -        | -                  | -        | -           | -             | -          | -          | -                | -          | -                | -          |
| PER PERSON | Mean    | \$983.21 | \$882.68 | \$4,000.00         | \$725.02 | \$936.11    | \$1,185.07    | \$496.22   | \$508.18   | \$1,088.49       | \$881.14   | \$1,317.76       | \$1,303.06 |
|            | Median  | \$600    | \$655    | \$1,300            | \$484    | \$725       | \$500         | \$467      | \$333      | \$500            | \$600      | \$1,000          | \$1,240    |
|            | Minimum | \$0      | \$0      | \$1,000            | \$0      | \$0         | \$0           | \$0        | \$0        | \$0              | \$0        | \$0              | \$0        |
|            | Maximum | \$9,700  | \$4,000  | \$9,700            | \$2,667  | \$2,000     | \$9,700       | \$1,046    | \$1,350    | \$9,700          | \$4,000    | \$9,700          | \$4,000    |