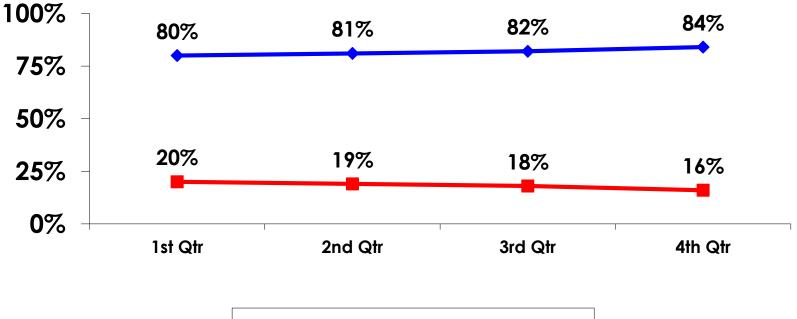

| -                   | 18%                 |
| Male 18-35         | 24%                 | 24%                 | 32%                 | 11%                 |
| Female 18-35       | 31%                 | 22%                 | 36%                 | 20%                 |
| Male 25-55         | 30%                 | 50%                 | 49%                 | 37%                 |
| Female 25-55       | 49%                 | 40%                 | 38%                 | 40%                 |
| Silver 60+         | 10%                 | 3%                  | 3%                  | 9%                  |
| TOTAL              | 104                 | 101                 | 104                 | 103                 |



### <u>SECTION 1</u> PROFILE OF RESPONDENTS



## MARITAL STATUS -TRACKING







### MARITAL STATUS-SEGMENTATION

|    |         |            | TOTAL | FAMILY | WEDDING<br>HNYMOON | CHILD | OFFICE LADY | GROUP<br>TOUR | SILVER 60+ | MALE 18-35 | FEMALE 18-<br>35 | MALE 25-55 | FEMALE 25-<br>55 | FIT  |
|----|---------|------------|-------|--------|--------------------|-------|-------------|---------------|------------|------------|------------------|------------|------------------|------|
|    |         |            | -     | -      | -                  | -     | -           | -             | -          | -          | -                | -          | -                | -    |
| QE | Married | Count      | 87    | 60     | 2                  | 18    | 3           | 17            | 9          | 6          | 12               | 34         | 35               | 12   |
|