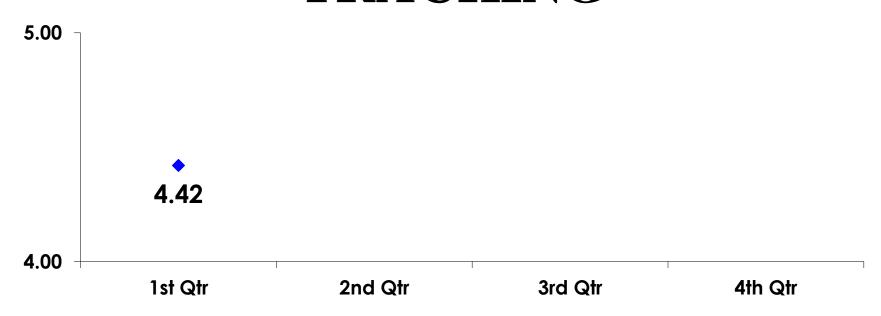

## AVG LENGTH OF STAY - TRACKING

## AVG LENGTH OF STAY - SEGMENTATION

|    |        | TOTAL | FAMILY | WEDDING<br>HNYMOON | CHILD | OFFICE LADY | GROUP<br>TOUR | SILVER 60+ | MALE 18-35 | FEMALE 18-<br>35 | MALE 25-55 | FEMALE 25-<br>55 | FIT  |
|----|--------|-------|--------|--------------------|-------|-------------|---------------|------------|------------|------------------|------------|------------------|------|
|    |        | •     |        | -                  | 1     | •           | •             | -          | -          | -                | •          | -                | -    |
| Q8 | Mean   | 4.42  | 4.54   | 5.62               | 5.00  | 4.43        | 4.50          | 6.00       | 4.92       | 4.56             | 4.56       | 4.26             | 4.57 |
|    | Median | 3     | 3      | 6                  | 6     | 3           | 5             | 5          | 6          | 4                | 4          | 3                | 4    |