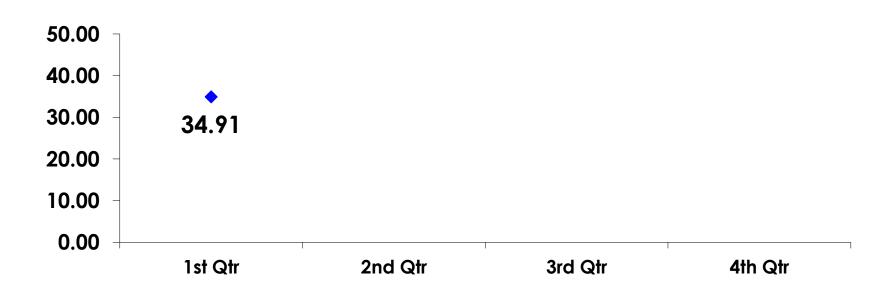

#### **AVERAGE AGE - TRACKING**

#### **AGE-SEGMENTATION**

|    |        |            | TOTAL | FAMILY | WEDDING<br>HNYMOON | CHILD | OFFICE LADY | GROUP<br>TOUR | SILVER 60+ | MALE 18-35 | FEMALE 18-<br>35 | MALE 25-55 | FEMALE 25-<br>55 | FIT   |
|----|--------|------------|-------|--------|--------------------|-------|-------------|---------------|------------|------------|------------------|------------|------------------|-------|
|    |        |            | -     | -      | -                  | -     | -           | -             | -          | -          | -                | -          | -                | -     |
| QF | 18-24  | Count      | 5     | 3      | 1                  | 0     | 2           | 0             | 0          | 1          | 4                | 0          | 0                | 2     |
|    |        | Column N % | 5%    | 4%     | 8%                 | 0%    | 9%          | 0%            | 0%         | 4%         | 10%              | 0%         | 0%               | 5%    |
|    | 25-34  | Count      | 55    | 41     | 10                 | 6     | 15          | 0             | 0          | 23         | 32               | 23         | 32               | 20    |
|    |        | Column N % | 53%   | 57%    | 77%                | 43%   | 65%         | 0%            | 0%         | 96%        | 78%              | 59%        | 60%              | 50%   |
|    | 35-49  | Count      | 35    | 21     | 2                  | 6     | 6           | 1             | 0          | 0          | 5                | 15         | 20               | 16    |
|    |        | Column N % | 34%   | 29%    | 15%                | 43%   | 26%         | 50%           | 0%         | 0%         | 12%              | 38%        | 38%              | 40%   |
|    | 50+    | Count      | 8     | 7      | 0                  | 2     | 0           | 1             | 4          | 0          | 0                | 1          | 1                | 2     |
|    |        | Column N % | 8%    | 10%    | 0%                 | 14%   | 0%          | 50%           | 100%       | 0%         | 0%               | 3%         | 2%               | 5%    |
|    | Total  | Count      | 103   | 72     | 13                 | 14    | 23          | 2             | 4          | 24         | 41               | 39         | 53               | 40    |
| QF | Mean   |            | 34.91 | 35.39  | 29.38              | 39.21 | 30.70       | 43.50         | 61.50      | 29.42      | 29.46            | 34.92      | 33.36            | 34.95 |
|    | Median |            | 32    | 32     | 29                 | 36    | 30          | 44            | 62         | 30         | 30               | 33         | 32               | 33    |