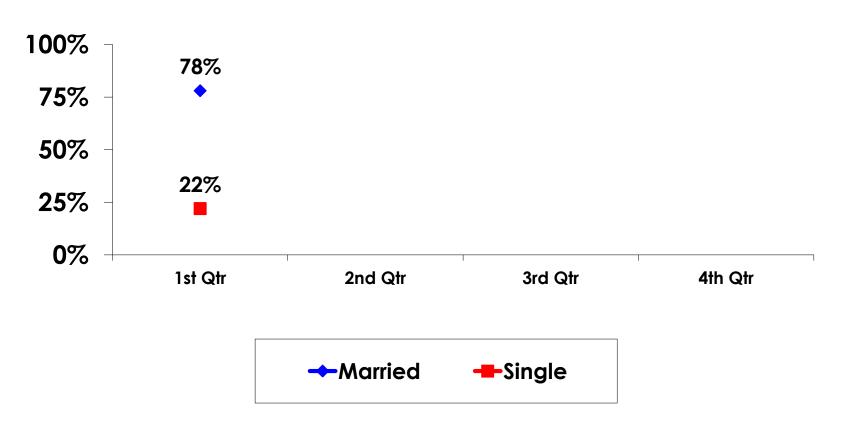

#### MARITAL STATUS -TRACKING

#### MARITAL STATUS-SEGMENTATION

|    |         |            | TOTAL | FAMILY | WEDDING<br>HNYMOON | CHILD | OFFICE LADY | GROUP<br>TOUR | SILVER 60+ | MALE 18-35 | FEMALE 18-<br>35 | MALE 25-55 | FEMALE 25-<br>55 | FIT |
|----|---------|------------|-------|--------|--------------------|-------|-------------|---------------|------------|------------|------------------|------------|------------------|-----|
|    |         |            | ,     | -      | -                  | -     | -           |               | -          | -          | -                | -          | -                | -   |
| QE | Married | Count      | 80    | 68     | 11                 | 14    | 15          | 2             | 3          | 20         | 27               | 36         | 38               | 31  |
|    |         | Column N % | 78%   | 94%    | 85%                | 100%  | 65%         | 100%          | 75%        | 83%        | 66%              | 92%        | 72%              | 78% |
|    | Single  | Count      | 23    | 4      | 2                  | 0     | 8           | 0             | 1          | 4          | 14               | 3          | 15               | 9   |
|    |         | Column N % | 22%   | 6%     | 15%                | 0%    | 35%         | 0%            | 25%        | 17%        | 34%              | 8%         | 28%              | 23% |
|    | Total   | Count      | 103   | 72     | 13                 | 14    | 23          | 2             | 4          | 24         | 41               | 39         | 53               | 40  |