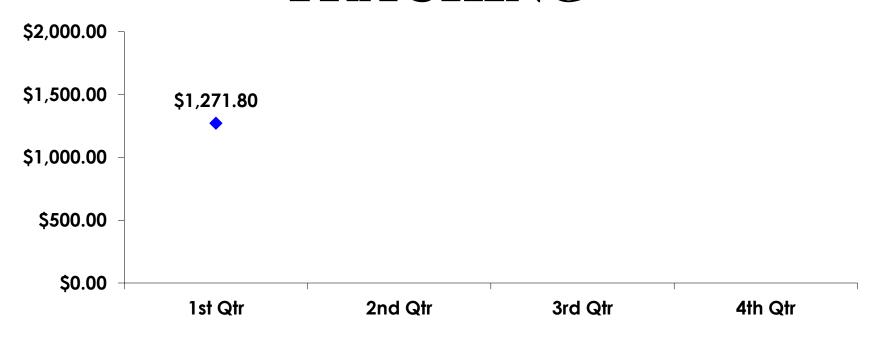

### ON-ISLAND EXPENDITURES TRACKING

$$YTD = $1,271.80$$

## ON-ISLAND EXPENDITURES PER PERSON SEGMENTATION

|            |         |            |            | WEDDING    |          |             | GROUP      |            |            | FEMALE 18- |            | FEMALE 25- |            |
|------------|---------|------------|------------|------------|----------|-------------|------------|------------|------------|------------|------------|------------|------------|
|            |         | TOTAL      | FAMILY     | HNYMOON    | CHILD    | OFFICE LADY | TOUR       | SILVER 60+ | MALE 18-35 | 35         | MALE 25-55 | 55         | FIT        |
|            |         | -          | -          | •          | -        | -           | -          | -          | -          |            | -          |            | -          |
| PER PERSON | Mean    | \$1,271.80 | \$1,200.83 | \$1,517.58 | \$353.86 | \$1,059.66  | \$2,500.00 | \$194.79   | \$1,546.89 | \$1,397.42 | \$1,331.47 | \$1,281.87 | \$1,364.28 |
|            | Median  | \$930      | \$875      | \$1,295    | \$283    | \$900       | \$2,500    | \$240      | \$1,173    | \$1,000    | \$1,000    | \$1,000    | \$1,000    |
|            | Minimum | \$0        | \$0        | \$0        | \$0      | \$0         | \$0        | \$0        | \$0        | \$0        | \$0        | \$0        | \$0        |
|            | Maximum | \$6,000    | \$6,000    | \$5,000    | \$1,000  | \$3,000     | \$5,000    | \$300      | \$5,000    | \$6,000    | \$5,000    | \$5,000    | \$4,700    |