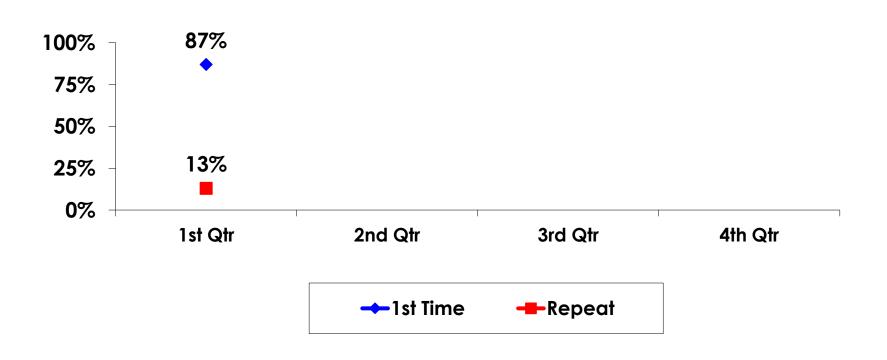

## PRIOR TRIPS TO GUAM - TRACKING

## PRIOR TRIPS TO GUAM - SEGMENTATION

|     |       |            | TOTAL | FAMILY | WEDDING<br>HNYMOON | CHILD | OFFICE LADY | GROUP<br>TOUR | SILVER 60+ | MALE 18-35 | FEMALE 18-<br>35 | MALE 25-55 | FEMALE 25-<br>55 | FIT |
|-----|-------|------------|-------|--------|--------------------|-------|-------------|---------------|------------|------------|------------------|------------|------------------|-----|
|     |       |            |       | -      | -                  | -     | -           |               | -          | -          | -                | -          | -                | -   |
| Q3A | Yes   | Count      | 84    | 63     | 13                 | 10    | 21          | 2             | 3          | 21         | 35               | 31         | 44               | 28  |
|     |       | Column N % | 87%   | 90%    | 100%               | 77%   | 91%         | 100%          | 100%       | 95%        | 88%              | 89%        | 83%              | 74% |
|     | No    | Count      | 13    | 7      | 0                  | 3     | 2           | 0             | 0          | 1          | 5                | 4          | 9                | 10  |
|     |       | Column N % | 13%   | 10%    | 0%                 | 23%   | 9%          | 0%            | 0%         | 5%         | 13%              | 11%        | 17%              | 26% |
|     | Total | Count      | 97    | 70     | 13                 | 13    | 23          | 2             | 3          | 22         | 40               | 35         | 53               | 38  |