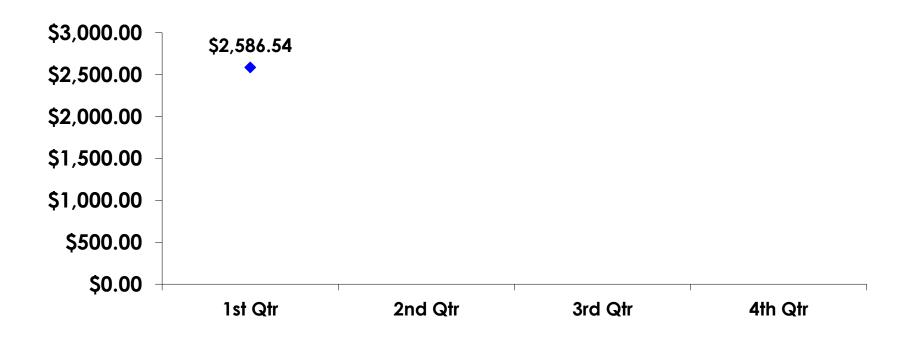

## TOTAL EXPENDITURES – TRACKING

YTD=\$2,586.54

## TOTAL EXPENDITURES PER PERSON - SEGMENTATION

|                  |         | TOTAL      | FAMILY     | WEDDING<br>HNYMOON | CHILD      | OFFICE LADY | GROUP<br>TOUR | SILVER 60+ | MALE 18-35 | FEMALE 18-<br>35 | MALE 25-55 | FEMALE 25-<br>55 | FIT        |
|------------------|---------|------------|------------|--------------------|------------|-------------|---------------|------------|------------|------------------|------------|------------------|------------|
|                  |         | -          | -          | -                  | -          | -           | -             | -          | -          | -                | -          | -                | -          |
| TOTAL PER PERSON | Mean    | \$2,586.54 | \$2,491.24 | \$3,290.46         | \$1,991.96 | \$2,171.16  | \$3,660.99    | \$1,523.48 | \$2,799.90 | \$2,763.43       | \$2,617.63 | \$2,691.91       | \$2,610.91 |
|                  | Median  | \$2,158    | \$2,136    | \$3,131            | \$1,546    | \$1,901     | \$3,661       | \$1,780    | \$2,808    | \$2,463          | \$2,448    | \$2,395          | \$2,163    |
|                  | Minimum | \$0        | \$0        | \$1,161            | \$0        | \$286       | \$0           | \$0        | \$0        | \$0              | \$0        | \$0              | \$0        |
|                  | Maximum | \$11,622   | \$7,796    | \$6,006            | \$6,256    | \$5,370     | \$7,322       | \$2,534    | \$6,006    | \$11,622         | \$6,006    | \$11,622         | \$7,796    |