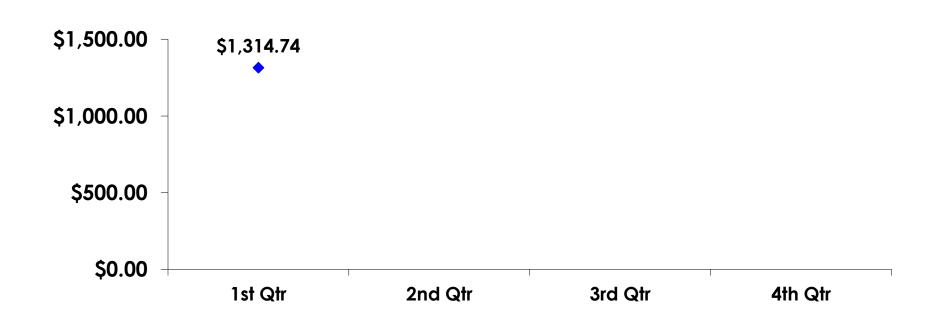

### PREPAID EXPENDITURES TRACKING

## PREPAID EXPENDITURES PER PERSON SEGMENTATION

|            |         |            |            | WEDDING    |            |             | GROUP      |            |            | FEMALE 18- |            | FEMALE 25- |            |
|------------|---------|------------|------------|------------|------------|-------------|------------|------------|------------|------------|------------|------------|------------|
|            |         | TOTAL      | FAMILY     | НИУМООИ    | CHILD      | OFFICE LADY | TOUR       | SILVER 60+ | MALE 18-35 | 35         | MALE 25-55 | 55         | FIT        |
|            |         | -          | -          | •          | -          | •           | •          | -          | -          |            | -          | •          | -          |
| PER PERSON | Mean    | \$1,314.74 | \$1,290.41 | \$1,772.89 | \$1,638.10 | \$1,111.50  | \$1,160.99 | \$1,328.69 | \$1,253.01 | \$1,366.01 | \$1,286.15 | \$1,410.04 | \$1,246.63 |
|            | Median  | \$1,161    | \$1,200    | \$1,440    | \$1,391    | \$1,084     | \$1,161    | \$1,496    | \$1,217    | \$1,161    | \$1,161    | \$1,161    | \$1,200    |
|            | Minimum | \$0        | \$0        | \$1,006    | \$0        | \$0         | \$0        | \$0        | \$0        | \$0        | \$0        | \$0        | \$0        |
|            | Maximum | \$10,372   | \$6,192    | \$3,870    | \$6,192    | \$3,870     | \$2,322    | \$2,322    | \$3,344    | \$10,372   | \$3,870    | \$10,372   | \$6,192    |