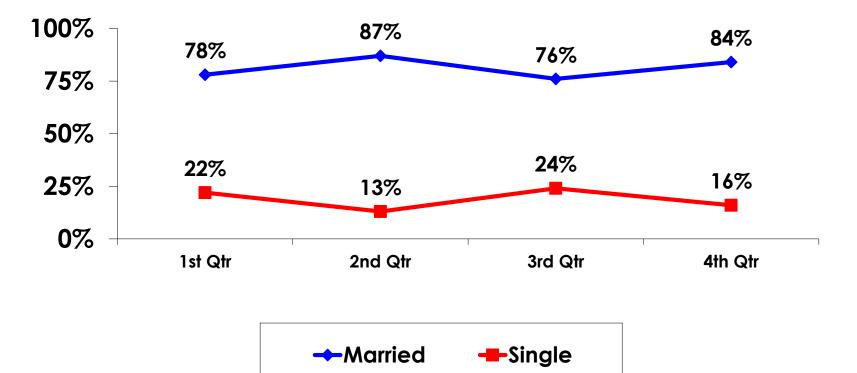

## MARITAL STATUS -TRACKING

### MARITAL STATUS-SEGMENTATION

|    |         |            | TOTAL | FAMILY | WEDDING<br>HNYMOON | CHILD | OFFICE LADY | GROUP<br>TOUR | SILVER 60+ | MALE 18-35 | FEMALE 18-<br>35 | MALE 25-55 | FEMALE 25-<br>55 | FIT |
|----|---------|------------|-------|--------|--------------------|-------|-------------|---------------|------------|------------|------------------|------------|------------------|-----|
|    |         |            | -     | -      | -                  | -     | -           | -             | -          | -          | -                | -          | -                | -   |
| QE | Married | Count      | 86    | 75     | 8                  | 42    | 9           | 1             | 4          | 21         | 15               | 43         | 37               | 20  |
|    |         | Column N % | 84%   | 89%    | 100%               | 100%  | 90%         | 100%          | 100%       | 88%        | 65%              | 96%        | 82%              | 91% |
|    | Single  | Count      | 16    | 9      | 0                  | 0     | 1           | 0             | 0          | 3          | 8                | 2          | 8                | 2   |
|    |         | Column N % | 16%   | 11%    | 0%                 | 0%    | 10%         | 0%            | 0%         | 13%        | 35%              | 4%         | 18%              | 9%  |
|    | Total   | Count      | 102   | 84     | 8                  | 42    | 10          | 1             | 4          | 24         | 23               | 45         | 45               | 22  |