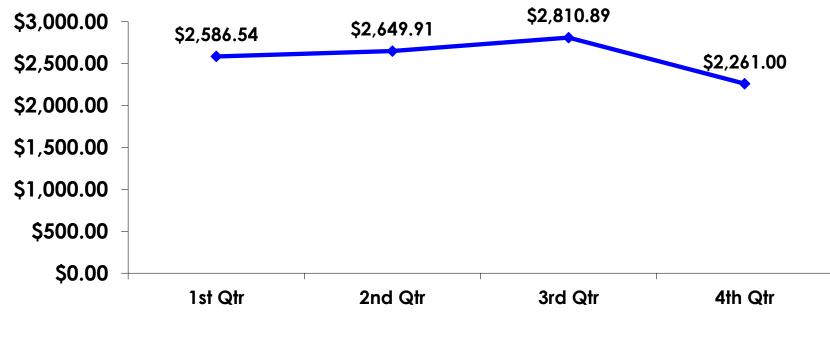

## TOTAL EXPENDITURES – TRACKING

YTD=\$2,577.68

# **TOTAL EXPENDITURES PER PERSON - SEGMENTATION**

|                  |         | TOTAL      | FAMILY     | WEDDING<br>HNYMOON | CHILD      | OFFICE LADY | GROUP<br>TOUR | SILVER 60+ | MALE 18-35 | FEMALE 18-<br>35 | MALE 25-55 | FEMALE 25-<br>55 | FIT        |
|------------------|---------|------------|------------|--------------------|------------|-------------|---------------|------------|------------|------------------|------------|------------------|------------|
|                  |         | -          | -          | -                  | -          | -           | -             | -          | -          | -                | -          | -                | -          |
| TOTAL PER PERSON | Mean    | \$2,261.00 | \$2,134.94 | \$2,199.75         | \$2,376.68 | \$3,695.06  | \$2,977.63    | \$725.53   | \$2,213.02 | \$2,426.67       | \$2,154.35 | \$2,574.73       | \$1,984.92 |
|                  | Median  | \$2,020    | \$2,056    | \$1,614            | \$2,185    | \$2,831     | \$2,978       | \$450      | \$1,879    | \$1,997          | \$2,018    | \$2,239          | \$2,028    |
|                  | Minimum | \$0        | \$0        | \$300              | \$0        | \$200       | \$2,978       | \$0        | \$0        | \$0              | \$0        | \$200            | \$0        |
|                  | Maximum | \$15,515   | \$7,090    | \$3,964            | \$7,090    | \$15,515    | \$2,978       | \$2,002    | \$6,053    | \$15,515         | \$7,090    | \$15,515         | \$3,252    |