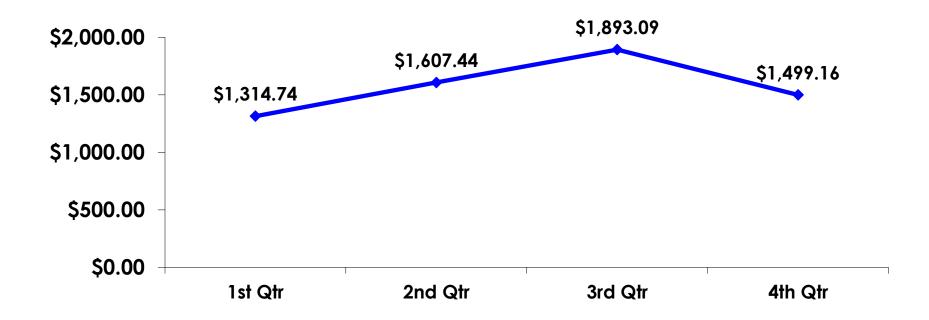

### PREPAID EXPENDITURES -TRACKING

# PREPAID EXPENDITURES PER PERSON -SEGMENTATION

|            |         | TOTAL      | FAMILY     | WEDDING<br>HNYMOON | CHILD      | OFFICE LADY | GROUP<br>TOUR | SILVER 60+  | MALE 18-35 | FEMALE 18-<br>35 | MALE 25-55 | FEMALE 25-<br>55 | FIT        |
|------------|---------|------------|------------|--------------------|------------|-------------|---------------|-------------|------------|------------------|------------|------------------|------------|
|            |         | TOTAL      |            |                    | OTTILD     |             | 1001          | OILVEIX 00. | WALL 10-33 |                  | MALE 25-55 | 5                |            |
|            |         | -          | -          | -                  | -          | -           | -             | -           | -          | -                | -          | -                | -          |
| PER PERSON | Mean    | \$1,499.16 | \$1,379.26 | \$1,312.25         | \$1,554.20 | \$2,742.99  | \$2,627.63    | \$525.53    | \$1,329.06 | \$1,876.77       | \$1,352.17 | \$1,757.15       | \$1,360.57 |
|            | Median  | \$1,351    | \$1,421    | \$1,502            | \$1,458    | \$1,464     | \$2,628       | \$300       | \$1,126    | \$1,502          | \$1,220    | \$1,502          | \$1,426    |
|            | Minimum | \$0        | \$0        | \$0                | \$0        | \$0         | \$2,628       | \$0         | \$0        | \$0              | \$0        | \$0              | \$0        |
|            | Maximum | \$15,015   | \$6,757    | \$1,802            | \$6,757    | \$15,015    | \$2,628       | \$1,502     | \$3,889    | \$15,015         | \$6,757    | \$15,015         | \$2,252    |