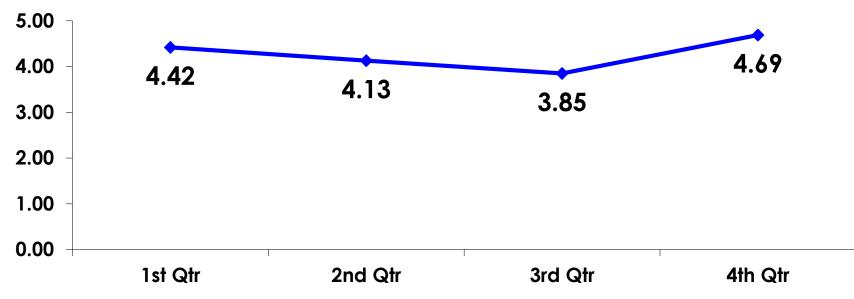

## AVG LENGTH OF STAY -TRACKING

## AVG LENGTH OF STAY -SEGMENTATION

|    |        | TOTAL | FAMILY | WEDDING<br>HNYMOON | CHILD | OFFICE LADY | GROUP<br>TOUR | SILVER 60+ | MALE 18-35 | FEMALE 18-<br>35 | MALE 25-55 | FEMALE 25-<br>55 | FIT  |
|----|--------|-------|--------|--------------------|-------|-------------|---------------|------------|------------|------------------|------------|------------------|------|
|    |        | -     | -      | -                  | -     | -           | -             | -          | -          | -                | -          | -                | -    |
| Q8 | Mean   | 4.69  | 4.98   | 5.25               | 5.53  | 4.90        | 7.00          | 3.25       | 4.13       | 4.52             | 4.58       | 5.00             | 5.23 |
|    | Median | 6     | 6      | 6                  | 6     | 6           | 7             | 3          | 3          | 4                | 6          | 6                | 6    |