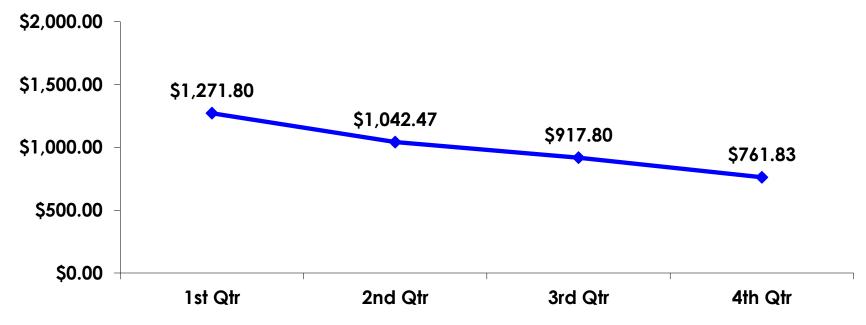

### ON-ISLAND EXPENDITURES -TRACKING

YTD = \$998.94

# ON-ISLAND EXPENDITURES PER PERSON -SEGMENTATION

|            |         | TOTAL    | FAMILY   | WEDDING<br>HNYMOON | CHILD    | OFFICE LADY | GROUP<br>TOUR | SILVER 60+ | MALE 18-35 | FEMALE 18-<br>35 | MALE 25-55 | FEMALE 25-<br>55 | FIT      |
|------------|---------|----------|----------|--------------------|----------|-------------|---------------|------------|------------|------------------|------------|------------------|----------|
|            |         | -        | -        | -                  | -        | -           | -             | -          | -          | -                | -          | -                | -        |
| PER PERSON | Mean    | \$761.83 | \$755.68 | \$887.50           | \$822.48 | \$952.07    | \$350.00      | \$200.00   | \$883.96   | \$549.91         | \$802.18   | \$817.59         | \$624.36 |
|            | Median  | \$519    | \$568    | \$150              | \$646    | \$713       | \$350         | \$150      | \$550      | \$350            | \$625      | \$550            | \$548    |
|            | Minimum | \$0      | \$0      | \$0                | \$0      | \$0         | \$350         | \$0        | \$0        | \$0              | \$0        | \$0              | \$0      |
|            | Maximum | \$3,160  | \$3,000  | \$2,500            | \$3,000  | \$2,077     | \$350         | \$500      | \$3,160    | \$2,500          | \$3,160    | \$3,000          | \$1,667  |