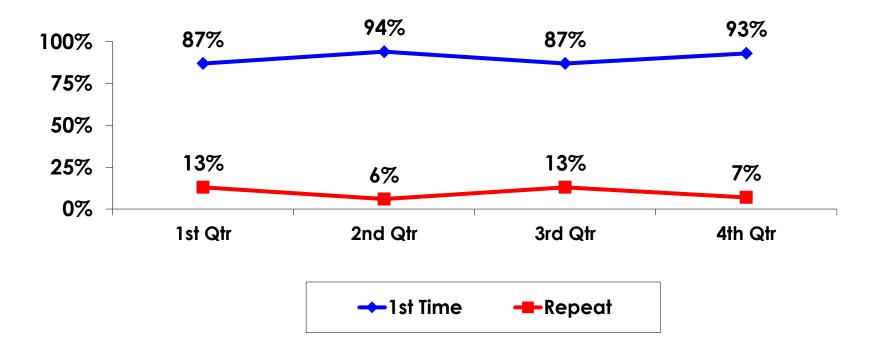

## PRIOR TRIPS TO GUAM -TRACKING

## PRIOR TRIPS TO GUAM -SEGMENTATION

|     |       |            | TOTAL | FAMILY | WEDDING<br>HNYMOON | CHILD | OFFICE LADY | GROUP<br>TOUR | SILVER 60+ | MALE 18-35 | FEMALE 18-<br>35 | MALE 25-55 | FEMALE 25-<br>55 | FIT |
|-----|-------|------------|-------|--------|--------------------|-------|-------------|---------------|------------|------------|------------------|------------|------------------|-----|
|     |       |            | -     | -      | -                  | -     | -           | -             | -          | -          | -                | -          | -                | -   |
| Q3A | Yes   | Count      | 94    | 79     | 8                  | 39    | 9           | 1             | 4          | 23         | 20               | 41         | 41               | 20  |
|     |       | Column N % | 93%   | 94%    | 100%               | 93%   | 90%         | 100%          | 100%       | 100%       | 87%              | 93%        | 91%              | 91% |
|     | No    | Count      | 7     | 5      | 0                  | 3     | 1           | 0             | 0          | 0          | 3                | 3          | 4                | 2   |
|     |       | Column N % | 7%    | 6%     | 0%                 | 7%    | 10%         | 0%            | 0%         | 0%         | 13%              | 7%         | 9%               | 9%  |
|     | Total | Count      | 101   | 84     | 8                  | 42    | 10          | 1             | 4          | 23         | 23               | 44         | 45               | 22  |