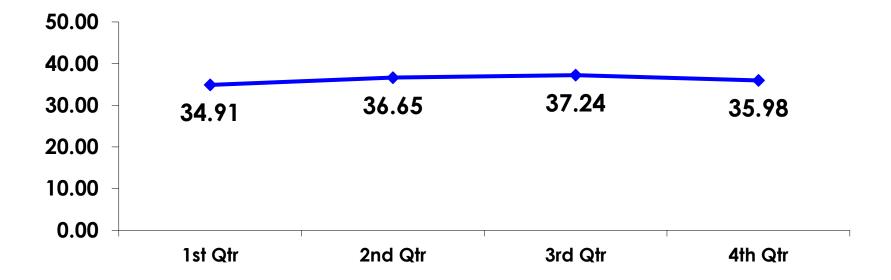

#### **AVERAGE AGE - TRACKING**

#### **AGE-SEGMENTATION**

|    |        |            | TOTAL | FAMILY | WEDDING<br>HNYMOON | CHILD | OFFICE LADY | GROUP<br>TOUR | SILVER 60+ | MALE 18-35 | FEMALE 18-<br>35 | MALE 25-55 | FEMALE 25-<br>55 | FIT   |
|----|--------|------------|-------|--------|--------------------|-------|-------------|---------------|------------|------------|------------------|------------|------------------|-------|
|    |        |            | -     | -      | -                  | -     | -           | -             | -          | -          | -                | -          | -                | -     |
| QF | 18-24  | Count      | 8     | 6      | 0                  | 1     | 0           | 0             | 0          | 4          | 4                | 0          | 0                | 0     |
|    |        | Column N % | 8%    | 7%     | 0%                 | 2%    | 0%          | 0%            | 0%         | 17%        | 17%              | 0%         | 0%               | 0%    |
|    | 25-34  | Count      | 37    | 31     | 7                  | 6     | 6           | 0             | 0          | 20         | 17               | 20         | 17               | 7     |
|    |        | Column N % | 36%   | 37%    | 88%                | 14%   | 60%         | 0%            | 0%         | 83%        | 74%              | 44%        | 38%              | 32%   |
|    | 35-49  | Count      | 51    | 42     | 1                  | 34    | 3           | 1             | 0          | 0          | 2                | 24         | 27               | 15    |
|    |        | Column N % | 50%   | 50%    | 13%                | 81%   | 30%         | 100%          | 0%         | 0%         | 9%               | 53%        | 60%              | 68%   |
|    | 50+    | Count      | 6     | 5      | 0                  | 1     | 1           | 0             | 4          | 0          | 0                | 1          | 1                | 0     |
|    |        | Column N % | 6%    | 6%     | 0%                 | 2%    | 10%         | 0%            | 100%       | 0%         | 0%               | 2%         | 2%               | 0%    |
|    | Total  | Count      | 102   | 84     | 8                  | 42    | 10          | 1             | 4          | 24         | 23               | 45         | 45               | 22    |
| QF | Mean   |            | 35.98 | 35.85  | 29.00              | 38.12 | 36.10       | 39.00         | 61.50      | 28.00      | 28.91            | 36.02      | 36.44            | 36.27 |
|    | Median |            | 36    | 36     | 28                 | 38    | 34          | 39            | 61         | 29         | 30               | 36         | 36               | 37    |