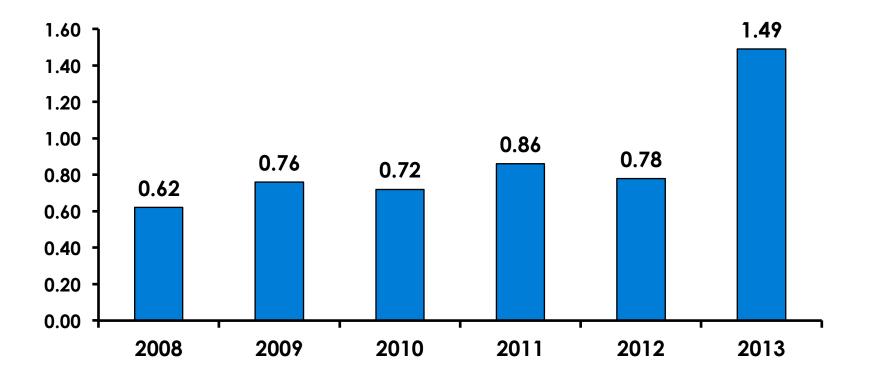

| 150   | 131     | 19     |
| AGE    | 18-24  | Count      | 9     | 8       | 1      |
|        |        | Column N % | 6%    | 6%      | 5%     |
|        | 25-34  | Count      | 80    | 72      | 8      |
|        |        | Column N % | 54%   | 56%     | 42%    |
|        | 35-49  | Count      | 53    | 43      | 10     |
|        |        | Column N % | 36%   | 33%     | 53%    |
|        | 50+    | Count      | 6     | 6       |        |
|        |        | Column N % | 4%    | 5%      |        |
|        | Total  | Count      | 148   | 129     | 19     |

 Most from Hong Kong are firsttime visitors to Guam.



#### **Repeat Visitors Last Trip** n = 18



• The average repeat visitor has been to Guam 1.11 time.



#### Average Number Overnight Trips (2008-2012) (2 nights or more)



18



## Length of Stay





#### AVG LENGTH OF STAY





## **Occupation by Income**

|     |                         | Т     | TOTAL |           |          |          | Q26      |          |          |          |           |
|-----|-------------------------|-------|-------|-----------|----------|----------|----------|----------|----------|----------|-----------|
|     |                         |       |       |           | HKD120K- | HKD240K- | HKD500K- | HKD1.0M- | HKD2.0M- |          |           |
|     |                         |       | -     | <=HKD120K | HKD240K  | HKD500K  | HKD1.0M  | HKD2.0M  | HKD3.0M  | HKD3.0M+ | No Income |
| Q25 | Company: Office non-mgr |       | 67%   |           |          | 60%      | 89%      | 72%      | 63%      | 25%      |           |
|     | Com