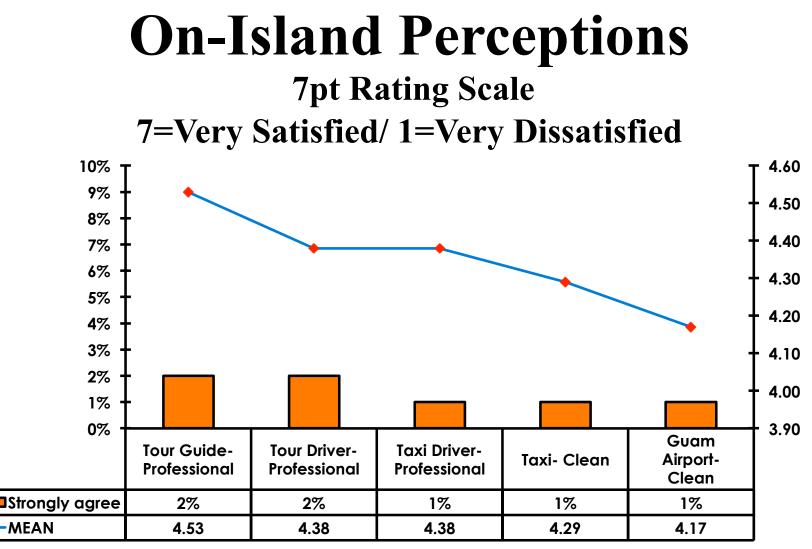

|
| Score of 4 to 5 = <b>89%</b> | Score of 4 to 5 = <b>84%</b> |
| Score 1 to 3 = <b>6%</b>     | Score 1 to 3 = <b>9%</b>     |
| MEAN = 4.36                  | MEAN = 4.47                  |



#### **Night Tours Satisfaction** 7pt Rating Scale 7=Very Satisfied/ 1=Very Dissatisfied

| Quality of Night Tour        | Variety of Night Tour        |
|------------------------------|------------------------------|
| Score of 6 to 7 = <b>9%</b>  | Score of 6 to 7 = <b>11%</b> |
| Score of 4 to 5 = <b>83%</b> | Score of 4 to 5 = <b>85%</b> |
| Score 1 to 3 = <b>8%</b>     | Score 1 to 3 = <b>4%</b>     |
| MEAN = 4.57                  | MEAN = 4.51                  |



#### **Satisfaction with Other Activities**





# What would it take to make you want to stay an extra day in Guam?













## <u>SECTION 5</u> PROMOTIONS



## **Internet- Guam Sources of Info**





# Internet- Things To Do Sources of Info





#### **Internet- GVB Sources**





## **Travel Motivation- Info Sources**





#### **Sources of Information Pre-arrival**





#### **Sources of Information Post-arrival**





## <u>SECTION 6</u> OTHER ISSUES



## **Concerns about travel outside of Hong Kong - Overall**





# **Concerns about travel outside of Hong Kong - By Age & Income**

|     |                                   | TOTAL | AGE   |       |       |     | Q26       |                     |                     |                     |                     |                     |          |           |
|-----|-----------------------------------|-------|-------|-------|-------|-----|-----------|-----