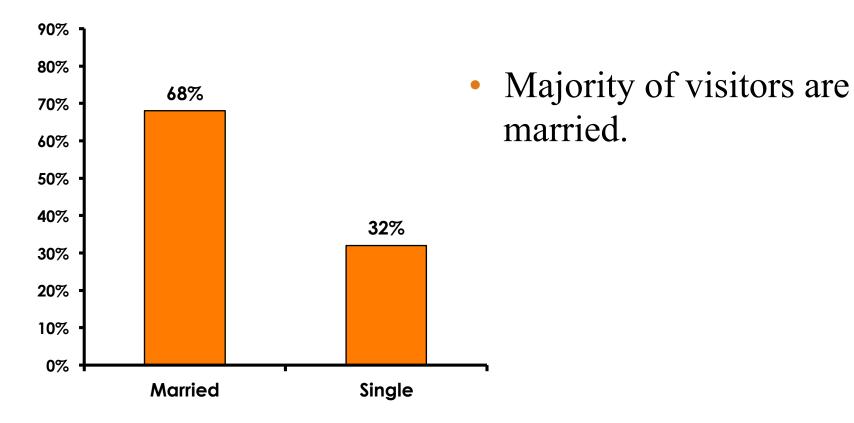

nd waiting areas.

• The margin of error for a sample of **150** is +/- 8.00 percentage points with a 95% confidence level. That is, if all Hong Kong visitors who traveled to Guam in the same time period were asked these questions, we can be 95% certain that their responses would not differ by +/- 8.00 percentage points.



## **OBJECTIVES**

• To monitor the effectiveness of the Hong Kong seasonal campaigns in attracting Hong Kong visitors, refresh certain baseline data, to better understand the nature, and economic value or impact of each of the targeted segments in the Hong Kong marketing plan.

• Identify significant determinants of visitor satisfaction, expenditures and the desire to return to Guam.



#### <u>SECTION 1</u> PROFILE OF RESPONDENTS



#### **Marital Status - Overall**





#### **MARITAL STATUS**





## Age - Overall



• The average age of the respondents is 33.36 years of age.



#### **AVERAGE - AGE**





#### **Personal Income**



• HKD7.75=\$1



## Personal Income – 1st time vs. repeat





# Personal Income by Gender & Age

|     |                 |            | TOTAL | GEN  | DER    |       | AG    | Ε     |      |
|-----|-----------------|------------|-------|------|--------|-------|-------|-------|------|
|     |                 |            | -     | Male | Female | 18-24 | 25-34 | 35-49 | 50+  |
| Q26 | HKD240K-HKD500K | Count      | 5     | 4    | 1      | 1     | 3     | 1     |      |
|     |                 | Column N % | 5%    | 8%   | 2%     | 50%   | 6%    | 3%    |      |
|     | HKD500K-HKD1.0M | Count      | 37    | 21   | 16