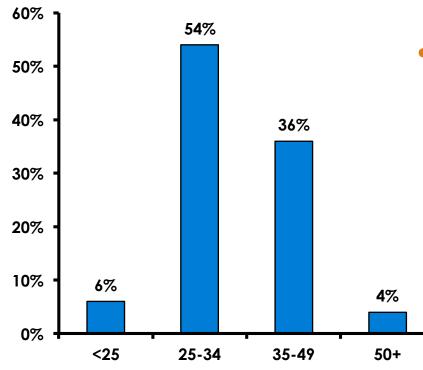

## Age - Overall

• The average age of the respondents is 33.36 years of age.

#### **AVERAGE - AGE**