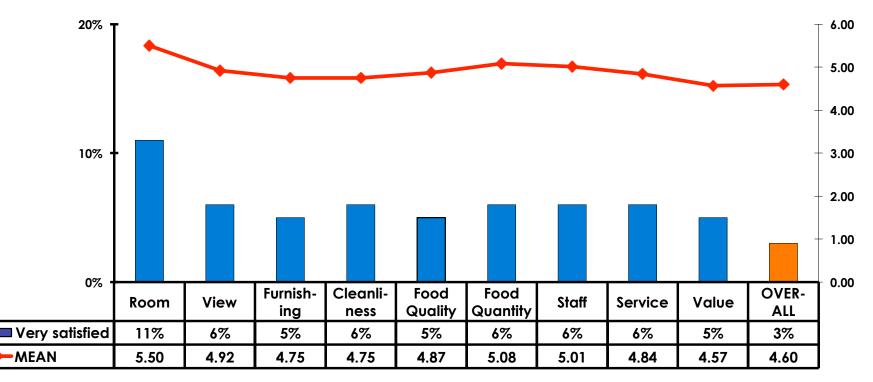

.04 per travel party





# **Guam Airport Expenditures**

- \$1.94 = overall average
- \$0 = Minimum (lowest amount recorded for the entire sample)
- \$100 = Maximum (highest amount recorded for the entire sample)



# Breakdown of Airport Expenditures

|                        | MEAN \$ |
|------------------------|---------|
| Food & Beverages       | \$1.02  |
| Gifts/Souvenirs Self   | \$.92   |
| Gifts/Souvenirs Others | \$-     |
| Total                  | \$1.94  |



## <u>SECTION 4</u> VISITOR SATISFACTION



#### Satisfaction Scores Overall 7pt Rating Scale 7=Very Satisfied/1=Very Dissatisfied





#### Satisfaction Quality/ Cleanliness 7pt Rating Scale 7=Very Satisfied/1=Very Dissatisfied





#### Quality of Accommodations 7pt Rating Scale 7=Very Satisfied/1=Very Dissatisfied





#### Quality of Dining Experience 7pt Rating Scale 7=Very Satisfied/1=Very Dissatisfied





#### Visits to Shopping Centers/Malls on Guam Top responses





#### Satisfaction with Shopping 7pt Rating Scale 7=Very Satisfied/ 1=Very Dissatisfied

| Quality of Shopping          | Variety of Shopping          |
|------------------------------|------------------------------|
| Score of 6 to 7 = <b>11%</b> | Score of 6 to 7 = <b>11%</b> |
| Score of 4 to 5 = <b>84%</b> | Score of 4 to 5 = <b>81%</b> |
| Score 1 to 3 = <b>5%</b>     | Score 1 to 3 = <b>7%</b>     |
| MEAN = 4.53                  | MEAN = 4.53                  |



# **Optional Tour Participation**





# **Optional Tours Participation & Satisfaction**





#### **Day Tours Satisfaction** 7pt Rating Scale 7=Very Satisfied/ 1=