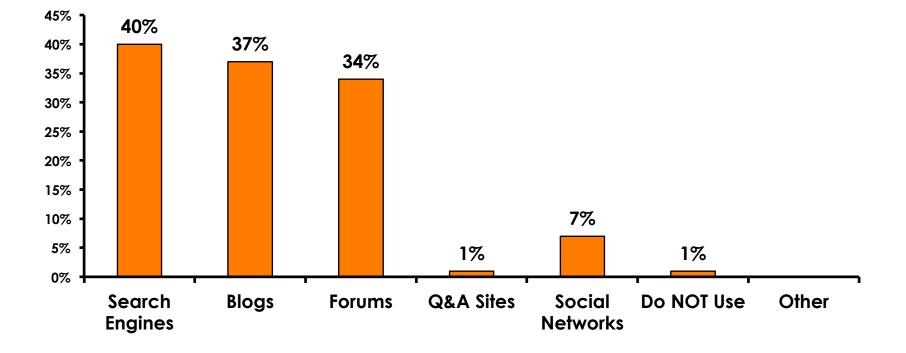

o 3 = <b>6%</b>     | Score 1 to 3 = <b>9%</b>     |
| MEAN = 4.36                  | MEAN = 4.47                  |



#### **Night Tours Satisfaction** 7pt Rating Scale 7=Very Satisfied/ 1=Very Dissatisfied

| Quality of Night Tour        | Variety of Night Tour        |
|------------------------------|------------------------------|
| Score of 6 to 7 = <b>9%</b>  | Score of 6 to 7 = <b>11%</b> |
| Score of 4 to 5 = <b>83%</b> | Score of 4 to 5 = <b>85%</b> |
| Score 1 to 3 = <b>8%</b>     | Score 1 to 3 = <b>4%</b>     |
| MEAN = 4.57                  | MEAN = 4.51                  |



#### **Satisfaction with Other Activities**





# What would it take to make you want to stay an extra day in Guam?













## <u>SECTION 5</u> PROMOTIONS



## **Internet- Guam Sources of Info**





# Internet- Things To Do Sources of Info





#### **Internet- GVB Sources**





## **Travel Motivation- Info Sources**





#### **Sources of Information Pre-arrival**





#### **Sources of Information Post-arrival**





## <u>SECTION 6</u> OTHER ISSUES



## **Concerns about travel outside of Hong Kong - Overall**





# **Concerns about travel outside of Hong Kong - By Age & Income**

|     |                                   | TOTAL | AGE   |       |       |     | Q26       |                     |                     |                     |                     |                     |          |           |
|-----|-----------------------------------|-------|-------|-------|-------|-----|-----------|---------------------|---------------------|---------------------|----------------