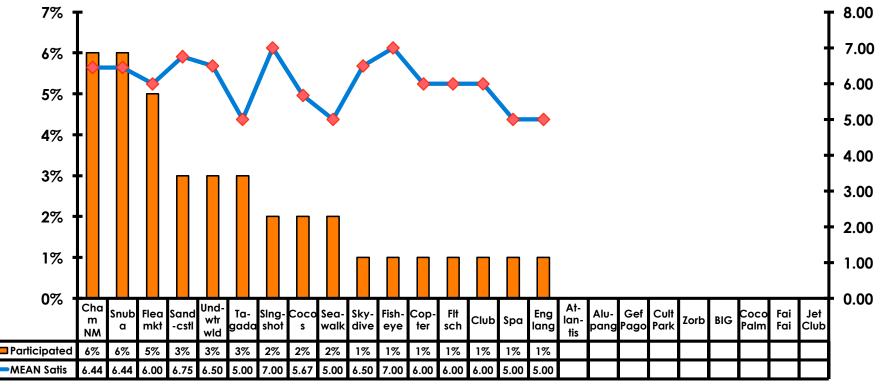

of Accommodations 7pt Rating Scale 7=Very Satisfied/1=Very Dissatisfied





#### Quality of Dining Experience 7pt Rating Scale 7=Very Satisfied/1=Very Dissatisfied





#### Visits to Shopping Centers/Malls on Guam Top responses





#### Satisfaction with Shopping 7pt Rating Scale 7=Very Satisfied/ 1=Very Dissatisfied

| Quality of Shopping          | Variety of Shopping          |
|------------------------------|------------------------------|
| Score of 6 to 7 = <b>11%</b> | Score of 6 to 7 = <b>11%</b> |
| Score of 4 to 5 = <b>84%</b> | Score of 4 to 5 = <b>81%</b> |
| Score 1 to 3 = <b>5%</b>     | Score 1 to 3 = <b>7%</b>     |
| MEAN = 4.53                  | MEAN = 4.53                  |



# **Optional Tour Participation**





# **Optional Tours Participation & Satisfaction**





#### **Day Tours Satisfaction** 7pt Rating Scale 7=Very Satisfied/ 1=Very Dissatisfied

| Quality of Day Tour          | Variety of Day Tour          |
|------------------------------|------------------------------|
| Score of 6 to 7 = <b>6%</b>  | Score of 6 to 7 = <b>7%</b>  |
| Score of 4 to 5 = <b>89%</b> | Score of 4 to 5 = <b>84%</b> |
| Score 1 to 3 = <b>6%</b>     | Score 1 to 3 = <b>9%</b>     |
| MEAN = 4.36                  | MEAN = 4.47                  |



#### **Night Tours Satisfaction** 7pt Rating Scale 7=Very Satisfied/ 1=Very Dissatisfied

| Quality of Night Tour        | Variety of Night Tour        |
|------------------------------|------------------------------|
| Score of 6 to 7 = <b>9%</b>  | Score of 6 to 7 = <b>11%</b> |
| Score of 4 to 5 = <b>83%</b> | Score