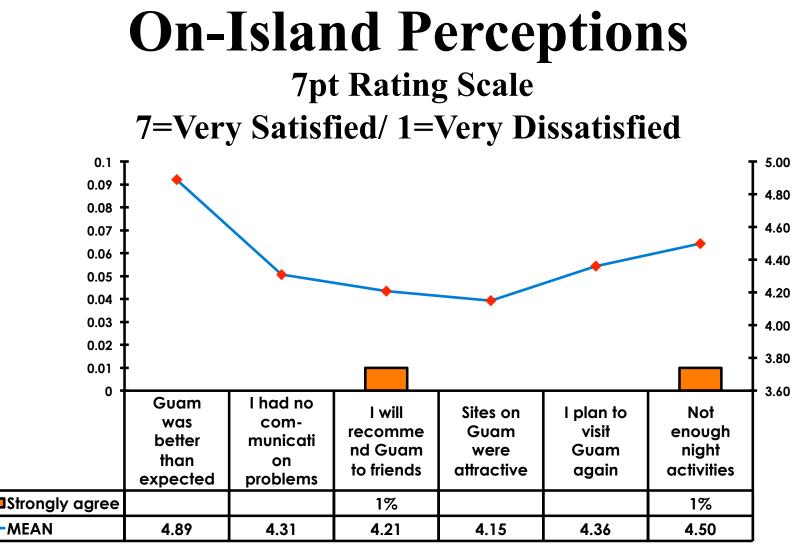

b>  |
| Score of 4 to 5 = <b>89%</b> | Score of 4 to 5 = <b>84%</b> |
| Score 1 to 3 = <b>6%</b>     | Score 1 to 3 = <b>9%</b>     |
| MEAN = 4.36                  | MEAN = 4.47                  |



#### **Night Tours Satisfaction** 7pt Rating Scale 7=Very Satisfied/ 1=Very Dissatisfied

| Quality of Night Tour        | Variety of Night Tour        |
|------------------------------|------------------------------|
| Score of 6 to 7 = <b>9%</b>  | Score of 6 to 7 = <b>11%</b> |
| Score of 4 to 5 = <b>83%</b> | Score of 4 to 5 = <b>85%</b> |
| Score 1 to 3 = <b>8%</b>     | Score 1 to 3 = <b>4%</b>     |
| MEAN = 4.57                  | MEAN = 4.51                  |



#### **Satisfaction with Other Activities**





# What would it take to make you want to stay an extra day in Guam?













## <u>SECTION 5</u> PROMOTIONS



## **Internet- Guam Sources of Info**





# Internet- Things To Do Sources of Info





#### **Internet- GVB Sources**





## **Travel Motivation- Info Sources**





#### **Sources of Information Pre-arrival**





#### **Sources of Information Post-arrival**





## <u>SECTION 6</u> OTHER ISSUES



## **Concerns about travel outside of Hong Kong - Overall**





# **Concerns about travel outside of Hong Kong - By Age & Income**

|     |                                   | TOTAL | AGE   |       |       |     | Q26       |                     |                     |                     |                     |                     |          |           |
|-----|-----------------------------------|-------|-------|-------|-------|-----|-----------|-