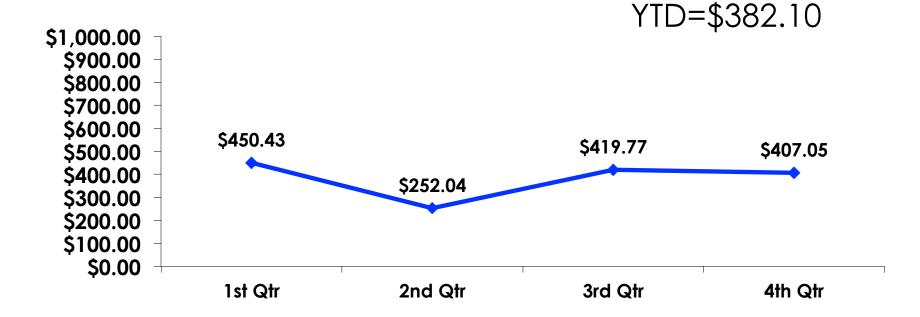

#### Average Number Overnight Trips (2008-2012) (2 nights or more)

18

## Length of Stay

#### AVG LENGTH OF STAY