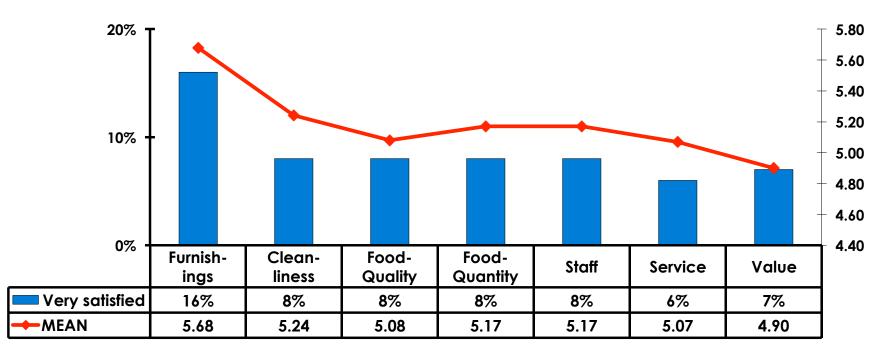

Minimum (lowest amount recorded for the entire sample)
- \$100 = Maximum (highest amount recorded for the entire sample)



# Breakdown of Airport Expenditures

|                        | MEAN \$ |
|------------------------|---------|
| Food & Beverages       | \$1.02  |
| Gifts/Souvenirs Self   | \$.92   |
| Gifts/Souvenirs Others | \$-     |
| Total                  | \$1.94  |



## <u>SECTION 4</u> VISITOR SATISFACTION



#### Satisfaction Scores Overall 7pt Rating Scale 7=Very Satisfied/1=Very Dissatisfied





#### Satisfaction Quality/ Cleanliness 7pt Rating Scale 7=Very Satisfied/1=Very Dissatisfied





#### Quality of Accommodations 7pt Rating Scale 7=Very Satisfied/1=Very Dissatisfied





#### Quality of Dining Experience 7pt Rating Scale 7=Very Satisfied/1=Very Dissatisfied





#### Visits to Shopping Centers/Malls on Guam Top responses





#### Satisfaction with Shopping 7pt Rating Scale 7=Very Satisfied/ 1=Very Dissatisfied

| Quality of Shopping          | Variety of Shopping          |
|------------------------------|------------------------------|
| Score of 6 to 7 = <b>11%</b> | Score of 6 to 7 = <b>11%</b> |
| Score of 4 to 5 = <b>84%</b> | Score of 4 to 5 = <b>81%</b> |
| Score 1 to 3 = <b>5%</b>     | Score 1 to 3 = <b>7%</b>     |
| MEAN = 4.53                  | MEAN = 4.53                  |



# **Optional Tour Participation**





# **Optional Tours Participation & Satisfaction**





#### **Day Tours Satisfaction** 7pt Rating Scale 7=Very Satisfied/ 1=Very Dissatisfied

| Quality of Day Tour          | Variety of Day Tour          |
|---------