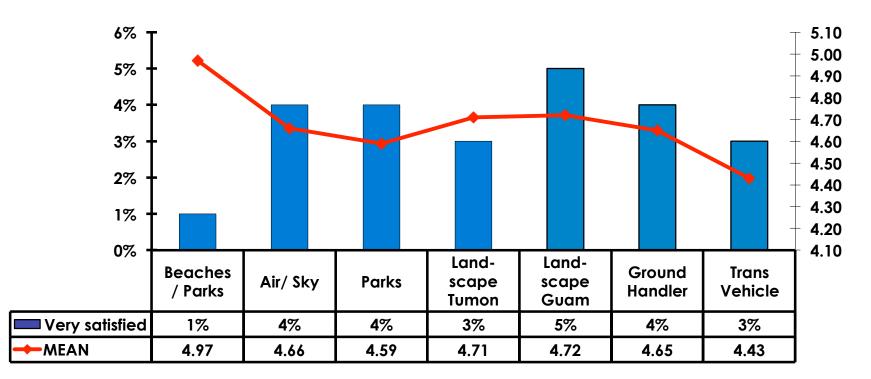

| \$243.48 |



#### Local Transportation n= No responses

Mean=\$.04 per travel party





# **Guam Airport Expenditures**

- \$1.94 = overall average
- \$0 = Minimum (lowest amount recorded for the entire sample)
- \$100 = Maximum (highest amount recorded for the entire sample)



# Breakdown of Airport Expenditures

|                        | MEAN \$ |
|------------------------|---------|
| Food & Beverages       | \$1.02  |
| Gifts/Souvenirs Self   | \$.92   |
| Gifts/Souvenirs Others | \$-     |
| Total                  | \$1.94  |



## <u>SECTION 4</u> VISITOR SATISFACTION



#### Satisfaction Scores Overall 7pt Rating Scale 7=Very Satisfied/1=Very Dissatisfied





#### Satisfaction Quality/ Cleanliness 7pt Rating Scale 7=Very Satisfied/1=Very Dissatisfied





#### Quality of Accommodations 7pt Rating Scale 7=Very Satisfied/1=Very Dissatisfied





#### Quality of Dining Experience 7pt Rating Scale 7=Very Satisfied/1=Very Dissatisfied





#### Visits to Shopping Centers/Malls on Guam Top responses





#### Satisfaction with Shopping 7pt Rating Scale 7=Very Satisfied/ 1=Very Dissatisfied

| Quality of Shopping          | Variety of Shopping          |
|------------------------------|------------------------------|
| Score of 6 to 7 = <b>11%</b> | Score of 6 to 7 = <b>11%</b> |
| Score of 4 to 5 = <b>84%</b> | Score of 4 to 5 = <b>81%</b> |
| Score 1 to 3 = <b>5%</b>     | Score 1 to 3 = <b>7%</b>     |
| MEAN = 4.53                  | MEAN = 4.53                  |



# **Optional Tour Participation**





# **Optional Tours Participation &