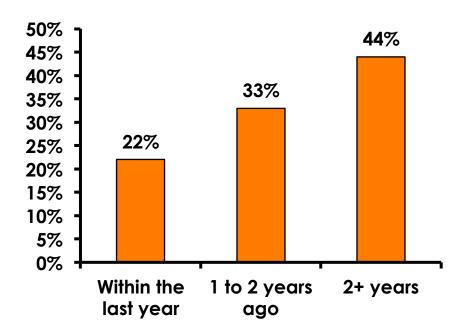

#### **Repeat Visitors Last Trip** n = 18

• The average repeat visitor has been to Guam 1.11 time.