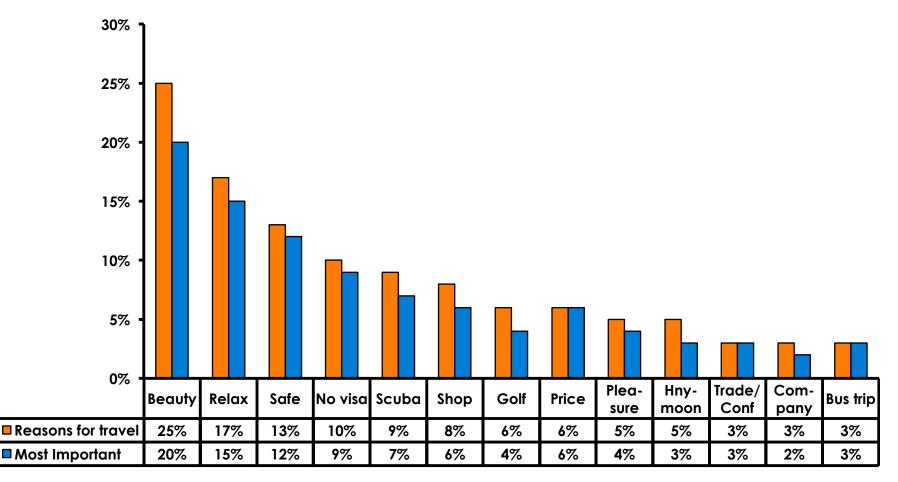

## **OBJECTIVES**

• To monitor the effectiveness of the Hong Kong seasonal campaigns in attracting Hong Kong visitors, refresh certain baseline data, to better understand the nature, and economic value or impact of each of the targeted segments in the Hong Kong marketing plan.

• Identify significant determinants of visitor satisfaction, expenditures and the desire to return to Guam.