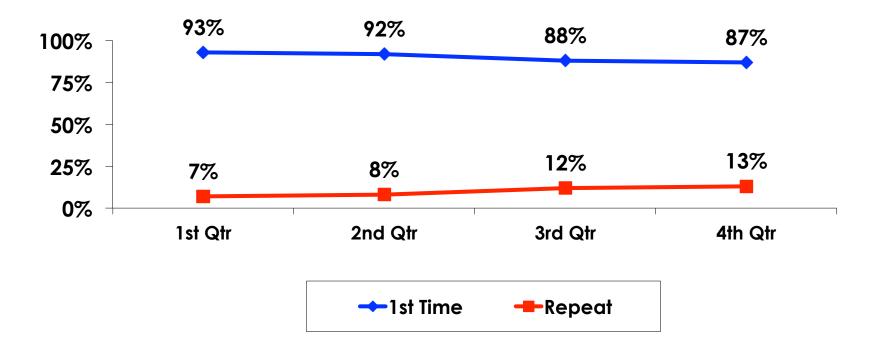

#### **Prior Trips to Guam**

#### PRIOR TRIPS TO GUAM

 Most from Hong Kong are firsttime visitors to Guam.