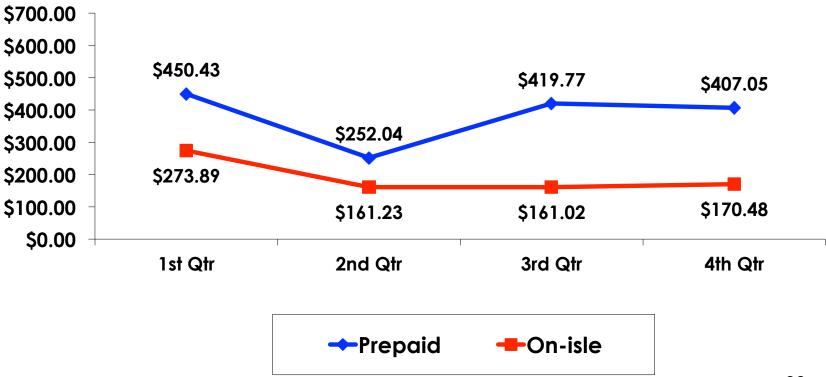

| Total Prepaid                             | \$668.55   |



# PREPAID MEAL BREAKDOWN

#### Air/ Accommodations with Daily Meal Pkg. n= No Responses





#### PREPAID MEAL BREAKDOWN

#### Accommodations with Daily Meal Pkg.

n=xx



Mean=\$xxx per travel party



#### PREPAID GROUND TRANSPORTATION n= No responses





## **On-Island Expenditures**

- \$243.48 = overall mean average on-island expense (for entire travel party size) by respondent
- \$0 = Minimum (lowest amount recorded for the entire sample)
- \$1,700 = Maximum (highest amount recorded for the entire sample)
- \$170.48 = overall mean average <u>per person</u> onisland expenditure



## **ON-ISLAND EXPENDITURES** Per Person





## **PREPAID/ ON-ISLE EXPENDITURES – Per Person**

Prepaid YTD = \$382.10 On-Isle YTD = \$191.65





# **Total On-Island Expenditure by Gender & Age**

| TOTAL GENDER |         |          |          | DER      | GENDER   |          |          |          |        |          |          |          |  |
|--------------|---------|----------|----------|----------|----------|----------|----------|----------|--------|----------|----------|----------|--|
|              |         |          |          |          |          | Ma       | ile      |          | Female |          |          |          |  |
|              |         |          |          |          |          | AG       | ε        |          | AGE    |          |          |          |  |
|              |         | -        | Male     | Female   | 18-24    | 25-34    | 35-49    | 50+      | 18-24  | 25-34    | 35-49    | 50+      |  |