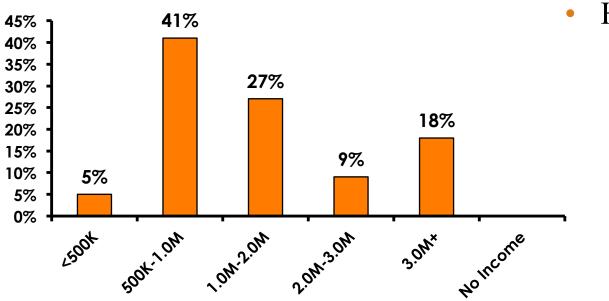

#### **Personal Income**

• HKD7.75=\$1

# Personal Income by Gender & Age

|     |                 |            | TOTAL | GEN  | DER    |       | AG    | Ε     |      |
|-----|-----------------|------------|-------|------|--------|-------|-------|-------|------|
|     |                 |            | -     | Male | Female | 18-24 | 25-34 | 35-49 | 50+  |
| Q26 | HKD240K-HKD500K | Count      | 5     | 4    | 1      | 1     | 3     | 1     |      |
|     |                 | Column N % | 5%    | 8%   | 2%     | 50%   | 6%    | 3%    |      |
|     | HKD500K-HKD1.0M | Count      | 37    | 21   | 16     | 1     | 26    | 9     |      |
|     |                 | Column N % | 41%   | 43%  | 38%    | 50%   | 55%   | 23%   |      |
|     | HKD1.0M-HKD2.0M | Count      | 25    | 12   | 13     |       | 8     | 15    | 2    |
|     |                 | Column N % | 27%   | 24%  | 31%    |       | 17%   | 38%   | 100% |
|     | HKD2.0M-HKD3.0M | Count      | 8     | 4    | 4      |       | 3     | 5     |      |
|     |                 | Column N % | 9%    | 8%   | 10%    |       | 6%    | 13%   |      |
|     | HKD3.0M+        | Count      | 16    | 8    | 8      |       | 7     | 9     |      |
|     |                 | Column N % | 18%   | 16%  | 19%    |       | 15%   | 23%   |      |
|     | Total           | Count      | 91    | 49   | 42     | 2     | 47    | 39    | 2    |