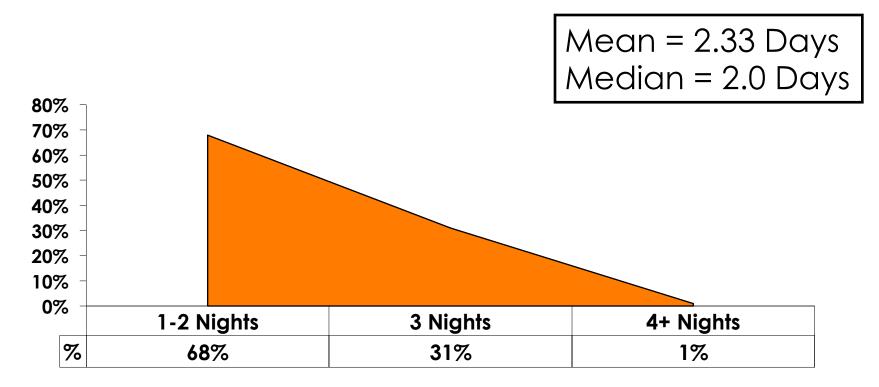

|
| AGE    | 18-24  | Count      | 9     | 8       | 1      |
|        |        | Column N % | 6%    | 6%      | 5%     |
|        | 25-34  | Count      | 80    | 72      | 8      |
|        |        | Column N % | 54%   | 56%     | 42%    |
|        | 35-49  | Count      | 53    | 43      | 10     |
|        |        | Column N % | 36%   | 33%     | 53%    |
|        | 50+    | Count      | 6     | 6       |        |
|        |        | Column N % | 4%    | 5%      |        |
|        | Total  | Count      | 148   | 129     | 19     |

 Most from Hong Kong are firsttime visitors to Guam.



#### **Repeat Visitors Last Trip** n = 18



• The average repeat visitor has been to Guam 1.11 time.



#### Average Number Overnight Trips (2008-2012) (2 nights or more)



18



## Length of Stay





#### AVG LENGTH OF STAY





## **Occupation by Income**

|     |                         | Т     | TOTAL |           |          |          | Q26      |          |          |          |           |
|-----|-------------------------|-------|-------|-----------|----------|----------|----------|----------|----------|----------|-----------|
|     |                         |       |       |           | HKD120K- | HKD240K- | HKD500K- | HKD1.0M- | HKD2.0M- |          |           |
|     |                         |       | -     | <=HKD120K | HKD240K  | HKD500K  | HKD1.0M  | HKD2.0M  | HKD3.0M  | HKD3.0M+ | No Income |
| Q25 | Company: Office non-mgr |       | 67%   |           |          | 60%      | 89%      | 72%      | 63%      | 25%      |           |
|     | Company: Salesperson    |