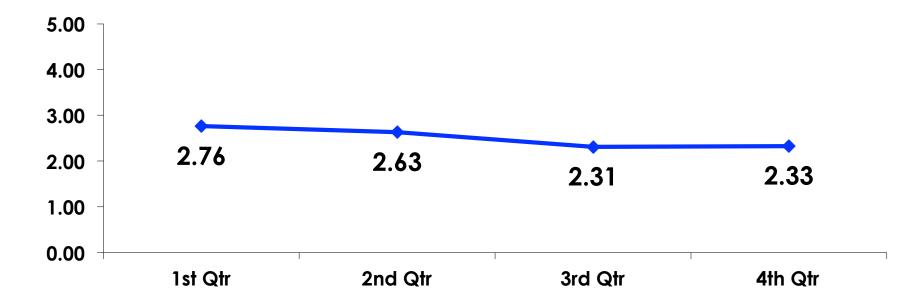

#### Average Number Overnight Trips (2008-2012) (2 nights or more)

18

## Length of Stay

#### AVG LENGTH OF STAY