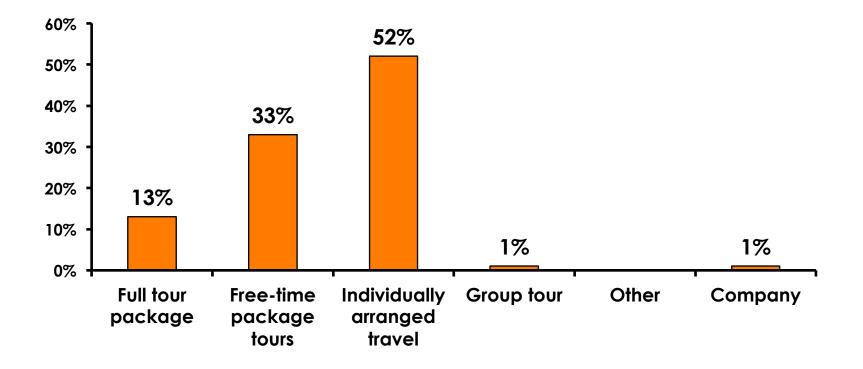

|           |
|     | Govt- Mgr/ Exec         |       | 4%    |           |          |          | 3%       |          |          | 25%      |           |
|     | Govt- Office non-mgr    |       | 4%    |           |          |          | 3%       | 8%       |          | 6%       |           |
|     | Student                 |       | 3%    |           |          |          |          |          |          |          |           |
|     | Prof-specialist         |       | 1%    |           |          |          |          | 4%       |          |          |           |
|     | Total (                 | Count | 112   |           |          | 5        | 37       | 25       | 8        | 16       |           |



#### <u>SECTION 2</u> TRAVEL PLANNING



#### **Travel Planning - Overall**





#### Accommodation by Income Average length of stay: 2.33 days

|                                 |                                                                                                                                                                                                                                                                                                    | TOTAL                                                                                                                                                                                                                                                                                              |