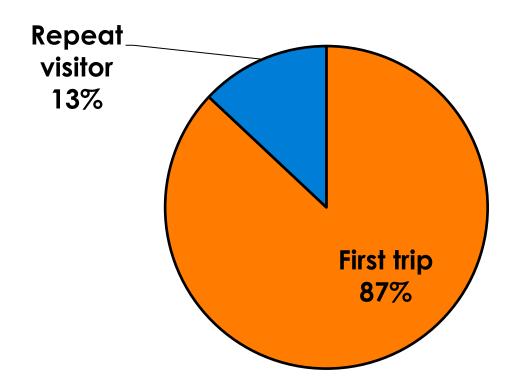

#### **Prior Trips to Guam**

#### PRIOR TRIPS TO GUAM

 Most from Hong Kong are firsttime visitors to Guam.