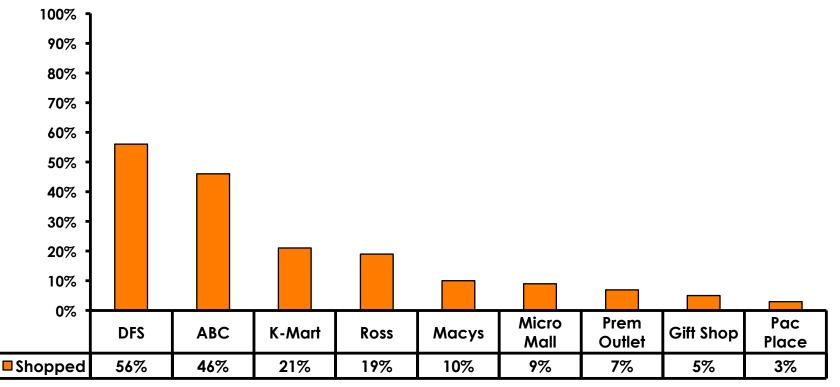

Maximum (highest amount recorded for the entire sample)



# Breakdown of Airport Expenditures

|                        | MEAN \$ |
|------------------------|---------|
| Food & Beverages       | \$1.02  |
| Gifts/Souvenirs Self   | \$.92   |
| Gifts/Souvenirs Others | \$-     |
| Total                  | \$1.94  |



## <u>SECTION 4</u> VISITOR SATISFACTION



#### Satisfaction Scores Overall 7pt Rating Scale 7=Very Satisfied/1=Very Dissatisfied





#### Satisfaction Quality/ Cleanliness 7pt Rating Scale 7=Very Satisfied/1=Very Dissatisfied





#### Quality of Accommodations 7pt Rating Scale 7=Very Satisfied/1=Very Dissatisfied





#### Quality of Dining Experience 7pt Rating Scale 7=Very Satisfied/1=Very Dissatisfied





#### Visits to Shopping Centers/Malls on Guam Top responses





#### Satisfaction with Shopping 7pt Rating Scale 7=Very Satisfied/ 1=Very Dissatisfied

| Quality of Shopping          | Variety of Shopping          |
|------------------------------|------------------------------|
| Score of 6 to 7 = <b>11%</b> | Score of 6 to 7 = <b>11%</b> |
| Score of 4 to 5 = <b>84%</b> | Score of 4 to 5 = <b>81%</b> |
| Score 1 to 3 = <b>5%</b>     | Score 1 to 3 = <b>7%</b>     |
| MEAN = 4.53                  | MEAN = 4.53                  |



# **Optional Tour Participation**





# **Optional Tours Participation & Satisfaction**





#### **Day Tours Satisfaction** 7pt Rating Scale 7=Very Satisfied/ 1=Very Dissatisfied

| Quality of Day Tour          | Variety of Day Tour          |
|------------------------------|------------------------------|
| Score of