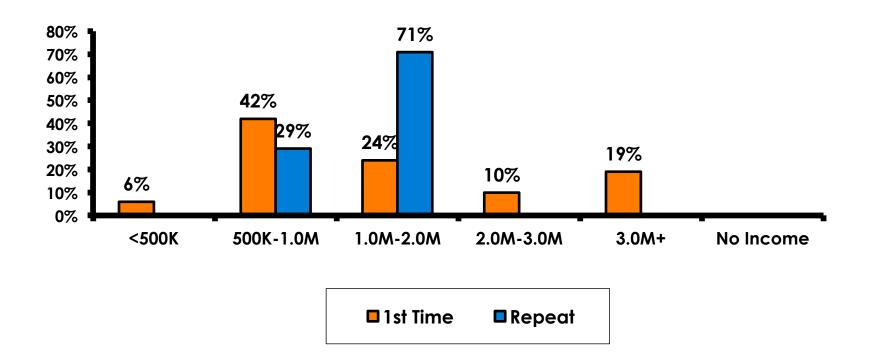

we can be 95% certain that their responses would not differ by +/- 8.00 percentage points.



## **OBJECTIVES**

• To monitor the effectiveness of the Hong Kong seasonal campaigns in attracting Hong Kong visitors, refresh certain baseline data, to better understand the nature, and economic value or impact of each of the targeted segments in the Hong Kong marketing plan.

• Identify significant determinants of visitor satisfaction, expenditures and the desire to return to Guam.



#### <u>SECTION 1</u> PROFILE OF RESPONDENTS



#### **Marital Status - Overall**





#### **MARITAL STATUS**





## Age - Overall



• The average age of the respondents is 33.36 years of age.



#### **AVERAGE - AGE**





#### **Personal Income**



• HKD7.75=\$1



## Personal Income – 1st time vs. repeat





# Personal Income by Gender & Age

|     |                 |            | TOTAL | GEN  | DER    |       | AG    | Ε     |      |
|-----|-----------------|------------|-------|------|--------|-------|-------|-------|------|
|     |                 |            | -     | Male | Female | 18-24 | 25-34 | 35-49 | 50+  |
| Q26 | HKD240K-HKD500K | Count      | 5     | 4    | 1      | 1     | 3     | 1     |      |
|     |                 | Column N % | 5%    | 8%   | 2%     | 50%   | 6%    | 3%    |      |
|     | HKD500K-HKD1.0M | Count      | 37    | 21   | 16     | 1     | 26    | 9     |      |
|     |                 | Column N % | 41%   | 43%  | 38%    | 50%   | 55%   | 23%   |      |
|     | HKD1.0M-HKD2.0M | Count      | 25    | 12   | 13     |       | 8     | 15    | 2    |
|     |