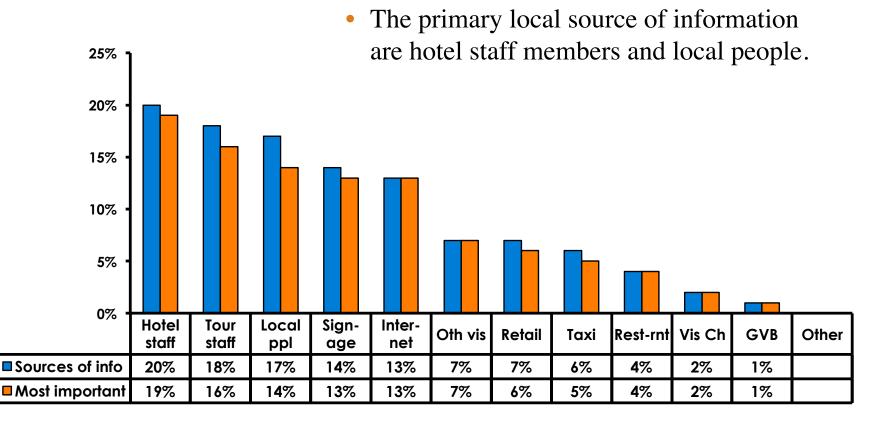

ght Tour        | Variety of Night Tour        |
|------------------------------|------------------------------|
| Score of 6 to 7 = <b>9%</b>  | Score of 6 to 7 = <b>11%</b> |
| Score of 4 to 5 = <b>83%</b> | Score of 4 to 5 = <b>85%</b> |
| Score 1 to 3 = <b>8%</b>     | Score 1 to 3 = <b>4%</b>     |
| MEAN = 4.57                  | MEAN = 4.51                  |



#### **Satisfaction with Other Activities**





# What would it take to make you want to stay an extra day in Guam?













## <u>SECTION 5</u> PROMOTIONS



## **Internet- Guam Sources of Info**





# Internet- Things To Do Sources of Info





#### **Internet- GVB Sources**





## **Travel Motivation- Info Sources**





#### **Sources of Information Pre-arrival**





#### **Sources of Information Post-arrival**





## <u>SECTION 6</u> OTHER ISSUES



## **Concerns about travel outside of Hong Kong - Overall**





# **Concerns about travel outside of Hong Kong - By Age & Income**

|     |                                   | TOTAL | AGE   |       |       |     | Q26       |                     |                     |                     |                     |                     |          |           |
|-----|-----------------------------------|-------|-------|-------|-------|-----|-----------|---------------------|---------------------|---------------------|---------------------|---------------------|----------|-----------|
|     |                                   | -     | 18-24 | 25-34 | 35-49 | 50+ | <=HKD120K | HKD120K-<br>HKD240K | HKD240K-<br>HKD500K | HKD500K-<br>HKD1.0M | HKD1.0M-<br>H