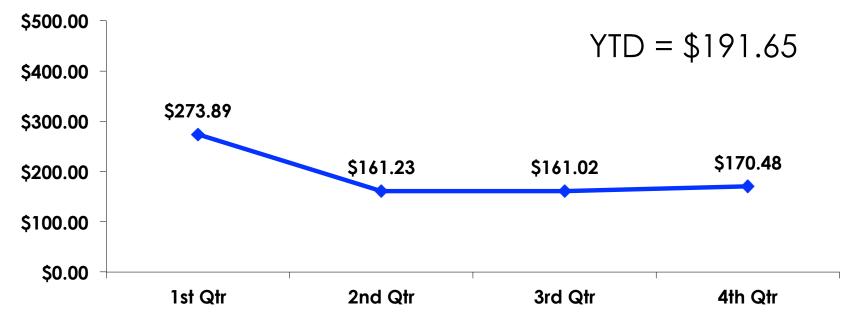

/ activities                | \$632.26   |
| Other expenses                            | \$1.126.10 |
| Total Prepaid                             | \$668.55   |



# PREPAID MEAL BREAKDOWN

#### Air/ Accommodations with Daily Meal Pkg. n= No Responses





#### PREPAID MEAL BREAKDOWN

#### Accommodations with Daily Meal Pkg.

n=xx



Mean=\$xxx per travel party



#### PREPAID GROUND TRANSPORTATION n= No responses





## **On-Island Expenditures**

- \$243.48 = overall mean average on-island expense (for entire travel party size) by respondent
- \$0 = Minimum (lowest amount recorded for the entire sample)
- \$1,700 = Maximum (highest amount recorded for the entire sample)
- \$170.48 = overall mean average <u>per person</u> onisland expenditure



## **ON-ISLAND EXPENDITURES** Per Person





## **PREPAID/ ON-ISLE EXPENDITURES – Per Person**

Prepaid YTD = \$382.10 On-Isle YTD = \$191.65





# **Total On-Island Expenditure by Gender & Age**

| TOTAL GENDER |         |          |          | DER      | GENDER   |          |          |          |        |          |          |          |  |
|--------------|---------|----------|----------|----------|----------|----------|----------|----------|--------|----------|----------|----------|--|
|              |         |          |          |          |          | Ma       | ile      |          | Female |          |          |          |  |
|              |         |          |          |          |          | AG       | ε        |          | AGE    |          |          |          |  |
|              |         | -        | Male