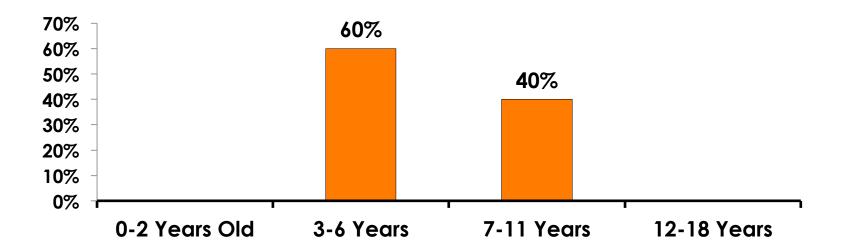

#### Number of Children Travel Party

N=5 total respondents traveling with children. (Of those N=5 respondents, there is a total of 7 children 18 years or younger)