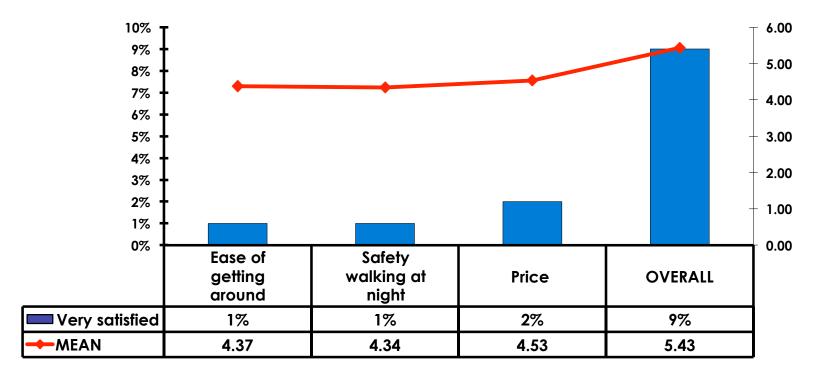

| \$95.19  |
| Average Total                                                             | \$243.48 |



#### Local Transportation n= No responses

Mean=\$.04 per travel party





# **Guam Airport Expenditures**

- \$1.94 = overall average
- \$0 = Minimum (lowest amount recorded for the entire sample)
- \$100 = Maximum (highest amount recorded for the entire sample)



# Breakdown of Airport Expenditures

|                        | MEAN \$ |
|------------------------|---------|
| Food & Beverages       | \$1.02  |
| Gifts/Souvenirs Self   | \$.92   |
| Gifts/Souvenirs Others | \$-     |
| Total                  | \$1.94  |



## <u>SECTION 4</u> VISITOR SATISFACTION



#### Satisfaction Scores Overall 7pt Rating Scale 7=Very Satisfied/1=Very Dissatisfied





#### Satisfaction Quality/ Cleanliness 7pt Rating Scale 7=Very Satisfied/1=Very Dissatisfied





#### Quality of Accommodations 7pt Rating Scale 7=Very Satisfied/1=Very Dissatisfied





#### Quality of Dining Experience 7pt Rating Scale 7=Very Satisfied/1=Very Dissatisfied





#### Visits to Shopping Centers/Malls on Guam Top responses





#### Satisfaction with Shopping 7pt Rating Scale 7=Very Satisfied/ 1=Very Dissatisfied

| Quality of Shopping          | Variety of Shopping          |
|------------------------------|------------------------------|
| Score of 6 to 7 = <b>11%</b> | Score of 6 to 7 = <b>11%</b> |
| Score of 4 to 5 = <b>84%</b> | Score of 4 to 5 = <b>81%</b> |
| Score 1 to 3 = <b>5%</b>     | Score 1 to 3 = <b>7%</b>     |
| MEAN = 4.53                  | MEAN = 4.