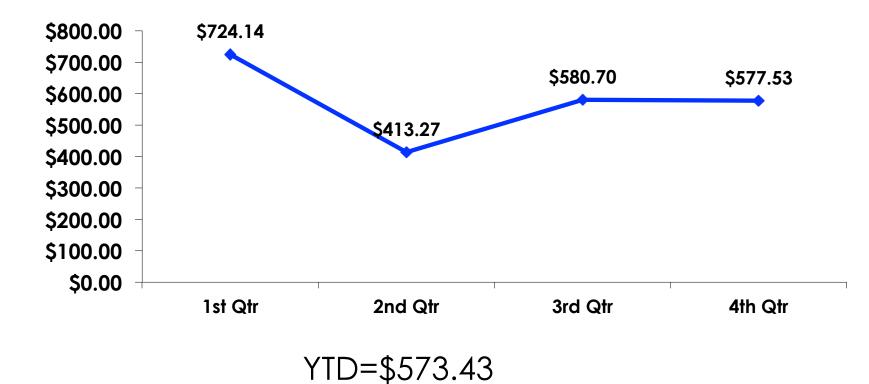

| \$73.16  |
|              | Median | \$0      | \$0      | \$0      |
| GIFT- OTHER  | Mean   | \$24.09  | \$25.30  | \$15.79  |
|              | Median | \$0      | \$0      | \$0      |
| TRANS        | Mean   | \$0.04   | \$0.05   | \$0.00   |
|              | Median | \$0      | \$0      | \$0      |
| OTHER        | Mean   | \$95.19  | \$79.07  | \$206.32 |
|              | Median | \$0      | \$0      | \$0      |
| TOTAL        | Mean   | \$243.48 | \$226.35 | \$361.58 |
|              | Median | \$0      | \$0      | \$0      |



# Total Expenditures Per Person (Prepaid & On-Island)

- \$577.53 = overall average
- \$0 = Minimum (lowest amount recorded for the entire sample)
- \$2,783 = Maximum (highest amount recorded for the entire sample)



## TOTAL EXPENDITURES Per Person



43



# Breakdown of On-Island Expenditures

|                                                                           | MEAN \$  |
|---------------------------------------------------------------------------|----------|
| Food & beverage in a hotel                                                | \$27.29  |
| Food & beverage in fast food restaurant/<br>convenience store             | \$1.40   |
| Food & beverage at restaurants or drinking establishments outside a hotel | \$.80    |
| Optional tours and activities                                             | \$19.80  |
| Gifts/ souvenirs for yourself/companions                                  | \$74.20  |
| Gifts/ souvenirs for friends/family at home                               | \$24.09  |
| Local transportation