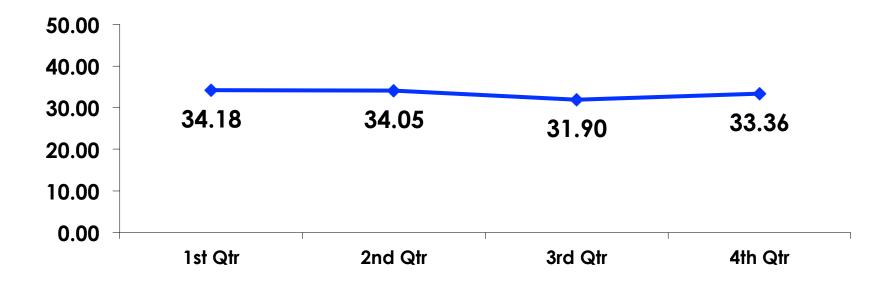

## Age - Overall

• The average age of the respondents is 33.36 years of age.

#### **AVERAGE - AGE**