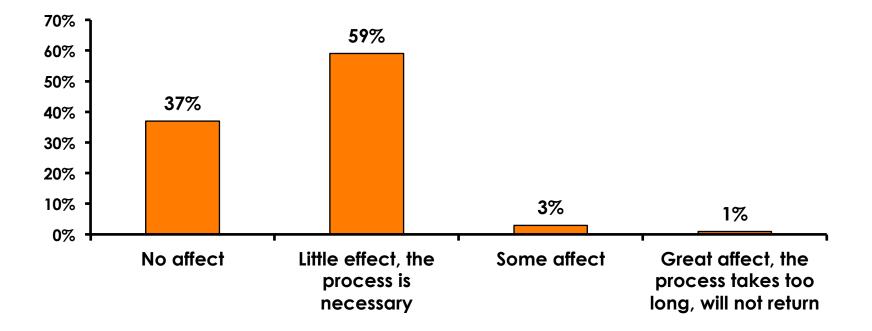

|          |           |
|     | No concerns                       | 1%    |       |       | 2%    |     |           |                     |                     |                     | 4%                  |                     |          |           |
|     | Should spend at home              | 1%    |       | 1%    |       |     |           |                     |                     | 3%                  |                     |                     |          |           |
|     | Total Count                       | 149   | 9     | 80    | 52    | 6   |           |                     | 5                   | 37                  | 25                  | 8                   | 16       |           |



## Security Screening/ Immigration Process at Guam International Airport





#### **Airport Screening** 7pt Rating Scale 7=Strongly Agree/ 1=Strongly Disagree