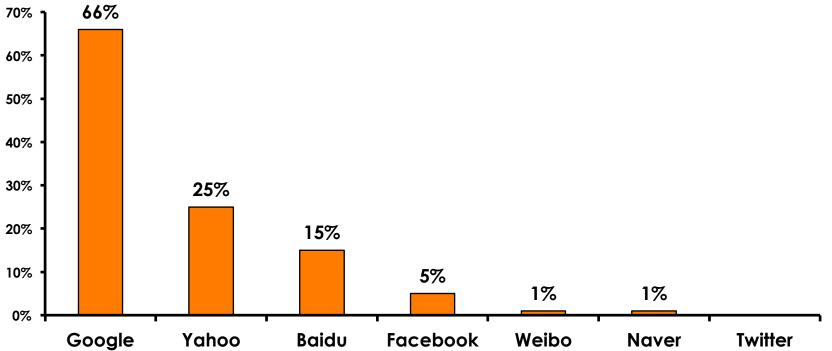

|
| MEAN = 4.36                  | MEAN = 4.47                  |



#### **Night Tours Satisfaction** 7pt Rating Scale 7=Very Satisfied/ 1=Very Dissatisfied

| Quality of Night Tour        | Variety of Night Tour        |
|------------------------------|------------------------------|
| Score of 6 to 7 = <b>9%</b>  | Score of 6 to 7 = <b>11%</b> |
| Score of 4 to 5 = <b>83%</b> | Score of 4 to 5 = <b>85%</b> |
| Score 1 to 3 = <b>8%</b>     | Score 1 to 3 = <b>4%</b>     |
| MEAN = 4.57                  | MEAN = 4.51                  |



#### **Satisfaction with Other Activities**





# What would it take to make you want to stay an extra day in Guam?













## <u>SECTION 5</u> PROMOTIONS



## **Internet- Guam Sources of Info**





# Internet- Things To Do Sources of Info





#### **Internet- GVB Sources**





## **Travel Motivation- Info Sources**





#### **Sources of Information Pre-arrival**





#### **Sources of Information Post-arrival**





## <u>SECTION 6</u> OTHER ISSUES



## **Concerns about travel outside of Hong Kong - Overall**





# **Concerns about travel outside of Hong Kong - By Age & Income**

|     |                                   | TOTAL | AGE   |       |       |     | Q26       |                     |                     |                     |                     |                     |          |           |
|-----|-----------------------------------|-------|-------|-------|-------|-----|-----------|---------------------|---------------------|---------------------|---------------------|---------------------|----------|-------