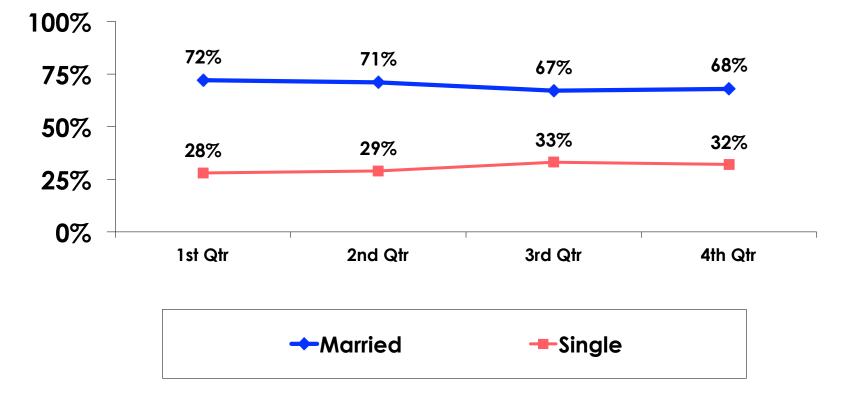

in of error for a sample of **150** is +/- 8.00 percentage points with a 95% confidence level. That is, if all Hong Kong visitors who traveled to Guam in the same time period were asked these questions, we can be 95% certain that their responses would not differ by +/- 8.00 percentage points.



## **OBJECTIVES**

• To monitor the effectiveness of the Hong Kong seasonal campaigns in attracting Hong Kong visitors, refresh certain baseline data, to better understand the nature, and economic value or impact of each of the targeted segments in the Hong Kong marketing plan.

• Identify significant determinants of visitor satisfaction, expenditures and the desire to return to Guam.



#### <u>SECTION 1</u> PROFILE OF RESPONDENTS



#### **Marital Status - Overall**





#### **MARITAL STATUS**





## Age - Overall



• The average age of the respondents is 33.36 years of age.



#### **AVERAGE - AGE**





#### **Personal Income**



• HKD7.75=\$1



## Personal Income – 1st time vs. repeat





# Personal Income by Gender & Age

|     |                 |            | TOTAL | GEN  | DER    |       | AG    | Ε     |      |
|-----|-----------------|------------|-------|------|--------|-------|-------|-------|------|
|     |                 |            | -     | Male | Female | 18-24 | 25-34 | 35-49 | 50+  |
| Q26 | HKD240K-HKD500K | Count      | 5     | 4    | 1      | 1     | 3     | 1     |      |
|     |                 | Column N % | 5%    | 8%   | 2%     | 50%   | 6%    | 3%    |      |
|     | HKD500K-HKD1.0M | Count      | 37    | 21   | 16     | 1     | 26    | 9     |