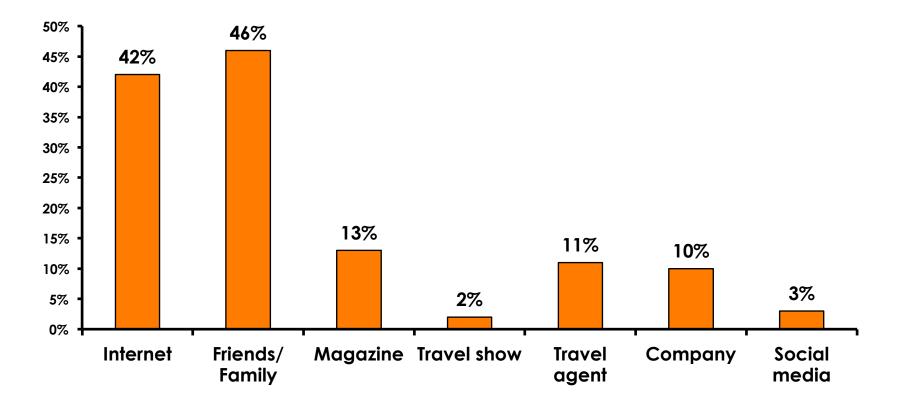

*Night Tours Satisfaction** 7pt Rating Scale 7=Very Satisfied/ 1=Very Dissatisfied

| Quality of Night Tour        | Variety of Night Tour        |
|------------------------------|------------------------------|
| Score of 6 to 7 = <b>9%</b>  | Score of 6 to 7 = <b>11%</b> |
| Score of 4 to 5 = <b>83%</b> | Score of 4 to 5 = <b>85%</b> |
| Score 1 to 3 = <b>8%</b>     | Score 1 to 3 = <b>4%</b>     |
| MEAN = 4.57                  | MEAN = 4.51                  |



#### **Satisfaction with Other Activities**





# What would it take to make you want to stay an extra day in Guam?













## <u>SECTION 5</u> PROMOTIONS



## **Internet- Guam Sources of Info**





# Internet- Things To Do Sources of Info





#### **Internet- GVB Sources**





## **Travel Motivation- Info Sources**





#### **Sources of Information Pre-arrival**





#### **Sources of Information Post-arrival**





## <u>SECTION 6</u> OTHER ISSUES



## **Concerns about travel outside of Hong Kong - Overall**





# **Concerns about travel outside of Hong Kong - By Age & Income**

|     |                                   | TOTAL | AGE   |       |       |     | Q26       |                     |                     |                     |                     |                     |          |           |
|-----|-----------------------------------|-------|-------|-------|-------|-----|-----------|---------------------|---------------------|---------------------|---------------------|---------------------|----------|-----------|
|     |                                   | -     | 18-24 | 25-34 | 35-49