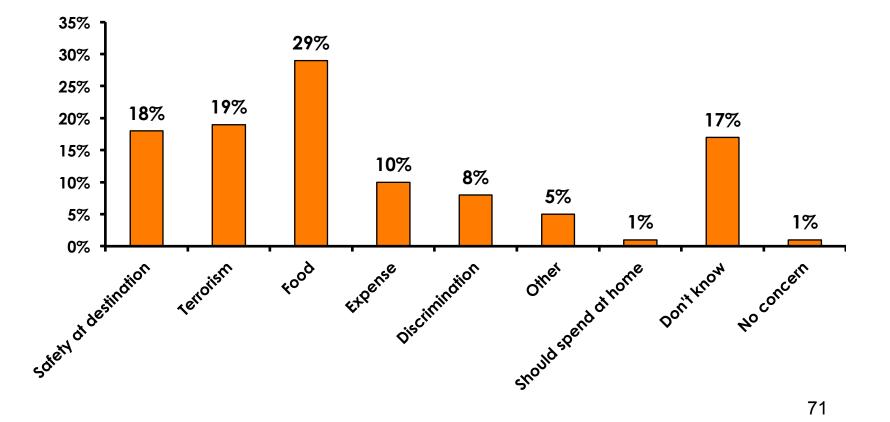

----------|
| Score of 6 to 7 = <b>9%</b>  | Score of 6 to 7 = <b>11%</b> |
| Score of 4 to 5 = <b>83%</b> | Score of 4 to 5 = <b>85%</b> |
| Score 1 to 3 = <b>8%</b>     | Score 1 to 3 = <b>4%</b>     |
| MEAN = 4.57                  | MEAN = 4.51                  |



#### **Satisfaction with Other Activities**





# What would it take to make you want to stay an extra day in Guam?













## <u>SECTION 5</u> PROMOTIONS



## **Internet- Guam Sources of Info**





# Internet- Things To Do Sources of Info





#### **Internet- GVB Sources**





## **Travel Motivation- Info Sources**





#### **Sources of Information Pre-arrival**





#### **Sources of Information Post-arrival**





## <u>SECTION 6</u> OTHER ISSUES



## **Concerns about travel outside of Hong Kong - Overall**





# **Concerns about travel outside of Hong Kong - By Age & Income**

|     |                                   | TOTAL | AGE   |       |       |     | Q26       |                     |                     |                     |                     |                     |          |           |
|-----|-----------------------------------|-------|-------|-------|-------|-----|-----------|---------------------|---------------------|---------------------|---------------------|---------------------|----------|-----------|
|     |                                   | -     | 18-24 | 25-34 | 35-49 | 50+ | <=HKD120K | HKD120K-<br>HKD240K | HKD240K-<br>HKD500K | HKD500K-<br>HKD1.0M | HKD1.0M-<br>HKD2.0M | HKD2.0M-<br>HKD3.0M | HKD3.0M+ | No Income |
| Q21 | Food                              | 29%