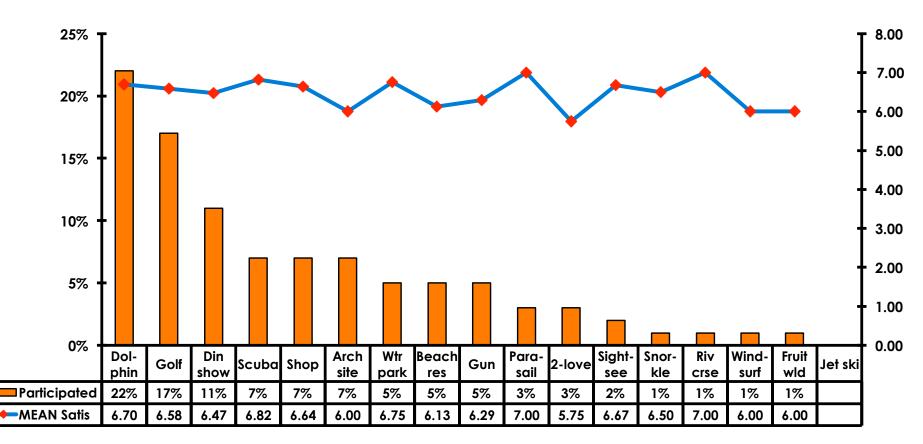

-----------------|
| Score of 6 to 7 = <b>6%</b>  | Score of 6 to 7 = <b>7%</b>  |
| Score of 4 to 5 = <b>89%</b> | Score of 4 to 5 = <b>84%</b> |
| Score 1 to 3 = <b>6%</b>     | Score 1 to 3 = <b>9%</b>     |
| MEAN = 4.36                  | MEAN = 4.47                  |



#### **Night Tours Satisfaction** 7pt Rating Scale 7=Very Satisfied/ 1=Very Dissatisfied

| Quality of Night Tour        | Variety of Night Tour        |
|------------------------------|------------------------------|
| Score of 6 to 7 = <b>9%</b>  | Score of 6 to 7 = <b>11%</b> |
| Score of 4 to 5 = <b>83%</b> | Score of 4 to 5 = <b>85%</b> |
| Score 1 to 3 = <b>8%</b>     | Score 1 to 3 = <b>4%</b>     |
| MEAN = 4.57                  | MEAN = 4.51                  |



#### **Satisfaction with Other Activities**





# What would it take to make you want to stay an extra day in Guam?













## <u>SECTION 5</u> PROMOTIONS



## **Internet- Guam Sources of Info**





# Internet- Things To Do Sources of Info





#### **Internet- GVB Sources**





## **Travel Motivation- Info Sources**





#### **Sources of Information Pre-arrival**





#### **Sources of Information Post-arrival**





## <u>SECTION 6</u> OTHER ISSUES



## **Concerns about travel outside of Hong Kong - Overall**





# **Concerns about travel outside of Hong Kong - By Age & Income**

|     |                                   | TOTAL | AGE   |       |       |     | Q26       |                     |                     |                     |                     |                     |          |           |
|-----|----------