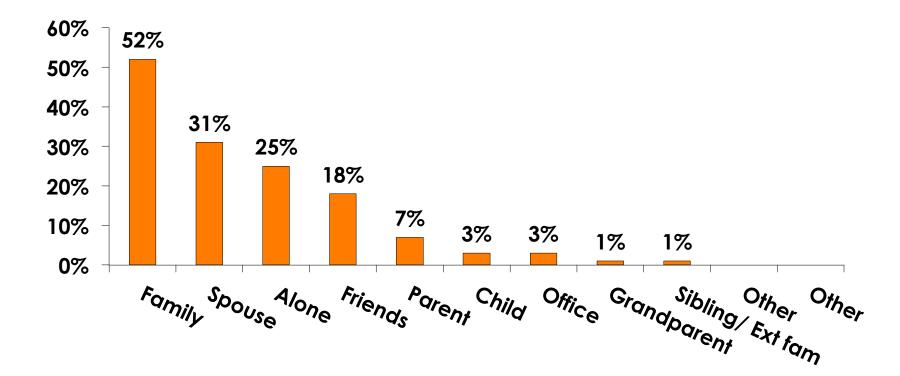

| 9     |      |
|     |                 | Column N % | 41%   | 43%  | 38%    | 50%   | 55%   | 23%   |      |
|     | HKD1.0M-HKD2.0M | Count      | 25    | 12   | 13     |       | 8     | 15    | 2    |
|     |                 | Column N % | 27%   | 24%  | 31%    |       | 17%   | 38%   | 100% |
|     | HKD2.0M-HKD3.0M | Count      | 8     | 4    | 4      |       | 3     | 5     |      |
|     |                 | Column N % | 9%    | 8%   | 10%    |       | 6%    | 13%   |      |
|     | HKD3.0M+        | Count      | 16    | 8    | 8      |       | 7     | 9     |      |
|     |                 | Column N % | 18%   | 16%  | 19%    |       | 15%   | 23%   |      |
|     | Total           | Count      | 91    | 49   | 42     | 2     | 47    | 39    | 2    |



#### **Travel Companions**





#### Number of Children Travel Party

N=5 total respondents traveling with children. (Of those N=5 respondents, there is a total of 7 children 18 years or younger)





#### **Prior Trips to Guam**





#### PRIOR TRIPS TO GUAM





## Trips to Guam by Age & Gender

|        |        |            | TOTAL | TRIPS T | O GUAM |
|--------|--------|------------|-------|---------|--------|
|        |        |            | -     | 1st     | Repeat |
| GENDER | Male   | Count      | 79    | 69      | 10     |
|        |        | Column N % | 53%   | 53%     | 53%    |
|        | Female | Count      | 71    | 62      | 9      |
|        |        | Column N % | 47%   | 47%     | 47%    |
|        | Total  | Count      | 150   | 131     | 19     |
| AGE    | 18-24  | Count      | 9     | 8