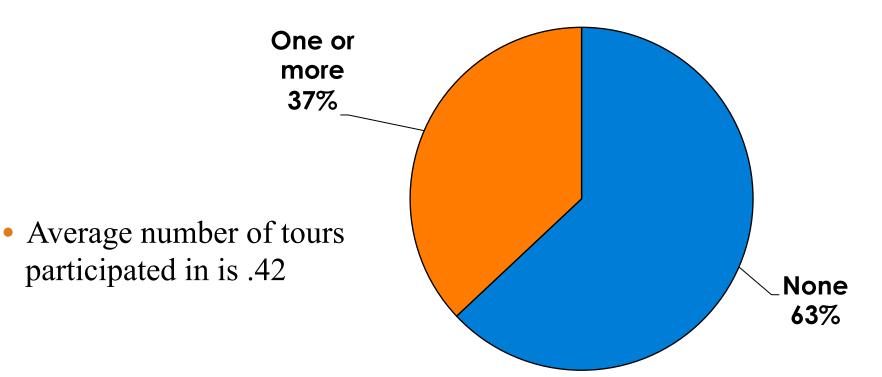

7=Very Satisfied/1=Very Dissatisfied





#### Quality of Accommodations 7pt Rating Scale 7=Very Satisfied/1=Very Dissatisfied





#### Quality of Dining Experience 7pt Rating Scale 7=Very Satisfied/1=Very Dissatisfied





#### Visits to Shopping Centers/Malls on Guam Top responses





#### Satisfaction with Shopping 7pt Rating Scale 7=Very Satisfied/ 1=Very Dissatisfied

| Quality of Shopping          | Variety of Shopping          |
|------------------------------|------------------------------|
| Score of 6 to 7 = <b>11%</b> | Score of 6 to 7 = <b>11%</b> |
| Score of 4 to 5 = <b>84%</b> | Score of 4 to 5 = <b>81%</b> |
| Score 1 to 3 = <b>5%</b>     | Score 1 to 3 = <b>7%</b>     |
| MEAN = 4.53                  | MEAN = 4.53                  |



# **Optional Tour Participation**





# **Optional Tours Participation & Satisfaction**





#### **Day Tours Satisfaction** 7pt Rating Scale 7=Very Satisfied/ 1=Very Dissatisfied

| Quality of Day Tour          | Variety of Day Tour          |
|------------------------------|------------------------------|
| Score of 6 to 7 = <b>6%</b>  | Score of 6 to 7 = <b>7%</b>  |
| Score of 4 to 5 = <b>89%</b> | Score of 4 to 5 = <b>84%</b> |
| Score 1 to 3 = <b>6%</b>     | Score 1 to 3 = <b>9%</b>     |
| MEAN = 4.36                  | MEAN = 4.47                  |



#### **Night Tours Satisfaction** 7pt Rating Scale 7=Very Satisfied/ 1=Very Dissatisfied

| Quality of Night Tour        | Variety of Night Tour        |
|------------------------------|------------------------------|
| Score of 6 to 7 = <b>9%</b>  | Score of 6 to 7