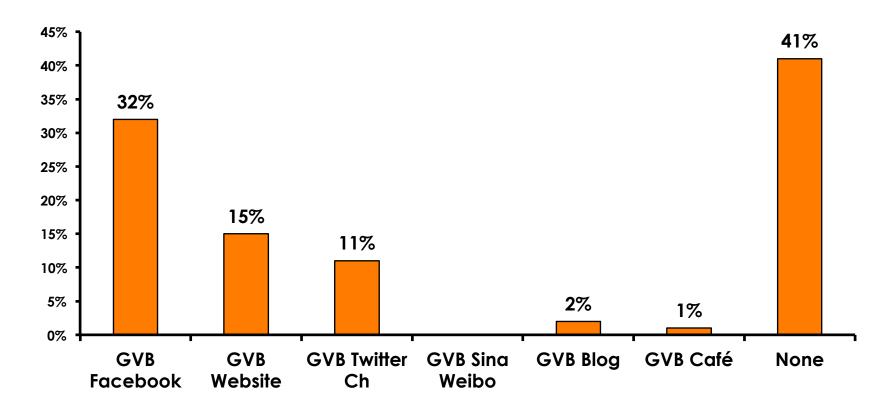

| MEAN = 4.47                  |



#### **Night Tours Satisfaction** 7pt Rating Scale 7=Very Satisfied/ 1=Very Dissatisfied

| Quality of Night Tour        | Variety of Night Tour        |
|------------------------------|------------------------------|
| Score of 6 to 7 = <b>9%</b>  | Score of 6 to 7 = <b>11%</b> |
| Score of 4 to 5 = <b>83%</b> | Score of 4 to 5 = <b>85%</b> |
| Score 1 to 3 = <b>8%</b>     | Score 1 to 3 = <b>4%</b>     |
| MEAN = 4.57                  | MEAN = 4.51                  |



#### **Satisfaction with Other Activities**





# What would it take to make you want to stay an extra day in Guam?













## <u>SECTION 5</u> PROMOTIONS



## **Internet- Guam Sources of Info**





# Internet- Things To Do Sources of Info





#### **Internet- GVB Sources**





## **Travel Motivation- Info Sources**





#### **Sources of Information Pre-arrival**





#### **Sources of Information Post-arrival**





## <u>SECTION 6</u> OTHER ISSUES



## **Concerns about travel outside of Hong Kong - Overall**





# **Concerns about travel outside of Hong Kong - By Age & Income**

|     |                                   | TOTAL | AGE   |       |       |     | Q26       |                     |                     |                     |                     |                     |          |           |
|-----|-----------------------------------|-------|-------|-------|-------|-----|-----------|---------------------|---------------------|---------------------|---------------------|---------------------|----------|-----------|
|     |