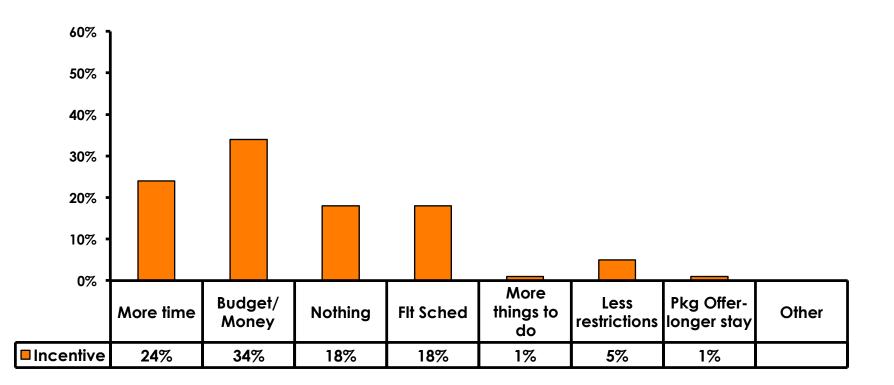

7%</b>  |
| Score of 4 to 5 = <b>89%</b> | Score of 4 to 5 = <b>84%</b> |
| Score 1 to 3 = <b>6%</b>     | Score 1 to 3 = <b>9%</b>     |
| MEAN = 4.36                  | MEAN = 4.47                  |



#### **Night Tours Satisfaction** 7pt Rating Scale 7=Very Satisfied/ 1=Very Dissatisfied

| Quality of Night Tour        | Variety of Night Tour        |
|------------------------------|------------------------------|
| Score of 6 to 7 = <b>9%</b>  | Score of 6 to 7 = <b>11%</b> |
| Score of 4 to 5 = <b>83%</b> | Score of 4 to 5 = <b>85%</b> |
| Score 1 to 3 = <b>8%</b>     | Score 1 to 3 = <b>4%</b>     |
| MEAN = 4.57                  | MEAN = 4.51                  |



#### **Satisfaction with Other Activities**





# What would it take to make you want to stay an extra day in Guam?













## <u>SECTION 5</u> PROMOTIONS



## **Internet- Guam Sources of Info**





# Internet- Things To Do Sources of Info





#### **Internet- GVB Sources**





## **Travel Motivation- Info Sources**





#### **Sources of Information Pre-arrival**





#### **Sources of Information Post-arrival**





## <u>SECTION 6</u> OTHER ISSUES



## **Concerns about travel outside of Hong Kong - Overall**





# **Concerns about travel outside of Hong Kong - By Age & Income**

|     |                                   | TOTAL | AGE   |       |       |     | Q26       |                     |                     |                     |                     |                     |          |           |
|-----|-----------------------------------|-------|-------|-------|-------|-----|---------