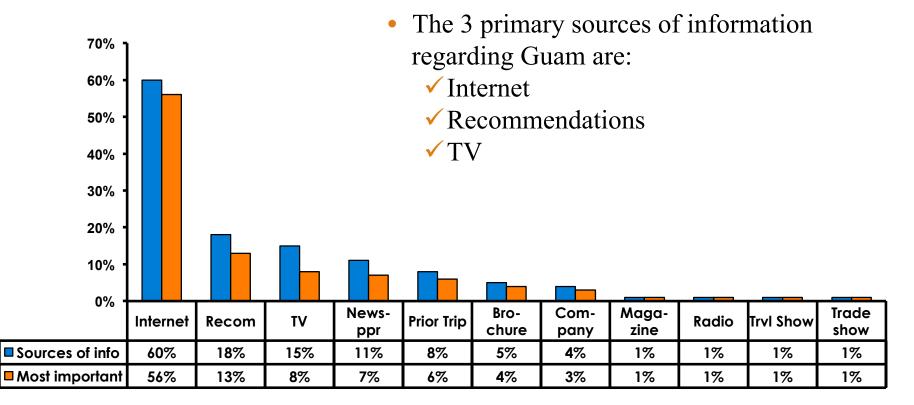

ry Satisfied/ 1=Very Dissatisfied

| Quality of Night Tour        | Variety of Night Tour        |
|------------------------------|------------------------------|
| Score of 6 to 7 = <b>9%</b>  | Score of 6 to 7 = <b>11%</b> |
| Score of 4 to 5 = <b>83%</b> | Score of 4 to 5 = <b>85%</b> |
| Score 1 to 3 = <b>8%</b>     | Score 1 to 3 = <b>4%</b>     |
| MEAN = 4.57                  | MEAN = 4.51                  |



#### **Satisfaction with Other Activities**





# What would it take to make you want to stay an extra day in Guam?













## <u>SECTION 5</u> PROMOTIONS



## **Internet- Guam Sources of Info**





# Internet- Things To Do Sources of Info





#### **Internet- GVB Sources**





## **Travel Motivation- Info Sources**





#### **Sources of Information Pre-arrival**





#### **Sources of Information Post-arrival**





## <u>SECTION 6</u> OTHER ISSUES



## **Concerns about travel outside of Hong Kong - Overall**





# **Concerns about travel outside of Hong Kong - By Age & Income**

|     |                                   | TOTAL | AGE   |       |       |     | Q26       |                     |                     |                     |                     |                     |          |           |
|-----|-----------------------------------|-------|-------|-------|-------|-----|-----------|---------------------|---------------------|---------------------|---------------------|---------------------|----------|-----------|
|     |                                   | -     | 18-24 | 25-34 | 35-49 | 50+ | <=HKD120K | HKD120K-<br>HKD240K | HKD240K