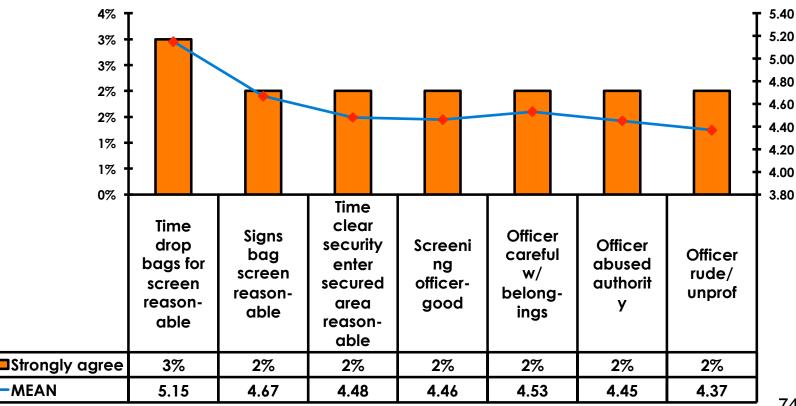

%    |       |       | 2%    |     |           |                     |                     |                     | 4%                  |                     |          |           |
|     | Should spend at home              | 1%    |       | 1%    |       |     |           |                     |                     | 3%                  |                     |                     |          |           |
|     | Total Count                       | 149   | 9     | 80    | 52    | 6   |           |                     | 5                   | 37                  | 25                  | 8                   | 16       |           |



## Security Screening/ Immigration Process at Guam International Airport





#### **Airport Screening** 7pt Rating Scale 7=Strongly Agree/ 1=Strongly Disagree