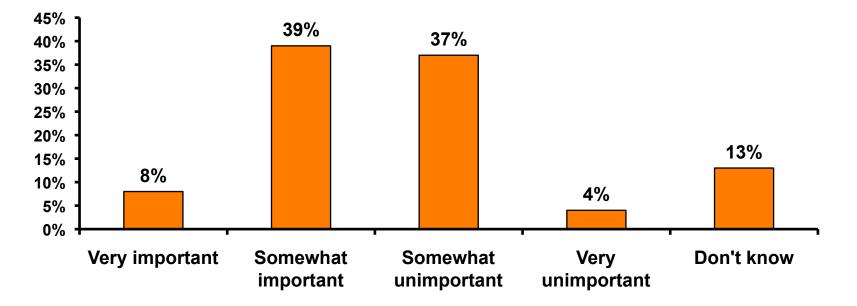

# The importance of the state of the Korean economy in decision to travel outside of Korea - Overall

# The importance of the state of the Korean economy in decision to travel outside of Korea by Age & Income

|       |                      |     |       | AGE   |       |     | PERSONAL INCOME                                                                                              |                 |                 |          |         |  |  |
|-------|----------------------|-----|-------|-------|-------|-----|--------------------------------------------------------------------------------------------------------------|-----------------|-----------------|----------|---------|--|--|
|       |                      | <20 | 20-29 | 30-39 | 40-49 | 50+ | <kw24.0m< td=""><td>KW24.0M-KW48.0M</td><td>KW48.0M-KW72.0M</td><td>KW72.0M+</td><td>Refused</td></kw24.0m<> | KW24.0M-KW48.0M | KW48.0M-KW72.0M | KW72.0M+ | Refused |  |  |
| Q.23  | Very unimportant     |     | 5%    | 3%    | 4%    | 4%  | 5%                                                                                                           | 3%              | 4%              | 4%       | 2%      |  |  |
|       | Somewhat unimportant | 15% | 33%   | 39%   | 38%   | 31% | 31%                                                                                                          | 34%             | 37%             | 44%      | 2:2%    |  |  |
|       | Somewhat important   | 44% | 38%   | 39%   | 42%   | 40% | 38%                                                                                                          | 41%             | 40%             | 38%      | 34%     |  |  |
|       | Very important       | 11% | 8%    | 7%    | 6%    | 9%  | 10%                                                                                                          | 8%              | 8%              | 6%       | 15%     |  |  |
|       | Don't know           | 30% | 15%   | 13%   | 10%   | 15% | 16%                                                                                                          | 14%             | 11%             | 8%       | 26%     |  |  |
| Total | Count                | 27  | 866   | 2322  | 808   | 180 | 302                                                                                                          | 1297            | 1167            | 1135     | 126     |  |  |