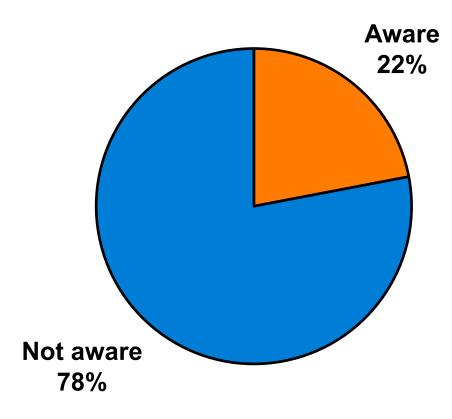

| 3%              | 2%              | 3%       | 5%      |  |  |
| Total | Cases                                                    | 26  | 865   | 2305        | 805   | 182 | 303                                                                                                          | 1293            | 1165            | 1124     | 125     |  |  |



# Security Screening/ Immigration Process at Guam International Airport





# Hotel Room Surcharge by \$3.00/ Per day/ Per room to help build Guam Museum

- Mean Rating **3.0** out of possible 7.0
- Agree (Score 6-7) 9%
- Neutral (Score 4-5) **38%**
- Disagree (Score 1-3) 54%



# **Awareness of U.S. Military troops moving from Japan to Guam**





79

# Effects of U.S. military troop movement on future trips to Guam





# **Airport Screening**





# Likelihood of travel outside of Korea within the next 6 to 24 months