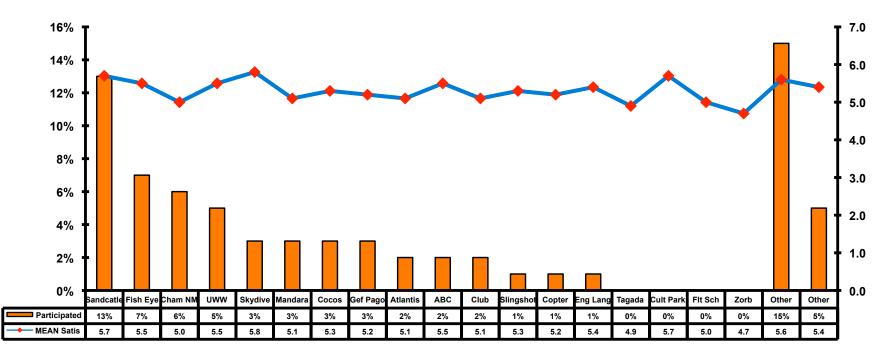

## **Satisfaction with Other Activities**

# Which activities or attractions would you most likely participate in if they were available on Guam?