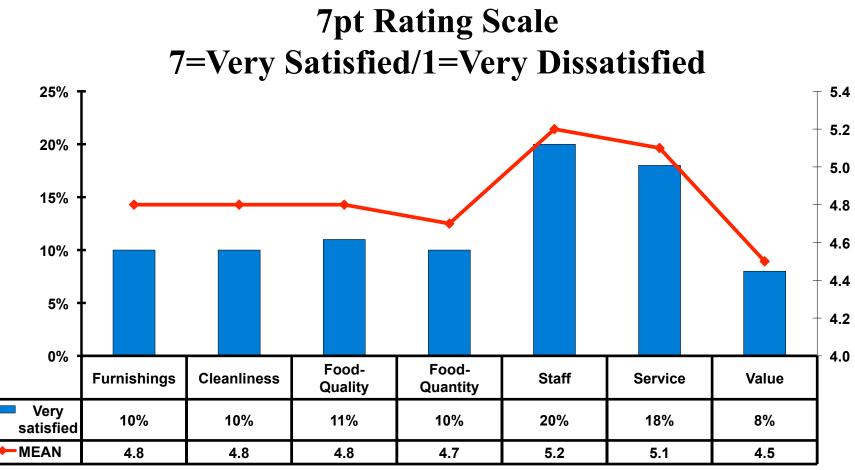

ntire sample)
- \$3,000 = Maximum (highest amount recorded for the entire sample)



# Breakdown of Airport Expenditures

|                        | MEAN \$ |
|------------------------|---------|
| Food & Beverages       | \$6.10  |
| Gifts/Souvenirs Self   | \$30.90 |
| Gifts/Souvenirs Others | \$17.70 |
| Total                  | \$54.80 |



# SECTION 4 VISITOR SATISFACTION



# **Satisfaction Scores Overall**





#### **Quality of Accommodations 7pt Rating Scale** 7=Very Satisfied/1=Very Dissatisfied 40% 7.0 35% 6.0 30% 5.0 25% 4.0 20% 3.0 15% 2.0 10% 1.0 5% 0% 0.0 Furnishing Cleanliness Food-Qual Food-Qty Value **OVERALL** Room View Staff Service Very satisfied 37% 21% 17% 19% 17% 20% 37% 32% 15% 12% MEAN 5.0 5.6 5.0 5.1 5.1 5.8 5.6 4.9 5.0 4.8



# **Quality of Dining Experience**





### Visits to Shopping Centers/Malls on Guam Top responses





# **Satisfaction with Shopping**

#### 7pt Rating Scale 7=Very Satisfied/ 1=Very Dissatisfied

| Quality of Shopping          | Variety of Shopping          |
|------------------------------|------------------------------|
| Score of 6 to 7 = <b>45%</b> | Score of 6 to 7 = <b>40%</b> |
| Score of 4 to 5 = <b>45%</b> | Score of 4 to 5 = <b>46%</b> |
| Score 1 to 3 = <b>8%</b>     | Score 1 to 3 = <b>14%</b>    |
| MEAN = 5.1                   | MEAN = 4.9                   |



# **Optional Tour Participation**





# **Optional Tours Participation & Satisfaction**





# **Day Tours Satisfaction**

#### 7pt Rating Scale 7=Very Satisfied/ 1=Very Dissatisfied

| Quality of Day Tour          | Variety of Day Tour          |
|