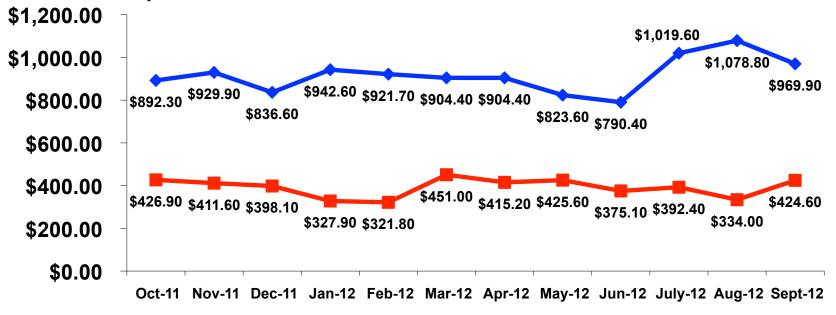

# Prepaid Expenditures Per Person

# **On-Island Expenditures**

- \$886.30 = overall mean average on-island expense (for entire travel party size) by respondent
- \$0 = Minimum (lowest amount recorded for the entire sample)
- \$12,000 = Maximum (highest amount recorded for the entire sample)
- \$392.00 = overall mean average <u>per person</u> onisland expenditure

# **Prepaid/On-Island Expenditures Per Person**

Prepaid YTD=\$916.10 • On-Island YTD = \$392.00