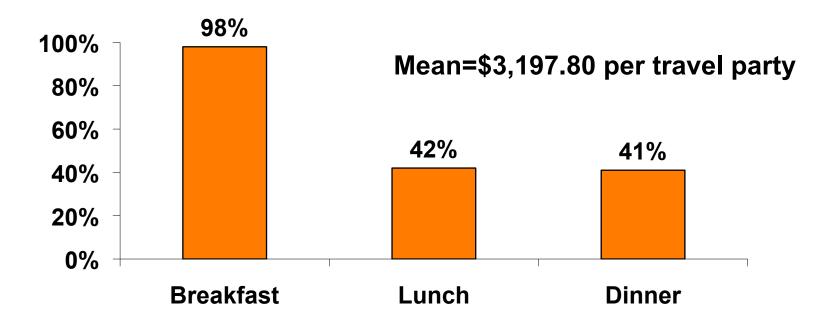

#### **Breakdown of Prepaid Expenditures** KW Varies=\$1

(Filter: Only those who responded)

|                                           | MEAN \$    |
|-------------------------------------------|------------|
| Air & Accommodation package only          | \$2,378.40 |
| Air & Accommodation w/ daily meal package | \$3,197.80 |
| Aironly                                   | \$1,366.00 |
| Accommodation only                        | \$1,385.10 |
| Accommodation w/ daily meal only          | \$962.50   |
| Food & Beverages in Hotel                 | \$382.30   |
| G round transportation - Korea            | \$100.30   |
| G round transportation - G ua m           | \$170.00   |
| Optional tours/ activities                | \$397.90   |
| Other expenses                            | \$446.30   |
| Total Prepaid                             | \$2,350.00 |