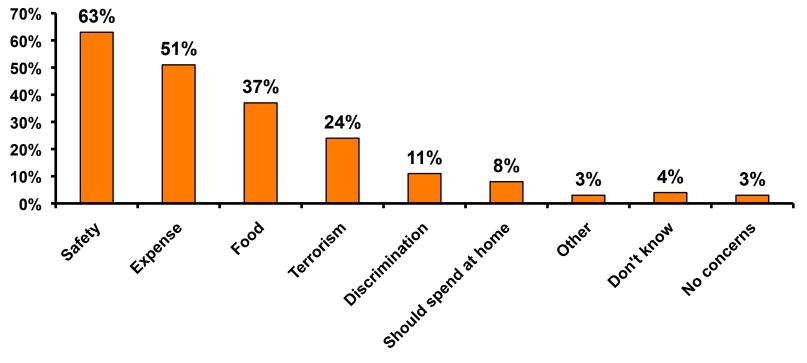

# **Concerns about travel outside of Korea - Overall**

74

# **Concerns about travel outside of Korea - By Age & Income**

|       |                                                          |     |       | AGE         |       |     | PERSONAL INCOME                                                                                              |                 |                 |          |         |  |  |
|-------|----------------------------------------------------------|-----|-------|-------------|-------|-----|--------------------------------------------------------------------------------------------------------------|-----------------|-----------------|----------|---------|--|--|
|       |                                                          | <20 | 20-29 | 30-39       | 40-49 | 50+ | <kw24.0m< th=""><th>KW24.0M-KW48.0M</th><th>KW48.0M-KW72.0M</th><th>KW72.0M+</th><th>Refused</th></kw24.0m<> | KW24.0M-KW48.0M | KW48.0M-KW72.0M | KW72.0M+ | Refused |  |  |
| Q.24  | Safety at my destination                                 | 46% | 59%   | 64%         | 66%   | 58% | 50%                                                                                                          | 59%             | 67%             | 68%      | 58%     |  |  |
|       | Expense                                                  | 46% | 55%   | 52 <b>%</b> | 49%   | 40% | 53%                                                                                                          | 54%             | 53%             | 48%      | 42%     |  |  |
|       | Food                                                     | 27% | 38%   | 38%         | 34%   | 32% | 39%                                                                                                          | 36%             | 37%             | 38%      | 30%     |  |  |
|       | Terrorism                                                | 15% | 25%   | 25%         | 24%   | 19% | 24%                                                                                                          | 23%             | 23%             | 29%      | 30%     |  |  |
|       | Spending money abroad when<br>it should be spent at home | 12% | 10%   | 7%          | 6%    | 12% | 9%                                                                                                           | 11%             | 7%              | 6%       | 8%      |  |  |
|       | Do not know                                              | 19% | 4%    | 4%          | 4%    | 8%  | 7%                                                                                                           | 4%              | 3%              | 3%       |         |  |  |
|       | Other                                                    | 8%  | 4%    | 3%          | 2%    | 1%  | 3%                                                                                                           | 4%              | 3%              | 3%       | 4%      |  |  |
|       | No concerns                                              | 15% | 3%    | 3%          | 2%    | 3%  | 2%                                                                                                           | 3%              | 2%              | 3%       | 5%      |  |  |
| Total | Cases                                                    | 26  | 865   | 2305        | 805   | 182 | 303                                                                                                          | 1293            | 1165            | 1124     | 125     |  |  |