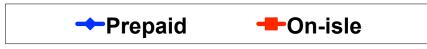

# Total Expenditures Per Person (Prepaid & On-Island)

- \$1,307.90 = overall average
- \$0 = Minimum (lowest amount recorded for the entire sample)
- \$9,701 = Maximum (highest amount recorded for the entire sample)

# **Total Expenditures Per Person**