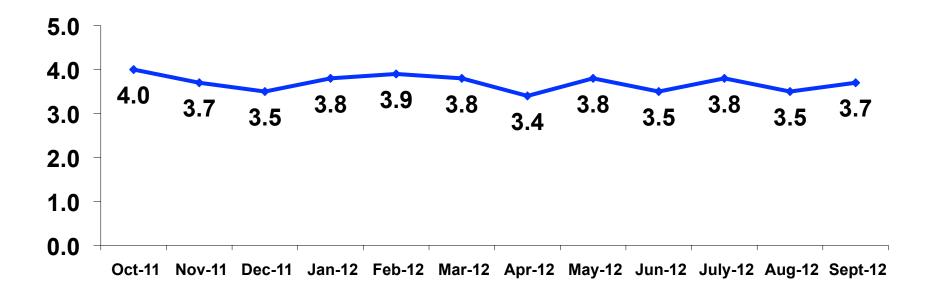

| 333         |
|        |        |       | 55%   | 56%              | 52 <b>%</b> |
|        | 40-49  | Count | 812   | 629              | 183         |
|        |        |       | 19%   | 18%              | 29%         |
|        | 50+    | Count | 183   | 140              | 43          |
|        |        |       | 4%    | 4%               | 7%          |
| Total  | Count  |       | 4218  | 3569             | 642         |

 First-time visitors tend to be younger than repeat visitors to Guam.



#### **Repeat Visitors Last Trip** n = 633



- The average repeat visitor has been to Guam 2.8 times.
- Half of the repeat visitors have been to Guam within the last 2 years.



#### Average Number Overnight Trips (2007-2012) (2 nights or more)









#### Average Length of Stay





# Living Accommodations





## **Occupation by Income**

|       |                       |       |                                                                                                              | PERSONAL INCOME |                 |          |         |  |  |
|-------|-----------------------|-------|--------------------------------------------------------------------------------------------------------------|-----------------|-----------------|----------|---------|--|--|
|       |                       | TOTAL | <kw24.0m< th=""><th>KW24.0M-KW48.0M</th><th>KW48.0M-KW72.0M</th><th>KW72.0M+</th><th>Refused</th></kw24.0m<> | KW24.0M-KW48.0M | KW48.0M-KW72.0M | KW72.0M+ | Refused |  |  |
| Q.29  | White Collar-Office   | 31%   | 23%