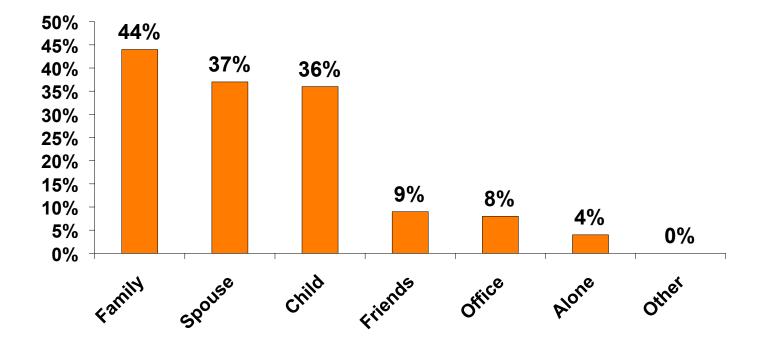

|       | 28%   | 32%    | 24%       | 32% | 13%   | 26%   | 47%   | 39% |
|          | Refused                                                                                                                               | Count | 126   | 51     | 75        | 8   | 43    | 55    | 10    | 10  |
|          |                                                                                                                                       |       | 3%    | 3%     | 4%        | 36% | 5%    | 2%    | 1%    | 6%  |
| Total    | Count                                                                                                                                 |       | 4040  | 2036   | 2004      | 22  | 834   | 2242  | 773   | 168 |



## **Travel Companions**



12



#### **Number of Children Travel Party**

N=1497 total respondents traveling with children. (Of those N=1497 respondents, there is a total of 2,428children 18 years or younger)





# **Prior Trips to Guam**





## **Prior Trips to Guam**





#### Trips to Guam by Age & Gender

|        |        |       |       | TRIPS TO<br>GUAM |             |
|--------|--------|-------|-------|------------------|-------------|
|        |        |       | TOTAL | 1 st             | Repeat      |
| GENDER | Male   | Count | 2098  | 1773             | 322         |
|        |        |       | 50%   | 50%              | 50%         |
|        | Female | Count | 2121  | 1796             | 321         |
|        |        |       | 50%   | 50%              | 50%         |
| Total  | Count  |       |