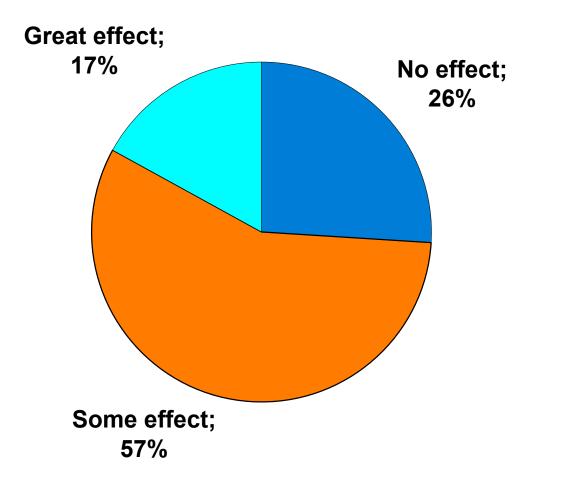

| 3%              | 2%              | 3%       | 5%      |  |  |
| Total | Cases                                                    | 26  | 865   | 2305        | 805   | 182 | 303                                                                                                          | 1293            | 1165            | 1124     | 125     |  |  |



# Security Screening/ Immigration Process at Guam International Airport





# Hotel Room Surcharge by \$3.00/ Per day/ Per room to help build Guam Museum

- Mean Rating **3.0** out of possible 7.0
- Agree (Score 6-7) 9%
- Neutral (Score 4-5) **38%**
- Disagree (Score 1-3) 54%



# **Awareness of U.S. Military troops moving from Japan to Guam**





79

# Effects of U.S. military troop movement on future trips to Guam





# **Airport Screening**





# Likelihood of travel outside of Korea within the next 6 to 24 months