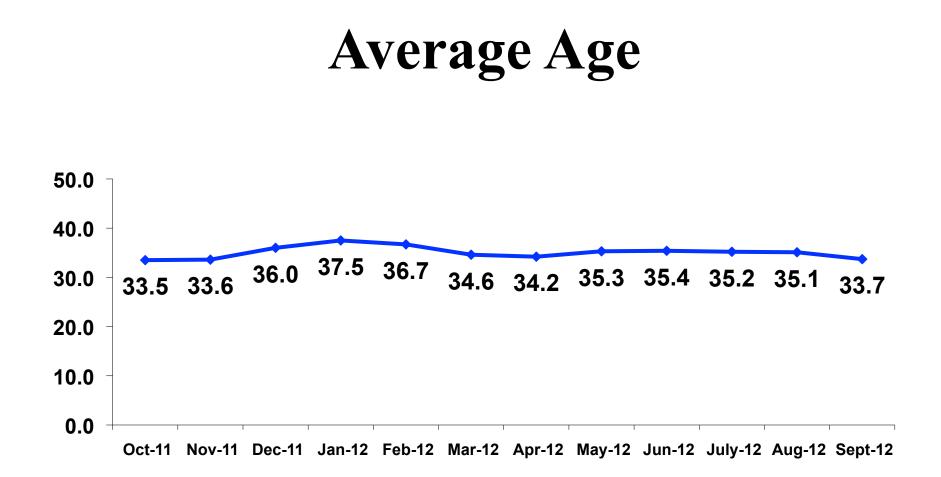

all Korean visitors who traveled to Guam in the same time period were asked these questions, we can be 95% certain that their responses would not differ by +/- 1.51 percentage points.



# Objectives

• To monitor the effectiveness of the Korean seasonal campaigns in attracting Korean visitors, refresh certain baseline data, to better understand the nature, and economic value or impact of each of the targeted segments in the Korean marketing plan.

• Identify significant determinants of visitor satisfaction, expenditures and the desire to return to Guam.



#### <u>SECTION 1</u> PROFILE OF RESPONDENTS



#### Marital Status - Overall



• A majority of visitors are married.



#### **Marital Status**







## Age - Overall



• The average age of the respondents is 35.1 years of age.







#### **Personal Income**





# Personal Income – 1st time vs. repeat





#### Personal Income by Gender & Age

|          |                                                                                                                                       |       |       | GENDER |           |     |       | AGE   |       |     |
|----------|---------------------------------------------------------------------------------------------------------------------------------------|-------|-------|--------|-----------|-----|-------|-------|-------|-----|
|          |                                                                                                                                       |       | TOTAL | Male   | F em al e | <20 | 20-29 | 30-39 | 40-49 | 50+ |
| PERSONAL | <kw2