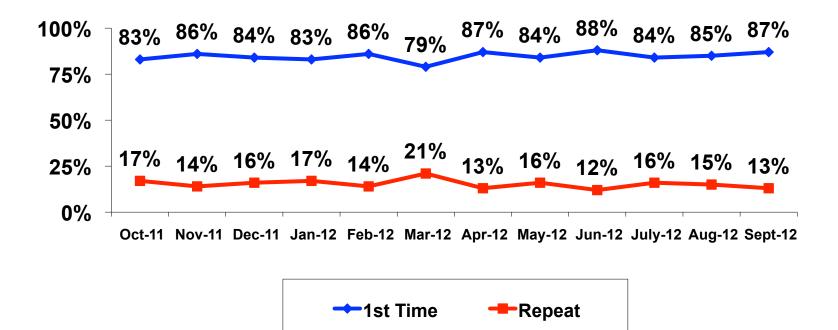

| Count | 126   | 51     | 75        | 8   | 43    | 55    | 10    | 10  |
|          |                                                                                                                                       |       | 3%    | 3%     | 4%        | 36% | 5%    | 2%    | 1%    | 6%  |
| Total    | Count                                                                                                                                 |       | 4040  | 2036   | 2004      | 22  | 834   | 2242  | 773   | 168 |



## **Travel Companions**



12



#### **Number of Children Travel Party**

N=1497 total respondents traveling with children. (Of those N=1497 respondents, there is a total of 2,428children 18 years or younger)





# **Prior Trips to Guam**





## **Prior Trips to Guam**





#### Trips to Guam by Age & Gender

|        |        |       |       | TRIPS TO<br>GUAM |             |
|--------|--------|-------|-------|------------------|-------------|
|        |        |       | TOTAL | 1 st             | Repeat      |
| GENDER | Male   | Count | 2098  | 1773             | 322         |
|        |        |       | 50%   | 50%              | 50%         |
|        | Female | Count | 2121  | 1796             | 321         |
|        |        |       | 50%   | 50%              | 50%         |
| Total  | Count  |       | 4219  | 3569             | 643         |
| AGE    | <20    | Count | 27    | 21               | 6           |
|        |        |       | 1%    | 1%               | 1%          |
|        | 20-29  | Count | 869   | 789              | 77          |
|