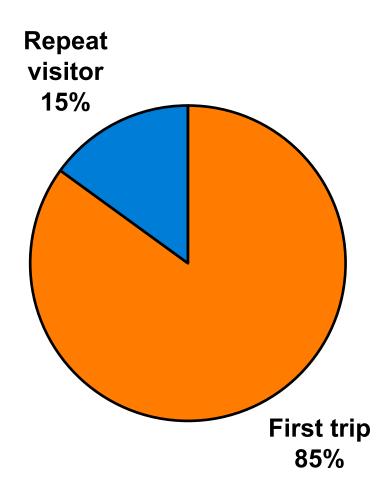

# **Prior Trips to Guam**

## **Prior Trips to Guam**

 First-time visitors tend to be younger than repeat visitors to Guam.