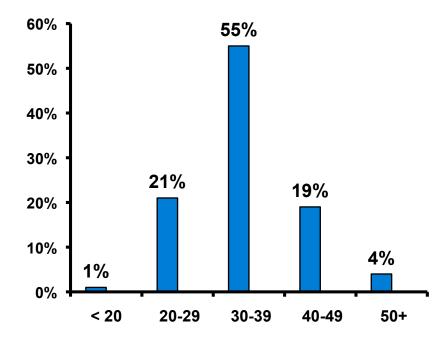

## Age - Overall

• The average age of the respondents is 35.1 years of age.

#### Trips to Guam by Age & Gender

|        |        |       |       | TRIPS TO<br>GUAM |             |
|--------|--------|-------|-------|------------------|-------------|
|        |        |       | TOTAL | 1 st             | Repeat      |
| GENDER | Male   | Count | 2098  | 1773             | 322         |
|        |        |       | 50%   | 50%              | 50%         |
|        | Female | Count | 2121  | 1796             | 321         |
|        |        |       | 50%   | 50%              | 50%         |
| Total  | Count  |       | 4219  | 3569             | 643         |
| AGE    | <20    | Count | 27    | 21               | 6           |
|        |        |       | 1%    | 1%               | 1%          |
|        | 20-29  | Count | 869   | 789              | 77          |
|        |        |       | 21%   | 22%              | 12%         |
|        | 30-39  | Count | 2327  | 1990             | 333         |
|        |        |       | 55%   | 56%              | 52 <b>%</b> |
|        | 40-49  | Count | 812   | 629              | 183         |
|        |        |       | 19%   | 18%              | 29%         |
|        | 50+    | Count | 183   | 140              | 43          |
|        |        |       | 4%    | 4%               | 7%          |
| Total  | Count  |       | 4218  | 3569             | 642         |

 First-time visitors tend to be younger than repeat visitors to Guam.