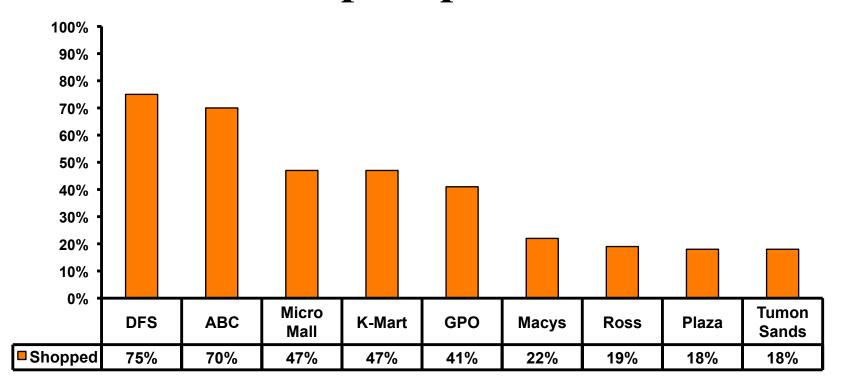

he entire sample)



# Breakdown of Airport Expenditures

|                        | MEAN \$ |
|------------------------|---------|
| Food & Beverages       | \$6.10  |
| Gifts/Souvenirs Self   | \$30.90 |
| Gifts/Souvenirs Others | \$17.70 |
| Total                  | \$54.80 |



# SECTION 4 VISITOR SATISFACTION



# **Satisfaction Scores Overall**





#### **Quality of Accommodations 7pt Rating Scale** 7=Very Satisfied/1=Very Dissatisfied 40% 7.0 35% 6.0 30% 5.0 25% 4.0 20% 3.0 15% 2.0 10% 1.0 5% 0% 0.0 Furnishing Cleanliness Food-Qual Food-Qty Value **OVERALL** Room View Staff Service Very satisfied 37% 21% 17% 19% 17% 20% 37% 32% 15% 12% MEAN 5.0 5.6 5.0 5.1 5.1 5.8 5.6 4.9 5.0 4.8



# **Quality of Dining Experience**





### Visits to Shopping Centers/Malls on Guam Top responses





# **Satisfaction with Shopping**

#### 7pt Rating Scale 7=Very Satisfied/ 1=Very Dissatisfied

| Quality of Shopping          | Variety of Shopping          |
|------------------------------|------------------------------|
| Score of 6 to 7 = <b>45%</b> | Score of 6 to 7 = <b>40%</b> |
| Score of 4 to 5 = <b>45%</b> | Score of 4 to 5 = <b>46%</b> |
| Score 1 to 3 = <b>8%</b>     | Score 1 to 3 = <b>14%</b>    |
| MEAN = 5.1                   | MEAN = 4.9                   |



# **Optional Tour Participation**





# **Optional Tours Participation & Satisfaction**





# **Day Tours Satisfaction**

#### 7pt Rating Scale 7=Very Satisfied/ 1=Very Dissatisfied

| Quality of Day Tour          | Variety of Day Tour          |
|------------------------------|------------------------------|
|