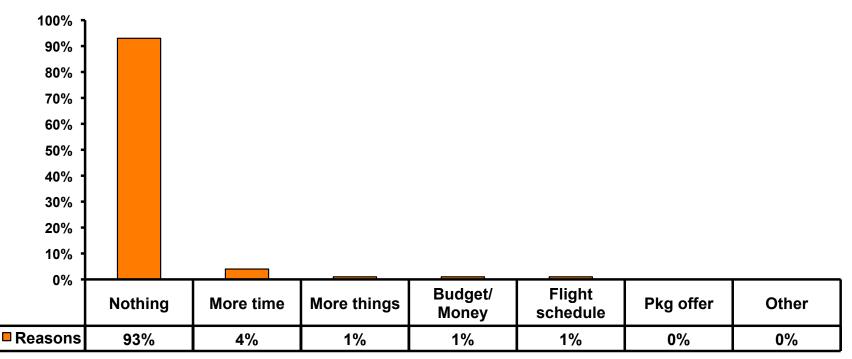

ore 1 to 3 = <b>12%</b>    |
| MEAN = 5.1                   | MEAN = 4.8                   |



# **Night Tours Satisfaction**

#### 7pt Rating Scale 7=Very Satisfied/ 1=Very Dissatisfied

| Quality of Night Tour        | Variety of Night Tour        |
|------------------------------|------------------------------|
| Score of 6 to 7 = <b>27%</b> | Score of 6 to 7 = <b>24%</b> |
| Score of 4 to 5 = <b>59%</b> | Score of 4 to 5 = <b>58%</b> |
| Score 1 to 3 = <b>15%</b>    | Score 1 to 3 = <b>18%</b>    |
| MEAN = 4.6                   | MEAN = 4.4                   |



## **Satisfaction with Other Activities**





# Which activities or attractions would you most likely participate in if they were available on Guam?





# What would it take to make you want to stay an extra day on Guam?





# **On-Island Perceptions**





# <u>SECTION 5</u> PROMOTIONS



## Guam Promotion - Media Past 90 days



64



# **Sources of Information Pre-arrival**





# **Sources of Information Post-arrival**





# <u>SECTION 6</u> OTHER ISSUES



# Good time to spend money on travel outside of Korea - Overall





# Good time to spend money on travel outside of Korea by Age & Income

|       |             |     |       | AGE   |       |     | PERSONAL INCOME                                                                                              |                 |                 |          |         |  |  |  |
|-------|-------------|-----|-------|-------|-------|-----|--------------------------------------------------------------------------------------------------------------|-------