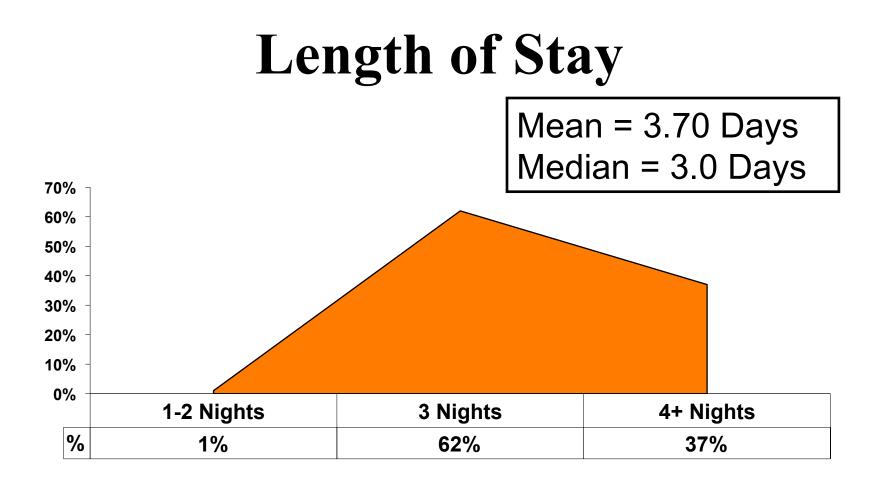

| 30-39  | Count | 2327  | 1990             | 333         |
|        |        |       | 55%   | 56%              | 52 <b>%</b> |
|        | 40-49  | Count | 812   | 629              | 183         |
|        |        |       | 19%   | 18%              | 29%         |
|        | 50+    | Count | 183   | 140              | 43          |
|        |        |       | 4%    | 4%               | 7%          |
| Total  | Count  |       | 4218  | 3569             | 642         |

 First-time visitors tend to be younger than repeat visitors to Guam.



#### **Repeat Visitors Last Trip** n = 633



- The average repeat visitor has been to Guam 2.8 times.
- Half of the repeat visitors have been to Guam within the last 2 years.



#### Average Number Overnight Trips (2007-2012) (2 nights or more)









#### Average Length of Stay





# Living Accommodations





## **Occupation by Income**

|       |                       |       |                                                                                                              | PERSONAL INCOME |                 |          |         |  |  |
|-------|-----------------------|-------|--------------------------------------------------------------------------------------------------------------|-----------------|-----------------|----------|---------|--|--|
|       |                       | TOTAL | <kw24.0m< th=""><th>KW24.0M-KW48.0M</th><th>KW48.0M-KW72.0M</th><th>KW72.0M+</th><th>Refused</th></kw24.0m<> | KW24.0M-KW48.0M | KW48.0M-KW72.0M | KW72.0M+ | Refused |  |  |
| Q.29  | White Collar-Office   | 31%   | 23%