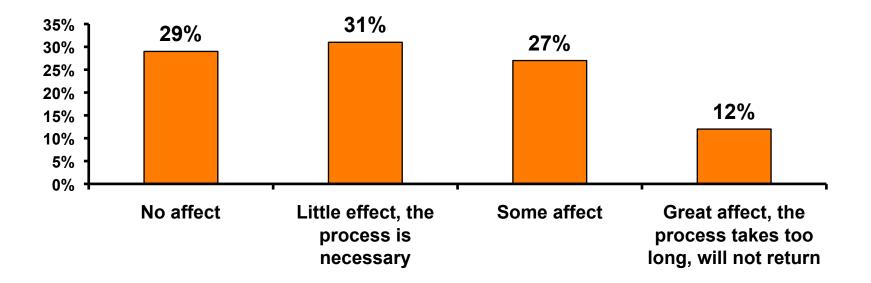

| 4%              | 3%              | 3%       | 4%      |  |  |
|       | No concerns                                              | 15% | 3%    | 3%          | 2%    | 3%  | 2%                                                                                                           | 3%              | 2%              | 3%       | 5%      |  |  |
| Total | Cases                                                    | 26  | 865   | 2305        | 805   | 182 | 303                                                                                                          | 1293            | 1165            | 1124     | 125     |  |  |



# Security Screening/ Immigration Process at Guam International Airport





# Hotel Room Surcharge by \$3.00/ Per day/ Per room to help build Guam Museum

- Mean Rating **3.0** out of possible 7.0
- Agree (Score 6-7) 9%
- Neutral (Score 4-5) **38%**
- Disagree (Score 1-3) 54%



# **Awareness of U.S. Military troops moving from Japan to Guam**





79

# Effects of U.S. military troop movement on future trips to Guam





# **Airport Screening**





# Likelihood of travel outside of Korea within the next 6 to 24 months