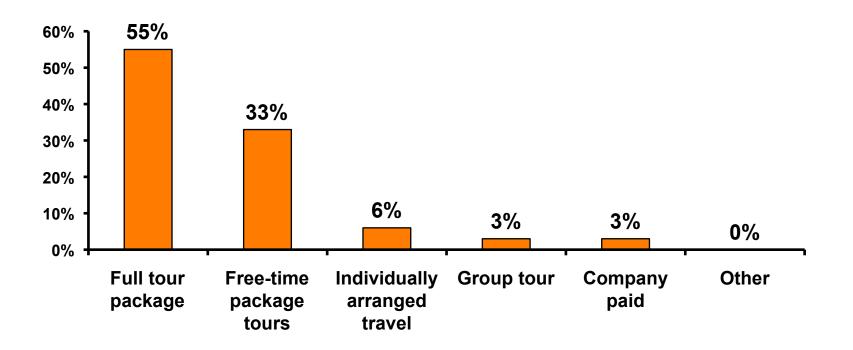

| 0%              | 1%              | 1%       | 2%      |  |  |
|       | Retired               | 0%    | 1%                                                                                                           | 0%              | 0%              | 0%       |         |  |  |
|       | F arm er              | 0%    | 0%                                                                                                           | 0%              |                 | 0%       |         |  |  |
| Total | Count                 | 4177  | 303                                                                                                          | 1295            | 1169            | 1133     | 124     |  |  |



#### <u>SECTION 2</u> TRAVEL PLANNING



## **Travel Planning - Overall**





25

#### **Accommodation by Income**

|       |                                   |       | PERSONAL INCOME                                                                                              |                 |                 |          |         |
|-------|-----------------------------------|-------|--------------------------------------------------------------------------------------------------------------|-----------------|-----------------|----------|---------|
|       |                                   | TOTAL | <kw24.0m< th=""><th>KW24.0M-KW48.0M</th><th>KW48.0M-KW72.0M</th><th>KW72.0M+</th><th>Refused</th></kw24.0m<> | KW24.0M-KW48.0M | KW48.0M-KW72.0M | KW72.0M+ | Refused |
| Q.9   | Pacific Islands Club PIC          | 54%   | 47%