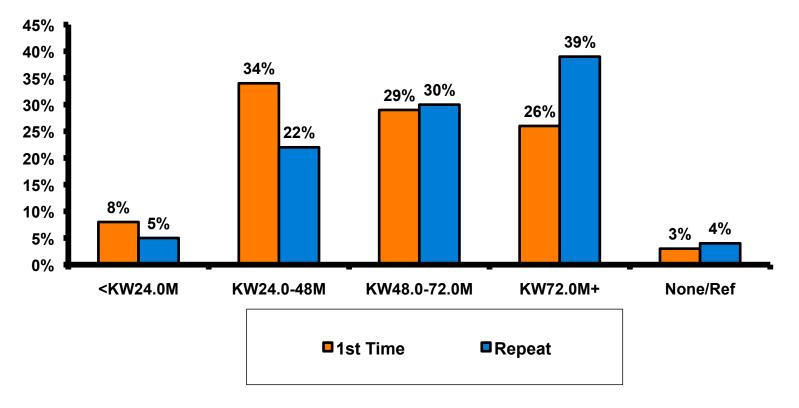

#### Personal Income by Gender & Age

|          |                                                                                                                                       |       |       | GENDER |           |     |       | AGE   |       |     |
|----------|---------------------------------------------------------------------------------------------------------------------------------------|-------|-------|--------|-----------|-----|-------|-------|-------|-----|
|          |                                                                                                                                       |       | TOTAL | Male   | F em al e | <20 | 20-29 | 30-39 | 40-49 | 50+ |
| PERSONAL | <kw24.0m< td=""><td>Count</td><td>304</td><td>100</td><td>204</td><td>3</td><td>133</td><td>128</td><td>28</td><td>12</td></kw24.0m<> | Count | 304   | 100    | 204       | 3   | 133   | 128   | 28    | 12  |
| INCOME   |                                                                                                                                       |       | 8%    | 5%     | 10%       | 14% | 16%   | 6%    | 4%    | 7%  |
|          | KW24.0M-KW48.0M                                                                                                                       | Count | 1301  | 607    | 694       |     | 398   | 737   | 122   | 44  |
|          |                                                                                                                                       |       | 32%   | 30%    | 35%       |     | 48%   | 33%   | 16%   | 26% |
|          | KW48.0M-KW72.0M                                                                                                                       | Count | 1172  | 625    | 547       | 4   | 155   | 728   | 248   | 36  |
|          |                                                                                                                                       |       | 29%   | 31%    | 27%       | 18% | 19%   | 32%   | 32%   | 21% |
|          | KW72.0M+                                                                                                                              | Count | 1137  | 653    | 484       | 7   | 105   | 594   | 365   | бб  |
|          |                                                                                                                                       |       | 28%   | 32%    | 24%       | 32% | 13%   | 26%   | 47%   | 39% |
|          | Refused                                                                                                                               | Count | 126   | 51     | 75        | 8   | 43    | 55    | 10    | 10  |
|          |                                                                                                                                       |       | 3%    | 3%     | 4%        | 36% | 5%    | 2%    | 1%    | 6%  |
| Total    | Count                                                                                                                                 |       | 4040  | 2036   | 2004      | 22  | 834   | 2242  | 773   | 168 |

 First-time visitors tend to be younger than repeat visitors to Guam.