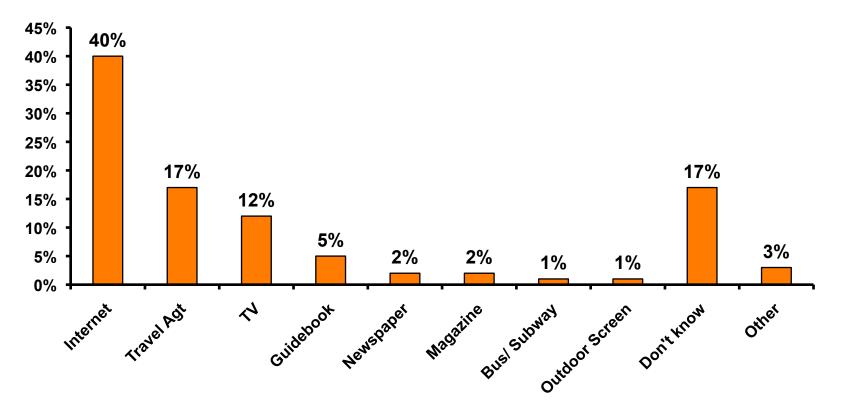

s Satisfaction**

#### 7pt Rating Scale 7=Very Satisfied/ 1=Very Dissatisfied

| Quality of Night Tour        | Variety of Night Tour        |
|------------------------------|------------------------------|
| Score of 6 to 7 = <b>27%</b> | Score of 6 to 7 = <b>24%</b> |
| Score of 4 to 5 = <b>59%</b> | Score of 4 to 5 = <b>58%</b> |
| Score 1 to 3 = <b>15%</b>    | Score 1 to 3 = <b>18%</b>    |
| MEAN = 4.6                   | MEAN = 4.4                   |



## **Satisfaction with Other Activities**





# Which activities or attractions would you most likely participate in if they were available on Guam?





# What would it take to make you want to stay an extra day on Guam?





# **On-Island Perceptions**





# <u>SECTION 5</u> PROMOTIONS



## Guam Promotion - Media Past 90 days



64



# **Sources of Information Pre-arrival**





# **Sources of Information Post-arrival**





# <u>SECTION 6</u> OTHER ISSUES



# Good time to spend money on travel outside of Korea - Overall





# Good time to spend money on travel outside of Korea by Age & Income

|       |             |     |       | AGE   |       |     | PERSONAL INCOME                                                                                              |                 |                 |          |         |  |  |  |
|-------|-------------|-----|-------|-------|-------|-----|--------------------------------------------------------------------------------------------------------------|-----------------|-----------------|----------|---------|--|--|--|
|       |             | <20 | 20-29 | 30-39 | 40-4