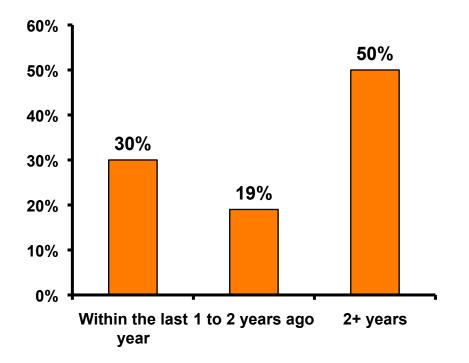

#### **Repeat Visitors Last Trip** n = 633

- The average repeat visitor has been to Guam 2.8 times.
- Half of the repeat visitors have been to Guam within the last 2 years.