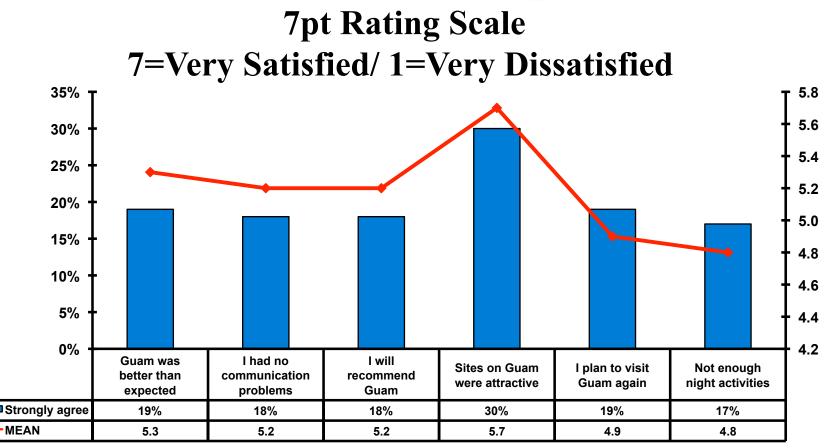

AN = 5.1                   | MEAN = 4.8                   |



# **Night Tours Satisfaction**

#### 7pt Rating Scale 7=Very Satisfied/ 1=Very Dissatisfied

| Quality of Night Tour        | Variety of Night Tour        |
|------------------------------|------------------------------|
| Score of 6 to 7 = <b>27%</b> | Score of 6 to 7 = <b>24%</b> |
| Score of 4 to 5 = <b>59%</b> | Score of 4 to 5 = <b>58%</b> |
| Score 1 to 3 = <b>15%</b>    | Score 1 to 3 = <b>18%</b>    |
| MEAN = 4.6                   | MEAN = 4.4                   |



## **Satisfaction with Other Activities**





# Which activities or attractions would you most likely participate in if they were available on Guam?





# What would it take to make you want to stay an extra day on Guam?





# **On-Island Perceptions**





# <u>SECTION 5</u> PROMOTIONS



## Guam Promotion - Media Past 90 days



64



# **Sources of Information Pre-arrival**





# **Sources of Information Post-arrival**





# <u>SECTION 6</u> OTHER ISSUES



# Good time to spend money on travel outside of Korea - Overall





# Good time to spend money on travel outside of Korea by Age & Income

|       |             |     |       | AGE   |       |     | PERSONAL INCOME                                                                                              |                 |                 |          |         |  |  |  |
|-------|-------------|-----|-------|-------|-------|-----|--------------------------------------------------------------------------------------------------------------|-----------------|-----------------|----