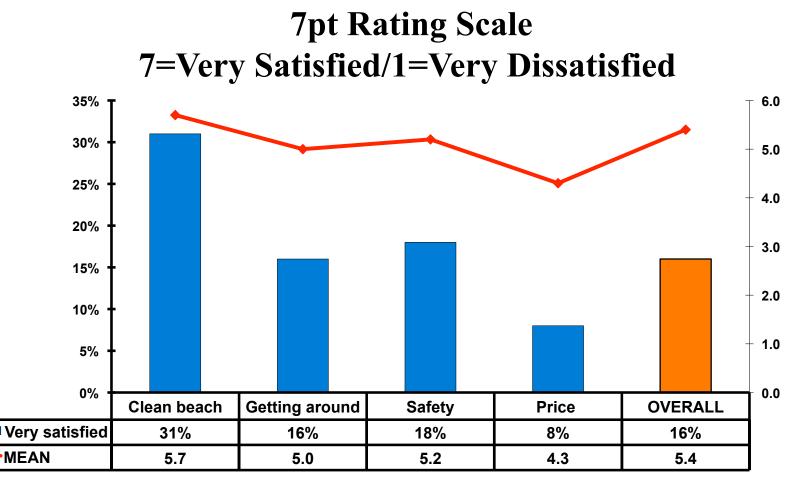

| \$26.80  |
| Other expenses not covered                                                | \$319.80 |
| Average Total                                                             | \$886.30 |



### Local Transportation n=1343



Mean=\$26.80 per travel party



# **Guam Airport Expenditures**

- \$54.80 = overall average
- \$0 = Minimum (lowest amount recorded for the entire sample)
- \$3,000 = Maximum (highest amount recorded for the entire sample)



# Breakdown of Airport Expenditures

|                        | MEAN \$ |
|------------------------|---------|
| Food & Beverages       | \$6.10  |
| Gifts/Souvenirs Self   | \$30.90 |
| Gifts/Souvenirs Others | \$17.70 |
| Total                  | \$54.80 |



# SECTION 4 VISITOR SATISFACTION



# **Satisfaction Scores Overall**





#### **Quality of Accommodations 7pt Rating Scale** 7=Very Satisfied/1=Very Dissatisfied 40% 7.0 35% 6.0 30% 5.0 25% 4.0 20% 3.0 15% 2.0 10% 1.0 5% 0% 0.0 Furnishing Cleanliness Food-Qual Food-Qty Value **OVERALL** Room View Staff Service Very satisfied 37% 21% 17% 19% 17% 20% 37% 32% 15% 12% MEAN 5.0 5.6 5.0 5.1 5.1 5.8 5.6 4.9 5.0 4.8



# **Quality of Dining Experience**





### Visits to Shopping Centers/Malls on Guam Top responses





# **Satisfaction with Shopping**

#### 7pt Rating Scale 7=Very Satisfied/ 1=Very Dissatisfied

| Quality of Shopping          | Variety of Shopping          |
|------------------------------|------------------------------|
| Score of 6 to 7 = <b>45%</b> | Score of 6 to 7 = <b>40%</b> |
| Score of 4 to 5 = <b>45%</b> | Score of 4 to 5 = <b>46%</b> |