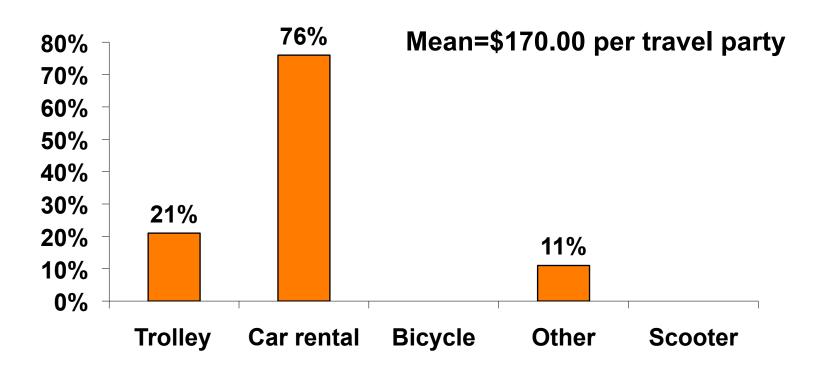

#### **Breakdown of Prepaid Expenditures** KW Varies=\$1

(Filter: Only those who responded)

|                                           | MEAN \$    |
|-------------------------------------------|------------|
| Air & Accommodation package only          | \$2,378.40 |
| Air & Accommodation w/ daily meal package | \$3,197.80 |
| Aironly                                   | \$1,366.00 |
| Accommodation only                        | \$1,385.10 |
| Accommodation w/ daily meal only          | \$962.50   |
| Food & Beverages in Hotel                 | \$382.30   |
| G round transportation - Korea            | \$100.30   |
| G round transportation - G ua m           | \$170.00   |
| Optional tours/ activities                | \$397.90   |
| Other expenses                            | \$446.30   |
| Total Prepaid                             | \$2,350.00 |

#### **Prepaid Ground Transportation** N=38