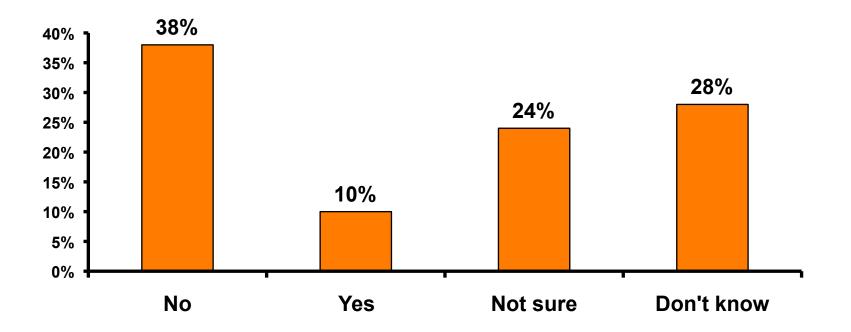

# Good time to spend money on travel outside of Korea - Overall

# Good time to spend money on travel outside of Korea by Age & Income

|       |             |     |       | AGE   |       |     | PERSONAL INCOME                                                                                              |                 |                 |          |         |  |  |  |
|-------|-------------|-----|-------|-------|-------|-----|--------------------------------------------------------------------------------------------------------------|-----------------|-----------------|----------|---------|--|--|--|
|       |             | <20 | 20-29 | 30-39 | 40-49 | 50+ | <kw24.0m< td=""><td>KW24.0M-KW48.0M</td><td>KW48.0M-KW72.0M</td><td>KW72.0M+</td><td>Refused</td></kw24.0m<> | KW24.0M-KW48.0M | KW48.0M-KW72.0M | KW72.0M+ | Refused |  |  |  |
| Q.22  | No          | 30% | 34%   | 39%   | 40%   | 33% | 39%                                                                                                          | 39%             | 37%             | 37%      | 38%     |  |  |  |
|       | Yes         | 30% | 12%   | 10%   | 10%   | 14% | 8%                                                                                                           | 10%             | 10%             | 12%      | 16%     |  |  |  |
|       | Not sure    | 11% | 24%   | 23%   | 23%   | 27% | 23%                                                                                                          | 24%             | 25%             | 24%      | 17%     |  |  |  |
|       | Do not know | 30% | 30%   | 28%   | 27%   | 26% | 30%                                                                                                          | 28%             | 2 <b>9%</b>     | 26%      | 29%     |  |  |  |
| Total | Count       | 27  | 868   | 2325  | 812   | 183 | 304                                                                                                          | 1300            | 1172            | 1137     | 126     |  |  |  |