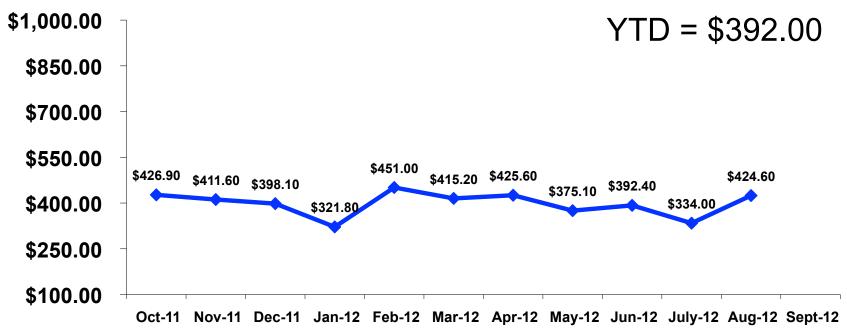

# **On-Island Expenditures Per Person**

# **Prepaid/On-Island Expenditures Per Person**

Prepaid YTD=\$916.10 • On-Island YTD = \$392.00