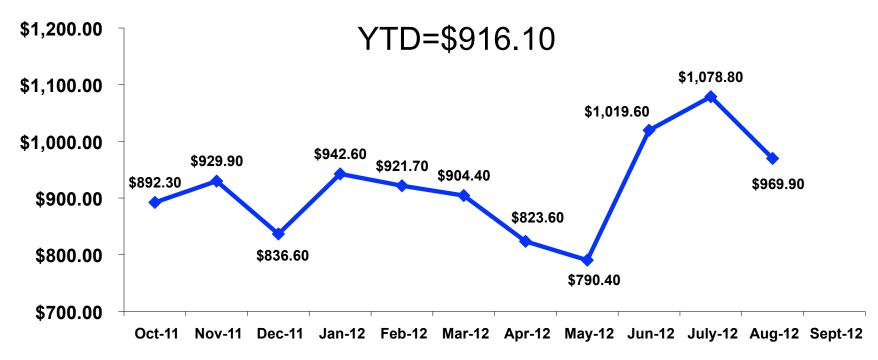

#### **Prepaid Expenditures** KW Varies/US\$1

- \$2,350.00 = overall mean average prepaid expense (for entire travel party size) by respondent
- $\$0 = \min(1 \text{ minimum (lowest amount recorded for the entire sample)})$
- \$21,037 = maximum (highest amount recorded for the entire sample)
- \$916.10 = overall mean average <u>per person</u> prepaid expenditures

# Prepaid Expenditures Per Person