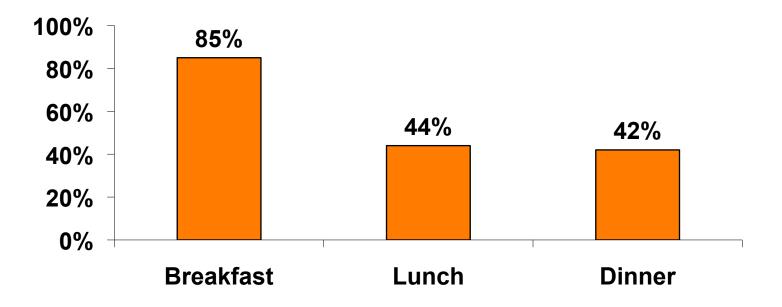

# Prepaid Meal Breakdown

#### Air/ Accommodations with Daily Meal Package n=2294