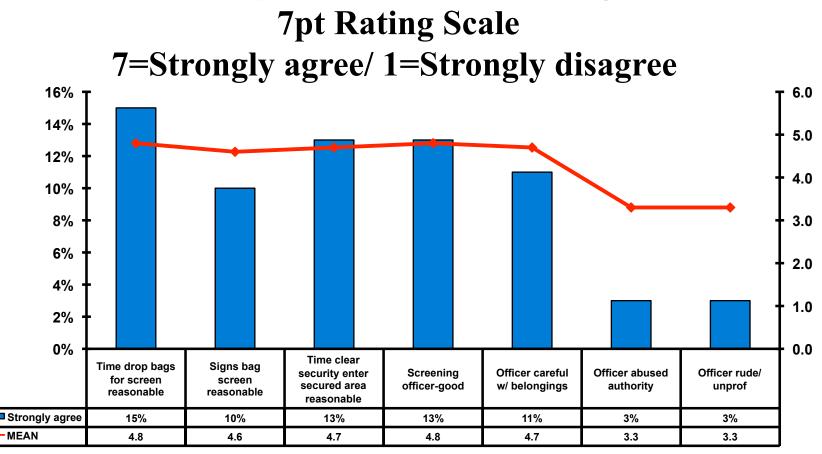

| 2%              | 3%       | 5%      |  |  |
| Total | Cases                                                    | 26  | 865   | 2305        | 805   | 182 | 303                                                                                                          | 1293            | 1165            | 1124     | 125     |  |  |



# Security Screening/ Immigration Process at Guam International Airport





# Hotel Room Surcharge by \$3.00/ Per day/ Per room to help build Guam Museum

- Mean Rating **3.0** out of possible 7.0
- Agree (Score 6-7) 9%
- Neutral (Score 4-5) **38%**
- Disagree (Score 1-3) 54%



# **Awareness of U.S. Military troops moving from Japan to Guam**





79

# Effects of U.S. military troop movement on future trips to Guam





# **Airport Screening**





# Likelihood of travel outside of Korea within the next 6 to 24 months