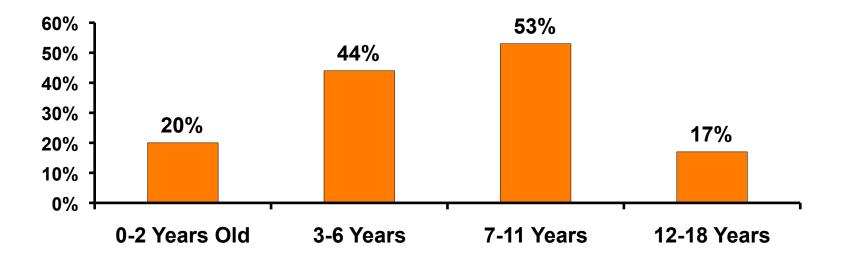

#### **Number of Children Travel Party**

N=1497 total respondents traveling with children. (Of those N=1497 respondents, there is a total of 2,428children 18 years or younger)