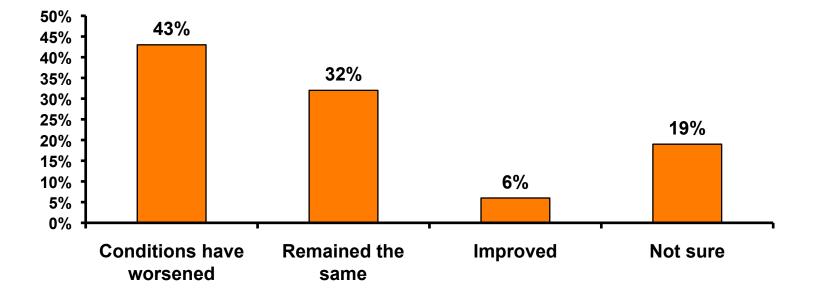

# **Rating Korean Economy Compared to 12 months ago**

# Rating Korean Economy Compared to 12 months ago by Age & Income

|       |                                   |     |       | AGE   |       |     | PERSONAL INCOME                                                                                              |                 |                 |          |         |  |  |
|-------|-----------------------------------|-----|-------|-------|-------|-----|--------------------------------------------------------------------------------------------------------------|-----------------|-----------------|----------|---------|--|--|
|       |                                   | <20 | 20-29 | 30-39 | 40-49 | 50+ | <kw24.0m< td=""><td>KW24.0M-KW48.0M</td><td>KW48.0M-KW72.0M</td><td>KW72.0M+</td><td>Refused</td></kw24.0m<> | KW24.0M-KW48.0M | KW48.0M-KW72.0M | KW72.0M+ | Refused |  |  |
| Q.21  | Conditions have worsened          | 41% | 38%   | 43%   | 46%   | 44% | 40%                                                                                                          | 46%             | 43%             | 41%      | 37%     |  |  |
|       | Conditions have remained the same | 22% | 31%   | 33%   | 33%   | 31% | 28%                                                                                                          | 30%             | 34%             | 36%      | 27%     |  |  |
|       | Conditions have improved          | 15% | 8%    | 6%    | 6%    | 9%  | 4%                                                                                                           | 6%              | 6%              | 7%       | 9%      |  |  |
|       | Do not know                       | 22% | 23%   | 18%   | 15%   | 16% | 28%                                                                                                          | 18%             | 17%             | 16%      | 28%     |  |  |
| Total | Count                             | 27  | 868   | 2325  | 811   | 183 | 304                                                                                                          | 1301            | 1170            | 1137     | 126     |  |  |