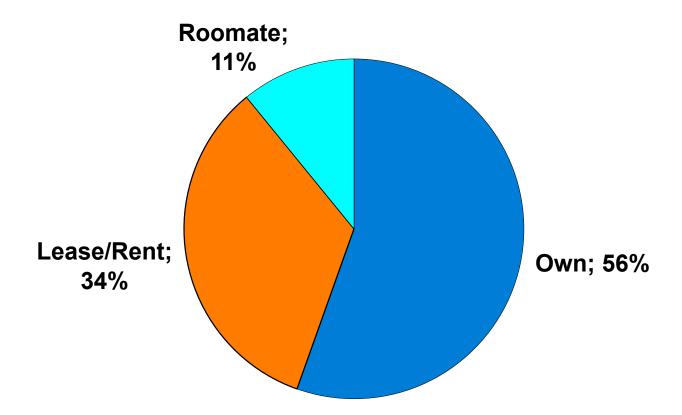

|        |       | 55%   | 56%              | 52 <b>%</b> |
|        | 40-49  | Count | 812   | 629              | 183         |
|        |        |       | 19%   | 18%              | 29%         |
|        | 50+    | Count | 183   | 140              | 43          |
|        |        |       | 4%    | 4%               | 7%          |
| Total  | Count  |       | 4218  | 3569             | 642         |

 First-time visitors tend to be younger than repeat visitors to Guam.



#### **Repeat Visitors Last Trip** n = 633



- The average repeat visitor has been to Guam 2.8 times.
- Half of the repeat visitors have been to Guam within the last 2 years.



#### Average Number Overnight Trips (2007-2012) (2 nights or more)









#### Average Length of Stay





# Living Accommodations





## **Occupation by Income**

|       |                       |       |                                                                                                              | PERSONAL INCOME |                 |          |         |  |  |
|-------|-----------------------|-------|--------------------------------------------------------------------------------------------------------------|-----------------|-----------------|----------|---------|--|--|
|       |                       | TOTAL | <kw24.0m< th=""><th>KW24.0M-KW48.0M</th><th>KW48.0M-KW72.0M</th><th>KW72.0M+</th><th>Refused</th></kw24.0m<> | KW24.0M-KW48.0M | KW48.0M-KW72.0M | KW72.0M+ | Refused |  |  |
| Q.29  | White Collar-Office   | 31%   | 23%