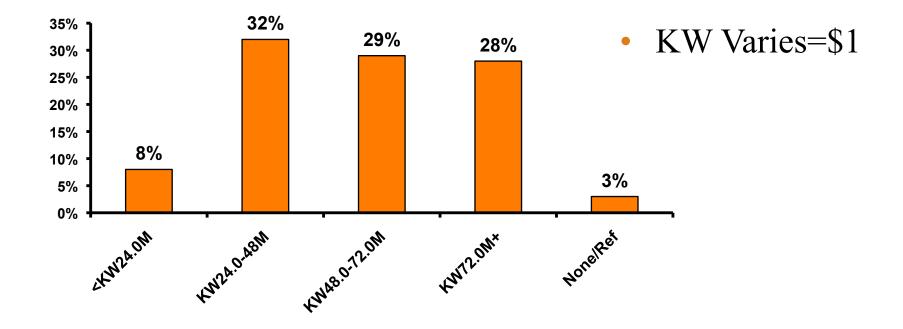

#### Personal Income by Gender & Age

|          |                                                                                                                                       |       |       | GENDER |           |     |       | AGE   |       |     |
|----------|---------------------------------------------------------------------------------------------------------------------------------------|-------|-------|--------|-----------|-----|-------|-------|-------|-----|
|          |                                                                                                                                       |       | TOTAL | Male   | F em al e | <20 | 20-29 | 30-39 | 40-49 | 50+ |
| PERSONAL | <kw24.0m< td=""><td>Count</td><td>304</td><td>100</td><td>204</td><td>3</td><td>133</td><td>128</td><td>28</td><td>12</td></kw24.0m<> | Count | 304   | 100    | 204       | 3   | 133   | 128   | 28    | 12  |
| INCOME   |                                                                                                                                       |       | 8%    | 5%     | 10%       | 14% | 16%   | 6%    | 4%    | 7%  |
|          | KW24.0M-KW48.0M                                                                                                                       | Count | 1301  | 607    | 694       |     | 398   | 737   | 122   | 44  |
|          |                                                                                                                                       |       | 32%   | 30%    | 35%       |     | 48%   | 33%   | 16%   | 26% |
|          | KW48.0M-KW72.0M                                                                                                                       | Count | 1172  | 625    | 547       | 4   | 155   | 728   | 248   | 36  |
|          |                                                                                                                                       |       | 29%   | 31%    | 27%       | 18% | 19%   | 32%   | 32%   | 21% |
|          | KW72.0M+                                                                                                                              | Count | 1137  | 653    | 484       | 7   | 105   | 594   | 365   | бб  |
|          |                                                                                                                                       |       | 28%   | 32%    | 24%       | 32% | 13%   | 26%   | 47%   | 39% |
|          | Refused                                                                                                                               | Count | 126   | 51     | 75        | 8   | 43    | 55    | 10    | 10  |
|          |                                                                                                                                       |       | 3%    | 3%     | 4%        | 36% | 5%    | 2%    | 1%    | 6%  |
| Total    | Count                                                                                                                                 |       | 4040  | 2036   | 2004      | 22  | 834   | 2242  | 773   | 168 |