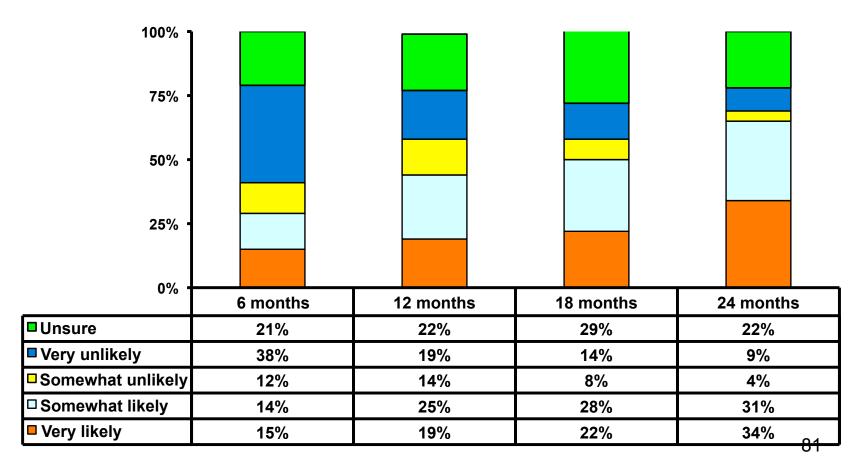

| 26  | 865   | 2305        | 805   | 182 | 303                                                                                                          | 1293            | 1165            | 1124     | 125     |  |  |



# Security Screening/ Immigration Process at Guam International Airport





# Hotel Room Surcharge by \$3.00/ Per day/ Per room to help build Guam Museum

- Mean Rating **3.0** out of possible 7.0
- Agree (Score 6-7) 9%
- Neutral (Score 4-5) **38%**
- Disagree (Score 1-3) 54%



# **Awareness of U.S. Military troops moving from Japan to Guam**





79

# Effects of U.S. military troop movement on future trips to Guam





# **Airport Screening**





# Likelihood of travel outside of Korea within the next 6 to 24 months