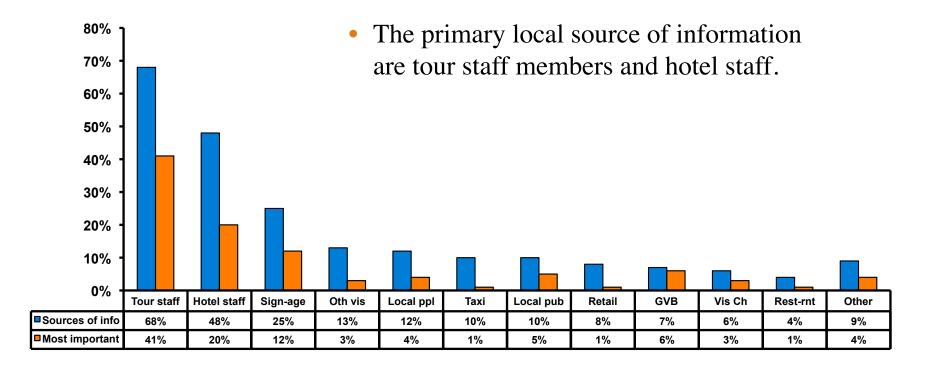

Tour        | Variety of Night Tour        |
|------------------------------|------------------------------|
| Score of 6 to 7 = <b>27%</b> | Score of 6 to 7 = <b>24%</b> |
| Score of 4 to 5 = <b>59%</b> | Score of 4 to 5 = <b>58%</b> |
| Score 1 to 3 = <b>15%</b>    | Score 1 to 3 = <b>18%</b>    |
| MEAN = 4.6                   | MEAN = 4.4                   |



## **Satisfaction with Other Activities**





# Which activities or attractions would you most likely participate in if they were available on Guam?





# What would it take to make you want to stay an extra day on Guam?





# **On-Island Perceptions**





# <u>SECTION 5</u> PROMOTIONS



## Guam Promotion - Media Past 90 days



64



# **Sources of Information Pre-arrival**





# **Sources of Information Post-arrival**





# <u>SECTION 6</u> OTHER ISSUES



# Good time to spend money on travel outside of Korea - Overall





# Good time to spend money on travel outside of Korea by Age & Income

|       |             |     |       | AGE   |       |     | PERSONAL INCOME                                                                                              |                 |                 |          |         |  |  |  |
|-------|-------------|-----|-------|-------|-------|-----|--------------------------------------------------------------------------------------------------------------|-----------------|-----------------|----------|---------|--|--|--|
|       |             | <20 | 20-29 | 30-39 | 40-49 | 50+ | <kw24.0m< td=""><td>KW24.0M-KW48.0M</td><td>KW48.0M-KW72.0M</td><td>KW72.0M+</td><td>Re