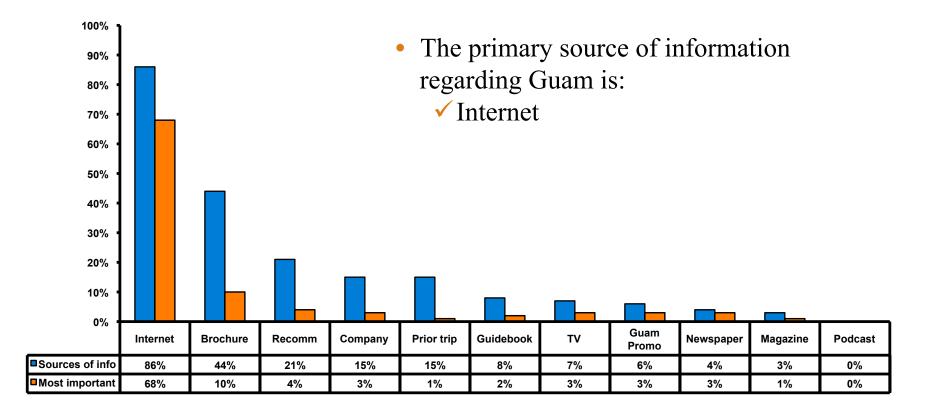

isfied/ 1=Very Dissatisfied

| Quality of Night Tour        | Variety of Night Tour        |
|------------------------------|------------------------------|
| Score of 6 to 7 = <b>27%</b> | Score of 6 to 7 = <b>24%</b> |
| Score of 4 to 5 = <b>59%</b> | Score of 4 to 5 = <b>58%</b> |
| Score 1 to 3 = <b>15%</b>    | Score 1 to 3 = <b>18%</b>    |
| MEAN = 4.6                   | MEAN = 4.4                   |



## **Satisfaction with Other Activities**





# Which activities or attractions would you most likely participate in if they were available on Guam?





# What would it take to make you want to stay an extra day on Guam?





# **On-Island Perceptions**





# <u>SECTION 5</u> PROMOTIONS



## Guam Promotion - Media Past 90 days



64



# **Sources of Information Pre-arrival**





# **Sources of Information Post-arrival**





# <u>SECTION 6</u> OTHER ISSUES



# Good time to spend money on travel outside of Korea - Overall





# Good time to spend money on travel outside of Korea by Age & Income

|       |             |     |       | AGE   |       |     | PERSONAL INCOME                                                                                              |                 |                 |          |         |  |  |  |
|-------|-------------|-----|-------|-------|-------|-----|--------------------------------------------------------------------------------------------------------------|-----------------|-----------------|----------|---------|--|--|--|
|       |             | <20 | 20-29 | 30-39 | 40-49 | 50+ | <kw24.0m< td=""><td>KW24.0M-KW48.0M</td>