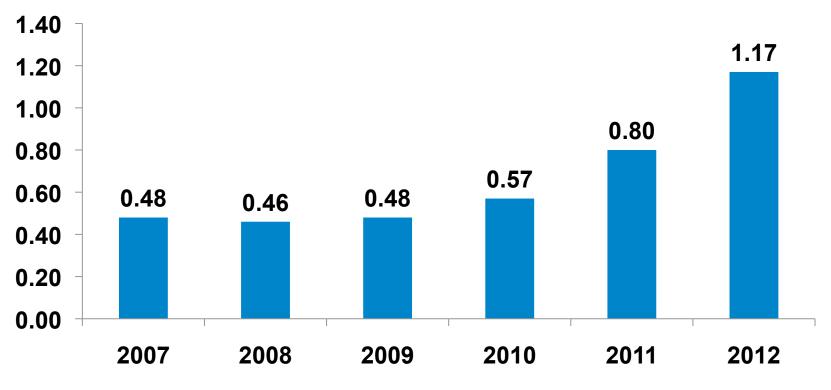

| 30-39  | Count | 2327  | 1990             | 333         |
|        |        |       | 55%   | 56%              | 52 <b>%</b> |
|        | 40-49  | Count | 812   | 629              | 183         |
|        |        |       | 19%   | 18%              | 29%         |
|        | 50+    | Count | 183   | 140              | 43          |
|        |        |       | 4%    | 4%               | 7%          |
| Total  | Count  |       | 4218  | 3569             | 642         |

 First-time visitors tend to be younger than repeat visitors to Guam.



#### **Repeat Visitors Last Trip** n = 633



- The average repeat visitor has been to Guam 2.8 times.
- Half of the repeat visitors have been to Guam within the last 2 years.



#### Average Number Overnight Trips (2007-2012) (2 nights or more)









#### Average Length of Stay





# Living Accommodations





## **Occupation by Income**

|       |                       |       |                                                                                                              | PERSONAL INCOME |                 |          |         |  |  |
|-------|-----------------------|-------|--------------------------------------------------------------------------------------------------------------|-----------------|-----------------|----------|---------|--|--|
|       |                       | TOTAL | <kw24.0m< th=""><th>KW24.0M-KW48.0M</th><th>KW48.0M-KW72.0M</th><th>KW72.0M+</th><th>Refused</th></kw24.0m<> | KW24.0M-KW48.0M | KW48.0M-KW72.0M | KW72.0M+ | Refused |  |  |
| Q.29  | White Collar-Office   | 31%   | 23%