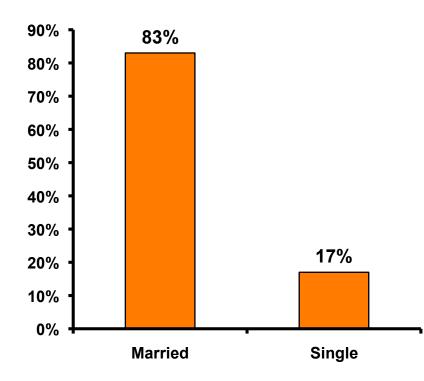

#### Marital Status - Overall

• A majority of visitors are married.

#### **Marital Status**