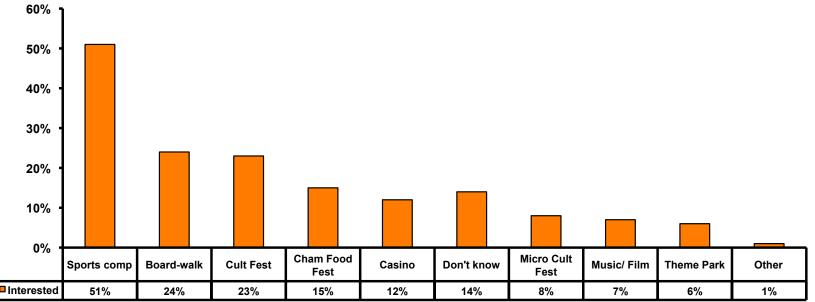

# Which activities or attractions would you most likely participate in if they were available on Guam?