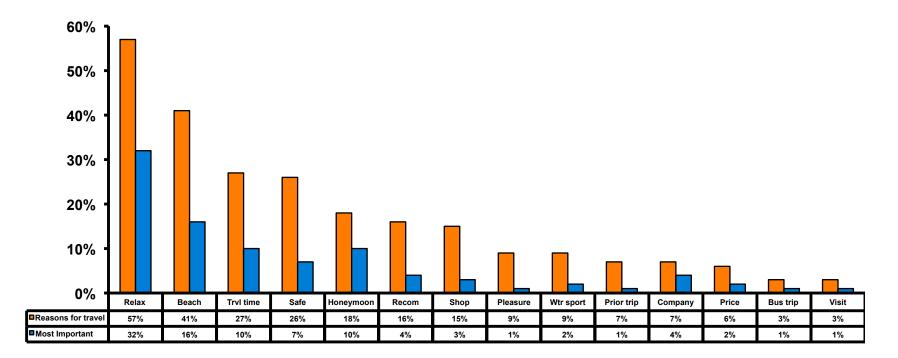

#### **Travel Motivation - Top Responses**

# Most Important Reason for Choosing Guam

- The desire to relax,
- Guam's natural beauty/ beaches and
- Short travel time

are the three reasons mentioned most often as the most important reason for this particular trip.