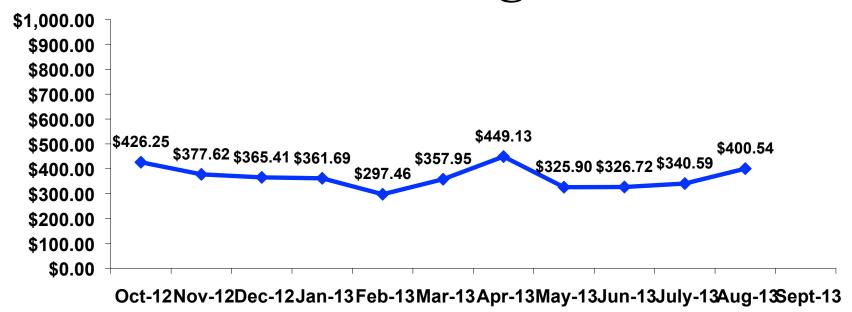

### On-Island Expenditures Tracking

YTD = \$366.29

# On-Island Expenditures Per Person Segmentation

|            |         | TOTAL    | FAMILY/FIT | GROUP TRVL | ENG LANG<br>LESSON | HONEYMOON | WEDDING  | INCENTIVE<br>TRVL | 18-35    | 36-55    | CHILD    | FIT      | GOLDEN<br>MISS | SENIORS  | SPORT    |
|------------|---------|----------|------------|------------|--------------------|-----------|----------|-------------------|----------|----------|----------|----------|----------------|----------|----------|
|            |         | •        | -          | -          | •                  | -         | -        |                   | -        | -        | •        | -        | •              | -        | -        |
| PER PERSON | Mean    | \$400.54 | \$529.23   | \$25.00    | \$409.51           | \$485.33  | \$750.00 | \$452.38          | \$447.44 | \$320.31 | \$317.60 | \$532.87 | \$535.06       | \$153.49 | \$409.46 |
|            | Median  | \$278    | \$425      | \$25       | \$258              | \$500     | \$750    | \$400             | \$333    | \$212    | \$204    | \$450    | \$238          | \$140    | \$275    |
|            | Minimum | \$0      | \$0        | \$0        | \$100              | \$0       | \$750    | \$0               | \$0      | \$0      | \$0      | \$0      | \$0            | \$0      | \$0      |
|            | Maximum | \$2,250  | \$1,750    | \$50       | \$1,500            | \$1,650   | \$750    | \$1,250           | \$2,250  | \$1,750  | \$2,000  | \$2,000  | \$2,000        | \$333    | \$2,000  |