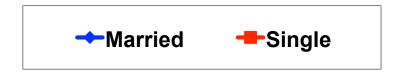

#### Average Age Tracking

#### **Age Segmentation**

|    |        |            | TOTAL | FAMILY/FIT | GROUP TRVL | ENG LANG<br>LESSON | HONEYMOON | WEDDING | INCENTIVE<br>TRVL | 18-35 | 36-55 | CHILD | FIT   | GOLDEN<br>MISS | SENIORS | SPORT |
|----|--------|------------|-------|------------|------------|--------------------|-----------|---------|-------------------|-------|-------|-------|-------|----------------|---------|-------|
|    |        |            | •     | -          | -          |                    | -         | -       | -                 | -     | -     | -     | -     | -              | -       | -     |
| QF | 18-24  | Count      | 11    | 1          | 0          | 0                  | 3         | 0       | 0                 | 11    | 0     | 0     | 3     | 0              | 0       | 3     |
|    |        | Column N % | 3%    | 4%         | 0%         | 0%                 | 7%        | 0%      | 0%                | 5%    | 0%    | 0%    | 8%    | 0%             | 0%      | 3%    |
|    | 25-34  | Count      | 185   | 14         | 2          | 7                  | 32        | 1       | 4                 | 185   | 0     | 32    | 18    | 10             | 0       | 45    |
|    |        | Column N % | 53%   | 50%        | 100%       | 39%                | 78%       | 100%    | 57%               | 86%   | 0%    | 25%   | 49%   | 83%            | 0%      | 43%   |
|    | 35-49  | Count      | 139   | 10         | 0          | 8                  | 6         | 0       | 2                 | 20    | 119   | 95    | 13    | 2              | 0       | 52    |
|    |        | Column N % | 40%   | 36%        | 0%         | 44%                | 15%       | 0%      | 29%               | 9%    | 94%   | 74%   | 35%   | 17%            | 0%      | 50%   |
|    | 50+    | Count      | 12    | 3          | 0          | 3                  | 0         | 0       | 1                 | 0     | 7     | 1     | 3     | 0              | 4       | 4     |
|    |        | Column N % | 3%    | 11%        | 0%         | 17%                | 0%        | 0%      | 14%               | 0%    | 6%    | 1%    | 8%    | 0%             | 100%    | 4%    |
|    | Total  | Count      | 347   | 28         | 2          | 18                 | 41        | 1       | 7                 | 216   | 126   | 128   | 37    | 12             | 4       | 104   |
| QF | Mean   |            | 34.33 | 36.46      | 30.00      | 40.11              | 30.41     | 33.00   | 34.00             | 30.19 | 40.29 | 37.34 | 35.51 | 33.00          | 68.75   | 35.84 |
|    | Median |            | 33    | 34         | 30         | 37                 | 30        | 33      | 33                | 30    | 39    | 38    | 33    | 32             | 69      | 35    |