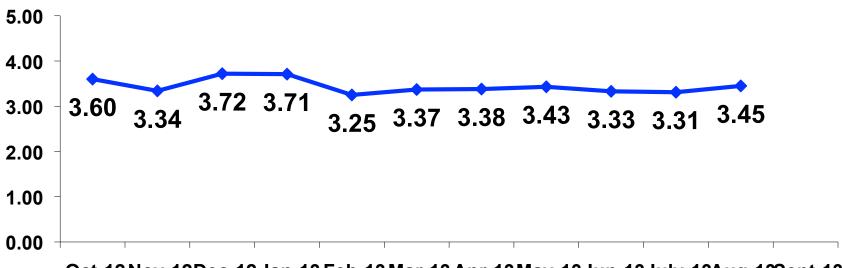

#### Average Length of Stay Tracking

# **Average Length of Stay Segmentation**

|    |        | TOTAL | FAMILY/FIT | GROUP TRVL | ENG LANG<br>LESSON | HONEYMOON | WEDDING | INCENTIVE<br>TRVL | 18-35 | 36-55 | CHILD | FIT  | GOLDEN<br>MISS | SENIORS | SPORT |
|----|--------|-------|------------|------------|--------------------|-----------|---------|-------------------|-------|-------|-------|------|----------------|---------|-------|
|    |        | -     | -          | -          | -                  | -         | -       | -                 | -     | -     | -     | -    | -              | -       | -     |
| Q8 | Mean   | 3.45  | 4.04       | 3.00       | 3.33               | 3.37      | 4.00    | 3.40              | 3.33  | 3.63  | 3.59  | 4.06 | 3.58           | 4.25    | 3.44  |
|    | Median | 3     | 4          | 3          | 3                  | 3         | 4       | 3                 | 3     | 3     | 3     | 4    | 4              | 4       | 3     |