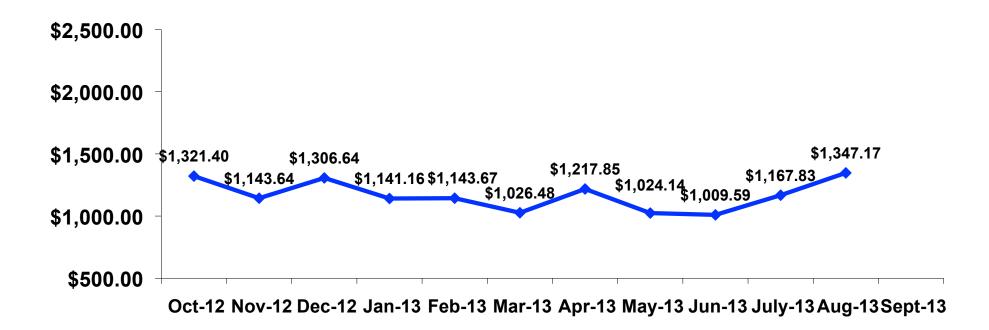

#### **Prepaid Expenditures Tracking**

# Prepaid Expenditures Per Person Segmentation

|            |         | TOTAL    | FAMILY/FIT | GROUP TRVL | ENG LANG<br>LESSON | HONEYMOON  | WEDDING  | INCENTIVE<br>TRVL | 18-35      | 36-55    | CHILD    | FIT      | GOLDEN<br>MISS | SENIORS  | SPORT    |
|------------|---------|----------|------------|------------|--------------------|------------|----------|-------------------|------------|----------|----------|----------|----------------|----------|----------|
|            |         | •        | -          | -          | -                  | -          | -        | -                 | -          | •        | -        | -        |                | •        | -        |
| PER PERSON | Mean    | \$946.64 | \$653.45   | \$0.00     | \$843.75           | \$1,000.33 | \$457.18 | \$209.00          | \$1,007.29 | \$861.40 | \$895.19 | \$689.24 | \$908.02       | \$845.78 | \$968.94 |
|            | Median  | \$914    | \$693      | \$0        | \$914              | \$1,097    | \$457    | \$0               | \$960      | \$914    | \$914    | \$731    | \$1,105        | \$892    | \$1,006  |
|            | Minimum | \$0      | \$0        | \$0        | \$0                | \$0        | \$457    | \$0               | \$0        | \$0      | \$0      | \$0      | \$0            | \$457    | \$0      |
|            | Maximum | \$13,715 | \$1,128    | \$0        | \$1,372            | \$2,743    | \$457    | \$1,463           | \$13,715   | \$3,692  | \$6,583  | \$1,600  | \$1,554        | \$1,143  | \$2,743  |