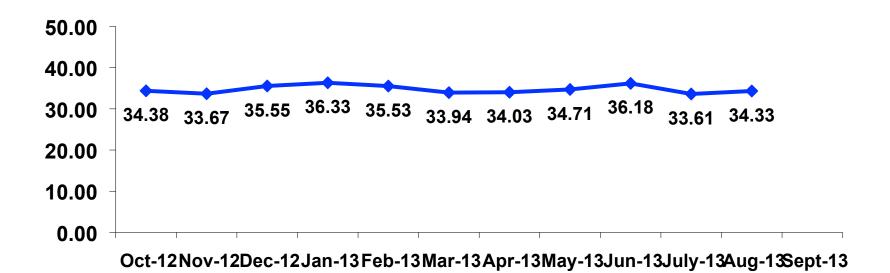

#### **Prior Trips to Guam Tracking**

## **Prior Trips to Guam Segmentation**

|     |       |            | TOTAL | FAMILY/FIT | GROUP TRVL | ENG LANG<br>LESSON | HONEYMOON | WEDDING | INCENTIVE<br>TRVL | 18-35 | 36-55 | CHILD | FIT | GOLDEN<br>MISS | SENIORS | SPORT |
|-----|-------|------------|-------|------------|------------|--------------------|-----------|---------|-------------------|-------|-------|-------|-----|----------------|---------|-------|
|     |       |            | -     | -          | -          | -                  | -         | -       | -                 | -     | -     |       | -   | -              | -       | -     |
| Q3A | Yes   | Count      | 297   | 21         | 1          | 12                 | 39        | 1       | 5                 | 184   | 108   | 109   | 28  | 8              | 2       | 92    |
|     |       | Column N % | 85%   | 75%        | 50%        | 67%                | 95%       | 100%    | 71%               | 85%   | 86%   | 84%   | 76% | 67%            | 50%     | 88%   |
|     | No    | Count      | 53    | 7          | 1          | 6                  | 2         | 0       | 2                 | 32    | 18    | 21    | 9   | 4              | 2       | 13    |
|     |       | Column N % | 15%   | 25%        | 50%        | 33%                | 5%        | 0%      | 29%               | 15%   | 14%   | 16%   | 24% | 33%            | 50%     | 12%   |
|     | Total | Count      | 350   | 28         | 2          | 18                 | 41        | 1       | 7                 | 216   | 126   | 130   | 37  | 12             | 4       | 105   |