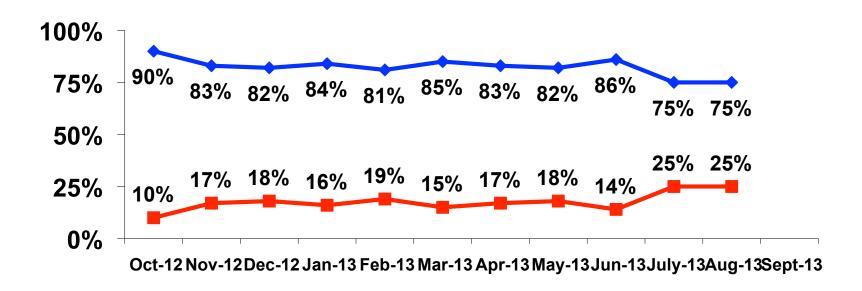

#### **Marital Status Tracking**

#### **Marital Status Segmentation**

|    |         |            | TOTAL | FAMILY/FIT | GROUP TRVL | ENG LANG<br>LESSON | HONEYMOON | WEDDING | INCENTIVE<br>TRVL | 18-35 | 36-55 | CHILD | FIT | GOLDEN<br>MISS | SENIORS | SPORT |
|----|---------|------------|-------|------------|------------|--------------------|-----------|---------|-------------------|-------|-------|-------|-----|----------------|---------|-------|
|    |         |            |       | -          | -          |                    | -         | -       |                   | -     | -     |       | -   | -              | -       | -     |
| QE | Married | Count      | 261   | 26         | 1          | 16                 | 39        | 1       | 4                 | 132   | 123   | 127   | 28  | 8              | 4       | 79    |
|    |         | Column N % | 75%   | 93%        | 50%        | 89%                | 95%       | 100%    | 57%               | 61%   | 98%   | 98%   | 76% | 67%            | 100%    | 75%   |
|    | Single  | Count      | 88    | 2          | 1          | 2                  | 2         | 0       | 3                 | 84    | 3     | 2     | 9   | 4              | 0       | 26    |
|    |         | Column N % | 25%   | 7%         | 50%        | 11%                | 5%        | 0%      | 43%               | 39%   | 2%    | 2%    | 24% | 33%            | 0%      | 25%   |
|    | Total   | Count      | 349   | 28         | 2          | 18                 | 41        | 1       | 7                 | 216   | 126   | 129   | 37  | 12             | 4       | 105   |