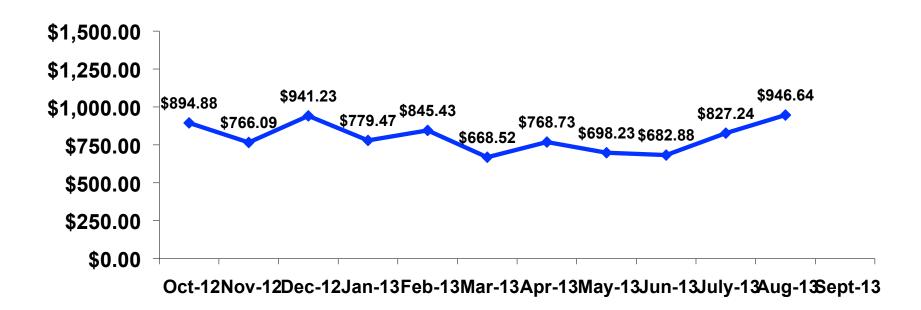

#### **Total Expenditures Tracking**

YTD=\$1,168.10

### Total Expenditures Per Person Segmentation

|                  |         |            |            |            | ENG LANG   |            |            | INCENTIVE |            |            |            |            | GOLDEN     |          |            |
|------------------|---------|------------|------------|------------|------------|------------|------------|-----------|------------|------------|------------|------------|------------|----------|------------|
|                  |         | TOTAL      | FAMILY/FIT | GROUP TRVL | LESSON     | HONEYMOON  | WEDDING    | TRVL      | 18-35      | 36-55      | CHILD      | FIT        | MISS       | SENIORS  | SPORT      |
|                  |         | -          | -          | •          |            | -          | -          |           | -          | -          | -          | •          |            | -        | -          |
| TOTAL PER PERSON | Mean    | \$1,347.17 | \$1,182.68 | \$25.00    | \$1,253.26 | \$1,485.66 | \$1,207.18 | \$661.38  | \$1,454.73 | \$1,181.71 | \$1,212.79 | \$1,222.10 | \$1,443.08 | \$999.27 | \$1,378.39 |
|                  | Median  | \$1,254    | \$1,122    | \$25       | \$1,245    | \$1,650    | \$1,207    | \$400     | \$1,378    | \$1,172    | \$1,182    | \$1,198    | \$1,484    | \$1,058  | \$1,300    |
|                  | Minimum | \$0        | \$0        | \$0        | \$250      | \$0        | \$1,207    | \$0       | \$0        | \$0        | \$0        | \$0        | \$260      | \$607    | \$0        |
|                  | Maximum | \$14,015   | \$2,733    | \$50       | \$2,433    | \$3,243    | \$1,207    | \$2,063   | \$14,015   | \$3,779    | \$6,919    | \$3,463    | \$2,000    | \$1,274  | \$3,463    |