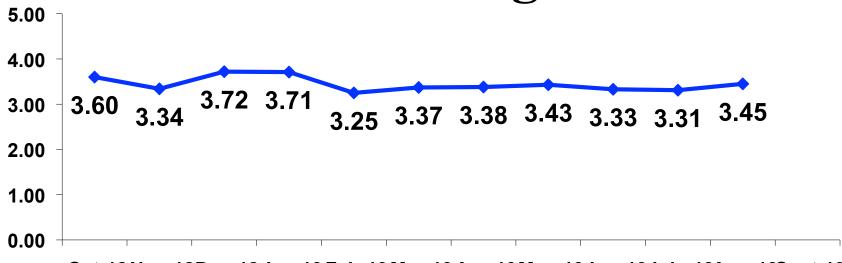

# Average Length of Stay Tracking

Oct-12 Nov-12 Dec-12 Jan-13 Feb-13 Mar-13 Apr-13 May-13 Jun-13 July-13 Aug-13 Sept-13