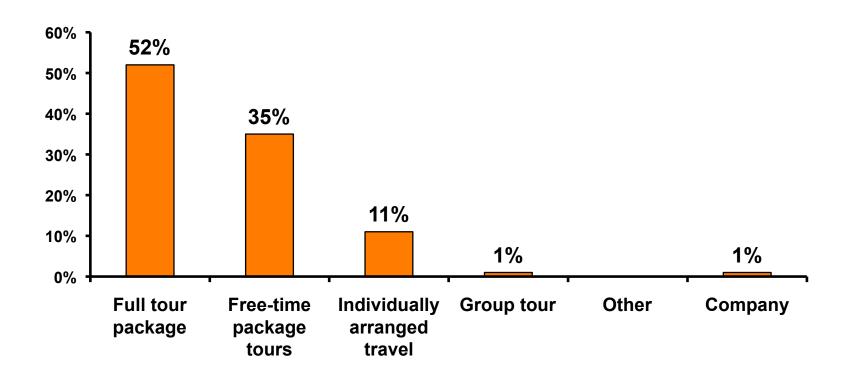

|                     | 2%                  |                     |                     |                     |          |           |
|     | Total                                 | Count | 338   | 25                                                                                                                                                                                                              | 35                  | 63                  | 52                  | 37                  | 32                  | 75       | 8         |



# SECTION 2 TRAVEL PLANNING



# **Travel Planning - Overall**





# Accommodation by Income

Average length of stay: 3.45 days

|    |                             |       | TOTAL |                                                                                                                                                                                                                 |                     |                     | Q26                 |                     |                     |          |           |
|----|-----------------------------|-------|-------|-----------------------------------------------------------------------------------------------------------------------------------------------------------------------------------------------------------------|---------------------|---------------------|---------------------|----------