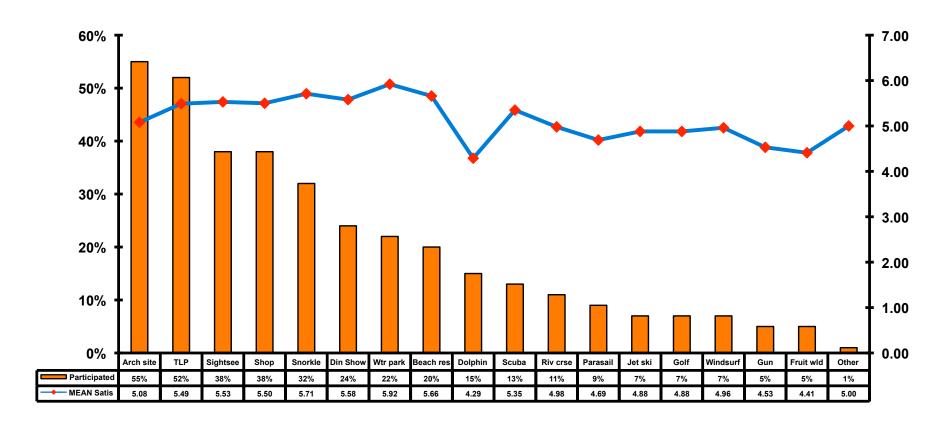

Tour          |
|------------------------------|------------------------------|
| Score of 6 to 7 = <b>47%</b> | Score of 6 to 7 = <b>42%</b> |
| Score of 4 to 5 = <b>48%</b> | Score of 4 to 5 = <b>49%</b> |
| Score 1 to 3 = <b>6</b> %    | Score 1 to 3 = <b>10</b> %   |
| MEAN = 5.24                  | MEAN = 5.06                  |



### **Night Tours Satisfaction**

| Quality of Night Tour        | Variety of Night Tour        |
|------------------------------|------------------------------|
| Score of 6 to 7 = <b>36%</b> | Score of 6 to 7 = <b>36%</b> |
| Score of 4 to 5 = <b>52%</b> | Score of 4 to 5 = <b>52%</b> |
| Score 1 to 3 = <b>12</b> %   | Score 1 to 3 = <b>12</b> %   |
| MEAN = 4.84                  | MEAN = 4.84                  |



### Satisfaction with Other Activities





## What would it take to make you want to stay an extra day in Guam?





### **On-Island Perceptions**

7pt Rating Scale
7=Very Satisfied/ 1=Very Dissatisfied





### **On-Island Perceptions**

7pt Rating Scale
7=Very Satisfied/ 1=Very Dissatisfied





# SECTION 5 PROMOTIONS



### **Internet- Guam Sources of Info**





# Internet- Things To Do Sources of Info





### **Internet- GVB Sources**





#### **Travel Motivation-Info Sources**





### **Sources of Information Pre-arrival**





#### **Sources of Information Post-arrival**





# SECTION 6 OTHER ISSUES



# Concerns about travel outside of Korea - Overall





# Concerns about travel outside of Korea - By Age & Income

|     |                                   | TOTAL  |       | AC    | ÈΕ    |     | Q26