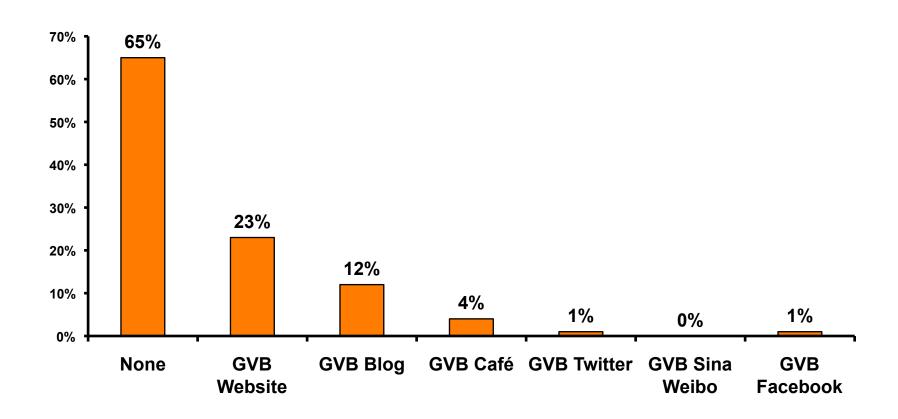

ariety of Night Tour        |
|------------------------------|------------------------------|
| Score of 6 to 7 = <b>36%</b> | Score of 6 to 7 = <b>36%</b> |
| Score of 4 to 5 = <b>52%</b> | Score of 4 to 5 = <b>52%</b> |
| Score 1 to 3 = <b>12</b> %   | Score 1 to 3 = <b>12</b> %   |
| MEAN = 4.84                  | MEAN = 4.84                  |



### Satisfaction with Other Activities





## What would it take to make you want to stay an extra day in Guam?





### **On-Island Perceptions**

7pt Rating Scale
7=Very Satisfied/ 1=Very Dissatisfied





### **On-Island Perceptions**

7pt Rating Scale
7=Very Satisfied/ 1=Very Dissatisfied





# SECTION 5 PROMOTIONS



### **Internet- Guam Sources of Info**





# Internet- Things To Do Sources of Info





### **Internet- GVB Sources**





#### **Travel Motivation-Info Sources**





### **Sources of Information Pre-arrival**





#### **Sources of Information Post-arrival**





# SECTION 6 OTHER ISSUES



# Concerns about travel outside of Korea - Overall





# Concerns about travel outside of Korea - By Age & Income

|     |                                   | TOTAL  |       | AC    | ÈΕ    |     | Q26                                                                                                                                                                                                             |                     |                     |                     |                     |                     |          |           |
|-----|-----------------------------------|--------|-------|-------|-------|-----|-