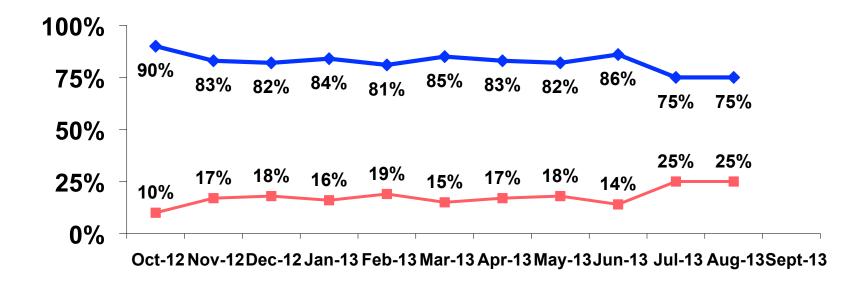

Repeat visitors
 and 1<sup>st</sup> time
 visitors mirror
 each other in this
 month