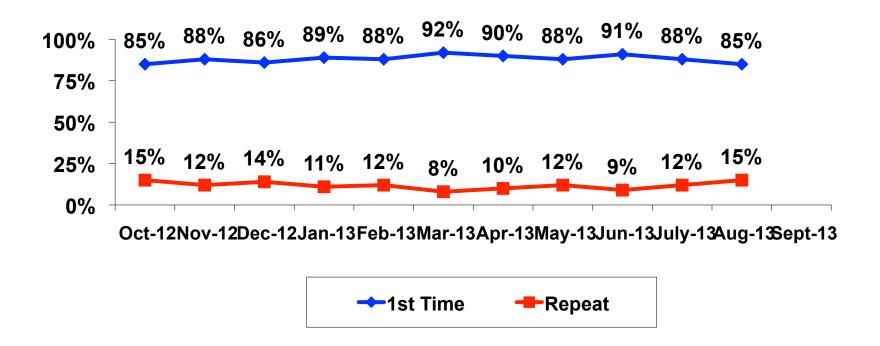

Repeat visitors
 and 1<sup>st</sup> time
 visitors mirror
 each other in this
 month