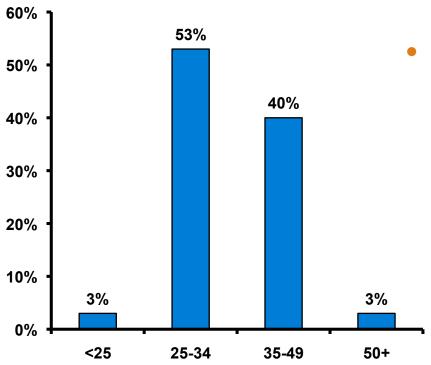

# Age - Overall

The average age of the respondents is 34.33 years of age.

# Average Age