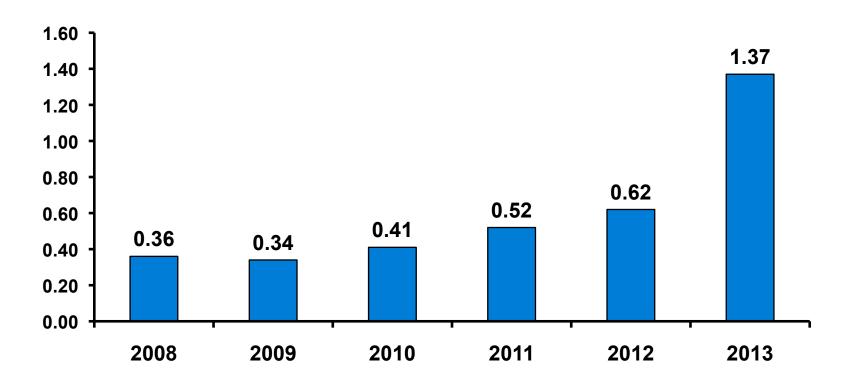

|        | Column N % | 3%    | 3%      | 4%     |
|        | 25-34  | Count      | 185   | 158     | 27     |
|        |        | Column N % | 53%   | 54%     | 52%    |
|        | 35-49  | Count      | 139   | 120     | 19     |
|        |        | Column N % | 40%   | 41%     | 37%    |
|        | 50+    | Count      | 12    | 8       | 4      |
|        |        | Column N % | 3%    | 3%      | 8%     |
|        | Total  | Count      | 347   | 295     | 52     |

Repeat visitors
 and 1<sup>st</sup> time
 visitors mirror
 each other in this
 month



# Repeat Visitors Last Trip

n = 50



- The average repeat visitor has been to Guam 2.60 times.
- Half of repeat
   visitors have been
   here within the last
   year.



# Average Number Overnight Trips

(2008-2013) (2 nights or more)





# Length of Stay





# Average Length of Stay Tracking



Oct-12 Nov-12 Dec-12 Jan-13 Feb-13 Mar-13 Apr-13 May-13 Jun-13 July-13 Aug-13 Sept-13



# Occupation by Income

|     |                                       |       | TOTAL |                                                                                                                                                                                                                 |                     |                     | Q26                 | i                   |                     |          |           |
|-----|---------------------------------------|-------|-------|----------------------------------------------------------------------------------------------------------------------------------------------------------