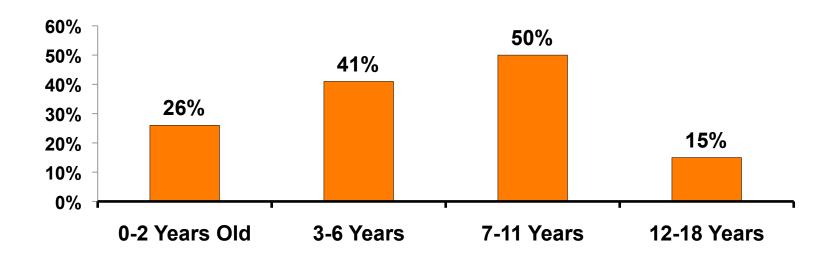

# **Number of Children Travel Party**

N=130 total respondents traveling with children. (Of those N=130 respondents, there is a total of 201 children 18 years or younger)