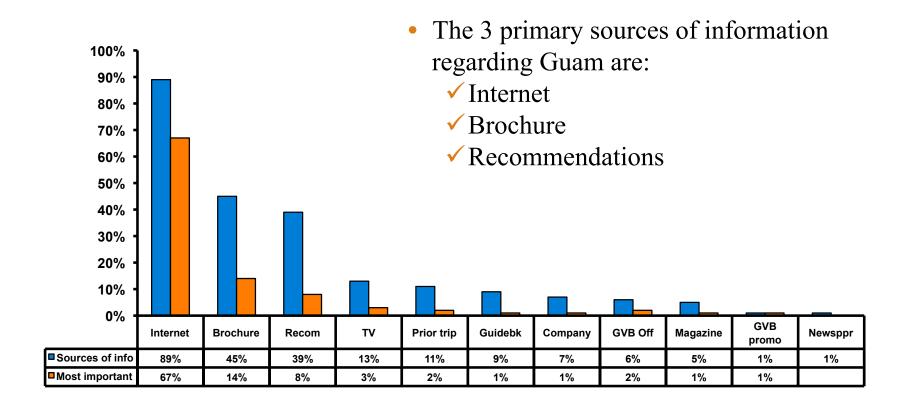

| Score of 6 to 7 = <b>36%</b> | Score of 6 to 7 = <b>36%</b> |
| Score of 4 to 5 = <b>52%</b> | Score of 4 to 5 = <b>52%</b> |
| Score 1 to 3 = <b>12</b> %   | Score 1 to 3 = <b>12</b> %   |
| MEAN = 4.84                  | MEAN = 4.84                  |



### Satisfaction with Other Activities





## What would it take to make you want to stay an extra day in Guam?





### **On-Island Perceptions**

7pt Rating Scale
7=Very Satisfied/ 1=Very Dissatisfied





### **On-Island Perceptions**

7pt Rating Scale
7=Very Satisfied/ 1=Very Dissatisfied





# SECTION 5 PROMOTIONS



### **Internet- Guam Sources of Info**





# Internet- Things To Do Sources of Info





### **Internet- GVB Sources**





#### **Travel Motivation-Info Sources**





### **Sources of Information Pre-arrival**





#### **Sources of Information Post-arrival**





# SECTION 6 OTHER ISSUES



# Concerns about travel outside of Korea - Overall





# Concerns about travel outside of Korea - By Age & Income

|     |                                   | TOTAL  |       | AC    | ÈΕ    |     | Q26                                                                                                                                                                                                             |                     |                     |                     |                     |                     |          |           |
|-----|-----------------------------------|--------|-------|-------|-------|-----|----------------------------------------------------------------------------------------------