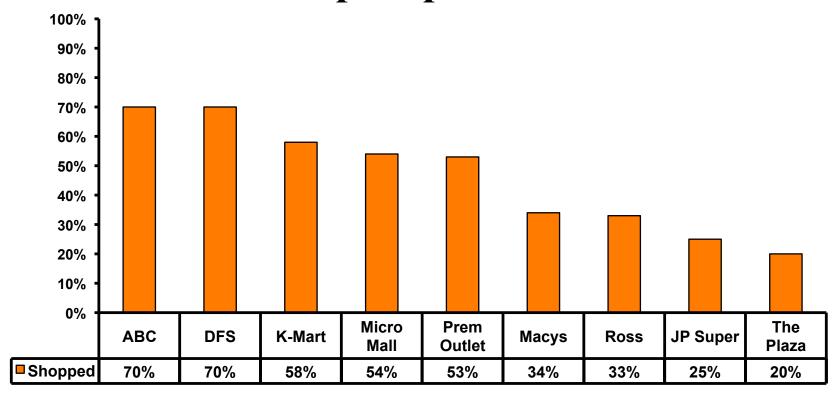

| \$968.57 |



### **Local Transportation**

n=129





### **Guam Airport Expenditures**

- \$56.56 = overall average
- \$0 = Minimum (lowest amount recorded for the entire sample)
- \$1,000 = Maximum (highest amount recorded for the entire sample)



# Breakdown of Airport Expenditures

|                        | MEAN \$ |
|------------------------|---------|
| Food & Beverages       | \$5.08  |
| Gifts/Souvenirs Self   | \$17.30 |
| Gifts/Souvenirs Others | \$34.06 |
| Total                  | \$56.56 |



# SECTION 4 VISITOR SATISFACTION



### **Satisfaction Scores Overall**





### Satisfaction Quality/ Cleanliness





### Quality of Accommodations





## **Quality of Dining Experience**





## Visits to Shopping Centers/Malls on Guam Top responses





### Satisfaction with Shopping

| Quality of Shopping          | Variety of Shopping          |
|------------------------------|------------------------------|
| Score of 6 to 7 = <b>53%</b> | Score of 6 to 7 = <b>51%</b> |
| Score of 4 to 5 = <b>41%</b> | Score of 4 to 5 = <b>41%</b> |
| Score 1 to 3 = <b>6</b> %    | Score 1 to 3 = <b>8%</b>     |
| MEAN = 5.41                  | MEAN = 5.29                  |



### **Optional Tour Participation**





# Optional Tours Participation & Satisfaction





### **Day Tours Satisfaction**

| Quality of Day Tour          | Variety of Day Tour          |
|------------------------------|------------------------------|
| Score of 6 to 7 = <b>47%</b> | Score of 6 to 7 = <b>42%</b> |
| Score of 4 to 5 = <b>48%</b> | Score of 4 to 5 = <b>49%</b>