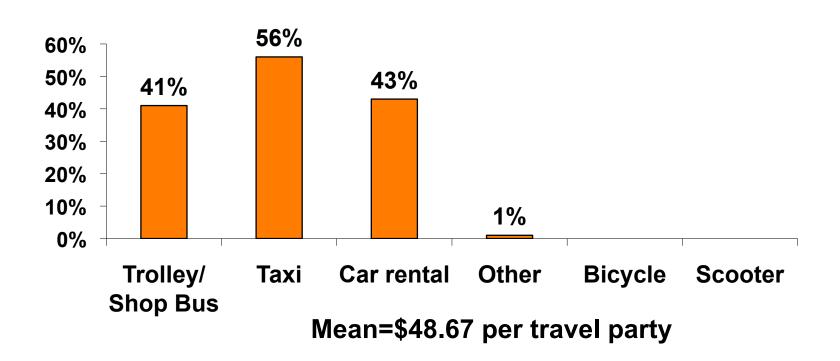

| \$91.22  |
| Food & beverage in fast food restaurant/ convenience store                | \$45.43  |
| Food & beverage at restaurants or drinking establishments outside a hotel | \$69.63  |
| Optional tours and activities                                             | \$117.77 |
| Gifts/ souvenirs for yourself/companions                                  | \$220.38 |
| Gifts/ souvenirs for friends/family at home                               | \$119.33 |
| Local transportation                                                      | \$48.67  |
| Other expenses not covered                                                | \$251.88 |
| Average Total                                                             | \$968.57 |



### **Local Transportation**

n=129





### **Guam Airport Expenditures**

- \$56.56 = overall average
- \$0 = Minimum (lowest amount recorded for the entire sample)
- \$1,000 = Maximum (highest amount recorded for the entire sample)



# Breakdown of Airport Expenditures

|                        | MEAN \$ |
|------------------------|---------|
| Food & Beverages       | \$5.08  |
| Gifts/Souvenirs Self   | \$17.30 |
| Gifts/Souvenirs Others | \$34.06 |
| Total                  | \$56.56 |



# SECTION 4 VISITOR SATISFACTION



### **Satisfaction Scores Overall**





### Satisfaction Quality/ Cleanliness





### Quality of Accommodations





## **Quality of Dining Experience**





## Visits to Shopping Centers/Malls on Guam Top responses





### Satisfaction with Shopping

| Quality of Shopping          | Variety of Sh