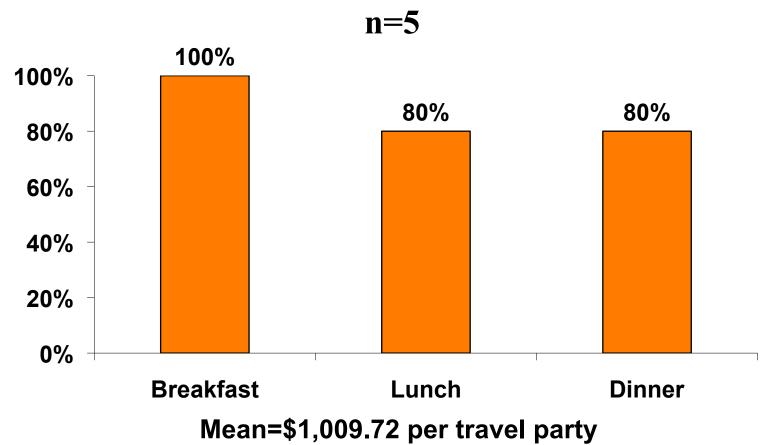

### Prepaid Meal Breakdown

Air/Accommodations with Daily Meal Package n=5

Mean=\$3,150.76 per travel party