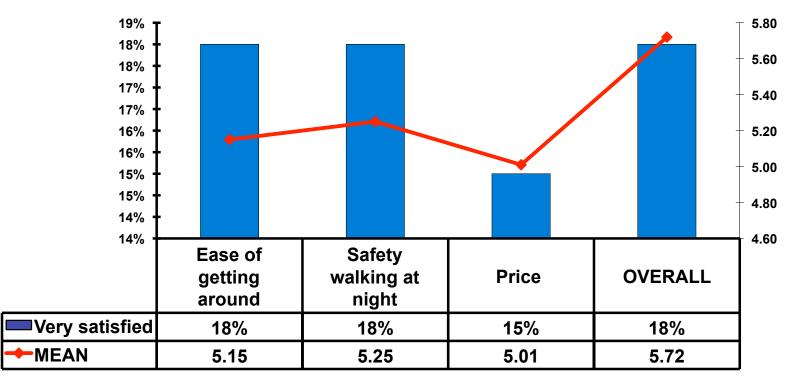

### **On-Island Perceptions**

7pt Rating Scale
7=Very Satisfied/ 1=Very Dissatisfied