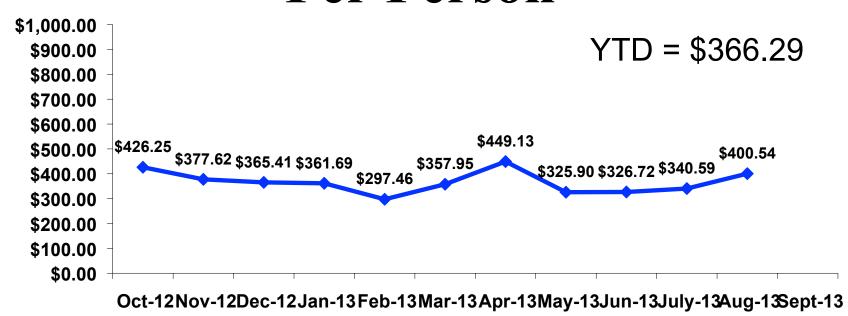

# On-Island Expenditures Per Person

## Prepaid/On-Island Expenditures Per Person

Prepaid YTD = \$801.72 On-Isle YTD = \$366.29

Oct-12Nov-12Dec-12Jan-13Feb-13Mar-13Apr-13May-13Jun-13July-13Aug-13Sept-13