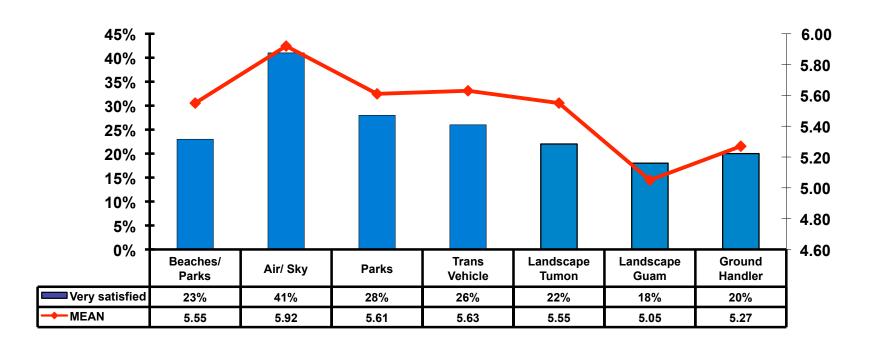

### **On-Island Perceptions**

7pt Rating Scale
7=Very Satisfied/ 1=Very Dissatisfied