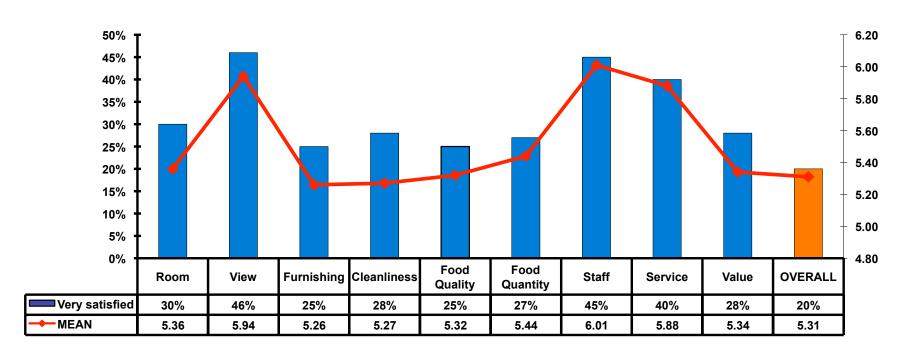

| \$251.88 |
| Average Total                                                             | \$968.57 |



### **Local Transportation**

n=129





### **Guam Airport Expenditures**

- \$56.56 = overall average
- \$0 = Minimum (lowest amount recorded for the entire sample)
- \$1,000 = Maximum (highest amount recorded for the entire sample)



# Breakdown of Airport Expenditures

|                        | MEAN \$ |
|------------------------|---------|
| Food & Beverages       | \$5.08  |
| Gifts/Souvenirs Self   | \$17.30 |
| Gifts/Souvenirs Others | \$34.06 |
| Total                  | \$56.56 |



# SECTION 4 VISITOR SATISFACTION



### **Satisfaction Scores Overall**





### Satisfaction Quality/ Cleanliness





### Quality of Accommodations





## **Quality of Dining Experience**





## Visits to Shopping Centers/Malls on Guam Top responses





### Satisfaction with Shopping

| Quality of Shopping          | Variety of Shopping          |
|------------------------------|------------------------------|
| Score of 6 to 7 = <b>53%</b> | Score of 6 to 7 = <b>51%</b> |
| Score of 4 to 5 = <b>41%</b> | Score of 4 to 5 = <b>41%</b> |
| Score 1 to 3 = <b>6</b> %    | Score 1 to 3 = <b>8%</b>     |
| MEAN = 5.41                  | MEAN = 5.29                  |



### **Optional Tour Participation**





# Optional Tours Participation & Satisfaction





### **Day Tours Satisfaction**

| Quality of Day Tour          | Variety of Day Tour          |
|------------------------------|------------------------------|
| Score of 6 to 7 = <