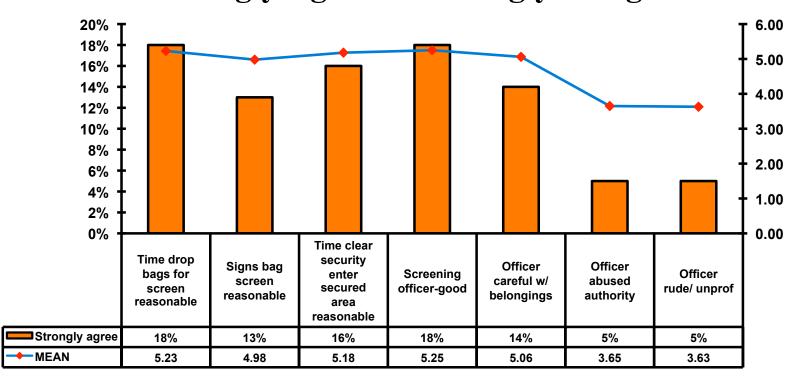

### **Airport Screening**

7pt Rating Scale
7=Strongly Agree/ 1=Strongly Disagree