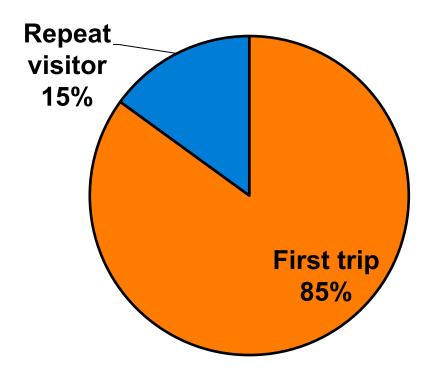

| Count      | 8     | 3    | 5      |       | 6     | 1     |     |  |
|     |                                                                                                                    | Column N % | 2%    | 2%   | 3%     |       | 3%    | 1%    |     |  |
|     | Total                                                                                                              | Count      | 328   | 168  | 158    | 7     | 178   | 131   | 11  |  |



# **Travel Companions**





# **Number of Children Travel Party**

N=130 total respondents traveling with children. (Of those N=130 respondents, there is a total of 201 children 18 years or younger)





# **Prior Trips to Guam**





# **Prior Trips to Guam**





# Trips to Guam by Age & Gender

|        |        |            | TOTAL | TRIPS T | O GUAM |
|--------|--------|------------|-------|---------|--------|
|        |        |            | 1     | 1st     | Repeat |
| GENDER | Male   | Count      | 182   | 154     | 28     |
|        |        | Column N % | 52%   | 52%     | 54%    |
|        | Female | Count      | 165   | 141     | 24     |
|        |        | Column N % | 48%   | 48%     | 46%    |
|        | Total  | Count      | 347   | 295     | 52     |
| AGE    | 18-24  | Count      | 11    | 9       | 2      |
|        |        | Column N % | 3%    | 3%      | 4%     |
|        | 25-34  | Count      | 185   | 158     | 27     |
|        |        | Column N % | 53%   | 54%     | 52%    |
|        | 3