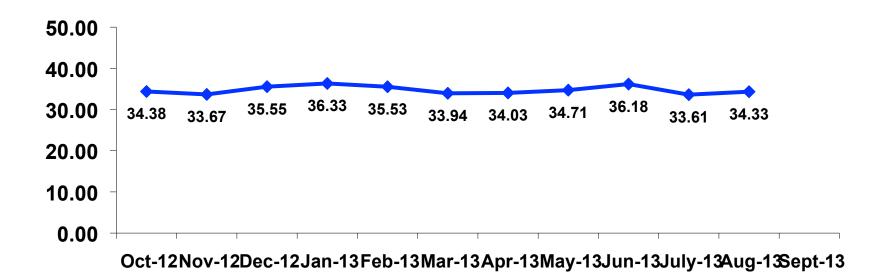

# Age - Overall

The average age of the respondents is 34.33 years of age.

# Average Length of Stay Tracking

Oct-12 Nov-12 Dec-12 Jan-13 Feb-13 Mar-13 Apr-13 May-13 Jun-13 July-13 Aug-13 Sept-13