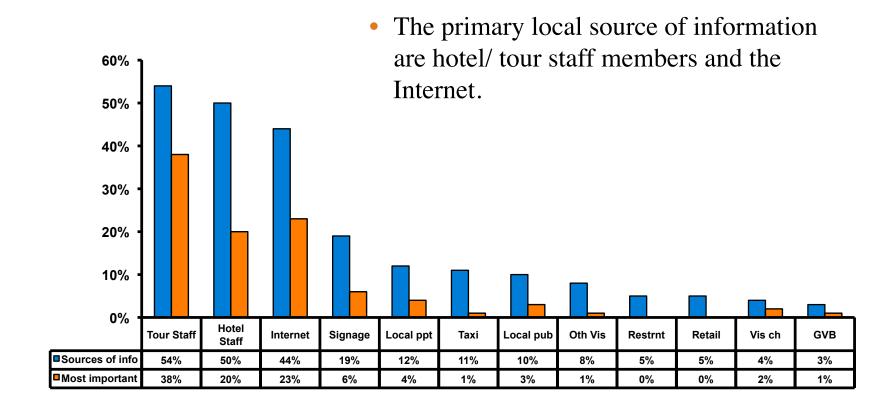

= <b>36%</b> |
| Score of 4 to 5 = <b>52%</b> | Score of 4 to 5 = <b>52%</b> |
| Score 1 to 3 = <b>12</b> %   | Score 1 to 3 = <b>12</b> %   |
| MEAN = 4.84                  | MEAN = 4.84                  |



### Satisfaction with Other Activities





## What would it take to make you want to stay an extra day in Guam?





### **On-Island Perceptions**

7pt Rating Scale
7=Very Satisfied/ 1=Very Dissatisfied





### **On-Island Perceptions**

7pt Rating Scale
7=Very Satisfied/ 1=Very Dissatisfied





# SECTION 5 PROMOTIONS



### **Internet- Guam Sources of Info**





# Internet- Things To Do Sources of Info





### **Internet- GVB Sources**





#### **Travel Motivation-Info Sources**





### **Sources of Information Pre-arrival**





#### **Sources of Information Post-arrival**





# SECTION 6 OTHER ISSUES



# Concerns about travel outside of Korea - Overall





# Concerns about travel outside of Korea - By Age & Income

|     |                                   | TOTAL  |       | AC    | ÈΕ    |     | Q26                                                                                                                                                                                                             |                     |                     |                     |                     |                     |          |           |
|-----|-----------------------------------|--------|-------|-------|-------|-----|------------------------------------------------------------------------------------------------------------------------------------------------