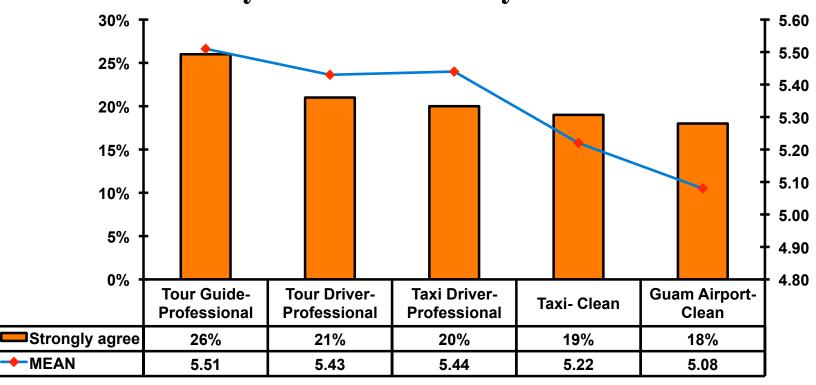

## Security Screening/Immigration Process at Guam International Airport

### **Airport Screening**

7pt Rating Scale
7=Strongly Agree/ 1=Strongly Disagree