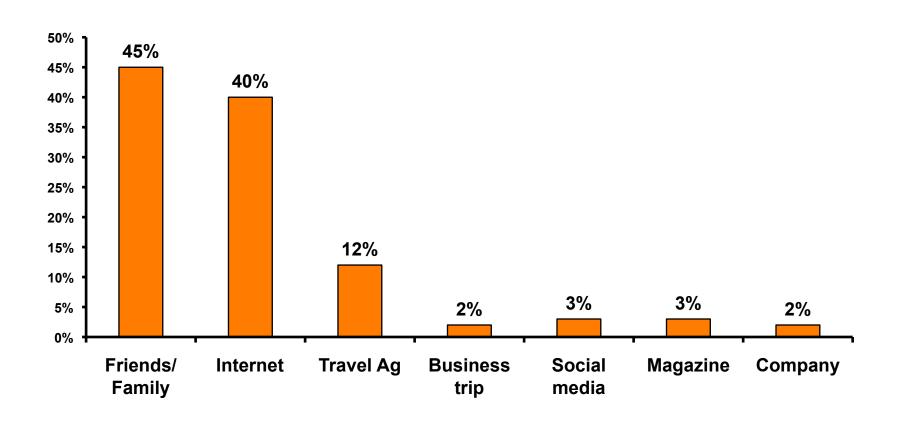

----------------|------------------------------|
| Score of 6 to 7 = <b>36%</b> | Score of 6 to 7 = <b>36%</b> |
| Score of 4 to 5 = <b>52%</b> | Score of 4 to 5 = <b>52%</b> |
| Score 1 to 3 = <b>12</b> %   | Score 1 to 3 = <b>12</b> %   |
| MEAN = 4.84                  | MEAN = 4.84                  |



### Satisfaction with Other Activities





## What would it take to make you want to stay an extra day in Guam?





### **On-Island Perceptions**

7pt Rating Scale
7=Very Satisfied/ 1=Very Dissatisfied





### **On-Island Perceptions**

7pt Rating Scale
7=Very Satisfied/ 1=Very Dissatisfied





# SECTION 5 PROMOTIONS



### **Internet- Guam Sources of Info**





# Internet- Things To Do Sources of Info





### **Internet- GVB Sources**





#### **Travel Motivation-Info Sources**





### **Sources of Information Pre-arrival**





#### **Sources of Information Post-arrival**





# SECTION 6 OTHER ISSUES



# Concerns about travel outside of Korea - Overall





# Concerns about travel outside of Korea - By Age & Income

|     |                                   | TOTAL  |       | AC    | ÈΕ    |     | Q26                                                                                                                                                                                                             |                     |                     |                     |                     |                     |          |           |
|-----|-----------------------------------|--------|-------|-------|-------|-----|----------------------------------------------