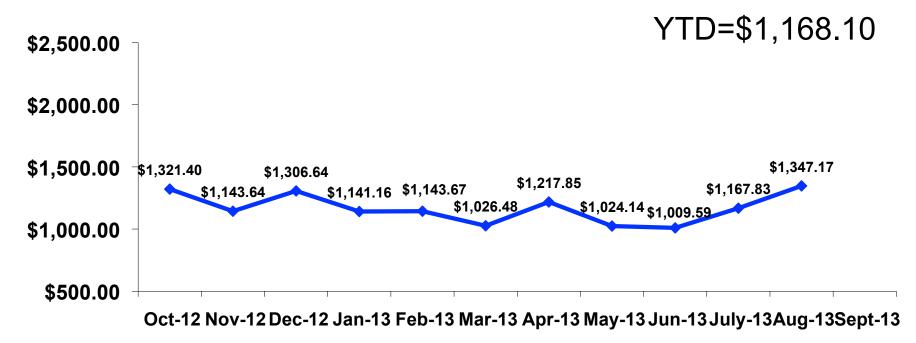

## Prepaid/On-Island Expenditures Per Person

Prepaid YTD = \$801.72 On-Isle YTD = \$366.29

Oct-12Nov-12Dec-12Jan-13Feb-13Mar-13Apr-13May-13Jun-13July-13Aug-13Sept-13