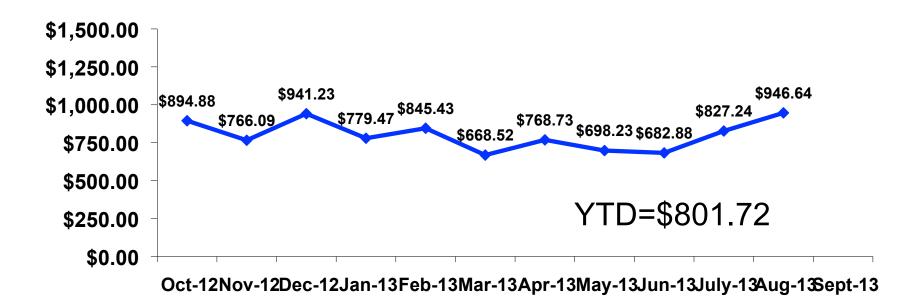

## Prepaid/On-Island Expenditures Per Person

Prepaid YTD = \$801.72 On-Isle YTD = \$366.29

Oct-12Nov-12Dec-12Jan-13Feb-13Mar-13Apr-13May-13Jun-13July-13Aug-13Sept-13