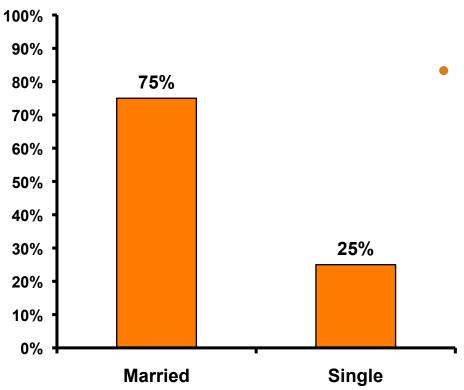

### **Marital Status - Overall**

 Majority of Korean visitors are married.

### **Marital Status**