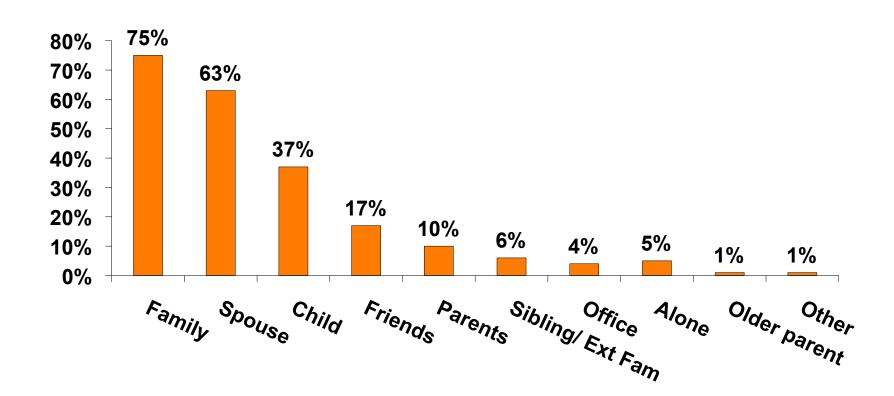

| Column N % | 23%   | 28%  | 18%    |       | 9%    | 42%   | 45% |  |
|     | No Income                                                                                                          | Count      | 8     | 3    | 5      |       | 6     | 1     |     |  |
|     |                                                                                                                    | Column N % | 2%    | 2%   | 3%     |       | 3%    | 1%    |     |  |
|     | Total                                                                                                              | Count      | 328   | 168  | 158    | 7     | 178   | 131   | 11  |  |



# **Travel Companions**





# **Number of Children Travel Party**

N=130 total respondents traveling with children. (Of those N=130 respondents, there is a total of 201 children 18 years or younger)





# **Prior Trips to Guam**





# **Prior Trips to Guam**





# Trips to Guam by Age & Gender

|        |        |            | TOTAL | TRIPS T | O GUAM |
|--------|--------|------------|-------|---------|--------|
|        |        |            | 1     | 1st     | Repeat |
| GENDER | Male   | Count      | 182   | 154     | 28     |
|        |        | Column N % | 52%   | 52%     | 54%    |
|        | Female | Count      | 165   | 141     | 24     |
|        |        | Column N % | 48%   | 48%     | 46%    |
|        | Total  | Count      | 347   | 295     | 52     |
| AGE    | 18-24  | Count      | 11    | 9