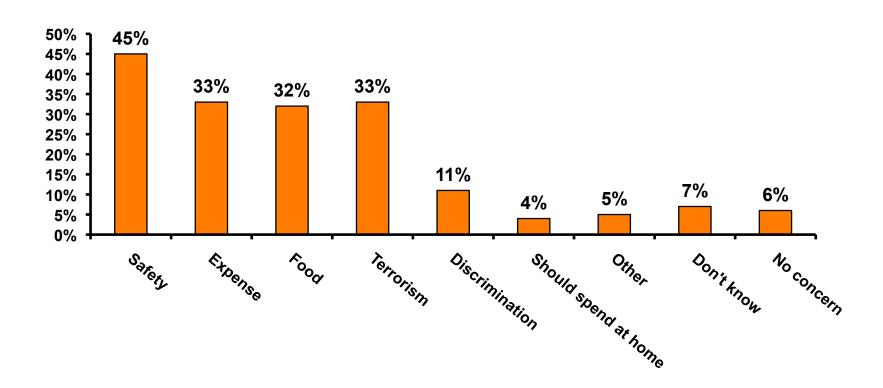

re 1 to 3 = <b>12</b> %   | Score 1 to 3 = <b>12</b> %   |
| MEAN = 4.84                  | MEAN = 4.84                  |



### Satisfaction with Other Activities





## What would it take to make you want to stay an extra day in Guam?





### **On-Island Perceptions**

7pt Rating Scale
7=Very Satisfied/ 1=Very Dissatisfied





### **On-Island Perceptions**

7pt Rating Scale
7=Very Satisfied/ 1=Very Dissatisfied





# SECTION 5 PROMOTIONS



### **Internet- Guam Sources of Info**





# Internet- Things To Do Sources of Info





### **Internet- GVB Sources**





#### **Travel Motivation-Info Sources**





### **Sources of Information Pre-arrival**





#### **Sources of Information Post-arrival**





# SECTION 6 OTHER ISSUES



# Concerns about travel outside of Korea - Overall





# Concerns about travel outside of Korea - By Age & Income

|     |                                   | TOTAL  |       | AC    | ÈΕ    |     | Q26                                                                                                                                                                                                             |                     |                     |                     |                     |                     |          |           |
|-----|-----------------------------------|--------|-------|-------|-------|-----|-----------------------------------------------------------------------------------------------------------------------------------------------------------------------------------------------------------------|------------------