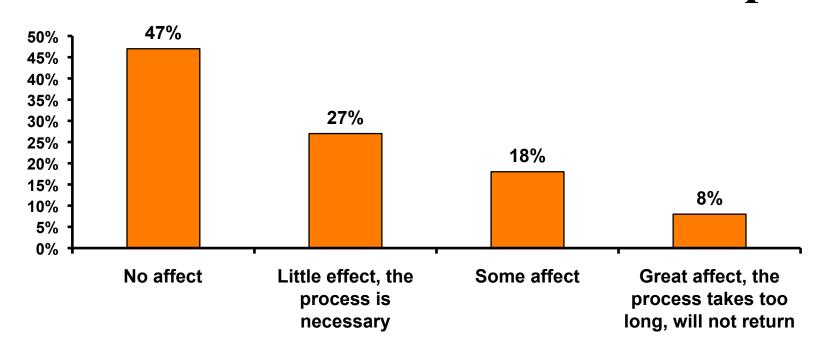

| 3%                  | 5%                  | 10%                 | 11%                 |                     | 1%       |           |
|     | Total Cou                         | nt 350 | 11    | 185   | 139   | 12  | 25                                                                                                                                                                                                              | 35                  | 63                  | 52                  | 37                  | 32                  | 76       | 8         |



## Security Screening/Immigration Process at Guam International Airport





### **Airport Screening**

7pt Rating Scale
7=Strongly Agree/ 1=Strongly Disagree