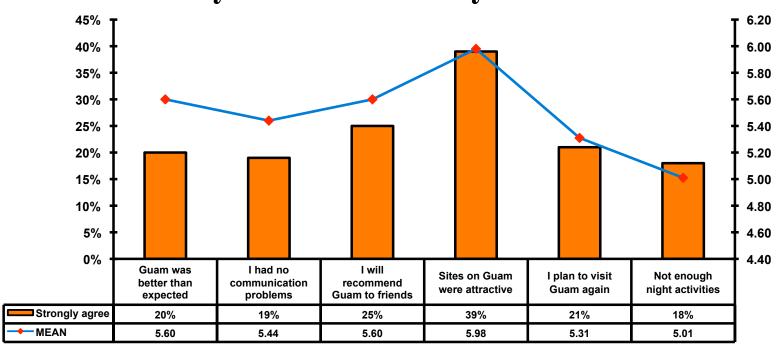

## Security Screening/Immigration Process at Guam International Airport

### **Airport Screening**

7pt Rating Scale
7=Strongly Agree/ 1=Strongly Disagree