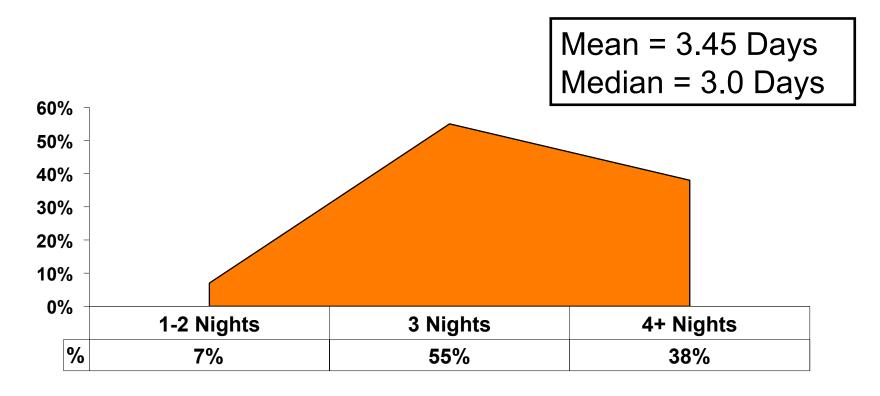

% | 3%    | 3%      | 4%     |
|        | 25-34  | Count      | 185   | 158     | 27     |
|        |        | Column N % | 53%   | 54%     | 52%    |
|        | 35-49  | Count      | 139   | 120     | 19     |
|        |        | Column N % | 40%   | 41%     | 37%    |
|        | 50+    | Count      | 12    | 8       | 4      |
|        |        | Column N % | 3%    | 3%      | 8%     |
|        | Total  | Count      | 347   | 295     | 52     |

Repeat visitors
 and 1<sup>st</sup> time
 visitors mirror
 each other in this
 month



# Repeat Visitors Last Trip

n = 50



- The average repeat visitor has been to Guam 2.60 times.
- Half of repeat
   visitors have been
   here within the last
   year.



# Average Number Overnight Trips

(2008-2013) (2 nights or more)





# Length of Stay





# Average Length of Stay Tracking



Oct-12 Nov-12 Dec-12 Jan-13 Feb-13 Mar-13 Apr-13 May-13 Jun-13 July-13 Aug-13 Sept-13



# Occupation by Income

|     |                                       |       | TOTAL |                                                                                                                                                                                                                 |                     |                     | Q26                 | i                   |                     |          |           |
|-----|---------------------------------------|-------|-------|--------------------------------------------------------------------------------------------------------------------------------------------------------------------------------