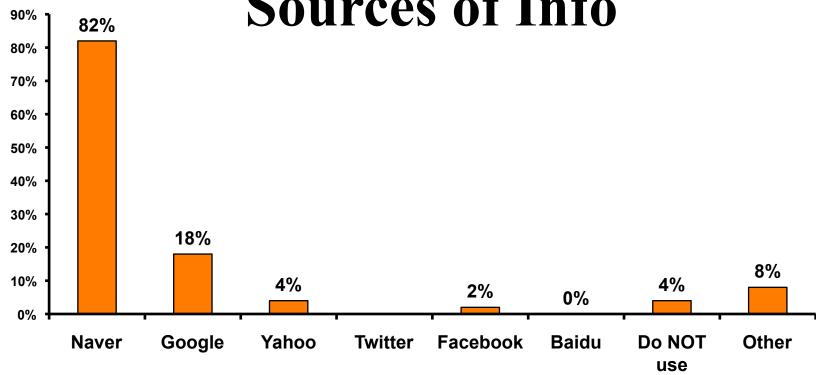

| Quality of Night Tour        | Variety of Night Tour        |
|------------------------------|------------------------------|
| Score of 6 to 7 = <b>36%</b> | Score of 6 to 7 = <b>36%</b> |
| Score of 4 to 5 = <b>52%</b> | Score of 4 to 5 = <b>52%</b> |
| Score 1 to 3 = <b>12</b> %   | Score 1 to 3 = <b>12</b> %   |
| MEAN = 4.84                  | MEAN = 4.84                  |



### Satisfaction with Other Activities





## What would it take to make you want to stay an extra day in Guam?





### **On-Island Perceptions**

7pt Rating Scale
7=Very Satisfied/ 1=Very Dissatisfied





### **On-Island Perceptions**

7pt Rating Scale
7=Very Satisfied/ 1=Very Dissatisfied





# SECTION 5 PROMOTIONS



### **Internet- Guam Sources of Info**





# Internet- Things To Do Sources of Info





### **Internet- GVB Sources**





#### **Travel Motivation-Info Sources**





### **Sources of Information Pre-arrival**





#### **Sources of Information Post-arrival**





# SECTION 6 OTHER ISSUES



# Concerns about travel outside of Korea - Overall





# Concerns about travel outside of Korea - By Age & Income

|     |                                   | TOTAL  |       | AC    | ÈΕ    |     | Q26                                                                                                                                                                                                             |                     |                     |                     |                     |                     |          |           |
|-----|-----------------------------------|-----