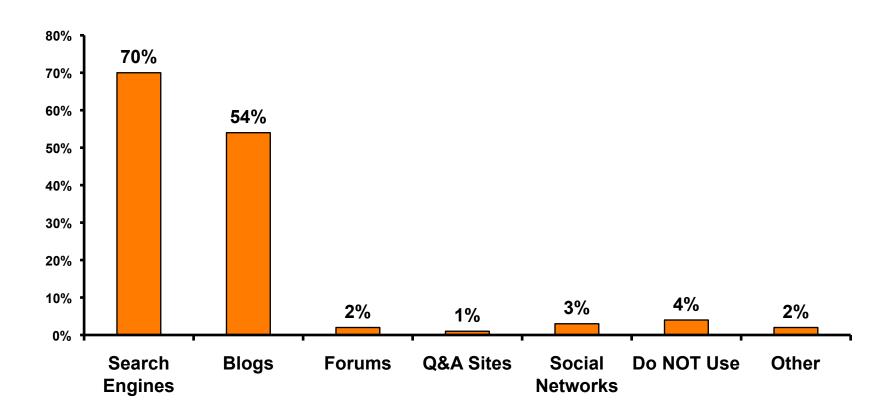

|



### **Night Tours Satisfaction**

| Quality of Night Tour        | Variety of Night Tour        |
|------------------------------|------------------------------|
| Score of 6 to 7 = <b>36%</b> | Score of 6 to 7 = <b>36%</b> |
| Score of 4 to 5 = <b>52%</b> | Score of 4 to 5 = <b>52%</b> |
| Score 1 to 3 = <b>12</b> %   | Score 1 to 3 = <b>12</b> %   |
| MEAN = 4.84                  | MEAN = 4.84                  |



### Satisfaction with Other Activities





## What would it take to make you want to stay an extra day in Guam?





### **On-Island Perceptions**

7pt Rating Scale
7=Very Satisfied/ 1=Very Dissatisfied





### **On-Island Perceptions**

7pt Rating Scale
7=Very Satisfied/ 1=Very Dissatisfied





# SECTION 5 PROMOTIONS



### **Internet- Guam Sources of Info**





# Internet- Things To Do Sources of Info





### **Internet- GVB Sources**





#### **Travel Motivation-Info Sources**





### **Sources of Information Pre-arrival**





#### **Sources of Information Post-arrival**





# SECTION 6 OTHER ISSUES



# Concerns about travel outside of Korea - Overall





# Concerns about travel outside of Korea - By Age & Income

|     |                                   | TOTAL  |       | AC    | ÈΕ    |     | Q26                                                                                                                                                                                                             |                     |                     |                     |                     |                     |          |           |
|-