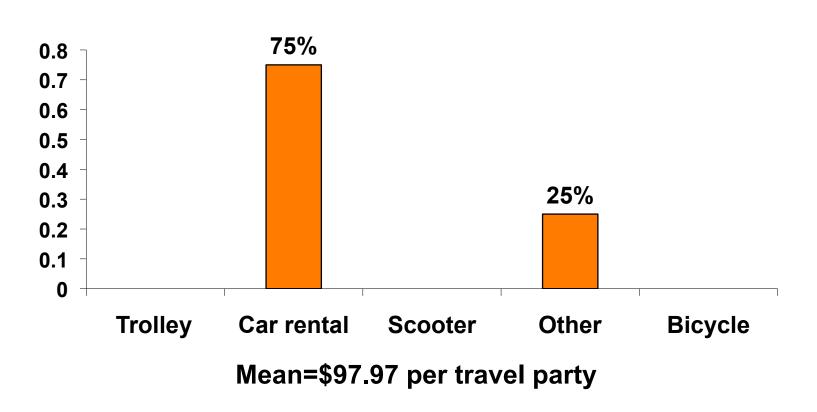

|
| Air only                                  | \$1,562.38     |
| Accommodation only                        | \$902.55       |
| Accommodation w/daily meal only           | \$1,009.72     |
| Food & Beverages in Hotel                 | \$231.64       |
| Ground transportation - Korea             | <b>\$91.93</b> |
| Ground transportation - Guam              | \$97.97        |
| Optional tours/ activities                | \$309.58       |
| Other expenses                            | \$174.56       |
| Total Prepaid                             | \$2,264.38     |



### Prepaid Meal Breakdown

Air/Accommodations with Daily Meal Package n=5



Mean=\$3,150.76 per travel party



### Prepaid Meal Breakdown

**Accommodations with Daily Meal Package** 





# Prepaid Ground Transportation n=4





# On-Island Expenditures

- \$968.57 = overall mean average on-island expense (for entire travel party size) by respondent
- \$0 = Minimum (lowest amount recorded for the entire sample)
- \$8,000 = Maximum (highest amount recorded for the entire sample)
- \$400.54 = overall mean average <u>per person</u> onisland expenditure



# On-Island Expenditures Per Person





## Prepaid/On-Island Expenditures Per Person

Prepaid YTD = \$801.72 On-Isle YTD = \$366.29



Oct-12Nov-12Dec-12Jan-13Feb-13Mar-13Apr-13May-13Jun-13July-13Aug-13Sept-13





# Total On-Island Expenditure by Gender & Age

|            | TOTAL GENDER |          |          |          | GENDER   |          |          |          |          |          |          |          |  |
|------------|--------------|----------|---------