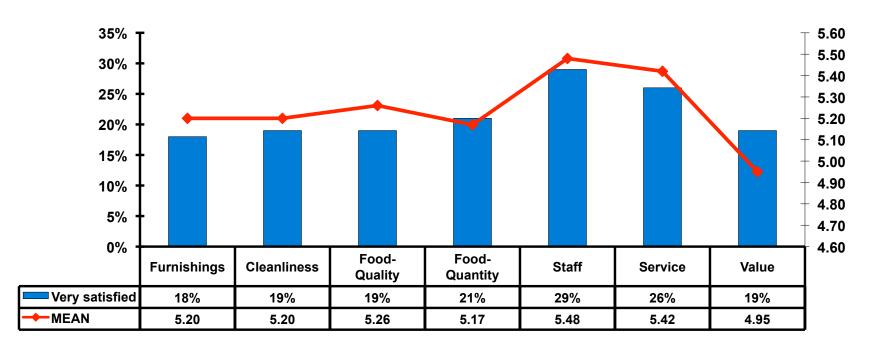

### **On-Island Perceptions**

7pt Rating Scale
7=Very Satisfied/ 1=Very Dissatisfied