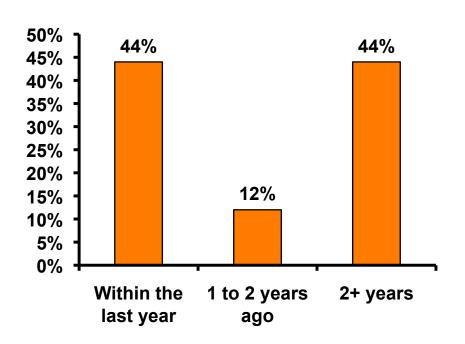

# Repeat Visitors Last Trip

n = 50

- The average repeat visitor has been to Guam 2.60 times.
- Half of repeat
   visitors have been
   here within the last
   year.