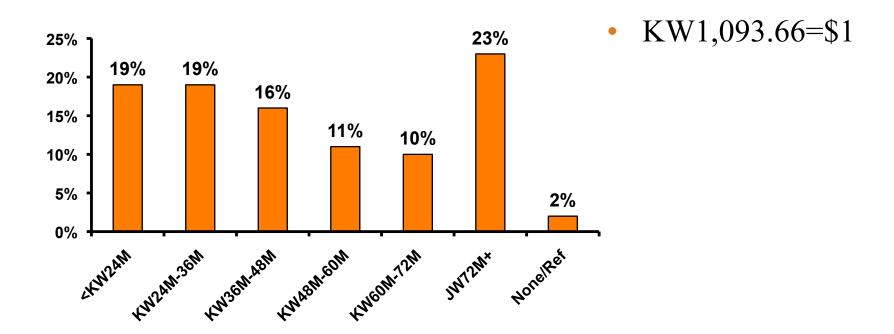

### **Personal Income**

# Occupation by Income

|     |                                       |       | TOTAL |                                                                                                                                                                                                                 |                     |                     | Q26                 | i                   |                     |          |           |
|-----|---------------------------------------|-------|-------|-----------------------------------------------------------------------------------------------------------------------------------------------------------------------------------------------------------------|---------------------|---------------------|---------------------|---------------------|---------------------|----------|-----------|
|     |                                       |       | ,     | <kw12.0m< th=""><th>KW12.0M-<br/>KW24.0M</th><th>KW24.0M-<br/>KW36.0M</th><th>KW36.0M-<br/>KW48.0M</th><th>KW48.0M-<br/>KW60.0M</th><th>KW60.0M-<br/>KW72.0M</th><th>KW72.0M+</th><th>No Income</th></kw12.0m<> | KW12.0M-<br>KW24.0M | KW24.0M-<br>KW36.0M | KW36.0M-<br>KW48.0M | KW48.0M-<br>KW60.0M | KW60.0M-<br>KW72.0M | KW72.0M+ | No Income |
| Q25 | White Collar Office<br>Worker         |       | 31%   | 4%                                                                                                                                                                                                              | 17%                 | 37%                 | 37%                 | 46%                 | 28%                 | 39%      |           |
|     | Housewife/ Homemaker                  |       | 14%   |                                                                                                                                                                                                                 | 20%                 | 6%                  | 19%                 | 8%                  | 16%                 | 15%      | 50%       |
|     | Student                               |       | 12%   | 84%                                                                                                                                                                                                             | 40%                 | 2%                  |                     |                     |                     |          | 25%       |
|     | Professional/ Specialist/<br>Tech     |       | 11%   |                                                                                                                                                                                                                 | 3%                  | 8%                  | 13%                 | 19%                 | 16%                 | 16%      |           |
|     | Self-employed                         |       | 11%   |                                                                                                                                                                                                                 | 6%                  | 11%                 | 12%                 | 8%                  | 16%                 | 16%      | 13%       |
|     | Manager/ Admin                        |       | 4%    |                                                                                                                                                                                                                 |                     | 6%                  | 4%                  |                     | 3%                  | 5%       | 13%       |
|     | Service worker/ Private<br>hse worker |       | 3%    |                                                                                                                                                                                                                 | 3%                  | 10%                 | 2%                  | 3%                  |                     |          |           |
|     | Professor/ Teacher/ After-<br>school  |       | 3%    |                                                                                                                                                                                                                 |                     | 2%                  | 4%                  |                     | 6%                  | 4%       |           |
|     | Govt- Executive                       |       | 2%    |                                                                                                                                                                                                                 |                     | 6%                  | 2%                  |                     | 3%                  | 1%       |           |
|     | Govt- Manager                         |       | 2%    |                                                                                                                                                                                                                 |                     | 3%                  | 2%                  | 3%                  | 6%                  | 1%       |           |
|     | Other                                 |       | 2%    |                                                                                                                                                                                                                 |                     | 5%                  | 2%                  | 3%                  | 3%                  |          |           |
|     | Skilled worker                        |       | 2%    |                                                                                                                                                                                                                 |                     | 3%                  |                     | 5%                  |                     | 3%       |           |
|     | Sales worker/ Clerical                |       | 2%    | 12%                                                                                                                                                                                                             | 3%                  |                     | 2%                  |                     | 3%                  |          |           |
|     | Govt- office worker non-<br>mgr       |       | 1%    |                                                                                                                                                                                                                 | 6%                  |                     | 2%                  | 3%                  |                     |          |           |
|     | Freelancer                            |       | 1%    |                                                                                                                                                                                                                 | 3%                  |                     |                     | 3%                  |                     |          |           |
|     | Unemployed                            |       | 0%    |                                                                                                                                                                                                                 |                     | 2%                  |                     |                     |                     |          |           |
|     | Total                                 | Count | 338   | 25                                                                                                                                                                                                              | 35                  | 63                  | 52                  | 37                  | 32                  | 75       | 8         |