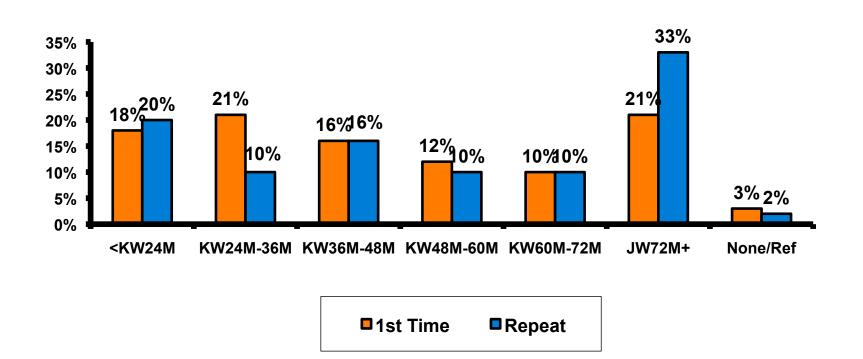

estions, we can be 95% certain that their responses would not differ by +/- 5.23 percentage points.



# **Objectives**

- To monitor the effectiveness of the Korean seasonal campaigns in attracting Korean visitors, refresh certain baseline data, to better understand the nature, and economic value or impact of each of the targeted segments in the Korea marketing plan.
- Identify significant determinants of visitor satisfaction, expenditures and the desire to return to Guam.



# SECTION 1 PROFILE OF RESPONDENTS



### **Marital Status - Overall**



 Majority of Korean visitors are married.



### **Marital Status**







# Age - Overall



The average age of the respondents is 34.33 years of age.



# Average Age





### **Personal Income**





# Personal Income – 1st time vs. repeat





# Personal Income by Gender &

# Age

|     |                                                                                                                    |            | TOTAL | GEN  | DER    | AGE   |       |       |     |  |
|-----|--------------------------------------------------------------------------------------------------------------------|------------|-------|------|--------|-------|-------|-------|-----|--|
|     |                                                                                                                    |            | -     | Male | Female | 18-24 | 25-34 | 35-49 | 50+ |  |
| Q26 | <kw12.0m< td=""><td>Count</td><td>25</td><td>10</td><td>15</td><td>1</td><td>23</td><td>1</td><td></td></kw12.0m<> | Count      | 25    | 10   | 15     | 1     | 23