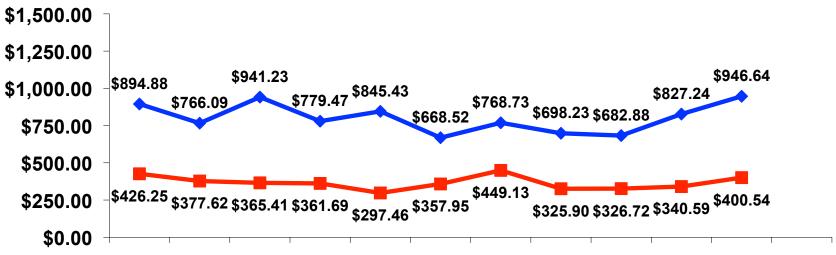

## Prepaid/On-Island Expenditures Per Person

Prepaid YTD = \$801.72 On-Isle YTD = \$366.29

Oct-12Nov-12Dec-12Jan-13Feb-13Mar-13Apr-13May-13Jun-13July-13Aug-13Sept-13