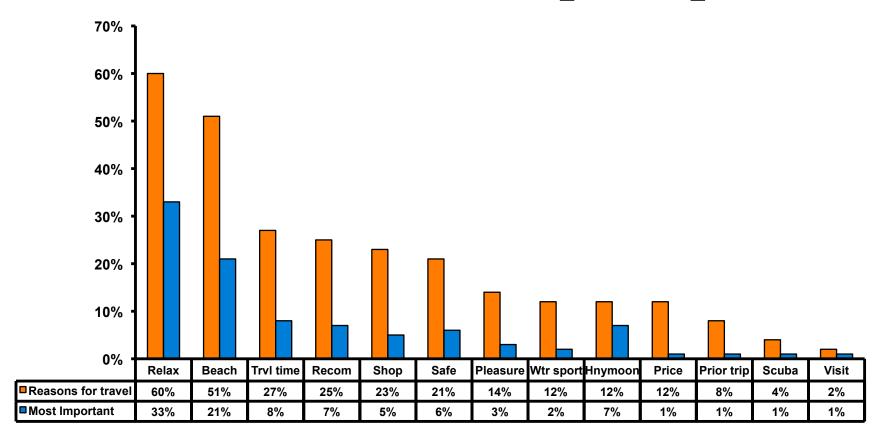

# **Travel Motivation - Top Responses**

# **Most Important Reason for Choosing Guam**

- Relaxation,
- Guam's natural beauty/ beaches and
- Travel time
   are the primary reasons for visiting during
   this period.

# Motivation by Age & Gender

|     |                                    |      | TOTAL |       | AG    | E     |     | GENDER |        |
|-----|------------------------------------|------|-------|-------|-------|-------|-----|--------|--------|
|     |                                    |      | -     | 18-24 | 25-34 | 35-49 | 50+ | Male   | Female |
| Q5A | Relax                              |      | 60%   | 36%   | 62%   | 59%   | 67% | 62%    | 57%    |
|     | Natural beauty                     |      | 51%   | 45%   | 51%   | 50%   | 58% | 50%    | 52%    |
|     | Short travel time                  |      | 27%   | 18%   | 24%   | 31%   | 25% | 22%    | 32%    |
|     | Recomm- friend/family/trvl<br>agnt |      | 25%   | 27%   | 23%   | 28%   | 25% | 26%    | 25%    |
|     | Shopping                           |      | 23%   | 18%   | 30%   | 15%   |     | 17%    | 28%    |
|     | Safe                               |      | 21%   | 36%   | 14%   | 28%   | 25% | 17%    | 25%    |
|     | Pleasure                           |      | 14%   | 9%    | 13%   | 13%   | 25% | 13%    | 14%    |
|     | Water sports                       |      | 12%   |       | 10%   | 16%   | 8%  | 12%    | 13%    |
|     | Honeymoon                          |      | 12%   | 27%   | 18%   | 4%    |     | 11%    | 13%    |
|     | Price                              |      | 12%   | 9%    | 16%   | 7%    |     | 9%     | 13%    |
|     | Previous trip                      |      | 8%    | 9%    | 7%    | 8%    | 25% | 10%    | 7%     |
|     | Scuba                              |      | 4%    |       | 5%    | 3%    |     | 4%     | 4%     |
|     | Visit friends/ Relatives           |      | 2%    |       | 2%    | 2%    | 8%  | 2%     | 3%     |
|     | Other                              |      | 2%    |       | 2%    | 2%    |     | 3%     | 1%     |
|     | Company/ Business Trip             |      | 1%    |       | 2%    | 1%    | 8%  | 1%     | 2%     |
|     | Organized sports                   |      | 1%    |       |       | 3%    |     | 1%     | 2%     |
|     | Company Sponsored                  |      | 1%    |       | 2%    | 1%    |     | 1%     | 1%     |
|     | Golf                               |      | 1%    |       | 1%    | 1%    |     | 1%     | 1%     |
|     | Career Cert/ Testing               |      | 1%    |       | 1%    |       |     | 1%     | 1%     |
|     | Married/ Attn wedding              |      | 0%    |       | 1%    |       |     | 1%     |        |
|     | Total C                            | ount | 346   | 11    | 182   | 138   | 12  | 180    | 163    |