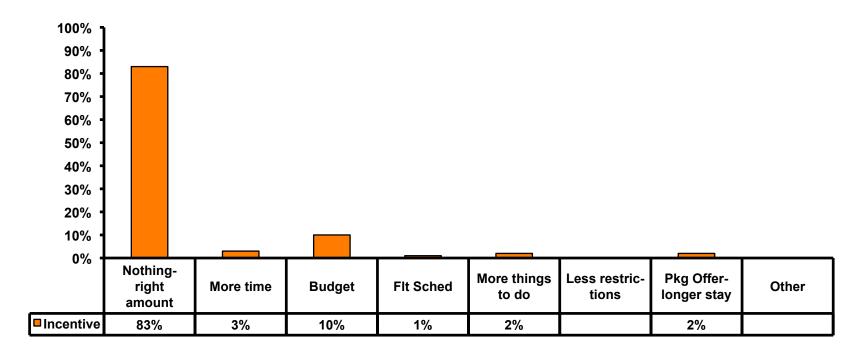

----|
| Score of 6 to 7 = <b>47%</b> | Score of 6 to 7 = <b>42%</b> |
| Score of 4 to 5 = <b>48%</b> | Score of 4 to 5 = <b>49%</b> |
| Score 1 to 3 = <b>6</b> %    | Score 1 to 3 = <b>10</b> %   |
| MEAN = 5.24                  | MEAN = 5.06                  |



### **Night Tours Satisfaction**

| Quality of Night Tour        | Variety of Night Tour        |
|------------------------------|------------------------------|
| Score of 6 to 7 = <b>36%</b> | Score of 6 to 7 = <b>36%</b> |
| Score of 4 to 5 = <b>52%</b> | Score of 4 to 5 = <b>52%</b> |
| Score 1 to 3 = <b>12</b> %   | Score 1 to 3 = <b>12</b> %   |
| MEAN = 4.84                  | MEAN = 4.84                  |



### Satisfaction with Other Activities





## What would it take to make you want to stay an extra day in Guam?





### **On-Island Perceptions**

7pt Rating Scale
7=Very Satisfied/ 1=Very Dissatisfied





### **On-Island Perceptions**

7pt Rating Scale
7=Very Satisfied/ 1=Very Dissatisfied





# SECTION 5 PROMOTIONS



### **Internet- Guam Sources of Info**





# Internet- Things To Do Sources of Info





### **Internet- GVB Sources**





#### **Travel Motivation-Info Sources**





### **Sources of Information Pre-arrival**





#### **Sources of Information Post-arrival**





# SECTION 6 OTHER ISSUES



# Concerns about travel outside of Korea - Overall





# Concerns about travel outside of Korea - By Age & Income

|     |                                   | TOTAL  |       | AC    | ÈΕ    |     | Q26