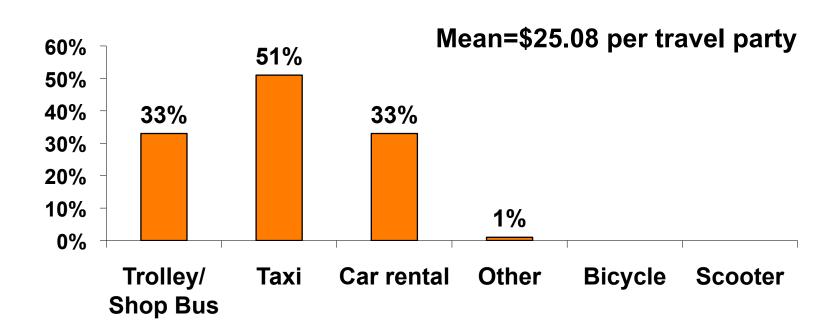

| \$34.03  |
| Food & beverage in fast food restaurant/ convenience store                | \$27.19  |
| Food & beverage at restaurants or drinking establishments outside a hotel | \$45.16  |
| Optional tours and activities                                             | \$70.15  |
| Gifts/ souvenirs for yourself/companions                                  | \$180.72 |
| Gifts/ souvenirs for friends/family at home                               | \$117.53 |
| Local transportation                                                      | \$25.08  |
| Other expenses not covered                                                | \$299.45 |
| Average Total                                                             | \$787.11 |



### **Local Transportation**

n=103





### Guam Airport Expenditures

- \$73.16 = overall average
- \$0 = Minimum (lowest amount recorded for the entire sample)
- \$1,200 = Maximum (highest amount recorded for the entire sample)



# Breakdown of Airport Expenditures

|                        | MEAN \$ |
|------------------------|---------|
| Food & Beverages       | \$6.41  |
| Gifts/Souvenirs Self   | \$36.89 |
| Gifts/Souvenirs Others | \$29.86 |
| Total                  | \$73.16 |



## SECTION 4 VISITOR SATISFACTION



### **Satisfaction Scores Overall**





### Satisfaction Quality/ Cleanliness





## Quality of Accommodations





## **Quality of Dining Experience**





## Visits to Shopping Centers/Malls on Guam Top responses





## Satisfaction with Shopping

| Quality of Shopping          | Variety of Shoppin