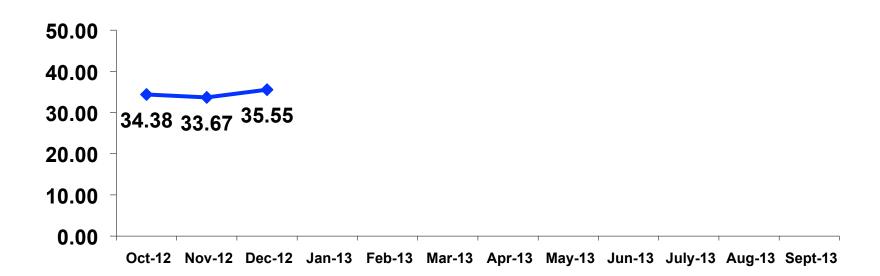

ho traveled to Guam in the same time period were asked these questions, we can be 95% certain that their responses would not differ by +/- 5.23 percentage points.



#### **Objectives**

- To monitor the effectiveness of the Korean seasonal campaigns in attracting Korean visitors, refresh certain baseline data, to better understand the nature, and economic value or impact of each of the targeted segments in the Korea marketing plan.
- Identify significant determinants of visitor satisfaction, expenditures and the desire to return to Guam.



### SECTION 1 PROFILE OF RESPONDENTS



#### **Marital Status - Overall**



 Majority of Korean visitors are married.



#### **Marital Status**





#### Age - Overall



The average age of the respondents is 35.55 years of age.



#### Average Age





#### **Personal Income**





# Personal Income – 1st time vs. repeat





# Personal Income by Gender & Age

|     |                                                                                                               |            | TOTAL | GEN: | DER    | AGE   |       |       |     |  |
|-----|---------------------------------------------------------------------------------------------------------------|------------|-------|------|--------|-------|-------|-------|-----|--|
|     |                                                                                                               |            |       | Male | Female | 18-24 | 25-34 | 35-49 | 50+ |  |
| Q26 | <kw12.0m< td=""><td>Count</td><td>4</td><td>3</td><td>1</td><td></td><td>2</td><td>2</td><td></td></kw12.0m<