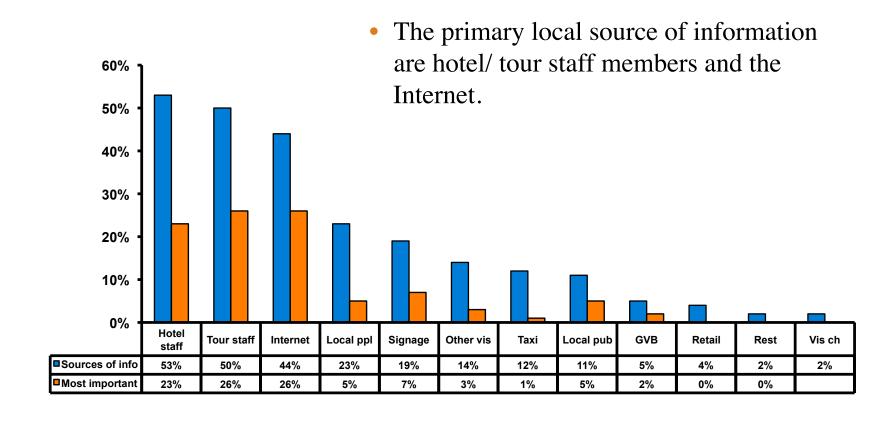

= <b>20%</b> |
| Score of 4 to 5 = <b>67%</b> | Score of 4 to 5 = <b>67%</b> |
| Score 1 to 3 = <b>12</b> %   | Score 1 to 3 = <b>14</b> %   |
| MEAN = 4.51                  | MEAN = 4.47                  |



### Satisfaction with Other Activities





## What would it take to make you want to stay an extra day in Guam?





## **On-Island Perceptions**

7pt Rating Scale
7=Very Satisfied/ 1=Very Dissatisfied





### **On-Island Perceptions**

7pt Rating Scale
7=Very Satisfied/ 1=Very Dissatisfied





## SECTION 5 PROMOTIONS



### **Internet- Guam Sources of Info**





# Internet- Things To Do Sources of Info





### **Internet- GVB Sources**





### **Travel Motivation-Info Sources**





### **Sources of Information Pre-arrival**





#### **Sources of Information Post-arrival**





## SECTION 6 OTHER ISSUES



## **Concerns about travel outside of Korea - Overall**





# Concerns about travel outside of Korea - By Age & Income

|     |                        |      | TOTAL |       | AC    | E     |     |                                                                                                                                                |          |          | Q26      |          |          |          |           |
|-----|------------------------|------|-------|-------|-------|-------|-----|------------------------------------------------------------------------------------------------------------------------------------------------|----------|----------|----------|----------|----------|----------|-----------|
|     |                        | Γ    |