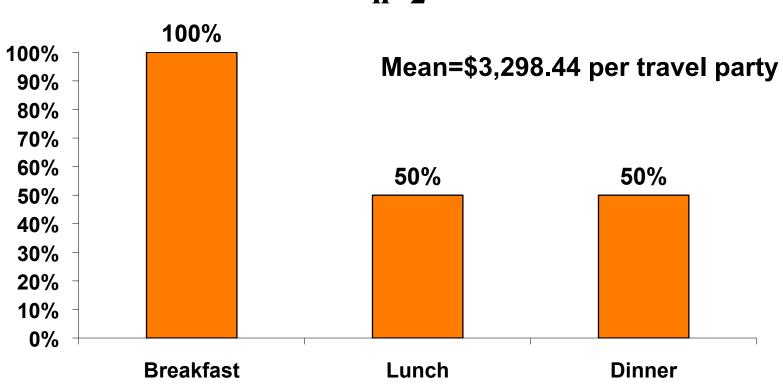

#### Prepaid Meal Breakdown

Air/Accommodations with Daily Meal Package n=2

#### Prepaid Meal Breakdown

**Accommodations with Daily Meal Package** 

Mean=\$1,238.51 per travel party

#### (Filter: Only those who responded/ Per Travel Party)

|                                           | MEAN \$    |
|-------------------------------------------|------------|
| Air & Accommodation package only          | \$2,036.84 |
| Air & Accommodation w/ daily meal package | \$3,298.44 |
| Aironly                                   | \$1,087.36 |
| Accommodation only                        | \$-        |
| Accommodation w/ daily meal only          | \$1,238.51 |
| Food & Beverages in Hotel                 | \$327.15   |
| Ground transportation - Korea             | \$112.17   |
| G round transportation - G uam            | \$121.51   |
| Optional tours/activities                 | \$84.13    |
| Other expenses                            | \$313.13   |
| Total Prepaid                             | \$2,278.12 |