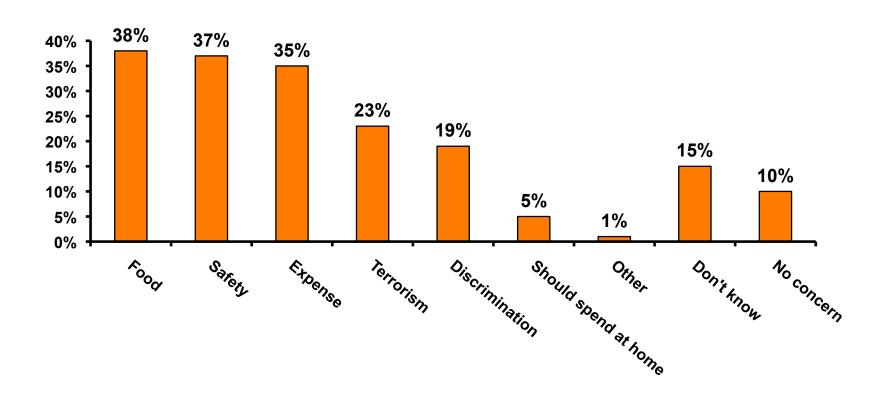

## **Concerns about travel outside of Korea - Overall**

# Concerns about travel outside of Korea - By Age & Income

|     |                        |      | TOTAL |       | AC    | E     |     |                                                                                                                                                |          |          | Q26      |          |          |          |           |
|-----|------------------------|------|-------|-------|-------|-------|-----|------------------------------------------------------------------------------------------------------------------------------------------------|----------|----------|----------|----------|----------|----------|-----------|
|     |                        | Γ    |       |       |       |       |     |                                                                                                                                                | KW12.0M- | KW24.0M- | KW36.0M- | KW48.0M- | KW60.0M- |          |           |
|     |                        |      | -     | 18-24 | 25-34 | 35-49 | 50+ | <kw12.0m< td=""><td>KW24.0M</td><td>KW36.0M</td><td>KW48.0M</td><td>KW60.0M</td><td>KW72.0M</td><td>KW72.0M+</td><td>No Income</td></kw12.0m<> | KW24.0M  | KW36.0M  | KW48.0M  | KW60.0M  | KW72.0M  | KW72.0M+ | No Income |
| Q21 | Food                   |      | 38%   | 18%   | 36%   | 41%   | 33% | 25%                                                                                                                                            | 25%      | 40%      | 42%      | 36%      | 45%      | 41%      | 50%       |
|     | Safety                 |      | 37%   | 24%   | 35%   | 42%   | 27% |                                                                                                                                                | 50%      | 40%      | 47%      | 33%      | 40%      | 47%      |           |
|     | Expense                |      | 35%   | 35%   | 39%   | 34%   | 13% | 25%                                                                                                                                            | 50%      | 56%      | 36%      | 45%      | 29%      | 28%      | 100%      |
|     | Terrorism              |      | 23%   | 24%   | 25%   | 25%   | 13% |                                                                                                                                                |          | 24%      | 31%      | 22%      | 31%      | 25%      |           |
|     | Discrimination against |      | 19%   |       | 22%   | 18%   | 7%  |                                                                                                                                                |          | 8%       | 17%      | 27%      | 21%      | 17%      |           |
|     | Koreans                |      |       |       |       |       |     |                                                                                                                                                |          |          |          |          |          |          |           |
|     | Don't know             |      | 15%   | 12%   | 13%   | 17%   | 27% |                                                                                                                                                |          | 8%       | 14%      | 10%      | 17%      | 9%       |           |
|     | No concerns            |      | 10%   | 18%   | 14%   | 6%    |     | 50%                                                                                                                                            | 25%      | 16%      | 8%       | 10%      | 7%       | 12%      |           |
|     | Should spend at home   |      | 5%    |       | 6%    | 4%    |     |                                                                                                                                                | 25%      | 8%       |          | 4%       | 5%       | 5%       |           |
|     | Other                  |      | 1%    | 6%    | 2%    |       |     |                                                                                                                                                |          | 4%       |          | 1%       |          | 1%       |           |
|     | Total C                | ount | 350   | 17    | 132   | 168   | 15  | 4                                                                                                                                              | 4        | 25       | 36       | 73       | 42       | 101      | 2         |