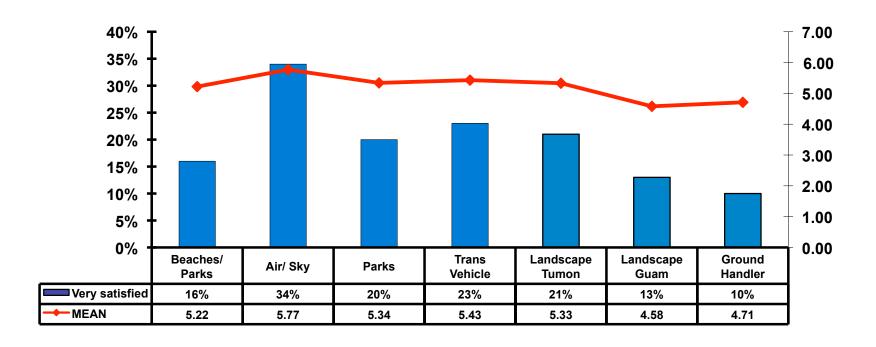

08  |
| Other expenses not covered                                                | \$299.45 |
| Average Total                                                             | \$787.11 |



### **Local Transportation**

n=103





### Guam Airport Expenditures

- \$73.16 = overall average
- \$0 = Minimum (lowest amount recorded for the entire sample)
- \$1,200 = Maximum (highest amount recorded for the entire sample)



# Breakdown of Airport Expenditures

|                        | MEAN \$ |
|------------------------|---------|
| Food & Beverages       | \$6.41  |
| Gifts/Souvenirs Self   | \$36.89 |
| Gifts/Souvenirs Others | \$29.86 |
| Total                  | \$73.16 |



## SECTION 4 VISITOR SATISFACTION



### **Satisfaction Scores Overall**





### Satisfaction Quality/ Cleanliness





## Quality of Accommodations





## **Quality of Dining Experience**





## Visits to Shopping Centers/Malls on Guam Top responses





## Satisfaction with Shopping

| Quality of Shopping          | Variety of Shopping          |
|------------------------------|------------------------------|
| Score of 6 to 7 = <b>34%</b> | Score of 6 to 7 = <b>30%</b> |
| Score of 4 to 5 = <b>57%</b> | Score of 4 to 5 = <b>59%</b> |
| Score 1 to 3 = <b>9</b> %    | Score 1 to 3 = <b>12</b> %   |
| MEAN = 5.01                  | MEAN = 4.83                  |



## **Optional Tour Participation**





# Optional Tours Participation & Satisfaction





### **Day Tours Satisfaction**

| Quality of Day Tour           | Variety of Day Tour          |
|-------------------------------|-------------------