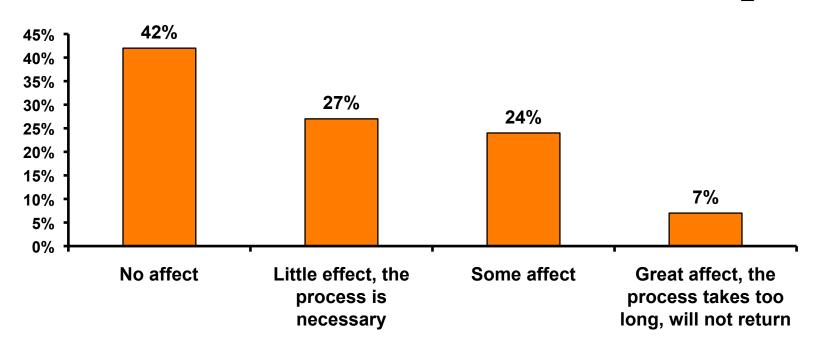

## Security Screening/Immigration Process at Guam International Airport

## **Airport Screening**

7pt Rating Scale
7=Strongly Agree/ 1=Strongly Disagree