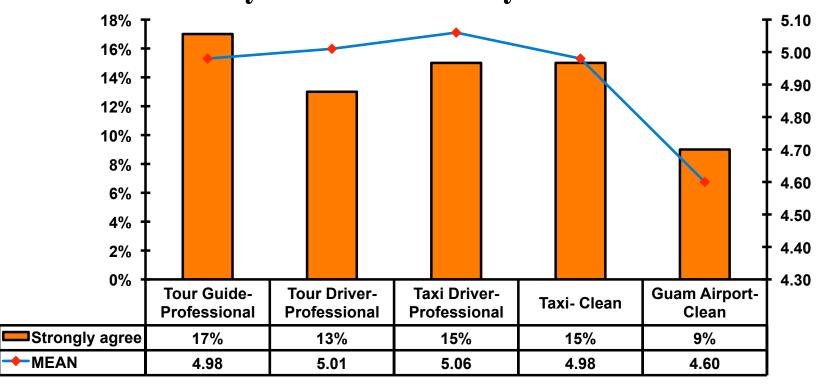

## Security Screening/Immigration Process at Guam International Airport

## **Airport Screening**

7pt Rating Scale
7=Strongly Agree/ 1=Strongly Disagree