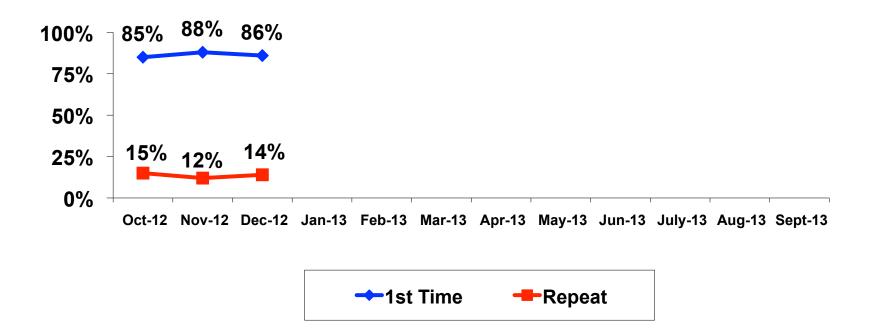

| Count      | 2     | 1    | 1      | 1     | 1     |       |     |  |
|     |                                                                                                               | Column N % | 1%    | 1%   | 1%     | 7%    | 1%    |       |     |  |
|     | Total                                                                                                         | Count      | 287   | 141  | 146    | 15    | 106   | 143   | 13  |  |



#### **Travel Companions**





#### **Number of Children Travel Party**

N=166 total respondents traveling with children. (Of those N=166 respondents, there is a total of 274 children 18 years or younger)





#### **Prior Trips to Guam**





#### **Prior Trips To Guam**





#### Trips to Guam by Age & Gender

|        |        |            | TOTAL | TRIPS TO | GUAM   |
|--------|--------|------------|-------|----------|--------|
|        |        |            | -     | 1st      | Repeat |
| GENDER | Male   | Count      | 171   | 142      | 26     |
|        |        | Column N % | 49%   | 48%      | 55%    |
|        | Female | Count      | 179   | 153      | 21     |
|        |        | Column N % | 51%   | 52%      | 45%    |
|        | Total  | Count      | 350   | 295      | 47     |
| AGE    | 18-24  | Count      | 17    | 16       | 1      |
|        |        | Column N % | 5%    | 6%       | 2%     |
|        | 25-34  | Count      | 132   | 118      | 10     |
|        |        | Column N % | 40%   | 42%      | 23%    |
|        | 35-49  | Count