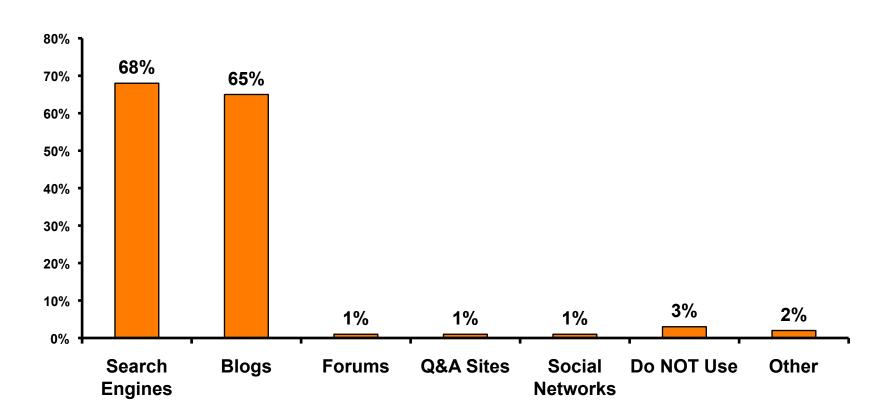

|



### **Night Tours Satisfaction**

| Quality of Night Tour        | Variety of Night Tour        |
|------------------------------|------------------------------|
| Score of 6 to 7 = <b>20%</b> | Score of 6 to 7 = <b>20%</b> |
| Score of 4 to 5 = <b>67%</b> | Score of 4 to 5 = <b>67%</b> |
| Score 1 to 3 = <b>12</b> %   | Score 1 to 3 = <b>14</b> %   |
| MEAN = 4.51                  | MEAN = 4.47                  |



### Satisfaction with Other Activities





## What would it take to make you want to stay an extra day in Guam?





## **On-Island Perceptions**

7pt Rating Scale
7=Very Satisfied/ 1=Very Dissatisfied





### **On-Island Perceptions**

7pt Rating Scale
7=Very Satisfied/ 1=Very Dissatisfied





## SECTION 5 PROMOTIONS



### **Internet- Guam Sources of Info**





# Internet- Things To Do Sources of Info





### **Internet- GVB Sources**





### **Travel Motivation-Info Sources**





### **Sources of Information Pre-arrival**





#### **Sources of Information Post-arrival**





## SECTION 6 OTHER ISSUES



## **Concerns about travel outside of Korea - Overall**





# Concerns about travel outside of Korea - By Age & Income

|     |                        |      | TOTAL |       | AC    | E     |     |                                                                                                                                                |          |          | Q26      |          |          |          |           |
|-----|------------------------|------|-------|-------|-------|-------|-----|---------------------------------------------