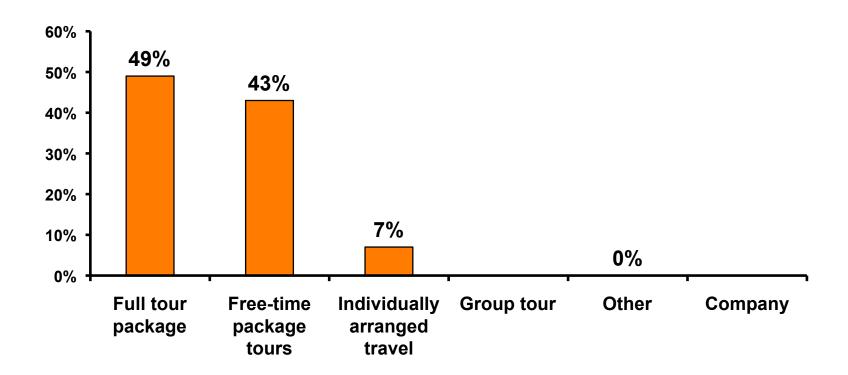

|                     |                     |                     | 2%                  |                     |          |           |
|     | Total                                 | Count | 287   | 4                                                                                                                                                                                                               | 4                   | 25                  | 35                  | 65                  | 36                  | 100      | 2         |



### SECTION 2 TRAVEL PLANNING



#### **Travel Planning - Overall**





#### Accommodation by Income

Average length of stay: 3.72 days

|    |                             |       | TOTAL | Q26                                                                                                                                                                                                             |                     |                     |                     |                     |                     |          |           |
|----|-----------------------------|-------|-------|-----------------------------------------------------------------------------------------------------------------------------------------------------------------------------------------------------------------|---------------------|---------------------|---------------------|-------