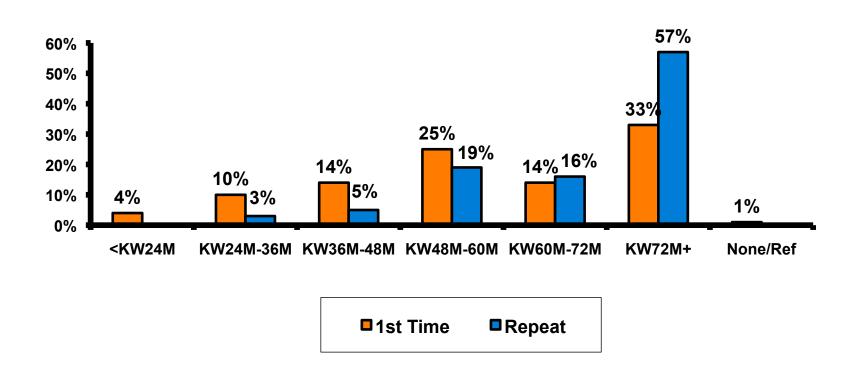

# Personal Income – 1st time vs. repeat

 First-time visitors tend to be younger than repeat visitors to Guam.