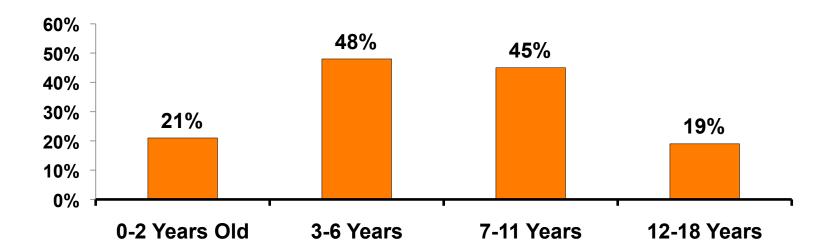

#### **Number of Children Travel Party**

N=166 total respondents traveling with children. (Of those N=166 respondents, there is a total of 274 children 18 years or younger)