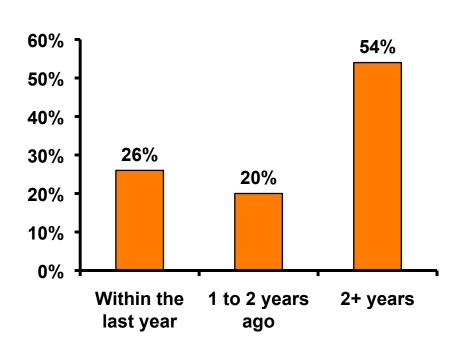

#### Repeat Visitors Last Trip

$$n = 46$$

- The average repeat visitor has been to Guam 2.00 times.
- Half the repeat visitors have been here within the last year.