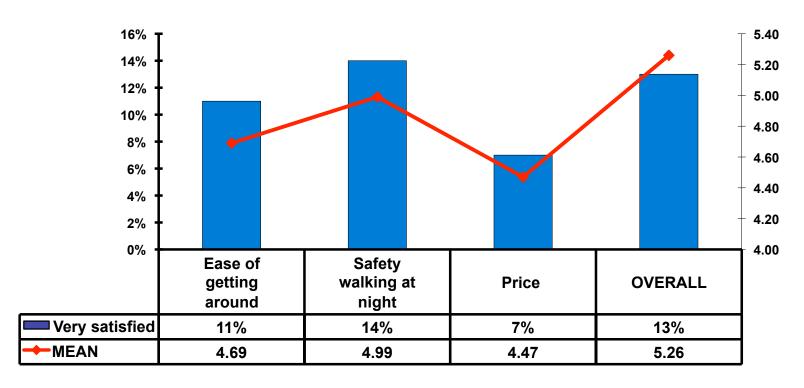

## **On-Island Perceptions**

7pt Rating Scale
7=Very Satisfied/ 1=Very Dissatisfied

### **On-Island Perceptions**

7pt Rating Scale
7=Very Satisfied/ 1=Very Dissatisfied