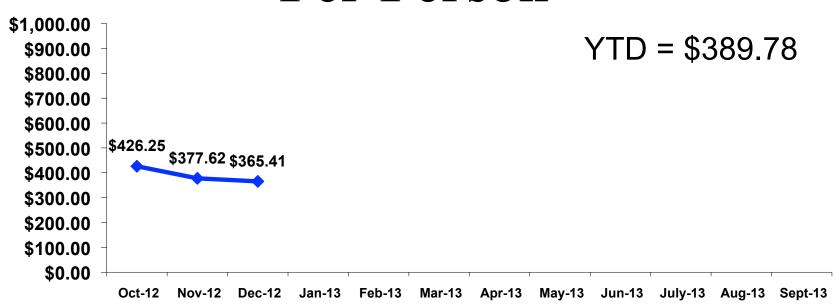

## On-Island Expenditures Per Person

#### On-Island Expenditures

- \$787.11 = overall mean average on-island expense (for entire travel party size) by respondent
- \$0 = Minimum (lowest amount recorded for the entire sample)
- \$8,000 = Maximum (highest amount recorded for the entire sample)
- \$365.41 = overall mean average <u>per person</u> onisland expenditure

## Prepaid/ On-Island Expenditures Per Person

Prepaid YTD = \$867.40 On-Island YTD = \$389.78