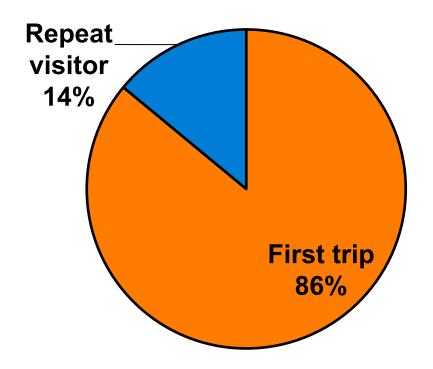

ome                                                                                                     | Count      | 2     | 1    | 1      | 1     | 1     |       |     |  |
|     |                                                                                                               | Column N % | 1%    | 1%   | 1%     | 7%    | 1%    |       |     |  |
|     | Total                                                                                                         | Count      | 287   | 141  | 146    | 15    | 106   | 143   | 13  |  |



#### **Travel Companions**





#### **Number of Children Travel Party**

N=166 total respondents traveling with children. (Of those N=166 respondents, there is a total of 274 children 18 years or younger)





#### **Prior Trips to Guam**





#### **Prior Trips To Guam**





#### Trips to Guam by Age & Gender

|        |        |            | TOTAL | TRIPS TO | GUAM   |
|--------|--------|------------|-------|----------|--------|
|        |        |            | -     | 1st      | Repeat |
| GENDER | Male   | Count      | 171   | 142      | 26     |
|        |        | Column N % | 49%   | 48%      | 55%    |
|        | Female | Count      | 179   | 153      | 21     |
|        |        | Column N % | 51%   | 52%      | 45%    |
|        | Total  | Count      | 350   | 295      | 47     |
| AGE    | 18-24  | Count      | 17    | 16       | 1      |
|        |        | Column N % | 5%    | 6%       | 2%     |
|        | 25-34  | Count      | 132   | 118      | 10     |
|        |        | Column N % | 40%   | 42%      | 23%