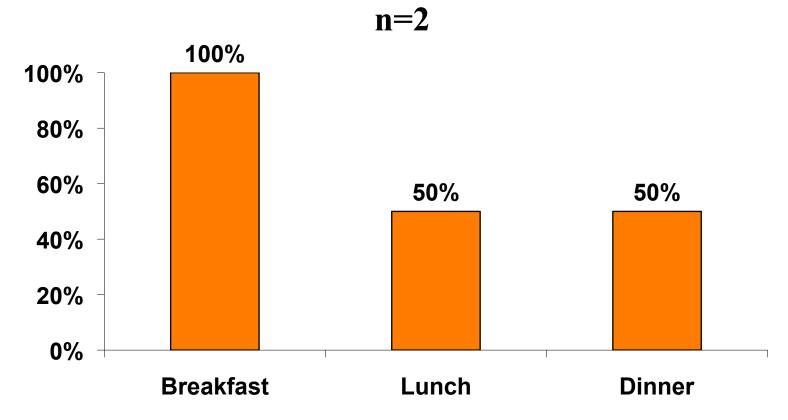

#### Prepaid Meal Breakdown

Air/Accommodations with Daily Meal Package n=2

#### Prepaid Meal Breakdown

**Accommodations with Daily Meal Package** 

Mean=\$1,238.51 per travel party