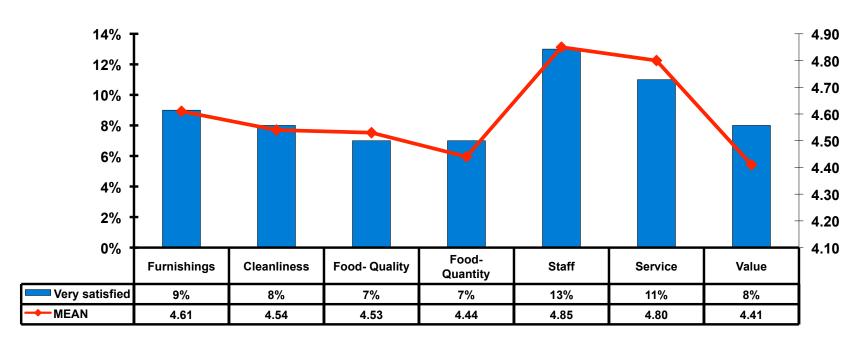

## **On-Island Perceptions**

7pt Rating Scale
7=Very Satisfied/ 1=Very Dissatisfied

### **On-Island Perceptions**

7pt Rating Scale
7=Very Satisfied/ 1=Very Dissatisfied