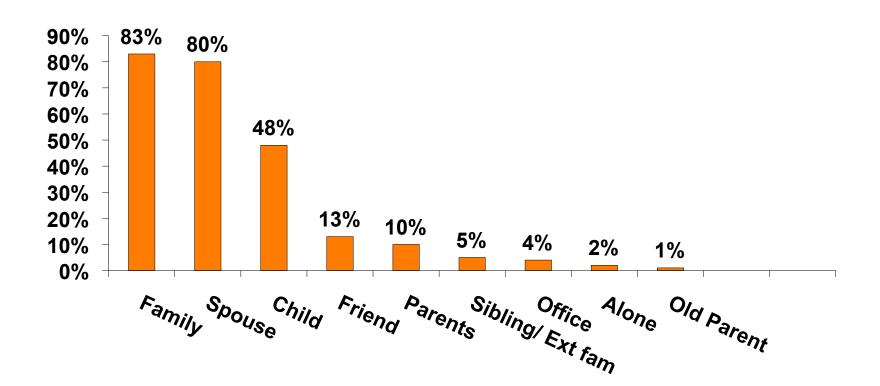

6   |  |
|     |                                                                                                               | Column N % | 35%   | 42%  | 29%    | 27%   | 19%   | 48%   | 46% |  |
|     | No Income                                                                                                     | Count      | 2     | 1    | 1      | 1     | 1     |       |     |  |
|     |                                                                                                               | Column N % | 1%    | 1%   | 1%     | 7%    | 1%    |       |     |  |
|     | Total                                                                                                         | Count      | 287   | 141  | 146    | 15    | 106   | 143   | 13  |  |



#### **Travel Companions**





#### **Number of Children Travel Party**

N=166 total respondents traveling with children. (Of those N=166 respondents, there is a total of 274 children 18 years or younger)





#### **Prior Trips to Guam**





#### **Prior Trips To Guam**





#### Trips to Guam by Age & Gender

|        |        |            | TOTAL | TRIPS TO | GUAM   |
|--------|--------|------------|-------|----------|--------|
|        |        |            | -     | 1st      | Repeat |
| GENDER | Male   | Count      | 171   | 142      | 26     |
|        |        | Column N % | 49%   | 48%      | 55%    |
|        | Female | Count      | 179   | 153      | 21     |
|        |        | Column N % | 51%   | 52%      | 45%    |
|        | Total  | Count      | 350   | 295      | 47     |
| AGE    | 18-24  | Count