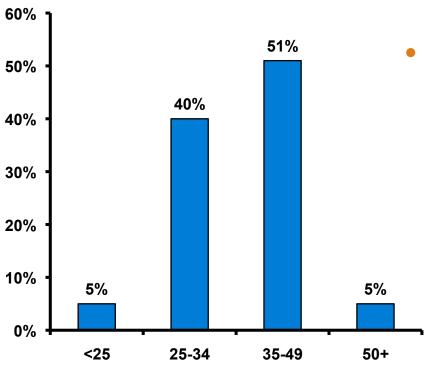

percentage points with a 95% confidence level. That is, if all Korean visitors who traveled to Guam in the same time period were asked these questions, we can be 95% certain that their responses would not differ by +/- 5.23 percentage points.



#### **Objectives**

- To monitor the effectiveness of the Korean seasonal campaigns in attracting Korean visitors, refresh certain baseline data, to better understand the nature, and economic value or impact of each of the targeted segments in the Korea marketing plan.
- Identify significant determinants of visitor satisfaction, expenditures and the desire to return to Guam.



### SECTION 1 PROFILE OF RESPONDENTS



#### **Marital Status - Overall**



 Majority of Korean visitors are married.



#### **Marital Status**





#### Age - Overall



The average age of the respondents is 35.55 years of age.



#### Average Age





#### **Personal Income**





# Personal Income – 1st time vs. repeat





# Personal Income by Gender & Age

|     |                                                                                                               |            | TOTAL | GEN: | DER    | AGE   |       |       |     |  |
|-----|---------------------------------------------------------------------------------------------------------------|------------|-------|------|--------|-------|-------|-------|-----|--|
|     |                                                                                                               |            |       | Male | Female | 18-24 | 25-34 | 35-49 | 50+ |  |
| Q26 | <kw12.0m< td=""><td>Count</