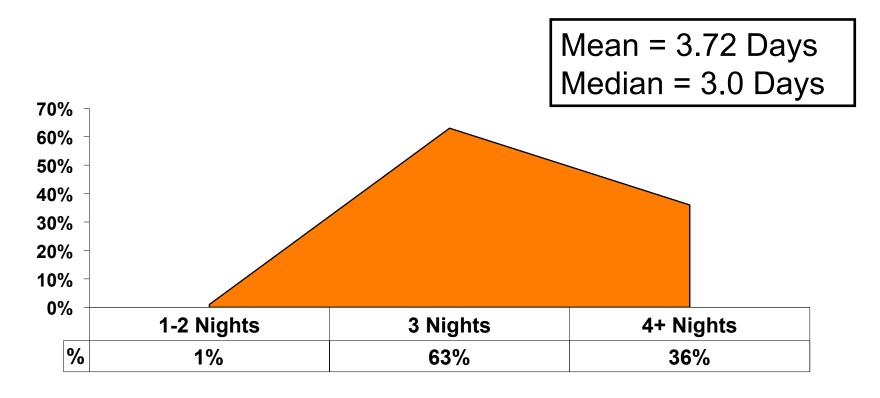

#### Length of Stay

#### **Average Length of Stay**

#### Accommodation by Income

Average length of stay: 3.72 days

|    |                             |       | TOTAL | Q26                                                                                                                                                                                                             |                     |                     |                     |                     |                     |          |           |
|----|-----------------------------|-------|-------|-----------------------------------------------------------------------------------------------------------------------------------------------------------------------------------------------------------------|---------------------|---------------------|---------------------|---------------------|---------------------|----------|-----------|
|    |                             |       | -     | <kw12.0m< th=""><th>KW12.0M-<br/>KW24.0M</th><th>KW24.0M-<br/>KW36.0M</th><th>KW36.0M-<br/>KW48.0M</th><th>KW48.0M-<br/>KW60.0M</th><th>KW60.0M-<br/>KW72.0M</th><th>KW72.0M+</th><th>No Income</th></kw12.0m<> | KW12.0M-<br>KW24.0M | KW24.0M-<br>KW36.0M | KW36.0M-<br>KW48.0M | KW48.0M-<br>KW60.0M | KW60.0M-<br>KW72.0M | KW72.0M+ | No Income |
| Q9 | PIC Club                    |       | 52%   | 33%                                                                                                                                                                                                             | 50%                 | 36%                 | 44%                 | 47%                 | 55%                 | 59%      | 100%      |
|    | Sheraton Laguna Guam        |       | 16%   |                                                                                                                                                                                                                 |                     | 24%                 | 17%                 | 19%                 | 19%                 | 16%      |           |
|    | Hyatt Regency Guam          |       | 6%    | 33%                                                                                                                                                                                                             |                     | 4%                  | 11%                 | 8%                  | 7%                  | 2%       |           |
|    | Outrigger Guam Resort       |       | 4%    |                                                                                                                                                                                                                 |                     |                     |                     | 7%                  |                     | 1%       |           |
|    | Hilton Guam Resort          |       | 3%    |                                                                                                                                                                                                                 |                     | 12%                 | 3%                  | 3%                  |                     | 3%       |           |
|    | Onward Beach Resort         |       | 3%    |                                                                                                                                                                                                                 |                     | 4%                  | 8%                  | 4%                  | 2%                  | 1%       |           |
|    | Other                       |       | 2%    |                                                                                                                                                                                                                 |                     | 4%                  |                     | 1%                  |                     | 4%       |           |
|    | Holiday Resort Guam         |       | 2%    |                                                                                                                                                                                                                 |                     | 8%                  |                     | 3%                  | 2%                  | 2%       |           |
|    | Oceanview Hotel             |       | 2%    |                                                                                                                                                                                                                 |                     |                     | 6%                  | 1%                  | 2%                  | 2%       |           |
|    | Westin Resort Guam          |       | 1%    |                                                                                                                                                                                                                 |                     |                     | 6%                  |                     |                     | 2%       |           |
|    | Leo Palace Resort           |       | 1%    | 33%                                                                                                                                                                                                             |                     |                     | 3%                  |                     | 5%                  | 1%       |           |
|    | Hotel Nikko Guam            |       | 1%    |                                                                                                                                                                                                                 |                     |                     |                     |                     |                     | 4%       |           |
|    | Guam Marriott Resort        |       | 1%    |                                                                                                                                                                                                                 |                     | 8%                  |                     |                     |                     | 1%       |           |
|    | Fiesta Resort Guam          |       | 1%    |                                                                                                                                                                                                                 |                     |                     |                     | 4%                  |                     |          |           |
|    | Pacific Bay Hotel           |       | 1%    |                                                                                                                                                                                                                 | 25%                 |                     |                     |                     |                     | 1%       |           |
|    | Days Inn (Tamuning)         |       | 1%    |                                                                                                                                                                                                                 |                     |                     |                     | 1%                  | 2%                  |          |           |
|    | Royal Orchid Guam           |       | 1%    |                                                                                                                                                                                                                 |                     |                     |                     | 1%                  | 2%                  |          |           |
|    | Guam Plaza Hotel            |       | 1%    |                                                                                                                                                                                                                 |                     |                     | 3%                  |                     |                     |          |           |
|    | Hotel Santa Fe              |       | 0%    |                                                                                                                                                                                                                 |                     |                     |                     |                     |                     |          |           |
|    | Ramada Suites Guam          |       | 0%    |                                                                                                                                                                                                                 | 25%                 |                     |                     |                     |                     |          |           |
|    | Home stay/ friend/ relative |       | 0%    |                                                                                                                                                                                                                 |                     |                     |                     |                     |                     | 1%       |           |
|    | Grand Plaza Hotel           |       | 0%    |                                                                                                                                                                                                                 |                     |                     |                     |                     |                     |          |           |
|    | Bayview Hotel               |       | 0%    |                                                                                                                                                                                                                 |                     |                     |                     |                     |                     |          |           |
| l  | Guam Aurora Resort          |       | 0%    |                                                                                                                                                                                                                 |                     |                     |                     |                     | 2%                  |          |           |
| 1  | Total                       | Count | 348   | 3                                                                                                                                                                                                               | 4                   | 25                  | 36                  | 73                  | 42                  | 101      | 2         |