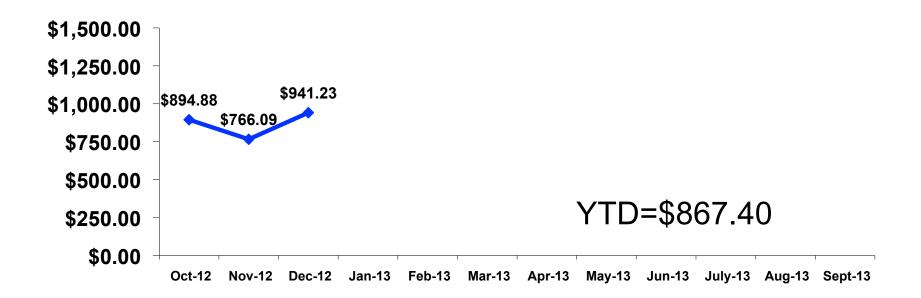

# Prepaid Expenditures Per Person

#### Prepaid Expenditures

KW 1,069.83/US\$1

- \$2,278.12 = overall mean average prepaid expense (for entire travel party size) by respondent
- \$0 = minimum (lowest amount recorded for the entire sample)
- \$20,564 = maximum (highest amount recorded for the entire sample)
- \$941.23 = overall mean average <u>per person</u> prepaid expenditures

## Prepaid/ On-Island Expenditures Per Person

Prepaid YTD = \$867.40 On-Island YTD = \$389.78