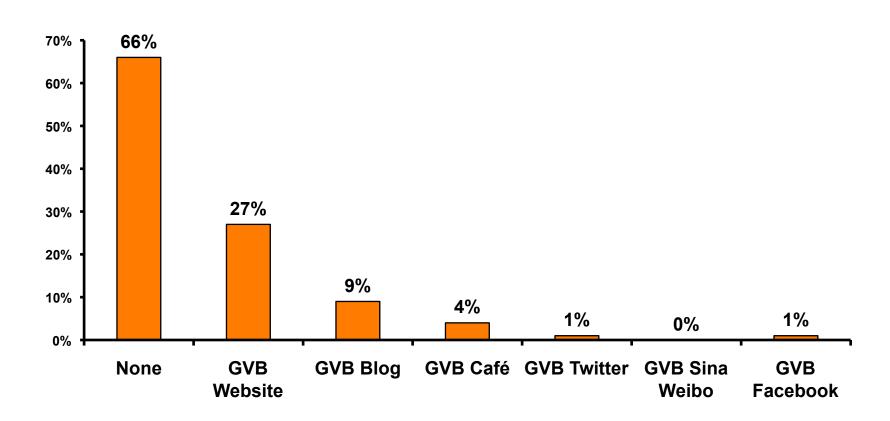

ariety of Night Tour        |
|------------------------------|------------------------------|
| Score of 6 to 7 = <b>20%</b> | Score of 6 to 7 = <b>20%</b> |
| Score of 4 to 5 = <b>67%</b> | Score of 4 to 5 = <b>67%</b> |
| Score 1 to 3 = <b>12</b> %   | Score 1 to 3 = <b>14</b> %   |
| MEAN = 4.51                  | MEAN = 4.47                  |



### Satisfaction with Other Activities





## What would it take to make you want to stay an extra day in Guam?





## **On-Island Perceptions**

7pt Rating Scale
7=Very Satisfied/ 1=Very Dissatisfied





### **On-Island Perceptions**

7pt Rating Scale
7=Very Satisfied/ 1=Very Dissatisfied





## SECTION 5 PROMOTIONS



### **Internet- Guam Sources of Info**





# Internet- Things To Do Sources of Info





### **Internet- GVB Sources**





### **Travel Motivation-Info Sources**





### **Sources of Information Pre-arrival**





#### **Sources of Information Post-arrival**





## SECTION 6 OTHER ISSUES



## **Concerns about travel outside of Korea - Overall**





# Concerns about travel outside of Korea - By Age & Income

|     |                        |      | TOTAL |       | AC    | E     |     |                                                                                                                                                |          |          | Q26      |          |          |          |           |
|-----|------------------------|------|-------|-------|-------|-------|-----|------------------------------------------------------------------------------------------------------------------------------