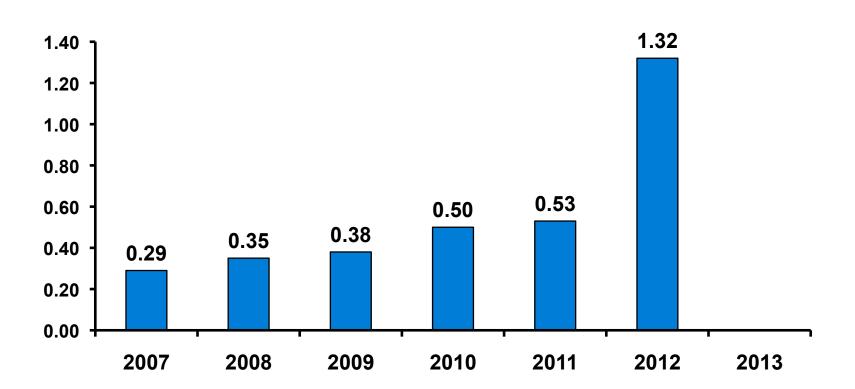

|        | Column N % | 5%    | 6%       | 2%     |
|        | 25-34  | Count      | 132   | 118      | 10     |
|        |        | Column N % | 40%   | 42%      | 23%    |
|        | 35-49  | Count      | 168   | 135      | 30     |
|        |        | Column N % | 51%   | 48%      | 70%    |
|        | 50+    | Count      | 15    | 13       | 2      |
|        |        | Column N % | 5%    | 5%       | 5%     |
|        | Total  | Count      | 332   | 282      | 43     |

 First-time visitors tend to be younger than repeat visitors to Guam.



#### Repeat Visitors Last Trip

$$n = 46$$



- The average repeat visitor has been to Guam 2.00 times.
- Half the repeat visitors have been here within the last year.



#### Average Number Overnight Trips

(2007-2013) (2 nights or more)





#### Length of Stay





#### **Average Length of Stay**





#### Occupation by Income

|     |                                       |       | TOTAL |                                                                                                                                                                                                                 | Q26                 |                     |                     |                     |                     |          |           |
|-----|---------------------------------------|-------|-------|-----------------------------------------------------------------------------------------------------------------------------------------------------------------------------------------------------------------|---------------------|-----