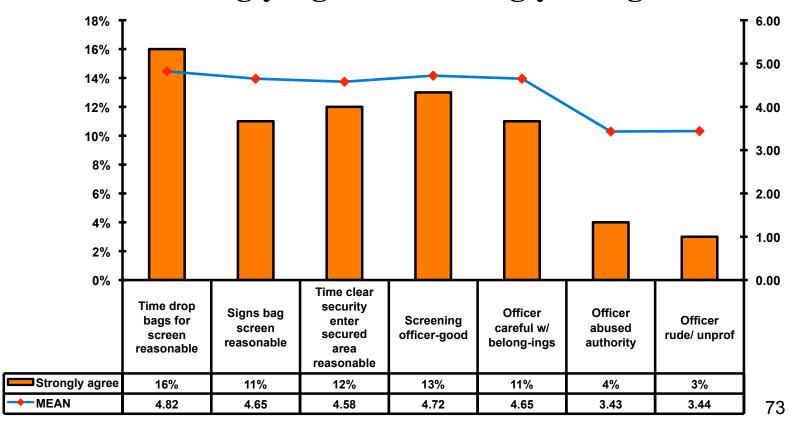

## Security Screening/Immigration Process at Guam International Airport

## **Airport Screening**

7pt Rating Scale
7=Strongly Agree/ 1=Strongly Disagree