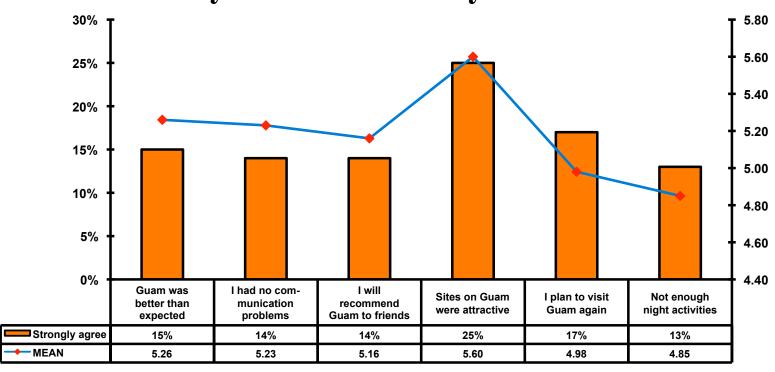

## **On-Island Perceptions**

7pt Rating Scale
7=Very Satisfied/ 1=Very Dissatisfied

### **On-Island Perceptions**

7pt Rating Scale
7=Very Satisfied/ 1=Very Dissatisfied