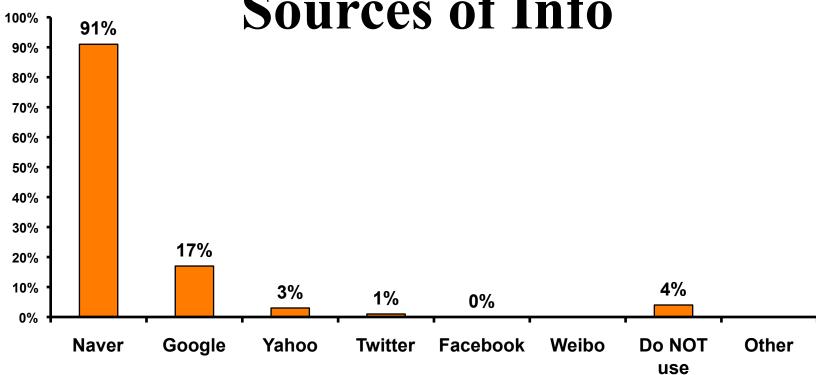

| Quality of Night Tour        | Variety of Night Tour        |
|------------------------------|------------------------------|
| Score of 6 to 7 = <b>20%</b> | Score of 6 to 7 = <b>20%</b> |
| Score of 4 to 5 = <b>67%</b> | Score of 4 to 5 = <b>67%</b> |
| Score 1 to 3 = <b>12</b> %   | Score 1 to 3 = <b>14</b> %   |
| MEAN = 4.51                  | MEAN = 4.47                  |



### Satisfaction with Other Activities





## What would it take to make you want to stay an extra day in Guam?





## **On-Island Perceptions**

7pt Rating Scale
7=Very Satisfied/ 1=Very Dissatisfied





### **On-Island Perceptions**

7pt Rating Scale
7=Very Satisfied/ 1=Very Dissatisfied





## SECTION 5 PROMOTIONS



### **Internet- Guam Sources of Info**





# Internet- Things To Do Sources of Info





### **Internet- GVB Sources**





### **Travel Motivation-Info Sources**





### **Sources of Information Pre-arrival**





#### **Sources of Information Post-arrival**





## SECTION 6 OTHER ISSUES



## **Concerns about travel outside of Korea - Overall**





# Concerns about travel outside of Korea - By Age & Income

|     |                        |      | TOTAL |       | AC    | E     |     |                                                                                                                                                |          |          | Q26      |          |          |          |           |
|-----|------------------------|------|-------|-------|-------|-------|-----|-------------------------------------------------------------------------------------------