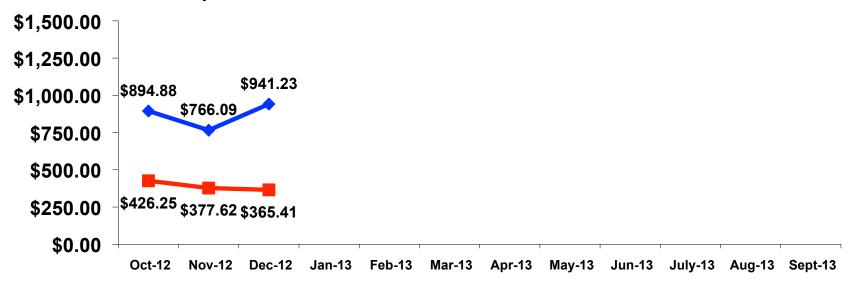

# Prepaid Expenditures Per Person

#### On-Island Expenditures

- \$787.11 = overall mean average on-island expense (for entire travel party size) by respondent
- \$0 = Minimum (lowest amount recorded for the entire sample)
- \$8,000 = Maximum (highest amount recorded for the entire sample)
- \$365.41 = overall mean average <u>per person</u> onisland expenditure