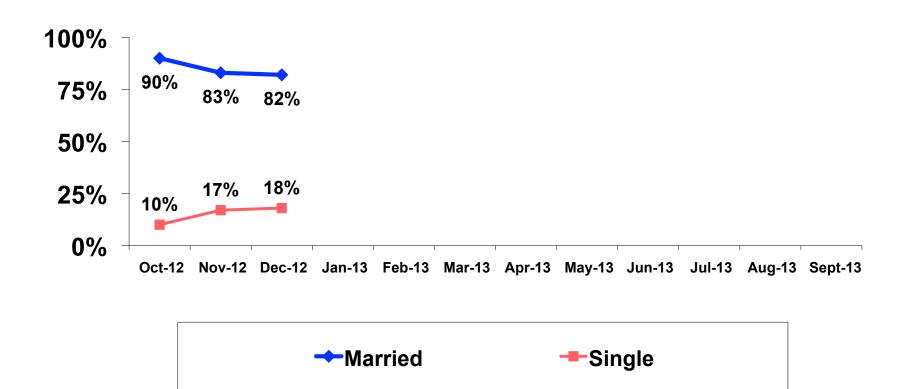

e of **350** is +/- 5.23 percentage points with a 95% confidence level. That is, if all Korean visitors who traveled to Guam in the same time period were asked these questions, we can be 95% certain that their responses would not differ by +/- 5.23 percentage points.



#### **Objectives**

- To monitor the effectiveness of the Korean seasonal campaigns in attracting Korean visitors, refresh certain baseline data, to better understand the nature, and economic value or impact of each of the targeted segments in the Korea marketing plan.
- Identify significant determinants of visitor satisfaction, expenditures and the desire to return to Guam.



### SECTION 1 PROFILE OF RESPONDENTS



#### **Marital Status - Overall**



 Majority of Korean visitors are married.



#### **Marital Status**





#### Age - Overall



The average age of the respondents is 35.55 years of age.



#### Average Age





#### **Personal Income**





# Personal Income – 1st time vs. repeat





# Personal Income by Gender & Age

|     |                                                                                                               |            | TOTAL | GEN: | DER    | AGE   |       |       |     |  |
|-----|---------------------------------------------------------------------------------------------------------------|------------|-------|------|--------|-------|-------|-------|-----|--|
|     |                                                                                                               |            |       | Male | Female | 18-24 | 25-34 | 35-49 | 50+ |  |
| Q26 | <kw