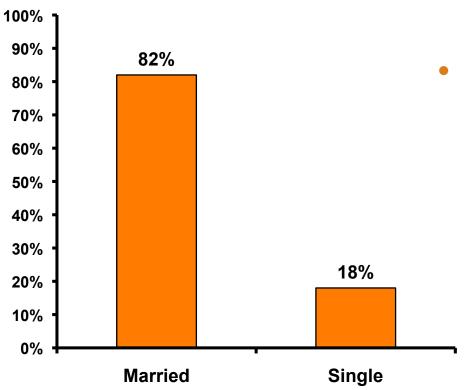

Airport's departure and waiting areas.
- The margin of error for a sample of **350** is +/- 5.23 percentage points with a 95% confidence level. That is, if all Korean visitors who traveled to Guam in the same time period were asked these questions, we can be 95% certain that their responses would not differ by +/- 5.23 percentage points.



#### **Objectives**

- To monitor the effectiveness of the Korean seasonal campaigns in attracting Korean visitors, refresh certain baseline data, to better understand the nature, and economic value or impact of each of the targeted segments in the Korea marketing plan.
- Identify significant determinants of visitor satisfaction, expenditures and the desire to return to Guam.



### SECTION 1 PROFILE OF RESPONDENTS



#### **Marital Status - Overall**



 Majority of Korean visitors are married.



#### **Marital Status**





#### Age - Overall



The average age of the respondents is 35.55 years of age.



#### Average Age





#### **Personal Income**





# Personal Income – 1st time vs. repeat





# Personal Income by Gender & Age

|     |                                                                                                               |            | TOTAL | GEN: | DER    | AGE   |       |       |     |  |
|-----|---------------------------------------------------------------------------------------------------------------|------------|-------|------|--------|-------|-------|-------|-----|--|
|     |                                                                                                               |