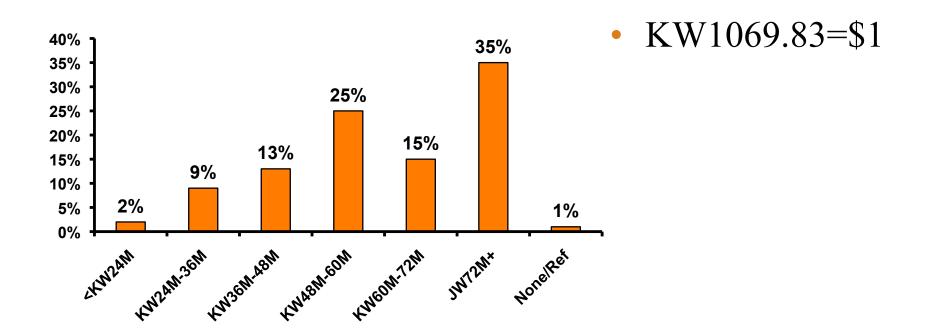

#### **Personal Income**

#### Prepaid Expenditures

KW 1,069.83/US\$1

- \$2,278.12 = overall mean average prepaid expense (for entire travel party size) by respondent
- \$0 = minimum (lowest amount recorded for the entire sample)
- \$20,564 = maximum (highest amount recorded for the entire sample)
- \$941.23 = overall mean average <u>per person</u> prepaid expenditures

### Breakdown of Prepaid Expenditures KW 1,069.83=\$1