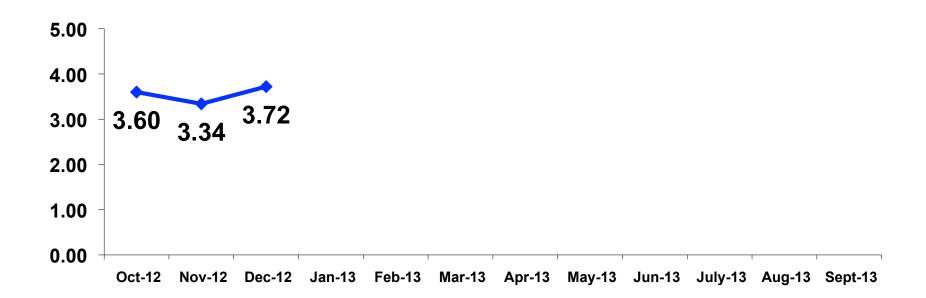

| 25-34  | Count      | 132   | 118      | 10     |
|        |        | Column N % | 40%   | 42%      | 23%    |
|        | 35-49  | Count      | 168   | 135      | 30     |
|        |        | Column N % | 51%   | 48%      | 70%    |
|        | 50+    | Count      | 15    | 13       | 2      |
|        |        | Column N % | 5%    | 5%       | 5%     |
|        | Total  | Count      | 332   | 282      | 43     |

 First-time visitors tend to be younger than repeat visitors to Guam.



#### Repeat Visitors Last Trip

$$n = 46$$



- The average repeat visitor has been to Guam 2.00 times.
- Half the repeat visitors have been here within the last year.



#### Average Number Overnight Trips

(2007-2013) (2 nights or more)





#### Length of Stay





#### **Average Length of Stay**





#### Occupation by Income

|     |                                       |       | TOTAL |                                                                                                                                                                                                                 | Q26                 |                     |                     |                     |                     |          |           |
|-----|---------------------------------------|-------|-------|-----------------------------------------------------------------------------------------------------------------------------------------------------------------------------------------------------------------|---------------------|---------------------|---------------------|---------------------|-