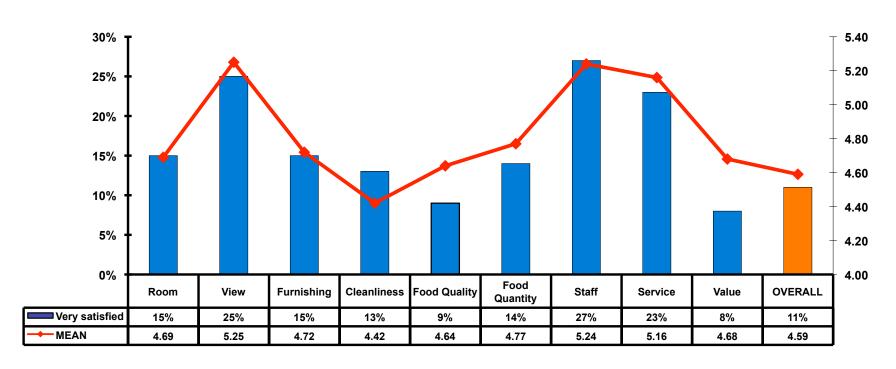

### Satisfaction Quality/ Cleanliness

## Quality of Accommodations

## **Quality of Dining Experience**