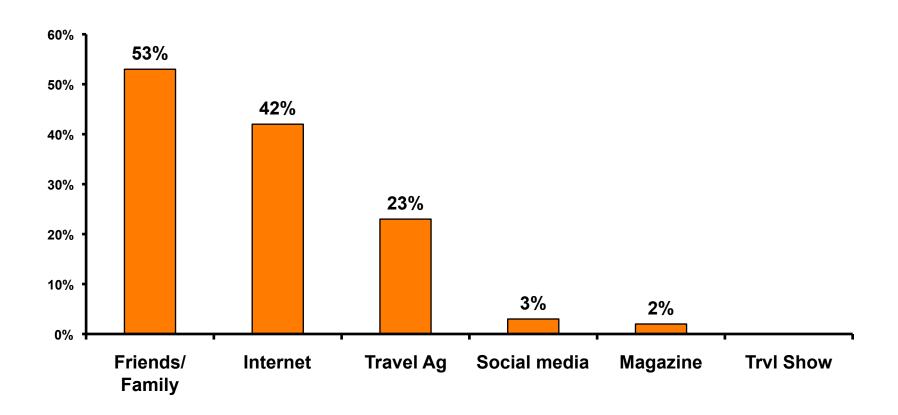

-----------------|------------------------------|
| Score of 6 to 7 = <b>20%</b> | Score of 6 to 7 = <b>20%</b> |
| Score of 4 to 5 = <b>67%</b> | Score of 4 to 5 = <b>67%</b> |
| Score 1 to 3 = <b>12</b> %   | Score 1 to 3 = <b>14</b> %   |
| MEAN = 4.51                  | MEAN = 4.47                  |



### Satisfaction with Other Activities





## What would it take to make you want to stay an extra day in Guam?





## **On-Island Perceptions**

7pt Rating Scale
7=Very Satisfied/ 1=Very Dissatisfied





### **On-Island Perceptions**

7pt Rating Scale
7=Very Satisfied/ 1=Very Dissatisfied





## SECTION 5 PROMOTIONS



### **Internet- Guam Sources of Info**





# Internet- Things To Do Sources of Info





### **Internet- GVB Sources**





### **Travel Motivation-Info Sources**





### **Sources of Information Pre-arrival**





#### **Sources of Information Post-arrival**





## SECTION 6 OTHER ISSUES



## **Concerns about travel outside of Korea - Overall**





# Concerns about travel outside of Korea - By Age & Income

|     |                        |      | TOTAL |       | AC    | E     |     |                                                                                                                                                |          |          | Q26      |          |          |          |           |
|-----|------------------------|------|-------|-------|-------|-------|-----|------------------------------------------------------------------------------------------------------------------------------------------------|----------|----------|---