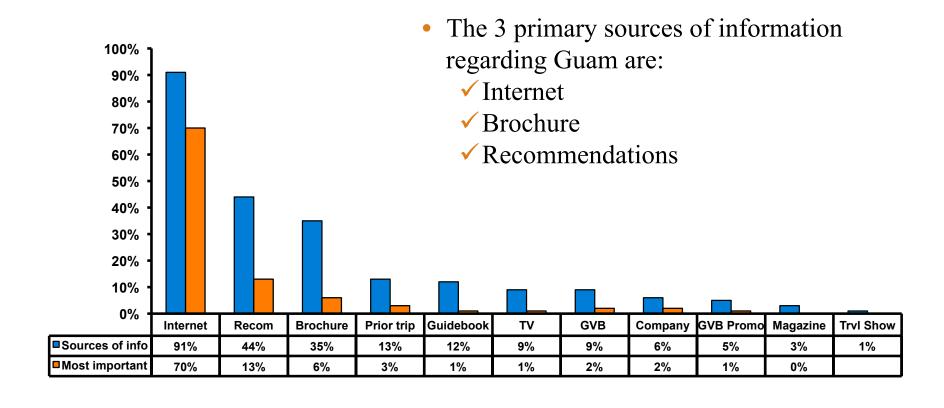

|
| Score of 6 to 7 = <b>20%</b> | Score of 6 to 7 = <b>20%</b> |
| Score of 4 to 5 = <b>67%</b> | Score of 4 to 5 = <b>67%</b> |
| Score 1 to 3 = <b>12</b> %   | Score 1 to 3 = <b>14</b> %   |
| MEAN = 4.51                  | MEAN = 4.47                  |



### Satisfaction with Other Activities





## What would it take to make you want to stay an extra day in Guam?





## **On-Island Perceptions**

7pt Rating Scale
7=Very Satisfied/ 1=Very Dissatisfied





### **On-Island Perceptions**

7pt Rating Scale
7=Very Satisfied/ 1=Very Dissatisfied





## SECTION 5 PROMOTIONS



### **Internet- Guam Sources of Info**





# Internet- Things To Do Sources of Info





### **Internet- GVB Sources**





### **Travel Motivation-Info Sources**





### **Sources of Information Pre-arrival**





#### **Sources of Information Post-arrival**





## SECTION 6 OTHER ISSUES



## **Concerns about travel outside of Korea - Overall**





# Concerns about travel outside of Korea - By Age & Income

|     |                        |      | TOTAL |       | AC    | E     |     |                                                                                                                                                |          |          | Q26      |          |          |          |           |
|-----|------------------------|------|-------|-------|-------|-------|-----|------------------------------------------------------------------------------------------------------------------------------------------------|----------|----------|----------|----------|----------|----------|-------