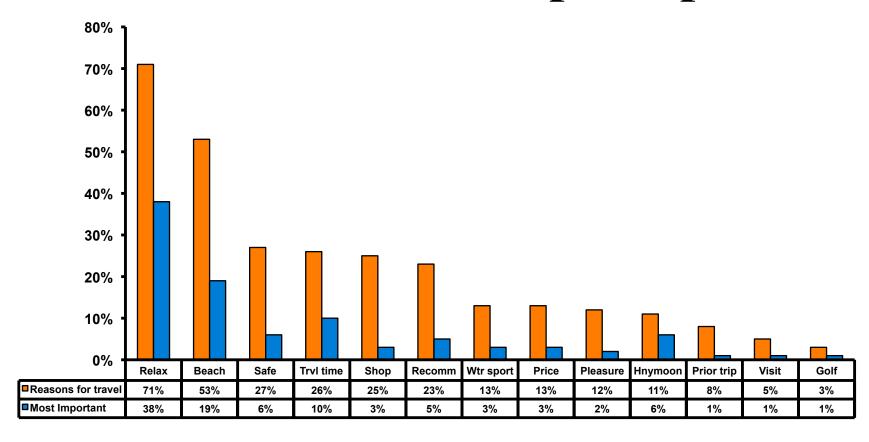

#### **Travel Motivation - Top Responses**

# Most Important Reason for Choosing Guam

- Relaxation,
- Guam's natural beauty/ beaches
- Short travel time are the primary reasons for visiting during this period.

#### Motivation by Age & Gender

|     |                           |       | TOTAL |       | AC    | Æ     |     | GEN  | DER    |
|-----|---------------------------|-------|-------|-------|-------|-------|-----|------|--------|
|     |                           |       | -     | 18-24 | 25-34 | 35-49 | 50+ | Male | Female |
| Q5A | Relax                     |       | 71%   | 71%   | 66%   | 74%   | 60% | 73%  | 70%    |
|     | Natural beauty            |       | 53%   | 76%   | 53%   | 51%   | 27% | 50%  | 56%    |
|     | Safe                      |       | 27%   | 18%   | 28%   | 30%   |     | 23%  | 31%    |
|     | Short travel time         |       | 26%   | 12%   | 37%   | 21%   | 13% | 23%  | 29%    |
|     | Shopping                  |       | 25%   | 29%   | 37%   | 15%   | 7%  | 22%  | 29%    |
|     | Recomm-friend/family/trvl |       | 23%   | 24%   | 15%   | 29%   | 20% | 22%  | 24%    |
|     | agnt                      |       |       |       |       |       |     |      |        |
|     | Water sports              |       | 13%   | 18%   | 15%   | 13%   |     | 8%   | 17%    |
|     | Price                     |       | 13%   | 12%   | 14%   | 12%   | 7%  | 13%  | 12%    |
|     | Pleasure                  |       | 12%   | 29%   | 12%   | 8%    | 27% | 12%  | 12%    |
|     | Honeymoon                 |       | 11%   |       | 25%   | 2%    |     | 15%  | 7%     |
|     | Previous trip             |       | 8%    | 6%    | 5%    | 11%   | 7%  | 9%   | 7%     |
|     | Visit friends/Relatives   |       | 5%    | 24%   | 2%    | 4%    | 13% | 5%   | 4%     |
|     | Golf                      |       | 3%    |       | 2%    | 3%    | 20% | 4%   | 2%     |
|     | Scuba                     |       | 2%    | 6%    | 2%    | 1%    |     | 2%   | 2%     |
|     | Company Sponsored         |       | 2%    | 12%   | 1%    | 2%    |     | 2%   | 2%     |
|     | Organized sports          |       | 1%    | 6%    | 2%    | 1%    |     | 1%   | 2%     |
|     | Other                     |       | 0%    |       |       | 1%    |     |      | 1%     |
|     | Married/ Attn wedding     |       | 0%    |       |       | 1%    |     |      | 1%     |
|     | Convention/ Trade/        |       | 0%    |       | 1%    |       |     |      | 1%     |
|     | Conference                |       |       |       |       |       |     |      |        |
|     | Company/Business Trip     |       | 0%    |       |       |       | 7%  | 1%   |        |
|     | Total                     | Count | 349   | 17    | 131   | 168   | 15  | 171  | 178    |