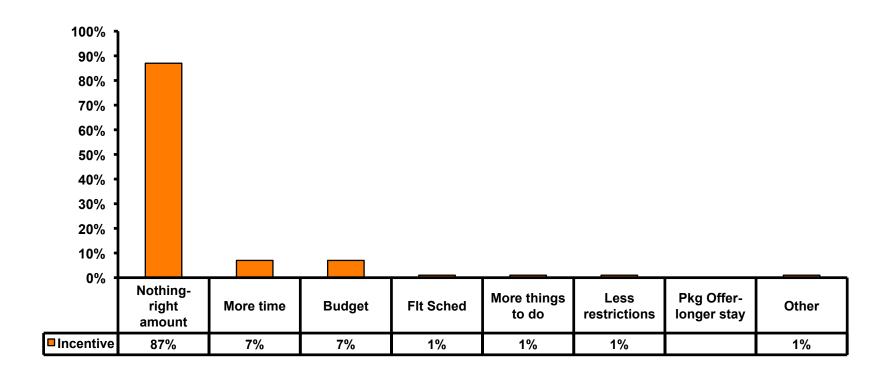

|
| Score of 6 to 7 = <b>32%</b>  | Score of 6 to 7 = <b>27%</b> |
| Score of 4 to 5 = <b>63</b> % | Score of 4 to 5 = <b>63%</b> |
| Score 1 to 3 = <b>6</b> %     | Score 1 to 3 = <b>11%</b>    |
| MEAN = 4.92                   | MEAN = 4.70                  |



### **Night Tours Satisfaction**

| Quality of Night Tour        | Variety of Night Tour        |
|------------------------------|------------------------------|
| Score of 6 to 7 = <b>20%</b> | Score of 6 to 7 = <b>20%</b> |
| Score of 4 to 5 = <b>67%</b> | Score of 4 to 5 = <b>67%</b> |
| Score 1 to 3 = <b>12</b> %   | Score 1 to 3 = <b>14</b> %   |
| MEAN = 4.51                  | MEAN = 4.47                  |



### Satisfaction with Other Activities





## What would it take to make you want to stay an extra day in Guam?





## **On-Island Perceptions**

7pt Rating Scale
7=Very Satisfied/ 1=Very Dissatisfied





### **On-Island Perceptions**

7pt Rating Scale
7=Very Satisfied/ 1=Very Dissatisfied





## SECTION 5 PROMOTIONS



### **Internet- Guam Sources of Info**





# Internet- Things To Do Sources of Info





### **Internet- GVB Sources**





### **Travel Motivation-Info Sources**





### **Sources of Information Pre-arrival**





#### **Sources of Information Post-arrival**





## SECTION 6 OTHER ISSUES



## **Concerns about travel outside of Korea - Overall**





# Concerns about travel outside of Korea - By Age & Income

|     |                        |      | TOTAL |       | AC    | E     |     |