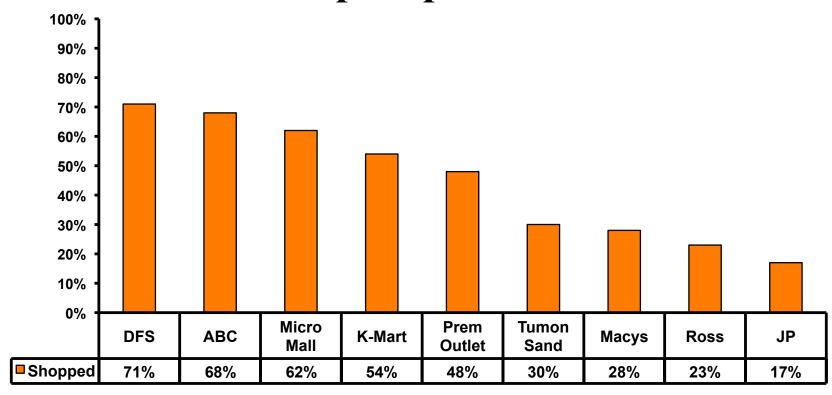

| \$787.11 |



### **Local Transportation**

n=103





### Guam Airport Expenditures

- \$73.16 = overall average
- \$0 = Minimum (lowest amount recorded for the entire sample)
- \$1,200 = Maximum (highest amount recorded for the entire sample)



# Breakdown of Airport Expenditures

|                        | MEAN \$ |
|------------------------|---------|
| Food & Beverages       | \$6.41  |
| Gifts/Souvenirs Self   | \$36.89 |
| Gifts/Souvenirs Others | \$29.86 |
| Total                  | \$73.16 |



## SECTION 4 VISITOR SATISFACTION



### **Satisfaction Scores Overall**





### Satisfaction Quality/ Cleanliness





## Quality of Accommodations





## **Quality of Dining Experience**





## Visits to Shopping Centers/Malls on Guam Top responses





## Satisfaction with Shopping

| Quality of Shopping          | Variety of Shopping          |
|------------------------------|------------------------------|
| Score of 6 to 7 = <b>34%</b> | Score of 6 to 7 = <b>30%</b> |
| Score of 4 to 5 = <b>57%</b> | Score of 4 to 5 = <b>59%</b> |
| Score 1 to 3 = <b>9</b> %    | Score 1 to 3 = <b>12</b> %   |
| MEAN = 5.01                  | MEAN = 4.83                  |



## **Optional Tour Participation**





# Optional Tours Participation & Satisfaction





### **Day Tours Satisfaction**

| Quality of Day Tour           | Variety of Day Tour          |
|-------------------------------|------------------------------|
| Score of 6 to 7 = <b>32%</b>  | Score of 6 to 7 = <b>27%</b> |
| Score of 4 to 5 = <b>63</b> % | Score of 4 to 5 = <b>63%</