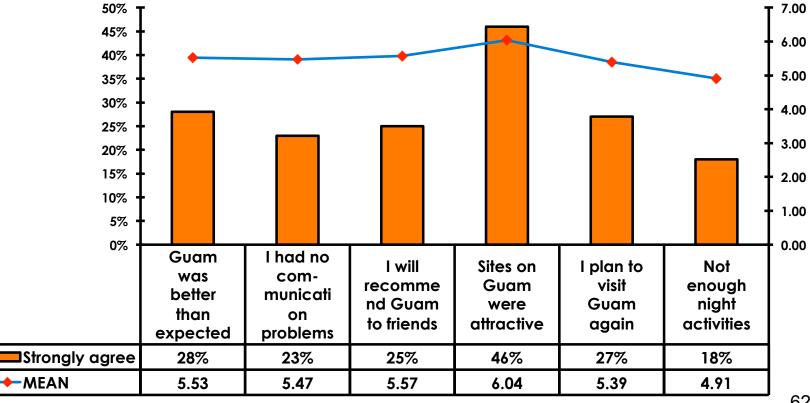

ore of 6 to 7 = <b>39%</b>  |
| Score of 4 to 5 = <b>51%</b> | Score of 4 to 5 = <b>53</b> % |
| Score 1 to 3 = <b>4</b> %    | Score 1 to 3 = <b>9%</b>      |
| MEAN = 5.20                  | MEAN = 4.98                   |



### **Night Tours Satisfaction**

| Quality of Night Tour        | Variety of Night Tour        |
|------------------------------|------------------------------|
| Score of 6 to 7 = <b>32%</b> | Score of 6 to 7 = <b>33%</b> |
| Score of 4 to 5 = <b>61%</b> | Score of 4 to 5 = <b>57%</b> |
| Score 1 to 3 = <b>10%</b>    | Score 1 to 3 = <b>11%</b>    |
| MEAN = 4.88                  | MEAN = 4.79                  |



#### Satisfaction with Other Activities





### What would it take to make you want to stay an extra day in Guam?





### **On-Island Perceptions**





### **On-Island Perceptions**





## SECTION 5 PROMOTIONS



#### **Internet- Guam Sources of Info**





## Internet- Things To Do Sources of Info





#### **Internet- GVB Sources**





### **Travel Motivation-Info Sources**





#### Sources of Information Pre-arrival





#### **Sources of Information Post-Arrival**





## SECTION 6 OTHER ISSUES



## Concerns about travel outside of Korea - Overall





## Concerns about travel outside of Korea - By Age & Income

|     |                                   | TOTAL AGE |       |       |            |     |                                                                                                                                                | Q26      |          |          |          |          |          |           |
|-----