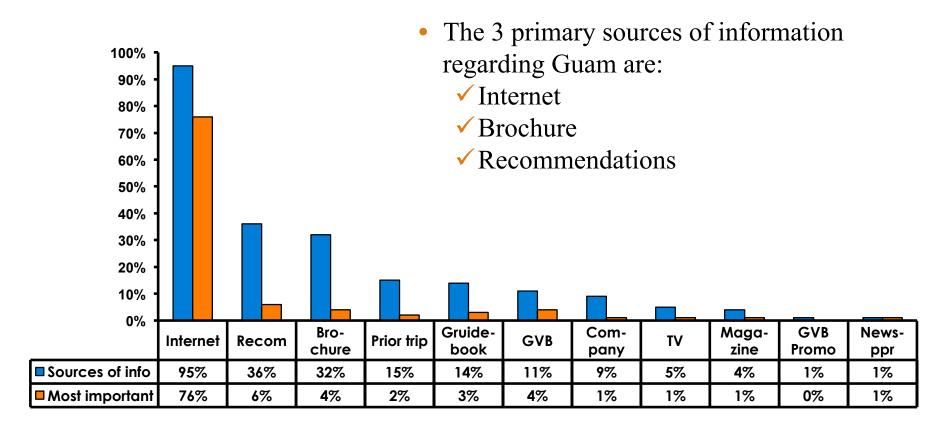

t Tour        | Variety of Night Tour        |
|------------------------------|------------------------------|
| Score of 6 to 7 = <b>32%</b> | Score of 6 to 7 = <b>33%</b> |
| Score of 4 to 5 = <b>61%</b> | Score of 4 to 5 = <b>57%</b> |
| Score 1 to 3 = <b>10%</b>    | Score 1 to 3 = <b>11%</b>    |
| MEAN = 4.88                  | MEAN = 4.79                  |



#### Satisfaction with Other Activities





### What would it take to make you want to stay an extra day in Guam?





### **On-Island Perceptions**





### **On-Island Perceptions**





## SECTION 5 PROMOTIONS



#### **Internet- Guam Sources of Info**





## Internet- Things To Do Sources of Info





#### **Internet- GVB Sources**





### **Travel Motivation-Info Sources**





#### Sources of Information Pre-arrival





#### **Sources of Information Post-Arrival**





## SECTION 6 OTHER ISSUES



## Concerns about travel outside of Korea - Overall





## Concerns about travel outside of Korea - By Age & Income

|     |                                   | TOTAL AGE |       |       |            |     |                                                                                                                                                | Q26      |          |          |          |          |          |           |
|-----|-----------------------------------|-----------|-------|-------|------------|-----|------------------------------------------------------------------------------------------------------------------------------------------------|----------|----------|----------|----------|------