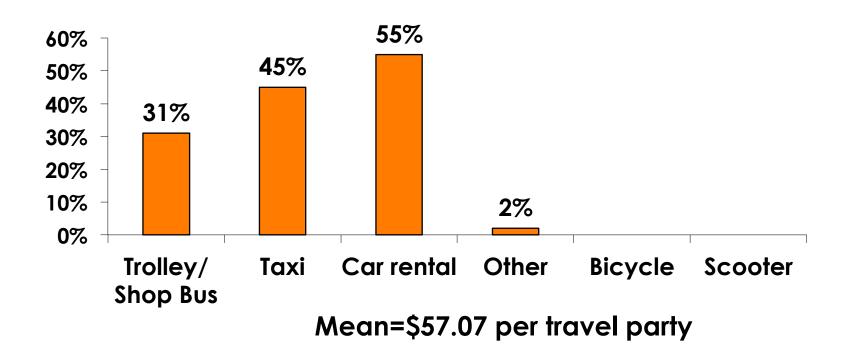

| \$80.08    |
| Food & beverage in fast food restaurant/<br>convenience store             | \$36.72    |
| Food & beverage at restaurants or drinking establishments outside a hotel | \$94.74    |
| Optional tours and activities                                             | \$98.25    |
| Gifts/ souvenirs for yourself/companions                                  | \$228.31   |
| Gifts/ souvenirs for friends/family at home                               | \$126.40   |
| Local transportation                                                      | \$57.07    |
| Other expenses not covered                                                | \$321.73   |
| Average Total                                                             | \$1,044.07 |



### **Local Transportation**

n=143





### Guam Airport Expenditures

- \$53.00 = overall average
- \$0 = Minimum (lowest amount recorded for the entire sample)
- \$2,000 = Maximum (highest amount recorded for the entire sample)



# Breakdown of Airport Expenditures

|                        | MEAN \$ |
|------------------------|---------|
| Food & Beverages       | \$9.61  |
| Gifts/Souvenirs Self   | \$21.68 |
| Gifts/Souvenirs Others | \$21.72 |
| Total                  | \$53.00 |



## SECTION 4 VISITOR SATISFACTION



### **Satisfaction Scores Overall**





### Satisfaction Quality/ Cleanliness





### Quality of Accommodations





### **Quality of Dining Experience**





### Visits to Shopping Centers/Malls on Guam Top responses





### Satisfaction with Shopping

| Quality of Shopping           | Variety of Sh