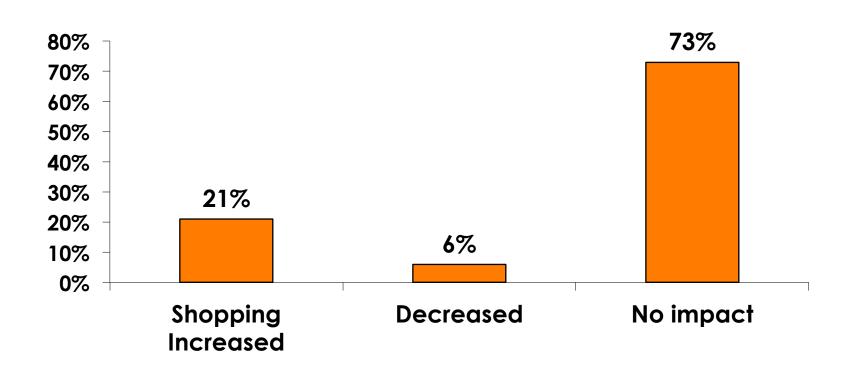

| 5%  | 20%                                                                                                                                            | 7%       | 9%       | 6%       | 2%       |          | 3%       | 4%        |
|     | Total Count                       | 351       | 41    | 150   | 132        | 20  | 5                                                                                                                                              | 15       | 47       | 47       | 57       | 35       | 91       | 26        |



## Security Screening/Immigration Process at Guam International Airport





### **Airport Screening**

### 7pt Rating Scale 7=Strongly Agree/ 1=Strongly Disagree





### **Shop Guam Festival**





### **Shop Guam Festival - Impact**<sub>n=33</sub>