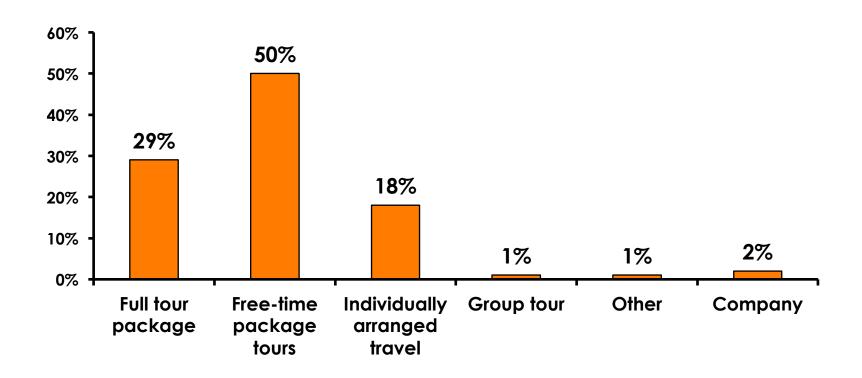

| 7%                  |                     |                     |                     |                     |          |           |
|     | Total                                 | Count | 335   | 5                                                                                                                                                                                                               | 15                  | 47                  | 46                  | 57                  | 35                  | 90       | 25        |



# SECTION 2 TRAVEL PLANNING



#### **Travel Planning - Overall**





#### Accommodation by Income

Average length of stay: 3.52 days

|    | ,                           | TOTAL   |                                                                                                                                                                                                                 |                     |                     | Q26                 |                     |                     |          |           |
|----|-----------------------------|---------|-----------------------------------------------------------------------------------------------------------------------------------------------------------------------------------------------------------------|---------------------|---------------------|---------------------|-------------------