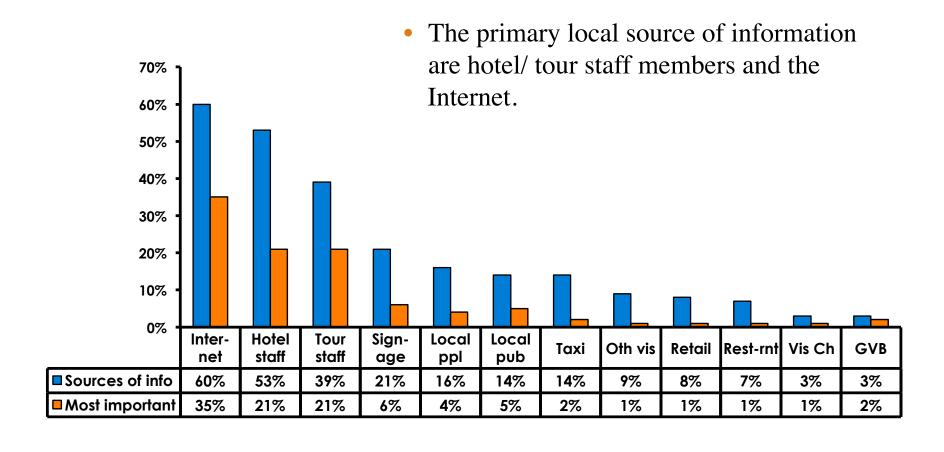

----------------------------|------------------------------|
| Score of 6 to 7 = <b>32%</b> | Score of 6 to 7 = <b>33%</b> |
| Score of 4 to 5 = <b>61%</b> | Score of 4 to 5 = <b>57%</b> |
| Score 1 to 3 = <b>10%</b>    | Score 1 to 3 = <b>11%</b>    |
| MEAN = 4.88                  | MEAN = 4.79                  |



#### Satisfaction with Other Activities





### What would it take to make you want to stay an extra day in Guam?





### **On-Island Perceptions**





### **On-Island Perceptions**





## SECTION 5 PROMOTIONS



#### **Internet- Guam Sources of Info**





## Internet- Things To Do Sources of Info





#### **Internet- GVB Sources**





### **Travel Motivation-Info Sources**





#### Sources of Information Pre-arrival





#### **Sources of Information Post-Arrival**





## SECTION 6 OTHER ISSUES



## Concerns about travel outside of Korea - Overall





## Concerns about travel outside of Korea - By Age & Income

|     |                                   | TOTAL AGE |       |       |            |     |                                                                                                                                                | Q26      |          |          |          |          |          |           |
|-----|-----------------------------------|-----------|-------|-------|------------|-----|------------------------------------------------------------------------------------------------------------------------------------------------|----------|----------|----------|----------|----------|----------|-----------|
|     |