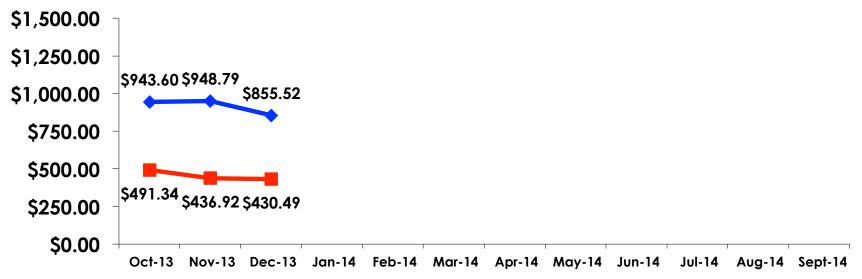

#### Prepaid Expenditures

KW 1,065.33/US\$1

- \$2,183.03 = overall mean average prepaid expense (for entire travel party size) by respondent
- \$0 = minimum (lowest amount recorded for the entire sample)
- \$9,387 = maximum (highest amount recorded for the entire sample)
- \$855.52 = overall mean average <u>per person</u> prepaid expenditures

# Prepaid Expenditures Per Person