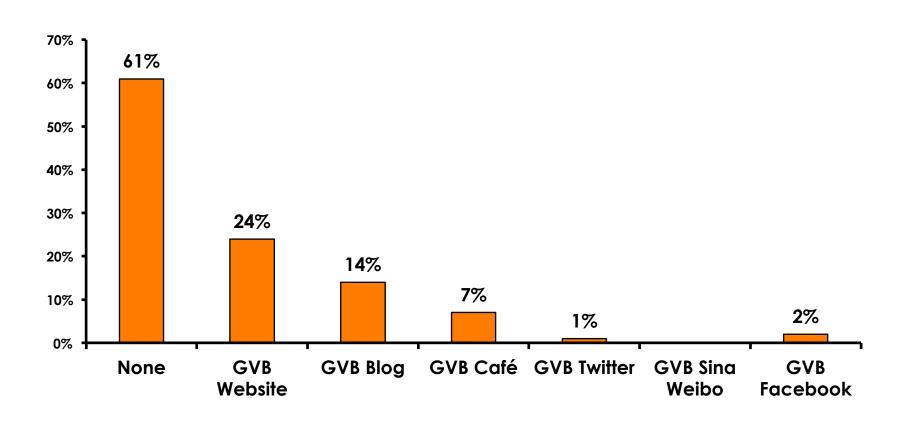

| MEAN = 4.98                   |



### **Night Tours Satisfaction**

| Quality of Night Tour        | Variety of Night Tour        |
|------------------------------|------------------------------|
| Score of 6 to 7 = <b>32%</b> | Score of 6 to 7 = <b>33%</b> |
| Score of 4 to 5 = <b>61%</b> | Score of 4 to 5 = <b>57%</b> |
| Score 1 to 3 = <b>10%</b>    | Score 1 to 3 = <b>11%</b>    |
| MEAN = 4.88                  | MEAN = 4.79                  |



#### Satisfaction with Other Activities





### What would it take to make you want to stay an extra day in Guam?





### **On-Island Perceptions**





### **On-Island Perceptions**





## SECTION 5 PROMOTIONS



#### **Internet- Guam Sources of Info**





## Internet- Things To Do Sources of Info





#### **Internet- GVB Sources**





### **Travel Motivation-Info Sources**





#### Sources of Information Pre-arrival





#### **Sources of Information Post-Arrival**





## SECTION 6 OTHER ISSUES



## Concerns about travel outside of Korea - Overall





## Concerns about travel outside of Korea - By Age & Income

|     |                                   | TOTAL AGE |       |       |            |     |                                                                                                                                                | Q26      |          |          |          |          |          |           |
|-----|-----------------------------------|-----------|-------|-------|------------|-----|----------------------------------------------------------------------------------------------------------