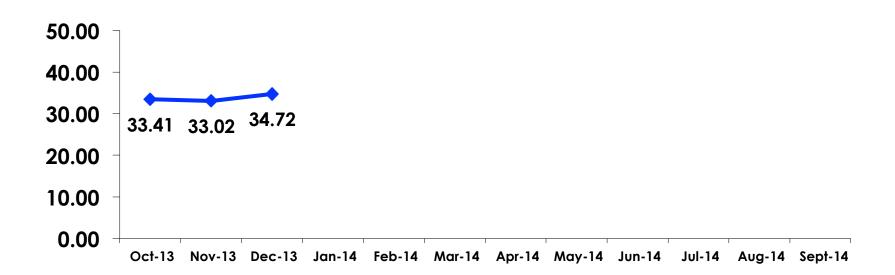

who traveled to Guam in the same time period were asked these questions, we can be 95% certain that their responses would not differ by +/- 5.23 percentage points.



#### **Objectives**

- To monitor the effectiveness of the Korean seasonal campaigns in attracting Korean visitors, refresh certain baseline data, to better understand the nature, and economic value or impact of each of the targeted segments in the Korea marketing plan.
- Identify significant determinants of visitor satisfaction, expenditures and the desire to return to Guam.



# SECTION 1 PROFILE OF RESPONDENTS



#### **Marital Status - Overall**



 Majority of Korean visitors are married.



#### **Marital Status**







### Age - Overall



The average age of the respondents is 34.72 years of age.



#### Average Age





#### **Personal Income**





# Personal Income – 1st time vs. repeat







### Personal Income by Gender & Age

|     |                                                                                                                |            | TOTAL | GEN  | DER    |       | AGE   |       |     |  |  |
|-----|----------------------------------------------------------------------------------------------------------------|------------|-------|------|--------|-------|-------|-------|-----|--|--|
|     |                                                                                                                |            | -     | Male | Female | 18-24 | 25-34 | 35-49 | 50+ |  |  |
| Q26 | <kw12.0m< td=""><td>Count</td><td>5</td><td>1</td><td>4</td><td>1</td><td>1</td><td>3</td><t