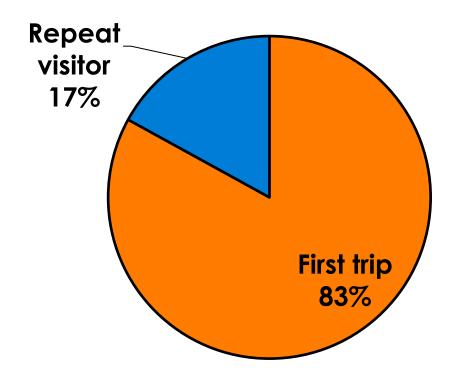

#### **Prior Trips to Guam**

• 1<sup>ST</sup> time visitors tend to be younger on average