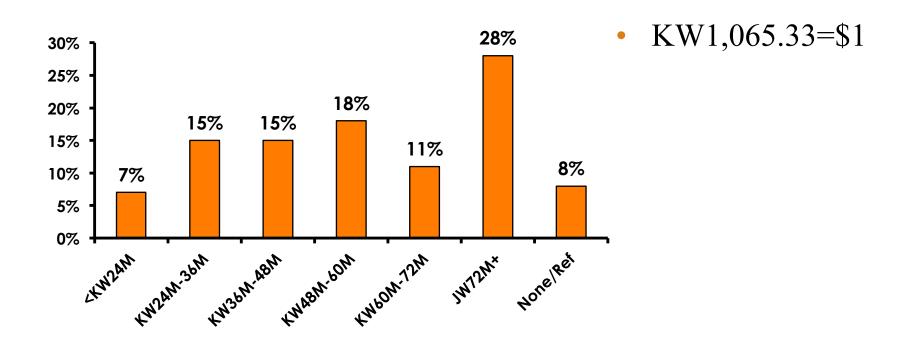

#### **Personal Income**

#### Prepaid Expenditures

KW 1,065.33/US\$1

- \$2,183.03 = overall mean average prepaid expense (for entire travel party size) by respondent
- \$0 = minimum (lowest amount recorded for the entire sample)
- \$9,387 = maximum (highest amount recorded for the entire sample)
- \$855.52 = overall mean average <u>per person</u> prepaid expenditures

# Breakdown of Prepaid Expenditures KW 1,065.33=\$1

(Filter: Only those who responded/ Per Travel Party)

|                                           | MEAN \$    |
|-------------------------------------------|------------|
| Air & Accommodation package only          | \$2,296.79 |
| Air & Accommodation w/ daily meal package | \$3,092.64 |
| Air only                                  | \$1,343.40 |
| Accommodation only                        | \$802.68   |
| Accommodation w/ daily meal only          | \$1,094.73 |
| Food & Beverages in Hotel                 | \$287.86   |
| Ground transportation – Korea             | \$103.47   |
| Ground transportation – Guam              | \$161.55   |
| Optional tours/ activities                | \$263.19   |
| Other expenses                            | \$411.24   |
| Total Prepaid                             | \$2,183.03 |