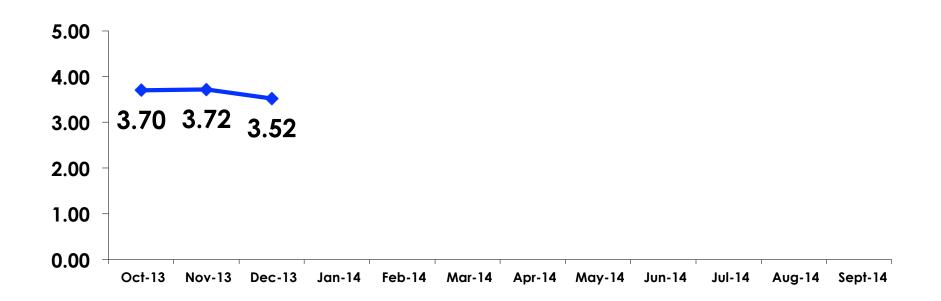

|
|        | 25-34  | Count      | 150   | 135     | 15     |
|        |        | Column N % | 44%   | 48%     | 25%    |
|        | 35-49  | Count      | 132   | 97      | 35     |
|        |        | Column N % | 38%   | 34%     | 59%    |
|        | 50+    | Count      | 20    | 16      | 4      |
|        |        | Column N % | 6%    | 6%      | 7%     |
|        | Total  | Count      | 343   | 284     | 59     |

• 1<sup>ST</sup> time visitors tend to be younger on average



#### Repeat Visitors Last Trip

$$n = 57$$



- The average repeat visitor has been to Guam 2.45 times.
- Half of repeat
   visitors have been
   here within the last
   year.



#### **Average Number Overnight Trips**

(2008-2013) (2 nights or more)





### Length of Stay





### **Average Length of Stay**





### Occupation by Income

|     |                                       |       | TOTAL |                                                                                                                                                                                                                 |                     |                     | Q26                 |                     |                     |          |           |
|-----|---------------------------------------|-------|-------|-----------------------------------------------------------------------------------------------------------------------------------------------------------------------------------------------------------------|---------------------|---------------------|---------------------|---------------------|--