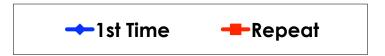

#### Repeat Visitors Last Trip

$$n = 57$$

- The average repeat visitor has been to Guam 2.45 times.
- Half of repeat
   visitors have been
   here within the last
   year.