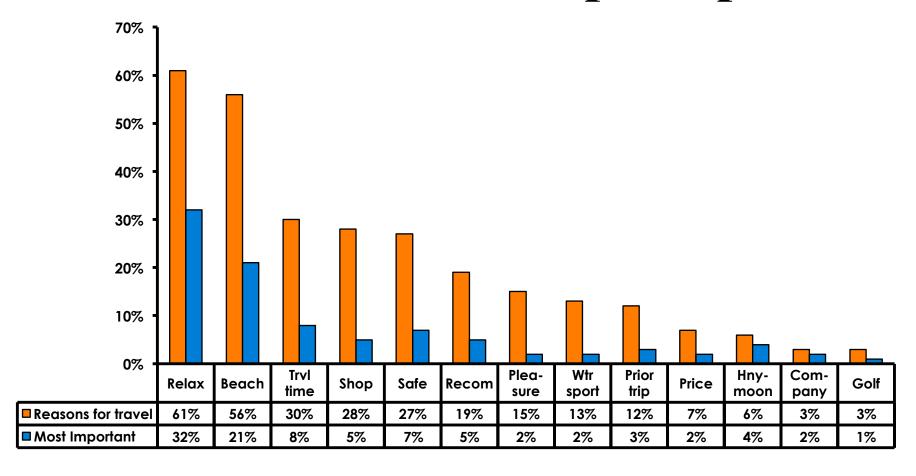

#### **Travel Motivation - Top Responses**

# Most Important Reason for Choosing Guam

- Relaxation,
- Guam's natural beauty/ beaches and
- Short travel time are the primary reasons for visiting during this period.