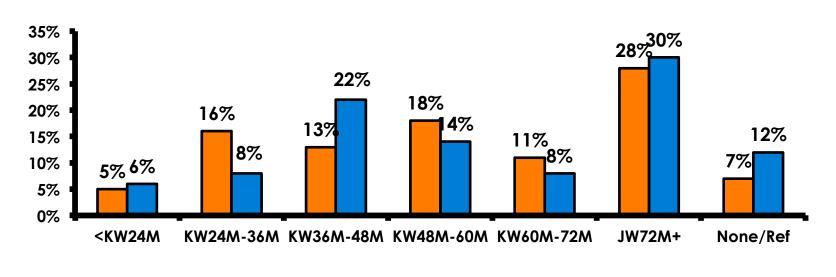

can be 95% certain that their responses would not differ by +/- 5.23 percentage points.



#### **Objectives**

- To monitor the effectiveness of the Korean seasonal campaigns in attracting Korean visitors, refresh certain baseline data, to better understand the nature, and economic value or impact of each of the targeted segments in the Korea marketing plan.
- Identify significant determinants of visitor satisfaction, expenditures and the desire to return to Guam.



# SECTION 1 PROFILE OF RESPONDENTS



#### **Marital Status - Overall**



 Majority of Korean visitors are married.



#### **Marital Status**







### Age - Overall



The average age of the respondents is 34.72 years of age.



#### Average Age





#### **Personal Income**





# Personal Income – 1st time vs. repeat







### Personal Income by Gender & Age

|     |                                                                                                                |            | TOTAL | GEN  | DER    |       | AGE   |       |     |  |  |
|-----|----------------------------------------------------------------------------------------------------------------|------------|-------|------|--------|-------|-------|-------|-----|--|--|
|     |                                                                                                                |            | -     | Male | Female | 18-24 | 25-34 | 35-49 | 50+ |  |  |
| Q26 | <kw12.0m< td=""><td>Count</td><td>5</td><td>1</td><td>4</td><td>1</td><td>1</td><td>3</td><td></td></kw12.0m<> | Count      | 5     | 1    | 4      | 1     | 1     | 3