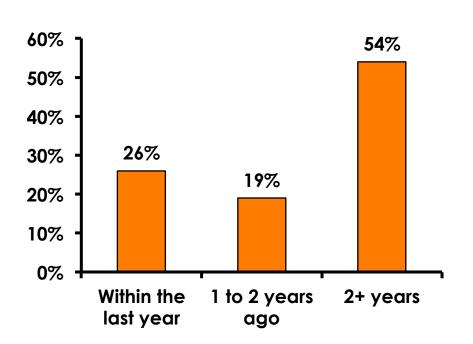

| 175   | 145     | 30     |
|        |        | Column N % | 50%   | 50%     | 51%    |
|        | Total  | Count      | 350   | 290     | 59     |
| AGE    | 18-24  | Count      | 41    | 36      | 5      |
|        |        | Column N % | 12%   | 13%     | 8%     |
|        | 25-34  | Count      | 150   | 135     | 15     |
|        |        | Column N % | 44%   | 48%     | 25%    |
|        | 35-49  | Count      | 132   | 97      | 35     |
|        |        | Column N % | 38%   | 34%     | 59%    |
|        | 50+    | Count      | 20    | 16      | 4      |
|        |        | Column N % | 6%    | 6%      | 7%     |
|        | Total  | Count      | 343   | 284     | 59     |

• 1<sup>ST</sup> time visitors tend to be younger on average



#### Repeat Visitors Last Trip

$$n = 57$$



- The average repeat visitor has been to Guam 2.45 times.
- Half of repeat
   visitors have been
   here within the last
   year.



#### **Average Number Overnight Trips**

(2008-2013) (2 nights or more)





### Length of Stay





### **Average Length of Stay**





### Occupation by Income

|     |                                       |       | TOTAL |                                                                                                                                                                                                                 |                     |                     | Q26                 |                     |                     |          |           |
|-----|---------------------------------------|-------|-------|--------------------------------