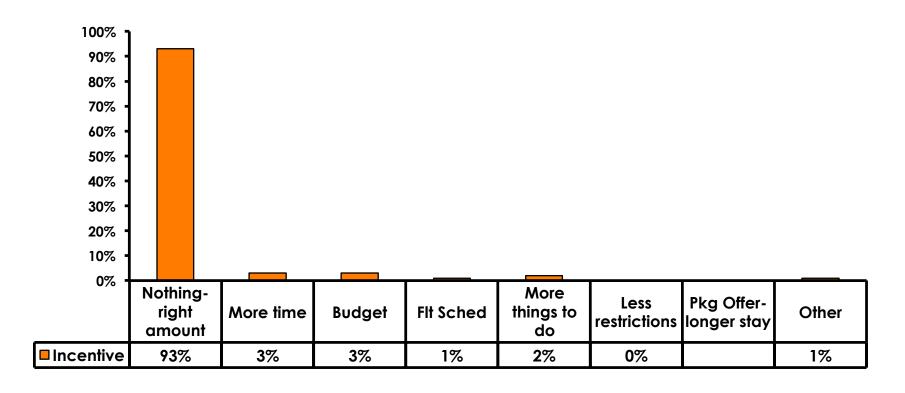

| Score of 6 to 7 = <b>46%</b> | Score of 6 to 7 = <b>39%</b>  |
| Score of 4 to 5 = <b>51%</b> | Score of 4 to 5 = <b>53</b> % |
| Score 1 to 3 = <b>4</b> %    | Score 1 to 3 = <b>9%</b>      |
| MEAN = 5.20                  | MEAN = 4.98                   |



### **Night Tours Satisfaction**

| Quality of Night Tour        | Variety of Night Tour        |
|------------------------------|------------------------------|
| Score of 6 to 7 = <b>32%</b> | Score of 6 to 7 = <b>33%</b> |
| Score of 4 to 5 = <b>61%</b> | Score of 4 to 5 = <b>57%</b> |
| Score 1 to 3 = <b>10%</b>    | Score 1 to 3 = <b>11%</b>    |
| MEAN = 4.88                  | MEAN = 4.79                  |



#### Satisfaction with Other Activities





### What would it take to make you want to stay an extra day in Guam?





### **On-Island Perceptions**





### **On-Island Perceptions**





## SECTION 5 PROMOTIONS



#### **Internet- Guam Sources of Info**





## Internet- Things To Do Sources of Info





#### **Internet- GVB Sources**





### **Travel Motivation-Info Sources**





#### Sources of Information Pre-arrival





#### **Sources of Information Post-Arrival**





## SECTION 6 OTHER ISSUES



## Concerns about travel outside of Korea - Overall





## Concerns about travel outside of Korea - By Age & Income

|     |                                   | TOTAL AGE |       |       |            |     |                                                                                                                                                | Q26      |          |          |          |