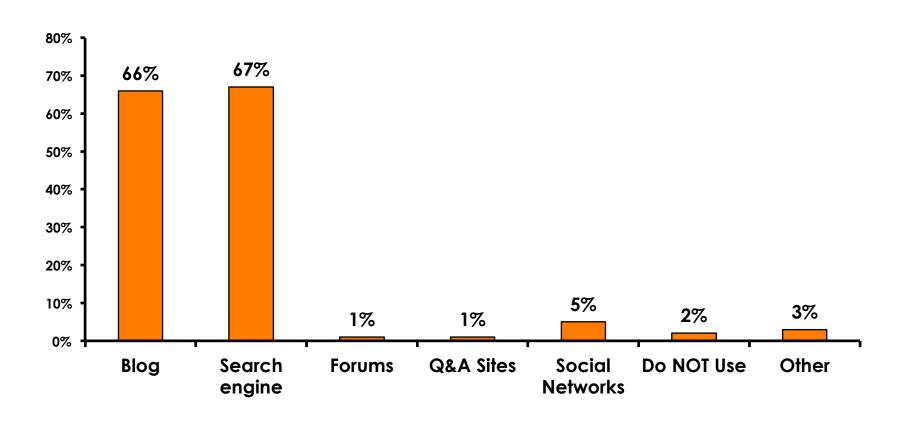

3 = <b>4</b> %    | Score 1 to 3 = <b>9%</b>      |
| MEAN = 5.20                  | MEAN = 4.98                   |



### **Night Tours Satisfaction**

| Quality of Night Tour        | Variety of Night Tour        |
|------------------------------|------------------------------|
| Score of 6 to 7 = <b>32%</b> | Score of 6 to 7 = <b>33%</b> |
| Score of 4 to 5 = <b>61%</b> | Score of 4 to 5 = <b>57%</b> |
| Score 1 to 3 = <b>10%</b>    | Score 1 to 3 = <b>11%</b>    |
| MEAN = 4.88                  | MEAN = 4.79                  |



#### Satisfaction with Other Activities





### What would it take to make you want to stay an extra day in Guam?





### **On-Island Perceptions**





### **On-Island Perceptions**





## SECTION 5 PROMOTIONS



#### **Internet- Guam Sources of Info**





## Internet- Things To Do Sources of Info





#### **Internet- GVB Sources**





### **Travel Motivation-Info Sources**





#### Sources of Information Pre-arrival





#### **Sources of Information Post-Arrival**





## SECTION 6 OTHER ISSUES



## Concerns about travel outside of Korea - Overall





## Concerns about travel outside of Korea - By Age & Income

|     |                                   | TOTAL AGE |       |       |            |     |                                                                                                                                                | Q26      |          |          |          |          |          |           |
|-----|-----------------------------------|-----------|-------|-------|------------|-----|-----------------------