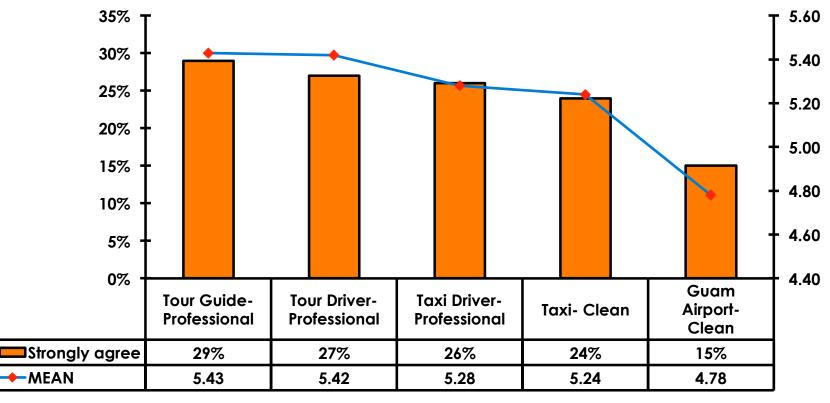

## Security Screening/Immigration Process at Guam International Airport

### **Airport Screening**

### 7pt Rating Scale 7=Strongly Agree/ 1=Strongly Disagree