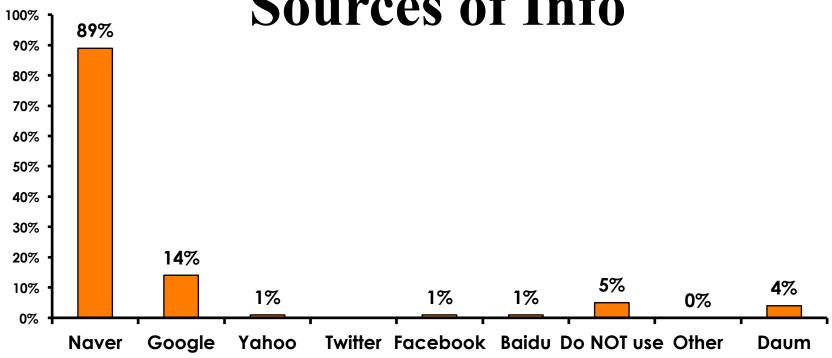

|
| MEAN = 5.20                  | MEAN = 4.98                   |



### **Night Tours Satisfaction**

| Quality of Night Tour        | Variety of Night Tour        |
|------------------------------|------------------------------|
| Score of 6 to 7 = <b>32%</b> | Score of 6 to 7 = <b>33%</b> |
| Score of 4 to 5 = <b>61%</b> | Score of 4 to 5 = <b>57%</b> |
| Score 1 to 3 = <b>10%</b>    | Score 1 to 3 = <b>11%</b>    |
| MEAN = 4.88                  | MEAN = 4.79                  |



#### Satisfaction with Other Activities





### What would it take to make you want to stay an extra day in Guam?





### **On-Island Perceptions**





### **On-Island Perceptions**





## SECTION 5 PROMOTIONS



#### **Internet- Guam Sources of Info**





## Internet- Things To Do Sources of Info





#### **Internet- GVB Sources**





### **Travel Motivation-Info Sources**





#### Sources of Information Pre-arrival





#### **Sources of Information Post-Arrival**





## SECTION 6 OTHER ISSUES



## Concerns about travel outside of Korea - Overall





## Concerns about travel outside of Korea - By Age & Income

|     |                                   | TOTAL AGE |       |       |            |     |                                                                                                                                                | Q26      |          |          |          |          |          |           |
|-----|-----------------------------------|-----------|-------|-------|------------|-----|----------------------------------------------------------------------