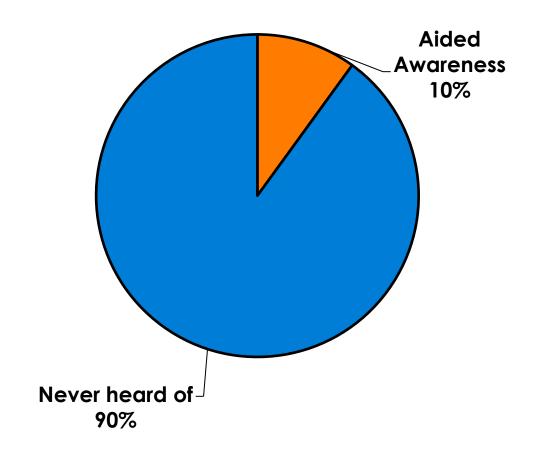

e              | 4%        | 5%    | 5%    | 3%         | 5%  | 20%                                                                                                                                            | 7%       | 9%       | 6%       | 2%       |          | 3%       | 4%        |
|     | Total Count                       | 351       | 41    | 150   | 132        | 20  | 5                                                                                                                                              | 15       | 47       | 47       | 57       | 35       | 91       | 26        |



## Security Screening/Immigration Process at Guam International Airport





### **Airport Screening**

### 7pt Rating Scale 7=Strongly Agree/ 1=Strongly Disagree





### **Shop Guam Festival**





### **Shop Guam Festival - Impact**<sub>n=33</sub>