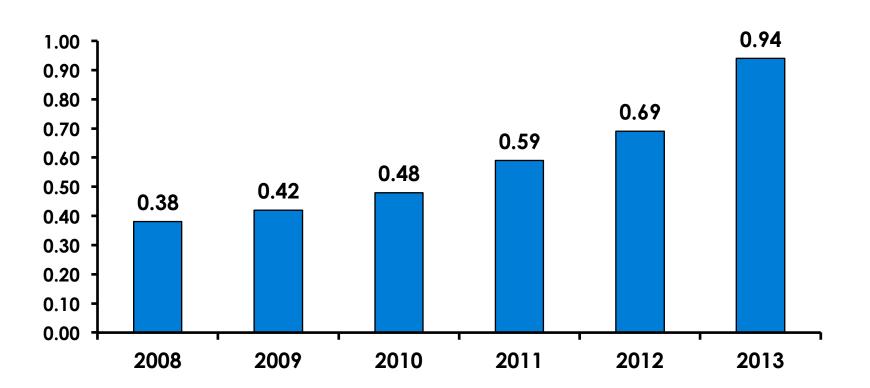

### Length of Stay

### **Average Length of Stay**

#### Accommodation by Income

Average length of stay: 3.52 days

|    | ,                           | TOTAL   |                                                                                                                                                                                                                 |                     |                     | Q26                 |                     |                     |          |           |
|----|-----------------------------|---------|-----------------------------------------------------------------------------------------------------------------------------------------------------------------------------------------------------------------|---------------------|---------------------|---------------------|---------------------|---------------------|----------|-----------|
|    |                             | -       | <kw12.0m< th=""><th>KW12.0M-<br/>KW24.0M</th><th>KW24.0M-<br/>KW36.0M</th><th>KW36.0M-<br/>KW48.0M</th><th>KW48.0M-<br/>KW60.0M</th><th>KW60.0M-<br/>KW72.0M</th><th>KW72.0M+</th><th>No Income</th></kw12.0m<> | KW12.0M-<br>KW24.0M | KW24.0M-<br>KW36.0M | KW36.0M-<br>KW48.0M | KW48.0M-<br>KW60.0M | KW60.0M-<br>KW72.0M | KW72.0M+ | No Income |
| Q9 | PIC Club                    | 32%     | 60%                                                                                                                                                                                                             | 20%                 | 21%                 | 30%                 | 32%                 | 40%                 | 38%      | 19%       |
|    | Sheraton Laguna Guam        | 12%     | 20%                                                                                                                                                                                                             | 7%                  | 28%                 | 15%                 | 11%                 | 11%                 | 7%       | 12%       |
|    | Hyatt Regency Guam          | 11%     |                                                                                                                                                                                                                 | 7%                  | 9%                  | 21%                 | 9%                  | 14%                 | 13%      | 8%        |
|    | Hilton Guam Resort          | 9%      |                                                                                                                                                                                                                 | 33%                 | 6%                  | 4%                  | 14%                 | 9%                  | 8%       | 4%        |
|    | Hotel Nikko Guam            | 8%      |                                                                                                                                                                                                                 | 7%                  | 6%                  | 11%                 | 4%                  | 6%                  | 7%       | 19%       |
|    | Holiday Resort Guam         | 5%      |                                                                                                                                                                                                                 |                     | 2%                  | 4%                  | 5%                  | 6%                  | 5%       | 4%        |
|    | Outrigger Guam Resort       | 3%      |                                                                                                                                                                                                                 |                     | 2%                  | 4%                  | 5%                  | 3%                  | 4%       |           |
|    | Westin Resort Guam          | 3%      |                                                                                                                                                                                                                 |                     | 6%                  | 2%                  | 2%                  |                     | 3%       |           |
|    | Onward Beach Resort         | 2%      |                                                                                                                                                                                                                 |                     |                     |                     | 4%                  |                     | 4%       | 4%        |
|    | Leo Palace Resort           | 2%      |                                                                                                                                                                                                                 |                     |                     |                     | 2%                  | 6%                  | 2%       | 4%        |
|    | Home stay/ friend/ relative | 2%      | 20%                                                                                                                                                                                                             | 13%                 |                     |                     | 2%                  |                     | 2%       | 4%        |
|    | Other                       | 2%      |                                                                                                                                                                                                                 | 7%                  | 2%                  |                     | 2%                  |                     | 2%       | 4%        |
|    | Royal Orchid Guam           | 2%      |                                                                                                                                                                                                                 |                     | 4%                  |                     |                     | 3%                  |          | 8%        |
|    | Grand Plaza Hotel           | 1%      |                                                                                                                                                                                                                 |                     | 2%                  | 2%                  |                     |                     |          | 8%        |
|    | Guam Reef & Olive Spa       | 1%      |                                                                                                                                                                                                                 |                     | 4%                  | 4%                  |                     |                     |          |           |
|    | Guam Marriott Resort        | 1%      |                                                                                                                                                                                                                 |                     |                     |                     | 4%                  |                     | 1%       |           |
| .  | Tumon Bay Capital Hotel     | 1%      |                                                                                                                                                                                                                 |                     | 2%                  |                     | 4%                  |                     |          |           |
| .  | Condo                       | 1%      |                                                                                                                                                                                                                 |                     | 4%                  |                     |                     |                     | 1%       |           |
| .  | Ramada Suites Guam          | 1%      |                                                                                                                                                                                                                 | !                   |                     | 2%                  |                     |                     |          | 4%        |
| .  | Fiesta Resort Guam          | 1%      |                                                                                                                                                                                                                 | 7%                  |                     |                     | 2%                  |                     |          |           |
|    | Guam Plaza Hotel            | 1%      |                                                                                                                                                                                                                 |                     |                     |                     | 2%                  | 3%                  |          |           |
| .  | Oceanview Hotel             | 0%      |                                                                                                                                                                                                                 |                     |                     |                     |                     |                     | 1%       |           |
| .  | Total Cou                   | int 351 | 5                                                                                                                                                                                                               | 15                  | 47                  | 47                  | 57                  | 35                  | 91       | 26        |