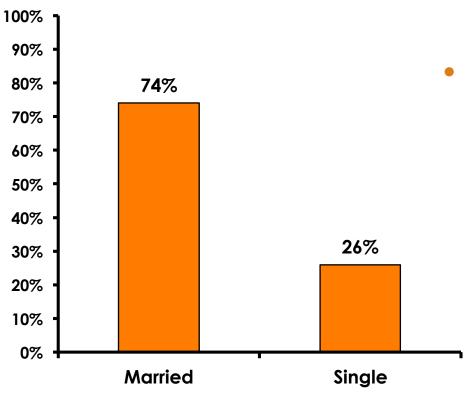

l Airport's departure and waiting areas.
- The margin of error for a sample of **351** is +/- 5.23 percentage points with a 95% confidence level. That is, if all Korean visitors who traveled to Guam in the same time period were asked these questions, we can be 95% certain that their responses would not differ by +/- 5.23 percentage points.



#### **Objectives**

- To monitor the effectiveness of the Korean seasonal campaigns in attracting Korean visitors, refresh certain baseline data, to better understand the nature, and economic value or impact of each of the targeted segments in the Korea marketing plan.
- Identify significant determinants of visitor satisfaction, expenditures and the desire to return to Guam.



# SECTION 1 PROFILE OF RESPONDENTS



#### **Marital Status - Overall**



 Majority of Korean visitors are married.



#### **Marital Status**







### Age - Overall



The average age of the respondents is 34.72 years of age.



#### Average Age





#### **Personal Income**





# Personal Income – 1st time vs. repeat







### Personal Income by Gender & Age

|     |                                                                                                                |            | TOTAL | GEN  | DER    |       | AGE   |       |     |  |  |
|-----|----------------------------------------------------------------------------------------------------------------|------------|-------|------|--------|-------|-------|-------|-----|--|--|
|     |