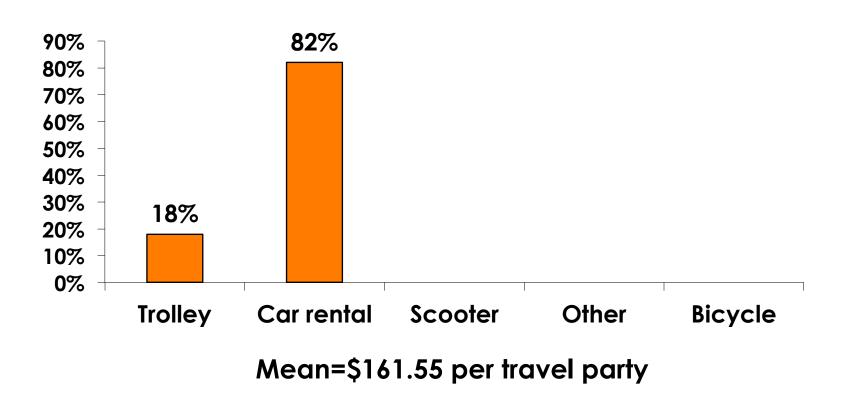

## Prepaid Ground Transportation n=17

# Breakdown of Prepaid Expenditures KW 1,065.33=\$1

(Filter: Only those who responded/ Per Travel Party)

|                                           | MEAN \$    |
|-------------------------------------------|------------|
| Air & Accommodation package only          | \$2,296.79 |
| Air & Accommodation w/ daily meal package | \$3,092.64 |
| Air only                                  | \$1,343.40 |
| Accommodation only                        | \$802.68   |
| Accommodation w/ daily meal only          | \$1,094.73 |
| Food & Beverages in Hotel                 | \$287.86   |
| Ground transportation – Korea             | \$103.47   |
| Ground transportation – Guam              | \$161.55   |
| Optional tours/ activities                | \$263.19   |
| Other expenses                            | \$411.24   |
| Total Prepaid                             | \$2,183.03 |