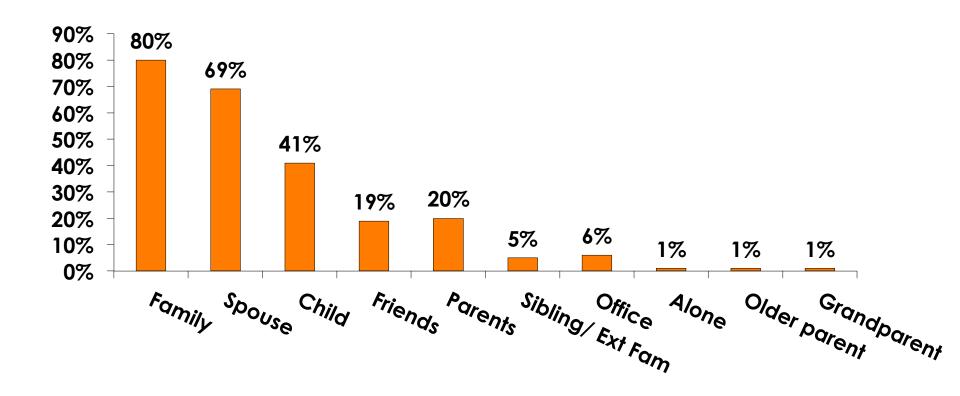

| Column N % | 28%   | 32%  | 24%    | 25%   | 22%   | 36%   | 44% |  |  |
|     | No Income                                                                                                      | Count      | 26    | 6    | 20     | 10    | 9     | 5     | 1   |  |  |
|     |                                                                                                                | Column N % | 8%    | 4%   | 12%    | 28%   | 6%    | 4%    | 6%  |  |  |
|     | Total                                                                                                          | Count      | 323   | 157  | 166    | 36    | 144   | 122   | 16  |  |  |



#### **Travel Companions**





#### **Number of Children Travel Party**

N=144 total respondents traveling with children. (Of those N=144 respondents, there is a total of 214 children 18 years or younger)





#### **Prior Trips to Guam**





#### **Prior Trips to Guam**







#### Trips to Guam by Age & Gender

|        |        |            | TOTAL | TRIPS T | O GUAM |
|--------|--------|------------|-------|---------|--------|
|        |        |            | 1     | 1st     | Repeat |
| GENDER | Male   | Count      | 175   | 145     | 29     |
|        |        | Column N % | 50%   | 50%     | 49%    |
|        | Female | Count      | 175   | 145     | 30     |
|        |        | Column N % | 50%   | 50%     | 51%    |
|        | Total  | Count      | 350   | 290     | 59     |
| AGE    | 18-24  | Count