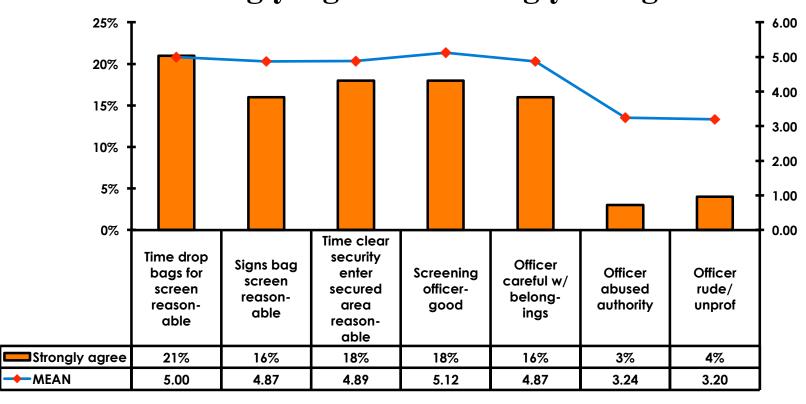

## Security Screening/Immigration Process at Guam International Airport

### **Airport Screening**

### 7pt Rating Scale 7=Strongly Agree/ 1=Strongly Disagree