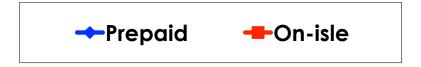

### Guam Airport Expenditures

- \$53.00 = overall average
- \$0 = Minimum (lowest amount recorded for the entire sample)
- \$2,000 = Maximum (highest amount recorded for the entire sample)

# Breakdown of Airport Expenditures

|                        | MEAN \$ |
|------------------------|---------|
| Food & Beverages       | \$9.61  |
| Gifts/Souvenirs Self   | \$21.68 |
| Gifts/Souvenirs Others | \$21.72 |
| Total                  | \$53.00 |