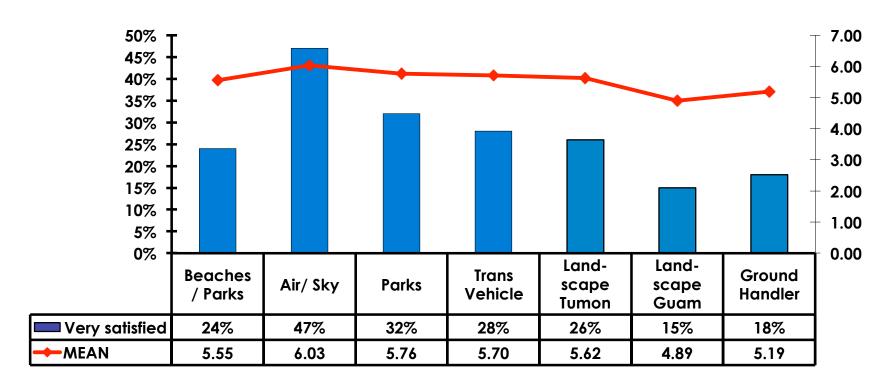

|
| Other expenses not covered                                                | \$321.73   |
| Average Total                                                             | \$1,044.07 |



### **Local Transportation**

n=143





### Guam Airport Expenditures

- \$53.00 = overall average
- \$0 = Minimum (lowest amount recorded for the entire sample)
- \$2,000 = Maximum (highest amount recorded for the entire sample)



# Breakdown of Airport Expenditures

|                        | MEAN \$ |
|------------------------|---------|
| Food & Beverages       | \$9.61  |
| Gifts/Souvenirs Self   | \$21.68 |
| Gifts/Souvenirs Others | \$21.72 |
| Total                  | \$53.00 |



## SECTION 4 VISITOR SATISFACTION



### **Satisfaction Scores Overall**





### Satisfaction Quality/ Cleanliness





### Quality of Accommodations





### **Quality of Dining Experience**





### Visits to Shopping Centers/Malls on Guam Top responses





### Satisfaction with Shopping

| Quality of Shopping           | Variety of Shopping          |
|-------------------------------|------------------------------|
| Score of 6 to 7 = <b>53</b> % | Score of 6 to 7 = <b>50%</b> |
| Score of 4 to 5 = <b>28%</b>  | Score of 4 to 5 = <b>39%</b> |
| Score 1 to 3 = <b>8%</b>      | Score 1 to 3 = <b>11%</b>    |
| MEAN = 5.37                   | MEAN = 5.25                  |



### **Optional Tour Participation**





# Optional Tours Participation & Satisfaction





### **Day Tours Satisfaction**

| Quality of Day Tour          | Variety of Day Tour           |
|------------------------------|---------