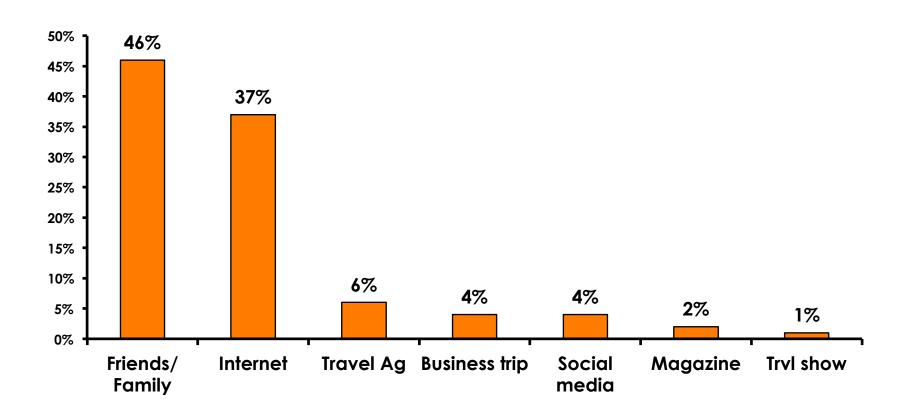

Night Tours Satisfaction**

| Quality of Night Tour        | Variety of Night Tour        |
|------------------------------|------------------------------|
| Score of 6 to 7 = <b>32%</b> | Score of 6 to 7 = <b>33%</b> |
| Score of 4 to 5 = <b>61%</b> | Score of 4 to 5 = <b>57%</b> |
| Score 1 to 3 = <b>10%</b>    | Score 1 to 3 = <b>11%</b>    |
| MEAN = 4.88                  | MEAN = 4.79                  |



#### Satisfaction with Other Activities





### What would it take to make you want to stay an extra day in Guam?





### **On-Island Perceptions**





### **On-Island Perceptions**





## SECTION 5 PROMOTIONS



#### **Internet- Guam Sources of Info**





## Internet- Things To Do Sources of Info





#### **Internet- GVB Sources**





### **Travel Motivation-Info Sources**





#### Sources of Information Pre-arrival





#### **Sources of Information Post-Arrival**





## SECTION 6 OTHER ISSUES



## Concerns about travel outside of Korea - Overall





## Concerns about travel outside of Korea - By Age & Income

|     |                                   | TOTAL AGE |       |       |            |     |                                                                                                                                                | Q26      |          |          |          |          |          |           |
|-----|-----------------------------------|-----------|-------|-------|------------|-----|------------------------------------------------------------------------------------------------------------------------------------------------|-----