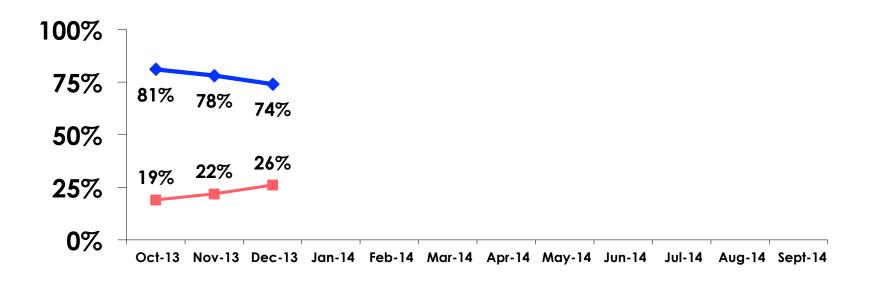

ple of **351** is +/- 5.23 percentage points with a 95% confidence level. That is, if all Korean visitors who traveled to Guam in the same time period were asked these questions, we can be 95% certain that their responses would not differ by +/- 5.23 percentage points.



#### **Objectives**

- To monitor the effectiveness of the Korean seasonal campaigns in attracting Korean visitors, refresh certain baseline data, to better understand the nature, and economic value or impact of each of the targeted segments in the Korea marketing plan.
- Identify significant determinants of visitor satisfaction, expenditures and the desire to return to Guam.



# SECTION 1 PROFILE OF RESPONDENTS



#### **Marital Status - Overall**



 Majority of Korean visitors are married.



#### **Marital Status**







### Age - Overall



The average age of the respondents is 34.72 years of age.



#### Average Age





#### **Personal Income**





# Personal Income – 1st time vs. repeat







### Personal Income by Gender & Age

|     |                                                                                                                |            | TOTAL | GEN  | DER    |       | AGE   |       |     |  |  |
|-----|----------------------------------------------------------------------------------------------------------------|------------|-------|------|--------|-------|-------|-------|-----|--|--|
|     |                                                                                                                |            | -     | Male | Female | 18-24 | 25-34 | 35-49 | 50+ |