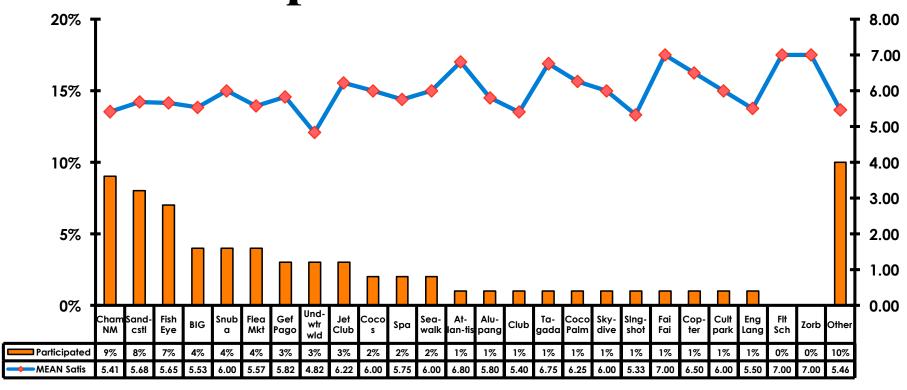

| \$53.00 |



## SECTION 4 VISITOR SATISFACTION



### **Satisfaction Scores Overall**





### Satisfaction Quality/ Cleanliness





### Quality of Accommodations





### **Quality of Dining Experience**





### Visits to Shopping Centers/Malls on Guam Top responses





### Satisfaction with Shopping

| Quality of Shopping           | Variety of Shopping          |
|-------------------------------|------------------------------|
| Score of 6 to 7 = <b>53</b> % | Score of 6 to 7 = <b>50%</b> |
| Score of 4 to 5 = <b>28%</b>  | Score of 4 to 5 = <b>39%</b> |
| Score 1 to 3 = <b>8%</b>      | Score 1 to 3 = <b>11%</b>    |
| MEAN = 5.37                   | MEAN = 5.25                  |



### **Optional Tour Participation**





# Optional Tours Participation & Satisfaction





### **Day Tours Satisfaction**

| Quality of Day Tour          | Variety of Day Tour           |
|------------------------------|-------------------------------|
| Score of 6 to 7 = <b>46%</b> | Score of 6 to 7 = <b>39%</b>  |
| Score of 4 to 5 = <b>51%</b> | Score of 4 to 5 = <b>53</b> % |
| Score 1 to 3 = <b>4</b> %    | Score 1 to 3 = <b>9%</b>      |
| MEAN = 5.20                  | MEAN = 4.98                   |



### **Night Tours Satisfaction**

| Quality of Night Tour        | Variety of Night Tour        |
|------------------------------|------------------------------|
| Score of 6 to 7 = <b>32%</b> | Score of 6 to 7 = <b>33%</b> |
| Score of 4 to 5 = <b>61%</b> | Score of 4 to 5 = <b>57%</b> |
| Score 1 to 3 = <b>10%</b>    | Score 1 to 3 = <b>11%</b>    |
| MEAN = 4.88