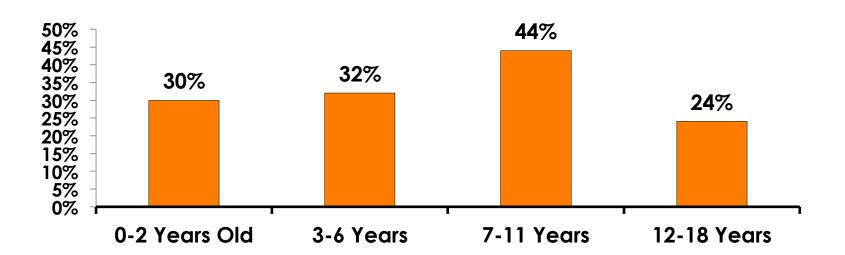

#### **Number of Children Travel Party**

N=144 total respondents traveling with children. (Of those N=144 respondents, there is a total of 214 children 18 years or younger)