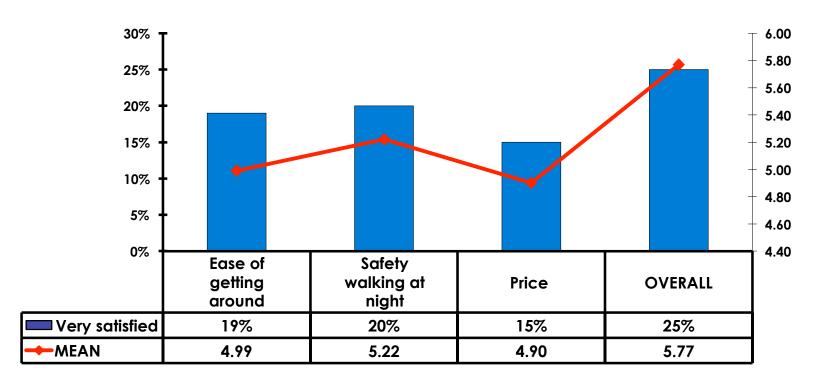

| \$57.07    |
| Other expenses not covered                                                | \$321.73   |
| Average Total                                                             | \$1,044.07 |



### **Local Transportation**

n=143





### Guam Airport Expenditures

- \$53.00 = overall average
- \$0 = Minimum (lowest amount recorded for the entire sample)
- \$2,000 = Maximum (highest amount recorded for the entire sample)



# Breakdown of Airport Expenditures

|                        | MEAN \$ |
|------------------------|---------|
| Food & Beverages       | \$9.61  |
| Gifts/Souvenirs Self   | \$21.68 |
| Gifts/Souvenirs Others | \$21.72 |
| Total                  | \$53.00 |



## SECTION 4 VISITOR SATISFACTION



### **Satisfaction Scores Overall**





### Satisfaction Quality/ Cleanliness





### Quality of Accommodations





### **Quality of Dining Experience**





### Visits to Shopping Centers/Malls on Guam Top responses





### Satisfaction with Shopping

| Quality of Shopping           | Variety of Shopping          |
|-------------------------------|------------------------------|
| Score of 6 to 7 = <b>53</b> % | Score of 6 to 7 = <b>50%</b> |
| Score of 4 to 5 = <b>28%</b>  | Score of 4 to 5 = <b>39%</b> |
| Score 1 to 3 = <b>8%</b>      | Score 1 to 3 = <b>11%</b>    |
| MEAN = 5.37                   | MEAN = 5.25                  |



### **Optional Tour Participation**





# Optional Tours Participation & Satisfaction





### **Day Tours Satisfaction**

| Quality of Day Tour          | Variety of Day Tour