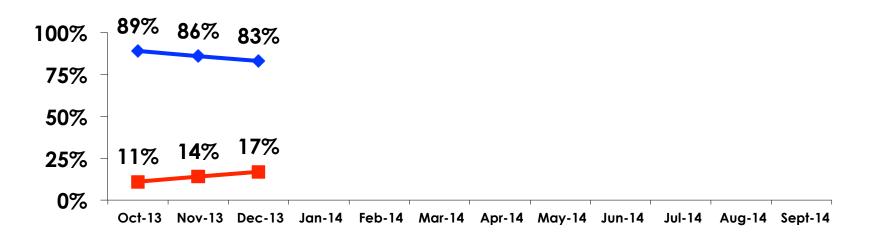

| Count      | 26    | 6    | 20     | 10    | 9     | 5     | 1   |  |  |
|     |                                                                                                                | Column N % | 8%    | 4%   | 12%    | 28%   | 6%    | 4%    | 6%  |  |  |
|     | Total                                                                                                          | Count      | 323   | 157  | 166    | 36    | 144   | 122   | 16  |  |  |



#### **Travel Companions**





#### **Number of Children Travel Party**

N=144 total respondents traveling with children. (Of those N=144 respondents, there is a total of 214 children 18 years or younger)





#### **Prior Trips to Guam**





#### **Prior Trips to Guam**







#### Trips to Guam by Age & Gender

|        |        |            | TOTAL | TRIPS T | O GUAM |
|--------|--------|------------|-------|---------|--------|
|        |        |            | 1     | 1st     | Repeat |
| GENDER | Male   | Count      | 175   | 145     | 29     |
|        |        | Column N % | 50%   | 50%     | 49%    |
|        | Female | Count      | 175   | 145     | 30     |
|        |        | Column N % | 50%   | 50%     | 51%    |
|        | Total  | Count      | 350   | 290     | 59     |
| AGE    | 18-24  | Count      | 41    | 36      | 5      |
|        |        | Column N % | 12%   | 13%     | 8%     |
|        | 25-34  | Count      | 150   | 135     | 15     |
|        |        | Column N % | 44%   | 48%     | 25%    |
|        | 35-49  | Count      | 132