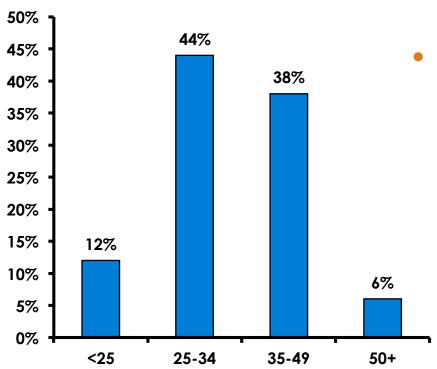

3 percentage points with a 95% confidence level. That is, if all Korean visitors who traveled to Guam in the same time period were asked these questions, we can be 95% certain that their responses would not differ by +/- 5.23 percentage points.



#### **Objectives**

- To monitor the effectiveness of the Korean seasonal campaigns in attracting Korean visitors, refresh certain baseline data, to better understand the nature, and economic value or impact of each of the targeted segments in the Korea marketing plan.
- Identify significant determinants of visitor satisfaction, expenditures and the desire to return to Guam.



# SECTION 1 PROFILE OF RESPONDENTS



#### **Marital Status - Overall**



 Majority of Korean visitors are married.



#### **Marital Status**







### Age - Overall



The average age of the respondents is 34.72 years of age.



#### Average Age





#### **Personal Income**





# Personal Income – 1st time vs. repeat







### Personal Income by Gender & Age

|     |                                                                                                                |            | TOTAL | GEN  | DER    |       | AGE   |       |     |  |  |
|-----|----------------------------------------------------------------------------------------------------------------|------------|-------|------|--------|-------|-------|-------|-----|--|--|
|     |                                                                                                                |            | -     | Male | Female | 18-24 | 25-34 | 35-49 | 50+ |  |  |
| Q26 | <kw12.0m< t