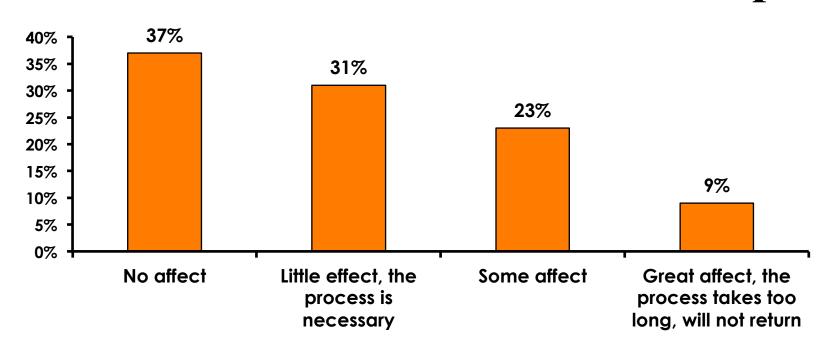

## Security Screening/Immigration Process at Guam International Airport

### **Airport Screening**