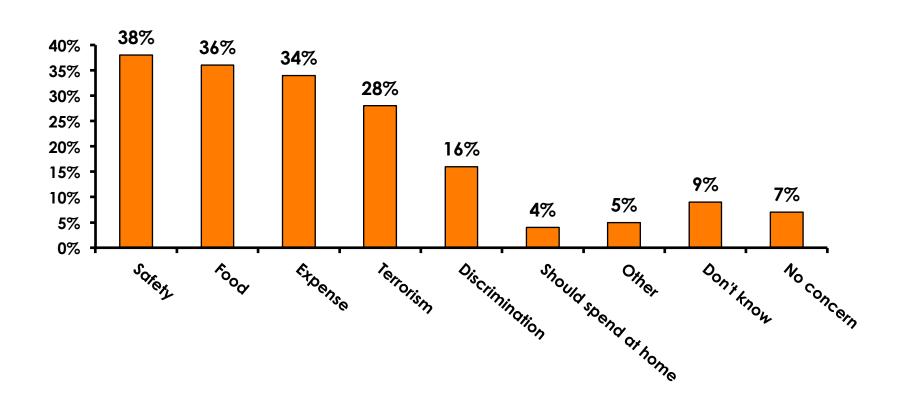

%</b> | Score of 6 to 7 = <b>33%</b> |
| Score of 4 to 5 = <b>61%</b> | Score of 4 to 5 = <b>57%</b> |
| Score 1 to 3 = <b>10%</b>    | Score 1 to 3 = <b>11%</b>    |
| MEAN = 4.88                  | MEAN = 4.79                  |



#### Satisfaction with Other Activities





### What would it take to make you want to stay an extra day in Guam?





### **On-Island Perceptions**





### **On-Island Perceptions**





## SECTION 5 PROMOTIONS



#### **Internet- Guam Sources of Info**





## Internet- Things To Do Sources of Info





#### **Internet- GVB Sources**





### **Travel Motivation-Info Sources**





#### Sources of Information Pre-arrival





#### **Sources of Information Post-Arrival**





## SECTION 6 OTHER ISSUES



## Concerns about travel outside of Korea - Overall





## Concerns about travel outside of Korea - By Age & Income

|     |                                   | TOTAL AGE |       |       |            |     |                                                                                                                                                | Q26      |          |          |          |          |          |           |
|-----|-----------------------------------|-----------|-------|-------|------------|-----|------------------------------------------------------------------------------------------------------------------------------------------------|----------|----------|----------|----------|----------|----------|-----------|
|     |                                   | TOTAL     |       | 7.0   | , <u> </u> |     |