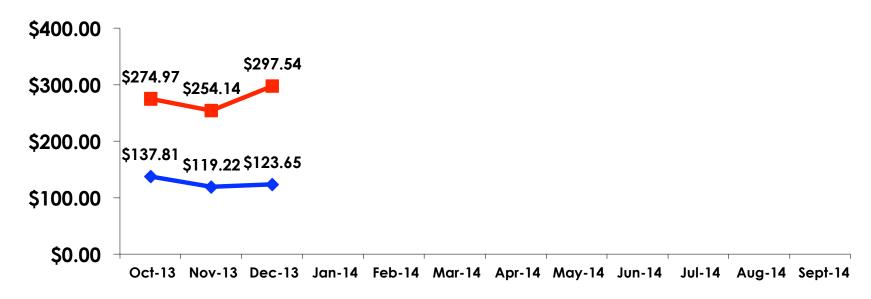

# Total Expenditures Per Person (Prepaid & On-Island)

- \$1,286.04 = overall average
- \$0 = Minimum (lowest amount recorded for the entire sample)
- \$7,347 = Maximum (highest amount recorded for the entire sample)

## Total Expenditures Per Person