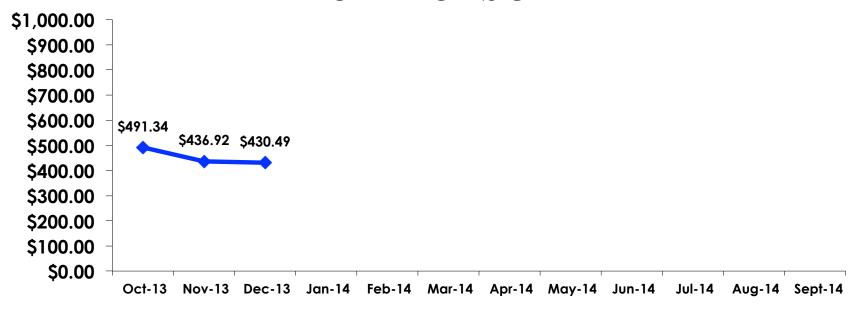

#### On-Island Expenditures Per Trip

- \$1,044.07 = overall mean average on-island expense (for entire travel party size) by respondent
- \$0 = Minimum (lowest amount recorded for the entire sample)
- \$10,000 = Maximum (highest amount recorded for the entire sample)
- \$430.49 = overall mean average <u>per person</u> onisland expenditure

## On-Island Expenditures Per Person

$$YTD = $452.89$$