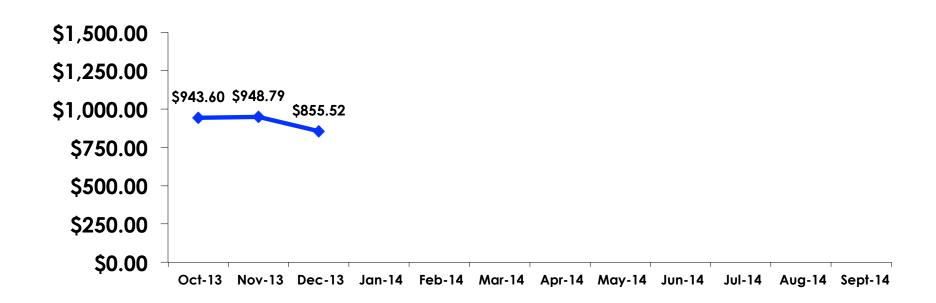

#### Prepaid Expenditures

KW 1,065.33/US\$1

- \$2,183.03 = overall mean average prepaid expense (for entire travel party size) by respondent
- \$0 = minimum (lowest amount recorded for the entire sample)
- \$9,387 = maximum (highest amount recorded for the entire sample)
- \$855.52 = overall mean average <u>per person</u> prepaid expenditures