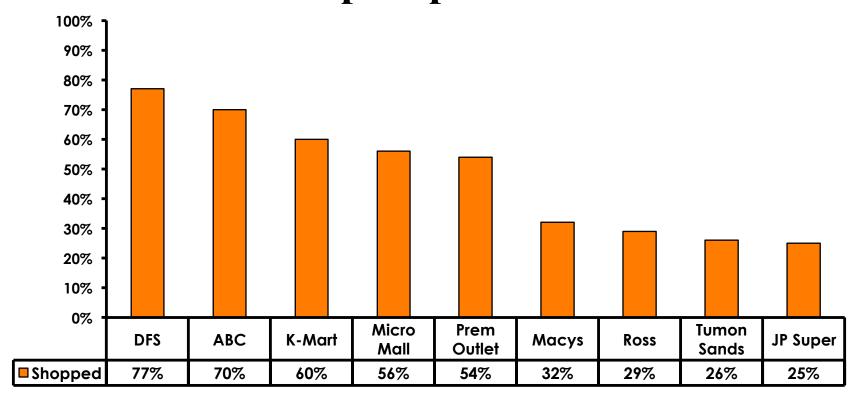

| \$1,044.07 |



### **Local Transportation**

n=143





### Guam Airport Expenditures

- \$53.00 = overall average
- \$0 = Minimum (lowest amount recorded for the entire sample)
- \$2,000 = Maximum (highest amount recorded for the entire sample)



# Breakdown of Airport Expenditures

|                        | MEAN \$ |
|------------------------|---------|
| Food & Beverages       | \$9.61  |
| Gifts/Souvenirs Self   | \$21.68 |
| Gifts/Souvenirs Others | \$21.72 |
| Total                  | \$53.00 |



## SECTION 4 VISITOR SATISFACTION



### **Satisfaction Scores Overall**





### Satisfaction Quality/ Cleanliness





### Quality of Accommodations





### **Quality of Dining Experience**





### Visits to Shopping Centers/Malls on Guam Top responses





### Satisfaction with Shopping

| Quality of Shopping           | Variety of Shopping          |
|-------------------------------|------------------------------|
| Score of 6 to 7 = <b>53</b> % | Score of 6 to 7 = <b>50%</b> |
| Score of 4 to 5 = <b>28%</b>  | Score of 4 to 5 = <b>39%</b> |
| Score 1 to 3 = <b>8%</b>      | Score 1 to 3 = <b>11%</b>    |
| MEAN = 5.37                   | MEAN = 5.25                  |



### **Optional Tour Participation**





# Optional Tours Participation & Satisfaction





### **Day Tours Satisfaction**

| Quality of Day Tour          | Variety of Day Tour           |
|------------------------------|-------------------------------|
| Score of 6 to 7 = <b>46%</b> | Score of 6 to 7 = <b>39%</b>  |
| Score of 4 to 5 = <b>51%</b> | Score of 4 to 5 = <