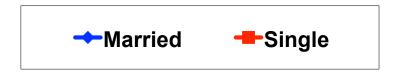

#### Average Age Tracking

#### **Age Segmentation**

|    |        |            | TOTAL | FAMILY/FIT | GROUP TRVL | ENG LANG<br>LESSON | HONEYMOON | WEDDING | INCENTIVE<br>TRVL | 18-35 | 36-55 | CHILD | FIT   | GOLDEN<br>MISS | SENIORS | SPORT |
|----|--------|------------|-------|------------|------------|--------------------|-----------|---------|-------------------|-------|-------|-------|-------|----------------|---------|-------|
|    |        |            | -     | -          | -          | -                  | -         |         | -                 | -     | -     | -     | -     | -              |         | -     |
| QF | 18-24  | Count      | 14    | 0          | 0          | 0                  | 2         | 0       | 0                 | 14    | 0     | 0     | 1     | 0              | 0       | 1     |
|    |        | Column N % | 4%    | 0%         | 0%         | 0%                 | 5%        | 0%      | 0%                | 8%    | 0%    | 0%    | 4%    | 0%             | 0%      | 1%    |
|    | 25-34  | Count      | 148   | 11         | 0          | 1                  | 32        | 2       | 3                 | 148   | 0     | 33    | 15    | 4              | 0       | 24    |
|    |        | Column N % | 44%   | 65%        | 0%         | 100%               | 76%       | 100%    | 43%               | 82%   | 0%    | 22%   | 63%   | 33%            | 0%      | 31%   |
|    | 35-49  | Count      | 163   | 5          | 1          | 0                  | 7         | 0       | 3                 | 19    | 144   | 112   | 7     | 8              | 0       | 48    |
|    |        | Column N % | 48%   | 29%        | 100%       | 0%                 | 17%       | 0%      | 43%               | 10%   | 95%   | 74%   | 29%   | 67%            | 0%      | 62%   |
|    | 50+    | Count      | 14    | 1          | 0          | 0                  | 1         | 0       | 1                 | 0     | 8     | 7     | 1     | 0              | 3       | 4     |
|    |        | Column N % | 4%    | 6%         | 0%         | 0%                 | 2%        | 0%      | 14%               | 0%    | 5%    | 5%    | 4%    | 0%             | 100%    | 5%    |
|    | Total  | Count      | 339   | 17         | 1          | 1                  | 42        | 2       | 7                 | 181   | 152   | 152   | 24    | 12             | 3       | 77    |
| QF | Mean   |            | 35.53 | 35.47      | 42.00      | 34.00              | 31.98     | 26.50   | 38.57             | 30.27 | 40.74 | 38.76 | 34.25 | 36.00          | 67.33   | 37.03 |
|    | Median |            | 35    | 33         | 42         | 34                 | 31        | 27      | 39                | 30    | 40    | 38    | 33    | 36             | 66      | 38    |