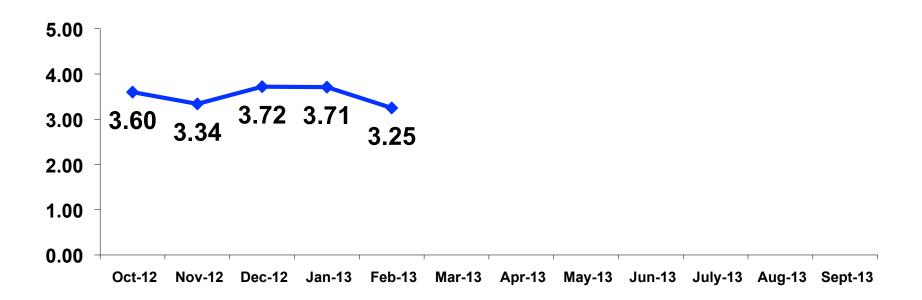

#### Average Length of Stay Tracking

## **Average Length of Stay Segmentation**

|    |        | TOTAL | FAMILY/FIT | GROUP TRVL | ENG LANG<br>LESSON | HONEYMOON | WEDDING | INCENTIVE<br>TRVL | 18-35 | 36-55 | CHILD | FIT  | GOLDEN<br>MISS | SENIORS | SPORT |
|----|--------|-------|------------|------------|--------------------|-----------|---------|-------------------|-------|-------|-------|------|----------------|---------|-------|
|    |        | -     | -          | -          | -                  | -         | -       | -                 |       | •     | -     | -    | -              | -       | -     |
| Q8 | Mean   | 3.25  | 4.33       | 3.00       | 3.00               | 3.29      | 3.00    | 3.00              | 3.24  | 3.27  | 3.27  | 4.08 | 3.25           | 3.33    | 3.37  |
|    | Median | 3     | 3          | 3          | 3                  | 3         | 3       | 3                 | 3     | 3     | 3     | 3    | 3              | 3       | 3     |