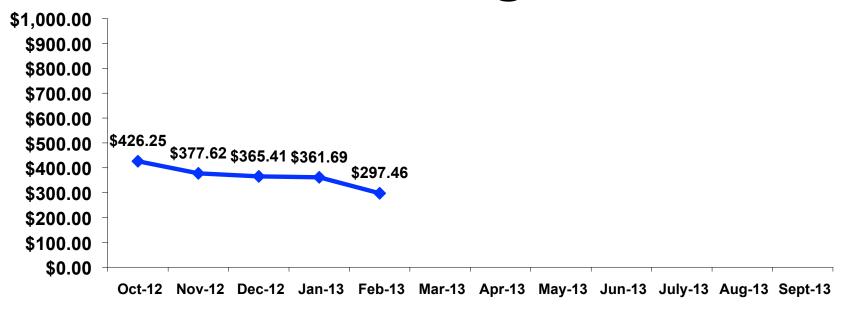

### On-Island Expenditures Tracking

YTD = \$365.69

# On-Island Expenditures Per Person Segmentation

|            |         | TOTAL    | FAMILY/FIT | GROUP TRVL | ENG LANG<br>LESSON | HONEYMOON | WEDDING       | INCENTIVE<br>TRVL | 18-35    | 36-55    | CHILD    | FIT      | GOLDEN<br>MISS | SENIORS  | SPORT    |
|------------|---------|----------|------------|------------|--------------------|-----------|---------------|-------------------|----------|----------|----------|----------|----------------|----------|----------|
|            |         |          | -          | -          | •                  | -         | -             | -                 |          |          | -        | -        |                | -        | -        |
| PER PERSON | Mean    | \$297.46 | \$583.56   | \$0.00     | \$0.00             | \$427.93  | \$312.50      | \$219.19          | \$368.09 | \$221.91 | \$193.67 | \$472.47 | \$351.65       | \$353.75 | \$304.29 |
|            | Median  | \$200    | \$465      | \$0        | \$0                | \$338     | \$313         | \$133             | \$250    | \$167    | \$153    | \$303    | \$183          | \$380    | \$230    |
|            | Minimum | \$0      | \$0        | \$0        | \$0                | \$0       | \$100         | \$0               | \$0      | \$0      | \$0      | \$0      | \$0            | \$31     | \$0      |
|            | Maximum | \$4,000  | \$3,000    | \$0        | \$0                | \$1,188   | <b>\$</b> 525 | <b>\$</b> 500     | \$4,000  | \$1,360  | \$950    | \$3,000  | \$1,710        | \$650    | \$4,000  |