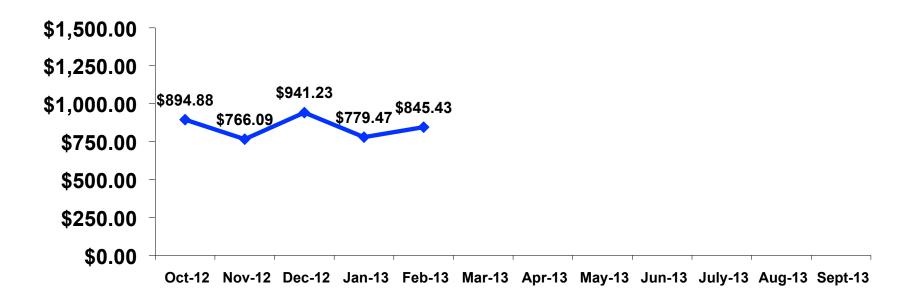

#### **Prepaid Expenditures Tracking**

# Prepaid Expenditures Per Person Segmentation

|            |         | TOTAL    | FAMILY/FIT | GROUP TRVL | ENG LANG<br>LESSON | HONEYMOON | WEDDING  | INCENTIVE<br>TRVL | 18-35    | 36-55    | CHILD    | FIT      | GOLDEN<br>MISS | SENIORS  | SPORT    |
|------------|---------|----------|------------|------------|--------------------|-----------|----------|-------------------|----------|----------|----------|----------|----------------|----------|----------|
|            |         | -        | -          | -          | -                  | -         | -        | -                 | -        | -        | -        | -        | -              | -        | -        |
| PER PERSON | Mean    | \$845.43 | \$628.02   | \$0.00     | \$0.00             | \$934.10  | \$834.00 | \$712.21          | \$888.52 | \$805.18 | \$814.42 | \$665.98 | \$1,143.27     | \$943.14 | \$929.72 |
|            | Median  | \$927    | \$513      | \$0        | \$0                | \$982     | \$834    | \$908             | \$927    | \$927    | \$927    | \$749    | \$1,112        | \$744    | \$927    |
|            | Minimum | \$0      | \$0        | \$0        | \$0                | \$0       | \$741    | \$0               | \$0      | \$0      | \$0      | \$0      | \$834          | \$695    | \$0      |
|            | Maximum | \$3,707  | \$1,853    | \$0        | \$0                | \$2,323   | \$927    | \$1,390           | \$3,707  | \$2,780  | \$2,780  | \$1,853  | \$1,575        | \$1,390  | \$3,707  |