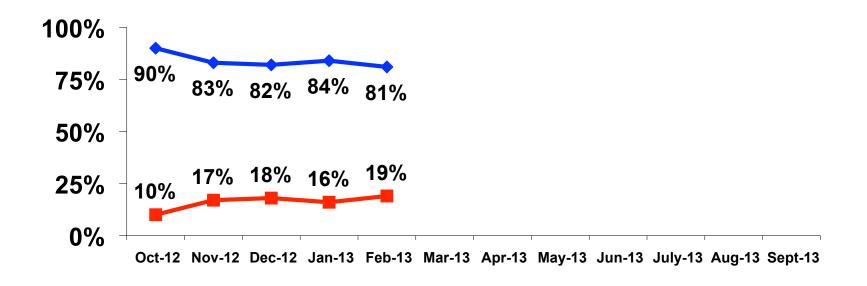

#### **Marital Status Tracking**

#### **Marital Status Segmentation**

|    |         |            | TOTAL | FAMILY/FIT | GROUP TRVL | ENG LANG<br>LESSON | HONEYMOON | WEDDING | INCENTIVE<br>TRVL | 18-35 | 36-55 | CHILD | FIT | GOLDEN<br>MISS | SENIORS | SPORT |
|----|---------|------------|-------|------------|------------|--------------------|-----------|---------|-------------------|-------|-------|-------|-----|----------------|---------|-------|
|    |         |            | -     | -          | -          | -                  | -         | -       | -                 | -     | -     | -     | -   | -              | -       | -     |
| QE | Married | Count      | 283   | 18         | 1          | 0                  | 40        | 2       | 4                 | 124   | 146   | 149   | 20  | 10             | 3       | 67    |
|    |         | Column N % | 81%   | 100%       | 100%       | 0%                 | 95%       | 100%    | 57%               | 69%   | 96%   | 97%   | 77% | 83%            | 100%    | 82%   |
|    | Single  | Count      | 67    | 0          | 0          | 1                  | 2         | 0       | 3                 | 57    | 6     | 5     | 6   | 2              | 0       | 15    |
|    |         | Column N % | 19%   | 0%         | 0%         | 100%               | 5%        | 0%      | 43%               | 31%   | 4%    | 3%    | 23% | 17%            | 0%      | 18%   |
|    | Total   | Count      | 350   | 18         | 1          | 1                  | 42        | 2       | 7                 | 181   | 152   | 154   | 26  | 12             | 3       | 82    |