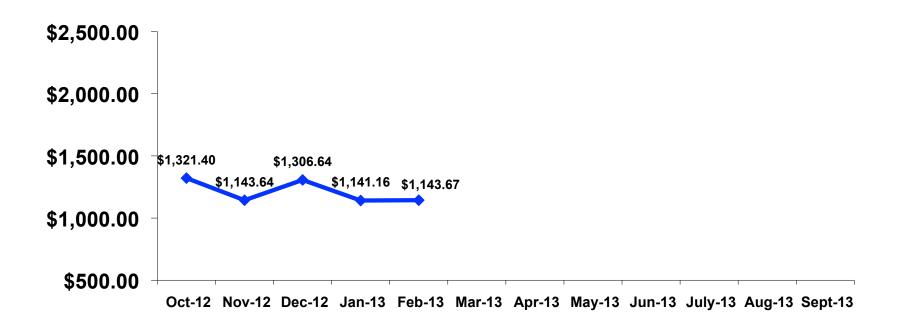

#### **Total Expenditures Tracking**

YTD=\$1,211.26

# Total Expenditures Per Person Segmentation

|                  |         |            |            |            | ENG LANG |            |            | INCENTIVE |            |            |            |            | GOLDEN     |            |            |
|------------------|---------|------------|------------|------------|----------|------------|------------|-----------|------------|------------|------------|------------|------------|------------|------------|
|                  |         | TOTAL      | FAMILY/FIT | GROUP TRVL | LESSON   | HONEYMOON  | WEDDING    | TRVL      | 18-35      | 36-55      | CHILD      | FIT        | MISS       | SENIORS    | SPORT      |
|                  |         | •          | -          |            |          |            | •          |           | -          | -          | •          |            |            | -          | -          |
| TOTAL PER PERSON | Mean    | \$1,143.67 | \$1,211.58 | \$0.00     | \$0.00   | \$1,362.03 | \$1,146.50 | \$931.40  | \$1,256.61 | \$1,028.40 | \$1,008.09 | \$1,138.44 | \$1,494.92 | \$1,296.89 | \$1,237.42 |
|                  | Median  | \$1,142    | \$995      | \$0        | \$0      | \$1,433    | \$1,146    | \$1,008   | \$1,276    | \$1,073    | \$1,058    | \$1,000    | \$1,382    | \$1,394    | \$1,229    |
|                  | Minimum | \$0        | \$167      | \$0        | \$0      | \$0        | \$841      | \$0       | \$0        | \$0        | \$0        | \$0        | \$927      | \$726      | \$0        |
|                  | Maximum | \$7,707    | \$4,853    | \$0        | \$0      | \$2,598    | \$1,452    | \$1,790   | \$7,707    | \$2,947    | \$2,947    | \$4,853    | \$2,822    | \$1,770    | \$7,707    |