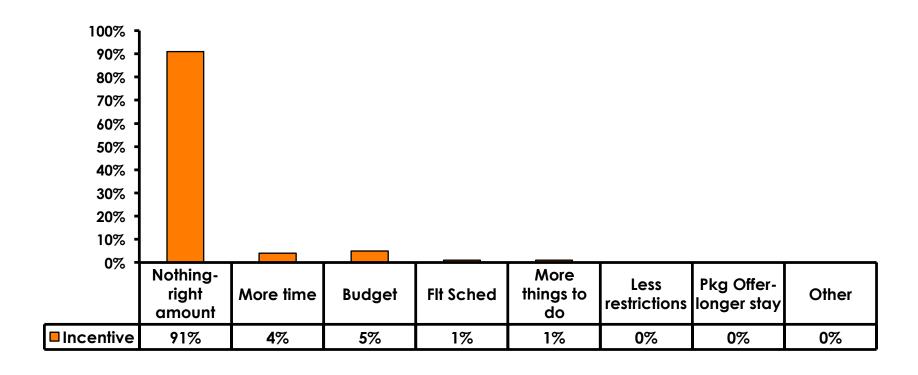

## What would it take to make you want to stay an extra day in Guam?

# What would it take to make you want to stay an extra day in Guam?

|                                     | FY2009 | FY2010 | FY2011 | FY2012 | FY2013 |
|-------------------------------------|--------|--------|--------|--------|--------|
| Nothing- spent right amount of time | 89%    | 91%    | 93%    | 93%    | 91%    |
| More time                           | 6%     | 5%     | 4%     | 4%     | 4%     |
| Budget/ money                       | 3%     | 2%     | 2%     | 1%     | 5%     |
| More things to do                   | 2%     | 2%     | 1%     | 1%     | 1%     |
| Less restrictions                   | -      | 0%     | -      | -      | 0%     |
| Flight schedule times               | 2%     | 1%     | 2%     | 1%     | 1%     |
| Packages –<br>longer stays          | -      | -      | 0%     | 0%     | 0%     |
| Other                               | 1%     | 1%     | 0%     | 0%     | 0%     |