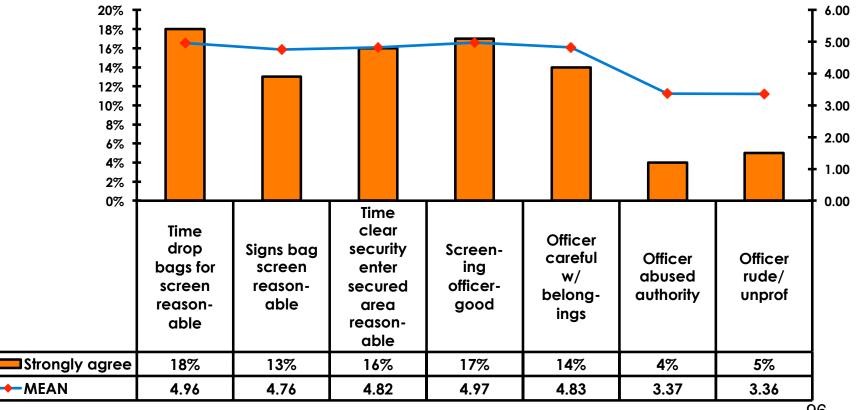

# Concerns about travel outside of Korea - By Age & Income

|     |                                   | TOTAL AGE |       |       |       | Q26 |                                                                                                                                                                                                                 |                     |                     |                     |                     |                     |          |           |
|-----|-----------------------------------|-----------|-------|-------|-------|-----|-----------------------------------------------------------------------------------------------------------------------------------------------------------------------------------------------------------------|---------------------|---------------------|---------------------|---------------------|---------------------|----------|-----------|
|     |                                   | -         | 18-24 | 25-34 | 35-49 | 50+ | <kw12.0m< td=""><td>KW12.0M-<br/>KW24.0M</td><td>KW24.0M-<br/>KW36.0M</td><td>KW36.0M-<br/>KW48.0M</td><td>KW48.0M-<br/>KW60.0M</td><td>KW60.0M-<br/>KW72.0M</td><td>KW72.0M+</td><td>No Income</td></kw12.0m<> | KW12.0M-<br>KW24.0M | KW24.0M-<br>KW36.0M | KW36.0M-<br>KW48.0M | KW48.0M-<br>KW60.0M | KW60.0M-<br>KW72.0M | KW72.0M+ | No Income |
| Q21 | Safety                            | 43%       | 30%   | 41%   | 47%   | 38% | 23%                                                                                                                                                                                                             | 38%                 | 40%                 | 47%                 | 43%                 | 46%                 | 52%      | 39%       |
|     | Expense                           | 37%       | 44%   | 38%   | 35%   | 32% | 34%                                                                                                                                                                                                             | 42%                 | 44%                 | 38%                 | 42%                 | 38%                 | 35%      | 41%       |
|     | Food                              | 35%       | 29%   | 36%   | 34%   | 35% | 19%                                                                                                                                                                                                             | 38%                 | 37%                 | 38%                 | 40%                 | 38%                 | 35%      | 37%       |
|     | Terrorism                         | 27%       | 24%   | 28%   | 27%   | 24% | 38%                                                                                                                                                                                                             | 31%                 | 26%                 | 29%                 | 27%                 | 28%                 | 30%      | 29%       |
|     | Discrimination against<br>Koreans | 14%       | 8%    | 15%   | 15%   | 7%  | 9%                                                                                                                                                                                                              | 8%                  | 14%                 | 14%                 | 17%                 | 15%                 | 16%      | 18%       |
|     | Don't know                        | 12%       | 13%   | 11%   | 12%   | 21% | 9%                                                                                                                                                                                                              | 8%                  | 8%                  | 9%                  | 7%                  | 9%                  | 8%       | 11%       |
|     | No concerns                       | 7%        | 14%   | 7%    | 7%    | 4%  | 8%                                                                                                                                                                                                              | 7%                  | 7%                  | 7%                  | 6%                  | 9%                  | 9%       | 9%        |
|     | Should spend at home              | 6%        | 9%    | 6%    | 4%    | 6%  | 6%                                                                                                                                                                                                              | 9%                  | 7%                  | 6%                  | 7%                  | 4%                  | 4%       | 7%        |
|     | Other                             | 3%        | 3%    | 4%    | 2%    | 2%  | 4%                                                                                                                                                                                                              | 4%                  | 4%                  | 3%                  | 4%                  | 2%                  | 3%       | 3%        |
|     | Total Count                       | 4194      | 156   | 2146  | 1622  | 188 | 80                                                                                                                                                                                                              | 189                 | 564                 | 641                 | 698                 | 480                 | 963      | 90        |

# Security Screening/Immigration Process at Guam International Airport

# Security Screening/Immigration Process at Guam International Airport

|                 | FY2007 | FY2008 | FY2009 | FY2010 | FY2011 | FY2012 | FY2013 |
|-----------------|--------|--------|--------|--------|--------|--------|--------|
| No effect       | 23%    | 27%    | 28%    | 29%    | 31%    | 29%    | 45%    |
| Little effect   | 38%    | 33%    | 33%    | 31%    | 31%    | 31%    | 26%    |
| Some<br>effect  | 25%    | 24%    | 27%    | 28%    | 28%    | 27%    | 22%    |
| Great<br>effect | 14%    | 16%    | 12%    | 12%    | 10%    | 12%    | 8%     |

## **Airport Screening**

### 7pt Rating Scale 7=Strongly Agree/ 1=Strongly Disagree

### **Airport Screening**