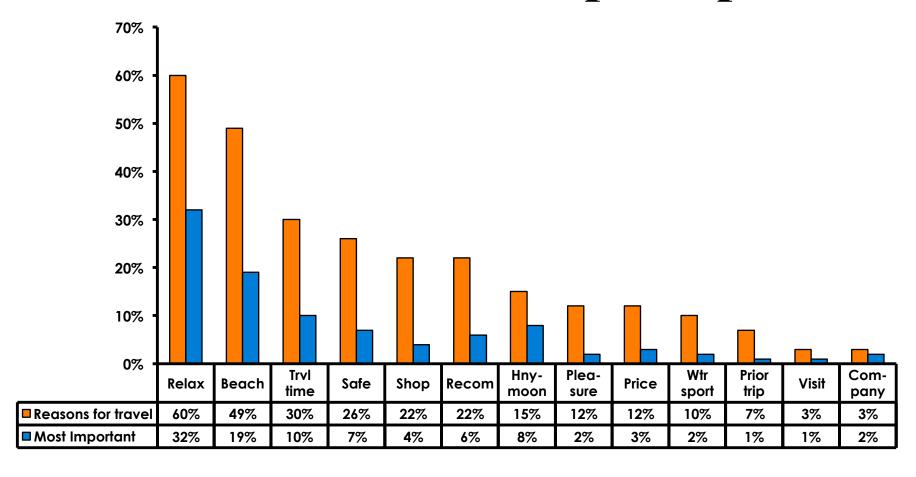

#### **Travel Motivation - Top Responses**

# Most Important Reason for Choosing Guam

- Relaxation,
- Guam's natural beauty/ beaches
- Short travel distance
   are the primary reasons for visiting during
   this period.

#### **Most Important- Top 3**

|                         | FY2007    | FY2008    | FY2009    | FY2010 | FY2011 | FY2012 | FY2013    |
|-------------------------|-----------|-----------|-----------|--------|--------|--------|-----------|
| Relax                   | 29%       | 32%       | 30%       | 31%    | 32%    | 32%    | 32%       |
| Natural<br>Beauty       | 15%       | 16%       | 16%       | 15%    | 16%    | 16%    | 19%       |
| Honey-<br>moon          | 13%       | Not top 3 | 12%       | 9%     | 9%     | 10%    | Not top 3 |
| Short<br>travel<br>time | Not top 3 | 8%        | Not top 3 | 9%     | 9%     | 10%    | 10%       |