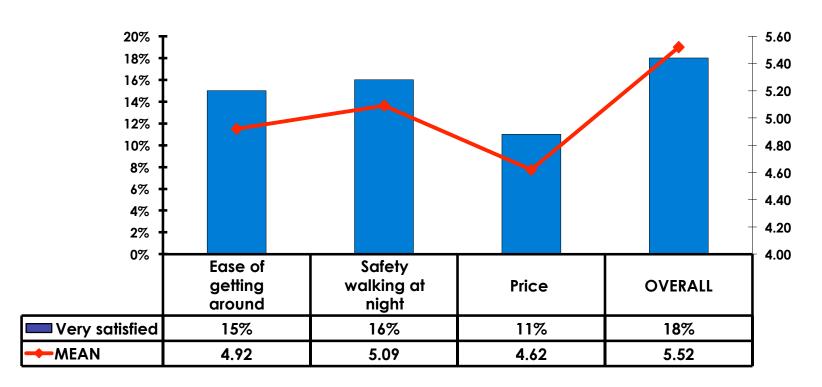

## Satisfaction Quality/ Cleanliness

#### 7pt Rating Scale 7=Very Satisfied/1=Very Dissatisfied