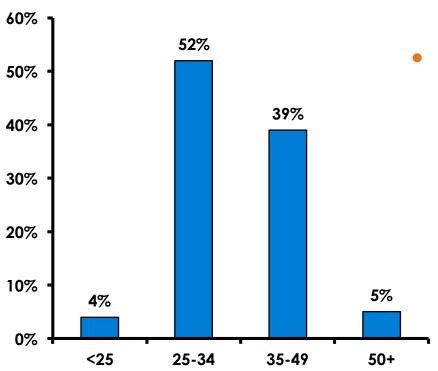

### Age - Overall

The average age of the respondents is 34.68 years of age.

### Average Age