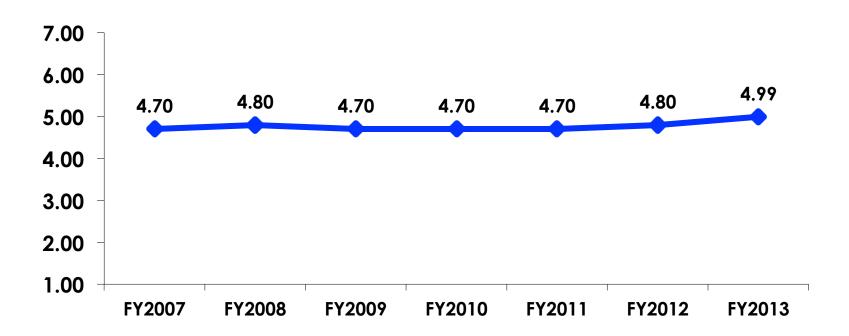

#### **Satisfaction Scores Overall**

## 7pt Rating Scale 7=Very Satisfied/1=Very Dissatisfied