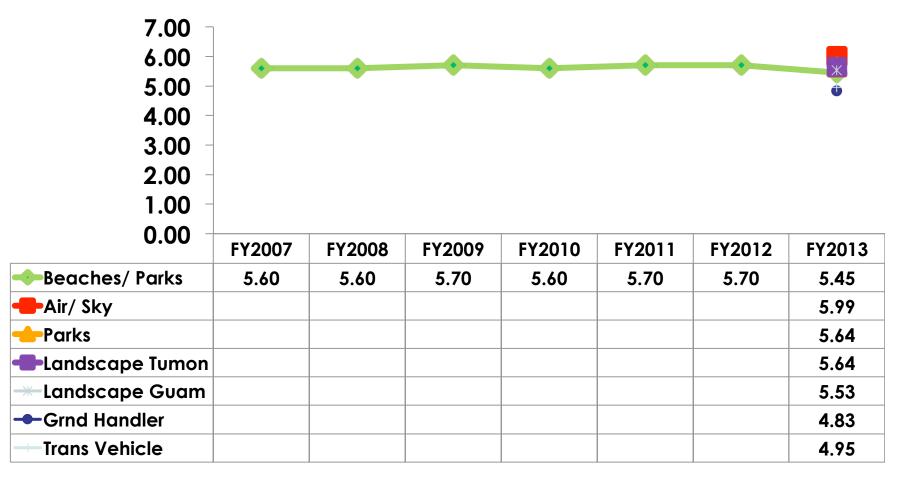

|---------|---------|---------|---------|---------|---------|
| Food &<br>Beverage            | \$9.80  | \$9.60  | \$4.00  | \$4.60  | \$5.40  | \$6.10  | \$5.44  |
| Gifts/<br>Souvenirs<br>Self   | \$43.00 | \$31.70 | \$28.60 | \$33.00 | \$34.70 | \$30.90 | \$29.37 |
| Gifts/<br>Souvenirs<br>Others | \$37.20 | \$29.00 | \$24.20 | \$24.50 | \$28.60 | \$17.70 | \$24.12 |
| Total                         | \$88.50 | \$70.50 | \$56.70 | \$62.40 | \$68.80 | \$54.80 | \$59.38 |



## SECTION 4 VISITOR SATISFACTION



#### **Satisfaction Scores Overall**

## 7pt Rating Scale 7=Very Satisfied/1=Very Dissatisfied





#### **Satisfaction Scores Overall**





## Satisfaction Quality/ Cleanliness

#### 7pt Rating Scale 7=Very Satisfied/1=Very Dissatisfied





## Satisfaction Quality/ Cleanliness





## Quality of Accommodations

## 7pt Rating Scale 7=Very Satisfied/1=Very Dissatisfied





# Accommodations — Overall Satisfaction





## **Quality of Dining Experience**

#### 7pt Rating Scale 7=Very Satisfied/1=Very Dissatisfied





## Visits to Shopping Centers/Malls on Guam Top responses





### **Shopping Malls/ Centers- Top 5**

|                 | FY2007 | FY2008 | FY2009 | FY2010 | FY2011 | FY2012 | FY2013 |
|-----------------|--------|--------|--------|--------|--------|--------|--------|
| DFS<br>Galleria | 73%    | 77%    | 70%    | 73%    | 74%    | 75%    | 73%    |
| ABC             | 59%    | 65%    | 64%    | 65%    | 67%    | 70%    | 72%    |
| K-Mart          | 35%    | 37%    | 38%    | 41%    | 42%    | 47%    | 57%    |
| Micro<br>Mall   | 35%    | 41%    | 33