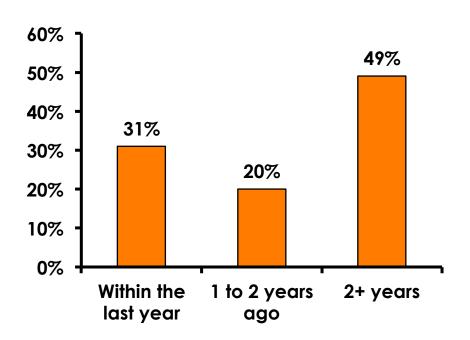

## Repeat Visitors Last Trip

$$n = 475$$

- The average repeat visitor has been to Guam 2.46 times.
- A little less than
   half the repeat
   visitors have been
   here within the last
   year.