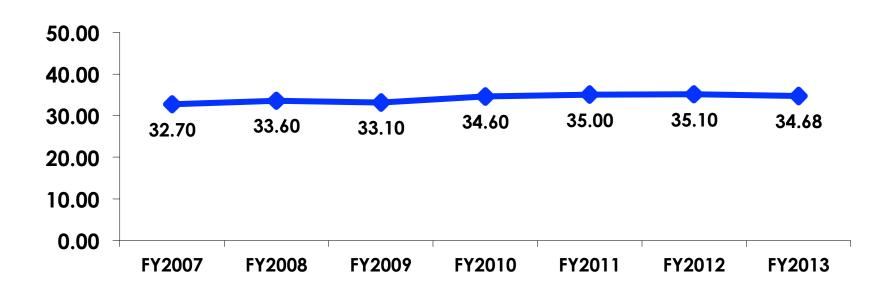

### Age - Overall

The average age of the respondents is 34.68 years of age.

### Average Age