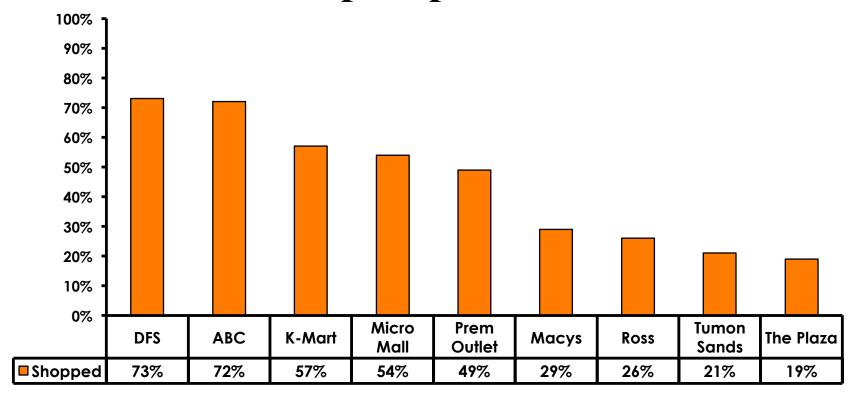

## Visits to Shopping Centers/Malls on Guam Top responses

### **Shopping Malls/ Centers- Top 5**

|                 | FY2007 | FY2008 | FY2009 | FY2010 | FY2011 | FY2012 | FY2013 |
|-----------------|--------|--------|--------|--------|--------|--------|--------|
| DFS<br>Galleria | 73%    | 77%    | 70%    | 73%    | 74%    | 75%    | 73%    |
| ABC             | 59%    | 65%    | 64%    | 65%    | 67%    | 70%    | 72%    |
| K-Mart          | 35%    | 37%    | 38%    | 41%    | 42%    | 47%    | 57%    |
| Micro<br>Mall   | 35%    | 41%    | 33%    | 40%    | 45%    | 47%    | 54%    |
| Prem<br>Outlet  | 28%    | 34%    | 35%    | 40%    | 42%    | 41%    | 49%    |