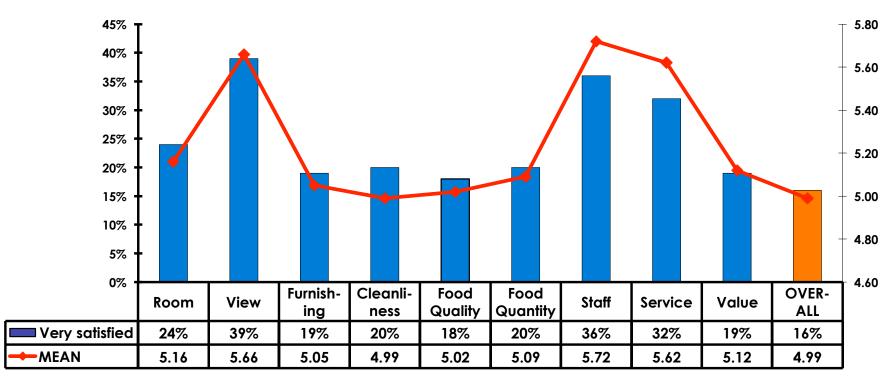

#### **Satisfaction Scores Overall**

## 7pt Rating Scale 7=Very Satisfied/1=Very Dissatisfied