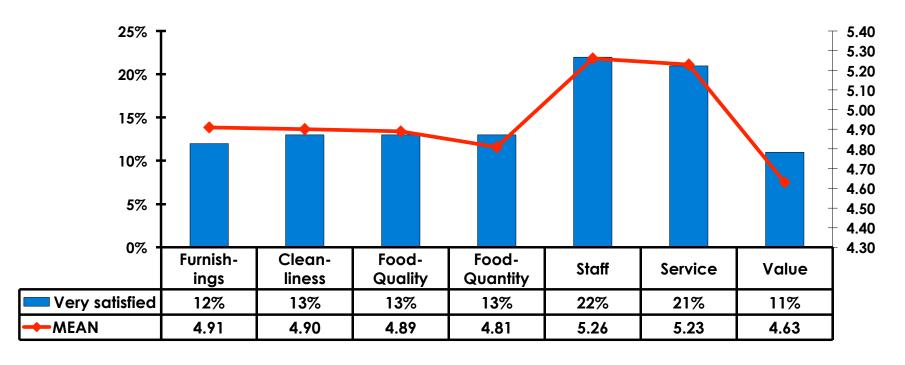

## Satisfaction Quality/ Cleanliness

#### 7pt Rating Scale 7=Very Satisfied/1=Very Dissatisfied