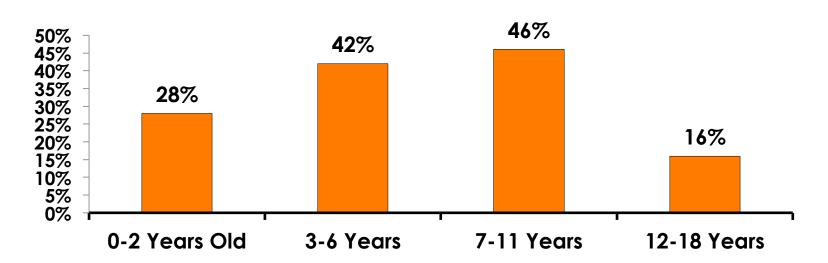

#### **Number of Children Travel Party**

N=1,678 total respondents traveling with children. (Of those N=1,678 respondents, there is a total of 2,602 children 18 years or younger)