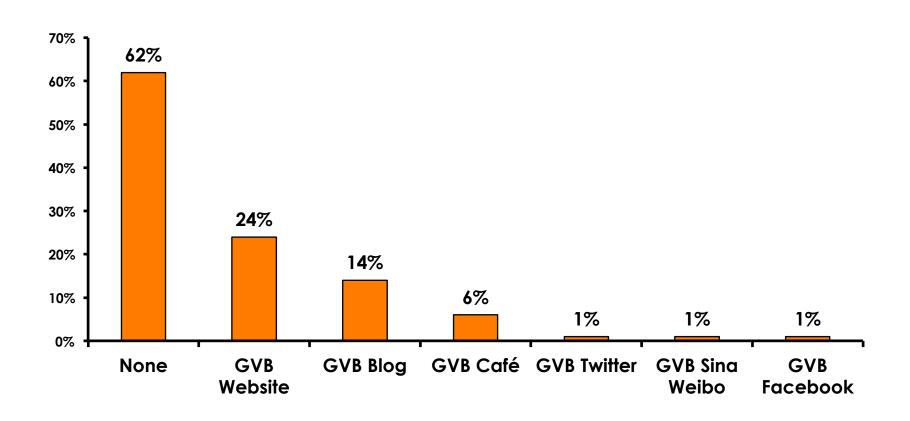

5.20     5.30       5.10     5.20     5.30     5.20     5.20       5.00     5.10     5.10     5.10     5.20       5.50     5.50     5.60     5.60     5.70       4.80     4.90     4.90     4.90     5.00 | 5.10         5.20         5.10         5.20         5.30         5.30           5.10         5.20         5.30         5.20         5.20         5.20           5.00         5.10         5.10         5.10         5.20         5.20           5.50         5.50         5.60         5.60         5.70         5.70           4.80         4.90         4.90         5.00         4.90 |  |



7pt Rating Scale 7=Very Satisfied/ 1=Very Dissatisfied









# SECTION 5 PROMOTIONS



### **Internet- Guam Sources of Info**





# Internet- Things To Do Sources of Info





### **Internet- GVB Sources**





### **Travel Motivation-Info Sources**





### **Sources of Information Pre-arrival**





## Pre-Arrival Sources – Top 3 Most Important

|                          | FY2007 | FY2008 | FY2009 | FY2010 | FY2011    | FY2012    | FY2013    |
|--------------------------|--------|--------|--------|--------|-----------|-----------|-----------|
| Internet                 | 62%    | 63%    | 62%    | 63%    | 65%       | 68%       | 75%       |
| Brochure                 | 11%    | 10%    | 11%    | 12%    | 11%       | 10%       | 9%        |
| Recom-<br>menda-<br>tion | 6%     | 6%     | 6%     | 6%     | Not top 3 | 4%        | 8%        |
| TV                       | 6%     | 6%     | 6%     | 6%     | 6%        | Not top 3 | Not top 3 |



### **Sources of Information Post-arrival**