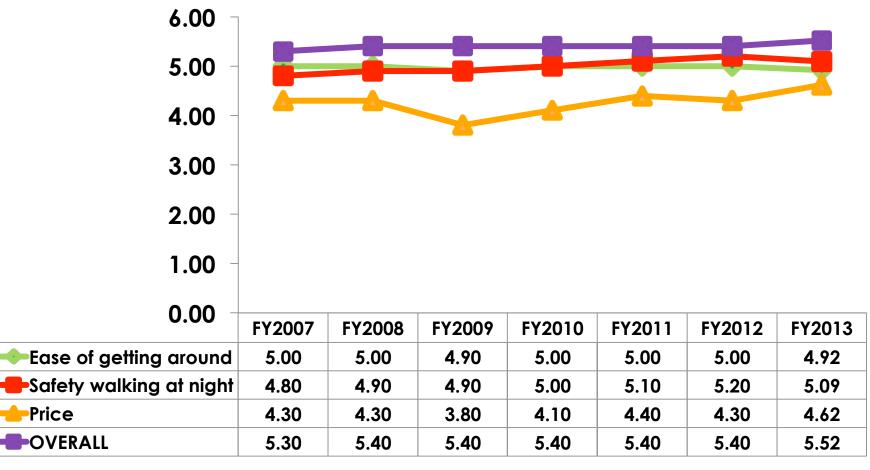

## Satisfaction Quality/ Cleanliness

#### 7pt Rating Scale 7=Very Satisfied/1=Very Dissatisfied