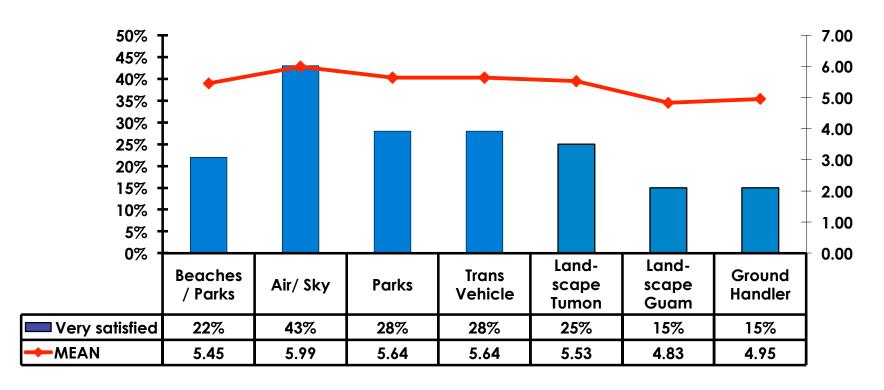

|-------------------------------|---------|---------|---------|---------|---------|---------|---------|
| Food &<br>Beverage            | \$9.80  | \$9.60  | \$4.00  | \$4.60  | \$5.40  | \$6.10  | \$5.44  |
| Gifts/<br>Souvenirs<br>Self   | \$43.00 | \$31.70 | \$28.60 | \$33.00 | \$34.70 | \$30.90 | \$29.37 |
| Gifts/<br>Souvenirs<br>Others | \$37.20 | \$29.00 | \$24.20 | \$24.50 | \$28.60 | \$17.70 | \$24.12 |
| Total                         | \$88.50 | \$70.50 | \$56.70 | \$62.40 | \$68.80 | \$54.80 | \$59.38 |



## SECTION 4 VISITOR SATISFACTION



#### **Satisfaction Scores Overall**

## 7pt Rating Scale 7=Very Satisfied/1=Very Dissatisfied





#### **Satisfaction Scores Overall**





## Satisfaction Quality/ Cleanliness

#### 7pt Rating Scale 7=Very Satisfied/1=Very Dissatisfied





## Satisfaction Quality/ Cleanliness





## Quality of Accommodations

## 7pt Rating Scale 7=Very Satisfied/1=Very Dissatisfied





# Accommodations — Overall Satisfaction





## **Quality of Dining Experience**

#### 7pt Rating Scale 7=Very Satisfied/1=Very Dissatisfied





## Visits to Shopping Centers/Malls on Guam Top responses





### **Shopping Malls/ Centers- Top 5**

|                 | FY2007 | FY2008 | FY2009 | FY2010 | FY2011 | FY2012 | FY2013 |
|-----------------|--------|--------|--------|--------|--------|--------|--------|
| DFS<br>Galleria | 73%    | 77%    | 70%    | 73%    | 74%    | 75%    | 73%    |
| ABC             | 59%    | 65%    | 64%    | 65%    | 67%    | 70%    | 72%    |
| K-Mart          | 35%    | 37%    | 38%    | 41%    | 42%    | 47%    | 57%