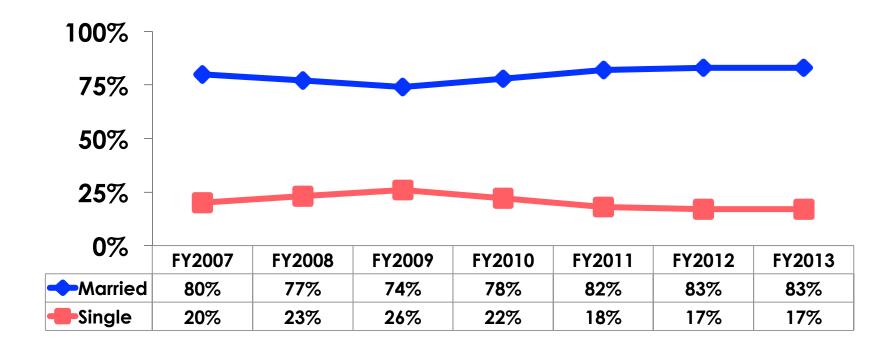

#### **Marital Status - Overall**

 Majority of Korean visitors are married.

#### **Marital Status**