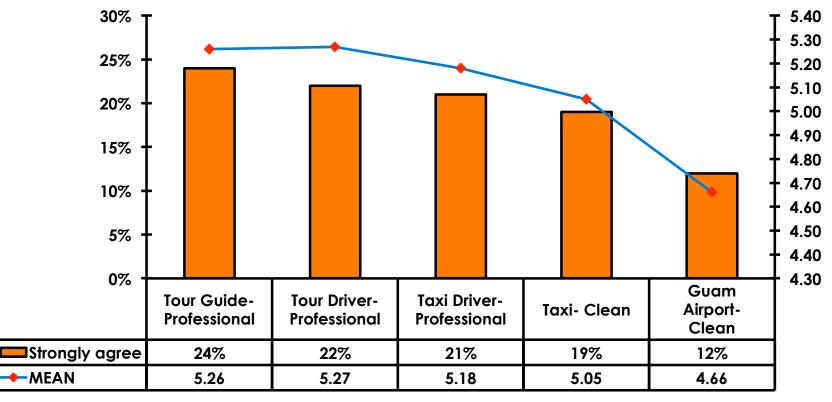

30     5.20       5.00     5.10     5.10     5.10       5.50     5.50     5.60     5.60       4.80     4.90     4.90     4.90 | 5.10     5.20     5.10     5.20     5.30       5.10     5.20     5.30     5.20     5.20       5.00     5.10     5.10     5.10     5.20       5.50     5.50     5.60     5.60     5.70       4.80     4.90     4.90     4.90     5.00 | 5.10         5.20         5.10         5.20         5.30         5.30           5.10         5.20         5.30         5.20         5.20         5.20           5.00         5.10         5.10         5.10         5.20         5.20           5.50         5.50         5.60         5.60         5.70         5.70           4.80         4.90         4.90         5.00         4.90 |  |



7pt Rating Scale 7=Very Satisfied/ 1=Very Dissatisfied









# SECTION 5 PROMOTIONS



### **Internet- Guam Sources of Info**





# Internet- Things To Do Sources of Info





### **Internet- GVB Sources**





### **Travel Motivation-Info Sources**





### **Sources of Information Pre-arrival**





## Pre-Arrival Sources – Top 3 Most Important

|                          | FY2007 | FY2008 | FY2009 | FY2010 | FY2011    | FY2012    | FY2013    |
|--------------------------|--------|--------|--------|--------|-----------|-----------|-----------|
| Internet                 | 62%    | 63%    | 62%    | 63%    | 65%       | 68%       | 75%       |
| Brochure                 | 11%    | 10%    | 11%    | 12%    | 11%       | 10%       | 9%        |
| Recom-<br>menda-<br>tion | 6%     | 6%     | 6%     | 6%     | Not top 3 | 4%        | 8%