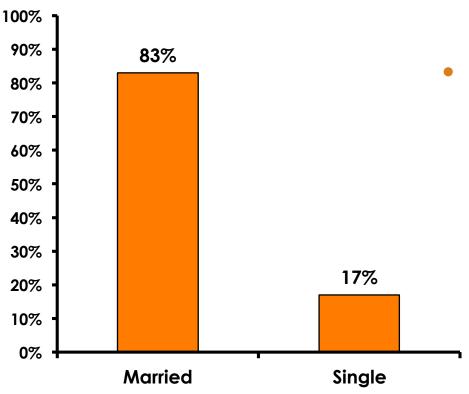

#### **Marital Status - Overall**

 Majority of Korean visitors are married.

#### **Marital Status**