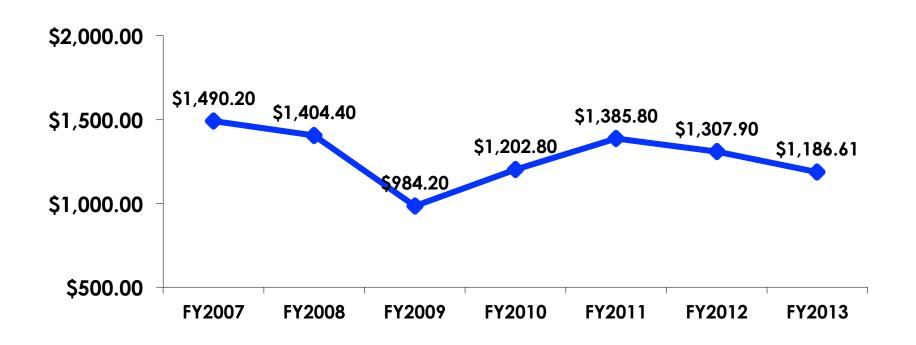

# Total Expenditures Per Person (Prepaid & On-Island)

- \$1,186.61 = overall average
- \$0 = Minimum (lowest amount recorded for the entire sample)
- \$14,015 = Maximum (highest amount recorded for the entire sample)

## TOTAL EXPENDITURES Per Person