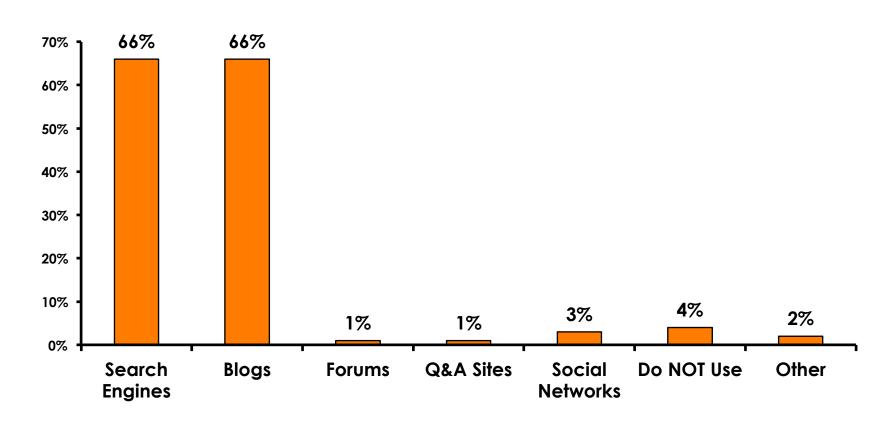

5.60     5.60       4.80     4.90     4.90     4.90 | 5.10     5.20     5.10     5.20     5.30       5.10     5.20     5.30     5.20     5.20       5.00     5.10     5.10     5.10     5.20       5.50     5.50     5.60     5.60     5.70       4.80     4.90     4.90     4.90     5.00 | 5.10         5.20         5.10         5.20         5.30         5.30           5.10         5.20         5.30         5.20         5.20         5.20           5.00         5.10         5.10         5.10         5.20         5.20           5.50         5.50         5.60         5.60         5.70         5.70           4.80         4.90         4.90         5.00         4.90 |  |



7pt Rating Scale 7=Very Satisfied/ 1=Very Dissatisfied









# SECTION 5 PROMOTIONS



### **Internet- Guam Sources of Info**





# Internet- Things To Do Sources of Info





### **Internet- GVB Sources**





### **Travel Motivation-Info Sources**





### **Sources of Information Pre-arrival**





## Pre-Arrival Sources – Top 3 Most Important

|                          | FY2007 | FY2008 | FY2009 | FY2010 | FY2011    | FY2012    | FY2013    |
|--------------------------|--------|--------|--------|--------|-----------|-----------|-----------|
| Internet                 | 62%    | 63%    | 62%    | 63%    | 65%       | 68%       | 75%       |
| Brochure                 | 11%    | 10%    | 11%    | 12%    | 11%       | 10%       | 9%        |
| Recom-<br>menda-<br>tion | 6%     | 6%     | 6%     | 6%     | Not top 3 | 4%        | 8%        |
| TV                       | 6%     | 6%     | 6%     | 6%     | 6%