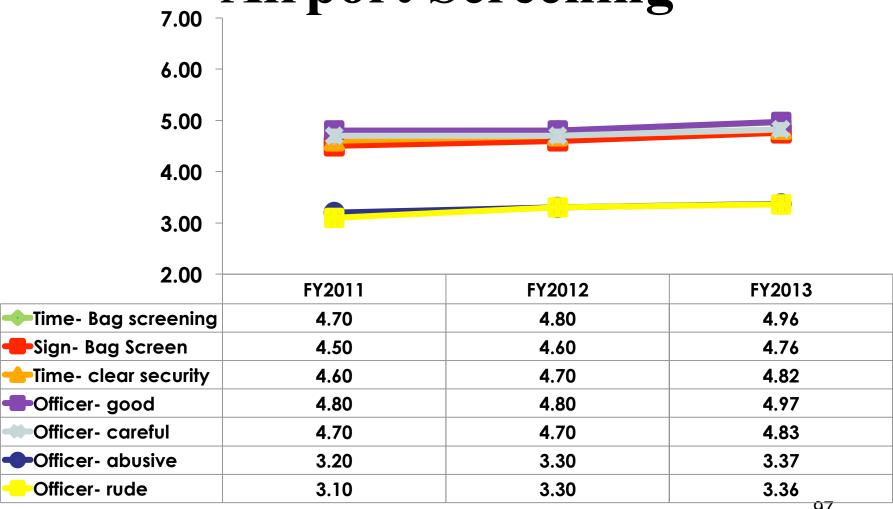

# Concerns about travel outside of Korea - By Age & Income

|     |                                   | TOTAL AGE |       |       |       | Q26 |                                                                                                                                                                                                                 |                     |                     |                     |                     |                     |          |           |
|-----|-----------------------------------|-----------|-------|-------|-------|-----|-----------------------------------------------------------------------------------------------------------------------------------------------------------------------------------------------------------------|---------------------|---------------------|---------------------|---------------------|---------------------|----------|-----------|
|     |                                   | -         | 18-24 | 25-34 | 35-49 | 50+ | <kw12.0m< td=""><td>KW12.0M-<br/>KW24.0M</td><td>KW24.0M-<br/>KW36.0M</td><td>KW36.0M-<br/>KW48.0M</td><td>KW48.0M-<br/>KW60.0M</td><td>KW60.0M-<br/>KW72.0M</td><td>KW72.0M+</td><td>No Income</td></kw12.0m<> | KW12.0M-<br>KW24.0M | KW24.0M-<br>KW36.0M | KW36.0M-<br>KW48.0M | KW48.0M-<br>KW60.0M | KW60.0M-<br>KW72.0M | KW72.0M+ | No Income |
| Q21 | Safety                            | 43%       | 30%   | 41%   | 47%   | 38% | 23%                                                                                                                                                                                                             | 38%                 | 40%                 | 47%                 | 43%                 | 46%                 | 52%      | 39%       |
|     | Expense                           | 37%       | 44%   | 38%   | 35%   | 32% | 34%                                                                                                                                                                                                             | 42%                 | 44%                 | 38%                 | 42%                 | 38%                 | 35%      | 41%       |
|     | Food                              | 35%       | 29%   | 36%   | 34%   | 35% | 19%                                                                                                                                                                                                             | 38%                 | 37%                 | 38%                 | 40%                 | 38%                 | 35%      | 37%       |
|     | Terrorism                         | 27%       | 24%   | 28%   | 27%   | 24% | 38%                                                                                                                                                                                                             | 31%                 | 26%                 | 29%                 | 27%                 | 28%                 | 30%      | 29%       |
|     | Discrimination against<br>Koreans | 14%       | 8%    | 15%   | 15%   | 7%  | 9%                                                                                                                                                                                                              | 8%                  | 14%                 | 14%                 | 17%                 | 15%                 | 16%      | 18%       |
|     | Don't know                        | 12%       | 13%   | 11%   | 12%   | 21% | 9%                                                                                                                                                                                                              | 8%                  | 8%                  | 9%                  | 7%                  | 9%                  | 8%       | 11%       |
|     | No concerns                       | 7%        | 14%   | 7%    | 7%    | 4%  | 8%                                                                                                                                                                                                              | 7%                  | 7%                  | 7%                  | 6%                  | 9%                  | 9%       | 9%        |
|     | Should spend at home              | 6%        | 9%    | 6%    | 4%    | 6%  | 6%                                                                                                                                                                                                              | 9%                  | 7%                  | 6%                  | 7%                  | 4%                  | 4%       | 7%        |
|     | Other                             | 3%        | 3%    | 4%    | 2%    | 2%  | 4%                                                                                                                                                                                                              | 4%                  | 4%                  | 3%                  | 4%                  | 2%                  | 3%       | 3%        |
|     | Total Count                       | 4194      | 156   | 2146  | 1622  | 188 | 80                                                                                                                                                                                                              | 189                 | 564                 | 641                 | 698                 | 480                 | 963      | 90        |

# Security Screening/Immigration Process at Guam International Airport

# Security Screening/Immigration Process at Guam International Airport

|                 | FY2007 | FY2008 | FY2009 | FY2010 | FY2011 | FY2012 | FY2013 |
|-----------------|--------|--------|--------|--------|--------|--------|--------|
| No effect       | 23%    | 27%    | 28%    | 29%    | 31%    | 29%    | 45%    |
| Little effect   | 38%    | 33%    | 33%    | 31%    | 31%    | 31%    | 26%    |
| Some<br>effect  | 25%    | 24%    | 27%    | 28%    | 28%    | 27%    | 22%    |
| Great<br>effect | 14%    | 16%    | 12%    | 12%    | 10%    | 12%    | 8%     |

## **Airport Screening**

### 7pt Rating Scale 7=Strongly Agree/ 1=Strongly Disagree

### **Airport Screening**