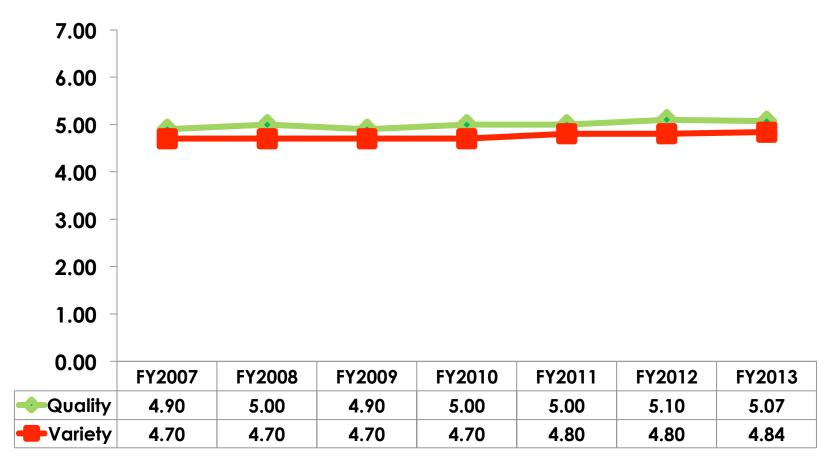

### **Day Tours Satisfaction**

#### 7pt Rating Scale 7=Very Satisfied/ 1=Very Dissatisfied

| Quality of Day Tour          | Variety of Day Tour          |
|------------------------------|------------------------------|
| Score of 6 to 7 = <b>41%</b> | Score of 6 to 7 = <b>34%</b> |
| Score of 4 to 5 = <b>54%</b> | Score of 4 to 5 = <b>56%</b> |
| Score 1 to 3 = <b>6</b> %    | Score 1 to 3 = <b>10%</b>    |
| MEAN = 5.07                  | MEAN = 4.84                  |

## **Day Tours Satisfaction**