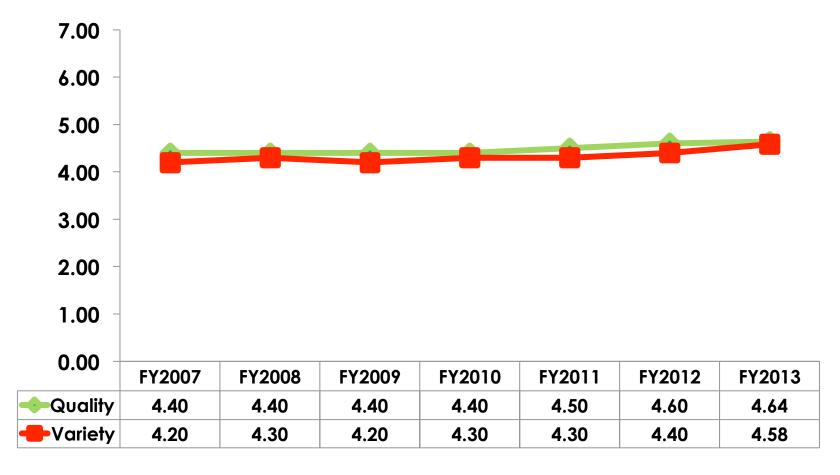

### **Night Tours Satisfaction**

#### 7pt Rating Scale 7=Very Satisfied/ 1=Very Dissatisfied

| Quality of Night Tour        | Variety of Night Tour         |
|------------------------------|-------------------------------|
| Score of 6 to 7 = <b>28%</b> | Score of 6 to 7 = <b>27</b> % |
| Score of 4 to 5 = <b>60%</b> | Score of 4 to 5 = <b>57%</b>  |
| Score 1 to 3 = <b>12%</b>    | Score 1 to 3 = <b>16%</b>     |
| MEAN = 4.64                  | MEAN = 4.58                   |

## **Night Tours Satisfaction**