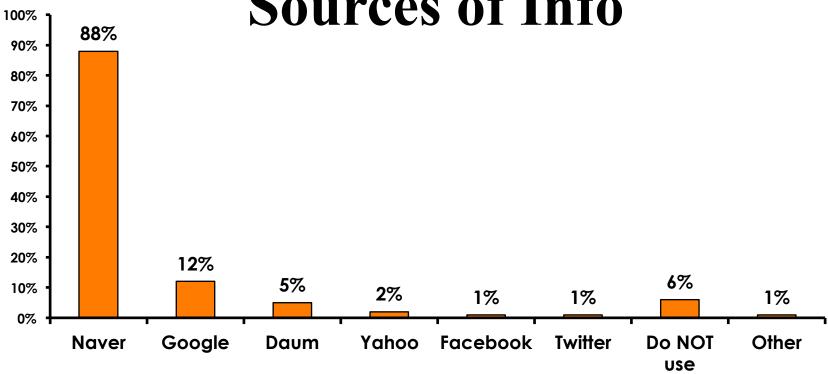

4.90 | 5.10     5.20     5.10     5.20     5.30       5.10     5.20     5.30     5.20     5.20       5.00     5.10     5.10     5.10     5.20       5.50     5.50     5.60     5.60     5.70       4.80     4.90     4.90     4.90     5.00 | 5.10         5.20         5.10         5.20         5.30         5.30           5.10         5.20         5.30         5.20         5.20         5.20           5.00         5.10         5.10         5.10         5.20         5.20           5.50         5.50         5.60         5.60         5.70         5.70           4.80         4.90         4.90         5.00         4.90 |  |



7pt Rating Scale 7=Very Satisfied/ 1=Very Dissatisfied









# SECTION 5 PROMOTIONS



### **Internet- Guam Sources of Info**





# Internet- Things To Do Sources of Info





### **Internet- GVB Sources**





### **Travel Motivation-Info Sources**





### **Sources of Information Pre-arrival**





## Pre-Arrival Sources – Top 3 Most Important

|                          | FY2007 | FY2008 | FY2009 | FY2010 | FY2011    | FY2012    | FY2013    |
|--------------------------|--------|--------|--------|--------|-----------|-----------|-----------|
| Internet                 | 62%    | 63%    | 62%    | 63%    | 65%       | 68%       | 75%       |
| Brochure                 | 11%    | 10%    | 11%    | 12%    | 11%       | 10%       | 9%        |
| Recom-<br>menda-<br>tion | 6%     | 6%     | 6%     | 6%     | Not top 3 | 4%        | 8%        |
| TV                       | 6%     | 6%     | 6%     | 6%     | 6%        | Not top 3 | Not top 3 |



### **Sources