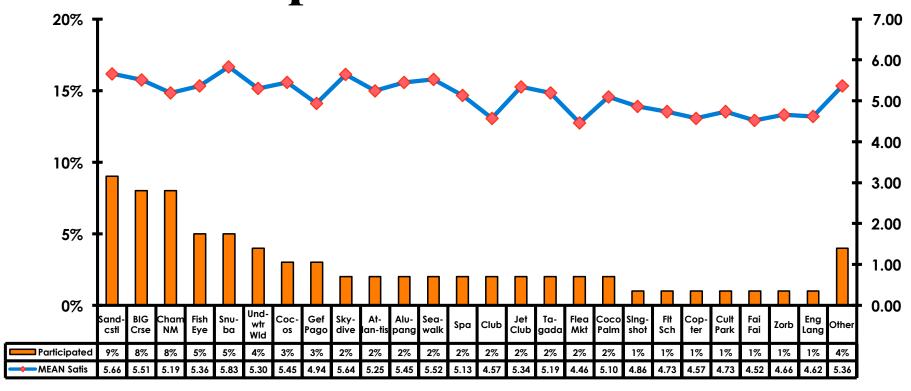

| 35%    | 41%    | 33%    | 40%    | 45%    | 47%    | 54%    |
| Prem<br>Outlet  | 28%    | 34%    | 35%    | 40%    | 42%    | 41%    | 49%    |



## Satisfaction with Shopping

#### 7pt Rating Scale 7=Very Satisfied/ 1=Very Dissatisfied

| Quality of Shopping          | Variety of Shopping           |
|------------------------------|-------------------------------|
| Score of 6 to 7 = <b>46%</b> | Score of 6 to 7 = <b>42</b> % |
| Score of 4 to 5 = <b>46%</b> | Score of 4 to 5 = <b>46</b> % |
| Score 1 to 3 = <b>8%</b>     | Score 1 to 3 = <b>12%</b>     |
| MEAN = 5.19                  | MEAN = 5.02                   |



## Satisfaction with Shopping





## **Optional Tour Participation**





## **Optional Tour Participation**





# Optional Tours Participation & Satisfaction





### **Day Tours Satisfaction**

#### 7pt Rating Scale 7=Very Satisfied/ 1=Very Dissatisfied

| Quality of Day Tour          | Variety of Day Tour          |
|------------------------------|------------------------------|
| Score of 6 to 7 = <b>41%</b> | Score of 6 to 7 = <b>34%</b> |
| Score of 4 to 5 = <b>54%</b> | Score of 4 to 5 = <b>56%</b> |
| Score 1 to 3 = <b>6</b> %    | Score 1 to 3 = <b>10%</b>    |
| MEAN = 5.07                  | MEAN = 4.84                  |



## **Day Tours Satisfaction**





### **Night Tours Satisfaction**

#### 7pt Rating Scale 7=Very Satisfied/ 1=Very Dissatisfied

| Quality of Night Tour        | Variety of Night Tour         |
|------------------------------|-------------------------------|
| Score of 6 to 7 = <b>28%</b> | Score of 6 to 7 = <b>27