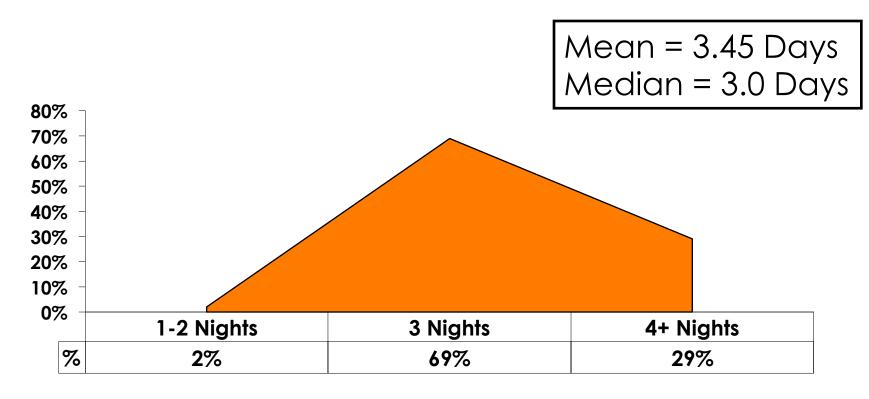

### Length of Stay

### **Average Length of Stay**

#### Average length of stay: 3.45 days

|    |                             |       | TOTAL |                                                                                                                                                                                                                 | Q26                 |                     |                     |                     |                     |          |           |
|----|-----------------------------|-------|-------|-----------------------------------------------------------------------------------------------------------------------------------------------------------------------------------------------------------------|---------------------|---------------------|---------------------|---------------------|---------------------|----------|-----------|
|    |                             |       | -     | <kw12.0m< th=""><th>KW12.0M-<br/>KW24.0M</th><th>KW24.0M-<br/>KW36.0M</th><th>KW36.0M-<br/>KW48.0M</th><th>KW48.0M-<br/>KW60.0M</th><th>KW60.0M-<br/>KW72.0M</th><th>KW72.0M+</th><th>No Income</th></kw12.0m<> | KW12.0M-<br>KW24.0M | KW24.0M-<br>KW36.0M | KW36.0M-<br>KW48.0M | KW48.0M-<br>KW60.0M | KW60.0M-<br>KW72.0M | KW72.0M+ | No Income |
| Q9 | PIC Club                    |       | 47%   | 47%                                                                                                                                                                                                             | 38%                 | 35%                 | 41%                 | 46%                 | 54%                 | 58%      | 45%       |
| 1  | Hyatt Regency Guam          |       | 12%   | 14%                                                                                                                                                                                                             | 17%                 | 14%                 | 14%                 | 10%                 | 11%                 | 9%       | 12%       |
| 1  | Sheraton Laguna Guam        |       | 10%   | 10%                                                                                                                                                                                                             | 15%                 | 14%                 | 12%                 | 10%                 | 8%                  | 7%       | 11%       |
| 1  | Hotel Nikko Guam            |       | 6%    | 5%                                                                                                                                                                                                              | 7%                  | 6%                  | 7%                  | 7%                  | 7%                  | 5%       | 8%        |
| 1  | Hilton Guam Resort          |       | 5%    | 6%                                                                                                                                                                                                              | 4%                  | 6%                  | 4%                  | 6%                  | 5%                  | 4%       | 6%        |
| 1  | Outrigger Guam Resort       |       | 5%    | 3%                                                                                                                                                                                                              | 4%                  | 6%                  | 5%                  | 6%                  | 3%                  | 4%       | 3%        |
| l  | Holiday Resort Guam         |       | 3%    | 3%                                                                                                                                                                                                              | 2%                  | 4%                  | 4%                  | 3%                  | 2%                  | 3%       | 4%        |
| l  | Onward Beach Resort         |       | 3%    | 1%                                                                                                                                                                                                              | 1%                  | 4%                  | 3%                  | 3%                  | 4%                  | 2%       | 1%        |
| l  | Westin Resort Guam          |       | 2%    |                                                                                                                                                                                                                 | 2%                  | 2%                  | 3%                  | 2%                  | 2%                  | 2%       | 1%        |
| 1  | Leo Palace Resort           |       | 1%    | 1%                                                                                                                                                                                                              | 3%                  | 2%                  | 2%                  | 1%                  | 1%                  | 1%       | 1%        |
| 1  | Royal Orchid Guam           |       | 1%    |                                                                                                                                                                                                                 | 1%                  | 0%                  | 1%                  | 1%                  | 0%                  | 1%       | 1%        |
| l  | Home stay/ friend/ relative |       | 1%    |                                                                                                                                                                                                                 | 2%                  | 1%                  | 1%                  | 1%                  | 1%                  | 0%       |           |
| 1  | Guam Marriott Resort        |       | 1%    | 3%                                                                                                                                                                                                              | 1%                  | 1%                  | 0%                  | 1%                  | 1%                  | 1%       | 2%        |
| 1  | Other                       |       | 0%    | 1%                                                                                                                                                                                                              |                     | 0%                  | 0%                  | 0%                  | 0%                  | 1%       |           |
| 1  | Guam Aurora Resort          |       | 0%    |                                                                                                                                                                                                                 | 1%                  | 1%                  | 1%                  | 0%                  | 0%                  | 0%       |           |
| l  | Fiesta Resort Guam          |       | 0%    |                                                                                                                                                                                                                 | 1%                  | 1%                  |                     | 0%                  | 0%                  | 0%       |           |
| l  | Guam Reef & Olive Spa       |       | 0%    |                                                                                                                                                                                                                 |                     |                     | 1%                  | 0%                  | 0%                  |          | 2%        |
| l  | Hotel Santa Fe              |       | 0%    |                                                                                                                                                                                                                 |                     | 0%                  | 0%                  |                     | 0%                  | 0%       |           |
| l  | Guam Plaza Hotel            |       | 0%    | 1%                                                                                                                                                                                                              |                     | 0%                  | 0%                  | 0%                  |                     | 0%       |           |
| l  | Oceanview Hotel             |       | 0%    | 1%                                                                                                                                                                                                              |                     |                     | 0%                  | 0%                  | 0%                  | 0%       |           |
| l  | Bayview Hotel               |       | 0%    |                                                                                                                                                                                                                 |                     | 0%                  | 0%                  | 1%                  | 0%                  | 0%       |           |
| l  | Condo                       |       | 0%    |                                                                                                                                                                                                                 |                     |                     | 0%                  | 0%                  |                     | 0%       |           |
| l  | Tumon Bay Capital Hotel     |       | 0%    | 1%                                                                                                                                                                                                              | 1%                  | 0%                  | 0%                  | 0%                  |                     | 0%       |           |
| 1  | Ramada Suites Guam          |       | 0%    | 1%                                                                                                                                                                                                              | 1%                  |                     | 0%                  |                     | 0%                  | 0%       | 1%        |
| 1  | Pacific Bay Hotel           |       | 0%    |                                                                                                                                                                                                                 | 1%                  | 0%                  |                     | 0%                  |                     | 0%       |           |
| l  | Days Inn (Tamuning)         |       | 0%    |                                                                                                                                                                                                                 |                     |                     | 0%                  | 0%                  | 0%                  |          |           |
|    | Apartment                   |       | 0%    |                                                                                                                                                                                                                 |                     |                     | 0%                  |                     |                     | 0%       | <b> </b>  |
|    | Grand Plaza Hotel           |       | 0%    |                                                                                                                                                                                                                 |                     |                     |                     |                     |                     |          | <b> </b>  |
| L  | Total                       | Count | 4179  | 78                                                                                                                                                                                                              | 190                 | 563                 | 639                 | 696                 | 478                 | 962      | 89        |