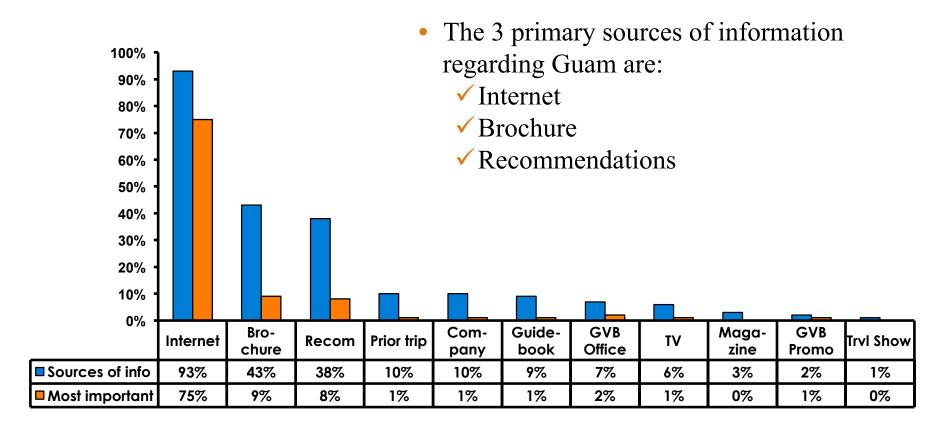

### **Sources of Information Pre-arrival**

## Pre-Arrival Sources – Top 3 Most Important

|                          | FY2007 | FY2008 | FY2009 | FY2010 | FY2011    | FY2012    | FY2013    |
|--------------------------|--------|--------|--------|--------|-----------|-----------|-----------|
| Internet                 | 62%    | 63%    | 62%    | 63%    | 65%       | 68%       | 75%       |
| Brochure                 | 11%    | 10%    | 11%    | 12%    | 11%       | 10%       | 9%        |
| Recom-<br>menda-<br>tion | 6%     | 6%     | 6%     | 6%     | Not top 3 | 4%        | 8%        |
| TV                       | 6%     | 6%     | 6%     | 6%     | 6%        | Not top 3 | Not top 3 |