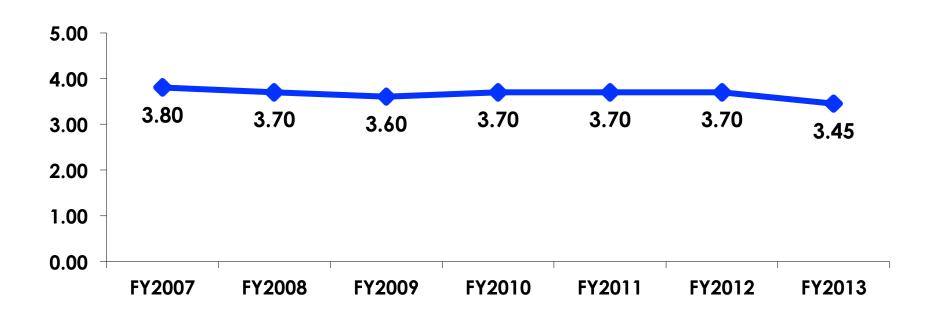

#### Average Number Overnight Trips

(2008-2013) (2 nights or more)

### Length of Stay

### **Average Length of Stay**

#### Average length of stay: 3.45 days

|    |                             |       | TOTAL |                                                                                                                                                                                                                 | Q26                 |                     |                     |                     |                     |          |           |
|----|-----------------------------|-------|-------|-----------------------------------------------------------------------------------------------------------------------------------------------------------------------------------------------------------------|---------------------|---------------------|---------------------|---------------------|---------------------|----------|-----------|
|    |                             |       | -     | <kw12.0m< th=""><th>KW12.0M-<br/>KW24.0M</th><th>KW24.0M-<br/>KW36.0M</th><th>KW36.0M-<br/>KW48.0M</th><th>KW48.0M-<br/>KW60.0M</th><th>KW60.0M-<br/>KW72.0M</th><th>KW72.0M+</th><th>No Income</th></kw12.0m<> | KW12.0M-<br>KW24.0M | KW24.0M-<br>KW36.0M | KW36.0M-<br>KW48.0M | KW48.0M-<br>KW60.0M | KW60.0M-<br>KW72.0M | KW72.0M+ | No Income |
| Q9 | PIC Club                    |       | 47%   | 47%                                                                                                                                                                                                             | 38%                 | 35%                 | 41%                 | 46%                 | 54%                 | 58%      | 45%       |
| 1  | Hyatt Regency Guam          |       | 12%   | 14%                                                                                                                                                                                                             | 17%                 | 14%                 | 14%                 | 10%                 | 11%                 | 9%       | 12%       |
| 1  | Sheraton Laguna Guam        |       | 10%   | 10%                                                                                                                                                                                                             | 15%                 | 14%                 | 12%                 | 10%                 | 8%                  | 7%       | 11%       |
| 1  | Hotel Nikko Guam            |       | 6%    | 5%                                                                                                                                                                                                              | 7%                  | 6%                  | 7%                  | 7%                  | 7%                  | 5%       | 8%        |
| 1  | Hilton Guam Resort          |       | 5%    | 6%                                                                                                                                                                                                              | 4%                  | 6%                  | 4%                  | 6%                  | 5%                  | 4%       | 6%        |
| 1  | Outrigger Guam Resort       |       | 5%    | 3%                                                                                                                                                                                                              | 4%                  | 6%                  | 5%                  | 6%                  | 3%                  | 4%       | 3%        |
| l  | Holiday Resort Guam         |       | 3%    | 3%                                                                                                                                                                                                              | 2%                  | 4%                  | 4%                  | 3%                  | 2%                  | 3%       | 4%        |
| l  | Onward Beach Resort         |       | 3%    | 1%                                                                                                                                                                                                              | 1%                  | 4%                  | 3%                  | 3%                  | 4%                  | 2%       | 1%        |
| l  | Westin Resort Guam          |       | 2%    |                                                                                                                                                                                                                 | 2%                  | 2%                  | 3%                  | 2%                  | 2%                  | 2%       | 1%        |
| 1  | Leo Palace Resort           |       | 1%    | 1%                                                                                                                                                                                                              | 3%                  | 2%                  | 2%                  | 1%                  | 1%                  | 1%       | 1%        |
| 1  | Royal Orchid Guam           |       | 1%    |                                                                                                                                                                                                                 | 1%                  | 0%                  | 1%                  | 1%                  | 0%                  | 1%       | 1%        |
| l  | Home stay/ friend/ relative |       | 1%    |                                                                                                                                                                                                                 | 2%                  | 1%                  | 1%                  | 1%                  | 1%                  | 0%       |           |
| 1  | Guam Marriott Resort        |       | 1%    | 3%                                                                                                                                                                                                              | 1%                  | 1%                  | 0%                  | 1%                  | 1%                  | 1%       | 2%        |
| 1  | Other                       |       | 0%    | 1%                                                                                                                                                                                                              |                     | 0%                  | 0%                  | 0%                  | 0%                  | 1%       |           |
| 1  | Guam Aurora Resort          |       | 0%    |                                                                                                                                                                                                                 | 1%                  | 1%                  | 1%                  | 0%                  | 0%                  | 0%       |           |
| l  | Fiesta Resort Guam          |       | 0%    |                                                                                                                                                                                                                 | 1%                  | 1%                  |                     | 0%                  | 0%                  | 0%       |           |
| l  | Guam Reef & Olive Spa       |       | 0%    |                                                                                                                                                                                                                 |                     |                     | 1%                  | 0%                  | 0%                  |          | 2%        |
| l  | Hotel Santa Fe              |       | 0%    |                                                                                                                                                                                                                 |                     | 0%                  | 0%                  |                     | 0%                  | 0%       |           |
| l  | Guam Plaza Hotel            |       | 0%    | 1%                                                                                                                                                                                                              |                     | 0%                  | 0%                  | 0%                  |                     | 0%       |           |
| l  | Oceanview Hotel             |       | 0%    | 1%                                                                                                                                                                                                              |                     |                     | 0%                  | 0%                  | 0%                  | 0%       |           |
| l  | Bayview Hotel               |       | 0%    |                                                                                                                                                                                                                 |                     | 0%                  | 0%                  | 1%                  | 0%                  | 0%       |           |
| l  | Condo                       |       | 0%    |                                                                                                                                                                                                                 |                     |                     | 0%                  | 0%                  |                     | 0%       |           |
| l  | Tumon Bay Capital Hotel     |       | 0%    | 1%                                                                                                                                                                                                              | 1%                  | 0%                  | 0%                  | 0%                  |                     | 0%       |           |
| 1  | Ramada Suites Guam          |       | 0%    | 1%                                                                                                                                                                                                              | 1%                  |                     | 0%                  |                     | 0%                  | 0%       | 1%        |
| 1  | Pacific Bay Hotel           |       | 0%    |                                                                                                                                                                                                                 | 1%                  | 0%                  |                     | 0%                  |                     | 0%       |           |
| l  | Days Inn (Tamuning)         |       | 0%    |                                                                                                                                                                                                                 |                     |                     | 0%                  | 0%                  | 0%                  |          |           |
|    | Apartment                   |       | 0%    |                                                                                                                                                                                                                 |                     |                     | 0%                  |                     |                     | 0%       | <b> </b>  |
|    | Grand Plaza Hotel           |       | 0%    |                                                                                                                                                                                                                 |                     |                     |                     |                     |                     |          | <b> </b>  |
| L  | Total                       | Count | 4179  | 78                                                                                                                                                                                                              | 190                 | 563                 | 639                 | 696                 | 478                 | 962      | 89        |