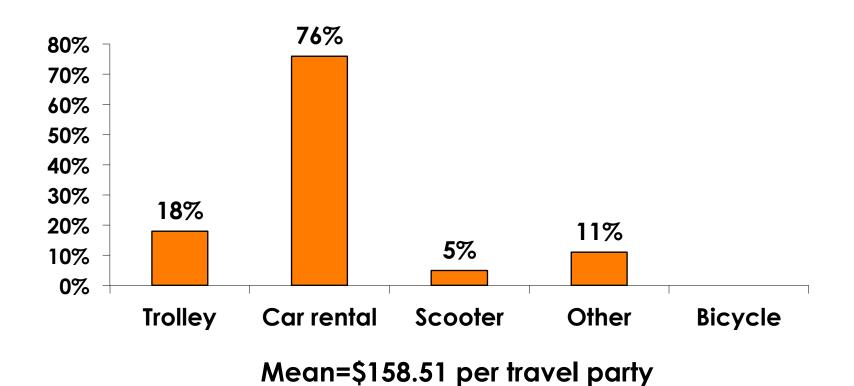

#### Breakdown of Prepaid Expenditures KW Varies=\$1

(Filter: Only those who responded/ Per Travel Party)

|                                           | MEAN \$    |
|-------------------------------------------|------------|
| Air & Accommodation package only          | \$1,964.05 |
| Air & Accommodation w/ daily meal package | \$2,613.79 |
| Air only                                  | \$1,377.34 |
| Accommodation only                        | \$932.53   |
| Accommodation w/ daily meal only          | \$956.05   |
| Food & Beverages in Hotel                 | \$255.35   |
| Ground transportation – Korea             | \$86.53    |
| Ground transportation – Guam              | \$158.51   |
| Optional tours/ activities                | \$408.61   |
| Other expenses                            | \$405.24   |
| Total Prepaid                             | \$1,959.37 |