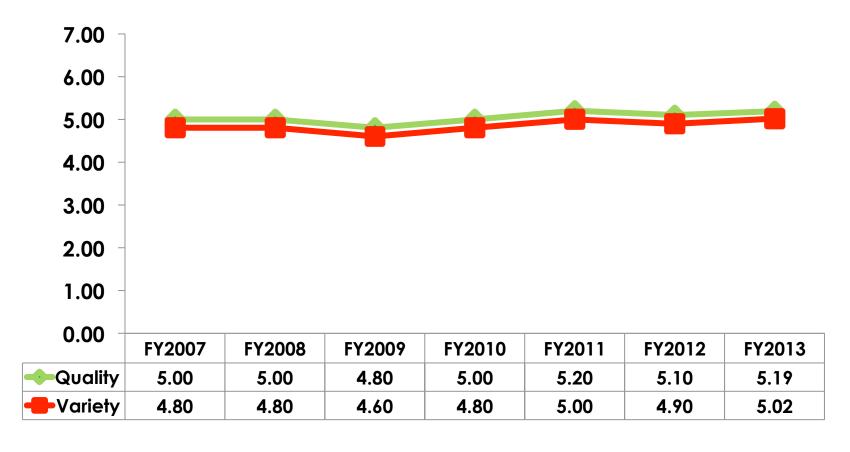

## Satisfaction with Shopping

#### 7pt Rating Scale 7=Very Satisfied/ 1=Very Dissatisfied

| Quality of Shopping          | Variety of Shopping           |
|------------------------------|-------------------------------|
| Score of 6 to 7 = <b>46%</b> | Score of 6 to 7 = <b>42</b> % |
| Score of 4 to 5 = <b>46%</b> | Score of 4 to 5 = <b>46</b> % |
| Score 1 to 3 = <b>8%</b>     | Score 1 to 3 = <b>12%</b>     |
| MEAN = 5.19                  | MEAN = 5.02                   |