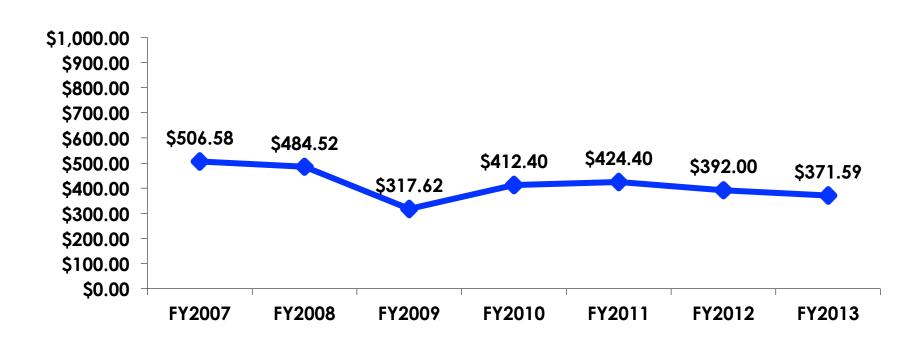

## On-Island Expenditures

- \$835.06 = overall mean average on-island expense (for entire travel party size) by respondent
- \$0 = Minimum (lowest amount recorded for the entire sample)
- \$15,000 = Maximum (highest amount recorded for the entire sample)
- \$371.59 = overall mean average <u>per person</u> onisland expenditure

## ON-ISLAND EXPENDITURES Per Person