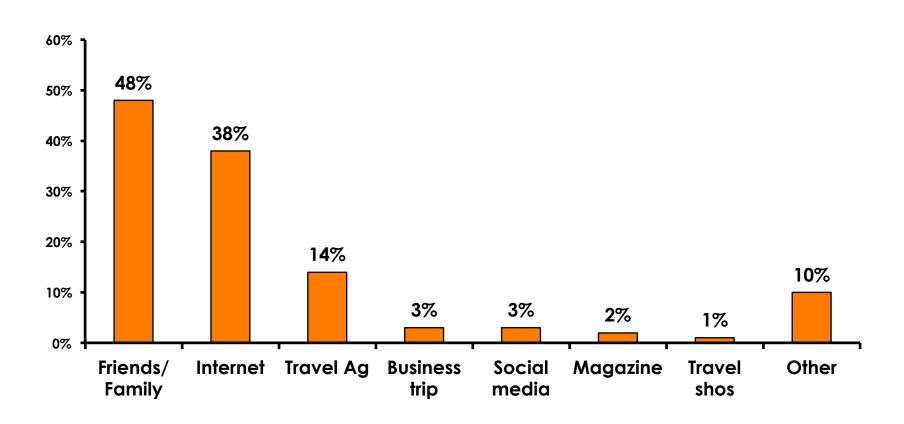

5.20     5.20       5.00     5.10     5.10     5.10     5.20       5.50     5.50     5.60     5.60     5.70       4.80     4.90     4.90     4.90     5.00 | 5.10         5.20         5.10         5.20         5.30         5.30           5.10         5.20         5.30         5.20         5.20         5.20           5.00         5.10         5.10         5.10         5.20         5.20           5.50         5.50         5.60         5.60         5.70         5.70           4.80         4.90         4.90         5.00         4.90 |  |



7pt Rating Scale 7=Very Satisfied/ 1=Very Dissatisfied









# SECTION 5 PROMOTIONS



### **Internet- Guam Sources of Info**





# Internet- Things To Do Sources of Info





### **Internet- GVB Sources**





### **Travel Motivation-Info Sources**





### **Sources of Information Pre-arrival**





## Pre-Arrival Sources – Top 3 Most Important

|                          | FY2007 | FY2008 | FY2009 | FY2010 | FY2011    | FY2012    | FY2013    |
|--------------------------|--------|--------|--------|--------|-----------|-----------|-----------|
| Internet                 | 62%    | 63%    | 62%    | 63%    | 65%       | 68%       | 75%       |
| Brochure                 | 11%    | 10%    | 11%    | 12%    | 11%       | 10%       | 9%        |
| Recom-<br>menda-<br>tion | 6%     | 6%     | 6%     | 6%     | Not top 3 | 4%        | 8%        |
| TV                       | 6%     | 6%     | 6%     | 6%     | 6%        | Not top 3 | Not top 3 |



### **Sources of Information Post-arrival**





## Post-Arrival Sources – Top 3 Most Import