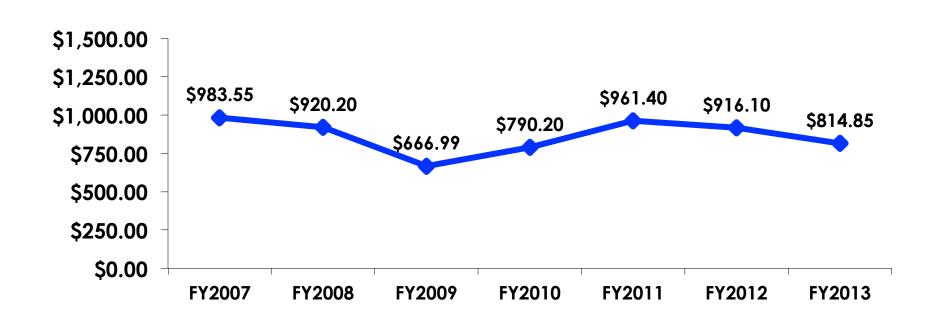

#### KW Varies/US\$1

- \$1,959.37 = overall mean average prepaid expense (for entire travel party size) by respondent
- \$0 = minimum (lowest amount recorded for the entire sample)
- \$20,564 = maximum (highest amount recorded for the entire sample)
- \$814.85 = overall mean average <u>per person</u> prepaid expenditures