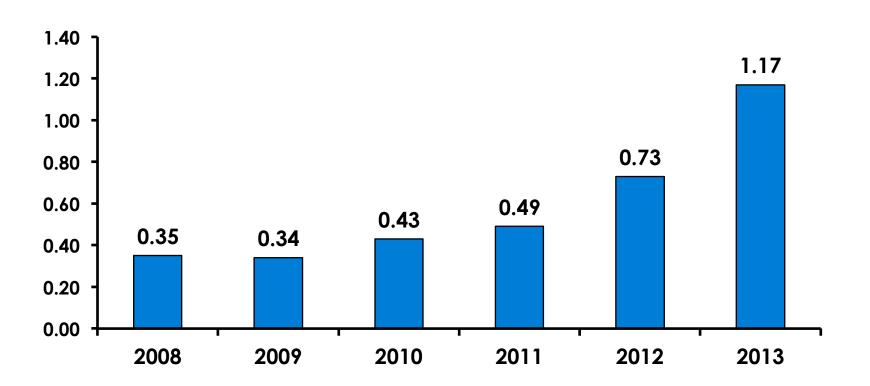

n N % | 4%    | 4%      | 2%     |
|        | 25-34  | Count      | 2154  | 1954    | 192    |
|        |        | Column N % | 52%   | 54%     | 41%    |
|        | 35-49  | Count      | 1628  | 1378    | 242    |
|        |        | Column N % | 39%   | 38%     | 51%    |
|        | 50+    | Count      | 188   | 160     | 28     |
|        |        | Column N % | 5%    | 4%      | 6%     |
|        | Total  | Count      | 4126  | 3637    | 473    |

• First-time visitors tend to be younger than repeat visitors to Guam.



## Repeat Visitors Last Trip

$$n = 475$$



- The average repeat visitor has been to Guam 2.46 times.
- A little less than
   half the repeat
   visitors have been
   here within the last
   year.



#### Average Number Overnight Trips

(2008-2013) (2 nights or more)





### Length of Stay





### **Average Length of Stay**





#### Occupation by Income

|     |                                       |       | TOTAL |                                                                                                                                                                                                                 |                     |                     | Q26                 |                     |                     |          |           |
|-----|---------------------------------------|-------|-------|-----------------------------------------------------------------------------------------------------------------------------------------------------------------------------------------------------------------|---------------------|-------