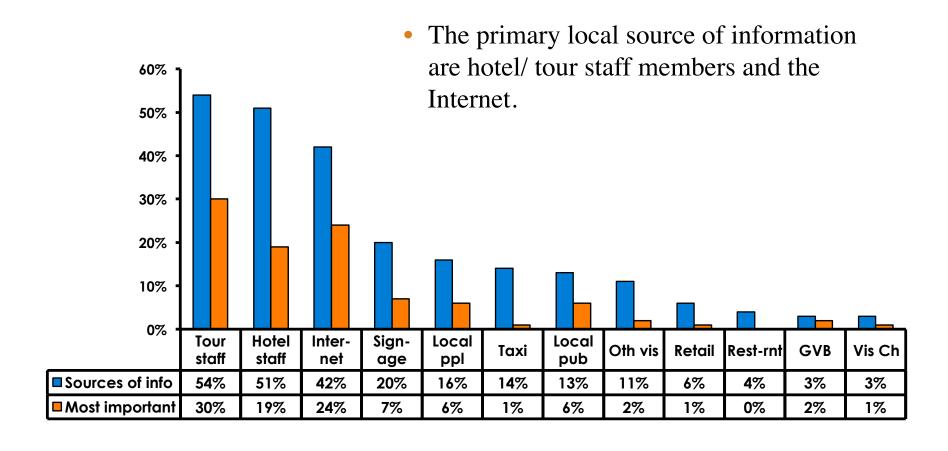

### **Sources of Information Post-arrival**

## Post-Arrival Sources – Top 3 Most Important

|             | FY2007 | FY2008 | FY2009 | FY2010 | FY2011 | FY2012 | FY2013    |
|-------------|--------|--------|--------|--------|--------|--------|-----------|
| Tour staff  | 43%    | 44%    | 42%    | 44%    | 43%    | 41%    | 30%       |
| Internet    | NA     | NA     | NA     | NA     | NA     | NA     | 24%       |
| Hotel staff | 17%    | 20%    | 21%    | 19%    | 20%    | 20%    | 19%       |
| Signage     | 9%     | 10%    | 10%    | 11%    | 12%    | 12%    | Not top 3 |