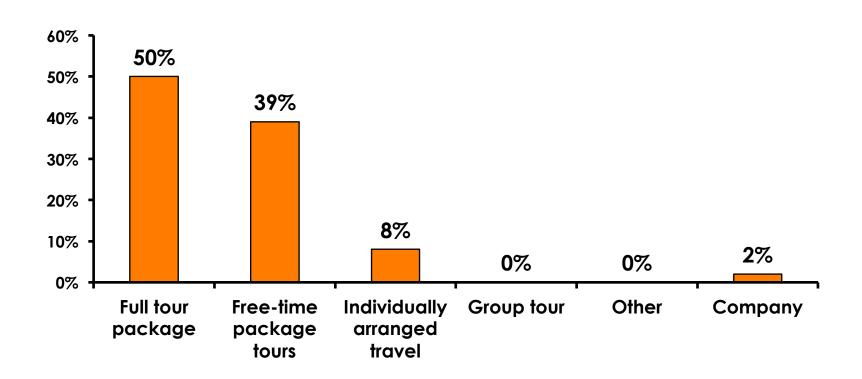

#### **Travel Planning - Overall**

### **Travel Planning - Overall**

|                       | FY2007 | FY2008 | FY2009 | FY2010 | FY2011 | FY2012 | FY2013 |
|-----------------------|--------|--------|--------|--------|--------|--------|--------|
| Full-pkg<br>tour      | 62%    | 64%    | 62%    | 59%    | 57%    | 55%    | 50%    |
| Free-time<br>pkg tour | 23%    | 23%    | 28%    | 29%    | 32%    | 33%    | 39%    |
| FIT                   | 10%    | 8%     | 7%     | 8%     | 7%     | 6%     | 8%     |
| Group<br>tour         | 4%     | 4%     | 3%     | 3%     | 2%     | 3%     | 0%     |
| Company               | NA     | NA     | NA     | NA     | 1%     | 3%     | 2%     |
| Other                 | 0%     | 1%     | 1%     | 1%     | 1%     | 0%     | 0%     |