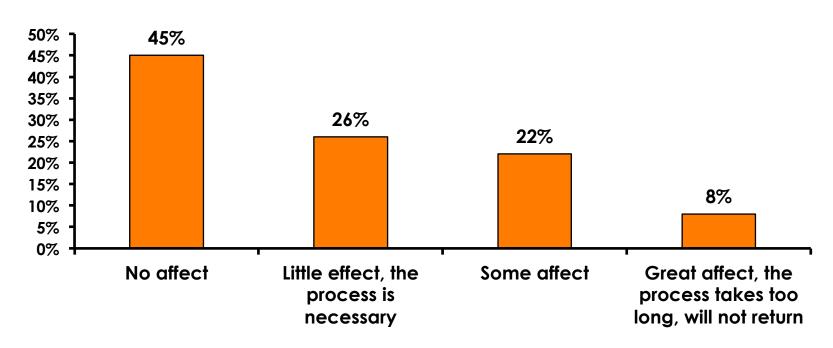

| 4%                  | 4%                  | 3%                  | 4%                  | 2%                  | 3%       | 3%        |
|     | Total Count                       | 4194      | 156   | 2146  | 1622  | 188 | 80                                                                                                                                                                                                              | 189                 | 564                 | 641                 | 698                 | 480                 | 963      | 90        |



# Security Screening/Immigration Process at Guam International Airport





# Security Screening/Immigration Process at Guam International Airport

|                 | FY2007 | FY2008 | FY2009 | FY2010 | FY2011 | FY2012 | FY2013 |
|-----------------|--------|--------|--------|--------|--------|--------|--------|
| No effect       | 23%    | 27%    | 28%    | 29%    | 31%    | 29%    | 45%    |
| Little effect   | 38%    | 33%    | 33%    | 31%    | 31%    | 31%    | 26%    |
| Some<br>effect  | 25%    | 24%    | 27%    | 28%    | 28%    | 27%    | 22%    |
| Great<br>effect | 14%    | 16%    | 12%    | 12%    | 10%    | 12%    | 8%     |



## **Airport Screening**

### 7pt Rating Scale 7=Strongly Agree/ 1=Strongly Disagree





### **Airport Screening**