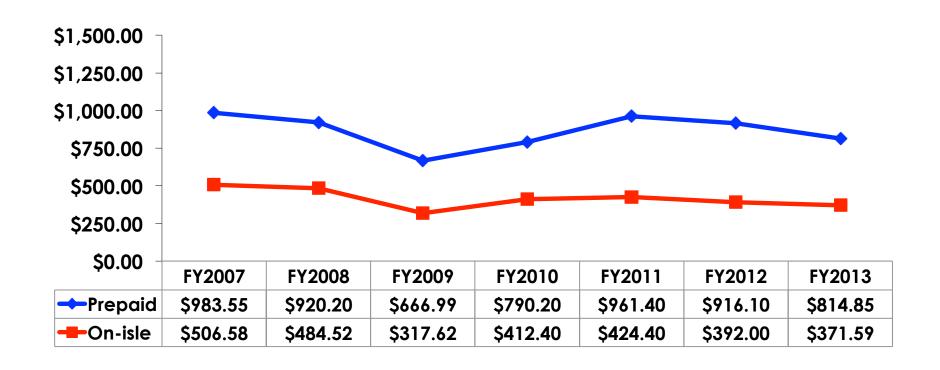

## PREPAID/ ON-ISLE EXPENDITURES – Per Person

#### KW Varies/US\$1

- \$1,959.37 = overall mean average prepaid expense (for entire travel party size) by respondent
- \$0 = minimum (lowest amount recorded for the entire sample)
- \$20,564 = maximum (highest amount recorded for the entire sample)
- \$814.85 = overall mean average <u>per person</u> prepaid expenditures

## On-Island Expenditures

- \$835.06 = overall mean average on-island expense (for entire travel party size) by respondent
- \$0 = Minimum (lowest amount recorded for the entire sample)
- \$15,000 = Maximum (highest amount recorded for the entire sample)
- \$371.59 = overall mean average <u>per person</u> onisland expenditure