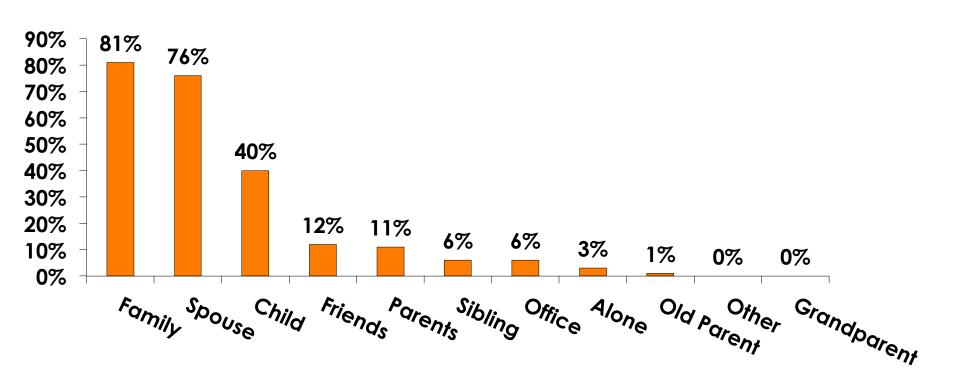

#### **Travel Companions**

### **Travel Companions**

|                     | FY2007 | FY2008 | FY2009 | FY2010 | FY2011 | FY2012 | FY2013 |
|---------------------|--------|--------|--------|--------|--------|--------|--------|
| Family              | 31%    | 41%    | 35%    | 41%    | 43%    | 44%    | 81%    |
| Child               | 27%    | 36%    | 29%    | 34%    | 36%    | 36%    | 40%    |
| Spouse              | 43%    | 31%    | 36%    | 33%    | 35%    | 37%    | 76%    |
| Friends             | 9%     | 11%    | 14%    | 10%    | 10%    | 9%     | 12%    |
| Parent              | NA     | NA     | NA     | NA     | NA     | NA     | 11%    |
| Office              | 8%     | 8%     | 8%     | 8%     | 7%     | 8%     | 6%     |
| Sibling/<br>Ext Fam | NA     | NA     | NA     | NA     | NA     | NA     | 6%     |
| Alone               | 9%     | 8%     | 8%     | 7%     | 5%     | 4%     | 3%     |
| Other               | -      | 1%     | 1%     | 0%     | 0%     | 0%     | 0%     |