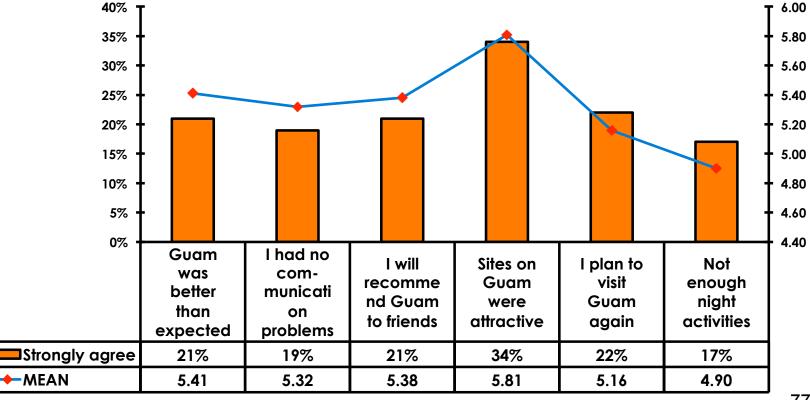

7pt Rating Scale 7=Very Satisfied/ 1=Very Dissatisfied

| FY2007 | FY2008                               | FY2009                                                                                        | FY2010                                                                                                                                     | FY2011                                                                                                                                                                                  | FY2012                                                                                                                                                                                                                               | FY2013                                                                                                                                                                                                                                                                                                                                                                                   |  |
|--------|--------------------------------------|-----------------------------------------------------------------------------------------------|--------------------------------------------------------------------------------------------------------------------------------------------|-----------------------------------------------------------------------------------------------------------------------------------------------------------------------------------------|--------------------------------------------------------------------------------------------------------------------------------------------------------------------------------------------------------------------------------------|------------------------------------------------------------------------------------------------------------------------------------------------------------------------------------------------------------------------------------------------------------------------------------------------------------------------------------------------------------------------------------------|--|
| 5.10   | 5.20                                 | 5.10                                                                                          | 5.20                                                                                                                                       | 5.30                                                                                                                                                                                    | 5.30                                                                                                                                                                                                                                 | 5.41                                                                                                                                                                                                                                                                                                                                                                                     |  |
| 5.10   | 5.20                                 | 5.30                                                                                          | 5.20                                                                                                                                       | 5.20                                                                                                                                                                                    | 5.20                                                                                                                                                                                                                                 | 5.32                                                                                                                                                                                                                                                                                                                                                                                     |  |
| 5.00   | 5.10                                 | 5.10                                                                                          | 5.10                                                                                                                                       | 5.20                                                                                                                                                                                    | 5.20                                                                                                                                                                                                                                 | 5.38                                                                                                                                                                                                                                                                                                                                                                                     |  |
| 5.50   | 5.50                                 | 5.60                                                                                          | 5.60                                                                                                                                       | 5.70                                                                                                                                                                                    | 5.70                                                                                                                                                                                                                                 | 5.81                                                                                                                                                                                                                                                                                                                                                                                     |  |
| 4.80   | 4.90                                 | 4.90                                                                                          | 4.90                                                                                                                                       | 5.00                                                                                                                                                                                    | 4.90                                                                                                                                                                                                                                 | 5.16                                                                                                                                                                                                                                                                                                                                                                                     |  |
| 4.80   | 4.70                                 | 4.90                                                                                          | 4.80                                                                                                                                       | 4.80                                                                                                                                                                                    | 4.80                                                                                                                                                                                                                                 | 4.90                                                                                                                                                                                                                                                                                                                                                                                     |  |
|        | 5.10<br>5.10<br>5.00<br>5.50<br>4.80 | 5.10     5.20       5.10     5.20       5.00     5.10       5.50     5.50       4.80     4.90 | 5.10     5.20     5.10       5.10     5.20     5.30       5.00     5.10     5.10       5.50     5.50     5.60       4.80     4.90     4.90 | 5.10     5.20     5.10     5.20       5.10     5.20     5.30     5.20       5.00     5.10     5.10     5.10       5.50     5.50     5.60     5.60       4.80     4.90     4.90     4.90 | 5.10     5.20     5.10     5.20     5.30       5.10     5.20     5.30     5.20     5.20       5.00     5.10     5.10     5.10     5.20       5.50     5.50     5.60     5.60     5.70       4.80     4.90     4.90     4.90     5.00 | 5.10         5.20         5.10         5.20         5.30         5.30           5.10         5.20         5.30         5.20         5.20         5.20           5.00         5.10         5.10         5.10         5.20         5.20           5.50         5.50         5.60         5.60         5.70         5.70           4.80         4.90         4.90         5.00         4.90 |  |