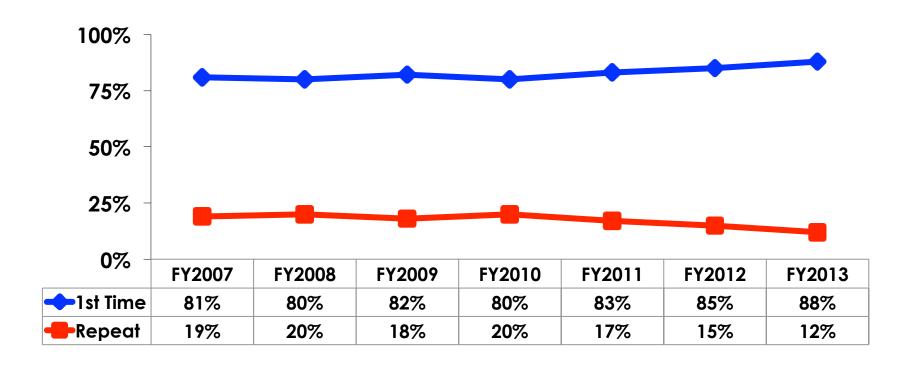

#### **Prior Trips to Guam**

• First-time visitors tend to be younger than repeat visitors to Guam.