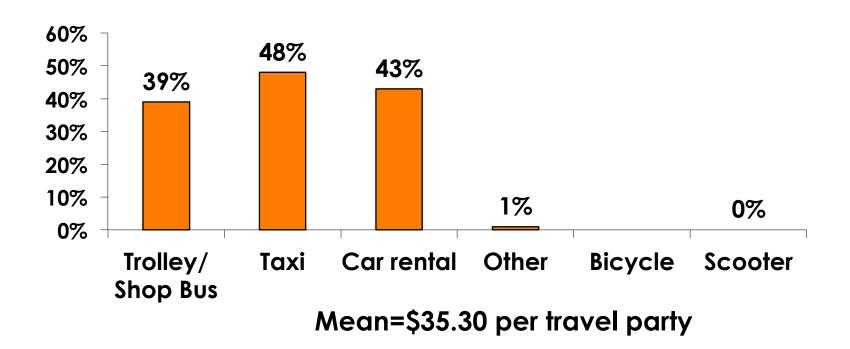

10   | \$208.60   | \$132.90 | \$197.30 | \$227.90 | \$199.10 | \$189.09 |
| Gifts/ souvenirs for friends/family                                                   | \$232.00   | \$126.50   | \$87.40  | \$115.70 | \$130.60 | \$114.20 | \$113.57 |
| Local<br>transportation                                                               | \$27.70    | \$26.80    | \$22.20  | \$26.30  | \$26.00  | \$26.80  | \$35.30  |
| Other expenses not covered                                                            | \$156.90   | \$476.40   | \$240.70 | \$337.40 | \$310.80 | \$319.80 | \$274.93 |
| Average Total                                                                         | \$1,051.20 | \$1,085.50 | \$679.80 | \$907.50 | \$939.30 | \$886.30 | \$835.06 |



### **Local Transportation**

n=1570





## Guam Airport Expenditures

- \$59.38 = overall average
- \$0 = Minimum (lowest amount recorded for the entire sample)
- \$5,000 = Maximum (highest amount recorded for the entire sample)



# Breakdown of Airport Expenditures

|                        | MEAN \$ |
|------------------------|---------|
| Food & Beverages       | \$5.44  |
| Gifts/Souvenirs Self   | \$29.37 |
| Gifts/Souvenirs Others | \$24.12 |
| Total                  | \$59.38 |



# Breakdown of Airport Expenditures

|                               | FY2007  | FY2008  | FY2009  | FY2010  | FY2011  | FY2012  | FY2013  |
|-------------------------------|---------|---------|---------|---------|---------|---------|---------|
| Food &<br>Beverage            | \$9.80  | \$9.60  | \$4.00  | \$4.60  | \$5.40  | \$6.10  | \$5