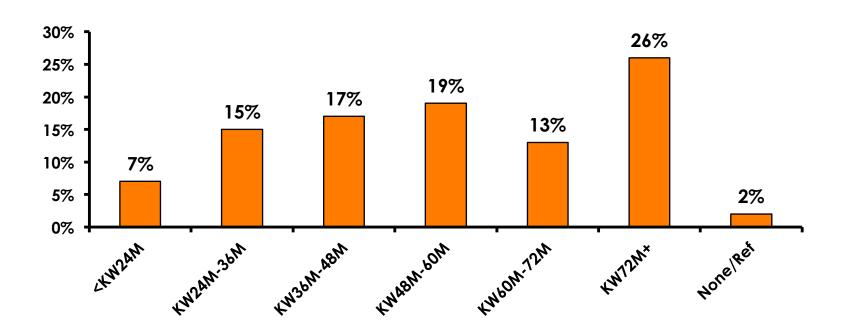

#### **Personal Income**

#### **Personal Income**

|                                                                                                            | FY 2007 | FY2008 | FY2009 | FY2010 | FY2011 | FY2012 | FY2013 |
|------------------------------------------------------------------------------------------------------------|---------|--------|--------|--------|--------|--------|--------|
| <kw24.0m< td=""><td>14%</td><td>9%</td><td>11%</td><td>7%</td><td>8%</td><td>8%</td><td>7%</td></kw24.0m<> | 14%     | 9%     | 11%    | 7%     | 8%     | 8%     | 7%     |
| KW24.0m-3<br>6.0m                                                                                          | 21%     | 19%    | 22%    | 18%    | 16%    | 14%    | 15%    |
| KW36.0m-4<br>8.0m                                                                                          | 16%     | 18%    | 18%    | 16%    | 18%    | 18%    | 17%    |
| KW48.0m-6<br>0.0m                                                                                          | 15%     | 15%    | 13%    | 16%    | 16%    | 17%    | 19%    |
| KW60.0m-7<br>2.0m                                                                                          | 9%      | 11%    | 10%    | 12%    | 12%    | 12%    | 13%    |
| KW72.0m+                                                                                                   | 21%     | 24%    | 23%    | 28%    | 28%    | 28%    | 26%    |
| Refused/<br>None                                                                                           | 4%      | 3%     | 3%     | 3%     | 2%     | 3%     | 2%     |