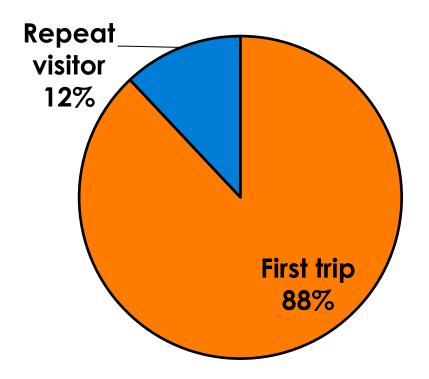

#### **Prior Trips to Guam**

#### Trips to Guam by Age & Gender

|        |        |            | TOTAL | TRIPS T | O GUAM |
|--------|--------|------------|-------|---------|--------|
|        |        |            | 1     | 1st     | Repeat |
| GENDER | Male   | Count      | 2122  | 1881    | 233    |
|        |        | Column N % | 50%   | 51%     | 48%    |
|        | Female | Count      | 2080  | 1820    | 249    |
|        |        | Column N % | 50%   | 49%     | 52%    |
|        | Total  | Count      | 4202  | 3701    | 482    |
| AGE    | 18-24  | Count      | 156   | 145     | 11     |
|        |        | Column N % | 4%    | 4%      | 2%     |
|        | 25-34  | Count      | 2154  | 1954    | 192    |
|        |        | Column N % | 52%   | 54%     | 41%    |
|        | 35-49  | Count      | 1628  | 1378    | 242    |
|        |        | Column N % | 39%   | 38%     | 51%    |
|        | 50+    | Count      | 188   | 160     | 28     |
|        |        | Column N % | 5%    | 4%      | 6%     |
|        | Total  | Count      | 4126  | 3637    | 473    |