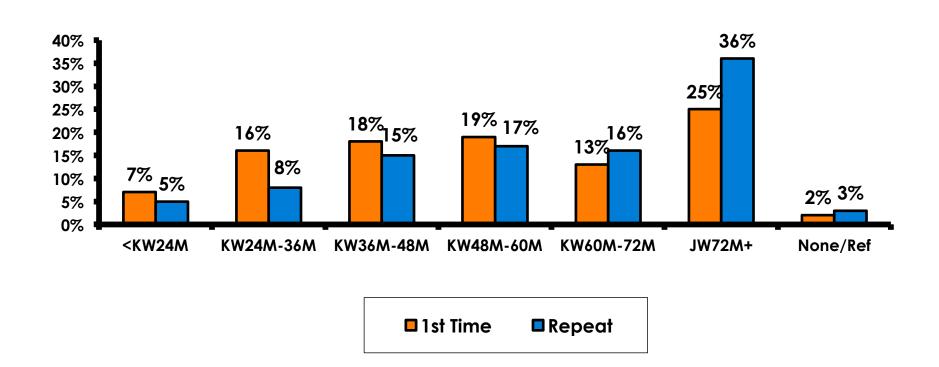

# Personal Income – 1st time vs. repeat

• First-time visitors tend to be younger than repeat visitors to Guam.