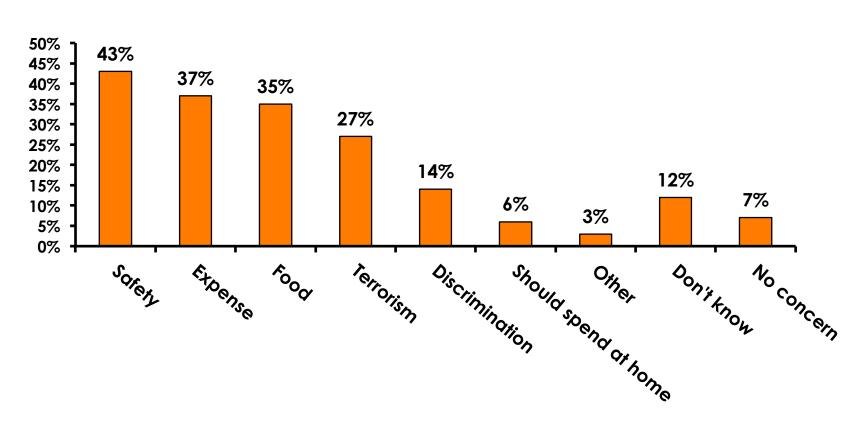

# Concerns about travel outside of Korea - Overall

### Concerns about travel outside of Korea

|                          | FY2007 | FY2008 | FY2009 | FY2010 | FY2011 | FY2012 | FY2013 |
|--------------------------|--------|--------|--------|--------|--------|--------|--------|
| Safety                   | 62%    | 58%    | 57%    | 62%    | 66%    | 63%    | 43%    |
| Expense                  | 44%    | 48%    | 58%    | 49%    | 50%    | 51%    | 37%    |
| Food                     | 35%    | 35%    | 35%    | 33%    | 37%    | 37%    | 35%    |
| Terrorism                | 34%    | 26%    | 27%    | 30%    | 29%    | 24%    | 27%    |
| Discrim-<br>ination      | -      | -      | -      | -      | 4%     | 11%    | 14%    |
| Should<br>spend<br>@home | 12%    | 11%    | 15%    | 9%     | 9%     | 8%     | 6%     |
| Other                    | 5%     | 6%     | 9%     | 6%     | 4%     | 3%     | 3%     |
| DK                       | 4%     | 4%     | 2%     | 3%     | 3%     | 4%     | 12%    |
| No<br>Concern            | 3%     | 4%     | 2%     | 3%     | 2%     | 3%     | 7%     |