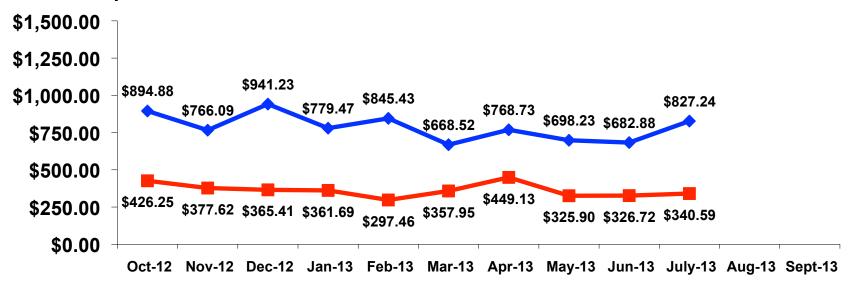

#### **Prepaid/ On-Island Expenditures Per Person**

Prepaid YTD = \$787.24

On-Island YTD = 362.87