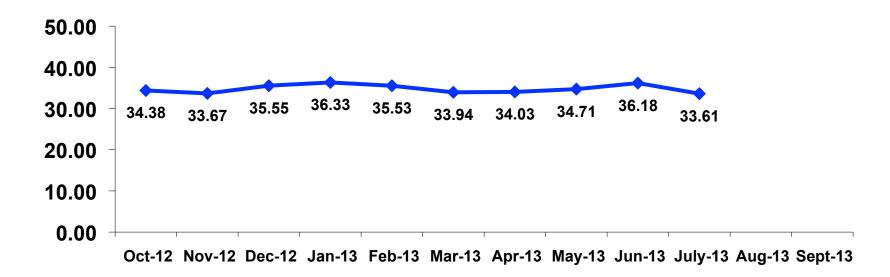

# Age - Overall

• The average age of the respondents is 33.61 years of age.

## Average Age