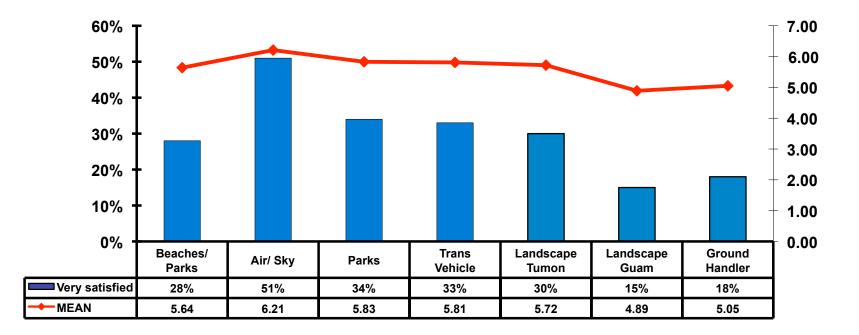

| \$801.47 |



#### Local Transportation n=164





## **Guam Airport Expenditures**

- \$60.00 = overall average
- \$0 = Minimum (lowest amount recorded for the entire sample)
- \$5,000 = Maximum (highest amount recorded for the entire sample)



## Breakdown of Airport Expenditures

|                               | MEAN \$ |
|-------------------------------|---------|
| Food & Beverages              | \$5.95  |
| Gifts/Souvenirs Self          | \$24.79 |
| <b>Gifts/Souvenirs Others</b> | \$29.25 |
| Total                         | \$60.00 |



#### SECTION 4 VISITOR SATISFACTION



#### **Satisfaction Scores Overall**

#### 7pt Rating Scale 7=Very Satisfied/1=Very Dissatisfied





#### Satisfaction Quality/ Cleanliness 7pt Rating Scale 7=Very Satisfied/1=Very Dissatisfied





#### **Quality of Accommodations**

7pt Rating Scale 7=Very Satisfied/1=Very Dissatisfied





#### Quality of Dining Experience 7pt Rating Scale

7=Very Satisfied/1=Very Dissatisfied





#### Visits to Shopping Centers/Malls on Guam Top responses





### **Satisfaction with Shopping**

#### **7pt Rating Scale**

#### 7=Very Satisfied/ 1=Very Dissatisfied

| Quality of Shopping          | Variety of Shopping          |
|------------------------------|------------------------------|
| Score of 6 to 7 = <b>47%</b> | Score of 6 to 7 = <b>41%</b> |
| Score of 4 to 5 = <b>41%</b> | Score of 4 to 5 = <b>42%</b> |
| Score 1 to 3 = <b>11%</b>    | Score 1 to 3 = <b>16%</b>    |
| MEAN = 5.17                  | MEAN = 4.95                  |



#### **Optional Tour Participation**





#### *