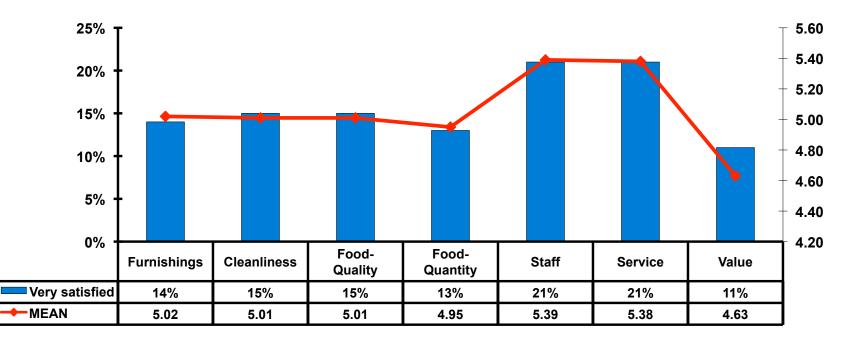

#### Satisfaction Quality/ Cleanliness 7pt Rating Scale 7=Very Satisfied/1=Very Dissatisfied

#### **Quality of Accommodations**

7pt Rating Scale 7=Very Satisfied/1=Very Dissatisfied

#### Quality of Dining Experience 7pt Rating Scale

7=Very Satisfied/1=Very Dissatisfied