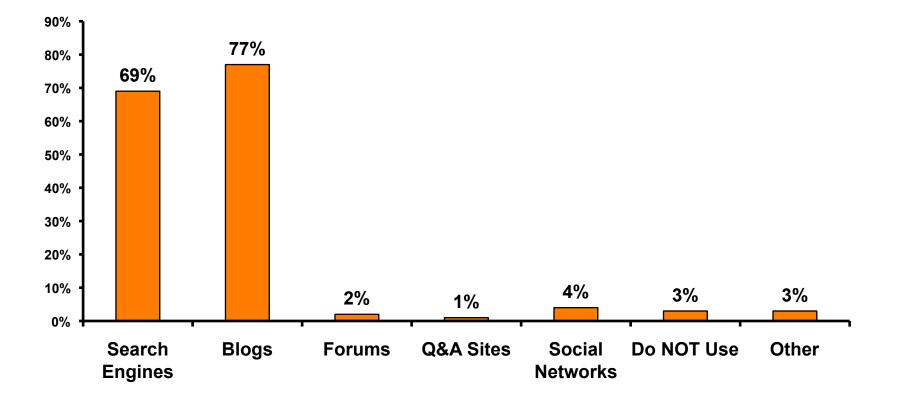

| MEAN = 4.94                  |



#### **Night Tours Satisfaction**

#### 7pt Rating Scale 7=Very Satisfied/ 1=Very Dissatisfied

| Quality of Night Tour        | Variety of Night Tour        |
|------------------------------|------------------------------|
| Score of 6 to 7 = <b>26%</b> | Score of 6 to 7 = <b>27%</b> |
| Score of 4 to 5 = <b>61%</b> | Score of 4 to 5 = <b>55%</b> |
| Score 1 to 3 = <b>13%</b>    | Score 1 to 3 = <b>18%</b>    |
| MEAN = 4.66                  | MEAN = 4.59                  |



#### **Satisfaction with Other Activities**





# What would it take to make you want to stay an extra day in Guam?





## **On-Island Perceptions**





#### **On-Island Perceptions**





#### <u>SECTION 5</u> PROMOTIONS



#### **Internet- Guam Sources of Info**





## Internet- Things To Do Sources of Info





#### **Internet- GVB Sources**





#### **Travel Motivation- Info Sources**





#### **Sources of Information Pre-arrival**





#### **Sources of Information Post-arrival**





#### <u>SECTION 6</u> OTHER ISSUES



#### **Concerns about travel outside of Korea - Overall**





#### **Concerns about travel outside of Korea - By Age & Income**

|     |                                   | T    | TOTAL |       | AG    | ε     |     |                                                                                                                                                                                                                 |                     |                     | Q26                 |                     |