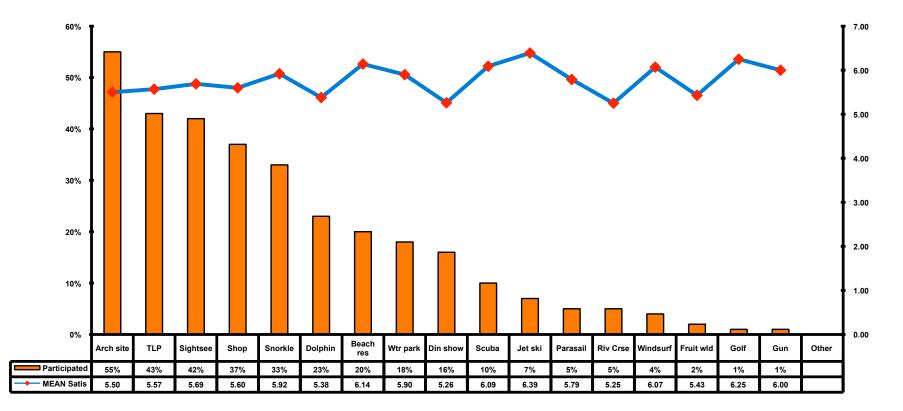

#### Visits to Shopping Centers/Malls on Guam Top responses

### **Satisfaction with Shopping**