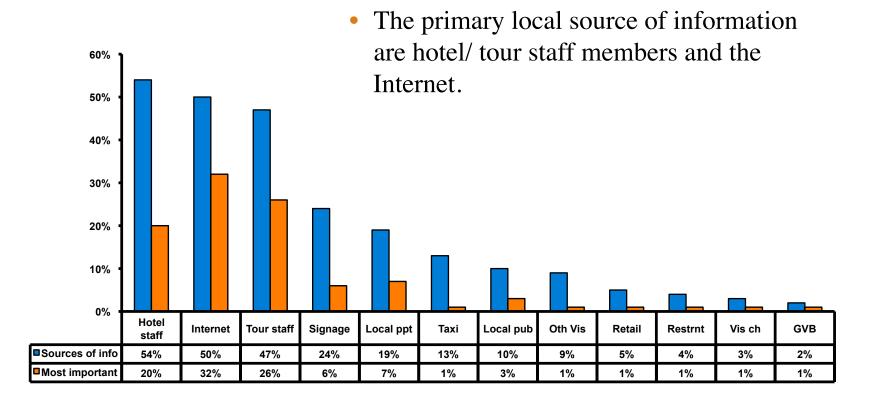

-----------|------------------------------|
| Score of 6 to 7 = <b>26%</b> | Score of 6 to 7 = <b>27%</b> |
| Score of 4 to 5 = <b>61%</b> | Score of 4 to 5 = <b>55%</b> |
| Score 1 to 3 = <b>13%</b>    | Score 1 to 3 = <b>18%</b>    |
| MEAN = 4.66                  | MEAN = 4.59                  |



#### **Satisfaction with Other Activities**





# What would it take to make you want to stay an extra day in Guam?





## **On-Island Perceptions**





#### **On-Island Perceptions**





#### <u>SECTION 5</u> PROMOTIONS



#### **Internet- Guam Sources of Info**





## Internet- Things To Do Sources of Info





#### **Internet- GVB Sources**





#### **Travel Motivation- Info Sources**





#### **Sources of Information Pre-arrival**





#### **Sources of Information Post-arrival**





#### <u>SECTION 6</u> OTHER ISSUES



#### **Concerns about travel outside of Korea - Overall**





#### **Concerns about travel outside of Korea - By Age & Income**

|     |                                   | T    | TOTAL |       | AG    | ε     |     |                                                                                                                                                                                                                 |                     |                     | Q26                 |                     |                     |          |           |
|-----|-----------------------------------|------|-------|-------|-------|-------|-----|------------------------------------------------------------------------------------------------------------