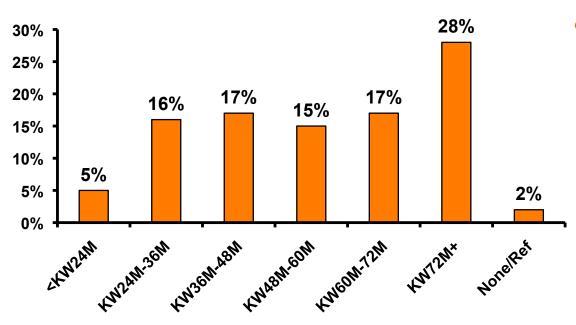

#### **Personal Income**

• KW1113.97=\$1

# Personal Income by Gender & Age

|     |                                                                                                                |            | TOTAL | GEN  | DER    |       | AG    | θE    |     |
|-----|----------------------------------------------------------------------------------------------------------------|------------|-------|------|--------|-------|-------|-------|-----|
|     |                                                                                                                |            | -     | Male | Female | 18-24 | 25-34 | 35-49 | 50+ |
| Q26 | <kw12.0m< td=""><td>Count</td><td>6</td><td>1</td><td>5</td><td>1</td><td>3</td><td></td><td>2</td></kw12.0m<> | Count      | 6     | 1    | 5      | 1     | 3     |       | 2   |
|     |                                                                                                                | Column N % | 2%    | 1%   | 3%     | 6%    | 2%    |       | 22% |
|     | KW12.0M-KW24.0M                                                                                                | Count      | 11    | 3    | 8      | 3     | 6     | 2     |     |
|     |                                                                                                                | Column N % | 3%    | 2%   | 5%     | 17%   | 3%    | 2%    |     |
|     | KW24.0M-KW36.0M                                                                                                | Count      | 54    | 23   | 31     | 4     | 43    | 6     |     |
|     |                                                                                                                | Column N % | 16%   | 13%  | 19%    | 22%   | 24%   | 5%    |     |
|     | KW36.0M-KW48.0M                                                                                                | Count      | 56    | 32   | 24     |       | 41    | 13    | 1   |
|     |                                                                                                                | Column N % | 17%   | 19%  | 15%    |       | 23%   | 11%   | 11% |
|     | KW48.0M-KW60.0M                                                                                                | Count      | 51    | 28   | 23     |       | 29    | 18    | 2   |
|     |                                                                                                                | Column N % | 15%   | 16%  | 14%    |       | 16%   | 15%   | 22% |
|     | KW60.0M-KW72.0M                                                                                                | Count      | 55    | 29   | 26     | 2     | 24    | 26    | 2   |
|     |                                                                                                                | Column N % | 17%   | 17%  | 16%    | 11%   | 13%   | 21%   | 22% |
|     | KW72.0M+                                                                                                       | Count      | 93    | 53   | 40     | 4     | 30    | 56    | 2   |
|     |                                                                                                                | Column N % | 28%   | 31%  | 25%    | 22%   | 17%   | 46%   | 22% |
|     | No Income                                                                                                      | Count      | 7     | 2    | 5      | 4     | 2     | 1     |     |
|     |                                                                                                                | Column N % | 2%    | 1%   | 3%     | 22%   | 1%    | 1%    |     |
|     | Total                                                                                                          | Count      | 333   | 171  | 162    | 18    | 178   | 122   | 9   |