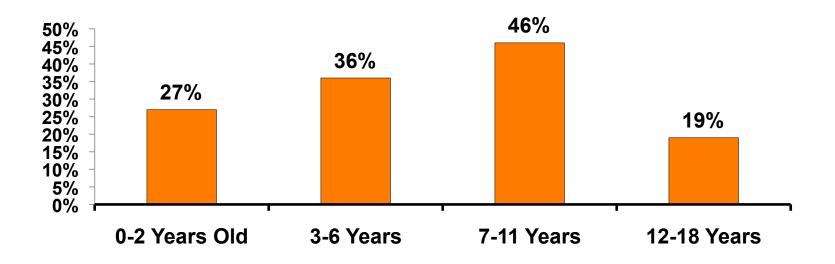

#### **Number of Children Travel Party**

N=129 total respondents traveling with children.

(Of those N=129 respondents, there is a total of 198 children 18 years or younger)