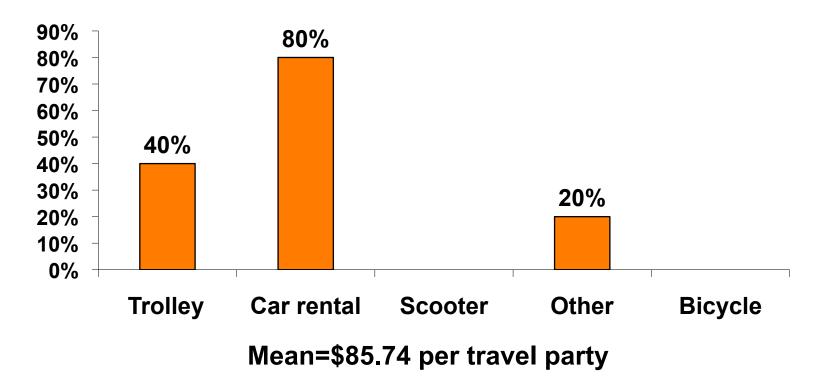

#### **Per Travel Party)**

|                                          | MEAN \$    |
|------------------------------------------|------------|
| Air & Accommodation package only         | \$2,894.50 |
| Air & Accommodation w/daily meal package | \$2,514.80 |
| Air only                                 | \$1,481.38 |
| Accommodation only                       | \$968.84   |
| Accommodation w/ daily meal only         | \$947.96   |
| Food & Beverages in Hotel                | \$-        |
| Ground transportation - Korea            | \$59.57    |
| Ground transportation – Guam             | \$85.74    |
| Optional tours/ activities               | \$306.52   |
| Other expenses                           | \$143.27   |
| Total Prepaid                            | \$2,133.34 |

#### **Prepaid Ground Transportation** n=5