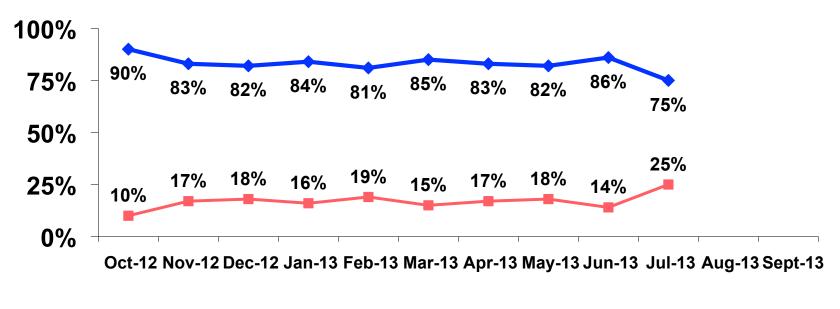

sample of **351** is +/- 5.23 percentage points with a 95% confidence level. That is, if all Korean visitors who traveled to Guam in the same time period were asked these questions, we can be 95% certain that their responses would not differ by +/- 5.23 percentage points.



# Objectives

• To monitor the effectiveness of the Korean seasonal campaigns in attracting Korean visitors, refresh certain baseline data, to better understand the nature, and economic value or impact of each of the targeted segments in the Korea marketing plan.

• Identify significant determinants of visitor satisfaction, expenditures and the desire to return to Guam.



#### <u>SECTION 1</u> PROFILE OF RESPONDENTS



## Marital Status - Overall



Majority of Korean visitors are married.



#### **Marital Status**







# Age - Overall



• The average age of the respondents is 33.61 years of age.



## Average Age





#### **Personal Income**



• KW1113.97=\$1



# Personal Income – 1st time vs. repeat





# Personal Income by Gender & Age

|     |                                                                                                                |            | TOTAL | GEN  | DER    |       | AG    | θE    |     |
|-----|----------------------------------------------------------------------------------------------------------------|------------|-------|------|--------|-------|-------|-------|-----|
|     |                                                                                                                |            | -     | Male | Female | 18-24 | 25-34 | 35-49 | 50+ |
|