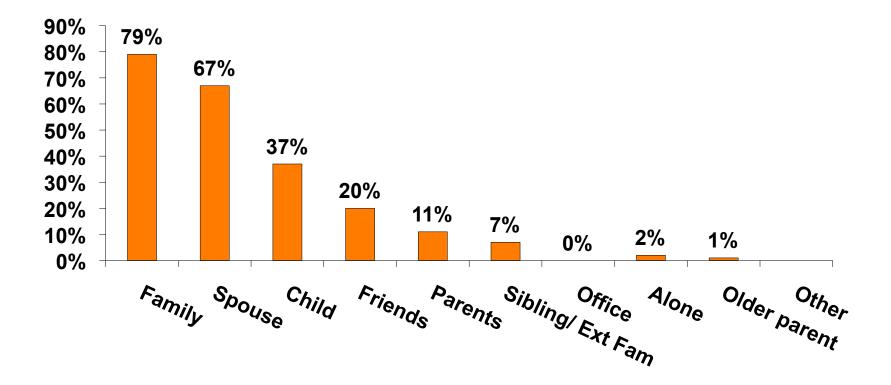

| 56    | 2   |
|     |                                                                                                                | Column N % | 28%   | 31%  | 25%    | 22%   | 17%   | 46%   | 22% |
|     | No Income                                                                                                      | Count      | 7     | 2    | 5      | 4     | 2     | 1     |     |
|     |                                                                                                                | Column N % | 2%    | 1%   | 3%     | 22%   | 1%    | 1%    |     |
|     | Total                                                                                                          | Count      | 333   | 171  | 162    | 18    | 178   | 122   | 9   |



# **Travel Companions**





#### **Number of Children Travel Party**

N=129 total respondents traveling with children.

(Of those N=129 respondents, there is a total of 198 children 18 years or younger)





## **Prior Trips to Guam**





# **Prior Trips to Guam**







## Trips to Guam by Age & Gender

|        |        |            | TOTAL | TRIPS T | O GUAM |
|--------|--------|------------|-------|---------|--------|
|        |        |            | -     | 1st     | Repeat |
| GENDER | Male   | Count      | 176   | 158     | 18     |
|        |        | Column N % | 50%   | 51%     | 44%    |
|        | Female | Count      | 175   | 151     | 23     |
|        |        | Column N % | 50%   | 49%     | 56%    |
|        | Total  | Count      | 351   | 309     | 41     |
| AGE    | 18-24  | Count      | 21