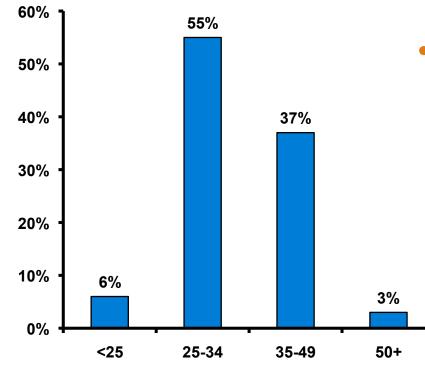

## Trips to Guam by Age & Gender

|        |        |            | TOTAL | TRIPS T | O GUAM |
|--------|--------|------------|-------|---------|--------|
|        |        |            | -     | 1st     | Repeat |
| GENDER | Male   | Count      | 176   | 158     | 18     |
|        |        | Column N % | 50%   | 51%     | 44%    |
|        | Female | Count      | 175   | 151     | 23     |
|        |        | Column N % | 50%   | 49%     | 56%    |
|        | Total  | Count      | 351   | 309     | 41     |
| AGE    | 18-24  | Count      | 21    | 19      | 2      |
|        |        | Column N % | 6%    | 6%      | 5%     |
|        | 25-34  | Count      | 189   | 174     | 15     |
|        |        | Column N % | 55%   | 57%     | 37%    |
|        | 35-49  | Count      | 126   | 103     | 23     |
|        |        | Column N % | 37%   | 34%     | 56%    |
|        | 50+    | Count      | 9     | 8       | 1      |
|        |        | Column N % | 3%    | 3%      | 2%     |
|        | Total  | Count      | 345   | 304     | 41     |