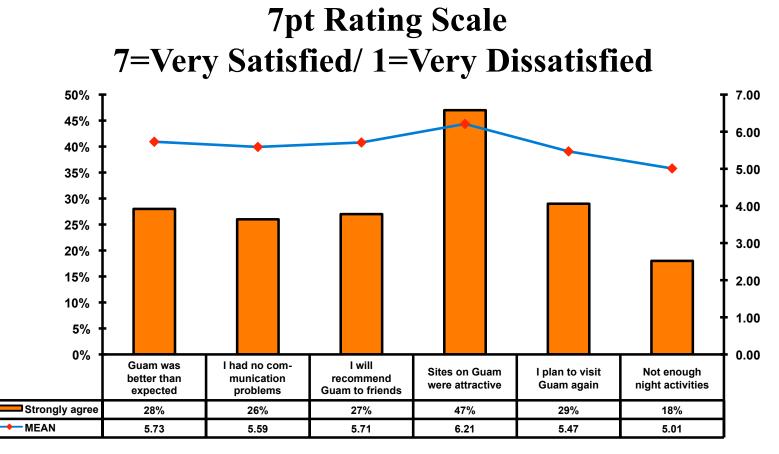

| Score of 4 to 5 = <b>55%</b> |
| Score 1 to 3 = <b>7%</b>     | Score 1 to 3 = <b>11%</b>    |
| MEAN = 5.12                  | MEAN = 4.94                  |



#### **Night Tours Satisfaction**

#### 7pt Rating Scale 7=Very Satisfied/ 1=Very Dissatisfied

| Quality of Night Tour        | Variety of Night Tour        |
|------------------------------|------------------------------|
| Score of 6 to 7 = <b>26%</b> | Score of 6 to 7 = <b>27%</b> |
| Score of 4 to 5 = <b>61%</b> | Score of 4 to 5 = <b>55%</b> |
| Score 1 to 3 = <b>13%</b>    | Score 1 to 3 = <b>18%</b>    |
| MEAN = 4.66                  | MEAN = 4.59                  |



#### **Satisfaction with Other Activities**





# What would it take to make you want to stay an extra day in Guam?





## **On-Island Perceptions**





#### **On-Island Perceptions**





#### <u>SECTION 5</u> PROMOTIONS



#### **Internet- Guam Sources of Info**





## Internet- Things To Do Sources of Info





#### **Internet- GVB Sources**





#### **Travel Motivation- Info Sources**





#### **Sources of Information Pre-arrival**





#### **Sources of Information Post-arrival**





#### <u>SECTION 6</u> OTHER ISSUES



#### **Concerns about travel outside of Korea - Overall**





#### **Concerns about travel outside of Korea - By Age & Income**

|     |                                   | T    | TOTAL |       | AG    | ε     |     |