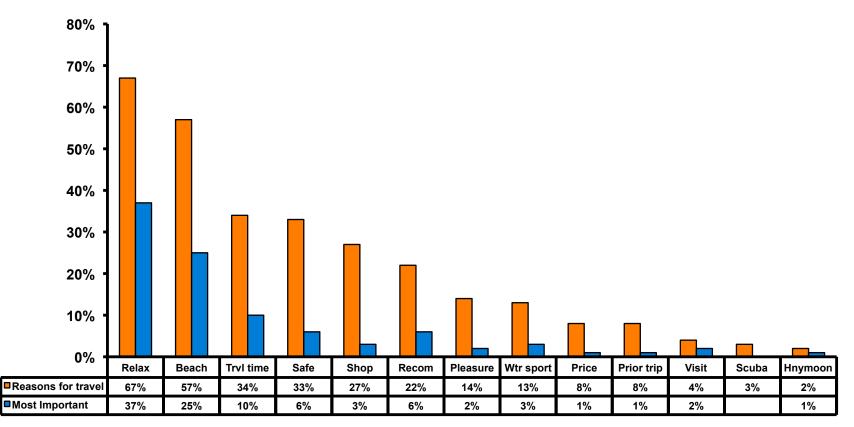

# Most Important Reason for Choosing Guam

- Relaxation,
- Guam's natural beauty/ beaches and
- Travel time

are the primary reasons for visiting during this period.

## Motivation by Age & Gender

|     |                                    |       | TOTAL |       | AG    | GENDER |     |      |        |
|-----|------------------------------------|-------|-------|-------|-------|--------|-----|------|--------|
|     |                                    |       | -     | 18-24 | 25-34 | 35-49  | 50+ | Male | Female |
| Q5A | Relax                              |       | 67%   | 65%   | 70%   | 64%    | 67% | 66%  | 69%    |
|     | Natural beauty                     |       | 57%   | 75%   | 58%   | 53%    | 56% | 52%  | 62%    |
|     | Short travel time                  |       | 34%   | 15%   | 38%   | 31%    | 22% | 30%  | 37%    |
|     | Safe                               |       | 33%   | 20%   | 34%   | 34%    | 33% | 39%  | 27%    |
|     | Shopping                           |       | 27%   | 10%   | 33%   | 22%    | 11% | 25%  | 30%    |
|     | Recomm- friend/family/trvl<br>agnt |       | 22%   | 15%   | 23%   | 22%    | 22% | 22%  | 23%    |
|     | Pleasure                           |       | 14%   | 25%   | 18%   | 6%     |     | 13%  | 14%    |
|     | Water sports                       |       | 13%   | 20%   | 14%   | 11%    |     | 13%  | 14%    |
|     | Price                              |       | 8%    | 5%    | 10%   | 6%     | 11% | 7%   | 9%     |
|     | Previous trip                      |       | 8%    | 5%    | 6%    | 13%    |     | 6%   | 10%    |
|     | Visit friends/ Relatives           |       | 4%    | 10%   | 5%    | 2%     |     | 4%   | 3%     |
|     | Scuba                              |       | 3%    | 15%   | 3%    | 2%     | 11% | 2%   | 5%     |
|     | Honeymoon                          |       | 2%    | 5%    | 4%    |        |     | 2%   | 2%     |
|     | Other                              |       | 2%    |       | 2%    | 2%     |     | 1%   | 2%     |
|     | Organized sports                   |       | 2%    |       | 1%    | 2%     | 11% | 1%   | 2%     |
|     | Company/ Business Trip             |       | 1%    |       | 2%    | 1%     |     | 1%   | 1%     |
|     | Career Cert/ Testing               |       | 1%    |       | 1%    | 1%     |     | 2%   |        |
|     | Golf                               |       | 1%    |       |       | 2%     |     |      | 1%     |
|     | Married/ Attn wedding              |       | 0%    |       |       | 1%     |     | 1%   |        |
|     | Company Sponsored                  |       | 0%    |       |       | 1%     |     | 1%   |        |
|     | Total                              | Count | 347   | 20    | 187   | 126    | 9   | 174  | 173    |