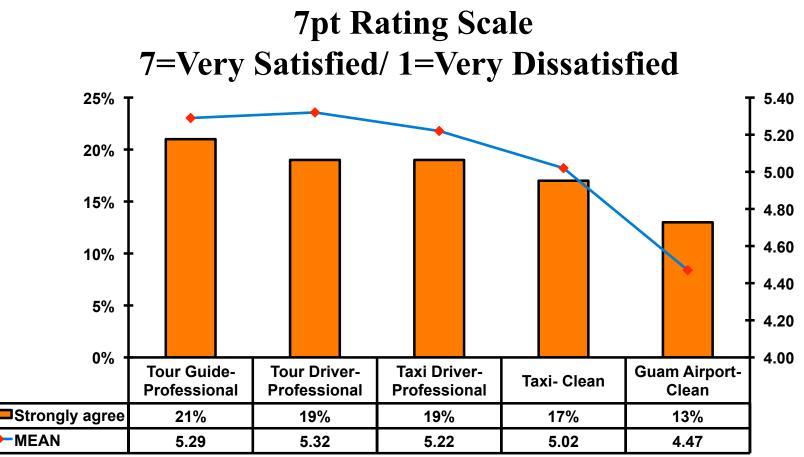

#### 7pt Rating Scale 7=Very Satisfied/1=Very Dissatisfied

#### Satisfaction Quality/ Cleanliness 7pt Rating Scale 7=Very Satisfied/1=Very Dissatisfied