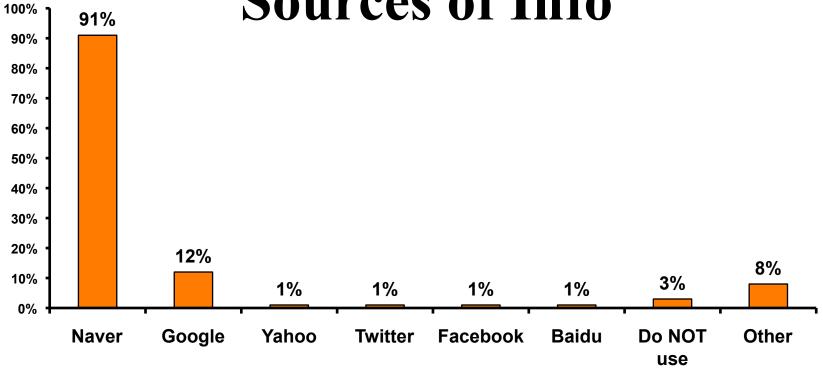

#### **Night Tours Satisfaction**

#### 7pt Rating Scale 7=Very Satisfied/ 1=Very Dissatisfied

| Quality of Night Tour        | Variety of Night Tour        |
|------------------------------|------------------------------|
| Score of 6 to 7 = <b>26%</b> | Score of 6 to 7 = <b>27%</b> |
| Score of 4 to 5 = <b>61%</b> | Score of 4 to 5 = <b>55%</b> |
| Score 1 to 3 = <b>13%</b>    | Score 1 to 3 = <b>18%</b>    |
| MEAN = 4.66                  | MEAN = 4.59                  |



#### **Satisfaction with Other Activities**





# What would it take to make you want to stay an extra day in Guam?





## **On-Island Perceptions**





#### **On-Island Perceptions**





#### <u>SECTION 5</u> PROMOTIONS



#### **Internet- Guam Sources of Info**





## Internet- Things To Do Sources of Info





#### **Internet- GVB Sources**





#### **Travel Motivation- Info Sources**





#### **Sources of Information Pre-arrival**





#### **Sources of Information Post-arrival**





#### <u>SECTION 6</u> OTHER ISSUES



#### **Concerns about travel outside of Korea - Overall**





#### **Concerns about travel outside of Korea - By Age & Income**

|     |                                   | T    | TOTAL |       | AG    | ε     |     |                                                                                                                                                                                                                 |                     |                     | Q26                 |                     |                     |          |           |
|-----|--------