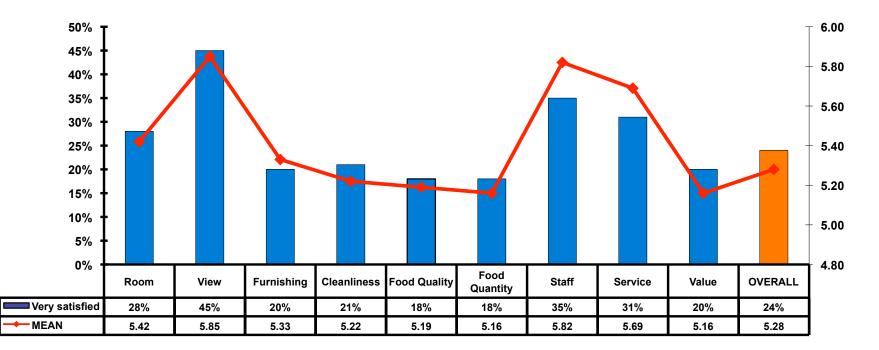

#### **Satisfaction Scores Overall**

#### 7pt Rating Scale 7=Very Satisfied/1=Very Dissatisfied