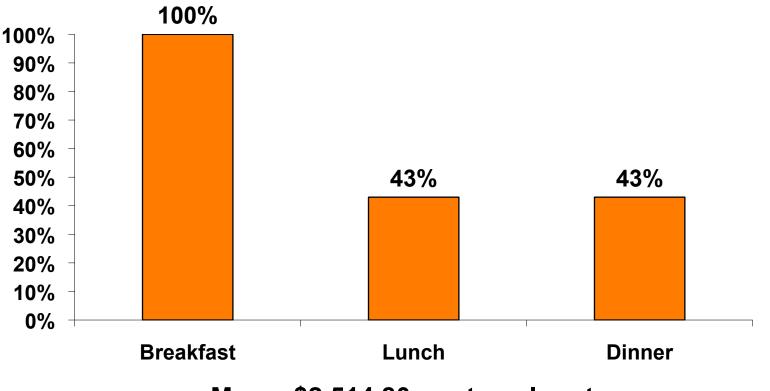

#### **Per Travel Party)**

|                                          | MEAN \$    |
|------------------------------------------|------------|
| Air & Accommodation package only         | \$2,894.50 |
| Air & Accommodation w/daily meal package | \$2,514.80 |
| Air only                                 | \$1,481.38 |
| Accommodation only                       | \$968.84   |
| Accommodation w/ daily meal only         | \$947.96   |
| Food & Beverages in Hotel                | \$-        |
| Ground transportation - Korea            | \$59.57    |
| Ground transportation – Guam             | \$85.74    |
| Optional tours/ activities               | \$306.52   |
| Other expenses                           | \$143.27   |
| Total Prepaid                            | \$2,133.34 |