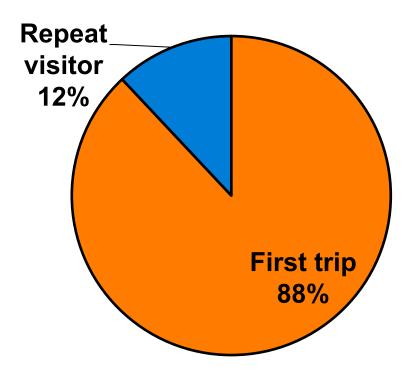

## **Prior Trips to Guam**

# **Prior Trips to Guam**

 Repeat visitors tend to be older on average