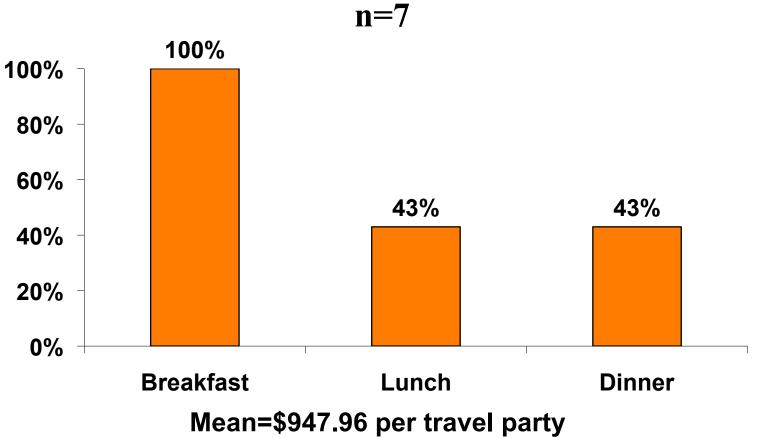

#### **Per Travel Party)**

|                                          | MEAN \$    |
|------------------------------------------|------------|
| Air & Accommodation package only         | \$2,894.50 |
| Air & Accommodation w/daily meal package | \$2,514.80 |
| Air only                                 | \$1,481.38 |
| Accommodation only                       | \$968.84   |
| Accommodation w/ daily meal only         | \$947.96   |
| Food & Beverages in Hotel                | \$-        |
| Ground transportation - Korea            | \$59.57    |
| Ground transportation – Guam             | \$85.74    |
| Optional tours/ activities               | \$306.52   |
| Other expenses                           | \$143.27   |
| Total Prepaid                            | \$2,133.34 |

#### **Prepaid Meal Breakdown**

Air/ Accommodations with Daily Meal Package

**n=7** 

Mean=\$2,514.80 per travel party