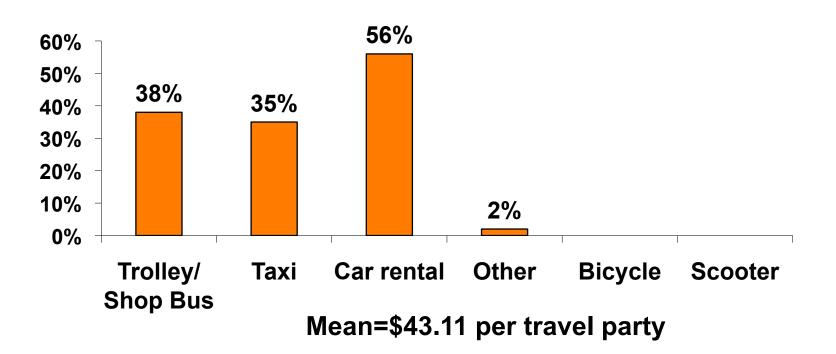

#### **On-Island Expenditure Categories by Gender & Age**

|              |        | TOTAL    | GEN      | DER      |          | AG       | ε        |          |
|--------------|--------|----------|----------|----------|----------|----------|----------|----------|
|              |        | -        | Male     | Female   | 18-24    | 25-34    | 35-49    | 50+      |
| F&B HOTEL    | Mean   | \$52.90  | \$69.38  | \$36.33  | \$2.71   | \$48.26  | \$64.47  | \$0.00   |
|              | Median | \$0      | \$0      | \$0      | \$0      | \$0      | \$0      | \$0      |
| F&B FF/STORE | Mean   | \$31.51  | \$28.69  | \$34.34  | \$27.86  | \$29.24  | \$34.82  | \$16.67  |
|              | Median | \$0      | \$0      | \$0      | \$0      | \$0      | \$0      | \$0      |
| F&B RESTRNT  | Mean   | \$94.81  | \$93.93  | \$95.71  | \$52.19  | \$119.70 | \$71.36  | \$24.44  |
|              | Median | \$0      | \$0      | \$0      | \$0      | \$40     | \$0      | \$0      |
| OPT TOUR     | Mean   | \$94.06  | \$87.75  | \$100.41 | \$109.29 | \$91.03  | \$98.38  | \$80.56  |
|              | Median | \$0      | \$0      | \$0      | \$0      | \$0      | \$0      | \$0      |
| GIFT- SELF   | Mean   | \$157.78 | \$155.19 | \$160.38 | \$47.62  | \$193.98 | \$119.44 | \$133.33 |
|              | Median | \$0      | \$0      | \$50     | \$0      | \$50     | \$0      | \$0      |
| GIFT- OTHER  | Mean   | \$87.60  | \$76.69  | \$98.57  | \$53.29  | \$89.20  | \$94.21  | \$22.22  |
|              | Median | \$0      | \$0      | \$0      | \$0      | \$0      | \$0      | \$0      |
| TRANS        | Mean   | \$43.11  | \$46.64  | \$39.56  | \$32.57  | \$52.95  | \$32.21  | \$6.22   |
|              | Median | \$6      | \$0      | \$10     | \$8      | \$24     | \$0      | \$0      |
| OTHER        | Mean   | \$235.75 | \$184.68 | \$287.11 | \$164.95 | \$218.14 | \$266.43 | \$483.89 |
|              | Median | \$0      | \$0      | \$0      | \$30     | \$0      | \$0      | \$150    |
| TOTAL        | Mean   | \$801.47 | \$752.07 | \$851.16 | \$490.95 | \$840.25 | \$795.60 | \$767.33 |
|              | Median | \$550    | \$500    | \$600    | \$380    | \$636    | \$500    | \$600    |

## Breakdown of On-Island Expenditures

|                                                                           | MEAN \$  |
|---------------------------------------------------------------------------|----------|
| Food & beverage in a hotel                                                | \$52.90  |
| Food & beverage in fast food restaurant/<br>convenience store             | \$31.51  |
| Food & beverage at restaurants or drinking establishments outside a hotel | \$94.81  |
| Optional tours and activities                                             | \$94.06  |
| Gifts/ souvenirs for yourself/companions                                  | \$157.78 |
| Gifts/ souvenirs for friends/family at home                               | \$87.60  |
| Local transportation                                                      | \$43.11  |
| Other expenses not covered                                                | \$235.75 |
| Average Total                                                             | \$801.47 |

#### Local Transportation n=164