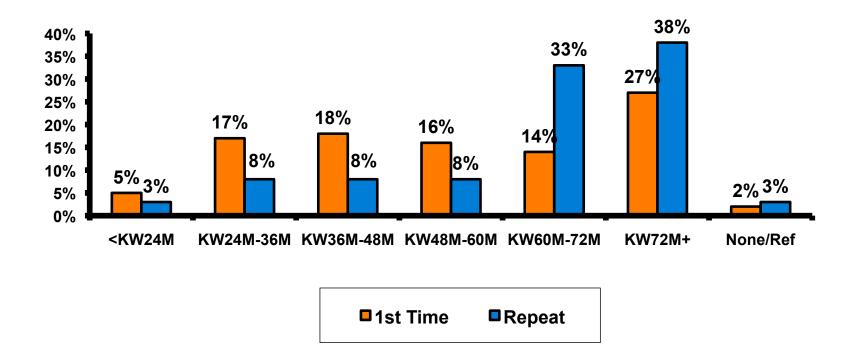

# Personal Income – 1st time vs. repeat

# Personal Income by Gender & Age

|     |                                                                                                                |            | TOTAL | GEN  | DER    |       | AG    | θE    |     |
|-----|----------------------------------------------------------------------------------------------------------------|------------|-------|------|--------|-------|-------|-------|-----|
|     |                                                                                                                |            | -     | Male | Female | 18-24 | 25-34 | 35-49 | 50+ |
| Q26 | <kw12.0m< td=""><td>Count</td><td>6</td><td>1</td><td>5</td><td>1</td><td>3</td><td></td><td>2</td></kw12.0m<> | Count      | 6     | 1    | 5      | 1     | 3     |       | 2   |
|     |                                                                                                                | Column N % | 2%    | 1%   | 3%     | 6%    | 2%    |       | 22% |
|     | KW12.0M-KW24.0M                                                                                                | Count      | 11    | 3    | 8      | 3     | 6     | 2     |     |
|     |                                                                                                                | Column N % | 3%    | 2%   | 5%     | 17%   | 3%    | 2%    |     |
|     | KW24.0M-KW36.0M                                                                                                | Count      | 54    | 23   | 31     | 4     | 43    | 6     |     |
|     |                                                                                                                | Column N % | 16%   | 13%  | 19%    | 22%   | 24%   | 5%    |     |
|     | KW36.0M-KW48.0M                                                                                                | Count      | 56    | 32   | 24     |       | 41    | 13    | 1   |
|     |                                                                                                                | Column N % | 17%   | 19%  | 15%    |       | 23%   | 11%   | 11% |
|     | KW48.0M-KW60.0M                                                                                                | Count      | 51    | 28   | 23     |       | 29    | 18    | 2   |
|     |                                                                                                                | Column N % | 15%   | 16%  | 14%    |       | 16%   | 15%   | 22% |
|     | KW60.0M-KW72.0M                                                                                                | Count      | 55    | 29   | 26     | 2     | 24    | 26    | 2   |
|     |                                                                                                                | Column N % | 17%   | 17%  | 16%    | 11%   | 13%   | 21%   | 22% |
|     | KW72.0M+                                                                                                       | Count      | 93    | 53   | 40     | 4     | 30    | 56    | 2   |
|     |                                                                                                                | Column N % | 28%   | 31%  | 25%    | 22%   | 17%   | 46%   | 22% |
|     | No Income                                                                                                      | Count      | 7     | 2    | 5      | 4     | 2     | 1     |     |
|     |                                                                                                                | Column N % | 2%    | 1%   | 3%     | 22%   | 1%    | 1%    |     |
|     | Total                                                                                                          | Count      | 333   | 171  | 162    | 18    | 178   | 122   | 9   |