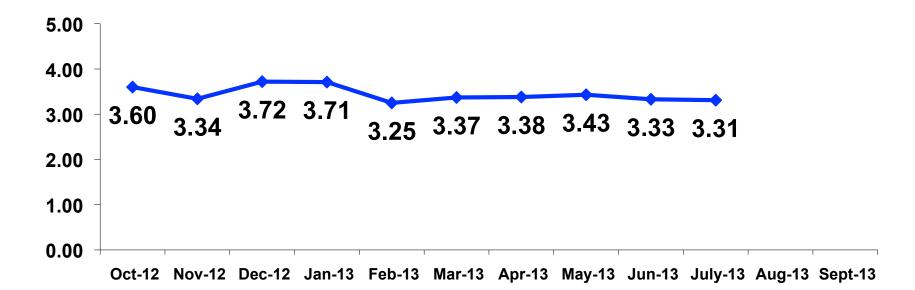

umn N % | 55%   | 57%     | 37%    |
|        | 35-49  | Count      | 126   | 103     | 23     |
|        |        | Column N % | 37%   | 34%     | 56%    |
|        | 50+    | Count      | 9     | 8       | 1      |
|        |        | Column N % | 3%    | 3%      | 2%     |
|        | Total  | Count      | 345   | 304     | 41     |

 Repeat visitors tend to be older on average



#### **Repeat Visitors Last Trip** n = 40



- The average repeat visitor has been to Guam 2.35 times.
- Less than half of repeat visitors have been here within the last year.



#### Average Number Overnight Trips (2008-2013) (2 nights or more)





#### Length of Stay Mean = 3.31 Days Median = 3.0 Days 80% 70% 60% 50% 40% 30% 20% 10% 0% 1-2 Nights 3 Nights 4+ Nights % 1% 76% 23%



## Average Length of Stay





#### **Occupation by Income**

|     |                                       |       |       | -                                                                                                                                                                                                               |                     | ▲/                  |                     |                     |                     |          |           |
|-----|---------------------------------------|-------|-------|-----------------------------------------------------------------------------------------------------------------------------------------------------------------------------------------------------------------|---------------------|---------------------|---------------------|-------------------