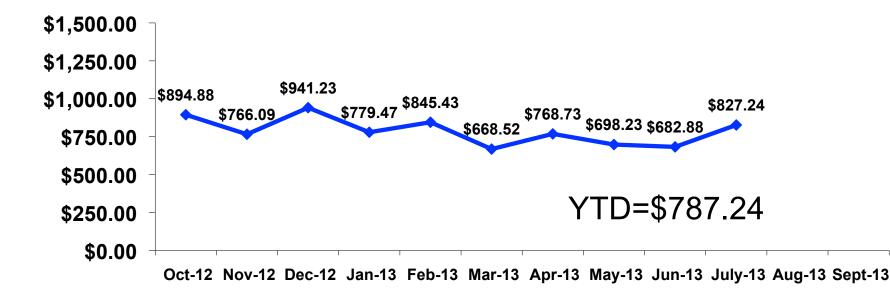

#### **Prepaid/ On-Island Expenditures Per Person**

Prepaid YTD = \$787.24

On-Island YTD = 362.87