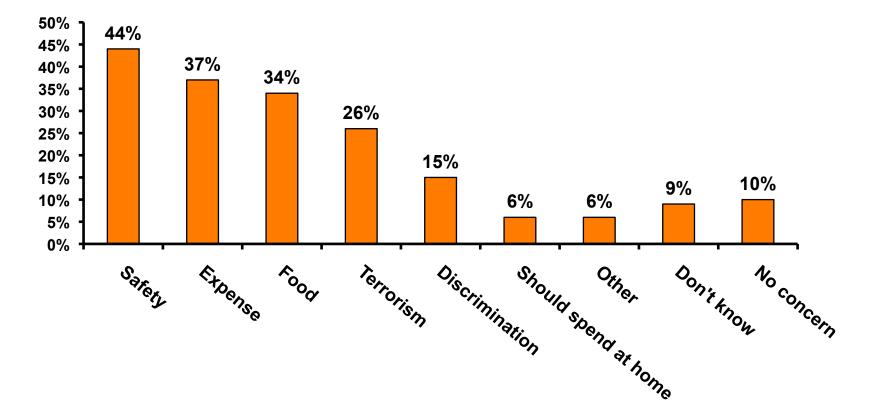

</b> |
| Score of 4 to 5 = <b>61%</b> | Score of 4 to 5 = <b>55%</b> |
| Score 1 to 3 = <b>13%</b>    | Score 1 to 3 = <b>18%</b>    |
| MEAN = 4.66                  | MEAN = 4.59                  |



#### **Satisfaction with Other Activities**





# What would it take to make you want to stay an extra day in Guam?





## **On-Island Perceptions**





#### **On-Island Perceptions**





#### <u>SECTION 5</u> PROMOTIONS



#### **Internet- Guam Sources of Info**





## Internet- Things To Do Sources of Info





#### **Internet- GVB Sources**





#### **Travel Motivation- Info Sources**





#### **Sources of Information Pre-arrival**





#### **Sources of Information Post-arrival**





#### <u>SECTION 6</u> OTHER ISSUES



#### **Concerns about travel outside of Korea - Overall**





#### **Concerns about travel outside of Korea - By Age & Income**

|     |                                   | T    | TOTAL |       | AG    | ε     |     |                                                                                                                                                                                                                 |                     |                     | Q26                 |                     |                     |          |           |
|-----|-----------------------------------|------|-------|-------|-------|-------|-----|-----------------------------------------------------------------------------------------------------------------------------------------------------------------------------------------------------------------