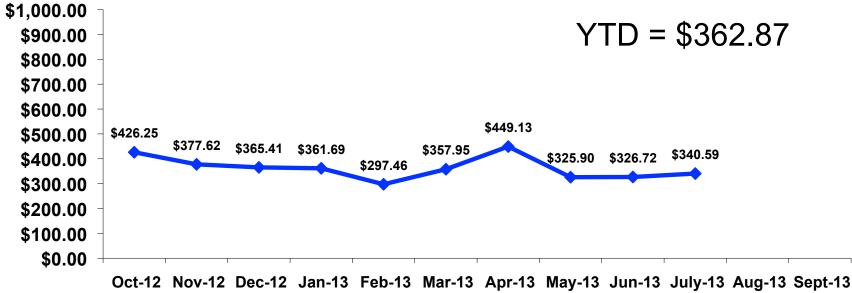

# **On-Island Expenditures**

- \$801.47 = overall mean average on-island expense (for entire travel party size) by respondent
- \$0 = Minimum (lowest amount recorded for the entire sample)
- \$6,500 = Maximum (highest amount recorded for the entire sample)
- \$340.59 = overall mean average <u>per person</u> onisland expenditure

#### **Prepaid/ On-Island Expenditures Per Person**

Prepaid YTD = \$787.24

On-Island YTD = 362.87