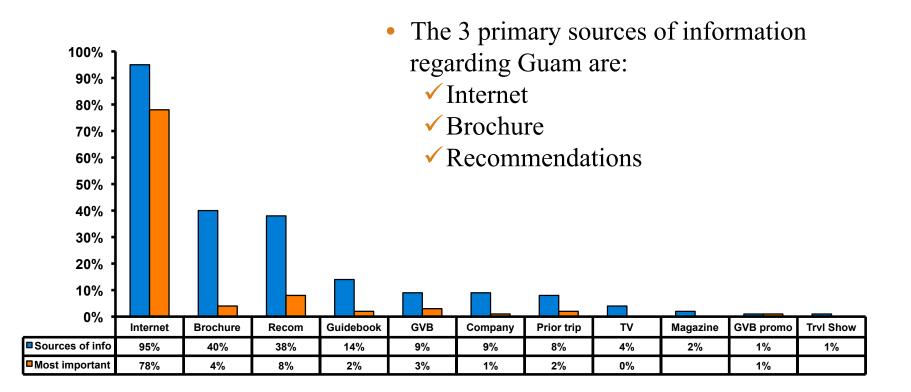

ariety of Night Tour        |
|------------------------------|------------------------------|
| Score of 6 to 7 = <b>26%</b> | Score of 6 to 7 = <b>27%</b> |
| Score of 4 to 5 = <b>61%</b> | Score of 4 to 5 = <b>55%</b> |
| Score 1 to 3 = <b>13%</b>    | Score 1 to 3 = <b>18%</b>    |
| MEAN = 4.66                  | MEAN = 4.59                  |



#### **Satisfaction with Other Activities**





# What would it take to make you want to stay an extra day in Guam?





## **On-Island Perceptions**





#### **On-Island Perceptions**





#### <u>SECTION 5</u> PROMOTIONS



#### **Internet- Guam Sources of Info**





## Internet- Things To Do Sources of Info





#### **Internet- GVB Sources**





#### **Travel Motivation- Info Sources**





#### **Sources of Information Pre-arrival**





#### **Sources of Information Post-arrival**





#### <u>SECTION 6</u> OTHER ISSUES



#### **Concerns about travel outside of Korea - Overall**





#### **Concerns about travel outside of Korea - By Age & Income**

|     |                                   | T    | TOTAL |       | AG    | ε     |     |                                                                                                                                                                                                                 |                     |                     | Q26                 |                     |                     |          |           |
|-----|-----------------------------------|------|-------|-------|-------|-------|-----|----------------------------------------------------------