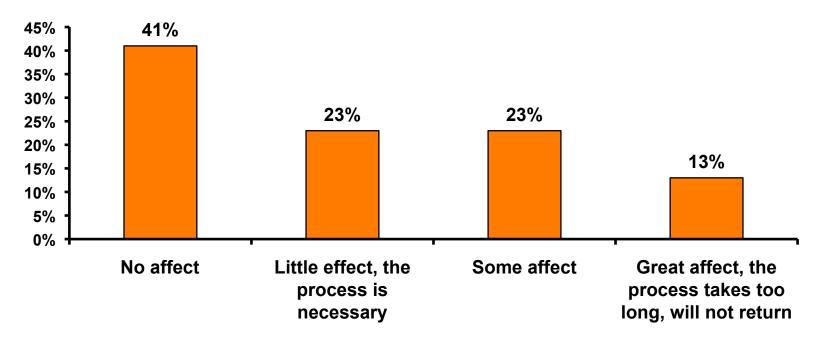

| 9%                  | 9%                  | 4%                  | 2%                  | 6%                  | 5%       | 14%       |
|     | Total C                           | ount | 349   | 21    | 188   | 125   | 9   | 6                                                                                                                                                                                                               | 11                  | 54                  | 55                  | 51                  | 54                  | 93       | 7         |



#### Security Screening/ Immigration Process at Guam International Airport





#### **Airport Screening 7pt Rating Scale** 7=Strongly Agree/ 1=Strongly Disagree 25% 6.00 5.00 20% 4.00 15% 3.00 10% 2.00 5% 1.00 0% 0.00 Time clear Time drop Officer Signs bag Officer Officer rude/ bags for security enter Screening careful w/ screen abused screen secured area officer-good unprof reasonable belongings authority reasonable reasonable Strongly agree 22% 16% 17% 3% 4% 18% 20% MEAN 5.04 4.92 4.95 3.21 3.28 5.09 4.86