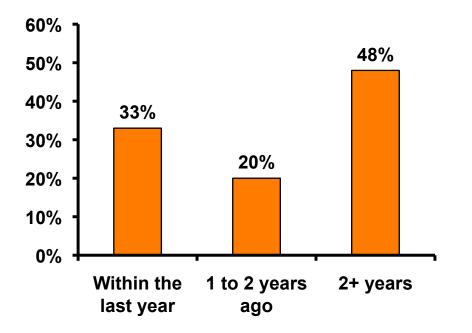

## **Prior Trips to Guam**

# **Prior Trips to Guam**

 Repeat visitors tend to be older on average

#### **Repeat Visitors Last Trip** n = 40

- The average repeat visitor has been to Guam 2.35 times.
- Less than half of repeat visitors have been here within the last year.