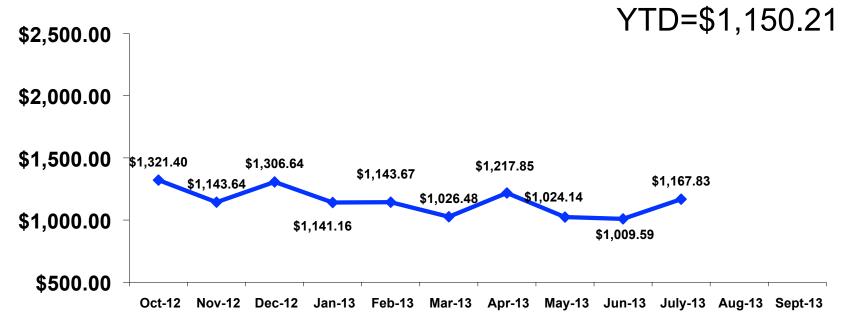

#### **Prepaid/ On-Island Expenditures Per Person**

Prepaid YTD = \$787.24

On-Island YTD = 362.87

## Total Expenditures Per Person (Prepaid & On-Island)

- \$1,167.83 = overall average
- \$0 = Minimum (lowest amount recorded for the entire sample)
- \$4,037 = Maximum (highest amount recorded for the entire sample)