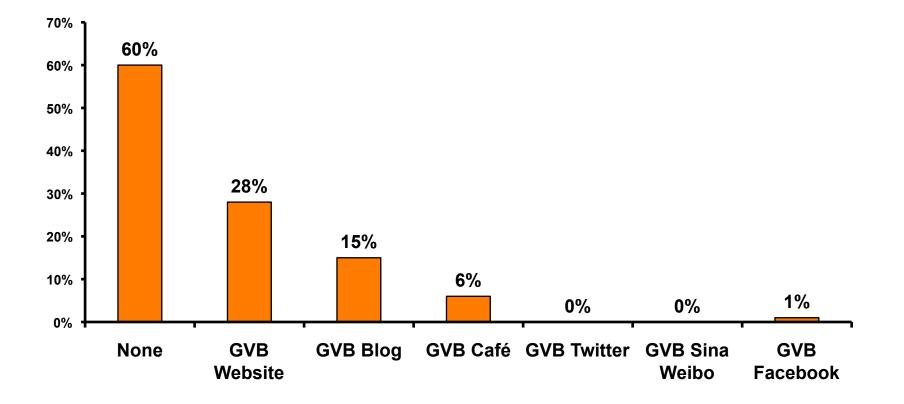

#### 7pt Rating Scale 7=Very Satisfied/ 1=Very Dissatisfied

| Quality of Night Tour        | Variety of Night Tour        |
|------------------------------|------------------------------|
| Score of 6 to 7 = <b>26%</b> | Score of 6 to 7 = <b>27%</b> |
| Score of 4 to 5 = <b>61%</b> | Score of 4 to 5 = <b>55%</b> |
| Score 1 to 3 = <b>13%</b>    | Score 1 to 3 = <b>18%</b>    |
| MEAN = 4.66                  | MEAN = 4.59                  |



#### **Satisfaction with Other Activities**





# What would it take to make you want to stay an extra day in Guam?





## **On-Island Perceptions**





#### **On-Island Perceptions**





#### <u>SECTION 5</u> PROMOTIONS



#### **Internet- Guam Sources of Info**





## Internet- Things To Do Sources of Info





#### **Internet- GVB Sources**





#### **Travel Motivation- Info Sources**





#### **Sources of Information Pre-arrival**





#### **Sources of Information Post-arrival**





#### <u>SECTION 6</u> OTHER ISSUES



#### **Concerns about travel outside of Korea - Overall**





#### **Concerns about travel outside of Korea - By Age & Income**

|     |                                   | T    | TOTAL |       | AG    | ε     |     |                                                                                                                                                                                                                 |                     |                     | Q26                 |                     |                     |          |           |
|-----|-----------------------------------|------|-