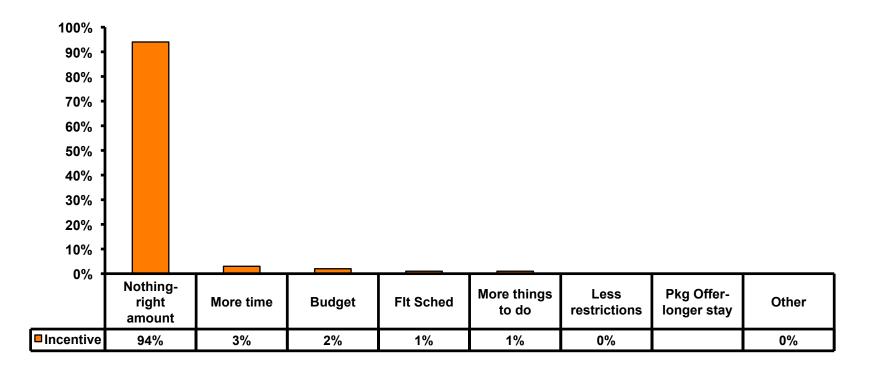

> |
| Score of 4 to 5 = <b>50%</b> | Score of 4 to 5 = <b>55%</b> |
| Score 1 to 3 = <b>7%</b>     | Score 1 to 3 = <b>11%</b>    |
| MEAN = 5.12                  | MEAN = 4.94                  |



#### **Night Tours Satisfaction**

#### 7pt Rating Scale 7=Very Satisfied/ 1=Very Dissatisfied

| Quality of Night Tour        | Variety of Night Tour        |
|------------------------------|------------------------------|
| Score of 6 to 7 = <b>26%</b> | Score of 6 to 7 = <b>27%</b> |
| Score of 4 to 5 = <b>61%</b> | Score of 4 to 5 = <b>55%</b> |
| Score 1 to 3 = <b>13%</b>    | Score 1 to 3 = <b>18%</b>    |
| MEAN = 4.66                  | MEAN = 4.59                  |



#### **Satisfaction with Other Activities**





# What would it take to make you want to stay an extra day in Guam?





## **On-Island Perceptions**





#### **On-Island Perceptions**





#### <u>SECTION 5</u> PROMOTIONS



#### **Internet- Guam Sources of Info**





## Internet- Things To Do Sources of Info





#### **Internet- GVB Sources**





#### **Travel Motivation- Info Sources**





#### **Sources of Information Pre-arrival**





#### **Sources of Information Post-arrival**





#### <u>SECTION 6</u> OTHER ISSUES



#### **Concerns about travel outside of Korea - Overall**





#### **Concerns about travel outside of Korea - By Age & Income**

|     |                                   | T    | TOTAL |       | AG    | ε     |     |