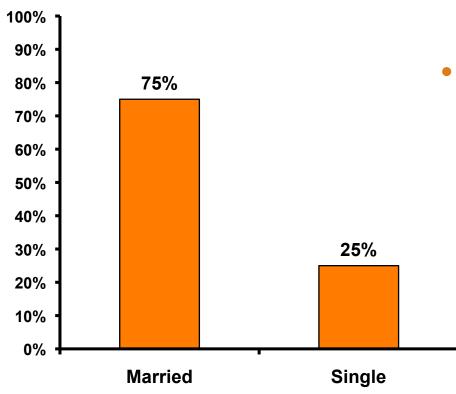

## Marital Status - Overall

Majority of Korean visitors are married.

#### **Marital Status**