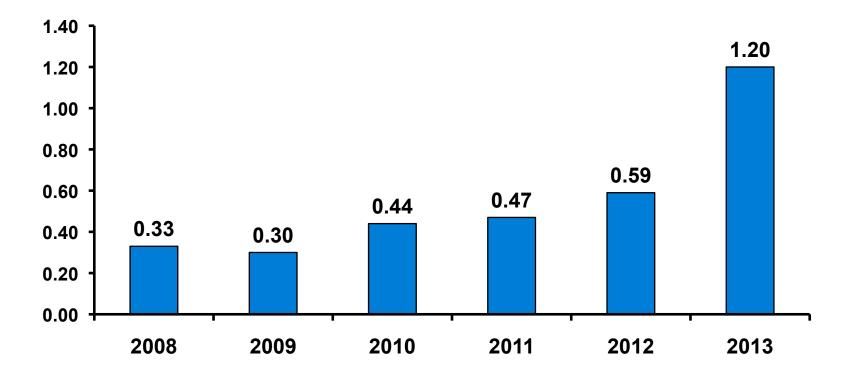

| 19      | 2      |
|        |        | Column N % | 6%    | 6%      | 5%     |
|        | 25-34  | Count      | 189   | 174     | 15     |
|        |        | Column N % | 55%   | 57%     | 37%    |
|        | 35-49  | Count      | 126   | 103     | 23     |
|        |        | Column N % | 37%   | 34%     | 56%    |
|        | 50+    | Count      | 9     | 8       | 1      |
|        |        | Column N % | 3%    | 3%      | 2%     |
|        | Total  | Count      | 345   | 304     | 41     |

 Repeat visitors tend to be older on average



#### **Repeat Visitors Last Trip** n = 40



- The average repeat visitor has been to Guam 2.35 times.
- Less than half of repeat visitors have been here within the last year.



#### Average Number Overnight Trips (2008-2013) (2 nights or more)





#### Length of Stay Mean = 3.31 Days Median = 3.0 Days 80% 70% 60% 50% 40% 30% 20% 10% 0% 1-2 Nights 3 Nights 4+ Nights % 1% 76% 23%



## Average Length of Stay





#### **Occupation by Income**

|     |                                       |       |       | -                                                                                                                                                                                                               |                     | ▲/                  |                     |                     |                     |          |           |
|-----|---------------------------------------|-------|-------|--------------------------------------------------------------------------------------------------------------------------------