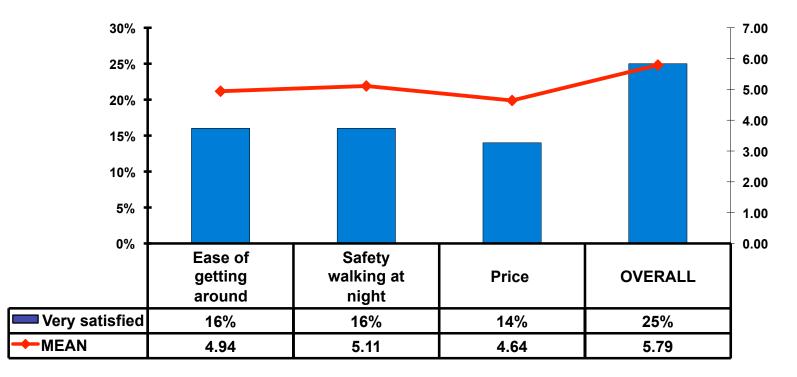

#### **Satisfaction Scores Overall**

#### 7pt Rating Scale 7=Very Satisfied/1=Very Dissatisfied