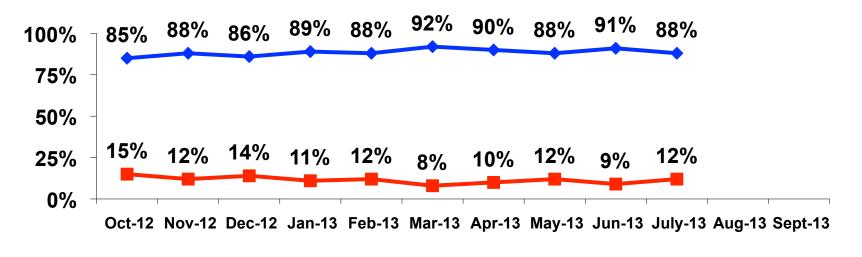

## **Prior Trips to Guam**

# **Prior Trips to Guam**

 Repeat visitors tend to be older on average