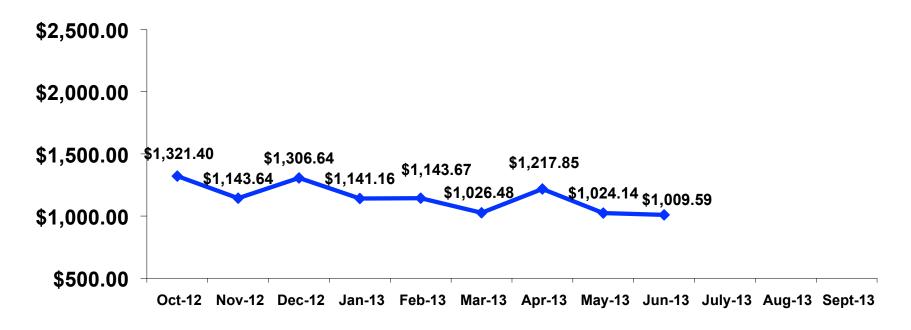

# Total Expenditures Tracking

YTD=\$1,148.24

# Total Expenditures Per Person Segmentation

|                  |         | TOTAL      | FAMILY/FIT | HONEYMOON  | WEDDING | INCENTIVE<br>TRVL | 18-35      | 36-55    | CHILD    | FIT        | GOLDEN<br>MISS | SENIORS  | SPORT      |
|------------------|---------|------------|------------|------------|---------|-------------------|------------|----------|----------|------------|----------------|----------|------------|
|                  |         | -          | -          | -          | -       |                   | -          |          | -        | -          | •              |          | -          |
| TOTAL PER PERSON | Mean    | \$1,009.59 | \$1,157.15 | \$1,440.93 | \$0.00  | \$792.19          | \$1,068.60 | \$966.05 | \$923.43 | \$1,140.07 | \$897.40       | \$857.83 | \$1,002.59 |
|                  | Median  | \$1,001    | \$1,167    | \$1,417    | \$0     | \$500             | \$1,078    | \$971    | \$941    | \$1,159    | \$990          | \$630    | \$1,000    |
|                  | Minimum | \$0        | \$0        | \$0        | \$0     | \$40              | \$0        | \$0      | \$0      | \$0        | \$200          | \$50     | \$0        |
|                  | Maximum | \$4,341    | \$1,849    | \$3,482    | \$0     | \$2,215           | \$2,788    | \$4,341  | \$3,218  | \$1,849    | \$1,544        | \$2,033  | \$4,341    |