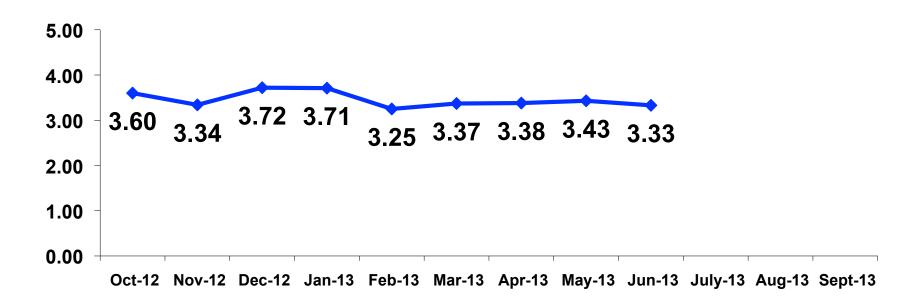

### Average Length of Stay Tracking

# **Average Length of Stay Segmentation**

|    |        | TOTAL | FAMILY/ FIT | HONEYMOON | WEDDING | INCENTIVE<br>TRVL | 18-35 | 36-55 | CHILD | FIT  | GOLDEN<br>MISS | SENIORS | SPORT |
|----|--------|-------|-------------|-----------|---------|-------------------|-------|-------|-------|------|----------------|---------|-------|
|    |        | -     | -           | -         | -       | •                 | -     | -     | -     | -    | -              | -       | -     |
| Q8 | Mean   | 3.33  | 4.06        | 3.55      | 3.00    | 2.94              | 3.33  | 3.31  | 3.31  | 4.09 | 3.38           | 3.75    | 3.44  |
|    | Median | 3     | 4           | 3         | 3       | 3                 | 3     | 3     | 3     | 4    | 3              | 3       | 3     |