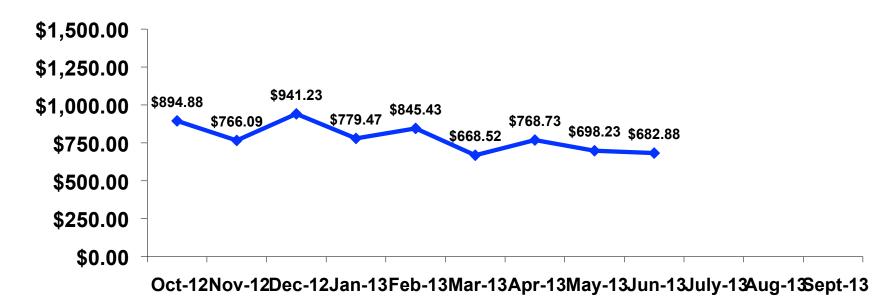

# Prepaid Expenditures Tracking

# Prepaid Expenditures Per Person Segmentation

|            |         |          |             |           |         | INCENTIVE |          |          |          |          | GOLDEN   |          |          |
|------------|---------|----------|-------------|-----------|---------|-----------|----------|----------|----------|----------|----------|----------|----------|
|            |         | TOTAL    | FAMILY/ FIT | HONEYMOON | WEDDING | TRVL      | 18-35    | 36-55    | CHILD    | FIT      | MISS     | SENIORS  | SPORT    |
|            |         | •        | -           | -         | -       | •         | •        | •        | •        | -        | •        | •        | -        |
| PER PERSON | Mean    | \$682.88 | \$629.64    | \$981.20  | \$0.00  | \$252.39  | \$715.45 | \$671.36 | \$698.33 | \$632.67 | \$585.11 | \$407.83 | \$660.07 |
|            | Median  | \$745    | \$673       | \$1,073   | \$0     | \$0       | \$751    | \$760    | \$751    | \$676    | \$708    | \$313    | \$760    |
|            | Minimum | \$0      | \$0         | \$0       | \$0     | \$0       | \$0      | \$0      | \$0      | \$0      | \$0      | \$0      | \$0      |
|            | Maximum | \$3,218  | \$1,520     | \$2,682   | \$0     | \$1,251   | \$1,788  | \$3,218  | \$3,218  | \$1,520  | \$894    | \$983    | \$1,788  |