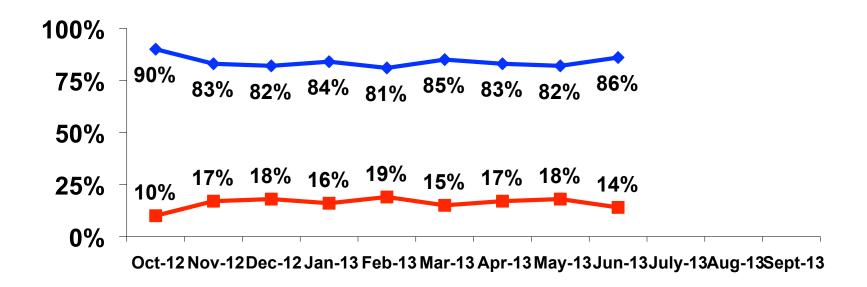

#### **Marital Status Tracking**

### **Marital Status Tracking**

|    |         |            | TOTAL | FAMILY/FIT | HONEYMOON | WEDDING | INCENTIVE<br>TRVL | 18-35 | 36-55 | CHILD | FIT | GOLDEN<br>MISS | SENIORS | SPORT |
|----|---------|------------|-------|------------|-----------|---------|-------------------|-------|-------|-------|-----|----------------|---------|-------|
|    |         |            | -     | -          | -         | -       | -                 | -     | -     | -     |     | -              | -       | -     |
| QE | Married | Count      | 300   | 15         | 29        | 1       | 15                | 140   | 139   | 167   | 16  | 7              | 8       | 78    |
|    |         | Column N % | 86%   | 83%        | 100%      | 100%    | 88%               | 77%   | 98%   | 98%   | 70% | 88%            | 100%    | 78%   |
|    | Single  | Count      | 47    | 3          | 0         | 0       | 2                 | 43    | 3     | 4     | 7   | 1              | 0       | 22    |
|    |         | Column N % | 14%   | 17%        | 0%        | 0%      | 12%               | 23%   | 2%    | 2%    | 30% | 13%            | 0%      | 22%   |
|    | Total   | Count      | 347   | 18         | 29        | 1       | 17                | 183   | 142   | 171   | 23  | 8              | 8       | 100   |