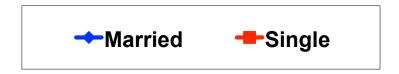

#### Average Age Tracking

### **Age Segmentation**

|    |        |            | TOTAL | FAMILY/FIT | HONEYMOON | WEDDING | INCENTIVE<br>TRVL | 18-35 | 36-55 | CHILD | FIT   | GOLDEN<br>MISS | SENIORS | SPORT |
|----|--------|------------|-------|------------|-----------|---------|-------------------|-------|-------|-------|-------|----------------|---------|-------|
|    |        |            |       | -          | -         | -       | •                 |       | -     | -     |       | -              | -       | -     |
| QF | 18-24  | Count      | 16    | 2          | 1         | 0       | 2                 | 16    | 0     | 3     | 2     | 0              | 0       | 9     |
|    |        | Column N % | 5%    | 12%        | 3%        | 0%      | 12%               | 9%    | 0%    | 2%    | 9%    | 0%             | 0%      | 9%    |
|    | 25-34  | Count      | 150   | 9          | 24        | 0       | 3                 | 150   | 0     | 53    | 13    | 6              | 0       | 41    |
|    |        | Column N % | 44%   | 53%        | 83%       | 0%      | 18%               | 82%   | 0%    | 31%   | 59%   | 75%            | 0%      | 41%   |
|    | 35-49  | Count      | 145   | 4          | 4         | 1       | 9                 | 17    | 128   | 105   | 4     | 2              | 0       | 40    |
|    |        | Column N % | 42%   | 24%        | 14%       | 100%    | 53%               | 9%    | 90%   | 62%   | 18%   | 25%            | 0%      | 40%   |
|    | 50+    | Count      | 31    | 2          | 0         | 0       | 3                 | 0     | 15    | 8     | 3     | 0              | 8       | 9     |
|    |        | Column N % | 9%    | 12%        | 0%        | 0%      | 18%               | 0%    | 10%   | 5%    | 14%   | 0%             | 100%    | 9%    |
|    | Total  | Count      | 342   | 17         | 29        | 1       | 17                | 183   | 143   | 169   | 22    | 8              | 8       | 99    |
| QF | Mean   |            | 36.18 | 34.35      | 30.45     | 39.00   | 39.06             | 30.22 | 40.99 | 37.19 | 35.45 | 33.25          | 64.75   | 35.51 |
|    | Median |            | 35    | 32         | 30        | 39      | 38                | 31    | 39    | 36    | 32    | 33             | 64      | 34    |