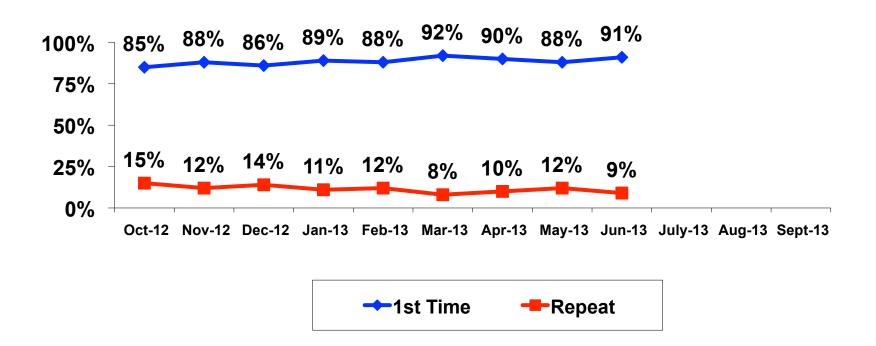

#### **Prior Trips to Guam Tracking**

# **Prior Trips to Guam Segmentation**

|     |       |            | TOTAL | FAMILY/FIT | HONEYMOON | WEDDING | INCENTIVE<br>TRVL | 18-35 | 36-55 | CHILD | FIT | GOLDEN<br>MISS | SENIORS | SPORT |
|-----|-------|------------|-------|------------|-----------|---------|-------------------|-------|-------|-------|-----|----------------|---------|-------|
|     |       |            | •     | -          | -         | -       | -                 | -     | -     |       | •   | -              |         | -     |
| Q3A | Yes   | Count      | 317   | 17         | 28        | 0       | 14                | 169   | 127   | 159   | 19  | 8              | 5       | 93    |
|     |       | Column N % | 91%   | 94%        | 97%       | 0%      | 82%               | 92%   | 89%   | 92%   | 83% | 100%           | 63%     | 92%   |
|     | No    | Count      | 33    | 1          | 1         | 1       | 3                 | 14    | 16    | 14    | 4   | 0              | 3       | 8     |
|     |       | Column N % | 9%    | 6%         | 3%        | 100%    | 18%               | 8%    | 11%   | 8%    | 17% | 0%             | 38%     | 8%    |
|     | Total | Count      | 350   | 18         | 29        | 1       | 17                | 183   | 143   | 173   | 23  | 8              | 8       | 101   |