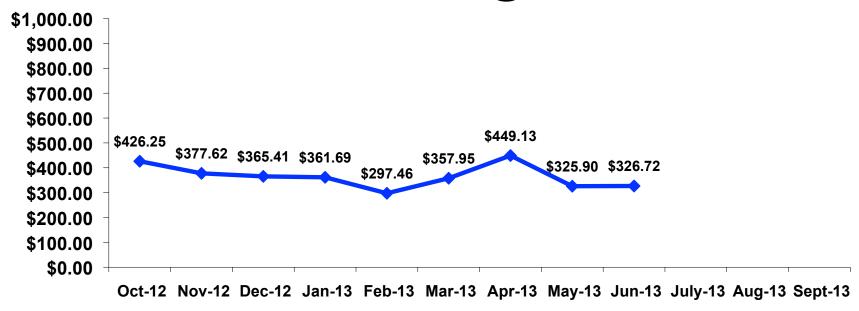

# On-Island Expenditures Tracking

YTD = \$365.35

### On-Island Expenditures Per Person Segmentation

|            |         |          |             |           |         | INCENTIVE |          |          |          |          | GOLDEN   |          |          |
|------------|---------|----------|-------------|-----------|---------|-----------|----------|----------|----------|----------|----------|----------|----------|
|            |         | TOTAL    | FAMILY/ FIT | HONEYMOON | WEDDING | TRVL      | 18-35    | 36-55    | CHILD    | FIT      | MISS     | SENIORS  | SPORT    |
|            |         |          | -           | -         |         | -         |          |          |          | -        |          |          | -        |
| PER PERSON | Mean    | \$326.72 | \$527.51    | \$459.72  | \$0.00  | \$539.80  | \$353.15 | \$294.70 | \$225.10 | \$507.40 | \$312.29 | \$450.00 | \$342.52 |
|            | Median  | \$245    | \$493       | \$400     | \$0     | \$200     | \$267    | \$190    | \$180    | \$485    | \$242    | \$425    | \$250    |
|            | Minimum | \$0      | \$0         | \$0       | \$0     | \$37      | \$0      | \$0      | \$0      | \$0      | \$167    | \$50     | \$0      |
|            | Maximum | \$3,000  | \$1,070     | \$1,000   | \$0     | \$2,000   | \$1,800  | \$3,000  | \$1,050  | \$1,070  | \$650    | \$1,050  | \$3,000  |