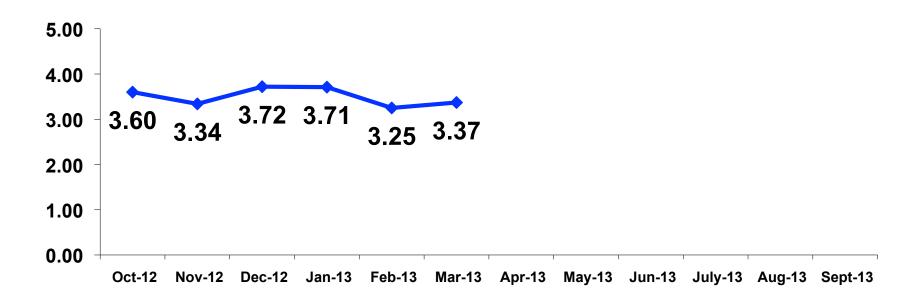

### Average Length of Stay Tracking

# **Average Length of Stay Segmentation**

|    |        | TOTAL | FAMILY/ FIT | GROUP TRVL | ENG LANG<br>LESSON | HONEYMOON | WEDDING | INCENTIVE<br>TRVL | 18-35 | 36-55 | CHILD | FIT  | GOLDEN<br>MISS | SENIORS | SPORT |
|----|--------|-------|-------------|------------|--------------------|-----------|---------|-------------------|-------|-------|-------|------|----------------|---------|-------|
|    |        | -     | -           | -          | -                  | -         |         | -                 | -     | -     |       | -    | •              | -       | -     |
| Q8 | Mean   | 3.37  | 3.90        | 3.00       | 4.00               | 3.56      | 4.00    | 3.04              | 3.41  | 3.26  | 3.46  | 3.78 | 3.44           | 3.29    | 3.53  |
|    | Median | 3     | 4           | 3          | 4                  | 3         | 4       | 3                 | 3     | 3     | 3     | 4    | 3              | 3       | 3     |