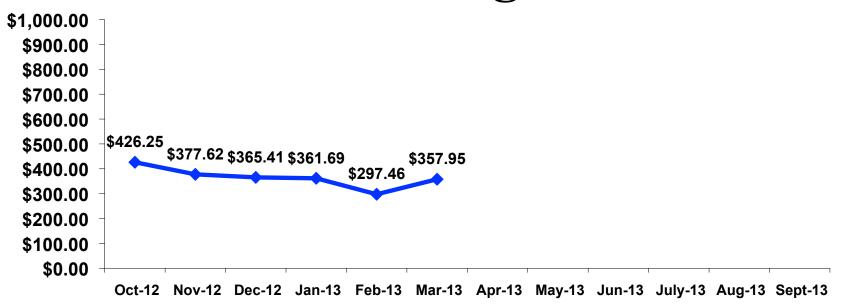

# On-Island Expenditures Tracking

$$YTD = $364.40$$

# On-Island Expenditures Per Person Segmentation

|            |         | TOTAL    | FAMILY/FIT | GROUP TRVL    | ENG LANG<br>LESSON | HONEYMOON | WEDDING  | INCENTIVE<br>TRVL | 18-35    | 36-55    | CHILD    | FIT      | GOLDEN<br>MISS | SENIORS       | SPORT    |
|------------|---------|----------|------------|---------------|--------------------|-----------|----------|-------------------|----------|----------|----------|----------|----------------|---------------|----------|
|            |         | -        | -          | -             | -                  | -         | -        | -                 | -        | -        | -        | -        | -              | -             | -        |
| PER PERSON | Mean    | \$357.95 | \$304.44   | \$356.00      | \$200.00           | \$468.72  | \$350.00 | \$343.41          | \$383.70 | \$305.32 | \$268.81 | \$327.16 | \$466.94       | \$245.24      | \$402.99 |
|            | Median  | \$250    | \$200      | <b>\$</b> 356 | \$200              | \$305     | \$350    | \$300             | \$260    | \$200    | \$180    | \$300    | \$258          | <b>\$1</b> 75 | \$273    |
|            | Minimum | \$0      | \$0        | <b>\$</b> 356 | \$200              | \$0       | \$350    | \$100             | \$0      | \$0      | \$0      | \$0      | \$0            | \$0           | \$0      |
|            | Maximum | \$2,775  | \$1,500    | <b>\$</b> 356 | \$200              | \$2,000   | \$350    | \$1,150           | \$2,775  | \$2,775  | \$2,000  | \$1,500  | \$1,600        | \$1,000       | \$2,143  |