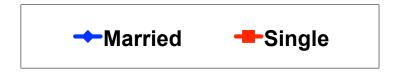

#### Average Age Tracking

### **Age Segmentation**

|    |        |            | TOTAL | FAMILY/ FIT | GROUP TRVL | ENG LANG<br>LESSON | HONEYMOON | WEDDING | INCENTIVE<br>TRVL | 18-35 | 36-55 | CHILD | FIT   | GOLDEN<br>MISS | SENIORS | SPORT |
|----|--------|------------|-------|-------------|------------|--------------------|-----------|---------|-------------------|-------|-------|-------|-------|----------------|---------|-------|
|    |        |            | -     | -           | -          | -                  | -         | -       | -                 | -     | -     | -     | -     | -              | -       | -     |
| QF | 18-24  | Count      | 10    | 0           | 0          | 0                  | 5         | 0       | 2                 | 10    | 0     | 0     | 0     | 0              | 0       | 1     |
|    |        | Column N % | 3%    | 0%          | 0%         | 0%                 | 6%        | 0%      | 7%                | 4%    | 0%    | 0%    | 0%    | 0%             | 0%      | 1%    |
|    | 25-34  | Count      | 208   | 14          | 1          | 1                  | 63        | 1       | 17                | 208   | 0     | 63    | 19    | 13             | 0       | 49    |
|    |        | Column N % | 60%   | 67%         | 100%       | 100%               | 79%       | 100%    | 63%               | 86%   | 0%    | 49%   | 70%   | 72%            | 0%      | 63%   |
|    | 35-49  | Count      | 109   | 6           | 0          | 0                  | 12        | 0       | 8                 | 24    | 85    | 64    | 6     | 5              | 0       | 23    |
|    |        | Column N % | 32%   | 29%         | 0%         | 0%                 | 15%       | 0%      | 30%               | 10%   | 93%   | 50%   | 22%   | 28%            | 0%      | 29%   |
|    | 50+    | Count      | 18    | 1           | 0          | 0                  | 0         | 0       | 0                 | 0     | 6     | 2     | 2     | 0              | 7       | 5     |
|    |        | Column N % | 5%    | 5%          | 0%         | 0%                 | 0%        | 0%      | 0%                | 0%    | 7%    | 2%    | 7%    | 0%             | 100%    | 6%    |
|    | Total  | Count      | 345   | 21          | 1          | 1                  | 80        | 1       | 27                | 242   | 91    | 129   | 27    | 18             | 7       | 78    |
| QF | Mean   |            | 33.94 | 33.48       | 28.00      | 26.00              | 30.46     | 31.00   | 31.48             | 30.57 | 39.44 | 35.25 | 33.41 | 32.17          | 62.86   | 34.06 |
|    | Median |            | 33    | 32          | 28         | 26                 | 30        | 31      | 30                | 31    | 38    | 35    | 32    | 31             | 61      | 33    |