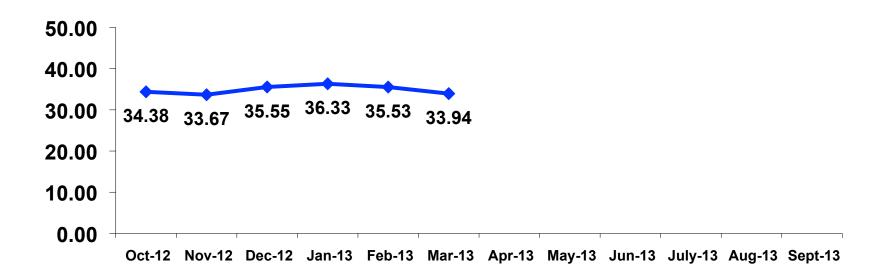

#### **Prior Trips to Guam Tracking**

# **Prior Trips to Guam Segmentation**

|     |       |            | TOTAL | FAMILY/FIT | GROUP TRVL | ENG LANG<br>LESSON | HONEYMOON | WEDDING | INCENTIVE<br>TRVL | 18-35 | 36-55 | CHILD | FIT | GOLDEN<br>MISS | SENIORS | SPORT |
|-----|-------|------------|-------|------------|------------|--------------------|-----------|---------|-------------------|-------|-------|-------|-----|----------------|---------|-------|
|     |       |            | -     | -          |            | •                  | -         |         | •                 | -     |       |       | -   | -              | -       | -     |
| Q3A | Yes   | Count      | 322   | 17         | 1          | 1                  | 79        | 1       | 26                | 226   | 80    | 112   | 22  | 16             | 7       | 73    |
|     |       | Column N % | 92%   | 81%        | 100%       | 100%               | 99%       | 100%    | 96%               | 94%   | 88%   | 86%   | 81% | 89%            | 100%    | 92%   |
|     | No    | Count      | 28    | 4          | 0          | 0                  | 1         | 0       | 1                 | 15    | 11    | 18    | 5   | 2              | 0       | 6     |
|     |       | Column N % | 8%    | 19%        | 0%         | 0%                 | 1%        | 0%      | 4%                | 6%    | 12%   | 14%   | 19% | 11%            | 0%      | 8%    |
|     | Total | Count      | 350   | 21         | 1          | 1                  | 80        | 1       | 27                | 241   | 91    | 130   | 27  | 18             | 7       | 79    |