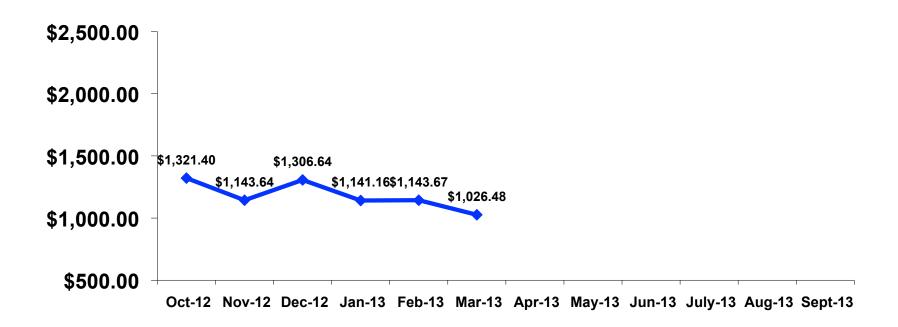

#### **Total Expenditures Tracking**

YTD=\$1,180.41

# Total Expenditures Per Person Segmentation

|                  |         | TOTAL      | FAMILY/FIT | GROUP TRVL | ENG LANG<br>LESSON | HONEYMOON  | WEDDING    | INCENTIVE<br>TRVL | 18-35      | 36-55    | CHILD    | FIT      | GOLDEN<br>MISS | SENIORS  | SPORT      |
|------------------|---------|------------|------------|------------|--------------------|------------|------------|-------------------|------------|----------|----------|----------|----------------|----------|------------|
|                  |         | -          | -          | -          | -                  | -          | -          |                   | -          |          | -        |          | -              | -        | -          |
| TOTAL PER PERSON | Mean    | \$1,026.48 | \$749.65   | \$356.00   | \$1,174.08         | \$1,391.77 | \$1,074.89 | \$469.26          | \$1,088.50 | \$910.45 | \$902.06 | \$790.89 | \$1,150.47     | \$759.14 | \$1,076.77 |
|                  | Median  | \$981      | \$780      | \$356      | \$1,174            | \$1,401    | \$1,075    | \$350             | \$1,025    | \$913    | \$913    | \$804    | \$1,023        | \$698    | \$1,050    |
|                  | Minimum | \$0        | \$0        | \$356      | \$1,174            | \$0        | \$1,075    | \$100             | \$0        | \$0      | \$0      | \$0      | \$0            | \$0      | \$0        |
|                  | Maximum | \$3,812    | \$2,270    | \$356      | \$1,174            | \$3,812    | \$1,075    | \$1,225           | \$3,812    | \$3,636  | \$2,634  | \$2,270  | \$2,812        | \$2,015  | \$3,437    |