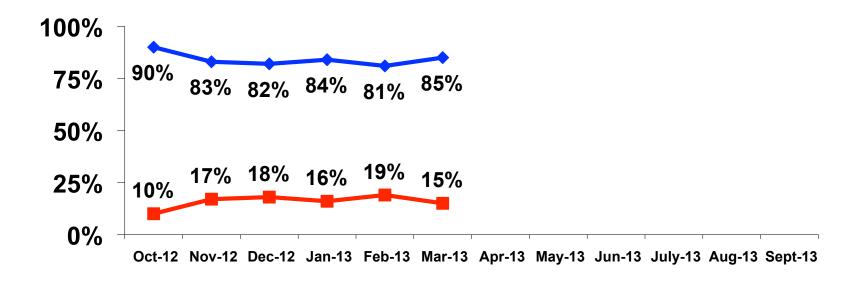

#### **Marital Status Tracking**

### **Marital Status Segmentation**

|    |         |            | TOTAL | FAMILY/FIT | GROUP TRVL | ENG LANG<br>LESSON | HONEYMOON | WEDDING | INCENTIVE<br>TRVL | 18-35 | 36-55 | CHILD | FIT | GOLDEN<br>MISS | SENIORS | SPORT |
|----|---------|------------|-------|------------|------------|--------------------|-----------|---------|-------------------|-------|-------|-------|-----|----------------|---------|-------|
|    |         |            |       | -          | -          | •                  | -         | -       | -                 | -     | -     |       |     | •              | -       | -     |
| QE | Married | Count      | 296   | 20         | 0          | 1                  | 79        | 1       | 12                | 197   | 84    | 125   | 22  | 15             | 7       | 64    |
|    |         | Column N % | 85%   | 95%        | 0%         | 100%               | 99%       | 100%    | 44%               | 81%   | 92%   | 96%   | 81% | 83%            | 100%    | 81%   |
|    | Single  | Count      | 53    | 1          | 1          | 0                  | 1         | 0       | 15                | 45    | 7     | 5     | 5   | 3              | 0       | 15    |
|    |         | Column N % | 15%   | 5%         | 100%       | 0%                 | 1%        | 0%      | 56%               | 19%   | 8%    | 4%    | 19% | 17%            | 0%      | 19%   |
|    | Total   | Count      | 349   | 21         | 1          | 1                  | 80        | 1       | 27                | 242   | 91    | 130   | 27  | 18             | 7       | 79    |