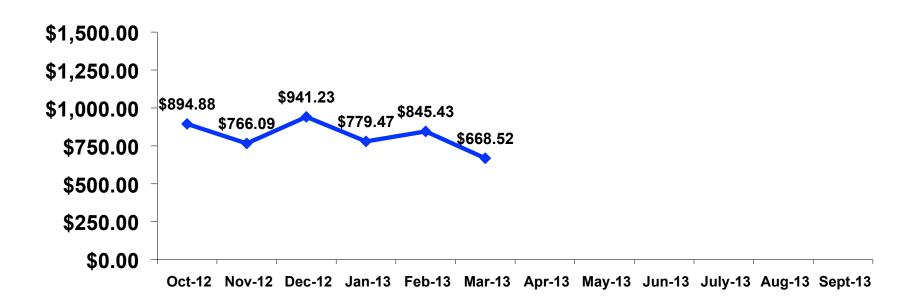

#### **Prepaid Expenditures Tracking**

# Prepaid Expenditures Per Person Segmentation

|            |         | T0T11    |             | 0001107014 | ENG LANG |           |          | INCENTIVE | 40.05    |          |          |          | GOLDEN   | 05111050 |          |
|------------|---------|----------|-------------|------------|----------|-----------|----------|-----------|----------|----------|----------|----------|----------|----------|----------|
|            |         | TOTAL    | FAMILY/ FIT | GROUP TRVL | LESSON   | HONEYMOON | WEDDING  | TRVL      | 18-35    | 36-55    | CHILD    | FIT      | MISS     | SENIORS  | SPORT    |
|            |         | -        | -           | -          | -        | -         | -        | -         | •        | •        | -        | -        | -        | -        | -        |
| PER PERSON | Mean    | \$668.52 | \$445.21    | \$0.00     | \$974.08 | \$923.05  | \$724.89 | \$125.85  | \$704.79 | \$605.13 | \$633.25 | \$463.73 | \$683.52 | \$513.90 | \$673.78 |
|            | Median  | \$725    | \$589       | \$0        | \$974    | \$997     | \$725    | \$0       | \$758    | \$680    | \$680    | \$598    | \$785    | \$498    | \$725    |
|            | Minimum | \$0      | \$0         | \$0        | \$974    | \$0       | \$725    | \$0       | \$0      | \$0      | \$0      | \$0      | \$0      | \$0      | \$0      |
|            | Maximum | \$2,265  | \$951       | \$0        | \$974    | \$2,265   | \$725    | \$951     | \$2,265  | \$1,691  | \$1,704  | \$951    | \$1,812  | \$1,359  | \$1,812  |