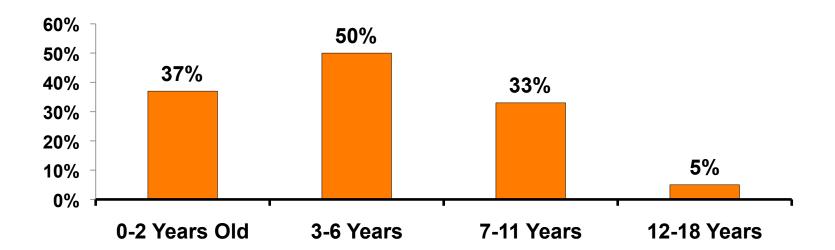

#### **Number of Children Travel Party**

N=131 total respondents traveling with children. (Of those N=131 respondents, there is a total of 183 children 18 years or younger)