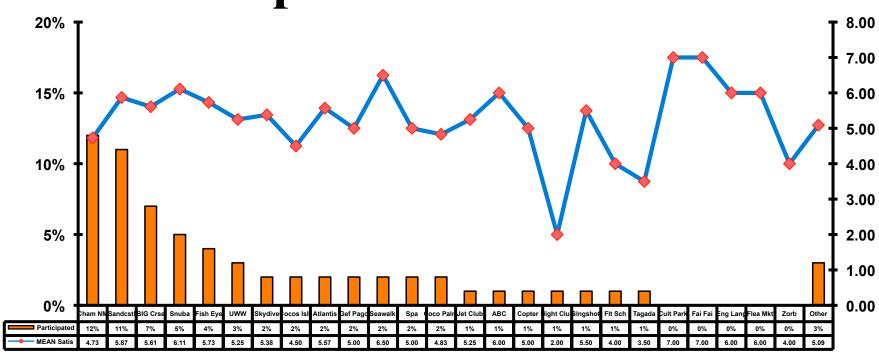

| \$60.38 |



## SECTION 4 VISITOR SATISFACTION



### **Satisfaction Scores Overall**





### Satisfaction Quality/ Cleanliness





### Quality of Accommodations





### **Quality of Dining Experience**





### Visits to Shopping Centers/Malls on Guam Top responses





### Satisfaction with Shopping

| Quality of Shopping           | Variety of Shopping           |
|-------------------------------|-------------------------------|
| Score of 6 to 7 = <b>42</b> % | Score of 6 to 7 = <b>38%</b>  |
| Score of 4 to 5 = <b>47%</b>  | Score of 4 to 5 = <b>50</b> % |
| Score 1 to 3 = <b>12</b> %    | Score 1 to 3 = <b>12</b> %    |
| MEAN = 5.03                   | MEAN = 4.86                   |



### **Optional Tour Participation**





# Optional Tours Participation & Satisfaction





### **Day Tours Satisfaction**

| Quality of Day Tour          | Variety of Day Tour          |
|------------------------------|------------------------------|
| Score of 6 to 7 = <b>32%</b> | Score of 6 to 7 = <b>26%</b> |
| Score of 4 to 5 = <b>60%</b> | Score of 4 to 5 = <b>63%</b> |
| Score 1 to 3 = <b>9</b> %    | Score 1 to 3 = <b>12</b> %   |
| MEAN = 4.86                  | MEAN = 4.65                  |



### **Night Tours Satisfaction**

| Quality of Night Tour        | Variety of Night Tour        |
|------------------------------|------------------------------|
| Score of 6 to 7 = <b>21%</b> | Score of 6 to 7 = <b>20%</b> |
| Score of 4 to 5 = <b>66%</b> | Score of 4 to 5 = <b>64%</b> |
| Score 1 to 3 = <b>13</b> %   | Score 1 to 3 = <b>17%</b>    |
| MEAN = 4.44