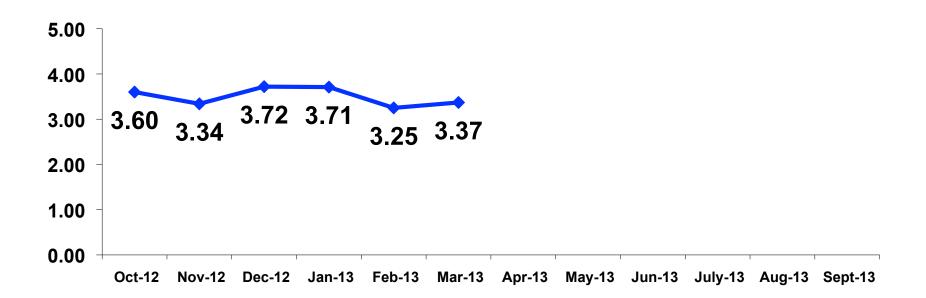

ount      | 208   | 197     | 10     |
|        |        | Column N % | 60%   | 62%     | 37%    |
|        | 35-49  | Count      | 109   | 93      | 16     |
|        |        | Column N % | 32%   | 29%     | 59%    |
|        | 50+    | Count      | 18    | 17      | 1      |
|        |        | Column N % | 5%    | 5%      | 4%     |
|        | Total  | Count      | 345   | 317     | 27     |

 First-time visitors tend to be younger than repeat visitors to Guam.



#### Repeat Visitors Last Trip

n=28



- The average repeat visitor has been to Guam 1.96 times.
- A little less than
   half the repeat
   visitors have been
   here within the last
   year.



#### Average Number Overnight Trips

(2008-2013) (2 nights or more)





#### Length of Stay





#### **Average Length of Stay**





#### Occupation by Income

|     |                                       |       | TOTAL |                                                                                                                                                                                                                 |                     |                     | Q26                 |                     |                     |          |           |
|-----|---------------------------------------|-------|-------|-----------------------------------------------------------------------------------------------------------------------------------------------------------------------------------------------------------------|---------------------|---------------------|---------------------|---------------------|-