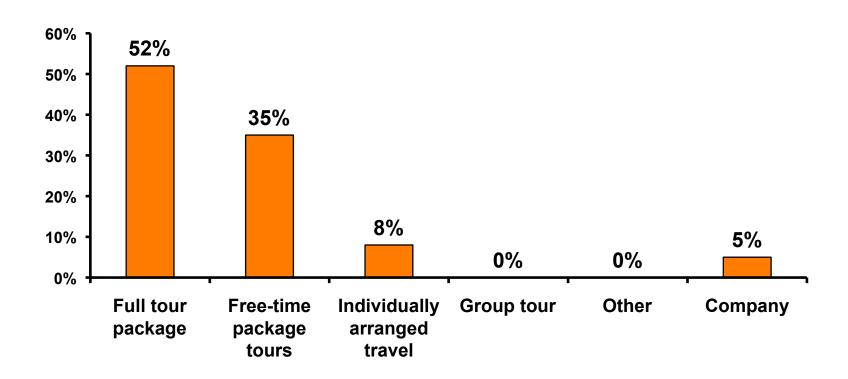

|                     |                     |                     |                     |                     | 2%       |           |
|     | Total                                 | Count | 307   |                                                                                                                                                                                                                 | 15                  | 54                  | 58                  | 55                  | 34                  | 66       | 4         |



### SECTION 2 TRAVEL PLANNING



#### **Travel Planning - Overall**





#### Accommodation by Income

Average length of stay: 3.37 days

|    |                             |       | TOTAL |                                                                                                                                                                                                                 | Q26                 |                     |                     |                     |                     |          |           |
|----|-----------------------------|-------|-------|-----------------------------------------------------------------------------------------------------------------------------------------------------------------------------------------------------------------|---------------------|---------------------|---------------------|-------