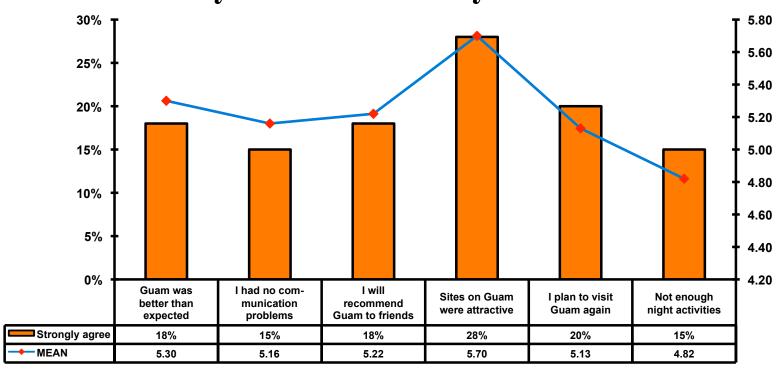

### **On-Island Perceptions**

7pt Rating Scale
7=Very Satisfied/ 1=Very Dissatisfied