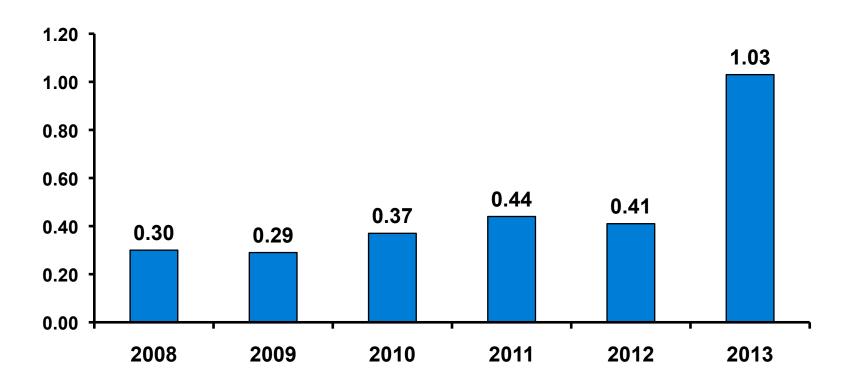

Column N % | 3%    | 3%      |        |
|        | 25-34  | Count      | 208   | 197     | 10     |
|        |        | Column N % | 60%   | 62%     | 37%    |
|        | 35-49  | Count      | 109   | 93      | 16     |
|        |        | Column N % | 32%   | 29%     | 59%    |
|        | 50+    | Count      | 18    | 17      | 1      |
|        |        | Column N % | 5%    | 5%      | 4%     |
|        | Total  | Count      | 345   | 317     | 27     |

 First-time visitors tend to be younger than repeat visitors to Guam.



#### Repeat Visitors Last Trip

n=28



- The average repeat visitor has been to Guam 1.96 times.
- A little less than
   half the repeat
   visitors have been
   here within the last
   year.



#### Average Number Overnight Trips

(2008-2013) (2 nights or more)





#### Length of Stay





#### **Average Length of Stay**





#### Occupation by Income

|     |                                       |       | TOTAL |                                                                                                                                                                                                                 |                     |                     | Q26                 |                     |                     |          |           |
|-----|---------------------------------------|-------|-------|-----------------------------------------------------------------------------------------------------------------------------------------------------------------------------------------------------------------|---------------------|-----