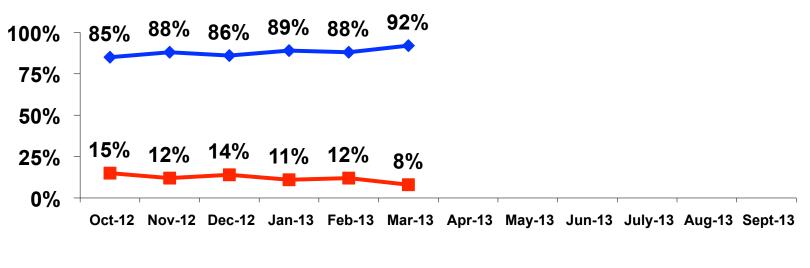

#### **Prior Trips to Guam**

 First-time visitors tend to be younger than repeat visitors to Guam.