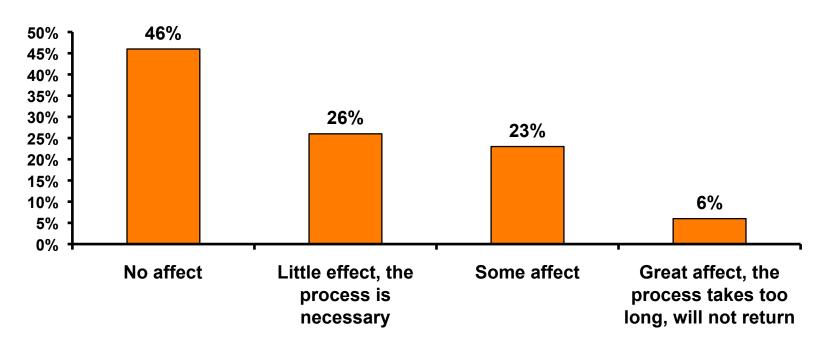

| 13%      | 7%       | 7%       | 2%       | 3%       | 7%       | 25%       |
|     | Other                  |       | 4%  |       | 7%    |       |     |                                                                                                                                                |          | 7%       | 3%       | 11%      | 3%       | 1%       |           |
|     | Total                  | Count | 350 | 10    | 208   | 108   | 18  |                                                                                                                                                | 15       | 55       | 61       | 56       | 36       | 67       | 4         |



## Security Screening/Immigration Process at Guam International Airport





### **Airport Screening**

7pt Rating Scale
7=Strongly Agree/ 1=Strongly Disagree