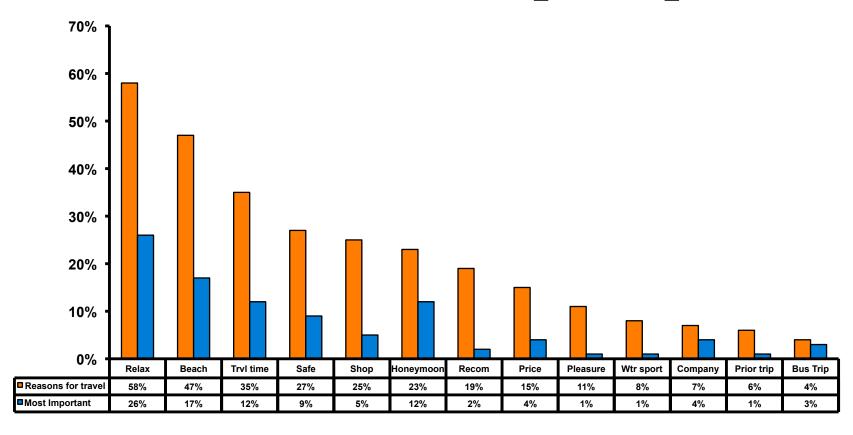

#### **Travel Motivation - Top Responses**

# Most Important Reason for Choosing Guam

- Relaxation,
- Guam's natural beauty/ beaches
- Honeymoon
   are the primary reasons for visiting during
   this period.

#### Motivation by Age & Gender

|     |                            |       | TOTAL |       | AG    |       | GENDER |      |        |
|-----|----------------------------|-------|-------|-------|-------|-------|--------|------|--------|
|     |                            |       | •     | 18-24 | 25-34 | 35-49 | 50+    | Male | Female |
| Q5A | Relax                      |       | 58%   | 30%   | 55%   | 67%   | 65%    | 54%  | 62%    |
|     | Natural beauty             |       | 47%   | 50%   | 44%   | 51%   | 59%    | 42%  | 52%    |
|     | Short travel time          |       | 35%   | 30%   | 35%   | 38%   | 18%    | 22%  | 48%    |
|     | Safe                       |       | 27%   | 20%   | 26%   | 32%   | 24%    | 23%  | 30%    |
|     | Shopping                   |       | 25%   | 20%   | 23%   | 31%   | 6%     | 23%  | 26%    |
|     | Honeymoon                  |       | 23%   | 50%   | 30%   | 11%   |        | 27%  | 19%    |
|     | Recomm- friend/family/trvl |       | 19%   | 40%   | 14%   | 25%   | 29%    | 18%  | 20%    |
|     | agnt                       |       |       |       |       |       |        |      |        |
|     | Price                      |       | 15%   | 20%   | 17%   | 13%   | 6%     | 12%  | 18%    |
|     | Pleasure                   |       | 11%   | 10%   | 9%    | 15%   | 12%    | 9%   | 13%    |
|     | Water sports               |       | 8%    |       | 6%    | 11%   | 6%     | 8%   | 7%     |
|     | Company Sponsored          |       | 7%    | 20%   | 8%    | 4%    |        | 10%  | 3%     |
|     | Previous trip              |       | 6%    |       | 2%    | 13%   | 6%     | 6%   | 6%     |
|     | Company/ Business Trip     |       | 4%    | 10%   | 2%    | 6%    | 12%    | 6%   | 2%     |
|     | Visit friends/ Relatives   |       | 3%    |       | 3%    | 2%    | 12%    | 2%   | 5%     |
|     | Scuba                      |       | 2%    |       | 2%    | 1%    | 12%    | 3%   | 2%     |
|     | Organized sports           |       | 1%    |       | 1%    | 1%    | 6%     | 2%   | 1%     |
|     | Golf                       |       | 1%    |       | 0%    | 1%    | 6%     | 1%   | 1%     |
|     | Other                      |       | 1%    |       | 0%    |       |        |      | 1%     |
|     | Married/ Attn wedding      |       | 0%    |       | 0%    |       |        | 1%   |        |
|     | Career Cert/ Testing       |       | 0%    |       |       |       | 6%     | 1%   |        |
|     | Convention/ Trade/         |       | 0%    |       |       |       | 6%     | 1%   |        |
|     | Conference                 |       |       |       |       |       |        |      |        |
|     | Total                      | Count | 346   | 10    | 208   | 106   | 17     | 171  | 174    |