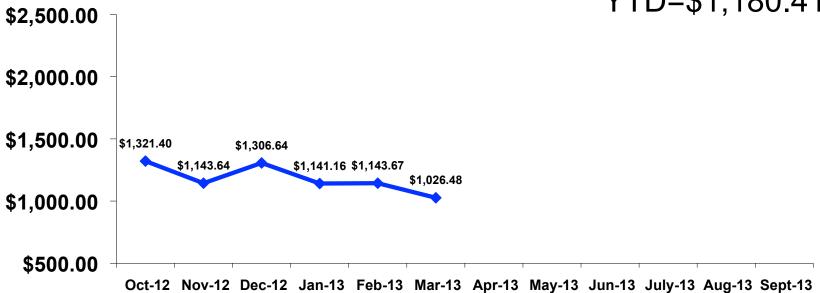

# Breakdown of On-Island Expenditures

|                                                                           | MEAN \$  |
|---------------------------------------------------------------------------|----------|
| Food & beverage in a hotel                                                | \$42.77  |
| Food & beverage in fast food restaurant/ convenience store                | \$38.57  |
| Food & beverage at restaurants or drinking establishments outside a hotel | \$64.93  |
| Optional tours and activities                                             | \$73.81  |
| Gifts/ souvenirs for yourself/companions                                  | \$208.89 |
| Gifts/ souvenirs for friends/family at home                               | \$110.17 |
| Local transportation                                                      | \$42.62  |
| Other expenses not covered                                                | \$253.23 |
| Average Total                                                             | \$831.72 |

### **Local Transportation**

n=159