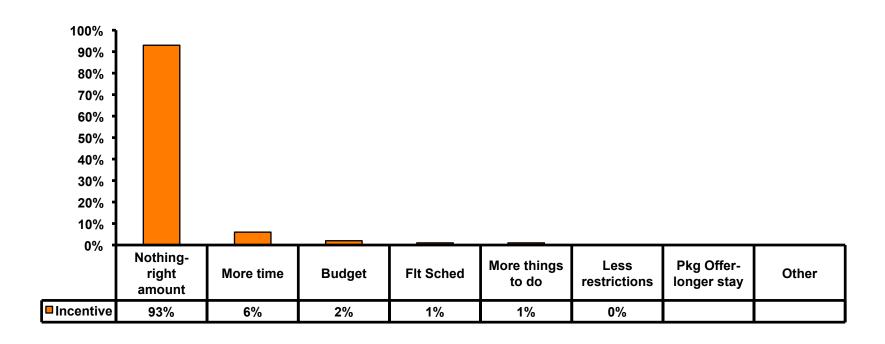

---|
| Score of 6 to 7 = <b>32%</b> | Score of 6 to 7 = <b>26%</b> |
| Score of 4 to 5 = <b>60%</b> | Score of 4 to 5 = <b>63%</b> |
| Score 1 to 3 = <b>9</b> %    | Score 1 to 3 = <b>12</b> %   |
| MEAN = 4.86                  | MEAN = 4.65                  |



### **Night Tours Satisfaction**

| Quality of Night Tour        | Variety of Night Tour        |
|------------------------------|------------------------------|
| Score of 6 to 7 = <b>21%</b> | Score of 6 to 7 = <b>20%</b> |
| Score of 4 to 5 = <b>66%</b> | Score of 4 to 5 = <b>64%</b> |
| Score 1 to 3 = <b>13</b> %   | Score 1 to 3 = <b>17%</b>    |
| MEAN = 4.44                  | MEAN = 4.40                  |



### Satisfaction with Other Activities





### What would it take to make you want to stay an extra day in Guam?





### **On-Island Perceptions**

7pt Rating Scale
7=Very Satisfied/ 1=Very Dissatisfied





### **On-Island Perceptions**

7pt Rating Scale
7=Very Satisfied/ 1=Very Dissatisfied





# SECTION 5 PROMOTIONS



### **Internet- Guam Sources of Info**





# Internet- Things To Do Sources of Info





### **Internet- GVB Sources**





### **Travel Motivation-Info Sources**





### Sources of Information Pre-arrival





#### Sources of Information Post-arrival





# SECTION 6 OTHER ISSUES



## Concerns about travel outside of Korea - Overall





# Concerns about travel outside of Korea - By Age & Income

|     |                        |       | AG  | E     |       |       |     |