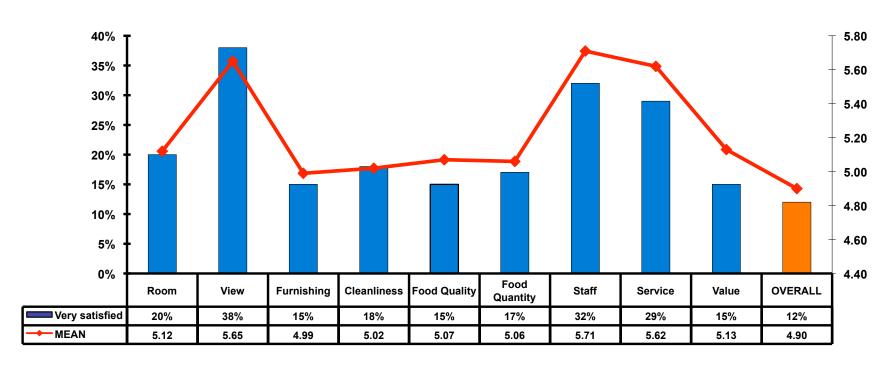

### **Satisfaction Scores Overall**

### Satisfaction Quality/ Cleanliness

### Quality of Accommodations

### **Quality of Dining Experience**