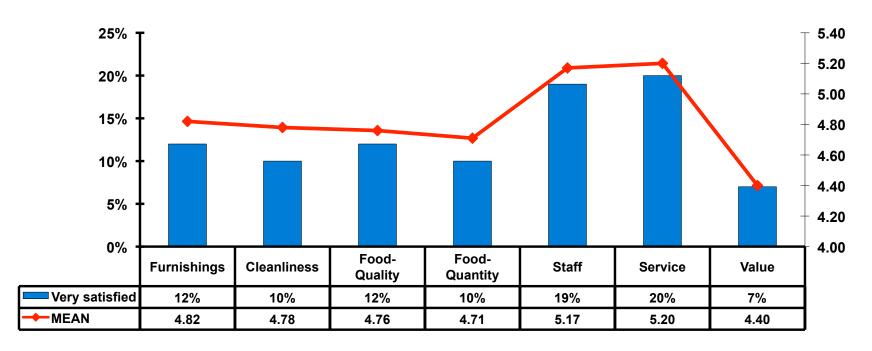

### Satisfaction Quality/ Cleanliness

### Quality of Accommodations

### **Quality of Dining Experience**