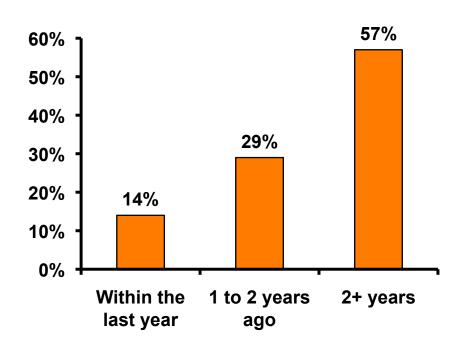

#### Repeat Visitors Last Trip

n=28

- The average repeat visitor has been to Guam 1.96 times.
- A little less than
   half the repeat
   visitors have been
   here within the last
   year.