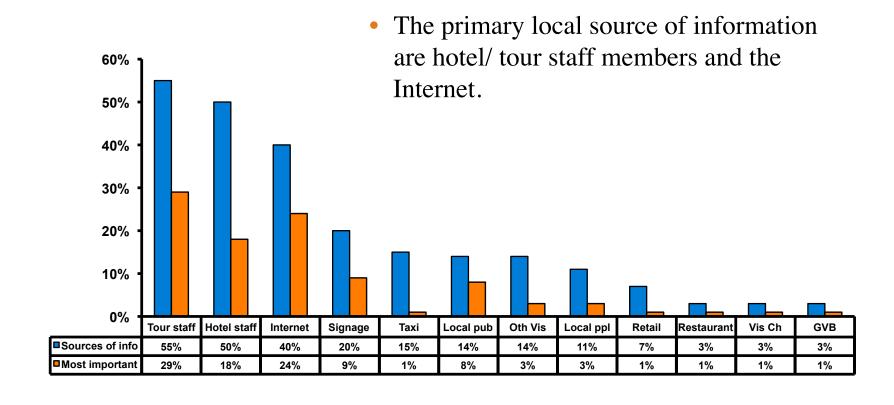

### **Internet- Guam Sources of Info**

# Internet- Things To Do Sources of Info

### **Internet- GVB Sources**

### **Travel Motivation-Info Sources**

### Sources of Information Pre-arrival

#### Sources of Information Post-arrival