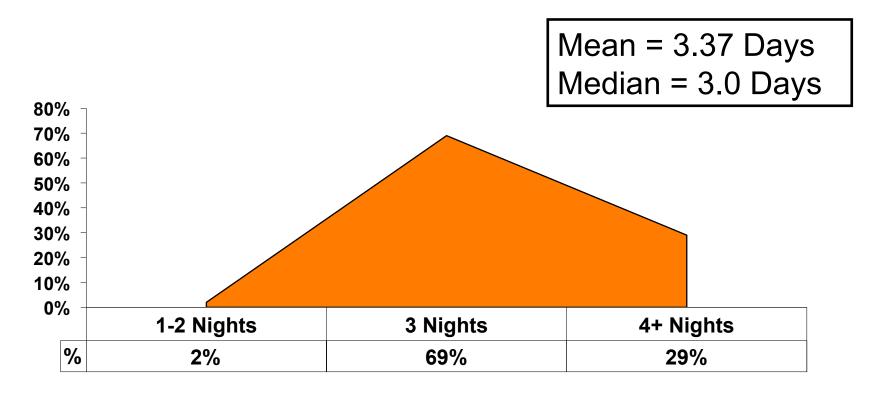

#### Length of Stay

#### **Average Length of Stay**

#### Accommodation by Income

Average length of stay: 3.37 days

|    |                             |       | TOTAL |                                                                                                                                                                                                                 | Q26                 |                     |                     |                     |                     |          |           |
|----|-----------------------------|-------|-------|-----------------------------------------------------------------------------------------------------------------------------------------------------------------------------------------------------------------|---------------------|---------------------|---------------------|---------------------|---------------------|----------|-----------|
|    |                             |       | -     | <kw12.0m< th=""><th>KW12.0M-<br/>KW24.0M</th><th>KW24.0M-<br/>KW36.0M</th><th>KW36.0M-<br/>KW48.0M</th><th>KW48.0M-<br/>KW60.0M</th><th>KW60.0M-<br/>KW72.0M</th><th>KW72.0M+</th><th>No Income</th></kw12.0m<> | KW12.0M-<br>KW24.0M | KW24.0M-<br>KW36.0M | KW36.0M-<br>KW48.0M | KW48.0M-<br>KW60.0M | KW60.0M-<br>KW72.0M | KW72.0M+ | No Income |
| Q9 | PIC Club                    |       | 39%   |                                                                                                                                                                                                                 | 13%                 | 22%                 | 47%                 | 42%                 | 75%                 | 48%      | 25%       |
|    | Hyatt Regency Guam          | 1     | 13%   |                                                                                                                                                                                                                 | 20%                 | 18%                 | 12%                 | 5%                  | 6%                  | 15%      | 50%       |
| 1  | Sheraton Laguna Guam        | ,     | 11%   |                                                                                                                                                                                                                 | 20%                 | 5%                  | 15%                 | 9%                  | 3%                  | 6%       |           |
| 1  | Hotel Nikko Guam            | 1     | 7%    |                                                                                                                                                                                                                 |                     | 11%                 | 8%                  | 7%                  | 6%                  | 4%       |           |
| 1  | Leo Palace Resort           | ,     | 7%    |                                                                                                                                                                                                                 | 27%                 | 18%                 | 5%                  | 4%                  |                     | 4%       |           |
| 1  | Outrigger Guam Resort       | 1     | 5%    |                                                                                                                                                                                                                 |                     | 5%                  | 5%                  | 12%                 |                     | 6%       |           |
| 1  | Hilton Guam Resort          | ,     | 4%    |                                                                                                                                                                                                                 |                     | 5%                  | 2%                  | 9%                  | 3%                  | 4%       | 25%       |
| 1  | Holiday Resort Guam         | 1     | 4%    |                                                                                                                                                                                                                 | 13%                 | 4%                  | 2%                  | 5%                  |                     | 4%       |           |
| 1  | Onward Beach Resort         | 1     | 3%    |                                                                                                                                                                                                                 |                     | 7%                  | 2%                  | 2%                  | 3%                  | 3%       |           |
| 1  | Westin Resort Guam          | 1     | 3%    |                                                                                                                                                                                                                 |                     | 4%                  | 2%                  | 5%                  | 3%                  | 3%       |           |
| 1  | Royal Orchid Guam           | 1     | 1%    |                                                                                                                                                                                                                 | 7%                  |                     |                     |                     |                     | 1%       |           |
| 1  | Hotel Santa Fe              | 1     | 0%    |                                                                                                                                                                                                                 |                     |                     |                     |                     | 3%                  |          |           |
| 1  | Other                       | 1     | 0%    |                                                                                                                                                                                                                 |                     |                     |                     |                     |                     |          |           |
| 1  | Home stay/ friend/ relative | ,     | 0%    |                                                                                                                                                                                                                 |                     |                     |                     |                     |                     |          |           |
| 1  | Apartment                   | 1     | 0%    |                                                                                                                                                                                                                 |                     |                     | 2%                  |                     |                     |          |           |
| 1  | Condo                       | ,     | 0%    |                                                                                                                                                                                                                 |                     |                     |                     |                     |                     |          |           |
| 1  | Total                       | Count | 350   |                                                                                                                                                                                                                 | 15                  | 55                  | 60                  | 57                  | 36                  | 67       | 4         |