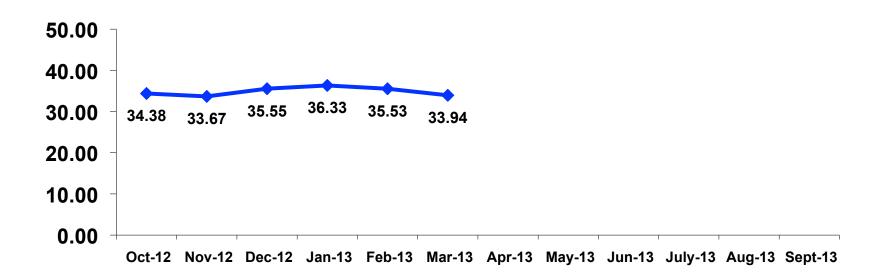

#### Age - Overall

The average age of the respondents is 33.94 years of age.

#### Average Age