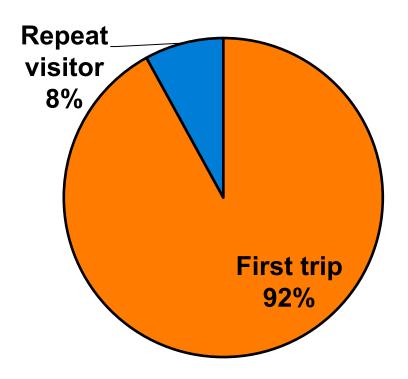

12%   | 13%  | 12%    |       | 10%   | 19%   |     |  |  |
|     | KW72.0M+        | Count      | 67    | 34   | 32     |       | 29    | 31    | 5   |  |  |
|     |                 | Column N % | 23%   | 23%  | 22%    |       | 17%   | 32%   | 42% |  |  |
|     | No Income       | Count      | 4     | 2    | 2      |       | 3     |       | 1   |  |  |
|     |                 | Column N % | 1%    | 1%   | 1%     |       | 2%    |       | 8%  |  |  |
|     | Total           | Count      | 295   | 151  | 143    | 6     | 175   | 97    | 12  |  |  |



#### **Travel Companions**





#### **Number of Children Travel Party**

N=131 total respondents traveling with children. (Of those N=131 respondents, there is a total of 183 children 18 years or younger)





#### **Prior Trips to Guam**





#### **Prior Trips to Guam**







#### Trips to Guam by Age & Gender

|        |        |            | TOTAL | TRIPS T | O GUAM |
|--------|--------|------------|-------|---------|--------|
|        |        |            |       | 1st     | Repeat |
| GENDER | Male   | Count      | 175   | 160     | 14     |
|        |        | Column N % | 50%   | 50%     | 50%    |
|        | Female | Count      | 175   | 161     | 14     |
|        |        | Column N % | 50%   | 50%     | 50%    |
|        | Total  | Count      | 350   | 321     | 28     |
| AGE    | 18-24  | Count      | 10    | 10      |        |
|        |        | Column N % | 3%    | 3%      |        |
|        | 25-34  | Count      | 208   | 197     | 10     |
|        |        | Column N % | 60%   | 62%     | 37%    |
|