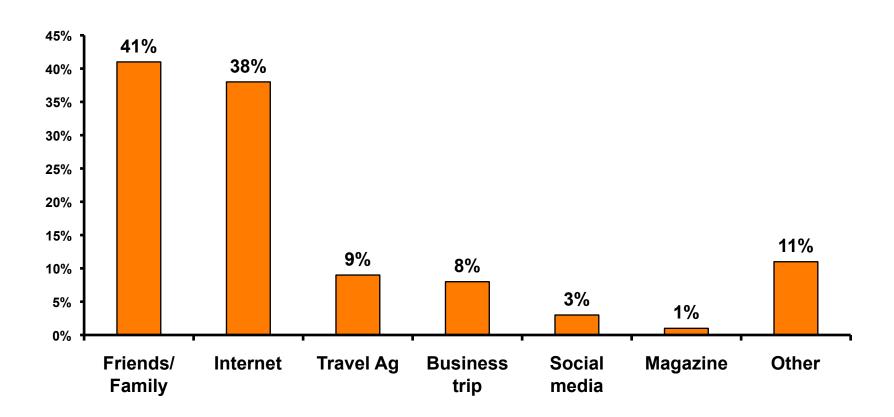

----------------|------------------------------|
| Score of 6 to 7 = <b>21%</b> | Score of 6 to 7 = <b>20%</b> |
| Score of 4 to 5 = <b>66%</b> | Score of 4 to 5 = <b>64%</b> |
| Score 1 to 3 = <b>13</b> %   | Score 1 to 3 = <b>17%</b>    |
| MEAN = 4.44                  | MEAN = 4.40                  |



### Satisfaction with Other Activities





### What would it take to make you want to stay an extra day in Guam?





### **On-Island Perceptions**

7pt Rating Scale
7=Very Satisfied/ 1=Very Dissatisfied





### **On-Island Perceptions**

7pt Rating Scale
7=Very Satisfied/ 1=Very Dissatisfied





# SECTION 5 PROMOTIONS



### **Internet- Guam Sources of Info**





# Internet- Things To Do Sources of Info





### **Internet- GVB Sources**





### **Travel Motivation-Info Sources**





### Sources of Information Pre-arrival





#### Sources of Information Post-arrival





# SECTION 6 OTHER ISSUES



## Concerns about travel outside of Korea - Overall





# Concerns about travel outside of Korea - By Age & Income

|     |                        |       | AG  | E     |       |       |     |                                                                                                                                                | Q26      |          |          |          |          |          |           |
|-----|------------------------|-------|-----|-------|-------|-------|-----|------------------------------------------------------------------------------------------------------------------------------------------------|----------|----------|----------|-------