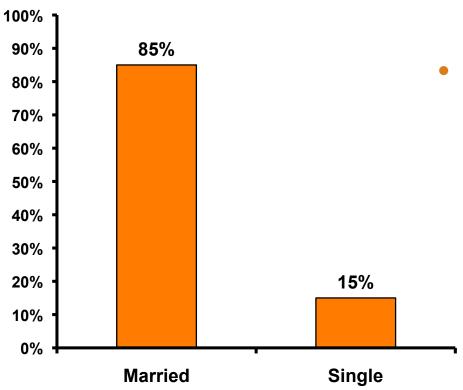

Airport's departure and waiting areas.
- The margin of error for a sample of **351** is +/- 5.23 percentage points with a 95% confidence level. That is, if all Korean visitors who traveled to Guam in the same time period were asked these questions, we can be 95% certain that their responses would not differ by +/- 5.23 percentage points.



#### **Objectives**

- To monitor the effectiveness of the Korean seasonal campaigns in attracting Korean visitors, refresh certain baseline data, to better understand the nature, and economic value or impact of each of the targeted segments in the Korea marketing plan.
- Identify significant determinants of visitor satisfaction, expenditures and the desire to return to Guam.



### SECTION 1 PROFILE OF RESPONDENTS



#### **Marital Status - Overall**



Majority of Korean visitors are married.



#### **Marital Status**







#### Age - Overall



The average age of the respondents is 33.94 years of age.



#### Average Age





#### **Personal Income**





# Personal Income – 1st time vs. repeat





# Personal Income by Gender & Age

|     |                 |            | TOTAL | GEN  | DER    |       | AGE   |       |     |  |  |
|-----|-----------------|------------|-------|------|--------|-------|-------|-------|-----|--|--|
|     |                 |            | •     | Male | Female | 18-24 | 25-34 | 35-49 | 50+ |  |  |
| Q26 | KW12.0M-KW24.0M | Count      | 15    | 7    | 8      | 4     | 11    |       |     |  |  |
|     |                 | Column N % | 5%    | 5%   | 6%     | 67%   | 6%    |       |     |  |  |
|     | KW24.