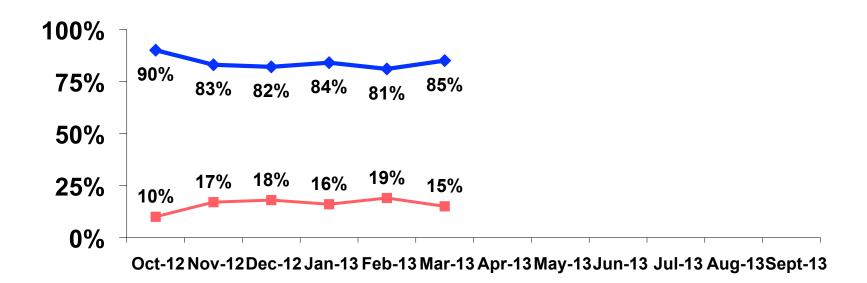

le of **351** is +/- 5.23 percentage points with a 95% confidence level. That is, if all Korean visitors who traveled to Guam in the same time period were asked these questions, we can be 95% certain that their responses would not differ by +/- 5.23 percentage points.



#### **Objectives**

- To monitor the effectiveness of the Korean seasonal campaigns in attracting Korean visitors, refresh certain baseline data, to better understand the nature, and economic value or impact of each of the targeted segments in the Korea marketing plan.
- Identify significant determinants of visitor satisfaction, expenditures and the desire to return to Guam.



### SECTION 1 PROFILE OF RESPONDENTS



#### **Marital Status - Overall**



Majority of Korean visitors are married.



#### **Marital Status**







#### Age - Overall



The average age of the respondents is 33.94 years of age.



#### Average Age





#### **Personal Income**





# Personal Income – 1st time vs. repeat





# Personal Income by Gender & Age

|     |                 |            | TOTAL | GEN  | DER    |       | AGE   |       |     |  |  |
|-----|-----------------|------------|-------|------|--------|-------|-------|-------|-----|--|--|
|     |                 |            | •     | Male | Female | 18-24 | 25-34 | 35-49 | 50+ |  |  |
| Q26 | KW12.0M-KW24.0M | Count      | 15    | 7    | 8      | 4     | 11    |       |     |  |  |
|     |                 | Column N % | 5%    | 5%   | 6%     | 67%   | 6%    |       |     |  |  |
|     | KW24.0M-KW36.0M | Count      | 55    | 27   | 28     |       | 47    | 8