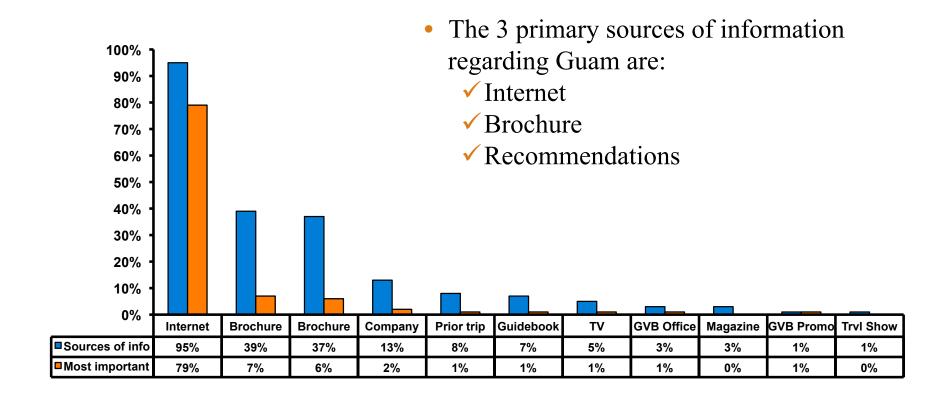

---|
| Score of 6 to 7 = <b>21%</b> | Score of 6 to 7 = <b>20%</b> |
| Score of 4 to 5 = <b>66%</b> | Score of 4 to 5 = <b>64%</b> |
| Score 1 to 3 = <b>13</b> %   | Score 1 to 3 = <b>17%</b>    |
| MEAN = 4.44                  | MEAN = 4.40                  |



### Satisfaction with Other Activities





### What would it take to make you want to stay an extra day in Guam?





### **On-Island Perceptions**

7pt Rating Scale
7=Very Satisfied/ 1=Very Dissatisfied





### **On-Island Perceptions**

7pt Rating Scale
7=Very Satisfied/ 1=Very Dissatisfied





# SECTION 5 PROMOTIONS



### **Internet- Guam Sources of Info**





# Internet- Things To Do Sources of Info





### **Internet- GVB Sources**





### **Travel Motivation-Info Sources**





### Sources of Information Pre-arrival





#### Sources of Information Post-arrival





# SECTION 6 OTHER ISSUES



## Concerns about travel outside of Korea - Overall





# Concerns about travel outside of Korea - By Age & Income

|     |                        |       | AG  | E     |       |       |     |                                                                                                                                                | Q26      |          |          |          |          |          |           |
|-----|------------------------|-------|-----|-------|-------|-------|-----|------------------------------------------------------------------------------------------------------------------------------------------------|----------|----------|----------|----------|----------|----------|-----------|
|