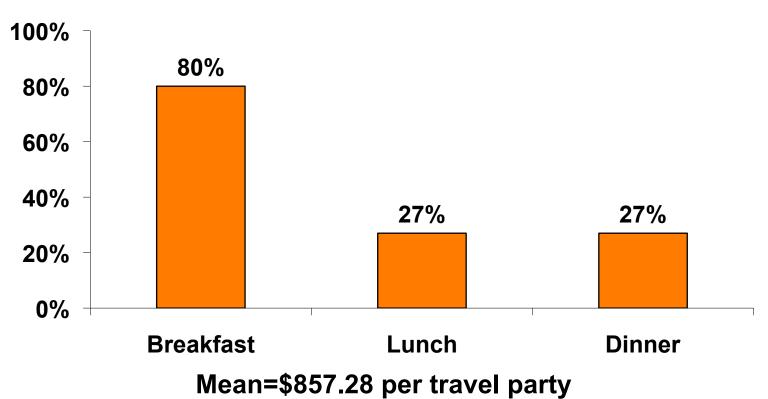

#### Prepaid Meal Breakdown

Air/Accommodations with Daily Meal Package n=15

Mean=\$2,168.90 per travel party

#### Prepaid Meal Breakdown

Accommodations with Daily Meal Package n=15