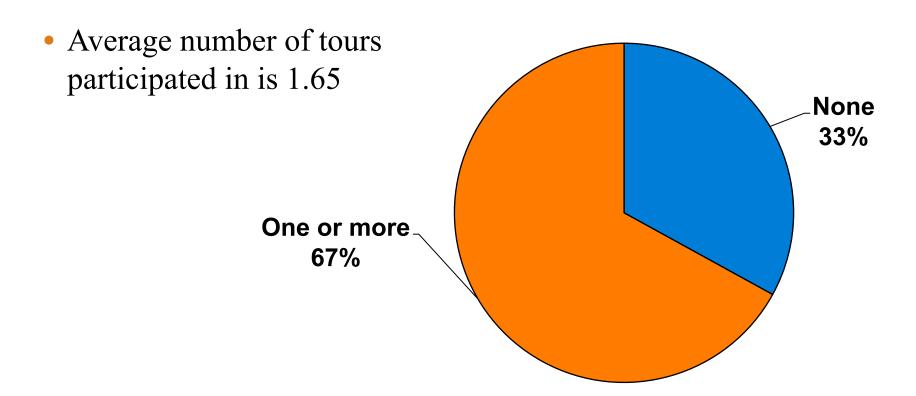

/Souvenirs Others | \$26.65 |
| Total                  | \$60.38 |



## SECTION 4 VISITOR SATISFACTION



### **Satisfaction Scores Overall**





### Satisfaction Quality/ Cleanliness





### Quality of Accommodations





### **Quality of Dining Experience**





### Visits to Shopping Centers/Malls on Guam Top responses





### Satisfaction with Shopping

| Quality of Shopping           | Variety of Shopping           |
|-------------------------------|-------------------------------|
| Score of 6 to 7 = <b>42</b> % | Score of 6 to 7 = <b>38%</b>  |
| Score of 4 to 5 = <b>47%</b>  | Score of 4 to 5 = <b>50</b> % |
| Score 1 to 3 = <b>12</b> %    | Score 1 to 3 = <b>12</b> %    |
| MEAN = 5.03                   | MEAN = 4.86                   |



### **Optional Tour Participation**





# Optional Tours Participation & Satisfaction





### **Day Tours Satisfaction**

| Quality of Day Tour          | Variety of Day Tour          |
|------------------------------|------------------------------|
| Score of 6 to 7 = <b>32%</b> | Score of 6 to 7 = <b>26%</b> |
| Score of 4 to 5 = <b>60%</b> | Score of 4 to 5 = <b>63%</b> |
| Score 1 to 3 = <b>9</b> %    | Score 1 to 3 = <b>12</b> %   |
| MEAN = 4.86                  | MEAN = 4.65                  |



### **Night Tours Satisfaction**

| Quality of Night Tour        | Variety of Night Tour        |
|------------------------------|------------------------------|
| Score of 6 to 7 = <b>21%</b> | Score of 6 to 7 = <b>20%</b> |
| Score of 4 to 5 = <b>66%</b> | Score of 4 to 5 = <b>64%</b> |
| Score 1 to 3 = <b>13</b> %   | Sco