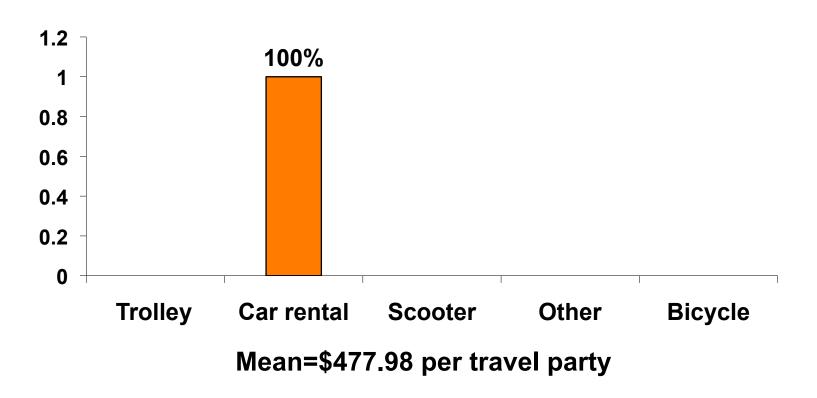

| \$1,143.04      |
| Accommodation only                        | \$-             |
| Accommodation w/ daily meal only          | \$857.28        |
| Food & Beverages in Hotel                 | \$194.82        |
| Ground transportation - Korea             | <b>\$111.75</b> |
| Ground transportation - Guam              | \$477.98        |
| Optional tours/ activities                | \$235.59        |
| Other expenses                            | \$415.62        |
| Total Prepaid                             | \$1,590.17      |



#### Prepaid Meal Breakdown

Air/Accommodations with Daily Meal Package n=15



Mean=\$2,168.90 per travel party



#### Prepaid Meal Breakdown

Accommodations with Daily Meal Package n=15





#### Prepaid Ground Transportation n=3





#### On-Island Expenditures

- \$831.72 = overall mean average on-island expense (for entire travel party size) by respondent
- \$0 = Minimum (lowest amount recorded for the entire sample)
- \$15,000 = Maximum (highest amount recorded for the entire sample)
- \$357.95 = overall mean average <u>per person</u> onisland expenditure



### On-Island Expenditures Per Person





### Prepaid/ On-Island Expenditures Per Person

Prepaid YTD = \$815.85 On-Island YTD = \$364.40







# Total On-Island Expenditure by Gender & Age

| TOTAL GENDER |         |          |          |          |          | GENDER   |          |          |          |          |          |          |  |  |  |
|--------------|---------|----------|----------|----------|----------|----------|----------|----------|---------