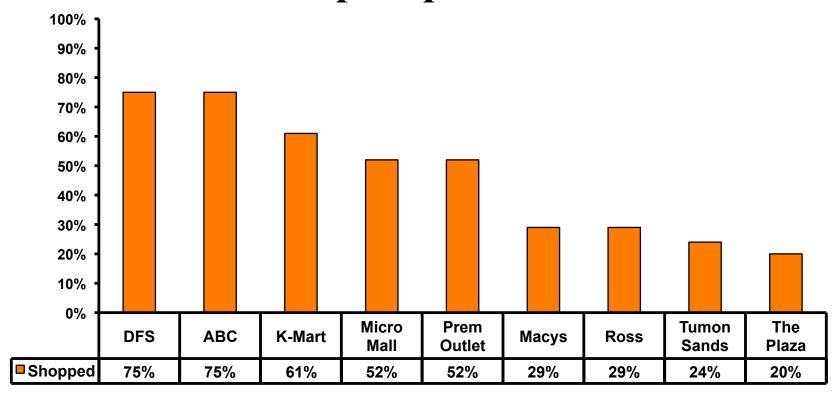

| \$831.72 |



### **Local Transportation**

n=159





### Guam Airport Expenditures

- \$60.38 = overall average
- \$0 = Minimum (lowest amount recorded for the entire sample)
- \$1,500 = Maximum (highest amount recorded for the entire sample)



# Breakdown of Airport Expenditures

|                        | MEAN \$ |
|------------------------|---------|
| Food & Beverages       | \$6.89  |
| Gifts/Souvenirs Self   | \$26.84 |
| Gifts/Souvenirs Others | \$26.65 |
| Total                  | \$60.38 |



## SECTION 4 VISITOR SATISFACTION



### **Satisfaction Scores Overall**





### Satisfaction Quality/ Cleanliness





### Quality of Accommodations





### **Quality of Dining Experience**





### Visits to Shopping Centers/Malls on Guam Top responses





### Satisfaction with Shopping

| Quality of Shopping           | Variety of Shopping           |
|-------------------------------|-------------------------------|
| Score of 6 to 7 = <b>42</b> % | Score of 6 to 7 = <b>38%</b>  |
| Score of 4 to 5 = <b>47%</b>  | Score of 4 to 5 = <b>50</b> % |
| Score 1 to 3 = <b>12</b> %    | Score 1 to 3 = <b>12</b> %    |
| MEAN = 5.03                   | MEAN = 4.86                   |



### **Optional Tour Participation**





# Optional Tours Participation & Satisfaction





### **Day Tours Satisfaction**

| Quality of Day Tour          | Variety of Day Tour          |
|------------------------------|------------------------------|
| Score of 6 to 7 = <b>32%</b> | Score of 6 to 7 = <b>26%</b> |
| Score of 4 to 5 = <b>60%</b> | Score of 4 to 5