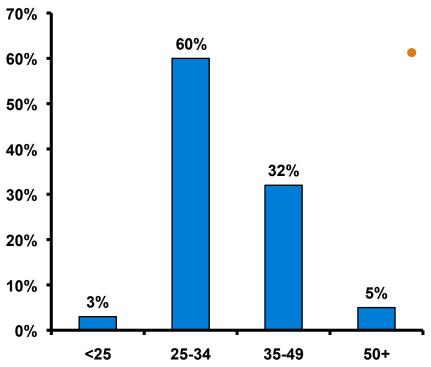

percentage points with a 95% confidence level. That is, if all Korean visitors who traveled to Guam in the same time period were asked these questions, we can be 95% certain that their responses would not differ by +/- 5.23 percentage points.



#### **Objectives**

- To monitor the effectiveness of the Korean seasonal campaigns in attracting Korean visitors, refresh certain baseline data, to better understand the nature, and economic value or impact of each of the targeted segments in the Korea marketing plan.
- Identify significant determinants of visitor satisfaction, expenditures and the desire to return to Guam.



### SECTION 1 PROFILE OF RESPONDENTS



#### **Marital Status - Overall**



Majority of Korean visitors are married.



#### **Marital Status**







#### Age - Overall



The average age of the respondents is 33.94 years of age.



#### Average Age





#### **Personal Income**





# Personal Income – 1st time vs. repeat





# Personal Income by Gender & Age

|     |                 |            | TOTAL | GEN  | DER    |       | AGE   |       |     |  |  |
|-----|-----------------|------------|-------|------|--------|-------|-------|-------|-----|--|--|
|     |                 |            | •     | Male | Female | 18-24 | 25-34 | 35-49 | 50+ |  |  |
| Q26 | KW12.0M-KW24.0M | Count      | 15    | 7    | 8      | 4     | 11    |       |     |  |  |
|     |                 | Column N % | 5%    | 5%   | 6%     | 67%   | 6%    |       |     |  |  |
|     | KW24.0M-KW36.0M | Count      | 55    | 27   | 28     |       | 47    | 8     |     |  |  |
|     |