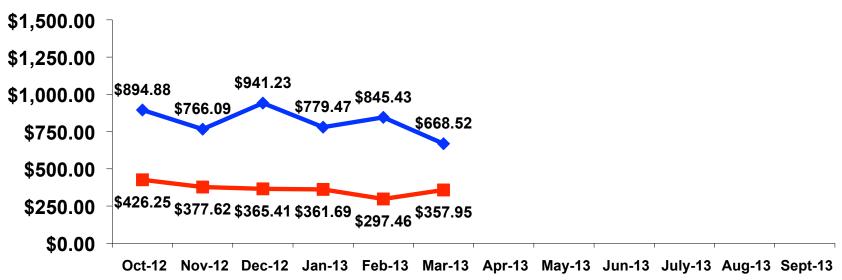

### Prepaid/ On-Island Expenditures Per Person

Prepaid YTD = \$815.85 On-Island YTD = \$364.40