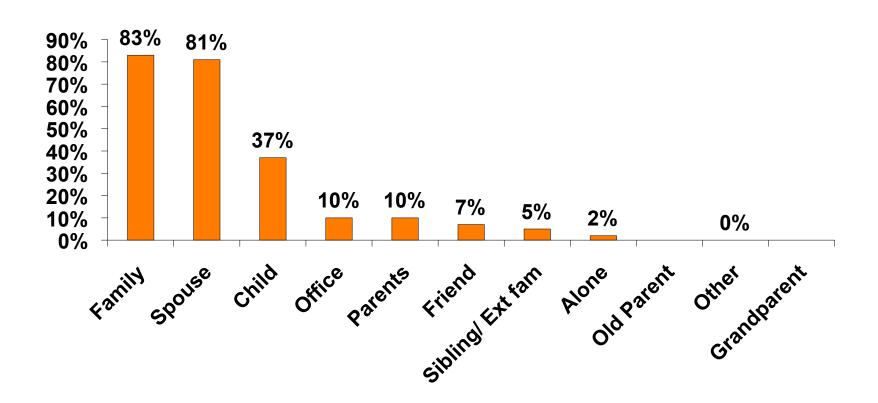

| Column N % | 19%   | 21%  | 17%    | 17%   | 18%   | 20%   | 25% |  |  |
|     | KW60.0M-KW72.0M | Count      | 36    | 19   | 17     |       | 18    | 18    |     |  |  |
|     |                 | Column N % | 12%   | 13%  | 12%    |       | 10%   | 19%   |     |  |  |
|     | KW72.0M+        | Count      | 67    | 34   | 32     |       | 29    | 31    | 5   |  |  |
|     |                 | Column N % | 23%   | 23%  | 22%    |       | 17%   | 32%   | 42% |  |  |
|     | No Income       | Count      | 4     | 2    | 2      |       | 3     |       | 1   |  |  |
|     |                 | Column N % | 1%    | 1%   | 1%     |       | 2%    |       | 8%  |  |  |
|     | Total           | Count      | 295   | 151  | 143    | 6     | 175   | 97    | 12  |  |  |



#### **Travel Companions**





#### **Number of Children Travel Party**

N=131 total respondents traveling with children. (Of those N=131 respondents, there is a total of 183 children 18 years or younger)





#### **Prior Trips to Guam**





#### **Prior Trips to Guam**







#### Trips to Guam by Age & Gender

|        |        |            | TOTAL | TRIPS T | O GUAM |
|--------|--------|------------|-------|---------|--------|
|        |        |            |       | 1st     | Repeat |
| GENDER | Male   | Count      | 175   | 160     | 14     |
|        |        | Column N % | 50%   | 50%     | 50%    |
|        | Female | Count      | 175   | 161     | 14     |
|        |        | Column N % | 50%   | 50%     | 50%    |
|        | Total  | Count      | 350   | 321     | 28     |
| AGE    | 18-24  | Count