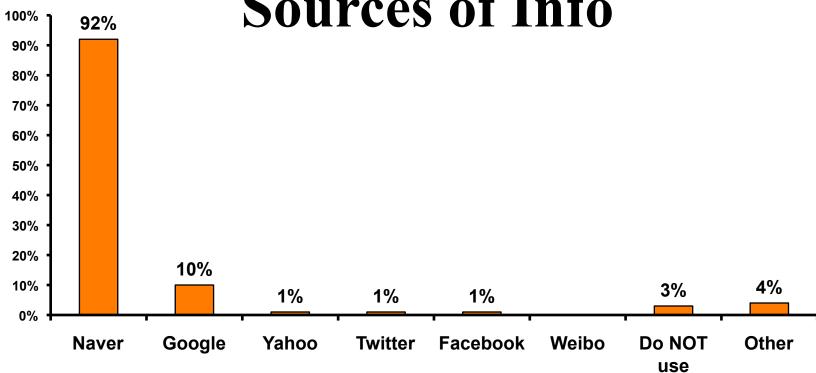

| Quality of Night Tour        | Variety of Night Tour        |
|------------------------------|------------------------------|
| Score of 6 to 7 = <b>21%</b> | Score of 6 to 7 = <b>20%</b> |
| Score of 4 to 5 = <b>66%</b> | Score of 4 to 5 = <b>64%</b> |
| Score 1 to 3 = <b>13</b> %   | Score 1 to 3 = <b>17%</b>    |
| MEAN = 4.44                  | MEAN = 4.40                  |



### Satisfaction with Other Activities





### What would it take to make you want to stay an extra day in Guam?





### **On-Island Perceptions**

7pt Rating Scale
7=Very Satisfied/ 1=Very Dissatisfied





### **On-Island Perceptions**

7pt Rating Scale
7=Very Satisfied/ 1=Very Dissatisfied





# SECTION 5 PROMOTIONS



### **Internet- Guam Sources of Info**





# Internet- Things To Do Sources of Info





### **Internet- GVB Sources**





### **Travel Motivation-Info Sources**





### Sources of Information Pre-arrival





#### Sources of Information Post-arrival





# SECTION 6 OTHER ISSUES



## Concerns about travel outside of Korea - Overall





# Concerns about travel outside of Korea - By Age & Income

|     |                        |       | AG  | E     |       |       |     |                                                                                                                                                | Q26      |          |          |          |          |          |           |
|-----|------------------------|-------|-----|-------|-------|-------|-----|----------------------------------------------------------------------------------------------------------