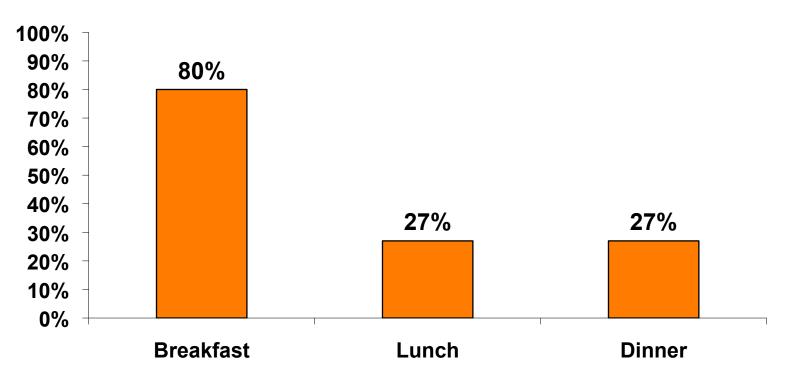

-------------|
| Air & Accommodation package only          | \$1,800.25      |
| Air & Accommodation w/ daily meal package | \$2,168.90      |
| Air only                                  | \$1,143.04      |
| Accommodation only                        | \$-             |
| Accommodation w/ daily meal only          | \$857.28        |
| Food & Beverages in Hotel                 | \$194.82        |
| Ground transportation - Korea             | <b>\$111.75</b> |
| Ground transportation - Guam              | \$477.98        |
| Optional tours/ activities                | \$235.59        |
| Other expenses                            | \$415.62        |
| Total Prepaid                             | \$1,590.17      |



#### Prepaid Meal Breakdown

Air/Accommodations with Daily Meal Package n=15



Mean=\$2,168.90 per travel party



#### Prepaid Meal Breakdown

Accommodations with Daily Meal Package n=15





#### Prepaid Ground Transportation n=3





#### On-Island Expenditures

- \$831.72 = overall mean average on-island expense (for entire travel party size) by respondent
- \$0 = Minimum (lowest amount recorded for the entire sample)
- \$15,000 = Maximum (highest amount recorded for the entire sample)
- \$357.95 = overall mean average <u>per person</u> onisland expenditure



### On-Island Expenditures Per Person





### Prepaid/ On-Island Expenditures Per Person

Prepaid YTD = \$815.85 On-Island YTD = \$364.40







# Total On-Island Expenditure by Gender & Age

| TOTAL GENDER |         |          |          |          |          | GENDER   |          |          |