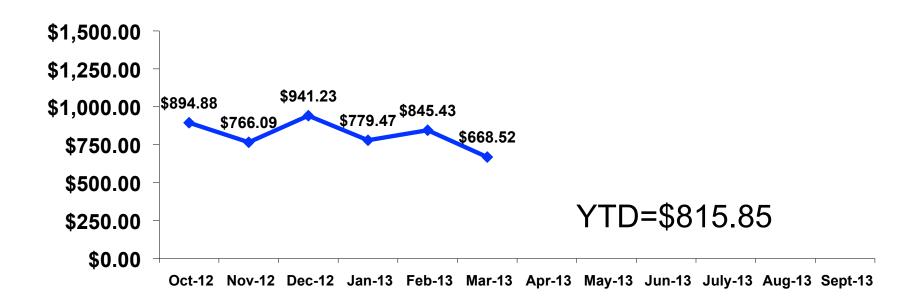

## Prepaid Expenditures Per Person

### Prepaid/ On-Island Expenditures Per Person

Prepaid YTD = \$815.85 On-Island YTD = \$364.40