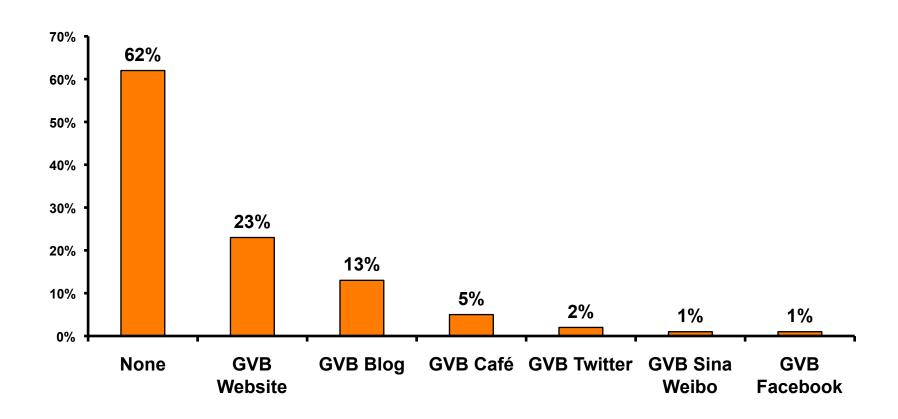

riety of Night Tour        |
|------------------------------|------------------------------|
| Score of 6 to 7 = <b>21%</b> | Score of 6 to 7 = <b>20%</b> |
| Score of 4 to 5 = <b>66%</b> | Score of 4 to 5 = <b>64%</b> |
| Score 1 to 3 = <b>13</b> %   | Score 1 to 3 = <b>17%</b>    |
| MEAN = 4.44                  | MEAN = 4.40                  |



### Satisfaction with Other Activities





### What would it take to make you want to stay an extra day in Guam?





### **On-Island Perceptions**

7pt Rating Scale
7=Very Satisfied/ 1=Very Dissatisfied





### **On-Island Perceptions**

7pt Rating Scale
7=Very Satisfied/ 1=Very Dissatisfied





# SECTION 5 PROMOTIONS



### **Internet- Guam Sources of Info**





# Internet- Things To Do Sources of Info





### **Internet- GVB Sources**





### **Travel Motivation-Info Sources**





### Sources of Information Pre-arrival





#### Sources of Information Post-arrival





# SECTION 6 OTHER ISSUES



## Concerns about travel outside of Korea - Overall





# Concerns about travel outside of Korea - By Age & Income

|     |                        |       | AG  | E     |       |       |     |                                                                                                                                                | Q26      |          |          |          |          |          |           |
|-----|------------------------|-------|-----|-------|-------|-------|-----|---------------------------------------------------------------------------------------------------------------------------------------------