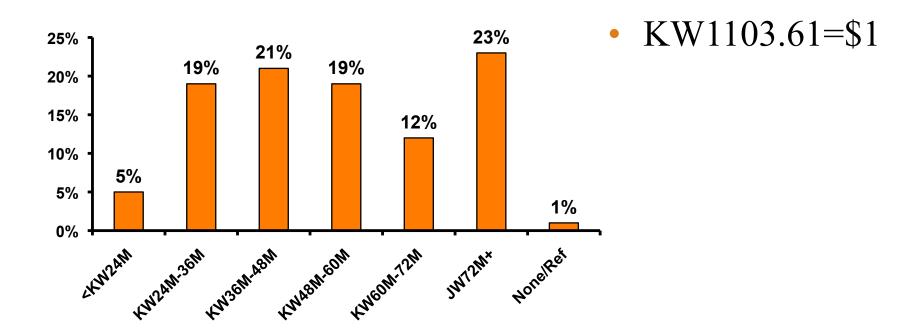

time period were asked these questions, we can be 95% certain that their responses would not differ by +/- 5.23 percentage points.



#### **Objectives**

- To monitor the effectiveness of the Korean seasonal campaigns in attracting Korean visitors, refresh certain baseline data, to better understand the nature, and economic value or impact of each of the targeted segments in the Korea marketing plan.
- Identify significant determinants of visitor satisfaction, expenditures and the desire to return to Guam.



### SECTION 1 PROFILE OF RESPONDENTS



#### **Marital Status - Overall**



Majority of Korean visitors are married.



#### **Marital Status**







#### Age - Overall



The average age of the respondents is 33.94 years of age.



#### Average Age





#### **Personal Income**





# Personal Income – 1st time vs. repeat





# Personal Income by Gender & Age

|     |                 |            | TOTAL | GEN  | DER    |       | AGE   |       |     |  |  |
|-----|-----------------|------------|-------|------|--------|-------|-------|-------|-----|--|--|
|     |                 |            | •     | Male | Female | 18-24 | 25-34 | 35-49 | 50+ |  |  |
| Q26 | KW12.0M-KW24.0M | Count      | 15    | 7    | 8      | 4     | 11    |       |     |  |  |
|     |                 | Column N % | 5%    | 5%   | 6%     | 67%   | 6%    |       |     |  |  |
|     | KW24.0M-KW36.0M | Count      | 55    | 27   | 28     |       | 47    | 8     |     |  |  |
|     |                 | Column N % | 19%   | 18%  | 20%    |       | 27%   | 8%    |     |  |  |
|     | KW36.0M-KW48.0M