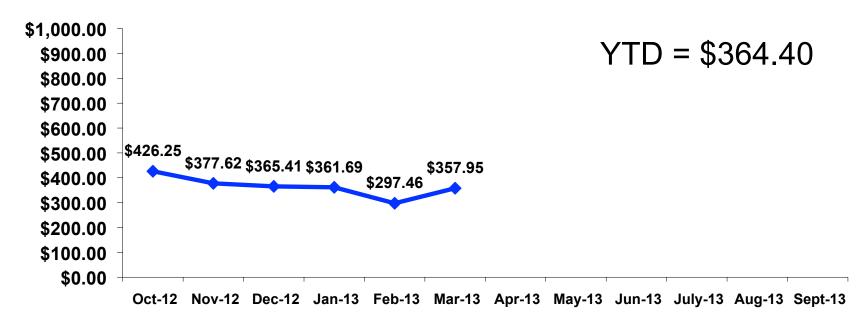

### On-Island Expenditures Per Person

### Prepaid/ On-Island Expenditures Per Person

Prepaid YTD = \$815.85 On-Island YTD = \$364.40