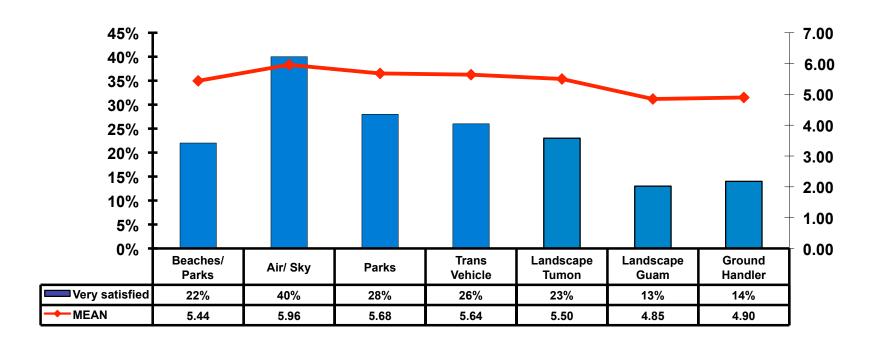

### **On-Island Perceptions**

7pt Rating Scale
7=Very Satisfied/ 1=Very Dissatisfied