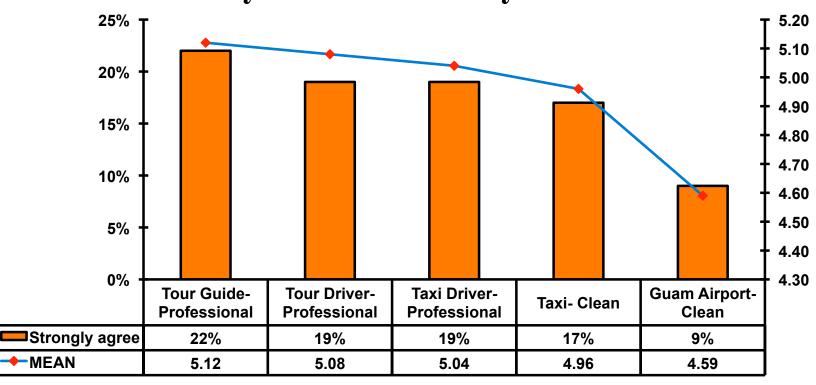

## Security Screening/Immigration Process at Guam International Airport

### **Airport Screening**

7pt Rating Scale
7=Strongly Agree/ 1=Strongly Disagree