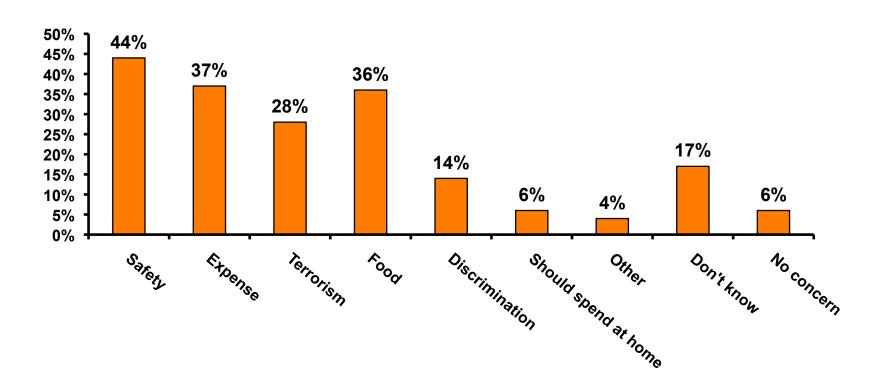

## Concerns about travel outside of Korea - Overall

# Concerns about travel outside of Korea - By Age & Income

|     |                        |       | AG  | E     |       |       |     |                                                                                                                                                | Q26      |          |          |          |          |          |           |
|-----|------------------------|-------|-----|-------|-------|-------|-----|------------------------------------------------------------------------------------------------------------------------------------------------|----------|----------|----------|----------|----------|----------|-----------|
|     |                        |       |     |       |       |       |     |                                                                                                                                                | KW12.0M- | KW24.0M- | KW36.0M- | KW48.0M- | KW60.0M- |          |           |
|     |                        |       | -   | 18-24 | 25-34 | 35-49 | 50+ | <kw12.0m< td=""><td>KW24.0M</td><td>KW36.0M</td><td>KW48.0M</td><td>KW60.0M</td><td>KW72.0M</td><td>KW72.0M+</td><td>No Income</td></kw12.0m<> | KW24.0M  | KW36.0M  | KW48.0M  | KW60.0M  | KW72.0M  | KW72.0M+ | No Income |
| Q21 | Safety                 |       | 44% | 20%   | 42%   | 52%   | 39% |                                                                                                                                                | 20%      | 35%      | 52%      | 45%      | 50%      | 58%      | 25%       |
|     | Expense                |       | 37% | 50%   | 39%   | 33%   | 33% |                                                                                                                                                | 53%      | 45%      | 44%      | 39%      | 39%      | 30%      | 75%       |
|     | Food                   |       | 36% | 40%   | 38%   | 31%   | 50% |                                                                                                                                                | 47%      | 35%      | 31%      | 41%      | 50%      | 37%      | 75%       |
|     | Terrorism              |       | 28% | 10%   | 28%   | 31%   | 17% |                                                                                                                                                | 33%      | 24%      | 34%      | 34%      | 22%      | 36%      | 25%       |
|     | Don't know             |       | 17% | 20%   | 17%   | 17%   | 17% |                                                                                                                                                | 13%      | 9%       | 8%       | 14%      | 17%      | 12%      |           |
|     | Discrimination against |       | 14% | 20%   | 13%   | 18%   |     |                                                                                                                                                | 20%      | 15%      | 13%      | 13%      | 11%      | 18%      | 25%       |
|     | Koreans                |       |     |       |       |       |     |                                                                                                                                                |          |          |          |          |          |          |           |
|     | Should spend at home   |       | 6%  | 10%   | 7%    | 5%    | 6%  |                                                                                                                                                | 7%       | 5%       | 13%      | 4%       | 6%       | 3%       |           |
|     | No concerns            |       | 6%  | 10%   | 5%    | 6%    | 6%  |                                                                                                                                                | 13%      | 7%       | 7%       | 2%       | 3%       | 7%       | 25%       |
|     | Other                  |       | 4%  |       | 7%    |       |     |                                                                                                                                                |          | 7%       | 3%       | 11%      | 3%       | 1%       |           |
|     | Total                  | Count | 350 | 10    | 208   | 108   | 18  |                                                                                                                                                | 15       | 55       | 61       | 56       | 36       | 67       | 4         |