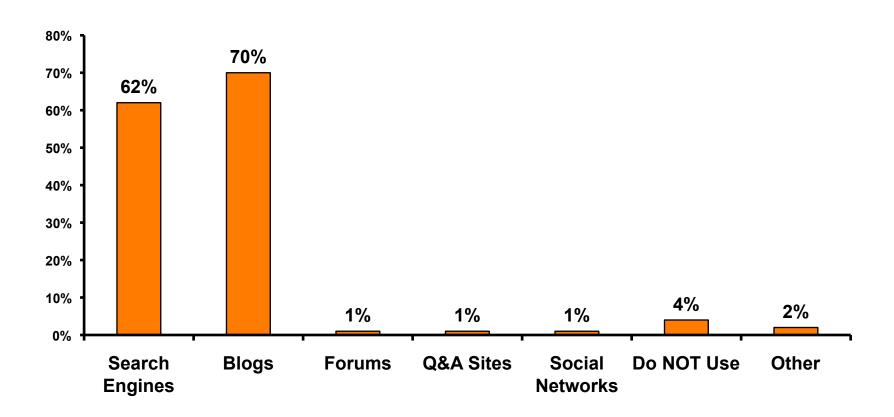

|



### **Night Tours Satisfaction**

| Quality of Night Tour        | Variety of Night Tour        |
|------------------------------|------------------------------|
| Score of 6 to 7 = <b>21%</b> | Score of 6 to 7 = <b>20%</b> |
| Score of 4 to 5 = <b>66%</b> | Score of 4 to 5 = <b>64%</b> |
| Score 1 to 3 = <b>13</b> %   | Score 1 to 3 = <b>17%</b>    |
| MEAN = 4.44                  | MEAN = 4.40                  |



### Satisfaction with Other Activities





### What would it take to make you want to stay an extra day in Guam?





### **On-Island Perceptions**

7pt Rating Scale
7=Very Satisfied/ 1=Very Dissatisfied





### **On-Island Perceptions**

7pt Rating Scale
7=Very Satisfied/ 1=Very Dissatisfied





# SECTION 5 PROMOTIONS



### **Internet- Guam Sources of Info**





# Internet- Things To Do Sources of Info





### **Internet- GVB Sources**





### **Travel Motivation-Info Sources**





### Sources of Information Pre-arrival





#### Sources of Information Post-arrival





# SECTION 6 OTHER ISSUES



## Concerns about travel outside of Korea - Overall





# Concerns about travel outside of Korea - By Age & Income

|     |                        |       | AG  | E     |       |       |     |                                                                                                                                                | Q26      |          |          |          |          |          |           |
|-----|------------------------|-------|-----|-------|-------|-------|-----|------------------------------------------------------------