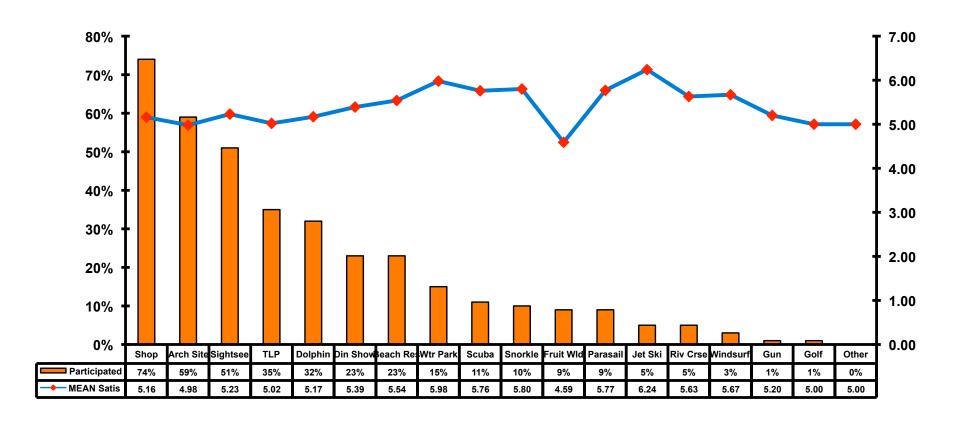

Tour          |
|------------------------------|------------------------------|
| Score of 6 to 7 = <b>32%</b> | Score of 6 to 7 = <b>26%</b> |
| Score of 4 to 5 = <b>60%</b> | Score of 4 to 5 = <b>63%</b> |
| Score 1 to 3 = <b>9</b> %    | Score 1 to 3 = <b>12</b> %   |
| MEAN = 4.86                  | MEAN = 4.65                  |



### **Night Tours Satisfaction**

| Quality of Night Tour        | Variety of Night Tour        |
|------------------------------|------------------------------|
| Score of 6 to 7 = <b>21%</b> | Score of 6 to 7 = <b>20%</b> |
| Score of 4 to 5 = <b>66%</b> | Score of 4 to 5 = <b>64%</b> |
| Score 1 to 3 = <b>13</b> %   | Score 1 to 3 = <b>17%</b>    |
| MEAN = 4.44                  | MEAN = 4.40                  |



### Satisfaction with Other Activities





### What would it take to make you want to stay an extra day in Guam?





### **On-Island Perceptions**

7pt Rating Scale
7=Very Satisfied/ 1=Very Dissatisfied





### **On-Island Perceptions**

7pt Rating Scale
7=Very Satisfied/ 1=Very Dissatisfied





# SECTION 5 PROMOTIONS



### **Internet- Guam Sources of Info**





# Internet- Things To Do Sources of Info





### **Internet- GVB Sources**





### **Travel Motivation-Info Sources**





### Sources of Information Pre-arrival





#### Sources of Information Post-arrival





# SECTION 6 OTHER ISSUES



## Concerns about travel outside of Korea - Overall





# Concerns about travel outside of Korea - By Age & Income

|     |                        |       | AG  | E     |       |       |     |