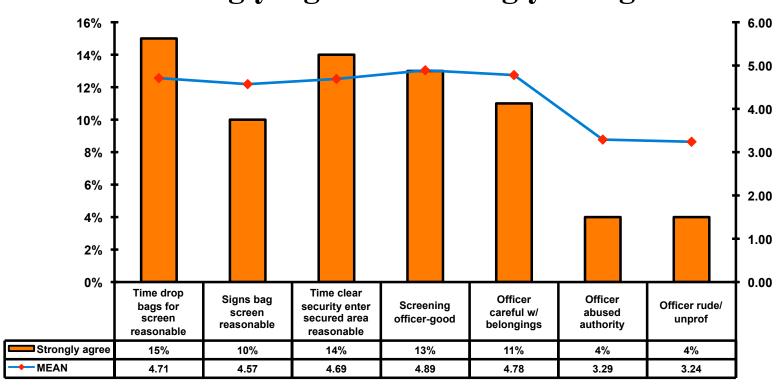

### **Airport Screening**

7pt Rating Scale
7=Strongly Agree/ 1=Strongly Disagree