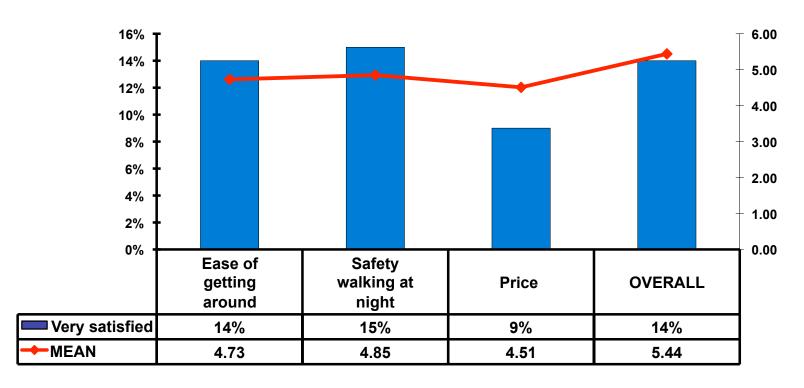

### **On-Island Perceptions**

7pt Rating Scale
7=Very Satisfied/ 1=Very Dissatisfied