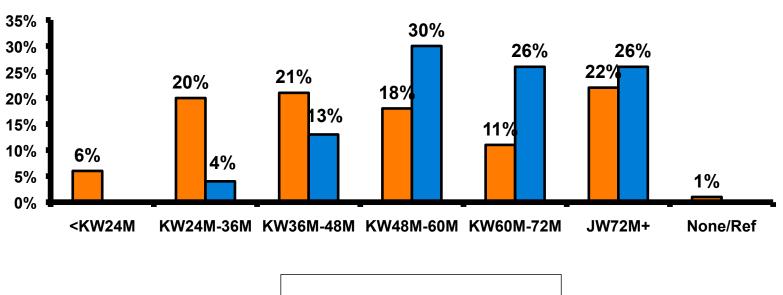

an be 95% certain that their responses would not differ by +/- 5.23 percentage points.



#### **Objectives**

- To monitor the effectiveness of the Korean seasonal campaigns in attracting Korean visitors, refresh certain baseline data, to better understand the nature, and economic value or impact of each of the targeted segments in the Korea marketing plan.
- Identify significant determinants of visitor satisfaction, expenditures and the desire to return to Guam.



### SECTION 1 PROFILE OF RESPONDENTS



#### **Marital Status - Overall**



Majority of Korean visitors are married.



#### **Marital Status**







#### Age - Overall



The average age of the respondents is 33.94 years of age.



#### Average Age





#### **Personal Income**





# Personal Income – 1st time vs. repeat





# Personal Income by Gender & Age

|     |                 |            | TOTAL | GEN  | DER    |       | AGE   |       |     |  |  |
|-----|-----------------|------------|-------|------|--------|-------|-------|-------|-----|--|--|
|     |                 |            | •     | Male | Female | 18-24 | 25-34 | 35-49 | 50+ |  |  |
| Q26 | KW12.0M-KW24.0M | Count      | 15    | 7    | 8      | 4     | 11    |       |     |  |  |
|     |                 | Column N % | 5%    | 5%   | 6%     | 67%   | 6%    |       |     |  |  |
|     | KW24.0M-KW36.0M | Count      | 55    | 27   | 28     |       | 47    | 8     |     |  |  |
|     |                 | Column N % | 19%   | 18%  | 20%    |       | 27%   | 8%    |     |  |  |
|     | KW36.0M-KW48.0M | Count      | 61    | 30   | 31     | 1