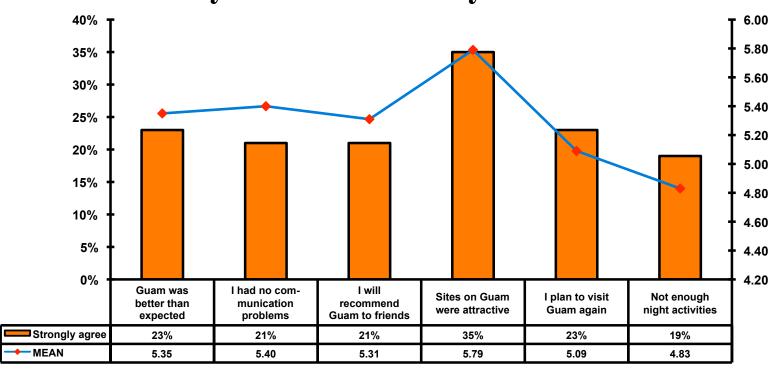

### **On-Island Perceptions**

7pt Rating Scale
7=Very Satisfied/ 1=Very Dissatisfied