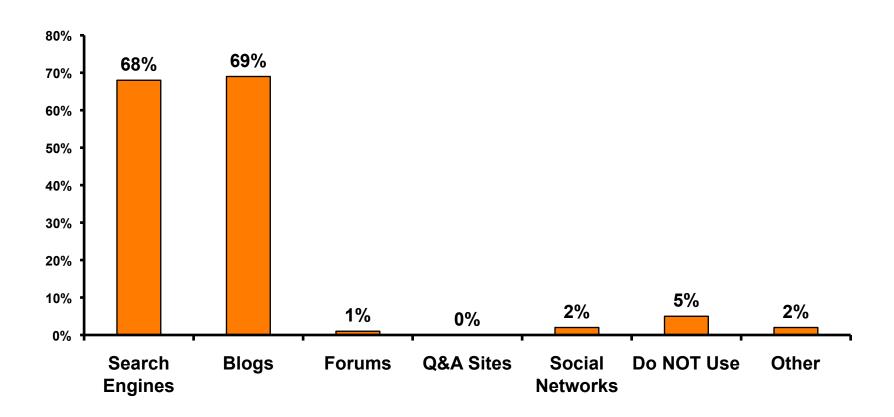

|



#### **Night Tours Satisfaction**

| Quality of Night Tour        | Variety of Night Tour        |
|------------------------------|------------------------------|
| Score of 6 to 7 = <b>31%</b> | Score of 6 to 7 = <b>29%</b> |
| Score of 4 to 5 = <b>55%</b> | Score of 4 to 5 = <b>53%</b> |
| Score 1 to 3 = <b>14</b> %   | Score 1 to 3 = <b>18</b> %   |
| MEAN = 4.67                  | MEAN = 4.56                  |



#### Satisfaction with Other Activities





### What would it take to make you want to stay an extra day in Guam?





### **On-Island Perceptions**

7pt Rating Scale
7=Very Satisfied/ 1=Very Dissatisfied





### **On-Island Perceptions**

7pt Rating Scale
7=Very Satisfied/ 1=Very Dissatisfied





# SECTION 5 PROMOTIONS



#### **Internet- Guam Sources of Info**





# Internet- Things To Do Sources of Info





#### **Internet- GVB Sources**





#### **Travel Motivation-Info Sources**





#### **Sources of Information Pre-arrival**





#### Sources of Information Post-arrival





# SECTION 6 OTHER ISSUES



## Concerns about travel outside of Korea - Overall





# Concerns about travel outside of Korea - By Age & Income

|     |                                   | TOTAL  |       | AG    | E     |     | Q26                                                                                                                                            |          |          |          |          |          |          |           |
|-----|-----------------------------------|--------|-------|-------|-------|-----|-----------------------------------------