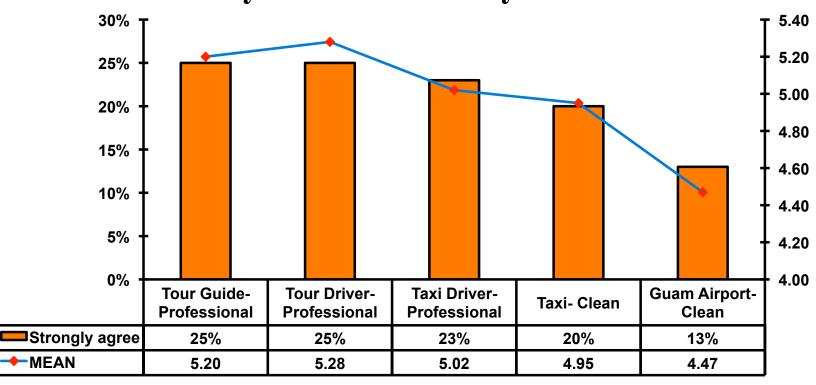

### **On-Island Perceptions**

7pt Rating Scale
7=Very Satisfied/ 1=Very Dissatisfied