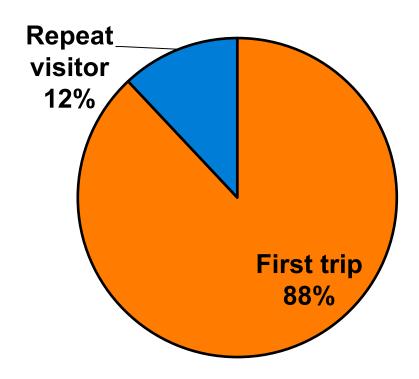

| Count      | 5            | 1    | 4      | 2     | 2     | 1     |     |  |
|     |                                                                                                                | Column N % | 2%           | 1%   | 3%     | 15%   | 1%    | 1%    |     |  |
|     | Total                                                                                                          | Count      | 310          | 157  | 152    | 13    | 154   | 126   | 11  |  |



### **Travel Companions**





#### **Number of Children Travel Party**

N=142 total respondents traveling with children. (Of those N=142 respondents, there is a total of 206 children 18 years or younger)





### **Prior Trips to Guam**





#### **Prior Trips to Guam**





#### Trips to Guam by Age & Gender

|        |        |            | TOTAL | TRIPS T | O GUAM |
|--------|--------|------------|-------|---------|--------|
|        |        |            | ·     | 1st     | Repeat |
| GENDER | Male   | Count      | 175   | 158     | 17     |
|        |        | Column N % | 50%   | 51%     | 43%    |
|        | Female | Count      | 174   | 150     | 23     |
|        |        | Column N % | 50%   | 49%     | 58%    |
|        | Total  | Count      | 349   | 308     | 40     |
| AGE    | 18-24  | Count      | 14    | 13      | 1      |
|        |        | Column N % | 4%    | 4%      | 2%     |
|        | 25-34  | Count      | 174   | 154     | 19     |
|        |        | Column N % | 51%   | 51%     | 46%    |
|