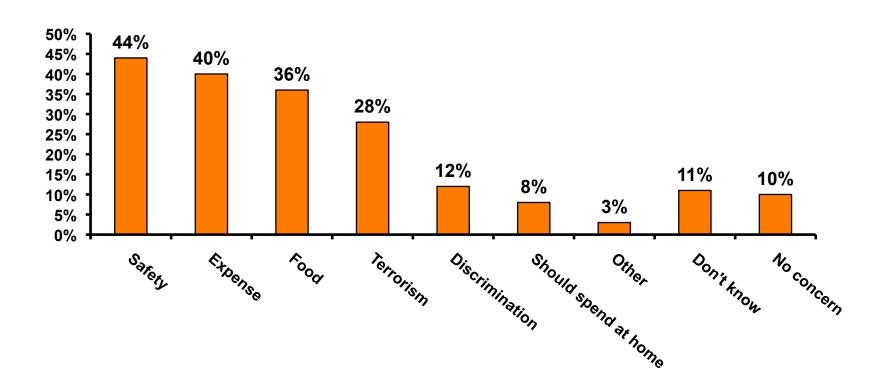

## Concerns about travel outside of Korea - Overall

# Concerns about travel outside of Korea - By Age & Income

|     |                                   | TOTAL  |       | AG    | E     |     | Q26                                                                                                                                            |          |          |          |          |          |          |           |
|-----|-----------------------------------|--------|-------|-------|-------|-----|------------------------------------------------------------------------------------------------------------------------------------------------|----------|----------|----------|----------|----------|----------|-----------|
|     |                                   |        |       |       |       |     |                                                                                                                                                | KW12.0M- | KW24.0M- | KW36.0M- | KW48.0M- | KW60.0M- |          |           |
|     |                                   | -      | 18-24 | 25-34 | 35-49 | 50+ | <kw12.0m< td=""><td>KW24.0M</td><td>KW36.0M</td><td>KW48.0M</td><td>KW60.0M</td><td>KW72.0M</td><td>KW72.0M+</td><td>No Income</td></kw12.0m<> | KW24.0M  | KW36.0M  | KW48.0M  | KW60.0M  | KW72.0M  | KW72.0M+ | No Income |
| Q21 | Safety                            | 44%    | 43%   | 39%   | 47%   | 50% | 33%                                                                                                                                            | 28%      | 37%      | 41%      | 51%      | 50%      | 53%      | 40%       |
|     | Expense                           | 40%    | 43%   | 38%   | 42%   | 42% | 33%                                                                                                                                            | 61%      | 37%      | 38%      | 43%      | 47%      | 44%      | 20%       |
|     | Food                              | 36%    | 21%   | 37%   | 37%   | 42% | 33%                                                                                                                                            | 39%      | 26%      | 36%      | 45%      | 45%      | 36%      | 60%       |
|     | Terrorism                         | 28%    | 29%   | 30%   | 23%   | 33% | 50%                                                                                                                                            | 44%      | 31%      | 20%      | 23%      | 26%      | 35%      | 20%       |
|     | Discrimination against<br>Koreans | 12%    | 7%    | 16%   | 8%    | 8%  |                                                                                                                                                | 22%      | 11%      | 11%      | 14%      | 13%      | 13%      | 20%       |
|     | Don't know                        | 11%    | 7%    | 13%   | 10%   | 8%  |                                                                                                                                                | 11%      | 14%      | 10%      | 3%       | 11%      | 9%       |           |
|     | No concerns                       | 10%    | 29%   | 7%    | 11%   |     | 33%                                                                                                                                            | 6%       | 11%      | 10%      | 7%       | 13%      | 5%       | 20%       |
|     | Should spend at home              | 8%     | 7%    | 6%    | 8%    | 25% | 33%                                                                                                                                            | 22%      | 6%       | 8%       | 7%       | 11%      | 5%       |           |
|     | Other                             | 3%     |       | 5%    | 2%    |     |                                                                                                                                                | 11%      |          | 5%       |          | 3%       | 4%       |           |
|     | Total Cour                        | nt 349 | 14    | 174   | 142   | 12  | 6                                                                                                                                              | 18       | 35       | 61       | 69       | 38       | 77       | 5         |