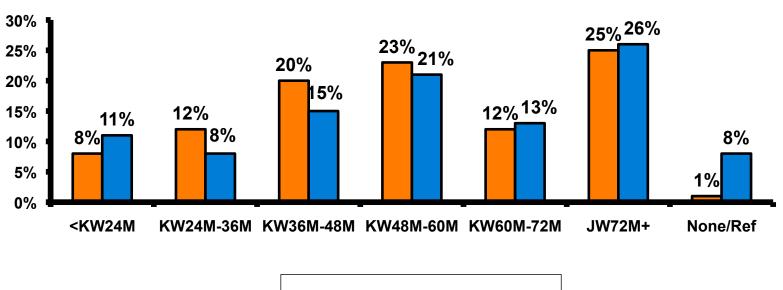

can be 95% certain that their responses would not differ by +/- 5.23 percentage points.



#### **Objectives**

- To monitor the effectiveness of the Korean seasonal campaigns in attracting Korean visitors, refresh certain baseline data, to better understand the nature, and economic value or impact of each of the targeted segments in the Korea marketing plan.
- Identify significant determinants of visitor satisfaction, expenditures and the desire to return to Guam.



# SECTION 1 PROFILE OF RESPONDENTS



#### **Marital Status - Overall**



 Majority of Korean visitors are married.



#### **Marital Status**







#### Age - Overall



The average age of the respondents is 34.71 years of age.



### Average Age





#### **Personal Income**





# Personal Income – 1st time vs. repeat





# Personal Income by Gender & Age

|     |                                                                                                                |            | TOTAL GENDER |      |        | AGE   |       |       |     |  |
|-----|----------------------------------------------------------------------------------------------------------------|------------|--------------|------|--------|-------|-------|-------|-----|--|
|     |                                                                                                                |            | -            | Male | Female | 18-24 | 25-34 | 35-49 | 50+ |  |
| Q26 | <kw12.0m< td=""><td>Count</td><td>6</td><td>3</td><td>3</td><td>1</td><td>2</td><td>2</td><td></td></kw12.0m<> | Count      | 6            | 3    | 3      | 1