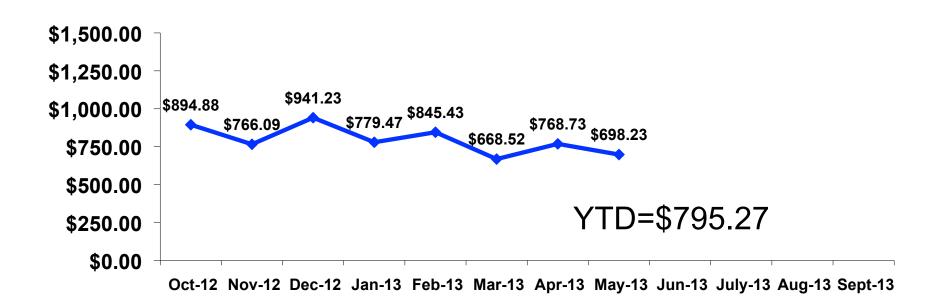

### Prepaid/On-Island Expenditures Per Person

Prepaid YTD = \$795.27 On-Island YTD = \$370.17

Oct-12 Nov-12 Dec-12 Jan-13 Feb-13 Mar-13 Apr-13 May-13 Jun-13 July-13 Aug-13 Sept-13