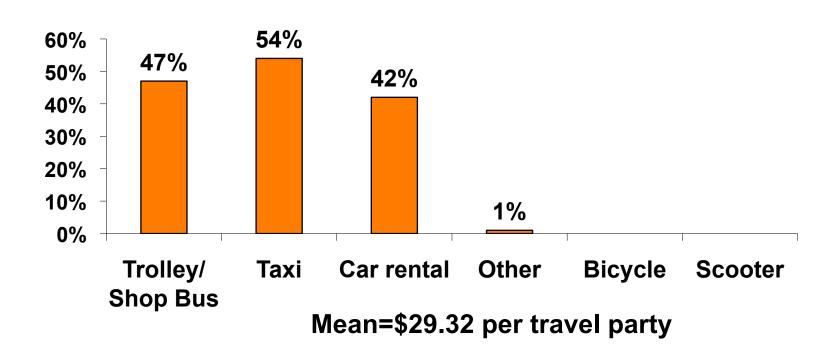

# On-Island Expenditure Categories by Gender & Age

|              |        | TOTAL    | GEN      | DER      |          | AGE      |          |          |  |  |  |
|--------------|--------|----------|----------|----------|----------|----------|----------|----------|--|--|--|
|              |        |          | Male     | Female   | 18-24    | 25-34    | 35-49    | 50+      |  |  |  |
| F&B HOTEL    | Mean   | \$37.55  | \$24.79  | \$50.60  | \$22.00  | \$42.29  | \$37.85  | \$4.17   |  |  |  |
|              | Median | \$0      | \$0      | \$0      | \$0      | \$0      | \$0      | \$0      |  |  |  |
| F&B FF/STORE | Mean   | \$24.34  | \$27.04  | \$21.64  | \$35.71  | \$24.95  | \$23.98  | \$5.83   |  |  |  |
|              | Median | \$0      | \$0      | \$0      | \$0      | \$0      | \$0      | \$0      |  |  |  |
| F&B RESTRNT  | Mean   | \$44.88  | \$39.58  | \$50.03  | \$2.86   | \$61.69  | \$34.62  | \$0.00   |  |  |  |
|              | Median | \$0      | \$0      | \$0      | \$0      | \$0      | \$0      | \$0      |  |  |  |
| OPT TOUR     | Mean   | \$77.86  | \$75.57  | \$80.60  | \$107.14 | \$77.02  | \$79.50  | \$81.67  |  |  |  |
|              | Median | \$0      | \$0      | \$0      | \$0      | \$0      | \$0      | \$0      |  |  |  |
| GIFT- SELF   | Mean   | \$160.36 | \$191.62 | \$129.68 | \$7.14   | \$172.48 | \$173.41 | \$75.83  |  |  |  |
|              | Median | \$0      | \$0      | \$0      | \$0      | \$0      | \$0      | \$0      |  |  |  |
| GIFT- OTHER  | Mean   | \$101.79 | \$93.71  | \$110.38 | \$147.14 | \$122.51 | \$80.85  | \$59.17  |  |  |  |
|              | Median | \$0      | \$0      | \$0      | \$0      | \$0      | \$0      | \$0      |  |  |  |
| TRANS        | Mean   | \$29.32  | \$31.81  | \$26.63  | \$11.00  | \$36.47  | \$26.15  | \$2.50   |  |  |  |
|              | Median | \$0      | \$0      | \$0      | \$0      | \$0      | \$0      | \$0      |  |  |  |
| OTHER        | Mean   | \$239.10 | \$257.86 | \$221.61 | \$136.86 | \$219.83 | \$277.33 | \$194.17 |  |  |  |
|              | Median | \$7      | \$0      | \$30     | \$0      | \$20     | \$0      | \$0      |  |  |  |
| TOTAL        | Mean   | \$714.10 | \$742.03 | \$688.93 | \$469.86 | \$754.65 | \$733.68 | \$423.33 |  |  |  |
|              | Median | \$500    | \$500    | \$500    | \$355    | \$546    | \$500    | \$365    |  |  |  |

# Breakdown of On-Island Expenditures

|                                                                           | MEAN \$  |
|---------------------------------------------------------------------------|----------|
| Food & beverage in a hotel                                                | \$37.55  |
| Food & beverage in fast food restaurant/ convenience store                | \$24.34  |
| Food & beverage at restaurants or drinking establishments outside a hotel | \$44.88  |
| Optional tours and activities                                             | \$77.86  |
| Gifts/ souvenirs for yourself/companions                                  | \$160.36 |
| Gifts/ souvenirs for friends/family at home                               | \$101.79 |
| Local transportation                                                      | \$29.32  |
| Other expenses not covered                                                | \$239.10 |
| Average Total                                                             | \$714.10 |

#### **Local Transportation**

n=125