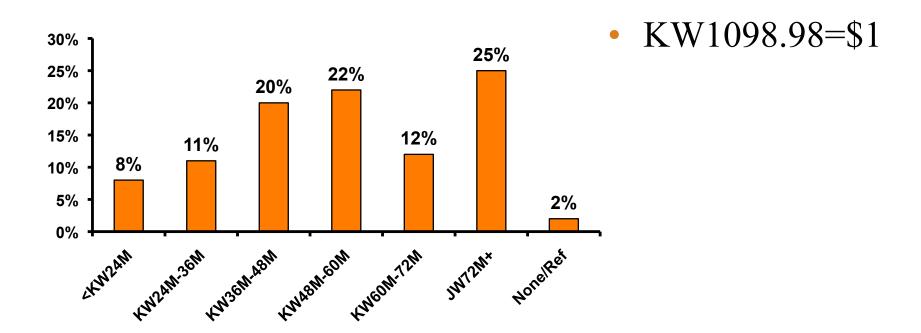

me time period were asked these questions, we can be 95% certain that their responses would not differ by +/- 5.23 percentage points.



#### **Objectives**

- To monitor the effectiveness of the Korean seasonal campaigns in attracting Korean visitors, refresh certain baseline data, to better understand the nature, and economic value or impact of each of the targeted segments in the Korea marketing plan.
- Identify significant determinants of visitor satisfaction, expenditures and the desire to return to Guam.



# SECTION 1 PROFILE OF RESPONDENTS



#### **Marital Status - Overall**



 Majority of Korean visitors are married.



#### **Marital Status**







#### Age - Overall



The average age of the respondents is 34.71 years of age.



### Average Age





#### **Personal Income**





# Personal Income – 1st time vs. repeat





# Personal Income by Gender & Age

|     |                                                                                                                |            | TOTAL GENDER |      |        | AGE   |       |       |     |  |
|-----|----------------------------------------------------------------------------------------------------------------|------------|--------------|------|--------|-------|-------|-------|-----|--|
|     |                                                                                                                |            | -            | Male | Female | 18-24 | 25-34 | 35-49 | 50+ |  |
| Q26 | <kw12.0m< td=""><td>Count</td><td>6</td><td>3</td><td>3</td><td>1</td><td>2</td><td>2</td><td></td></kw12.0m<> | C