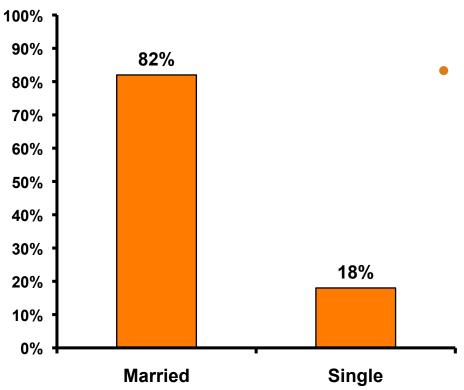

l Airport's departure and waiting areas.
- The margin of error for a sample of **350** is +/- 5.23 percentage points with a 95% confidence level. That is, if all Korean visitors who traveled to Guam in the same time period were asked these questions, we can be 95% certain that their responses would not differ by +/- 5.23 percentage points.



#### **Objectives**

- To monitor the effectiveness of the Korean seasonal campaigns in attracting Korean visitors, refresh certain baseline data, to better understand the nature, and economic value or impact of each of the targeted segments in the Korea marketing plan.
- Identify significant determinants of visitor satisfaction, expenditures and the desire to return to Guam.



# SECTION 1 PROFILE OF RESPONDENTS



#### **Marital Status - Overall**



 Majority of Korean visitors are married.



#### **Marital Status**







#### Age - Overall



The average age of the respondents is 34.71 years of age.



### Average Age





#### **Personal Income**





# Personal Income – 1st time vs. repeat





# Personal Income by Gender & Age

|     |                                                                                                                |            | TOTAL GENDER |      |        | AGE   |       |       |     |  |
|-----|----------------------------------------------------------------------------------------------------------------|------------|--------------|------|--------|-------|-------|-------|-----|--|
|     |