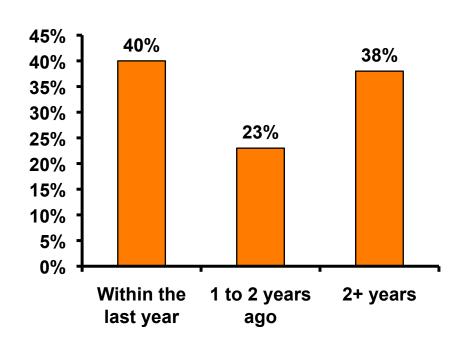

#### Repeat Visitors Last Trip

$$n = 40$$

- The average repeat visitor has been to Guam 2.40 times.
- A majority of repeat visitors have been here within the last year.