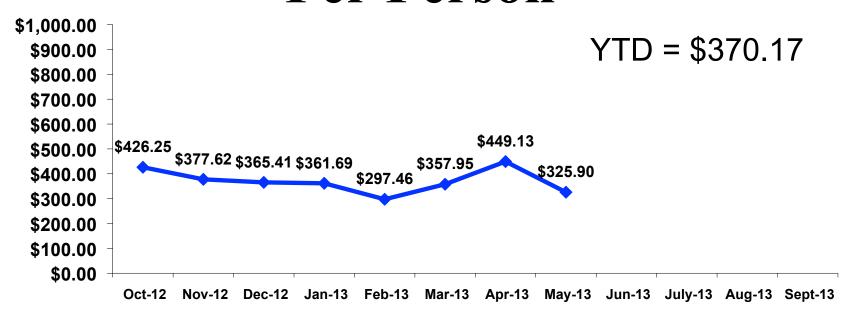

# On-Island Expenditures Per Person

#### On-Island Expenditures

- \$714.10 = overall mean average on-island expense (for entire travel party size) by respondent
- \$0 = Minimum (lowest amount recorded for the entire sample)
- \$9,000 = Maximum (highest amount recorded for the entire sample)
- \$325.90 = overall mean average <u>per person</u> onisland expenditure