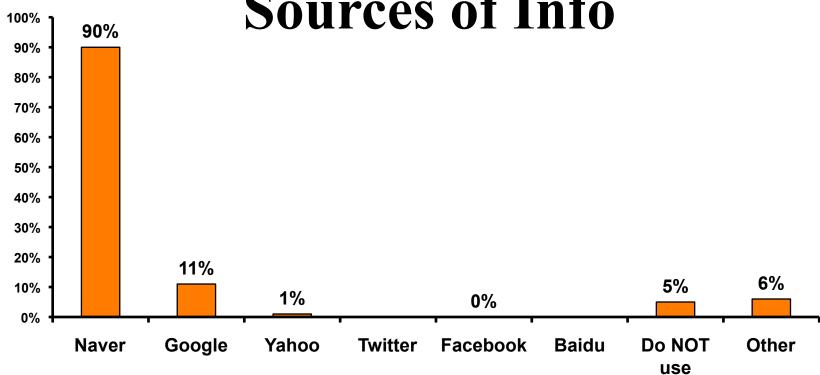

Quality of Night Tour        | Variety of Night Tour        |
|------------------------------|------------------------------|
| Score of 6 to 7 = <b>31%</b> | Score of 6 to 7 = <b>29%</b> |
| Score of 4 to 5 = <b>55%</b> | Score of 4 to 5 = <b>53%</b> |
| Score 1 to 3 = <b>14</b> %   | Score 1 to 3 = <b>18</b> %   |
| MEAN = 4.67                  | MEAN = 4.56                  |



#### Satisfaction with Other Activities





### What would it take to make you want to stay an extra day in Guam?





### **On-Island Perceptions**

7pt Rating Scale
7=Very Satisfied/ 1=Very Dissatisfied





### **On-Island Perceptions**

7pt Rating Scale
7=Very Satisfied/ 1=Very Dissatisfied





# SECTION 5 PROMOTIONS



#### **Internet- Guam Sources of Info**





# Internet- Things To Do Sources of Info





#### **Internet- GVB Sources**





#### **Travel Motivation-Info Sources**





#### **Sources of Information Pre-arrival**





#### Sources of Information Post-arrival





# SECTION 6 OTHER ISSUES



## Concerns about travel outside of Korea - Overall





# Concerns about travel outside of Korea - By Age & Income

|     |                                   | TOTAL  |       | AG    | E     |     | Q26                                                                                                                                            |          |          |          |          |          |          |           |
|-----|-----------------------------------|--------|-------|-------|-------|-----|---------------------------------------------------------------------------------------