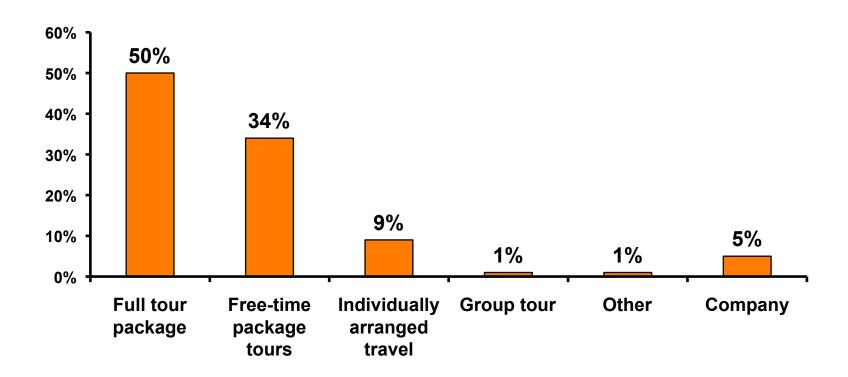

|                     |                     |                     |                     |                     | 1%       |           |
|     | Total                                 | Count | 331   | 6                                                                                                                                                                                                               | 18                  | 35                  | 61                  | 68                  | 37                  | 77       | 5         |



# SECTION 2 TRAVEL PLANNING



#### **Travel Planning - Overall**





#### Accommodation by Income

Average length of stay: 3.43 days

|    |                             |       | TOTAL |                                                                                                                                                                                                                 | Q26                 |                     |                     |                     |                     |          |           |
|----|-----------------------------|-------|-------|-----------------------------------------------------------------------------------------------------------------------------------------------------------------------------------------------------------------|---------------------|---------------------|---------------------|-------