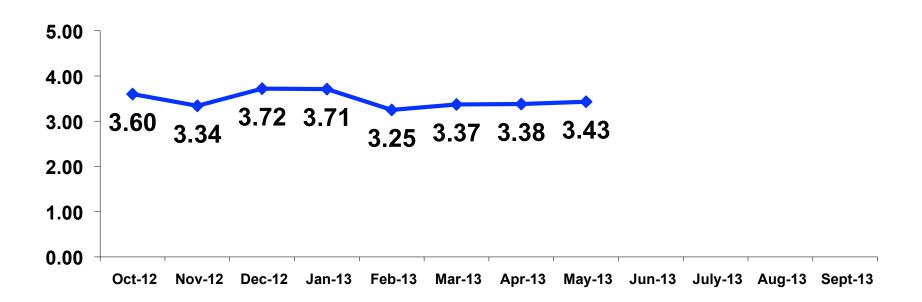

| 2%     |
|        | 25-34  | Count      | 174   | 154     | 19     |
|        |        | Column N % | 51%   | 51%     | 46%    |
|        | 35-49  | Count      | 143   | 125     | 18     |
|        |        | Column N % | 42%   | 42%     | 44%    |
|        | 50+    | Count      | 12    | 9       | 3      |
|        |        | Column N % | 3%    | 3%      | 7%     |
|        | Total  | Count      | 343   | 301     | 41     |

 Slightly higher proportion of females among repeats.



#### Repeat Visitors Last Trip

$$n = 40$$



- The average repeat visitor has been to Guam 2.40 times.
- A majority of repeat visitors have been here within the last year.



#### Average Number Overnight Trips

(2008-2013) (2 nights or more)





### Length of Stay





### **Average Length of Stay**





### Occupation by Income

|     |                                       |       | TOTAL |                                                                                                                                                                                                                 |                     |                     | Q26                 | ;                   |                     |          |           |
|-----|---------------------------------------|-------|-------|-----------------------------------------------------------------------------------------------------------------------------------------------------------------------------------------------------------------|---------------------|---------------------|---------------------|---------------------|--