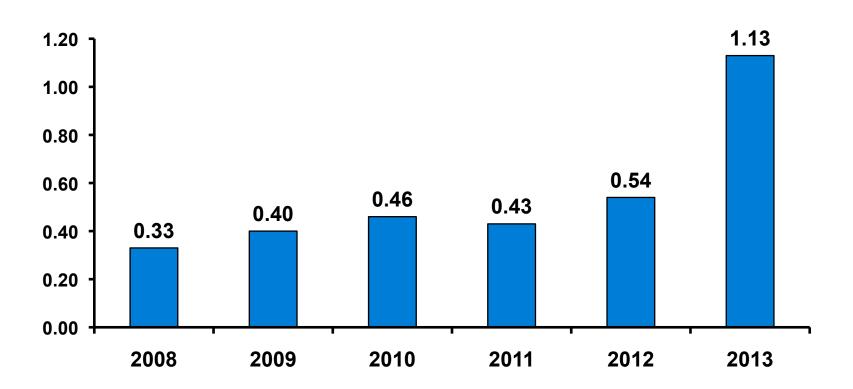

| 1      |
|        |        | Column N % | 4%    | 4%      | 2%     |
|        | 25-34  | Count      | 174   | 154     | 19     |
|        |        | Column N % | 51%   | 51%     | 46%    |
|        | 35-49  | Count      | 143   | 125     | 18     |
|        |        | Column N % | 42%   | 42%     | 44%    |
|        | 50+    | Count      | 12    | 9       | 3      |
|        |        | Column N % | 3%    | 3%      | 7%     |
|        | Total  | Count      | 343   | 301     | 41     |

 Slightly higher proportion of females among repeats.



#### Repeat Visitors Last Trip

$$n = 40$$



- The average repeat visitor has been to Guam 2.40 times.
- A majority of repeat visitors have been here within the last year.



#### Average Number Overnight Trips

(2008-2013) (2 nights or more)





### Length of Stay





### **Average Length of Stay**





### Occupation by Income

|     |                                       |       | TOTAL |                                                                                                                                                                                                                 |                     |                     | Q26                 | ;                   |                     |          |           |
|-----|---------------------------------------|-------|-------|-----------------------------------------------------------------------------------------------------------------------------------------------------------------------------------------------------------------|---------------------|--------