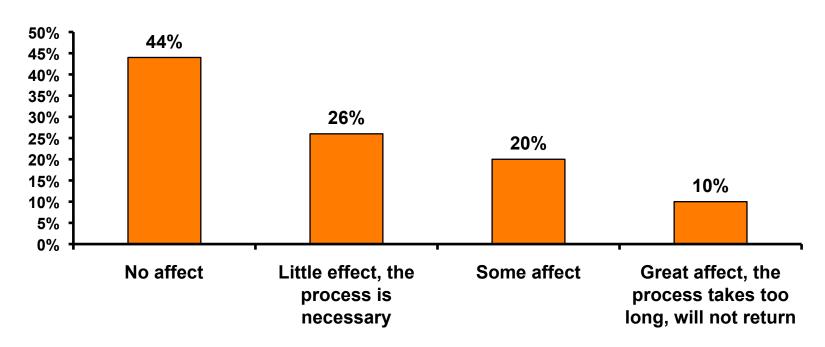

| 22%      | 6%       | 8%       | 7%       | 11%      | 5%       |           |
|     | Other                             | 3%     |       | 5%    | 2%    |     |                                                                                                                                                | 11%      |          | 5%       |          | 3%       | 4%       |           |
|     | Total Cour                        | nt 349 | 14    | 174   | 142   | 12  | 6                                                                                                                                              | 18       | 35       | 61       | 69       | 38       | 77       | 5         |



## Security Screening/Immigration Process at Guam International Airport





### **Airport Screening**

7pt Rating Scale
7=Strongly Agree/ 1=Strongly Disagree