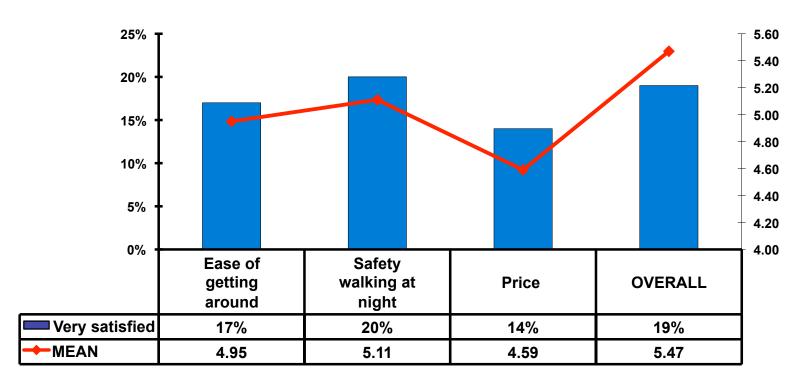

### **On-Island Perceptions**

7pt Rating Scale
7=Very Satisfied/ 1=Very Dissatisfied