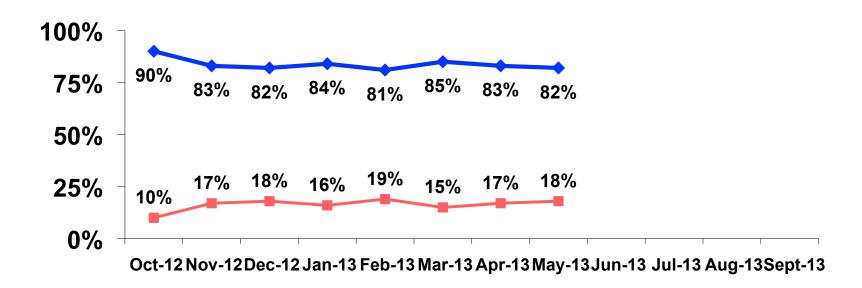

ple of **350** is +/- 5.23 percentage points with a 95% confidence level. That is, if all Korean visitors who traveled to Guam in the same time period were asked these questions, we can be 95% certain that their responses would not differ by +/- 5.23 percentage points.



#### **Objectives**

- To monitor the effectiveness of the Korean seasonal campaigns in attracting Korean visitors, refresh certain baseline data, to better understand the nature, and economic value or impact of each of the targeted segments in the Korea marketing plan.
- Identify significant determinants of visitor satisfaction, expenditures and the desire to return to Guam.



# SECTION 1 PROFILE OF RESPONDENTS



#### **Marital Status - Overall**



 Majority of Korean visitors are married.



#### **Marital Status**







#### Age - Overall



The average age of the respondents is 34.71 years of age.



### Average Age





#### **Personal Income**





# Personal Income – 1st time vs. repeat





# Personal Income by Gender & Age

|     |                                                                                                                |            | TOTAL GENDER |      |        | AGE   |       |       |     |  |
|-----|----------------------------------------------------------------------------------------------------------------|------------|--------------|------|--------|-------|-------|-------|-----|--|
|     |                                                                                                                |            | -            | Male | Female | 18-24 | 25-34 | 35-