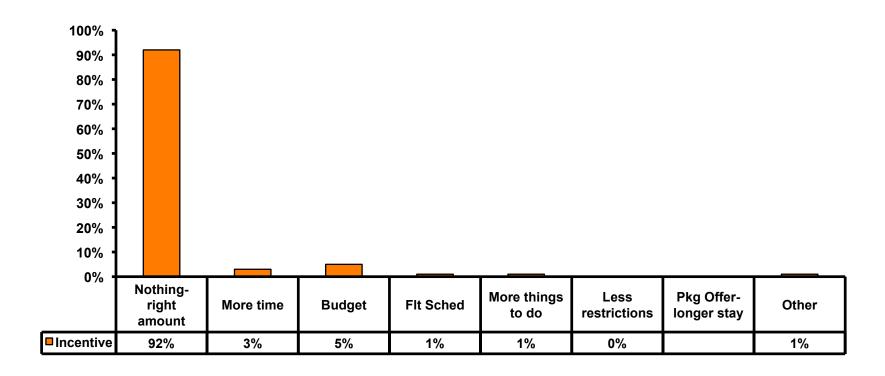

Score of 6 to 7 = <b>43</b> % | Score of 6 to 7 = <b>36%</b> |
| Score of 4 to 5 = <b>51%</b>  | Score of 4 to 5 = <b>56%</b> |
| Score 1 to 3 = <b>7</b> %     | Score 1 to 3 = <b>8%</b>     |
| MEAN = 5.08                   | MEAN = 4.87                  |



#### **Night Tours Satisfaction**

| Quality of Night Tour        | Variety of Night Tour        |
|------------------------------|------------------------------|
| Score of 6 to 7 = <b>31%</b> | Score of 6 to 7 = <b>29%</b> |
| Score of 4 to 5 = <b>55%</b> | Score of 4 to 5 = <b>53%</b> |
| Score 1 to 3 = <b>14</b> %   | Score 1 to 3 = <b>18</b> %   |
| MEAN = 4.67                  | MEAN = 4.56                  |



#### Satisfaction with Other Activities





### What would it take to make you want to stay an extra day in Guam?





### **On-Island Perceptions**

7pt Rating Scale
7=Very Satisfied/ 1=Very Dissatisfied





### **On-Island Perceptions**

7pt Rating Scale
7=Very Satisfied/ 1=Very Dissatisfied





# SECTION 5 PROMOTIONS



#### **Internet- Guam Sources of Info**





# Internet- Things To Do Sources of Info





#### **Internet- GVB Sources**





#### **Travel Motivation-Info Sources**





#### **Sources of Information Pre-arrival**





#### Sources of Information Post-arrival





# SECTION 6 OTHER ISSUES



## Concerns about travel outside of Korea - Overall





# Concerns about travel outside of Korea - By Age & Income

|     |                                   | TOTAL  |       | AG    | E     |     | Q26