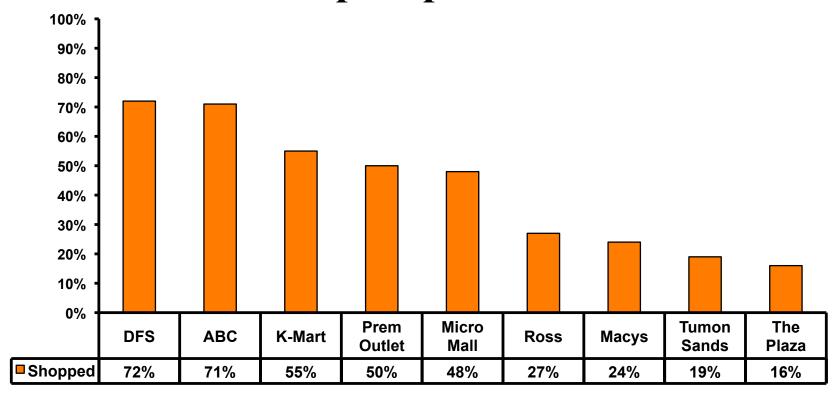

| \$714.10 |



#### **Local Transportation**

n=125





#### Guam Airport Expenditures

- \$50.96 = overall average
- \$0 = Minimum (lowest amount recorded for the entire sample)
- \$1,500 = Maximum (highest amount recorded for the entire sample)



# Breakdown of Airport Expenditures

|                        | MEAN \$ |
|------------------------|---------|
| Food & Beverages       | \$5.47  |
| Gifts/Souvenirs Self   | \$25.89 |
| Gifts/Souvenirs Others | \$19.60 |
| Total                  | \$50.96 |



# SECTION 4 VISITOR SATISFACTION



#### **Satisfaction Scores Overall**





#### Satisfaction Quality/ Cleanliness





### Quality of Accommodations





### **Quality of Dining Experience**





### Visits to Shopping Centers/Malls on Guam Top responses





### Satisfaction with Shopping

| Quality of Shopping           | Variety of Shopping           |
|-------------------------------|-------------------------------|
| Score of 6 to 7 = <b>45</b> % | Score of 6 to 7 = <b>40</b> % |
| Score of 4 to 5 = <b>47%</b>  | Score of 4 to 5 = <b>44</b> % |
| Score 1 to 3 = <b>8</b> %     | Score 1 to 3 = <b>16</b> %    |
| MEAN = 5.15                   | MEAN = 4.95                   |



### **Optional Tour Participation**





# Optional Tours Participation & Satisfaction





### **Day Tours Satisfaction**

| Quality of Day Tour           | Variety of Day Tour          |
|-------------------------------|------------------------------|
| Score of 6 to 7 = <b>43</b> % | Score of 6 to 7 = <b>36%</b> |
| Score of 4 to 5 = <b>51%</b>  | Score of 4 t