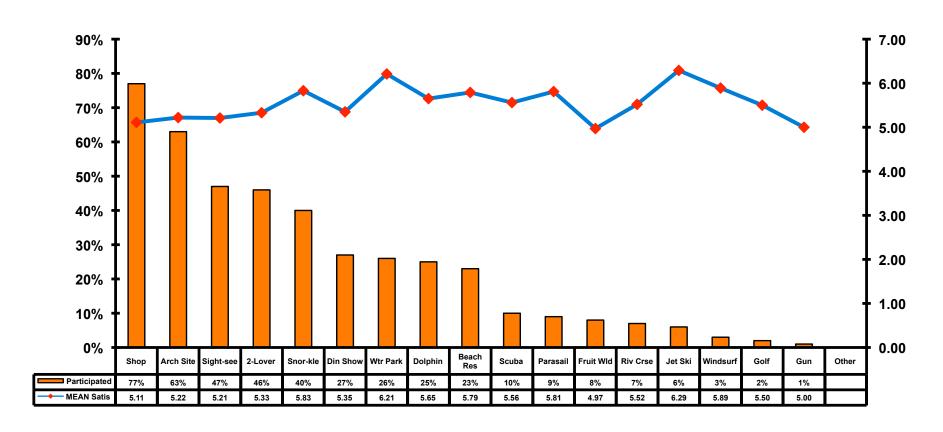

|
|-------------------------------|------------------------------|
| Score of 6 to 7 = <b>43</b> % | Score of 6 to 7 = <b>36%</b> |
| Score of 4 to 5 = <b>51%</b>  | Score of 4 to 5 = <b>56%</b> |
| Score 1 to 3 = <b>7</b> %     | Score 1 to 3 = <b>8%</b>     |
| MEAN = 5.08                   | MEAN = 4.87                  |



#### **Night Tours Satisfaction**

| Quality of Night Tour        | Variety of Night Tour        |
|------------------------------|------------------------------|
| Score of 6 to 7 = <b>31%</b> | Score of 6 to 7 = <b>29%</b> |
| Score of 4 to 5 = <b>55%</b> | Score of 4 to 5 = <b>53%</b> |
| Score 1 to 3 = <b>14</b> %   | Score 1 to 3 = <b>18</b> %   |
| MEAN = 4.67                  | MEAN = 4.56                  |



#### Satisfaction with Other Activities





### What would it take to make you want to stay an extra day in Guam?





### **On-Island Perceptions**

7pt Rating Scale
7=Very Satisfied/ 1=Very Dissatisfied





### **On-Island Perceptions**

7pt Rating Scale
7=Very Satisfied/ 1=Very Dissatisfied





# SECTION 5 PROMOTIONS



#### **Internet- Guam Sources of Info**





# Internet- Things To Do Sources of Info





#### **Internet- GVB Sources**





#### **Travel Motivation-Info Sources**





#### **Sources of Information Pre-arrival**





#### Sources of Information Post-arrival





# SECTION 6 OTHER ISSUES



## Concerns about travel outside of Korea - Overall





# Concerns about travel outside of Korea - By Age & Income

|     |                                   | TOTAL  |       | AG    | E     |     | Q26