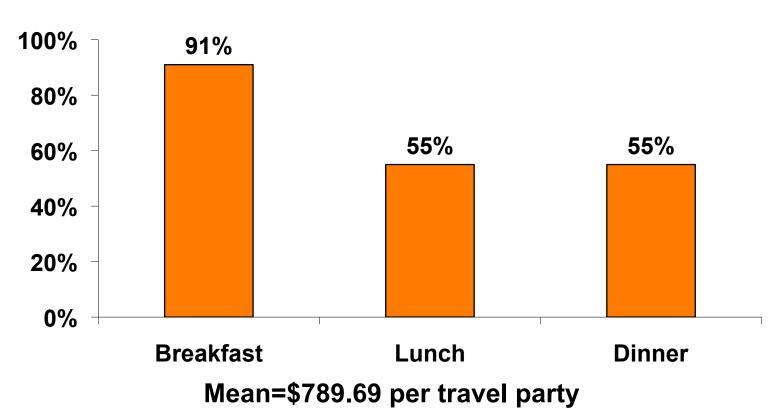

#### Prepaid Meal Breakdown

Air/Accommodations with Daily Meal Package n=11

Mean=\$2,398.13 per travel party