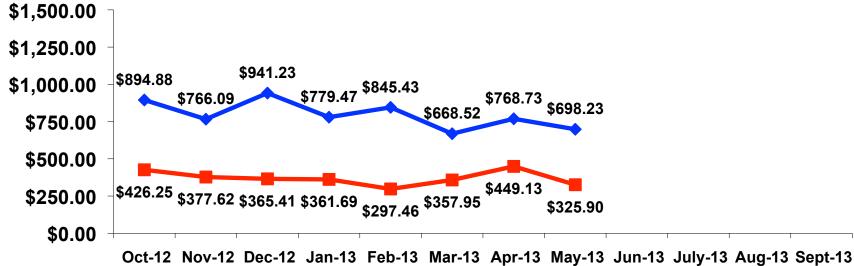

### Prepaid/On-Island Expenditures Per Person

Prepaid YTD = \$795.27 On-Island YTD = \$370.17

Oct-12 Nov-12 Dec-12 Jan-13 Feb-13 Mar-13 Apr-13 May-13 Jun-13 July-13 Aug-13 Sept-13