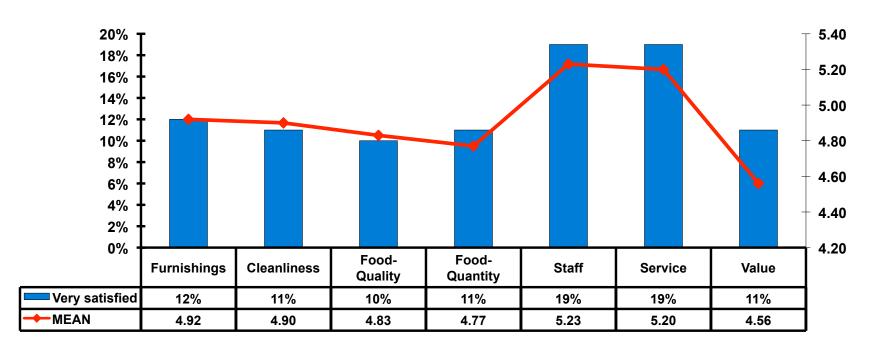

### **On-Island Perceptions**

7pt Rating Scale
7=Very Satisfied/ 1=Very Dissatisfied