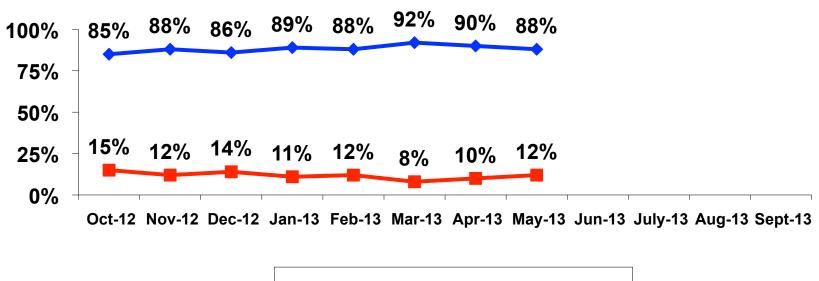

### Prepaid/On-Island Expenditures Per Person

Prepaid YTD = \$795.27 On-Island YTD = \$370.17

Oct-12 Nov-12 Dec-12 Jan-13 Feb-13 Mar-13 Apr-13 May-13 Jun-13 July-13 Aug-13 Sept-13