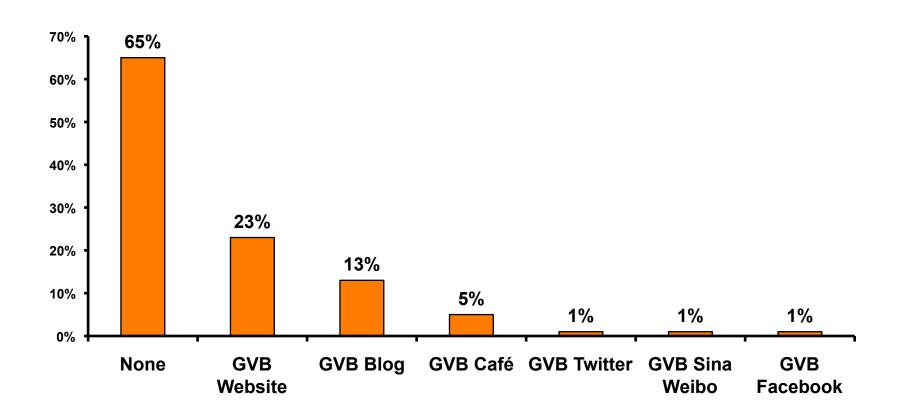

ty of Night Tour        |
|------------------------------|------------------------------|
| Score of 6 to 7 = <b>31%</b> | Score of 6 to 7 = <b>29%</b> |
| Score of 4 to 5 = <b>55%</b> | Score of 4 to 5 = <b>53%</b> |
| Score 1 to 3 = <b>14</b> %   | Score 1 to 3 = <b>18</b> %   |
| MEAN = 4.67                  | MEAN = 4.56                  |



#### Satisfaction with Other Activities





### What would it take to make you want to stay an extra day in Guam?





### **On-Island Perceptions**

7pt Rating Scale
7=Very Satisfied/ 1=Very Dissatisfied





### **On-Island Perceptions**

7pt Rating Scale
7=Very Satisfied/ 1=Very Dissatisfied





# SECTION 5 PROMOTIONS



#### **Internet- Guam Sources of Info**





# Internet- Things To Do Sources of Info





#### **Internet- GVB Sources**





#### **Travel Motivation-Info Sources**





#### **Sources of Information Pre-arrival**





#### Sources of Information Post-arrival





# SECTION 6 OTHER ISSUES



## Concerns about travel outside of Korea - Overall





# Concerns about travel outside of Korea - By Age & Income

|     |                                   | TOTAL  |       | AG    | E     |     | Q26                                                                                                                                            |          |          |          |          |          |          |           |
|-----|-----------------------------------|--------|-------|-------|-------|-----|---------------------------------------------------------------------------------------------------------------------------