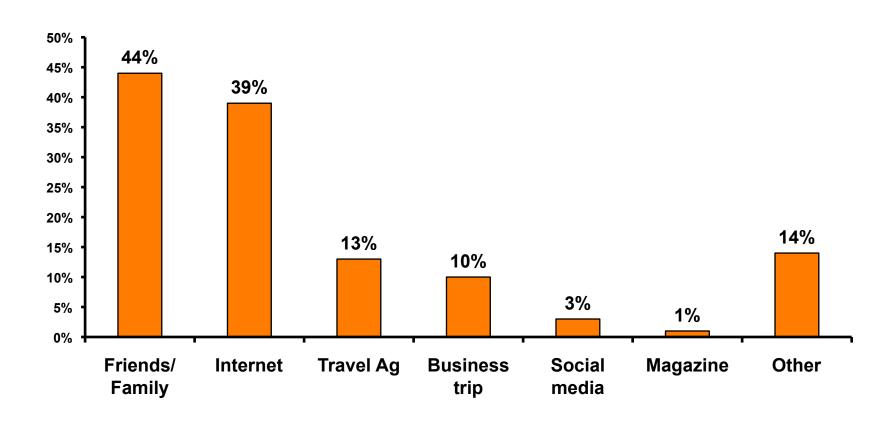

------------|------------------------------|
| Score of 6 to 7 = <b>31%</b> | Score of 6 to 7 = <b>29%</b> |
| Score of 4 to 5 = <b>55%</b> | Score of 4 to 5 = <b>53%</b> |
| Score 1 to 3 = <b>14</b> %   | Score 1 to 3 = <b>18</b> %   |
| MEAN = 4.67                  | MEAN = 4.56                  |



#### Satisfaction with Other Activities





### What would it take to make you want to stay an extra day in Guam?





### **On-Island Perceptions**

7pt Rating Scale
7=Very Satisfied/ 1=Very Dissatisfied





### **On-Island Perceptions**

7pt Rating Scale
7=Very Satisfied/ 1=Very Dissatisfied





# SECTION 5 PROMOTIONS



#### **Internet- Guam Sources of Info**





# Internet- Things To Do Sources of Info





#### **Internet- GVB Sources**





#### **Travel Motivation-Info Sources**





#### **Sources of Information Pre-arrival**





#### Sources of Information Post-arrival





# SECTION 6 OTHER ISSUES



## Concerns about travel outside of Korea - Overall





# Concerns about travel outside of Korea - By Age & Income

|     |                                   | TOTAL  |       | AG    | E     |     | Q26                                                                                                                                            |          |          |          |          |          |          |           |
|-----|-----------------------------------|--------|-------|-------|-------|-----|------------------------------------------------------------------------------------------------------------------------------------------------|----------|----------|-