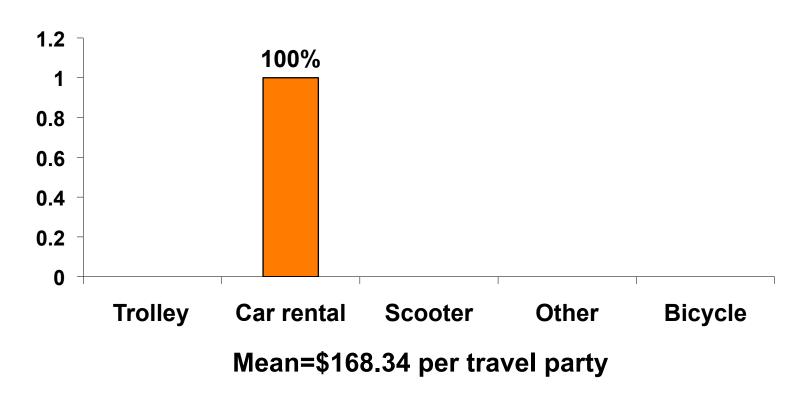

daily meal package | \$2,398.13 |
| Air only                                  | \$1,557.37 |
| Accommodation only                        | \$909.93   |
| Accommodation w/ daily meal only          | \$789.69   |
| Food & Beverages in Hotel                 | \$113.74   |
| Ground transportation - Korea             | \$58.24    |
| Ground transportation - Guam              | \$168.34   |
| Optional tours/ activities                | \$249.58   |
| Other expenses                            | \$179.82   |
| Total Prepaid                             | \$1,757.71 |



#### Prepaid Meal Breakdown

Air/Accommodations with Daily Meal Package n=11



Mean=\$2,398.13 per travel party



#### Prepaid Meal Breakdown

Accommodations with Daily Meal Package n=11





# Prepaid Ground Transportation n=2





#### On-Island Expenditures

- \$714.10 = overall mean average on-island expense (for entire travel party size) by respondent
- \$0 = Minimum (lowest amount recorded for the entire sample)
- \$9,000 = Maximum (highest amount recorded for the entire sample)
- \$325.90 = overall mean average <u>per person</u> onisland expenditure



# On-Island Expenditures Per Person





### Prepaid/On-Island Expenditures Per Person

Prepaid YTD = \$795.27 On-Island YTD = \$370.17



Oct-12 Nov-12 Dec-12 Jan-13 Feb-13 Mar-13 Apr-13 May-13 Jun-13 July-13 Aug-13 Sept-13





# Total On-Island Expenditure by Gender & Age

| TOTAL GENDER |         |          |          |          |             | GENDER   |          |          |          |          |          |              |  |  |
|--------------|---------