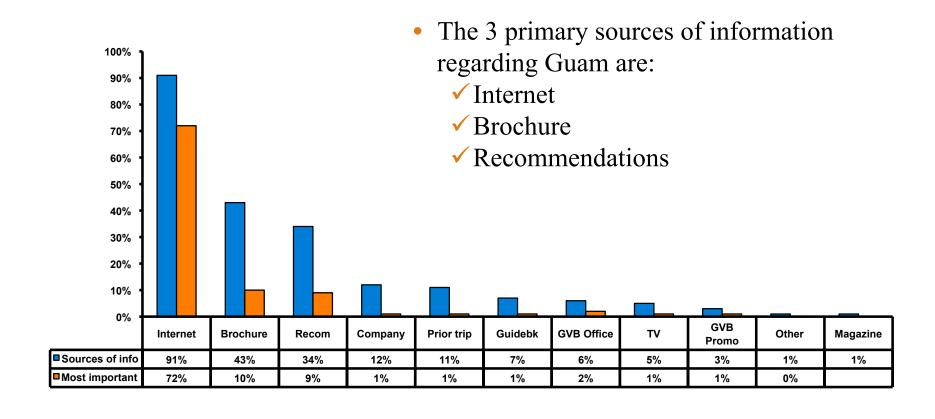

ore of 6 to 7 = <b>31%</b> | Score of 6 to 7 = <b>29%</b> |
| Score of 4 to 5 = <b>55%</b> | Score of 4 to 5 = <b>53%</b> |
| Score 1 to 3 = <b>14</b> %   | Score 1 to 3 = <b>18</b> %   |
| MEAN = 4.67                  | MEAN = 4.56                  |



#### Satisfaction with Other Activities





### What would it take to make you want to stay an extra day in Guam?





### **On-Island Perceptions**

7pt Rating Scale
7=Very Satisfied/ 1=Very Dissatisfied





### **On-Island Perceptions**

7pt Rating Scale
7=Very Satisfied/ 1=Very Dissatisfied





# SECTION 5 PROMOTIONS



#### **Internet- Guam Sources of Info**





# Internet- Things To Do Sources of Info





#### **Internet- GVB Sources**





#### **Travel Motivation-Info Sources**





#### **Sources of Information Pre-arrival**





#### Sources of Information Post-arrival





# SECTION 6 OTHER ISSUES



## Concerns about travel outside of Korea - Overall





# Concerns about travel outside of Korea - By Age & Income

|     |                                   | TOTAL  |       | AG    | E     |     | Q26                                                                                                                                            |          |          |          |          |          |          |           |
|-----|-----------------------------------|--------|-------|-------|-------|-----|------------------------------------------------------------------------------------------------------------------------------------------------|----------|----------|----------|----------|----------|----------|------