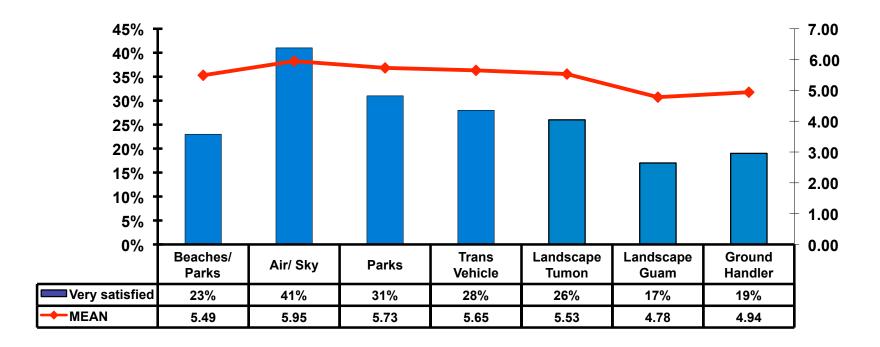

### **On-Island Perceptions**

7pt Rating Scale
7=Very Satisfied/ 1=Very Dissatisfied