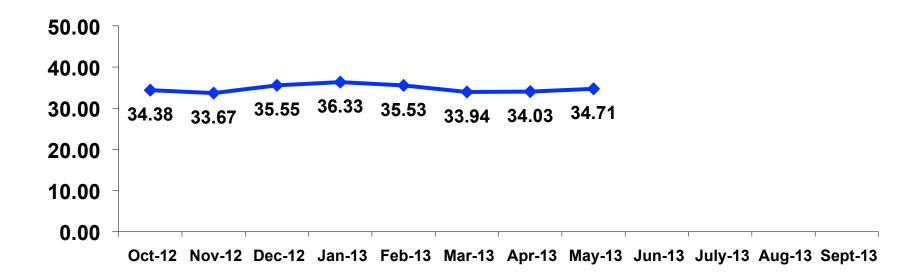

#### Age - Overall

The average age of the respondents is 34.71 years of age.

### Average Age