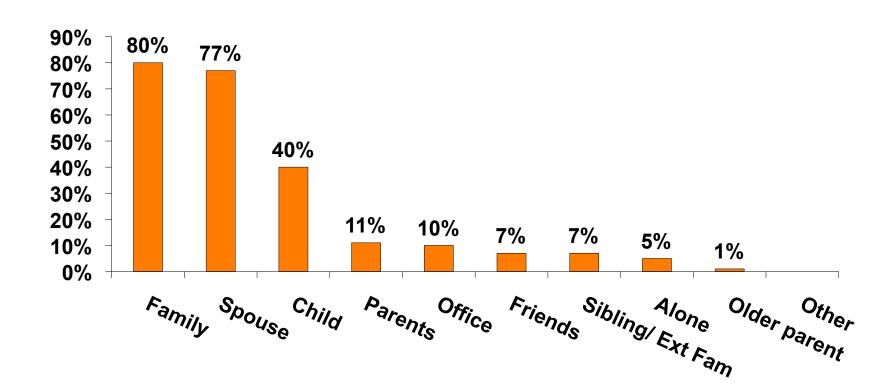

| Column N % | 25%          | 27%  | 24%    | 8%    | 22%   | 32%   | 27% |  |
|     | No Income                                                                                                      | Count      | 5            | 1    | 4      | 2     | 2     | 1     |     |  |
|     |                                                                                                                | Column N % | 2%           | 1%   | 3%     | 15%   | 1%    | 1%    |     |  |
|     | Total                                                                                                          | Count      | 310          | 157  | 152    | 13    | 154   | 126   | 11  |  |



### **Travel Companions**





#### **Number of Children Travel Party**

N=142 total respondents traveling with children. (Of those N=142 respondents, there is a total of 206 children 18 years or younger)





### **Prior Trips to Guam**





#### **Prior Trips to Guam**





#### Trips to Guam by Age & Gender

|        |        |            | TOTAL | TRIPS T | O GUAM |
|--------|--------|------------|-------|---------|--------|
|        |        |            | ·     | 1st     | Repeat |
| GENDER | Male   | Count      | 175   | 158     | 17     |
|        |        | Column N % | 50%   | 51%     | 43%    |
|        | Female | Count      | 174   | 150     | 23     |
|        |        | Column N % | 50%   | 49%     | 58%    |
|        | Total  | Count      | 349   | 308     | 40     |
| AGE    | 18-24  | Count      | 1