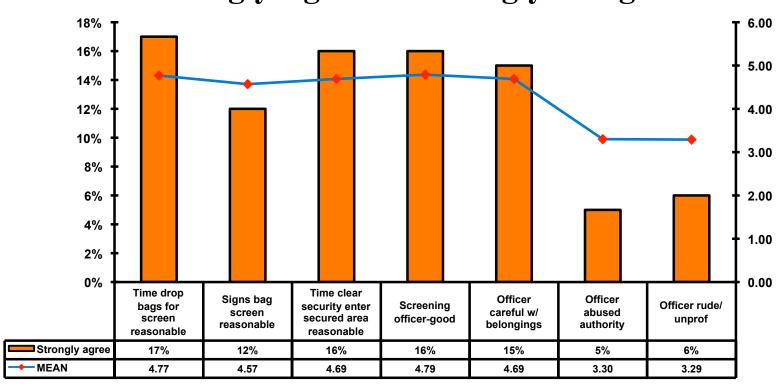

## Security Screening/Immigration Process at Guam International Airport

### **Airport Screening**

7pt Rating Scale
7=Strongly Agree/ 1=Strongly Disagree