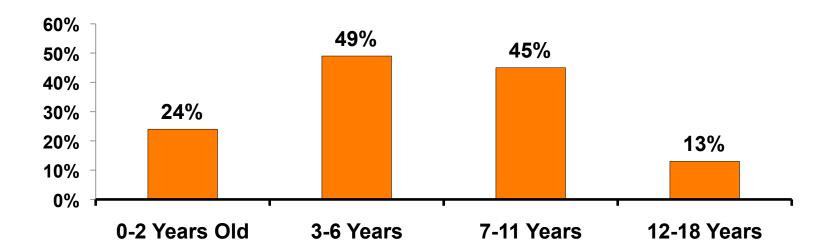

#### **Number of Children Travel Party**

N=142 total respondents traveling with children. (Of those N=142 respondents, there is a total of 206 children 18 years or younger)