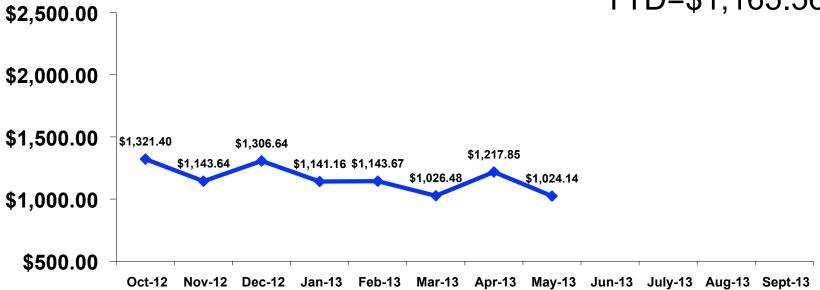

### Prepaid/On-Island Expenditures Per Person

Prepaid YTD = \$795.27 On-Island YTD = \$370.17

Oct-12 Nov-12 Dec-12 Jan-13 Feb-13 Mar-13 Apr-13 May-13 Jun-13 July-13 Aug-13 Sept-13

# Total Expenditures Per Person

YTD=\$1,165.56