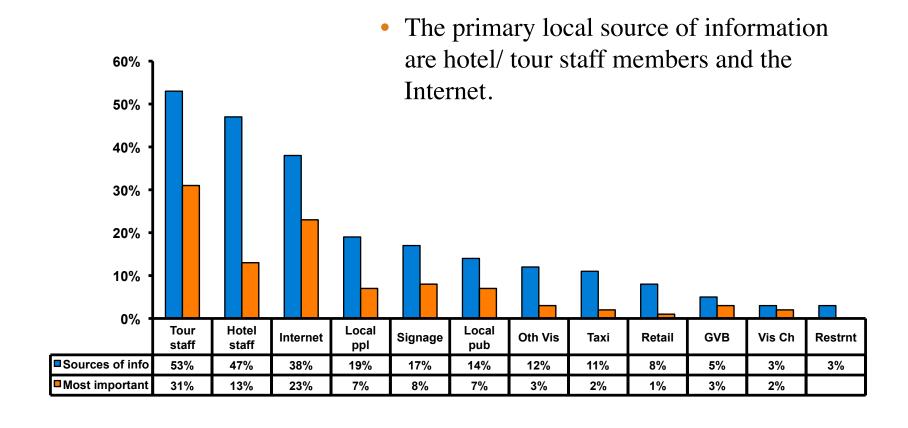

<b>29%</b> |
| Score of 4 to 5 = <b>55%</b> | Score of 4 to 5 = <b>53%</b> |
| Score 1 to 3 = <b>14</b> %   | Score 1 to 3 = <b>18</b> %   |
| MEAN = 4.67                  | MEAN = 4.56                  |



#### Satisfaction with Other Activities





### What would it take to make you want to stay an extra day in Guam?





### **On-Island Perceptions**

7pt Rating Scale
7=Very Satisfied/ 1=Very Dissatisfied





### **On-Island Perceptions**

7pt Rating Scale
7=Very Satisfied/ 1=Very Dissatisfied





# SECTION 5 PROMOTIONS



#### **Internet- Guam Sources of Info**





# Internet- Things To Do Sources of Info





#### **Internet- GVB Sources**





#### **Travel Motivation-Info Sources**





#### **Sources of Information Pre-arrival**





#### Sources of Information Post-arrival





# SECTION 6 OTHER ISSUES



## Concerns about travel outside of Korea - Overall





# Concerns about travel outside of Korea - By Age & Income

|     |                                   | TOTAL  |       | AG    | E     |     | Q26                                                                                                                                            |          |          |          |          |          |          |           |
|-----|-----------------------------------|--------|-------|-------|-------|-----|------------------------------------------------------------------------------------------------------------------------------------------------|----------|----------|----------|----------|----------|----------|-----------|
|     |