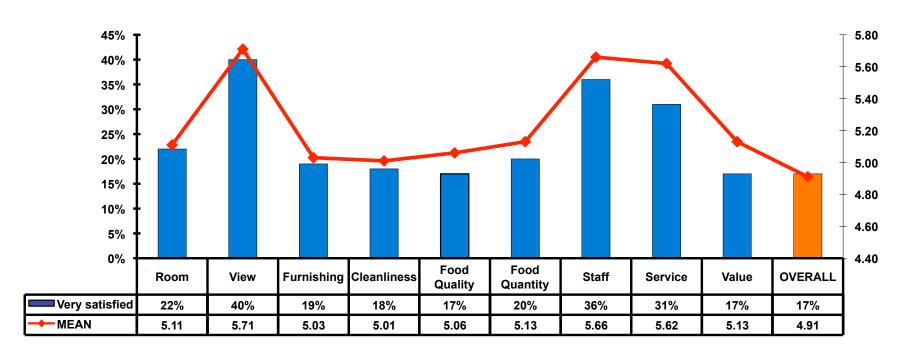

### **On-Island Perceptions**

7pt Rating Scale
7=Very Satisfied/ 1=Very Dissatisfied