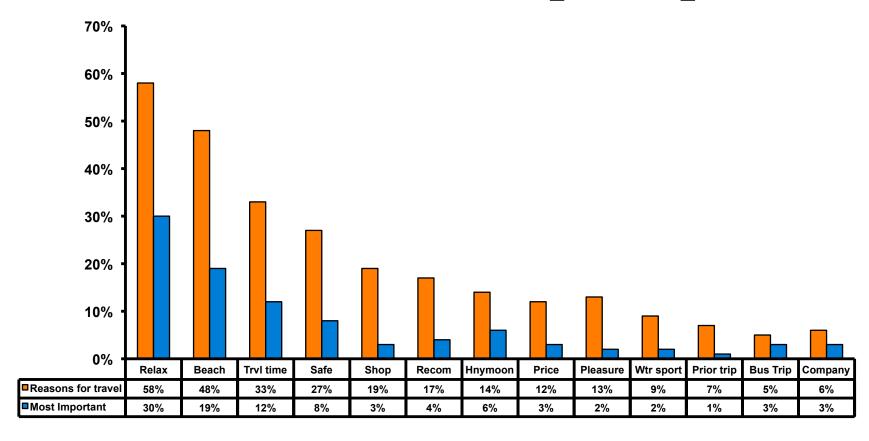

#### **Travel Motivation - Top Responses**

# Most Important Reason for Choosing Guam

- Relaxation,
- Guam's natural beauty/ beaches and
- Short travel time are the primary reasons for visiting during this period.

## Motivation by Age & Gender

|     |                                    |       | TOTAL |       | AG    | Ε     |     | GENDER |        |
|-----|------------------------------------|-------|-------|-------|-------|-------|-----|--------|--------|
|     |                                    |       | •     | 18-24 | 25-34 | 35-49 | 50+ | Male   | Female |
| Q5A | Relax                              |       | 58%   | 43%   | 64%   | 51%   | 67% | 62%    | 54%    |
|     | Natural beauty                     |       | 48%   | 36%   | 45%   | 53%   | 50% | 53%    | 44%    |
|     | Short travel time                  |       | 33%   | 29%   | 39%   | 30%   | 8%  | 30%    | 36%    |
|     | Safe                               |       | 27%   | 7%    | 25%   | 28%   | 58% | 27%    | 26%    |
|     | Shopping                           |       | 19%   | 29%   | 24%   | 14%   | 8%  | 19%    | 20%    |
|     | Recomm- friend/family/trvl<br>agnt |       | 17%   | 14%   | 17%   | 17%   | 25% | 15%    | 18%    |
|     | Honeymoon                          |       | 14%   | 14%   | 22%   | 4%    |     | 13%    | 15%    |
|     | Pleasure                           |       | 13%   | 21%   | 12%   | 11%   | 33% | 14%    | 12%    |
|     | Price                              |       | 12%   |       | 11%   | 12%   | 17% | 10%    | 13%    |
|     | Water sports                       |       | 9%    | 7%    | 9%    | 11%   | 8%  | 10%    | 9%     |
|     | Previous trip                      |       | 7%    |       | 7%    | 8%    | 8%  | 5%     | 9%     |
|     | Company Sponsored                  |       | 6%    | 7%    | 3%    | 10%   |     | 4%     | 8%     |
|     | Company/ Business Trip             |       | 5%    | 7%    | 3%    | 9%    |     | 3%     | 8%     |
|     | Visit friends/ Relatives           |       | 3%    | 7%    | 3%    | 2%    | 8%  | 2%     | 4%     |
|     | Career Cert/ Testing               |       | 3%    | 14%   | 4%    | 1%    |     | 3%     | 2%     |
|     | Scuba                              |       | 2%    | 7%    | 2%    | 1%    |     | 2%     | 1%     |
|     | Golf                               |       | 1%    |       | 1%    | 1%    | 17% | 2%     | 1%     |
|     | Organized sports                   |       | 1%    | 7%    | 1%    | 1%    |     | 1%     | 1%     |
|     | Other                              |       | 0%    |       |       |       | 8%  | 1%     |        |
|     | Convention/ Trade/<br>Conference   |       | 0%    |       | 1%    |       |     |        | 1%     |
|     | Total                              | Count | 349   | 14    | 174   | 142   | 12  | 174    | 174    |