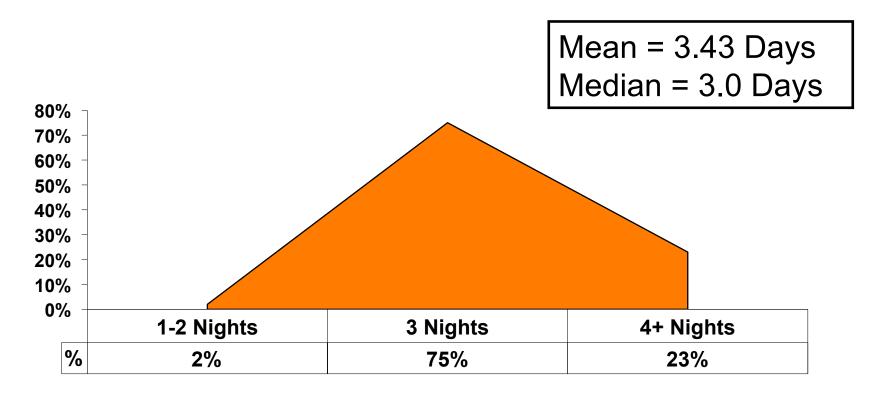

|        | Column N % | 4%    | 4%      | 2%     |
|        | 25-34  | Count      | 174   | 154     | 19     |
|        |        | Column N % | 51%   | 51%     | 46%    |
|        | 35-49  | Count      | 143   | 125     | 18     |
|        |        | Column N % | 42%   | 42%     | 44%    |
|        | 50+    | Count      | 12    | 9       | 3      |
|        |        | Column N % | 3%    | 3%      | 7%     |
|        | Total  | Count      | 343   | 301     | 41     |

 Slightly higher proportion of females among repeats.



#### Repeat Visitors Last Trip

$$n = 40$$



- The average repeat visitor has been to Guam 2.40 times.
- A majority of repeat visitors have been here within the last year.



#### Average Number Overnight Trips

(2008-2013) (2 nights or more)





### Length of Stay





### **Average Length of Stay**





### Occupation by Income

|     |                                       |       | TOTAL |                                                                                                                                                                                                                 |                     |                     | Q26                 | ;                   |                     |          |           |
|-----|---------------------------------------|-------|-------|-----------------------------------------------------------------------------------------------------------------------------------------------------------------------------------------------------------------|---------------------|---------------------|----------