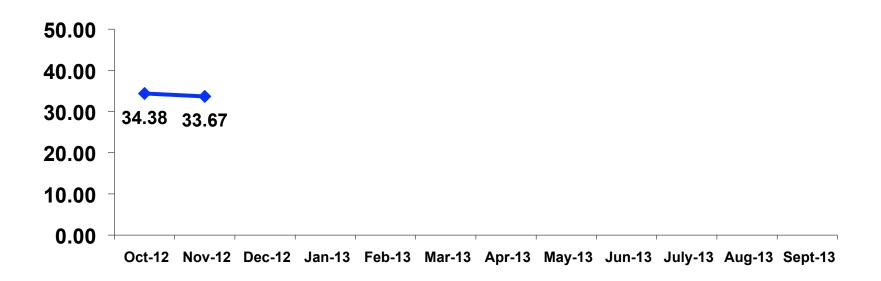

### **Prior Tips to Guam Tracking**

# **Prior Trips to Guam Segmentation**

|     |       |            | TOTAL | FAMILY/ FIT | HONEYMOO<br>N | WEDDING | INCENTIVE<br>TRVL | 18-35 | 36-55 | CHILD | FIT | GOLDEN<br>MISS | SENIORS | SPORT |
|-----|-------|------------|-------|-------------|---------------|---------|-------------------|-------|-------|-------|-----|----------------|---------|-------|
|     |       |            | -     | -           | -             | -       | -                 | -     | -     | -     | -   | -              | -       | -     |
| Q3A | Yes   | Count      | 307   | 12          | 67            | 5       | 7                 | 210   | 87    | 96    | 19  | 13             | 4       | 97    |
|     |       | Column N % | 88%   | 86%         | 97%           | 100%    | 78%               | 91%   | 83%   | 83%   | 68% | 87%            | 100%    | 93%   |
|     | No    | Count      | 41    | 2           | 2             | 0       | 2                 | 21    | 18    | 19    | 9   | 2              | 0       | 7     |
|     |       | Column N % | 12%   | 14%         | 3%            | 0%      | 22%               | 9%    | 17%   | 17%   | 32% | 13%            | 0%      | 7%    |
|     | Total | Count      | 348   | 14          | 69            | 5       | 9                 | 231   | 105   | 115   | 28  | 15             | 4       | 104   |