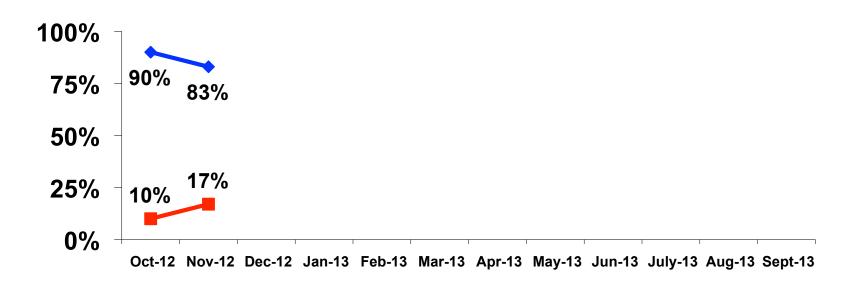

### **Marital Status Tracking**

### **Marital Status Segmentation**

|    |         |            | TOTAL | FAMILY/ FIT | HONEYMOO<br>N | WEDDING | INCENTIVE<br>TRVL | 18-35 | 36-55 | CHILD | FIT | GOLDEN<br>MISS | SENIORS | SPORT |
|----|---------|------------|-------|-------------|---------------|---------|-------------------|-------|-------|-------|-----|----------------|---------|-------|
|    |         |            | -     | -           | -             | -       | -                 | -     | -     | -     | -   | -              | -       | -     |
| QE | Married | Count      | 292   | 13          | 68            | 4       | 5                 | 179   | 102   | 111   | 16  | 13             | 4       | 82    |
|    |         | Column N % | 83%   | 93%         | 99%           | 80%     | 56%               | 77%   | 95%   | 95%   | 57% | 87%            | 100%    | 80%   |
|    | Single  | Count      | 58    | 1           | 1             | 1       | 4                 | 53    | 5     | б     | 12  | 2              | 0       | 21    |
|    | -       | Column N % | 17%   | 7%          | 1%            | 20%     | 44%               | 23%   | 5%    | 5%    | 43% | 13%            | 0%      | 20%   |
|    | Total   | Count      | 350   | 14          | 69            | 5       | 9                 | 232   | 107   | 117   | 28  | 15             | 4       | 103   |