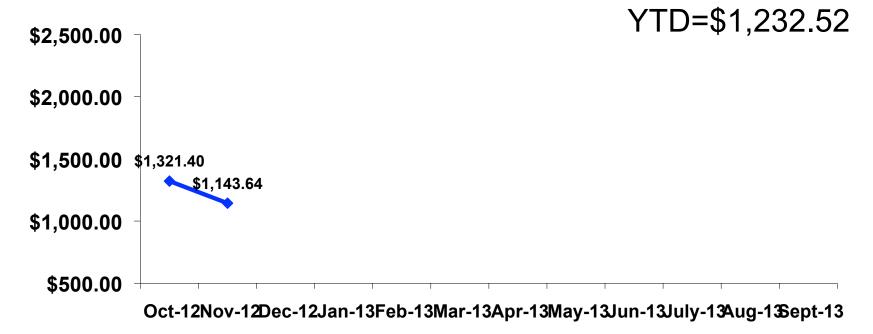

# TOTAL EXPENDITURES – TRACKING

# **TOTAL EXPENDITURES PER PERSON - SEGMENTATION**

|                  |         | TOTAL      | FAMILY/ FIT | HONEYMOO<br>N | WEDDING    | INCENTIVE<br>TRVL | 18-35      | 36-55      | CHILD    | FIT      | GOLDEN<br>MISS | SENIORS    | SPORT      |
|------------------|---------|------------|-------------|---------------|------------|-------------------|------------|------------|----------|----------|----------------|------------|------------|
|                  |         | -          | -           | -             | -          | -                 | -          | -          | -        | -        | -              | -          | -          |
| TOTAL PER PERSON | Mean    | \$1,143.64 | \$860.39    | \$1,794.43    | \$1,303.10 | \$988.17          | \$1,204.48 | \$1,049.78 | \$884.48 | \$959.17 | \$876.74       | \$1,078.43 | \$1,433.74 |
|                  | Median  | \$1,020    | \$753       | \$1,747       | \$1,656    | \$1,200           | \$1,049    | \$945      | \$870    | \$774    | \$845          | \$725      | \$1,266    |
|                  | Minimum | \$0        | \$75        | \$0           | \$0        | \$400             | \$0        | \$0        | \$0      | \$0      | \$75           | \$389      | \$0        |
|                  | Maximum | \$5,009    | \$1,556     | \$5,009       | \$2,692    | \$1,484           | \$4,030    | \$5,009    | \$2,649  | \$4,030  | \$1,627        | \$2,474    | \$5,009    |