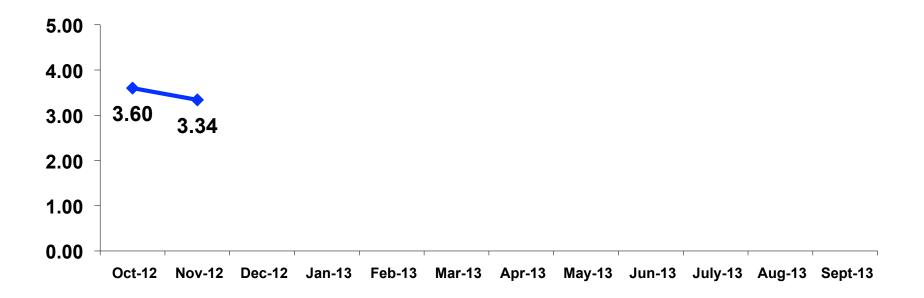

### **Average Length of Stay Tracking**

# Average Length of Stay Segmentation

|    |        | TOTAL | FAMILY/ FIT | HONEYMOO<br>N | WEDDING | INCENTIVE<br>TRVL | 18-35 | 36-55 | CHILD | FIT  | GOLDEN<br>MISS | SENIORS | SPORT |
|----|--------|-------|-------------|---------------|---------|-------------------|-------|-------|-------|------|----------------|---------|-------|
|    |        | -     | -           | -             | -       | -                 | -     | -     | -     | -    | -              | -       | -     |
| QS | Mean   | 3.34  | 3.93        | 3.57          | 2.80    | 3.44              | 3.32  | 3.39  | 3.23  | 4.14 | 3.53           | 3.00    | 3.44  |
|    | Median | 3     | 4           | 3             | 3       | 3                 | 3     | 3     | 3     | 3    | 3              | 3       | 3     |