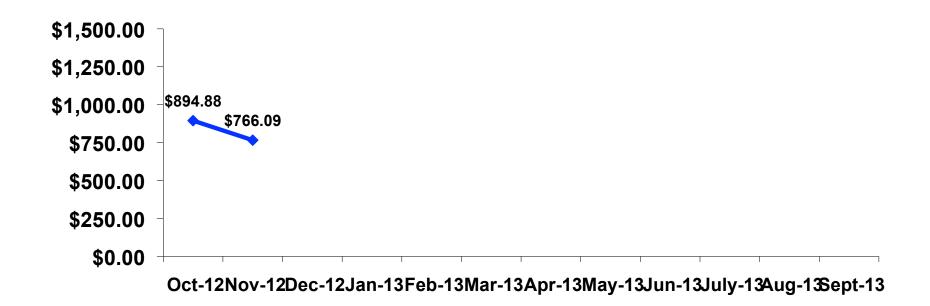

### ON-ISLAND EXPENDITURES -TRACKING

# ON-ISLAND EXPENDITURES PER PERSON -SEGMENTATION

|            |         | TOTAL    | FAMILY/ FIT | HONEYMOO<br>N | WEDDING  | INCENTIVE<br>TRVL | 18-35    | 36-55    | CHILD    | FIT      | GOLDEN<br>MISS | SENIORS  | SPORT    |
|------------|---------|----------|-------------|---------------|----------|-------------------|----------|----------|----------|----------|----------------|----------|----------|
|            |         | -        | -           | -             | -        | -                 | -        | -        | -        | -        | -              | -        | -        |
| PER PERSON | Mean    | \$377.62 | \$319.21    | \$579.59      | \$459.90 | \$488.83          | \$397.62 | \$354.41 | \$255.92 | \$398.36 | \$216.97       | \$175.00 | \$506.51 |
|            | Median  | \$246    | \$192       | \$450         | \$220    | \$500             | \$258    | \$185    | \$167    | \$255    | \$193          | \$225    | \$400    |
|            | Minimum | \$0      | \$50        | \$0           | \$0      | \$35              | \$0      | \$0      | \$0      | \$0      | \$50           | \$0      | \$0      |
|            | Maximum | \$2,600  | \$1,000     | \$2,600       | \$1,580  | \$1,200           | \$2,250  | \$2,600  | \$2,000  | \$1,250  | \$700          | \$250    | \$2,600  |