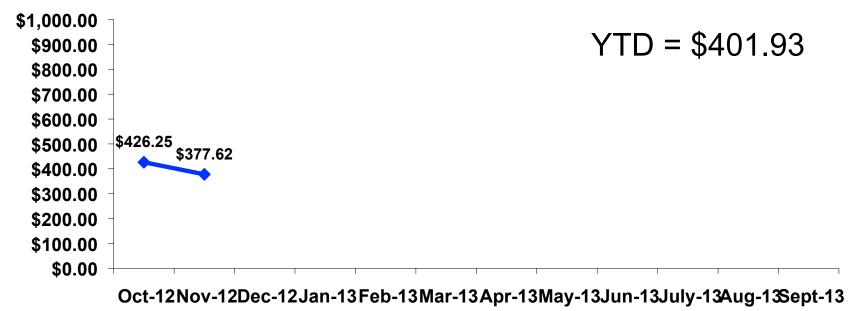

### ON-ISLAND EXPENDITURES -TRACKING

# ON-ISLAND EXPENDITURES PER PERSON -SEGMENTATION

|            |         | TOTAL    | FAMILY/ FIT | HONEYMOO<br>N | WEDDING  | INCENTIVE<br>TRVL | 18-35    | 36-55    | CHILD    | FIT      | GOLDEN<br>MISS | SENIORS  | SPORT    |
|------------|---------|----------|-------------|---------------|----------|-------------------|----------|----------|----------|----------|----------------|----------|----------|
|            |         | -        | -           | -             | -        | -                 | -        | -        | -        | -        | -              | -        | -        |
| PER PERSON | Mean    | \$377.62 | \$319.21    | \$579.59      | \$459.90 | \$488.83          | \$397.62 | \$354.41 | \$255.92 | \$398.36 | \$216.97       | \$175.00 | \$506.51 |
|            | Median  | \$246    | \$192       | \$450         | \$220    | \$500             | \$258    | \$185    | \$167    | \$255    | \$193          | \$225    | \$400    |
|            | Minimum | \$0      | \$50        | \$0           | \$0      | \$35              | \$0      | \$0      | \$0      | \$0      | \$50           | \$0      | \$0      |
|            | Maximum | \$2,600  | \$1,000     | \$2,600       | \$1,580  | \$1,200           | \$2,250  | \$2,600  | \$2,000  | \$1,250  | \$700          | \$250    | \$2,600  |