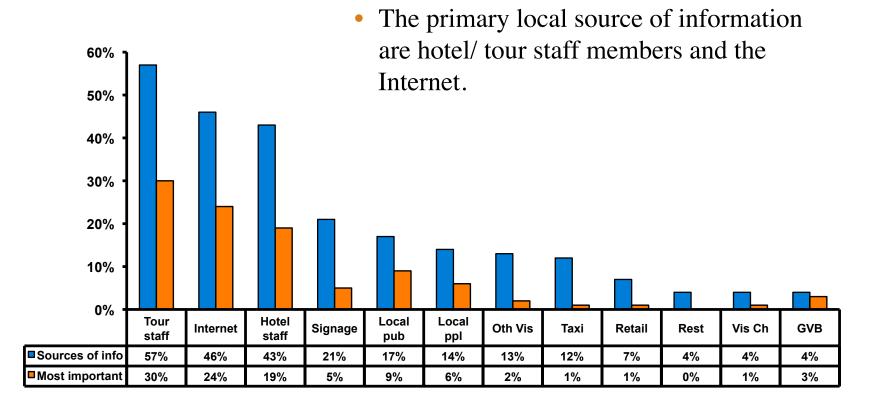

### **Internet- Guam Sources of Info**

# Internet- Things To Do Sources of Info

100%

65

### **Internet- GVB Sources**

### **Travel Motivation- Info Sources**

### **Sources of Information Pre-arrival**

### **Sources of Information Post-arrival**