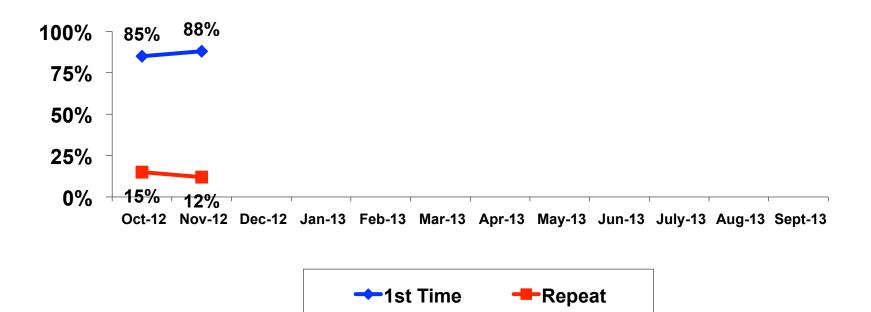

## **Prior Trips to Guam**

 First-time visitors tend to be younger than repeat visitors to Guam.