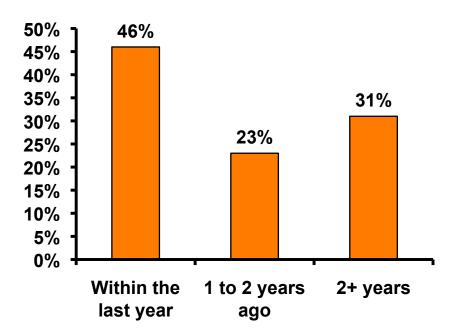

#### **Repeat Visitors Last Trip** n = 39

- The average repeat visitor has been to Guam 2.78 times.
- Half the repeat visitors have been here within the last year.