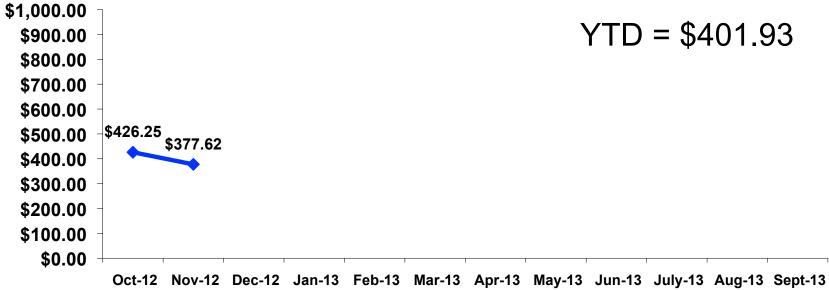

## **On-Island Expenditures**

- \$782.03 = overall mean average on-island expense (for entire travel party size) by respondent
- \$0 = Minimum (lowest amount recorded for the entire sample)
- \$5,000 = Maximum (highest amount recorded for the entire sample)
- \$377.62 = overall mean average <u>per person</u> onisland expenditure

# **On-Island Expenditures Per Person**