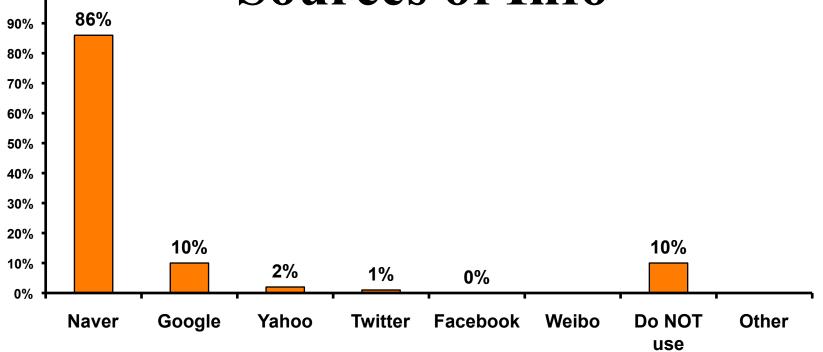

>63%</b> | Score of 4 to 5 = <b>60%</b> |
| Score 1 to 3 = <b>12%</b>    | Score 1 to 3 = <b>15%</b>    |
| MEAN = 4.64                  | MEAN = 4.60                  |



### Satisfaction with Other Activities





# What would it take to make you want to stay an extra day in Guam?





### **On-Island Perceptions**





#### **On-Island Perceptions 7pt Rating Scale** 7=Very Satisfied/ 1=Very Dissatisfied 35% 5.40 5.30 30% 5.20 25% 5.10 20% 5.00 4.90 15% 4.80 10% 4.70 5% 4.60 0% 4.50 **Tour Guide-Tour Driver-Guam Airport-**Taxi Driver-Taxi- Clean **Professional Professional Professional** Clean Strongly agree 29% 25% 22% 21% 13% -MEAN 5.34 5.31 5.20 5.08 4.82



### <u>SECTION 5</u> PROMOTIONS



### **Internet- Guam Sources of Info**





# Internet- Things To Do Sources of Info

100%



65



### **Internet- GVB Sources**





### **Travel Motivation- Info Sources**





### **Sources of Information Pre-arrival**





### **Sources of Information Post-arrival**





### <u>SECTION 6</u> OTHER ISSUES



### **Concerns about travel outside of Korea - Overall**



71



### **Concerns about travel outside of Korea - By Age & Income**

|     |                        | TOTAL |       | AC    | 距     |     | Q26                                                                                                                                            |          |          |          |          |          |          |           |
|-----|------------------------|-------|-------|-------|-------|-----|----------------------------------------------------------------------------------