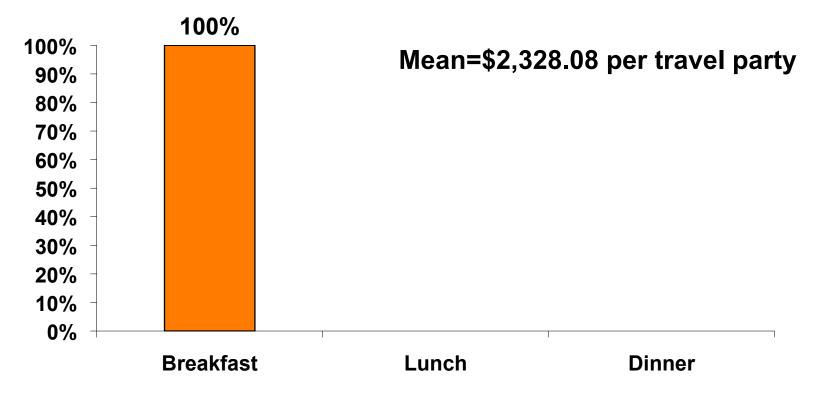

#### (Filter: Only those who responded/ Per Travel Party)

|                                          | MEAN \$    |
|------------------------------------------|------------|
| Air & Accommodation package only         | \$1,397.08 |
| Air & Accommodation w/daily meal package | \$2,328.08 |
| Aironly                                  | \$493.88   |
| Accommodation only                       | \$-        |
| Accommodation w/daily meal only          | \$926.60   |
| Food & Beverages in Hotel                | \$-        |
| Ground transportation - Korea            | \$37.99    |
| Ground transportation - Guam             | \$185.32   |
| Optional tours/activities                | \$416.97   |
| Otherexpenses                            | \$450.33   |
| Total Prepaid                            | \$1,668.57 |

#### **Prepaid Meal Breakdown**