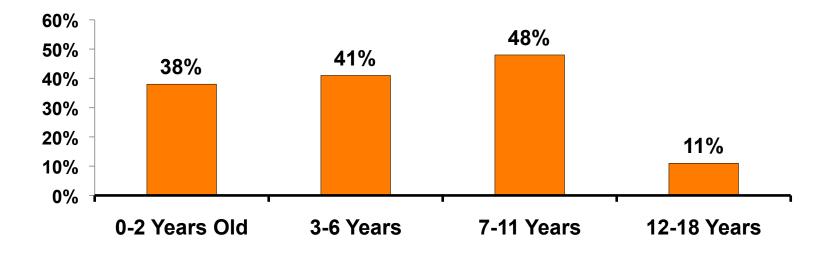

#### **Number of Children Travel Party**

N=114 total respondents traveling with children. (Of those N=114 respondents, there is a total of 181 children 18 years or younger)