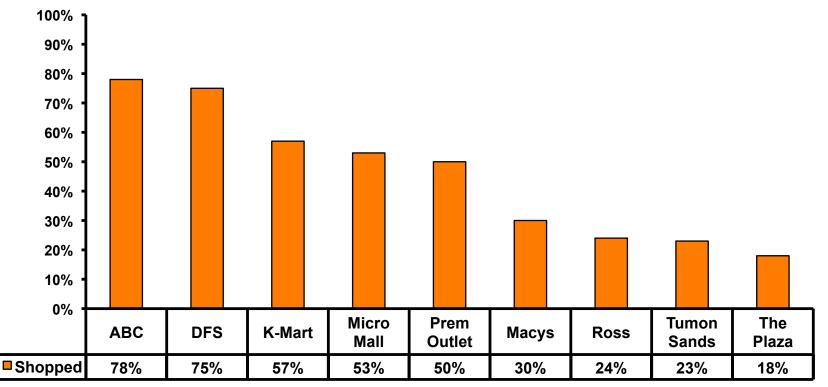

ntire sample)



## Breakdown of Airport Expenditures

|                               | MEAN \$ |
|-------------------------------|---------|
| Food & Beverages              | \$4.20  |
| Gifts/Souvenirs Self          | \$42.10 |
| <b>Gifts/Souvenirs Others</b> | \$12.26 |
| Total                         | \$58.56 |



### SECTION 4 VISITOR SATISFACTION



### **Satisfaction Scores Overall**

7pt Rating Scale 7=Very Satisfied/1=Very Dissatisfied





### Satisfaction Quality/ Cleanliness 7pt Rating Scale 7=Very Satisfied/1=Very Dissatisfied





### **Quality of Accommodations**

7pt Rating Scale 7=Very Satisfied/1=Very Dissatisfied





### Quality of Dining Experience 7pt Rating Scale

7=Very Satisfied/1=Very Dissatisfied





### Visits to Shopping Centers/Malls on Guam Top responses





### **Satisfaction with Shopping**

### **7pt Rating Scale**

#### 7=Very Satisfied/ 1=Very Dissatisfied

| Quality of Shopping          | Variety of Shopping          |
|------------------------------|------------------------------|
| Score of 6 to 7 = <b>43%</b> | Score of 6 to 7 = <b>39%</b> |
| Score of 4 to 5 = <b>48%</b> | Score of 4 to 5 = <b>46%</b> |
| Score 1 to 3 = <b>9%</b>     | Score 1 to 3 = <b>14%</b>    |
| MEAN = 5.17                  | MEAN = 4.91                  |



### **Optional Tour Participation**





#### **Optional Tours Participation & Satisfaction** 20% 8.00 7.00 15% 6.00 5.00 10% 4.00 3.00 5% 2.00 1.00 0% 0.00 Other IG Cru ham andcs ish E Snuba Skydive Cocos Atlanti ief Pad Spa C осо Ра iea M et Clu lupa UWW It Sc Fai Fa ult Par Club Zorb awa inasl Parti