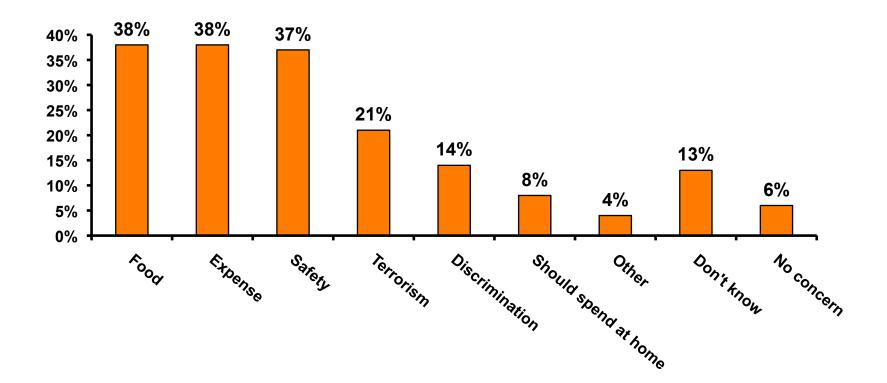

### **Concerns about travel outside of Korea - Overall**

71

### **Concerns about travel outside of Korea - By Age & Income**

|     |                        | TOTAL |       | AC    | 距     |     | Q26                                                                                                                                            |          |          |          |          |          |          |           |
|-----|------------------------|-------|-------|-------|-------|-----|------------------------------------------------------------------------------------------------------------------------------------------------|----------|----------|----------|----------|----------|----------|-----------|
|     |                        |       |       |       |       |     |                                                                                                                                                | KW12.0M- | KW24.0M- | KW36.0M- | KW48.0M- | KW60.0M- |          |           |
|     |                        | -     | 18-24 | 25-34 | 35-49 | 50+ | <kw12.0m< td=""><td>KW24.0M</td><td>KW36.0M</td><td>KW48.0M</td><td>KW60.0M</td><td>KW72.0M</td><td>KW72.0M+</td><td>No Income</td></kw12.0m<> | KW24.0M  | KW36.0M  | KW48.0M  | KW60.0M  | KW72.0M  | KW72.0M+ | No Income |
| Q21 | Food                   | 38%   | 38%   | 33%   | 48%   | 29% |                                                                                                                                                | 40%      | 38%      | 40%      | 43%      | 35%      | 43%      | 33%       |
|     | Expense                | 38%   | 50%   | 38%   | 40%   | 14% | 33%                                                                                                                                            | 50%      | 45%      | 46%      | 25%      | 47%      | 31%      | 44%       |
|     | Safety                 | 37%   | 38%   | 35%   | 40%   | 36% | 33%                                                                                                                                            | 20%      | 40%      | 37%      | 34%      | 42%      | 43%      | 22%       |
|     | Terrorism              | 21%   | 13%   | 21%   | 22%   | 21% | 100%                                                                                                                                           | 25%      | 22%      | 27%      | 21%      | 21%      | 13%      | 33%       |
|     | Discrimination against | 14%   |       | 13%   | 16%   | 7%  |                                                                                                                                                |          | 7%       | 12%      | 23%      | 12%      | 17%      | 33%       |
|     | Koreans                |       |       |       |       |     |                                                                                                                                                |          |          |          |          |          |          |           |
|     | Don't know             | 13%   | 13%   | 14%   | 9%    | 29% |                                                                                                                                                | 15%      | 7%       | 6%       | 14%      | 7%       | 11%      | 11%       |
|     | Should spend at home   | 8%    | 38%   | 8%    | 7%    |     |                                                                                                                                                | 10%      | 9%       | 9%       | 11%      | 2%       | 6%       | 22%       |
|     | No concerns            | 6%    | 25%   | 6%    | 6%    |     |                                                                                                                                                | 10%      | 5%       | 1%       | 2%       | 9%       | 16%      |           |
|     | Other                  | 4%    |       | 5%    | 4%    | 7%  |                                                                                                                                                |          | 7%       | 6%       | 5%       |          | 4%       | 11%       |
|     | Total Count            | 349   | 8     | 209   | 114   | 14  | 3                                                                                                                                              | 20       | 55       | 67       | 56       | 43       | 70       | 9         |