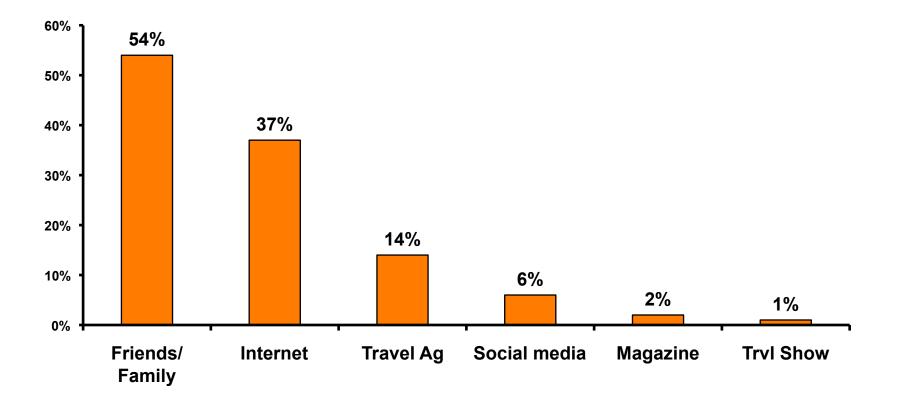

o 3 = <b>15%</b>    |
| MEAN = 4.64                  | MEAN = 4.60                  |



### Satisfaction with Other Activities





# What would it take to make you want to stay an extra day in Guam?





### **On-Island Perceptions**





#### **On-Island Perceptions 7pt Rating Scale** 7=Very Satisfied/ 1=Very Dissatisfied 35% 5.40 5.30 30% 5.20 25% 5.10 20% 5.00 4.90 15% 4.80 10% 4.70 5% 4.60 0% 4.50 **Tour Guide-Tour Driver-Guam Airport-**Taxi Driver-Taxi- Clean **Professional Professional Professional** Clean Strongly agree 29% 25% 22% 21% 13% -MEAN 5.34 5.31 5.20 5.08 4.82



### <u>SECTION 5</u> PROMOTIONS



### **Internet- Guam Sources of Info**





# Internet- Things To Do Sources of Info

100%



65



### **Internet- GVB Sources**





### **Travel Motivation- Info Sources**





### **Sources of Information Pre-arrival**





### **Sources of Information Post-arrival**





### <u>SECTION 6</u> OTHER ISSUES



### **Concerns about travel outside of Korea - Overall**



71



### **Concerns about travel outside of Korea - By Age & Income**

|     |                        | TOTAL |       | AC    | 距     |     | Q26                                                                                                                                            |          |          |          |          |          |          |           |
|-----|------------------------|-------|-------|-------|-------|-----|------------------------------------------------------------------------------------------------------------------------------------------------|----------|----------