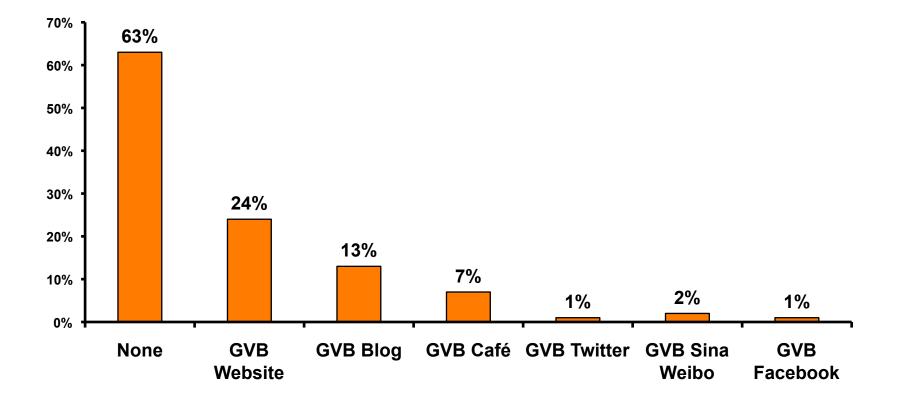

|
| Score 1 to 3 = <b>12%</b>    | Score 1 to 3 = <b>15%</b>    |
| MEAN = 4.64                  | MEAN = 4.60                  |



### Satisfaction with Other Activities





# What would it take to make you want to stay an extra day in Guam?





### **On-Island Perceptions**





#### **On-Island Perceptions 7pt Rating Scale** 7=Very Satisfied/ 1=Very Dissatisfied 35% 5.40 5.30 30% 5.20 25% 5.10 20% 5.00 4.90 15% 4.80 10% 4.70 5% 4.60 0% 4.50 **Tour Guide-Tour Driver-Guam Airport-**Taxi Driver-Taxi- Clean **Professional Professional Professional** Clean Strongly agree 29% 25% 22% 21% 13% -MEAN 5.34 5.31 5.20 5.08 4.82



### <u>SECTION 5</u> PROMOTIONS



### **Internet- Guam Sources of Info**





# Internet- Things To Do Sources of Info

100%



65



### **Internet- GVB Sources**





### **Travel Motivation- Info Sources**





### **Sources of Information Pre-arrival**





### **Sources of Information Post-arrival**





### <u>SECTION 6</u> OTHER ISSUES



### **Concerns about travel outside of Korea - Overall**



71



### **Concerns about travel outside of Korea - By Age & Income**

|     |                        | TOTAL |       | AC    | 距     |     | Q26                                                                                                                                            |          |          |          |          |          |          |           |
|-----|------------------------|-------|-------|-------|-------|-----|-------------------------------------------------------------------------------------------------------------------------