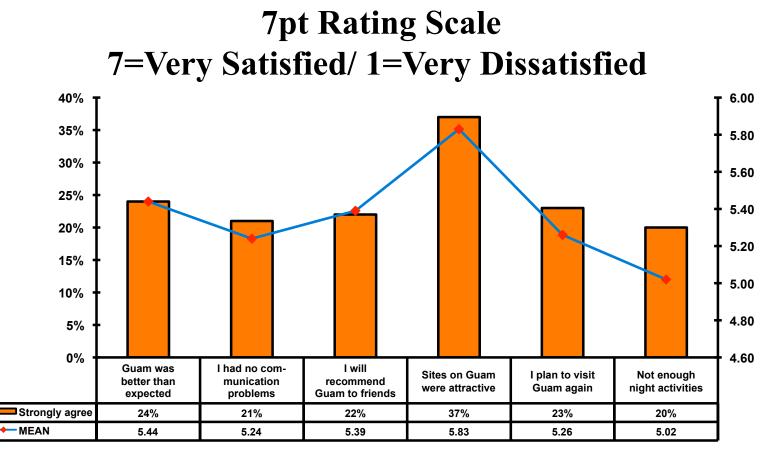

### **Satisfaction Scores Overall**

7pt Rating Scale 7=Very Satisfied/1=Very Dissatisfied