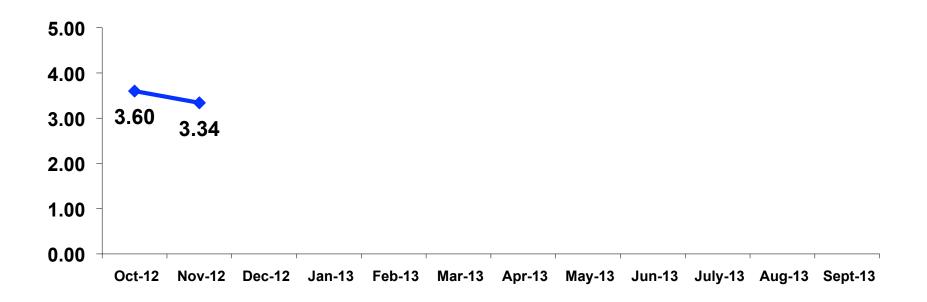

#### Length of Stay Mean = 3.34 Days Median = 3.0 Days 80% 70% 60% 50% 40% 30% 20% 10% 0% 1-2 Nights 3 Nights 4+ Nights % 3% 74% 23%

## Average Length of Stay