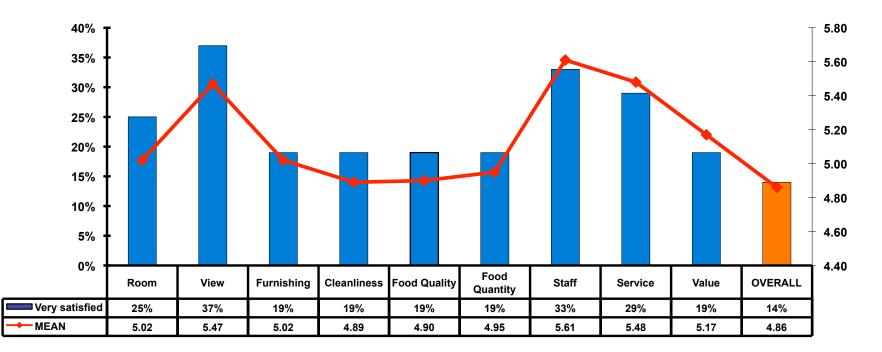

### **Satisfaction Scores Overall**

7pt Rating Scale 7=Very Satisfied/1=Very Dissatisfied

### Satisfaction Quality/ Cleanliness 7pt Rating Scale 7=Very Satisfied/1=Very Dissatisfied

### **Quality of Accommodations**

7pt Rating Scale 7=Very Satisfied/1=Very Dissatisfied

### Quality of Dining Experience 7pt Rating Scale

7=Very Satisfied/1=Very Dissatisfied