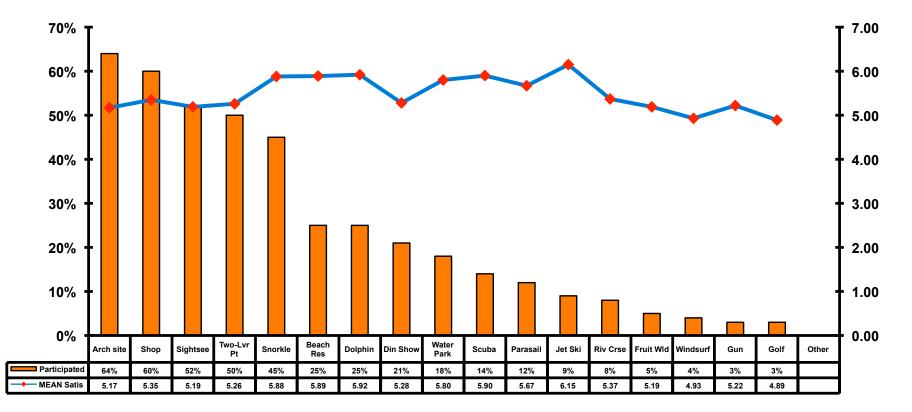

### **Optional Tour Participation**

#### **Optional Tours Participation & Satisfaction** 20% 8.00 7.00 15% 6.00 5.00 10% 4.00 3.00 5% 2.00 1.00 0% 0.00 Other IG Cru ham andcs ish E Snuba Skydive Cocos Atlanti ief Pad Spa C осо Ра iea M et Clu lupa UWW It Sc Fai Fa ult Par Club Zorb awa inasl Participated 8% 5% 4% 3% 3% 2% 2% 2% 1% 1% 1% 1% 1% 1% 1% 1% 1% 0% 0% 0% 1% 7% 5% 5% MEAN Satis 5.30 5.25 5.59 5.29 6.50 6.00 5.63 4.63 5.83 6.40 4.50 7.00 6.33 5.00 5.00 4.50 4.50 4.00 7.00 5.00 4.00 6.40 6.11 6.13