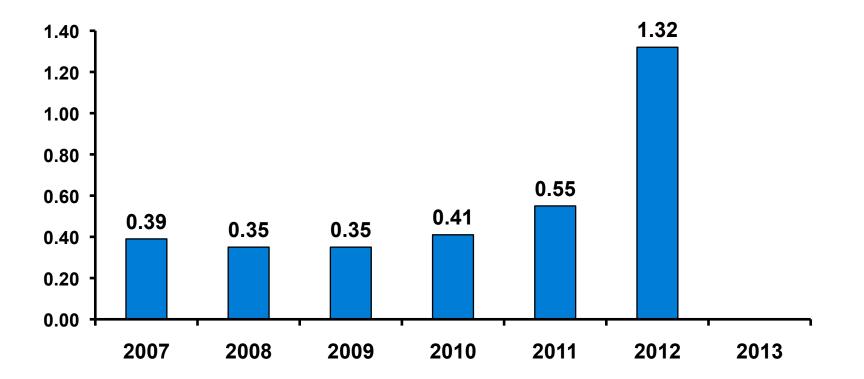

|        |        | Column N % | 2%    | 2%       | 3%     |
|        | 25-34  | Count      | 210   | 191      | 18     |
|        |        | Column N % | 61%   | 63%      | 46%    |
|        | 35-49  | Count      | 115   | 95       | 18     |
|        |        | Column N % | 33%   | 31%      | 46%    |
|        | 50+    | Count      | 14    | 12       | 2      |
|        |        | Column N % | 4%    | 4%       | 5%     |
|        | Total  | Count      | 347   | 305      | 39     |

 First-time visitors tend to be younger than repeat visitors to Guam.



#### **Repeat Visitors Last Trip** n = 39



- The average repeat visitor has been to Guam 2.78 times.
- Half the repeat visitors have been here within the last year.



#### Average Number Overnight Trips (2007-2013) (2 nights or more)





#### Length of Stay Mean = 3.34 Days Median = 3.0 Days 80% 70% 60% 50% 40% 30% 20% 10% 0% 1-2 Nights 3 Nights 4+ Nights % 3% 74% 23%



## Average Length of Stay





## **Occupation by Income**

|     |                                       |       | TOTAL |                                                                                                                                                                                                                 |                     |                     | Q26                 |                     |                     |          |           |
|-----|---------------------------------------|-------|-------|----------------------------------------------------------------------------------------------------------------------------------