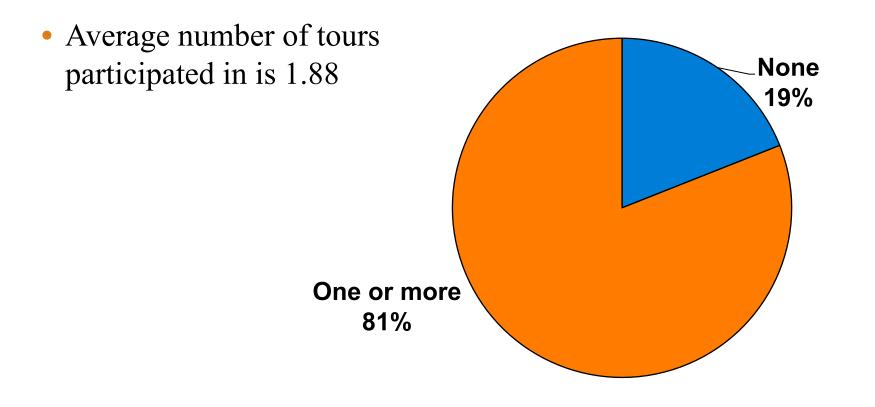

Dissatisfied





### **Quality of Accommodations**

7pt Rating Scale 7=Very Satisfied/1=Very Dissatisfied





### Quality of Dining Experience 7pt Rating Scale

7=Very Satisfied/1=Very Dissatisfied





### Visits to Shopping Centers/Malls on Guam Top responses





### **Satisfaction with Shopping**

### **7pt Rating Scale**

#### 7=Very Satisfied/ 1=Very Dissatisfied

| Quality of Shopping          | Variety of Shopping          |
|------------------------------|------------------------------|
| Score of 6 to 7 = <b>43%</b> | Score of 6 to 7 = <b>39%</b> |
| Score of 4 to 5 = <b>48%</b> | Score of 4 to 5 = <b>46%</b> |
| Score 1 to 3 = <b>9%</b>     | Score 1 to 3 = <b>14%</b>    |
| MEAN = 5.17                  | MEAN = 4.91                  |



### **Optional Tour Participation**





#### **Optional Tours Participation & Satisfaction** 20% 8.00 7.00 15% 6.00 5.00 10% 4.00 3.00 5% 2.00 1.00 0% 0.00 Other IG Cru ham andcs ish E Snuba Skydive Cocos Atlanti ief Pad Spa C осо Ра iea M et Clu lupa UWW It Sc Fai Fa ult Par Club Zorb awa inasl Participated 8% 5% 4% 3% 3% 2% 2% 2% 1% 1% 1% 1% 1% 1% 1% 1% 1% 0% 0% 0% 1% 7% 5% 5% MEAN Satis 5.30 5.25 5.59 5.29 6.50 6.00 5.63 4.63 5.83 6.40 4.50 7.00 6.33 5.00 5.00 4.50 4.50 4.00 7.00 5.00 4.00 6.40 6.11 6.13



### **Day Tours Satisfaction**

### 7pt Rating Scale 7=Very Satisfied/ 1=Very Dissatisfied

| Quality of Day Tour          | Variety of Day Tour          |
|------------------------------|------------------------------|
| Score of 6 to 7 = <b>41%</b> | Score of 6 to 7 = <b>30%</b> |
| Score of 4 to 5 = <b>54%</b> | Sco