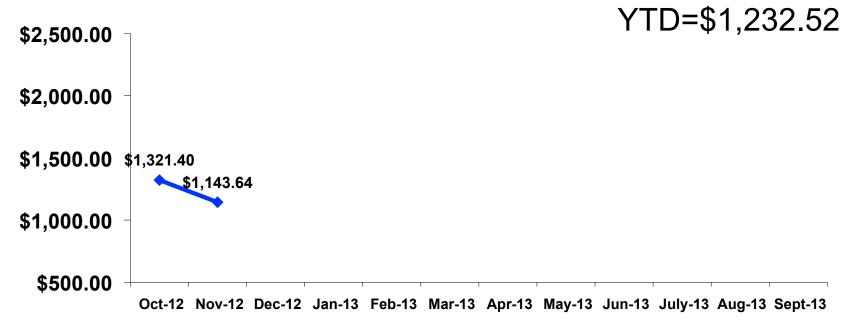

### Total Expenditures Per Person (Prepaid & On-Island)

- \$1,143.64 = overall average
- \$0 = Minimum (lowest amount recorded for the entire sample)
- \$5,009 = Maximum (highest amount recorded for the entire sample)

## Total Expenditures Per Person