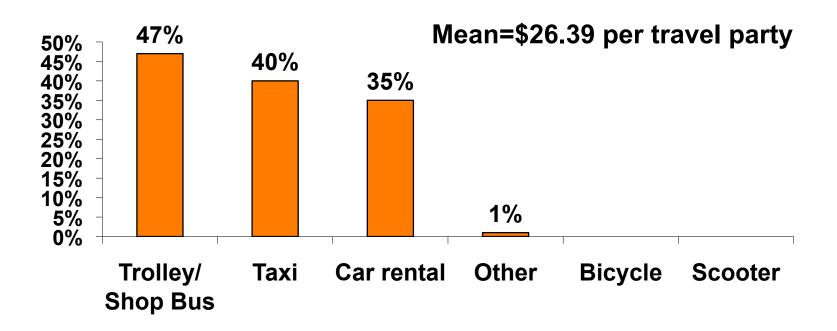

### Local Transportation n=122

### **On-Island Expenditure Categories by Gender & Age**

|              |        | TOTAL    | GEN      | DER      |            | AGE      |          |          |  |  |  |
|--------------|--------|----------|----------|----------|------------|----------|----------|----------|--|--|--|
|              |        | -        | Male     | Female   | 18-24      | 25-34    | 35-49    | 50+      |  |  |  |
| F&B HOTEL    | Mean   | \$34.96  | \$43.31  | \$26.38  | \$0.00     | \$40.60  | \$31.89  | \$5.71   |  |  |  |
|              | Median | \$0      | \$0      | \$0      | \$0        | \$0      | \$0      | \$0      |  |  |  |
| F&B FF/STORE | Mean   | \$30.81  | \$39.80  | \$21.56  | \$0.00     | \$35.58  | \$22.99  | \$42.71  |  |  |  |
|              | Median | \$0      | \$0      | \$0      | \$0        | \$0      | \$0      | \$0      |  |  |  |
| F&B RESTRNT  | Mean   | \$43.46  | \$47.45  | \$39.35  | \$3.75     | \$46.95  | \$41.17  | \$37.86  |  |  |  |
|              | Median | \$0      | \$0      | \$0      | \$0        | \$0      | \$0      | \$0      |  |  |  |
| OPT TOUR     | Mean   | \$76.97  | \$98.28  | \$55.06  | \$37.50    | \$75.30  | \$85.86  | \$67.29  |  |  |  |
|              | Median | \$0      | \$0      | \$0      | \$0        | \$0      | \$0      | \$0      |  |  |  |
| GIFT- SELF   | Mean   | \$189.42 | \$186.99 | \$191.92 | \$165.00   | \$178.31 | \$221.57 | \$131.43 |  |  |  |
|              | Median | \$0      | \$0      | \$0      | \$0        | \$6      | \$0      | \$0      |  |  |  |
| GIFT- OTHER  | Mean   | \$93.00  | \$110.65 | \$74.85  | \$33.75    | \$102.58 | \$86.59  | \$55.36  |  |  |  |
|              | Median | \$0      | \$0      | \$0      | \$0        | \$0      | \$0      | \$0      |  |  |  |
| TRANS        | Mean   | \$26.39  | \$27.69  | \$25.03  | \$3.75     | \$31.23  | \$19.13  | \$32.43  |  |  |  |
|              | Median | \$0      | \$0      | \$0      | \$0        | \$0      | \$0      | \$0      |  |  |  |
| OTHER        | Mean   | \$295.18 | \$313.54 | \$276.30 | \$878.75   | \$249.63 | \$362.09 | \$77.21  |  |  |  |
|              | Median | \$30     | \$30     | \$30     | \$15       | \$20     | \$75     | \$16     |  |  |  |
| TOTAL        | Mean   | \$782.03 | \$858.65 | \$703.18 | \$1,122.50 | \$758.07 | \$850.14 | \$450.00 |  |  |  |
|              | Median | \$500    | \$600    | \$500    | \$900      | \$500    | \$500    | \$225    |  |  |  |