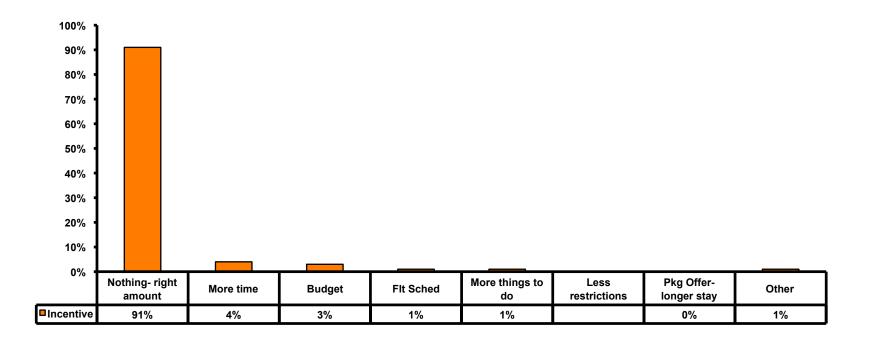

>30%</b> |
| Score of 4 to 5 = <b>54%</b> | Score of 4 to 5 = <b>58%</b> |
| Score 1 to 3 = <b>5%</b>     | Score 1 to 3 = <b>11%</b>    |
| MEAN = 5.08                  | MEAN = 4.81                  |



### **Night Tours Satisfaction**

### 7pt Rating Scale 7=Very Satisfied/ 1=Very Dissatisfied

| Quality of Night Tour        | Variety of Night Tour        |
|------------------------------|------------------------------|
| Score of 6 to 7 = <b>26%</b> | Score of 6 to 7 = <b>25%</b> |
| Score of 4 to 5 = <b>63%</b> | Score of 4 to 5 = <b>60%</b> |
| Score 1 to 3 = <b>12%</b>    | Score 1 to 3 = <b>15%</b>    |
| MEAN = 4.64                  | MEAN = 4.60                  |



### Satisfaction with Other Activities





# What would it take to make you want to stay an extra day in Guam?





### **On-Island Perceptions**





#### **On-Island Perceptions 7pt Rating Scale** 7=Very Satisfied/ 1=Very Dissatisfied 35% 5.40 5.30 30% 5.20 25% 5.10 20% 5.00 4.90 15% 4.80 10% 4.70 5% 4.60 0% 4.50 **Tour Guide-Tour Driver-Guam Airport-**Taxi Driver-Taxi- Clean **Professional Professional Professional** Clean Strongly agree 29% 25% 22% 21% 13% -MEAN 5.34 5.31 5.20 5.08 4.82



### <u>SECTION 5</u> PROMOTIONS



### **Internet- Guam Sources of Info**





# Internet- Things To Do Sources of Info

100%



65



### **Internet- GVB Sources**





### **Travel Motivation- Info Sources**





### **Sources of Information Pre-arrival**





### **Sources of Information Post-arrival**





### <u>SECTION 6</u> OTHER ISSUES



### **Concerns about travel outside of Korea - Overall**



71