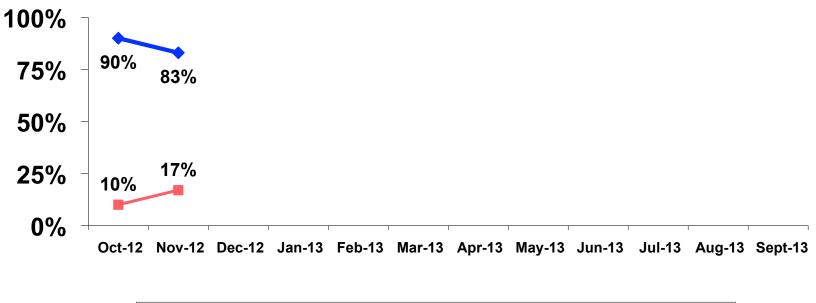

mple of **351** is +/- 5.23 percentage points with a 95% confidence level. That is, if all Korean visitors who traveled to Guam in the same time period were asked these questions, we can be 95% certain that their responses would not differ by +/- 5.23 percentage points.



## Objectives

• To monitor the effectiveness of the Korean seasonal campaigns in attracting Korean visitors, refresh certain baseline data, to better understand the nature, and economic value or impact of each of the targeted segments in the Korea marketing plan.

• Identify significant determinants of visitor satisfaction, expenditures and the desire to return to Guam.



#### <u>SECTION 1</u> PROFILE OF RESPONDENTS



### Marital Status - Overall



Majority of Korean visitors are married.



#### **Marital Status**







## Age - Overall



• The average age of the respondents is 33.67 years of age.



## Average Age





#### **Personal Income**







## Personal Income – 1st time vs. repeat





# Personal Income by Gender & Age

|     |                                                                                                              |            | TOTAL | GEN  | DER    |       | AC    | 钜     |     |
|-----|--------------------------------------------------------------------------------------------------------------|------------|-------|------|--------|-------|-------|-------|-----|
|     |                                                                                                              |            | -     | Male | Female | 18-24 | 25-34 | 35-49 | 50+ |
| Q26 | <kw12.0m< td