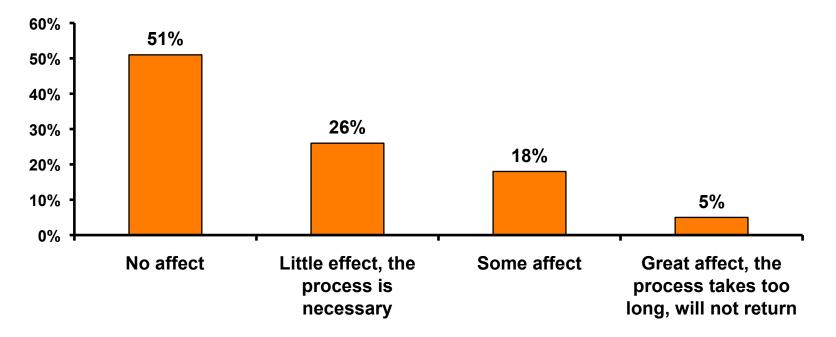

### Security Screening/ Immigration Process at Guam International Airport

#### **Airport Screening 7pt Rating Scale** 7=Strongly Agree/ 1=Strongly Disagree 25% 6.00 5.00 20% 4.00 15% 3.00 10% 2.00 5% 1.00 0% 0.00 Time clear Time drop security Officer Officer Signs bag Officer bags for Screening enter careful w/ screen abused secured officer-good rude/ unprof screen reasonable belongings authority reasonable area reasonable Strongly agree 22% 17% 21% 21% 18% 5% 5% -MEAN 5.15 4.96 5.06 5.12 4.99 3.40 3.38 74