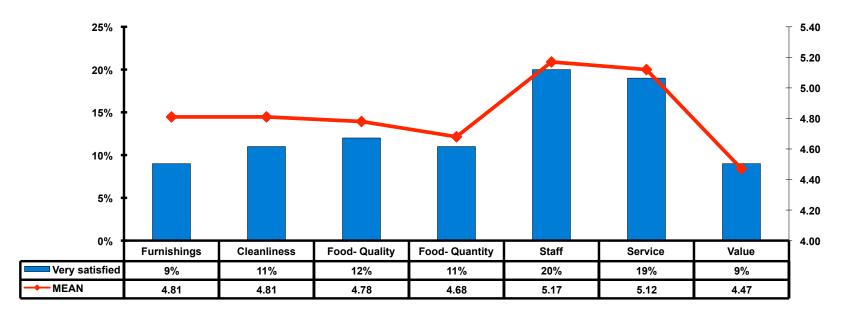

### **Satisfaction with Shopping**

### **7pt Rating Scale**

#### 7=Very Satisfied/ 1=Very Dissatisfied

| Quality of Shopping          | Variety of Shopping          |
|------------------------------|------------------------------|
| Score of 6 to 7 = <b>43%</b> | Score of 6 to 7 = <b>39%</b> |
| Score of 4 to 5 = <b>48%</b> | Score of 4 to 5 = <b>46%</b> |
| Score 1 to 3 = <b>9%</b>     | Score 1 to 3 = <b>14%</b>    |
| MEAN = 5.17                  | MEAN = 4.91                  |