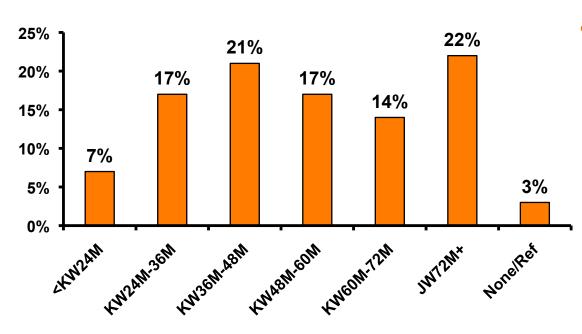

## **Occupation by Income**

|     |                                       |       | TOTAL |                                                                                                                                                                                                                 |                     |                     | Q26                 |                     |                     |          |           |
|-----|---------------------------------------|-------|-------|-----------------------------------------------------------------------------------------------------------------------------------------------------------------------------------------------------------------|---------------------|---------------------|---------------------|---------------------|---------------------|----------|-----------|
|     |                                       |       | -     | <kw12.0m< th=""><th>KW12.0M-<br/>KW24.0M</th><th>KW24.0M-<br/>KW36.0M</th><th>KW36.0M-<br/>KW48.0M</th><th>KW48.0M-<br/>KW60.0M</th><th>KW60.0M-<br/>KW72.0M</th><th>KW72.0M+</th><th>No Income</th></kw12.0m<> | KW12.0M-<br>KW24.0M | KW24.0M-<br>KW36.0M | KW36.0M-<br>KW48.0M | KW48.0M-<br>KW60.0M | KW60.0M-<br>KW72.0M | KW72.0M+ | No Income |
| Q25 | White Collar Office<br>Worker         |       | 28%   | 33%                                                                                                                                                                                                             | 6%                  | 24%                 | 30%                 | 29%                 | 32%                 | 35%      |           |
|     | Housewife/Homemaker                   |       | 16%   | 33%                                                                                                                                                                                                             | 6%                  | 11%                 | 15%                 | 12%                 | 12%                 | 18%      | 33%       |
|     | Self-employed                         |       | 15%   | 33%                                                                                                                                                                                                             | 24%                 | 15%                 | 12%                 | 20%                 | 17%                 | 15%      |           |
|     | Professional/ Specialist/<br>Tech     |       | 13%   |                                                                                                                                                                                                                 | 29%                 | 13%                 | 12%                 | 14%                 | 7%                  | 17%      |           |
|     | Service worker/ Private<br>hse worker |       | 4%    |                                                                                                                                                                                                                 | 12%                 | 11%                 | 3%                  | 4%                  |                     |          |           |
|     | Manager/Admin                         |       | 4%    |                                                                                                                                                                                                                 |                     | 9%                  | 2%                  | 4%                  | 12%                 | 1%       |           |
|     | Professor/ Teacher/ After-<br>school  |       | 4%    |                                                                                                                                                                                                                 | 6%                  | 4%                  | 5%                  | 2%                  | 2%                  | 6%       |           |
|     | Student                               |       | 2%    |                                                                                                                                                                                                                 | 6%                  |                     | 6%                  |                     |                     |          | 33%       |
|     | Freelancer                            |       | 2%    |                                                                                                                                                                                                                 |                     | 2%                  | 2%                  | 2%                  |                     | 3%       | 11%       |
|     | Skilled worker                        |       | 2%    |                                                                                                                                                                                                                 |                     | 5%                  | 2%                  | 4%                  | 2%                  |          |           |
|     | Govt- office worker non-<br>mgr       |       | 2%    |                                                                                                                                                                                                                 |                     | 4%                  | 3%                  | 2%                  | 5%                  |          |           |
|     | Unemployed                            |       | 2%    |                                                                                                                                                                                                                 |                     |                     | 2%                  |                     | 2%                  | 3%       | 11%       |
|     | Other                                 |       | 1%    |                                                                                                                                                                                                                 |                     |                     | 2%                  |                     | 5%                  |          | 11%       |
|     | Govt- Manager                         |       | 1%    |                                                                                                                                                                                                                 |                     |                     | 5%                  |                     | 2%                  |          |           |
|     | Sales worker/ Clerical                |       | 1%    |                                                                                                                                                                                                                 | 6%                  | 2%                  | 2%                  | 2%                  |                     |          |           |
|     | Govt- Executive                       |       | 1%    |                                                                                                                                                                                                                 | 6%                  |                     |                     | 2%                  |                     | 1%       |           |
|     | Retired                               |       | 1%    |                                                                                                                                                                                                                 |                     | 2%                  |                     | 2%                  |                     |          |           |
|     | Total                                 | Count | 325   | 3                                                                                                                                                                                                               | 17                  | 55                  | 66                  | 49                  | 41                  | 71       | 9         |