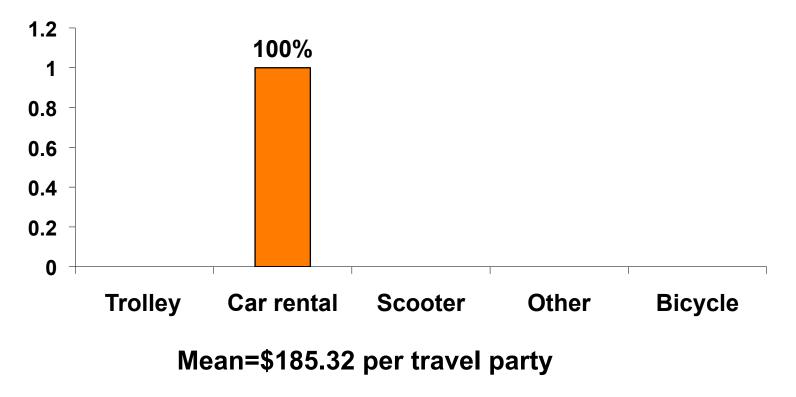

#### (Filter: Only those who responded/ Per Travel Party)

|                                          | MEAN \$    |
|------------------------------------------|------------|
| Air & Accommodation package only         | \$1,397.08 |
| Air & Accommodation w/daily meal package | \$2,328.08 |
| Aironly                                  | \$493.88   |
| Accommodation only                       | \$-        |
| Accommodation w/daily meal only          | \$926.60   |
| Food & Beverages in Hotel                | \$-        |
| Ground transportation - Korea            | \$37.99    |
| Ground transportation - Guam             | \$185.32   |
| Optional tours/activities                | \$416.97   |
| Otherexpenses                            | \$450.33   |
| Total Prepaid                            | \$1,668.57 |