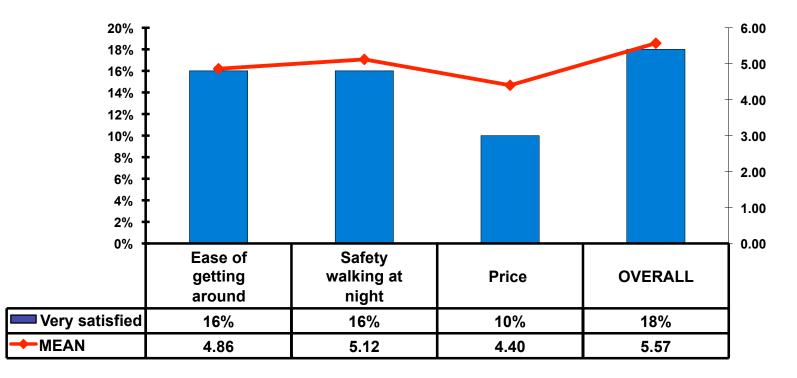

### **Satisfaction Scores Overall**

7pt Rating Scale 7=Very Satisfied/1=Very Dissatisfied