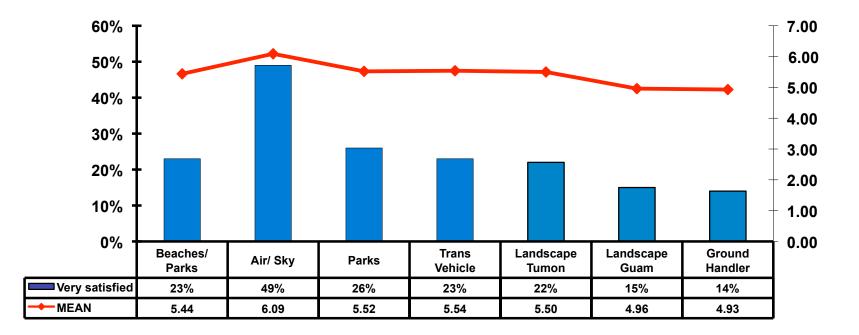

### **On-Island Perceptions**

#### **On-Island Perceptions 7pt Rating Scale** 7=Very Satisfied/ 1=Very Dissatisfied 35% 5.40 5.30 30% 5.20 25% 5.10 20% 5.00 4.90 15% 4.80 10% 4.70 5% 4.60 0% 4.50 **Tour Guide-Tour Driver-Guam Airport-**Taxi Driver-Taxi- Clean **Professional Professional Professional** Clean Strongly agree 29% 25% 22% 21% 13% -MEAN 5.34 5.31 5.20 5.08 4.82