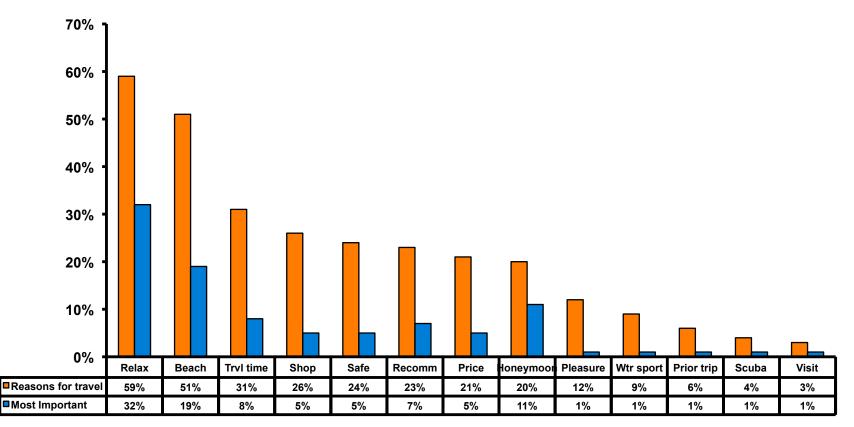

#### **Travel Motivation - Top Responses**

# Most Important Reason for Choosing Guam

- Relaxation,
- Guam's natural beauty/ beaches,
- Honeymoon

are the primary reasons for visiting during this period.

### Motivation by Age & Gender

|     |                                    |       | TOTAL |       | AC    | Æ     |     | GEN  | DER    |
|-----|------------------------------------|-------|-------|-------|-------|-------|-----|------|--------|
|     |                                    |       | -     | 18-24 | 25-34 | 35-49 | 50+ | Male | Female |
| Q5A | Relax                              |       | 59%   | 38%   | 60%   | 61%   | 43% | 52%  | 66%    |
|     | Natural beauty                     |       | 51%   | 38%   | 53%   | 46%   | 50% | 44%  | 58%    |
|     | Short travel time                  |       | 31%   | 38%   | 33%   | 28%   | 21% | 25%  | 37%    |
|     | Shopping                           |       | 26%   | 25%   | 30%   | 21%   | 14% | 23%  | 29%    |
|     | Safe                               |       | 24%   | 13%   | 23%   | 23%   | 36% | 19%  | 29%    |
|     | Recomm- friend/family/trvl<br>agnt |       | 23%   | 25%   | 19%   | 29%   | 36% | 19%  | 27%    |
|     | Price                              |       | 21%   |       | 20%   | 24%   | 21% | 20%  | 21%    |
|     | Honeymoon                          |       | 20%   | 38%   | 29%   | 5%    |     | 29%  | 10%    |
|     | Pleasure                           |       | 12%   | 13%   | 11%   | 14%   | 14% | 9%   | 15%    |
|     | Water sports                       |       | 9%    | 13%   | 9%    | 12%   |     | 9%   | 10%    |
|     | Previous trip                      |       | 6%    | 13%   | 5%    | 7%    | 7%  | 5%   | 7%     |
|     | Scuba                              |       | 4%    | 25%   | 4%    | 2%    | 7%  | 6%   | 2%     |
|     | Visit friends/ Relatives           |       | 3%    |       | 1%    | 4%    | 14% | 4%   | 1%     |
|     | Career Cert/ Testing               |       | 2%    | 13%   | 3%    |       |     | 5%   |        |
|     | Organized sports                   |       | 2%    | 25%   | 1%    | 2%    |     | 2%   | 2%     |
|     | Company Sponsored                  |       | 2%    |       | 2%    | 2%    | 7%  | 3%   | 1%     |
|     | Married/Attn wedding               |       | 1%    | 13%   | 1%    |       | 7%  | 2%   | 1%     |
|     | Company/Business Trip              |       | 1%    |       | 2%    | 1%    |     | 3%   |        |
|     | Golf                               |       | 1%    |       |       | 4%    |     | 1%   | 1%     |
|     | Other                              |       | 0%    |       |       | 1%    |     |      | 1%     |
|     | Total                              | Count | 350   | 8     | 210   | 114   | 14  | 177  | 173    |