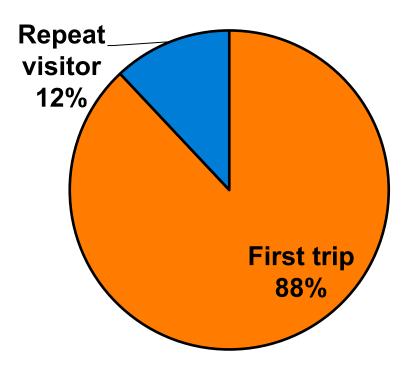

## **Prior Trips to Guam**

 First-time visitors tend to be younger than repeat visitors to Guam.