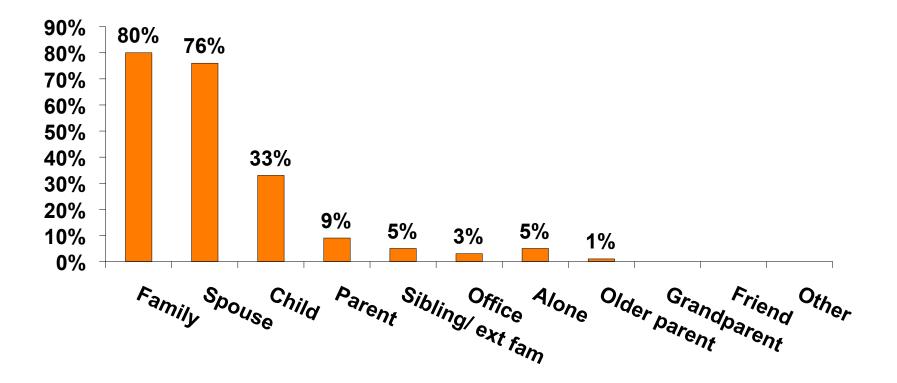

## **Travel Companions**

#### **Number of Children Travel Party**

N=114 total respondents traveling with children. (Of those N=114 respondents, there is a total of 181 children 18 years or younger)