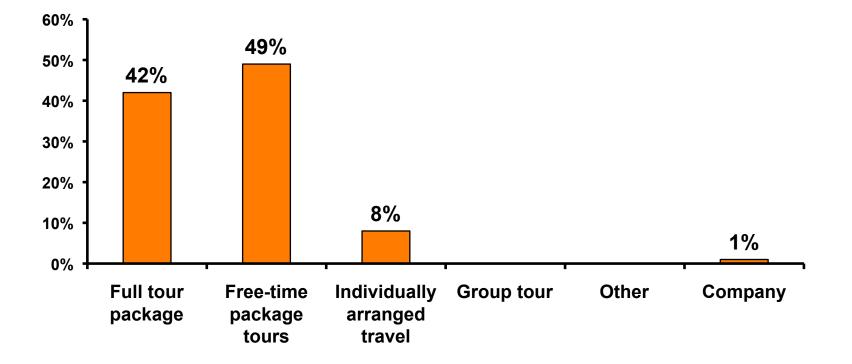

|                     | 2%                  |                     | 2%                  |                     |          |           |
|     | Total                                 | Count | 325   | 3                                                                                                                                                                                                               | 17                  | 55                  | 66                  | 49                  | 41                  | 71       | 9         |



#### <u>SECTION 2</u> TRAVEL PLANNING



## **Travel Planning - Overall**





## Accommodation by Income

#### Average length of stay: 3.34 days

|    |                             |       | TOTAL |                                                                                                                                                                                                                 |                     |                     | Q26                 |                     |                     |          |           |
|----|-----------------------------|-------|-------|-----------------------------------------------------------------------------------------------------------------------------------------------------------------------------------------------------------------|---------------------|---------------------|---------------------|----