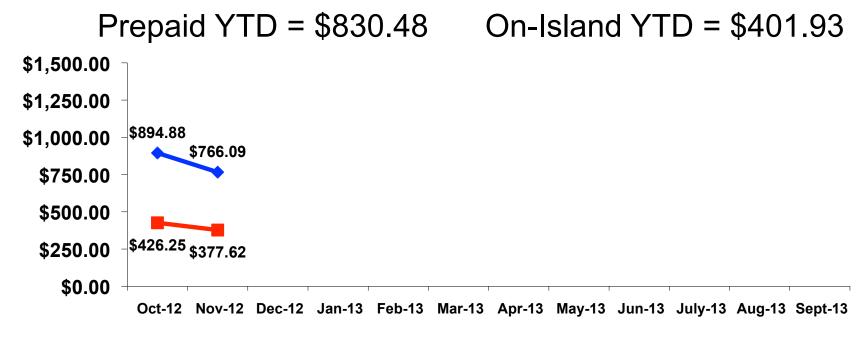

### Prepaid/ On-Island Expenditures Per Person

#### Prepaid Expenditures KW 1,079.22/US\$1

- \$1,668.57 = overall mean average prepaid expense (for entire travel party size) by respondent
- $\$0 = \min(\text{lowest amount recorded for the entire sample})$
- \$7,876 = maximum (highest amount recorded for the entire sample)
- \$766.09 = overall mean average <u>per person</u> prepaid expenditures

## **On-Island Expenditures**

- \$782.03 = overall mean average on-island expense (for entire travel party size) by respondent
- \$0 = Minimum (lowest amount recorded for the entire sample)
- \$5,000 = Maximum (highest amount recorded for the entire sample)
- \$377.62 = overall mean average <u>per person</u> onisland expenditure