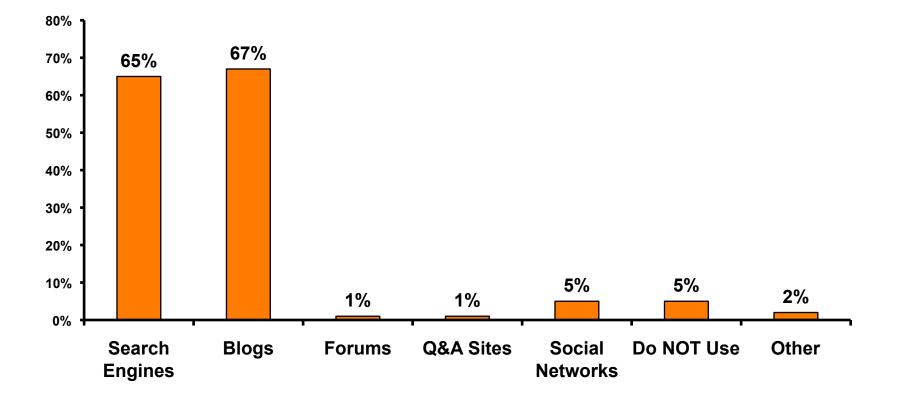

### **Internet- Guam Sources of Info**

# Internet- Things To Do Sources of Info

100%

65