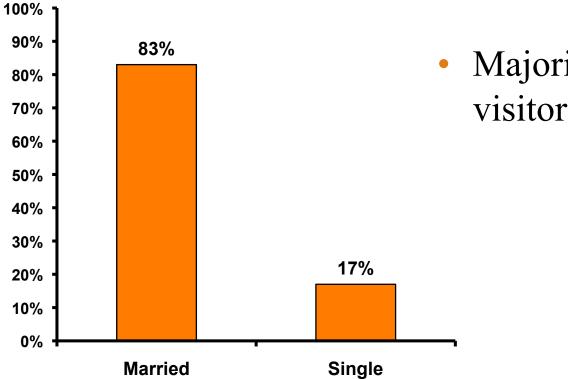

Airport's departure and waiting areas.

• The margin of error for a sample of **351** is +/- 5.23 percentage points with a 95% confidence level. That is, if all Korean visitors who traveled to Guam in the same time period were asked these questions, we can be 95% certain that their responses would not differ by +/- 5.23 percentage points.



## Objectives

• To monitor the effectiveness of the Korean seasonal campaigns in attracting Korean visitors, refresh certain baseline data, to better understand the nature, and economic value or impact of each of the targeted segments in the Korea marketing plan.

• Identify significant determinants of visitor satisfaction, expenditures and the desire to return to Guam.



#### <u>SECTION 1</u> PROFILE OF RESPONDENTS



### Marital Status - Overall



Majority of Korean visitors are married.



#### **Marital Status**







## Age - Overall



• The average age of the respondents is 33.67 years of age.



## Average Age





#### **Personal Income**







## Personal Income – 1st time vs. repeat





# Personal Income by Gender & Age

|     |                                                                                                              |            | TOTAL | GEN  | DER    |       | AC    | 钜     |     |
|-----|--------------------------------------------------------------------------------------------------------------|------------|-------|------|--------|-------|-------|-------|-----|
|     |                                                                                                              |            | -