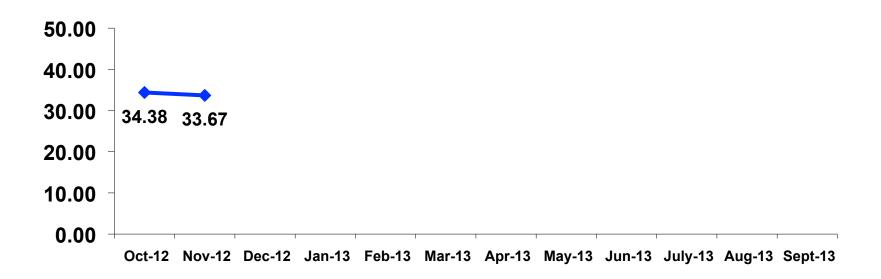

s who traveled to Guam in the same time period were asked these questions, we can be 95% certain that their responses would not differ by +/- 5.23 percentage points.



## Objectives

• To monitor the effectiveness of the Korean seasonal campaigns in attracting Korean visitors, refresh certain baseline data, to better understand the nature, and economic value or impact of each of the targeted segments in the Korea marketing plan.

• Identify significant determinants of visitor satisfaction, expenditures and the desire to return to Guam.



#### <u>SECTION 1</u> PROFILE OF RESPONDENTS



### Marital Status - Overall



Majority of Korean visitors are married.



#### **Marital Status**







## Age - Overall



• The average age of the respondents is 33.67 years of age.



## Average Age





#### **Personal Income**







## Personal Income – 1st time vs. repeat





# Personal Income by Gender & Age

|     |                                                                                                              |            | TOTAL | GEN  | DER    |       | AC    | 钜     |     |
|-----|--------------------------------------------------------------------------------------------------------------|------------|-------|------|--------|-------|-------|-------|-----|
|     |                                                                                                              |            | -     | Male | Female | 18-24 | 25-34 | 35-49 | 50+ |
| Q26 | <kw12.0m< td=""><td>Count</td><td>3</td><td>2</td><td>1</td><td></td><td>3</td><td></td><td></td></kw12.0m<> | Count