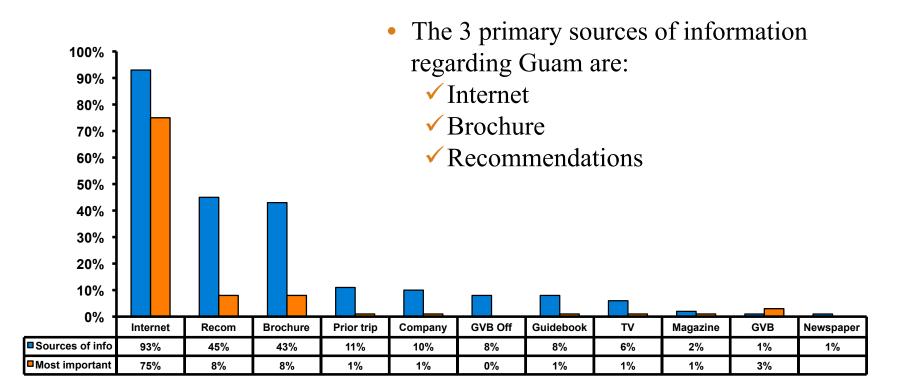

| MEAN = 4.60                  |



### Satisfaction with Other Activities





# What would it take to make you want to stay an extra day in Guam?





### **On-Island Perceptions**





#### **On-Island Perceptions 7pt Rating Scale** 7=Very Satisfied/ 1=Very Dissatisfied 35% 5.40 5.30 30% 5.20 25% 5.10 20% 5.00 4.90 15% 4.80 10% 4.70 5% 4.60 0% 4.50 **Tour Guide-Tour Driver-Guam Airport-**Taxi Driver-Taxi- Clean **Professional Professional Professional** Clean Strongly agree 29% 25% 22% 21% 13% -MEAN 5.34 5.31 5.20 5.08 4.82



### <u>SECTION 5</u> PROMOTIONS



### **Internet- Guam Sources of Info**





# Internet- Things To Do Sources of Info

100%



65



### **Internet- GVB Sources**





### **Travel Motivation- Info Sources**





### **Sources of Information Pre-arrival**





### **Sources of Information Post-arrival**





### <u>SECTION 6</u> OTHER ISSUES



### **Concerns about travel outside of Korea - Overall**



71



### **Concerns about travel outside of Korea - By Age & Income**

|     |                        | TOTAL |       | AC    | 距     |     | Q26                                                                                                                                            |          |          |          |          |          |          |           |
|-----|------------------------|-------|-------|-------|-------|-----|------------------------------------------------------------------------------------------------------------------------------------------------|----------|----------|----------|----------|----------|----------|---