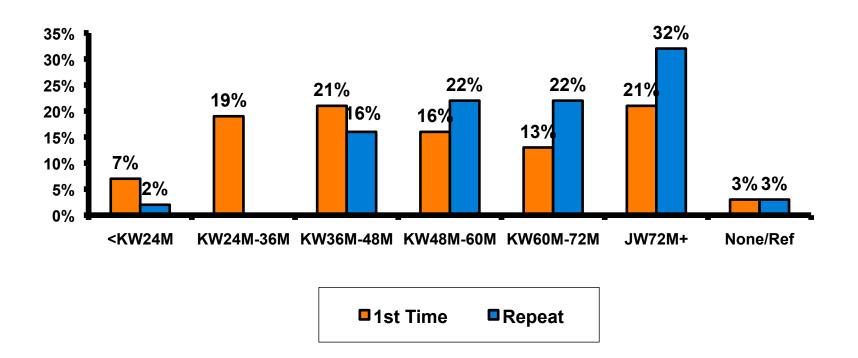

### Trips to Guam by Age & Gender

|        |        |            | TOTAL | TRIPS TO | O GUAM |
|--------|--------|------------|-------|----------|--------|
|        |        |            | -     | 1st      | Repeat |
| GENDER | Male   | Count      | 178   | 154      | 21     |
|        |        | Column N % | 51%   | 50%      | 51%    |
|        | Female | Count      | 173   | 153      | 20     |
|        |        | Column N % | 49%   | 50%      | 49%    |
|        | Total  | Count      | 351   | 307      | 41     |
| AGE    | 18-24  | Count      | 8     | 7        | 1      |
|        |        | Column N % | 2%    | 2%       | 3%     |
|        | 25-34  | Count      | 210   | 191      | 18     |
|        |        | Column N % | 61%   | 63%      | 46%    |
|        | 35-49  | Count      | 115   | 95       | 18     |
|        |        | Column N % | 33%   | 31%      | 46%    |
|        | 50+    | Count      | 14    | 12       | 2      |
|        |        | Column N % | 4%    | 4%       | 5%     |
|        | Total  | Count      | 347   | 305      | 39     |

 First-time visitors tend to be younger than repeat visitors to Guam.