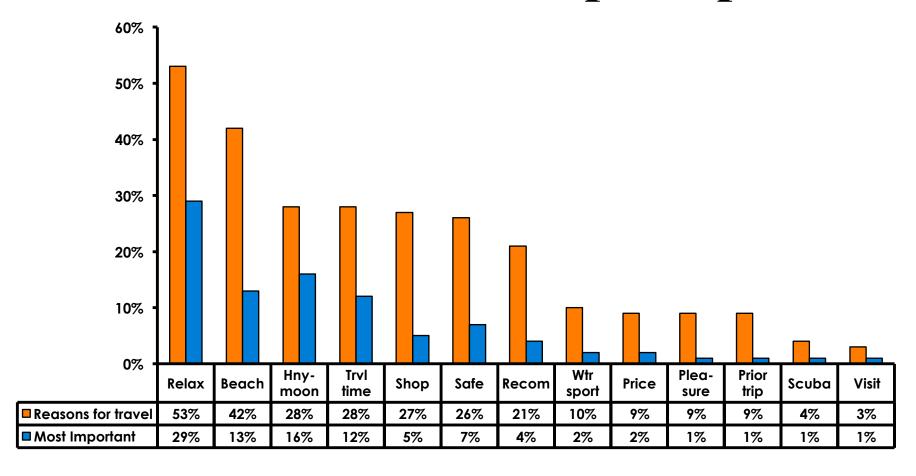

#### **Travel Motivation - Top Responses**

# **Most Important Reason for Choosing Guam**

- Relaxation,
- Honeymoon and
- Guam's natural beauty/ beaches are the primary reasons for visiting during this period.

#### Motivation by Age & Gender

|     |                                    |       | TOTAL |       | AG    | GENDER |     |      |        |
|-----|------------------------------------|-------|-------|-------|-------|--------|-----|------|--------|
|     |                                    |       | -     | 18-24 | 25-34 | 35-49  | 50+ | Male | Female |
| Q5A | Relax                              |       | 53%   | 44%   | 55%   | 52%    | 50% | 51%  | 56%    |
|     | Natural beauty                     |       | 42%   | 44%   | 42%   | 41%    | 50% | 40%  | 44%    |
|     | Honeymoon                          |       | 28%   | 44%   | 38%   | 10%    |     | 32%  | 24%    |
|     | Short travel time                  |       | 28%   | 6%    | 31%   | 25%    | 33% | 24%  | 32%    |
|     | Shopping                           |       | 27%   | 22%   | 31%   | 23%    | 8%  | 28%  | 26%    |
|     | Safe                               |       | 26%   | 22%   | 23%   | 33%    | 25% | 29%  | 23%    |
|     | Recomm- friend/family/trvl<br>agnt |       | 21%   | 17%   | 17%   | 26%    | 33% | 17%  | 24%    |
|     | Water sports                       |       | 10%   | 22%   | 5%    | 16%    |     | 9%   | 10%    |
|     | Price                              |       | 9%    |       | 11%   | 10%    |     | 10%  | 9%     |
|     | Pleasure                           |       | 9%    | 17%   | 8%    | 10%    | 17% | 10%  | 9%     |
|     | Previous trip                      |       | 9%    | 6%    | 5%    | 15%    | 8%  | 9%   | 8%     |
|     | Scuba                              |       | 4%    | 6%    | 5%    | 4%     |     | 6%   | 3%     |
|     | Visit friends/ Relatives           |       | 3%    | 11%   | 2%    | 4%     | 17% | 3%   | 4%     |
|     | Other                              |       | 3%    | 6%    | 2%    | 5%     |     | 4%   | 2%     |
|     | Organized sports                   |       | 2%    | 6%    | 1%    | 4%     |     | 2%   | 3%     |
|     | Married/ Attn wedding              |       | 2%    |       | 2%    | 2%     |     | 2%   | 2%     |
|     | Company Sponsored                  |       | 2%    |       | 2%    |        | 8%  | 2%   | 2%     |
|     | Company/ Business Trip             |       | 1%    |       | 1%    | 3%     |     | 2%   | 1%     |
|     | Career Cert/ Testing               |       | 1%    |       | 1%    | 1%     |     | 1%   | 1%     |
|     | Golf                               |       | 1%    |       | 0%    | 1%     |     | 1%   | 1%     |
|     | Total                              | Count | 348   | 18    | 203   | 111    | 12  | 174  | 172    |