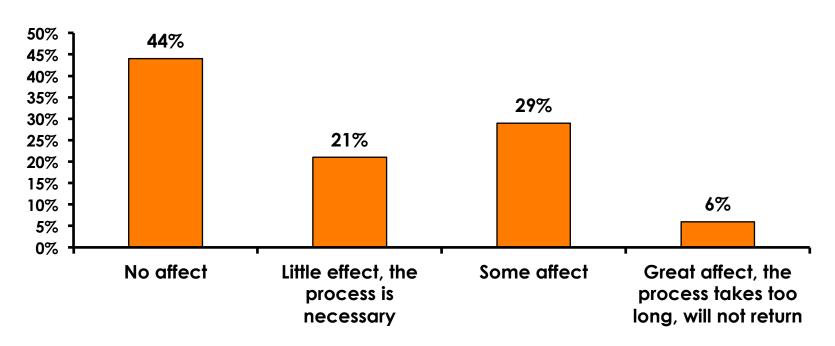

## Security Screening/Immigration Process at Guam International Airport

## **Airport Screening**

7pt Rating Scale