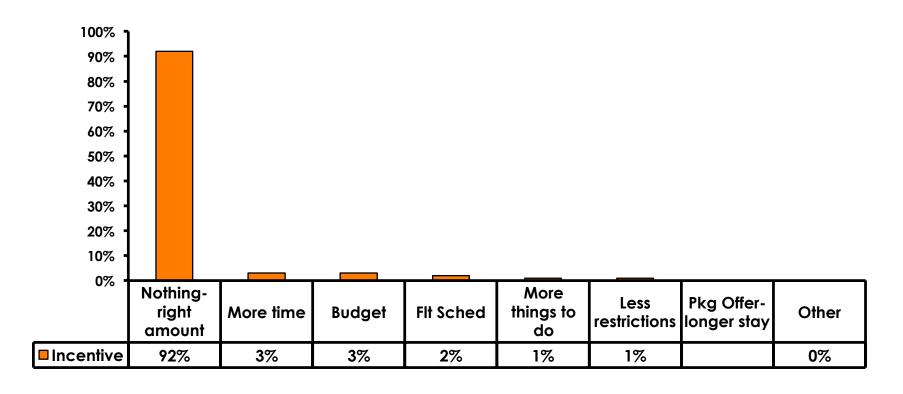

Score of 6 to 7 = <b>46%</b> | Score of 6 to 7 = <b>38%</b> |
| Score of 4 to 5 = <b>47%</b> | Score of 4 to 5 = <b>50%</b> |
| Score 1 to 3 = <b>7%</b>     | Score 1 to 3 = <b>12%</b>    |
| MEAN = 5.19                  | MEAN = 4.94                  |



### **Night Tours Satisfaction**

| Quality of Night Tour        | Variety of Night Tour         |
|------------------------------|-------------------------------|
| Score of 6 to 7 = <b>31%</b> | Score of 6 to 7 = <b>31%</b>  |
| Score of 4 to 5 = <b>54%</b> | Score of 4 to 5 = <b>53</b> % |
| Score 1 to 3 = <b>15</b> %   | Score 1 to 3 = <b>16%</b>     |
| MEAN = 4.68                  | MEAN = 4.68                   |



#### Satisfaction with Other Activities





## What would it take to make you want to stay an extra day in Guam?





### **On-Island Perceptions**





### **On-Island Perceptions**





# SECTION 5 PROMOTIONS



#### **Internet- Guam Sources of Info**





# Internet- Things To Do Sources of Info





#### **Internet- GVB Sources**





#### **Travel Motivation-Info Sources**





#### Sources of Information Pre-arrival





#### **Sources of Information Post-arrival**





# SECTION 6 OTHER ISSUES



# Concerns about travel outside of Korea - Overall





# Concerns about travel outside of Korea - By Age & Income

|     | TOTAL AGE                         |     |       |       |       |     | Q26                                                                                                                                            |          |          |          |          |          |