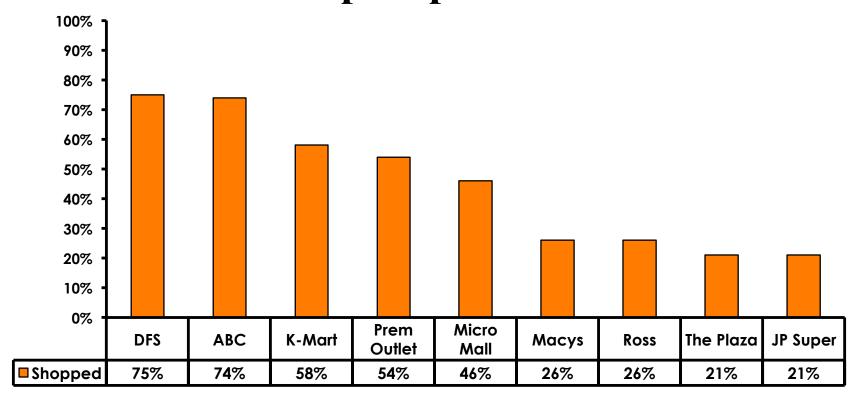

| \$984.74 |



### **Local Transportation**

n=148





## Guam Airport Expenditures

- \$42.02 = overall average
- \$0 = Minimum (lowest amount recorded for the entire sample)
- \$2,000 = Maximum (highest amount recorded for the entire sample)



# Breakdown of Airport Expenditures

|                        | MEAN \$ |
|------------------------|---------|
| Food & Beverages       | \$7.60  |
| Gifts/Souvenirs Self   | \$20.69 |
| Gifts/Souvenirs Others | \$13.72 |
| Total                  | \$42.02 |



# SECTION 4 VISITOR SATISFACTION



### **Satisfaction Scores Overall**





### Satisfaction Quality/ Cleanliness





### Quality of Accommodations





## **Quality of Dining Experience**





## Visits to Shopping Centers/Malls on Guam Top responses





## Satisfaction with Shopping

| Quality of Shopping          | Variety of Shopping          |
|------------------------------|------------------------------|
| Score of 6 to 7 = <b>54%</b> | Score of 6 to 7 = <b>50%</b> |
| Score of 4 to 5 = <b>40%</b> | Score of 4 to 5 = <b>39%</b> |
| Score 1 to 3 = <b>6</b> %    | Score 1 to 3 = <b>10%</b>    |
| MEAN = 5.40                  | MEAN = 5.24                  |



## **Optional Tour Participation**





# Optional Tours Participation & Satisfaction





### **Day Tours Satisfaction**

| Quality of Day Tour          | Variety of Day Tour          |
|------------------------------|------------------------------|
| Score of 6 to 7 = <b>46%</b> | Score of 6 to 7 = <b>38%</b> |
| Score of 4 to 5 = <b>47%</b> | Score of 4 to 5 = <b>50%</b> |