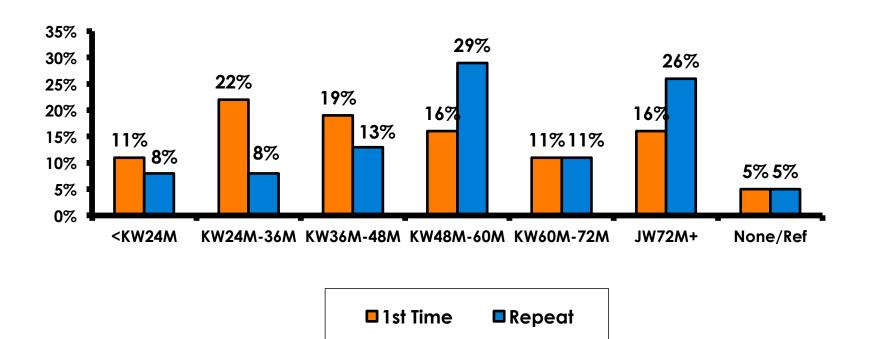

## Personal Income – 1st time vs. repeat

• 1<sup>ST</sup> time visitors tend to be younger on average