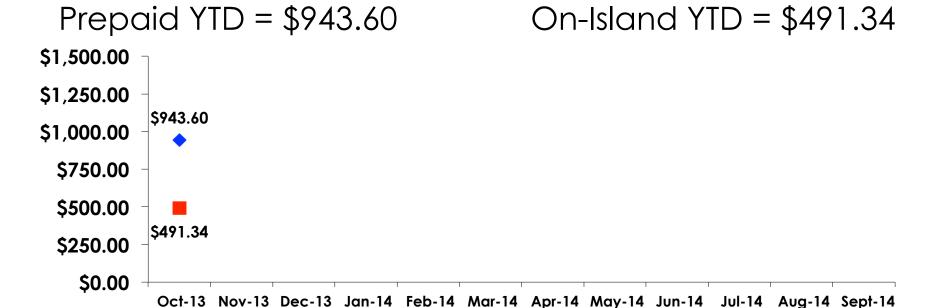

#### Prepaid Expenditures KW 1,058.39/US\$1

- \$1,962.06 = overall mean average prepaid expense (for entire travel party size) by respondent
- \$0 = minimum (lowest amount recorded for the entire sample)
- \$9,691 = maximum (highest amount recorded for the entire sample)
- \$943.60 = overall mean average <u>per person</u> prepaid expenditures

# On-Island Expenditures Per Stay • \$984.74 = overall mean average on-island expense

- \$984.74 = overall mean average on-island expense (for entire travel party size) by respondent
- \$0 = Minimum (lowest amount recorded for the entire sample)
- \$8,000 = Maximum (highest amount recorded for the entire sample)
- \$491.34 = overall mean average <u>per person</u> onisland expenditure

## Prepaid/ On-Island Expenditures Per Person