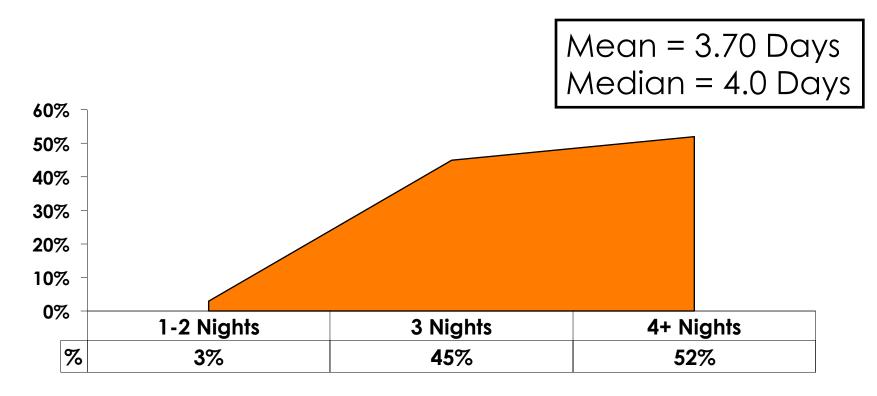

#### Length of Stay

#### **Average Length of Stay**

#### Accommodation by Income

Average length of stay: 3.70 days

|    |                             |       | TOTAL |                                                                                                                                                                                                                 | Q26                 |                     |                     |                     |                     |          |           |
|----|-----------------------------|-------|-------|-----------------------------------------------------------------------------------------------------------------------------------------------------------------------------------------------------------------|---------------------|---------------------|---------------------|---------------------|---------------------|----------|-----------|
|    |                             |       | -     | <kw12.0m< td=""><td>KW12.0M-<br/>KW24.0M</td><td>KW24.0M-<br/>KW36.0M</td><td>KW36.0M-<br/>KW48.0M</td><td>KW48.0M-<br/>KW60.0M</td><td>KW60.0M-<br/>KW72.0M</td><td>KW72.0M+</td><td>No Income</td></kw12.0m<> | KW12.0M-<br>KW24.0M | KW24.0M-<br>KW36.0M | KW36.0M-<br>KW48.0M | KW48.0M-<br>KW60.0M | KW60.0M-<br>KW72.0M | KW72.0M+ | No Income |
| Q9 | PIC Club                    |       | 39%   | 50%                                                                                                                                                                                                             | 8%                  | 34%                 | 34%                 | 52%                 | 43%                 | 45%      | 40%       |
|    | Hyatt Regency Guam          | J     | 15%   | 25%                                                                                                                                                                                                             | 17%                 | 14%                 | 19%                 | 11%                 | 11%                 | 14%      | 20%       |
|    | Sheraton Laguna Guam        | J     | 12%   | 13%                                                                                                                                                                                                             | 13%                 | 14%                 | 20%                 | 11%                 | 9%                  | 5%       | 13%       |
|    | Hilton Guam Resort          | J     | 8%    |                                                                                                                                                                                                                 | 13%                 | 13%                 | 10%                 | 5%                  | 6%                  | 7%       |           |
|    | Outrigger Guam Resort       | J     | 6%    |                                                                                                                                                                                                                 | 13%                 | 6%                  | 3%                  |                     | 3%                  | 11%      | 7%        |
|    | Hotel Nikko Guam            | J     | 5%    |                                                                                                                                                                                                                 | 17%                 | 8%                  |                     | 5%                  | 9%                  |          | 7%        |
|    | Westin Resort Guam          | J     | 5%    |                                                                                                                                                                                                                 | 4%                  |                     | 8%                  | 2%                  | 11%                 | 5%       | 7%        |
|    | Holiday Resort Guam         | J     | 3%    |                                                                                                                                                                                                                 | 4%                  | 6%                  | 2%                  |                     |                     | 4%       |           |
|    | Onward Beach Resort         | J     | 1%    |                                                                                                                                                                                                                 |                     |                     | 2%                  | 5%                  |                     | 2%       | [         |
|    | Fiesta Resort Guam          | J     | 1%    |                                                                                                                                                                                                                 |                     |                     |                     | 4%                  | 3%                  | 2%       | [         |
|    | Royal Orchid Guam           | J     | 1%    |                                                                                                                                                                                                                 | 4%                  | 2%                  | 2%                  |                     |                     | 2%       |           |
|    | Home stay/ friend/ relative | J     | 1%    |                                                                                                                                                                                                                 | 4%                  |                     |                     | 2%                  |                     |          | [         |
|    | Guam Reef & Olive Spa       | J     | 1%    |                                                                                                                                                                                                                 |                     |                     |                     | 2%                  |                     |          | [         |
|    | Leo Palace Resort           | J     | 1%    |                                                                                                                                                                                                                 |                     |                     |                     |                     | 3%                  |          | 7%        |
|    | Guam Marriott Resort        | J     | 1%    |                                                                                                                                                                                                                 |                     |                     |                     |                     | 3%                  | 2%       | [         |
|    | Hotel Santa Fe              | J     | 1%    | 13%                                                                                                                                                                                                             | 4%                  |                     |                     |                     |                     |          | [         |
|    | Bayview Hotel               | J     | 1%    |                                                                                                                                                                                                                 |                     | 3%                  |                     |                     |                     |          |           |
|    | Pacific Bay Hotel           | J     | 0%    |                                                                                                                                                                                                                 |                     |                     |                     | 2%                  |                     |          |           |
|    | Guam Plaza Hotel            | J     | 0%    |                                                                                                                                                                                                                 |                     |                     |                     |                     |                     | 2%       |           |
|    | Total                       | Count | 350   | 8                                                                                                                                                                                                               | 24                  | 64                  | 59                  | 56                  | 35                  | 56       | 15        |