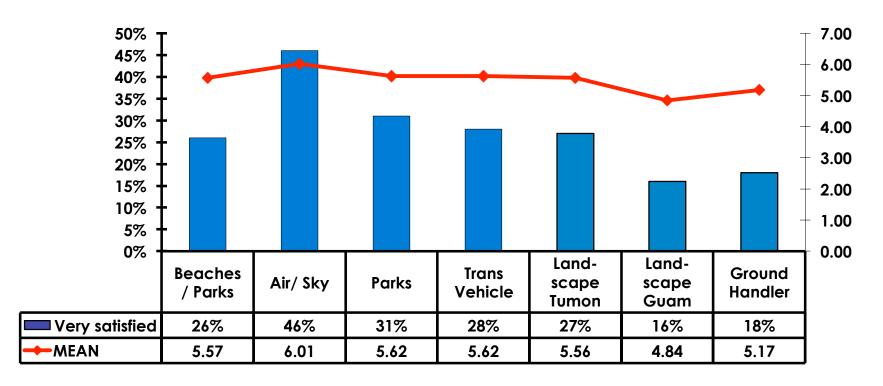

5.40  |
| Other expenses not covered                                                | \$231.93 |
| Average Total                                                             | \$984.74 |



### **Local Transportation**

n=148





## Guam Airport Expenditures

- \$42.02 = overall average
- \$0 = Minimum (lowest amount recorded for the entire sample)
- \$2,000 = Maximum (highest amount recorded for the entire sample)



# Breakdown of Airport Expenditures

|                        | MEAN \$ |
|------------------------|---------|
| Food & Beverages       | \$7.60  |
| Gifts/Souvenirs Self   | \$20.69 |
| Gifts/Souvenirs Others | \$13.72 |
| Total                  | \$42.02 |



# SECTION 4 VISITOR SATISFACTION



### **Satisfaction Scores Overall**





### Satisfaction Quality/ Cleanliness





### Quality of Accommodations





## **Quality of Dining Experience**





## Visits to Shopping Centers/Malls on Guam Top responses





## Satisfaction with Shopping

| Quality of Shopping          | Variety of Shopping          |
|------------------------------|------------------------------|
| Score of 6 to 7 = <b>54%</b> | Score of 6 to 7 = <b>50%</b> |
| Score of 4 to 5 = <b>40%</b> | Score of 4 to 5 = <b>39%</b> |
| Score 1 to 3 = <b>6</b> %    | Score 1 to 3 = <b>10%</b>    |
| MEAN = 5.40                  | MEAN = 5.24                  |



## **Optional Tour Participation**





# Optional Tours Participation & Satisfaction





### **Day Tours Satisfaction**

| Quality of Day Tour          | Variety of Day Tour          |
|------------------------------|--------------------