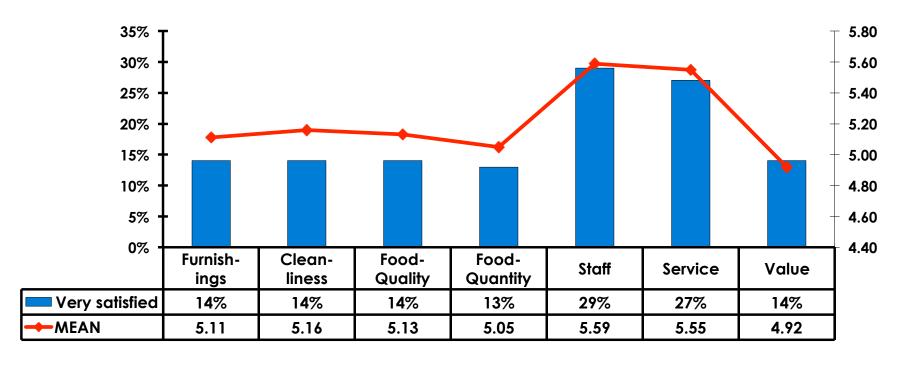

### **Satisfaction Scores Overall**

### Satisfaction Quality/ Cleanliness

### Quality of Accommodations

## **Quality of Dining Experience**