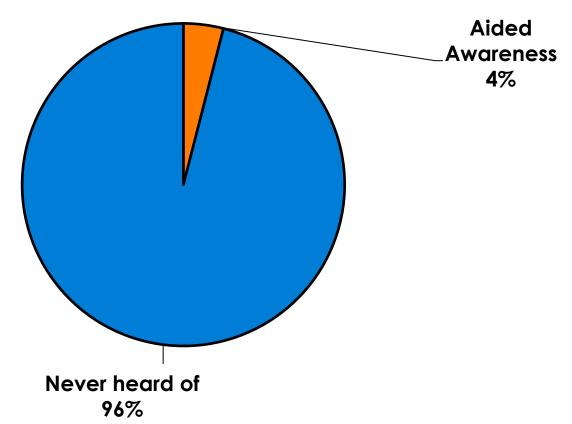

| 7%       | 7%        |  |
|     | No concerns                       | 4%  | 22%   | 3%    | 3%    |     |                                                                                                                                                |          | 2%       | 2%       | 5%       | 3%       | 5%       | 13%       |  |
|     | Total Coun                        | 350 | 18    | 205   | 111   | 12  | 8                                                                                                                                              | 24       | 64       | 59       | 56       | 35       | 56       | 15        |  |



## Security Screening/Immigration Process at Guam International Airport





## **Airport Screening**

7pt Rating Scale





## **Shop Guam Festival**





## **Shop Guam Festival - Impact**