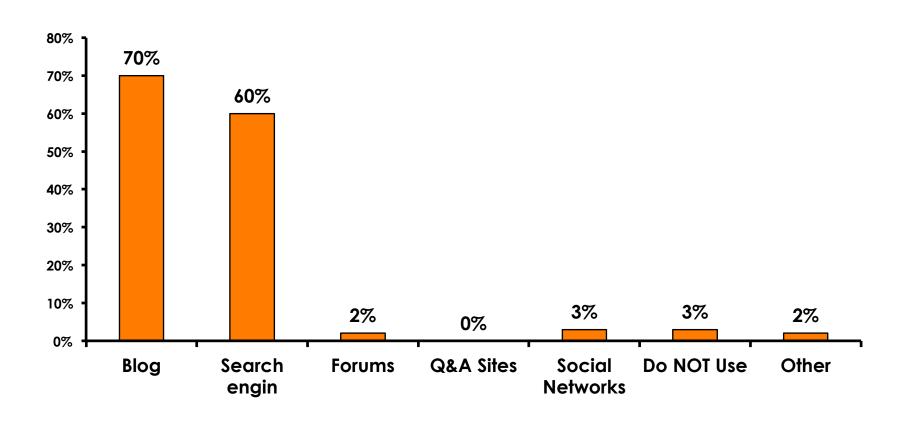

= <b>7%</b>     | Score 1 to 3 = <b>12%</b>    |
| MEAN = 5.19                  | MEAN = 4.94                  |



### **Night Tours Satisfaction**

| Quality of Night Tour        | Variety of Night Tour         |
|------------------------------|-------------------------------|
| Score of 6 to 7 = <b>31%</b> | Score of 6 to 7 = <b>31%</b>  |
| Score of 4 to 5 = <b>54%</b> | Score of 4 to 5 = <b>53</b> % |
| Score 1 to 3 = <b>15</b> %   | Score 1 to 3 = <b>16%</b>     |
| MEAN = 4.68                  | MEAN = 4.68                   |



#### Satisfaction with Other Activities





## What would it take to make you want to stay an extra day in Guam?





### **On-Island Perceptions**





### **On-Island Perceptions**





# SECTION 5 PROMOTIONS



#### **Internet- Guam Sources of Info**





# Internet- Things To Do Sources of Info





#### **Internet- GVB Sources**





#### **Travel Motivation-Info Sources**





#### Sources of Information Pre-arrival





#### **Sources of Information Post-arrival**





# SECTION 6 OTHER ISSUES



# Concerns about travel outside of Korea - Overall





# Concerns about travel outside of Korea - By Age & Income

|     | TOTAL AGE                         |     |       |       |       |     | Q26                                                                                                                                            |          |          |          |          |          |          |           |  |
|-----|-----------------------------------|-----|-------|-------|-------|-----|---------------------------------------------