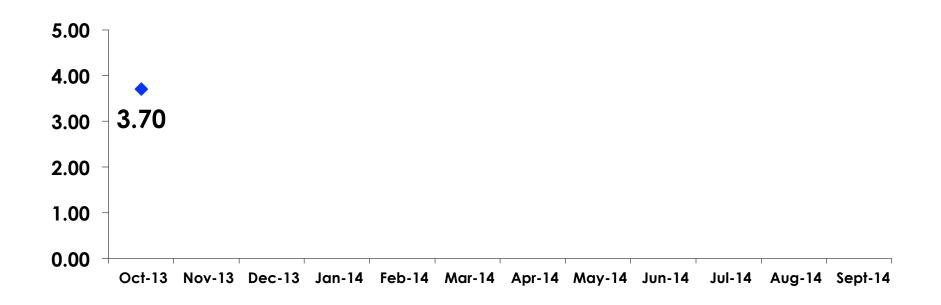

#### Average Number Overnight Trips

(2008-2013) (2 nights or more)

#### Accommodation by Income

Average length of stay: 3.70 days

|    |                             |       | TOTAL |                                                                                                                                                                                                                 | Q26                 |                     |                     |                     |                     |          |           |
|----|-----------------------------|-------|-------|-----------------------------------------------------------------------------------------------------------------------------------------------------------------------------------------------------------------|---------------------|---------------------|---------------------|---------------------|---------------------|----------|-----------|
|    |                             |       | -     | <kw12.0m< td=""><td>KW12.0M-<br/>KW24.0M</td><td>KW24.0M-<br/>KW36.0M</td><td>KW36.0M-<br/>KW48.0M</td><td>KW48.0M-<br/>KW60.0M</td><td>KW60.0M-<br/>KW72.0M</td><td>KW72.0M+</td><td>No Income</td></kw12.0m<> | KW12.0M-<br>KW24.0M | KW24.0M-<br>KW36.0M | KW36.0M-<br>KW48.0M | KW48.0M-<br>KW60.0M | KW60.0M-<br>KW72.0M | KW72.0M+ | No Income |
| Q9 | PIC Club                    |       | 39%   | 50%                                                                                                                                                                                                             | 8%                  | 34%                 | 34%                 | 52%                 | 43%                 | 45%      | 40%       |
|    | Hyatt Regency Guam          | J     | 15%   | 25%                                                                                                                                                                                                             | 17%                 | 14%                 | 19%                 | 11%                 | 11%                 | 14%      | 20%       |
|    | Sheraton Laguna Guam        | J     | 12%   | 13%                                                                                                                                                                                                             | 13%                 | 14%                 | 20%                 | 11%                 | 9%                  | 5%       | 13%       |
|    | Hilton Guam Resort          | J     | 8%    |                                                                                                                                                                                                                 | 13%                 | 13%                 | 10%                 | 5%                  | 6%                  | 7%       |           |
|    | Outrigger Guam Resort       | J     | 6%    |                                                                                                                                                                                                                 | 13%                 | 6%                  | 3%                  |                     | 3%                  | 11%      | 7%        |
|    | Hotel Nikko Guam            | J     | 5%    |                                                                                                                                                                                                                 | 17%                 | 8%                  |                     | 5%                  | 9%                  |          | 7%        |
|    | Westin Resort Guam          | J     | 5%    |                                                                                                                                                                                                                 | 4%                  |                     | 8%                  | 2%                  | 11%                 | 5%       | 7%        |
|    | Holiday Resort Guam         | J     | 3%    |                                                                                                                                                                                                                 | 4%                  | 6%                  | 2%                  |                     |                     | 4%       |           |
|    | Onward Beach Resort         | J     | 1%    |                                                                                                                                                                                                                 |                     |                     | 2%                  | 5%                  |                     | 2%       | [         |
|    | Fiesta Resort Guam          | J     | 1%    |                                                                                                                                                                                                                 |                     |                     |                     | 4%                  | 3%                  | 2%       | [         |
|    | Royal Orchid Guam           | J     | 1%    |                                                                                                                                                                                                                 | 4%                  | 2%                  | 2%                  |                     |                     | 2%       |           |
|    | Home stay/ friend/ relative | J     | 1%    |                                                                                                                                                                                                                 | 4%                  |                     |                     | 2%                  |                     |          | [         |
|    | Guam Reef & Olive Spa       | J     | 1%    |                                                                                                                                                                                                                 |                     |                     |                     | 2%                  |                     |          | [         |
|    | Leo Palace Resort           | J     | 1%    |                                                                                                                                                                                                                 |                     |                     |                     |                     | 3%                  |          | 7%        |
|    | Guam Marriott Resort        | J     | 1%    |                                                                                                                                                                                                                 |                     |                     |                     |                     | 3%                  | 2%       | [         |
|    | Hotel Santa Fe              | J     | 1%    | 13%                                                                                                                                                                                                             | 4%                  |                     |                     |                     |                     |          | [         |
|    | Bayview Hotel               | J     | 1%    |                                                                                                                                                                                                                 |                     | 3%                  |                     |                     |                     |          |           |
|    | Pacific Bay Hotel           | J     | 0%    |                                                                                                                                                                                                                 |                     |                     |                     | 2%                  |                     |          |           |
|    | Guam Plaza Hotel            | J     | 0%    |                                                                                                                                                                                                                 |                     |                     |                     |                     |                     | 2%       |           |
|    | Total                       | Count | 350   | 8                                                                                                                                                                                                               | 24                  | 64                  | 59                  | 56                  | 35                  | 56       | 15        |