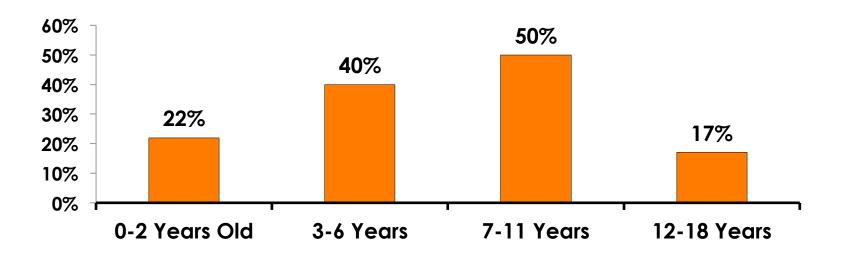

#### **Number of Children Travel Party**

N=96 total respondents traveling with children. (Of those N=96 respondents, there is a total of 148 children 18 years or younger)