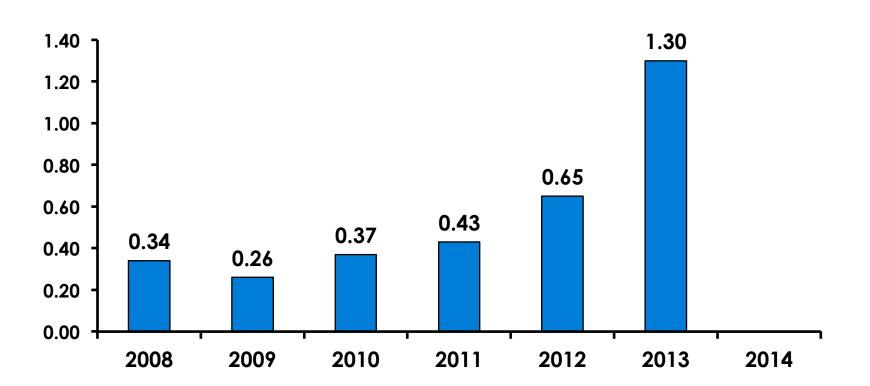

|
|        |        | Column N % | 5%    | 6%      | 3%     |
|        | 25-34  | Count      | 205   | 191     | 14     |
|        |        | Column N % | 59%   | 62%     | 36%    |
|        | 35-49  | Count      | 111   | 90      | 21     |
|        |        | Column N % | 32%   | 29%     | 54%    |
|        | 50+    | Count      | 12    | 9       | 3      |
|        |        | Column N % | 3%    | 3%      | 8%     |
|        | Total  | Count      | 346   | 307     | 39     |

• 1<sup>ST</sup> time visitors tend to be younger on average



#### Repeat Visitors Last Trip

$$n = 38$$



- The average repeat visitor has been to Guam 2.79 times.
- Half of repeat
   visitors have been
   here within the last
   year.



#### Average Number Overnight Trips

(2008-2013) (2 nights or more)





#### Length of Stay





#### **Average Length of Stay**





#### Occupation by Income

|     |                                       |       | TOTAL |                                                                                                                                                                                                                 | Q26                 |                     |                     |                     |                     |          |           |
|-----|---------------------------------------|-------|-------|-----------------------------------------------------------------------------------------------------------------------------------------------------------------------------------------------------------------|---------------------|-----