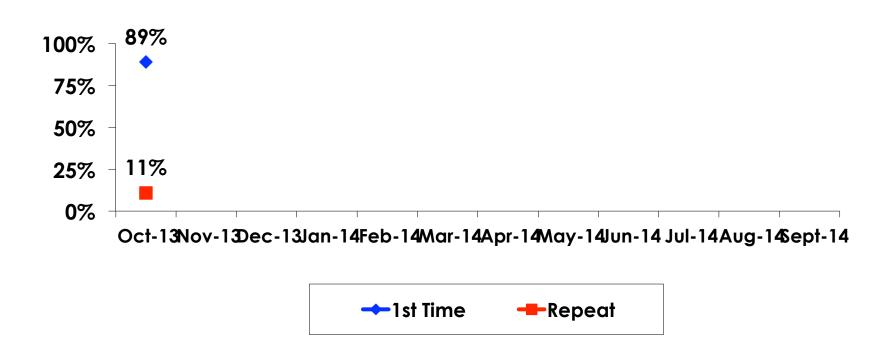

| Count      | 15    | 4    | 11     | 4     | 6     | 4     |     |
|     |                                                                                                                 | Column N % | 5%    | 2%   | 7%     | 33%   | 3%    | 4%    |     |
|     | Total                                                                                                           | Count      | 317   | 161  | 154    | 12    | 187   | 107   | 8   |



#### **Travel Companions**





#### **Number of Children Travel Party**

N=96 total respondents traveling with children. (Of those N=96 respondents, there is a total of 148 children 18 years or younger)





#### **Prior Trips to Guam**





#### **Prior Trips to Guam**





#### Trips to Guam by Age & Gender

|        |        |            | TOTAL | TRIPS T | O GUAM |
|--------|--------|------------|-------|---------|--------|
|        |        |            | 1     | 1st     | Repeat |
| GENDER | Male   | Count      | 174   | 153     | 21     |
|        |        | Column N % | 50%   | 50%     | 54%    |
|        | Female | Count      | 174   | 156     | 18     |
|        |        | Column N % | 50%   | 50%     | 46%    |
|        | Total  | Count      | 348   | 309     | 39     |
| AGE    | 18-24  | Count      | 18    | 17      | 1      |
|        |        | Column N % | 5%    | 6%      | 3%     |
|        | 25-34  | Count      | 205   | 191     | 14     |
|        |        | Column N % | 59%   | 62%     | 36%    |
|        | 35-49  | Count      | 111   |