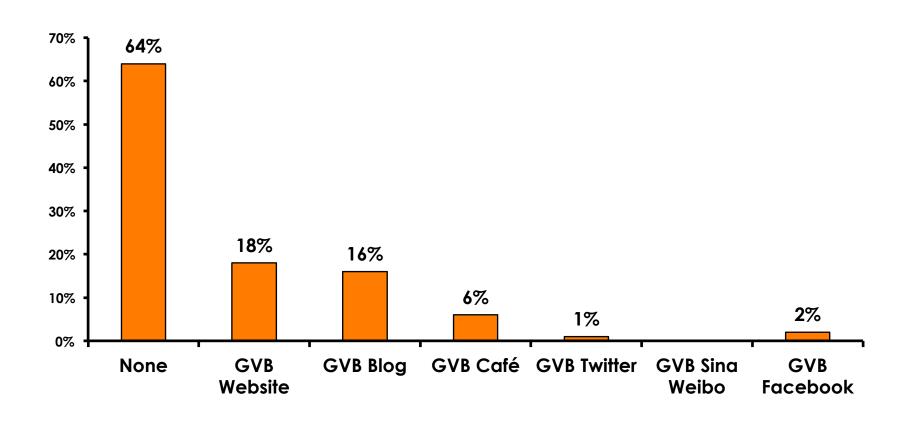

MEAN = 4.94                  |



### **Night Tours Satisfaction**

| Quality of Night Tour        | Variety of Night Tour         |
|------------------------------|-------------------------------|
| Score of 6 to 7 = <b>31%</b> | Score of 6 to 7 = <b>31%</b>  |
| Score of 4 to 5 = <b>54%</b> | Score of 4 to 5 = <b>53</b> % |
| Score 1 to 3 = <b>15</b> %   | Score 1 to 3 = <b>16%</b>     |
| MEAN = 4.68                  | MEAN = 4.68                   |



#### Satisfaction with Other Activities





## What would it take to make you want to stay an extra day in Guam?





### **On-Island Perceptions**





### **On-Island Perceptions**





# SECTION 5 PROMOTIONS



#### **Internet- Guam Sources of Info**





# Internet- Things To Do Sources of Info





#### **Internet- GVB Sources**





#### **Travel Motivation-Info Sources**





#### Sources of Information Pre-arrival





#### **Sources of Information Post-arrival**





# SECTION 6 OTHER ISSUES



# Concerns about travel outside of Korea - Overall





# Concerns about travel outside of Korea - By Age & Income

|     | TOTAL AGE                         |     |       |       |       |     | Q26                                                                                                                                            |          |          |          |          |          |          |           |  |
|-----|-----------------------------------|-----|-------|-------|-------|-----|-------------------------------------------------------------------------------------------------------------------------------