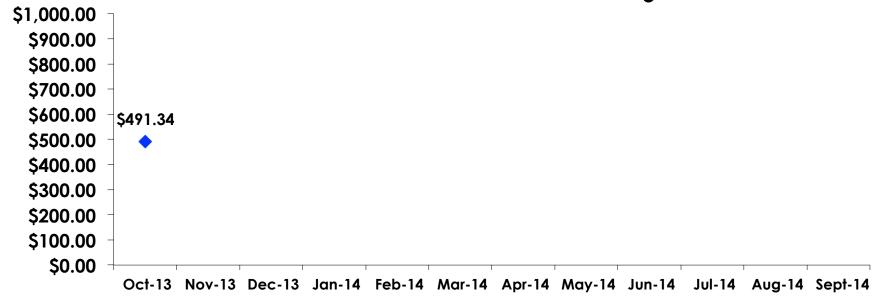

# On-Island Expenditures Per Stay • \$984.74 = overall mean average on-island expense

- \$984.74 = overall mean average on-island expense (for entire travel party size) by respondent
- \$0 = Minimum (lowest amount recorded for the entire sample)
- \$8,000 = Maximum (highest amount recorded for the entire sample)
- \$491.34 = overall mean average <u>per person</u> onisland expenditure

# On-Island Expenditures Per Person Per Stay

$$YTD = $491.34$$