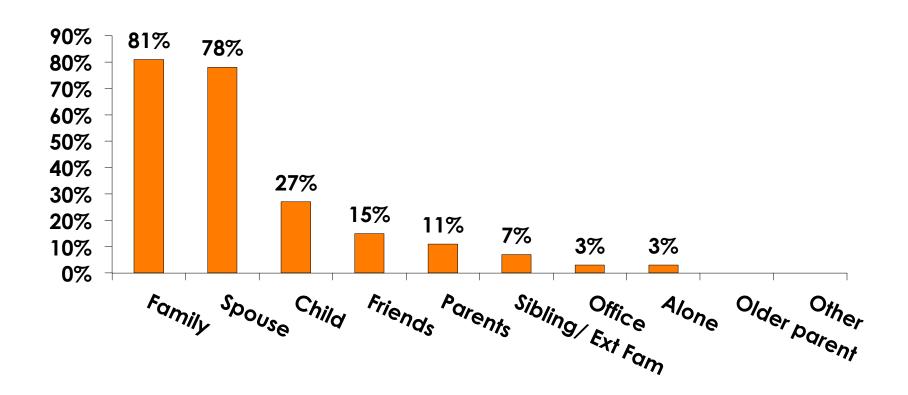

1    | 2   |
|     |                                                                                                                 | Column N % | 18%   | 20%  | 15%    | 8%    | 12%   | 29%   | 25% |
|     | No Income                                                                                                       | Count      | 15    | 4    | 11     | 4     | 6     | 4     |     |
|     |                                                                                                                 | Column N % | 5%    | 2%   | 7%     | 33%   | 3%    | 4%    |     |
|     | Total                                                                                                           | Count      | 317   | 161  | 154    | 12    | 187   | 107   | 8   |



#### **Travel Companions**





#### **Number of Children Travel Party**

N=96 total respondents traveling with children. (Of those N=96 respondents, there is a total of 148 children 18 years or younger)





#### **Prior Trips to Guam**





#### **Prior Trips to Guam**





#### Trips to Guam by Age & Gender

|        |        |            | TOTAL | TRIPS T | O GUAM |
|--------|--------|------------|-------|---------|--------|
|        |        |            | 1     | 1st     | Repeat |
| GENDER | Male   | Count      | 174   | 153     | 21     |
|        |        | Column N % | 50%   | 50%     | 54%    |
|        | Female | Count      | 174   | 156     | 18     |
|        |        | Column N % | 50%   | 50%     | 46%    |
|        | Total  | Count      | 348   | 309     | 39     |
| AGE    | 18-24  | Count      | 18