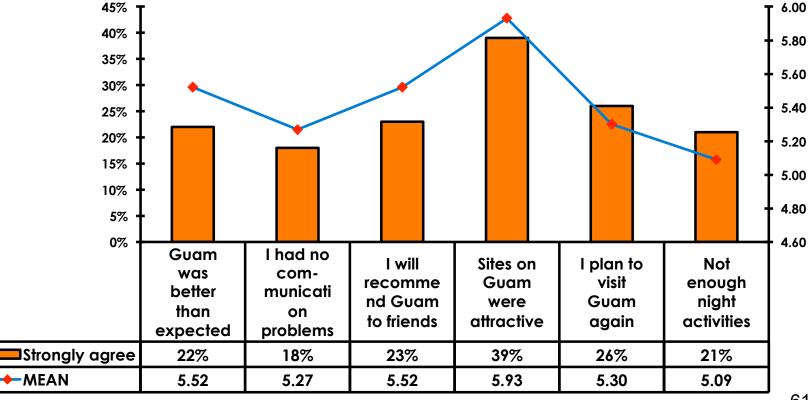

re of 6 to 7 = <b>38%</b> |
| Score of 4 to 5 = <b>47%</b> | Score of 4 to 5 = <b>50%</b> |
| Score 1 to 3 = <b>7%</b>     | Score 1 to 3 = <b>12%</b>    |
| MEAN = 5.19                  | MEAN = 4.94                  |



### **Night Tours Satisfaction**

| Quality of Night Tour        | Variety of Night Tour         |
|------------------------------|-------------------------------|
| Score of 6 to 7 = <b>31%</b> | Score of 6 to 7 = <b>31%</b>  |
| Score of 4 to 5 = <b>54%</b> | Score of 4 to 5 = <b>53</b> % |
| Score 1 to 3 = <b>15</b> %   | Score 1 to 3 = <b>16%</b>     |
| MEAN = 4.68                  | MEAN = 4.68                   |



#### Satisfaction with Other Activities





## What would it take to make you want to stay an extra day in Guam?





### **On-Island Perceptions**





### **On-Island Perceptions**





# SECTION 5 PROMOTIONS



#### **Internet- Guam Sources of Info**





# Internet- Things To Do Sources of Info





#### **Internet- GVB Sources**





#### **Travel Motivation-Info Sources**





#### Sources of Information Pre-arrival





#### **Sources of Information Post-arrival**





# SECTION 6 OTHER ISSUES



# Concerns about travel outside of Korea - Overall





# Concerns about travel outside of Korea - By Age & Income

|     | TOTAL AGE                         |     |       |       |       |     | Q26                                                                                                                                            |          |          |          |          |          |          |           |  |
|-----|-----------