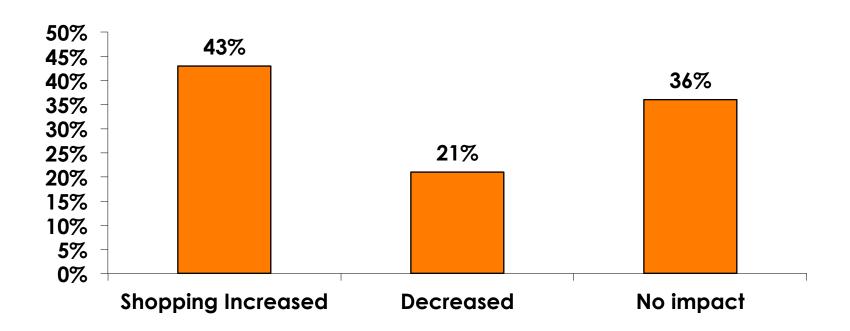

No concerns                       | 4%  | 22%   | 3%    | 3%    |     |                                                                                                                                                |          | 2%       | 2%       | 5%       | 3%       | 5%       | 13%       |  |
|     | Total Coun                        | 350 | 18    | 205   | 111   | 12  | 8                                                                                                                                              | 24       | 64       | 59       | 56       | 35       | 56       | 15        |  |



## Security Screening/Immigration Process at Guam International Airport





## **Airport Screening**

7pt Rating Scale





## **Shop Guam Festival**





## **Shop Guam Festival - Impact**