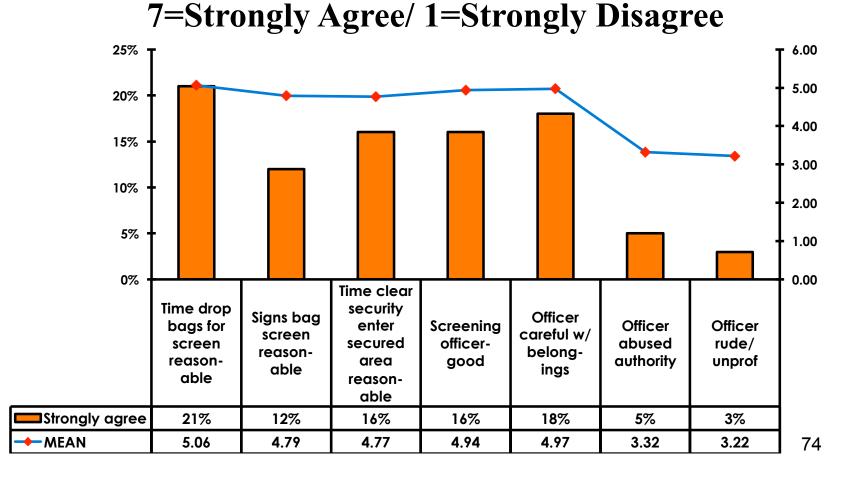

## Security Screening/Immigration Process at Guam International Airport

## **Airport Screening**

7pt Rating Scale