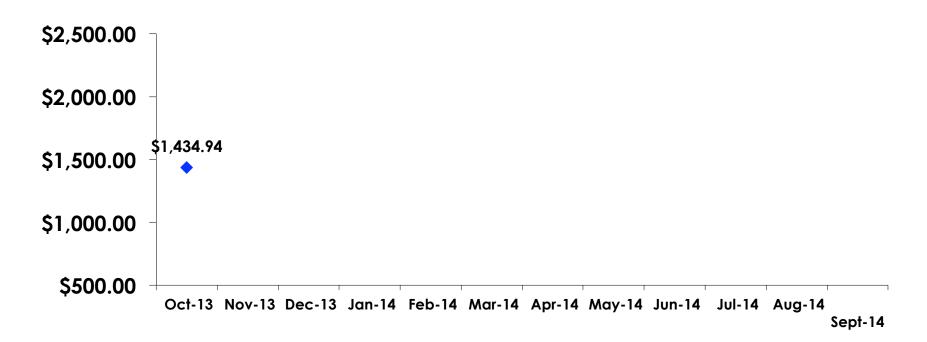

# Total Expenditures Per Person (Prepaid & On-Island)

- \$1,434.94 = overall average
- \$0 = Minimum (lowest amount recorded for the entire sample)
- \$4,779 = Maximum (highest amount recorded for the entire sample)

# Total Expenditures Per Person