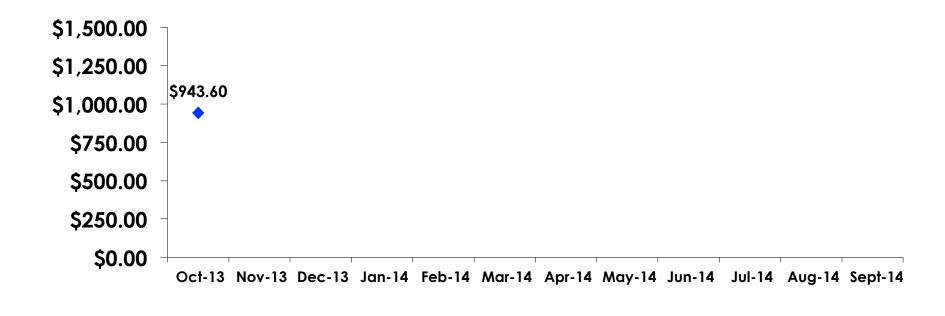

#### Prepaid Expenditures KW 1,058.39/US\$1

- \$1,962.06 = overall mean average prepaid expense (for entire travel party size) by respondent
- \$0 = minimum (lowest amount recorded for the entire sample)
- \$9,691 = maximum (highest amount recorded for the entire sample)
- \$943.60 = overall mean average <u>per person</u> prepaid expenditures

### Prepaid Expenditures Per Person