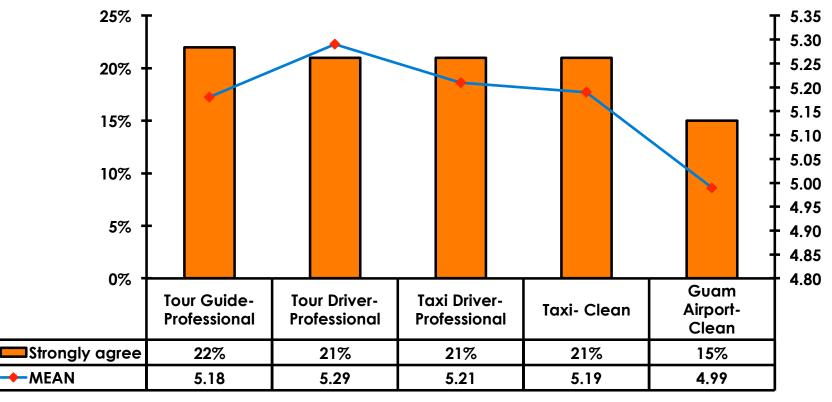

## Security Screening/Immigration Process at Guam International Airport

## **Airport Screening**

7pt Rating Scale