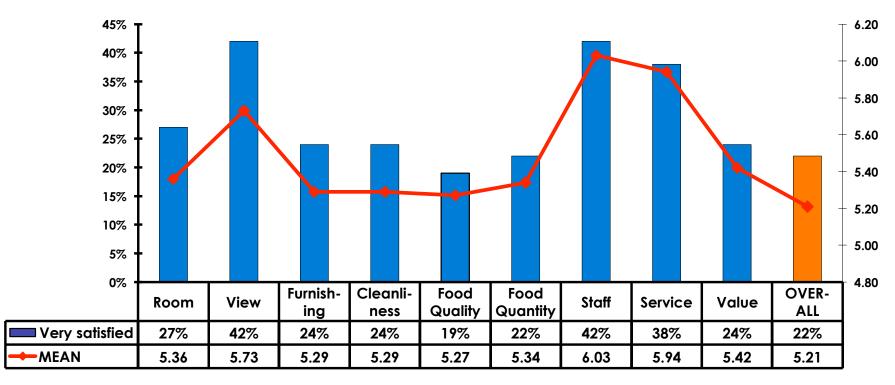

### Satisfaction Quality/ Cleanliness

### Quality of Accommodations

## **Quality of Dining Experience**