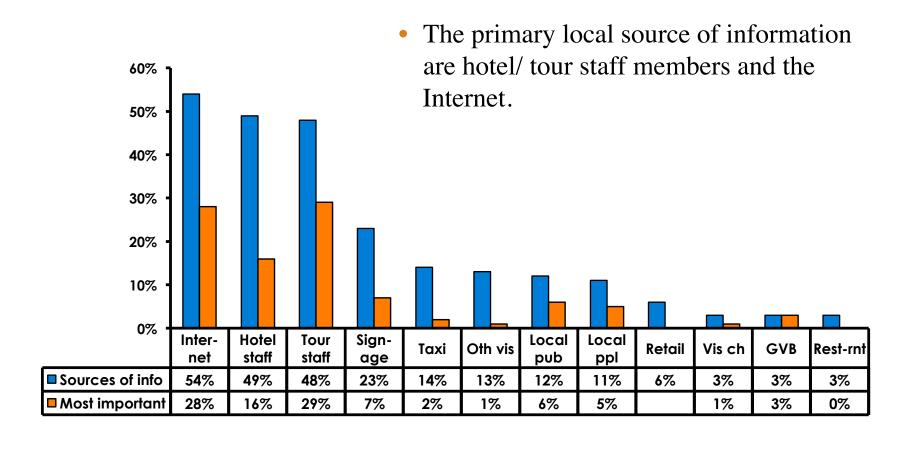

-------------------------|-------------------------------|
| Score of 6 to 7 = <b>31%</b> | Score of 6 to 7 = <b>31%</b>  |
| Score of 4 to 5 = <b>54%</b> | Score of 4 to 5 = <b>53</b> % |
| Score 1 to 3 = <b>15</b> %   | Score 1 to 3 = <b>16%</b>     |
| MEAN = 4.68                  | MEAN = 4.68                   |



#### Satisfaction with Other Activities





## What would it take to make you want to stay an extra day in Guam?





### **On-Island Perceptions**





### **On-Island Perceptions**





# SECTION 5 PROMOTIONS



#### **Internet- Guam Sources of Info**





# Internet- Things To Do Sources of Info





#### **Internet- GVB Sources**





#### **Travel Motivation-Info Sources**





#### Sources of Information Pre-arrival





#### **Sources of Information Post-arrival**





# SECTION 6 OTHER ISSUES



# Concerns about travel outside of Korea - Overall





# Concerns about travel outside of Korea - By Age & Income

|     | TOTAL AGE                         |     |       |       |       |     | Q26                                                                                                                                            |          |          |          |          |          |          |           |  |
|-----|-----------------------------------|-----|-------|-------|-------|-----|------------------------------------------------------------------------------------------------------------------------------------------------|----------|----------|----------|----------|----------|----------|-----------|--|
|     |