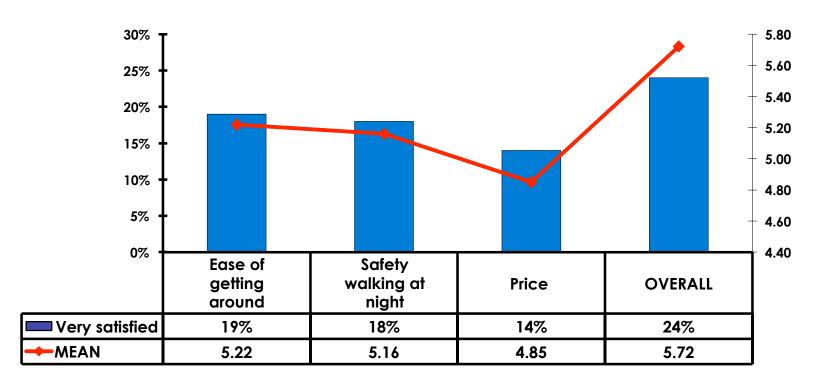

| \$45.40  |
| Other expenses not covered                                                | \$231.93 |
| Average Total                                                             | \$984.74 |



### **Local Transportation**

n=148





## Guam Airport Expenditures

- \$42.02 = overall average
- \$0 = Minimum (lowest amount recorded for the entire sample)
- \$2,000 = Maximum (highest amount recorded for the entire sample)



# Breakdown of Airport Expenditures

|                        | MEAN \$ |
|------------------------|---------|
| Food & Beverages       | \$7.60  |
| Gifts/Souvenirs Self   | \$20.69 |
| Gifts/Souvenirs Others | \$13.72 |
| Total                  | \$42.02 |



# SECTION 4 VISITOR SATISFACTION



### **Satisfaction Scores Overall**





### Satisfaction Quality/ Cleanliness





### Quality of Accommodations





## **Quality of Dining Experience**





## Visits to Shopping Centers/Malls on Guam Top responses





## Satisfaction with Shopping

| Quality of Shopping          | Variety of Shopping          |
|------------------------------|------------------------------|
| Score of 6 to 7 = <b>54%</b> | Score of 6 to 7 = <b>50%</b> |
| Score of 4 to 5 = <b>40%</b> | Score of 4 to 5 = <b>39%</b> |
| Score 1 to 3 = <b>6</b> %    | Score 1 to 3 = <b>10%</b>    |
| MEAN = 5.40                  | MEAN = 5.24                  |



## **Optional Tour Participation**





# Optional Tours Participation & Satisfaction





### **Day Tours Satisfaction**

| Quality of Day Tour          | Variety of Day Tour          |
|--------