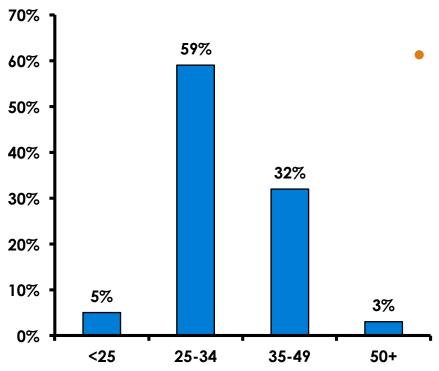

#### Age - Overall

• The average age of the respondents is 33.41 years of age.

#### Average Age