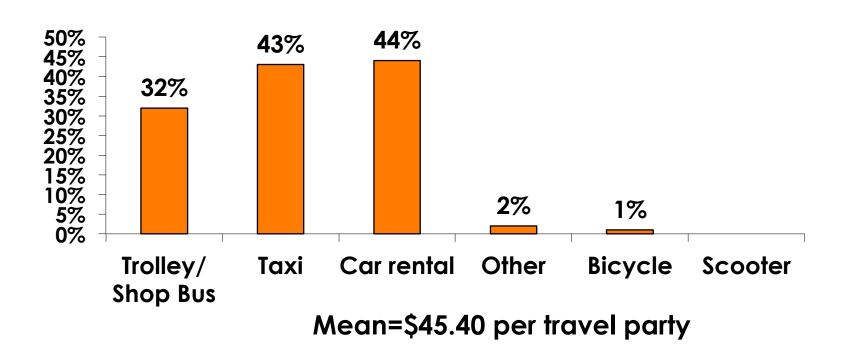

### **Local Transportation**

n=148

# Breakdown of On-Island Expenditures

|                                                                           | MEAN \$  |
|---------------------------------------------------------------------------|----------|
| Food & beverage in a hotel                                                | \$64.48  |
| Food & beverage in fast food restaurant/<br>convenience store             | \$34.00  |
| Food & beverage at restaurants or drinking establishments outside a hotel | \$69.10  |
| Optional tours and activities                                             | \$100.54 |
| Gifts/ souvenirs for yourself/companions                                  | \$272.48 |
| Gifts/ souvenirs for friends/family at home                               | \$165.67 |
| Local transportation                                                      | \$45.40  |
| Other expenses not covered                                                | \$231.93 |
| Average Total                                                             | \$984.74 |

# On-Island Expenditure Categories by Gender & Age

|              |        | TOTAL    | GENE       | ER       |          | AG         | E        |          |
|--------------|--------|----------|------------|----------|----------|------------|----------|----------|
|              |        | -        | Male       | Female   | 18-24    | 25-34      | 35-49    | 50+      |
| F&B HOTEL    | Mean   | \$64.48  | \$82.43    | \$47.28  | \$33.56  | \$55.61    | \$93.05  | \$16.67  |
|              | Median | \$0      | \$0        | \$0      | \$0      | \$0        | \$0      | \$0      |
| F&B FF/STORE | Mean   | \$34.00  | \$42.96    | \$25.43  | \$22.50  | \$30.20    | \$47.49  | \$2.50   |
|              | Median | \$0      | \$0        | \$0      | \$0      | \$0        | \$0      | \$0      |
| F&B RESTRNT  | Mean   | \$69.10  | \$84.78    | \$54.22  | \$30.56  | \$79.95    | \$65.28  | \$0.00   |
|              | Median | \$0      | \$0        | \$0      | \$0      | \$0        | \$0      | \$0      |
| OPT TOUR     | Mean   | \$100.54 | \$118.99   | \$83.25  | \$105.28 | \$99.27    | \$100.05 | \$125.00 |
|              | Median | \$0      | \$0        | \$0      | \$0      | \$0        | \$0      | \$0      |
| GIFT- SELF   | Mean   | \$272.48 | \$339.89   | \$208.20 | \$79.44  | \$340.79   | \$205.19 | \$91.67  |
|              | Median | \$23     | \$48       | \$0      | \$0      | \$40       | \$40     | \$0      |
| GIFT- OTHER  | Mean   | \$165.67 | \$194.93   | \$138.30 | \$43.89  | \$176.07   | \$182.42 | \$58.33  |
|              | Median | \$0      | \$40       | \$0      | \$0      | \$0        | \$30     | \$0      |
| TRANS        | Mean   | \$45.40  | \$52.76    | \$38.57  | \$32.56  | \$48.31    | \$44.80  | \$35.00  |
|              | Median | \$0      | \$0        | \$0      | \$0      | \$8        | \$0      | \$0      |
| OTHER        | Mean   | \$231.93 | \$229.35   | \$227.40 | \$136.11 | \$244.41   | \$244.95 | \$119.17 |
|              | Median | \$0      | \$0        | \$0      | \$0      | \$0        | \$0      | \$0      |
| TOTAL        | Mean   | \$984.74 | \$1,142.91 | \$828.12 | \$468.89 | \$1,077.11 | \$984.64 | \$448.33 |
|              | Median | \$683    | \$840      | \$584    | \$420    | \$700      | \$670    | \$300    |