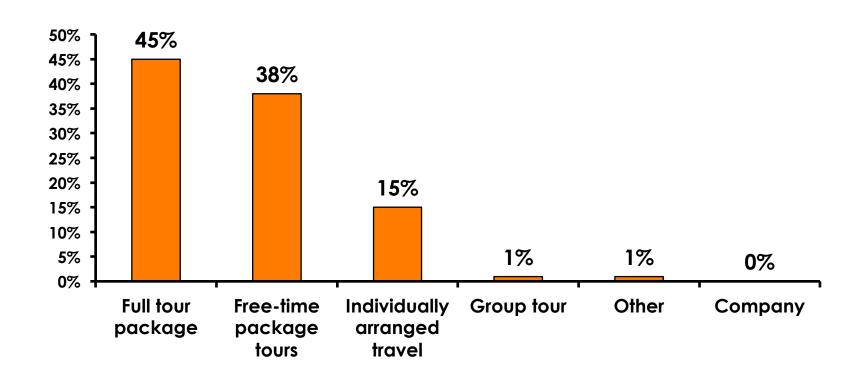

|                     |                     | 2%                  |                     |                     |          |           |
|     | Total                                 | Count | 332   | 8                                                                                                                                                                                                               | 24                  | 64                  | 59                  | 56                  | 34                  | 56       | 15        |



### SECTION 2 TRAVEL PLANNING



#### **Travel Planning - Overall**





#### Accommodation by Income

Average length of stay: 3.70 days

|    |                             |       | TOTAL |                                                                                                                                                                                                                 | Q26                 |                     |                     |                     |                     |          |           |
|----|-----------------------------|-------|-------|-----------------------------------------------------------------------------------------------------------------------------------------------------------------------------------------------------------------|---------------------|---------------------|---------------------|-------