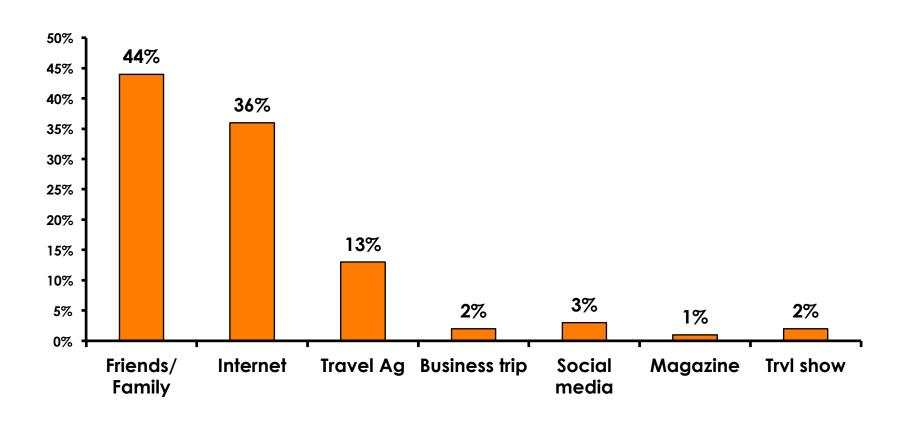

t Tours Satisfaction**

| Quality of Night Tour        | Variety of Night Tour         |
|------------------------------|-------------------------------|
| Score of 6 to 7 = <b>31%</b> | Score of 6 to 7 = <b>31%</b>  |
| Score of 4 to 5 = <b>54%</b> | Score of 4 to 5 = <b>53</b> % |
| Score 1 to 3 = <b>15</b> %   | Score 1 to 3 = <b>16%</b>     |
| MEAN = 4.68                  | MEAN = 4.68                   |



#### Satisfaction with Other Activities





## What would it take to make you want to stay an extra day in Guam?





### **On-Island Perceptions**





### **On-Island Perceptions**





# SECTION 5 PROMOTIONS



#### **Internet- Guam Sources of Info**





# Internet- Things To Do Sources of Info





#### **Internet- GVB Sources**





#### **Travel Motivation-Info Sources**





#### Sources of Information Pre-arrival





#### **Sources of Information Post-arrival**





# SECTION 6 OTHER ISSUES



# Concerns about travel outside of Korea - Overall





# Concerns about travel outside of Korea - By Age & Income

|     | TOTAL AGE                         |     |       |       |       |     | Q26                                                                                                                                            |          |          |          |          |          |          |           |  |
|-----|-----------------------------------|-----|-------|-------|-------|-----|------------------------------------------------------------------------------------------------------------------------------------------------|----------|----------|-----