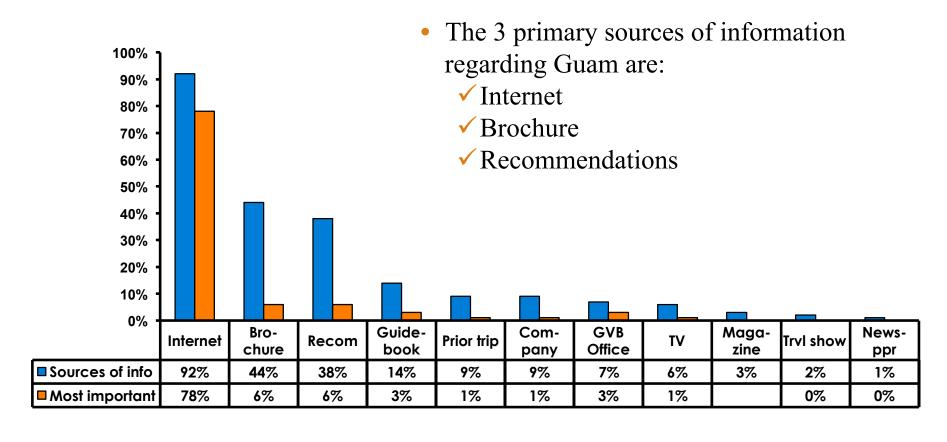

#### **Internet- Guam Sources of Info**

#### **Travel Motivation-Info Sources**