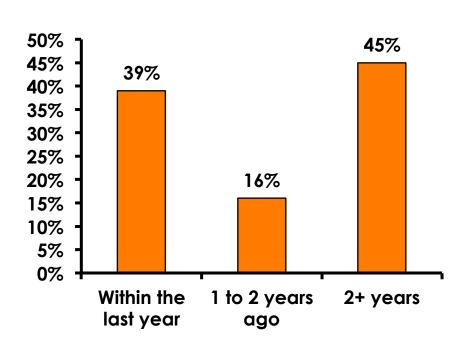

#### Repeat Visitors Last Trip

$$n = 38$$

- The average repeat visitor has been to Guam 2.79 times.
- Half of repeat
   visitors have been
   here within the last
   year.