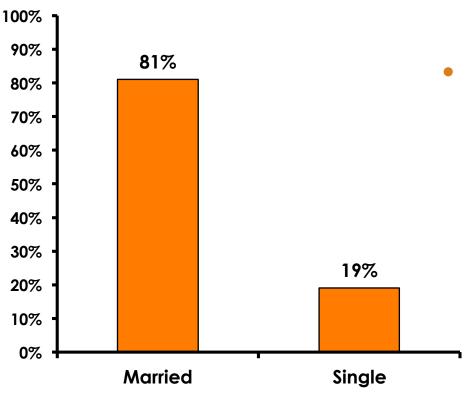

#### **Marital Status - Overall**

 Majority of Korean visitors are married.

#### **Marital Status**