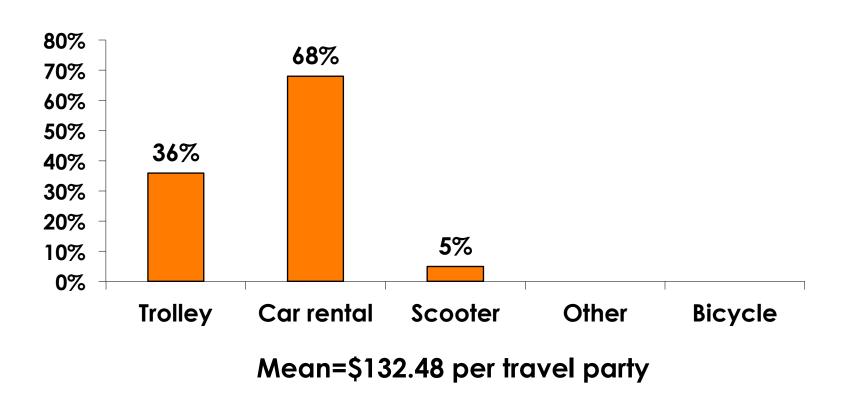

### Prepaid Ground Transportation n=22

#### (Filter: Only those who responded/ Per Travel Party)

|                                           | MEAN \$    |
|-------------------------------------------|------------|
| Air & Accommodation package only          | \$1,868.89 |
| Air & Accommodation w/ daily meal package | \$2,663.79 |
| Air only                                  | \$859.92   |
| Accommodation only                        | \$629.44   |
| Accommodation w/ daily meal only          | \$798.62   |
| Food & Beverages in Hotel                 | \$157.47   |
| Ground transportation – Korea             | \$62.25    |
| Ground transportation – Guam              | \$132.48   |
| Optional tours/ activities                | \$292.11   |
| Other expenses                            | \$444.21   |
| Total Prepaid                             | \$1,962.06 |