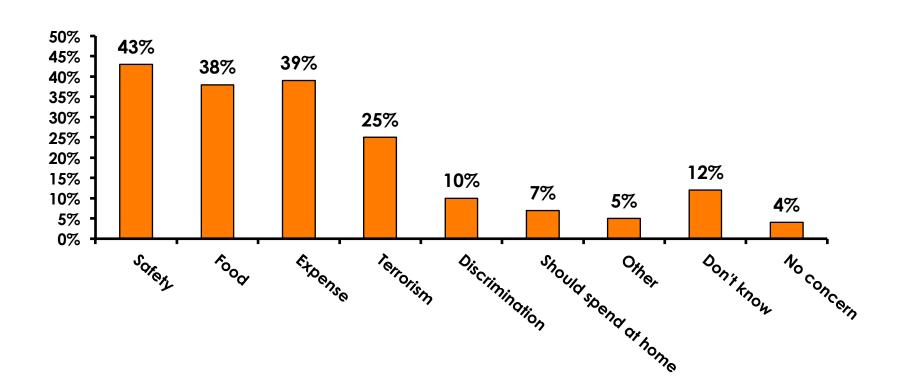

# Concerns about travel outside of Korea - Overall

# Concerns about travel outside of Korea - By Age & Income

|     | TOTAL AGE                         |     |       |       |       |     | Q26                                                                                                                                            |          |          |          |          |          |          |           |  |
|-----|-----------------------------------|-----|-------|-------|-------|-----|------------------------------------------------------------------------------------------------------------------------------------------------|----------|----------|----------|----------|----------|----------|-----------|--|
|     |                                   |     |       |       |       |     |                                                                                                                                                | KW12.0M- | KW24.0M- | KW36.0M- | KW48.0M- | KW60.0M- |          |           |  |
|     |                                   | -   | 18-24 | 25-34 | 35-49 | 50+ | <kw12.0m< td=""><td>KW24.0M</td><td>KW36.0M</td><td>KW48.0M</td><td>KW60.0M</td><td>KW72.0M</td><td>KW72.0M+</td><td>No Income</td></kw12.0m<> | KW24.0M  | KW36.0M  | KW48.0M  | KW60.0M  | KW72.0M  | KW72.0M+ | No Income |  |
| Q21 | Safety                            | 43% | 22%   | 43%   | 47%   | 42% | 50%                                                                                                                                            | 50%      | 47%      | 39%      | 54%      | 37%      | 57%      | 13%       |  |
|     | Expense                           | 39% | 39%   | 38%   | 45%   | 33% | 63%                                                                                                                                            | 46%      | 34%      | 44%      | 38%      | 46%      | 32%      | 33%       |  |
|     | Food                              | 38% | 33%   | 37%   | 41%   | 33% | 50%                                                                                                                                            | 42%      | 34%      | 42%      | 34%      | 49%      | 39%      | 33%       |  |
|     | Terrorism                         | 25% | 22%   | 24%   | 27%   | 25% | 38%                                                                                                                                            | 13%      | 23%      | 31%      | 29%      | 17%      | 32%      | 20%       |  |
|     | Don't know                        | 12% | 11%   | 10%   | 11%   | 33% |                                                                                                                                                | 13%      | 14%      | 10%      | 7%       | 9%       | 9%       | 7%        |  |
|     | Discrimination against<br>Koreans | 10% | 6%    | 10%   | 11%   | 8%  | 38%                                                                                                                                            | 8%       | 8%       | 12%      | 13%      | 11%      | 9%       | 13%       |  |
|     | Should spend at home              | 7%  | 11%   | 11%   | 2%    |     |                                                                                                                                                | 13%      | 8%       | 8%       | 9%       | 9%       | 5%       | 7%        |  |
|     | Other                             | 5%  | 11%   | 6%    | 4%    |     |                                                                                                                                                | 4%       | 6%       | 7%       | 2%       | 9%       | 7%       | 7%        |  |
|     | No concerns                       | 4%  | 22%   | 3%    | 3%    |     |                                                                                                                                                |          | 2%       | 2%       | 5%       | 3%       | 5%       | 13%       |  |
|     | Total Coun                        | 350 | 18    | 205   | 111   | 12  | 8                                                                                                                                              | 24       | 64       | 59       | 56       | 35       | 56       | 15        |  |