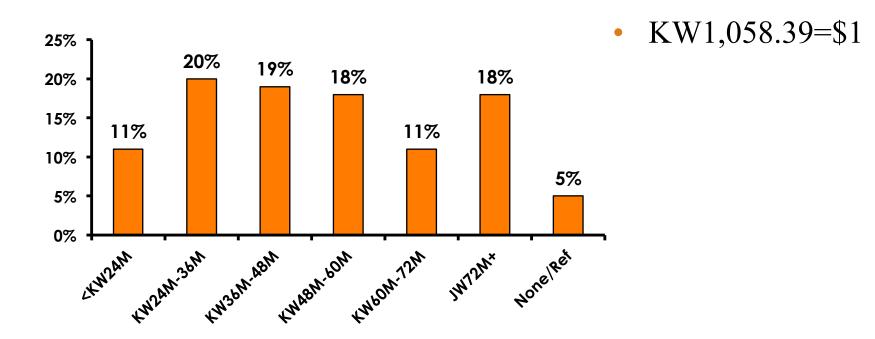

time period were asked these questions, we can be 95% certain that their responses would not differ by +/- 5.23 percentage points.



#### **Objectives**

- To monitor the effectiveness of the Korean seasonal campaigns in attracting Korean visitors, refresh certain baseline data, to better understand the nature, and economic value or impact of each of the targeted segments in the Korea marketing plan.
- Identify significant determinants of visitor satisfaction, expenditures and the desire to return to Guam.



### SECTION 1 PROFILE OF RESPONDENTS



#### **Marital Status - Overall**



 Majority of Korean visitors are married.



#### **Marital Status**





#### Age - Overall



• The average age of the respondents is 33.41 years of age.



#### Average Age





#### **Personal Income**





## Personal Income – 1st time vs. repeat





#### Personal Income by Gender & Age

|     |                                                                                                                 |            | TOTAL | GEN  | DER    |       |       |       |     |
|-----|-----------------------------------------------------------------------------------------------------------------|------------|-------|------|--------|-------|-------|-------|-----|
|     |                                                                                                                 |            | -     | Male | Female | 18-24 | 25-34 | 35-49 | 50+ |
| Q26 | <kw12.0m< td=""><td>Count</td><td>8</td><td>3</td><td>5</td><td>1</td><td>3</td><td>1</td><td>3</td></kw12.0m<> | Count      | 8     | 3