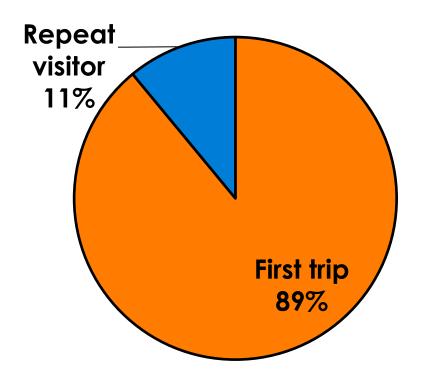

o Income                                                                                                       | Count      | 15    | 4    | 11     | 4     | 6     | 4     |     |
|     |                                                                                                                 | Column N % | 5%    | 2%   | 7%     | 33%   | 3%    | 4%    |     |
|     | Total                                                                                                           | Count      | 317   | 161  | 154    | 12    | 187   | 107   | 8   |



#### **Travel Companions**





#### **Number of Children Travel Party**

N=96 total respondents traveling with children. (Of those N=96 respondents, there is a total of 148 children 18 years or younger)





#### **Prior Trips to Guam**





#### **Prior Trips to Guam**





#### Trips to Guam by Age & Gender

|        |        |            | TOTAL | TRIPS T | O GUAM |
|--------|--------|------------|-------|---------|--------|
|        |        |            | 1     | 1st     | Repeat |
| GENDER | Male   | Count      | 174   | 153     | 21     |
|        |        | Column N % | 50%   | 50%     | 54%    |
|        | Female | Count      | 174   | 156     | 18     |
|        |        | Column N % | 50%   | 50%     | 46%    |
|        | Total  | Count      | 348   | 309     | 39     |
| AGE    | 18-24  | Count      | 18    | 17      | 1      |
|        |        | Column N % | 5%    | 6%      | 3%     |
|        | 25-34  | Count      | 205   | 191     | 14     |
|        |        | Column N % | 59%   | 62%     | 36%    |
|