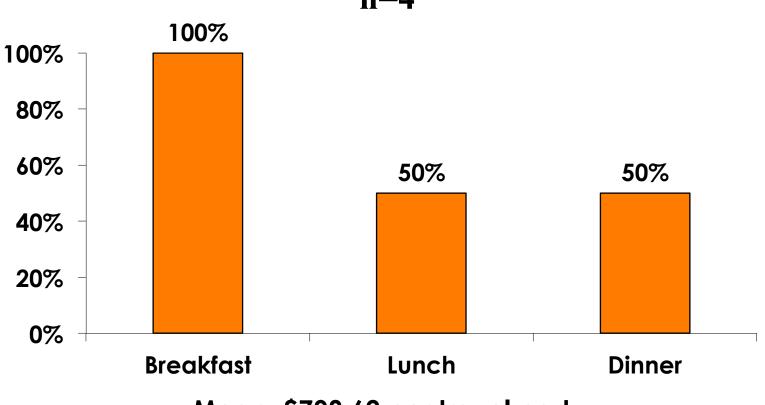

#### Prepaid Meal Breakdown

Accommodations with Daily Meal Package n=4

Mean=\$798.62 per travel party