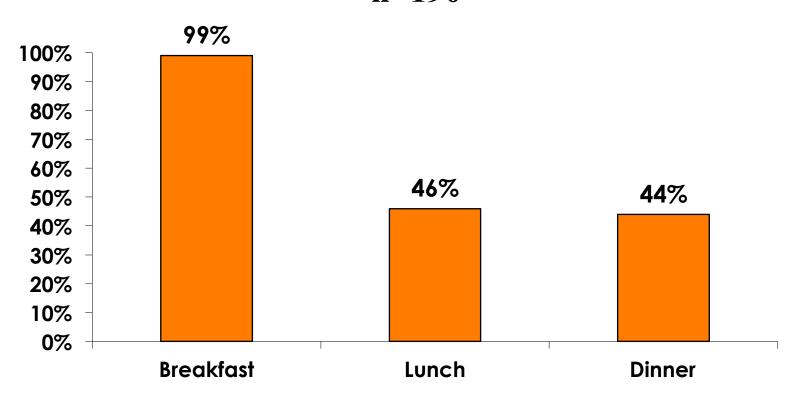

#### Prepaid Meal Breakdown

Air/Accommodations with Daily Meal Package n=190

Mean=\$2,663.79 per travel party