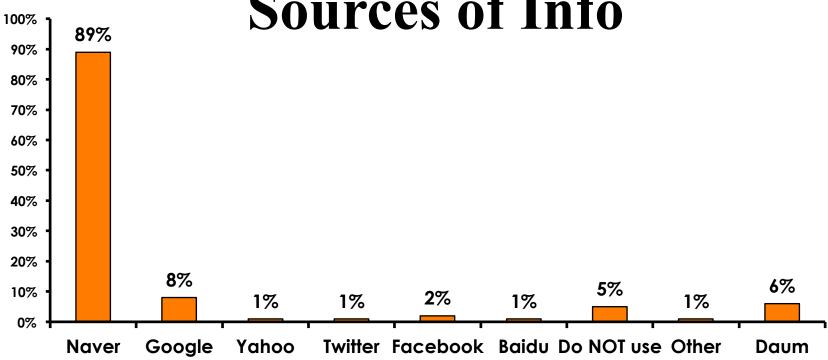

|
| MEAN = 5.19                  | MEAN = 4.94                  |



### **Night Tours Satisfaction**

| Quality of Night Tour        | Variety of Night Tour         |
|------------------------------|-------------------------------|
| Score of 6 to 7 = <b>31%</b> | Score of 6 to 7 = <b>31%</b>  |
| Score of 4 to 5 = <b>54%</b> | Score of 4 to 5 = <b>53</b> % |
| Score 1 to 3 = <b>15</b> %   | Score 1 to 3 = <b>16%</b>     |
| MEAN = 4.68                  | MEAN = 4.68                   |



#### Satisfaction with Other Activities





## What would it take to make you want to stay an extra day in Guam?





### **On-Island Perceptions**





### **On-Island Perceptions**





# SECTION 5 PROMOTIONS



#### **Internet- Guam Sources of Info**





# Internet- Things To Do Sources of Info





#### **Internet- GVB Sources**





#### **Travel Motivation-Info Sources**





#### Sources of Information Pre-arrival





#### **Sources of Information Post-arrival**





# SECTION 6 OTHER ISSUES



# Concerns about travel outside of Korea - Overall





# Concerns about travel outside of Korea - By Age & Income

|     | TOTAL AGE                         |     |       |       |       |     | Q26                                                                                                                                            |          |          |          |          |          |          |           |  |
|-----|-----------------------------------|-----|-------|-------|-------|-----|-------------------------------------------------------------------------------------------