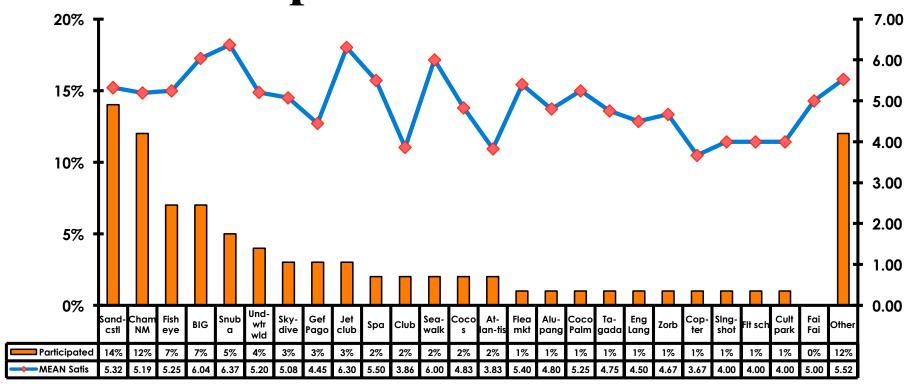

tal                  | \$42.02 |



# SECTION 4 VISITOR SATISFACTION



### **Satisfaction Scores Overall**





### Satisfaction Quality/ Cleanliness





### Quality of Accommodations





## **Quality of Dining Experience**





## Visits to Shopping Centers/Malls on Guam Top responses





## Satisfaction with Shopping

| Quality of Shopping          | Variety of Shopping          |
|------------------------------|------------------------------|
| Score of 6 to 7 = <b>54%</b> | Score of 6 to 7 = <b>50%</b> |
| Score of 4 to 5 = <b>40%</b> | Score of 4 to 5 = <b>39%</b> |
| Score 1 to 3 = <b>6</b> %    | Score 1 to 3 = <b>10%</b>    |
| MEAN = 5.40                  | MEAN = 5.24                  |



## **Optional Tour Participation**





# Optional Tours Participation & Satisfaction





### **Day Tours Satisfaction**

| Quality of Day Tour          | Variety of Day Tour          |
|------------------------------|------------------------------|
| Score of 6 to 7 = <b>46%</b> | Score of 6 to 7 = <b>38%</b> |
| Score of 4 to 5 = <b>47%</b> | Score of 4 to 5 = <b>50%</b> |
| Score 1 to 3 = <b>7%</b>     | Score 1 to 3 = <b>12%</b>    |
| MEAN = 5.19                  | MEAN = 4.94                  |



### **Night Tours Satisfaction**

| Quality of Night Tour        | Variety of Night Tour         |
|------------------------------|-------------------------------|
| Score of 6 to 7 = <b>31%</b> | Score of 6 to 7 = <b>31%</b>  |
| Score of 4 to 5 = <b>54%</b> | Score of 4 to 5 = <b>53</b> % |
| Score 1 to 3 = <b>15</b> %   | Score 1 to 3 = <b>16%</b>     |
| MEAN = 4.68