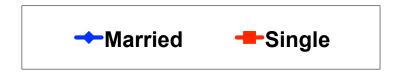

#### Average Age Tracking

### **Age Segmentation**

|    |        |            | TOTAL | FAMILY/FIT | GROUP TRVL | ENG LANG<br>LESSON | HONEYMOON | WEDDING | INCENTIVE<br>TRVL | 18-35 | 36-55 | CHILD | FIT   | GOLDEN<br>MISS | SENIORS | SPORT |
|----|--------|------------|-------|------------|------------|--------------------|-----------|---------|-------------------|-------|-------|-------|-------|----------------|---------|-------|
|    |        |            | -     | -          | -          |                    | •         |         |                   | -     | -     | -     | -     | •              | -       | -     |
| QF | 18-24  | Count      | 9     | 0          | 0          | 0                  | 3         | 0       | 2                 | 9     | 0     | 0     | 1     | 0              | 0       | 6     |
|    |        | Column N % | 3%    | 0%         | 0%         | 0%                 | 4%        | 0%      | 15%               | 4%    | 0%    | 0%    | 4%    | 0%             | 0%      | 6%    |
|    | 25-34  | Count      | 200   | 16         | 1          | 1                  | 71        | 6       | 5                 | 200   | 0     | 36    | 18    | 13             | 0       | 55    |
|    |        | Column N % | 58%   | 73%        | 100%       | 100%               | 86%       | 100%    | 38%               | 86%   | 0%    | 30%   | 69%   | 59%            | 0%      | 53%   |
|    | 35-49  | Count      | 130   | 6          | 0          | 0                  | 9         | 0       | 6                 | 23    | 107   | 82    | 7     | 9              | 0       | 42    |
|    |        | Column N % | 38%   | 27%        | 0%         | 0%                 | 11%       | 0%      | 46%               | 10%   | 97%   | 68%   | 27%   | 41%            | 0%      | 41%   |
|    | 50+    | Count      | 6     | 0          | 0          | 0                  | 0         | 0       | 0                 | 0     | 3     | 2     | 0     | 0              | 2       | 0     |
|    |        | Column N % | 2%    | 0%         | 0%         | 0%                 | 0%        | 0%      | 0%                | 0%    | 3%    | 2%    | 0%    | 0%             | 100%    | 0%    |
|    | Total  | Count      | 345   | 22         | 1          | 1                  | 83        | 6       | 13                | 232   | 110   | 120   | 26    | 22             | 2       | 103   |
| QF | Mean   |            | 33.94 | 32.68      | 34.00      | 27.00              | 30.29     | 31.17   | 33.31             | 30.52 | 40.45 | 37.33 | 32.31 | 34.50          | 61.50   | 33.86 |
|    | Median |            | 33    | 32         | 34         | 27                 | 30        | 32      | 34                | 31    | 40    | 37    | 32    | 34             | 62      | 33    |