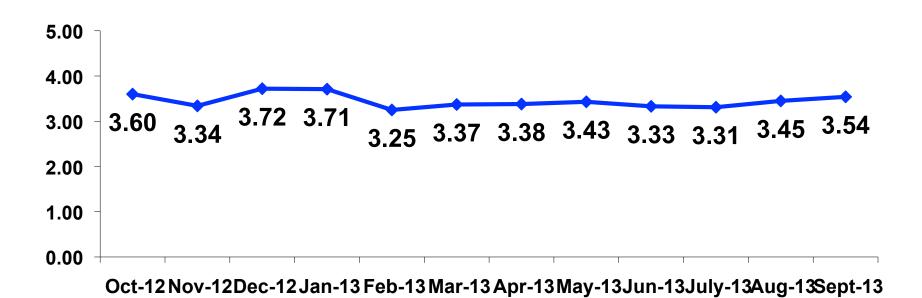

### Average Length of Stay Tracking

# **Average Length of Stay Segmentation**

|    |        | TOTAL | FAMILY/FIT | GROUP TRVL | ENG LANG<br>LESSON | HONEYMOON | WEDDING | INCENTIVE<br>TRVL | 18-35 | 36-55 | CHILD | FIT  | GOLDEN<br>MISS | SENIORS | SPORT |
|----|--------|-------|------------|------------|--------------------|-----------|---------|-------------------|-------|-------|-------|------|----------------|---------|-------|
|    |        | -     | -          | -          | -                  | -         | -       | -                 | -     | -     | -     | -    | -              | -       | -     |
| Q8 | Mean   | 3.54  | 3.91       | 4.00       | 4.00               | 3.69      | 3.86    | 3.31              | 3.61  | 3.37  | 3.44  | 4.85 | 3.50           | 3.50    | 3.69  |
|    | Median | 3     | 4          | 4          | 4                  | 4         | 4       | 3                 | 3     | 3     | 3     | 4    | 3              | 4       | 3     |