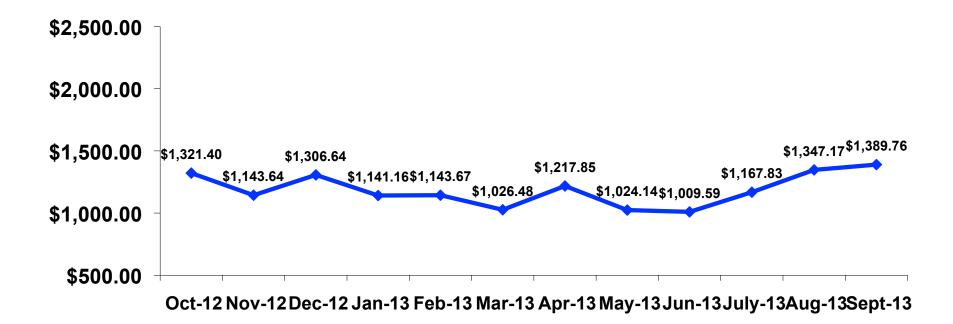

# Prepaid Expenditures Tracking

# Prepaid Expenditures Per Person Segmentation

|            |         | TOTAL    | FAMILY/FIT | GROUP TRVL | ENG LANG<br>LESSON | HONEYMOON  | WEDDING    | INCENTIVE<br>TRVL | 18-35    | 36-55    | CHILD    | FIT      | GOLDEN<br>MISS | SENIORS | SPORT    |
|------------|---------|----------|------------|------------|--------------------|------------|------------|-------------------|----------|----------|----------|----------|----------------|---------|----------|
|            |         | •        | -          | -          | -                  | -          | -          |                   | -        | •        |          | -        | •              | -       | -        |
| PER PERSON | Mean    | \$958.95 | \$775.25   | \$0.00     | \$1,203.98         | \$1,179.34 | \$1,041.39 | \$343.68          | \$971.16 | \$940.79 | \$904.93 | \$787.04 | \$773.97       | \$0.00  | \$937.25 |
|            | Median  | \$1,003  | \$812      | \$0        | \$1,204            | \$1,411    | \$1,411    | \$0               | \$1,035  | \$983    | \$941    | \$812    | \$862          | \$0     | \$1,003  |
|            | Minimum | \$0      | \$0        | \$0        | \$1,204            | \$0        | \$0        | \$0               | \$0      | \$0      | \$0      | \$0      | \$0            | \$0     | \$0      |
|            | Maximum | \$3,104  | \$1,599    | \$0        | \$1,204            | \$2,728    | \$1,881    | \$1,693           | \$3,104  | \$3,057  | \$3,057  | \$1,599  | \$1,881        | \$0     | \$3,104  |