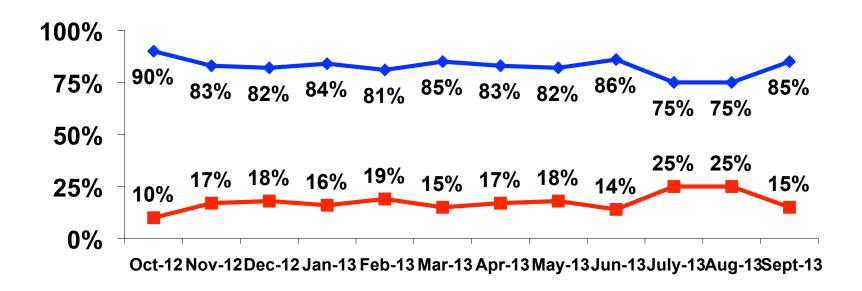

#### **Marital Status Tracking**

### **Marital Status Segmentation**

|    |         |            | TOTAL | FAMILY/FIT | GROUP TRVL | ENG LANG<br>LESSON | HONEYMOON | WEDDING | INCENTIVE<br>TRVL | 18-35 | 36-55 | CHILD | FIT | GOLDEN<br>MISS | SENIORS | SPORT |
|----|---------|------------|-------|------------|------------|--------------------|-----------|---------|-------------------|-------|-------|-------|-----|----------------|---------|-------|
|    |         |            | -     | -          | -          | -                  | -         | -       |                   | -     | -     | -     | -   | -              | -       | -     |
| QE | Married | Count      | 300   | 22         | 1          | 1                  | 87        | 7       | 8                 | 188   | 103   | 120   | 22  | 18             | 2       | 87    |
|    |         | Column N % | 85%   | 96%        | 100%       | 100%               | 100%      | 100%    | 62%               | 81%   | 94%   | 99%   | 81% | 82%            | 100%    | 82%   |
|    | Single  | Count      | 51    | 1          | 0          | 0                  | 0         | 0       | 5                 | 44    | 7     | 1     | 5   | 4              | 0       | 19    |
|    |         | Column N % | 15%   | 4%         | 0%         | 0%                 | 0%        | 0%      | 38%               | 19%   | 6%    | 1%    | 19% | 18%            | 0%      | 18%   |
|    | Total   | Count      | 351   | 23         | 1          | 1                  | 87        | 7       | 13                | 232   | 110   | 121   | 27  | 22             | 2       | 106   |