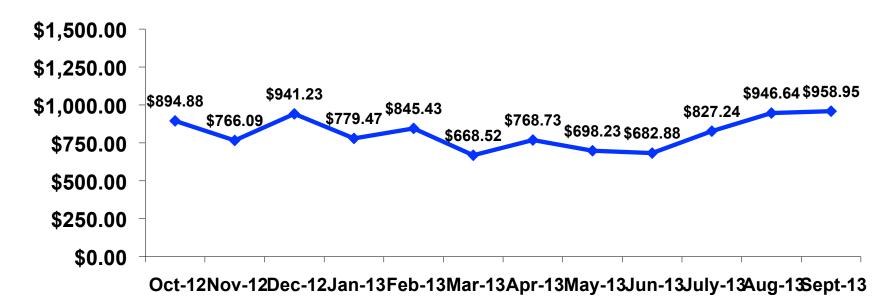

### **Total Expenditures Tracking**

YTD=\$1,186.61

# Total Expenditures Per Person Segmentation

|                  |         | TOTAL      | FAMILY/FIT | GROUP TRVL | ENG LANG<br>LESSON | HONEYMOON  | WEDDING    | INCENTIVE<br>TRVL | 18-35      | 36-55      | CHILD      | FIT        | GOLDEN<br>MISS | SENIORS | SPORT      |
|------------------|---------|------------|------------|------------|--------------------|------------|------------|-------------------|------------|------------|------------|------------|----------------|---------|------------|
|                  |         | •          | -          |            |                    | -          |            | -                 | -          | -          |            |            | -              | -       | -          |
| TOTAL PER PERSON | Mean    | \$1,389.76 | \$1,359.53 | \$0.00     | \$1,553.98         | \$1,793.47 | \$1,717.39 | \$569.86          | \$1,447.56 | \$1,278.28 | \$1,197.30 | \$1,451.42 | \$1,277.93     | \$50.00 | \$1,441.54 |
|                  | Median  | \$1,287    | \$1,143    | \$0        | \$1,554            | \$1,773    | \$1,461    | \$410             | \$1,392    | \$1,192    | \$1,144    | \$1,175    | \$1,166        | \$50    | \$1,264    |
|                  | Minimum | \$0        | \$0        | \$0        | \$1,554            | \$0        | \$0        | \$0               | \$0        | \$0        | \$0        | \$0        | \$0            | \$0     | \$0        |
|                  | Maximum | \$4,672    | \$3,323    | \$0        | \$1,554            | \$4,602    | \$3,311    | \$1,933           | \$4,672    | \$4,657    | \$4,657    | \$4,496    | \$3,339        | \$100   | \$4,672    |