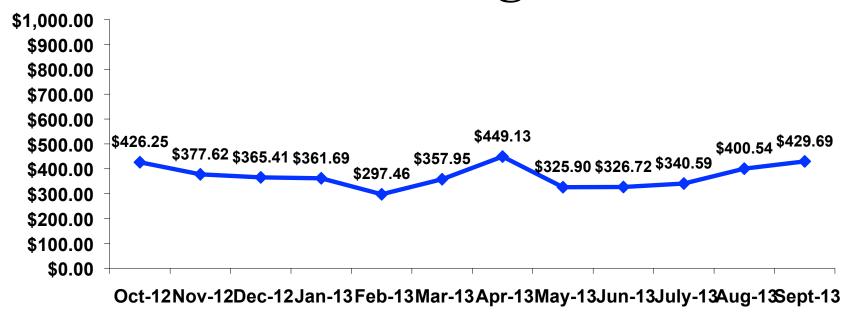

# On-Island Expenditures Tracking

YTD = \$371.59

# On-Island Expenditures Per Person Segmentation

|            |         | TOTAL    | FAMILY/FIT | GROUP TRVL | ENG LANG<br>LESSON | HONEYMOON | WEDDING  | INCENTIVE<br>TRVL | 18-35    | 36-55    | CHILD    | FIT      | GOLDEN<br>MISS | SENIORS | SPORT    |
|------------|---------|----------|------------|------------|--------------------|-----------|----------|-------------------|----------|----------|----------|----------|----------------|---------|----------|
|            |         | -        | -          | -          | -                  | -         | -        | -                 |          | -        | -        | -        | •              | -       | -        |
| PER PERSON | Mean    | \$429.69 | \$584.28   | \$0.00     | \$350.00           | \$614.13  | \$676.00 | \$226.18          | \$474.51 | \$337.49 | \$290.28 | \$664.38 | \$503.97       | \$50.00 | \$504.28 |
|            | Median  | \$267    | \$400      | \$0        | \$350              | \$500     | \$500    | \$200             | \$313    | \$178    | \$193    | \$400    | \$328          | \$50    | \$296    |
|            | Minimum | \$0      | \$0        | \$0        | \$350              | \$0       | \$0      | \$0               | \$0      | \$0      | \$0      | \$0      | \$0            | \$0     | \$0      |
|            | Maximum | \$3,800  | \$2,100    | \$0        | \$350              | \$2,500   | \$1,900  | <b>\$</b> 500     | \$3,800  | \$2,500  | \$2,100  | \$3,800  | \$2,200        | \$100   | \$3,800  |