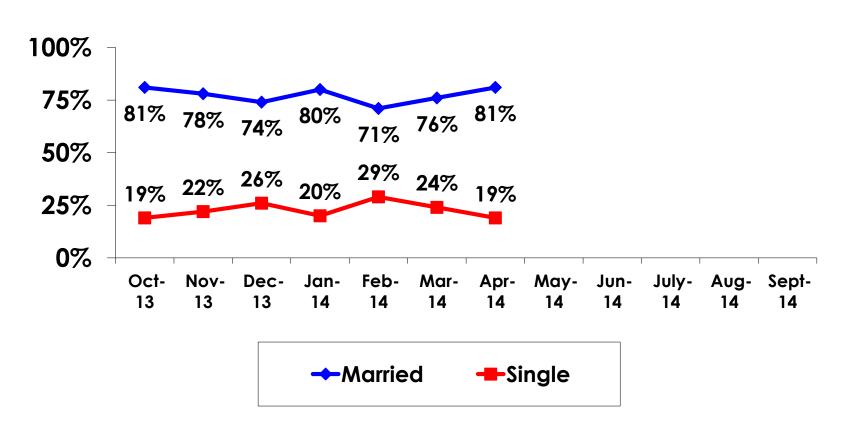

# MARITAL STATUS TRACKING

## MARITAL STATUS-SEGMENTATION

|    |         |            | TOTAL | FAMILY/ FIT | ENG LANG<br>LESSON | HONEYMOON | WEDDING | INCENTIVE<br>TRVL | 18-35 | 36-55 | CHILD | FIT | GOLDEN<br>MISS | SENIORS | SPORT |
|----|---------|------------|-------|-------------|--------------------|-----------|---------|-------------------|-------|-------|-------|-----|----------------|---------|-------|
|    |         |            | -     | -           |                    | •         | -       | •                 | -     | ·     |       | -   | •              | -       | -     |
| QE | Married | Count      | 284   | 31          | 2                  | 44        | 7       | 6                 | 175   | 105   | 137   | 41  | 12             | 2       | 79    |
|    |         | Column N % | 81%   | 91%         | 100%               | 100%      | 100%    | 43%               | 74%   | 96%   | 97%   | 55% | 75%            | 100%    | 72%   |
|    | Single  | Count      | 67    | 3           | 0                  | 0         | 0       | 8                 | 63    | 4     | 4     | 33  | 4              | 0       | 31    |
|    |         | Column N % | 19%   | 9%          | 0%                 | 0%        | 0%      | 57%               | 26%   | 4%    | 3%    | 45% | 25%            | 0%      | 28%   |
|    | Total   | Count      | 351   | 34          | 2                  | 44        | 7       | 14                | 238   | 109   | 141   | 74  | 16             | 2       | 110   |