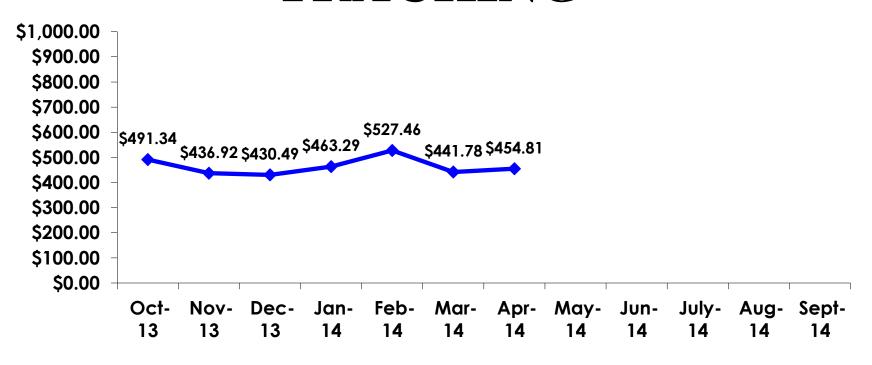

# ON-ISLAND EXPENDITURES TRACKING

$$YTD = $463.70$$

# ON-ISLAND EXPENDITURES PER PERSON SEGMENTATION

|            |         | TOTAL    | FAMILY/FIT | ENG LANG<br>LESSON | HONEYMOON | WEDDING  | INCENTIVE<br>TRVL | 18-35    | 36-55    | CHILD    | FIT      | GOLDEN<br>MISS | SENIORS  | SPORT    |
|------------|---------|----------|------------|--------------------|-----------|----------|-------------------|----------|----------|----------|----------|----------------|----------|----------|
|            |         | •        | -          | •                  | -         | -        | •                 | 1        | -        | -        | -        | •              | -        | -        |
| PER PERSON | Mean    | \$454.81 | \$503.10   | \$740.00           | \$691.27  | \$277.50 | \$674.46          | \$529.50 | \$303.46 | \$265.02 | \$723.88 | \$437.09       | \$137.50 | \$548.79 |
|            | Median  | \$300    | \$404      | \$740              | \$500     | \$300    | \$600             | \$395    | \$200    | \$183    | \$639    | \$265          | \$138    | \$446    |
|            | Minimum | \$0      | \$0        | \$500              | \$0       | \$0      | \$0               | \$0      | \$0      | \$0      | \$0      | \$44           | \$75     | \$0      |
|            | Maximum | \$3,590  | \$2,000    | \$980              | \$2,500   | \$700    | \$1,500           | \$3,590  | \$2,000  | \$2,000  | \$3,590  | \$2,000        | \$200    | \$3,590  |