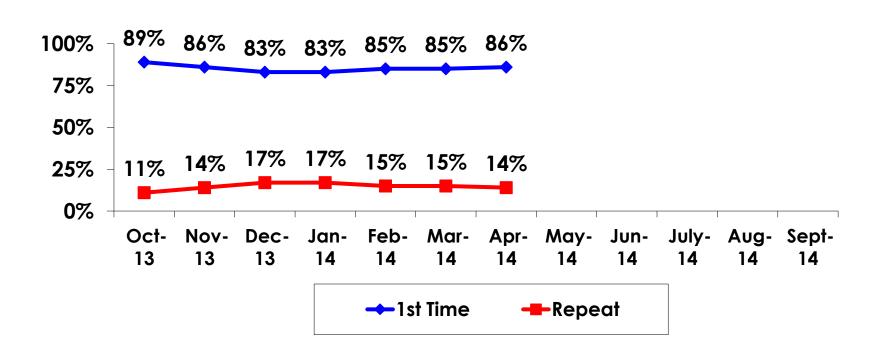

# PRIOR TRIPS TO GUAM - TRACKING

# PRIOR TRIPS TO GUAM - SEGMENTATION

|     |       |            | TOTAL | FAMILY/FIT | ENG LANG<br>LESSON | HONEYMOON | WEDDING | INCENTIVE<br>TRVL | 18-35 | 36-55 | CHILD | FIT | GOLDEN<br>MISS | SENIORS | SPORT |
|-----|-------|------------|-------|------------|--------------------|-----------|---------|-------------------|-------|-------|-------|-----|----------------|---------|-------|
|     |       |            | •     | -          | -                  | -         | -       |                   | -     | •     | -     |     |                | -       | -     |
| Q3A | Yes   | Count      | 301   | 26         | 1                  | 44        | 7       | 13                | 208   | 89    | 113   | 55  | 12             | 2       | 95    |
|     |       | Column N % | 86%   | 76%        | 50%                | 98%       | 100%    | 93%               | 87%   | 82%   | 80%   | 74% | 75%            | 100%    | 86%   |
|     | No    | Count      | 51    | 8          | 1                  | 1         | 0       | 1                 | 31    | 20    | 28    | 19  | 4              | 0       | 15    |
|     |       | Column N % | 14%   | 24%        | 50%                | 2%        | 0%      | 7%                | 13%   | 18%   | 20%   | 26% | 25%            | 0%      | 14%   |
|     | Total | Count      | 352   | 34         | 2                  | 45        | 7       | 14                | 239   | 109   | 141   | 74  | 16             | 2       | 110   |