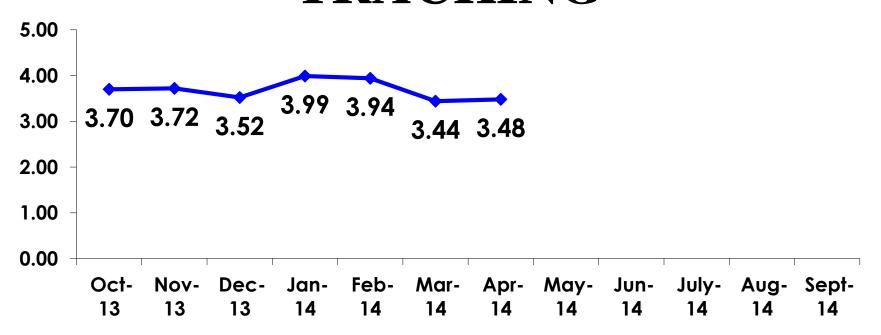

# AVG LENGTH OF STAY - TRACKING

# AVG LENGTH OF STAY - SEGMENTATION

|    |        | TOTAL | FAMILY/FIT | ENG LANG<br>LESSON | HONEYMOON | WEDDING | INCENTIVE<br>TRVL | 18-35 | 36-55 | CHILD | FIT  | GOLDEN<br>MISS | SENIORS | SPORT |
|----|--------|-------|------------|--------------------|-----------|---------|-------------------|-------|-------|-------|------|----------------|---------|-------|
|    |        | •     | -          | -                  | -         | -       | ·                 | 1     | 1     | 1     | 1    | -              | -       | -     |
| Q8 | Mean   | 3.48  | 3.48       | 3.50               | 3.56      | 3.29    | 4.23              | 3.39  | 3.70  | 3.32  | 3.96 | 3.31           | 3.00    | 3.42  |
|    | Median | 3     | 3          | 4                  | 3         | 3       | 3                 | 3     | 3     | 3     | 3    | 3              | 3       | 3     |