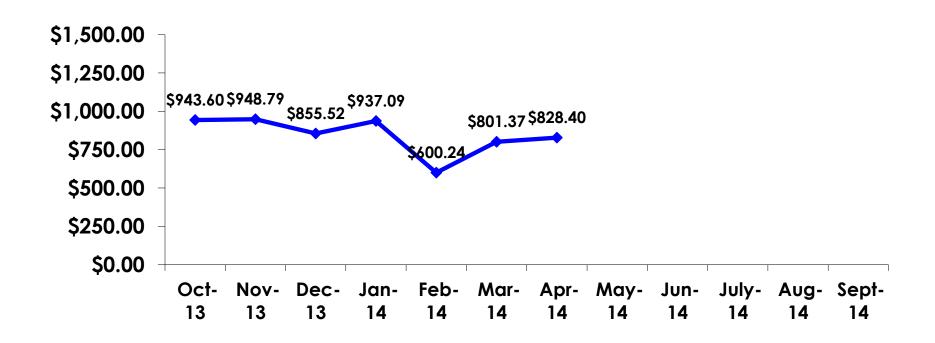

# TOTAL EXPENDITURES – TRACKING

# TOTAL EXPENDITURES PER PERSON - SEGMENTATION

|                  |         | TOTAL      | FAMILY/FIT | ENG LANG<br>LESSON | HONEYMOON  | WEDDING    | INCENTIVE<br>TRVL | 18-35      | 36-55      | CHILD      | FIT        | GOLDEN<br>MISS | SENIORS  | SPORT      |
|------------------|---------|------------|------------|--------------------|------------|------------|-------------------|------------|------------|------------|------------|----------------|----------|------------|
|                  |         | -          | -          | -                  | -          | -          |                   | -          | -          | -          | -          |                | -        | -          |
| TOTAL PER PERSON | Mean    | \$1,283.21 | \$1,242.81 | \$740.00           | \$1,841.11 | \$1,007.50 | \$1,032.74        | \$1,368.14 | \$1,124.27 | \$1,063.78 | \$1,278.72 | \$1,301.14     | \$983.13 | \$1,369.74 |
|                  | Median  | \$1,200    | \$1,186    | \$740              | \$1,966    | \$400      | \$850             | \$1,311    | \$1,068    | \$1,069    | \$1,039    | \$1,336        | \$983    | \$1,254    |
|                  | Minimum | \$0        | \$167      | \$500              | \$0        | \$0        | \$0               | \$0        | \$0        | \$0        | \$0        | \$44           | \$558    | \$0        |
|                  | Maximum | \$6,898    | \$2,966    | \$980              | \$3,756    | \$2,966    | \$2,350           | \$6,898    | \$2,966    | \$2,966    | \$4,267    | \$2,087        | \$1,408  | \$6,898    |