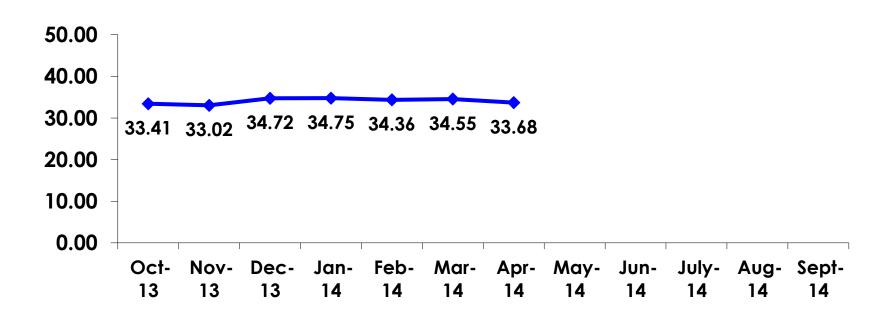

#### **AVERAGE AGE - TRACKING**

### **AGE-SEGMENTATION**

|    |        |            | TOTAL | FAMILY/FIT | ENG LANG<br>LESSON | HONEYMOON | WEDDING | INCENTIVE<br>TRVL | 18-35 | 36-55 | CHILD | FIT   | GOLDEN<br>MISS | SENIORS | SPORT |
|----|--------|------------|-------|------------|--------------------|-----------|---------|-------------------|-------|-------|-------|-------|----------------|---------|-------|
|    |        |            | -     | -          | -                  | -         | -       | -                 | •     | •     | •     | •     |                | -       | -     |
| QF | 18-24  | Count      | 11    | 0          | 0                  | 3         | 0       | 4                 | 11    | 0     | 1     | 4     | 0              | 0       | 7     |
|    |        | Column N % | 3%    | 0%         | 0%                 | 7%        | 0%      | 29%               | 5%    | 0%    | 1%    | 5%    | 0%             | 0%      | 6%    |
|    | 25-34  | Count      | 205   | 23         | 2                  | 37        | 6       | 7                 | 205   | 0     | 46    | 49    | 8              | 0       | 64    |
|    |        | Column N % | 58%   | 68%        | 100%               | 82%       | 86%     | 50%               | 86%   | 0%    | 33%   | 66%   | 50%            | 0%      | 58%   |
|    | 35-49  | Count      | 129   | 11         | 0                  | 5         | 1       | 3                 | 23    | 106   | 92    | 20    | 8              | 0       | 38    |
|    |        | Column N % | 37%   | 32%        | 0%                 | 11%       | 14%     | 21%               | 10%   | 97%   | 65%   | 27%   | 50%            | 0%      | 35%   |
|    | 50+    | Count      | 7     | 0          | 0                  | 0         | 0       | 0                 | 0     | 3     | 2     | 1     | 0              | 2       | 1     |
|    |        | Column N % | 2%    | 0%         | 0%                 | 0%        | 0%      | 0%                | 0%    | 3%    | 1%    | 1%    | 0%             | 100%    | 1%    |
|    | Total  | Count      | 352   | 34         | 2                  | 45        | 7       | 14                | 239   | 109   | 141   | 74    | 16             | 2       | 110   |
| QF | Mean   |            | 33.68 | 33.06      | 28.50              | 29.91     | 30.57   | 29.71             | 30.55 | 39.63 | 36.89 | 31.77 | 34.88          | 60.00   | 32.94 |
|    | Median |            | 33    | 32         | 29                 | 30        | 29      | 29                | 31    | 39    | 37    | 31    | 34             | 60      | 32    |