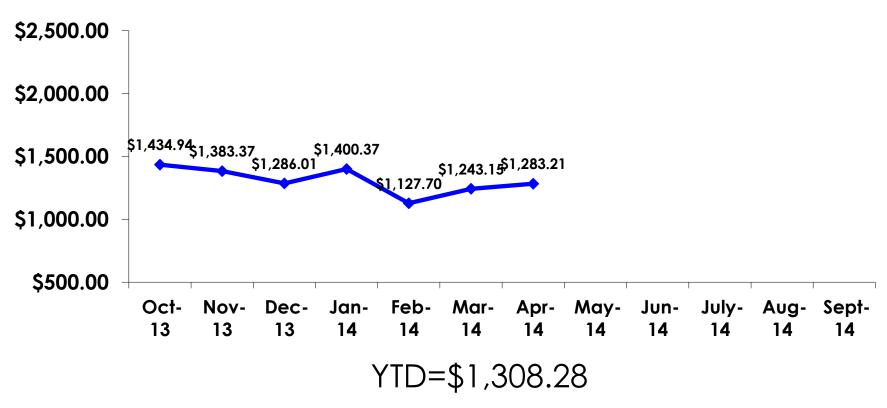

# PREPAID EXPENDITURES TRACKING

# PREPAID EXPENDITURES PER PERSON SEGMENTATION

|            |         | TOTAL    | FAMIL WEST  | ENG LANG | HONEVMOON  | WEDDING  | INCENTIVE | 40.05    | 20.55    | 011111111111111111111111111111111111111 | S.T.     | GOLDEN   | ochilopo | ODODT    |
|------------|---------|----------|-------------|----------|------------|----------|-----------|----------|----------|-----------------------------------------|----------|----------|----------|----------|
|            |         | TOTAL    | FAMILY/ FIT | LESSON   | HONEYMOON  | WEDDING  | TRVL      | 18-35    | 36-55    | CHILD                                   | FIT      | MISS     | SENIORS  | SPORT    |
|            |         | -        | -           | -        | -          | -        | -         | -        | -        | -                                       | -        | •        | -        | -        |
| PER PERSON | Mean    | \$828.40 | \$739.71    | \$0.00   | \$1,149.84 | \$730.00 | \$358.27  | \$838.64 | \$820.81 | \$798.76                                | \$554.83 | \$864.05 | \$845.63 | \$820.95 |
|            | Median  | \$850    | \$708       | \$0      | \$1,063    | \$0      | \$0       | \$854    | \$869    | \$846                                   | \$483    | \$966    | \$846    | \$846    |
|            | Minimum | \$0      | \$0         | \$0      | \$0        | \$0      | \$0       | \$0      | \$0      | \$0                                     | \$0      | \$0      | \$483    | \$0      |
|            | Maximum | \$6,378  | \$1,450     | \$0      | \$2,706    | \$2,266  | \$1,923   | \$6,378  | \$2,223  | \$2,223                                 | \$3,383  | \$1,611  | \$1,208  | \$6,378  |