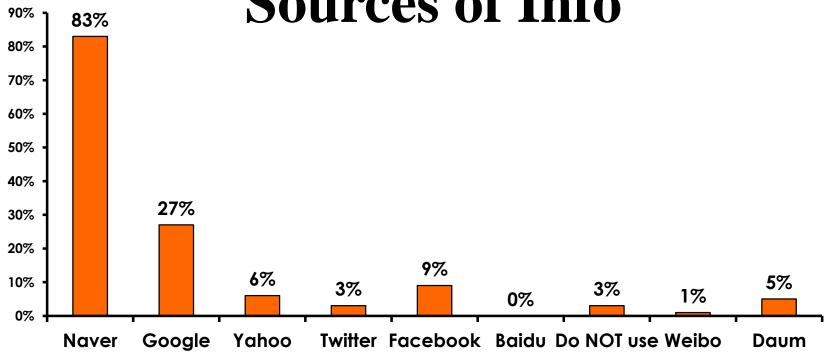

t Tours Satisfaction**

| Quality of Night Tour         | Variety of Night Tour         |
|-------------------------------|-------------------------------|
| Score of 6 to 7 = <b>25</b> % | Score of 6 to 7 = <b>25</b> % |
| Score of 4 to 5 = <b>64%</b>  | Score of 4 to 5 = <b>59%</b>  |
| Score 1 to 3 = <b>10%</b>     | Score 1 to 3 = <b>16%</b>     |
| MEAN = 4.62                   | MEAN = 4.57                   |



#### Satisfaction with Other Activities





## What would it take to make you want to stay an extra day in Guam?





### **On-Island Perceptions**

7pt Rating Scale





### **On-Island Perceptions**

7pt Rating Scale 7=Very Satisfied/ 1=Very Dissatisfied





## SECTION 5 PROMOTIONS



### **Internet- Guam Sources of Info**





## Internet- Things To Do Sources of Info





#### **Internet- GVB Sources**





### **Travel Motivation- Info Sources**





#### **Sources of Information Pre-arrival**





#### **Sources of Information Post-arrival**





## SECTION 6 OTHER ISSUES



## Concerns about travel outside of Korea - Overall





## Concerns about travel outside of Korea - By Age & Income

|     | TOTAL AGE                         |     |       |       | Q26   |     |                                                                                                                                                |          |          |          |          |          |           |           |
|-----|-----------------------------------|-----|-------|-------|-------|-----|--------------------------------------------------------------------------------------