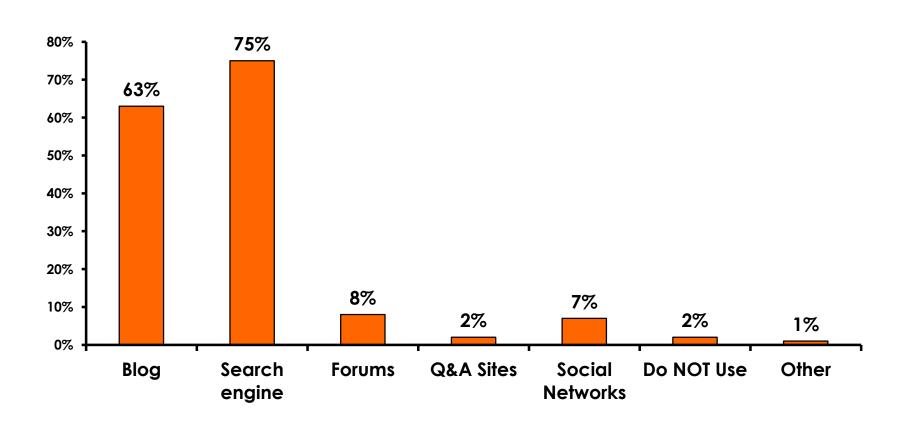

| MEAN = 4.93                  |



### **Night Tours Satisfaction**

| Quality of Night Tour         | Variety of Night Tour         |
|-------------------------------|-------------------------------|
| Score of 6 to 7 = <b>25</b> % | Score of 6 to 7 = <b>25</b> % |
| Score of 4 to 5 = <b>64%</b>  | Score of 4 to 5 = <b>59%</b>  |
| Score 1 to 3 = <b>10%</b>     | Score 1 to 3 = <b>16%</b>     |
| MEAN = 4.62                   | MEAN = 4.57                   |



#### Satisfaction with Other Activities





## What would it take to make you want to stay an extra day in Guam?





### **On-Island Perceptions**

7pt Rating Scale





### **On-Island Perceptions**

7pt Rating Scale 7=Very Satisfied/ 1=Very Dissatisfied





## SECTION 5 PROMOTIONS



### **Internet- Guam Sources of Info**





## Internet- Things To Do Sources of Info





#### **Internet- GVB Sources**





### **Travel Motivation- Info Sources**





#### **Sources of Information Pre-arrival**





#### **Sources of Information Post-arrival**





## SECTION 6 OTHER ISSUES



## Concerns about travel outside of Korea - Overall





## Concerns about travel outside of Korea - By Age & Income

|     | TOTAL AGE                         |     |       |       | Q26   |     |                                                                                                                                                |          |          |          |          |          |           |           |
|-----|-----------------------------------|-----|-------|-------|-------|-----|---------------------------------------