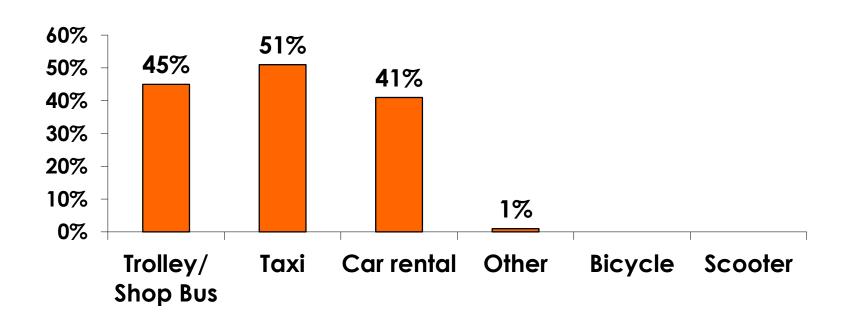

| \$49.84  |
| Food & beverage in fast food restaurant/convenience store                 | \$38.09  |
| Food & beverage at restaurants or drinking establishments outside a hotel | \$78.15  |
| Optional tours and activities                                             | \$92.90  |
| Gifts/ souvenirs for yourself/companions                                  | \$225.68 |
| Gifts/ souvenirs for friends/family at home                               | \$135.30 |
| Local transportation                                                      | \$47.67  |
| Other expenses not covered                                                | \$310.86 |
| Average Total                                                             | \$979.38 |



### **Local Transportation**

n=152



Mean=\$47.67 per travel party



### Guam Airport Expenditures

- \$72.55 = overall average
- \$0 = Minimum (lowest amount recorded for the entire sample)
- \$1,500 = Maximum (highest amount recorded for the entire sample)



### Breakdown of Airport Expenditures

|                        | MEAN \$ |
|------------------------|---------|
| Food & Beverages       | \$5.20  |
| Gifts/Souvenirs Self   | \$38.93 |
| Gifts/Souvenirs Others | \$28.42 |
| Total                  | \$72.55 |



## SECTION 4 VISITOR SATISFACTION



### **Satisfaction Scores Overall**





#### Satisfaction Quality/ Cleanliness





### Quality of Accommodations





### **Quality of Dining Experience**





### Visits to Shopping Centers/Malls on Guam Top responses





### Satisfaction with Shopping

| Quality of