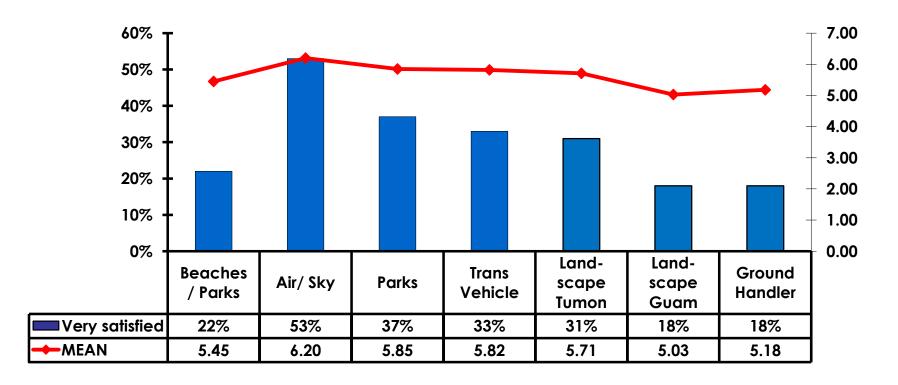

### **On-Island Perceptions**

7pt Rating Scale

### **On-Island Perceptions**

7pt Rating Scale 7=Very Satisfied/ 1=Very Dissatisfied