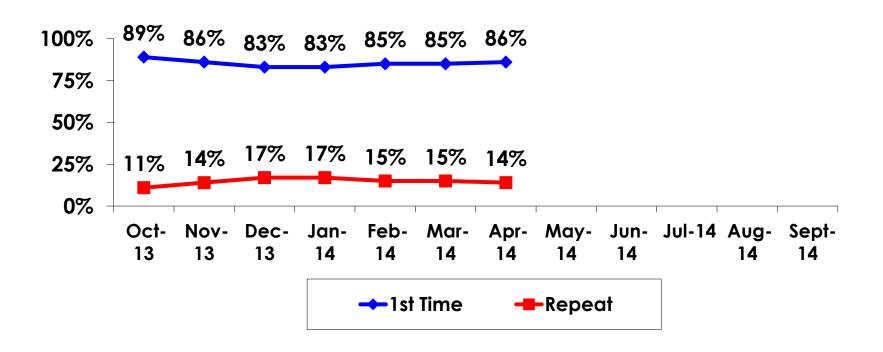

| Count      | 9     | 2    | 7      | 1     | 6     | 1     | 1   |  |
|     |                                                                                                                | Column N % | 3%    | 1%   | 4%     | 10%   | 3%    | 1%    | 17% |  |
|     | Total                                                                                                          | Count      | 332   | 174  | 158    | 10    | 194   | 122   | 6   |  |



#### **Travel Companions**





#### **Number of Children Travel Party**

N=141 total respondents traveling with children.

(Of those N=141 respondents, there is a total of 210 children 18 years or younger)





#### **Prior Trips to Guam**





#### PRIOR TRIPS TO GUAM





#### Trips to Guam by Age & Gender

|        | _      |            | TOTAL | TRIPS T | O GUAM |
|--------|--------|------------|-------|---------|--------|
|        |        |            | 1     | 1st     | Repeat |
| GENDER | Male   | Count      | 182   | 159     | 23     |
|        |        | Column N % | 52%   | 53%     | 45%    |
|        | Female | Count      | 170   | 142     | 28     |
|        |        | Column N % | 48%   | 47%     | 55%    |
|        | Total  | Count      | 352   | 301     | 51     |
| AGE    | 18-24  | Count      | 11    | 11      |        |
|        |        | Column N % | 3%    | 4%      |        |
|        | 25-34  | Count      | 205   | 179     | 26     |
|        |        | Column N % | 58%   | 59%     | 51%    |
|        | 35-49  | Count      | 129   |