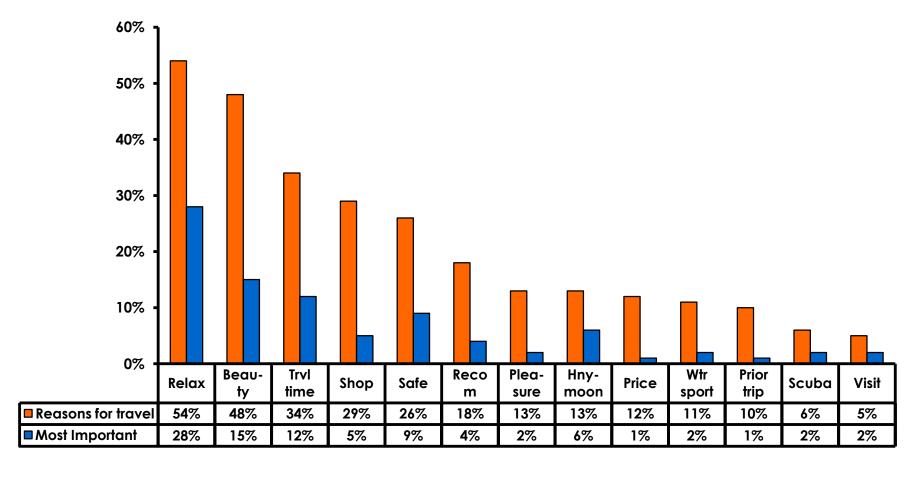

#### **Travel Motivation - Top Responses**

# **Most Important Reason for Choosing Guam**

- Relaxation,
- Guam's natural beauty/ beaches and
- Short travel time are the primary reasons for visiting during this period.

#### Motivation by Age & Gender

|     |                                    |       | TOTAL |       | AGE   |       |     |      | GENDER |  |  |
|-----|------------------------------------|-------|-------|-------|-------|-------|-----|------|--------|--|--|
|     |                                    |       | -     | 18-24 | 25-34 | 35-49 | 50+ | Male | Female |  |  |
| Q5A | Relax                              |       | 54%   | 18%   | 53%   | 59%   | 29% | 51%  | 57%    |  |  |
|     | Natural beauty                     |       | 48%   | 36%   | 47%   | 49%   | 71% | 42%  | 55%    |  |  |
|     | Short travel time                  |       | 34%   | 36%   | 33%   | 36%   | 14% | 31%  | 36%    |  |  |
|     | Shopping                           |       | 29%   | 9%    | 33%   | 26%   | 29% | 23%  | 36%    |  |  |
|     | Safe                               |       | 26%   | 18%   | 22%   | 33%   | 57% | 24%  | 28%    |  |  |
|     | Recomm- friend/family/trvl<br>agnt |       | 18%   | 18%   | 15%   | 21%   | 29% | 15%  | 21%    |  |  |
|     | Pleasure                           |       | 13%   | 18%   | 14%   | 12%   | 14% | 11%  | 16%    |  |  |
|     | Honeymoon                          |       | 13%   | 27%   | 18%   | 4%    |     | 17%  | 9%     |  |  |
|     | Price                              |       | 12%   | 18%   | 12%   | 12%   | 29% | 12%  | 12%    |  |  |
|     | Water sports                       |       | 11%   |       | 10%   | 13%   |     | 13%  | 9%     |  |  |
|     | Previous trip                      |       | 10%   |       | 9%    | 13%   |     | 8%   | 12%    |  |  |
|     | Scuba                              |       | 6%    | 18%   | 7%    | 3%    |     | 7%   | 5%     |  |  |
|     | Visit friends/ Relatives           |       | 5%    | 9%    | 6%    | 4%    | 14% | 5%   | 6%     |  |  |
|     | Golf                               |       | 5%    |       | 6%    | 2%    |     | 5%   | 4%     |  |  |
|     | Company Sponsored                  |       | 4%    | 36%   | 3%    | 2%    |     | 3%   | 5%     |  |  |
|     | Organized sports                   |       | 3%    | 9%    | 3%    | 2%    |     | 3%   | 3%     |  |  |
|     | Company/ Business Trip             |       | 3%    | 9%    | 0%    | 5%    | 14% | 3%   | 2%     |  |  |
|     | Married/ Attn wedding              |       | 2%    |       | 3%    | 1%    |     | 2%   | 2%     |  |  |
|     | Career Cert/ Testing               |       | 1%    |       | 2%    |       |     | 1%   | 2%     |  |  |
|     | Other                              |       | 1%    | 9%    | 0%    | 2%    |     |      | 2%     |  |  |
|     | Convention/ Trade/<br>Conference   |       | 0%    |       | 0%    |       |     | 1%   |        |  |  |
|     | Total                              | Count | 350   | 11    | 204   | 128   | 7   | 180  | 170    |  |  |