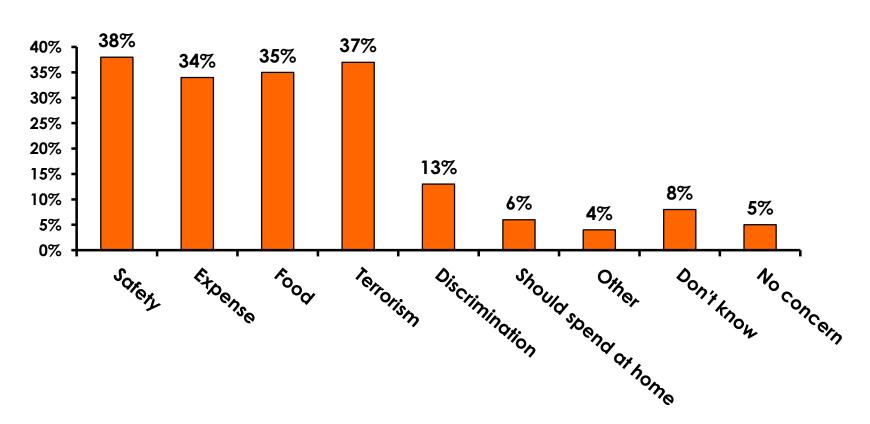

## Concerns about travel outside of Korea - Overall

## Concerns about travel outside of Korea - By Age & Income

|     | TOTAL AGE                         |     |       |       | Q26   |     |                                                                                                                                                |          |          |          |          |          |           |           |
|-----|-----------------------------------|-----|-------|-------|-------|-----|------------------------------------------------------------------------------------------------------------------------------------------------|----------|----------|----------|----------|----------|-----------|-----------|
|     |                                   |     | 40.04 | 05.04 | 05.40 | 50. | 10040 04                                                                                                                                       | KW12.0M- | KW24.0M- | KW36.0M- | KW48.0M- | KW60.0M- | 14470 044 | No lesses |
|     |                                   |     | 18-24 | 25-34 | 35-49 | 50+ | <kw12.0m< td=""><td>KW24.0M</td><td>KW36.0M</td><td>KW48.0M</td><td>KW60.0M</td><td>KW72.0M</td><td>KW72.0M+</td><td>No Income</td></kw12.0m<> | KW24.0M  | KW36.0M  | KW48.0M  | KW60.0M  | KW72.0M  | KW72.0M+  | No Income |
| Q21 | Safety                            | 38% | 9%    | 33%   | 48%   | 50% |                                                                                                                                                | 33%      | 34%      | 39%      | 31%      | 49%      | 47%       | 44%       |
|     | Terrorism                         | 37% | 73%   | 35%   | 40%   | 17% | 14%                                                                                                                                            | 33%      | 34%      | 30%      | 49%      | 35%      | 40%       | 22%       |
|     | Food                              | 35% | 36%   | 35%   | 33%   | 50% | 29%                                                                                                                                            | 100%     | 34%      | 35%      | 36%      | 40%      | 29%       | 33%       |
|     | Expense                           | 34% | 36%   | 36%   | 30%   | 33% | 57%                                                                                                                                            | 50%      | 52%      | 33%      | 33%      | 33%      | 23%       | 56%       |
|     | Discrimination against<br>Koreans | 13% |       | 15%   | 11%   |     |                                                                                                                                                |          | 9%       | 12%      | 8%       | 14%      | 23%       | 11%       |
|     | Don't know                        | 8%  |       | 8%    | 9%    | 33% | 14%                                                                                                                                            |          | 5%       | 9%       | 2%       | 12%      | 8%        | 11%       |
|     | Should spend at home              | 6%  |       | 7%    | 3%    | 17% |                                                                                                                                                |          | 14%      | 6%       | 6%       |          | 5%        | 11%       |
|     | No concerns                       | 5%  |       | 4%    | 7%    |     |                                                                                                                                                |          | 7%       | 8%       | 4%       | 5%       | 1%        |           |
|     | Other                             | 4%  |       | 4%    | 4%    |     | 14%                                                                                                                                            |          | 5%       | 5%       | 2%       | 5%       | 4%        |           |
|     | Total Count                       | 351 | 11    | 205   | 129   | 6   | 7                                                                                                                                              | 6        | 44       | 66       | 83       | 43       | 73        | 9         |