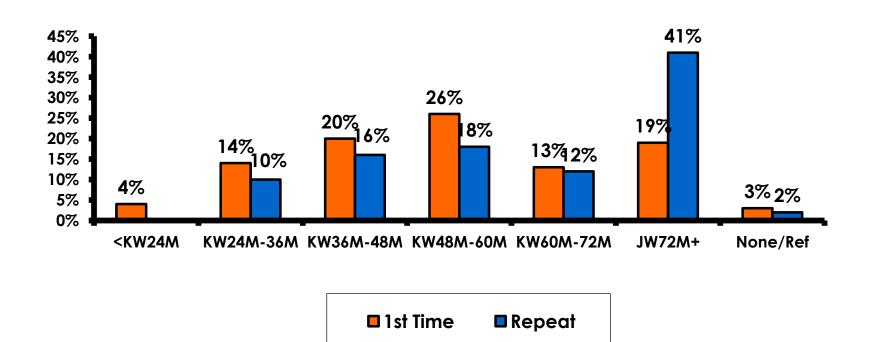

n be 95% certain that their responses would not differ by +/- 5.23 percentage points.



#### **OBJECTIVES**

- To monitor the effectiveness of the Korean seasonal campaigns in attracting Korean visitors, refresh certain baseline data, to better understand the nature, and economic value or impact of each of the targeted segments in the Korea marketing plan.
- Identify significant determinants of visitor satisfaction, expenditures and the desire to return to Guam.



### SECTION 1 PROFILE OF RESPONDENTS



#### **Marital Status - Overall**



 Majority of Korean visitors are married.



#### MARITAL STATUS





#### Age - Overall



The average age of the respondents is 33.68 years of age.



#### **AVERAGE - AGE**





#### **Personal Income**





# Personal Income – 1st time vs. repeat





# Personal Income by Gender & Age

|     |                                                                                                                |            | TOTAL | GEN  | DER    |       | AGE   |       |     |  |
|-----|----------------------------------------------------------------------------------------------------------------|------------|-------|------|--------|-------|-------|-------|-----|--|
|     |                                                                                                                |            | -     | Male | Female | 18-24 | 25-34 | 35-49 | 50+ |  |
| Q26 | <kw12.0m< td=""><td>Count</td><td>7</td><td>2</td><td>5</td><td>1</td><td>5</td><td>1</td><td></td></kw12.0m<> | Count      | 7     | 2    | 5      | 1     | 5     | 1     |     |