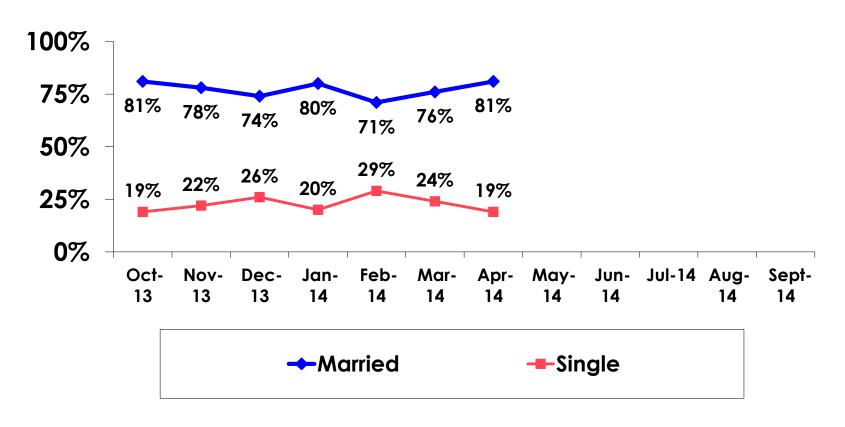

ample of **352** is +/- 5.23 percentage points with a 95% confidence level. That is, if all Korean visitors who traveled to Guam in the same time period were asked these questions, we can be 95% certain that their responses would not differ by +/- 5.23 percentage points.



#### **OBJECTIVES**

- To monitor the effectiveness of the Korean seasonal campaigns in attracting Korean visitors, refresh certain baseline data, to better understand the nature, and economic value or impact of each of the targeted segments in the Korea marketing plan.
- Identify significant determinants of visitor satisfaction, expenditures and the desire to return to Guam.



### SECTION 1 PROFILE OF RESPONDENTS



#### **Marital Status - Overall**



 Majority of Korean visitors are married.



#### MARITAL STATUS





#### Age - Overall



The average age of the respondents is 33.68 years of age.



#### **AVERAGE - AGE**





#### **Personal Income**





# Personal Income – 1st time vs. repeat





# Personal Income by Gender & Age

|     |                                                                                                                |            | TOTAL | GEN  | DER    |       | AGE   |       |     |  |
|-----|----------------------------------------------------------------------------------------------------------------|------------|-------|------|--------|-------|-------|-------|-----|--|
|     |                                                                                                                |            | -     | Male | Female | 18-24 | 25-34 | 35-49 | 50+ |  |
|