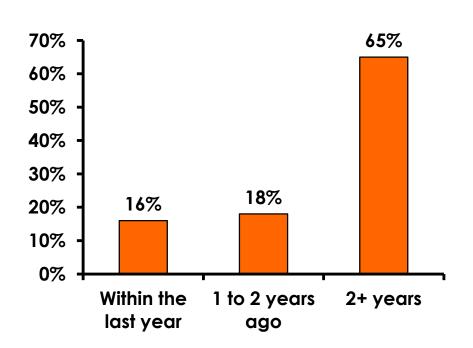

#### Repeat Visitors Last Trip

$$n = 49$$

- The average repeat visitor has been to Guam 1.76 times.
- Less than half of repeat visitors have been here within the last year.