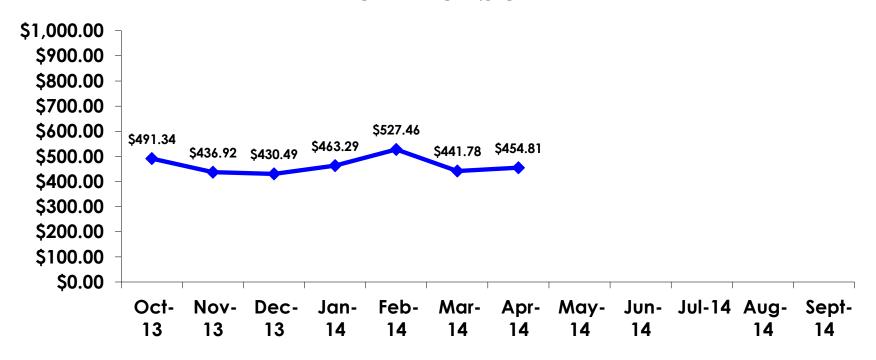

#### **On-Island Expenditures**

- \$979.38 = overall mean average on-island expense (for entire travel party size) by respondent
- \$0 = Minimum (lowest amount recorded for the entire sample)
- \$8,000 = Maximum (highest amount recorded for the entire sample)
- \$454.81 = overall mean average <u>per person</u> onisland expenditure

## ON-ISLAND EXPENDITURES Per Person

$$YTD = $463.70$$