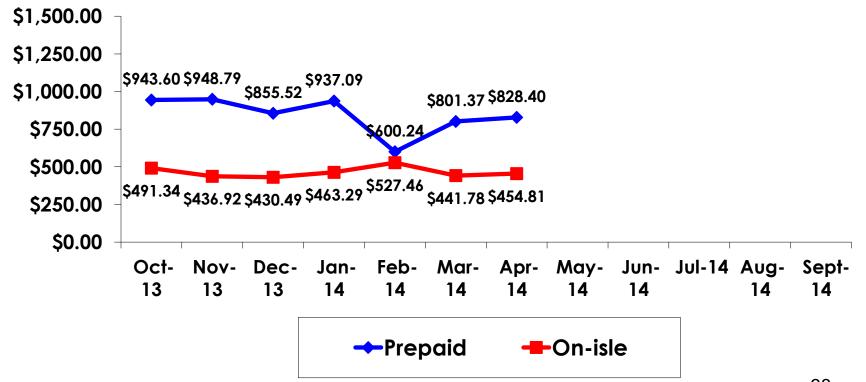

## PREPAID/ ON-ISLE EXPENDITURES – Per Person

Prepaid YTD = \$844.89 On-Isle YTD = \$463.70