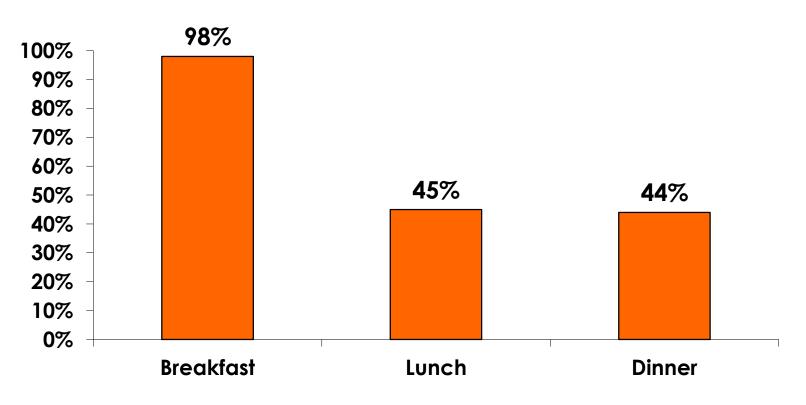

#### PREPAID MEAL BREAKDOWN

Air/ Accommodations with Daily Meal Pkg. n=174

Mean=\$2,928.34 per travel party