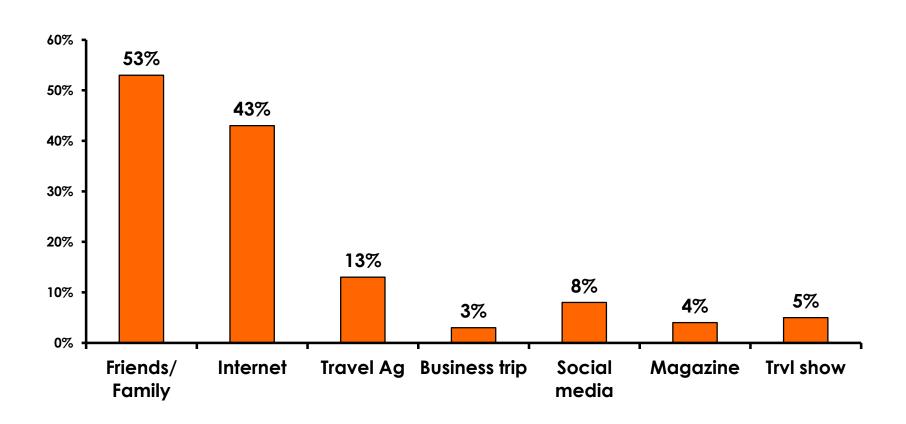

|
|-------------------------------|-------------------------------|
| Score of 6 to 7 = <b>25</b> % | Score of 6 to 7 = <b>25</b> % |
| Score of 4 to 5 = <b>64%</b>  | Score of 4 to 5 = <b>59%</b>  |
| Score 1 to 3 = <b>10%</b>     | Score 1 to 3 = <b>16%</b>     |
| MEAN = 4.62                   | MEAN = 4.57                   |



#### Satisfaction with Other Activities





## What would it take to make you want to stay an extra day in Guam?





### **On-Island Perceptions**

7pt Rating Scale





### **On-Island Perceptions**

7pt Rating Scale 7=Very Satisfied/ 1=Very Dissatisfied





## SECTION 5 PROMOTIONS



### **Internet- Guam Sources of Info**





## Internet- Things To Do Sources of Info





#### **Internet- GVB Sources**





### **Travel Motivation- Info Sources**





#### **Sources of Information Pre-arrival**





#### **Sources of Information Post-arrival**





## SECTION 6 OTHER ISSUES



## Concerns about travel outside of Korea - Overall





## Concerns about travel outside of Korea - By Age & Income

|     | TOTAL AGE                         |     |       |       | Q26   |     |                                                                                                                                                |          |          |          |          |          |           |           |
|-----|-----------------------------------|-----|-------|-------|-------|-----|------------------------------------------------------------------------------------------------------------------------------------------------|----------|----------|