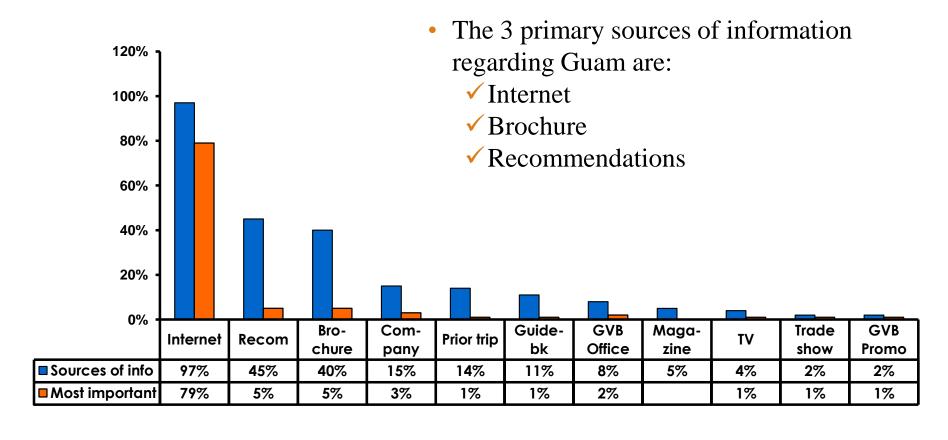

#### **Sources of Information Pre-arrival**

#### **Sources of Information Post-arrival**