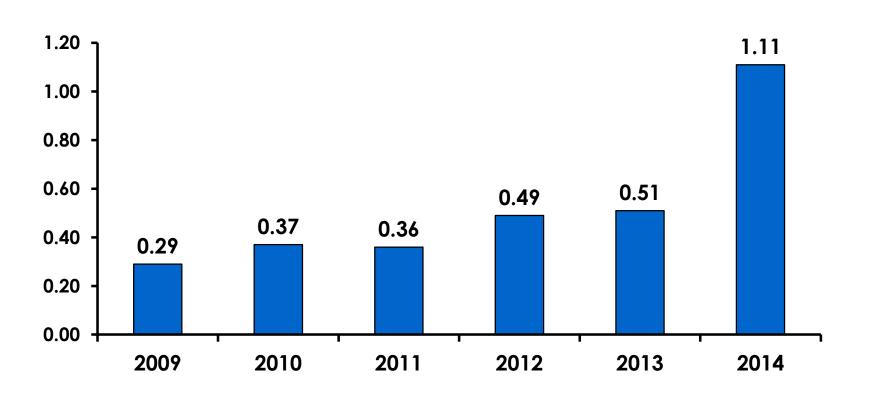

|
| AGE    | 18-24  | Count      | 11    | 11      |        |
|        |        | Column N % | 3%    | 4%      |        |
|        | 25-34  | Count      | 205   | 179     | 26     |
|        |        | Column N % | 58%   | 59%     | 51%    |
|        | 35-49  | Count      | 129   | 104     | 25     |
|        |        | Column N % | 37%   | 35%     | 49%    |
|        | 50+    | Count      | 7     | 7       |        |
|        |        | Column N % | 2%    | 2%      |        |
|        | Total  | Count      | 352   | 301     | 51     |



#### Repeat Visitors Last Trip

$$n = 49$$



- The average repeat visitor has been to Guam 1.76 times.
- Less than half of repeat visitors have been here within the last year.



#### **Average Number Overnight Trips**

(2009-2014) (2 nights or more)





#### Length of Stay





#### **AVG LENGTH OF STAY**





#### Occupation by Income

|     |                                       |       | TOTAL |                                                                                                                                                                                                                 |                     |                     | Q26                 |                     |                     |          |           |
|-----|---------------------------------------|-------|-------|-----------------------------------------------------------------------------------------------------------------------------------------------------------------------------------------------------------------|---------------------|---------