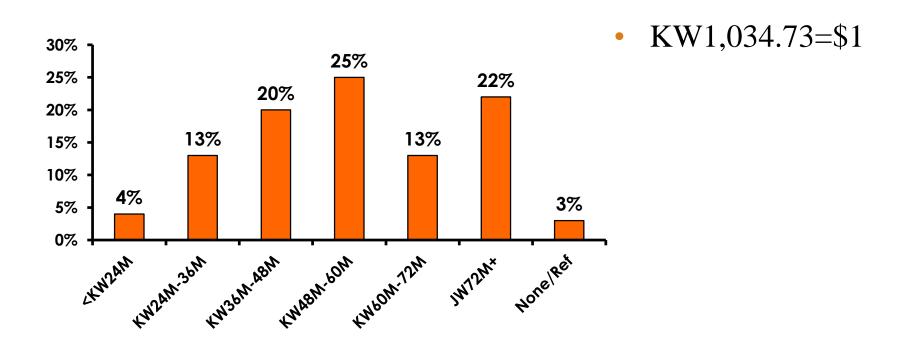

#### **Personal Income**

#### **Prepaid Expenditures**

KW 1,034.73/US\$1

- \$2,043.98 = overall mean average prepaid expense (for entire travel party size) by respondent
- $\$0 = \min \text{minimum}$  (lowest amount recorded for the entire sample)
- \$9,664 = maximum (highest amount recorded for the entire sample)
- \$828.40 = overall mean average <u>per person</u> prepaid expenditures