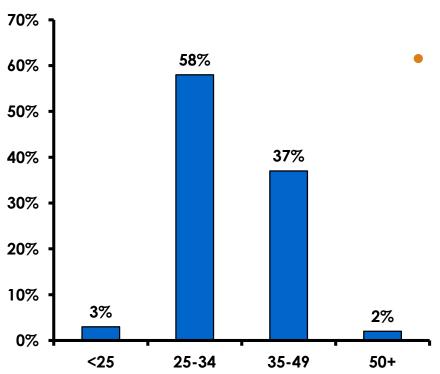

5.23 percentage points with a 95% confidence level. That is, if all Korean visitors who traveled to Guam in the same time period were asked these questions, we can be 95% certain that their responses would not differ by +/- 5.23 percentage points.



#### **OBJECTIVES**

- To monitor the effectiveness of the Korean seasonal campaigns in attracting Korean visitors, refresh certain baseline data, to better understand the nature, and economic value or impact of each of the targeted segments in the Korea marketing plan.
- Identify significant determinants of visitor satisfaction, expenditures and the desire to return to Guam.



### SECTION 1 PROFILE OF RESPONDENTS



#### **Marital Status - Overall**



 Majority of Korean visitors are married.



#### MARITAL STATUS





#### Age - Overall



The average age of the respondents is 33.68 years of age.



#### **AVERAGE - AGE**





#### **Personal Income**





# Personal Income – 1st time vs. repeat





# Personal Income by Gender & Age

|     |                                                                                                                |            | TOTAL | GEN  | DER    |       | AGE   |       |     |  |
|-----|----------------------------------------------------------------------------------------------------------------|------------|-------|------|--------|-------|-------|-------|-----|--|
|     |                                                                                                                |            | -     | Male | Female | 18-24 | 25-34 | 35-49 | 50+ |  |
| Q26 | <kw12.0m< td=""><t