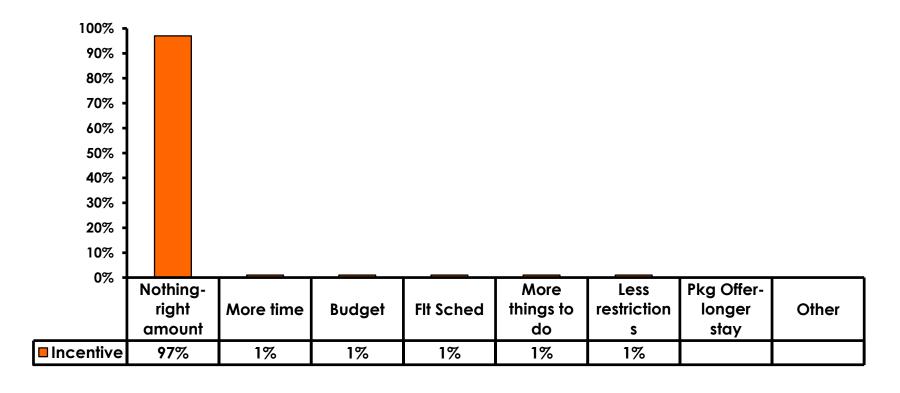

6 to 7 = <b>43%</b>  | Score of 6 to 7 = <b>40%</b> |
| Score of 4 to 5 = <b>53</b> % | Score of 4 to 5 = <b>49%</b> |
| Score 1 to 3 = <b>4</b> %     | Score 1 to 3 = <b>10%</b>    |
| MEAN = 5.12                   | MEAN = 4.93                  |



### **Night Tours Satisfaction**

| Quality of Night Tour         | Variety of Night Tour         |
|-------------------------------|-------------------------------|
| Score of 6 to 7 = <b>25</b> % | Score of 6 to 7 = <b>25</b> % |
| Score of 4 to 5 = <b>64%</b>  | Score of 4 to 5 = <b>59%</b>  |
| Score 1 to 3 = <b>10%</b>     | Score 1 to 3 = <b>16%</b>     |
| MEAN = 4.62                   | MEAN = 4.57                   |



#### Satisfaction with Other Activities





## What would it take to make you want to stay an extra day in Guam?





### **On-Island Perceptions**

7pt Rating Scale





### **On-Island Perceptions**

7pt Rating Scale 7=Very Satisfied/ 1=Very Dissatisfied





## SECTION 5 PROMOTIONS



### **Internet- Guam Sources of Info**





## Internet- Things To Do Sources of Info





#### **Internet- GVB Sources**





### **Travel Motivation- Info Sources**





#### **Sources of Information Pre-arrival**





#### **Sources of Information Post-arrival**





## SECTION 6 OTHER ISSUES



## Concerns about travel outside of Korea - Overall





## Concerns about travel outside of Korea - By Age & Income

|     | TOTAL AGE                         |     |       |       | Q26   |     |