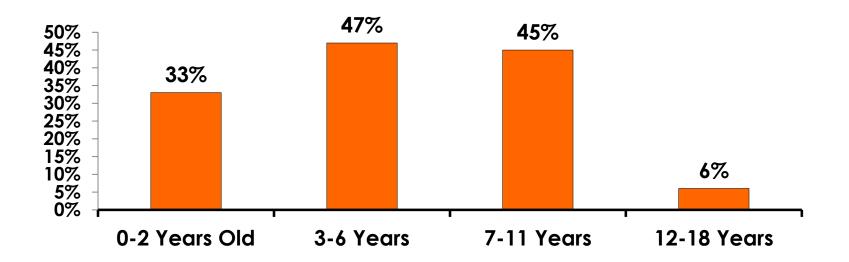

#### **Number of Children Travel Party**

N=141 total respondents traveling with children.

(Of those N=141 respondents, there is a total of 210 children 18 years or younger)