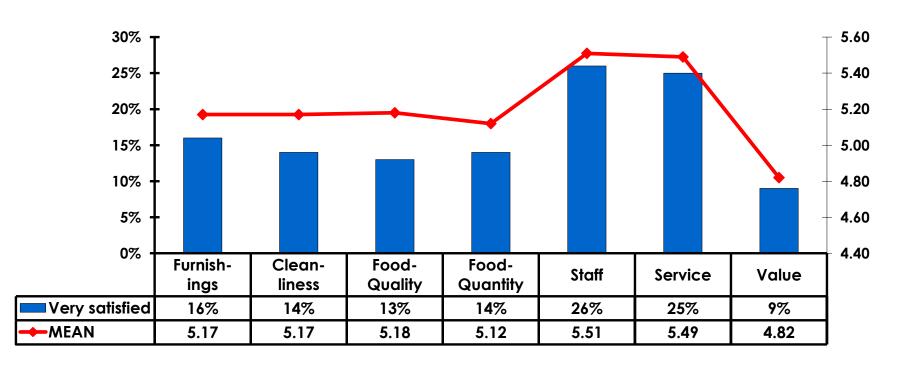

#### Satisfaction Quality/ Cleanliness

### Quality of Accommodations

### **Quality of Dining Experience**