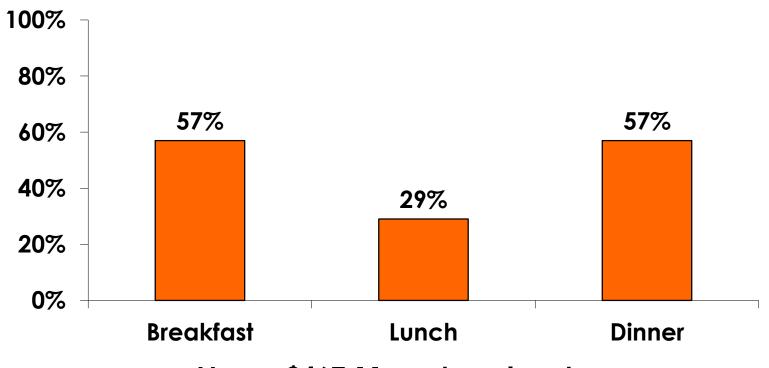

#### PREPAID MEAL BREAKDOWN

Accommodations with Daily Meal Pkg.

N=7

Mean=\$467.11 per travel party