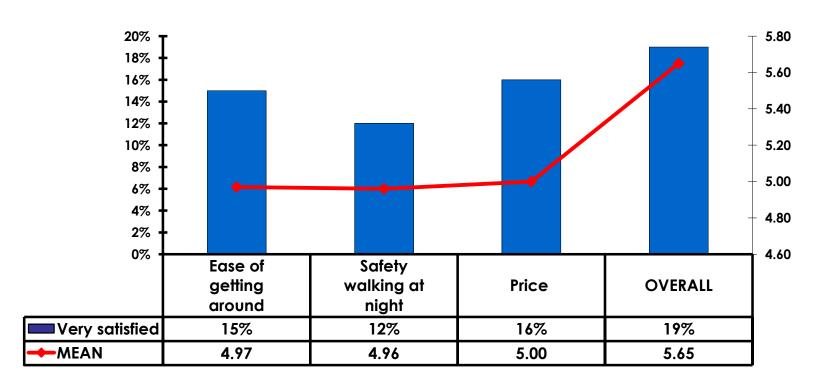

### **On-Island Perceptions**

7pt Rating Scale

### **On-Island Perceptions**

7pt Rating Scale 7=Very Satisfied/ 1=Very Dissatisfied