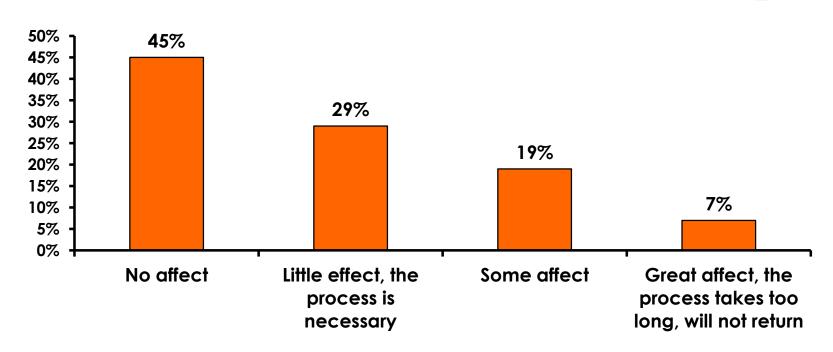

|          | 7%       | 8%       | 4%       | 5%       | 1%        |           |
|     | Other                             | 4%  |       | 4%    | 4%    |     | 14%                                                                                                                                            |          | 5%       | 5%       | 2%       | 5%       | 4%        |           |
|     | Total Count                       | 351 | 11    | 205   | 129   | 6   | 7                                                                                                                                              | 6        | 44       | 66       | 83       | 43       | 73        | 9         |



## Security Screening/Immigration Process at Guam International Airport





### **Airport Screening**

7pt Rating Scale





### **Shop Guam Festival**





### **Shop Guam Festival - Impact** n=8