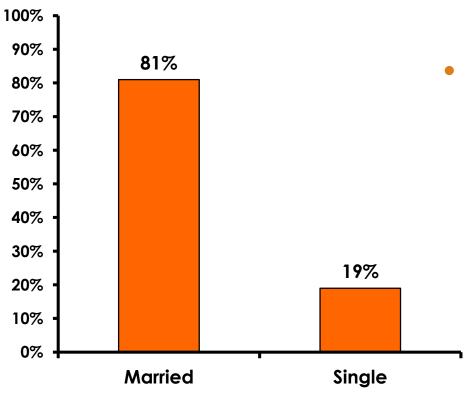

Airport's departure and waiting areas.
- The margin of error for a sample of **352** is +/- 5.23 percentage points with a 95% confidence level. That is, if all Korean visitors who traveled to Guam in the same time period were asked these questions, we can be 95% certain that their responses would not differ by +/- 5.23 percentage points.



#### **OBJECTIVES**

- To monitor the effectiveness of the Korean seasonal campaigns in attracting Korean visitors, refresh certain baseline data, to better understand the nature, and economic value or impact of each of the targeted segments in the Korea marketing plan.
- Identify significant determinants of visitor satisfaction, expenditures and the desire to return to Guam.



### SECTION 1 PROFILE OF RESPONDENTS



#### **Marital Status - Overall**



 Majority of Korean visitors are married.



#### MARITAL STATUS





#### Age - Overall



The average age of the respondents is 33.68 years of age.



#### **AVERAGE - AGE**





#### **Personal Income**





# Personal Income – 1st time vs. repeat





# Personal Income by Gender & Age

|     |                                                                                                                |            | TOTAL | GEN  | DER    |       | AGE   |       |     |  |
|-----|----------------------------------------------------------------------------------------------------------------|------------|-------|------|--------|-------|-------|-------|-----|--|
|     |                                                                                                                |