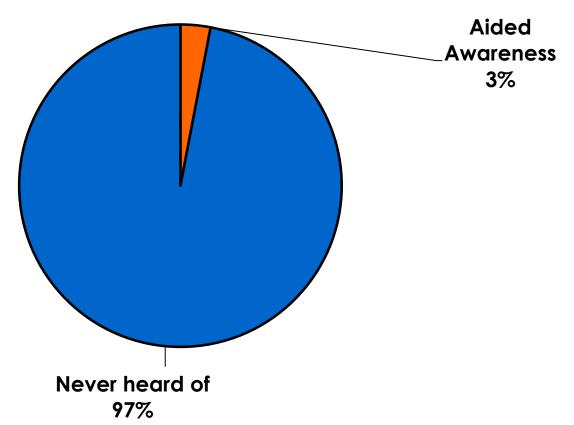

5%       | 1%        |           |
|     | Other                             | 4%  |       | 4%    | 4%    |     | 14%                                                                                                                                            |          | 5%       | 5%       | 2%       | 5%       | 4%        |           |
|     | Total Count                       | 351 | 11    | 205   | 129   | 6   | 7                                                                                                                                              | 6        | 44       | 66       | 83       | 43       | 73        | 9         |



## Security Screening/Immigration Process at Guam International Airport





### **Airport Screening**

7pt Rating Scale





### **Shop Guam Festival**





### **Shop Guam Festival - Impact** n=8