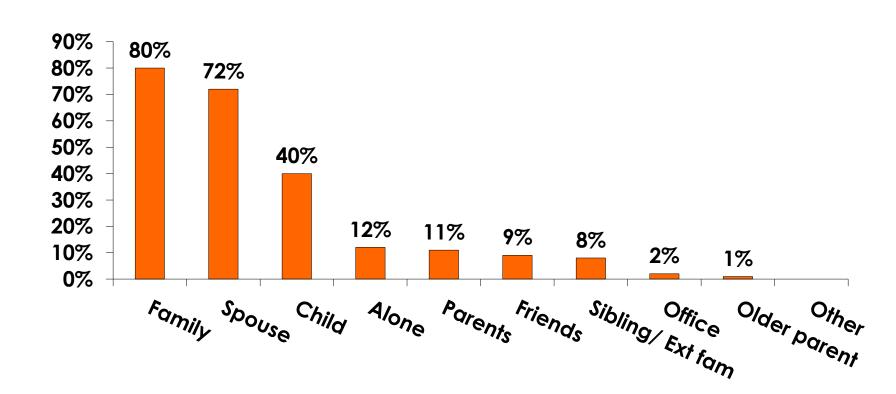

|  |
|     |                                                                                                                | Column N % | 22%   | 23%  | 22%    | 10%   | 16%   | 33%   | 17% |  |
|     | No Income                                                                                                      | Count      | 9     | 2    | 7      | 1     | 6     | 1     | 1   |  |
|     |                                                                                                                | Column N % | 3%    | 1%   | 4%     | 10%   | 3%    | 1%    | 17% |  |
|     | Total                                                                                                          | Count      | 332   | 174  | 158    | 10    | 194   | 122   | 6   |  |



#### **Travel Companions**





#### **Number of Children Travel Party**

N=141 total respondents traveling with children.

(Of those N=141 respondents, there is a total of 210 children 18 years or younger)





#### **Prior Trips to Guam**





#### PRIOR TRIPS TO GUAM





#### Trips to Guam by Age & Gender

|        | _      |            | TOTAL | TRIPS T | O GUAM |
|--------|--------|------------|-------|---------|--------|
|        |        |            | 1     | 1st     | Repeat |
| GENDER | Male   | Count      | 182   | 159     | 23     |
|        |        | Column N % | 52%   | 53%     | 45%    |
|        | Female | Count      | 170   | 142     | 28     |
|        |        | Column N % | 48%   | 47%     | 55%    |
|        | Total  | Count      | 352   | 301     | 51     |
| AGE    | 18-24  | Count      | 11