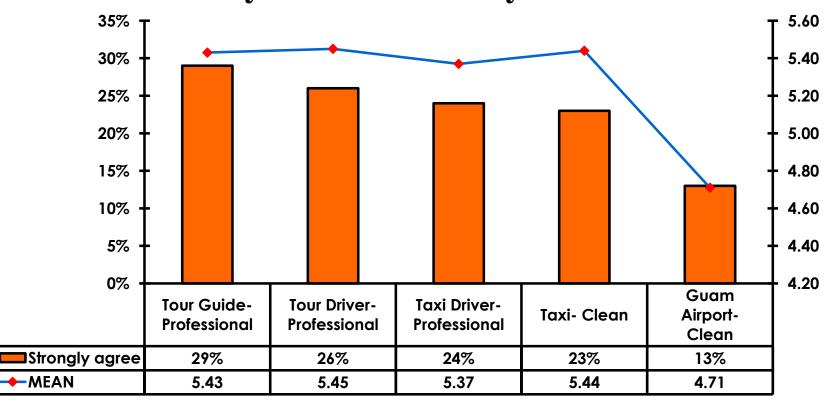

## Security Screening/Immigration Process at Guam International Airport

### **Airport Screening**

7pt Rating Scale