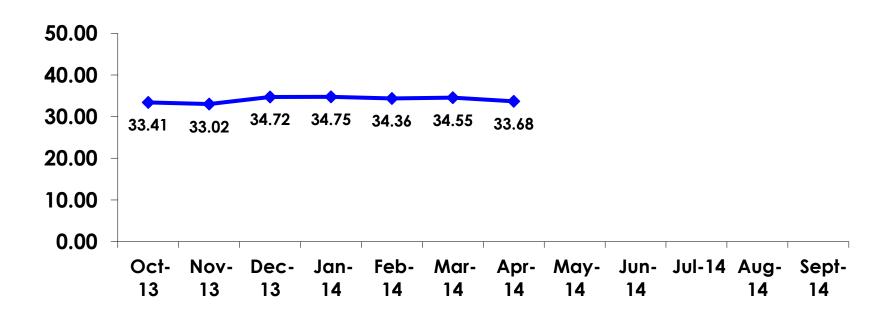

traveled to Guam in the same time period were asked these questions, we can be 95% certain that their responses would not differ by +/- 5.23 percentage points.



#### **OBJECTIVES**

- To monitor the effectiveness of the Korean seasonal campaigns in attracting Korean visitors, refresh certain baseline data, to better understand the nature, and economic value or impact of each of the targeted segments in the Korea marketing plan.
- Identify significant determinants of visitor satisfaction, expenditures and the desire to return to Guam.



### SECTION 1 PROFILE OF RESPONDENTS



#### **Marital Status - Overall**



 Majority of Korean visitors are married.



#### MARITAL STATUS





#### Age - Overall



The average age of the respondents is 33.68 years of age.



#### **AVERAGE - AGE**





#### **Personal Income**





# Personal Income – 1st time vs. repeat





# Personal Income by Gender & Age

|     |                                                                                                                |            | TOTAL | GEN  | DER    |       | AGE   |       |     |  |
|-----|----------------------------------------------------------------------------------------------------------------|------------|-------|------|--------|-------|-------|-------|-----|--|
|     |                                                                                                                |            | -     | Male | Female | 18-24 | 25-34 | 35-49 | 50+ |  |
| Q26 | <kw12.0m< td=""><td>Count</td><td>7</td><td>2</td><td>5</td><td>1</td><td>5</td><td>1</td><td></td></kw12