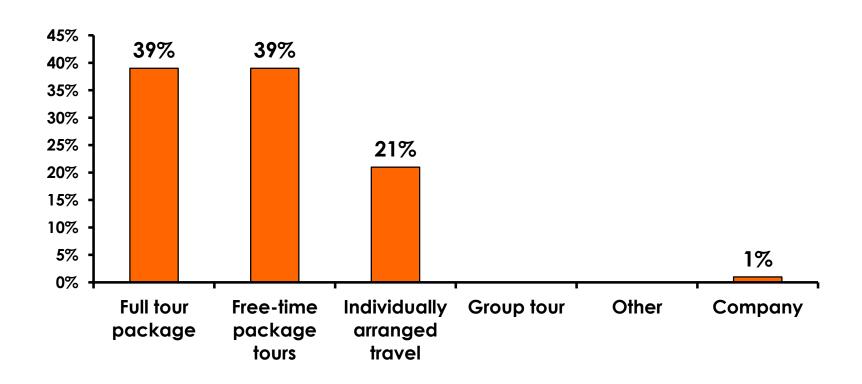

|                     |                     |                     |                     |                     |          |           |
|     | Total                                 | Count | 339   | 7                                                                                                                                                                                                               | 6                   | 44                  | 66                  | 82                  | 43                  | 73       | 9         |



# SECTION 2 TRAVEL PLANNING



#### **Travel Planning - Overall**





#### **Accommodation by Income**

Average length of stay: 3.48 days

|            |                             | TOTAL  |                                                                                                                                                                                                                 | Q26                 |                     |                     |                     |                     |          |           |
|------------|-----------------------------|--------|-----------------------------------------------------------------------------------------------------------------------------------------------------------------------------------------------------------------|---------------------|---------------------|---------------------|-