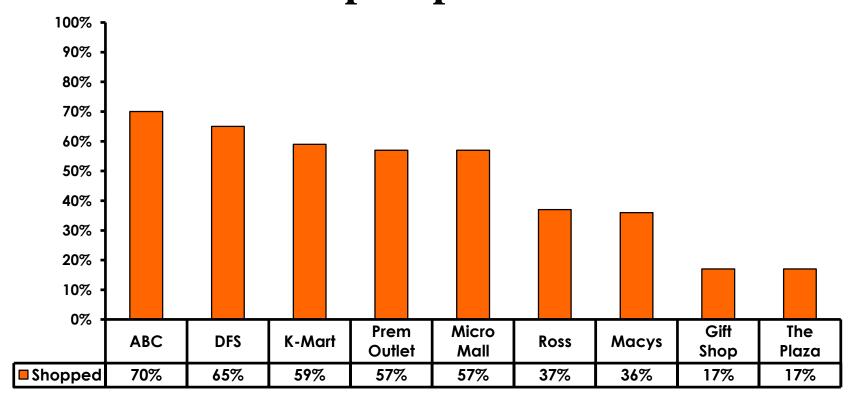

979.38 |



### **Local Transportation**

n=152



Mean=\$47.67 per travel party



### Guam Airport Expenditures

- \$72.55 = overall average
- \$0 = Minimum (lowest amount recorded for the entire sample)
- \$1,500 = Maximum (highest amount recorded for the entire sample)



### Breakdown of Airport Expenditures

|                        | MEAN \$ |
|------------------------|---------|
| Food & Beverages       | \$5.20  |
| Gifts/Souvenirs Self   | \$38.93 |
| Gifts/Souvenirs Others | \$28.42 |
| Total                  | \$72.55 |



## SECTION 4 VISITOR SATISFACTION



### **Satisfaction Scores Overall**





#### Satisfaction Quality/ Cleanliness





### Quality of Accommodations





### **Quality of Dining Experience**





### Visits to Shopping Centers/Malls on Guam Top responses





### Satisfaction with Shopping

| Quality of Shopping          | Variety of Shopping          |
|------------------------------|------------------------------|
| Score of 6 to 7 = <b>54%</b> | Score of 6 to 7 = <b>51%</b> |
| Score of 4 to 5 = <b>38%</b> | Score of 4 to 5 = <b>37%</b> |
| Score 1 to 3 = <b>8%</b>     | Score 1 to 3 = <b>12%</b>    |
| MEAN = 5.40                  | MEAN = 5.25                  |



### **Optional Tour Participation**





# Optional Tours Participation & Satisfaction





### **Day Tours Satisfaction**

| Quality of Day Tour           | Variety of Day Tour          |
|-------------------------------|------------------------------|
| Score of 6 to 7 = <b>43%</b>  | Score of 6 to 7 = <b>40%</b> |
| Score of 4 to 5 = <b>53</b> % | Score of 4 to 5 = <b>49%