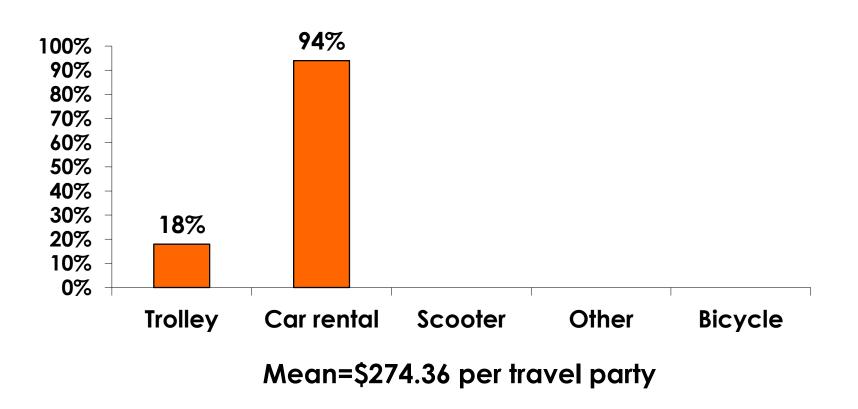

#### PREPAID GROUND TRANSPORTATION

n=17

### Breakdown of Prepaid Expenditures KW 1,034.73=\$1

(Filter: Only those who responded/ Per Travel Party)

|                                           | MEAN \$    |
|-------------------------------------------|------------|
| Air & Accommodation package only          | \$1,954.59 |
| Air & Accommodation w/ daily meal package | \$2,928.34 |
| Air only                                  | \$1,183.73 |
| Accommodation only                        | \$776.89   |
| Accommodation w/ daily meal only          | \$467.11   |
| Food & Beverages in Hotel                 | \$502.55   |
| Ground transportation – Korea             | \$67.39    |
| Ground transportation – Guam              | \$274.36   |
| Optional tours/ activities                | \$523.03   |
| Other expenses                            | \$362.31   |
| Total Prepaid                             | \$2,043.98 |