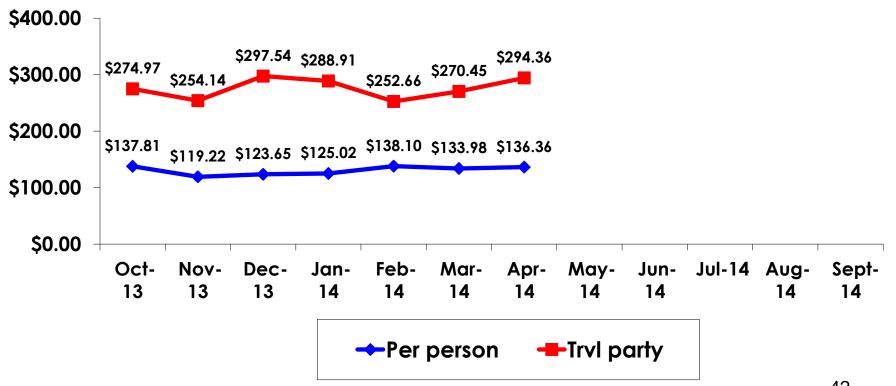

## ON-ISLE EXPENDITURES – By Day

YTD Per Person = \$130.57 YTD Travel Party = \$276.21