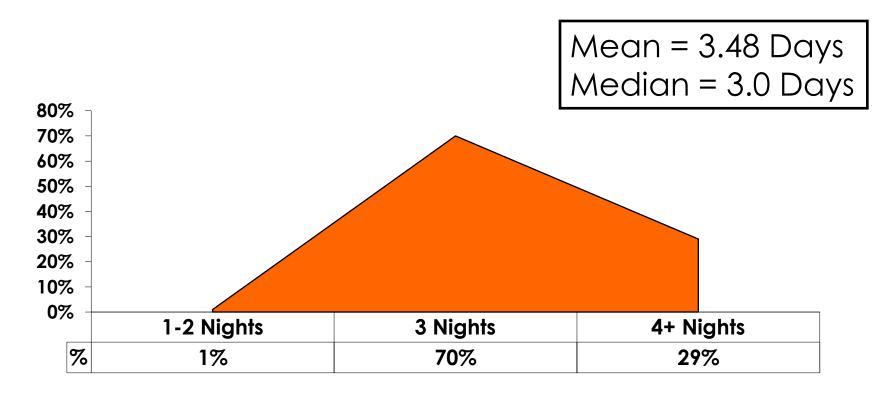

#### Length of Stay

#### **AVG LENGTH OF STAY**

#### **Accommodation by Income**

Average length of stay: 3.48 days

|            |                             | TOTAL  |                                                                                                                                                                                                                 | Q26                 |                     |                     |                     |                     |          |           |
|------------|-----------------------------|--------|-----------------------------------------------------------------------------------------------------------------------------------------------------------------------------------------------------------------|---------------------|---------------------|---------------------|---------------------|---------------------|----------|-----------|
|            |                             | -      | <kw12.0m< th=""><th>KW12.0M-<br/>KW24.0M</th><th>KW24.0M-<br/>KW36.0M</th><th>KW36.0M-<br/>KW48.0M</th><th>KW48.0M-<br/>KW60.0M</th><th>KW60.0M-<br/>KW72.0M</th><th>KW72.0M+</th><th>No Income</th></kw12.0m<> | KW12.0M-<br>KW24.0M | KW24.0M-<br>KW36.0M | KW36.0M-<br>KW48.0M | KW48.0M-<br>KW60.0M | KW60.0M-<br>KW72.0M | KW72.0M+ | No Income |
| Q9         | PIC Club                    | 43%    | 14%                                                                                                                                                                                                             | 33%                 | 30%                 | 38%                 | 43%                 | 40%                 | 62%      | 22%       |
|            | Hotel Nikko Guam            | 8%     |                                                                                                                                                                                                                 | 1                   | 11%                 | 9%                  | 8%                  | 7%                  | 7%       | 11%       |
|            | Sheraton Laguna Guam        | 7%     | 14%                                                                                                                                                                                                             | 1                   | 20%                 | 8%                  | 2%                  | 2%                  | 5%       | 11%       |
|            | Hyatt Regency Guam          | 6%     | 14%                                                                                                                                                                                                             | 33%                 | 5%                  | 6%                  | 5%                  | 7%                  | 3%       | 11%       |
| ı İ        | Westin Resort Guam          | 5%     |                                                                                                                                                                                                                 | 1                   | 2%                  | 6%                  | 5%                  | 9%                  | 5%       | 22%       |
| ı İ        | Outrigger Guam Resort       | 5%     |                                                                                                                                                                                                                 | 1                   | 9%                  | 3%                  | 7%                  | 2%                  | 1%       |           |
| ı İ        | Hilton Guam Resort          | 4%     |                                                                                                                                                                                                                 | 17%                 | 5%                  | 6%                  | 2%                  | 5%                  | 4%       |           |
| ı <b>İ</b> | Onward Beach Resort         | 3%     |                                                                                                                                                                                                                 | 1                   | 7%                  | 2%                  | 1%                  | 5%                  | 5%       |           |
| ı <b>İ</b> | Holiday Resort Guam         | 3%     |                                                                                                                                                                                                                 | 1                   | 2%                  | 2%                  | 6%                  | 7%                  | 3%       |           |
| ı İ        | Home stay/ friend/ relative | 3%     |                                                                                                                                                                                                                 | 1                   |                     | 8%                  | 4%                  | 5%                  |          |           |
| .          | Leo Palace Resort           | 2%     |                                                                                                                                                                                                                 | 17%                 | 2%                  | 2%                  | 4%                  |                     |          | 11%       |
| ı İ        | Hotel Santa Fe              | 2%     | 29%                                                                                                                                                                                                             | 1                   | 2%                  | 2%                  | 1%                  |                     | 1%       |           |
| ı İ        | Guam Marriott Resort        | 2%     |                                                                                                                                                                                                                 | 1                   | 2%                  | 2%                  | 2%                  | 2%                  |          | 11%       |
| ı <b>l</b> | Condo                       | 1%     |                                                                                                                                                                                                                 | 1                   |                     | 2%                  | 2%                  |                     | 1%       |           |
| ı <b>l</b> | Royal Orchid Guam           | 1%     |                                                                                                                                                                                                                 | 1                   |                     |                     | 2%                  | 5%                  |          |           |
| .          | Oceanview Hotel             | 1%     | 14%                                                                                                                                                                                                             | 1                   |                     | 2%                  | 1%                  |                     |          |           |
| ı İ        | Pacific Bay Hotel           | 1%     |                                                                                                                                                                                                                 | 1                   |                     | 5%                  |                     |                     |          |           |
| ı İ        | Tumon Bay Capital Hotel     | 1%     |                                                                                                                                                                                                                 | 1                   |                     | 2%                  |                     |                     | 1%       |           |
| ı İ        | Fiesta Resort Guam          | 1%     |                                                                                                                                                                                                                 | 1                   | 2%                  |                     | 1%                  |                     |          |           |
| ı İ        | Other                       | 1%     | 14%                                                                                                                                                                                                             | 1                   |                     |                     |                     |                     |          |           |
| ı İ        | Bayview Hotel               | 1%     |                                                                                                                                                                                                                 | 1                   |                     |                     |                     | 2%                  |          |           |
| ı İ        | Grand Plaza Hotel           | 0%     |                                                                                                                                                                                                                 | 1                   |                     |                     | 1%                  |                     |          |           |
| ı İ        | Guam Reef & Olive Spa       | 0%     |                                                                                                                                                                                                                 | 1                   |                     |                     |                     | 2%                  |          |           |
| <u> </u>   | Total Coun                  | nt 352 | 7                                                                                                                                                                                                               | 6                   | 44                  | 66                  | 83                  | 43                  | 74       | 9         |