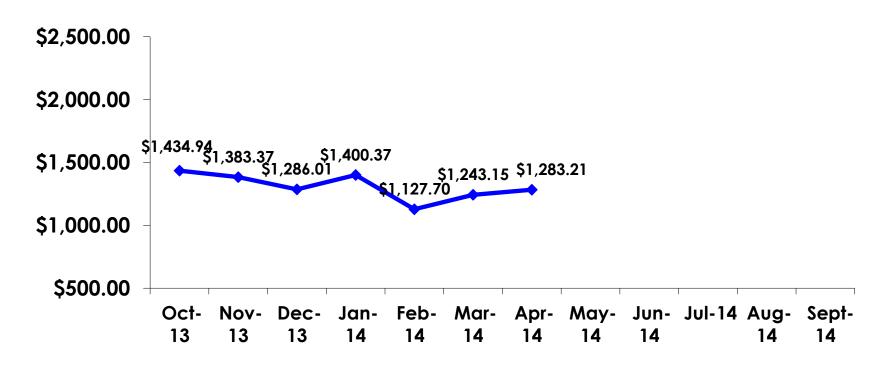

# Total Expenditures Per Person (Prepaid & On-Island)

- \$1,283.21 = overall average
- \$0 = Minimum (lowest amount recorded for the entire sample)
- \$6,898 = Maximum (highest amount recorded for the entire sample)

## TOTAL EXPENDITURES Per Person

YTD=\$1,308.28