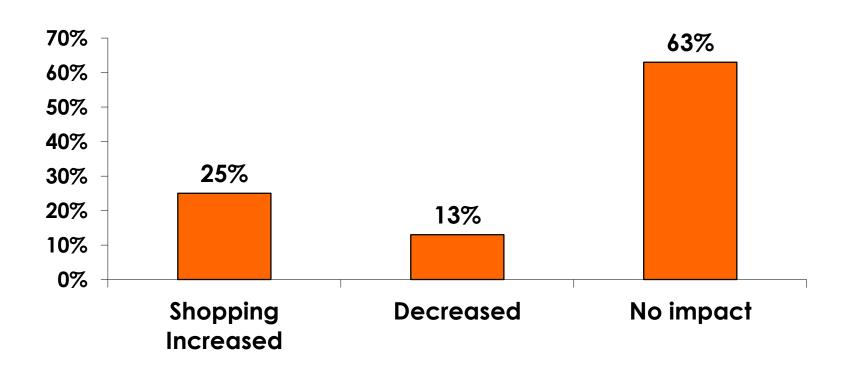

her                             | 4%  |       | 4%    | 4%    |     | 14%                                                                                                                                            |          | 5%       | 5%       | 2%       | 5%       | 4%        |           |
|     | Total Count                       | 351 | 11    | 205   | 129   | 6   | 7                                                                                                                                              | 6        | 44       | 66       | 83       | 43       | 73        | 9         |



## Security Screening/Immigration Process at Guam International Airport





### **Airport Screening**

7pt Rating Scale





### **Shop Guam Festival**





### **Shop Guam Festival - Impact** n=8