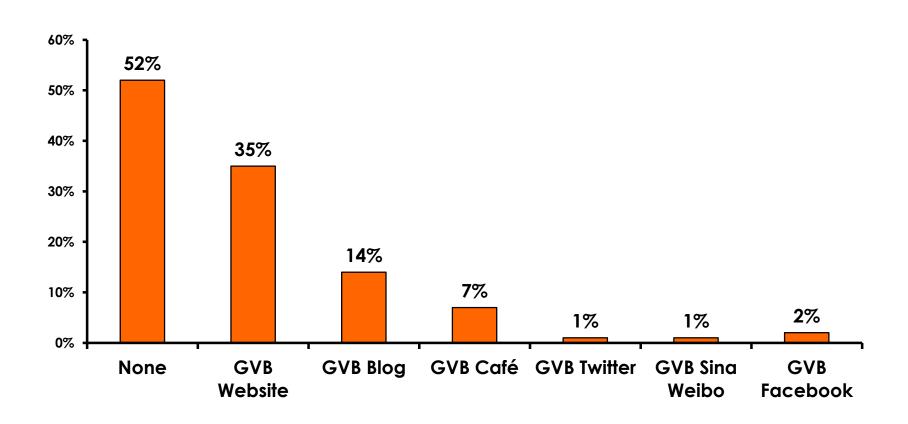

Night Tour         | Variety of Night Tour         |
|-------------------------------|-------------------------------|
| Score of 6 to 7 = <b>25</b> % | Score of 6 to 7 = <b>25</b> % |
| Score of 4 to 5 = <b>64%</b>  | Score of 4 to 5 = <b>59%</b>  |
| Score 1 to 3 = <b>10%</b>     | Score 1 to 3 = <b>16%</b>     |
| MEAN = 4.62                   | MEAN = 4.57                   |



#### Satisfaction with Other Activities





## What would it take to make you want to stay an extra day in Guam?





### **On-Island Perceptions**

7pt Rating Scale





### **On-Island Perceptions**

7pt Rating Scale 7=Very Satisfied/ 1=Very Dissatisfied





## SECTION 5 PROMOTIONS



### **Internet- Guam Sources of Info**





## Internet- Things To Do Sources of Info





#### **Internet- GVB Sources**





### **Travel Motivation- Info Sources**





#### **Sources of Information Pre-arrival**





#### **Sources of Information Post-arrival**





## SECTION 6 OTHER ISSUES



## Concerns about travel outside of Korea - Overall





## Concerns about travel outside of Korea - By Age & Income

|     | TOTAL AGE                         |     |       |       | Q26   |     |                                                                                                                                                |          |          |          |          |          |           |           |
|-----|-----------------------------------|-----|-------|-------|-------|-----|--------------------------------------------------------------------------------------------------------------------------