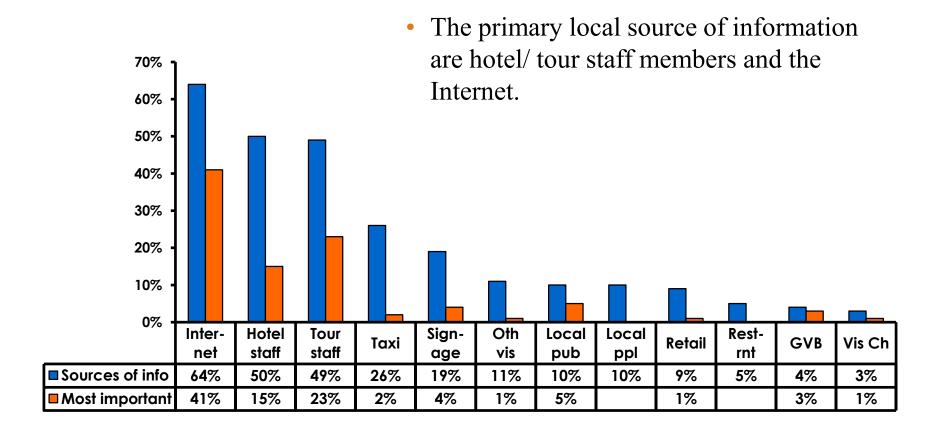

5</b> % | Score of 6 to 7 = <b>25</b> % |
| Score of 4 to 5 = <b>64%</b>  | Score of 4 to 5 = <b>59%</b>  |
| Score 1 to 3 = <b>10%</b>     | Score 1 to 3 = <b>16%</b>     |
| MEAN = 4.62                   | MEAN = 4.57                   |



#### Satisfaction with Other Activities





## What would it take to make you want to stay an extra day in Guam?





### **On-Island Perceptions**

7pt Rating Scale





### **On-Island Perceptions**

7pt Rating Scale 7=Very Satisfied/ 1=Very Dissatisfied





## SECTION 5 PROMOTIONS



### **Internet- Guam Sources of Info**





## Internet- Things To Do Sources of Info





#### **Internet- GVB Sources**





### **Travel Motivation- Info Sources**





#### **Sources of Information Pre-arrival**





#### **Sources of Information Post-arrival**





## SECTION 6 OTHER ISSUES



## Concerns about travel outside of Korea - Overall





## Concerns about travel outside of Korea - By Age & Income

|     | TOTAL AGE                         |     |       |       | Q26   |     |                                                                                                                                                |          |          |          |          |          |           |           |
|-----|-----------------------------------|-----|-------|-------|-------|-----|------------------------------------------------------------------------------------------------------------------------------------------------|----------|----------|----------|----------|----------|-----------|-----------|
|     |