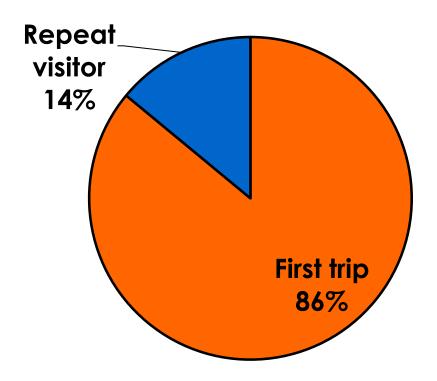

#### **Prior Trips to Guam**

#### PRIOR TRIPS TO GUAM

#### Trips to Guam by Age & Gender

|        | _      |            | TOTAL | TRIPS T | O GUAM |
|--------|--------|------------|-------|---------|--------|
|        |        |            | 1     | 1st     | Repeat |
| GENDER | Male   | Count      | 182   | 159     | 23     |
|        |        | Column N % | 52%   | 53%     | 45%    |
|        | Female | Count      | 170   | 142     | 28     |
|        |        | Column N % | 48%   | 47%     | 55%    |
|        | Total  | Count      | 352   | 301     | 51     |
| AGE    | 18-24  | Count      | 11    | 11      |        |
|        |        | Column N % | 3%    | 4%      |        |
|        | 25-34  | Count      | 205   | 179     | 26     |
|        |        | Column N % | 58%   | 59%     | 51%    |
|        | 35-49  | Count      | 129   | 104     | 25     |
|        |        | Column N % | 37%   | 35%     | 49%    |
|        | 50+    | Count      | 7     | 7       |        |
|        |        | Column N % | 2%    | 2%      |        |
|        | Total  | Count      | 352   | 301     | 51     |