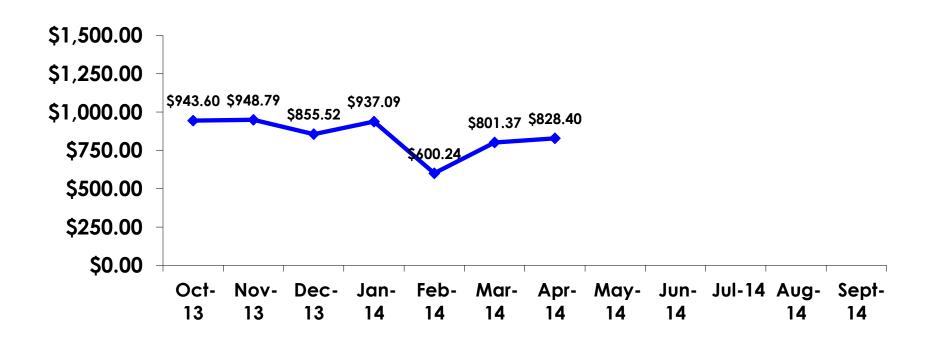

### PREPAID EXPENDITURES Per Person

## PREPAID/ ON-ISLE EXPENDITURES – Per Person

Prepaid YTD = \$844.89 On-Isle YTD = \$463.70