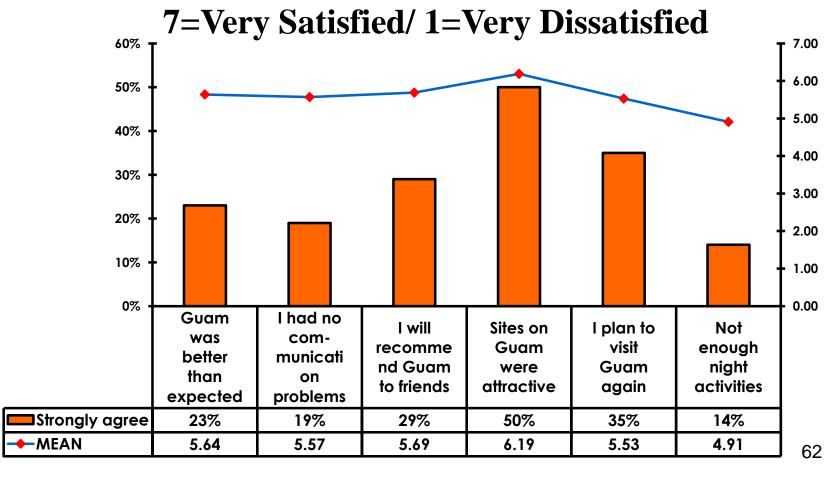

### **On-Island Perceptions**

7pt Rating Scale

### **On-Island Perceptions**

7pt Rating Scale 7=Very Satisfied/ 1=Very Dissatisfied