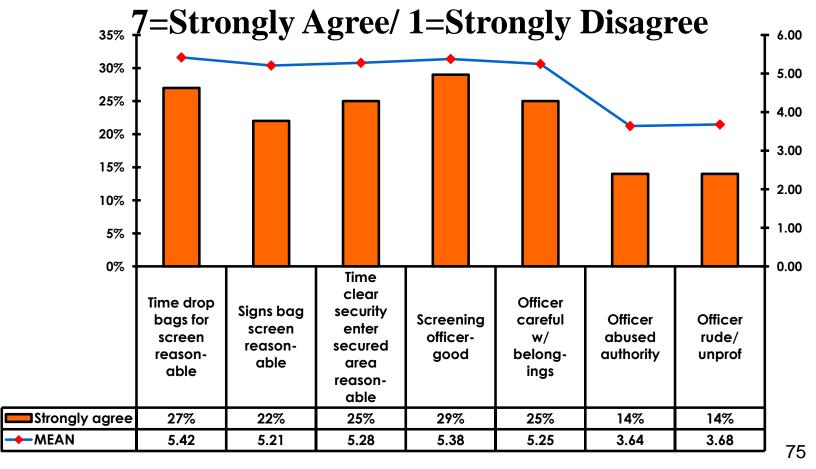

## Security Screening/Immigration Process at Guam International Airport

### **Airport Screening**

7pt Rating Scale