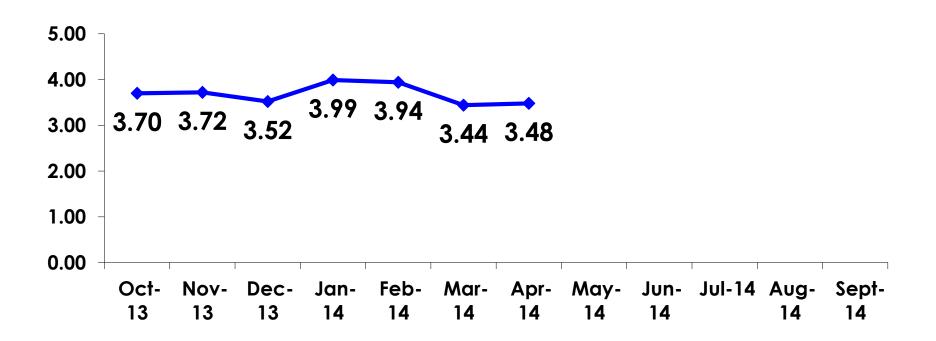

#### **Average Number Overnight Trips**

(2009-2014) (2 nights or more)

#### **Accommodation by Income**

Average length of stay: 3.48 days

|            |                             | TOTAL  |                                                                                                                                                                                                                 | Q26                 |                     |                     |                     |                     |          |           |
|------------|-----------------------------|--------|-----------------------------------------------------------------------------------------------------------------------------------------------------------------------------------------------------------------|---------------------|---------------------|---------------------|---------------------|---------------------|----------|-----------|
|            |                             | -      | <kw12.0m< th=""><th>KW12.0M-<br/>KW24.0M</th><th>KW24.0M-<br/>KW36.0M</th><th>KW36.0M-<br/>KW48.0M</th><th>KW48.0M-<br/>KW60.0M</th><th>KW60.0M-<br/>KW72.0M</th><th>KW72.0M+</th><th>No Income</th></kw12.0m<> | KW12.0M-<br>KW24.0M | KW24.0M-<br>KW36.0M | KW36.0M-<br>KW48.0M | KW48.0M-<br>KW60.0M | KW60.0M-<br>KW72.0M | KW72.0M+ | No Income |
| Q9         | PIC Club                    | 43%    | 14%                                                                                                                                                                                                             | 33%                 | 30%                 | 38%                 | 43%                 | 40%                 | 62%      | 22%       |
|            | Hotel Nikko Guam            | 8%     |                                                                                                                                                                                                                 | 1                   | 11%                 | 9%                  | 8%                  | 7%                  | 7%       | 11%       |
|            | Sheraton Laguna Guam        | 7%     | 14%                                                                                                                                                                                                             | 1                   | 20%                 | 8%                  | 2%                  | 2%                  | 5%       | 11%       |
|            | Hyatt Regency Guam          | 6%     | 14%                                                                                                                                                                                                             | 33%                 | 5%                  | 6%                  | 5%                  | 7%                  | 3%       | 11%       |
| ı İ        | Westin Resort Guam          | 5%     |                                                                                                                                                                                                                 | 1                   | 2%                  | 6%                  | 5%                  | 9%                  | 5%       | 22%       |
| ı İ        | Outrigger Guam Resort       | 5%     |                                                                                                                                                                                                                 | 1                   | 9%                  | 3%                  | 7%                  | 2%                  | 1%       |           |
| ı İ        | Hilton Guam Resort          | 4%     |                                                                                                                                                                                                                 | 17%                 | 5%                  | 6%                  | 2%                  | 5%                  | 4%       |           |
| ı <b>İ</b> | Onward Beach Resort         | 3%     |                                                                                                                                                                                                                 | 1                   | 7%                  | 2%                  | 1%                  | 5%                  | 5%       |           |
| ı <b>İ</b> | Holiday Resort Guam         | 3%     |                                                                                                                                                                                                                 | 1                   | 2%                  | 2%                  | 6%                  | 7%                  | 3%       |           |
| ı İ        | Home stay/ friend/ relative | 3%     |                                                                                                                                                                                                                 | 1                   |                     | 8%                  | 4%                  | 5%                  |          |           |
| .          | Leo Palace Resort           | 2%     |                                                                                                                                                                                                                 | 17%                 | 2%                  | 2%                  | 4%                  |                     |          | 11%       |
| ı İ        | Hotel Santa Fe              | 2%     | 29%                                                                                                                                                                                                             | 1                   | 2%                  | 2%                  | 1%                  |                     | 1%       |           |
| ı İ        | Guam Marriott Resort        | 2%     |                                                                                                                                                                                                                 | 1                   | 2%                  | 2%                  | 2%                  | 2%                  |          | 11%       |
| ı <b>l</b> | Condo                       | 1%     |                                                                                                                                                                                                                 | 1                   |                     | 2%                  | 2%                  |                     | 1%       |           |
| ı <b>l</b> | Royal Orchid Guam           | 1%     |                                                                                                                                                                                                                 | 1                   |                     |                     | 2%                  | 5%                  |          |           |
| .          | Oceanview Hotel             | 1%     | 14%                                                                                                                                                                                                             | 1                   |                     | 2%                  | 1%                  |                     |          |           |
| ı İ        | Pacific Bay Hotel           | 1%     |                                                                                                                                                                                                                 | 1                   |                     | 5%                  |                     |                     |          |           |
| ı İ        | Tumon Bay Capital Hotel     | 1%     |                                                                                                                                                                                                                 | 1                   |                     | 2%                  |                     |                     | 1%       |           |
| ı İ        | Fiesta Resort Guam          | 1%     |                                                                                                                                                                                                                 | 1                   | 2%                  |                     | 1%                  |                     |          |           |
| ı İ        | Other                       | 1%     | 14%                                                                                                                                                                                                             | 1                   |                     |                     |                     |                     |          |           |
| ı İ        | Bayview Hotel               | 1%     |                                                                                                                                                                                                                 | 1                   |                     |                     |                     | 2%                  |          |           |
| ı İ        | Grand Plaza Hotel           | 0%     |                                                                                                                                                                                                                 | 1                   |                     |                     | 1%                  |                     |          |           |
| ı İ        | Guam Reef & Olive Spa       | 0%     |                                                                                                                                                                                                                 | 1                   |                     |                     |                     | 2%                  |          |           |
| <u> </u>   | Total Coun                  | nt 352 | 7                                                                                                                                                                                                               | 6                   | 44                  | 66                  | 83                  | 43                  | 74       | 9         |