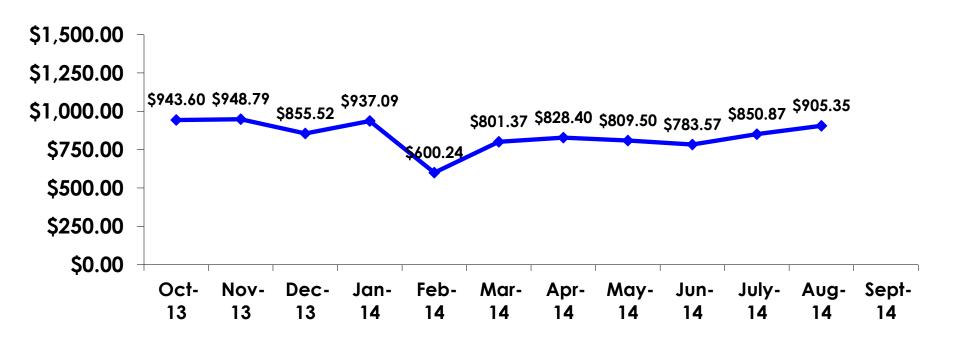

### PREPAID EXPENDITURES TRACKING

## PREPAID EXPENDITURES PER PERSON SEGMENTATION

|            |         | TOTAL    | FAMILY/FIT | GROUP TRVL | ENG LANG<br>LESSON | HONEYMOON  | INCENTIVE<br>TRVL | 18-35    | 36-55      | CHILD    | FIT      | GOLDEN<br>MISS | SENIORS  | SPORT    |
|------------|---------|----------|------------|------------|--------------------|------------|-------------------|----------|------------|----------|----------|----------------|----------|----------|
|            |         | -        | -          | -          | -                  | -          |                   | •        | -          | -        | -        | -              | -        | -        |
| PER PERSON | Mean    | \$905.35 | \$800.67   | \$660.22   | \$731.95           | \$1,001.75 | \$342.80          | \$864.60 | \$1,005.68 | \$960.39 | \$547.03 | \$1,175.58     | \$798.79 | \$872.67 |
|            | Median  | \$978    | \$831      | \$660      | \$968              | \$1,149    | \$0               | \$978    | \$1,030    | \$1,005  | \$580    | \$1,304        | \$1,174  | \$978    |
|            | Minimum | \$0      | \$0        | \$0        | \$0                | \$0        | \$0               | \$0      | \$0        | \$0      | \$0      | \$0            | \$0      | \$0      |
|            | Maximum | \$3,815  | \$1,956    | \$1,320    | \$1,761            | \$2,299    | \$1,226           | \$2,328  | \$3,815    | \$2,152  | \$1,956  | \$2,201        | \$1,223  | \$3,815  |