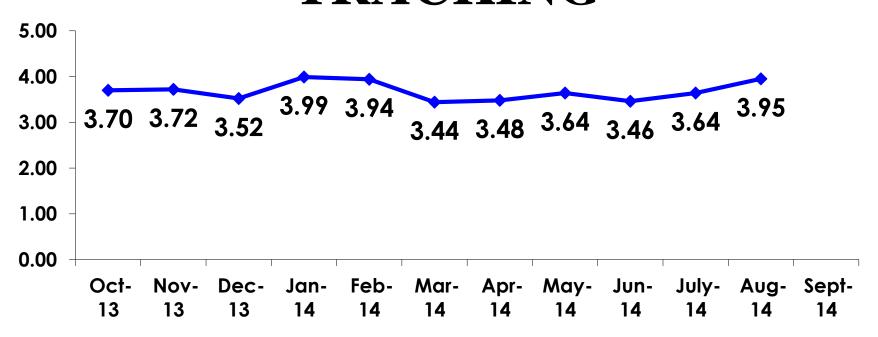

### AVG LENGTH OF STAY - TRACKING

### AVG LENGTH OF STAY - SEGMENTATION

|    |        | TOTAL | FAMILY/FIT | GROUP TRVL | ENG LANG<br>LESSON | HONEYMOON | INCENTIVE<br>TRVL | 18-35 | 36-55 | CHILD | FIT  | GOLDEN<br>MISS | SENIORS | SPORT |
|----|--------|-------|------------|------------|--------------------|-----------|-------------------|-------|-------|-------|------|----------------|---------|-------|
|    |        | •     | -          | -          | -                  | •         | -                 | -     | 1     | -     | 1    | -              | -       | -     |
| Q8 | Mean   | 3.95  | 3.84       | 8.50       | 6.30               | 3.79      | 15.71             | 4.22  | 3.50  | 3.51  | 4.16 | 3.73           | 3.33    | 3.80  |
|    | Median | 3     | 4          | 9          | 3                  | 4         | 3                 | 3     | 3     | 3     | 3    | 3              | 3       | 3     |