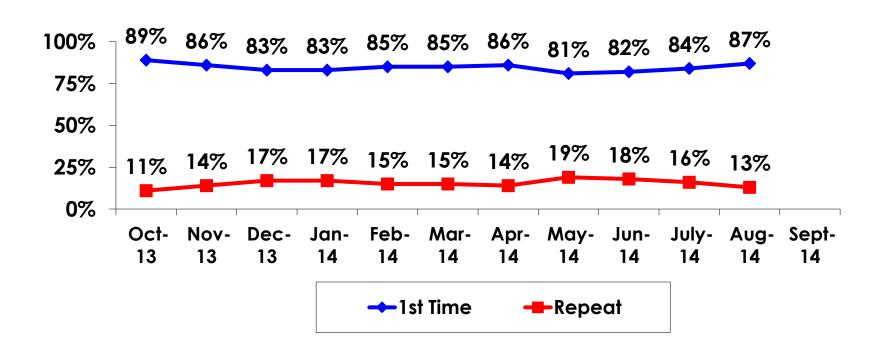

### PRIOR TRIPS TO GUAM TRACKING

### PRIOR TRIPS TO GUAM - SEGMENTATION

|     |       |            | TOTAL | FAMILY/FIT | GROUP TRVL | ENG LANG<br>LESSON | HONEYMOON | INCENTIVE<br>TRVL | 18-35 | 36-55 | CHILD | FIT | GOLDEN<br>MISS | SENIORS | SPORT |
|-----|-------|------------|-------|------------|------------|--------------------|-----------|-------------------|-------|-------|-------|-----|----------------|---------|-------|
|     |       |            |       | -          | -          | •                  | -         | -                 | -     | -     | -     | •   | •              | -       | -     |
| Q3A | Yes   | Count      | 303   | 31         | 2          | 9                  | 29        | 6                 | 200   | 93    | 86    | 55  | 12             | 3       | 115   |
|     |       | Column N % | 87%   | 97%        | 100%       | 82%                | 100%      | 86%               | 88%   | 87%   | 83%   | 87% | 80%            | 100%    | 86%   |
|     | No    | Count      | 44    | 1          | 0          | 2                  | 0         | 1                 | 27    | 14    | 17    | 8   | 3              | 0       | 18    |
|     |       | Column N % | 13%   | 3%         | 0%         | 18%                | 0%        | 14%               | 12%   | 13%   | 17%   | 13% | 20%            | 0%      | 14%   |
|     | Total | Count      | 347   | 32         | 2          | 11                 | 29        | 7                 | 227   | 107   | 103   | 63  | 15             | 3       | 133   |