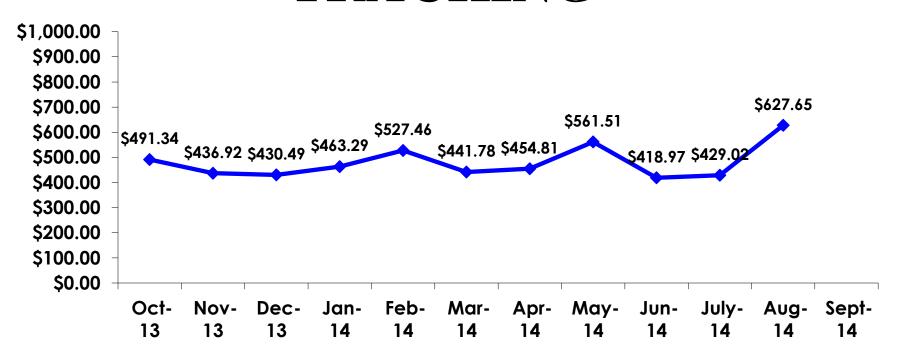

### ON-ISLAND EXPENDITURES TRACKING

YTD = \$480.26

## ON-ISLAND EXPENDITURES PER PERSON SEGMENTATION

|            |         | TOTAL    | FAMILY/FIT | GROUP TRVL | ENG LANG<br>LESSON | HONEYMOON | INCENTIVE<br>TRVL | 18-35    | 36-55    | CHILD    | FIT      | GOLDEN<br>MISS | SENIORS  | SPORT         |
|------------|---------|----------|------------|------------|--------------------|-----------|-------------------|----------|----------|----------|----------|----------------|----------|---------------|
|            |         | -        | -          | -          |                    | -         | -                 | -        | -        | -        | -        | -              | -        | -             |
| PER PERSON | Mean    | \$627.65 | \$826.92   | \$950.00   | \$436.06           | \$716.45  | \$828.57          | \$644.36 | \$629.64 | \$386.97 | \$779.50 | \$640.83       | \$681.67 | \$765.36      |
|            | Median  | \$451    | \$667      | \$950      | \$350              | \$325     | \$900             | \$500    | \$400    | \$250    | \$700    | \$500          | \$950    | <b>\$</b> 563 |
|            | Minimum | \$0      | \$0        | \$0        | \$0                | \$0       | \$0               | \$0      | \$0      | \$0      | \$0      | \$13           | \$0      | \$0           |
|            | Maximum | \$6,450  | \$2,500    | \$1,900    | \$1,200            | \$6,450   | \$2,000           | \$6,450  | \$5,100  | \$2,000  | \$3,000  | \$1,567        | \$1,095  | \$6,450       |