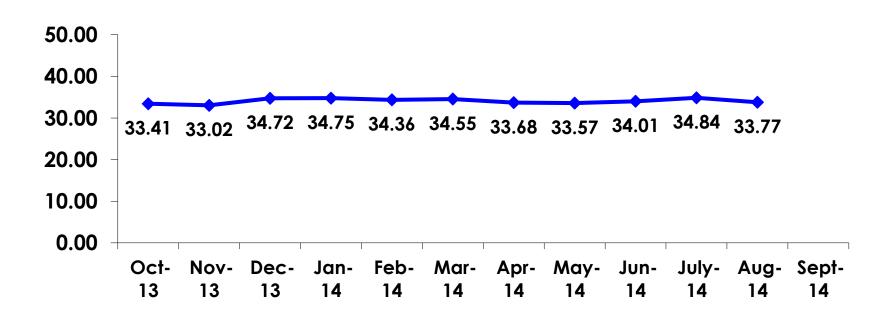

#### **AVERAGE AGE - TRACKING**

#### **AGE-SEGMENTATION**

|    |        |            | TOTAL | FAMILY/FIT | GROUP TRVL | ENG LANG<br>LESSON | HONEYMOON | INCENTIVE<br>TRVL | 18-35 | 36-55 | CHILD | FIT   | GOLDEN<br>MISS | SENIORS | SPORT |
|----|--------|------------|-------|------------|------------|--------------------|-----------|-------------------|-------|-------|-------|-------|----------------|---------|-------|
|    |        |            | •     | -          | -          | -                  | -         | •                 |       | -     |       | -     | -              | -       | -     |
| QF | 18-24  | Count      | 25    | 2          | 1          | 3                  | 2         | 0                 | 25    | 0     | 1     | 8     | 0              | 0       | 14    |
|    |        | Column N % | 7%    | 6%         | 50%        | 30%                | 7%        | 0%                | 11%   | 0%    | 1%    | 13%   | 0%             | 0%      | 11%   |
|    | 25-34  | Count      | 182   | 17         | 1          | 3                  | 23        | 4                 | 182   | 0     | 30    | 33    | 10             | 0       | 68    |
|    |        | Column N % | 53%   | 53%        | 50%        | 30%                | 77%       | 57%               | 80%   | 0%    | 30%   | 52%   | 67%            | 0%      | 52%   |
|    | 35-49  | Count      | 124   | 11         | 0          | 3                  | 5         | 3                 | 21    | 103   | 68    | 20    | 5              | 0       | 42    |
|    |        | Column N % | 36%   | 34%        | 0%         | 30%                | 17%       | 43%               | 9%    | 96%   | 67%   | 32%   | 33%            | 0%      | 32%   |
|    | 50+    | Count      | 10    | 2          | 0          | 1                  | 0         | 0                 | 0     | 4     | 2     | 2     | 0              | 3       | 6     |
|    |        | Column N % | 3%    | 6%         | 0%         | 10%                | 0%        | 0%                | 0%    | 4%    | 2%    | 3%    | 0%             | 100%    | 5%    |
|    | Total  | Count      | 341   | 32         | 2          | 10                 | 30        | 7                 | 228   | 107   | 101   | 63    | 15             | 3       | 130   |
| QF | Mean   |            | 33.77 | 33.97      | 22.50      | 32.60              | 30.43     | 36.14             | 29.83 | 40.61 | 37.22 | 32.29 | 34.47          | 65.00   | 33.60 |
|    | Median |            | 33    | 34         | 23         | 28                 | 30        | 33                | 31    | 40    | 37    | 33    | 33             | 65      | 32    |