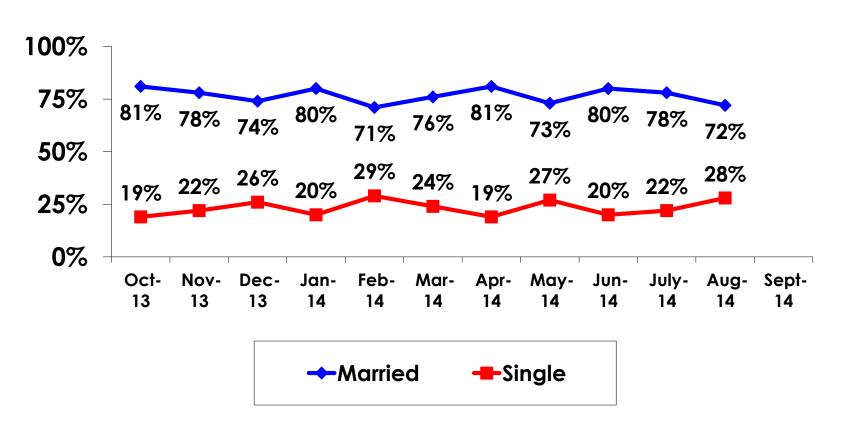

### MARITAL STATUS TRACKING

#### MARITAL STATUS-SEGMENTATION

|    |         |            | TOTAL | FAMILY/FIT | GROUP TRVL | ENG LANG<br>LESSON | HONEYMOON | INCENTIVE<br>TRVL | 18-35 | 36-55 | CHILD | FIT | GOLDEN<br>MISS | SENIORS | SPORT |
|----|---------|------------|-------|------------|------------|--------------------|-----------|-------------------|-------|-------|-------|-----|----------------|---------|-------|
|    |         |            | •     | -          | •          |                    | -         | -                 | -     | -     | -     | •   | •              | -       | -     |
| QE | Married | Count      | 252   | 28         | 0          | 6                  | 29        | 4                 | 140   | 101   | 101   | 34  | 12             | 3       | 84    |
|    |         | Column N % | 72%   | 88%        | 0%         | 55%                | 97%       | 57%               | 61%   | 94%   | 98%   | 53% | 80%            | 100%    | 63%   |
|    | Single  | Count      | 98    | 4          | 2          | 5                  | 1         | 3                 | 88    | 6     | 2     | 30  | 3              | 0       | 50    |
|    |         | Column N % | 28%   | 13%        | 100%       | 45%                | 3%        | 43%               | 39%   | 6%    | 2%    | 47% | 20%            | 0%      | 37%   |
|    | Total   | Count      | 350   | 32         | 2          | 11                 | 30        | 7                 | 228   | 107   | 103   | 64  | 15             | 3       | 134   |