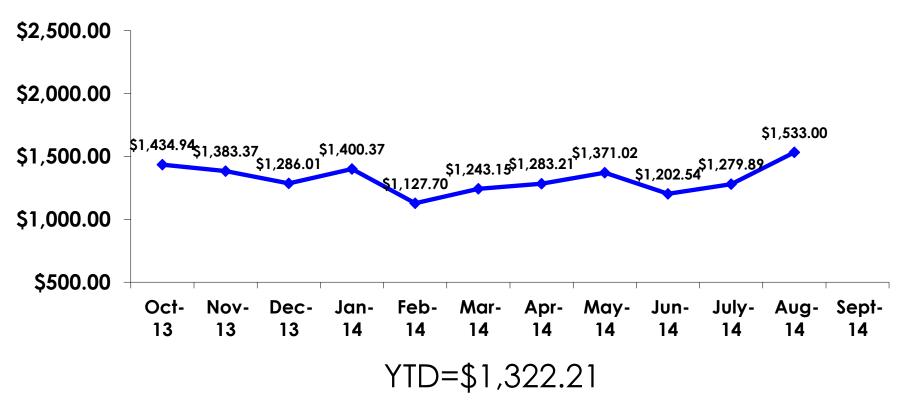

### TOTAL EXPENDITURES – TRACKING

### TOTAL EXPENDITURES PER PERSON - SEGMENTATION

|                  |         | TOTAL      | FAMILY/FIT | GROUP TRVL | ENG LANG<br>LESSON | HONEYMOON  | INCENTIVE<br>TRVL | 18-35      | 36-55      | CHILD      | FIT        | GOLDEN<br>MISS | SENIORS    | SPORT      |
|------------------|---------|------------|------------|------------|--------------------|------------|-------------------|------------|------------|------------|------------|----------------|------------|------------|
|                  |         | -          | -          | -          | -                  | -          | -                 | -          | -          | -          | -          | •              | -          | -          |
| TOTAL PER PERSON | Mean    | \$1,533.00 | \$1,627.60 | \$1,610.22 | \$1,168.01         | \$1,718.20 | \$1,171.38        | \$1,508.96 | \$1,635.33 | \$1,347.35 | \$1,326.53 | \$1,816.41     | \$1,480.46 | \$1,638.02 |
|                  | Median  | \$1,427    | \$1,455    | \$1,610    | \$1,200            | \$1,674    | \$1,000           | \$1,434    | \$1,426    | \$1,297    | \$1,213    | \$1,967        | \$2,173    | \$1,500    |
|                  | Minimum | \$0        | \$147      | \$0        | \$0                | \$0        | \$0               | \$0        | \$0        | \$0        | \$0        | \$746          | \$0        | \$0        |
|                  | Maximum | \$6,450    | \$3,967    | \$3,220    | \$2,168            | \$6,450    | \$3,174           | \$6,450    | \$6,372    | \$3,804    | \$3,967    | \$2,503        | \$2,269    | \$6,450    |