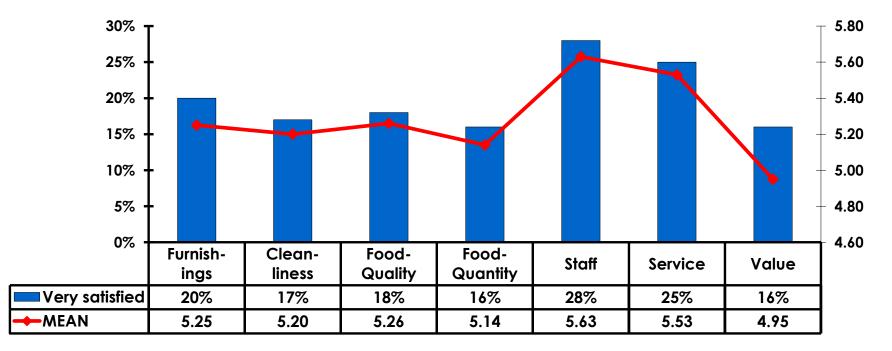

#### Satisfaction Quality/ Cleanliness 7pt Rating Scale 7=Very Satisfied/1=Very Dissatisfied