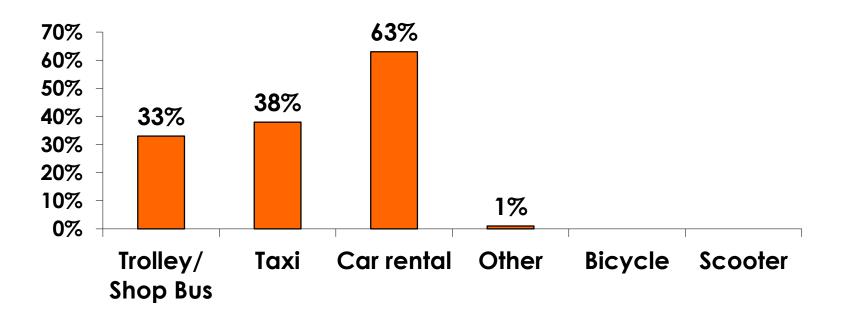

| \$86.31    |
| Food & beverage in fast food restaurant/convenience store                 | \$35.90    |
| Food & beverage at restaurants or drinking establishments outside a hotel | \$114.98   |
| Optional tours and activities                                             | \$110.95   |
| Gifts/ souvenirs for yourself/companions                                  | \$315.96   |
| Gifts/ souvenirs for friends/family at home                               | \$158.95   |
| Local transportation                                                      | \$66.48    |
| Other expenses not covered                                                | \$471.54   |
| Average Total                                                             | \$1,351.54 |



# Local Transportation n=168



Mean=\$66.48 per travel party



## **Guam Airport Expenditures**

- \$90.29 = overall average
- \$0 = Minimum (lowest amount recorded for the entire sample)
- \$2,000 = Maximum (highest amount recorded for the entire sample)



## Breakdown of Airport Expenditures

|                        | MEAN \$ |
|------------------------|---------|
| Food & Beverages       | \$13.14 |
| Gifts/Souvenirs Self   | \$51.58 |
| Gifts/Souvenirs Others | \$25.34 |
| Total                  | \$90.29 |



#### <u>SECTION 4</u> VISITOR SATISFACTION



#### Satisfaction Scores Overall 7pt Rating Scale 7=Very Satisfied/1=Very Dissatisfied





#### Satisfaction Quality/ Cleanliness 7pt Rating Scale 7=Very Satisfied/1=Very Dissatisfied





#### Quality of Accommodations 7pt Rating Scale 7=Very Satisfied/1=Ver