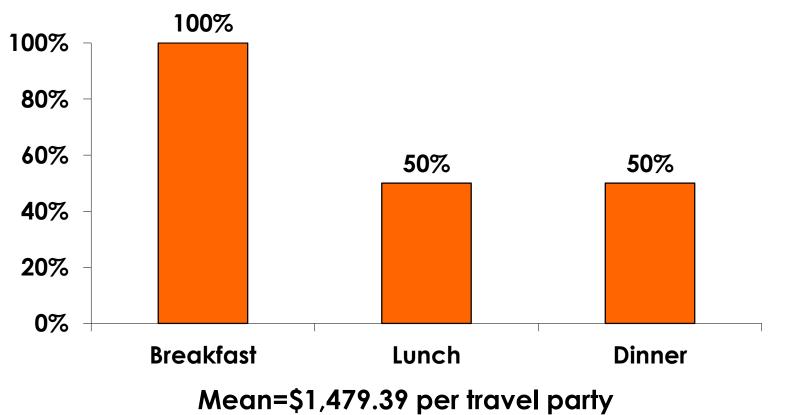

$2,418.11 |
| Air & Accommodation w/ daily meal package | \$3,042.10 |
| Air only                                  | \$1,705.09 |
| Accommodation only                        | \$719.66   |
| Accommodation w/ daily meal only          | \$1,479.39 |
| Food & Beverages in Hotel                 | \$-        |
| Ground transportation – Korea             | \$121.77   |
| Ground transportation – Guam              | \$459.71   |
| Optional tours/ activities                | \$390.16   |
| Other expenses                            | \$482.27   |
| Total Prepaid                             | \$2,132.60 |



#### PREPAID MEAL BREAKDOWN

#### Air/Accommodations with Daily Meal Pkg. n=162



Mean=\$3,042.10 per travel party



#### PREPAID MEAL BREAKDOWN

#### Accommodations with Daily Meal Pkg.

N=6





## PREPAID GROUND TRANSPORTATION n=7





#### **On-Island Expenditures**

- \$1,351.54 = overall mean average on-island expense (for entire travel party size) by respondent
- \$0 = Minimum (lowest amount recorded for the entire sample)
- \$12,900 = Maximum (highest amount recorded for the entire sample)
- \$627.65 = overall mean average <u>per person</u> onisland expenditure



#### ON-ISLAND EXPENDITURES Per Person



YTD = \$480.26



#### PREPAID/ ON-ISLE EXPENDITURES – Per Person

Prepaid YTD = \$842.14 On-Isle YTD = \$480.26





## Total On-Island Expenditure by Gender & Age

| τοτα       |         |          | GEN      | GENDER GENDER |          |          |          |          |          |          |          |          |
|------------|---------|----------|----------|---------