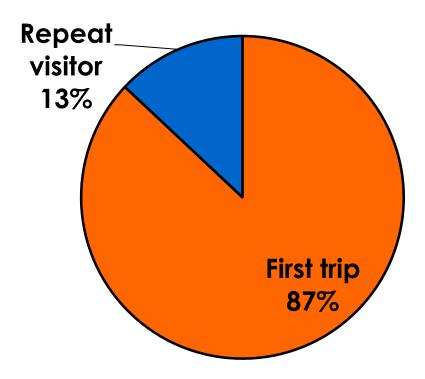

o Income                                                                                                      | Count      | 10    | 3    | 7      | 4     | 4     | 2     |     |
|     |                                                                                                                | Column N % | 3%    | 2%   | 5%     | 24%   | 2%    | 2%    |     |
|     | Total                                                                                                          | Count      | 306   | 159  | 144    | 17    | 163   | 114   | 6   |



#### **Travel Companions**





#### **Number of Children Travel Party**

N=103 total respondents traveling with children.

(Of those N=103 respondents, there is a total of 149 children 18 years or younger)





#### **Prior Trips to Guam**





#### PRIOR TRIPS TO GUAM





#### **Trips to Guam by Age & Gender**

|        |        |            | TOTAL | TRIPS T | O GUAM |
|--------|--------|------------|-------|---------|--------|
|        |        |            | -     | 1st     | Repeat |
| GENDER | Male   | Count      | 171   | 152     | 17     |
|        |        | Column N % | 49%   | 51%     | 39%    |
|        | Female | Count      | 176   | 148     | 27     |
|        |        | Column N % | 51%   | 49%     | 61%    |
|        | Total  | Count      | 347   | 300     | 44     |
| AGE    | 18-24  | Count      | 25    | 23      | 2      |
|        |        | Column N % | 7%    | 8%      | 5%     |
|        | 25-34  | Count      | 182   | 159     | 23     |
|        |        | Column N % | 53%   | 53%     | 55%    |
|