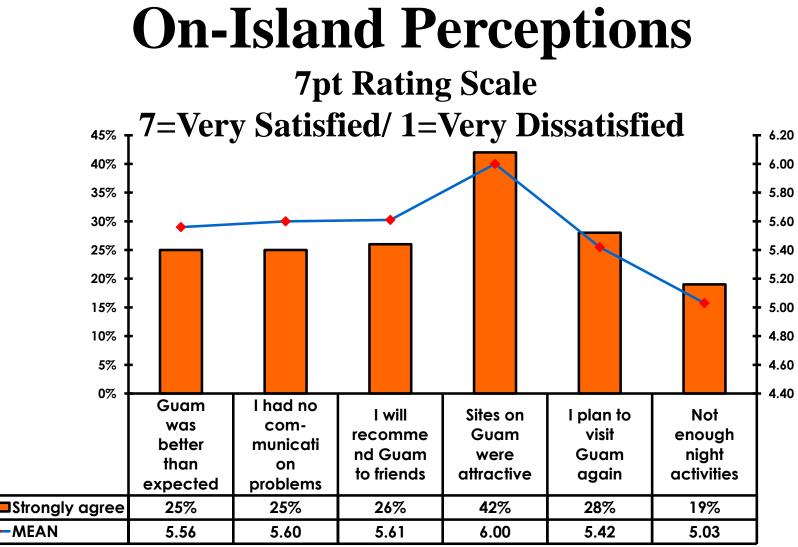

#### **On-Island Perceptions 7pt Rating Scale** 7=Very Satisfied/ 1=Very Dissatisfied 30% 5.60 5.55 25% 5.50 20% 5.45 5.40 15% 5.35 10% 5.30 5.25 5% 5.20 0% 5.15 Guam **Tour Guide-Tour Driver-**Taxi Driver-Taxi- Clean Airport-Professional Professional Professional Clean Strongly agree 24% 24% 27% 24% 19% -MEAN 5.35 5.46 5.57 5.45 5.32