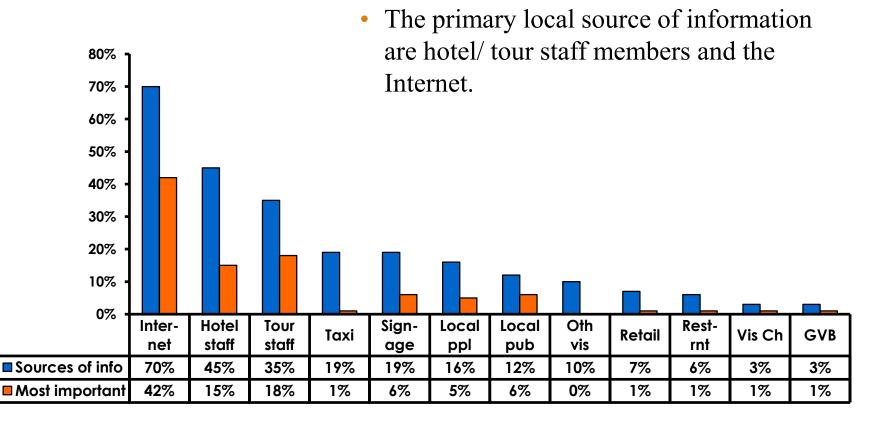

|



#### **Satisfaction with Other Activities**





#### What would it take to make you want to stay an extra day in Guam?









#### **On-Island Perceptions 7pt Rating Scale** 7=Very Satisfied/ 1=Very Dissatisfied 30% 5.60 5.55 25% 5.50 20% 5.45 5.40 15% 5.35 10% 5.30 5.25 5% 5.20 0% 5.15 Guam **Tour Guide-Tour Driver-**Taxi Driver-Taxi- Clean Airport-Professional Professional Professional Clean Strongly agree 24% 24% 27% 24% 19% -MEAN 5.35 5.46 5.57 5.45 5.32



#### <u>SECTION 5</u> PROMOTIONS



#### **Internet- Guam Sources of Info**





## Internet- Things To Do Sources of Info





#### **Internet- GVB Sources**



67



#### **Travel Motivation- Info Sources**





#### **Sources of Information Pre-arrival**





#### **Sources of Information Post-arrival**





#### <u>SECTION 6</u> OTHER ISSUES



#### **Concerns about travel outside of Korea - Overall**





#### **Concerns about travel outside of Korea - By Age & Income**

| Т   |                                   |       | TOTAL | AGE   |       |       |     | Q26                                                                                                                                                                                                             |                     |                     |                     |                     |                     |          |           |  |
|-----|-----------------------------------|-------|-------|-------|-------|-------|-----|-------------------------------------------------------------------------------------------------------