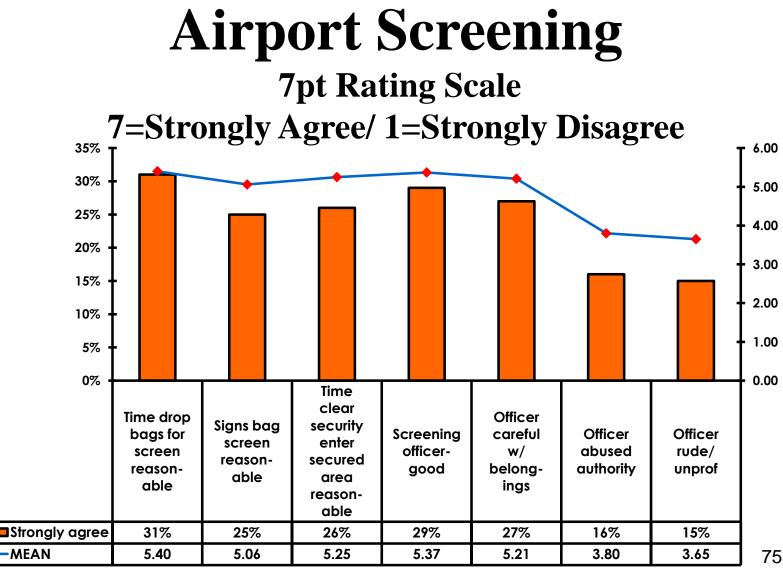

| 6%                  | 8%                  | 3%                  | 5%                  |                     | 3%       | 20%       |  |
|     | Total C                           | Count | 346   | 25    | 180   | 123   | 10  | 7                                                                                                                                                                                                               | 16                  | 36                  | 38                  | 60                  | 45                  | 91       | 10        |  |



#### Security Screening/ Immigration Process at Guam International Airport