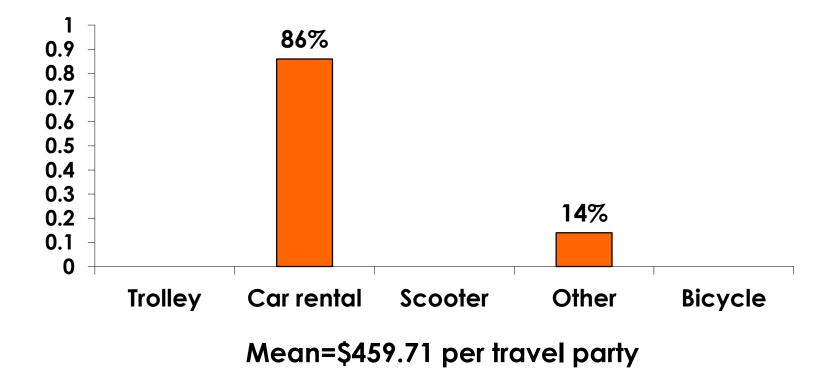

## PREPAID GROUND TRANSPORTATION n=7

#### (Filter: Only those who responded/ Per Travel Party)

|                                           | MEAN \$    |
|-------------------------------------------|------------|
| Air & Accommodation package only          | \$2,418.11 |
| Air & Accommodation w/ daily meal package | \$3,042.10 |
| Air only                                  | \$1,705.09 |
| Accommodation only                        | \$719.66   |
| Accommodation w/ daily meal only          | \$1,479.39 |
| Food & Beverages in Hotel                 | \$-        |
| Ground transportation – Korea             | \$121.77   |
| Ground transportation – Guam              | \$459.71   |
| Optional tours/ activities                | \$390.16   |
| Other expenses                            | \$482.27   |
| Total Prepaid                             | \$2,132.60 |