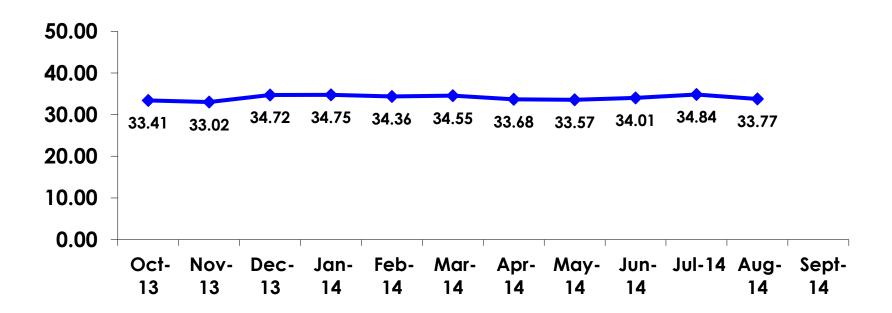

/- 5.23 percentage points with a 95% confidence level. That is, if all Korean visitors who traveled to Guam in the same time period were asked these questions, we can be 95% certain that their responses would not differ by +/- 5.23 percentage points.



#### **OBJECTIVES**

• To monitor the effectiveness of the Korean seasonal campaigns in attracting Korean visitors, refresh certain baseline data, to better understand the nature, and economic value or impact of each of the targeted segments in the Korea marketing plan.

• Identify significant determinants of visitor satisfaction, expenditures and the desire to return to Guam.



#### <u>SECTION 1</u> PROFILE OF RESPONDENTS



#### **Marital Status - Overall**





#### **MARITAL STATUS**





#### Age - Overall



7



#### AVERAGE - AGE





#### **Personal Income**







### Personal Income – 1st time vs. repeat





# Personal Income by Gender & Age

|     |                                                                                                                |            | TOTAL | GEN  | DER    |       | AG    | ε     |     |
|-----|----------------------------------------------------------------------------------------------------------------|------------|-------|------|--------|-------|-------|-------|-----|
|     |                                                                                                                |            | -     | Male | Female | 18-24 | 25-34 | 35-49 | 50+ |
| Q26 | <kw12.0m< td=""><td>Count</td><td>7</td><td>3</td><td>4</td><td></td><td>4</td><td>1</td><td>1</td></kw12.0m<>