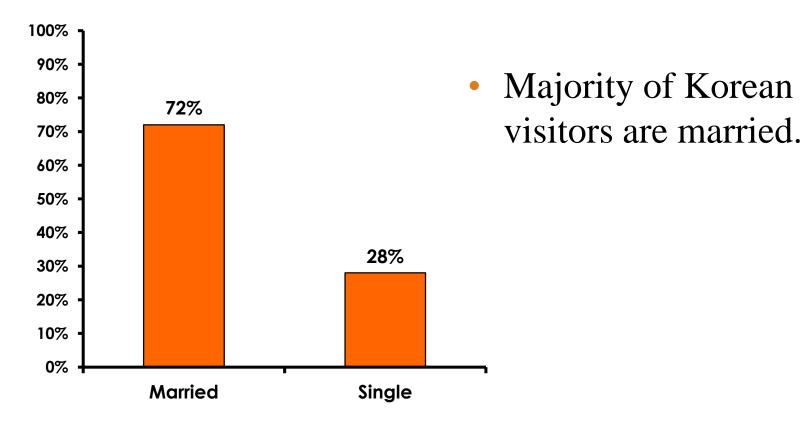

departure and waiting areas.

• The margin of error for a sample of **350** is +/- 5.23 percentage points with a 95% confidence level. That is, if all Korean visitors who traveled to Guam in the same time period were asked these questions, we can be 95% certain that their responses would not differ by +/- 5.23 percentage points.



#### **OBJECTIVES**

• To monitor the effectiveness of the Korean seasonal campaigns in attracting Korean visitors, refresh certain baseline data, to better understand the nature, and economic value or impact of each of the targeted segments in the Korea marketing plan.

• Identify significant determinants of visitor satisfaction, expenditures and the desire to return to Guam.



#### <u>SECTION 1</u> PROFILE OF RESPONDENTS



#### **Marital Status - Overall**





#### **MARITAL STATUS**





#### Age - Overall



7



#### AVERAGE - AGE





#### **Personal Income**







### Personal Income – 1st time vs. repeat





# Personal Income by Gender & Age

|     |                                                                                                                |            | TOTAL | GEN  | DER    |       | AG    | ε     |     |
|-----|----------------------------------------------------------------------------------------------------------------|------------|-------|------|--------|-------|-------|-------|-----|
|     |                                                                                                                |            | -     | Male | Female | 18-24 | 25-34 | 35-49 | 50+ |
| Q26 | <kw12.0m< td=""><td>Count</td>