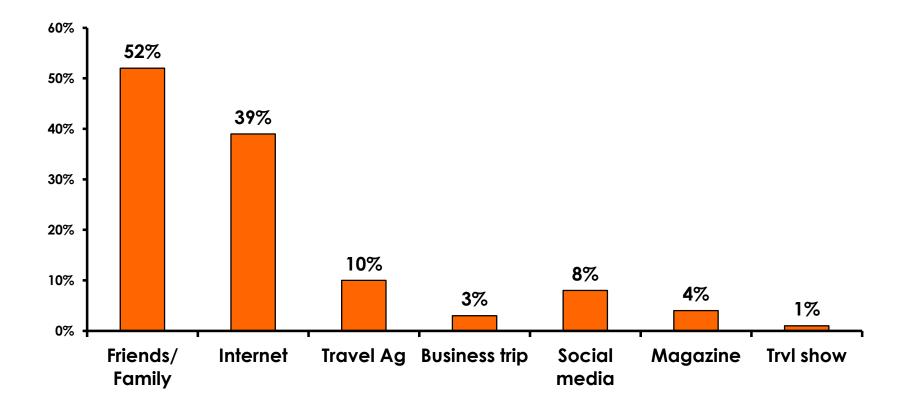

to 3 = <b>15%</b>    | Score 1 to 3 = <b>17%</b>    |
| MEAN = 4.61                  | MEAN = 4.57                  |



#### **Satisfaction with Other Activities**





#### What would it take to make you want to stay an extra day in Guam?









#### **On-Island Perceptions 7pt Rating Scale** 7=Very Satisfied/ 1=Very Dissatisfied 30% 5.60 5.55 25% 5.50 20% 5.45 5.40 15% 5.35 10% 5.30 5.25 5% 5.20 0% 5.15 Guam **Tour Guide-Tour Driver-**Taxi Driver-Taxi- Clean Airport-Professional Professional Professional Clean Strongly agree 24% 24% 27% 24% 19% -MEAN 5.35 5.46 5.57 5.45 5.32



#### <u>SECTION 5</u> PROMOTIONS



#### **Internet- Guam Sources of Info**





## Internet- Things To Do Sources of Info





#### **Internet- GVB Sources**



67



#### **Travel Motivation- Info Sources**





#### **Sources of Information Pre-arrival**





#### **Sources of Information Post-arrival**





#### <u>SECTION 6</u> OTHER ISSUES



#### **Concerns about travel outside of Korea - Overall**





#### **Concerns about travel outside of Korea - By Age & Income**

| Т   |                                   |       | TOTAL | AGE   |       |       |     | Q26                                                                                                                                                                                                             |                     |                     |                     |                     |                     |          |           |  |
|-----|-----------------------------------|-------|-------|-------|-------|-------|-----|----