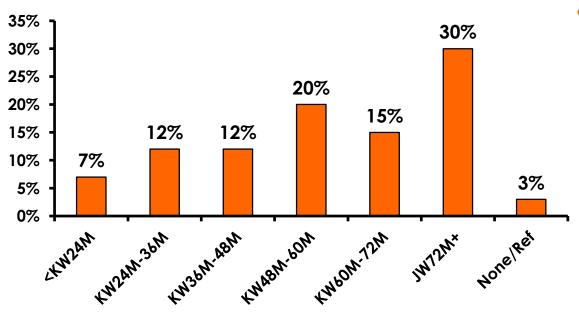

a 95% confidence level. That is, if all Korean visitors who traveled to Guam in the same time period were asked these questions, we can be 95% certain that their responses would not differ by +/- 5.23 percentage points.



#### **OBJECTIVES**

• To monitor the effectiveness of the Korean seasonal campaigns in attracting Korean visitors, refresh certain baseline data, to better understand the nature, and economic value or impact of each of the targeted segments in the Korea marketing plan.

• Identify significant determinants of visitor satisfaction, expenditures and the desire to return to Guam.



#### <u>SECTION 1</u> PROFILE OF RESPONDENTS



#### **Marital Status - Overall**





#### **MARITAL STATUS**





#### Age - Overall



7



#### AVERAGE - AGE





#### **Personal Income**







### Personal Income – 1st time vs. repeat





# Personal Income by Gender & Age

|     |                                                                                                                |            | TOTAL | GEN  | DER    |       | AG    | ε     |     |
|-----|----------------------------------------------------------------------------------------------------------------|------------|-------|------|--------|-------|-------|-------|-----|
|     |                                                                                                                |            | -     | Male | Female | 18-24 | 25-34 | 35-49 | 50+ |
| Q26 | <kw12.0m< td=""><td>Count</td><td>7</td><td>3</td><td>4</td><td></td><td>4</td><td>1</td><td>1</td></kw12.0m<> | Count      | 7     | 3    |