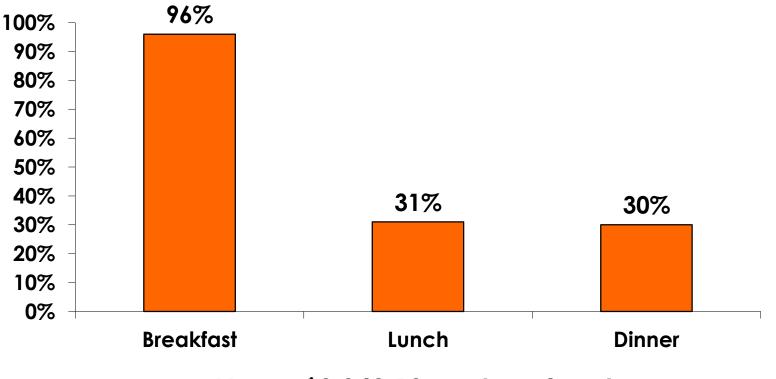

\$    |
|-------------------------------------------|------------|
| Air & Accommodation package only          | \$2,418.11 |
| Air & Accommodation w/ daily meal package | \$3,042.10 |
| Air only                                  | \$1,705.09 |
| Accommodation only                        | \$719.66   |
| Accommodation w/ daily meal only          | \$1,479.39 |
| Food & Beverages in Hotel                 | \$-        |
| Ground transportation – Korea             | \$121.77   |
| Ground transportation – Guam              | \$459.71   |
| Optional tours/ activities                | \$390.16   |
| Other expenses                            | \$482.27   |
| Total Prepaid                             | \$2,132.60 |



#### PREPAID MEAL BREAKDOWN

#### Air/Accommodations with Daily Meal Pkg. n=162



Mean=\$3,042.10 per travel party



#### PREPAID MEAL BREAKDOWN

#### Accommodations with Daily Meal Pkg.

N=6





## PREPAID GROUND TRANSPORTATION n=7





#### **On-Island Expenditures**

- \$1,351.54 = overall mean average on-island expense (for entire travel party size) by respondent
- \$0 = Minimum (lowest amount recorded for the entire sample)
- \$12,900 = Maximum (highest amount recorded for the entire sample)
- \$627.65 = overall mean average <u>per person</u> onisland expenditure



#### ON-ISLAND EXPENDITURES Per Person



YTD = \$480.26



#### PREPAID/ ON-ISLE EXPENDITURES – Per Person

Prepaid YTD = \$842.14 On-Isle YTD = \$480.26





## Total On-Island Expenditure by Gender & Age

| τοτα       |         |          | GEN      | GENDER GENDER |          |          |