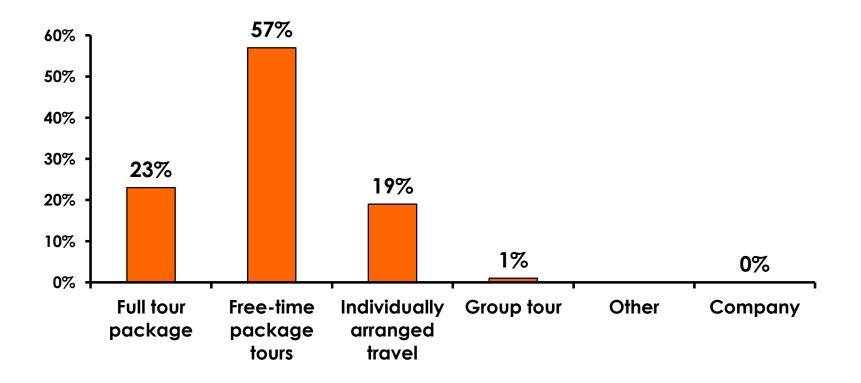

|                     |                     |                     |                     |                     | 1%       |           |
|     | Total                                 | Count | 335   | 7                                                                                                                                                                                                               | 16                  | 36                  | 37                  | 59                  | 45                  | 93       | 10        |



#### <u>SECTION 2</u> TRAVEL PLANNING



#### **Travel Planning - Overall**





## Accommodation by Income

Average length of stay: 3.95 days

|    |                             | T    | OTAL | Q26                                                                                                                                                                                                             |                     |                     |                     |                     |                     |          |           |
|----|-----------------------------|------|------|-----------------------------------------------------------------------------------------------------------------------------------------------------------------------------------------------------------------|---------------------|---------------------|---------------------|-------------