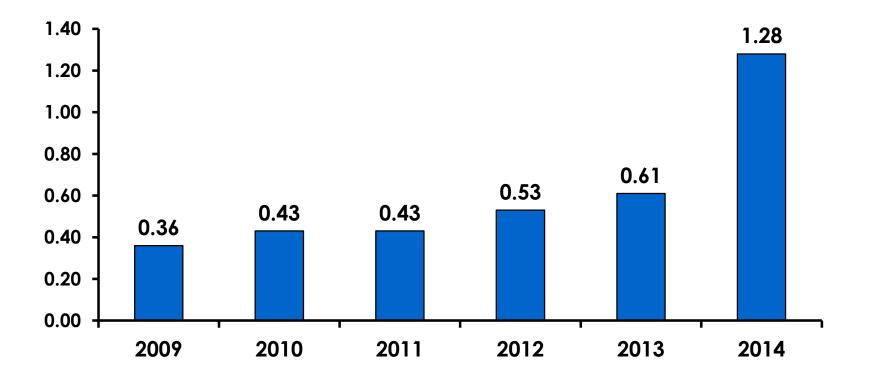

300     | 44     |
| AGE    | 18-24  | Count      | 25    | 23      | 2      |
|        |        | Column N % | 7%    | 8%      | 5%     |
|        | 25-34  | Count      | 182   | 159     | 23     |
|        |        | Column N % | 53%   | 53%     | 55%    |
|        | 35-49  | Count      | 124   | 109     | 14     |
|        |        | Column N % | 36%   | 37%     | 33%    |
|        | 50+    | Count      | 10    | 7       | 3      |
|        |        | Column N % | 3%    | 2%      | 7%     |
|        | Total  | Count      | 341   | 298     | 42     |



#### **Repeat Visitors Last Trip** n = 41



- The average repeat visitor has been to Guam 2.78 times.
- Half of repeat visitors have been here within the last year.



#### Average Number Overnight Trips (2009-2014) (2 nights or more)





#### Length of Stay





#### **AVG LENGTH OF STAY**



20



#### **Occupation by Income**

|     |                                       |       | TOTAL | Q26                                                                                                                                                                                                             |                     |                     |                     |                     |                     |          |           |
|-----|---------------------------------------|-------|-------|-----------------------------------------------------------------------------------------------------------------------------------------------------------------------------------------------------------------|---------------------|-