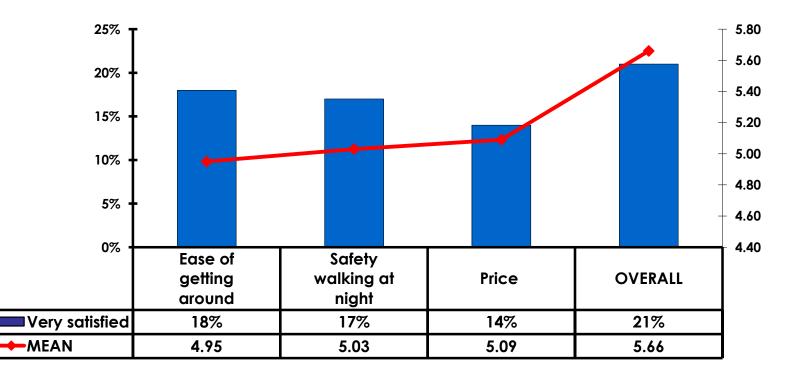

#### Satisfaction Scores Overall 7pt Rating Scale 7=Very Satisfied/1=Very Dissatisfied