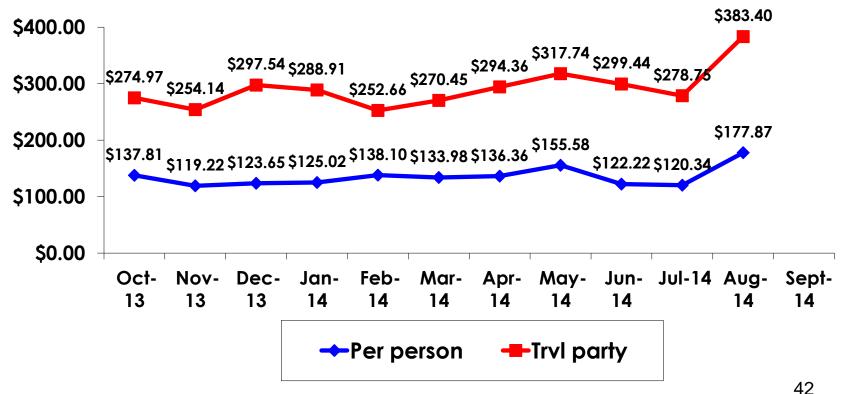

## ON-ISLE EXPENDITURES – Per Day

YTD Per Person = \$135.45 YTD Travel Party = \$292.05

## Breakdown of On-Island Expenditures

|                                                                           | MEAN \$    |
|---------------------------------------------------------------------------|------------|
| Food & beverage in a hotel                                                | \$86.31    |
| Food & beverage in fast food restaurant/convenience store                 | \$35.90    |
| Food & beverage at restaurants or drinking establishments outside a hotel | \$114.98   |
| Optional tours and activities                                             | \$110.95   |
| Gifts/ souvenirs for yourself/companions                                  | \$315.96   |
| Gifts/ souvenirs for friends/family at home                               | \$158.95   |
| Local transportation                                                      | \$66.48    |
| Other expenses not covered                                                | \$471.54   |
| Average Total                                                             | \$1,351.54 |