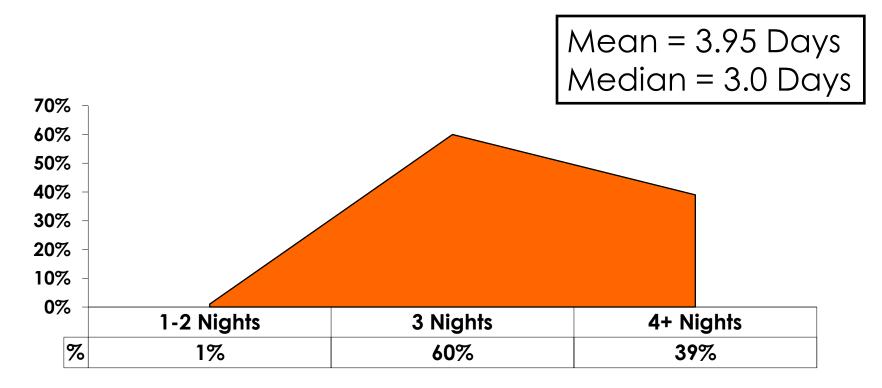

| 18-24  | Count      | 25    | 23      | 2      |
|        |        | Column N % | 7%    | 8%      | 5%     |
|        | 25-34  | Count      | 182   | 159     | 23     |
|        |        | Column N % | 53%   | 53%     | 55%    |
|        | 35-49  | Count      | 124   | 109     | 14     |
|        |        | Column N % | 36%   | 37%     | 33%    |
|        | 50+    | Count      | 10    | 7       | 3      |
|        |        | Column N % | 3%    | 2%      | 7%     |
|        | Total  | Count      | 341   | 298     | 42     |



#### **Repeat Visitors Last Trip** n = 41



- The average repeat visitor has been to Guam 2.78 times.
- Half of repeat visitors have been here within the last year.



#### Average Number Overnight Trips (2009-2014) (2 nights or more)





#### Length of Stay





#### **AVG LENGTH OF STAY**



20



#### **Occupation by Income**

|     |                                       |       | TOTAL | Q26                                                                                                                                                                                                             |                     |                     |                     |                     |                     |          |           |
|-----|---------------------------------------|-------|-------|-----------------------------------------------------------------------------------------------------------------------------------------------------------------------------------------------------------------|---------------------|---------------------|----