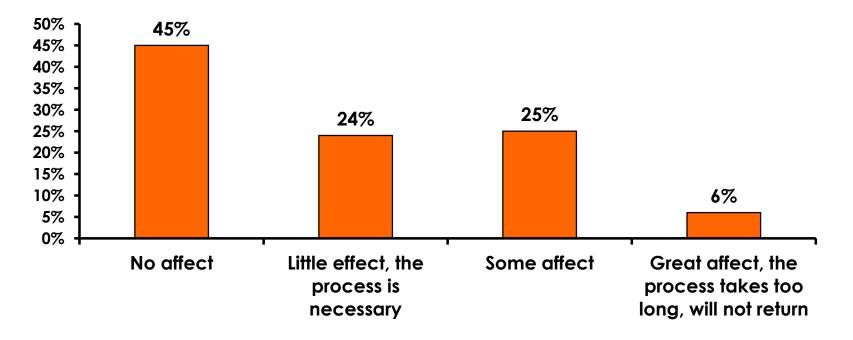

| 6%                  | 8%                  | 3%                  | 5%                  |                     | 3%       | 20%       |  |
|     | Total C                           | Count | 346   | 25    | 180   | 123   | 10  | 7                                                                                                                                                                                                               | 16                  | 36                  | 38                  | 60                  | 45                  | 91       | 10        |  |



#### Security Screening/ Immigration Process at Guam International Airport