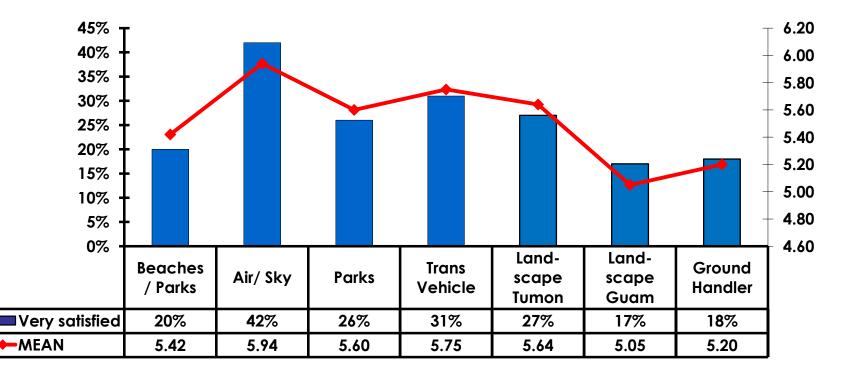

#### **On-Island Perceptions 7pt Rating Scale** 7=Very Satisfied/ 1=Very Dissatisfied 30% 5.60 5.55 25% 5.50 20% 5.45 5.40 15% 5.35 10% 5.30 5.25 5% 5.20 0% 5.15 Guam **Tour Guide-Tour Driver-**Taxi Driver-Taxi- Clean Airport-Professional Professional Professional Clean Strongly agree 24% 24% 27% 24% 19% -MEAN 5.35 5.46 5.57 5.45 5.32