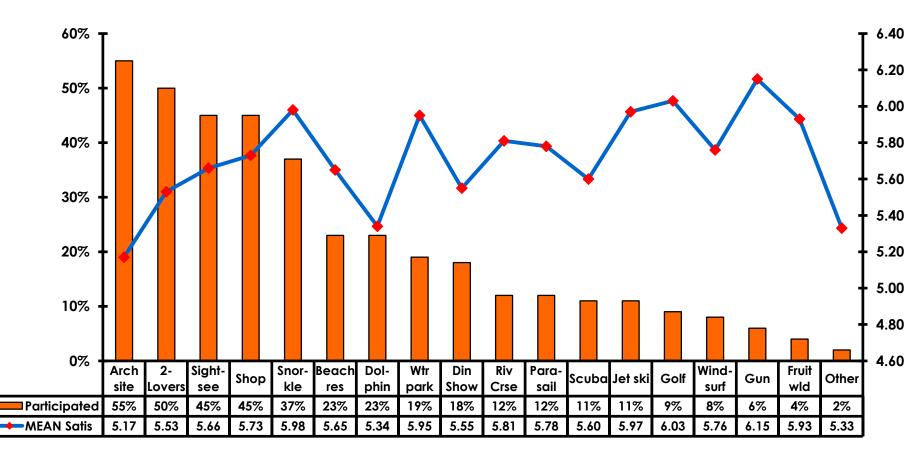

-----------------|
| Score of 6 to 7 = <b>45%</b> | Score of 6 to 7 = <b>40%</b> |
| Score of 4 to 5 = <b>48%</b> | Score of 4 to 5 = <b>48%</b> |
| Score 1 to 3 = <b>8%</b>     | Score 1 to 3 = <b>11%</b>    |
| MEAN = 5.12                  | MEAN = 4.94                  |



#### **Night Tours Satisfaction** 7pt Rating Scale 7=Very Satisfied/ 1=Very Dissatisfied

| Quality of Night Tour        | Variety of Night Tour        |
|------------------------------|------------------------------|
| Score of 6 to 7 = <b>28%</b> | Score of 6 to 7 = <b>30%</b> |
| Score of 4 to 5 = <b>56%</b> | Score of 4 to 5 = <b>53%</b> |
| Score 1 to 3 = <b>15%</b>    | Score 1 to 3 = <b>17%</b>    |
| MEAN = 4.61                  | MEAN = 4.57                  |



#### **Satisfaction with Other Activities**





#### What would it take to make you want to stay an extra day in Guam?









#### **On-Island Perceptions 7pt Rating Scale** 7=Very Satisfied/ 1=Very Dissatisfied 30% 5.60 5.55 25% 5.50 20% 5.45 5.40 15% 5.35 10% 5.30 5.25 5% 5.20 0% 5.15 Guam **Tour Guide-Tour Driver-**Taxi Driver-Taxi- Clean Airport-Professional Professional Professional Clean Strongly agree 24% 24% 27% 24% 19% -MEAN 5.35 5.46 5.57 5.45 5.32



#### <u>SECTION 5</u> PROMOTIONS



#### **Internet- Guam Sources of Info**





## Internet- Things To Do Sources of Info





#### **Internet- GVB Sources**



67



#### **Travel Motivation- Info Sources**





#### **Sources of Information Pre-arrival**





#### **Sources of Information Post-arrival**





#### <u>SECTION 6</u> OTHER ISSUES



#### **Concerns about tra