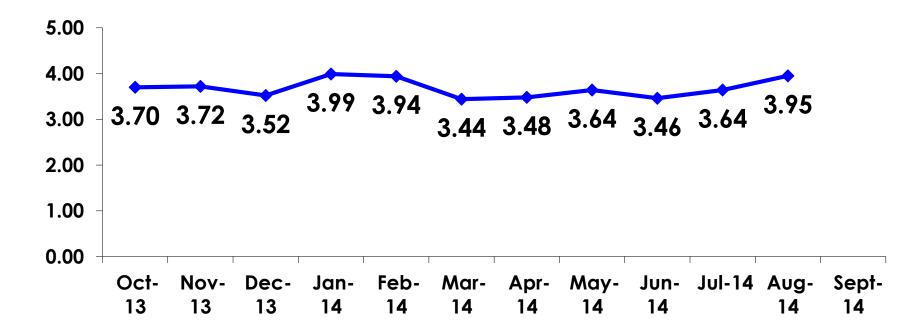

| 23      | 2      |
|        |        | Column N % | 7%    | 8%      | 5%     |
|        | 25-34  | Count      | 182   | 159     | 23     |
|        |        | Column N % | 53%   | 53%     | 55%    |
|        | 35-49  | Count      | 124   | 109     | 14     |
|        |        | Column N % | 36%   | 37%     | 33%    |
|        | 50+    | Count      | 10    | 7       | 3      |
|        |        | Column N % | 3%    | 2%      | 7%     |
|        | Total  | Count      | 341   | 298     | 42     |



#### **Repeat Visitors Last Trip** n = 41



- The average repeat visitor has been to Guam 2.78 times.
- Half of repeat visitors have been here within the last year.



#### Average Number Overnight Trips (2009-2014) (2 nights or more)





#### Length of Stay





#### **AVG LENGTH OF STAY**



20



#### **Occupation by Income**

|     |                                       |       | TOTAL | Q26                                                                                                                                                                                                             |                     |                     |                     |                     |                     |          |           |
|-----|---------------------------------------|-------|-------|-----------------------------------------------------------------------------------------------------------------------------------------------------------------------------------------------------------------|---------------------|---------------------|---------------------|---------------