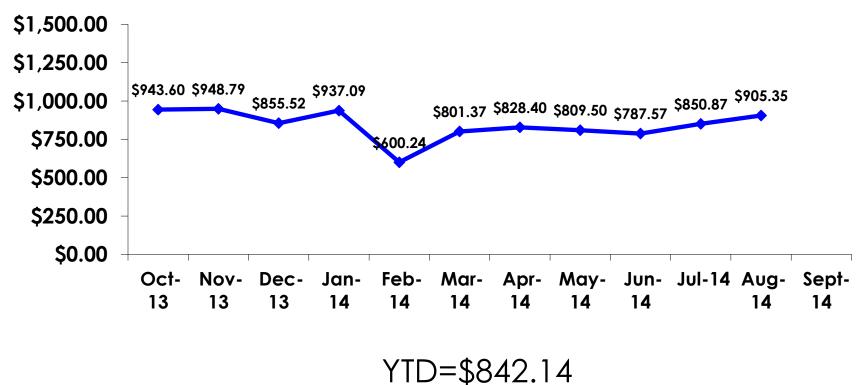

#### Prepaid Expenditures KW 1,022.38/US\$1

- \$2,132.60 = overall mean average prepaid expense (for entire travel party size) by respondent
- $\$0 = \min(1 \text{ minimum (lowest amount recorded for the entire sample)})$
- \$12,715 = maximum (highest amount recorded for the entire sample)
- \$905.35 = overall mean average <u>per person</u> prepaid expenditures

#### PREPAID/ ON-ISLE EXPENDITURES – Per Person

Prepaid YTD = \$842.14 On-Isle YTD = \$480.26