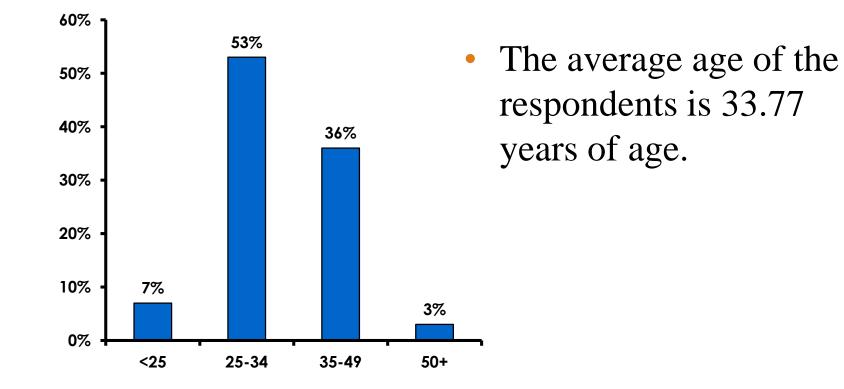

or a sample of **350** is +/- 5.23 percentage points with a 95% confidence level. That is, if all Korean visitors who traveled to Guam in the same time period were asked these questions, we can be 95% certain that their responses would not differ by +/- 5.23 percentage points.



#### **OBJECTIVES**

• To monitor the effectiveness of the Korean seasonal campaigns in attracting Korean visitors, refresh certain baseline data, to better understand the nature, and economic value or impact of each of the targeted segments in the Korea marketing plan.

• Identify significant determinants of visitor satisfaction, expenditures and the desire to return to Guam.



#### <u>SECTION 1</u> PROFILE OF RESPONDENTS



#### **Marital Status - Overall**





#### **MARITAL STATUS**





#### Age - Overall



7



#### AVERAGE - AGE





#### **Personal Income**







### Personal Income – 1st time vs. repeat





# Personal Income by Gender & Age

|     |                                                                                                                |            | TOTAL | GEN  | DER    |       | AG    | ε     |     |
|-----|----------------------------------------------------------------------------------------------------------------|------------|-------|------|--------|-------|-------|-------|-----|
|     |                                                                                                                |            | -     | Male | Female | 18-24 | 25-34 | 35-49 | 50+ |
| Q26 | <kw12.0m< td=""><td>Count</td><td>7</td><td>3</td><td>4</td><td></td><td>4</td><td>