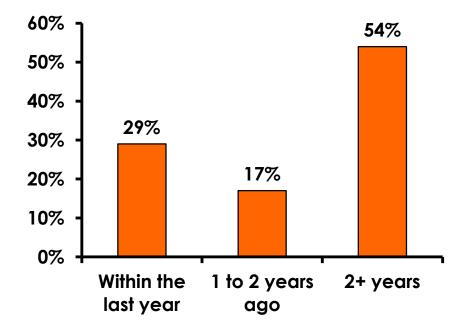

#### **Repeat Visitors Last Trip** n = 41

- The average repeat visitor has been to Guam 2.78 times.
- Half of repeat visitors have been here within the last year.