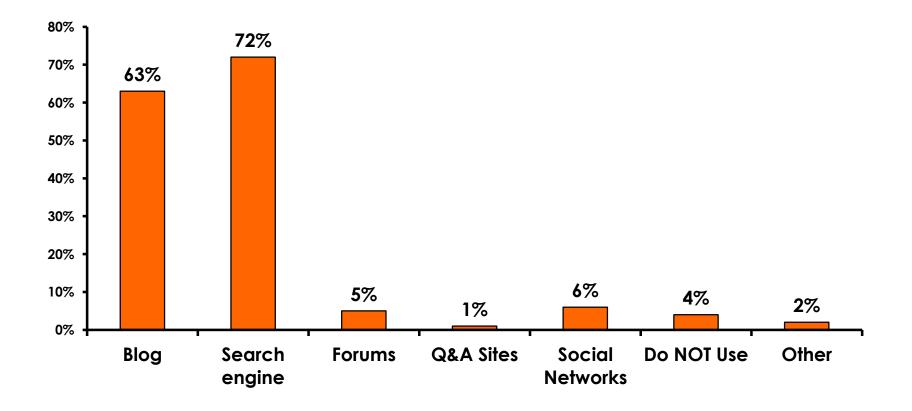

re of 6 to 7 = <b>28%</b> | Score of 6 to 7 = <b>30%</b> |
| Score of 4 to 5 = <b>56%</b> | Score of 4 to 5 = <b>53%</b> |
| Score 1 to 3 = <b>15%</b>    | Score 1 to 3 = <b>17%</b>    |
| MEAN = 4.61                  | MEAN = 4.57                  |



#### **Satisfaction with Other Activities**





#### What would it take to make you want to stay an extra day in Guam?









#### **On-Island Perceptions 7pt Rating Scale** 7=Very Satisfied/ 1=Very Dissatisfied 30% 5.60 5.55 25% 5.50 20% 5.45 5.40 15% 5.35 10% 5.30 5.25 5% 5.20 0% 5.15 Guam **Tour Guide-Tour Driver-**Taxi Driver-Taxi- Clean Airport-Professional Professional Professional Clean Strongly agree 24% 24% 27% 24% 19% -MEAN 5.35 5.46 5.57 5.45 5.32



#### <u>SECTION 5</u> PROMOTIONS



#### **Internet- Guam Sources of Info**





## Internet- Things To Do Sources of Info





#### **Internet- GVB Sources**



67



#### **Travel Motivation- Info Sources**





#### **Sources of Information Pre-arrival**





#### **Sources of Information Post-arrival**





#### <u>SECTION 6</u> OTHER ISSUES



#### **Concerns about travel outside of Korea - Overall**





#### **Concerns about travel outside of Korea - By Age & Income**

| Т   |                                   |       | TOTAL | AGE   |       |       |     | Q26                                                                                                                                                                                                             |                     |                     |                     |                     |