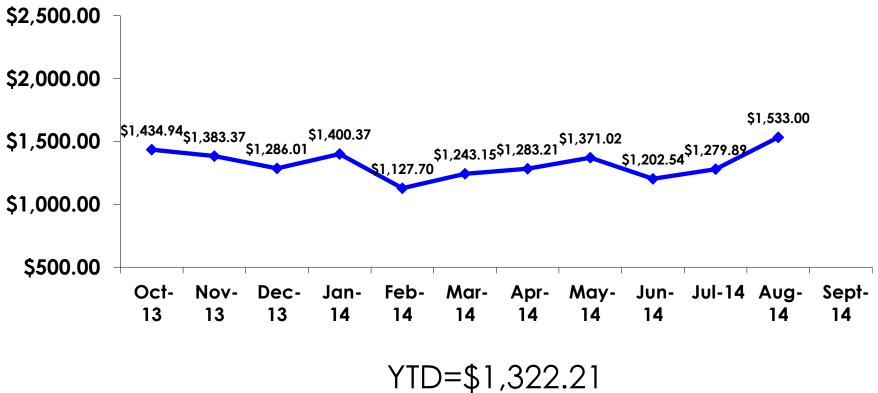

#### ON-ISLAND EXPENDITURES Per Person

YTD = \$480.26

#### PREPAID/ ON-ISLE EXPENDITURES – Per Person

Prepaid YTD = \$842.14 On-Isle YTD = \$480.26

## ON-ISLE EXPENDITURES – Per Day

YTD Per Person = \$135.45 YTD Travel Party = \$292.05