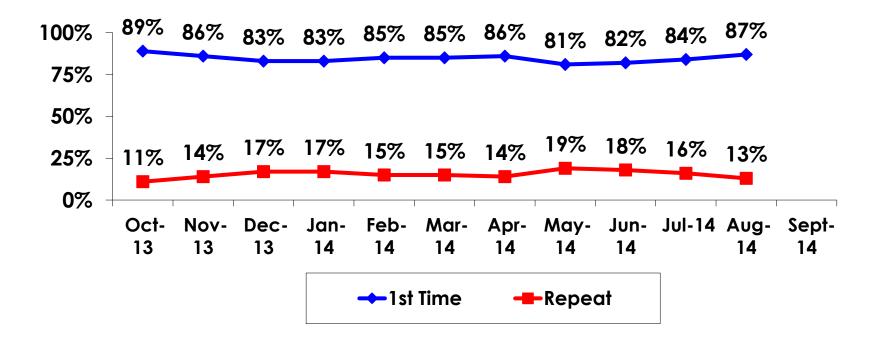

| Count      | 10    | 3    | 7      | 4     | 4     | 2     |     |
|     |                                                                                                                | Column N % | 3%    | 2%   | 5%     | 24%   | 2%    | 2%    |     |
|     | Total                                                                                                          | Count      | 306   | 159  | 144    | 17    | 163   | 114   | 6   |



#### **Travel Companions**





#### **Number of Children Travel Party**

N=103 total respondents traveling with children.

(Of those N=103 respondents, there is a total of 149 children 18 years or younger)





#### **Prior Trips to Guam**





#### PRIOR TRIPS TO GUAM





#### **Trips to Guam by Age & Gender**

|        |        |            | TOTAL | TRIPS T | O GUAM |
|--------|--------|------------|-------|---------|--------|
|        |        |            | -     | 1st     | Repeat |
| GENDER | Male   | Count      | 171   | 152     | 17     |
|        |        | Column N % | 49%   | 51%     | 39%    |
|        | Female | Count      | 176   | 148     | 27     |
|        |        | Column N % | 51%   | 49%     | 61%    |
|        | Total  | Count      | 347   | 300     | 44     |
| AGE    | 18-24  | Count      | 25    | 23      | 2      |
|        |        | Column N % | 7%    | 8%      | 5%     |
|        | 25-34  | Count      | 182   | 159     | 23     |
|        |        | Column N % | 53%   | 53%     | 55%    |
|        | 35-49  | Count      | 124