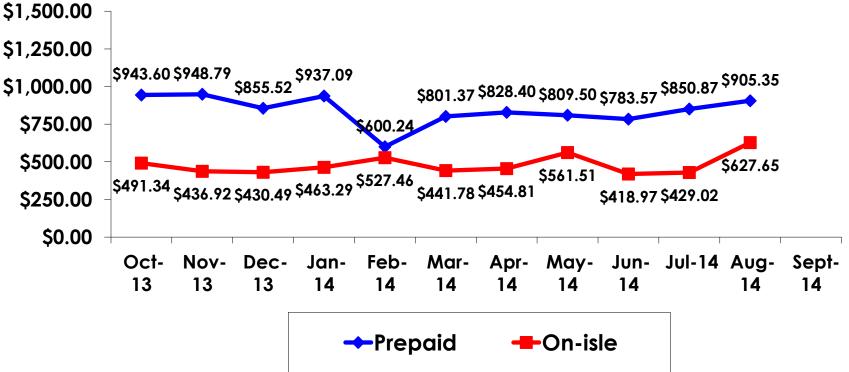

#### Prepaid Expenditures KW 1,022.38/US\$1

- \$2,132.60 = overall mean average prepaid expense (for entire travel party size) by respondent
- $\$0 = \min(1 \text{ minimum (lowest amount recorded for the entire sample)})$
- \$12,715 = maximum (highest amount recorded for the entire sample)
- \$905.35 = overall mean average <u>per person</u> prepaid expenditures

#### **On-Island Expenditures**

- \$1,351.54 = overall mean average on-island expense (for entire travel party size) by respondent
- \$0 = Minimum (lowest amount recorded for the entire sample)
- \$12,900 = Maximum (highest amount recorded for the entire sample)
- \$627.65 = overall mean average <u>per person</u> onisland expenditure

#### PREPAID/ ON-ISLE EXPENDITURES – Per Person

Prepaid YTD = \$842.14 On-Isle YTD = \$480.26