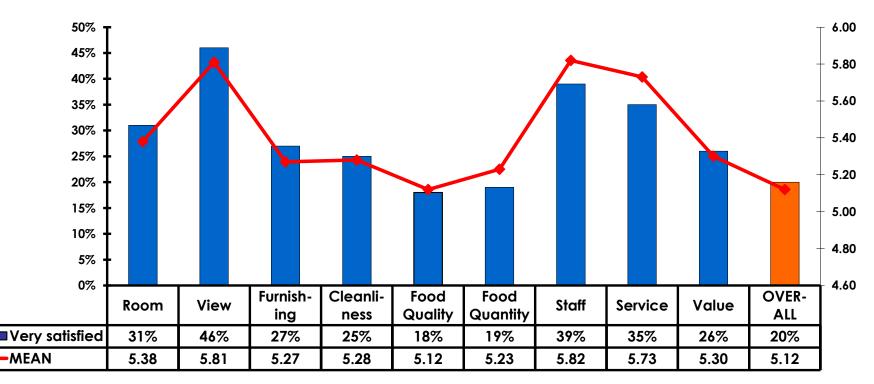

#### Satisfaction Scores Overall 7pt Rating Scale 7=Very Satisfied/1=Very Dissatisfied