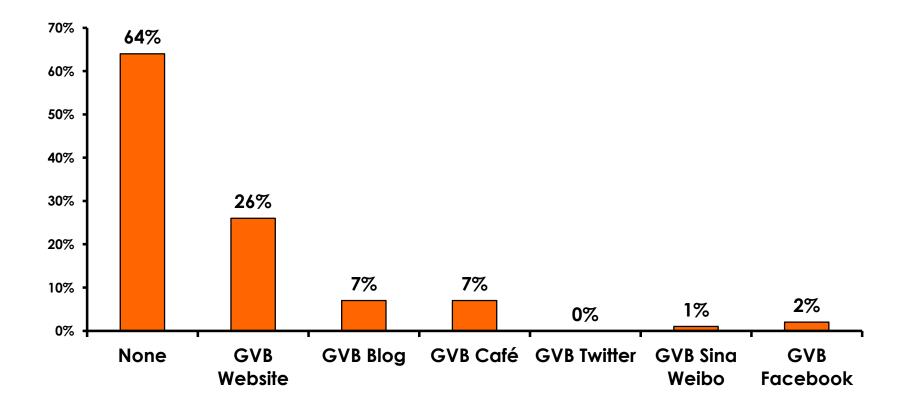

6%</b> | Score of 4 to 5 = <b>53%</b> |
| Score 1 to 3 = <b>15%</b>    | Score 1 to 3 = <b>17%</b>    |
| MEAN = 4.61                  | MEAN = 4.57                  |



#### **Satisfaction with Other Activities**





#### What would it take to make you want to stay an extra day in Guam?









#### **On-Island Perceptions 7pt Rating Scale** 7=Very Satisfied/ 1=Very Dissatisfied 30% 5.60 5.55 25% 5.50 20% 5.45 5.40 15% 5.35 10% 5.30 5.25 5% 5.20 0% 5.15 Guam **Tour Guide-Tour Driver-**Taxi Driver-Taxi- Clean Airport-Professional Professional Professional Clean Strongly agree 24% 24% 27% 24% 19% -MEAN 5.35 5.46 5.57 5.45 5.32



#### <u>SECTION 5</u> PROMOTIONS



#### **Internet- Guam Sources of Info**





## Internet- Things To Do Sources of Info





#### **Internet- GVB Sources**



67



#### **Travel Motivation- Info Sources**





#### **Sources of Information Pre-arrival**





#### **Sources of Information Post-arrival**





#### <u>SECTION 6</u> OTHER ISSUES



#### **Concerns about travel outside of Korea - Overall**





#### **Concerns about travel outside of Korea - By Age & Income**

| Т   |                                   |       | TOTAL | AGE   |       |       |     | Q26                                                                                                                                                                                                             |                     |                     |                     |                     |                     |          |           |  |
|-----|-----------------------------------|