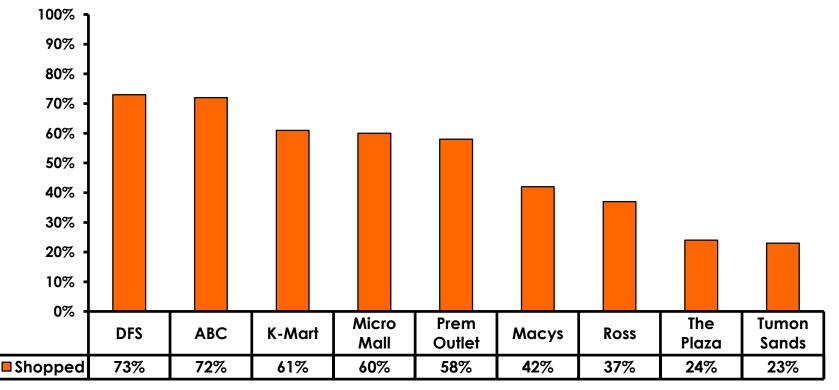

ximum (highest amount recorded for the entire sample)



## Breakdown of Airport Expenditures

|                        | MEAN \$ |
|------------------------|---------|
| Food & Beverages       | \$13.14 |
| Gifts/Souvenirs Self   | \$51.58 |
| Gifts/Souvenirs Others | \$25.34 |
| Total                  | \$90.29 |



#### <u>SECTION 4</u> VISITOR SATISFACTION



#### Satisfaction Scores Overall 7pt Rating Scale 7=Very Satisfied/1=Very Dissatisfied





#### Satisfaction Quality/ Cleanliness 7pt Rating Scale 7=Very Satisfied/1=Very Dissatisfied





#### Quality of Accommodations 7pt Rating Scale 7=Very Satisfied/1=Very Dissatisfied





#### Quality of Dining Experience 7pt Rating Scale 7=Very Satisfied/1=Very Dissatisfied





#### Visits to Shopping Centers/Malls on Guam Top responses





#### Satisfaction with Shopping 7pt Rating Scale 7=Very Satisfied/ 1=Very Dissatisfied

| Quality of Shopping          | Variety of Shopping          |
|------------------------------|------------------------------|
| Score of 6 to 7 = <b>55%</b> | Score of 6 to 7 = <b>52%</b> |
| Score of 4 to 5 = <b>38%</b> | Score of 4 to 5 = <b>38%</b> |
| Score 1 to 3 = <b>7%</b>     | Score 1 to 3 = <b>11%</b>    |
| MEAN = 5.40                  | MEAN = 5.25                  |



## **Optional Tour Participation**





### **Optional Tours Participation & Satisfaction**





#### **Day Tours Satisfaction** 7pt Rating Scale 7=Very Satisfied/ 1=Very Dissatisfied

| Quality of Day Tour          | Variety of Day Tour          |
|------------------------------|------------------------------|
| Score