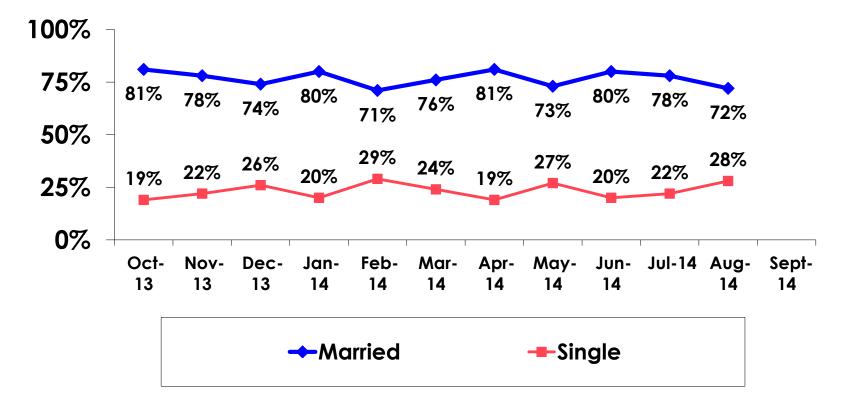

• The margin of error for a sample of **350** is +/- 5.23 percentage points with a 95% confidence level. That is, if all Korean visitors who traveled to Guam in the same time period were asked these questions, we can be 95% certain that their responses would not differ by +/- 5.23 percentage points.



#### **OBJECTIVES**

• To monitor the effectiveness of the Korean seasonal campaigns in attracting Korean visitors, refresh certain baseline data, to better understand the nature, and economic value or impact of each of the targeted segments in the Korea marketing plan.

• Identify significant determinants of visitor satisfaction, expenditures and the desire to return to Guam.



#### <u>SECTION 1</u> PROFILE OF RESPONDENTS



#### **Marital Status - Overall**





#### **MARITAL STATUS**





#### Age - Overall



7



#### AVERAGE - AGE





#### **Personal Income**







### Personal Income – 1st time vs. repeat





# Personal Income by Gender & Age

|     |                                                                                                                |            | TOTAL | GEN  | DER    |       | AG    | ε     |     |
|-----|----------------------------------------------------------------------------------------------------------------|------------|-------|------|--------|-------|-------|-------|-----|
|     |                                                                                                                |            | -     | Male | Female | 18-24 | 25-34 | 35-49 | 50+ |
| Q26 | <kw12.0m< td=""><td>Count</td><td>7</td><td>3</td><td>4</td