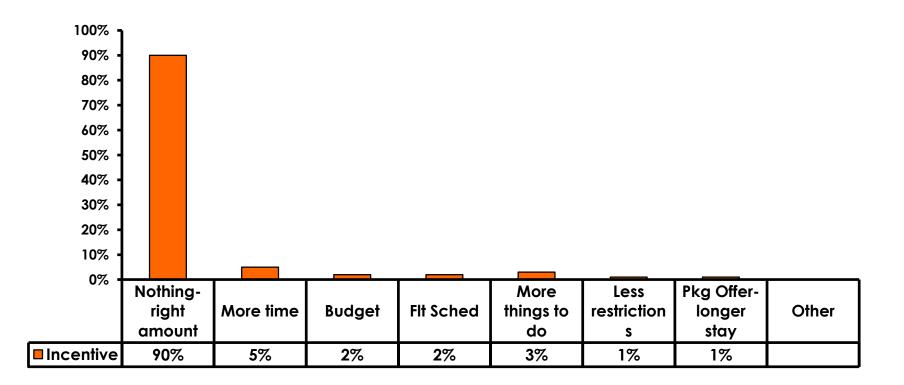

</b> |
| Score of 4 to 5 = <b>48%</b> | Score of 4 to 5 = <b>48%</b> |
| Score 1 to 3 = <b>8%</b>     | Score 1 to 3 = <b>11%</b>    |
| MEAN = 5.12                  | MEAN = 4.94                  |



#### **Night Tours Satisfaction** 7pt Rating Scale 7=Very Satisfied/ 1=Very Dissatisfied

| Quality of Night Tour        | Variety of Night Tour        |
|------------------------------|------------------------------|
| Score of 6 to 7 = <b>28%</b> | Score of 6 to 7 = <b>30%</b> |
| Score of 4 to 5 = <b>56%</b> | Score of 4 to 5 = <b>53%</b> |
| Score 1 to 3 = <b>15%</b>    | Score 1 to 3 = <b>17%</b>    |
| MEAN = 4.61                  | MEAN = 4.57                  |



#### **Satisfaction with Other Activities**





#### What would it take to make you want to stay an extra day in Guam?









#### **On-Island Perceptions 7pt Rating Scale** 7=Very Satisfied/ 1=Very Dissatisfied 30% 5.60 5.55 25% 5.50 20% 5.45 5.40 15% 5.35 10% 5.30 5.25 5% 5.20 0% 5.15 Guam **Tour Guide-Tour Driver-**Taxi Driver-Taxi- Clean Airport-Professional Professional Professional Clean Strongly agree 24% 24% 27% 24% 19% -MEAN 5.35 5.46 5.57 5.45 5.32



#### <u>SECTION 5</u> PROMOTIONS



#### **Internet- Guam Sources of Info**





## Internet- Things To Do Sources of Info





#### **Internet- GVB Sources**



67



#### **Travel Motivation- Info Sources**





#### **Sources of Information Pre-arrival**





#### **Sources of Information Post-arrival**





#### <u>SECTION 6</u> OTHER ISSUES



#### **Concerns about travel outside of Korea - Overall**





#### **Concerns about travel outside o