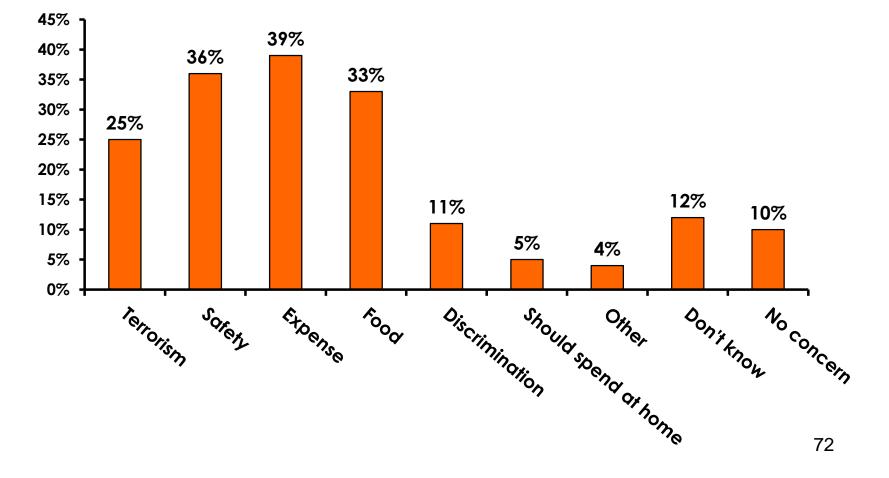

e you want to stay an extra day in Guam?









#### **On-Island Perceptions 7pt Rating Scale** 7=Very Satisfied/ 1=Very Dissatisfied 30% 5.60 5.55 25% 5.50 20% 5.45 5.40 15% 5.35 10% 5.30 5.25 5% 5.20 0% 5.15 Guam **Tour Guide-Tour Driver-**Taxi Driver-Taxi- Clean Airport-Professional Professional Professional Clean Strongly agree 24% 24% 27% 24% 19% -MEAN 5.35 5.46 5.57 5.45 5.32



#### <u>SECTION 5</u> PROMOTIONS



#### **Internet- Guam Sources of Info**





## Internet- Things To Do Sources of Info





#### **Internet- GVB Sources**



67



#### **Travel Motivation- Info Sources**





#### **Sources of Information Pre-arrival**





#### **Sources of Information Post-arrival**





#### <u>SECTION 6</u> OTHER ISSUES



#### **Concerns about travel outside of Korea - Overall**





#### **Concerns about travel outside of Korea - By Age & Income**

| Т   |                                   |       | TOTAL | AGE   |       |       |     | Q26                                                                                                                                                                                                             |                     |                     |                     |                     |                     |          |           |  |
|-----|-----------------------------------|-------|-------|-------|-------|-------|-----|------------------------------------------------------------------------------------------------------------------------------------------------------------------------------------------------------------