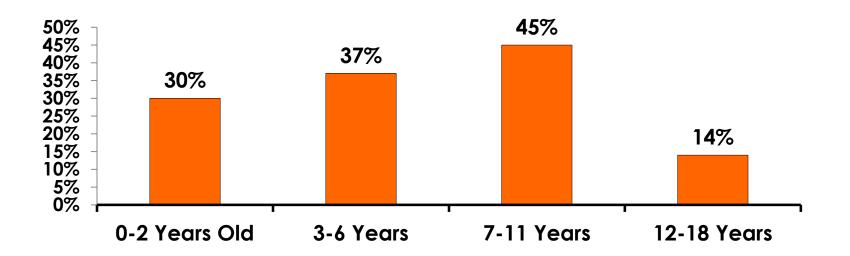

#### **Number of Children Travel Party**

N=103 total respondents traveling with children.

(Of those N=103 respondents, there is a total of 149 children 18 years or younger)