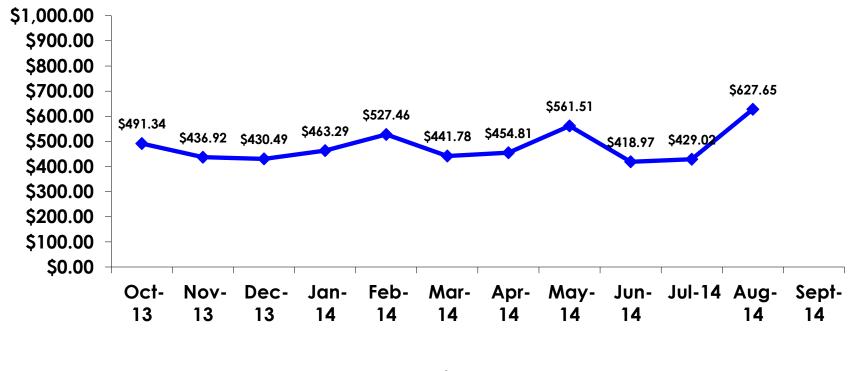

#### Prepaid Expenditures KW 1,022.38/US\$1

- \$2,132.60 = overall mean average prepaid expense (for entire travel party size) by respondent
- $\$0 = \min(1 \text{ minimum (lowest amount recorded for the entire sample)})$
- \$12,715 = maximum (highest amount recorded for the entire sample)
- \$905.35 = overall mean average <u>per person</u> prepaid expenditures

#### PREPAID EXPENDITURES Per Person