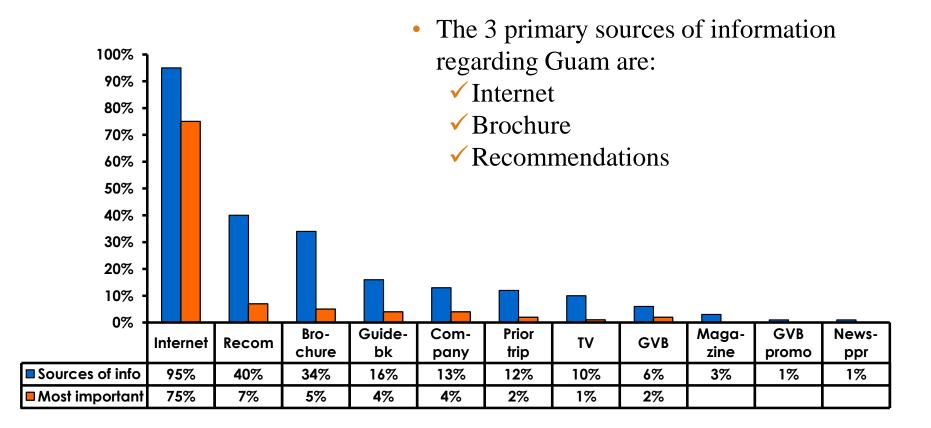

|
| MEAN = 4.61                  | MEAN = 4.57                  |



#### **Satisfaction with Other Activities**





#### What would it take to make you want to stay an extra day in Guam?









#### **On-Island Perceptions 7pt Rating Scale** 7=Very Satisfied/ 1=Very Dissatisfied 30% 5.60 5.55 25% 5.50 20% 5.45 5.40 15% 5.35 10% 5.30 5.25 5% 5.20 0% 5.15 Guam **Tour Guide-Tour Driver-**Taxi Driver-Taxi- Clean Airport-Professional Professional Professional Clean Strongly agree 24% 24% 27% 24% 19% -MEAN 5.35 5.46 5.57 5.45 5.32



#### <u>SECTION 5</u> PROMOTIONS



#### **Internet- Guam Sources of Info**





## Internet- Things To Do Sources of Info





#### **Internet- GVB Sources**



67



#### **Travel Motivation- Info Sources**





#### **Sources of Information Pre-arrival**





#### **Sources of Information Post-arrival**





#### <u>SECTION 6</u> OTHER ISSUES



#### **Concerns about travel outside of Korea - Overall**





#### **Concerns about travel outside of Korea - By Age & Income**

| Т   |                                   |       | TOTAL | AGE   |       |       |     | Q26                                                                                                                                                                                                             |                     |                     |                     |                     |                     |          |           |  |
|-----|-----------------------------------|-------|-------|-------|-------|-------|-----|-----------------------------------------------------