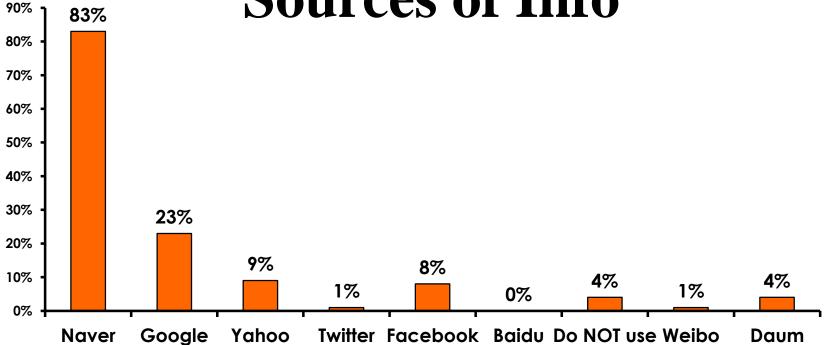

b>30%</b> |
| Score of 4 to 5 = <b>56%</b> | Score of 4 to 5 = <b>53%</b> |
| Score 1 to 3 = <b>15%</b>    | Score 1 to 3 = <b>17%</b>    |
| MEAN = 4.61                  | MEAN = 4.57                  |



#### **Satisfaction with Other Activities**





#### What would it take to make you want to stay an extra day in Guam?









#### **On-Island Perceptions 7pt Rating Scale** 7=Very Satisfied/ 1=Very Dissatisfied 30% 5.60 5.55 25% 5.50 20% 5.45 5.40 15% 5.35 10% 5.30 5.25 5% 5.20 0% 5.15 Guam **Tour Guide-Tour Driver-**Taxi Driver-Taxi- Clean Airport-Professional Professional Professional Clean Strongly agree 24% 24% 27% 24% 19% -MEAN 5.35 5.46 5.57 5.45 5.32



#### <u>SECTION 5</u> PROMOTIONS



#### **Internet- Guam Sources of Info**





## Internet- Things To Do Sources of Info





#### **Internet- GVB Sources**



67



#### **Travel Motivation- Info Sources**





#### **Sources of Information Pre-arrival**





#### **Sources of Information Post-arrival**





#### <u>SECTION 6</u> OTHER ISSUES



#### **Concerns about travel outside of Korea - Overall**





#### **Concerns about travel outside of Korea - By Age & Income**

| Т   |                                   |       | TOTAL | AGE   |       |       |     | Q26                                                                                                                                                                                                             |                     |                     |                     |                     |                     |          |           |  |
|-----|