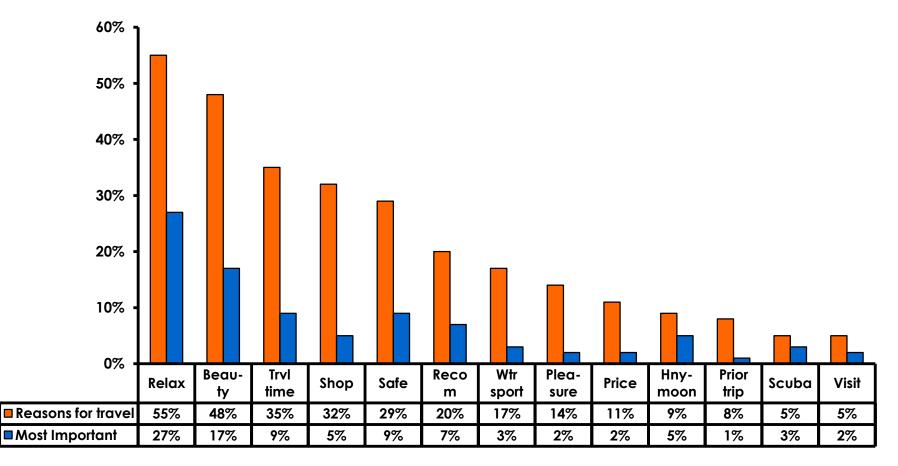

#### **Travel Motivation - Top Responses**

## Most Important Reason for Choosing Guam

- Relaxation,
- Guam's natural beauty/ beaches and
- Short travel time/ Safety are the primary reasons for visiting during this period.

#### Motivation by Age & Gender

|     |                                    |       | TOTAL |       | AG    | GENDER |     |      |        |
|-----|------------------------------------|-------|-------|-------|-------|--------|-----|------|--------|
|     |                                    |       | -     | 18-24 | 25-34 | 35-49  | 50+ | Male | Female |
| Q5A | Relax                              |       | 55%   | 36%   | 53%   | 63%    | 50% | 55%  | 55%    |
|     | Natural beauty                     |       | 48%   | 40%   | 47%   | 53%    | 30% | 53%  | 44%    |
|     | Short travel time                  |       | 35%   | 48%   | 38%   | 29%    | 50% | 35%  | 36%    |
|     | Shopping                           |       | 32%   | 16%   | 38%   | 27%    | 10% | 33%  | 31%    |
|     | Safe                               |       | 29%   | 8%    | 30%   | 33%    | 20% | 31%  | 27%    |
|     | Recomm- friend/family/trvl<br>agnt |       | 20%   | 20%   | 14%   | 31%    | 20% | 25%  | 16%    |
|     | Water sports                       |       | 17%   | 16%   | 15%   | 19%    | 20% | 16%  | 17%    |
|     | Pleasure                           |       | 14%   | 16%   | 14%   | 13%    |     | 11%  | 17%    |
|     | Price                              |       | 11%   | 8%    | 15%   | 6%     | 20% | 8%   | 14%    |
|     | Honeymoon                          |       | 9%    | 8%    | 13%   | 4%     |     | 9%   | 9%     |
|     | Previous trip                      |       | 8%    | 4%    | 9%    | 6%     | 30% | 6%   | 11%    |
|     | Scuba                              |       | 5%    | 20%   | 3%    | 5%     | 10% | 6%   | 4%     |
|     | Visit friends/ Relatives           |       | 5%    | 12%   | 5%    | 3%     | 10% | 4%   | 6%     |
|     | Golf                               |       | 4%    |       | 5%    | 4%     |     | 3%   | 6%     |
|     | Other                              |       | 3%    | 8%    | 3%    | 3%     |     | 4%   | 3%     |
|     | Organized sports                   |       | 3%    |       | 4%    | 2%     |     | 2%   | 3%     |
|     | Company/ Business Trip             |       | 3%    |       | 3%    | 3%     | 10% | 3%   | 2%     |
|     | Company Sponsored                  |       | 2%    |       | 2%    | 2%     |     | 1%   | 2%     |
|     | Convention/ Trade/<br>Conference   |       | 1%    | 4%    |       | 2%     |     | 1%   | 1%     |
|     | Career Cert/ Testing               |       | 0%    |       |       | 1%     |     |      | 1%     |
|     | Total (                            | Count | 350   | 25    | 182   | 124    | 10  | 171  | 176    |