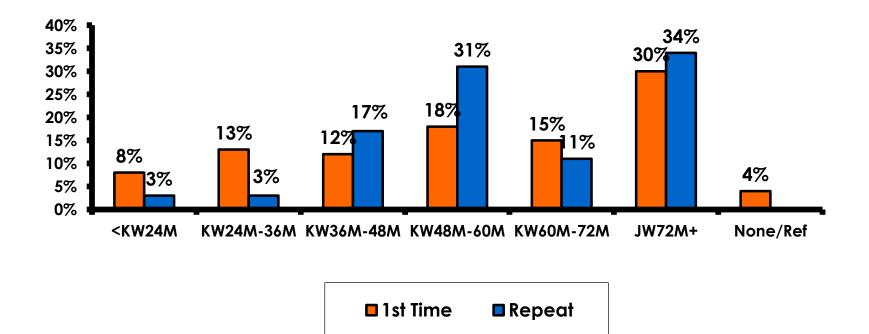

isitors who traveled to Guam in the same time period were asked these questions, we can be 95% certain that their responses would not differ by +/- 5.23 percentage points.



#### **OBJECTIVES**

• To monitor the effectiveness of the Korean seasonal campaigns in attracting Korean visitors, refresh certain baseline data, to better understand the nature, and economic value or impact of each of the targeted segments in the Korea marketing plan.

• Identify significant determinants of visitor satisfaction, expenditures and the desire to return to Guam.



#### <u>SECTION 1</u> PROFILE OF RESPONDENTS



#### **Marital Status - Overall**





#### **MARITAL STATUS**





#### Age - Overall



7



#### AVERAGE - AGE





#### **Personal Income**







### Personal Income – 1st time vs. repeat





# Personal Income by Gender & Age

|     |                                                                                                                |            | TOTAL | GEN  | DER    |       | AG    | ε     |     |
|-----|----------------------------------------------------------------------------------------------------------------|------------|-------|------|--------|-------|-------|-------|-----|
|     |                                                                                                                |            | -     | Male | Female | 18-24 | 25-34 | 35-49 | 50+ |
| Q26 | <kw12.0m< td=""><td>Count</td><td>7</td><td>3</td><td>4</td><td></td><td>4</td><td>1</td><td>1</td></kw12.0m<> | Count      | 7     | 3    | 4      |       | 4     | 1     | 1   |
|     |