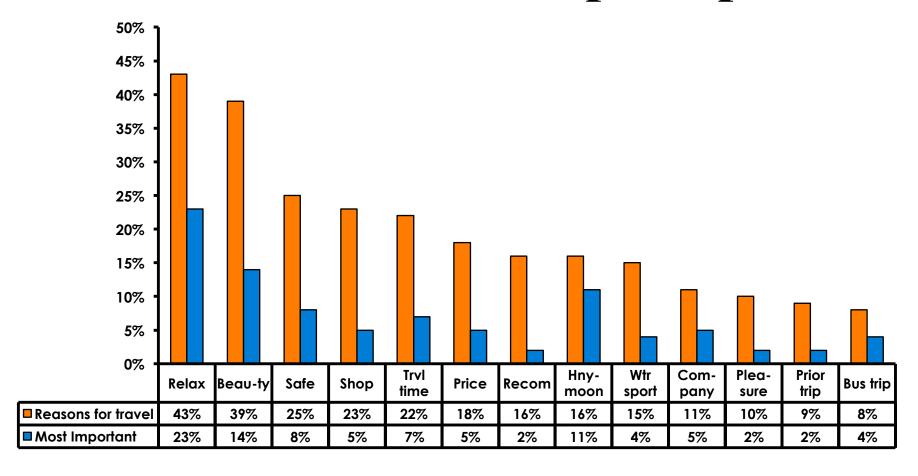

#### **Travel Motivation - Top Responses**

# Most Important Reason for Choosing Guam

- Relaxation,
- Guam's natural beauty/ beaches and
- Honeymoon
   are the primary reasons for visiting during
   this period.

### Motivation by Age & Gender

|     |                                    |       | TOTAL |       | AG    | E     |     | GENDER |        |  |
|-----|------------------------------------|-------|-------|-------|-------|-------|-----|--------|--------|--|
|     |                                    |       | -     | 18-24 | 25-34 | 35-49 | 50+ | Male   | Female |  |
| Q5A | Relax                              |       | 43%   | 33%   | 38%   | 49%   | 53% | 44%    | 41%    |  |
|     | Natural beauty                     |       | 39%   | 40%   | 39%   | 39%   | 47% | 37%    | 41%    |  |
|     | Safe                               |       | 25%   | 27%   | 21%   | 27%   | 47% | 22%    | 27%    |  |
|     | Shopping                           |       | 23%   | 27%   | 24%   | 21%   | 13% | 23%    | 23%    |  |
|     | Short travel time                  |       | 22%   | 13%   | 22%   | 26%   | 7%  | 17%    | 27%    |  |
|     | Price                              |       | 18%   | 40%   | 20%   | 14%   | 13% | 19%    | 18%    |  |
|     | Recomm- friend/family/trvl<br>agnt |       | 16%   | 33%   | 16%   | 14%   | 20% | 13%    | 19%    |  |
|     | Honeymoon                          |       | 16%   | 40%   | 20%   | 9%    |     | 20%    | 13%    |  |
|     | Water sports                       |       | 15%   | 20%   | 12%   | 21%   |     | 13%    | 16%    |  |
|     | Company Sponsored                  |       | 11%   |       | 10%   | 12%   | 7%  | 9%     | 13%    |  |
|     | Pleasure                           |       | 10%   | 13%   | 9%    | 10%   | 20% | 9%     | 10%    |  |
|     | Previous trip                      |       | 9%    | 13%   | 6%    | 12%   | 7%  | 6%     | 11%    |  |
|     | Company/ Business Trip             |       | 8%    | 7%    | 7%    | 10%   | 13% | 7%     | 9%     |  |
|     | Organized sports                   |       | 4%    | 7%    | 3%    | 5%    | 7%  | 5%     | 2%     |  |
|     | Golf                               |       | 4%    | 7%    | 5%    | 2%    | 7%  | 5%     | 2%     |  |
|     | Visit friends/ Relatives           |       | 3%    | 27%   | 2%    | 2%    | 7%  | 2%     | 5%     |  |
|     | Other                              |       | 3%    | 7%    | 2%    | 4%    | 7%  | 4%     | 2%     |  |
|     | Scuba                              |       | 3%    | 7%    | 4%    | 2%    |     | 3%     | 2%     |  |
|     | Married/ Attn wedding              |       | 2%    |       | 4%    |       |     |        | 4%     |  |
|     | Career Cert/ Testing               |       | 1%    |       | 1%    | 1%    |     |        | 1%     |  |
|     | Total                              | Count | 349   | 15    | 194   | 121   | 15  | 174    | 175    |  |