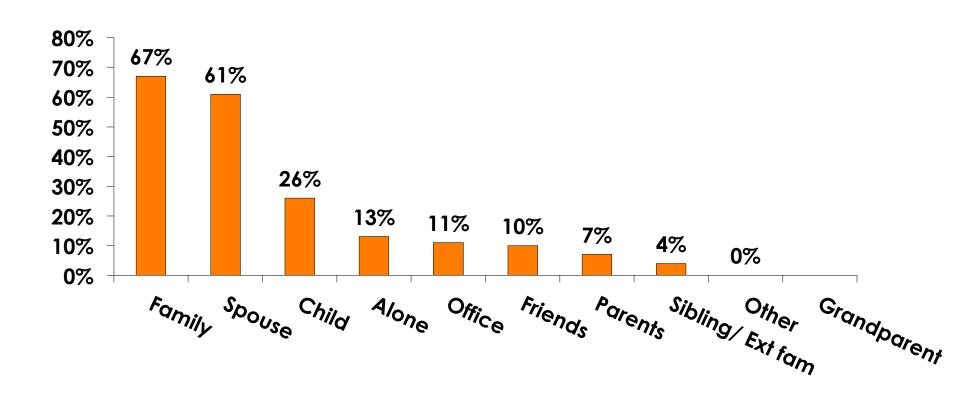

7    | 42    | 6   |
|     |                                                                                                               | Column N % | 23%   | 28%  | 18%    |       | 15%   | 38%   | 43% |
|     | No Income                                                                                                     | Count      | 19    | 9    | 10     | 2     | 13    | 2     | 1   |
|     |                                                                                                               | Column N % | 6%    | 6%   | 6%     | 14%   | 7%    | 2%    | 7%  |
|     | Total                                                                                                         | Count      | 330   | 163  | 167    | 14    | 186   | 112   | 14  |



#### **Travel Companions**





#### **Number of Children Travel Party**

N=90total respondents traveling with children. (Of those N=90 respondents, there is a total of 124 children 18 years or younger)





#### **Prior Trips to Guam**





#### **Prior Trips to Guam**







### Trips to Guam by Age & Gender

|        |        |            | TOTAL | TRIPS T | O GUAM |  |
|--------|--------|------------|-------|---------|--------|--|
|        |        |            | 1     | 1st     | Repeat |  |
| GENDER | Male   | Count      | 175   | 156     | 19     |  |
|        |        | Column N % | 50%   | 52%     | 37%    |  |
|        | Female | Count      | 175   | 143     | 32     |  |
|        |        | Column N % | 50%   | 48%     | 63%    |  |
|        | Total  | Count      | 350   | 299     | 51     |  |
| AGE    |