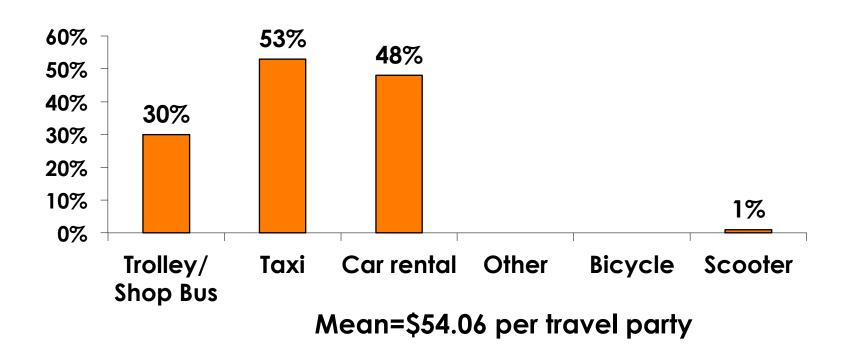

| \$50.57  |
| Food & beverage in fast food restaurant/<br>convenience store             | \$30.56  |
| Food & beverage at restaurants or drinking establishments outside a hotel | \$67.14  |
| Optional tours and activities                                             | \$94.88  |
| Gifts/ souvenirs for yourself/companions                                  | \$221.40 |
| Gifts/ souvenirs for friends/family at home                               | \$154.53 |
| Local transportation                                                      | \$54.06  |
| Other expenses not covered                                                | \$278.89 |
| Average Total                                                             | \$949.57 |



## **Local Transportation**

n=137





### Guam Airport Expenditures

- \$87.92 = overall average
- \$0 = Minimum (lowest amount recorded for the entire sample)
- \$2,000 = Maximum (highest amount recorded for the entire sample)



# Breakdown of Airport Expenditures

|                        | MEAN \$ |
|------------------------|---------|
| Food & Beverages       | \$8.16  |
| Gifts/Souvenirs Self   | \$27.58 |
| Gifts/Souvenirs Others | \$52.18 |
| Total                  | \$87.92 |



## SECTION 4 VISITOR SATISFACTION



#### **Satisfaction Scores Overall**

#### 7pt Rating Scale 7=Very Satisfied/1=Very Dissatisfied





#### Satisfaction Quality/ Cleanliness

#### 7pt Rating Scale

7=Very Satisfied/1=Very Dissatisfied





### Quality of Accommodations

7pt Rating Scale
7=Very Satisfied/1=Very Dissatisfied





## **Qu