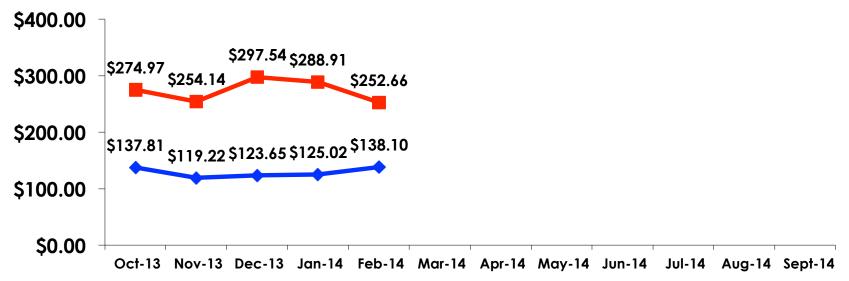

## Prepaid / On-Island Expenditures Per Person

Prepaid YTD = \$856.94 On-Isle YTD = \$469.88