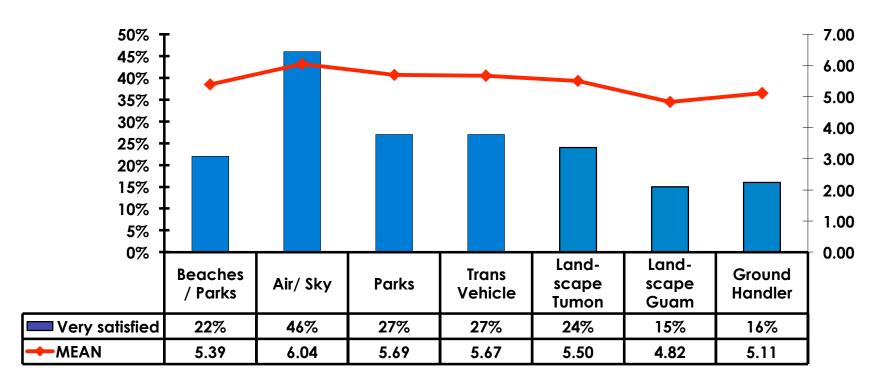

| \$949.57 |



## **Local Transportation**

n=137





### Guam Airport Expenditures

- \$87.92 = overall average
- \$0 = Minimum (lowest amount recorded for the entire sample)
- \$2,000 = Maximum (highest amount recorded for the entire sample)



# Breakdown of Airport Expenditures

|                        | MEAN \$ |
|------------------------|---------|
| Food & Beverages       | \$8.16  |
| Gifts/Souvenirs Self   | \$27.58 |
| Gifts/Souvenirs Others | \$52.18 |
| Total                  | \$87.92 |



## SECTION 4 VISITOR SATISFACTION



#### **Satisfaction Scores Overall**

#### 7pt Rating Scale 7=Very Satisfied/1=Very Dissatisfied





#### Satisfaction Quality/ Cleanliness

#### 7pt Rating Scale

7=Very Satisfied/1=Very Dissatisfied





### Quality of Accommodations

7pt Rating Scale
7=Very Satisfied/1=Very Dissatisfied





## **Quality of Dining Experience**

#### 7pt Rating Scale 7=Very Satisfied/1=Very Dissatisfied





## Visits to Shopping Centers/Malls on Guam Top responses





## Satisfaction with Shopping

#### 7pt Rating Scale 7=Very Satisfied/ 1=Very Dissatisfied

| Quality of Shopping           | Variety of Shopping           |
|-------------------------------|-------------------------------|
| Score of 6 to 7 = <b>50%</b>  | Score of 6 to 7 = <b>46%</b>  |
| Score of 4 to 5 = <b>43</b> % | Score of 4 to 5 = <b>45</b> % |
| Score 1 to 3 = <b>7</b> %     | Score 1 to 3 = <b>9%</b>      |
| MEAN = 5.33                   | MEAN = 5.23                   |



## **Optional Tour Participation**





# Optional