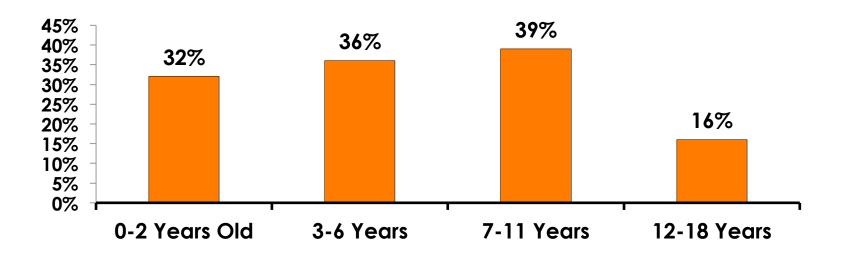

#### **Number of Children Travel Party**

N=90total respondents traveling with children. (Of those N=90 respondents, there is a total of 124 children 18 years or younger)