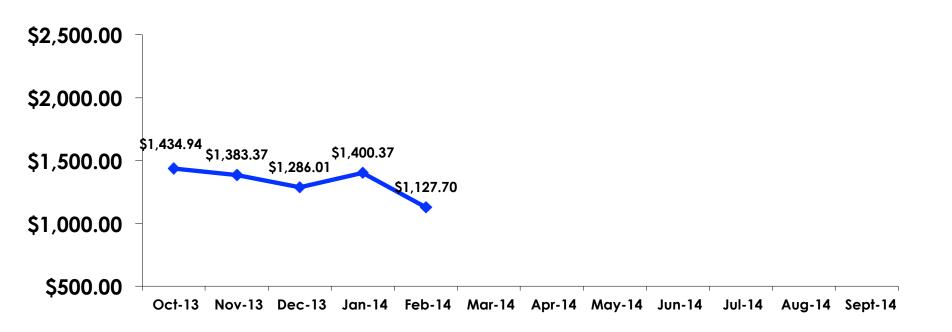

# Total Expenditures Per Person (Prepaid & On-Island)

- \$1,127.70 = overall average
- \$0 = Minimum (lowest amount recorded for the entire sample)
- \$7,767 = Maximum (highest amount recorded for the entire sample)

### Total Expenditures Per Person