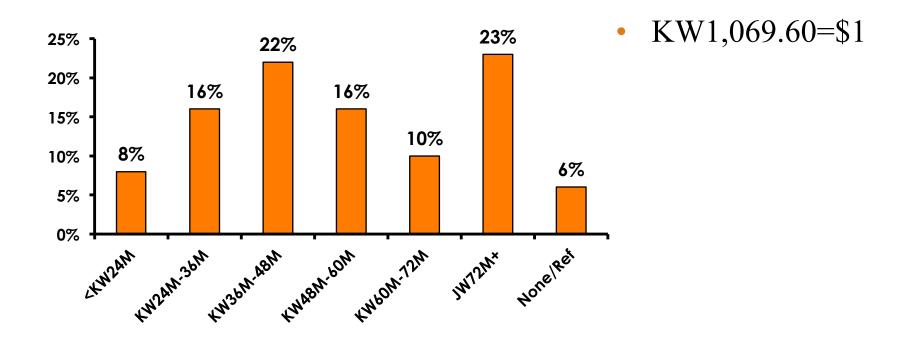

me time period were asked these questions, we can be 95% certain that their responses would not differ by +/- 5.23 percentage points.



#### **Objectives**

- To monitor the effectiveness of the Korean seasonal campaigns in attracting Korean visitors, refresh certain baseline data, to better understand the nature, and economic value or impact of each of the targeted segments in the Korea marketing plan.
- Identify significant determinants of visitor satisfaction, expenditures and the desire to return to Guam.



# SECTION 1 PROFILE OF RESPONDENTS



#### **Marital Status - Overall**



 Majority of Korean visitors are married.



#### **Marital Status**







#### Age - Overall



The average age of the respondents is 34.36 years of age.



### Average Age





#### **Personal Income**





# Personal Income – 1st time vs. repeat



■1st Time ■Repeat



# Personal Income by Gender & Age

|     |                                                                                                               |            | TOTAL | GEN  | DER    |       | AG    | E     |     |
|-----|---------------------------------------------------------------------------------------------------------------|------------|-------|------|--------|-------|-------|-------|-----|
|     |                                                                                                               |            | 1     | Male | Female | 18-24 | 25-34 | 35-49 | 50+ |
| Q26 | <kw12.0m< td=""><td>Count</td><td>5</td><td>2</td><td>3</td><td></td><td>4</td><td></td><td>1</td></kw12.0m<> | Count      | 5