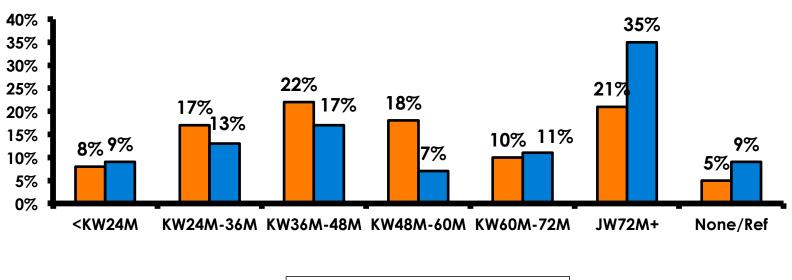

can be 95% certain that their responses would not differ by +/- 5.23 percentage points.



#### **Objectives**

- To monitor the effectiveness of the Korean seasonal campaigns in attracting Korean visitors, refresh certain baseline data, to better understand the nature, and economic value or impact of each of the targeted segments in the Korea marketing plan.
- Identify significant determinants of visitor satisfaction, expenditures and the desire to return to Guam.



# SECTION 1 PROFILE OF RESPONDENTS



#### **Marital Status - Overall**



 Majority of Korean visitors are married.



#### **Marital Status**







#### Age - Overall



The average age of the respondents is 34.36 years of age.



### Average Age





#### **Personal Income**





# Personal Income – 1st time vs. repeat



■1st Time ■Repeat



# Personal Income by Gender & Age

|     |                                                                                                               |            | TOTAL | GEN  | DER    |       | AG    | E     |     |
|-----|---------------------------------------------------------------------------------------------------------------|------------|-------|------|--------|-------|-------|-------|-----|
|     |                                                                                                               |            | 1     | Male | Female | 18-24 | 25-34 | 35-49 | 50+ |
| Q26 | <kw12.0m< td=""><td>Count</td><td>5</td><td>2</td><td>3</td><td></td><td>4</td><td></td><td>1</td></kw12.0m<> | Count      | 5     | 2    | 3      |       | 4     |       |