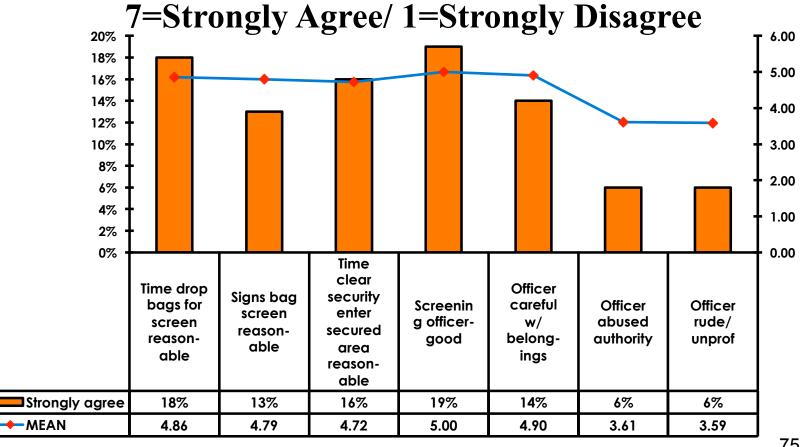

| 5%                  | 6%                  | 3%                  | 2%                  | 6%                  | 3%       | 6%        |
|     | Total Co                          | unt | 349 | 15    | 193   | 122   | 15  | 5                                                                                                                                                                                                               | 20                  | 54                  | 71                  | 54                  | 32                  | 75       | 18        |



## Security Screening/Immigration Process at Guam International Airport





## **Airport Screening**

7pt Rating Scale





## **Shop Guam Festival**





## **Shop Guam Festival - Impact**<sub>n=27</sub>