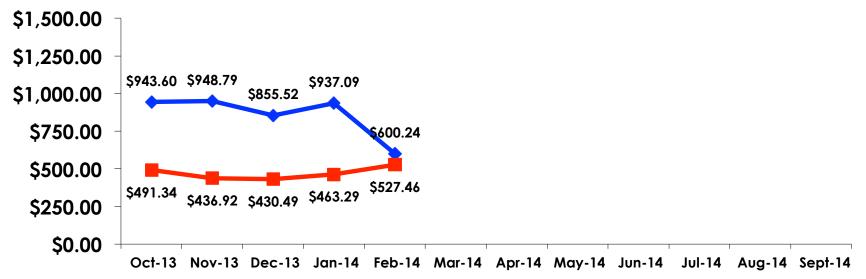

## Prepaid / On-Island Expenditures Per Person

Prepaid YTD = \$856.94 On-Isle YTD = \$469.88