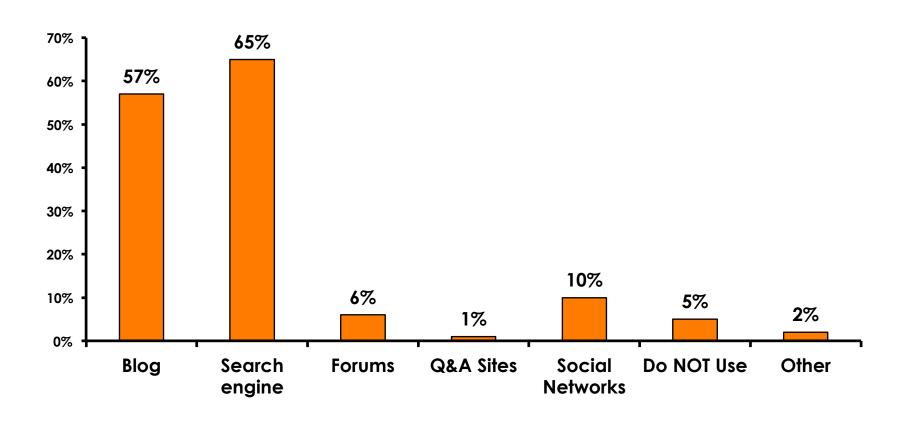

### **Night Tours Satisfaction**

#### 7pt Rating Scale 7=Very Satisfied/ 1=Very Dissatisfied

| Quality of Night Tour        | Variety of Night Tour        |
|------------------------------|------------------------------|
| Score of 6 to 7 = <b>30%</b> | Score of 6 to 7 = <b>30%</b> |
| Score of 4 to 5 = <b>49%</b> | Score of 4 to 5 = <b>51%</b> |
| Score 1 to 3 = <b>20%</b>    | Score 1 to 3 = <b>19%</b>    |
| MEAN = 4.66                  | MEAN = 4.66                  |



#### Satisfaction with Other Activities





## What would it take to make you want to stay an extra day in Guam?





### **On-Island Perceptions**







### **On-Island Perceptions**

7pt Rating Scale 7=Very Satisfied/ 1=Very Dissatisfied





## SECTION 5 PROMOTIONS



#### **Internet- Guam Sources of Info**





# Internet- Things To Do Sources of Info





#### **Internet- GVB Sources**





#### **Travel Motivation-Info Sources**





#### Sources of Information Pre-arrival





#### **Sources of Information Post-arrival**





## SECTION 6 OTHER ISSUES



## Concerns about travel outside of Korea - Overall





# Concerns about travel outside of Korea - By Age & Income

|     | TOTAL AGE                         |     |     |       |       |       | Q26 |                                                                                                                                                                                                                 |                     |                     |                     |                     |                     |          |           |