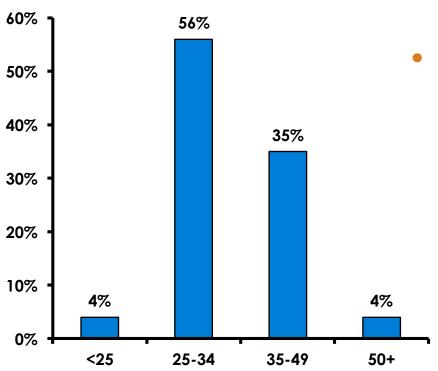

#### Age - Overall

The average age of the respondents is 34.36 years of age.

### Average Age