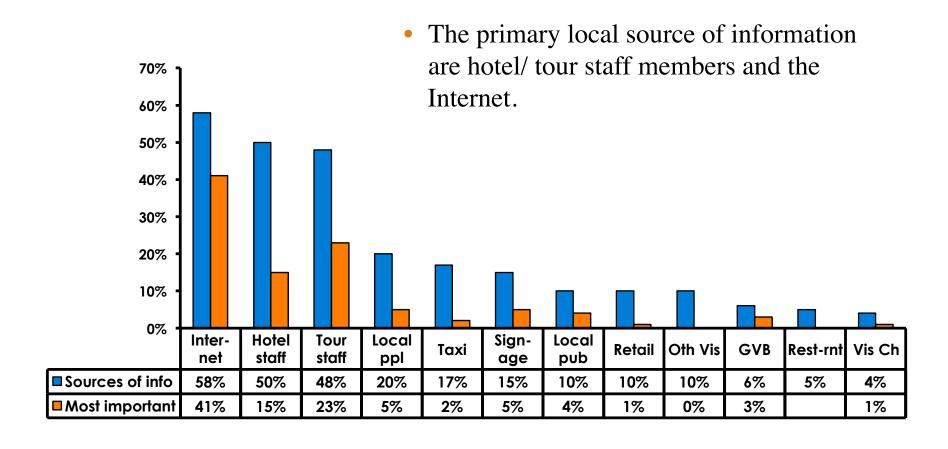

--|
| Score of 6 to 7 = <b>30%</b> | Score of 6 to 7 = <b>30%</b> |
| Score of 4 to 5 = <b>49%</b> | Score of 4 to 5 = <b>51%</b> |
| Score 1 to 3 = <b>20%</b>    | Score 1 to 3 = <b>19%</b>    |
| MEAN = 4.66                  | MEAN = 4.66                  |



#### Satisfaction with Other Activities





## What would it take to make you want to stay an extra day in Guam?





### **On-Island Perceptions**







### **On-Island Perceptions**

7pt Rating Scale 7=Very Satisfied/ 1=Very Dissatisfied





## SECTION 5 PROMOTIONS



#### **Internet- Guam Sources of Info**





# Internet- Things To Do Sources of Info





#### **Internet- GVB Sources**





#### **Travel Motivation-Info Sources**





#### Sources of Information Pre-arrival





#### **Sources of Information Post-arrival**





## SECTION 6 OTHER ISSUES



## Concerns about travel outside of Korea - Overall





# Concerns about travel outside of Korea - By Age & Income

|     | TOTAL AGE                         |     |     |       |       |       | Q26 |                                                                                                                                                                                                                 |                     |                     |                     |                     |                     |          |           |
|-----|-----------------------------------|-----|-----|-------|-------|-------|-----|----------------------------------------------------------------------------------------------------------------------------------------