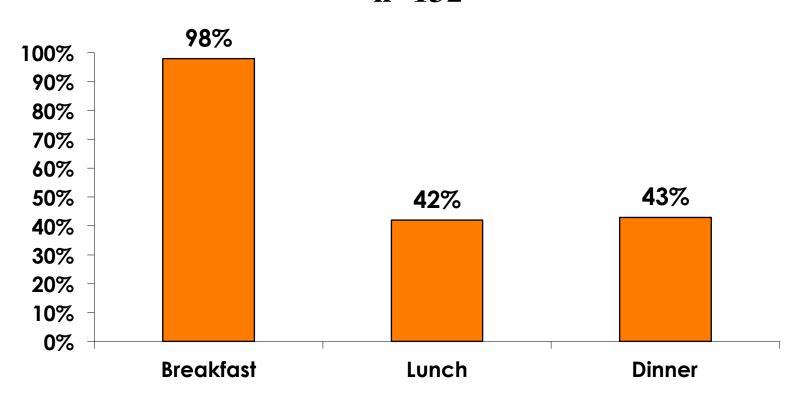

## **Quality of Dining Experience**

#### 7pt Rating Scale 7=Very Satisfied/1=Very Dissatisfied