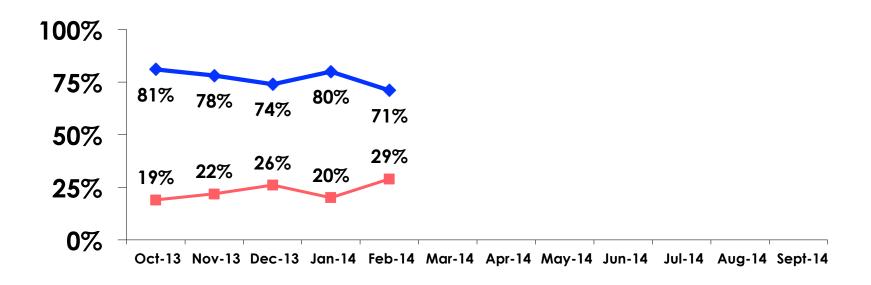

ple of **350** is +/- 5.23 percentage points with a 95% confidence level. That is, if all Korean visitors who traveled to Guam in the same time period were asked these questions, we can be 95% certain that their responses would not differ by +/- 5.23 percentage points.



#### **Objectives**

- To monitor the effectiveness of the Korean seasonal campaigns in attracting Korean visitors, refresh certain baseline data, to better understand the nature, and economic value or impact of each of the targeted segments in the Korea marketing plan.
- Identify significant determinants of visitor satisfaction, expenditures and the desire to return to Guam.



# SECTION 1 PROFILE OF RESPONDENTS



#### **Marital Status - Overall**



 Majority of Korean visitors are married.



#### **Marital Status**







#### Age - Overall



The average age of the respondents is 34.36 years of age.



### Average Age





#### **Personal Income**





# Personal Income – 1st time vs. repeat



■1st Time ■Repeat



# Personal Income by Gender & Age

|     |                                                                                                               |            | TOTAL | GEN  | DER    |       | AG    | E     |     |
|-----|---------------------------------------------------------------------------------------------------------------|------------|-------|------|--------|-------|-------|-------|-----|
|     |                                                                                                               |            | 1     | Male | Female | 18-24 | 25-34 | 35-49 | 50+ |