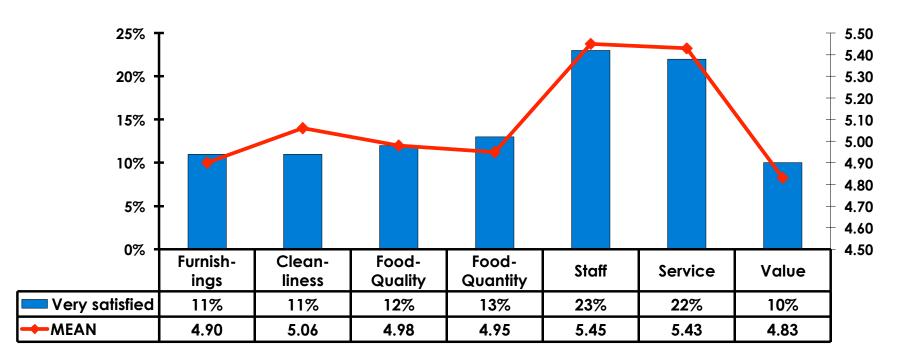

### **On-Island Perceptions**

### **On-Island Perceptions**

7pt Rating Scale 7=Very Satisfied/ 1=Very Dissatisfied