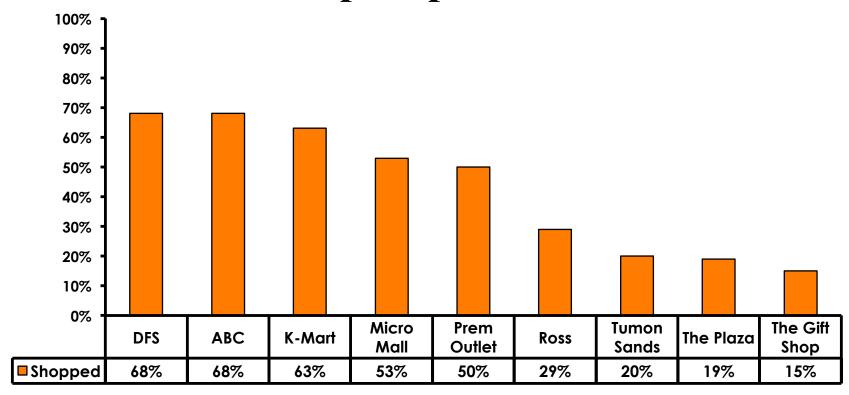

t amount recorded for the entire sample)



# Breakdown of Airport Expenditures

|                        | MEAN \$ |
|------------------------|---------|
| Food & Beverages       | \$8.16  |
| Gifts/Souvenirs Self   | \$27.58 |
| Gifts/Souvenirs Others | \$52.18 |
| Total                  | \$87.92 |



## SECTION 4 VISITOR SATISFACTION



#### **Satisfaction Scores Overall**

#### 7pt Rating Scale 7=Very Satisfied/1=Very Dissatisfied





#### Satisfaction Quality/ Cleanliness

#### 7pt Rating Scale

7=Very Satisfied/1=Very Dissatisfied





### Quality of Accommodations

7pt Rating Scale
7=Very Satisfied/1=Very Dissatisfied





## **Quality of Dining Experience**

#### 7pt Rating Scale 7=Very Satisfied/1=Very Dissatisfied





## Visits to Shopping Centers/Malls on Guam Top responses





## Satisfaction with Shopping

#### 7pt Rating Scale 7=Very Satisfied/ 1=Very Dissatisfied

| Quality of Shopping           | Variety of Shopping           |
|-------------------------------|-------------------------------|
| Score of 6 to 7 = <b>50%</b>  | Score of 6 to 7 = <b>46%</b>  |
| Score of 4 to 5 = <b>43</b> % | Score of 4 to 5 = <b>45</b> % |
| Score 1 to 3 = <b>7</b> %     | Score 1 to 3 = <b>9%</b>      |
| MEAN = 5.33                   | MEAN = 5.23                   |



## **Optional Tour Participation**





# Optional Tours Participation & Satisfaction





### **Day Tours Satisfaction**

#### 7pt Rating Scale 7=Very Satisfied/ 1=Very Dissatisfied

| Quality of Day Tour          | Variety of Day Tour          |
|------------------------------|-------------------------