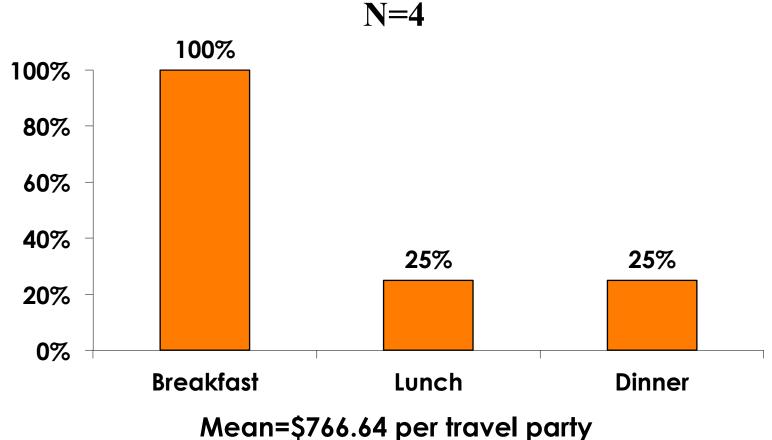

#### Prepaid Meal Breakdown

Air/Accommodations with Daily Meal Package n=132

Mean=\$2,283.37 per travel party

#### Prepaid Meal Breakdown

Accommodations with Daily Meal Package