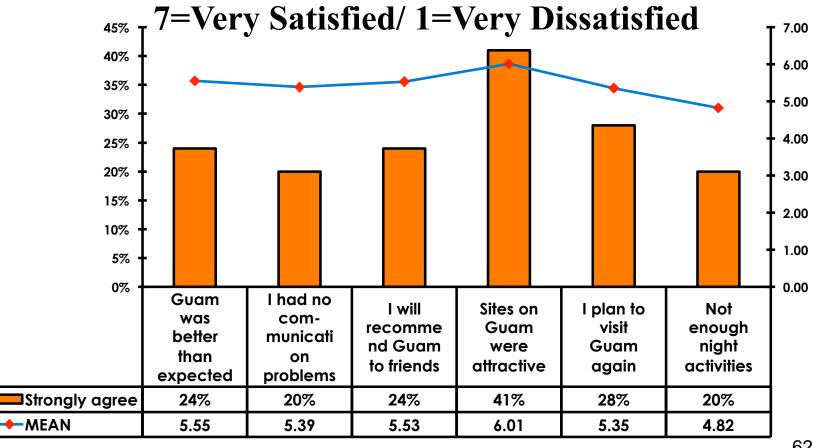

### **On-Island Perceptions**

### **On-Island Perceptions**

7pt Rating Scale 7=Very Satisfied/ 1=Very Dissatisfied