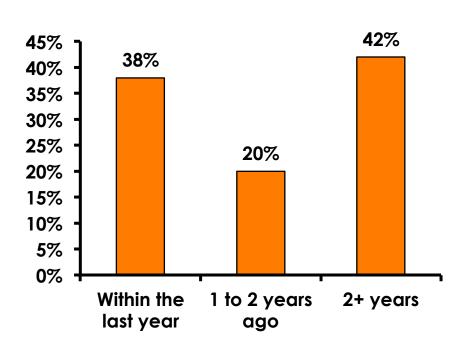

#### Repeat Visitors Last Trip

$$n = 50$$

- The average repeat visitor has been to Guam 2.68 times.
- More than half of repeat visitors have been here within the last year.