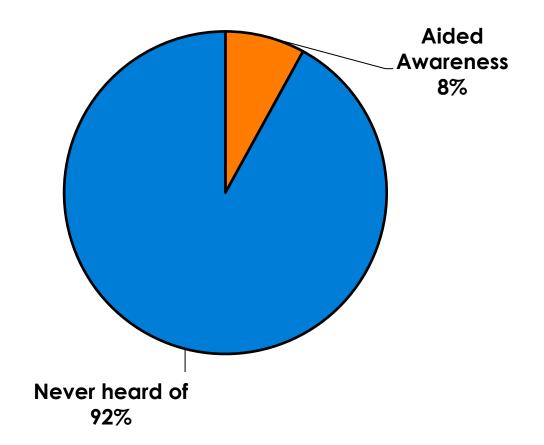

| 5%                  | 6%                  | 3%                  | 2%                  | 6%                  | 3%       | 6%        |
|     | Total Co                          | unt | 349 | 15    | 193   | 122   | 15  | 5                                                                                                                                                                                                               | 20                  | 54                  | 71                  | 54                  | 32                  | 75       | 18        |



## Security Screening/Immigration Process at Guam International Airport





## **Airport Screening**

7pt Rating Scale





## **Shop Guam Festival**





## **Shop Guam Festival - Impact**<sub>n=27</sub>