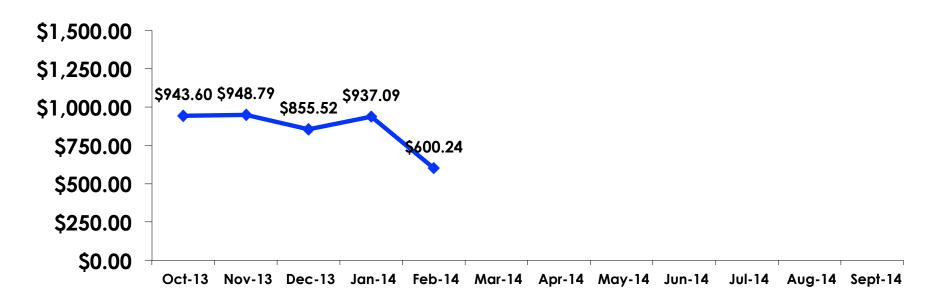

# On-Island Expenditures Per Person Per Trip

$$YTD = $469.88$$

## Prepaid / On-Island Expenditures Per Person

Prepaid YTD = \$856.94 On-Isle YTD = \$469.88

# On-Island Expenditures Per Person Per Day

YTD Per Person = \$128.73 YTD Travel Party = \$273.73