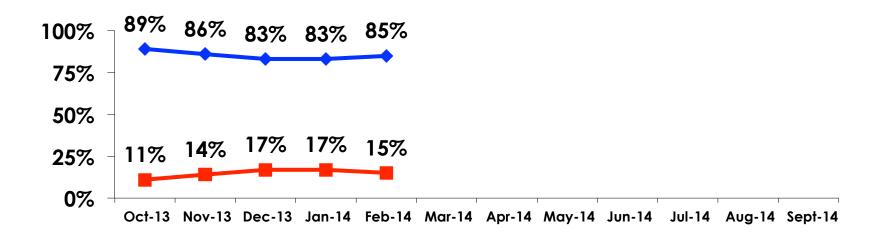

| Count      | 19    | 9    | 10     | 2     | 13    | 2     | 1   |
|     |                                                                                                               | Column N % | 6%    | 6%   | 6%     | 14%   | 7%    | 2%    | 7%  |
|     | Total                                                                                                         | Count      | 330   | 163  | 167    | 14    | 186   | 112   | 14  |



#### **Travel Companions**





#### **Number of Children Travel Party**

N=90total respondents traveling with children. (Of those N=90 respondents, there is a total of 124 children 18 years or younger)





#### **Prior Trips to Guam**





#### **Prior Trips to Guam**







### Trips to Guam by Age & Gender

|        |        |            | TOTAL | TRIPS T | O GUAM |  |
|--------|--------|------------|-------|---------|--------|--|
|        |        |            | 1     | 1st     | Repeat |  |
| GENDER | Male   | Count      | 175   | 156     | 19     |  |
|        |        | Column N % | 50%   | 52%     | 37%    |  |
|        | Female | Count      | 175   | 143     | 32     |  |
|        |        | Column N % | 50%   | 48%     | 63%    |  |
|        | Total  | Count      | 350   | 299     | 51     |  |
| AGE    | 18-24  | Count      | 15    | 13      | 2      |  |
|        |        | Column N % | 4%    | 4%      | 4%     |  |
|        | 25-34  | Count      | 194   | 175     | 19     |  |
|        |        | Column N % | 56%   | 59%     | 39%    |  |
|