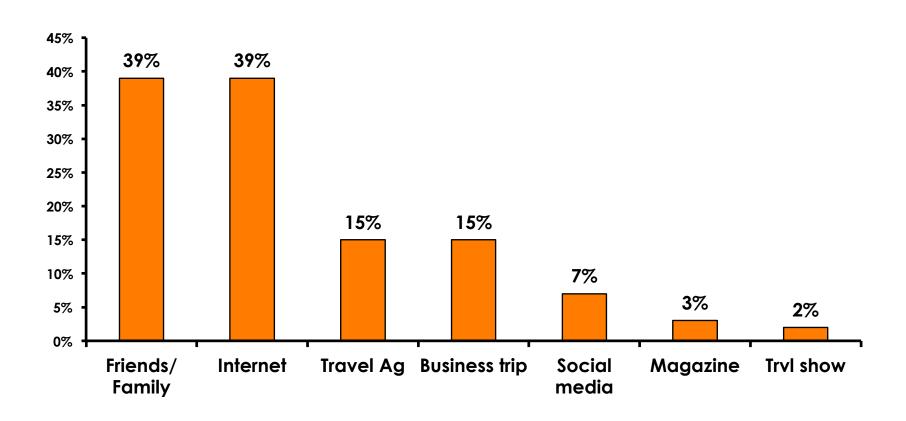

| Variety of Night Tour        |
|------------------------------|------------------------------|
| Score of 6 to 7 = <b>30%</b> | Score of 6 to 7 = <b>30%</b> |
| Score of 4 to 5 = <b>49%</b> | Score of 4 to 5 = <b>51%</b> |
| Score 1 to 3 = <b>20%</b>    | Score 1 to 3 = <b>19%</b>    |
| MEAN = 4.66                  | MEAN = 4.66                  |



#### Satisfaction with Other Activities





## What would it take to make you want to stay an extra day in Guam?





### **On-Island Perceptions**







### **On-Island Perceptions**

7pt Rating Scale 7=Very Satisfied/ 1=Very Dissatisfied





## SECTION 5 PROMOTIONS



#### **Internet- Guam Sources of Info**





# Internet- Things To Do Sources of Info





#### **Internet- GVB Sources**





#### **Travel Motivation-Info Sources**





#### Sources of Information Pre-arrival





#### **Sources of Information Post-arrival**





## SECTION 6 OTHER ISSUES



## Concerns about travel outside of Korea - Overall





# Concerns about travel outside of Korea - By Age & Income

|     | TOTAL AGE                         |     |     |       |       |       | Q26 |                                                                                                                                                                                                                 |                     |                     |                     |                     |                     |          |           |
|-----|-----------------------------------|-----|-----|-------|-------|-------|-----|-----------------------------------------