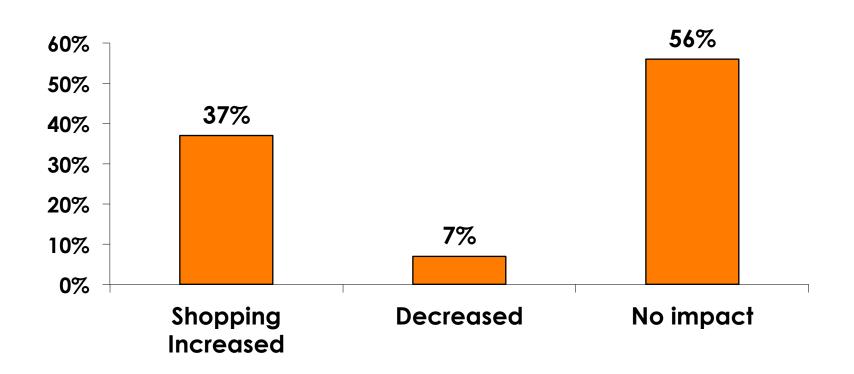

| 5%                  | 6%                  | 3%                  | 2%                  | 6%                  | 3%       | 6%        |
|     | Total Co                          | unt | 349 | 15    | 193   | 122   | 15  | 5                                                                                                                                                                                                               | 20                  | 54                  | 71                  | 54                  | 32                  | 75       | 18        |



## Security Screening/Immigration Process at Guam International Airport





## **Airport Screening**

7pt Rating Scale





## **Shop Guam Festival**





## **Shop Guam Festival - Impact**<sub>n=27</sub>