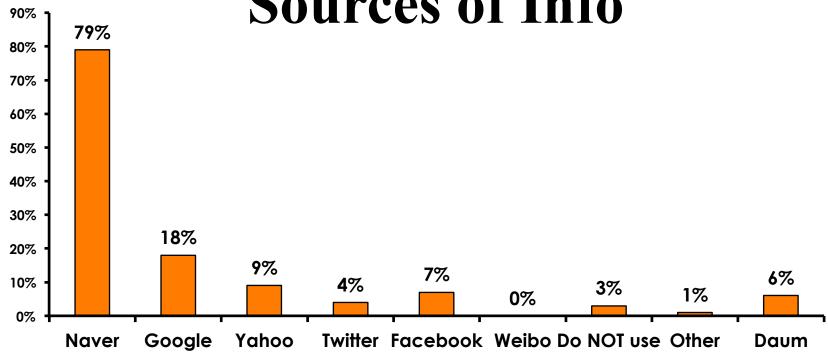

Rating Scale 7=Very Satisfied/ 1=Very Dissatisfied

| Quality of Night Tour        | Variety of Night Tour        |
|------------------------------|------------------------------|
| Score of 6 to 7 = <b>30%</b> | Score of 6 to 7 = <b>30%</b> |
| Score of 4 to 5 = <b>49%</b> | Score of 4 to 5 = <b>51%</b> |
| Score 1 to 3 = <b>20%</b>    | Score 1 to 3 = <b>19%</b>    |
| MEAN = 4.66                  | MEAN = 4.66                  |



#### Satisfaction with Other Activities





## What would it take to make you want to stay an extra day in Guam?





### **On-Island Perceptions**







### **On-Island Perceptions**

7pt Rating Scale 7=Very Satisfied/ 1=Very Dissatisfied





## SECTION 5 PROMOTIONS



#### **Internet- Guam Sources of Info**





# Internet- Things To Do Sources of Info





#### **Internet- GVB Sources**





#### **Travel Motivation-Info Sources**





#### Sources of Information Pre-arrival





#### **Sources of Information Post-arrival**





## SECTION 6 OTHER ISSUES



## Concerns about travel outside of Korea - Overall





# Concerns about travel outside of Korea - By Age & Income

|     | TOTAL AGE                         |     |     |       |       |       | Q26 |                                                                                                                                                                                                                 |                     |                     |                     |                     |                     |          |           |
|-----|-----------------------------------|--