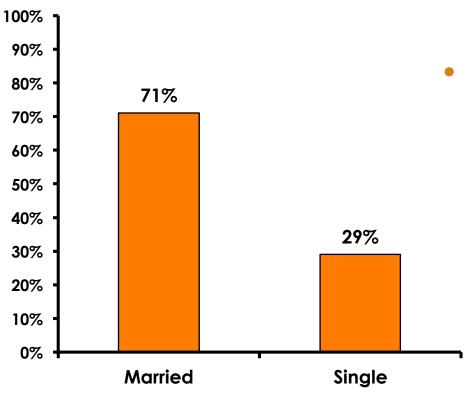

#### **Marital Status - Overall**

 Majority of Korean visitors are married.

#### **Marital Status**