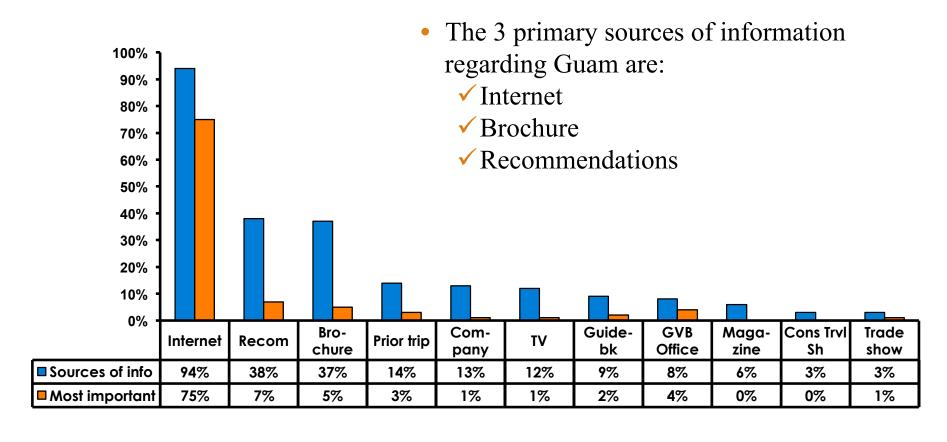

---------------------|------------------------------|
| Score of 6 to 7 = <b>30%</b> | Score of 6 to 7 = <b>30%</b> |
| Score of 4 to 5 = <b>49%</b> | Score of 4 to 5 = <b>51%</b> |
| Score 1 to 3 = <b>20%</b>    | Score 1 to 3 = <b>19%</b>    |
| MEAN = 4.66                  | MEAN = 4.66                  |



#### Satisfaction with Other Activities





## What would it take to make you want to stay an extra day in Guam?





### **On-Island Perceptions**







### **On-Island Perceptions**

7pt Rating Scale 7=Very Satisfied/ 1=Very Dissatisfied





## SECTION 5 PROMOTIONS



#### **Internet- Guam Sources of Info**





# Internet- Things To Do Sources of Info





#### **Internet- GVB Sources**





#### **Travel Motivation-Info Sources**





#### Sources of Information Pre-arrival





#### **Sources of Information Post-arrival**





## SECTION 6 OTHER ISSUES



## Concerns about travel outside of Korea - Overall





# Concerns about travel outside of Korea - By Age & Income

|     | TOTAL AGE                         |     |     |       |       |       | Q26 |                                                                                                                                                                                                                 |                     |                     |                     |                     |                     |          |           |
|-----|-----------------------------------|-----|-----|-------|-------|-------|-----|--------------------------------------------------------------------------------------