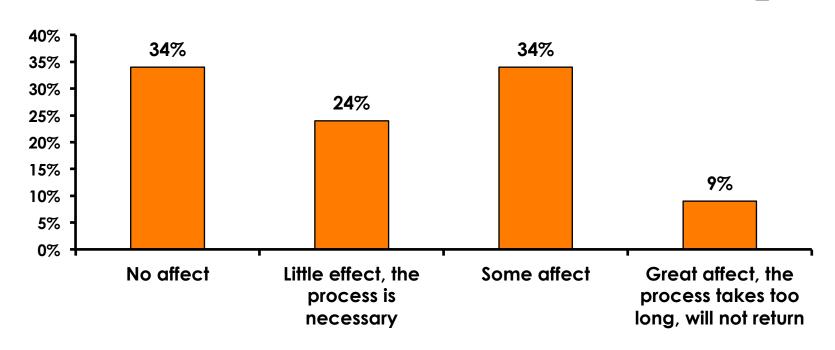

| 5%                  | 6%                  | 3%                  | 2%                  | 6%                  | 3%       | 6%        |
|     | Total Co                          | unt | 349 | 15    | 193   | 122   | 15  | 5                                                                                                                                                                                                               | 20                  | 54                  | 71                  | 54                  | 32                  | 75       | 18        |



## Security Screening/Immigration Process at Guam International Airport





## **Airport Screening**

7pt Rating Scale





## **Shop Guam Festival**





## **Shop Guam Festival - Impact**<sub>n=27</sub>