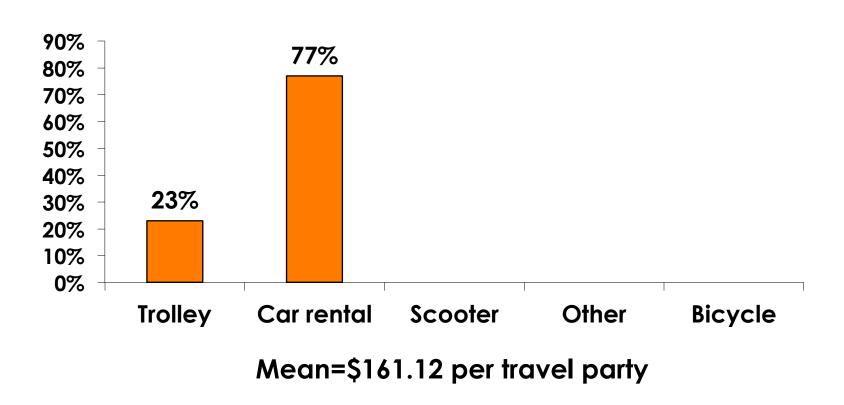

w/ daily meal package | \$2,283.37 |
| Air only                                  | \$1,201.38 |
| Accommodation only                        | \$1,004.55 |
| Accommodation w/ daily meal only          | \$766.64   |
| Food & Beverages in Hotel                 | \$100.50   |
| Ground transportation – Korea             | \$99.54    |
| Ground transportation – Guam              | \$161.12   |
| Optional tours/ activities                | \$272.53   |
| Other expenses                            | \$506.22   |
| Total Prepaid                             | \$1,318.14 |



#### Prepaid Meal Breakdown

Air/Accommodations with Daily Meal Package n=132



Mean=\$2,283.37 per travel party



#### Prepaid Meal Breakdown

Accommodations with Daily Meal Package





# Prepaid Ground Transportation n=13





#### On-Island Expenditures

- \$949.57 = overall mean average on-island expense (for entire travel party size) by respondent
- \$0 = Minimum (lowest amount recorded for the entire sample)
- \$6,000 = Maximum (highest amount recorded for the entire sample)
- \$527.46 = overall mean average <u>per person per trip</u> on-island expenditure



# On-Island Expenditures Per Person Per Trip



$$YTD = $469.88$$



## Prepaid / On-Island Expenditures Per Person

Prepaid YTD = \$856.94 On-Isle YTD = \$469.88







# Total On-Island Expenditure by Gender & Age

| TOTAL GENDE |         |          |          | DER      | GENDER   |          |          |          |          |          |          |          |  |  |
|-------------|---------|----------|----------|----------|----------|----------|---