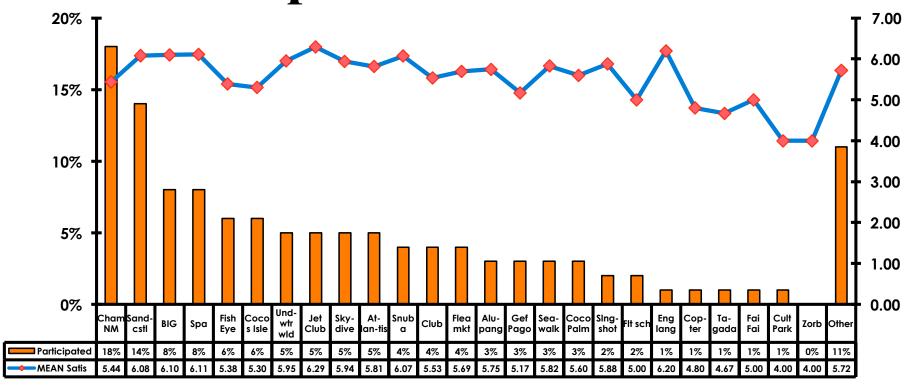

pt Rating Scale
7=Very Satisfied/1=Very Dissatisfied





## **Quality of Dining Experience**

#### 7pt Rating Scale 7=Very Satisfied/1=Very Dissatisfied





## Visits to Shopping Centers/Malls on Guam Top responses





## Satisfaction with Shopping

#### 7pt Rating Scale 7=Very Satisfied/ 1=Very Dissatisfied

| Quality of Shopping           | Variety of Shopping           |
|-------------------------------|-------------------------------|
| Score of 6 to 7 = <b>50%</b>  | Score of 6 to 7 = <b>46%</b>  |
| Score of 4 to 5 = <b>43</b> % | Score of 4 to 5 = <b>45</b> % |
| Score 1 to 3 = <b>7</b> %     | Score 1 to 3 = <b>9%</b>      |
| MEAN = 5.33                   | MEAN = 5.23                   |



## **Optional Tour Participation**





# Optional Tours Participation & Satisfaction





### **Day Tours Satisfaction**

#### 7pt Rating Scale 7=Very Satisfied/ 1=Very Dissatisfied

| Quality of Day Tour          | Variety of Day Tour          |
|------------------------------|------------------------------|
| Score of 6 to 7 = <b>44%</b> | Score of 6 to 7 = <b>37%</b> |
| Score of 4 to 5 = <b>49%</b> | Score of 4 to 5 = <b>54%</b> |
| Score 1 to 3 = <b>7</b> %    | Score 1 to 3 = <b>9%</b>     |
| MEAN = 5.17                  | MEAN = 4.98                  |



### **Night Tours Satisfaction**

#### 7pt Rating Scale 7=Very Satisfied/ 1=Very Dissatisfied

| Quality of Night Tour        | Variety of Night Tour        |
|------------------------------|------------------------------|
| Score of 6 to 7 = <b>30%</b> | Score of 6 to 7 = <b>30%</b> |
| Score of 4 to 5 = <b>49%</b