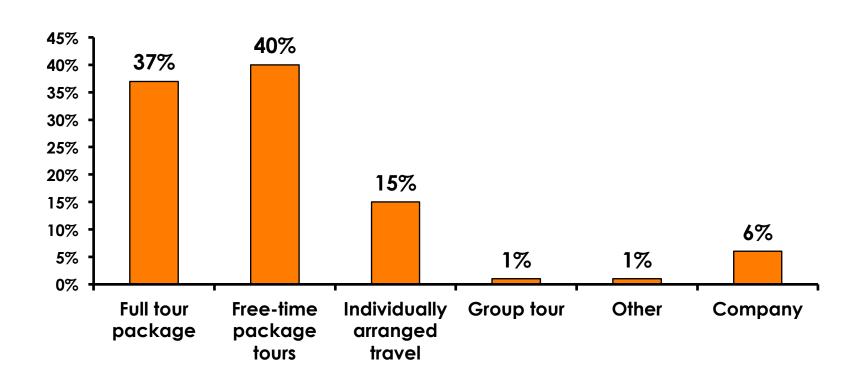

|                     |                     |                     |                     |                     |          |           |
|     | Total                                 | Count | 332   | 5                                                                                                                                                                                                               | 20                  | 53                  | 71                  | 53                  | 31                  | 74       | 16        |



# SECTION 2 TRAVEL PLANNING



### **Travel Planning - Overall**





#### Accommodation by Income

#### Average length of stay: 3.94 days

|    |                             | TOTAL  | Q26                                                                                                                                                                                                             |                     |                     |                     |                     |                     |          |           |
|----|-----------------------------|--------|-----------------------------------------------------------------------------------------------------------------------------------------------------------------------------------------------------------------|---------------------|---------------------|---------------------|----------------