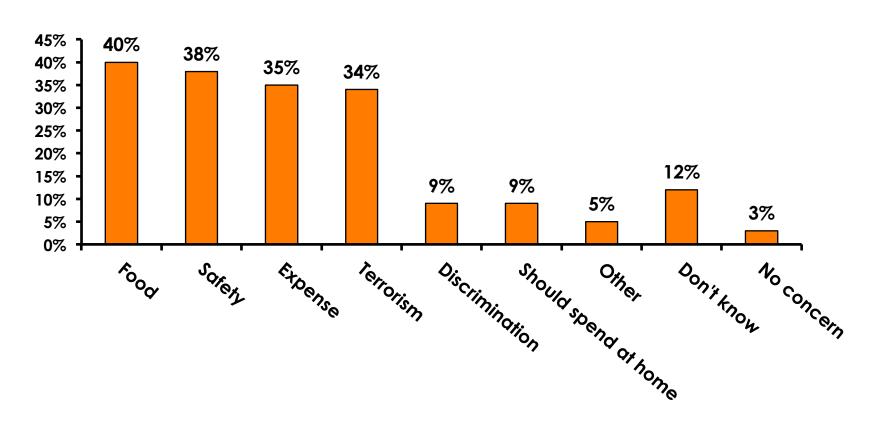

= <b>49%</b> | Score of 4 to 5 = <b>51%</b> |
| Score 1 to 3 = <b>20%</b>    | Score 1 to 3 = <b>19%</b>    |
| MEAN = 4.66                  | MEAN = 4.66                  |



#### Satisfaction with Other Activities





## What would it take to make you want to stay an extra day in Guam?





### **On-Island Perceptions**







### **On-Island Perceptions**

7pt Rating Scale 7=Very Satisfied/ 1=Very Dissatisfied





## SECTION 5 PROMOTIONS



#### **Internet- Guam Sources of Info**





# Internet- Things To Do Sources of Info





#### **Internet- GVB Sources**





#### **Travel Motivation-Info Sources**





#### Sources of Information Pre-arrival





#### **Sources of Information Post-arrival**





## SECTION 6 OTHER ISSUES



## Concerns about travel outside of Korea - Overall





# Concerns about travel outside of Korea - By Age & Income

|     | TOTAL AGE                         |     |     |       |       |       | Q26 |                                                                                                                                                                                                                 |                     |                     |                     |                     |                     |          |           |
|-----|-----------------------------------|-----|-----|-------|-------|-------|-----|-----------------------------------------------------------------------------------------------------------------------------------------------------------------------------------------------------------------|------------