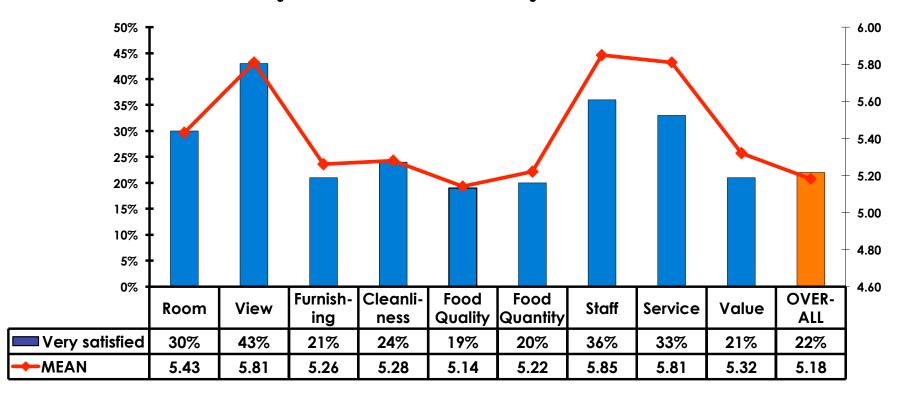

#### **Satisfaction Scores Overall**

#### 7pt Rating Scale 7=Very Satisfied/1=Very Dissatisfied