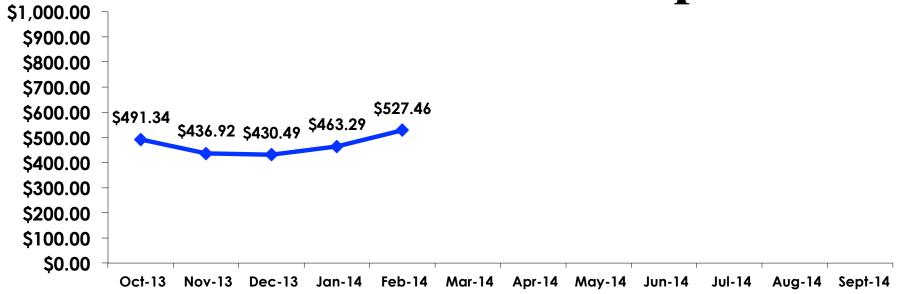

#### On-Island Expenditures

- \$949.57 = overall mean average on-island expense (for entire travel party size) by respondent
- \$0 = Minimum (lowest amount recorded for the entire sample)
- \$6,000 = Maximum (highest amount recorded for the entire sample)
- \$527.46 = overall mean average <u>per person per trip</u> on-island expenditure

# On-Island Expenditures Per Person Per Trip

$$YTD = $469.88$$