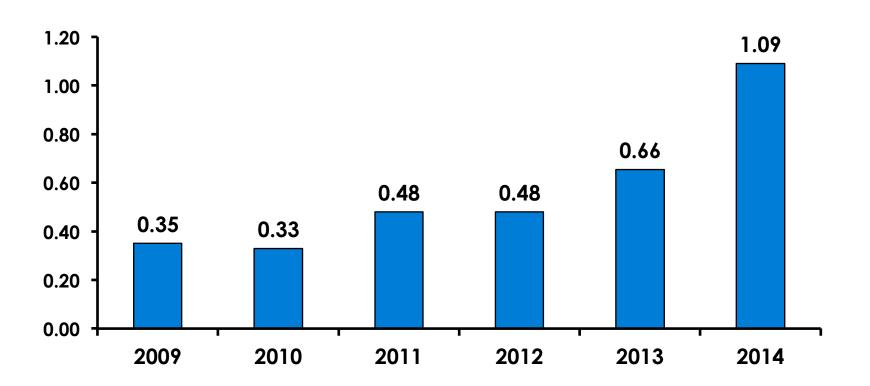

Count      | 15    | 13      | 2      |  |
|        |        | Column N % | 4%    | 4%      | 4%     |  |
|        | 25-34  | Count      | 194   | 175     | 19     |  |
|        |        | Column N % | 56%   | 59%     | 39%    |  |
|        | 35-49  | Count      | 122   | 96      | 26     |  |
|        |        | Column N % | 35%   | 32%     | 53%    |  |
|        | 50+    | Count      | 15    | 13      | 2      |  |
|        |        | Column N % | 4%    | 4%      | 4%     |  |
|        | Total  | Count      | 346   | 297     | 49     |  |



#### Repeat Visitors Last Trip

$$n = 50$$



- The average repeat visitor has been to Guam 2.68 times.
- More than half of repeat visitors have been here within the last year.



#### Average Number Overnight Trips

(2009-2014) (2 nights or more)





### Length of Stay







### **Average Length of Stay**





### Occupation by Income

|     |                                       |       | TOTAL |                                                                                                                                                                                                                 | Q26                 |                     |                     |                     |                     |          |           |
|-----|---------------------------------------|-------|-------|-----------------------------------------------------------------------------------------------------------------------------------------------------------------------------------------------------------------|---------------------|------