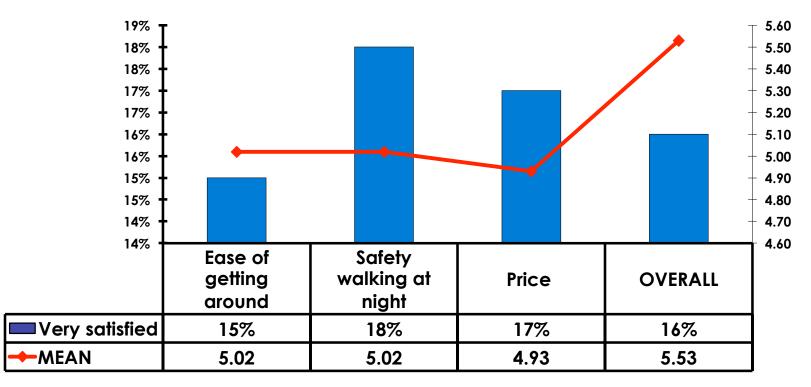

### **On-Island Perceptions**

### **On-Island Perceptions**

7pt Rating Scale 7=Very Satisfied/ 1=Very Dissatisfied