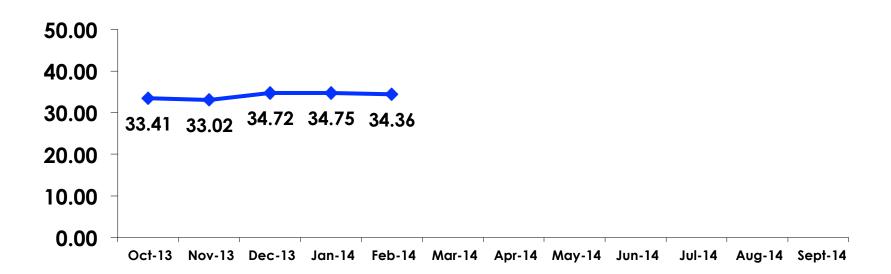

#### Age - Overall

The average age of the respondents is 34.36 years of age.

### Average Age