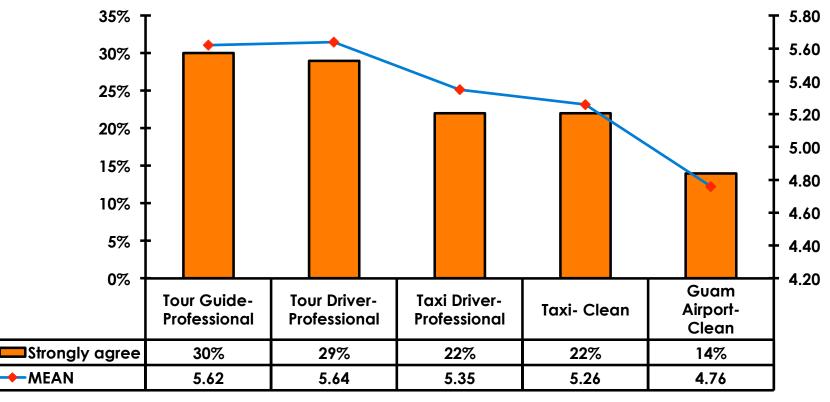

### **On-Island Perceptions**

### **On-Island Perceptions**

7pt Rating Scale 7=Very Satisfied/ 1=Very Dissatisfied