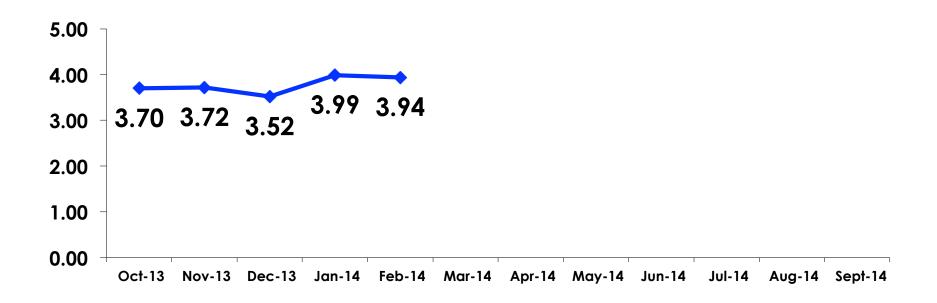

### **Average Length of Stay**

#### Average length of stay: 3.94 days

|    |                             | TOTAL  | Q26                                                                                                                                                                                                             |                     |                     |                     |                     |                     |          |           |
|----|-----------------------------|--------|-----------------------------------------------------------------------------------------------------------------------------------------------------------------------------------------------------------------|---------------------|---------------------|---------------------|---------------------|---------------------|----------|-----------|
|    |                             | -      | <kw12.0m< td=""><td>KW12.0M-<br/>KW24.0M</td><td>KW24.0M-<br/>KW36.0M</td><td>KW36.0M-<br/>KW48.0M</td><td>KW48.0M-<br/>KW60.0M</td><td>KW60.0M-<br/>KW72.0M</td><td>KW72.0M+</td><td>No Income</td></kw12.0m<> | KW12.0M-<br>KW24.0M | KW24.0M-<br>KW36.0M | KW36.0M-<br>KW48.0M | KW48.0M-<br>KW60.0M | KW60.0M-<br>KW72.0M | KW72.0M+ | No Income |
| Q9 | PIC Club                    | 38%    | 40%                                                                                                                                                                                                             | 35%                 | 43%                 | 30%                 | 49%                 | 28%                 | 39%      | 21%       |
|    | Hilton Guam Resort          | 11%    |                                                                                                                                                                                                                 | 10%                 | 7%                  | 13%                 | 11%                 | 13%                 | 12%      | 5%        |
|    | Sheraton Laguna Guam        | 11%    |                                                                                                                                                                                                                 | 10%                 | 11%                 | 11%                 | 15%                 | 13%                 | 8%       | 11%       |
|    | Hyatt Regency Guam          | 10%    | 40%                                                                                                                                                                                                             | 15%                 | 6%                  | 8%                  | 6%                  | 9%                  | 13%      | 21%       |
|    | Hotel Nikko Guam            | 6%     |                                                                                                                                                                                                                 | 5%                  | 9%                  | 8%                  |                     | 6%                  | 7%       | 11%       |
|    | Onward Beach Resort         | 6%     |                                                                                                                                                                                                                 | 10%                 | 7%                  | 1%                  | 9%                  |                     | 5%       | 11%       |
|    | Outrigger Guam Resort       | 4%     |                                                                                                                                                                                                                 | 5%                  | 2%                  | 7%                  | 4%                  |                     | 5%       |           |
|    | Home stay/ friend/ relative | 3%     |                                                                                                                                                                                                                 |                     | 4%                  | 4%                  |                     | 3%                  | 1%       | 11%       |
|    | Royal Orchid Guam           | 2%     |                                                                                                                                                                                                                 |                     | 4%                  | 1%                  |                     | 6%                  | 1%       |           |
|    | Bayview Hotel               | 2%     |                                                                                                                                                                                                                 |                     | 4%                  |                     |                     | 6%                  | 1%       | 5%        |
|    | Guam Reef & Olive Spa       | 1%     |                                                                                                                                                                                                                 |                     |                     | 4%                  |                     | 6%                  |          |           |
|    | Other                       | 1%     | 20%                                                                                                                                                                                                             | 5%                  | 2%                  | 1%                  |                     |                     |          |           |
|    | Westin Resort Guam          | 1%     |                                                                                                                                                                                                                 |                     |                     |                     | 6%                  |                     | 1%       |           |
|    | Leo Palace Resort           | 1%     |                                                                                                                                                                                                                 |                     |                     |                     |                     | 9%                  | 1%       |           |
|    | Oceanview Hotel             | 1%     |                                                                                                                                                                                                                 |                     | 2%                  | 1%                  |                     |                     | 1%       |           |
|    | Condo                       | 1%     |                                                                                                                                                                                                                 |                     |                     | 1%                  |                     |                     | 1%       |           |
|    | Pacific Bay Hotel           | 1%     |                                                                                                                                                                                                                 |                     |                     | 3%                  |                     |                     |          |           |
|    | Holiday Resort Guam         | 1%     |                                                                                                                                                                                                                 |                     |                     | 1%                  |                     |                     |          | 5%        |
|    | Guam Marriott Resort        | 1%     |                                                                                                                                                                                                                 |                     |                     | 3%                  |                     |                     |          |           |
|    | Fiesta Resort Guam          | 0%     |                                                                                                                                                                                                                 |                     |                     |                     |                     |                     | 1%       |           |
|    | Apartment                   | 0%     |                                                                                                                                                                                                                 | 5%                  |                     |                     |                     |                     |          |           |
|    | Total Cou                   | nt 349 | 5                                                                                                                                                                                                               | 20                  | 54                  | 71                  | 53                  | 32                  | 75       | 19        |