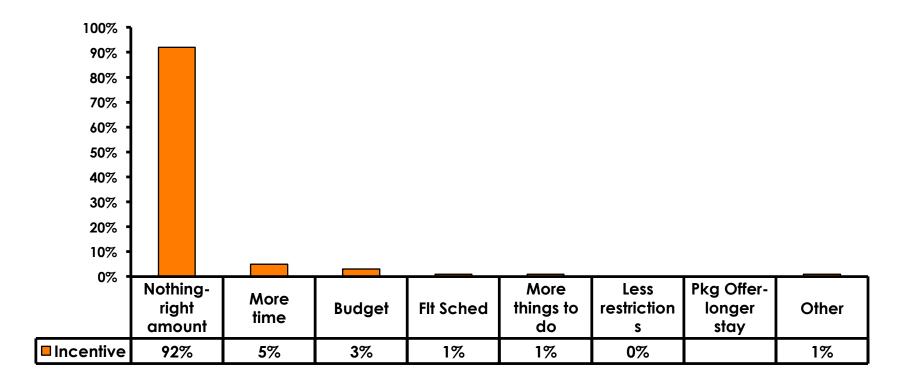

%</b> |
| Score of 4 to 5 = <b>49%</b> | Score of 4 to 5 = <b>54%</b> |
| Score 1 to 3 = <b>7</b> %    | Score 1 to 3 = <b>9%</b>     |
| MEAN = 5.17                  | MEAN = 4.98                  |



### **Night Tours Satisfaction**

#### 7pt Rating Scale 7=Very Satisfied/ 1=Very Dissatisfied

| Quality of Night Tour        | Variety of Night Tour        |
|------------------------------|------------------------------|
| Score of 6 to 7 = <b>30%</b> | Score of 6 to 7 = <b>30%</b> |
| Score of 4 to 5 = <b>49%</b> | Score of 4 to 5 = <b>51%</b> |
| Score 1 to 3 = <b>20%</b>    | Score 1 to 3 = <b>19%</b>    |
| MEAN = 4.66                  | MEAN = 4.66                  |



#### Satisfaction with Other Activities





## What would it take to make you want to stay an extra day in Guam?





### **On-Island Perceptions**







### **On-Island Perceptions**

7pt Rating Scale 7=Very Satisfied/ 1=Very Dissatisfied





## SECTION 5 PROMOTIONS



#### **Internet- Guam Sources of Info**





# Internet- Things To Do Sources of Info





#### **Internet- GVB Sources**





#### **Travel Motivation-Info Sources**





#### Sources of Information Pre-arrival





#### **Sources of Information Post-arrival**





## SECTION 6 OTHER ISSUES



## Concerns about travel outside of Korea - Overall





# Concerns about travel outside of Korea - By Age & Income

|     | TOTAL AGE                         |     |     |       |       |       | Q26 |