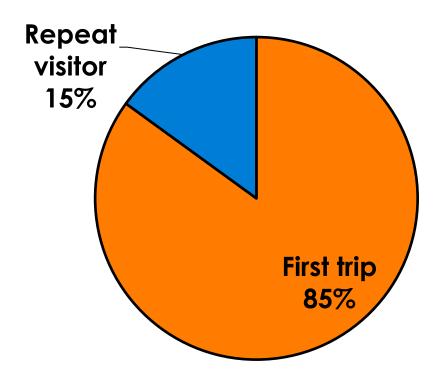

| No Income                                                                                                     | Count      | 19    | 9    | 10     | 2     | 13    | 2     | 1   |
|     |                                                                                                               | Column N % | 6%    | 6%   | 6%     | 14%   | 7%    | 2%    | 7%  |
|     | Total                                                                                                         | Count      | 330   | 163  | 167    | 14    | 186   | 112   | 14  |



#### **Travel Companions**





#### **Number of Children Travel Party**

N=90total respondents traveling with children. (Of those N=90 respondents, there is a total of 124 children 18 years or younger)





#### **Prior Trips to Guam**





#### **Prior Trips to Guam**







### Trips to Guam by Age & Gender

|        |        |            | TOTAL | TRIPS T | O GUAM |  |
|--------|--------|------------|-------|---------|--------|--|
|        |        |            | 1     | 1st     | Repeat |  |
| GENDER | Male   | Count      | 175   | 156     | 19     |  |
|        |        | Column N % | 50%   | 52%     | 37%    |  |
|        | Female | Count      | 175   | 143     | 32     |  |
|        |        | Column N % | 50%   | 48%     | 63%    |  |
|        | Total  | Count      | 350   | 299     | 51     |  |
| AGE    | 18-24  | Count      | 15    | 13      | 2      |  |
|        |        | Column N % | 4%    | 4%      | 4%     |  |
|        | 25-34  | Count      | 194   | 175     | 19     |  |
|        |        | Column N % |