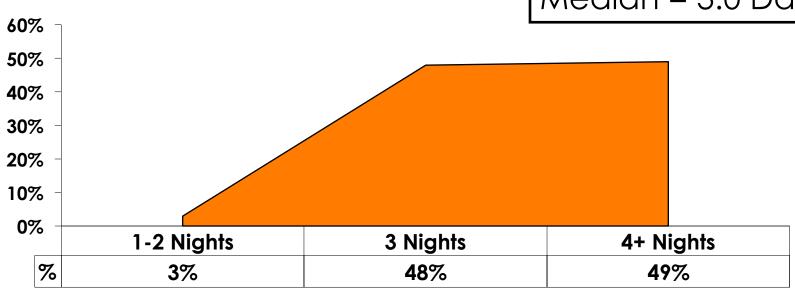

| 2      |  |
|        |        | Column N % | 4%    | 4%      | 4%     |  |
|        | 25-34  | Count      | 194   | 175     | 19     |  |
|        |        | Column N % | 56%   | 59%     | 39%    |  |
|        | 35-49  | Count      | 122   | 96      | 26     |  |
|        |        | Column N % | 35%   | 32%     | 53%    |  |
|        | 50+    | Count      | 15    | 13      | 2      |  |
|        |        | Column N % | 4%    | 4%      | 4%     |  |
|        | Total  | Count      | 346   | 297     | 49     |  |



#### Repeat Visitors Last Trip

$$n = 50$$



- The average repeat visitor has been to Guam 2.68 times.
- More than half of repeat visitors have been here within the last year.



#### Average Number Overnight Trips

(2009-2014) (2 nights or more)





### Length of Stay







### **Average Length of Stay**





### Occupation by Income

|     |                                       |       | TOTAL |                                                                                                                                                                                                                 | Q26                 |                     |                     |                     |                     |          |           |
|-----|---------------------------------------|-------|-------|-----------------------------------------------------------------------------------------------------------------------------------------------------------------------------------------------------------------|---------------------|---------------------|----------