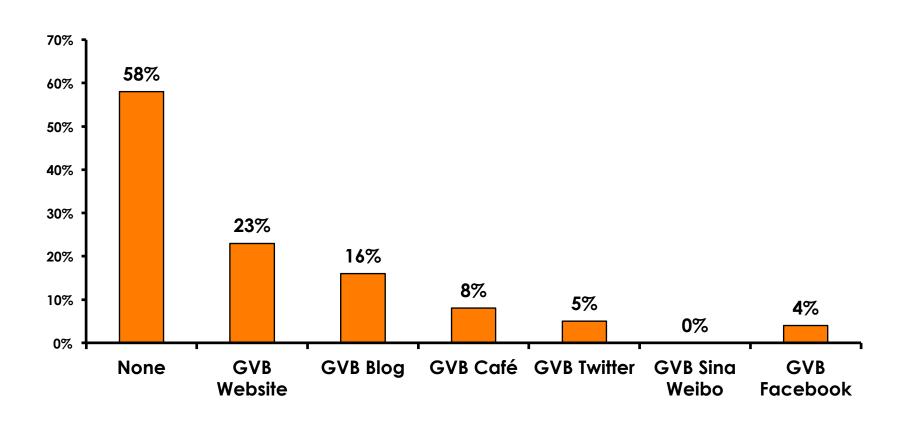

y Dissatisfied

| Quality of Night Tour        | Variety of Night Tour        |
|------------------------------|------------------------------|
| Score of 6 to 7 = <b>30%</b> | Score of 6 to 7 = <b>30%</b> |
| Score of 4 to 5 = <b>49%</b> | Score of 4 to 5 = <b>51%</b> |
| Score 1 to 3 = <b>20%</b>    | Score 1 to 3 = <b>19%</b>    |
| MEAN = 4.66                  | MEAN = 4.66                  |



#### Satisfaction with Other Activities





## What would it take to make you want to stay an extra day in Guam?





### **On-Island Perceptions**







### **On-Island Perceptions**

7pt Rating Scale 7=Very Satisfied/ 1=Very Dissatisfied





## SECTION 5 PROMOTIONS



#### **Internet- Guam Sources of Info**





# Internet- Things To Do Sources of Info





#### **Internet- GVB Sources**





#### **Travel Motivation-Info Sources**





#### Sources of Information Pre-arrival





#### **Sources of Information Post-arrival**





## SECTION 6 OTHER ISSUES



## Concerns about travel outside of Korea - Overall





# Concerns about travel outside of Korea - By Age & Income

|     | TOTAL AGE                         |     |     |       |       |       | Q26 |                                                                                                                                                                                                                 |                     |                     |                     |                     |                     |          |           |
|-----|-----------------------------------|-----|-----|-------|-------|-------|--