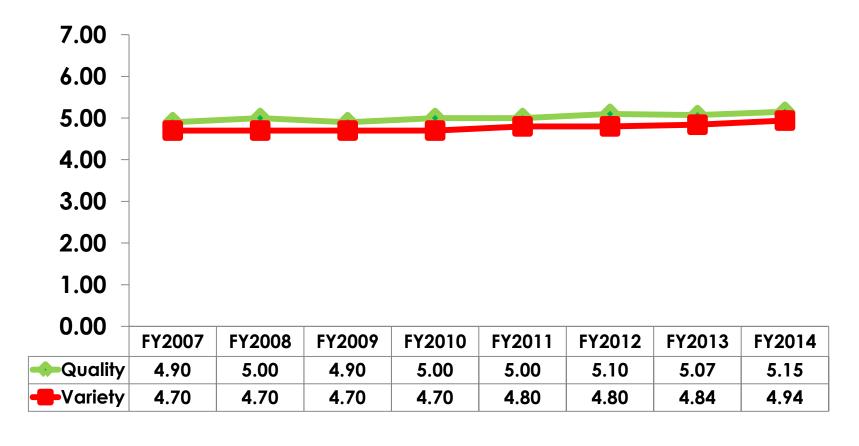

#### **Day Tours Satisfaction**

#### 7pt Rating Scale 7=Very Satisfied/ 1=Very Dissatisfied

| Quality of Day Tour          | Variety of Day Tour          |
|------------------------------|------------------------------|
| Score of 6 to 7 = <b>45%</b> | Score of 6 to 7 = <b>39%</b> |
| Score of 4 to 5 = <b>50%</b> | Score of 4 to 5 = <b>51%</b> |
| Score 1 to 3 = <b>5</b> %    | Score 1 to 3 = <b>11%</b>    |
| MEAN = 5.15                  | MEAN = 4.94                  |

## **Day Tours Satisfaction**