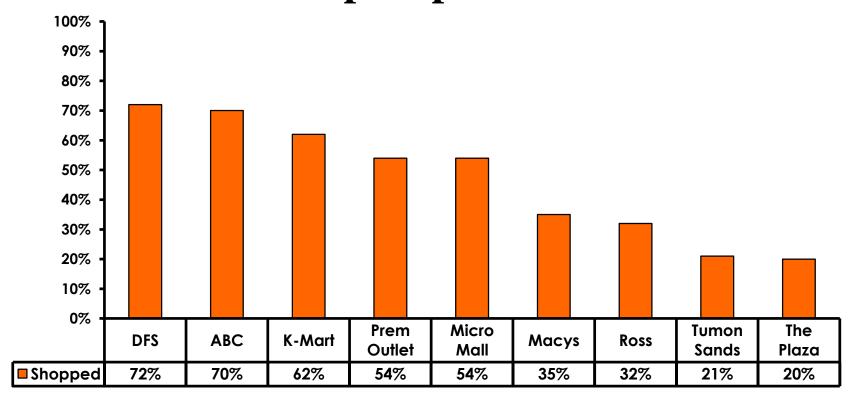

## Visits to Shopping Centers/Malls on Guam Top responses

#### **Shopping Malls/ Centers- Top 5**

|                 | FY2007 | FY2008 | FY2009 | FY2010 | FY2011 | FY2012 | FY2013 | FY2014 |
|-----------------|--------|--------|--------|--------|--------|--------|--------|--------|
| DFS<br>Galleria | 73%    | 77%    | 70%    | 73%    | 74%    | 75%    | 73%    | 72%    |
| ABC             | 59%    | 65%    | 64%    | 65%    | 67%    | 70%    | 72%    | 70%    |
| K-Mart          | 35%    | 37%    | 38%    | 41%    | 42%    | 47%    | 57%    | 62%    |
| Micro Mall      | 35%    | 41%    | 33%    | 40%    | 45%    | 47%    | 54%    | 54%    |
| Prem<br>Outlet  | 28%    | 34%    | 35%    | 40%    | 42%    | 41%    | 49%    | 54%    |