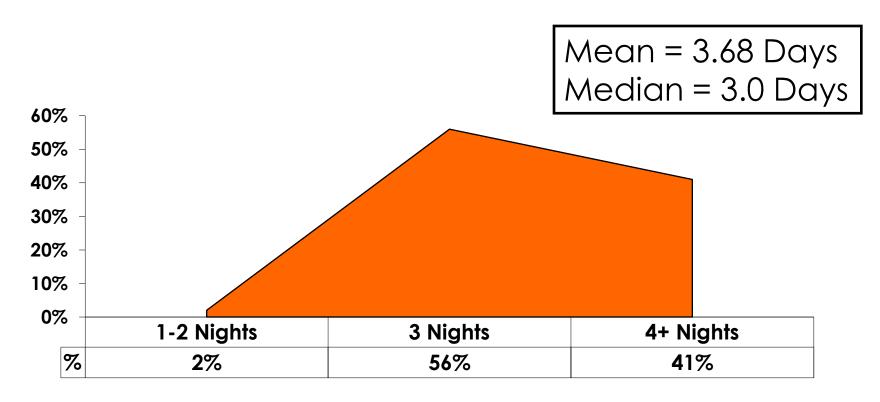

#### Length of Stay

#### **AVG LENGTH OF STAY**

#### **Accommodation by Income**

Average length of stay: 3.68 days

|    |                             |       |       | _ 3.8                                                                                                                                                                                                           | - · <del></del>     |                     |                     |                     |                     |          |           |
|----|-----------------------------|-------|-------|-----------------------------------------------------------------------------------------------------------------------------------------------------------------------------------------------------------------|---------------------|---------------------|---------------------|---------------------|---------------------|----------|-----------|
|    |                             |       | TOTAL |                                                                                                                                                                                                                 |                     |                     | Q26                 |                     |                     |          |           |
|    |                             |       | -     | <kw12.0m< th=""><th>KW12.0M-<br/>KW24.0M</th><th>KW24.0M-<br/>KW36.0M</th><th>KW36.0M-<br/>KW48.0M</th><th>KW48.0M-<br/>KW60.0M</th><th>KW60.0M-<br/>KW72.0M</th><th>KW72.0M+</th><th>No Income</th></kw12.0m<> | KW12.0M-<br>KW24.0M | KW24.0M-<br>KW36.0M | KW36.0M-<br>KW48.0M | KW48.0M-<br>KW60.0M | KW60.0M-<br>KW72.0M | KW72.0M+ | No Income |
| Q9 | PIC Club                    |       | 36%   | 36%                                                                                                                                                                                                             | 22%                 | 25%                 | 33%                 | 39%                 | 39%                 | 45%      | 28%       |
|    | Hyatt Regency Guam          |       | 12%   | 12%                                                                                                                                                                                                             | 13%                 | 15%                 | 12%                 | 9%                  | 12%                 | 13%      | 11%       |
|    | Sheraton Laguna Guam        |       | 9%    | 12%                                                                                                                                                                                                             | 15%                 | 14%                 | 13%                 | 9%                  | 7%                  | 5%       | 8%        |
|    | Hotel Nikko Guam            |       | 7%    | 9%                                                                                                                                                                                                              | 9%                  | 10%                 | 7%                  | 7%                  | 7%                  | 6%       | 8%        |
|    | Hilton Guam Resort          |       | 6%    | 7%                                                                                                                                                                                                              | 9%                  | 7%                  | 8%                  | 6%                  | 5%                  | 5%       | 8%        |
|    | Outrigger Guam Resort       |       | 5%    |                                                                                                                                                                                                                 | 6%                  | 6%                  | 5%                  | 7%                  | 5%                  | 5%       | 5%        |
|    | Westin Resort Guam          |       | 4%    |                                                                                                                                                                                                                 | 4%                  | 3%                  | 5%                  | 4%                  | 5%                  | 4%       | 3%        |
|    | Onward Beach Resort         |       | 3%    | 1%                                                                                                                                                                                                              | 4%                  | 3%                  | 2%                  | 4%                  | 2%                  | 3%       | 3%        |
|    | Holiday Resort Guam         |       | 3%    | 3%                                                                                                                                                                                                              | 2%                  | 3%                  | 3%                  | 3%                  | 3%                  | 2%       | 3%        |
|    | Home stay/ friend/ relative |       | 2%    | 7%                                                                                                                                                                                                              | 3%                  | 2%                  | 2%                  | 2%                  | 2%                  | 1%       | 6%        |
|    | Leo Palace Resort           |       | 2%    |                                                                                                                                                                                                                 | 1%                  | 1%                  | 1%                  | 2%                  | 2%                  | 2%       | 6%        |
|    | Guam Reef & Olive Spa       |       | 2%    | 3%                                                                                                                                                                                                              | 2%                  | 3%                  | 1%                  | 2%                  | 2%                  | 1%       | 1%        |
|    | Royal Orchid Guam           |       | 1%    | 1%                                                                                                                                                                                                              | 1%                  | 2%                  | 1%                  | 1%                  | 1%                  | 1%       | 1%        |
|    | Guam Marriott Resort        |       | 1%    |                                                                                                                                                                                                                 | 1%                  | 1%                  | 1%                  | 1%                  | 1%                  | 1%       | 1%        |
|    | Tumon Bay Capital Hotel     |       | 1%    | 1%                                                                                                                                                                                                              | 2%                  | 0%                  | 1%                  | 1%                  | 0%                  | 1%       | 1%        |
|    | Other                       |       | 1%    | 3%                                                                                                                                                                                                              | 1%                  | 1%                  | 1%                  | 0%                  | 1%                  | 1%       | 0%        |
|    | Fiesta Resort Guam          |       | 1%    |                                                                                                                                                                                                                 | 3%                  | 1%                  | 1%                  | 1%                  | 1%                  | 1%       | 0%        |
|    | Guam Aurora Resort          |       | 1%    |                                                                                                                                                                                                                 | 1%                  | 1%                  | 0%                  | 1%                  | 1%                  | 1%       | 0%        |
|    | Bayview Hotel               |       | 1%    |                                                                                                                                                                                                                 |                     | 1%                  | 0%                  | 0%                  | 1%                  | 0%       | 0%        |
|    | Condo                       |       | 1%    |                                                                                                                                                                                                                 |                     | 0%                  | 0%                  | 1%                  | 0%                  | 1%       | 0%        |
|    | Oceanview Hotel             |       | 1%    | 1%                                                                                                                                                                                                              | 1%                  | 0%                  | 0%                  | 1%                  | 1%                  | 0%       | 0%        |
|    | Pacific Bay Hotel           |       | 0%    |                                                                                                                                                                                                                 | 1%                  | 0%                  | 1%                  | 0%                  | 1%                  | 0%       |           |
|    | Hotel Santa Fe              |       | 0%    | 4%                                                                                                                                                                                                              | 1%                  | 0%                  | 0%                  | 0%                  |                     | 0%       |           |
|    | Apartment                   |       | 0%    |                                                                                                                                                                                                                 | 1%                  |                     | 0%                  | 0%                  | 0%                  | 0%       | 1%        |
|    | Guam Plaza Hotel            |       | 0%    |                                                                                                                                                                                                                 |                     | 0%                  | 0%                  | 0%                  | 0%                  | 0%       |           |
|    | Grand Plaza Hotel           |       | 0%    |                                                                                                                                                                                                                 |                     | 0%                  | 0%                  | 0%                  | 0%                  |          | 1%        |
|    | Days Inn (Tamuning)         |       | 0%    |                                                                                                                                                                                                                 |                     |                     | 0%                  | 0%                  |                     | 0%       | 0%        |
|    | Ramada Suites Guam          |       | 0%    |                                                                                                                                                                                                                 |                     | 0%                  | 0%                  |                     |                     |          | 0%        |
|    | Total                       | Count | 4200  | 75                                                                                                                                                                                                              | 188                 | 541                 | 644                 | 723                 | 493                 | 956      | 215       |