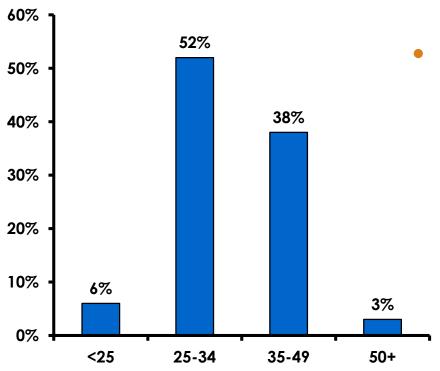

#### Age - Overall

The average age of the respondents is 34.08 years of age.

#### **AVERAGE - AGE**