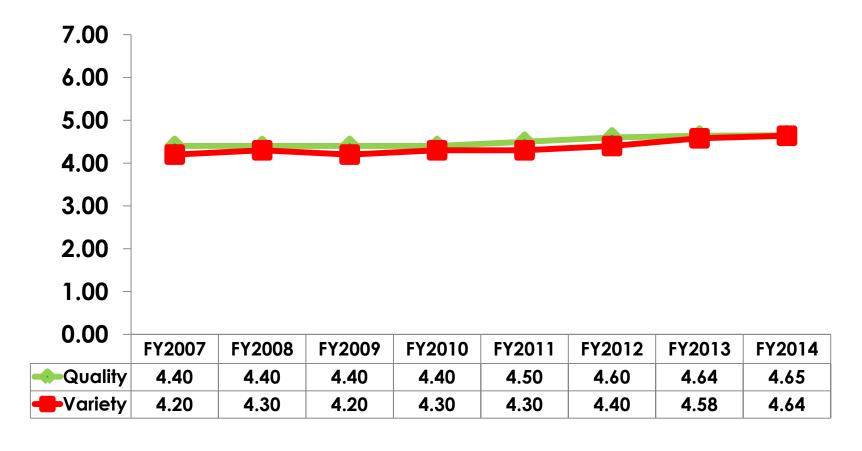

### **Night Tours Satisfaction**

#### 7pt Rating Scale 7=Very Satisfied/ 1=Very Dissatisfied

| Quality of Night Tour        | Variety of Night Tour        |
|------------------------------|------------------------------|
| Score of 6 to 7 = <b>28%</b> | Score of 6 to 7 = <b>29%</b> |
| Score of 4 to 5 = <b>59%</b> | Score of 4 to 5 = <b>56%</b> |
| Score 1 to 3 = <b>13%</b>    | Score 1 to 3 = <b>15</b> %   |
| MEAN = 4.65                  | MEAN = 4.64                  |