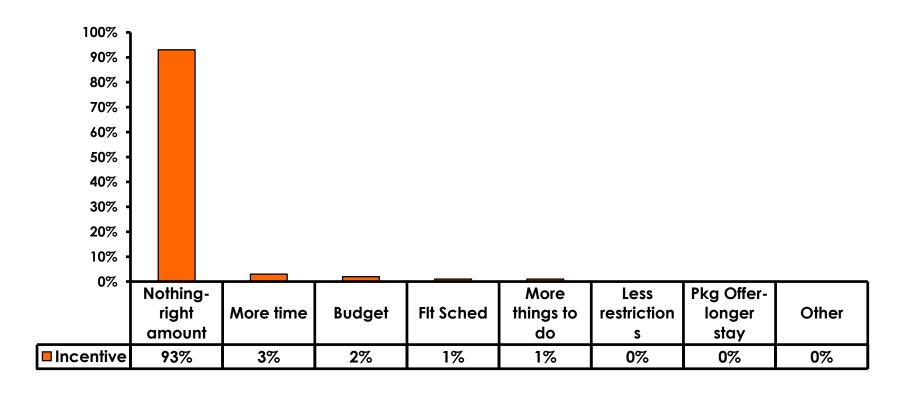

## What would it take to make you want to stay an extra day in Guam?

## What would it take to make you want to stay an extra day in Guam?

|                                    | FY2009 | FY2010 | FY2011 | FY2012 | FY2013 | FY2014 |
|------------------------------------|--------|--------|--------|--------|--------|--------|
| Nothing-spent right amount of time | 89%    | 91%    | 93%    | 93%    | 91%    | 93%    |
| More time                          | 6%     | 5%     | 4%     | 4%     | 4%     | 3%     |
| Budget/ money                      | 3%     | 2%     | 2%     | 1%     | 5%     | 2%     |
| More things to do                  | 2%     | 2%     | 1%     | 1%     | 1%     | 1%     |
| Less restrictions                  | -      | 0%     | -      | -      | 0%     | 0%     |
| Flight schedule<br>times           | 2%     | 1%     | 2%     | 1%     | 1%     | 1%     |
| Packages – longer<br>stays         | -      | -      | 0%     | 0%     | 0%     | 0%     |
| Other                              | 1%     | 1%     | 0%     | 0%     | 0%     | 0%     |