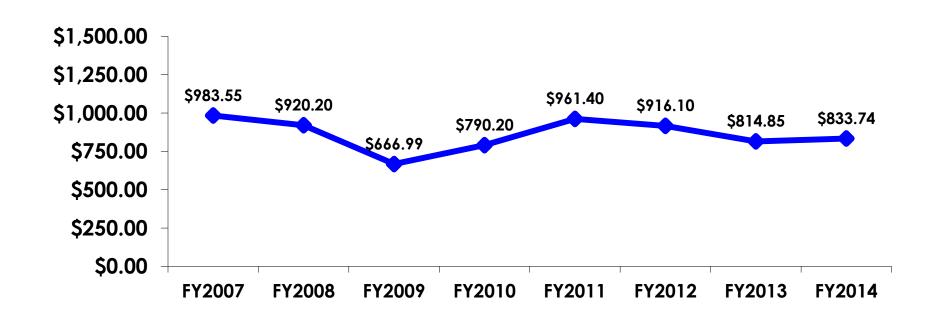

#### KW Varies/US\$1

- \$2,011.85 = overall mean average prepaid expense (for entire travel party size) by respondent
- $\$0 = \min \text{minimum}$  (lowest amount recorded for the entire sample)
- \$19,630 = maximum (highest amount recorded for the entire sample)
- \$833.74 = overall mean average <u>per person</u> prepaid expenditures

#### **Breakdown of Prepaid Expenditures**

|                                           | FY2007     | FY2008  | FY2009  | FY2010     | FY2011     | FY2012     | FY2013     | FY2014     |
|-------------------------------------------|------------|---------|---------|------------|------------|------------|------------|------------|
| Air & Accommodation package only          | \$2,144.18 | \$2,046 | \$1,207 | \$1,947.10 | \$2,207.00 | \$2,378.40 | \$1,964.05 | \$2,192.37 |
| Air & Accommodation w/ daily meal package | \$2,662.38 | \$2,766 | \$1,936 | \$2,427.00 | \$3,087.00 | \$3,197.80 | \$2,613.79 | \$2,853.04 |
| Air only                                  | \$849.45   | \$1,070 | \$865   | \$672.30   | \$1,069.70 | \$1,366.00 | \$1,377.34 | \$1,223.68 |
| Accommodation only                        | \$625.23   | \$578   | \$595   | \$580.90   | \$944.80   | \$1,385.10 | \$932.53   | \$787.12   |
| Accommodation w/ daily meal only          | \$985.93   | \$830   | \$517   | \$842.90   | \$957.30   | \$962.50   | \$956.05   | \$950.76   |
| Food &<br>Beverages in<br>Hotel           | \$103.80   | \$146   | \$133   | \$141.60   | \$150.50   | \$382.30   | \$255.35   | \$214.95   |
| Ground<br>transportation –                | \$84.98    | \$76    | \$54    | \$69.70    | \$83.70    | \$100.30   | \$86.53    | \$103.36   |
| Ground<br>transportation –                | \$68.04    | \$88    | \$76    | \$98.40    | \$117.50   | \$170.00   | \$158.51   | \$170.47   |
| Optional tours/<br>activities             | \$353.46   | \$367   | \$280   | \$344.00   | \$329.30   | \$397.90   | \$408.61   | \$345.50   |
| Other expenses                            | \$542.02   | \$806   | \$362   | \$468.20   | \$465.70   | \$446.30   | \$405.24   | \$484.13   |
| Total Prepaid                             | \$2,217.43 | \$2,374 | \$1,584 | \$1,932.10 | \$2,428.30 | \$2,350.00 | \$1,959.37 | \$2,011.85 |