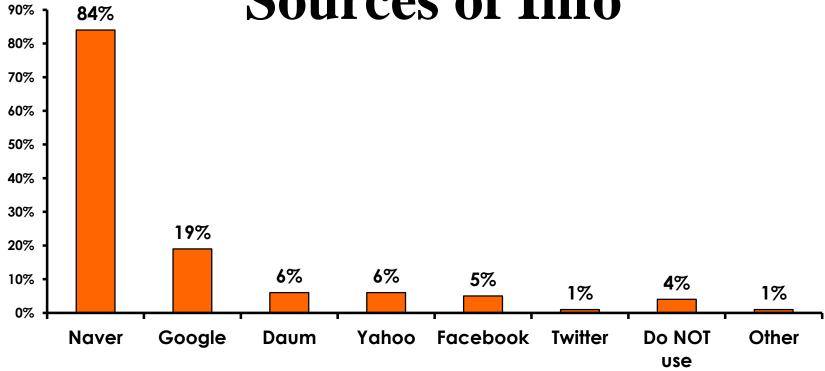

# Internet- Things To Do Sources of Info

### Internet- Things To Do Sources of Info

|            | FY2013 | FY2014 |
|------------|--------|--------|
| Naver      | 88%    | 84%    |
| Google     | 12%    | 19%    |
| Yahoo      | 2%     | 6%     |
| Daum       | 5%     | 6%     |
| Facebook   | 1%     | 5%     |
| Do Not Use | 6%     | 4%     |
| Twitter    | 1%     | 1%     |
| Other      | 1%     | 1%     |
| Baidu      |        | 1%     |
| Weibo      |        | 0%     |