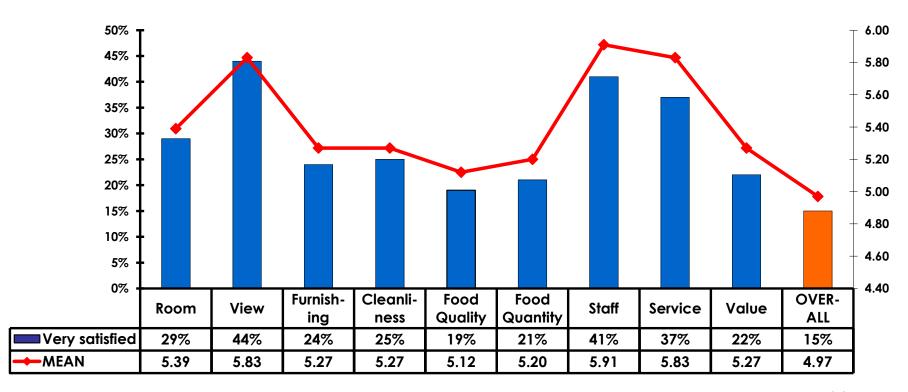

## Satisfaction Quality/ Cleanliness

#### 7pt Rating Scale 7=Very Satisfied/1=Very Dissatisfied

### Satisfaction Quality/ Cleanliness