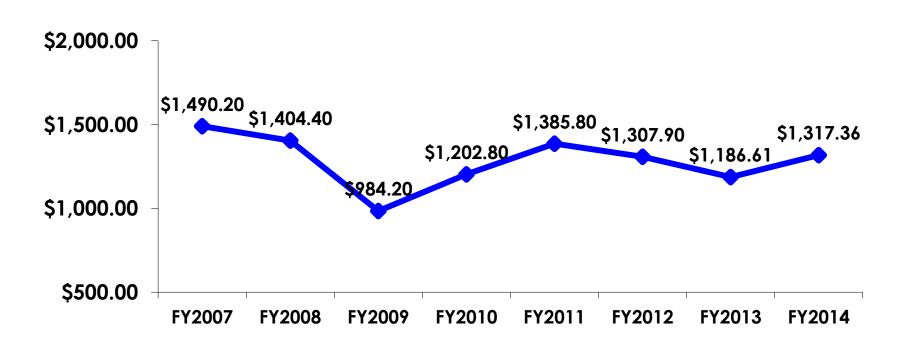

## Total Expenditures Per Person (Prepaid & On-Island)

- \$1,317.36 = overall average
- \$0 = Minimum (lowest amount recorded for the entire sample)
- \$10,192 = Maximum (highest amount recorded for the entire sample)

## TOTAL EXPENDITURES Per Person