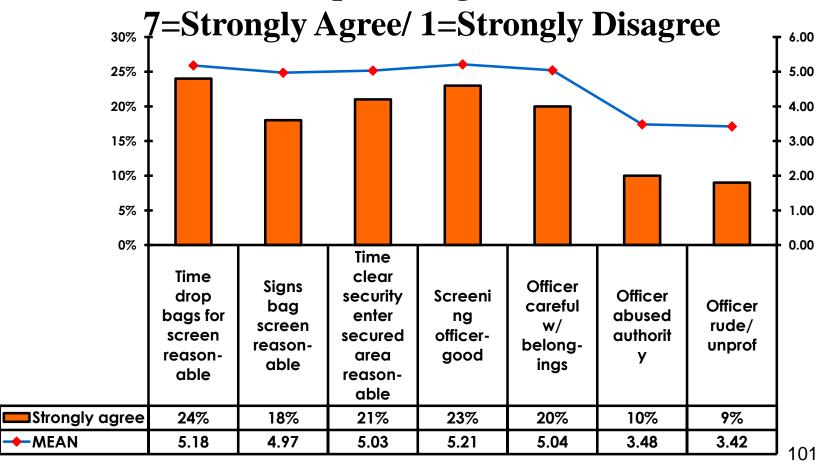

| 953      | 214       |



## Security Screening/Immigration Process at Guam International Airport





## Security Screening/Immigration Process at Guam International Airport

|                  | FY2007 | FY2008 | FY2009 | FY2010 | FY2011 | FY2012 | FY2013 | FY2014 |
|------------------|--------|--------|--------|--------|--------|--------|--------|--------|
| No effect        | 23%    | 27%    | 28%    | 29%    | 31%    | 29%    | 45%    | 41%    |
| Little<br>effect | 38%    | 33%    | 33%    | 31%    | 31%    | 31%    | 26%    | 26%    |
| Some effect      | 25%    | 24%    | 27%    | 28%    | 28%    | 27%    | 22%    | 26%    |
| Great<br>effect  | 14%    | 16%    | 12%    | 12%    | 10%    | 12%    | 8%     | 8%     |



### **Airport Screening**

7pt Rating Scale





## **Airport Screening**





## SHOP GUAM FESTIVAL AWARENESS





#### SHOP GUAM FESTIVAL – IMPACT

n=69