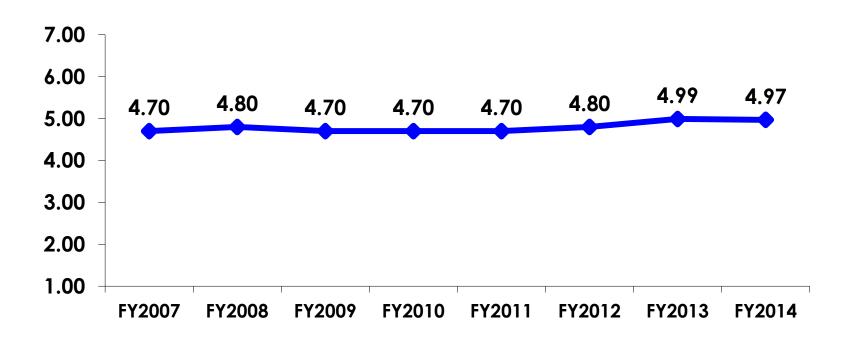

#### **Satisfaction Scores Overall**

#### 7pt Rating Scale 7=Very Satisfied/1=Very Dissatisfied