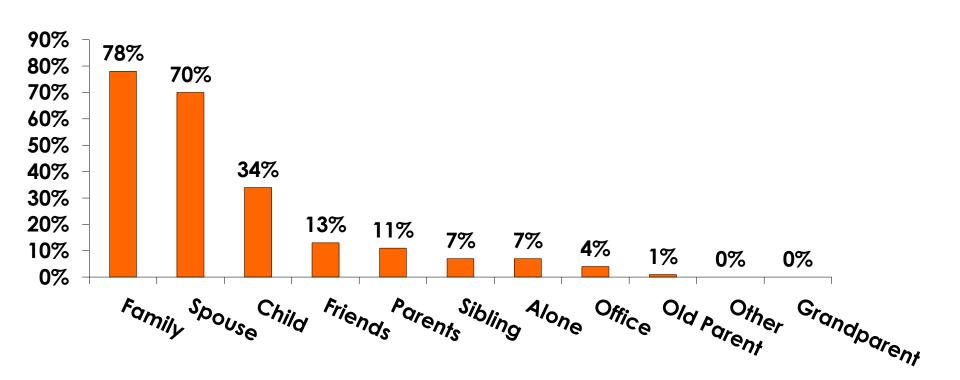

#### **Travel Companions**

#### **Travel Companions**

|                     | FY2007 | FY2008 | FY2009 | FY2010 | FY2011 | FY2012 | FY2013 | FY2014 |
|---------------------|--------|--------|--------|--------|--------|--------|--------|--------|
| Family              | 31%    | 41%    | 35%    | 41%    | 43%    | 44%    | 81%    | 78%    |
| Child               | 27%    | 36%    | 29%    | 34%    | 36%    | 36%    | 40%    | 34%    |
| Spouse              | 43%    | 31%    | 36%    | 33%    | 35%    | 37%    | 76%    | 70%    |
| Friends             | 9%     | 11%    | 14%    | 10%    | 10%    | 9%     | 12%    | 13%    |
| Parent              | NA     | NA     | NA     | NA     | NA     | NA     | 11%    | 11%    |
| Office              | 8%     | 8%     | 8%     | 8%     | 7%     | 8%     | 6%     | 4%     |
| Sibling/ Ext<br>Fam | NA     | NA     | NA     | NA     | NA     | NA     | 6%     | 7%     |
| Alone               | 9%     | 8%     | 8%     | 7%     | 5%     | 4%     | 3%     | 7%     |
| Other               | -      | 1%     | 1%     | 0%     | 0%     | 0%     | 0%     | 0%     |