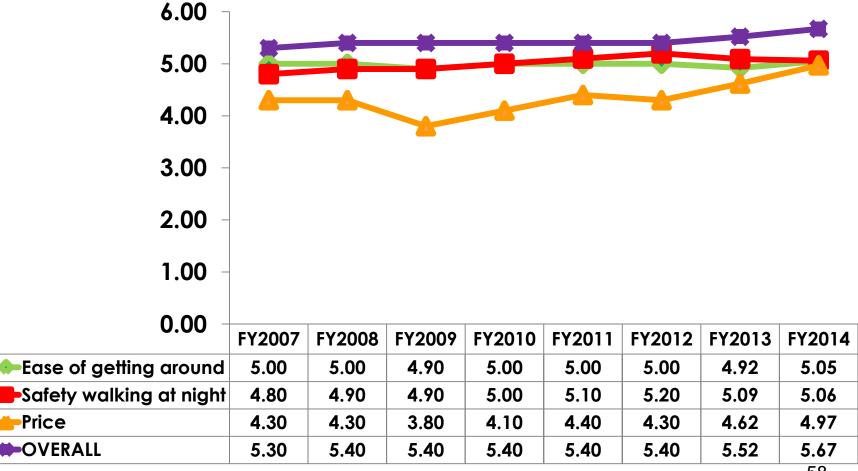

#### **Satisfaction Scores Overall**

#### 7pt Rating Scale 7=Very Satisfied/1=Very Dissatisfied