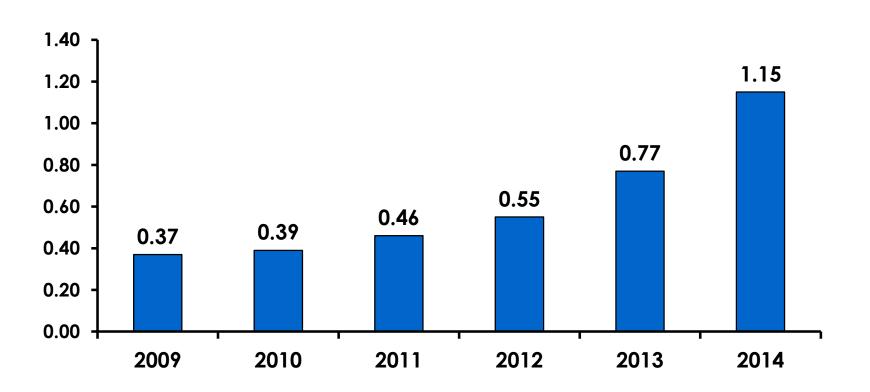

| 6%    | 7%      | 5%     |
|        | 25-34  | Count      | 2145  | 1921    | 223    |
|        |        | Column N % | 52%   | 55%     | 36%    |
|        | 35-49  | Count      | 1588  | 1247    | 338    |
|        |        | Column N % | 38%   | 36%     | 54%    |
|        | 50+    | Count      | 138   | 104     | 34     |
|        |        | Column N % | 3%    | 3%      | 5%     |
|        | Total  | Count      | 4132  | 3501    | 627    |

 First-time visitors tend to be younger than repeat visitors to Guam.



#### Repeat Visitors Last Trip

$$n = 615$$



- The average repeat visitor has been to Guam 2.43 times.
- A little less than
   half the repeat
   visitors have been
   here within the last
   year.



#### **Average Number Overnight Trips**

(2009-2014) (2 nights or more)





#### Length of Stay





#### **AVG LENGTH OF STAY**





#### Occupation by Income

|     |                                       |       | TOTAL |                                                                                                                                                                                                                 |                     |                     | Q26                 |                     |                     |          |           |
|-----|---------------------------------------|-------|-------|-----------------------------------------------------------------------------------------------------------------------------------------------------------------------------------------------------------------|---------------------|---------