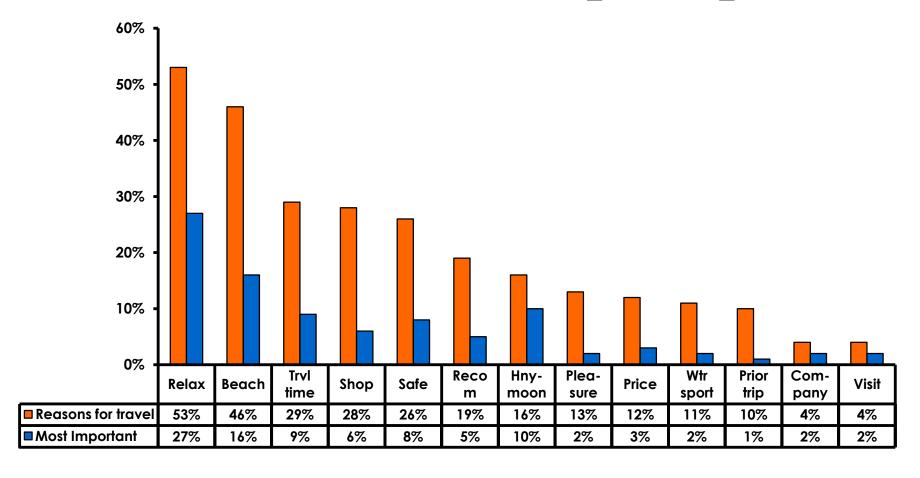

#### **Travel Motivation - Top Responses**

# **Most Important Reason for Choosing Guam**

- Relaxation,
- Guam's natural beauty/ beaches and
- Honeymoons
   are the primary reasons for visiting during this period.

#### Motivation by Age & Gender

|     |                                    |       | TOTAL |       | AG    | ÈΕ    |     | GEN  | DER    |
|-----|------------------------------------|-------|-------|-------|-------|-------|-----|------|--------|
|     |                                    |       | -     | 18-24 | 25-34 | 35-49 | 50+ | Male | Female |
| Q5A | Relax                              |       | 53%   | 45%   | 51%   | 57%   | 47% | 52%  | 53%    |
|     | Natural beauty                     |       | 46%   | 49%   | 43%   | 49%   | 44% | 44%  | 48%    |
|     | Short travel time                  |       | 29%   | 22%   | 30%   | 30%   | 20% | 27%  | 31%    |
|     | Shopping                           |       | 28%   | 22%   | 32%   | 25%   | 10% | 27%  | 29%    |
|     | Safe                               |       | 26%   | 22%   | 23%   | 32%   | 31% | 25%  | 27%    |
|     | Recomm- friend/family/trvl<br>agnt |       | 19%   | 20%   | 15%   | 22%   | 23% | 17%  | 20%    |
|     | Honeymoon                          |       | 16%   | 19%   | 24%   | 6%    | 1%  | 18%  | 13%    |
|     | Pleasure                           |       | 13%   | 18%   | 12%   | 14%   | 17% | 12%  | 15%    |
|     | Price                              |       | 12%   | 15%   | 12%   | 11%   | 13% | 11%  | 12%    |
|     | Water sports                       |       | 11%   | 13%   | 9%    | 14%   | 6%  | 12%  | 11%    |
|     | Previous trip                      |       | 10%   | 6%    | 7%    | 14%   | 14% | 9%   | 11%    |
|     | Company Sponsored                  |       | 4%    | 5%    | 4%    | 4%    | 7%  | 4%   | 4%     |
|     | Visit friends/ Relatives           |       | 4%    | 11%   | 3%    | 3%    | 12% | 3%   | 5%     |
|     | Scuba                              |       | 3%    | 7%    | 3%    | 3%    | 3%  | 4%   | 3%     |
|     | Company/ Business Trip             |       | 3%    | 3%    | 2%    | 3%    | 7%  | 3%   | 3%     |
|     | Golf                               |       | 3%    | 0%    | 3%    | 3%    | 8%  | 3%   | 2%     |
|     | Other                              |       | 3%    | 3%    | 2%    | 3%    | 3%  | 3%   | 3%     |
|     | Organized sports                   |       | 2%    | 5%    | 2%    | 3%    | 1%  | 3%   | 2%     |
|     | Career Cert/ Testing               |       | 1%    | 3%    | 2%    | 0%    |     | 1%   | 2%     |
|     | Married/ Attn wedding              |       | 1%    | 2%    | 1%    | 1%    |     | 1%   | 1%     |
|     | Convention/ Trade/<br>Conference   |       | 0%    | 1%    | 0%    | 0%    | 1%  | 0%   | 0%     |
|     | Total                              | Count | 4195  | 261   | 2138  | 1585  | 137 | 2091 | 2093   |