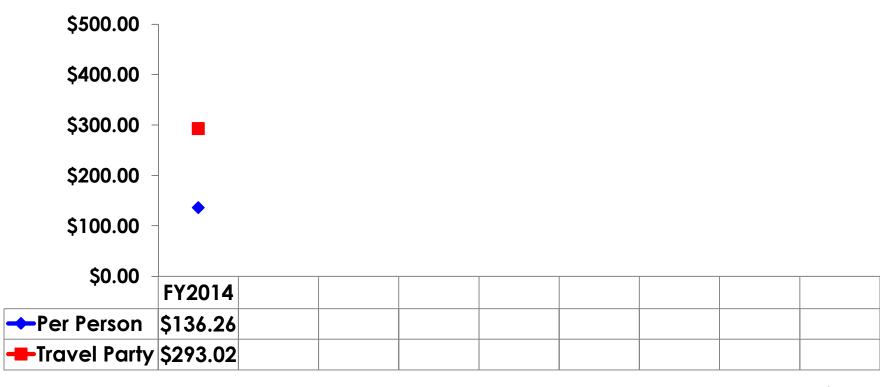

Mean   | \$97.18    | \$103.83   | \$61.31    |
|              | Median | \$0        | \$0        | \$0        |
| GIFT- SELF   | Mean   | \$237.73   | \$238.55   | \$235.85   |
|              | Median | \$0        | \$0        | \$0        |
| GIFT- OTHER  | Mean   | \$139.58   | \$142.10   | \$127.07   |
|              | Median | \$0        | \$0        | \$0        |
| TRANS        | Mean   | \$52.35    | \$51.27    | \$59.08    |
|              | Median | \$0        | \$0        | \$0        |
| OTHER        | Mean   | \$335.33   | \$329.55   | \$372.43   |
|              | Median | \$0        | \$0        | \$0        |
| TOTAL        | Mean   | \$1,030.98 | \$1,029.06 | \$1,054.18 |
|              | Median | \$750      | \$720      | \$800      |



# ON-ISLE EXPENDITURES – Per Day





## Total Expenditures Per Person (Prepaid & On-Island)

- \$1,317.36 = overall average
- \$0 = Minimum (lowest amount recorded for the entire sample)
- \$10,192 = Maximum (highest amount recorded for the entire sample)



## TOTAL EXPENDITURES Per Person





# Breakdown of On-Island Expenditures

|                                                                           | MEAN \$    |
|---------------------------------------------------------------------------|------------|
| Food & beverage in a hotel                                                | \$58.11    |
| Food & beverage in fast food restaurant/convenience store                 | \$32.73    |
| Food & beverage at restaurants or drinking establishments outside a hotel | \$79.86    |
| Optional tours and activities