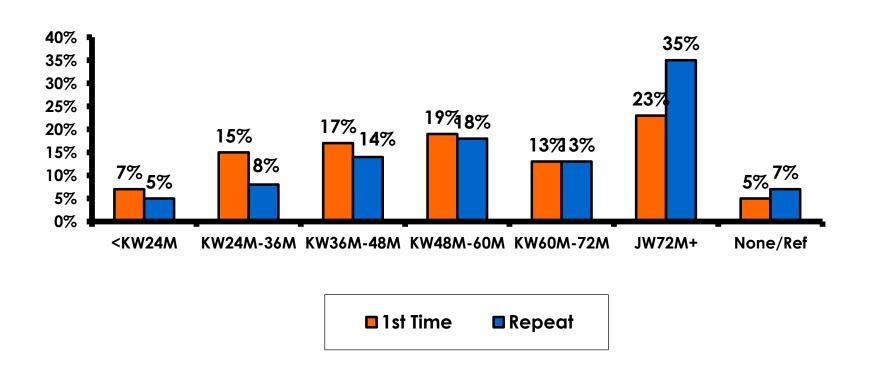

| 15%     | 15%    | 13%    | 16%    | 16%    | 17%    | 19%    | 19%    |
| KW60.0m-<br>72.0m                                                                                                     | 9%      | 11%    | 10%    | 12%    | 12%    | 12%    | 13%    | 13%    |
| KW72.0m+                                                                                                              | 21%     | 24%    | 23%    | 28%    | 28%    | 28%    | 26%    | 25%    |
| Refused/<br>None                                                                                                      | 4%      | 3%     | 3%     | 3%     | 2%     | 3%     | 2%     | 6%     |



# Personal Income – 1st time vs. repeat





# Personal Income by Gender & Age

|     |                                                                                                                       |            | TOTAL | GEN  | DER    |       | AG    | ÈΕ    |     |
|-----|-----------------------------------------------------------------------------------------------------------------------|------------|-------|------|--------|-------|-------|-------|-----|
|     |                                                                                                                       |            | -     | Male | Female | 18-24 | 25-34 | 35-49 | 50+ |
| Q26 | <kw12.0m< td=""><td>Count</td><td>75</td><td>26</td><td>48</td><td>10</td><td>43</td><td>12</td><td>8</td></kw12.0m<> | Count      | 75    | 26   | 48     | 10    | 43