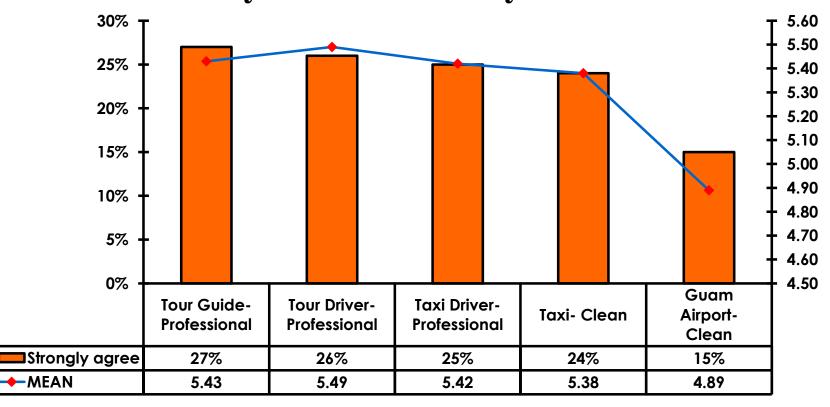

of time | 89%    | 91%    | 93%    | 93%    | 91%    | 93%    |
| More time                          | 6%     | 5%     | 4%     | 4%     | 4%     | 3%     |
| Budget/ money                      | 3%     | 2%     | 2%     | 1%     | 5%     | 2%     |
| More things to do                  | 2%     | 2%     | 1%     | 1%     | 1%     | 1%     |
| Less restrictions                  | -      | 0%     | -      | -      | 0%     | 0%     |
| Flight schedule<br>times           | 2%     | 1%     | 2%     | 1%     | 1%     | 1%     |
| Packages – longer<br>stays         | -      | -      | 0%     | 0%     | 0%     | 0%     |
| Other                              | 1%     | 1%     | 0%     | 0%     | 0%     | 0%     |



7pt Rating Scale









7pt Rating Scale 7=Very Satisfied/ 1=Very Dissatisfied









## SECTION 5 PROMOTIONS



#### **Internet- Guam Sources of Info**





#### **Internet- Guam Sources of Info**

|                   | FY2013 | FY2014 |
|-------------------|--------|--------|
| Search<br>engines | 66%    | 66%    |
| Blogs             | 66%    | 66%    |
| None              | 4%     | 3%     |
| Q&A sites         | 1%     | 1%     |
| Social<br>Network | 3%     | 6%     |
| Forums            | 1%     | 4%     |
| Other             | 2%     | 2%     |



# Internet- Things To Do Sources of Info





### Internet- Things To Do Sources of Info

|            | FY2013 | FY2014 |
|------------|--------|--------|
| Naver      | 88%    | 84%    |
| Google     | 12%    | 19%    |
| Yahoo      | 2%     | 6%     |
| Daum       | 5%     | 6%     |
| Facebook   | 1%     | 5%