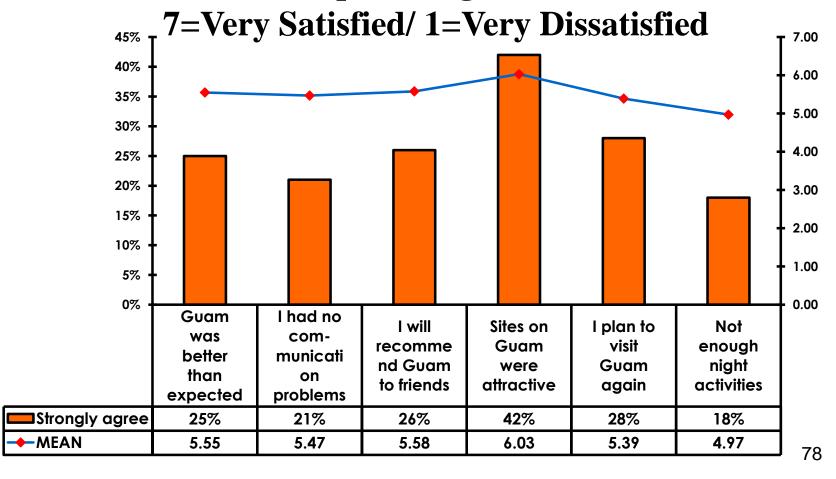

#### 7pt Rating Scale 7=Very Satisfied/1=Very Dissatisfied

#### **Satisfaction Scores Overall**