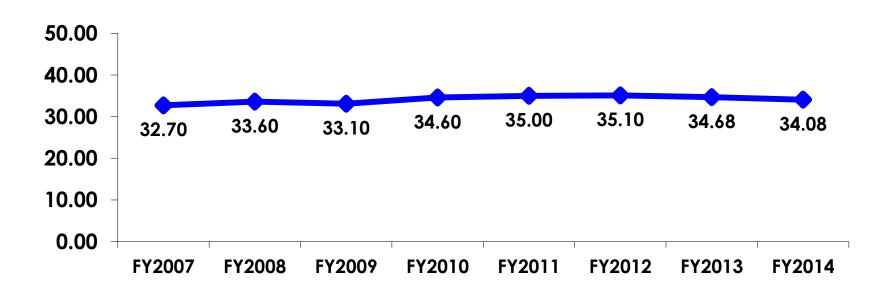

#### Age - Overall

The average age of the respondents is 34.08 years of age.

#### **AVERAGE - AGE**