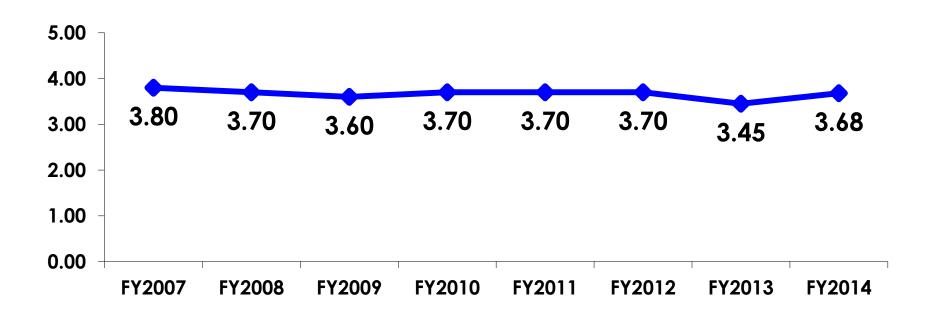

#### **Average Number Overnight Trips**

(2009-2014) (2 nights or more)

#### Length of Stay

#### **AVG LENGTH OF STAY**