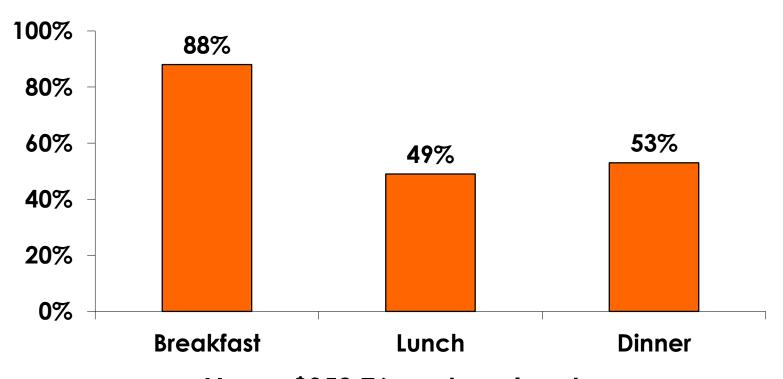

#### PREPAID MEAL BREAKDOWN

Accommodations with Daily Meal Pkg. n=85

Mean=\$950.76 per travel party