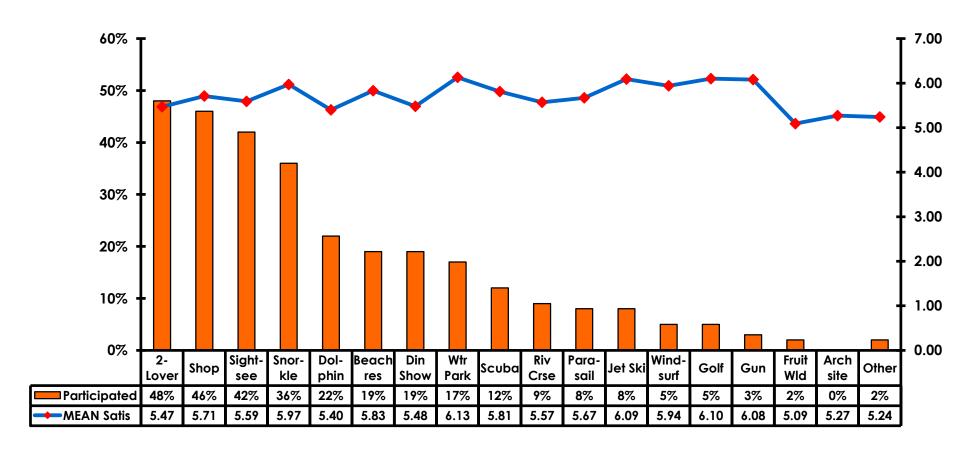

## Visits to Shopping Centers/Malls on Guam Top responses

#### **Shopping Malls/ Centers- Top 5**

|                 | FY2007 | FY2008 | FY2009 | FY2010 | FY2011 | FY2012 | FY2013 | FY2014 |
|-----------------|--------|--------|--------|--------|--------|--------|--------|--------|
| DFS<br>Galleria | 73%    | 77%    | 70%    | 73%    | 74%    | 75%    | 73%    | 72%    |
| ABC             | 59%    | 65%    | 64%    | 65%    | 67%    | 70%    | 72%    | 70%    |
| K-Mart          | 35%    | 37%    | 38%    | 41%    | 42%    | 47%    | 57%    | 62%    |
| Micro Mall      | 35%    | 41%    | 33%    | 40%    | 45%    | 47%    | 54%    | 54%    |
| Prem<br>Outlet  | 28%    | 34%    | 35%    | 40%    | 42%    | 41%    | 49%    | 54%    |