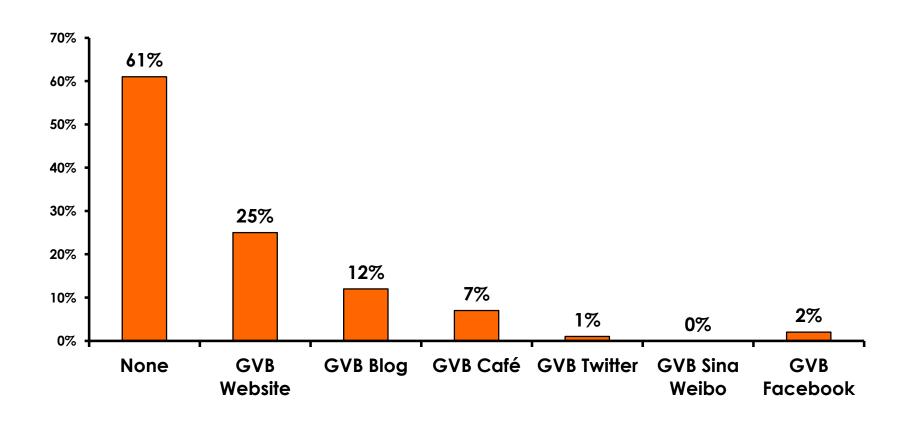

#### **Internet- GVB Sources**

#### **Internet- GVB Sources**

|                   | FY2013 | FY2014 |
|-------------------|--------|--------|
| None              | 62%    | 61%    |
| GVB Website       | 24%    | 25%    |
| GVB Blog          | 14%    | 12%    |
| GVB Café          | 6%     | 7%     |
| GVB<br>Facebook   | 1%     | 2%     |
| GVB Twitter       | 1%     | 1%     |
| GVB Sina<br>Weibo | 1%     | 0%     |