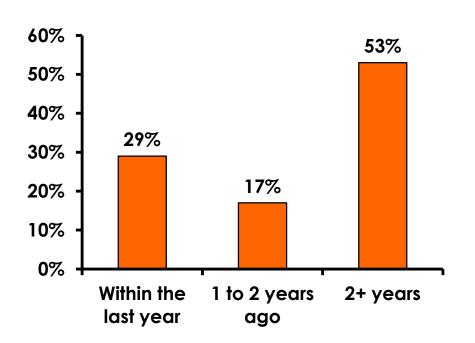

#### Repeat Visitors Last Trip

$$n = 615$$

- The average repeat visitor has been to Guam 2.43 times.
- A little less than
   half the repeat
   visitors have been
   here within the last
   year.