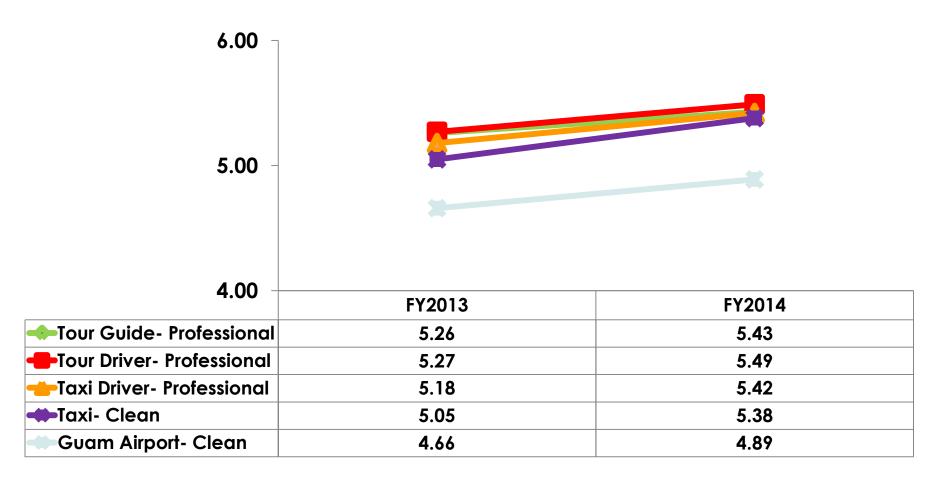

## Satisfaction Quality/ Cleanliness

#### 7pt Rating Scale 7=Very Satisfied/1=Very Dissatisfied

### Satisfaction Quality/ Cleanliness