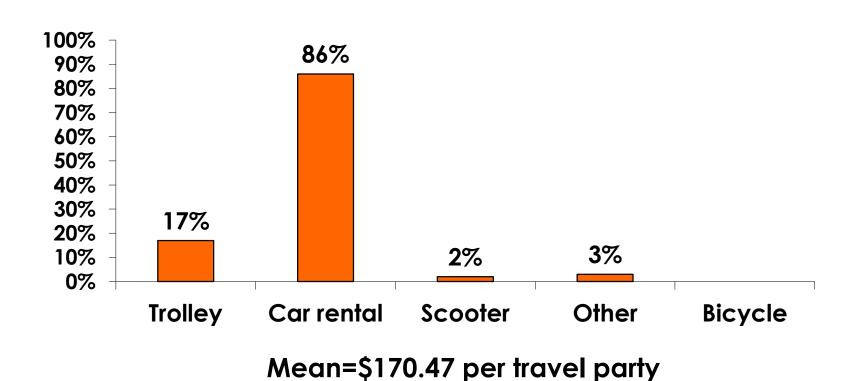

| \$68.04    | \$88    | \$76    | \$98.40    | \$117.50   | \$170.00   | \$158.51   | \$170.47   |
| Optional tours/<br>activities             | \$353.46   | \$367   | \$280   | \$344.00   | \$329.30   | \$397.90   | \$408.61   | \$345.50   |
| Other expenses                            | \$542.02   | \$806   | \$362   | \$468.20   | \$465.70   | \$446.30   | \$405.24   | \$484.13   |
| Total Prepaid                             | \$2,217.43 | \$2,374 | \$1,584 | \$1,932.10 | \$2,428.30 | \$2,350.00 | \$1,959.37 | \$2,011.85 |



#### PREPAID MEAL BREAKDOWN

Air/Accommodations with Daily Meal Pkg. n=2023



Mean=\$2,853.04 per travel party



#### PREPAID MEAL BREAKDOWN

Accommodations with Daily Meal Pkg. n=85



Mean=\$950.76 per travel party



## PREPAID GROUND TRANSPORTATION n=173





### **On-Island Expenditures**

- \$1,030.98 = overall mean average on-island expense (for entire travel party size) by respondent
- \$0 = Minimum (lowest amount recorded for the entire sample)
- \$12,900 = Maximum (highest amount recorded for the entire sample)
- \$483.79 = overall mean average <u>per person</u> onisland expenditure



## ON-ISLAND EXPENDITURES Per Person





## PREPAID/ ON-ISLE EXPENDITURES – Per Person





# Total On-Island Expenditure by Gender & Age

|            | TOTAL GENDER |          |          | GENDER   |          |          |          |          |          |          |          |          |
|------------|--------------|----------|----------|----------|----------|----------|----------|----------|----------|----------|----------|----------|
|            |