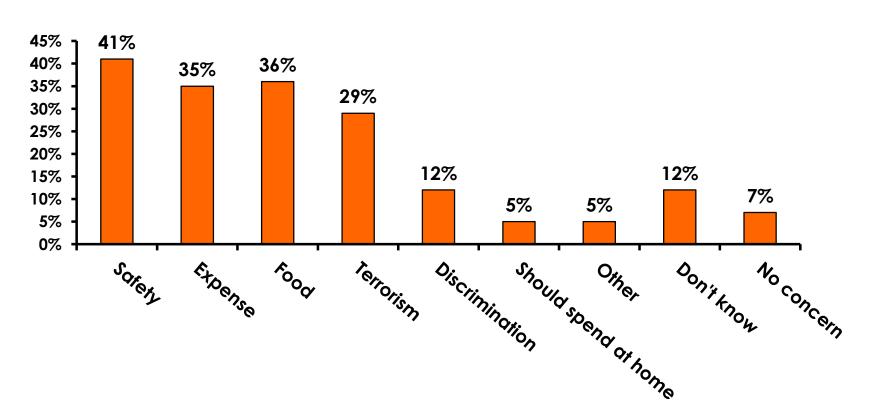

## Concerns about travel outside of Korea - Overall

#### **Concerns about travel outside of Korea**

|                          | FY2007 | FY2008 | FY2009 | FY2010 | FY2011 | FY2012 | FY2013 | FY2014 |
|--------------------------|--------|--------|--------|--------|--------|--------|--------|--------|
| Safety                   | 62%    | 58%    | 57%    | 62%    | 66%    | 63%    | 43%    | 41%    |
| Expense                  | 44%    | 48%    | 58%    | 49%    | 50%    | 51%    | 37%    | 35%    |
| Food                     | 35%    | 35%    | 35%    | 33%    | 37%    | 37%    | 35%    | 36%    |
| Terrorism                | 34%    | 26%    | 27%    | 30%    | 29%    | 24%    | 27%    | 29%    |
| Dis-<br>crimination      | -      | -      | -      | -      | 4%     | 11%    | 14%    | 12%    |
| Should<br>spend<br>@home | 12%    | 11%    | 15%    | 9%     | 9%     | 8%     | 6%     | 5%     |
| Other                    | 5%     | 6%     | 9%     | 6%     | 4%     | 3%     | 3%     | 5%     |
| DK                       | 4%     | 4%     | 2%     | 3%     | 3%     | 4%     | 12%    | 12%    |
| No Concern               | 3%     | 4%     | 2%     | 3%     | 2%     | 3%     | 7%     | 7%     |