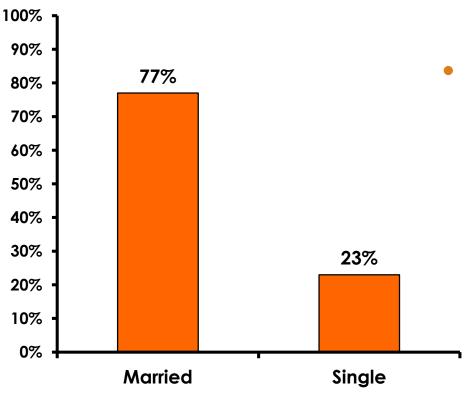

#### **Marital Status - Overall**

 Majority of Korean visitors are married.

#### MARITAL STATUS