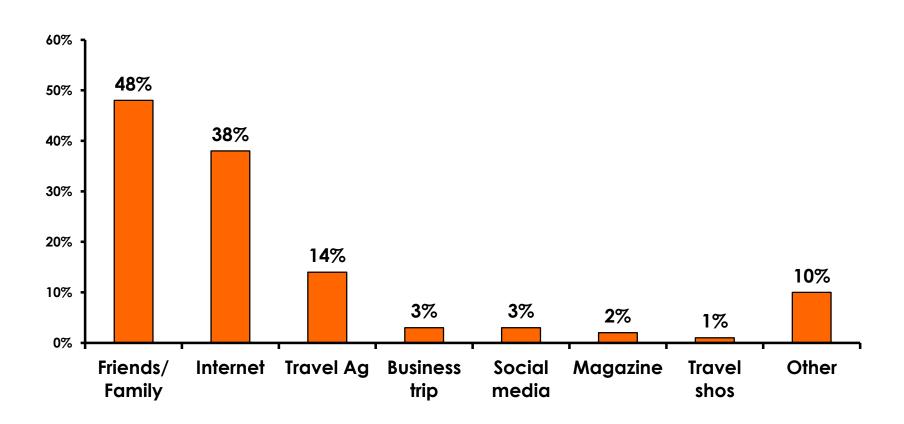

#### **Travel Motivation-Info Sources**

#### **Travel Motivation- Info Sources**

|                      | FY2013 | FY2014 |
|----------------------|--------|--------|
| Friends/<br>family   | 48%    | 48%    |
| Internet             | 38%    | 39%    |
| Travel agent         | 14%    | 13%    |
| Other                | 10%    | 12%    |
| Social media         | 3%     | 6%     |
| Company/<br>Bus trip | 3%     | 5%     |
| Magazines            | 2%     | 2%     |
| Travel Shows         | 1%     | 2%     |