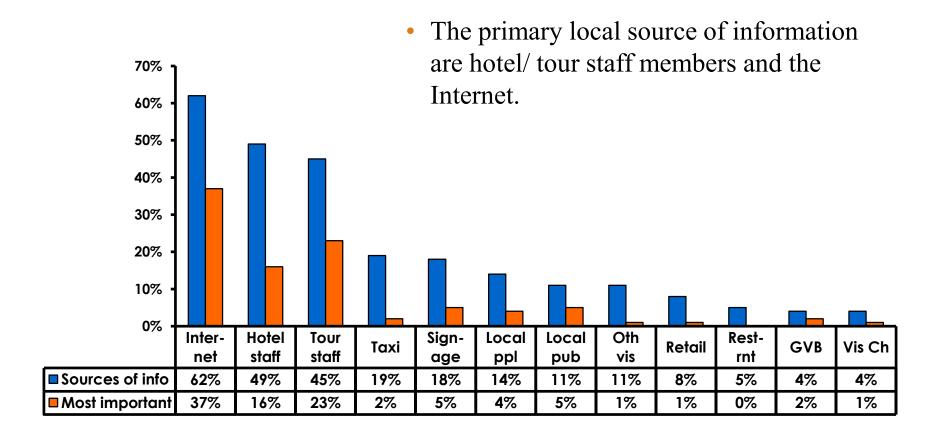

#### **Sources of Information Post-arrival**

## Post-Arrival Sources – Top 3 Most Important

|             | FY2007 | FY2008 | FY2009 | FY2010 | FY2011 | FY2012 | FY2013    | FY2014    |
|-------------|--------|--------|--------|--------|--------|--------|-----------|-----------|
| Tour staff  | 43%    | 44%    | 42%    | 44%    | 43%    | 41%    | 30%       | 23%       |
| Internet    | NA     | NA     | NA     | NA     | NA     | NA     | 24%       | 37%       |
| Hotel staff | 17%    | 20%    | 21%    | 19%    | 20%    | 20%    | 19%       | 16%       |
| Signage     | 9%     | 10%    | 10%    | 11%    | 12%    | 12%    | Not top 3 | Not top 3 |