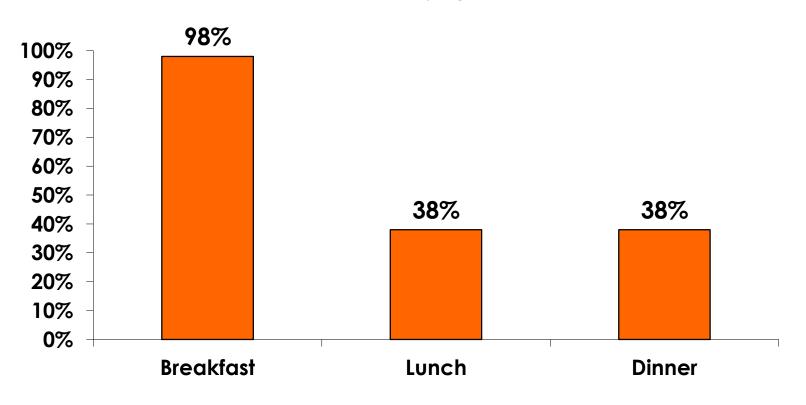

#### PREPAID MEAL BREAKDOWN

Air/Accommodations with Daily Meal Pkg. n=2023

Mean=\$2,853.04 per travel party