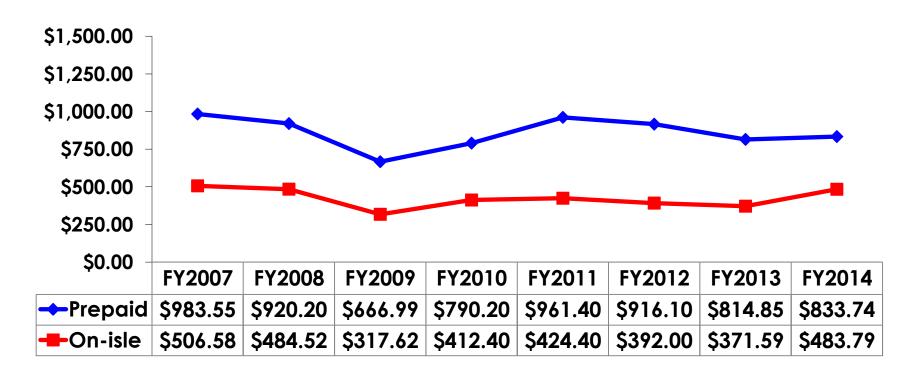

#### **Prepaid Expenditures**

#### KW Varies/US\$1

- \$2,011.85 = overall mean average prepaid expense (for entire travel party size) by respondent
- $\$0 = \min \text{minimum}$  (lowest amount recorded for the entire sample)
- \$19,630 = maximum (highest amount recorded for the entire sample)
- \$833.74 = overall mean average <u>per person</u> prepaid expenditures

### PREPAID EXPENDITURES Per Person