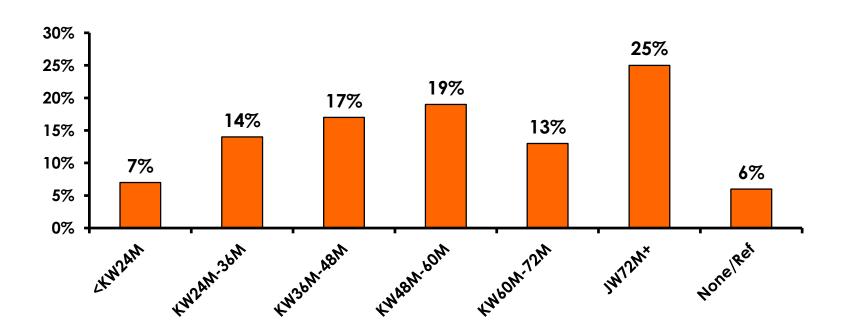

#### **Personal Income**

#### **Personal Income**

|                                                                                                                       | FY 2007 | FY2008 | FY2009 | FY2010 | FY2011 | FY2012 | FY2013 | FY2014 |
|-----------------------------------------------------------------------------------------------------------------------|---------|--------|--------|--------|--------|--------|--------|--------|
| <kw24.0m< td=""><td>14%</td><td>9%</td><td>11%</td><td>7%</td><td>8%</td><td>8%</td><td>7%</td><td>7%</td></kw24.0m<> | 14%     | 9%     | 11%    | 7%     | 8%     | 8%     | 7%     | 7%     |
| KW24.0m-<br>36.0m                                                                                                     | 21%     | 19%    | 22%    | 18%    | 16%    | 14%    | 15%    | 14%    |
| KW36.0m-<br>48.0m                                                                                                     | 16%     | 18%    | 18%    | 16%    | 18%    | 18%    | 17%    | 17%    |
| KW48.0m-<br>60.0m                                                                                                     | 15%     | 15%    | 13%    | 16%    | 16%    | 17%    | 19%    | 19%    |
| KW60.0m-<br>72.0m                                                                                                     | 9%      | 11%    | 10%    | 12%    | 12%    | 12%    | 13%    | 13%    |
| KW72.0m+                                                                                                              | 21%     | 24%    | 23%    | 28%    | 28%    | 28%    | 26%    | 25%    |
| Refused/<br>None                                                                                                      | 4%      | 3%     | 3%     | 3%     | 2%     | 3%     | 2%     | 6%     |