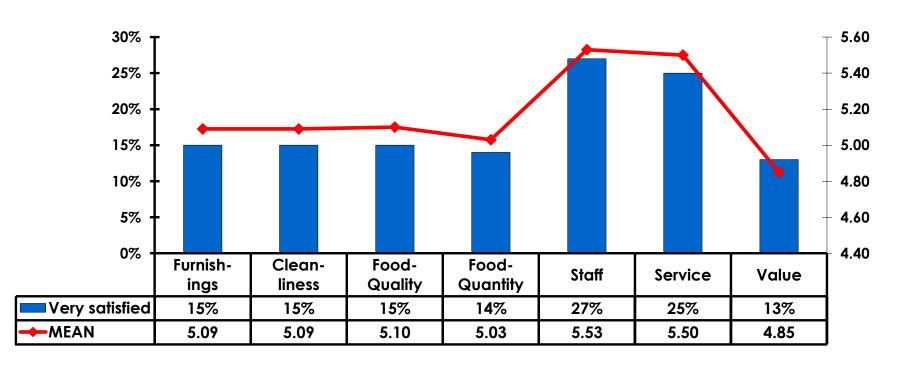

### Quality of Accommodations

#### 7pt Rating Scale 7=Very Satisfied/1=Very Dissatisfied

## Accommodations – Overall Satisfaction