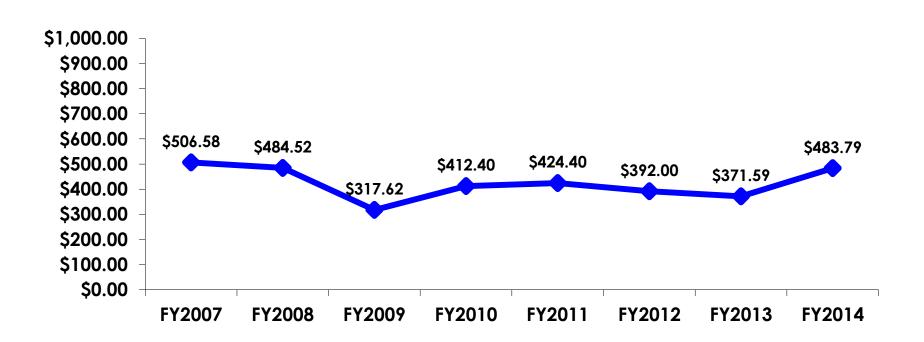

### **On-Island Expenditures**

- \$1,030.98 = overall mean average on-island expense (for entire travel party size) by respondent
- \$0 = Minimum (lowest amount recorded for the entire sample)
- \$12,900 = Maximum (highest amount recorded for the entire sample)
- \$483.79 = overall mean average <u>per person</u> onisland expenditure

## ON-ISLAND EXPENDITURES Per Person