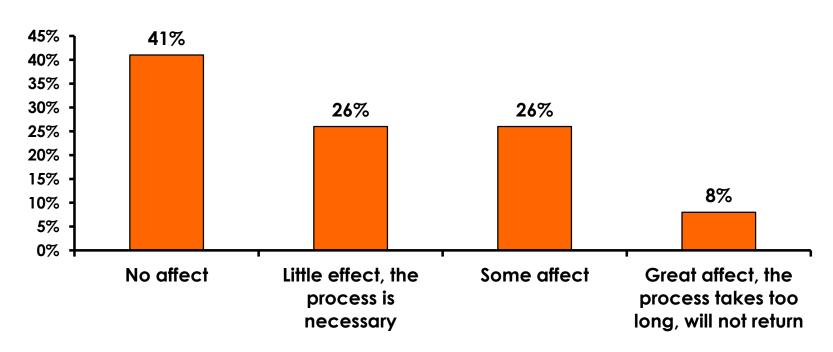

## Security Screening/Immigration Process at Guam International Airport

## Security Screening/Immigration Process at Guam International Airport

|                  | FY2007 | FY2008 | FY2009 | FY2010 | FY2011 | FY2012 | FY2013 | FY2014 |
|------------------|--------|--------|--------|--------|--------|--------|--------|--------|
| No effect        | 23%    | 27%    | 28%    | 29%    | 31%    | 29%    | 45%    | 41%    |
| Little<br>effect | 38%    | 33%    | 33%    | 31%    | 31%    | 31%    | 26%    | 26%    |
| Some effect      | 25%    | 24%    | 27%    | 28%    | 28%    | 27%    | 22%    | 26%    |
| Great<br>effect  | 14%    | 16%    | 12%    | 12%    | 10%    | 12%    | 8%     | 8%     |