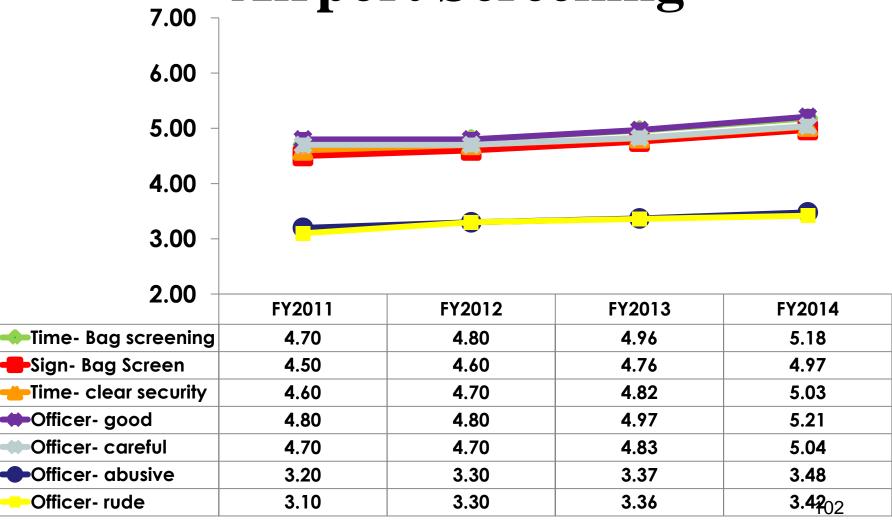

14       |



## Security Screening/Immigration Process at Guam International Airport





## Security Screening/Immigration Process at Guam International Airport

|                  | FY2007 | FY2008 | FY2009 | FY2010 | FY2011 | FY2012 | FY2013 | FY2014 |
|------------------|--------|--------|--------|--------|--------|--------|--------|--------|
| No effect        | 23%    | 27%    | 28%    | 29%    | 31%    | 29%    | 45%    | 41%    |
| Little<br>effect | 38%    | 33%    | 33%    | 31%    | 31%    | 31%    | 26%    | 26%    |
| Some effect      | 25%    | 24%    | 27%    | 28%    | 28%    | 27%    | 22%    | 26%    |
| Great<br>effect  | 14%    | 16%    | 12%    | 12%    | 10%    | 12%    | 8%     | 8%     |



### **Airport Screening**

7pt Rating Scale





## **Airport Screening**





## SHOP GUAM FESTIVAL AWARENESS





#### SHOP GUAM FESTIVAL – IMPACT

n=69