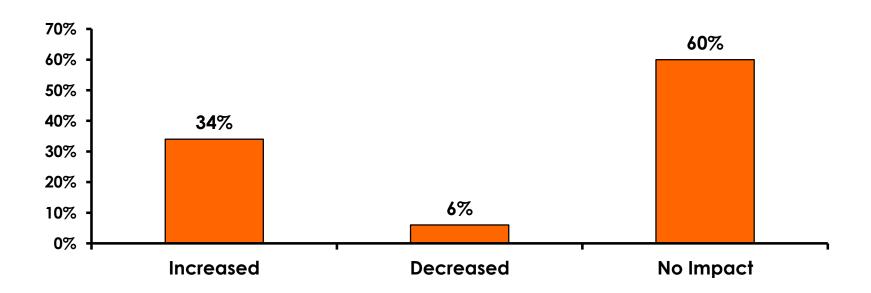

port





## Security Screening/Immigration Process at Guam International Airport

|                  | FY2007 | FY2008 | FY2009 | FY2010 | FY2011 | FY2012 | FY2013 | FY2014 |
|------------------|--------|--------|--------|--------|--------|--------|--------|--------|
| No effect        | 23%    | 27%    | 28%    | 29%    | 31%    | 29%    | 45%    | 41%    |
| Little<br>effect | 38%    | 33%    | 33%    | 31%    | 31%    | 31%    | 26%    | 26%    |
| Some effect      | 25%    | 24%    | 27%    | 28%    | 28%    | 27%    | 22%    | 26%    |
| Great<br>effect  | 14%    | 16%    | 12%    | 12%    | 10%    | 12%    | 8%     | 8%     |



### **Airport Screening**

7pt Rating Scale





## **Airport Screening**





## SHOP GUAM FESTIVAL AWARENESS





#### SHOP GUAM FESTIVAL – IMPACT

n=69