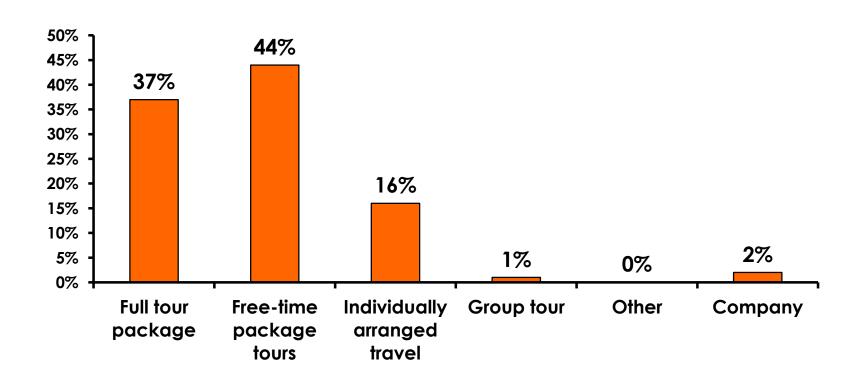

#### **Travel Planning - Overall**

#### **Travel Planning - Overall**

|                    | FY2007 | FY2008 | FY2009 | FY2010 | FY2011 | FY2012 | FY2013 | FY2014 |
|--------------------|--------|--------|--------|--------|--------|--------|--------|--------|
| Full-pkg<br>tour   | 62%    | 64%    | 62%    | 59%    | 57%    | 55%    | 50%    | 37%    |
| Free-time pkg tour | 23%    | 23%    | 28%    | 29%    | 32%    | 33%    | 39%    | 44%    |
| FIT                | 10%    | 8%     | 7%     | 8%     | 7%     | 6%     | 8%     | 16%    |
| Group<br>tour      | 4%     | 4%     | 3%     | 3%     | 2%     | 3%     | 0%     | 1%     |
| Company            | NA     | NA     | NA     | NA     | 1%     | 3%     | 2%     | 2%     |
| Other              | 0%     | 1%     | 1%     | 1%     | 1%     | 0%     | 0%     | 0%     |