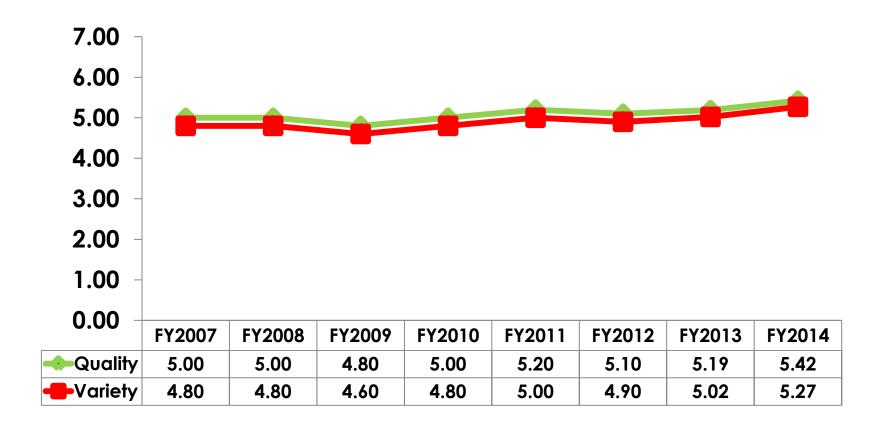

### Satisfaction with Shopping

#### 7pt Rating Scale 7=Very Satisfied/ 1=Very Dissatisfied

| Quality of Shopping          | Variety of Shopping          |
|------------------------------|------------------------------|
| Score of 6 to 7 = <b>56%</b> | Score of 6 to 7 = <b>51%</b> |
| Score of 4 to 5 = <b>38%</b> | Score of 4 to 5 = <b>39%</b> |
| Score 1 to 3 = <b>7</b> %    | Score 1 to 3 = <b>10%</b>    |
| MEAN = 5.42                  | MEAN = 5.27                  |