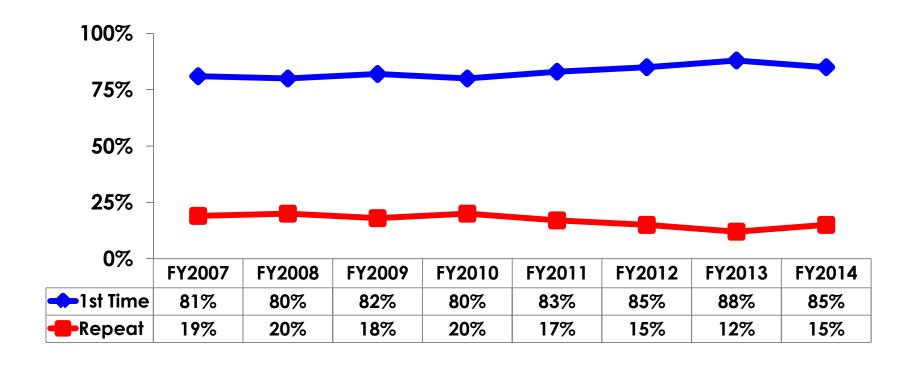

#### **Prior Trips to Guam**

#### PRIOR TRIPS TO GUAM

 First-time visitors tend to be younger than repeat visitors to Guam.