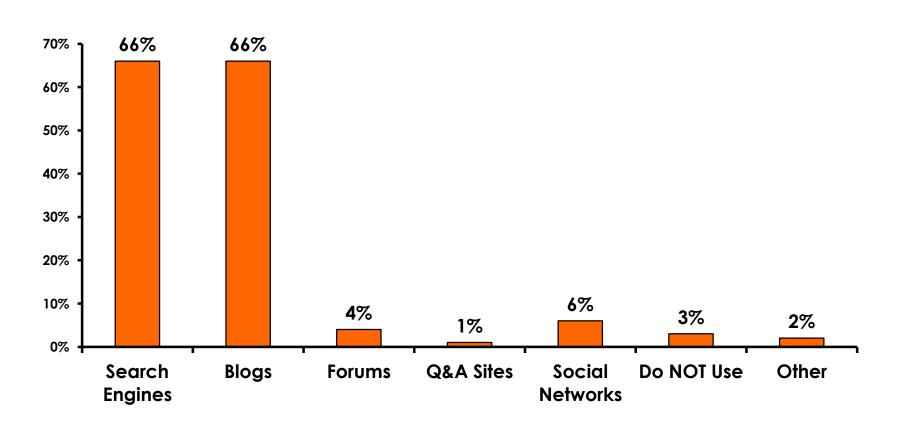

#### **Internet- Guam Sources of Info**

#### **Internet- Guam Sources of Info**

|                   | FY2013 | FY2014 |
|-------------------|--------|--------|
| Search<br>engines | 66%    | 66%    |
| Blogs             | 66%    | 66%    |
| None              | 4%     | 3%     |
| Q&A sites         | 1%     | 1%     |
| Social<br>Network | 3%     | 6%     |
| Forums            | 1%     | 4%     |
| Other             | 2%     | 2%     |