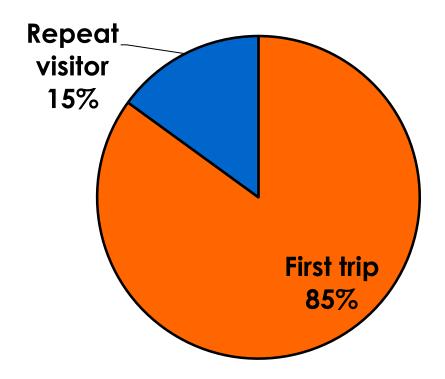

|
| Friends             | 9%     | 11%    | 14%    | 10%    | 10%    | 9%     | 12%    | 13%    |
| Parent              | NA     | NA     | NA     | NA     | NA     | NA     | 11%    | 11%    |
| Office              | 8%     | 8%     | 8%     | 8%     | 7%     | 8%     | 6%     | 4%     |
| Sibling/ Ext<br>Fam | NA     | NA     | NA     | NA     | NA     | NA     | 6%     | 7%     |
| Alone               | 9%     | 8%     | 8%     | 7%     | 5%     | 4%     | 3%     | 7%     |
| Other               | -      | 1%     | 1%     | 0%     | 0%     | 0%     | 0%     | 0%     |



#### **Number of Children Travel Party**

N=1,434 total respondents traveling with children. (Of those N=1,434 respondents, there is a total of 2,163 children 18 years or younger)





#### **Prior Trips to Guam**





#### PRIOR TRIPS TO GUAM





#### Trips to Guam by Age & Gender

|        |        |            | TOTAL | TRIPS T | O GUAM |
|--------|--------|------------|-------|---------|--------|
|        |        |            | 1     | 1st     | Repeat |
| GENDER | Male   | Count      | 2096  | 1799    | 292    |
|        |        | Column N % | 50%   | 51%     | 46%    |
|        | Female | Count      | 2099  | 1751    | 344    |
|        |        | Column N % | 50%   | 49%     | 54%    |
|        | Total  | Count      | 4195  | 3550    | 636    |
| AGE    | 18-24  | Count      | 261   | 229     | 32     |
|        |        | Column N % | 6%    | 7%      | 5%     |
|        | 25-34  | Count      | 2145  | 1921    | 223    |
|        |        | Column N % | 52%   | 55%     | 36%    |
|        |