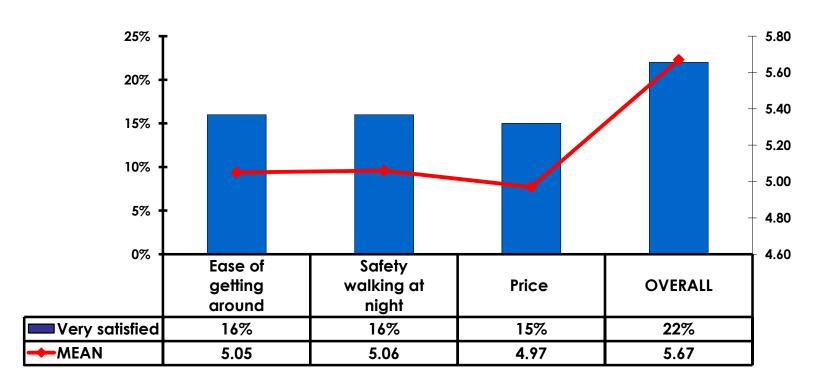

#### **Satisfaction Scores Overall**

#### 7pt Rating Scale 7=Very Satisfied/1=Very Dissatisfied