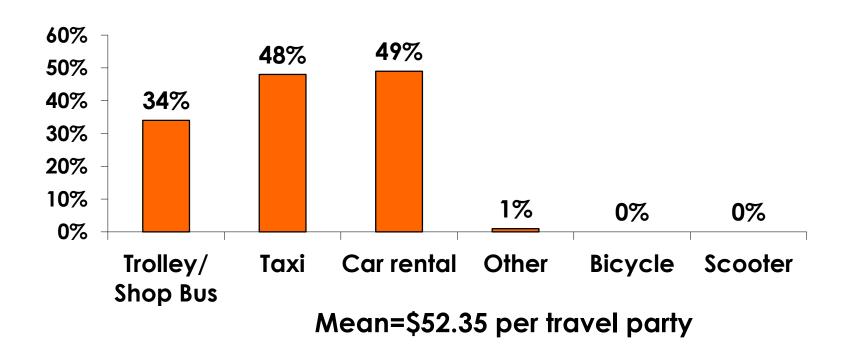

## PREPAID GROUND TRANSPORTATION n=173

## On-Island Expenditure Categories by Gender & Age

|              |        | TOTAL      | GENE       | DER      |          | AC         | ЭE         |          |
|--------------|--------|------------|------------|----------|----------|------------|------------|----------|
|              |        | -          | Male       | Female   | 18-24    | 25-34      | 35-49      | 50+      |
| F&B HOTEL    | Mean   | \$58.11    | \$63.82    | \$52.65  | \$35.43  | \$50.32    | \$74.22    | \$50.05  |
|              | Median | \$0        | \$0        | \$0      | \$0      | \$0        | \$0        | \$0      |
| F&B FF/STORE | Mean   | \$32.73    | \$36.59    | \$28.99  | \$25.63  | \$32.25    | \$35.18    | \$28.95  |
|              | Median | \$0        | \$0        | \$0      | \$0      | \$0        | \$0        | \$0      |
| F&B RESTRNT  | Mean   | \$79.86    | \$91.73    | \$67.87  | \$68.43  | \$89.06    | \$72.04    | \$74.25  |
|              | Median | \$0        | \$0        | \$0      | \$0      | \$0        | \$0        | \$0      |
| OPT TOUR     | Mean   | \$97.18    | \$105.39   | \$89.37  | \$95.75  | \$87.77    | \$109.71   | \$124.86 |
|              | Median | \$0        | \$0        | \$0      | \$0      | \$0        | \$0        | \$0      |
| GIFT- SELF   | Mean   | \$237.73   | \$265.27   | \$210.94 | \$127.71 | \$253.67   | \$246.27   | \$149.55 |
|              | Median | \$0        | \$0        | \$0      | \$0      | \$0        | \$0        | \$0      |
| GIFT- OTHER  | Mean   | \$139.58   | \$147.27   | \$132.32 | \$107.94 | \$146.01   | \$143.30   | \$103.30 |
|              | Median | \$0        | \$0        | \$0      | \$0      | \$0        | \$0        | \$0      |
| TRANS        | Mean   | \$52.35    | \$57.93    | \$46.90  | \$37.08  | \$55.73    | \$52.52    | \$39.65  |
|              | Median | \$0        | \$0        | \$0      | \$0      | \$0        | \$0        | \$0      |
| OTHER        | Mean   | \$335.33   | \$334.59   | \$332.76 | \$358.28 | \$330.66   | \$347.36   | \$314.25 |
|              | Median | \$0        | \$0        | \$5      | \$0      | \$0        | \$0        | \$0      |
| TOTAL        | Mean   | \$1,030.98 | \$1,100.80 | \$959.81 | \$854.08 | \$1,043.07 | \$1,079.59 | \$880.26 |
|              | Median | \$750      | \$800      | \$700    | \$540    | \$800      | \$775      | \$700    |

# Breakdown of On-Island Expenditures

|                                                                           | MEAN \$    |
|---------------------------------------------------------------------------|------------|
| Food & beverage in a hotel                                                | \$58.11    |
| Food & beverage in fast food restaurant/convenience store                 | \$32.73    |
| Food & beverage at restaurants or drinking establishments outside a hotel | \$79.86    |
| Optional tours and activities                                             | \$97.18    |
| Gifts/ souvenirs for yourself/companions                                  | \$237.73   |
| Gifts/ souvenirs for friends/family at home                               | \$139.58   |
| Local transportation                                                      | \$52.35    |
| Other expenses not covered                                                | \$335.33   |
| Average Total                                                             | \$1,030.98 |