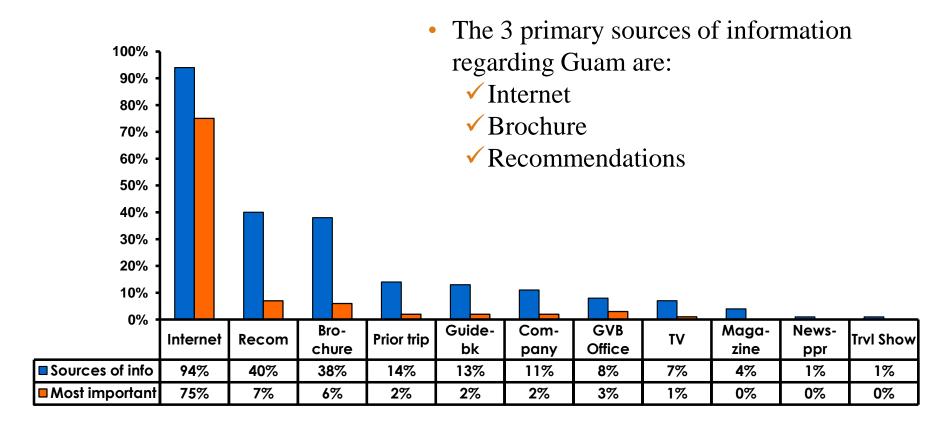

#### **Sources of Information Pre-arrival**

## Pre-Arrival Sources – Top 3 Most Important

|                     | FY2007 | FY2008 | FY2009 | FY2010 | FY2011    | FY2012    | FY2013    | FY2014    |
|---------------------|--------|--------|--------|--------|-----------|-----------|-----------|-----------|
| Internet            | 62%    | 63%    | 62%    | 63%    | 65%       | 68%       | 75%       | 75%       |
| Brochure            | 11%    | 10%    | 11%    | 12%    | 11%       | 10%       | 9%        | 6%        |
| Recom-<br>mendation | 6%     | 6%     | 6%     | 6%     | Not top 3 | 4%        | 8%        | 7%        |
| TV                  | 6%     | 6%     | 6%     | 6%     | 6%        | Not top 3 | Not top 3 | Not top 3 |