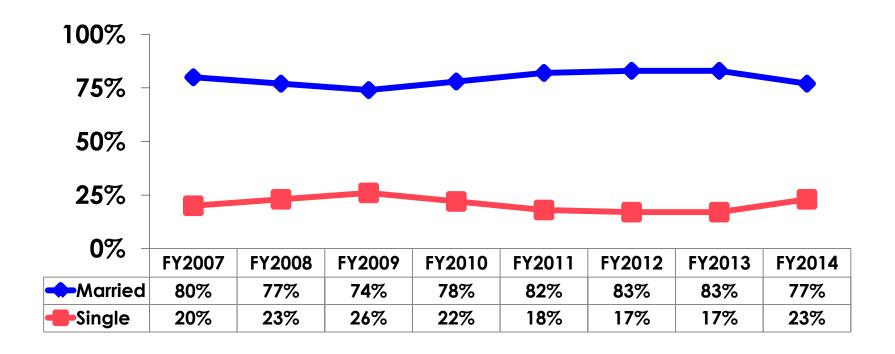

ple of **4,206** is +/- 1.51 percentage points with a 95% confidence level. That is, if all Korean visitors who traveled to Guam in the same time period were asked these questions, we can be 95% certain that their responses would not differ by +/- 1.51 percentage points.



#### **OBJECTIVES**

- To monitor the effectiveness of the Korean seasonal campaigns in attracting Korean visitors, refresh certain baseline data, to better understand the nature, and economic value or impact of each of the targeted segments in the Korea marketing plan.
- Identify significant determinants of visitor satisfaction, expenditures and the desire to return to Guam.



### SECTION 1 PROFILE OF RESPONDENTS



#### **Marital Status - Overall**



 Majority of Korean visitors are married.



#### MARITAL STATUS





#### Age - Overall



The average age of the respondents is 34.08 years of age.



#### **AVERAGE - AGE**





#### **Personal Income**





#### **Personal Income**

|                                                                                                                       | FY 2007 | FY2008 | FY2009 | FY2010 | FY2011 | FY2012 | FY2013 | FY2014 |
|-----------------------------------------------------------------------------------------------------------------------|---------|--------|--------|--------|--------|--------|--------|--------|
| <kw24.0m< td=""><td>14%</td><td>9%</td><td>11%</td><td>7%</td><td>8%</td><td>8%</td><td>7%</td><td>7%</td></kw24.0m<> | 14%     | 9%     | 11%    | 7%     | 8%     | 8%     | 7%     | 7%     |
| KW24.0m-<br>36.0m