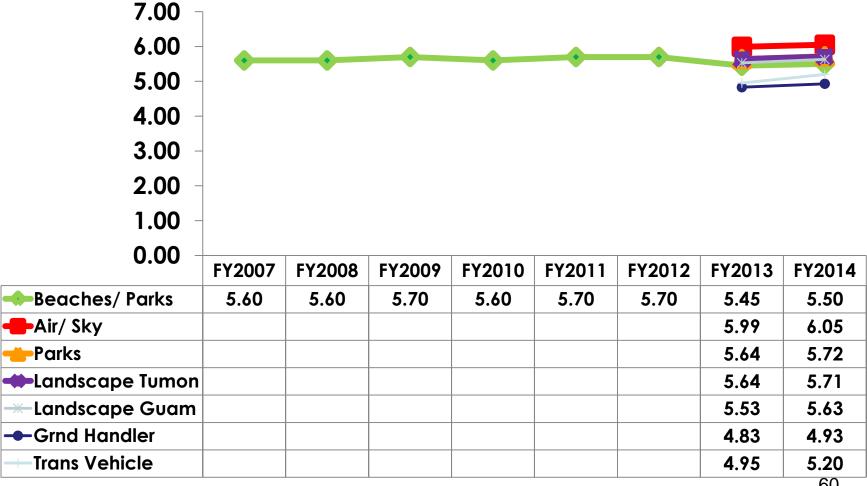

#### **Satisfaction Scores Overall**

#### 7pt Rating Scale 7=Very Satisfied/1=Very Dissatisfied