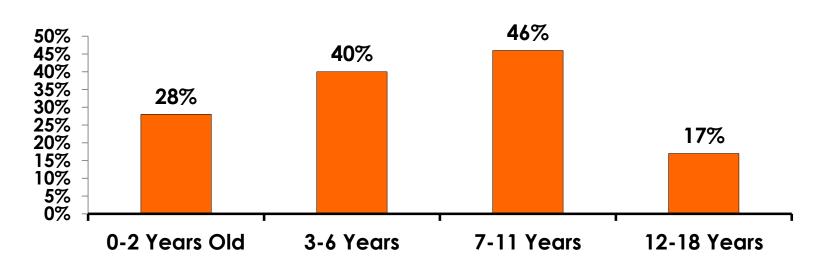

#### **Number of Children Travel Party**

N=1,434 total respondents traveling with children. (Of those N=1,434 respondents, there is a total of 2,163 children 18 years or younger)