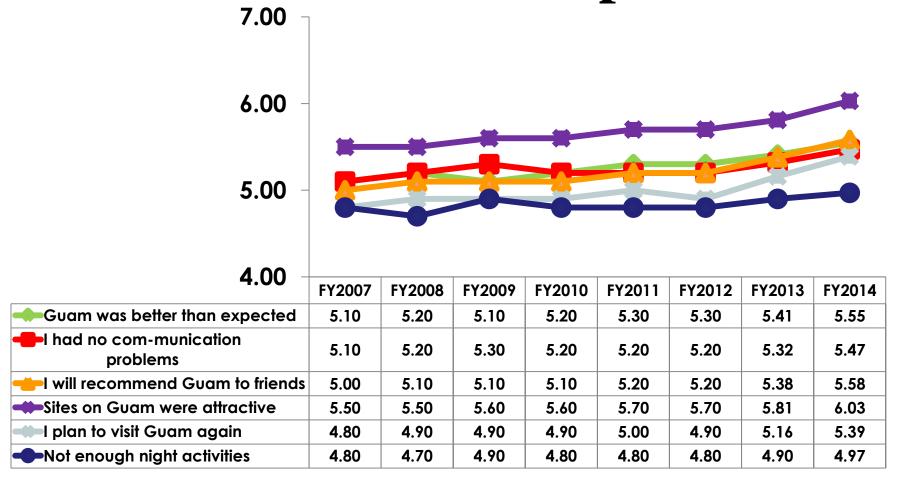

--|--------|--------|--------|
| Nothing-spent right amount of time | 89%    | 91%    | 93%    | 93%    | 91%    | 93%    |
| More time                          | 6%     | 5%     | 4%     | 4%     | 4%     | 3%     |
| Budget/ money                      | 3%     | 2%     | 2%     | 1%     | 5%     | 2%     |
| More things to do                  | 2%     | 2%     | 1%     | 1%     | 1%     | 1%     |
| Less restrictions                  | -      | 0%     | -      | -      | 0%     | 0%     |
| Flight schedule<br>times           | 2%     | 1%     | 2%     | 1%     | 1%     | 1%     |
| Packages – longer<br>stays         | -      | -      | 0%     | 0%     | 0%     | 0%     |
| Other                              | 1%     | 1%     | 0%     | 0%     | 0%     | 0%     |



7pt Rating Scale









7pt Rating Scale 7=Very Satisfied/ 1=Very Dissatisfied









## SECTION 5 PROMOTIONS



#### **Internet- Guam Sources of Info**





#### **Internet- Guam Sources of Info**

|                   | FY2013 | FY2014 |
|-------------------|--------|--------|
| Search<br>engines | 66%    | 66%    |
| Blogs             | 66%    | 66%    |
| None              | 4%     | 3%     |
| Q&A sites         | 1%     | 1%     |
| Social<br>Network | 3%     | 6%     |
| Forums            | 1%     | 4%     |
| Other             | 2%     | 2%     |



# Internet- Things To Do Sources of Info





### Internet- Things To Do Sources of Info

|            | FY2013 | FY2014 |
|------------|--------|--------|
| Naver      | 88%    | 84%    |
| Google     | 12%    | 19%    |
| Yahoo      | 2%     | 6%     |
|