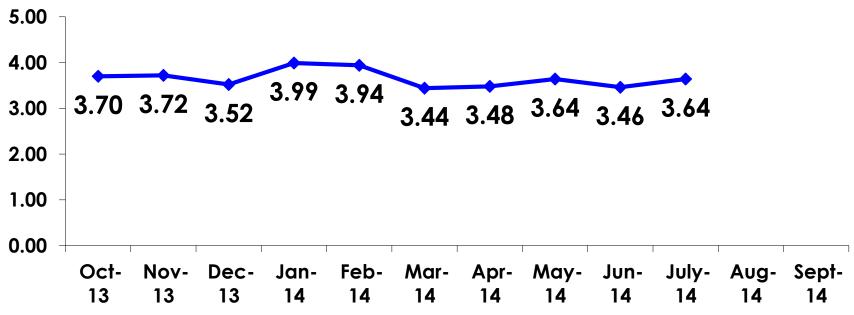

## AVG LENGTH OF STAY -TRACKING

## AVG LENGTH OF STAY -SEGMENTATION

|    |        | TOTAL | FAMILY/ FIT | ENG LANG<br>LESSON | HONEYMOON | WEDDING | INCENTIVE<br>TRVL | 18-35 | 36-55 | CHILD | FIT  | GOLDEN<br>MISS | SENIORS | SPORT |
|----|--------|-------|-------------|--------------------|-----------|---------|-------------------|-------|-------|-------|------|----------------|---------|-------|
|    |        | -     | -           | -                  | -         | -       | -                 | -     | -     | -     | -    | -              | -       | -     |
| Q8 | Mean   | 3.64  | 4.08        | 60.00              | 3.47      | 3.33    | 3.67              | 3.74  | 3.50  | 3.42  | 5.31 | 3.46           | 3.00    | 4.23  |
|    | Median | 3     | 4           | 60                 | 3         | 3       | 4                 | 3     | 3     | 3     | 4    | 3              | 3       | 3     |