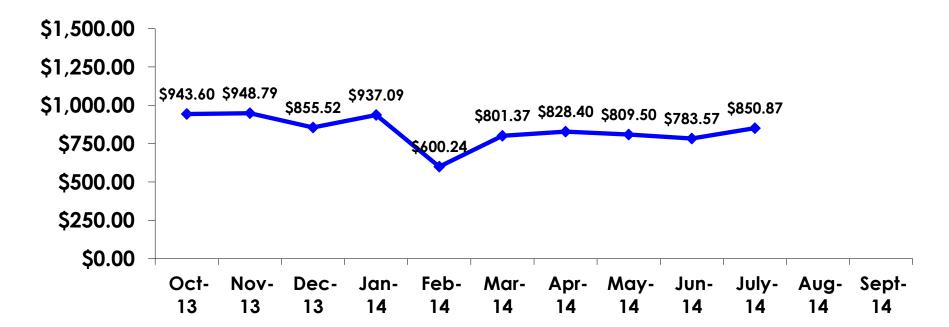

0% 19% 22% 26% 38%   Prior Trip 13% 33% 100% 33% 0% 00% 10% 46% 43% 23%   Travel Guidebook-<br>Bookstore 13% 25% 00% 11% 33% 17% 17% 6% 6% 11% 33%   Co-Worker/ Company TrvI<br>Dept 19% 4% 50% 111% 33% 00% 10% 6% 11% 15%   GVB Office 5% 4% 0% 33% | TOTAL FAMIL/YFIT LESSON HONEYMOON WEDDING TRVL 18-35 38-55 CHID FIT MISS SENIORS   Internet 94% 96% 100% 95% 100% 83% 95% 92% 94% 96% 92% 100%   Travel Agent Brochure 41% 95% 100% 38% 67% 0.0% 39% 42% 44% 43% 62% 50%   Friend Relative 41% 50% 100% 38% 67% 0.0% 39% 42% 46% 43% 23% 0%   Prio Trip 13% 33% 100% 38% 67% 0.0% 10% 19% 22% 26% 38% 0%   Co-Worker/ Company Tvl 13% 25% 0.0% 11% 33% 0.0% 10% 9% 5% 11% 38% 0%   Co-Worker/ Company Tvl 9% 4% 50% 11% 33% 0.0% 10% 9% |



#### <u>SECTION 3</u> EXPENDITURES



#### PREPAID EXPENDITURES -TRACKING





# PREPAID EXPENDITURES PER PERSON -SEGMENTATION

|            |         | TOTAL    | FAMILY/ FIT | ENG LANG<br>LESSON | HONEYMOON  | WEDDING  | INCENTIVE<br>TRVL | 18-35    | 36-55    | CHILD    | FIT      | GOLDEN<br>MISS | SENIORS    | SPORT    |
|------------|---------|----------|-------------|--------------------|------------|----------|-------------------|----------|----------|----------|----------|----------------|------------|----------|
|            |         | -        | -           | -                  | -          | -        | -                 | -        | -        | -        | -        | -              | -          | -        |
| PER PERSON | Mean    | \$850.87 | \$604.36    | \$0.00             | \$1,127.41 | \$826.23 | \$163.61          | \$846.54 | \$854.78 | \$821.61 |