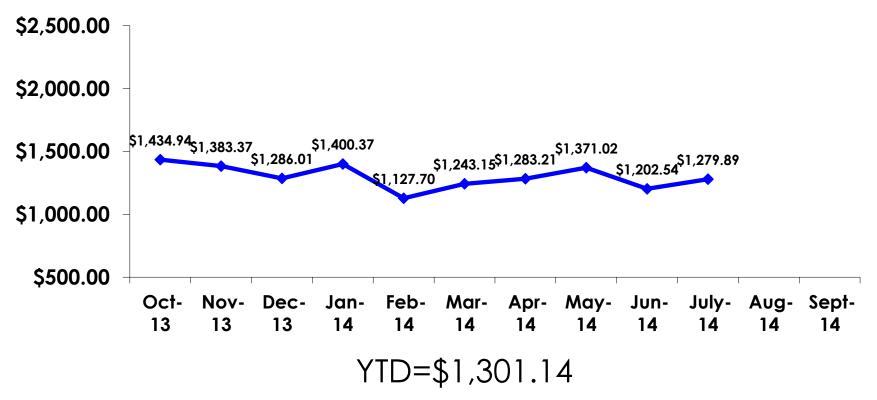

3<br>\$0        | \$1,550               | \$0                | \$2,552        | \$1,227               | \$0               | \$1,009    | \$2,847    | \$2,945         | \$087      | \$0            | \$1,227    | \$1,472         |
|                  | Maximum  | \$15,707              | \$0<br>\$5,226        | \$0                | \$0<br>\$3,927 | \$0<br>\$3,730        | \$0<br>\$9,817    | \$9,817    | \$15,707   | \$0<br>\$15,707 | \$8,835    | \$0<br>\$8,835 | \$5,890    | \$0<br>\$11,780 |
| L                | MaAnnann | φ15,707               | Φ0,220                | រ ៦០               | φ3,927         | φ3,r30                | 49,017            | 49,017     | φ15,707    | - ¢15,707       | 40,035     | 40,030         | ¢0,680     | φ11,700         |



## TOTAL EXPENDITURES – TRACKING





## **TOTAL EXPENDITURES PER PERSON - SEGMENTATION**

|                  |         |            |             | ENG LANG |            |            | INCENTIVE |            |            |            |            | GOLDEN     |            |            |
|------------------|---------|------------|-------------|----------|------------|------------|-----------|------------|------------|------------|------------|------------|------------|------------|
|                  |         | TOTAL      | FAMILY/ FIT | LESSON   | HONEYMOON  | WEDDING    | TRVL      | 18-35      | 36-55      | CHILD      | FIT        | MISS       | SENIORS    | SPORT      |
|                  |         | -          | -           | -        | -          | -          | -         | -          | -          | -          | -