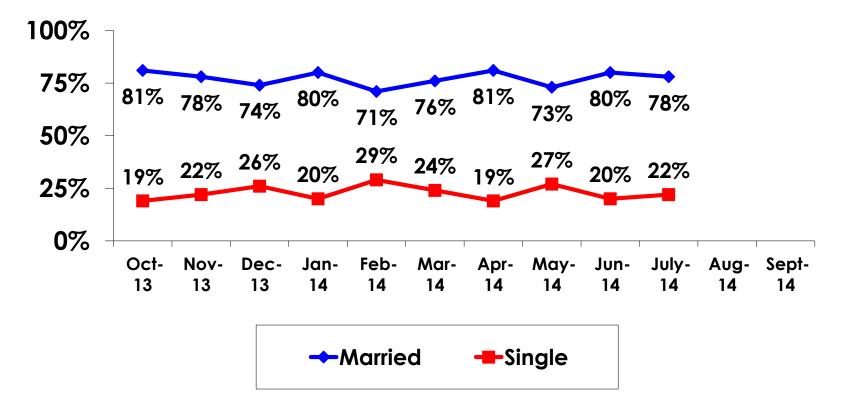

## MARITAL STATUS -TRACKING

#### MARITAL STATUS-SEGMENTATION

|    |         |            | TOTAL | FAMILY/ FIT | ENG LANG<br>LESSON | HONEYMOON | WEDDING | INCENTIVE<br>TRVL | 18-35 | 36-55 | CHILD | FIT | GOLDEN<br>MISS | SENIORS | SPORT |
|----|---------|------------|-------|-------------|--------------------|-----------|---------|-------------------|-------|-------|-------|-----|----------------|---------|-------|
|    |         |            | -     | -           | -                  |           | -       | -                 | -     | -     | -     | -   |                | -       | -     |
| QE | Married | Count      | 273   | 22          | 0                  | 36        | 2       | 1                 | 130   | 138   | 150   | 23  | 11             | 2       | 69    |
|    |         | Column N % | 78%   | 92%         | 0%                 | 97%       | 67%     | 17%               | 65%   | 95%   | 99%   | 50% | 85%            | 100%    | 68%   |
|    | Single  | Count      | 76    | 2           | 2                  | 1         | 1       | 5                 | 69    | 7     | 1     | 23  | 2              | 0       | 32    |
|    |         | Column N % | 22%   | 8%          | 100%               | 3%        | 33%     | 83%               | 35%   | 5%    | 1%    | 50% | 15%            | 0%      | 32%   |
|    | Total   | Count      | 349   | 24          | 2                  | 37        | 3       | 6                 | 199   | 145   | 151   | 46  | 13             | 2       | 101   |