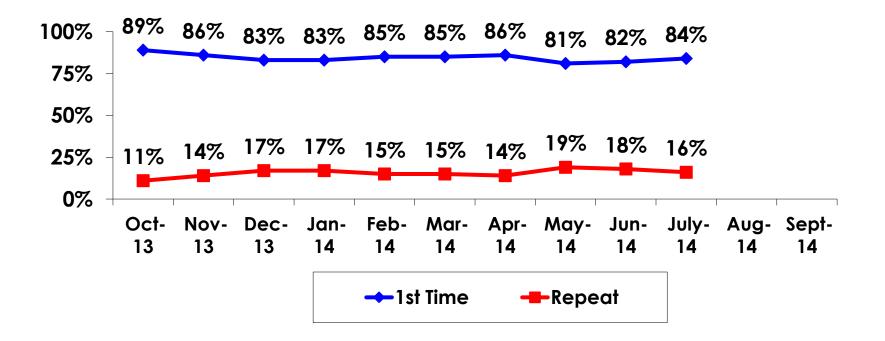

## PRIOR TRIPS TO GUAM -TRACKING

## PRIOR TRIPS TO GUAM -SEGMENTATION

|     |       |            | TOTAL | FAMILY/ FIT | ENG LANG<br>LESSON | HONEYMOON | WEDDING | INCENTIVE<br>TRVL | 18-35 | 36-55 | CHILD | FIT | GOLDEN<br>MISS | SENIORS | SPORT |
|-----|-------|------------|-------|-------------|--------------------|-----------|---------|-------------------|-------|-------|-------|-----|----------------|---------|-------|
|     |       |            | -     | -           |                    | -         | -       | -                 | -     | -     | -     | -   |                | -       | -     |
| Q3A | Yes   | Count      | 293   | 15          | 0                  | 36        | 3       | 6                 | 173   | 114   | 118   | 30  | 8              | 2       | 82    |
|     |       | Column N % | 84%   | 63%         | 0%                 | 97%       | 100%    | 100%              | 87%   | 79%   | 78%   | 65% | 62%            | 100%    | 81%   |
|     | No    | Count      | 57    | 9           | 2                  | 1         | 0       | 0                 | 26    | 31    | 34    | 16  | 5              | 0       | 19    |
|     |       | Column N % | 16%   | 38%         | 100%               | 3%        | 0%      | 0%                | 13%   | 21%   | 22%   | 35% | 38%            | 0%      | 19%   |
|     | Total | Count      | 350   | 24          | 2                  | 37        | 3       | 6                 | 199   | 145   | 152   | 46  | 13             | 2       | 101   |