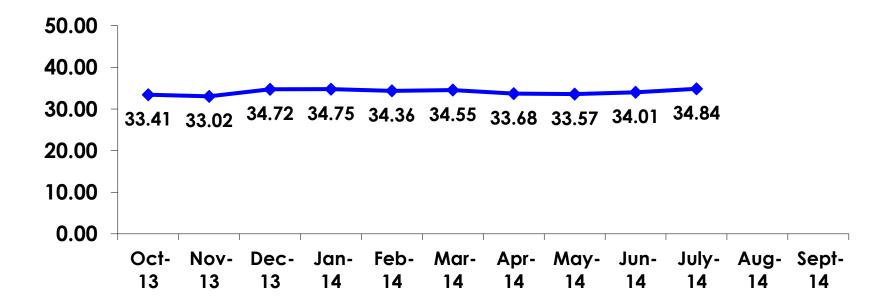

#### **AVERAGE AGE - TRACKING**

9

#### **AGE-SEGMENTATION**

|    |        |            | TOTAL | FAMILY/ FIT | ENG LANG<br>LESSON | HONEYMOON | WEDDING | INCENTIVE<br>TRVL | 18-35 | 36-55 | CHILD | FIT   | GOLDEN<br>MISS | SENIORS  | SPORT |
|----|--------|------------|-------|-------------|--------------------|-----------|---------|-------------------|-------|-------|-------|-------|----------------|----------|-------|
|    |        |            | TOTAL |             | LESSUN             | HUNETWOON | WEDDING | IRVL              | 10-30 | 30-33 | UNILD | FII   | WISS           | SEIVIORS | aroni |
|    |        |            | -     | -           | -                  | -         | -       | -                 | -     | -     | -     | -     | -              | -        | -     |
| QF | 18-24  | Count      | 19    | 2           | 1                  | 2         | 2       | 1                 | 19    | 0     | 1     | 6     | 0              | 0        | 7     |
|    |        | Column N % | 5%    | 9%          | 50%                | 5%        | 67%     | 17%               | 10%   | 0%    | 1%    | 13%   | 0%             | 0%       | 7%    |
|    | 25-34  | Count      | 154   | 9           | 1                  | 26        | 1       | 3                 | 154   | 0     | 35    | 25    | 4              | 0        | 48    |
|    |        | Column N % | 44%   | 39%         | 50%                | 70%       | 33%     | 50%               | 77%   | 0%    | 23%   | 56%   | 31%            | 0%       | 48%   |
|    | 35-49  | Count      | 167   | 12          | 0                  | 9         | 0       | 2                 | 26    | 141   | 111   | 14    | 9              | 0        | 44    |
|    |        | Column N % | 48%   | 52%         | 0%                 | 24%       | 0%      | 33%               | 13%   | 97%   | 74%   | 31%   | 69%            | 0%       | 44%   |
|    | 50+    | Count      | 7     | 0           | 0                  | 0         | 0       | 0                 | 0     | 4     | 2     | 0     | 0              | 2        | 2     |
|    |        | Column N % | 2%    | 0%          | 0%                 | 0%        | 0%      | 0%                | 0%    | 3%    | 1%    | 0%    | 0%             | 100%     | 2%    |
|    | Total  | Count      | 347   | 23          | 2                  | 37        | 3       | 6                 | 199   | 145   | 149   | 45    | 13             | 2        | 101   |
| QF | Mean   |            | 34.84 | 35.09       | 25.50              | 31.11     | 23.67   | 32.33             | 30.24 | 40.42 | 38.13 | 31.62 | 36.08          | 75.50    | 34.34 |
|    | Median |            | 35    | 35          | 26                 | 30        | 24      | 30                | 31    | 40    | 38    | 30    | 35             | 76       | 34    |