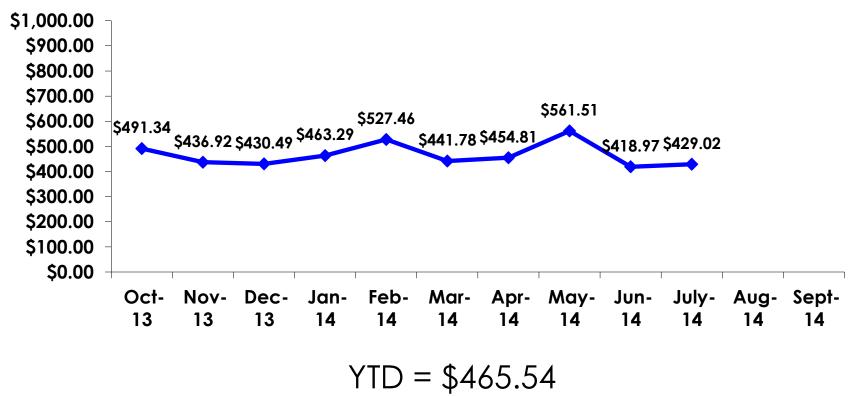

36    | \$0.00             | \$1,127.41 | \$826.23 | \$163.61          | \$846.54 | \$854.78 | \$821.61 | \$662.28 | \$884.25       | \$1,202.54 | \$716.03 |
|            | Median  | \$915    | \$528       | \$0                | \$1,276    | \$614    | \$0               | \$883    | \$920    | \$883    | \$282    | \$1,055        | \$1,203    | \$785    |
|            | Minimum | \$0      | \$0         | \$0                | \$0        | \$0      | \$0               | \$0      | \$0      | \$0      | \$0      | \$0            | \$1,178    | \$0      |
|            | Maximum | \$9,326  | \$3,436     | \$0                | \$1,963    | \$1,865  | \$982             | \$8,835  | \$9,326  | \$9,326  | \$8,835  | \$1,472        | \$1,227    | \$2,454  |



#### ON-ISLAND EXPENDITURES -TRACKING





# ON-ISLAND EXPENDITURES PER PERSON -SEGMENTATION

|            |         | TOTAL    | FAMILY/ FIT | ENG LANG<br>LESSON | HONEYMOON | WEDDING  | INCENTIVE<br>TRVL | 18-35    | 36-55    | CHILD    | FIT      | GOLDEN<br>MISS | SENIORS | SPORT    |
|------------|---------|----------|-------------|--------------------|-----------|----------|-------------------|----------|----------|----------|----------|----------------|---------|----------|
|            |         | -        | -           | -                  | -         | -        |                   | -        | -        | -        | -        |                | -       | -        |
| PER PERSON | Mean    | \$429.02 | \$498.01    | \$750.00           | \$486.78  | \$575.00 | \$700.00          | \$506.95 | \$332.74 | \$263.36 | \$658.88 |