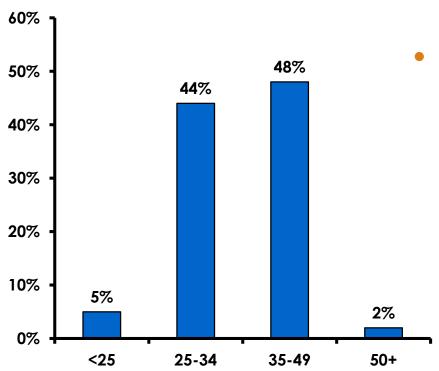

#### Age - Overall

The average age of the respondents is 34.84 years of age.

#### **AVERAGE - AGE**