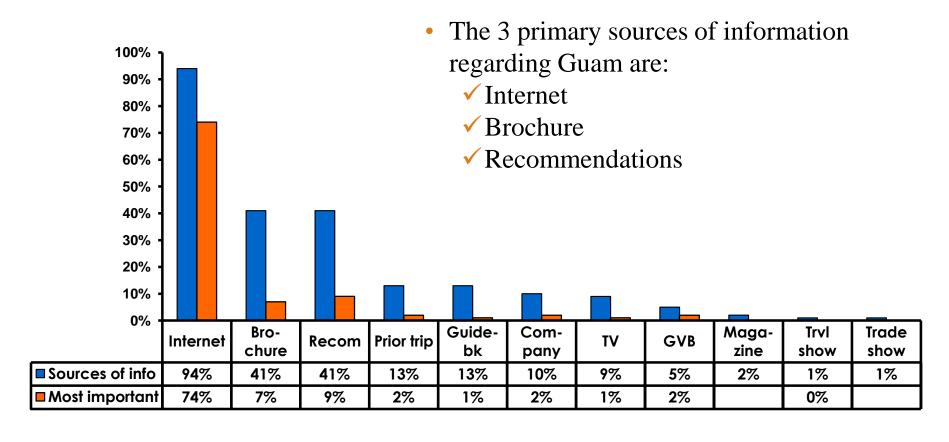

of Night Tour        |
|------------------------------|------------------------------|
| Score of 6 to 7 = <b>22%</b> | Score of 6 to 7 = <b>26%</b> |
| Score of 4 to 5 = <b>59%</b> | Score of 4 to 5 = <b>57%</b> |
| Score 1 to 3 = <b>18%</b>    | Score 1 to 3 = <b>17%</b>    |
| MEAN = 4.35                  | MEAN = 4.44                  |



#### Satisfaction with Other Activities





### What would it take to make you want to stay an extra day in Guam?





### **On-Island Perceptions**

7pt Rating Scale





### **On-Island Perceptions**





## SECTION 5 PROMOTIONS



#### **Internet- Guam Sources of Info**





# Internet- Things To Do Sources of Info





#### **Internet- GVB Sources**





#### **Travel Motivation- Info Sources**





#### **Sources of Information Pre-arrival**





#### **Sources of Information Post-arrival**





## SECTION 6 OTHER ISSUES



## Concerns about travel outside of Korea - Overall





## Concerns about travel outside of Korea - By Age & Income

|     |                                   | TOTAL | AGE   |       |       |     | Q26                                                                                                                                                                                                             |                     |                     |                     |                     |                     |          |           |
|-----|-----------------------------------|-------|-------|-------|-------|-----|---------------------------------------------------------------------------------------------