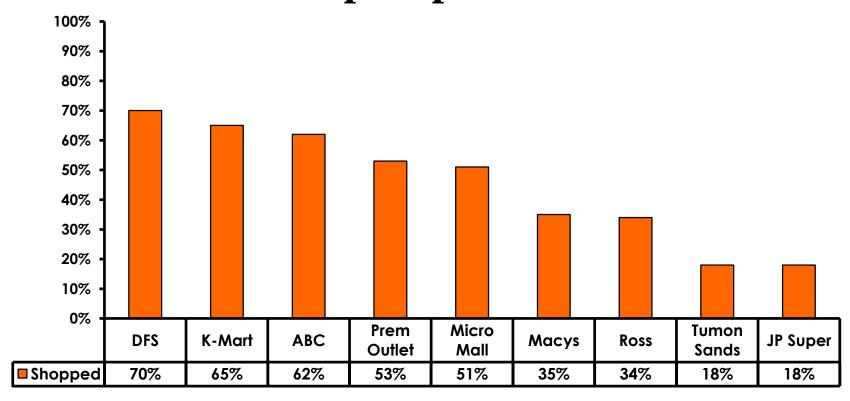

2 |



### **Local Transportation**

n=136



Mean=\$49.44 per travel party



### **Guam Airport Expenditures**

- \$62.68 = overall average
- \$0 = Minimum (lowest amount recorded for the entire sample)
- \$1,700 = Maximum (highest amount recorded for the entire sample)



### Breakdown of Airport Expenditures

|                        | MEAN \$ |
|------------------------|---------|
| Food & Beverages       | \$8.68  |
| Gifts/Souvenirs Self   | \$29.13 |
| Gifts/Souvenirs Others | \$24.87 |
| Total                  | \$62.68 |



## SECTION 4 VISITOR SATISFACTION



#### **Satisfaction Scores Overall**





#### Satisfaction Quality/ Cleanliness





### Quality of Accommodations





### **Quality of Dining Experience**





### Visits to Shopping Centers/Malls on Guam Top responses





### Satisfaction with Shopping

| Quality of Shopping          | Variety of Shopping          |
|------------------------------|------------------------------|
| Score of 6 to 7 = <b>54%</b> | Score of 6 to 7 = <b>51%</b> |
| Score of 4 to 5 = <b>37%</b> | Score of 4 to 5 = <b>39%</b> |
| Score 1 to 3 = <b>9</b> %    | Score 1 to 3 = <b>10%</b>    |
| MEAN = 5.36                  | MEAN = 5.23                  |



### **Optional Tour Participation**

 Average number of tours participated in is 1.33 One or None more 43% **57%**.



# Optional Tours Participation & Satisfaction





#### **Day Tours Satisfaction**

| Quality of Day Tour          | Variety of Day Tour           |
|------------------------------|-------------------------------|
| Score of 6 to 7 = <b>44%</b> | Score of 6