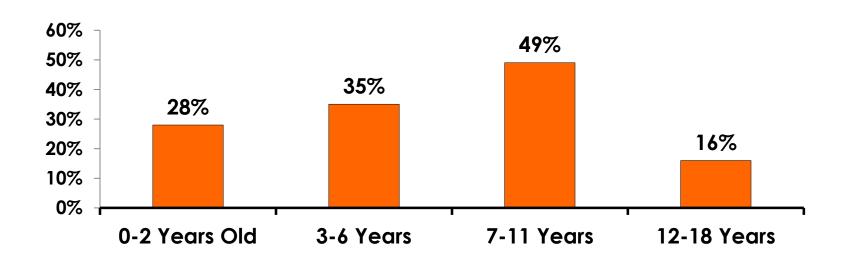

#### **Number of Children Travel Party**

N=152total respondents traveling with children.

(Of those N=152 respondents, there is a total of 226 children 18 years or younger)