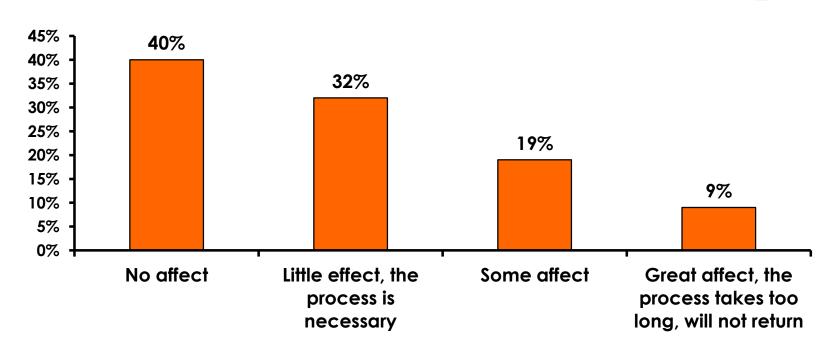

## Security Screening/Immigration Process at Guam International Airport

### **Airport Screening**

7pt Rating Scale