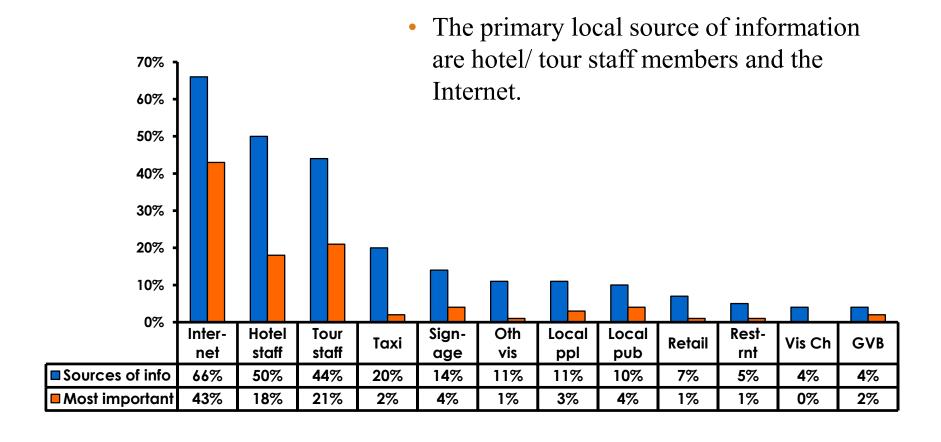

-----|------------------------------|
| Score of 6 to 7 = <b>22%</b> | Score of 6 to 7 = <b>26%</b> |
| Score of 4 to 5 = <b>59%</b> | Score of 4 to 5 = <b>57%</b> |
| Score 1 to 3 = <b>18%</b>    | Score 1 to 3 = <b>17%</b>    |
| MEAN = 4.35                  | MEAN = 4.44                  |



#### Satisfaction with Other Activities





### What would it take to make you want to stay an extra day in Guam?





### **On-Island Perceptions**

7pt Rating Scale





### **On-Island Perceptions**





## SECTION 5 PROMOTIONS



#### **Internet- Guam Sources of Info**





# Internet- Things To Do Sources of Info





#### **Internet- GVB Sources**





#### **Travel Motivation- Info Sources**





#### **Sources of Information Pre-arrival**





#### **Sources of Information Post-arrival**





## SECTION 6 OTHER ISSUES



## Concerns about travel outside of Korea - Overall





## Concerns about travel outside of Korea - By Age & Income

|     |                                   | TOTAL | AGE   |       |       |     | Q26                                                                                                                                                                                                             |                     |                     |                     |                     |                     |          |           |
|-----|-----------------------------------|-------|-------|-------|-------|-----|-----------------------------------------------------------------------------------------------------------------------------------------------