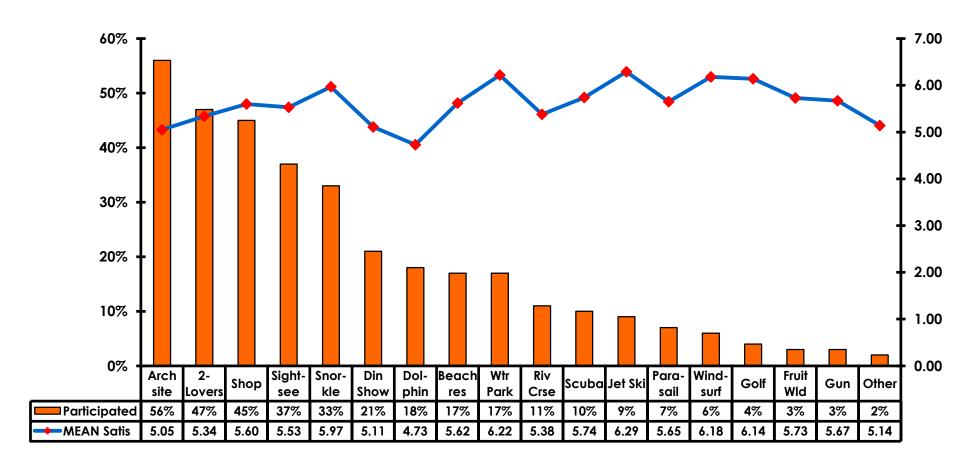

|
|------------------------------|-------------------------------|
| Score of 6 to 7 = <b>44%</b> | Score of 6 to 7 = <b>34%</b>  |
| Score of 4 to 5 = <b>49%</b> | Score of 4 to 5 = <b>53</b> % |
| Score 1 to 3 = <b>8%</b>     | Score 1 to 3 = <b>13</b> %    |
| MEAN = 5.05                  | MEAN = 4.74                   |



### **Night Tours Satisfaction**

| Quality of Night Tour        | Variety of Night Tour        |
|------------------------------|------------------------------|
| Score of 6 to 7 = <b>22%</b> | Score of 6 to 7 = <b>26%</b> |
| Score of 4 to 5 = <b>59%</b> | Score of 4 to 5 = <b>57%</b> |
| Score 1 to 3 = <b>18%</b>    | Score 1 to 3 = <b>17%</b>    |
| MEAN = 4.35                  | MEAN = 4.44                  |



#### Satisfaction with Other Activities





### What would it take to make you want to stay an extra day in Guam?





### **On-Island Perceptions**

7pt Rating Scale





### **On-Island Perceptions**





## SECTION 5 PROMOTIONS



#### **Internet- Guam Sources of Info**





# Internet- Things To Do Sources of Info





#### **Internet- GVB Sources**





#### **Travel Motivation- Info Sources**





#### **Sources of Information Pre-arrival**





#### **Sources of Information Post-arrival**





## SECTION 6 OTHER ISSUES



## Concerns about travel outside of Korea - Overall





## Concerns about travel outside of Korea - By Age & Income

|     |                                   | TOTAL | AGE   |       |       |     | Q26