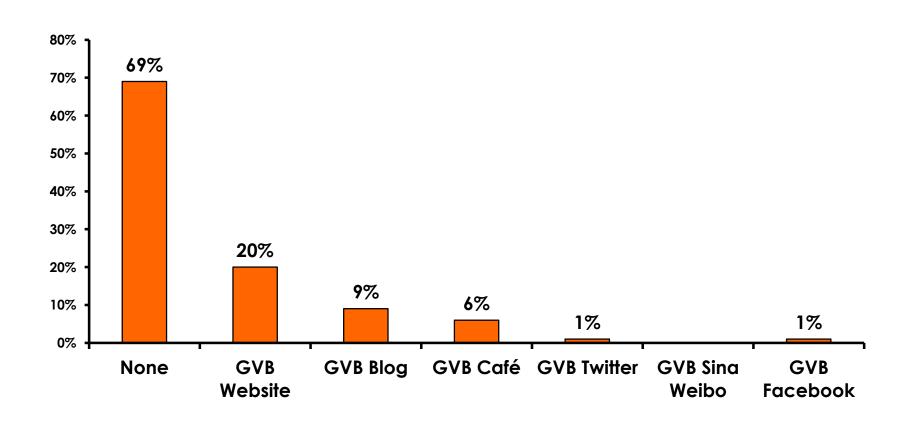

|



### **Night Tours Satisfaction**

| Quality of Night Tour        | Variety of Night Tour        |
|------------------------------|------------------------------|
| Score of 6 to 7 = <b>22%</b> | Score of 6 to 7 = <b>26%</b> |
| Score of 4 to 5 = <b>59%</b> | Score of 4 to 5 = <b>57%</b> |
| Score 1 to 3 = <b>18%</b>    | Score 1 to 3 = <b>17%</b>    |
| MEAN = 4.35                  | MEAN = 4.44                  |



#### Satisfaction with Other Activities





### What would it take to make you want to stay an extra day in Guam?





### **On-Island Perceptions**

7pt Rating Scale





### **On-Island Perceptions**





## SECTION 5 PROMOTIONS



#### **Internet- Guam Sources of Info**





# Internet- Things To Do Sources of Info





#### **Internet- GVB Sources**





#### **Travel Motivation- Info Sources**





#### **Sources of Information Pre-arrival**





#### **Sources of Information Post-arrival**





## SECTION 6 OTHER ISSUES



## Concerns about travel outside of Korea - Overall





## Concerns about travel outside of Korea - By Age & Income

|     |                                   | TOTAL | AGE   |       |       |     | Q26                                                                                                                                                                                                             |                     |                     |                     |                     |                     |          |           |
|-----|-----------------------------------|-------|-------|-------|-------|----