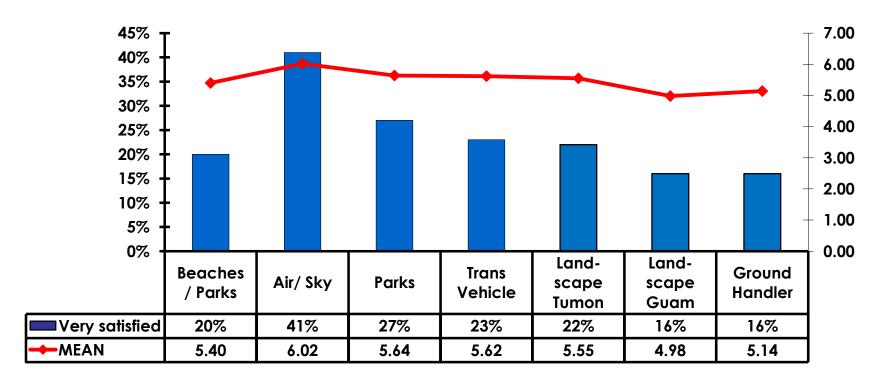

| \$358.36 |
| Average Total                                                             | \$985.72 |



### **Local Transportation**

n=136



Mean=\$49.44 per travel party



### **Guam Airport Expenditures**

- \$62.68 = overall average
- \$0 = Minimum (lowest amount recorded for the entire sample)
- \$1,700 = Maximum (highest amount recorded for the entire sample)



### Breakdown of Airport Expenditures

|                        | MEAN \$ |
|------------------------|---------|
| Food & Beverages       | \$8.68  |
| Gifts/Souvenirs Self   | \$29.13 |
| Gifts/Souvenirs Others | \$24.87 |
| Total                  | \$62.68 |



## SECTION 4 VISITOR SATISFACTION



#### **Satisfaction Scores Overall**





#### Satisfaction Quality/ Cleanliness





### Quality of Accommodations





### **Quality of Dining Experience**





### Visits to Shopping Centers/Malls on Guam Top responses





### Satisfaction with Shopping

| Quality of Shopping          | Variety of Shopping          |
|------------------------------|------------------------------|
| Score of 6 to 7 = <b>54%</b> | Score of 6 to 7 = <b>51%</b> |
| Score of 4 to 5 = <b>37%</b> | Score of 4 to 5 = <b>39%</b> |
| Score 1 to 3 = <b>9</b> %    | Score 1 to 3 = <b>10%</b>    |
| MEAN = 5.36                  | MEAN = 5.23                  |



### **Optional Tour Participation**

 Average number of tours participated in is 1.33 One or None more 43% **57%**.



# Optional Tours Participation & Satisfaction





#### **Day Tours Satisfaction**

| Quality of Day Tour          |