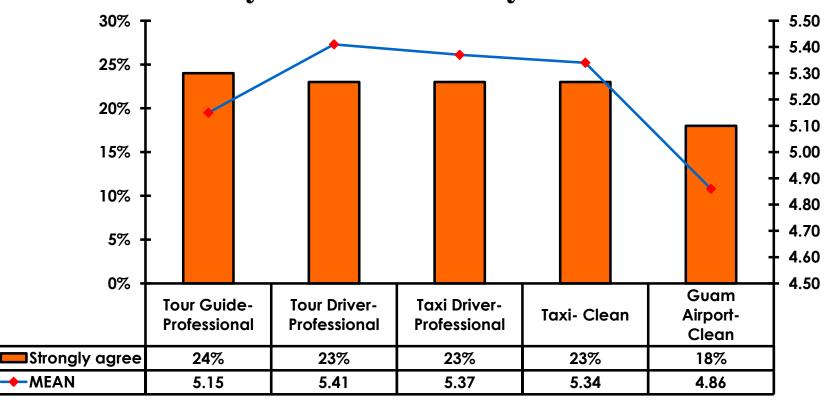

## Security Screening/Immigration Process at Guam International Airport

### **Airport Screening**

7pt Rating Scale