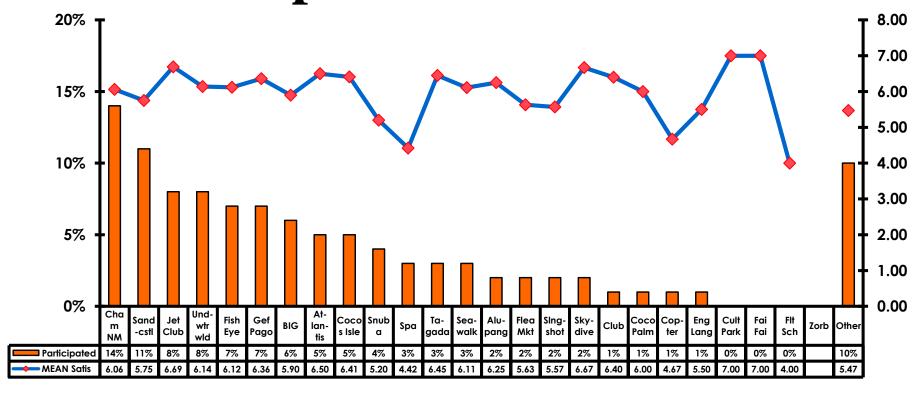

faction Scores Overall**





#### Satisfaction Quality/ Cleanliness





### Quality of Accommodations





### **Quality of Dining Experience**





### Visits to Shopping Centers/Malls on Guam Top responses





### Satisfaction with Shopping

| Quality of Shopping          | Variety of Shopping          |
|------------------------------|------------------------------|
| Score of 6 to 7 = <b>54%</b> | Score of 6 to 7 = <b>51%</b> |
| Score of 4 to 5 = <b>37%</b> | Score of 4 to 5 = <b>39%</b> |
| Score 1 to 3 = <b>9</b> %    | Score 1 to 3 = <b>10%</b>    |
| MEAN = 5.36                  | MEAN = 5.23                  |



### **Optional Tour Participation**

 Average number of tours participated in is 1.33 One or None more 43% **57%**.



# Optional Tours Participation & Satisfaction





#### **Day Tours Satisfaction**

| Quality of Day Tour          | Variety of Day Tour           |
|------------------------------|-------------------------------|
| Score of 6 to 7 = <b>44%</b> | Score of 6 to 7 = <b>34%</b>  |
| Score of 4 to 5 = <b>49%</b> | Score of 4 to 5 = <b>53</b> % |
| Score 1 to 3 = <b>8%</b>     | Score 1 to 3 = <b>13</b> %    |
| MEAN = 5.05                  | MEAN = 4.74                   |



### **Night Tours Satisfaction**

| Quality of Night Tour        | Variety of Night Tour        |
|------------------------------|------------------------------|
| Score of 6 to 7 = <b>22%</b> | Score of 6 to 7 = <b>26%</b> |
| Score of 4 to 5 = <b>59%</b> | Score of 4 to 5 = <b>57%</b> |
| Score 1 to 3 = <b>18%</b>    | Score 1 to 3 = <b>17%</b>    |
| MEAN = 4.35