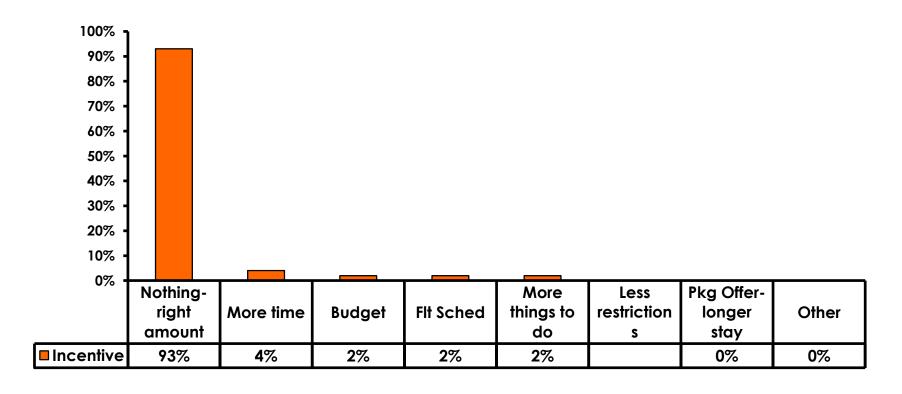

| Score of 6 to 7 = <b>44%</b> | Score of 6 to 7 = <b>34%</b>  |
| Score of 4 to 5 = <b>49%</b> | Score of 4 to 5 = <b>53</b> % |
| Score 1 to 3 = <b>8%</b>     | Score 1 to 3 = <b>13</b> %    |
| MEAN = 5.05                  | MEAN = 4.74                   |



### **Night Tours Satisfaction**

| Quality of Night Tour        | Variety of Night Tour        |
|------------------------------|------------------------------|
| Score of 6 to 7 = <b>22%</b> | Score of 6 to 7 = <b>26%</b> |
| Score of 4 to 5 = <b>59%</b> | Score of 4 to 5 = <b>57%</b> |
| Score 1 to 3 = <b>18%</b>    | Score 1 to 3 = <b>17%</b>    |
| MEAN = 4.35                  | MEAN = 4.44                  |



#### Satisfaction with Other Activities





### What would it take to make you want to stay an extra day in Guam?





### **On-Island Perceptions**

7pt Rating Scale





### **On-Island Perceptions**





## SECTION 5 PROMOTIONS



#### **Internet- Guam Sources of Info**





# Internet- Things To Do Sources of Info





#### **Internet- GVB Sources**





#### **Travel Motivation- Info Sources**





#### **Sources of Information Pre-arrival**





#### **Sources of Information Post-arrival**





## SECTION 6 OTHER ISSUES



## Concerns about travel outside of Korea - Overall





## Concerns about travel outside of Korea - By Age & Income

|     |                                   | TOTAL | AGE   |       |       |     | Q26