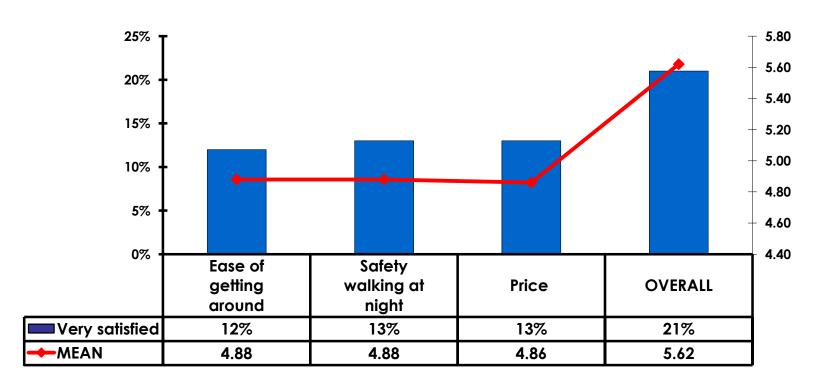

\$49.44  |
| Other expenses not covered                                                | \$358.36 |
| Average Total                                                             | \$985.72 |



### **Local Transportation**

n=136



Mean=\$49.44 per travel party



### **Guam Airport Expenditures**

- \$62.68 = overall average
- \$0 = Minimum (lowest amount recorded for the entire sample)
- \$1,700 = Maximum (highest amount recorded for the entire sample)



### Breakdown of Airport Expenditures

|                        | MEAN \$ |
|------------------------|---------|
| Food & Beverages       | \$8.68  |
| Gifts/Souvenirs Self   | \$29.13 |
| Gifts/Souvenirs Others | \$24.87 |
| Total                  | \$62.68 |



## SECTION 4 VISITOR SATISFACTION



#### **Satisfaction Scores Overall**





#### Satisfaction Quality/ Cleanliness





### Quality of Accommodations





### **Quality of Dining Experience**





### Visits to Shopping Centers/Malls on Guam Top responses





### Satisfaction with Shopping

| Quality of Shopping          | Variety of Shopping          |
|------------------------------|------------------------------|
| Score of 6 to 7 = <b>54%</b> | Score of 6 to 7 = <b>51%</b> |
| Score of 4 to 5 = <b>37%</b> | Score of 4 to 5 = <b>39%</b> |
| Score 1 to 3 = <b>9</b> %    | Score 1 to 3 = <b>10%</b>    |
| MEAN = 5.36                  | MEAN = 5.23                  |



### **Optional Tour Participation**

 Average number of tours participated in is 1.33 One or None more 43% **57%**.



# Optional Tours Participation & Satisfaction





#### **Day Tours Satis