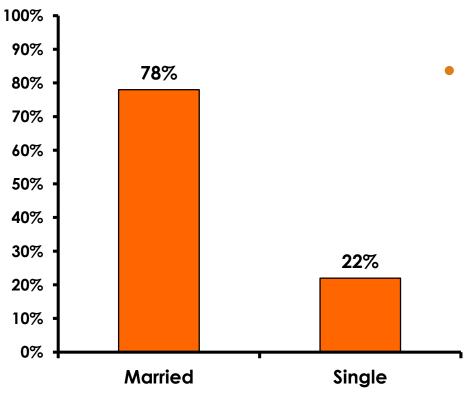

#### **Marital Status - Overall**

 Majority of Korean visitors are married.

#### MARITAL STATUS