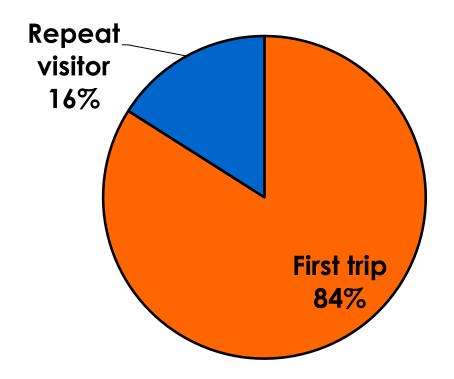

| No Income                                                                                                    | Count      | 23    | 2    | 21     | 8     | 8     | 7     |     |
|     |                                                                                                              | Column N % | 7%    | 1%   | 13%    | 53%   | 6%    | 4%    |     |
|     | Total                                                                                                        | Count      | 322   | 164  | 157    | 15    | 141   | 159   | 6   |



#### **Travel Companions**





#### **Number of Children Travel Party**

N=152total respondents traveling with children.

(Of those N=152 respondents, there is a total of 226 children 18 years or younger)





#### **Prior Trips to Guam**





#### PRIOR TRIPS TO GUAM





#### Trips to Guam by Age & Gender

|        |        |            |     | TRIPS T | O GUAM |
|--------|--------|------------|-----|---------|--------|
|        |        |            | 1   | 1st     | Repeat |
| GENDER | Male   | Count      | 175 | 155     | 20     |
|        |        | Column N % | 50% | 53%     | 35%    |
|        | Female | Count      | 174 | 137     | 37     |
|        |        | Column N % | 50% | 47%     | 65%    |
|        | Total  | Count      | 349 | 292     | 57     |
| AGE    | 18-24  | Count      | 19  | 16      | 3      |
|        |        | Column N % | 5%  | 6%      | 5%     |
|        | 25-34  | Count      | 154 | 135     | 19     |
|        |        | Column N % | 44% | 47%     | 33%    |
|        | 35-49  | Count      | 1