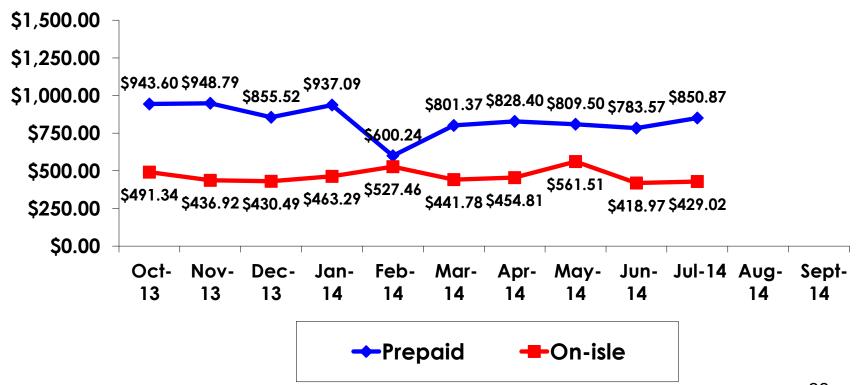

## PREPAID/ ON-ISLE EXPENDITURES – Per Person

Prepaid YTD = \$835.82 On-Isle YTD = \$465.54

#### Prepaid Expenditures

KW 1,018.68/US\$1

- \$2,303.53 = overall mean average prepaid expense (for entire travel party size) by respondent
- \$0 = minimum (lowest amount recorded for the entire sample)
- \$15,707 = maximum (highest amount recorded for the entire sample)
- \$850.87 = overall mean average <u>per person</u> prepaid expenditures

#### **On-Island Expenditures**

- \$985.72 = overall mean average on-island expense (for entire travel party size) by respondent
- \$0 = Minimum (lowest amount recorded for the entire sample)
- \$6,000 = Maximum (highest amount recorded for the entire sample)
- \$429.02 = overall mean average <u>per person</u> onisland expenditure