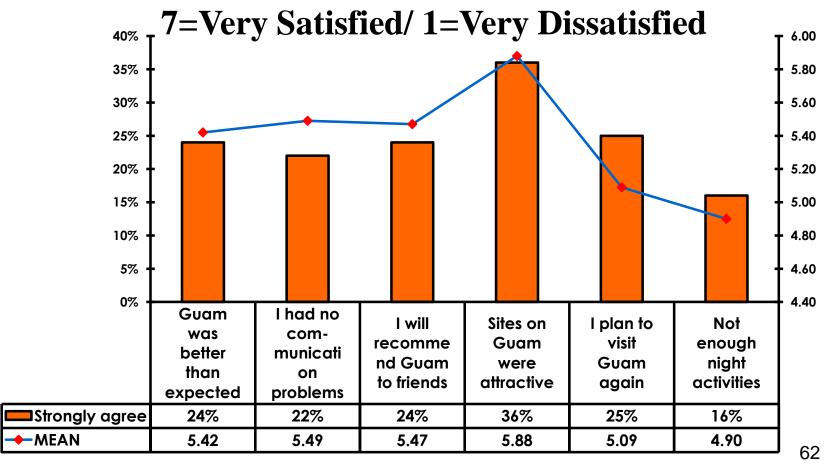

>34%</b>  |
| Score of 4 to 5 = <b>49%</b> | Score of 4 to 5 = <b>53</b> % |
| Score 1 to 3 = <b>8%</b>     | Score 1 to 3 = <b>13</b> %    |
| MEAN = 5.05                  | MEAN = 4.74                   |



### **Night Tours Satisfaction**

| Quality of Night Tour        | Variety of Night Tour        |
|------------------------------|------------------------------|
| Score of 6 to 7 = <b>22%</b> | Score of 6 to 7 = <b>26%</b> |
| Score of 4 to 5 = <b>59%</b> | Score of 4 to 5 = <b>57%</b> |
| Score 1 to 3 = <b>18%</b>    | Score 1 to 3 = <b>17%</b>    |
| MEAN = 4.35                  | MEAN = 4.44                  |



#### Satisfaction with Other Activities





### What would it take to make you want to stay an extra day in Guam?





### **On-Island Perceptions**

7pt Rating Scale





### **On-Island Perceptions**





## SECTION 5 PROMOTIONS



#### **Internet- Guam Sources of Info**





# Internet- Things To Do Sources of Info





#### **Internet- GVB Sources**





#### **Travel Motivation- Info Sources**





#### **Sources of Information Pre-arrival**





#### **Sources of Information Post-arrival**





## SECTION 6 OTHER ISSUES



## Concerns about travel outside of Korea - Overall





## Concerns about travel outside of Korea - By Age & Income

|     |                                   | TOTAL | AGE   |       |       |     | Q26                                                                                                                                                                                                             |                     |