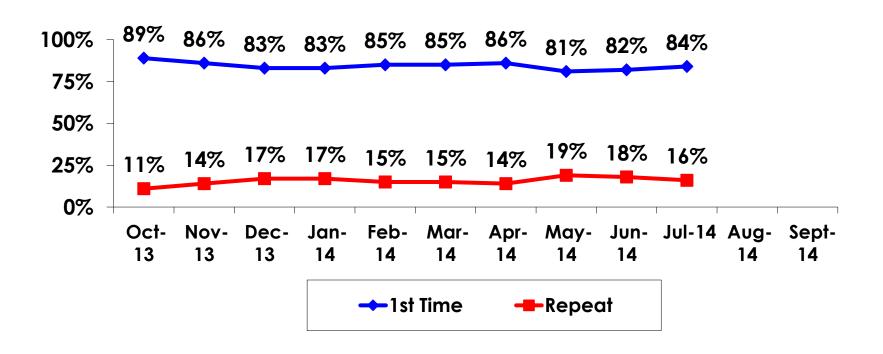

| Count      | 23    | 2    | 21     | 8     | 8     | 7     |     |
|     |                                                                                                              | Column N % | 7%    | 1%   | 13%    | 53%   | 6%    | 4%    |     |
|     | Total                                                                                                        | Count      | 322   | 164  | 157    | 15    | 141   | 159   | 6   |



#### **Travel Companions**





#### **Number of Children Travel Party**

N=152total respondents traveling with children.

(Of those N=152 respondents, there is a total of 226 children 18 years or younger)





#### **Prior Trips to Guam**





#### PRIOR TRIPS TO GUAM





#### Trips to Guam by Age & Gender

|        |        |            |     | TRIPS T | O GUAM |
|--------|--------|------------|-----|---------|--------|
|        |        |            | 1   | 1st     | Repeat |
| GENDER | Male   | Count      | 175 | 155     | 20     |
|        |        | Column N % | 50% | 53%     | 35%    |
|        | Female | Count      | 174 | 137     | 37     |
|        |        | Column N % | 50% | 47%     | 65%    |
|        | Total  | Count      | 349 | 292     | 57     |
| AGE    | 18-24  | Count      | 19  | 16      | 3      |
|        |        | Column N % | 5%  | 6%      | 5%     |
|        | 25-34  | Count      | 154 | 135     | 19     |
|        |        | Column N % | 44% | 47%     | 33%    |
|        | 35-49  | Count      | 167 | 133     | 34     |
|