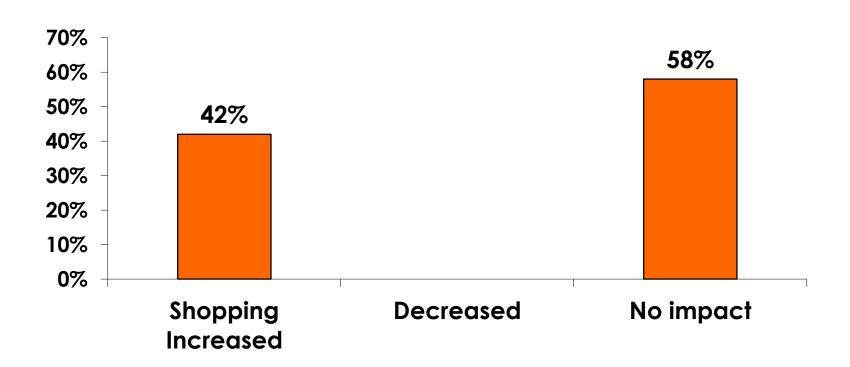

| 9%                  | 6%                  | 6%                  | 8%                  | 4%                  | 3%       | 4%        |
|     | Total Count                       | 349   | 19    | 153   | 167   | 7   | 3                                                                                                                                                                                                               | 11                  | 33                  | 48                  | 52                  | 49                  | 102      | 23        |



## Security Screening/Immigration Process at Guam International Airport





### **Airport Screening**

7pt Rating Scale





### **Shop Guam Festival**





### **Shop Guam Festival - Impact** n=12