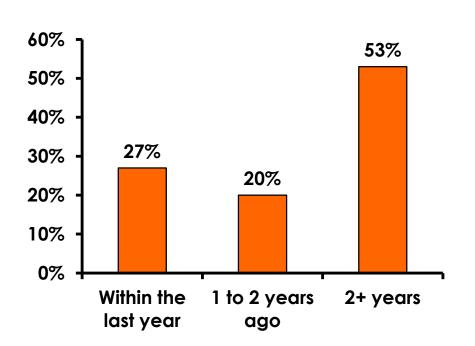

#### Repeat Visitors Last Trip

$$n = 55$$

- The average repeat visitor has been to Guam 2.38 times.
- Half of repeat visitors have been here within the last year.