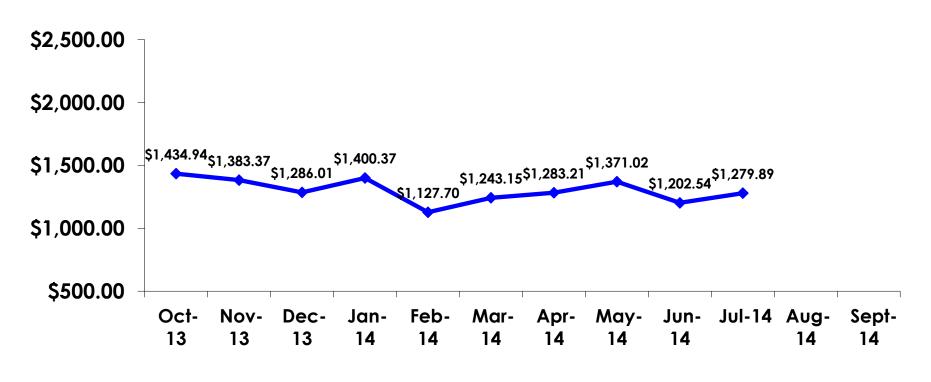

# Total Expenditures Per Person (Prepaid & On-Island)

- \$1,279.89 = overall average
- \$0 = Minimum (lowest amount recorded for the entire sample)
- \$9,576 = Maximum (highest amount recorded for the entire sample)

### TOTAL EXPENDITURES Per Person

YTD=\$1,301.14