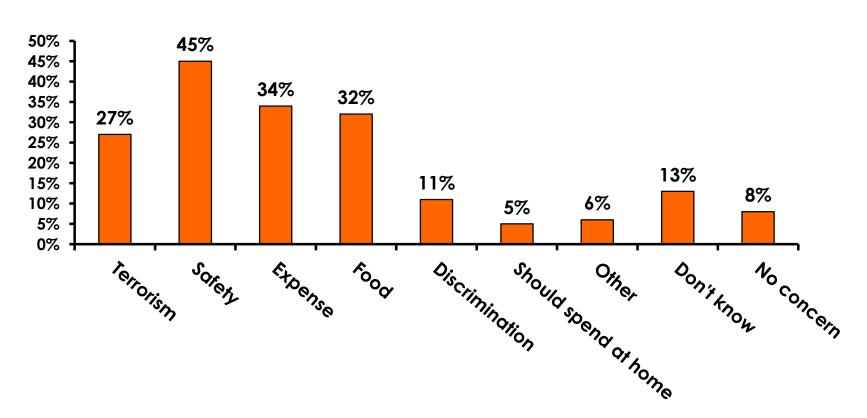

= <b>26%</b> |
| Score of 4 to 5 = <b>59%</b> | Score of 4 to 5 = <b>57%</b> |
| Score 1 to 3 = <b>18%</b>    | Score 1 to 3 = <b>17%</b>    |
| MEAN = 4.35                  | MEAN = 4.44                  |



#### Satisfaction with Other Activities





### What would it take to make you want to stay an extra day in Guam?





### **On-Island Perceptions**

7pt Rating Scale





### **On-Island Perceptions**





## SECTION 5 PROMOTIONS



#### **Internet- Guam Sources of Info**





# Internet- Things To Do Sources of Info





#### **Internet- GVB Sources**





#### **Travel Motivation- Info Sources**





#### **Sources of Information Pre-arrival**





#### **Sources of Information Post-arrival**





## SECTION 6 OTHER ISSUES



## Concerns about travel outside of Korea - Overall





## Concerns about travel outside of Korea - By Age & Income

|     |                                   | TOTAL | AGE   |       |       |     | Q26                                                                                                                                                                                                             |                     |                     |                     |                     |                     |          |           |
|-----|-----------------------------------|-------|-------|-------|-------|-----|-----------------------------------------------------------------------------------------------------------------------------------------------------------------------------------------------------------------|-------------------