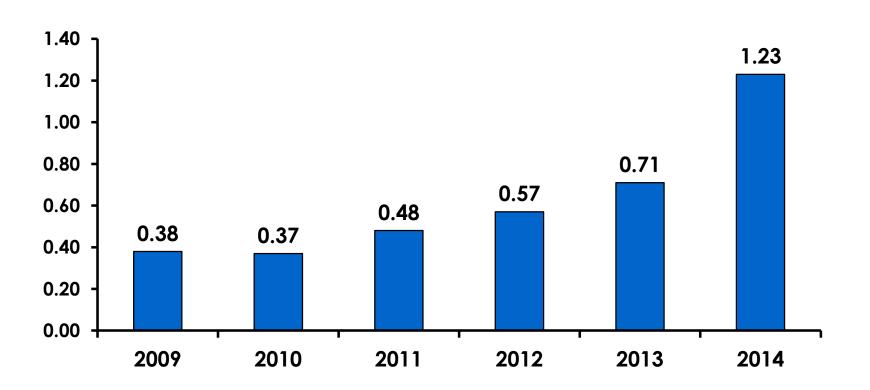

| 349 | 292     | 57     |
| AGE    | 18-24  | Count      | 19  | 16      | 3      |
|        |        | Column N % | 5%  | 6%      | 5%     |
|        | 25-34  | Count      | 154 | 135     | 19     |
|        |        | Column N % | 44% | 47%     | 33%    |
|        | 35-49  | Count      | 167 | 133     | 34     |
|        |        | Column N % | 48% | 46%     | 60%    |
|        | 50+    | Count      | 7   | 6       | 1      |
|        |        | Column N % | 2%  | 2%      | 2%     |
|        | Total  | Count      | 347 | 290     | 57     |



#### Repeat Visitors Last Trip

$$n = 55$$



- The average repeat visitor has been to Guam 2.38 times.
- Half of repeat visitors have been here within the last year.



#### **Average Number Overnight Trips**

(2009-2014) (2 nights or more)





#### Length of Stay





#### **AVG LENGTH OF STAY**





#### Occupation by Income

|     |                                       |       | TOTAL |                                                                                                                                                                                                                 | Q26                 |                     |                     |                     |                     |          |           |
|-----|---------------------------------------|-------|-------|-----------------------------------------------------------------------------------------------------------------------------------------------------------------------------------------------------------------|---------------------|---------