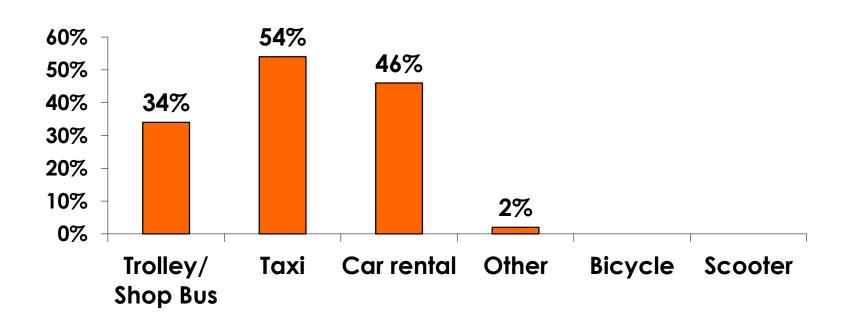

| \$42.84  |
| Food & beverage in fast food restaurant/convenience store                 | \$32.11  |
| Food & beverage at restaurants or drinking establishments outside a hotel | \$80.84  |
| Optional tours and activities                                             | \$106.46 |
| Gifts/souvenirs for yourself/companions                                   | \$197.53 |
| Gifts/ souvenirs for friends/family at home                               | \$124.93 |
| Local transportation                                                      | \$49.44  |
| Other expenses not covered                                                | \$358.36 |
| Average Total                                                             | \$985.72 |



### **Local Transportation**

n=136



Mean=\$49.44 per travel party



### **Guam Airport Expenditures**

- \$62.68 = overall average
- \$0 = Minimum (lowest amount recorded for the entire sample)
- \$1,700 = Maximum (highest amount recorded for the entire sample)



### Breakdown of Airport Expenditures

|                        | MEAN \$ |
|------------------------|---------|
| Food & Beverages       | \$8.68  |
| Gifts/Souvenirs Self   | \$29.13 |
| Gifts/Souvenirs Others | \$24.87 |
| Total                  | \$62.68 |



## SECTION 4 VISITOR SATISFACTION



#### **Satisfaction Scores Overall**





#### Satisfaction Quality/ Cleanliness





### Quality of Accommodations





### **Quality of Dining Experience**





### Visits to Shopping Centers/Malls on Guam Top responses





### Satisfaction with Shopping

| Qualit