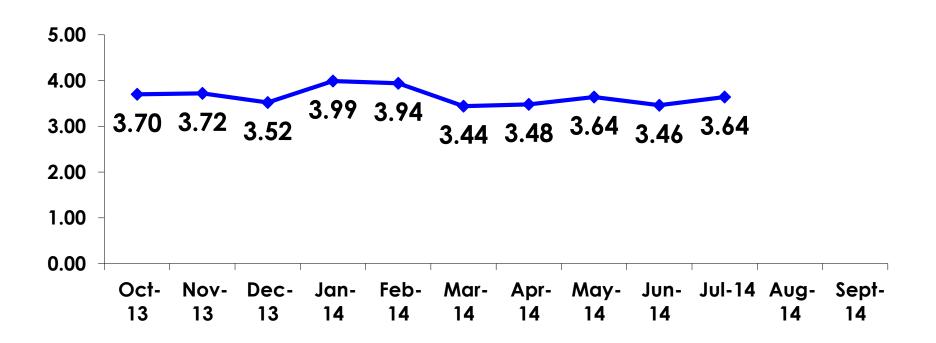

| 19  | 16      | 3      |
|        |        | Column N % | 5%  | 6%      | 5%     |
|        | 25-34  | Count      | 154 | 135     | 19     |
|        |        | Column N % | 44% | 47%     | 33%    |
|        | 35-49  | Count      | 167 | 133     | 34     |
|        |        | Column N % | 48% | 46%     | 60%    |
|        | 50+    | Count      | 7   | 6       | 1      |
|        |        | Column N % | 2%  | 2%      | 2%     |
|        | Total  | Count      | 347 | 290     | 57     |



#### Repeat Visitors Last Trip

$$n = 55$$



- The average repeat visitor has been to Guam 2.38 times.
- Half of repeat visitors have been here within the last year.



#### **Average Number Overnight Trips**

(2009-2014) (2 nights or more)





#### Length of Stay





#### **AVG LENGTH OF STAY**





#### Occupation by Income

|     |                                       |       | TOTAL |                                                                                                                                                                                                                 | Q26                 |                     |                     |                     |                     |          |           |
|-----|---------------------------------------|-------|-------|-----------------------------------------------------------------------------------------------------------------------------------------------------------------------------------------------------------------|---------------------|---------------------|---------------------|---------------------|-