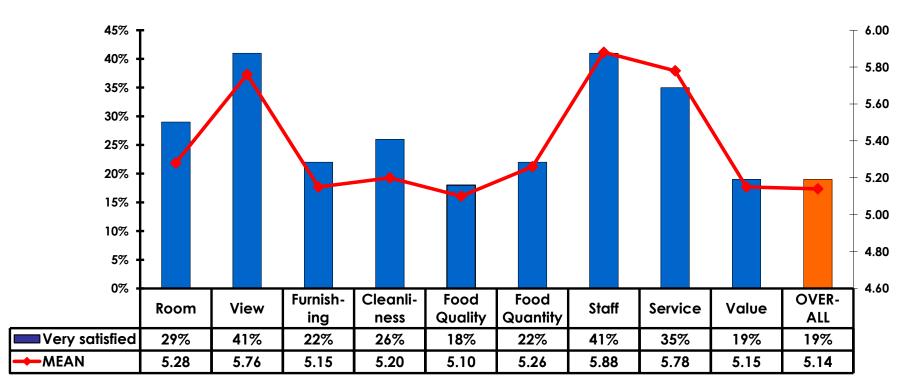

| \$358.36 |
| Average Total                                                             | \$985.72 |



### **Local Transportation**

n=136



Mean=\$49.44 per travel party



### **Guam Airport Expenditures**

- \$62.68 = overall average
- \$0 = Minimum (lowest amount recorded for the entire sample)
- \$1,700 = Maximum (highest amount recorded for the entire sample)



### Breakdown of Airport Expenditures

|                        | MEAN \$ |
|------------------------|---------|
| Food & Beverages       | \$8.68  |
| Gifts/Souvenirs Self   | \$29.13 |
| Gifts/Souvenirs Others | \$24.87 |
| Total                  | \$62.68 |



## SECTION 4 VISITOR SATISFACTION



#### **Satisfaction Scores Overall**





#### Satisfaction Quality/ Cleanliness





### Quality of Accommodations





### **Quality of Dining Experience**





### Visits to Shopping Centers/Malls on Guam Top responses





### Satisfaction with Shopping

| Quality of Shopping          | Variety of Shopping          |
|------------------------------|------------------------------|
| Score of 6 to 7 = <b>54%</b> | Score of 6 to 7 = <b>51%</b> |
| Score of 4 to 5 = <b>37%</b> | Score of 4 to 5 = <b>39%</b> |
| Score 1 to 3 = <b>9</b> %    | Score 1 to 3 = <b>10%</b>    |
| MEAN = 5.36                  | MEAN = 5.23                  |



### **Optional Tour Participation**

 Average number of tours participated in is 1.33 One or None more 43% **57%**.



# Optional Tours Participation & Satisfaction





#### **Day Tours Satisfaction**

| Quality of Day Tour          | Variety of Day Tour           |
|--