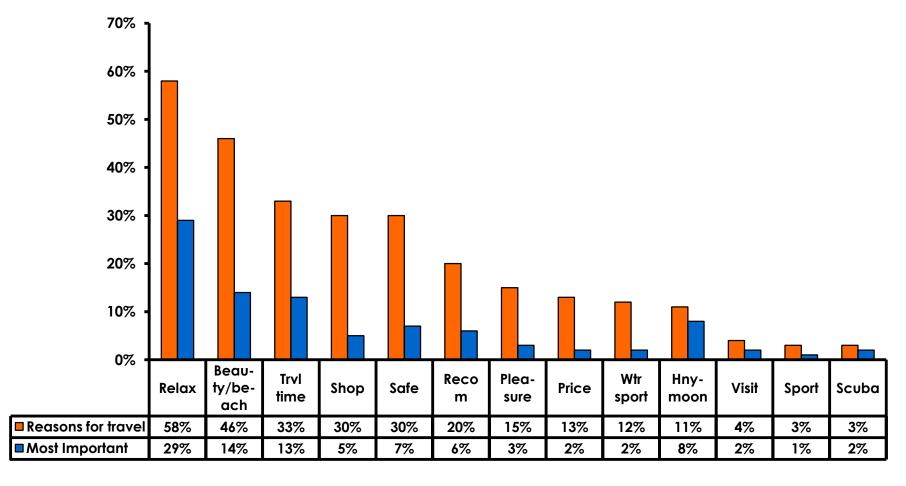

#### **Travel Motivation - Top Responses**

# **Most Important Reason for Choosing Guam**

- Relaxation,
- Guam's natural beauty/ beaches and
- Short travel time are the primary reasons for visiting during this period.

#### Motivation by Age & Gender

|     |                                    |       | TOTAL |       | AG    | ÈΕ    |     | GENDER |        |  |
|-----|------------------------------------|-------|-------|-------|-------|-------|-----|--------|--------|--|
|     |                                    |       | -     | 18-24 | 25-34 | 35-49 | 50+ | Male   | Female |  |
| Q5A | Relax                              |       | 58%   | 53%   | 55%   | 62%   | 33% | 57%    | 60%    |  |
|     | Natural beauty                     |       | 46%   | 47%   | 40%   | 52%   | 17% | 45%    | 47%    |  |
|     | Short travel time                  |       | 33%   | 11%   | 36%   | 32%   | 17% | 35%    | 31%    |  |
|     | Shopping                           |       | 30%   | 53%   | 30%   | 29%   |     | 27%    | 33%    |  |
|     | Safe                               |       | 30%   | 11%   | 29%   | 32%   | 33% | 28%    | 32%    |  |
|     | Recomm- friend/family/trvl<br>agnt |       | 20%   | 11%   | 15%   | 24%   | 50% | 19%    | 21%    |  |
|     | Pleasure                           |       | 15%   | 16%   | 12%   | 17%   | 17% | 12%    | 17%    |  |
|     | Price                              |       | 13%   | 16%   | 16%   | 11%   | 17% | 14%    | 12%    |  |
|     | Water sports                       |       | 12%   | 11%   | 12%   | 13%   | 17% | 14%    | 10%    |  |
|     | Previous trip                      |       | 12%   | 5%    | 8%    | 17%   | 17% | 9%     | 16%    |  |
|     | Honeymoon                          |       | 11%   | 11%   | 17%   | 5%    |     | 11%    | 10%    |  |
|     | Visit friends/ Relatives           |       | 4%    | 11%   | 4%    | 2%    | 33% | 2%     | 6%     |  |
|     | Other                              |       | 3%    | 5%    | 3%    | 4%    | 17% | 3%     | 4%     |  |
|     | Organized sports                   |       | 3%    |       | 4%    | 4%    |     | 2%     | 5%     |  |
|     | Scuba                              |       | 3%    | 5%    | 5%    | 2%    | 17% | 5%     | 2%     |  |
|     | Golf                               |       | 3%    |       | 3%    | 4%    |     | 3%     | 2%     |  |
|     | Company Sponsored                  |       | 1%    | 5%    | 1%    | 1%    |     | 2%     | 1%     |  |
|     | Company/ Business Trip             |       | 1%    |       | 1%    | 2%    |     | 2%     | 1%     |  |
|     | Married/ Attn wedding              |       | 1%    | 11%   | 1%    |       |     | 1%     | 1%     |  |
|     | Career Cert/ Testing               |       | 1%    |       | 1%    | 1%    |     | 1%     | 1%     |  |
|     | Convention/ Trade/<br>Conference   |       | 0%    |       |       |       | 17% |        | 1%     |  |
|     | Total                              | Count | 349   | 19    | 154   | 167   | 6   | 175    | 173    |  |