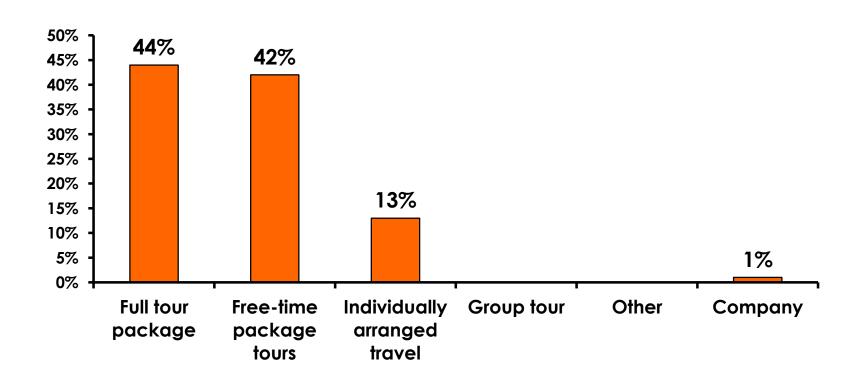

|                     |                     |                     |                     | 2%                  |          |           |
|     | Total                                 | Count | 339   | 3                                                                                                                                                                                                               | 11                  | 34                  | 48                  | 52                  | 49                  | 102      | 22        |



## SECTION 2 TRAVEL PLANNING



#### **Travel Planning - Overall**





#### **Accommodation by Income**

Average length of stay: 3.64 days

|    |                             |       | TOTAL |                                                                                                                                                                                                                 |                     |                     | Q26                 |                     |                     |          |           |
|----|-----------------------------|-------|-------|-----------------------------------------------------------------------------------------------------------------------------------------------------------------------------------------------------------------|---------------------|---------------------|---------------------|---