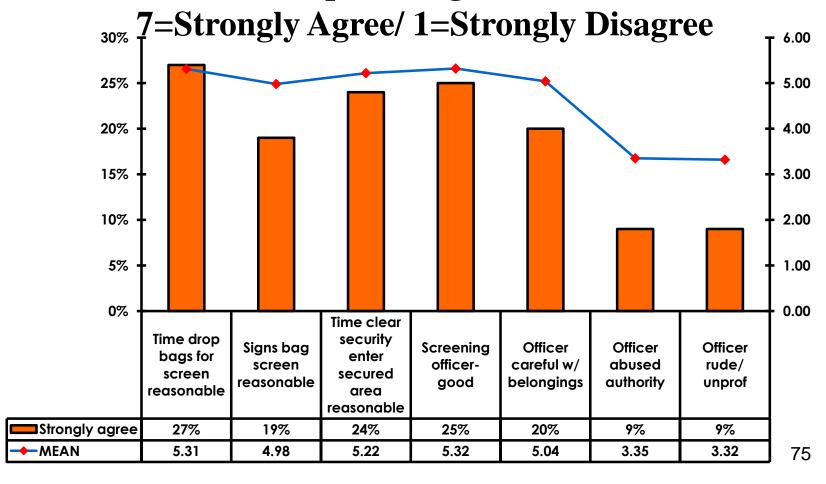

## Security Screening/Immigration Process at Guam International Airport

### **Airport Screening**

7pt Rating Scale