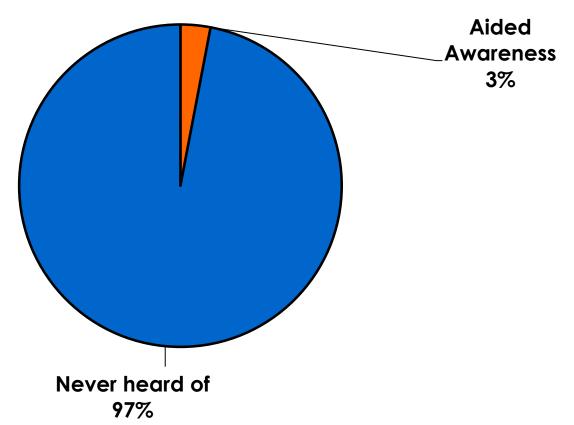

| 9%                  | 6%                  | 6%                  | 8%                  | 4%                  | 3%       | 4%        |
|     | Total Count                       | 349   | 19    | 153   | 167   | 7   | 3                                                                                                                                                                                                               | 11                  | 33                  | 48                  | 52                  | 49                  | 102      | 23        |



## Security Screening/Immigration Process at Guam International Airport





### **Airport Screening**

7pt Rating Scale





### **Shop Guam Festival**





### **Shop Guam Festival - Impact** n=12