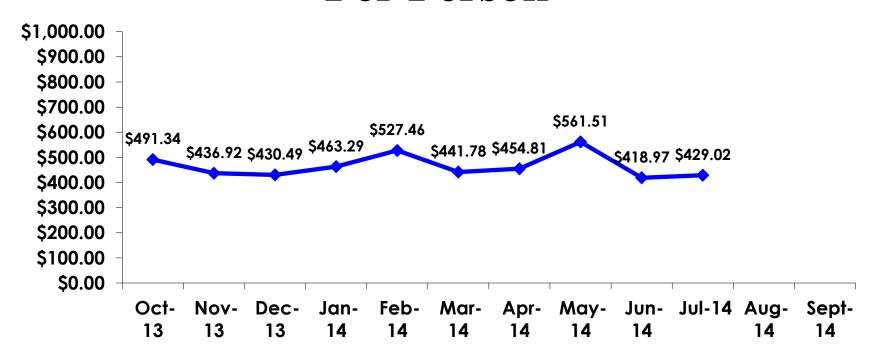

### ON-ISLAND EXPENDITURES Per Person

$$YTD = $465.54$$

## ON-ISLE EXPENDITURES – Per Day

YTD Per Person = \$131.20 YTD Travel Party = \$282.88