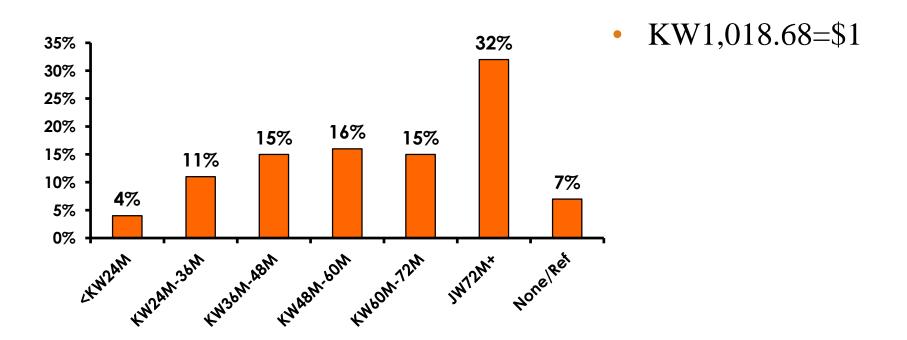

time period were asked these questions, we can be 95% certain that their responses would not differ by +/- 5.23 percentage points.



#### **OBJECTIVES**

- To monitor the effectiveness of the Korean seasonal campaigns in attracting Korean visitors, refresh certain baseline data, to better understand the nature, and economic value or impact of each of the targeted segments in the Korea marketing plan.
- Identify significant determinants of visitor satisfaction, expenditures and the desire to return to Guam.



### SECTION 1 PROFILE OF RESPONDENTS



#### **Marital Status - Overall**



 Majority of Korean visitors are married.



#### MARITAL STATUS





#### Age - Overall



The average age of the respondents is 34.84 years of age.



#### **AVERAGE - AGE**





#### **Personal Income**





# Personal Income – 1st time vs. repeat





# Personal Income by Gender & Age

|     |                                                                                                              |            | TOTAL | GEN  | DER    |       | AG    | E     |     |
|-----|--------------------------------------------------------------------------------------------------------------|------------|-------|------|--------|-------|-------|-------|-----|
|     |                                                                                                              |            | -     | Male | Female | 18-24 | 25-34 | 35-49 | 50+ |
| Q26 | <kw12.0m< td=""><td>Count</td><td>3</td><td>2</td><td>1</td><td></td><td>3</td><td></td><td></td></kw12.0m<> | Count      | 3     | 2    | 1      |