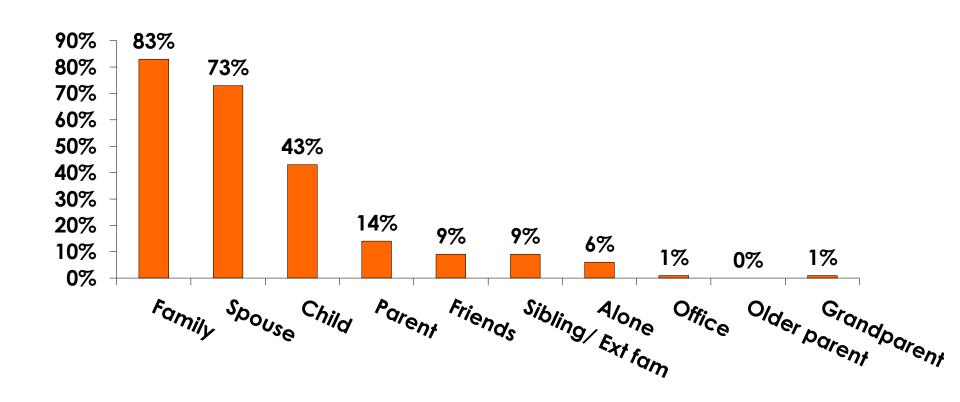

| 25    | 74    | 1   |
|     |                                                                                                              | Column N % | 32%   | 36%  | 27%    | 7%    | 18%   | 47%   | 17% |
|     | No Income                                                                                                    | Count      | 23    | 2    | 21     | 8     | 8     | 7     |     |
|     |                                                                                                              | Column N % | 7%    | 1%   | 13%    | 53%   | 6%    | 4%    |     |
|     | Total                                                                                                        | Count      | 322   | 164  | 157    | 15    | 141   | 159   | 6   |



#### **Travel Companions**





#### **Number of Children Travel Party**

N=152total respondents traveling with children.

(Of those N=152 respondents, there is a total of 226 children 18 years or younger)





#### **Prior Trips to Guam**





#### PRIOR TRIPS TO GUAM





#### Trips to Guam by Age & Gender

|        |        |            |     | TRIPS T | O GUAM |
|--------|--------|------------|-----|---------|--------|
|        |        |            | 1   | 1st     | Repeat |
| GENDER | Male   | Count      | 175 | 155     | 20     |
|        |        | Column N % | 50% | 53%     | 35%    |
|        | Female | Count      | 174 | 137     | 37     |
|        |        | Column N % | 50% | 47%     | 65%    |
|        | Total  | Count      | 349 | 292     | 57     |
| AGE    | 18-24  | Count      | 19  | 16      | 3