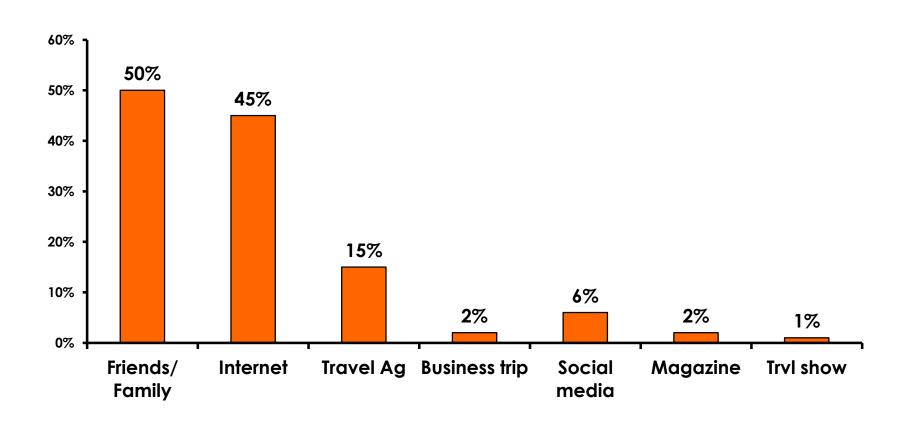

ction**

| Quality of Night Tour        | Variety of Night Tour        |
|------------------------------|------------------------------|
| Score of 6 to 7 = <b>22%</b> | Score of 6 to 7 = <b>26%</b> |
| Score of 4 to 5 = <b>59%</b> | Score of 4 to 5 = <b>57%</b> |
| Score 1 to 3 = <b>18%</b>    | Score 1 to 3 = <b>17%</b>    |
| MEAN = 4.35                  | MEAN = 4.44                  |



#### Satisfaction with Other Activities





### What would it take to make you want to stay an extra day in Guam?





### **On-Island Perceptions**

7pt Rating Scale





### **On-Island Perceptions**





## SECTION 5 PROMOTIONS



#### **Internet- Guam Sources of Info**





# Internet- Things To Do Sources of Info





#### **Internet- GVB Sources**





#### **Travel Motivation- Info Sources**





#### **Sources of Information Pre-arrival**





#### **Sources of Information Post-arrival**





## SECTION 6 OTHER ISSUES



## Concerns about travel outside of Korea - Overall





## Concerns about travel outside of Korea - By Age & Income

|     |                                   | TOTAL | AGE   |       |       |     | Q26                                                                                                                                                                                                             |                     |                     |                     |                     |                     |          |           |
|-----|-----------------------------------|-------|-------|-------|-------|-----|--------------------------------------------