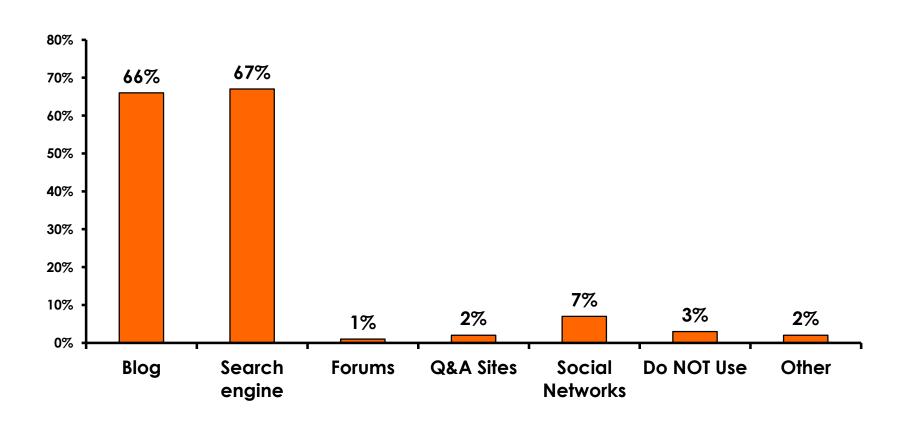

| Score 1 to 3 = <b>13</b> %    |
| MEAN = 5.05                  | MEAN = 4.74                   |



### **Night Tours Satisfaction**

| Quality of Night Tour        | Variety of Night Tour        |
|------------------------------|------------------------------|
| Score of 6 to 7 = <b>22%</b> | Score of 6 to 7 = <b>26%</b> |
| Score of 4 to 5 = <b>59%</b> | Score of 4 to 5 = <b>57%</b> |
| Score 1 to 3 = <b>18%</b>    | Score 1 to 3 = <b>17%</b>    |
| MEAN = 4.35                  | MEAN = 4.44                  |



#### Satisfaction with Other Activities





### What would it take to make you want to stay an extra day in Guam?





### **On-Island Perceptions**

7pt Rating Scale





### **On-Island Perceptions**





## SECTION 5 PROMOTIONS



#### **Internet- Guam Sources of Info**





# Internet- Things To Do Sources of Info





#### **Internet- GVB Sources**





#### **Travel Motivation- Info Sources**





#### **Sources of Information Pre-arrival**





#### **Sources of Information Post-arrival**





## SECTION 6 OTHER ISSUES



## Concerns about travel outside of Korea - Overall





## Concerns about travel outside of Korea - By Age & Income

|     |                                   | TOTAL | AGE   |       |       |     | Q26                                                                                                                                                                                                             |                     |                     |                     |                     |                     |          |