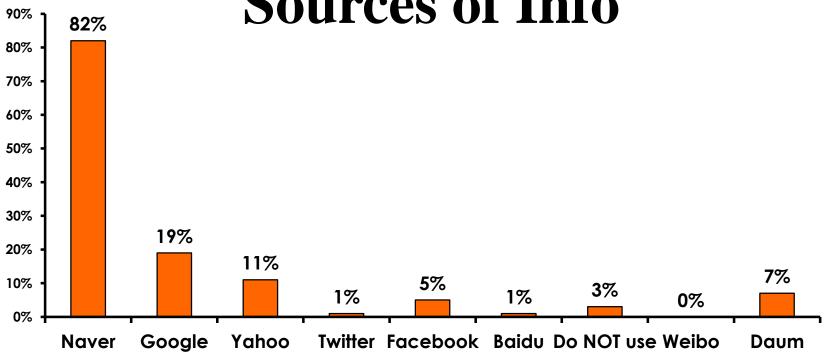

05                  | MEAN = 4.74                   |



### **Night Tours Satisfaction**

| Quality of Night Tour        | Variety of Night Tour        |
|------------------------------|------------------------------|
| Score of 6 to 7 = <b>22%</b> | Score of 6 to 7 = <b>26%</b> |
| Score of 4 to 5 = <b>59%</b> | Score of 4 to 5 = <b>57%</b> |
| Score 1 to 3 = <b>18%</b>    | Score 1 to 3 = <b>17%</b>    |
| MEAN = 4.35                  | MEAN = 4.44                  |



#### Satisfaction with Other Activities





### What would it take to make you want to stay an extra day in Guam?





### **On-Island Perceptions**

7pt Rating Scale





### **On-Island Perceptions**





## SECTION 5 PROMOTIONS



#### **Internet- Guam Sources of Info**





# Internet- Things To Do Sources of Info





#### **Internet- GVB Sources**





#### **Travel Motivation- Info Sources**





#### **Sources of Information Pre-arrival**





#### **Sources of Information Post-arrival**





## SECTION 6 OTHER ISSUES



## Concerns about travel outside of Korea - Overall





## Concerns about travel outside of Korea - By Age & Income

|     |                                   | TOTAL | AGE   |       |       |     | Q26                                                                                                                                                                                                             |                     |                     |                     |                     |                     |          |           |
|-----|-----------------------------------|