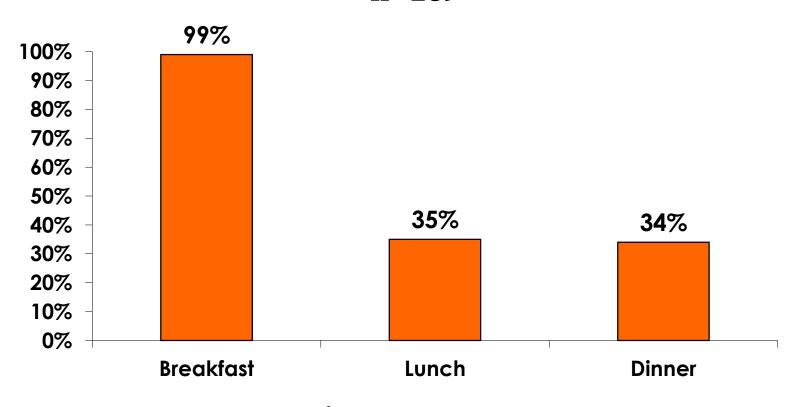

#### PREPAID MEAL BREAKDOWN

Air/Accommodations with Daily Meal Pkg. n=189

Mean=\$3,124.20 per travel party