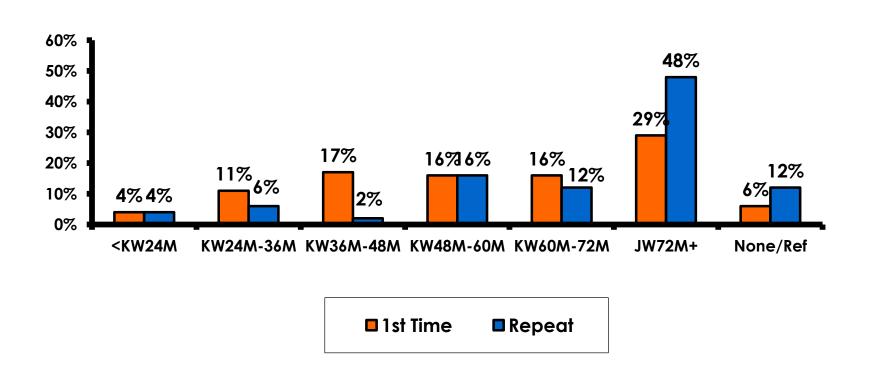

n be 95% certain that their responses would not differ by +/- 5.23 percentage points.



#### **OBJECTIVES**

- To monitor the effectiveness of the Korean seasonal campaigns in attracting Korean visitors, refresh certain baseline data, to better understand the nature, and economic value or impact of each of the targeted segments in the Korea marketing plan.
- Identify significant determinants of visitor satisfaction, expenditures and the desire to return to Guam.



### SECTION 1 PROFILE OF RESPONDENTS



#### **Marital Status - Overall**



 Majority of Korean visitors are married.



#### MARITAL STATUS





#### Age - Overall



The average age of the respondents is 34.84 years of age.



#### **AVERAGE - AGE**





#### **Personal Income**





# Personal Income – 1st time vs. repeat





# Personal Income by Gender & Age

|     |                                                                                                              |            | TOTAL | GEN  | DER    |       | AG    | E     |     |
|-----|--------------------------------------------------------------------------------------------------------------|------------|-------|------|--------|-------|-------|-------|-----|
|     |                                                                                                              |            | -     | Male | Female | 18-24 | 25-34 | 35-49 | 50+ |
| Q26 | <kw12.0m< td=""><td>Count</td><td>3</td><td>2</td><td>1</td><td></td><td>3</td><td></td><td></td></kw12.0m<> | Count      | 3     | 2    | 1      |       | 3     |       |     |
|     |