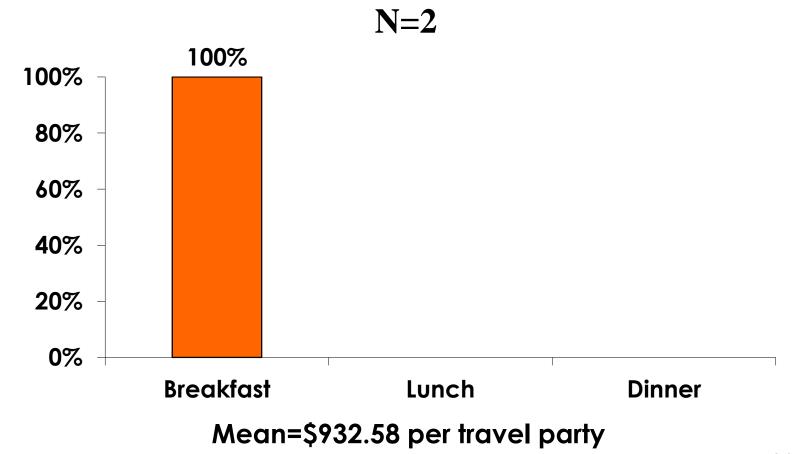

ly          | \$2,455.76 |
| Air & Accommodation w/ daily meal package | \$3,124.20 |
| Air only                                  | \$1,114.38 |
| Accommodation only                        | \$799.18   |
| Accommodation w/ daily meal only          | \$932.58   |
| Food & Beverages in Hotel                 | \$-        |
| Ground transportation – Korea             | \$76.03    |
| Ground transportation – Guam              | \$110.79   |
| Optional tours/ activities                | \$177.85   |
| Other expenses                            | \$623.61   |
| Total Prepaid                             | \$2,303.53 |



#### PREPAID MEAL BREAKDOWN

Air/Accommodations with Daily Meal Pkg. n=189



Mean=\$3,124.20 per travel party



#### PREPAID MEAL BREAKDOWN

Accommodations with Daily Meal Pkg.





#### PREPAID GROUND TRANSPORTATION

n=9





#### **On-Island Expenditures**

- \$985.72 = overall mean average on-island expense (for entire travel party size) by respondent
- \$0 = Minimum (lowest amount recorded for the entire sample)
- \$6,000 = Maximum (highest amount recorded for the entire sample)
- \$429.02 = overall mean average <u>per person</u> onisland expenditure



### ON-ISLAND EXPENDITURES Per Person



$$YTD = $465.54$$



## PREPAID/ ON-ISLE EXPENDITURES – Per Person

Prepaid YTD = \$835.82 On-Isle YTD = \$465.54





# Total On-Island Expenditure by Gender & Age

|            | TOTAL GENDER |          |          |          |         | GENDER   |          |          |          |          |          |          |  |  |
|------------|--------------|----------|----------|