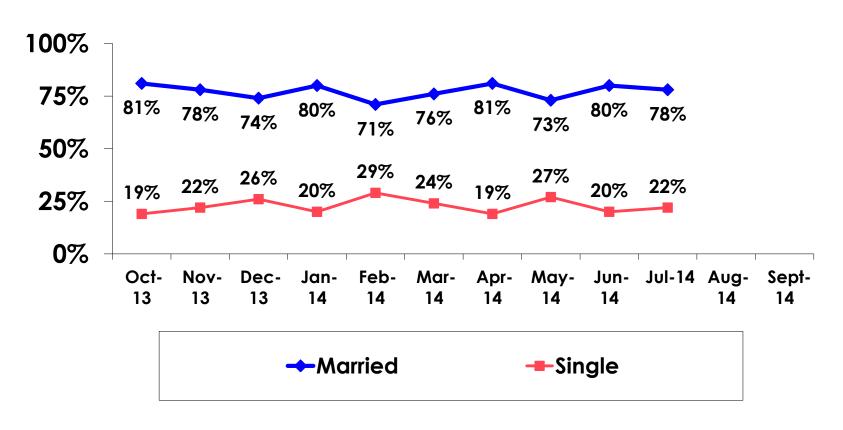

#### PRIOR TRIPS TO GUAM

#### Trips to Guam by Age & Gender

|        |        |            |     | TRIPS T | O GUAM |
|--------|--------|------------|-----|---------|--------|
|        |        |            | 1   | 1st     | Repeat |
| GENDER | Male   | Count      | 175 | 155     | 20     |
|        |        | Column N % | 50% | 53%     | 35%    |
|        | Female | Count      | 174 | 137     | 37     |
|        |        | Column N % | 50% | 47%     | 65%    |
|        | Total  | Count      | 349 | 292     | 57     |
| AGE    | 18-24  | Count      | 19  | 16      | 3      |
|        |        | Column N % | 5%  | 6%      | 5%     |
|        | 25-34  | Count      | 154 | 135     | 19     |
|        |        | Column N % | 44% | 47%     | 33%    |
|        | 35-49  | Count      | 167 | 133     | 34     |
|        |        | Column N % | 48% | 46%     | 60%    |
|        | 50+    | Count      | 7   | 6       | 1      |
|        |        | Column N % | 2%  | 2%      | 2%     |
|        | Total  | Count      | 347 | 290     | 57     |