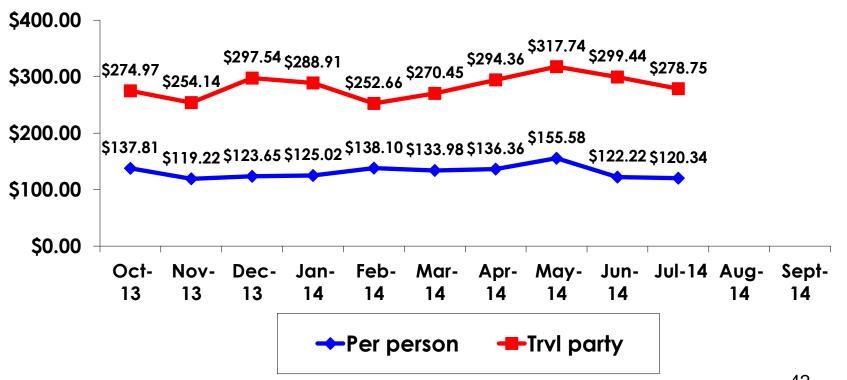

# Total Expenditures Per Person (Prepaid & On-Island)

- \$1,279.89 = overall average
- \$0 = Minimum (lowest amount recorded for the entire sample)
- \$9,576 = Maximum (highest amount recorded for the entire sample)

### TOTAL EXPENDITURES Per Person

YTD=\$1,301.14