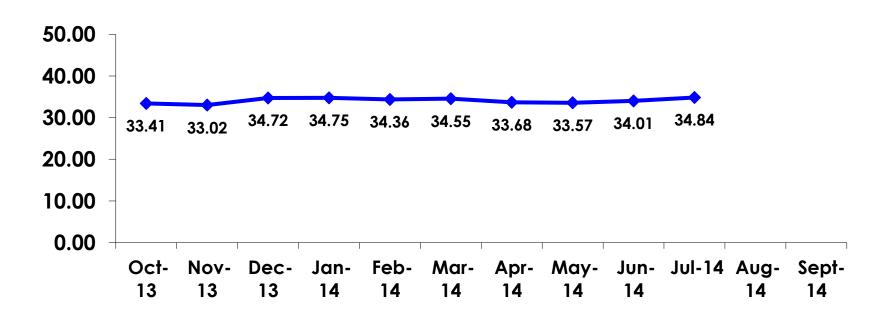

#### Age - Overall

The average age of the respondents is 34.84 years of age.

#### **AVERAGE - AGE**