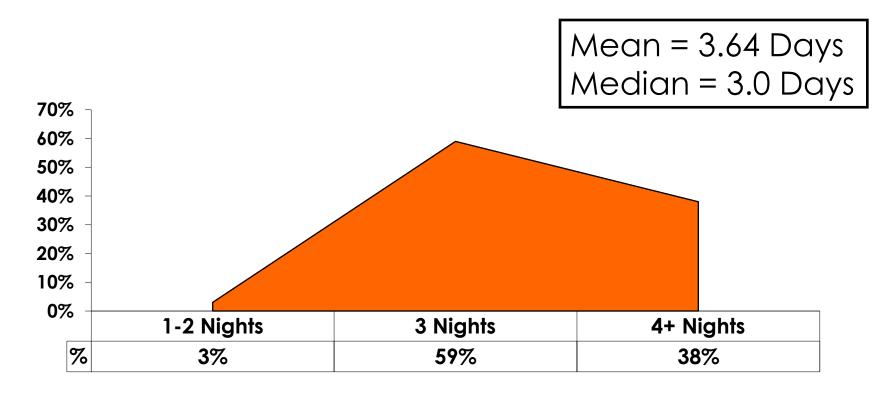

|
| AGE    | 18-24  | Count      | 19  | 16      | 3      |
|        |        | Column N % | 5%  | 6%      | 5%     |
|        | 25-34  | Count      | 154 | 135     | 19     |
|        |        | Column N % | 44% | 47%     | 33%    |
|        | 35-49  | Count      | 167 | 133     | 34     |
|        |        | Column N % | 48% | 46%     | 60%    |
|        | 50+    | Count      | 7   | 6       | 1      |
|        |        | Column N % | 2%  | 2%      | 2%     |
|        | Total  | Count      | 347 | 290     | 57     |



#### Repeat Visitors Last Trip

$$n = 55$$



- The average repeat visitor has been to Guam 2.38 times.
- Half of repeat visitors have been here within the last year.



#### **Average Number Overnight Trips**

(2009-2014) (2 nights or more)





#### Length of Stay





#### **AVG LENGTH OF STAY**





#### Occupation by Income

|     |                                       |       | TOTAL |                                                                                                                                                                                                                 | Q26                 |                     |                     |                     |                     |          |           |
|-----|---------------------------------------|-------|-------|-----------------------------------------------------------------------------------------------------------------------------------------------------------------------------------------------------------------|---------------------|---------------------|------------