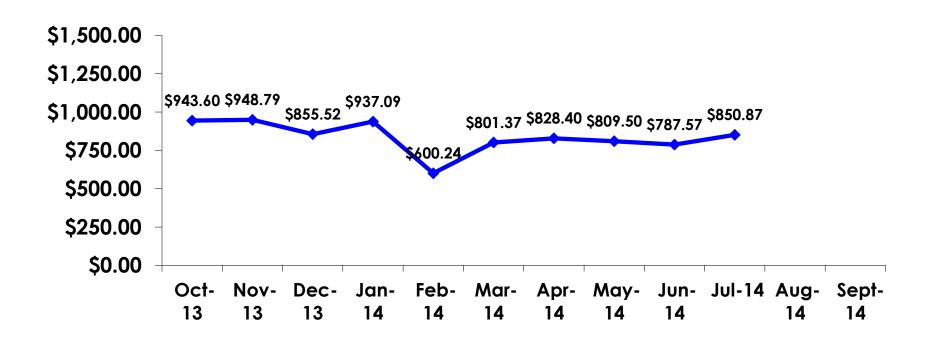

### PREPAID EXPENDITURES Per Person

#### Prepaid Expenditures

KW 1,018.68/US\$1

- \$2,303.53 = overall mean average prepaid expense (for entire travel party size) by respondent
- \$0 = minimum (lowest amount recorded for the entire sample)
- \$15,707 = maximum (highest amount recorded for the entire sample)
- \$850.87 = overall mean average <u>per person</u> prepaid expenditures