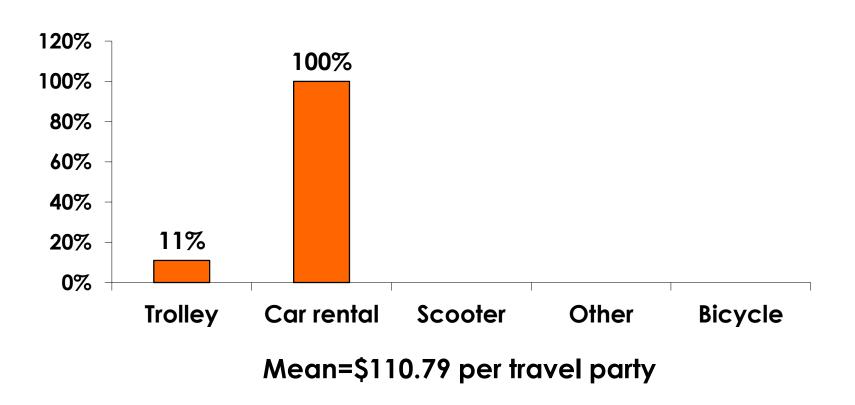

#### PREPAID GROUND TRANSPORTATION

n=9

#### Breakdown of Prepaid Expenditures KW 1,018.68=\$1

(Filter: Only those who responded/ Per Travel Party)

|                                           | MEAN \$    |
|-------------------------------------------|------------|
| Air & Accommodation package only          | \$2,455.76 |
| Air & Accommodation w/ daily meal package | \$3,124.20 |
| Air only                                  | \$1,114.38 |
| Accommodation only                        | \$799.18   |
| Accommodation w/ daily meal only          | \$932.58   |
| Food & Beverages in Hotel                 | \$-        |
| Ground transportation – Korea             | \$76.03    |
| Ground transportation – Guam              | \$110.79   |
| Optional tours/ activities                | \$177.85   |
| Other expenses                            | \$623.61   |
| Total Prepaid                             | \$2,303.53 |