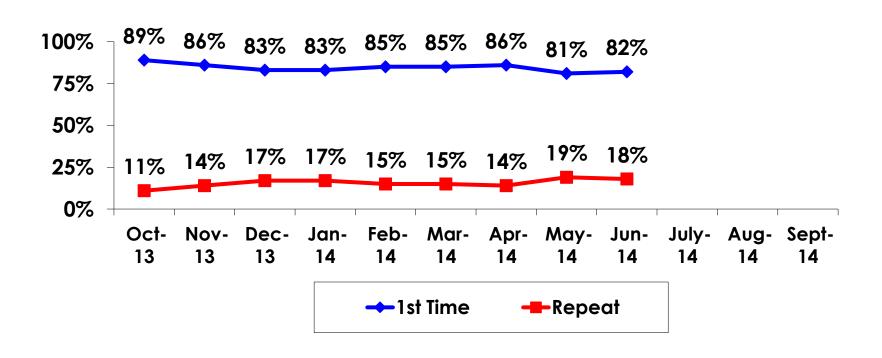

## PRIOR TRIPS TO GUAM - TRACKING

## PRIOR TRIPS TO GUAM - SEGMENTATION

|     |       |            | TOTAL | FAMILY/FIT | ENG LANG<br>LESSON | HONEYMOON | WEDDING | INCENTIVE<br>TRVL | 18-35 | 36-55 | CHILD | FIT | GOLDEN<br>MISS | SENIORS | SPORT |
|-----|-------|------------|-------|------------|--------------------|-----------|---------|-------------------|-------|-------|-------|-----|----------------|---------|-------|
|     |       |            | •     | -          | -                  | -         | -       |                   | -     | •     | •     | -   |                | -       | -     |
| Q3A | Yes   | Count      | 285   | 21         | 2                  | 42        | 2       | 4                 | 183   | 93    | 106   | 40  | 16             | 0       | 77    |
|     |       | Column N % | 82%   | 81%        | 67%                | 88%       | 67%     | 44%               | 87%   | 73%   | 76%   | 82% | 76%            | 0%      | 88%   |
|     | No    | Count      | 64    | 5          | 1                  | 6         | 1       | 5                 | 28    | 35    | 34    | 9   | 5              | 1       | 11    |
|     |       | Column N % | 18%   | 19%        | 33%                | 13%       | 33%     | 56%               | 13%   | 27%   | 24%   | 18% | 24%            | 100%    | 13%   |
|     | Total | Count      | 349   | 26         | 3                  | 48        | 3       | 9                 | 211   | 128   | 140   | 49  | 21             | 1       | 88    |