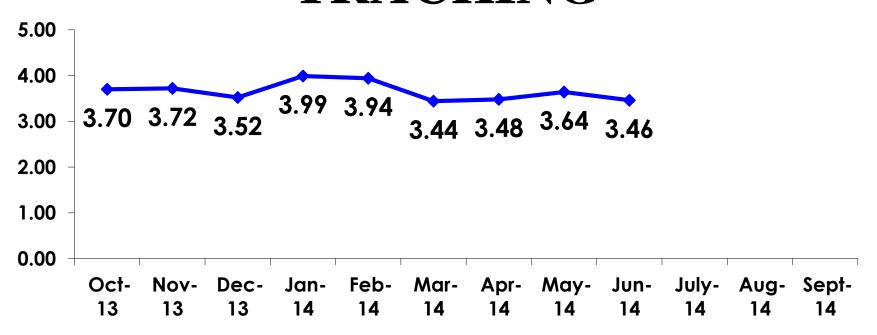

#### AVG LENGTH OF STAY - TRACKING

## AVG LENGTH OF STAY - SEGMENTATION

|    |        | TOTAL | FAMILY/FIT | ENG LANG<br>LESSON | HONEYMOON | WEDDING | INCENTIVE<br>TRVL | 18-35 | 36-55 | CHILD | FIT  | GOLDEN<br>MISS | SENIORS | SPORT |
|----|--------|-------|------------|--------------------|-----------|---------|-------------------|-------|-------|-------|------|----------------|---------|-------|
|    |        | •     | -          | 1                  | -         | -       | -                 | 1     | -     | 1     | -    | ı              | -       | -     |
| Q8 | Mean   | 3.46  | 3.38       | 3.67               | 3.69      | 3.33    | 3.88              | 3.46  | 3.48  | 3.43  | 3.52 | 3.24           | 4.00    | 3.45  |
|    | Median | 3     | 3          | 4                  | 4         | 3       | 4                 | 3     | 3     | 3     | 3    | 3              | 4       | 3     |