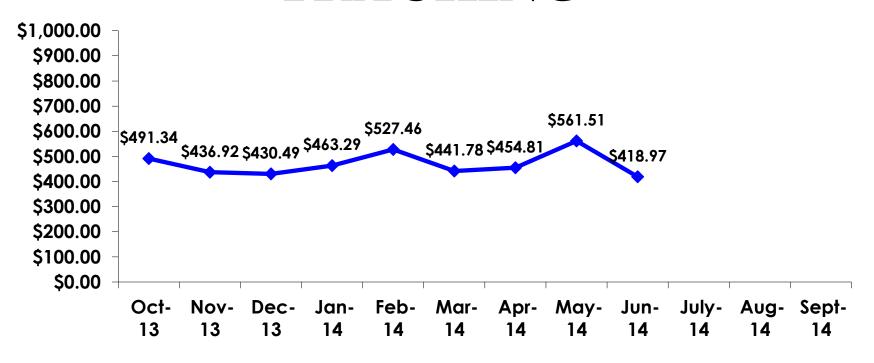

## ON-ISLAND EXPENDITURES TRACKING

$$YTD = $469.59$$

## ON-ISLAND EXPENDITURES PER PERSON SEGMENTATION

|            |         | TOTAL    | FAMILY/FIT | ENG LANG<br>LESSON | HONEYMOON | WEDDING  | INCENTIVE<br>TRVL | 18-35    | 36-55    | CHILD    | FIT      | GOLDEN<br>MISS | SENIORS | SPORT    |
|------------|---------|----------|------------|--------------------|-----------|----------|-------------------|----------|----------|----------|----------|----------------|---------|----------|
|            |         | •        | -          | •                  | -         | -        | •                 | ı        | -        | -        | -        | •              | -       | -        |
| PER PERSON | Mean    | \$418.97 | \$400.59   | \$289.56           | \$527.78  | \$837.04 | \$450.44          | \$452.84 | \$376.14 | \$281.82 | \$589.70 | \$412.74       | \$0.00  | \$427.21 |
|            | Median  | \$300    | \$268      | \$202              | \$468     | \$900    | \$438             | \$300    | \$250    | \$200    | \$364    | \$322          | \$0     | \$333    |
|            | Minimum | \$0      | \$43       | \$67               | \$0       | \$111    | \$125             | \$0      | \$0      | \$0      | \$0      | \$33           | \$0     | \$0      |
|            | Maximum | \$5,000  | \$1,800    | \$600              | \$1,800   | \$1,500  | \$800             | \$5,000  | \$1,672  | \$2,500  | \$5,000  | \$1,160        | \$0     | \$1,333  |