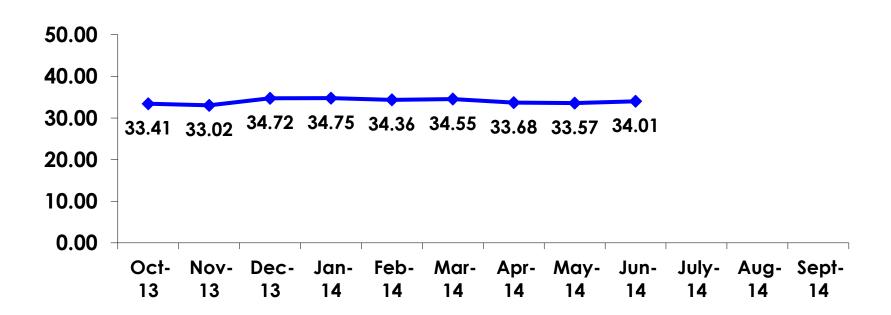

#### **AVERAGE AGE - TRACKING**

#### **AGE-SEGMENTATION**

|    |        |            | TOTAL | FAMILY/FIT | ENG LANG<br>LESSON | HONEYMOON | WEDDING | INCENTIVE<br>TRVL | 18-35 | 36-55 | CHILD | FIT   | GOLDEN<br>MISS | SENIORS | SPORT |
|----|--------|------------|-------|------------|--------------------|-----------|---------|-------------------|-------|-------|-------|-------|----------------|---------|-------|
|    |        |            | -     | -          | -                  | -         | -       | -                 | •     | •     | •     |       | -              | -       | -     |
| QF | 18-24  | Count      | 16    | 2          | 1                  | 3         | 0       | 2                 | 16    | 0     | 2     | 5     | 0              | 0       | 3     |
|    |        | Column N % | 5%    | 8%         | 33%                | 6%        | 0%      | 22%               | 8%    | 0%    | 1%    | 10%   | 0%             | 0%      | 4%    |
|    | 25-34  | Count      | 169   | 9          | 1                  | 33        | 1       | 4                 | 169   | 0     | 37    | 18    | 10             | 0       | 41    |
|    |        | Column N % | 49%   | 35%        | 33%                | 70%       | 33%     | 44%               | 80%   | 0%    | 27%   | 38%   | 48%            | 0%      | 48%   |
|    | 35-49  | Count      | 151   | 14         | 1                  | 11        | 2       | 3                 | 26    | 125   | 97    | 24    | 11             | 0       | 40    |
|    |        | Column N % | 44%   | 54%        | 33%                | 23%       | 67%     | 33%               | 12%   | 97%   | 71%   | 50%   | 52%            | 0%      | 47%   |
|    | 50+    | Count      | 7     | 1          | 0                  | 0         | 0       | 0                 | 0     | 4     | 1     | 1     | 0              | 1       | 1     |
|    |        | Column N % | 2%    | 4%         | 0%                 | 0%        | 0%      | 0%                | 0%    | 3%    | 1%    | 2%    | 0%             | 100%    | 1%    |
|    | Total  | Count      | 343   | 26         | 3                  | 47        | 3       | 9                 | 211   | 129   | 137   | 48    | 21             | 1       | 85    |
| QF | Mean   |            | 34.01 | 34.58      | 29.00              | 30.94     | 38.00   | 30.44             | 30.36 | 39.81 | 36.60 | 33.94 | 34.86          | 60.00   | 33.58 |
|    | Median |            | 34    | 35         | 27                 | 31        | 38      | 29                | 31    | 39    | 37    | 35    | 35             | 60      | 34    |