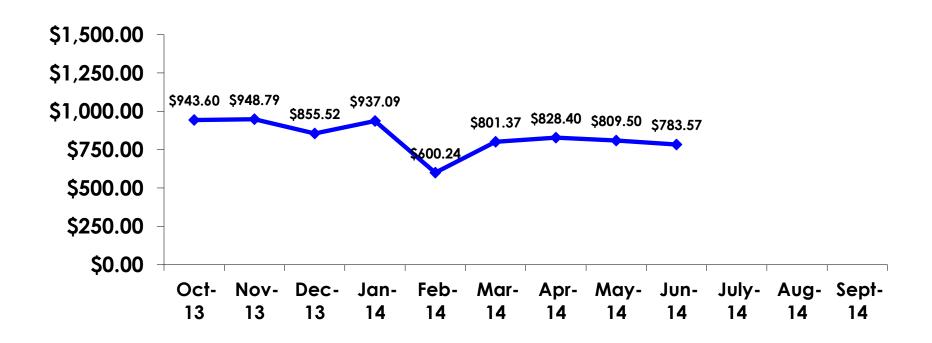

#### PREPAID EXPENDITURES TRACKING

## PREPAID EXPENDITURES PER PERSON SEGMENTATION

|            |         | TOTAL    | FAMILY/FIT | ENG LANG<br>LESSON | HONEYMOON  | WEDDING  | INCENTIVE<br>TRVL | 18-35         | 36-55    | CHILD    | FIT           | GOLDEN<br>MISS | SENIORS | SPORT         |
|------------|---------|----------|------------|--------------------|------------|----------|-------------------|---------------|----------|----------|---------------|----------------|---------|---------------|
|            |         | •        | -          |                    | -          | -        |                   |               |          | -        | -             | •              | -       | -             |
| PER PERSON | Mean    | \$783.57 | \$685.62   | \$804.84           | \$1,064.00 | \$809.74 | \$340.80          | \$791.92      | \$785.84 | \$762.83 | \$563.70      | \$852.86       | \$0.00  | \$779.43      |
|            | Median  | \$809    | \$728      | \$451              | \$1,317    | \$982    | \$0               | <b>\$</b> 798 | \$818    | \$805    | <b>\$</b> 687 | \$818          | \$0     | <b>\$</b> 792 |
|            | Minimum | \$0      | \$0        | \$0                | \$0        | \$123    | \$0               | \$0           | \$0      | \$0      | \$0           | \$347          | \$0     | \$0           |
|            | Maximum | \$2,945  | \$1,963    | \$1,963            | \$2,061    | \$1,325  | \$982             | \$2,945       | \$2,454  | \$2,945  | \$1,963       | \$1,472        | \$0     | \$2,454       |