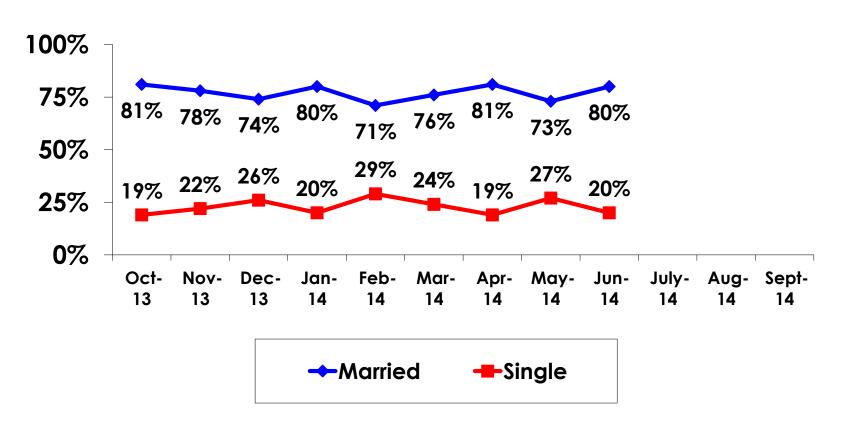

#### MARITAL STATUS -TRACKING

#### MARITAL STATUS-SEGMENTATION

|    |         |            | TOTAL | FAMILY/ FIT | ENG LANG<br>LESSON | HONEYMOON | WEDDING | INCENTIVE<br>TRVL | 18-35 | 36-55 | CHILD | FIT | GOLDEN<br>MISS | SENIORS | SPORT |
|----|---------|------------|-------|-------------|--------------------|-----------|---------|-------------------|-------|-------|-------|-----|----------------|---------|-------|
|    |         |            | •     | -           |                    | •         | •       | •                 | -     | ·     |       | 1   | •              | -       | -     |
| QE | Married | Count      | 280   | 21          | 2                  | 48        | 3       | 3                 | 150   | 124   | 135   | 28  | 18             | 1       | 68    |
|    |         | Column N % | 80%   | 81%         | 67%                | 100%      | 100%    | 33%               | 71%   | 96%   | 96%   | 57% | 86%            | 100%    | 78%   |
|    | Single  | Count      | 69    | 5           | 1                  | 0         | 0       | 6                 | 61    | 5     | 5     | 21  | 3              | 0       | 19    |
|    |         | Column N % | 20%   | 19%         | 33%                | 0%        | 0%      | 67%               | 29%   | 4%    | 4%    | 43% | 14%            | 0%      | 22%   |
|    | Total   | Count      | 349   | 26          | 3                  | 48        | 3       | 9                 | 211   | 129   | 140   | 49  | 21             | 1       | 87    |