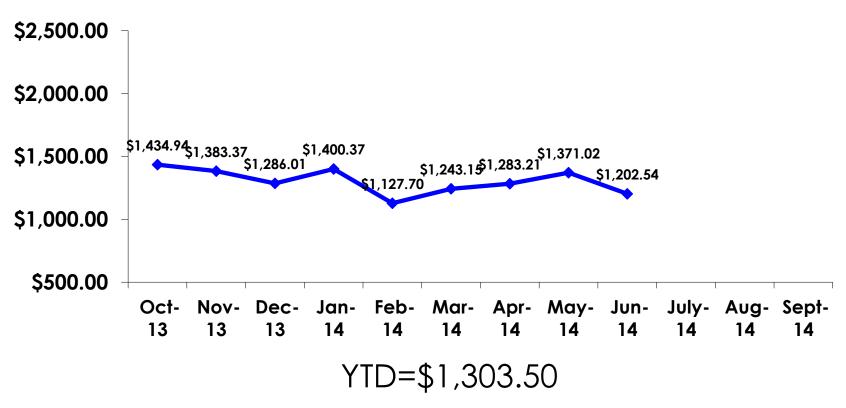

## TOTAL EXPENDITURES – TRACKING

## TOTAL EXPENDITURES PER PERSON - SEGMENTATION

|                  |         | TOTAL      | FAMILY/FIT | ENG LANG<br>LESSON | HONEYMOON  | WEDDING    | INCENTIVE<br>TRVL | 18-35      | 36-55      | CHILD      | FIT        | GOLDEN<br>MISS | SENIORS | SPORT      |
|------------------|---------|------------|------------|--------------------|------------|------------|-------------------|------------|------------|------------|------------|----------------|---------|------------|
|                  |         | -          | -          | -                  | -          | -          |                   | -          | -          | -          | -          |                | -       | -          |
| TOTAL PER PERSON | Mean    | \$1,202.54 | \$1,086.21 | \$1,094.39         | \$1,591.78 | \$1,646.78 | \$791.25          | \$1,244.75 | \$1,161.98 | \$1,044.65 | \$1,153.41 | \$1,265.60     | \$0.00  | \$1,206.65 |
|                  | Median  | \$1,126    | \$995      | \$1,051            | \$1,786    | \$1,093    | \$700             | \$1,157    | \$1,082    | \$1,049    | \$997      | \$1,185        | \$0     | \$1,052    |
|                  | Minimum | \$0        | \$100      | <b>\$</b> 67       | \$0        | \$1,023    | \$175             | \$0        | \$0        | \$0        | \$0        | \$691          | \$0     | \$0        |
|                  | Maximum | \$5,445    | \$2,563    | \$2,165            | \$3,244    | \$2,825    | \$1,490           | \$5,445    | \$3,254    | \$5,445    | \$5,000    | \$1,874        | \$0     | \$3,254    |