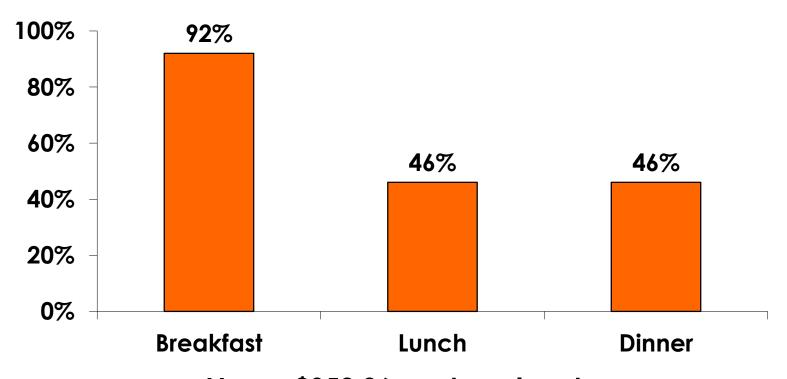

#### PREPAID MEAL BREAKDOWN

Accommodations with Daily Meal Pkg. N=13

Mean=\$952.06 per travel party