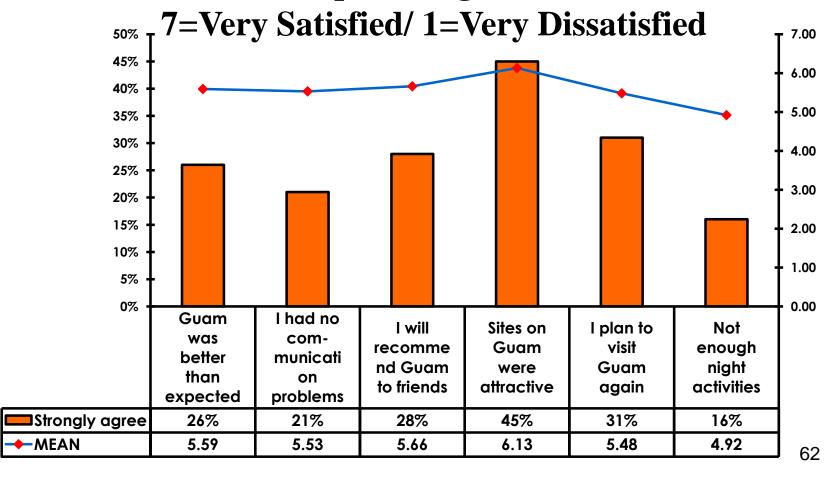

<b>39%</b> |
| Score of 4 to 5 = <b>54</b> % | Score of 4 to 5 = <b>51%</b> |
| Score 1 to 3 = <b>4</b> %     | Score 1 to 3 = <b>9%</b>     |
| MEAN = 5.16                   | MEAN = 4.95                  |



### **Night Tours Satisfaction**

| Quality of Night Tour        | Variety of Night Tour        |
|------------------------------|------------------------------|
| Score of 6 to 7 = <b>29%</b> | Score of 6 to 7 = <b>30%</b> |
| Score of 4 to 5 = <b>60%</b> | Score of 4 to 5 = <b>57%</b> |
| Score 1 to 3 = <b>11%</b>    | Score 1 to 3 = <b>11%</b>    |
| MEAN = 4.68                  | MEAN = 4.70                  |



#### Satisfaction with Other Activities





## What would it take to make you want to stay an extra day in Guam?





### **On-Island Perceptions**

7pt Rating Scale





### **On-Island Perceptions**





## SECTION 5 PROMOTIONS



#### **Internet- Guam Sources of Info**





# Internet- Things To Do Sources of Info





#### **Internet- GVB Sources**





#### **Travel Motivation- Info Sources**





#### **Sources of Information Pre-arrival**





#### **Sources of Information Post-arrival**





## SECTION 6 OTHER ISSUES



### Concerns about travel outside of Korea - Overall





## Concerns about travel outside of Korea - By Age & Income

|       | I: I                              |     |       |       |       |     |                                                                                                                                                |          |          |          |          |          |           |           |  |
|----