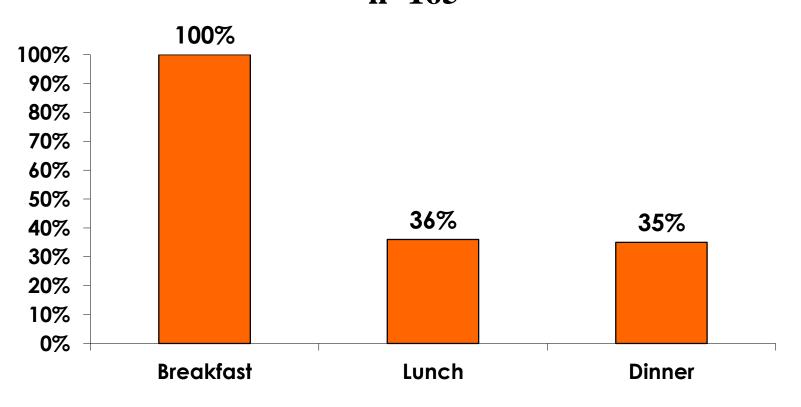

MEAN \$    |
|-------------------------------------------|------------|
| Air & Accommodation package only          | \$1,988.78 |
| Air & Accommodation w/ daily meal package | \$2,842.12 |
| Air only                                  | \$1,171.62 |
| Accommodation only                        | \$851.70   |
| Accommodation w/ daily meal only          | \$952.06   |
| Food & Beverages in Hotel                 | \$276.79   |
| Ground transportation – Korea             | \$119.31   |
| Ground transportation – Guam              | \$115.98   |
| Optional tours/ activities                | \$444.36   |
| Other expenses                            | \$402.25   |
| Total Prepaid                             | \$2,096.28 |



#### PREPAID MEAL BREAKDOWN

Air/Accommodations with Daily Meal Pkg. n=165



Mean=\$2,842.12 per travel party



#### PREPAID MEAL BREAKDOWN

Accommodations with Daily Meal Pkg. N=13



Mean=\$952.06 per travel party



# PREPAID GROUND TRANSPORTATION n=21





# **On-Island Expenditures**

- \$1,015.97 = overall mean average on-island expense (for entire travel party size) by respondent
- \$0 = Minimum (lowest amount recorded for the entire sample)
- \$10,000 = Maximum (highest amount recorded for the entire sample)
- \$418.97 = overall mean average <u>per person</u> onisland expenditure



## ON-ISLAND EXPENDITURES Per Person



$$YTD = $469.59$$



## PREPAID/ ON-ISLE EXPENDITURES – Per Person

Prepaid YTD = \$834.15 On-Isle YTD = \$469.59





# Total On-Island Expenditure by Gender & Age

|            | TOTAL GENDER |          |          |          |