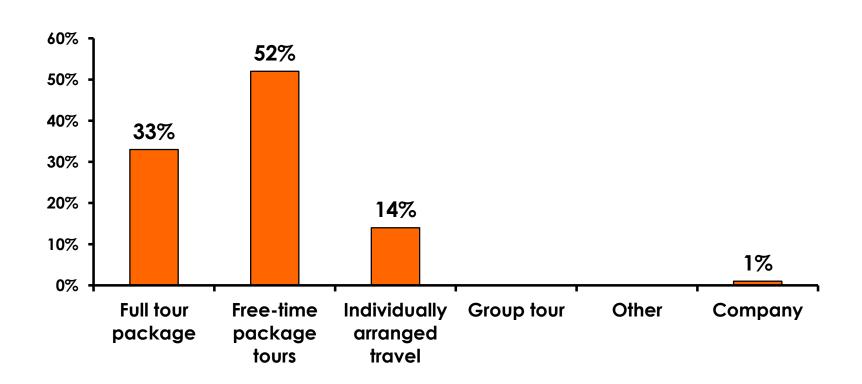

|                     |                     |                     |                     |                     |          |           |
|     | Total                                 | Count | 331   | 5                                                                                                                                                                                                               | 20                  | 45                  | 49                  | 63                  | 38                  | 79       | 16        |



# SECTION 2 TRAVEL PLANNING



# **Travel Planning - Overall**





### **Accommodation by Income**

Average length of stay: 3.46 days

|    |                             |       | TOTAL |                                                                                                                                                                                                                 | Q26                 |                     |                     |                     |                     |          |           |
|----|-----------------------------|-------|-------|-----------------------------------------------------------------------------------------------------------------------------------------------------------------------------------------------------------------|---------------------|---------------------|---------------------|----