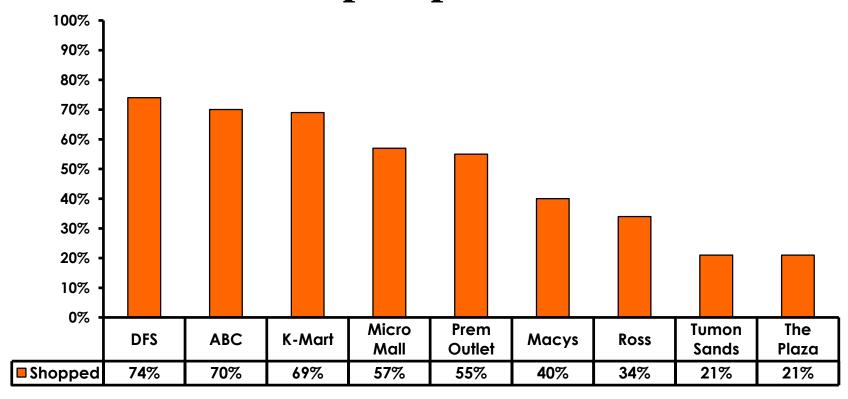

97 |



### **Local Transportation**

n=166



Mean=\$57.16 per travel party



### **Guam Airport Expenditures**

- \$67.83 = overall average
- \$0 = Minimum (lowest amount recorded for the entire sample)
- \$2,500 = Maximum (highest amount recorded for the entire sample)



### Breakdown of Airport Expenditures

|                        | MEAN \$ |
|------------------------|---------|
| Food & Beverages       | \$8.87  |
| Gifts/Souvenirs Self   | \$42.06 |
| Gifts/Souvenirs Others | \$16.91 |
| Total                  | \$67.83 |



## SECTION 4 VISITOR SATISFACTION



#### **Satisfaction Scores Overall**





#### Satisfaction Quality/ Cleanliness





### Quality of Accommodations





### **Quality of Dining Experience**





## Visits to Shopping Centers/Malls on Guam Top responses





### Satisfaction with Shopping

| Quality of Shopping          | Variety of Shopping           |
|------------------------------|-------------------------------|
| Score of 6 to 7 = <b>60%</b> | Score of 6 to 7 = <b>53</b> % |
| Score of 4 to 5 = <b>35%</b> | Score of 4 to 5 = <b>37%</b>  |
| Score 1 to 3 = <b>5</b> %    | Score 1 to 3 = <b>10%</b>     |
| MEAN = 5.52                  | MEAN = 5.30                   |



### **Optional Tour Participation**





# Optional Tours Participation & Satisfaction





### **Day Tours Satisfaction**

| Quality of Day Tour           | Variety of Day Tour          |
|-------------------------------|------------------------------|
| Score of 6 to 7 = <b>42%</b>  | Score of 6 to 7 = <b>39%</b> |
| Score of 4 to 5 = <b>54</b> % | Score of 4 to 5 =