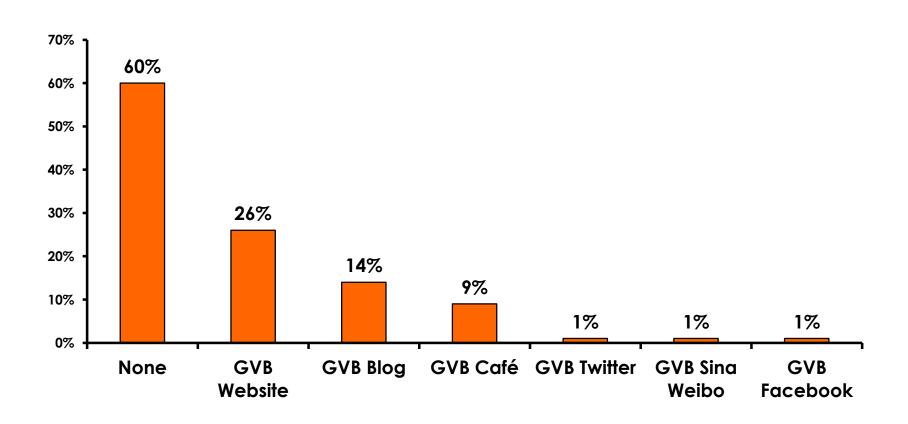

|



### **Night Tours Satisfaction**

| Quality of Night Tour        | Variety of Night Tour        |
|------------------------------|------------------------------|
| Score of 6 to 7 = <b>29%</b> | Score of 6 to 7 = <b>30%</b> |
| Score of 4 to 5 = <b>60%</b> | Score of 4 to 5 = <b>57%</b> |
| Score 1 to 3 = <b>11%</b>    | Score 1 to 3 = <b>11%</b>    |
| MEAN = 4.68                  | MEAN = 4.70                  |



#### Satisfaction with Other Activities





## What would it take to make you want to stay an extra day in Guam?





### **On-Island Perceptions**

7pt Rating Scale





### **On-Island Perceptions**





## SECTION 5 PROMOTIONS



#### **Internet- Guam Sources of Info**





# Internet- Things To Do Sources of Info





#### **Internet- GVB Sources**





#### **Travel Motivation- Info Sources**





#### **Sources of Information Pre-arrival**





#### **Sources of Information Post-arrival**





## SECTION 6 OTHER ISSUES



### Concerns about travel outside of Korea - Overall





## Concerns about travel outside of Korea - By Age & Income

|       | I: I                              |     |       |       |       |     |                                                                                                                                                |          |          |          |          |          |           |           |  |
|-------|-----------------------------------|-----|-------|-------|-------|-----|-----------------------------------------------------------------------------------------------------------------