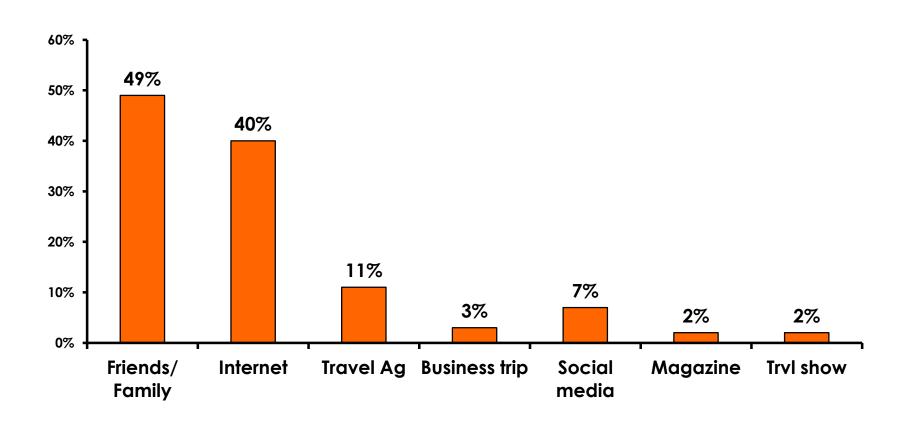

action**

| Quality of Night Tour        | Variety of Night Tour        |
|------------------------------|------------------------------|
| Score of 6 to 7 = <b>29%</b> | Score of 6 to 7 = <b>30%</b> |
| Score of 4 to 5 = <b>60%</b> | Score of 4 to 5 = <b>57%</b> |
| Score 1 to 3 = <b>11%</b>    | Score 1 to 3 = <b>11%</b>    |
| MEAN = 4.68                  | MEAN = 4.70                  |



#### Satisfaction with Other Activities





## What would it take to make you want to stay an extra day in Guam?





### **On-Island Perceptions**

7pt Rating Scale





### **On-Island Perceptions**





## SECTION 5 PROMOTIONS



#### **Internet- Guam Sources of Info**





# Internet- Things To Do Sources of Info





#### **Internet- GVB Sources**





#### **Travel Motivation- Info Sources**





#### **Sources of Information Pre-arrival**





#### **Sources of Information Post-arrival**





## SECTION 6 OTHER ISSUES



### Concerns about travel outside of Korea - Overall





## Concerns about travel outside of Korea - By Age & Income

|       | I: I                              |     |       |       |       |     |                                                                                                                                                |          |          |          |          |          |           |           |  |
|-------|-----------------------------------|-----|-------|-------|-------|-----|------------------------------------------------------------------------------------------------------------------------------------------------|----------|---