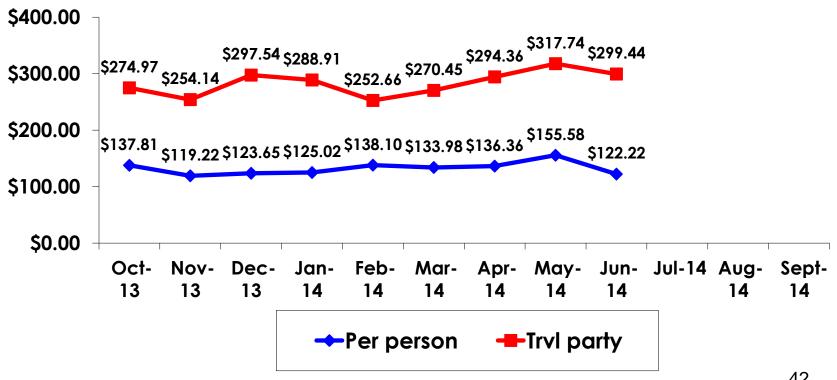

### ON-ISLE EXPENDITURES – Per Day

YTD Per Person = \$132.40

YTD Travel Party = \$283.34