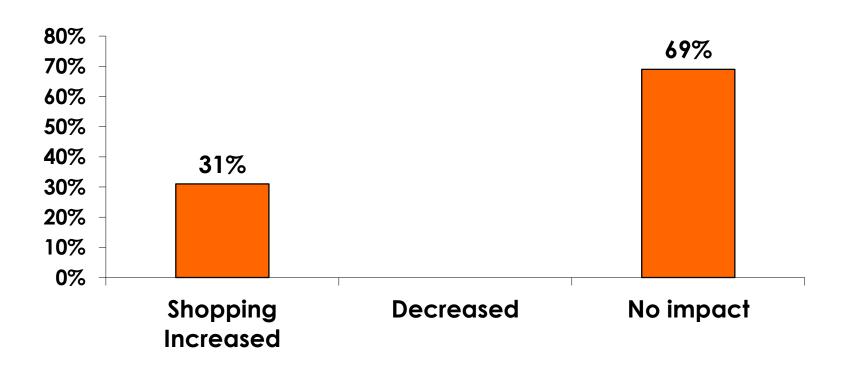

| 3%  | 13%   | 4%    | 2%    |     |                                                                                                                                                | 5%       | 2%       |          | 3%       | 5%       | 4%        | 12%       |  |
|       | Total Count                       | 348 | 16    | 168   | 150   | 7   | 6                                                                                                                                              | 22       | 44       | 50       | 63       | 38       | 78        | 17        |  |



## Security Screening/Immigration Process at Guam International Airport





### **Airport Screening**

7pt Rating Scale





### **Shop Guam Festival**





### **Shop Guam Festival - Impact** n=16