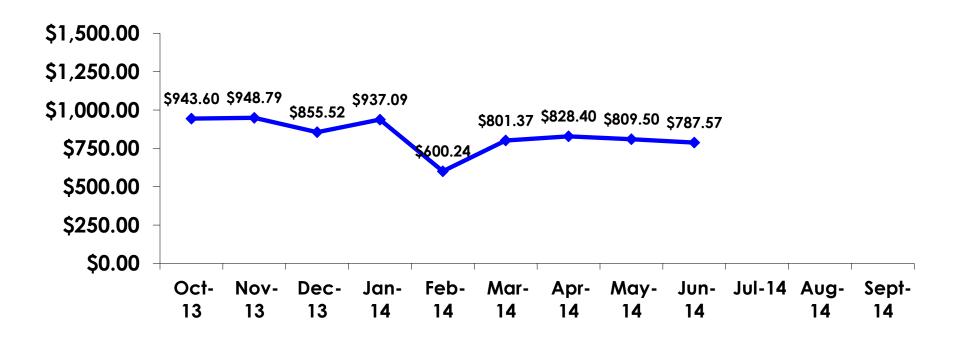

Count                        | 350   | 6                                                                                                                                                                                                               | 22                  | 45                  | 50                  | 63                  | 38                  | 79       | 17        |



# SECTION 3 EXPENDITURES



# **Prepaid Expenditures**

KW 1,018.84/US\$1

- \$2,096.28 = overall mean average prepaid expense (for entire travel party size) by respondent
- \$0 = minimum (lowest amount recorded for the entire sample)
- \$19,630 = maximum (highest amount recorded for the entire sample)
- \$787.57 = overall mean average <u>per person</u> prepaid expenditures



# PREPAID EXPENDITURES Per Person



YTD=\$834.15



#### Breakdown of Prepaid Expenditures KW 1,018.84=\$1

(Filter: Only those who responded/ Per Travel Party)

|                                           | MEAN \$    |
|-------------------------------------------|------------|
| Air & Accommodation package only          | \$1,988.78 |
| Air & Accommodation w/ daily meal package | \$2,842.12 |
| Air only                                  | \$1,171.62 |
| Accommodation only                        | \$851.70   |
| Accommodation w/ daily meal only          | \$952.06   |
| Food & Beverages in Hotel                 | \$276.79   |
| Ground transportation – Korea             | \$119.31   |
| Ground transportation – Guam              | \$115.98   |
| Optional tours/ activities                | \$444.36   |
| Other expenses