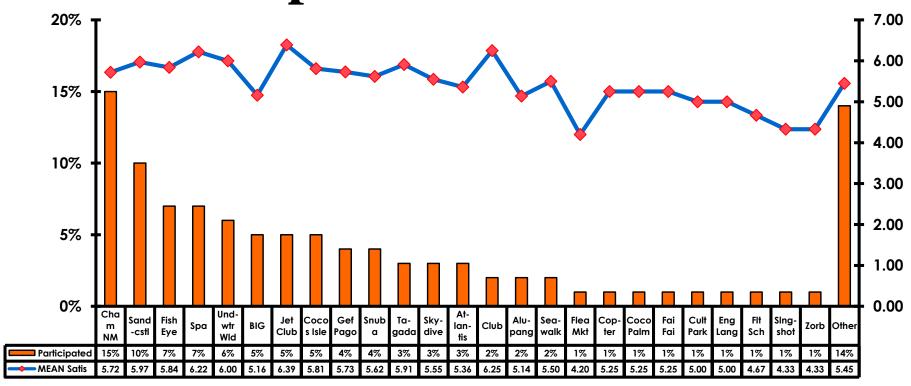

| \$67.83 |



## SECTION 4 VISITOR SATISFACTION



#### **Satisfaction Scores Overall**





#### Satisfaction Quality/ Cleanliness





### Quality of Accommodations





### **Quality of Dining Experience**





## Visits to Shopping Centers/Malls on Guam Top responses





### Satisfaction with Shopping

| Quality of Shopping          | Variety of Shopping           |
|------------------------------|-------------------------------|
| Score of 6 to 7 = <b>60%</b> | Score of 6 to 7 = <b>53</b> % |
| Score of 4 to 5 = <b>35%</b> | Score of 4 to 5 = <b>37%</b>  |
| Score 1 to 3 = <b>5</b> %    | Score 1 to 3 = <b>10%</b>     |
| MEAN = 5.52                  | MEAN = 5.30                   |



### **Optional Tour Participation**





# Optional Tours Participation & Satisfaction





### **Day Tours Satisfaction**

| Quality of Day Tour           | Variety of Day Tour          |
|-------------------------------|------------------------------|
| Score of 6 to 7 = <b>42%</b>  | Score of 6 to 7 = <b>39%</b> |
| Score of 4 to 5 = <b>54</b> % | Score of 4 to 5 = <b>51%</b> |
| Score 1 to 3 = <b>4</b> %     | Score 1 to 3 = <b>9%</b>     |
| MEAN = 5.16                   | MEAN = 4.95                  |



### **Night Tours Satisfaction**

| Quality of Night Tour        | Variety of Night Tour        |
|------------------------------|------------------------------|
| Score of 6 to 7 = <b>29%</b> | Score of 6 to 7 = <b>30%</b> |
| Score of 4 to 5 = <b>60%</b> | Score of 4 to 5 = <b>57%</b> |
| Score 1 to 3 = <b>11%</b>    | Score 1 to 3 = <b>11%</b>    |
| MEAN = 4.68