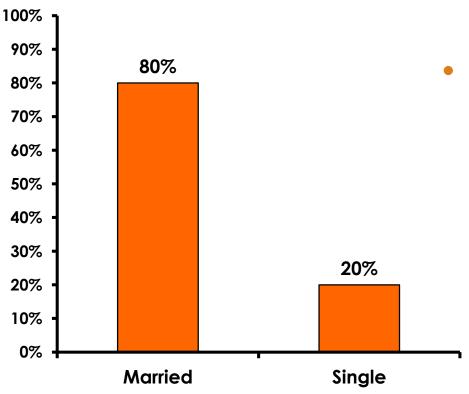

#### **Marital Status - Overall**

 Majority of Korean visitors are married.

#### MARITAL STATUS