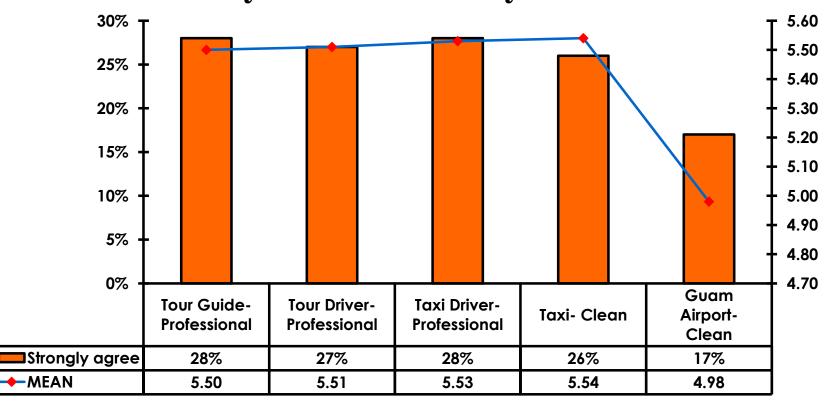

>54</b> % | Score of 4 to 5 = <b>51%</b> |
| Score 1 to 3 = <b>4</b> %     | Score 1 to 3 = <b>9%</b>     |
| MEAN = 5.16                   | MEAN = 4.95                  |



### **Night Tours Satisfaction**

| Quality of Night Tour        | Variety of Night Tour        |
|------------------------------|------------------------------|
| Score of 6 to 7 = <b>29%</b> | Score of 6 to 7 = <b>30%</b> |
| Score of 4 to 5 = <b>60%</b> | Score of 4 to 5 = <b>57%</b> |
| Score 1 to 3 = <b>11%</b>    | Score 1 to 3 = <b>11%</b>    |
| MEAN = 4.68                  | MEAN = 4.70                  |



#### Satisfaction with Other Activities





## What would it take to make you want to stay an extra day in Guam?





### **On-Island Perceptions**

7pt Rating Scale





### **On-Island Perceptions**





## SECTION 5 PROMOTIONS



#### **Internet- Guam Sources of Info**





# Internet- Things To Do Sources of Info





#### **Internet- GVB Sources**





#### **Travel Motivation- Info Sources**





#### **Sources of Information Pre-arrival**





#### **Sources of Information Post-arrival**





## SECTION 6 OTHER ISSUES



### Concerns about travel outside of Korea - Overall





## Concerns about travel outside of Korea - By Age & Income

|       | I: I                              |     |       |       |       |     |                                                                                                                                                |          |          |          |          |          |           |           |  |
|-------|-------------------------------