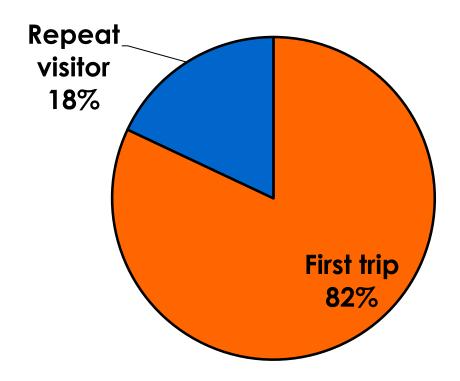

Income                                                                                                      | Count      | 17    | 6    | 11     | 3     | 10    | 3     |     |  |
|     |                                                                                                                | Column N % | 5%    | 4%   | 7%     | 20%   | 7%    | 2%    |     |  |
|     | Total                                                                                                          | Count      | 320   | 157  | 162    | 15    | 153   | 141   | 5   |  |



# **Travel Companions**





### **Number of Children Travel Party**

N=139total respondents traveling with children.

(Of those N=139 respondents, there is a total of 212 children 18 years or younger)





# **Prior Trips to Guam**





#### PRIOR TRIPS TO GUAM





# Trips to Guam by Age & Gender

|        |        |            | TOTAL | TRIPS T | O GUAM |
|--------|--------|------------|-------|---------|--------|
|        |        |            | 1     | 1st     | Repeat |
| GENDER | Male   | Count      | 169   | 141     | 28     |
|        |        | Column N % | 48%   | 50%     | 44%    |
|        | Female | Count      | 180   | 143     | 36     |
|        |        | Column N % | 52%   | 50%     | 56%    |
|        | Total  | Count      | 349   | 284     | 64     |
| AGE    | 18-24  | Count      | 16    | 14      | 2      |
|        |        | Column N % | 5%    | 5%      | 3%     |
|        | 25-34  | Count      | 169   | 150     | 19     |
|        |        | Column N % | 49%   | 54%     | 30%    |
|        | 35