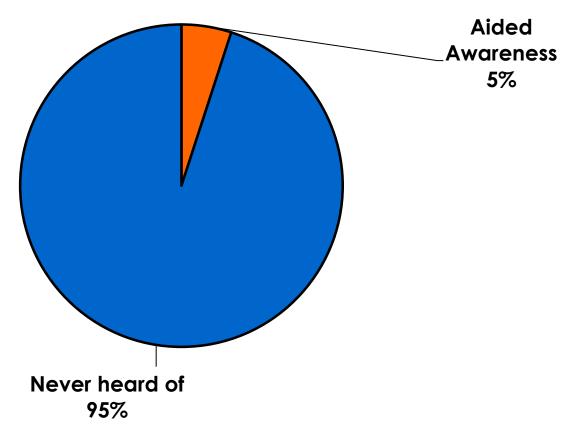

| 6%        |  |
|       | Other                             | 3%  | 13%   | 4%    | 2%    |     |                                                                                                                                                | 5%       | 2%       |          | 3%       | 5%       | 4%        | 12%       |  |
|       | Total Count                       | 348 | 16    | 168   | 150   | 7   | 6                                                                                                                                              | 22       | 44       | 50       | 63       | 38       | 78        | 17        |  |



## Security Screening/Immigration Process at Guam International Airport





### **Airport Screening**

7pt Rating Scale





### **Shop Guam Festival**





### **Shop Guam Festival - Impact** n=16