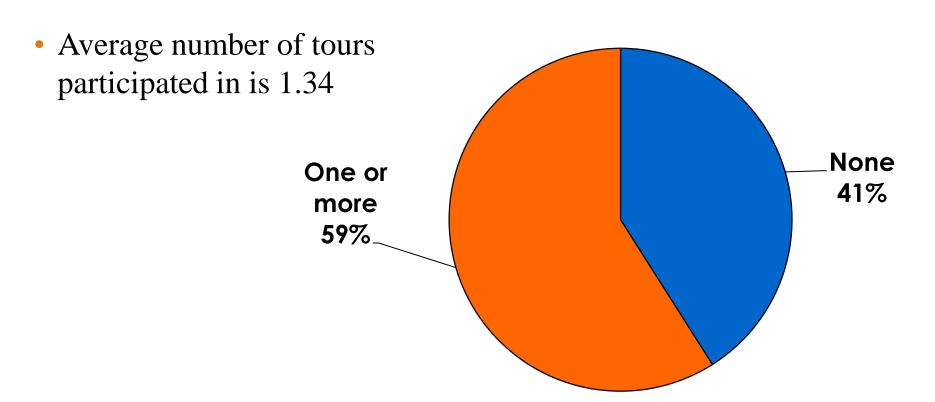

Gifts/Souvenirs Others | \$16.91 |
| Total                  | \$67.83 |



## SECTION 4 VISITOR SATISFACTION



#### **Satisfaction Scores Overall**





#### Satisfaction Quality/ Cleanliness





### Quality of Accommodations





### **Quality of Dining Experience**





## Visits to Shopping Centers/Malls on Guam Top responses





### Satisfaction with Shopping

| Quality of Shopping          | Variety of Shopping           |
|------------------------------|-------------------------------|
| Score of 6 to 7 = <b>60%</b> | Score of 6 to 7 = <b>53</b> % |
| Score of 4 to 5 = <b>35%</b> | Score of 4 to 5 = <b>37%</b>  |
| Score 1 to 3 = <b>5</b> %    | Score 1 to 3 = <b>10%</b>     |
| MEAN = 5.52                  | MEAN = 5.30                   |



### **Optional Tour Participation**





# Optional Tours Participation & Satisfaction





### **Day Tours Satisfaction**

| Quality of Day Tour           | Variety of Day Tour          |
|-------------------------------|------------------------------|
| Score of 6 to 7 = <b>42%</b>  | Score of 6 to 7 = <b>39%</b> |
| Score of 4 to 5 = <b>54</b> % | Score of 4 to 5 = <b>51%</b> |
| Score 1 to 3 = <b>4</b> %     | Score 1 to 3 = <b>9%</b>     |
| MEAN = 5.16                   | MEAN = 4.95                  |



### **Night Tours Satisfaction**

| Quality of Night Tour        | Variety of Night Tour        |
|------------------------------|------------------------------|
| Score of 6 to 7 = <b>29%</b> | Score of 6 to 7 = <b>30%</b> |
| Score of 4 to 5 = <b>60%</b> | Score of 4 to 5 = <b>57%</b> |
| Score 1 to 3 = <b>11%</b>