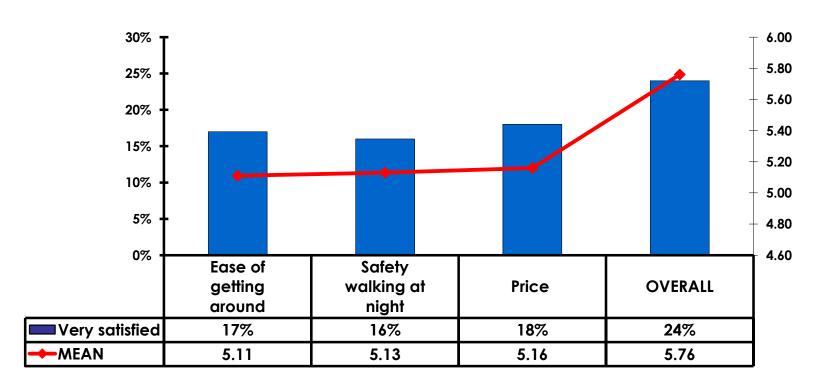

6    |
| Other expenses not covered                                                | \$328.57   |
| Average Total                                                             | \$1,015.97 |



### **Local Transportation**

n=166



Mean=\$57.16 per travel party



### **Guam Airport Expenditures**

- \$67.83 = overall average
- \$0 = Minimum (lowest amount recorded for the entire sample)
- \$2,500 = Maximum (highest amount recorded for the entire sample)



### Breakdown of Airport Expenditures

|                        | MEAN \$ |
|------------------------|---------|
| Food & Beverages       | \$8.87  |
| Gifts/Souvenirs Self   | \$42.06 |
| Gifts/Souvenirs Others | \$16.91 |
| Total                  | \$67.83 |



## SECTION 4 VISITOR SATISFACTION



#### **Satisfaction Scores Overall**





#### Satisfaction Quality/ Cleanliness





### Quality of Accommodations





### **Quality of Dining Experience**





## Visits to Shopping Centers/Malls on Guam Top responses





### Satisfaction with Shopping

| Quality of Shopping          | Variety of Shopping           |
|------------------------------|-------------------------------|
| Score of 6 to 7 = <b>60%</b> | Score of 6 to 7 = <b>53</b> % |
| Score of 4 to 5 = <b>35%</b> | Score of 4 to 5 = <b>37%</b>  |
| Score 1 to 3 = <b>5</b> %    | Score 1 to 3 = <b>10%</b>     |
| MEAN = 5.52                  | MEAN = 5.30                   |



### **Optional Tour Participation**





# Optional Tours Participation & Satisfaction





### **Day Tours Satisfaction**

| Quality of Day Tour           | Variety of Day Tour