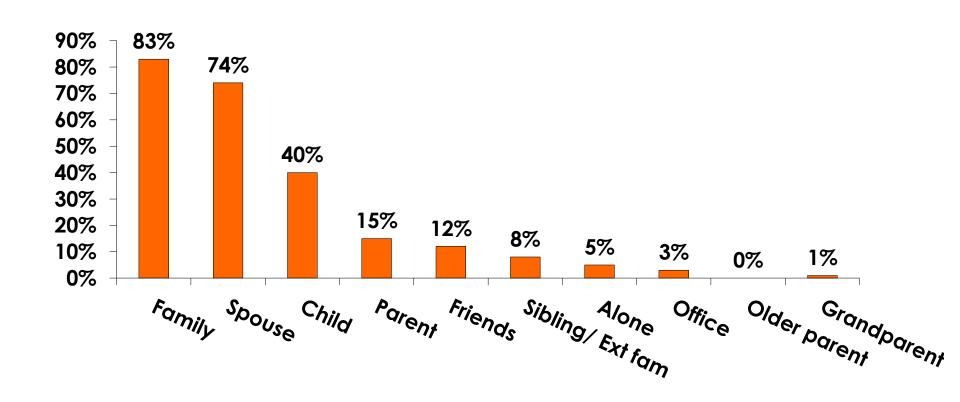

|  |
|     |                                                                                                                | Column N % | 25%   | 27%  | 22%    | 13%   | 16%   | 35%   | 40% |  |
|     | No Income                                                                                                      | Count      | 17    | 6    | 11     | 3     | 10    | 3     |     |  |
|     |                                                                                                                | Column N % | 5%    | 4%   | 7%     | 20%   | 7%    | 2%    |     |  |
|     | Total                                                                                                          | Count      | 320   | 157  | 162    | 15    | 153   | 141   | 5   |  |



# **Travel Companions**





### **Number of Children Travel Party**

N=139total respondents traveling with children.

(Of those N=139 respondents, there is a total of 212 children 18 years or younger)





# **Prior Trips to Guam**





#### PRIOR TRIPS TO GUAM





# Trips to Guam by Age & Gender

|        |        |            | TOTAL | TRIPS T | O GUAM |
|--------|--------|------------|-------|---------|--------|
|        |        |            | 1     | 1st     | Repeat |
| GENDER | Male   | Count      | 169   | 141     | 28     |
|        |        | Column N % | 48%   | 50%     | 44%    |
|        | Female | Count      | 180   | 143     | 36     |
|        |        | Column N % | 52%   | 50%     | 56%    |
|        | Total  | Count      | 349   | 284     | 64     |
| AGE    | 18-24  | Count      | 16    | 14