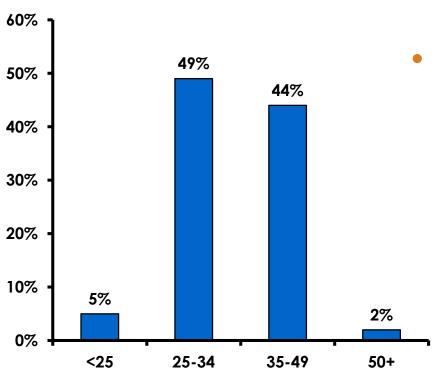

# Age - Overall

The average age of the respondents is 34.01 years of age.

#### **AVERAGE - AGE**