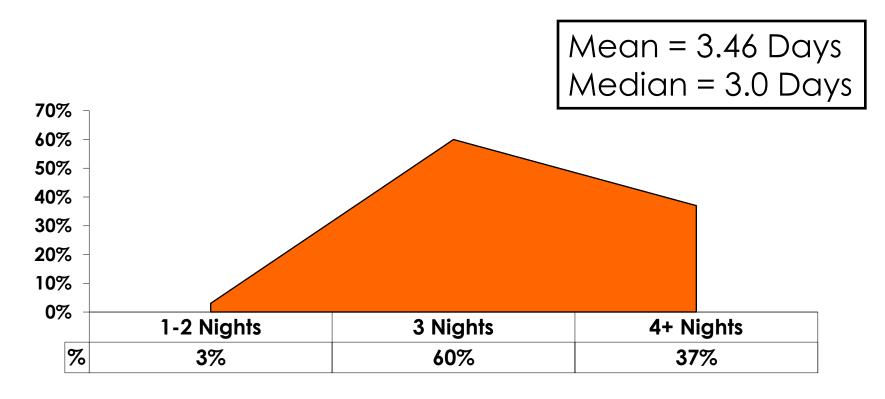

# Length of Stay

#### **AVG LENGTH OF STAY**

### **Accommodation by Income**

Average length of stay: 3.46 days

|    |                             |       | TOTAL |                                                                                                                                                                                                                 | Q26                 |                     |                     |                     |                     |          |           |
|----|-----------------------------|-------|-------|-----------------------------------------------------------------------------------------------------------------------------------------------------------------------------------------------------------------|---------------------|---------------------|---------------------|---------------------|---------------------|----------|-----------|
|    |                             |       | -     | <kw12.0m< td=""><td>KW12.0M-<br/>KW24.0M</td><td>KW24.0M-<br/>KW36.0M</td><td>KW36.0M-<br/>KW48.0M</td><td>KW48.0M-<br/>KW60.0M</td><td>KW60.0M-<br/>KW72.0M</td><td>KW72.0M+</td><td>No Income</td></kw12.0m<> | KW12.0M-<br>KW24.0M | KW24.0M-<br>KW36.0M | KW36.0M-<br>KW48.0M | KW48.0M-<br>KW60.0M | KW60.0M-<br>KW72.0M | KW72.0M+ | No Income |
| Q9 | PIC Club                    |       | 39%   | 33%                                                                                                                                                                                                             | 5%                  | 24%                 | 36%                 | 43%                 | 50%                 | 52%      | 50%       |
|    | Hotel Nikko Guam            |       | 11%   |                                                                                                                                                                                                                 | 14%                 | 16%                 | 12%                 | 11%                 | 11%                 | 8%       | 6%        |
|    | Hyatt Regency Guam          |       | 11%   |                                                                                                                                                                                                                 | 14%                 | 22%                 | 10%                 | 11%                 | 8%                  | 9%       | 13%       |
|    | Sheraton Laguna Guam        |       | 9%    | 17%                                                                                                                                                                                                             | 27%                 | 7%                  | 16%                 | 8%                  | 5%                  | 3%       | 6%        |
|    | Outrigger Guam Resort       |       | 5%    |                                                                                                                                                                                                                 |                     | 7%                  | 6%                  | 6%                  | 8%                  | 5%       |           |
|    | Westin Resort Guam          |       | 5%    |                                                                                                                                                                                                                 | 14%                 | 7%                  | 2%                  | 3%                  | 8%                  | 4%       | 13%       |
|    | Hilton Guam Resort          |       | 5%    | 17%                                                                                                                                                                                                             | 9%                  | 4%                  | 4%                  | 2%                  | 5%                  | 5%       | 6%        |
|    | Guam Reef & Olive Spa       |       | 3%    | 17%                                                                                                                                                                                                             | 9%                  | 2%                  | 2%                  |                     | 3%                  | 4%       |           |
|    | Holiday Resort Guam         |       | 3%    | 17%                                                                                                                                                                                                             |                     |                     | 6%                  | 3%                  |                     | 4%       |           |
|    | Onward Beach Resort         |       | 3%    |                                                                                                                                                                                                                 | 5%                  |                     | 2%                  | 5%                  | 3%                  | 1%       | 6%        |
|    | Tumon Bay Capital Hotel     |       | 1%    |                                                                                                                                                                                                                 |                     | 2%                  | 2%                  | 3%                  |                     |          |           |
|    | Oceanview Hotel             |       | 1%    |                                                                                                                                                                                                                 |                     |                     |                     | 3%                  |                     | 1%       |           |
|    | Home stay/ friend/ relative |       | 1%    |                                                                                                                                                                                                                 |                     |                     |                     |                     |                     | 3%       |           |
|    | Royal Orchid Guam           |       | 1%    |                                                                                                                                                                                                                 |                     | 4%                  |                     |                     |                     | 1%       |           |
|    | Hotel Santa Fe              |       | 1%    |                                                                                                                                                                                                                 |                     | 2%                  | 2%                  |                     |                     |          |           |
|    | Fiesta Resort Guam          |       | 1%    |                                                                                                                                                                                                                 | 5%                  | 2%                  |                     |                     |                     |          |           |
|    | Apartment                   |       | 0%    |                                                                                                                                                                                                                 |                     |                     |                     |                     |                     | 1%       |           |
|    | Condo                       |       | 0%    |                                                                                                                                                                                                                 |                     |                     |                     | 2%                  |                     |          |           |
|    | Pacific Bay Hotel           |       | 0%    |                                                                                                                                                                                                                 |                     |                     |                     |                     |                     |          |           |
|    | Guam Plaza Hotel            |       | 0%    |                                                                                                                                                                                                                 |                     |                     |                     |                     |                     |          |           |
|    | Total                       | Count | 349   | 6                                                                                                                                                                                                               | 22                  | 45                  | 50                  | 63                  | 38                  | 79       | 16        |