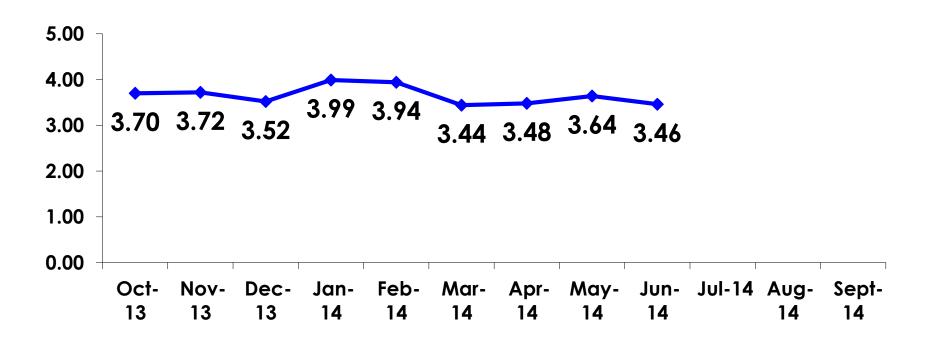

| 14      | 2      |
|        |        | Column N % | 5%    | 5%      | 3%     |
|        | 25-34  | Count      | 169   | 150     | 19     |
|        |        | Column N % | 49%   | 54%     | 30%    |
|        | 35-49  | Count      | 151   | 109     | 41     |
|        |        | Column N % | 44%   | 39%     | 64%    |
|        | 50+    | Count      | 7     | 5       | 2      |
|        |        | Column N % | 2%    | 2%      | 3%     |
|        | Total  | Count      | 343   | 278     | 64     |



# Repeat Visitors Last Trip

$$n = 59$$



- The average repeat visitor has been to Guam 2.18 times.
- Half of repeat visitors have been here within the last year.



#### **Average Number Overnight Trips**

(2009-2014) (2 nights or more)





# Length of Stay





#### **AVG LENGTH OF STAY**





# Occupation by Income

|     |                                       |       | TOTAL |                                                                                                                                                                                                                 |                     |                     | Q26                 |                     |                     |          |           |
|-----|---------------------------------------|-------|-------|-----------------------------------------------------------------------------------------------------------------------------------------------------------------------------------------------------------------|---------------------|---------------------|---------------------|---------------------|----