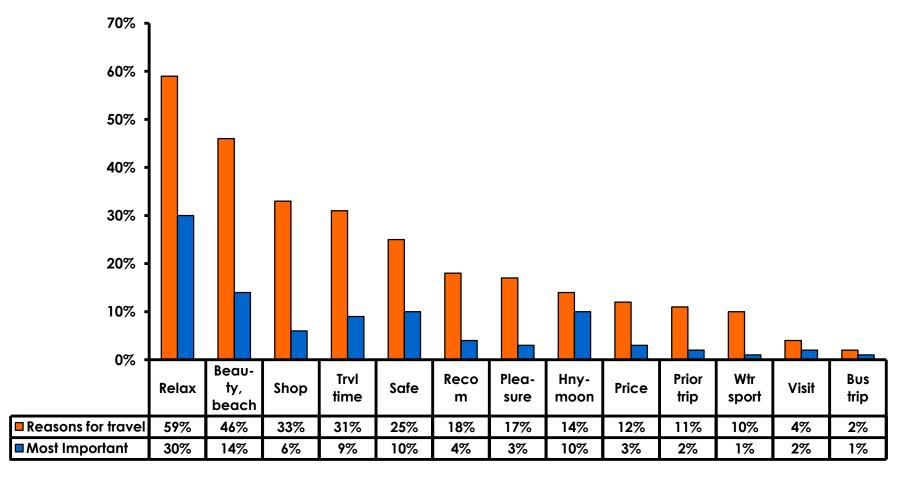

### **Travel Motivation - Top Responses**

# **Most Important Reason for Choosing Guam**

- Relaxation,
- Guam's natural beauty/ beaches,
- Safety/ Honeymoon
   are the primary reasons for visiting during
   this period.

# Motivation by Age & Gender

|     |                                    |       | TOTAL |       | AG    | Ε     |     | GENDER |        |  |
|-----|------------------------------------|-------|-------|-------|-------|-------|-----|--------|--------|--|
|     |                                    |       | -     | 18-24 | 25-34 | 35-49 | 50+ | Male   | Female |  |
| Q5A | Relax                              |       | 59%   | 44%   | 63%   | 56%   | 57% | 58%    | 60%    |  |
|     | Natural beauty                     |       | 46%   | 44%   | 47%   | 46%   | 43% | 43%    | 49%    |  |
|     | Shopping                           |       | 33%   | 19%   | 38%   | 28%   | 14% | 31%    | 35%    |  |
|     | Short travel time                  |       | 31%   | 19%   | 34%   | 31%   | 14% | 25%    | 36%    |  |
|     | Safe                               |       | 25%   | 19%   | 21%   | 32%   |     | 22%    | 28%    |  |
|     | Recomm- friend/family/trvl<br>agnt |       | 18%   | 38%   | 12%   | 22%   | 43% | 20%    | 16%    |  |
|     | Pleasure                           |       | 17%   | 19%   | 15%   | 18%   | 29% | 15%    | 18%    |  |
|     | Honeymoon                          |       | 14%   | 19%   | 20%   | 7%    |     | 19%    | 9%     |  |
|     | Price                              |       | 12%   | 6%    | 10%   | 15%   |     | 14%    | 10%    |  |
|     | Previous trip                      |       | 11%   |       | 7%    | 17%   | 29% | 11%    | 12%    |  |
|     | Water sports                       |       | 10%   | 6%    | 8%    | 12%   |     | 9%     | 11%    |  |
|     | Visit friends/ Relatives           |       | 4%    |       | 3%    | 5%    | 43% | 4%     | 4%     |  |
|     | Company/ Business Trip             |       | 2%    | 13%   | 3%    | 1%    |     | 1%     | 4%     |  |
|     | Other                              |       | 2%    |       | 2%    | 1%    | 29% | 2%     | 2%     |  |
|     | Company Sponsored                  |       | 2%    | 6%    | 1%    | 2%    |     | 2%     | 2%     |  |
|     | Scuba                              |       | 2%    |       | 1%    | 2%    |     | 2%     | 2%     |  |
|     | Golf                               |       | 1%    |       | 1%    | 3%    |     | 2%     | 1%     |  |
|     | Career Cert/ Testing               |       | 1%    | 6%    | 1%    |       |     | 1%     | 1%     |  |
|     | Married/ Attn wedding              |       | 1%    |       | 1%    | 1%    |     | 1%     | 1%     |  |
|     | Convention/ Trade/<br>Conference   |       | 1%    | 6%    | 1%    |       |     | 1%     | 1%     |  |
|     | Organized sports                   |       | 0%    |       |       | 1%    |     |        | 1%     |  |
|     | Total                              | Count | 350   | 16    | 169   | 151   | 7   | 169    | 180    |  |