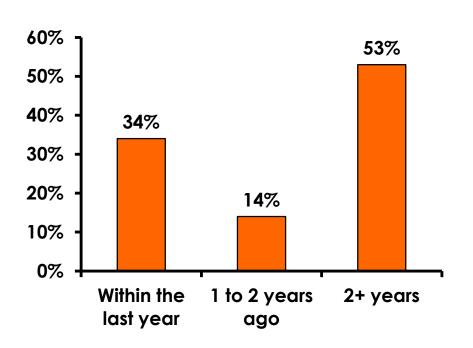

# Repeat Visitors Last Trip

$$n = 59$$

- The average repeat visitor has been to Guam 2.18 times.
- Half of repeat visitors have been here within the last year.