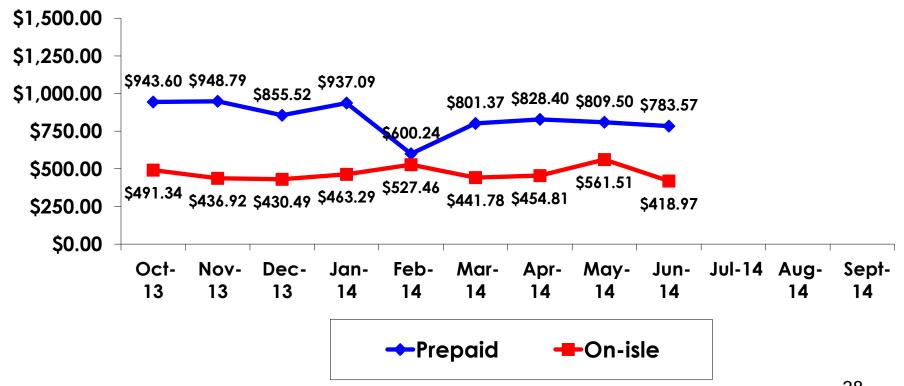

## PREPAID/ ON-ISLE EXPENDITURES – Per Person

Prepaid YTD = \$834.15 On-Isle YTD = \$469.59