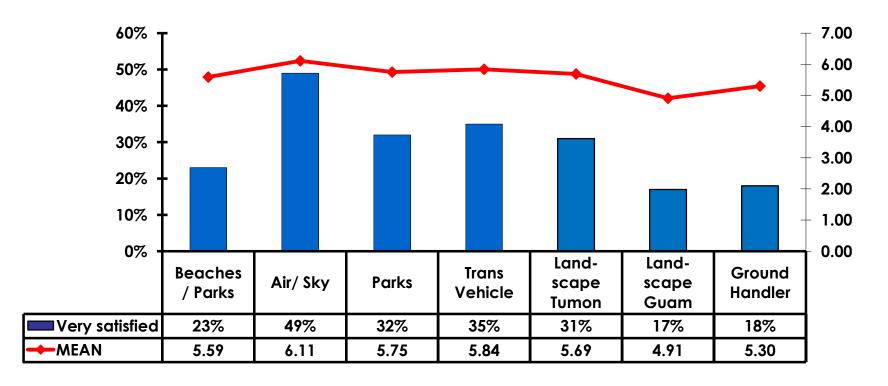

| \$328.57   |
| Average Total                                                             | \$1,015.97 |



### **Local Transportation**

n=166



Mean=\$57.16 per travel party



### **Guam Airport Expenditures**

- \$67.83 = overall average
- \$0 = Minimum (lowest amount recorded for the entire sample)
- \$2,500 = Maximum (highest amount recorded for the entire sample)



### Breakdown of Airport Expenditures

|                        | MEAN \$ |
|------------------------|---------|
| Food & Beverages       | \$8.87  |
| Gifts/Souvenirs Self   | \$42.06 |
| Gifts/Souvenirs Others | \$16.91 |
| Total                  | \$67.83 |



## SECTION 4 VISITOR SATISFACTION



#### **Satisfaction Scores Overall**





#### Satisfaction Quality/ Cleanliness





### Quality of Accommodations





### **Quality of Dining Experience**





## Visits to Shopping Centers/Malls on Guam Top responses





### Satisfaction with Shopping

| Quality of Shopping          | Variety of Shopping           |
|------------------------------|-------------------------------|
| Score of 6 to 7 = <b>60%</b> | Score of 6 to 7 = <b>53</b> % |
| Score of 4 to 5 = <b>35%</b> | Score of 4 to 5 = <b>37%</b>  |
| Score 1 to 3 = <b>5</b> %    | Score 1 to 3 = <b>10%</b>     |
| MEAN = 5.52                  | MEAN = 5.30                   |



### **Optional Tour Participation**





# Optional Tours Participation & Satisfaction





### **Day Tours Satisfaction**

| Quality of Day Tour           | Variety of Day Tour          |
|-------------------------------|---------