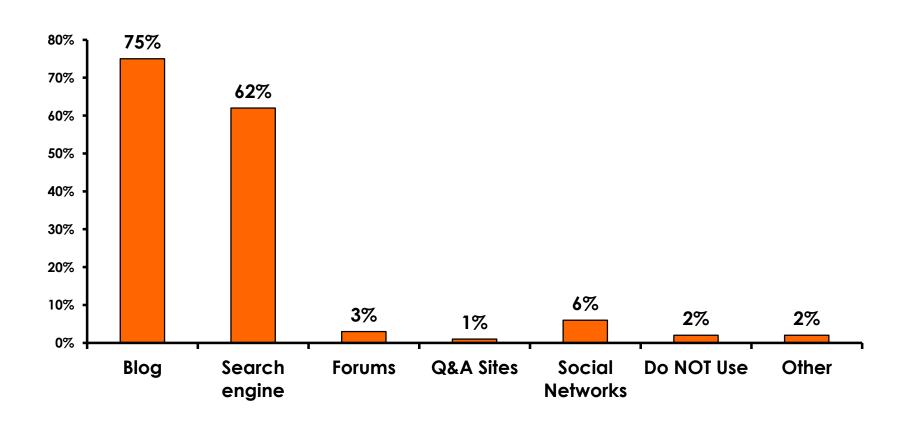

| Score 1 to 3 = <b>9%</b>     |
| MEAN = 5.16                   | MEAN = 4.95                  |



### **Night Tours Satisfaction**

| Quality of Night Tour        | Variety of Night Tour        |
|------------------------------|------------------------------|
| Score of 6 to 7 = <b>29%</b> | Score of 6 to 7 = <b>30%</b> |
| Score of 4 to 5 = <b>60%</b> | Score of 4 to 5 = <b>57%</b> |
| Score 1 to 3 = <b>11%</b>    | Score 1 to 3 = <b>11%</b>    |
| MEAN = 4.68                  | MEAN = 4.70                  |



#### Satisfaction with Other Activities





## What would it take to make you want to stay an extra day in Guam?





### **On-Island Perceptions**

7pt Rating Scale





### **On-Island Perceptions**





## SECTION 5 PROMOTIONS



#### **Internet- Guam Sources of Info**





# Internet- Things To Do Sources of Info





#### **Internet- GVB Sources**





#### **Travel Motivation- Info Sources**





#### **Sources of Information Pre-arrival**





#### **Sources of Information Post-arrival**





## SECTION 6 OTHER ISSUES



### Concerns about travel outside of Korea - Overall





## Concerns about travel outside of Korea - By Age & Income

|       | I: I                              |     |       |       |       |     |                                                                                                                                                |          |          |          |          |          |           |           |  |
|-------|-----------------------------------|-----|-------|-------|-------|-----|-------------------------------