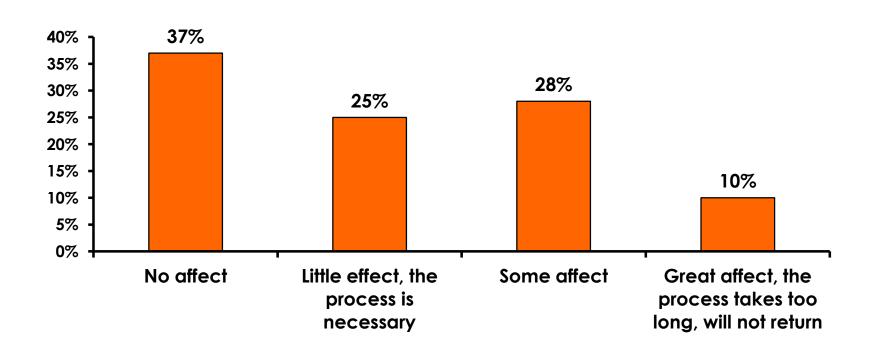

## Security Screening/Immigration Process at Guam International Airport

### **Airport Screening**

7pt Rating Scale