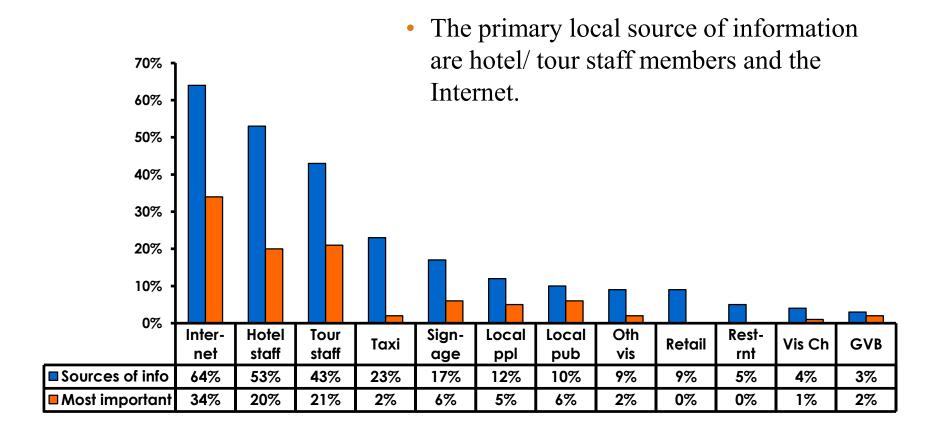

------|------------------------------|
| Score of 6 to 7 = <b>29%</b> | Score of 6 to 7 = <b>30%</b> |
| Score of 4 to 5 = <b>60%</b> | Score of 4 to 5 = <b>57%</b> |
| Score 1 to 3 = <b>11%</b>    | Score 1 to 3 = <b>11%</b>    |
| MEAN = 4.68                  | MEAN = 4.70                  |



#### Satisfaction with Other Activities





## What would it take to make you want to stay an extra day in Guam?





### **On-Island Perceptions**

7pt Rating Scale





### **On-Island Perceptions**





## SECTION 5 PROMOTIONS



#### **Internet- Guam Sources of Info**





# Internet- Things To Do Sources of Info





#### **Internet- GVB Sources**





#### **Travel Motivation- Info Sources**





#### **Sources of Information Pre-arrival**





#### **Sources of Information Post-arrival**





## SECTION 6 OTHER ISSUES



### Concerns about travel outside of Korea - Overall





## Concerns about travel outside of Korea - By Age & Income

|       | I: I                              |     |       |       |       |     |                                                                                                                                                |          |          |          |          |          |           |           |  |
|-------|-----------------------------------|-----|-------|-------|-------|-----|------------------------------------------------------------------------------------------------------------------------------------------------|----------|----------|----------|----------|----------|-----------|-----------|--|
| TOTAL |