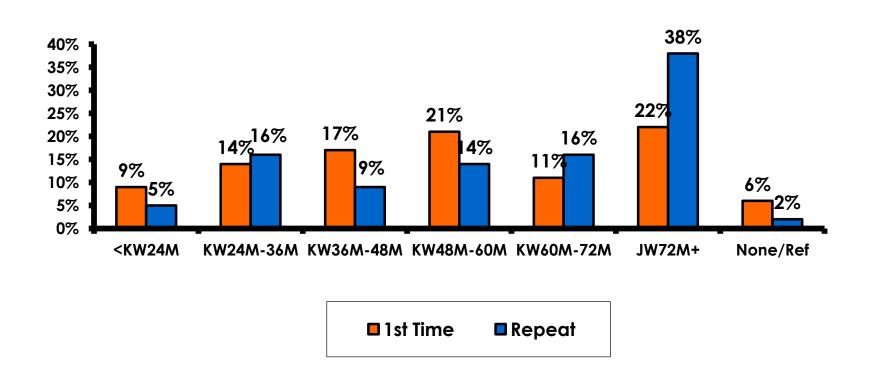

we can be 95% certain that their responses would not differ by +/- 5.23 percentage points.



#### **OBJECTIVES**

- To monitor the effectiveness of the Korean seasonal campaigns in attracting Korean visitors, refresh certain baseline data, to better understand the nature, and economic value or impact of each of the targeted segments in the Korea marketing plan.
- Identify significant determinants of visitor satisfaction, expenditures and the desire to return to Guam.



# SECTION 1 PROFILE OF RESPONDENTS



#### **Marital Status - Overall**



 Majority of Korean visitors are married.



#### MARITAL STATUS





# Age - Overall



The average age of the respondents is 34.01 years of age.



#### **AVERAGE - AGE**





#### **Personal Income**





# Personal Income – 1st time vs. repeat





# Personal Income by Gender & Age

|     |                                                                                                                |            | TOTAL | GEN  | DER    |       | AGE   |       |     |  |
|-----|----------------------------------------------------------------------------------------------------------------|------------|-------|------|--------|-------|-------|-------|-----|--|
|     |                                                                                                                |            | -     | Male | Female | 18-24 | 25-34 | 35-49 | 50+ |  |
| Q26 | <kw12.0m< td=""><td>Count</td><td>6</td><td>2</td><td>4</td><td></td><td>2</td><td>3</td><td>1</td></kw12.0m<> | Count      | 6     | 2    | 4      |       | 2     | 3     | 1   |