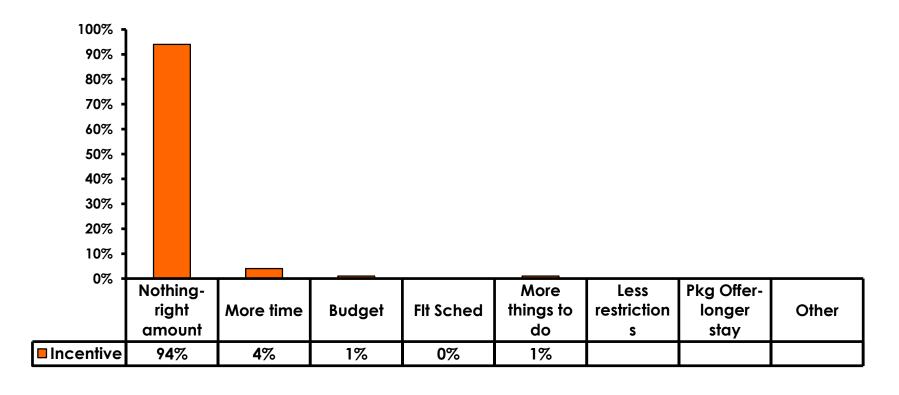

| Score of 6 to 7 = <b>42%</b>  | Score of 6 to 7 = <b>39%</b> |
| Score of 4 to 5 = <b>54</b> % | Score of 4 to 5 = <b>51%</b> |
| Score 1 to 3 = <b>4</b> %     | Score 1 to 3 = <b>9%</b>     |
| MEAN = 5.16                   | MEAN = 4.95                  |



### **Night Tours Satisfaction**

| Quality of Night Tour        | Variety of Night Tour        |
|------------------------------|------------------------------|
| Score of 6 to 7 = <b>29%</b> | Score of 6 to 7 = <b>30%</b> |
| Score of 4 to 5 = <b>60%</b> | Score of 4 to 5 = <b>57%</b> |
| Score 1 to 3 = <b>11%</b>    | Score 1 to 3 = <b>11%</b>    |
| MEAN = 4.68                  | MEAN = 4.70                  |



#### Satisfaction with Other Activities





## What would it take to make you want to stay an extra day in Guam?





### **On-Island Perceptions**

7pt Rating Scale





### **On-Island Perceptions**





## SECTION 5 PROMOTIONS



#### **Internet- Guam Sources of Info**





# Internet- Things To Do Sources of Info





#### **Internet- GVB Sources**





#### **Travel Motivation- Info Sources**





#### **Sources of Information Pre-arrival**





#### **Sources of Information Post-arrival**





## SECTION 6 OTHER ISSUES



### Concerns about travel outside of Korea - Overall





## Concerns about travel outside of Korea - By Age & Income

|       | I: I                              |     |       |       |       |     |                                                                                                                                                |          |          |          |