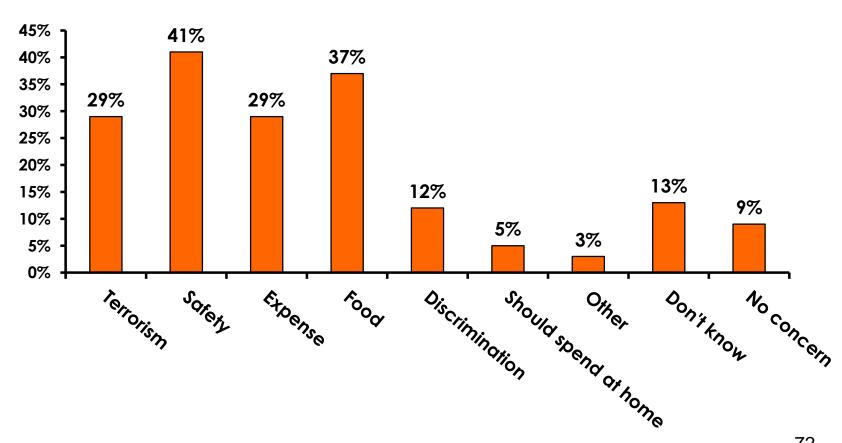

= <b>30%</b> |
| Score of 4 to 5 = <b>60%</b> | Score of 4 to 5 = <b>57%</b> |
| Score 1 to 3 = <b>11%</b>    | Score 1 to 3 = <b>11%</b>    |
| MEAN = 4.68                  | MEAN = 4.70                  |



#### Satisfaction with Other Activities





## What would it take to make you want to stay an extra day in Guam?





### **On-Island Perceptions**

7pt Rating Scale





### **On-Island Perceptions**





## SECTION 5 PROMOTIONS



#### **Internet- Guam Sources of Info**





# Internet- Things To Do Sources of Info





#### **Internet- GVB Sources**





#### **Travel Motivation- Info Sources**





#### **Sources of Information Pre-arrival**





#### **Sources of Information Post-arrival**





## SECTION 6 OTHER ISSUES



### Concerns about travel outside of Korea - Overall





## Concerns about travel outside of Korea - By Age & Income

|       | I: I                              |     |       |       |       |     |                                                                                                                                                |          |          |          |          |          |           |           |  |
|-------|-----------------------------------|-----|-------|-------|-------|-----|------------------------------------------------------------------------------------------------------------------------------------------------|----------|----------|----------|----------|----------|-----------|-----------|--|
| TOTAL |                                   |     | AGE   |       |       |     | Q26