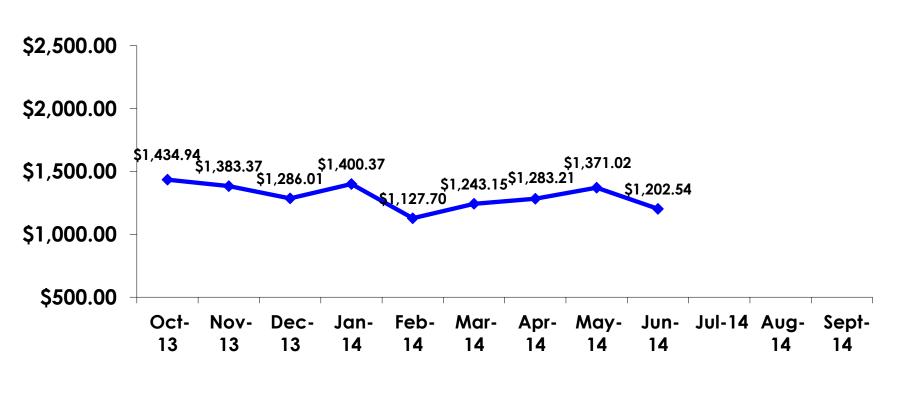

# Total Expenditures Per Person (Prepaid & On-Island)

- \$1,202.54 = overall average
- \$0 = Minimum (lowest amount recorded for the entire sample)
- \$5,445 = Maximum (highest amount recorded for the entire sample)

## TOTAL EXPENDITURES Per Person