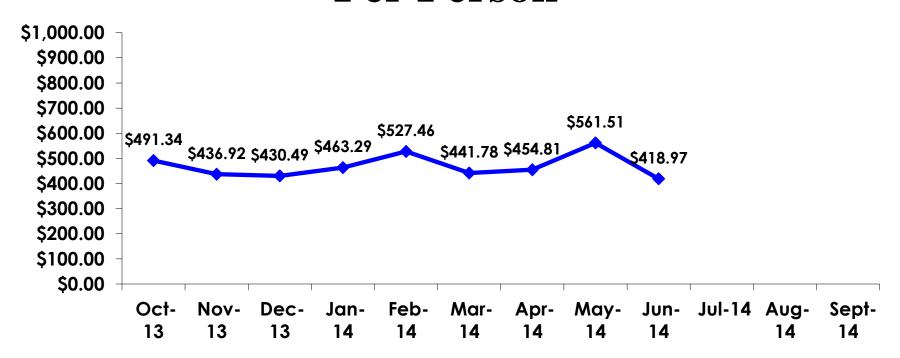

# **On-Island Expenditures**

- \$1,015.97 = overall mean average on-island expense (for entire travel party size) by respondent
- \$0 = Minimum (lowest amount recorded for the entire sample)
- \$10,000 = Maximum (highest amount recorded for the entire sample)
- \$418.97 = overall mean average <u>per person</u> onisland expenditure

## ON-ISLAND EXPENDITURES Per Person

$$YTD = $469.59$$