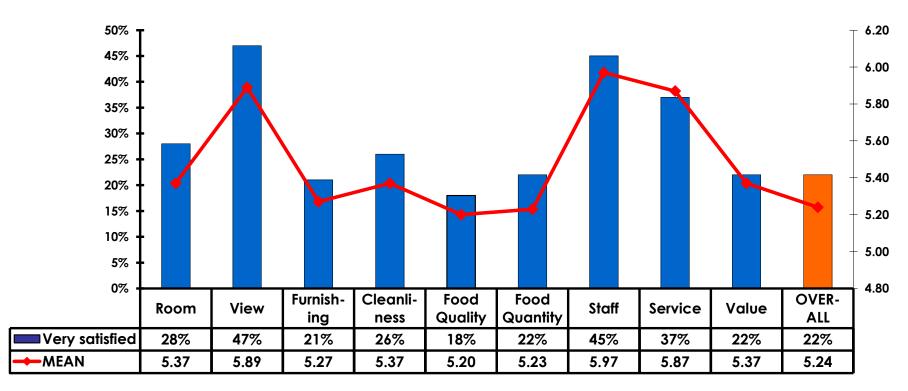

#### **Satisfaction Scores Overall**

#### Satisfaction Quality/ Cleanliness

### Quality of Accommodations

### **Quality of Dining Experience**