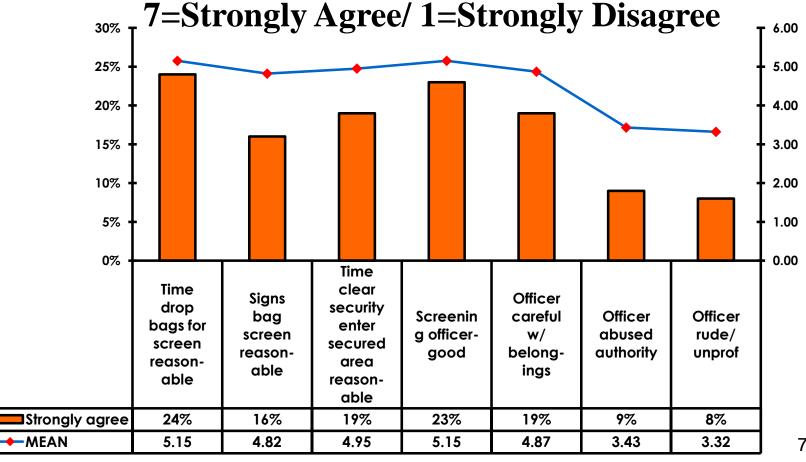

## Security Screening/Immigration Process at Guam International Airport

### **Airport Screening**

7pt Rating Scale