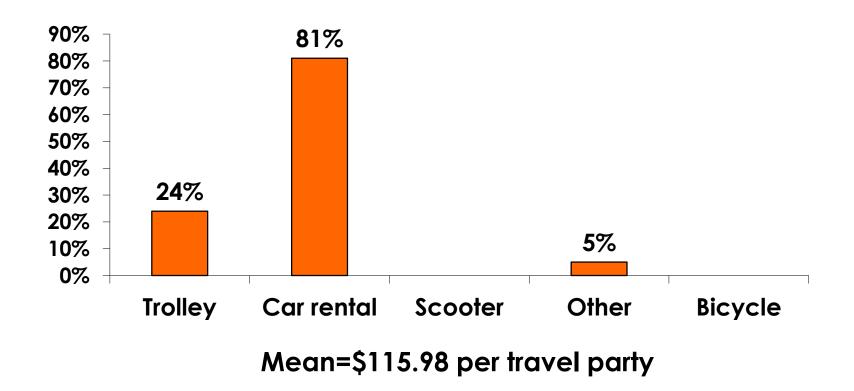

2.12 |
| Air only                                  | \$1,171.62 |
| Accommodation only                        | \$851.70   |
| Accommodation w/ daily meal only          | \$952.06   |
| Food & Beverages in Hotel                 | \$276.79   |
| Ground transportation – Korea             | \$119.31   |
| Ground transportation – Guam              | \$115.98   |
| Optional tours/ activities                | \$444.36   |
| Other expenses                            | \$402.25   |
| Total Prepaid                             | \$2,096.28 |



#### PREPAID MEAL BREAKDOWN

Air/Accommodations with Daily Meal Pkg. n=165



Mean=\$2,842.12 per travel party



#### PREPAID MEAL BREAKDOWN

Accommodations with Daily Meal Pkg. N=13



Mean=\$952.06 per travel party



# PREPAID GROUND TRANSPORTATION n=21





# **On-Island Expenditures**

- \$1,015.97 = overall mean average on-island expense (for entire travel party size) by respondent
- \$0 = Minimum (lowest amount recorded for the entire sample)
- \$10,000 = Maximum (highest amount recorded for the entire sample)
- \$418.97 = overall mean average <u>per person</u> onisland expenditure



## ON-ISLAND EXPENDITURES Per Person



$$YTD = $469.59$$



## PREPAID/ ON-ISLE EXPENDITURES – Per Person

Prepaid YTD = \$834.15 On-Isle YTD = \$469.59





# Total On-Island Expenditure by Gender & Age

|            | TOTAL GENDER |          |          |          |             | GENDER   |          |          |          |          |          |          |  |  |
|------------|--------------|----------|----------|----------|-------------|----------|------