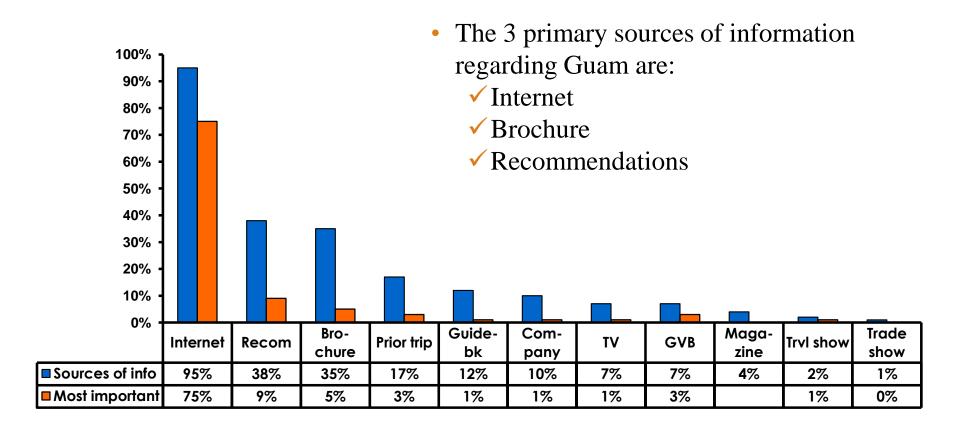

y of Night Tour        |
|------------------------------|------------------------------|
| Score of 6 to 7 = <b>29%</b> | Score of 6 to 7 = <b>30%</b> |
| Score of 4 to 5 = <b>60%</b> | Score of 4 to 5 = <b>57%</b> |
| Score 1 to 3 = <b>11%</b>    | Score 1 to 3 = <b>11%</b>    |
| MEAN = 4.68                  | MEAN = 4.70                  |



#### Satisfaction with Other Activities





## What would it take to make you want to stay an extra day in Guam?





### **On-Island Perceptions**

7pt Rating Scale





### **On-Island Perceptions**





## SECTION 5 PROMOTIONS



#### **Internet- Guam Sources of Info**





# Internet- Things To Do Sources of Info





#### **Internet- GVB Sources**





#### **Travel Motivation- Info Sources**





#### **Sources of Information Pre-arrival**





#### **Sources of Information Post-arrival**





## SECTION 6 OTHER ISSUES



### Concerns about travel outside of Korea - Overall





## Concerns about travel outside of Korea - By Age & Income

|       | I: I                              |     |       |       |       |     |                                                                                                                                                |          |          |          |          |          |           |           |  |
|-------|-----------------------------------|-----|-------|-------|-------|-----|------------------------------------------------------------------------------------------------------------------------------------------------|----------|----------|----------|----------|----------|--------