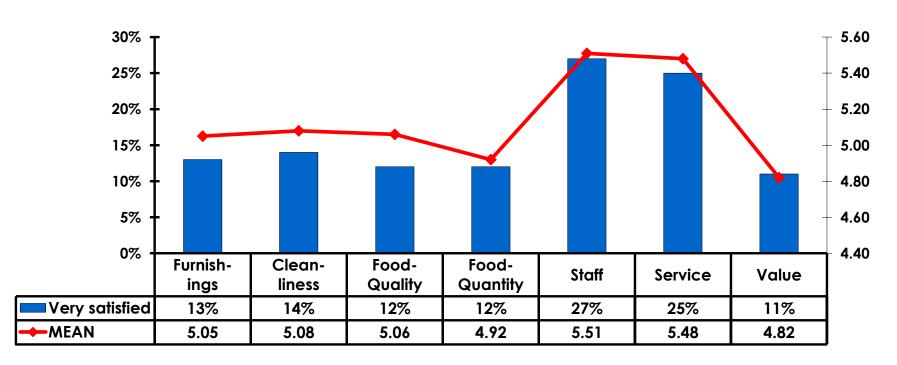

#### **Satisfaction Scores Overall**

#### Satisfaction Quality/ Cleanliness

### Quality of Accommodations

### **Quality of Dining Experience**