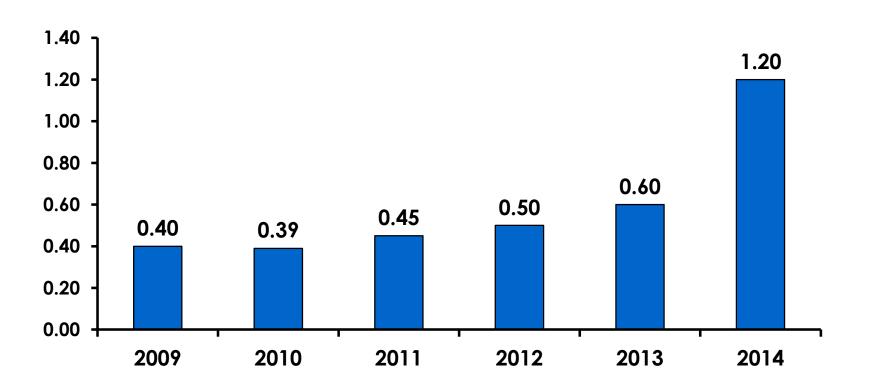

4     | 64     |
| AGE    | 18-24  | Count      | 16    | 14      | 2      |
|        |        | Column N % | 5%    | 5%      | 3%     |
|        | 25-34  | Count      | 169   | 150     | 19     |
|        |        | Column N % | 49%   | 54%     | 30%    |
|        | 35-49  | Count      | 151   | 109     | 41     |
|        |        | Column N % | 44%   | 39%     | 64%    |
|        | 50+    | Count      | 7     | 5       | 2      |
|        |        | Column N % | 2%    | 2%      | 3%     |
|        | Total  | Count      | 343   | 278     | 64     |



# Repeat Visitors Last Trip

$$n = 59$$



- The average repeat visitor has been to Guam 2.18 times.
- Half of repeat visitors have been here within the last year.



#### **Average Number Overnight Trips**

(2009-2014) (2 nights or more)





# Length of Stay





#### **AVG LENGTH OF STAY**





# Occupation by Income

|     |                                       |       | TOTAL |                                                                                                                                                                                                                 |                     |                     | Q26                 |                     |                     |          |           |
|-----|---------------------------------------|-------|-------|-----------------------------------------------------------------------------------------------------------------------------------------------------------------------------------------------------------------|---------------------|---------------