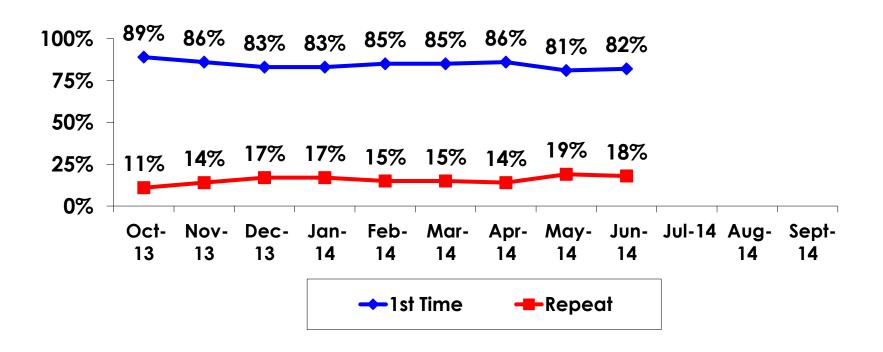

| Count      | 17    | 6    | 11     | 3     | 10    | 3     |     |  |
|     |                                                                                                                | Column N % | 5%    | 4%   | 7%     | 20%   | 7%    | 2%    |     |  |
|     | Total                                                                                                          | Count      | 320   | 157  | 162    | 15    | 153   | 141   | 5   |  |



# **Travel Companions**





### **Number of Children Travel Party**

N=139total respondents traveling with children.

(Of those N=139 respondents, there is a total of 212 children 18 years or younger)





# **Prior Trips to Guam**





#### PRIOR TRIPS TO GUAM





# Trips to Guam by Age & Gender

|        |        |            | TOTAL | TRIPS T | O GUAM |
|--------|--------|------------|-------|---------|--------|
|        |        |            | 1     | 1st     | Repeat |
| GENDER | Male   | Count      | 169   | 141     | 28     |
|        |        | Column N % | 48%   | 50%     | 44%    |
|        | Female | Count      | 180   | 143     | 36     |
|        |        | Column N % | 52%   | 50%     | 56%    |
|        | Total  | Count      | 349   | 284     | 64     |
| AGE    | 18-24  | Count      | 16    | 14      | 2      |
|        |        | Column N % | 5%    | 5%      | 3%     |
|        | 25-34  | Count      | 169   | 150     | 19     |
|        |        | Column N % | 49%   | 54%     | 30%    |
|        | 35-49  | Count      | 151   | 10