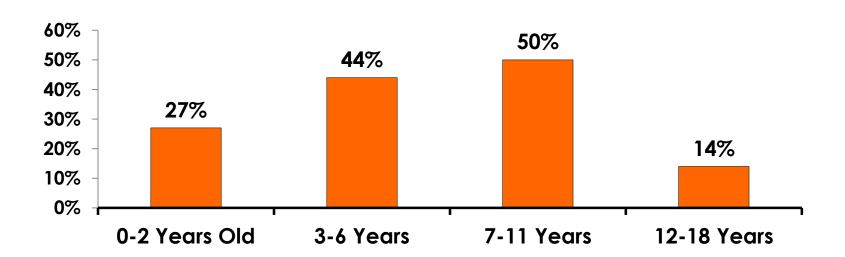

### **Number of Children Travel Party**

N=139total respondents traveling with children.

(Of those N=139 respondents, there is a total of 212 children 18 years or younger)