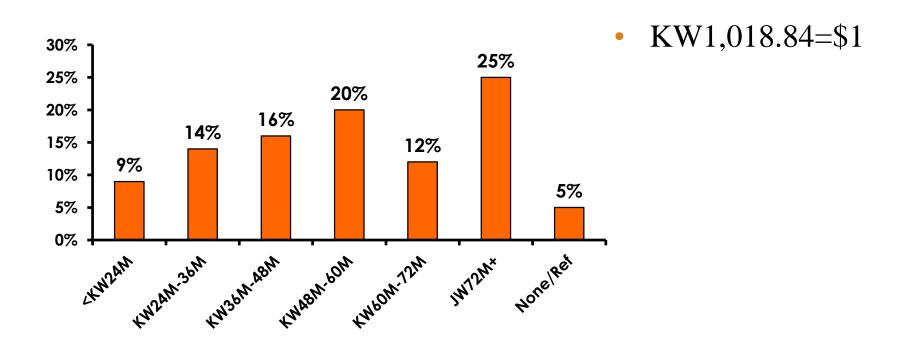

#### **Personal Income**

# **Prepaid Expenditures**

KW 1,018.84/US\$1

- \$2,096.28 = overall mean average prepaid expense (for entire travel party size) by respondent
- \$0 = minimum (lowest amount recorded for the entire sample)
- \$19,630 = maximum (highest amount recorded for the entire sample)
- \$787.57 = overall mean average <u>per person</u> prepaid expenditures

#### Breakdown of Prepaid Expenditures KW 1,018.84=\$1

(Filter: Only those who responded/ Per Travel Party)

|                                           | MEAN \$    |
|-------------------------------------------|------------|
| Air & Accommodation package only          | \$1,988.78 |
| Air & Accommodation w/ daily meal package | \$2,842.12 |
| Air only                                  | \$1,171.62 |
| Accommodation only                        | \$851.70   |
| Accommodation w/ daily meal only          | \$952.06   |
| Food & Beverages in Hotel                 | \$276.79   |
| Ground transportation – Korea             | \$119.31   |
| Ground transportation – Guam              | \$115.98   |
| Optional tours/ activities                | \$444.36   |
| Other expenses                            | \$402.25   |
| Total Prepaid                             | \$2,096.28 |