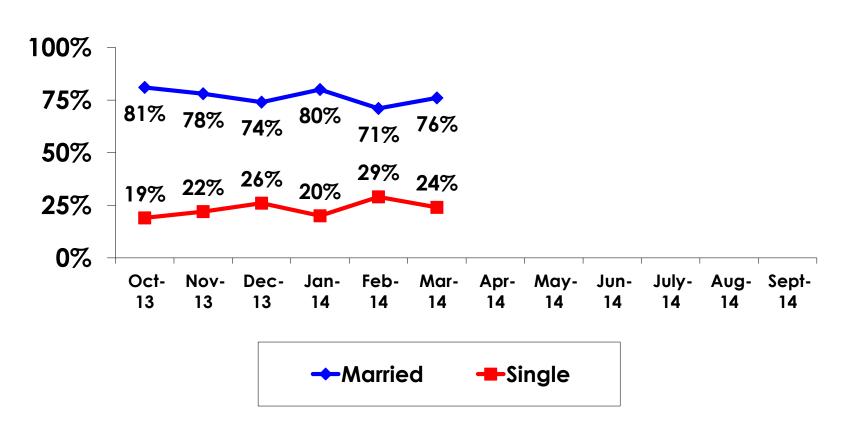

## MARITAL STATUS TRACKING

#### MARITAL STATUS-SEGMENTATION

|    |         |            | TOTAL | FAMILY/ FIT | GROUP TRVL | ENG LANG<br>LESSON | HONEYMOON | WEDDING | INCENTIVE<br>TRVL | 18-35 | 36-55 | CHILD | FIT | GOLDEN<br>MISS | SENIORS | SPORT |
|----|---------|------------|-------|-------------|------------|--------------------|-----------|---------|-------------------|-------|-------|-------|-----|----------------|---------|-------|
|    |         |            | -     | -           | -          |                    | -         | -       | -                 |       | -     | -     | -   | -              | -       | -     |
| QE | Married | Count      | 263   | 15          | 1          | 4                  | 64        | 2       | 35                | 131   | 118   | 105   | 18  | 14             | 3       | 69    |
|    |         | Column N % | 76%   | 88%         | 50%        | 80%                | 100%      | 100%    | 61%               | 63%   | 94%   | 100%  | 41% | 70%            | 100%    | 72%   |
|    | Single  | Count      | 85    | 2           | 1          | 1                  | 0         | 0       | 22                | 78    | 7     | 0     | 26  | 6              | 0       | 27    |
|    |         | Column N % | 24%   | 12%         | 50%        | 20%                | 0%        | 0%      | 39%               | 37%   | 6%    | 0%    | 59% | 30%            | 0%      | 28%   |
|    | Total   | Count      | 348   | 17          | 2          | 5                  | 64        | 2       | 57                | 209   | 125   | 105   | 44  | 20             | 3       | 96    |