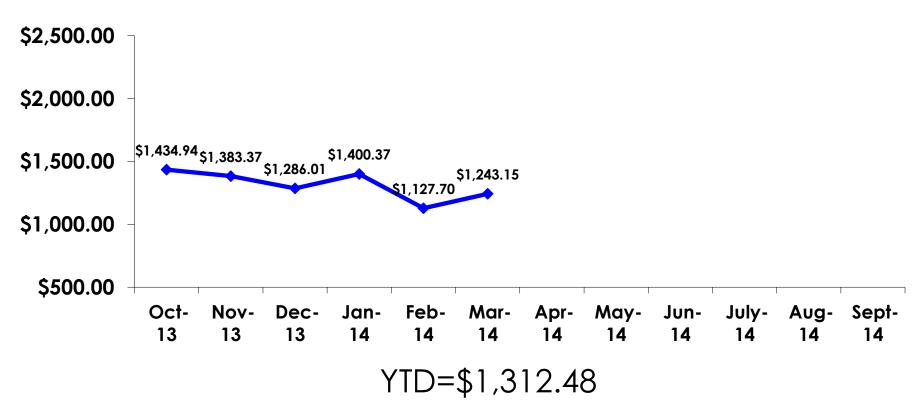

## TOTAL EXPENDITURES – TRACKING

## TOTAL EXPENDITURES PER PERSON - SEGMENTATION

|                  |         | TOTAL      | FAMILY/ FIT | GROUP TRVL | ENG LANG<br>LESSON | HONEYMOON  | WEDDING    | INCENTIVE<br>TRVL | 18-35      | 36-55      | CHILD      | FIT        | GOLDEN<br>MISS | SENIORS    | SPORT      |
|------------------|---------|------------|-------------|------------|--------------------|------------|------------|-------------------|------------|------------|------------|------------|----------------|------------|------------|
|                  |         | •          | -           | -          |                    |            | 1          | -                 | -          | -          | -          | -          | -              | -          | -          |
| TOTAL PER PERSON | Mean    | \$1,243.15 | \$1,209.77  | \$609.57   | \$1,083.97         | \$1,773.80 | \$1,508.02 | \$1,069.57        | \$1,324.19 | \$1,153.50 | \$1,076.12 | \$1,059.08 | \$1,476.74     | \$1,322.01 | \$1,187.76 |
|                  | Median  | \$1,176    | \$1,301     | \$610      | \$950              | \$1,780    | \$1,508    | \$1,000           | \$1,266    | \$1,085    | \$1,005    | \$935      | \$1,474        | \$729      | \$1,112    |
|                  | Minimum | \$0        | \$300       | \$519      | \$460              | \$0        | \$500      | \$0               | \$0        | \$0        | \$0        | \$0        | \$0            | \$150      | \$0        |
|                  | Maximum | \$4,649    | \$1,958     | \$700      | \$2,266            | \$4,649    | \$2,516    | \$4,396           | \$4,649    | \$4,157    | \$2,577    | \$3,763    | \$2,637        | \$3,087    | \$3,466    |