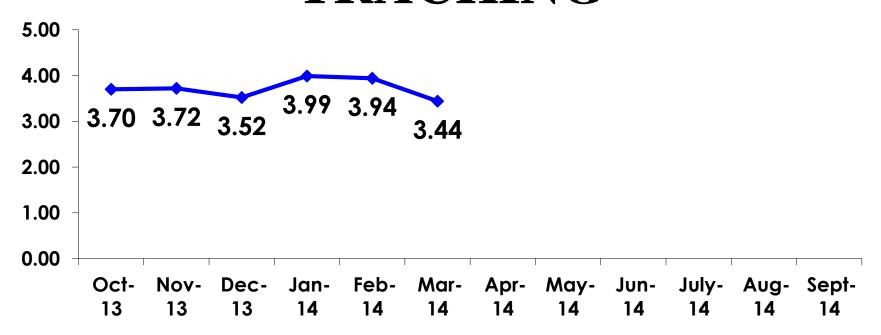

## AVG LENGTH OF STAY - TRACKING

## AVG LENGTH OF STAY - SEGMENTATION

|    |        | TOTAL | FAMILY/ FIT | GROUP TRVL | ENG LANG<br>LESSON | HONEYMOON | WEDDING | INCENTIVE<br>TRVL | 18-35 | 36-55 | CHILD | FIT  | GOLDEN<br>MISS | SENIORS | SPORT |
|----|--------|-------|-------------|------------|--------------------|-----------|---------|-------------------|-------|-------|-------|------|----------------|---------|-------|
|    |        | •     |             | -          | -                  | -         | -       | -                 | -     | -     | -     | -    |                | -       | -     |
| Q8 | Mean   | 3.44  | 4.00        | 3.00       | 3.17               | 3.70      | 3.00    | 3.21              | 3.45  | 3.36  | 3.31  | 3.67 | 3.40           | 3.33    | 3.49  |
|    | Median | 3     | 4           | 3          | 3                  | 4         | 3       | 3                 | 3     | 3     | 3     | 3    | 3              | 3       | 3     |