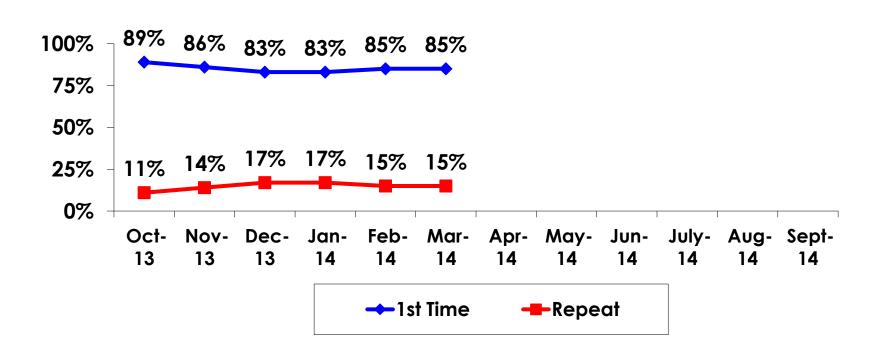

## PRIOR TRIPS TO GUAM - TRACKING

## PRIOR TRIPS TO GUAM - SEGMENTATION

|     |       |            | TOTAL | FAMILY/FIT | GROUP TRVL | ENG LANG<br>LESSON | HONEYMOON | WEDDING | INCENTIVE<br>TRVL | 18-35 | 36-55 | CHILD | FIT | GOLDEN<br>MISS | SENIORS | SPORT |
|-----|-------|------------|-------|------------|------------|--------------------|-----------|---------|-------------------|-------|-------|-------|-----|----------------|---------|-------|
|     |       |            | •     | -          | -          | •                  | -         | -       | •                 | -     | -     | ,     | -   |                | -       | -     |
| Q3A | Yes   | Count      | 297   | 16         | 1          | 6                  | 62        | 2       | 49                | 189   | 94    | 84    | 35  | 19             | 3       | 81    |
|     |       | Column N % | 85%   | 94%        | 50%        | 100%               | 97%       | 100%    | 84%               | 90%   | 75%   | 79%   | 80% | 95%            | 100%    | 83%   |
|     | No    | Count      | 54    | 1          | 1          | 0                  | 2         | 0       | 9                 | 20    | 31    | 22    | 9   | 1              | 0       | 17    |
|     |       | Column N % | 15%   | 6%         | 50%        | 0%                 | 3%        | 0%      | 16%               | 10%   | 25%   | 21%   | 20% | 5%             | 0%      | 17%   |
|     | Total | Count      | 351   | 17         | 2          | 6                  | 64        | 2       | 58                | 209   | 125   | 106   | 44  | 20             | 3       | 98    |