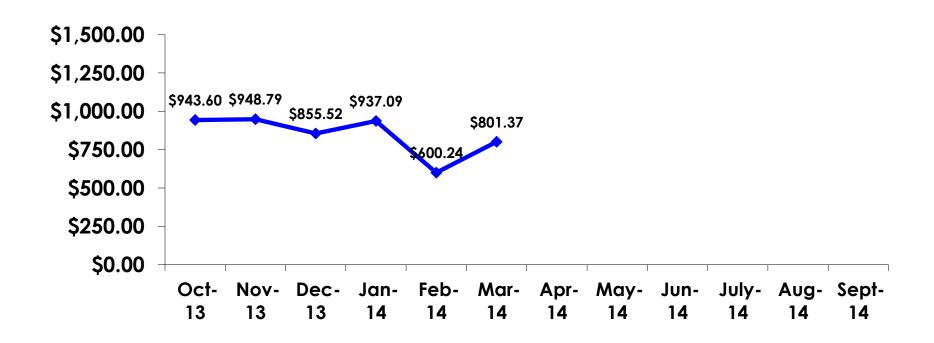

### PREPAID EXPENDITURES TRACKING

## PREPAID EXPENDITURES PER PERSON SEGMENTATION

|            |         | TOTAL    | FAMILY/FIT | GROUP TRVL | ENG LANG<br>LESSON | HONEYMOON  | WEDDING  | INCENTIVE<br>TRVL | 18-35    | 36-55    | CHILD    | FIT      | GOLDEN<br>MISS | SENIORS  | SPORT         |
|------------|---------|----------|------------|------------|--------------------|------------|----------|-------------------|----------|----------|----------|----------|----------------|----------|---------------|
|            |         | -        | -          | -          | -                  |            | -        |                   | -        | ,        | ,        | -        | •              | -        | -             |
| PER PERSON | Mean    | \$801.37 | \$715.88   | \$47.90    | \$663.83           | \$1,184.58 | \$958.02 | \$578.84          | \$846.19 | \$772.52 | \$814.51 | \$495.30 | \$1,087.15     | \$638.68 | \$758.78      |
|            | Median  | \$826    | \$766      | \$48       | \$539              | \$1,372    | \$958    | \$495             | \$862    | \$838    | \$838    | \$443    | \$1,150        | \$479    | <b>\$</b> 786 |
|            | Minimum | \$0      | \$0        | \$0        | \$0                | \$0        | \$0      | \$0               | \$0      | \$0      | \$0      | \$0      | \$0            | \$0      | \$0           |
|            | Maximum | \$3,449  | \$1,437    | \$96       | \$1,533            | \$3,449    | \$1,916  | \$2,108           | \$3,449  | \$2,395  | \$2,203  | \$3,353  | \$1,916        | \$1,437  | \$2,395       |