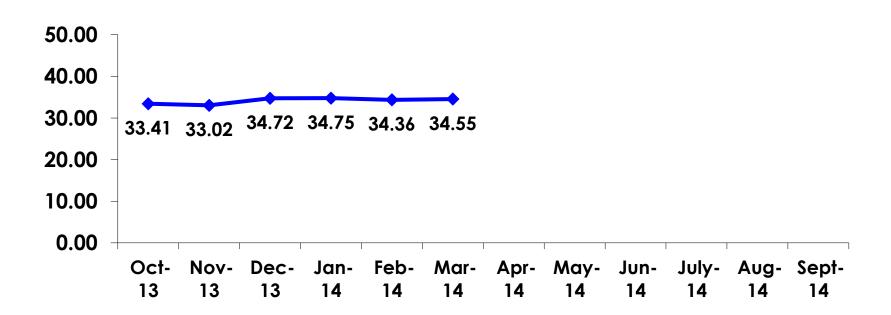

#### **AVERAGE AGE - TRACKING**

#### **AGE-SEGMENTATION**

|    |        |            | TOTAL | FAMILY/FIT | GROUP TRVL | ENG LANG<br>LESSON | HONEYMOON | WEDDING | INCENTIVE<br>TRVL | 18-35 | 36-55 | CHILD | FIT   | GOLDEN<br>MISS | SENIORS | SPORT |
|----|--------|------------|-------|------------|------------|--------------------|-----------|---------|-------------------|-------|-------|-------|-------|----------------|---------|-------|
|    |        |            | •     | -          | -          | -                  |           | •       | -                 | -     | -     | •     | •     | -              | -       | -     |
| QF | 18-24  | Count      | 16    | 1          | 0          | 0                  | 3         | 0       | 3                 | 16    | 0     | 0     | 6     | 0              | 0       | 5     |
|    |        | Column N % | 5%    | 6%         | 0%         | 0%                 | 5%        | 0%      | 5%                | 8%    | 0%    | 0%    | 14%   | 0%             | 0%      | 5%    |
|    | 25-34  | Count      | 177   | 10         | 0          | 1                  | 50        | 1       | 21                | 177   | 0     | 27    | 29    | 11             | 0       | 48    |
|    |        | Column N % | 52%   | 59%        | 0%         | 20%                | 82%       | 50%     | 38%               | 85%   | 0%    | 26%   | 66%   | 55%            | 0%      | 51%   |
|    | 35-49  | Count      | 133   | 6          | 2          | 3                  | 7         | 1       | 27                | 16    | 117   | 74    | 8     | 9              | 0       | 40    |
|    |        | Column N % | 39%   | 35%        | 100%       | 60%                | 11%       | 50%     | 49%               | 8%    | 94%   | 73%   | 18%   | 45%            | 0%      | 42%   |
|    | 50+    | Count      | 14    | 0          | 0          | 1                  | 1         | 0       | 4                 | 0     | 8     | 1     | 1     | 0              | 3       | 2     |
|    |        | Column N % | 4%    | 0%         | 0%         | 20%                | 2%        | 0%      | 7%                | 0%    | 6%    | 1%    | 2%    | 0%             | 100%    | 2%    |
|    | Total  | Count      | 340   | 17         | 2          | 5                  | 61        | 2       | 55                | 209   | 125   | 102   | 44    | 20             | 3       | 95    |
| QF | Mean   |            | 34.55 | 34.94      | 39.50      | 39.40              | 30.38     | 34.50   | 36.55             | 29.96 | 40.97 | 37.49 | 31.98 | 35.55          | 64.33   | 34.15 |
|    | Median |            | 33    | 33         | 40         | 36                 | 30        | 35      | 35                | 30    | 40    | 37    | 32    | 34             | 65      | 33    |