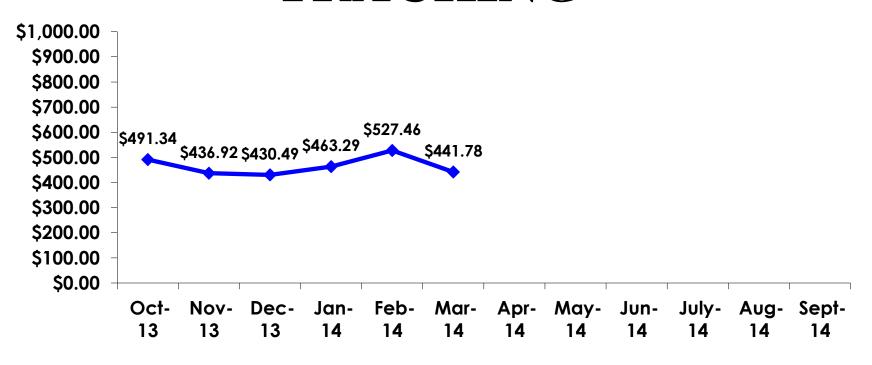

### ON-ISLAND EXPENDITURES TRACKING

YTD = \$465.19

## ON-ISLAND EXPENDITURES PER PERSON SEGMENTATION

|            |         | TOTAL    | FAMILY/FIT | GROUP TRVL | ENG LANG<br>LESSON | HONEYMOON | WEDDING  | INCENTIVE<br>TRVL | 18-35    | 36-55    | CHILD         | FIT      | GOLDEN<br>MISS | SENIORS  | SPORT    |
|------------|---------|----------|------------|------------|--------------------|-----------|----------|-------------------|----------|----------|---------------|----------|----------------|----------|----------|
|            |         | -        | -          | -          | -                  | -         | -        |                   | -        | -        | 1             | -        | ٠              | -        | -        |
| PER PERSON | Mean    | \$441.78 | \$493.88   | \$561.67   | \$420.14           | \$589.23  | \$550.00 | \$490.72          | \$478.00 | \$380.99 | \$261.61      | \$563.77 | \$389.59       | \$683.33 | \$428.98 |
|            | Median  | \$300    | \$500      | \$562      | \$450              | \$387     | \$550    | \$273             | \$350    | \$250    | <b>\$</b> 167 | \$475    | \$317          | \$250    | \$300    |
|            | Minimum | \$0      | \$100      | \$423      | \$88               | \$0       | \$500    | \$0               | \$0      | \$0      | \$0           | \$0      | \$0            | \$150    | \$0      |
|            | Maximum | \$3,000  | \$1,000    | \$700      | \$733              | \$2,150   | \$600    | \$3,000           | \$3,000  | \$2,720  | \$1,333       | \$2,500  | \$1,200        | \$1,650  | \$2,500  |