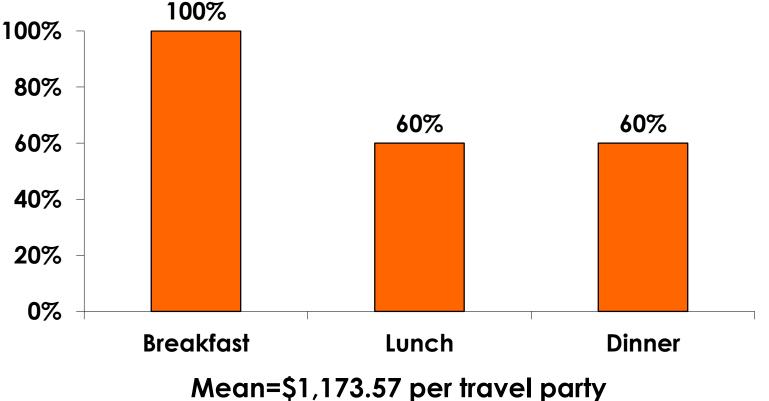

#### Air/Accommodations with Daily Meal Pkg. n=185

Mean=\$2,519.13 per travel party