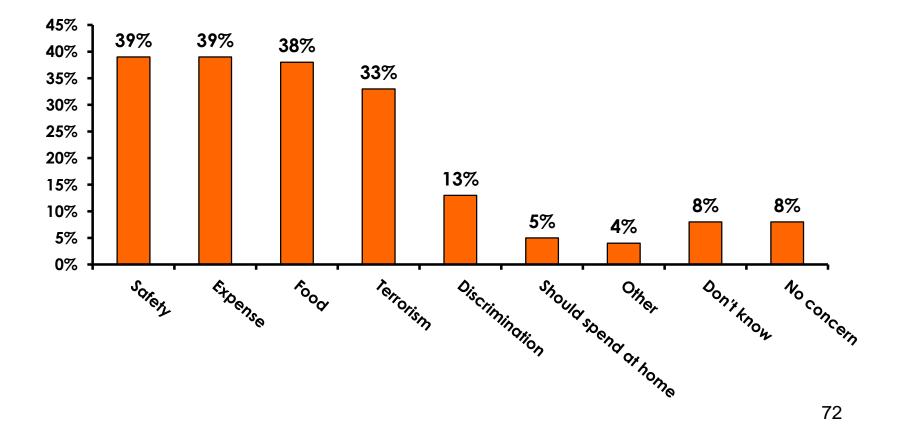

-------|
| Score of 6 to 7 = <b>21%</b> | Score of 6 to 7 = <b>22%</b> |
| Score of 4 to 5 = <b>64%</b> | Score of 4 to 5 = <b>61%</b> |
| Score 1 to 3 = <b>14%</b>    | Score 1 to 3 = <b>17%</b>    |
| MEAN = 4.52                  | MEAN = 4.48                  |



#### **Satisfaction with Other Activities**



60



#### What would it take to make you want to stay an extra day in Guam?













## <u>SECTION 5</u> PROMOTIONS



### **Internet- Guam Sources of Info**





# Internet- Things To Do Sources of Info





### **Internet- GVB Sources**





### **Travel Motivation- Info Sources**





### **Sources of Information Pre-arrival**





### **Sources of Information Post-arrival**





## <u>SECTION 6</u> OTHER ISSUES



### **Concerns about travel outside of Korea - Overall**





# **Concerns about travel outside of Korea - By Age & Income**

|     |                                   | TOTAL |       | AC    | θE    |     |                                                                                                                                                                                                                 |                     |                     | Q26                 |                     |                     |          |           |
|-----|-----------------------------------|-------|-------|-------|-------|-----|-----------------------------------------------------------------------------------------------------------------------------------------------------------------------------------------------------------------|----------------