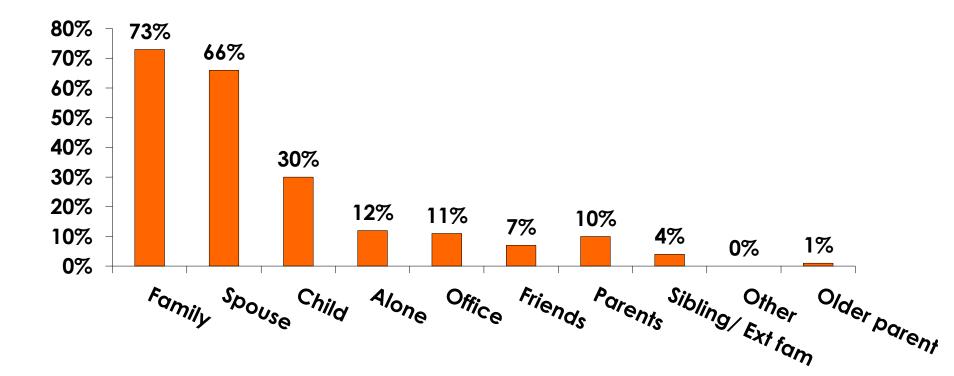

| 50    | 6   |
|     |                                                                                                                | Column N % | 23%   | 28%  | 19%    | 7%    | 12%   | 40%   | 43% |
|     | No Income                                                                                                      | Count      | 21    | 4    | 17     | 5     | 11    | 3     |     |
|     |                                                                                                                | Column N % | 6%    | 2%   | 10%    | 33%   | 6%    | 2%    |     |
|     | Total                                                                                                          | Count      | 335   | 166  | 169    | 15    | 170   | 126   | 14  |



#### **Travel Companions**





## **Number of Children Travel Party**

N=106 total respondents traveling with children.

(Of those N=106 respondents, there is a total of 168 children 18 years or younger)





## **Prior Trips to Guam**





### **PRIOR TRIPS TO GUAM**





## **Trips to Guam by Age & Gender**

|        |        |            | TOTAL | TRIPS T | O GUAM |
|--------|--------|------------|-------|---------|--------|
|        |        |            | -     | 1st     | Repeat |
| GENDER | Male   | Count      | 175   | 148     | 27     |
|        |        | Column N % | 50%   | 50%     | 50%    |
|        | Female | Count      | 176   | 149     | 27     |
|        |        | Column N % | 50%   | 50%     | 50%    |
|        | Total  | Count      | 351   | 297     | 54     |
| AGE    | 18-24  | Count      | 16