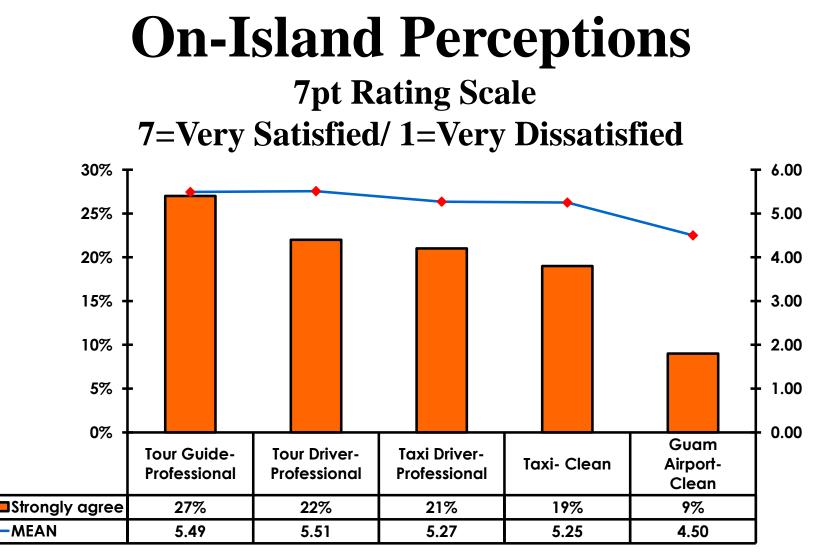

#### Satisfaction Quality/ Cleanliness 7pt Rating Scale 7=Very Satisfied/1=Very Dissatisfied