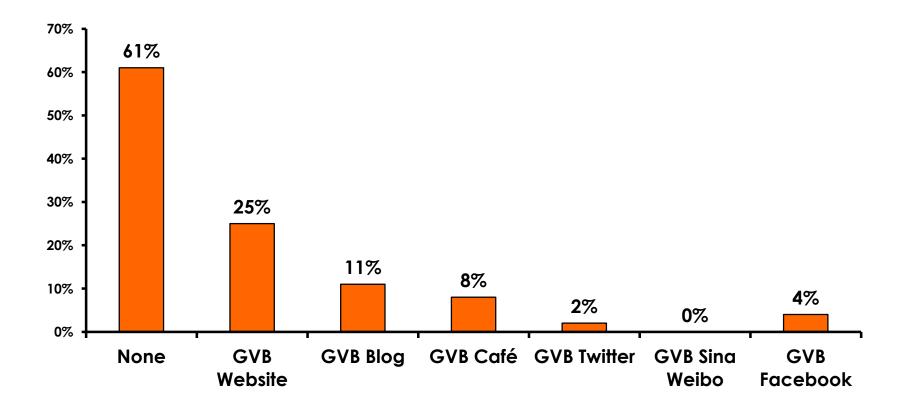

N = 4.86                  |



#### **Night Tours Satisfaction** 7pt Rating Scale 7=Very Satisfied/ 1=Very Dissatisfied

| Quality of Night Tour        | Variety of Night Tour        |
|------------------------------|------------------------------|
| Score of 6 to 7 = <b>21%</b> | Score of 6 to 7 = <b>22%</b> |
| Score of 4 to 5 = <b>64%</b> | Score of 4 to 5 = <b>61%</b> |
| Score 1 to 3 = <b>14%</b>    | Score 1 to 3 = <b>17%</b>    |
| MEAN = 4.52                  | MEAN = 4.48                  |



#### **Satisfaction with Other Activities**



60



#### What would it take to make you want to stay an extra day in Guam?













## <u>SECTION 5</u> PROMOTIONS



### **Internet- Guam Sources of Info**





# Internet- Things To Do Sources of Info





### **Internet- GVB Sources**





### **Travel Motivation- Info Sources**





### **Sources of Information Pre-arrival**





### **Sources of Information Post-arrival**





## <u>SECTION 6</u> OTHER ISSUES



### **Concerns about travel outside of Korea - Overall**





# **Concerns about travel outside of Korea - By Age & Income**

|     |                                   | TOTAL |       | AC    | θE    |     |                                                                                                                                                                                                                 |                     |                     | Q26                 |                     |                     |          |           |
|-----|-----------------------------------|-------|-------|-------|