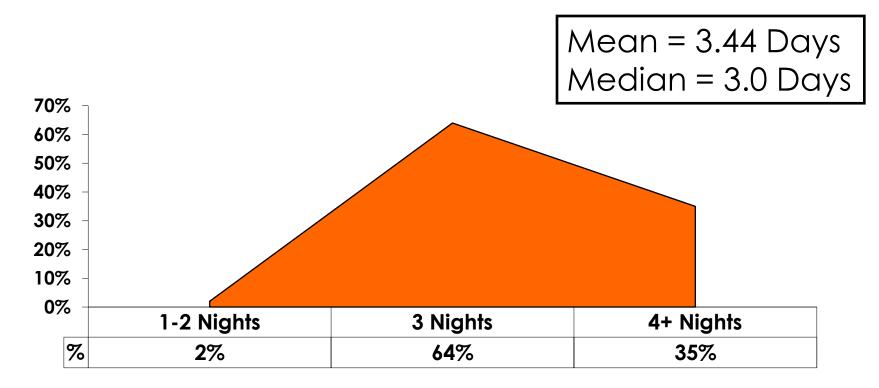

8-24  | Count      | 16    | 14      | 2      |
|        |        | Column N % | 5%    | 5%      | 4%     |
|        | 25-34  | Count      | 177   | 160     | 17     |
|        |        | Column N % | 52%   | 56%     | 32%    |
|        | 35-49  | Count      | 133   | 103     | 30     |
|        |        | Column N % | 39%   | 36%     | 57%    |
|        | 50+    | Count      | 14    | 10      | 4      |
|        |        | Column N % | 4%    | 3%      | 8%     |
|        | Total  | Count      | 340   | 287     | 53     |



#### **Repeat Visitors Last Trip** n = 54



- The average repeat visitor has been to Guam 2.20 times.
- Less than half of repeat visitors have been here within the last year.



#### Average Number Overnight Trips (2009-2014) (2 nights or more)





# Length of Stay





#### **AVG LENGTH OF STAY**





#### **Occupation by Income**

|     |                                       |       | TOTAL |                                                                                                                                                                                                                 | Q26                 |                     |                     |                     |                     |          |           |
|-----|---------------------------------------|-------|-------|-----------------------------------------------------------------------------------------------------------------------------------------------------------------------------------------------------------------|---------------------|---------------------|--------