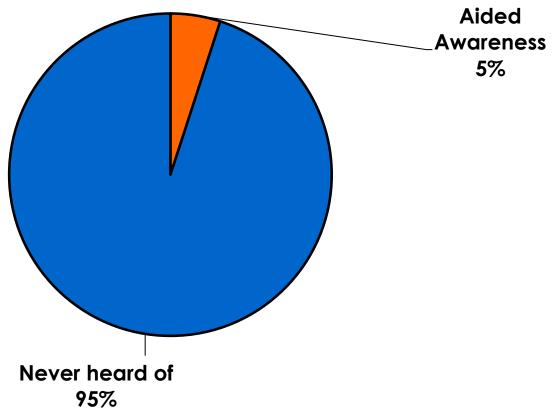

| 4%                  | 5%                  | 3%                  | 6%                  | 6%                  | 3%       | 5%        |
|     | Total Cou                         | t 350 | 16    | 176   | 133   | 14  | 7                                                                                                                                                                                                               | 23                  | 40                  | 63                  | 54                  | 49                  | 77       | 21        |



### Security Screening/ Immigration Process at Guam International Airport









# **Shop Guam Festival**





#### Shop Guam Festival - Impact n=19