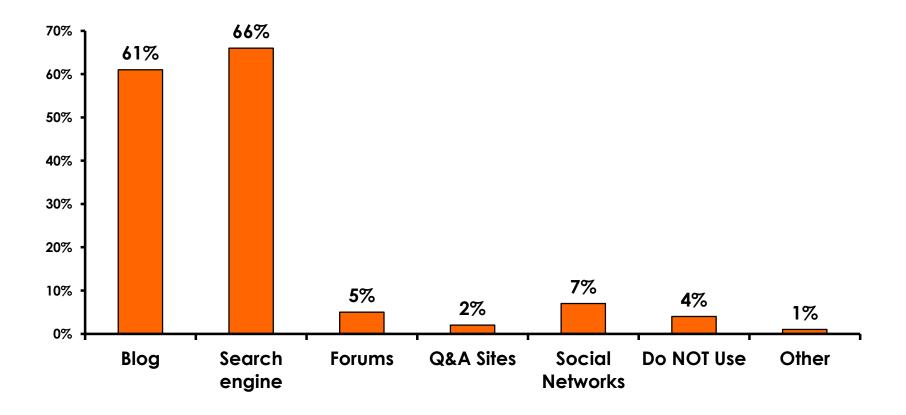

>7%</b>     | Score 1 to 3 = <b>12%</b>    |
| MEAN = 5.10                  | MEAN = 4.86                  |



#### **Night Tours Satisfaction** 7pt Rating Scale 7=Very Satisfied/ 1=Very Dissatisfied

| Quality of Night Tour        | Variety of Night Tour        |
|------------------------------|------------------------------|
| Score of 6 to 7 = <b>21%</b> | Score of 6 to 7 = <b>22%</b> |
| Score of 4 to 5 = <b>64%</b> | Score of 4 to 5 = <b>61%</b> |
| Score 1 to 3 = <b>14%</b>    | Score 1 to 3 = <b>17%</b>    |
| MEAN = 4.52                  | MEAN = 4.48                  |



#### **Satisfaction with Other Activities**



60



#### What would it take to make you want to stay an extra day in Guam?













## <u>SECTION 5</u> PROMOTIONS



### **Internet- Guam Sources of Info**





# Internet- Things To Do Sources of Info





### **Internet- GVB Sources**





### **Travel Motivation- Info Sources**





### **Sources of Information Pre-arrival**





### **Sources of Information Post-arrival**





## <u>SECTION 6</u> OTHER ISSUES



### **Concerns about travel outside of Korea - Overall**





# **Concerns about travel outside of Korea - By Age & Income**

|     |                                   | TOTAL |       | AC    | θE    |     |                                                                                                                                                                                                                 |                     |                     | Q26                 |                     |                     |