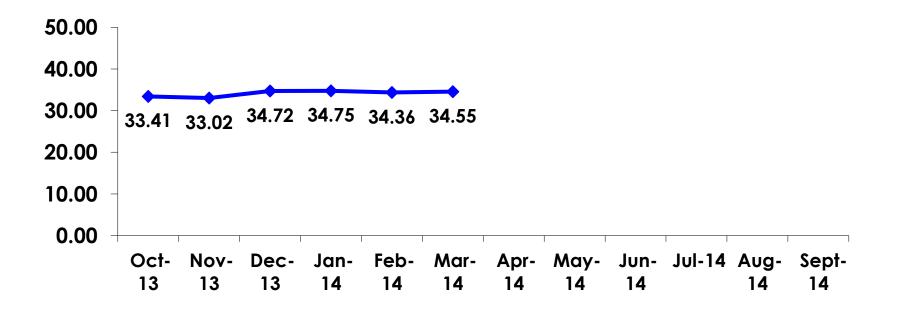

#### Age - Overall

• The average age of the respondents is 34.55 years of age.

#### **AVERAGE - AGE**