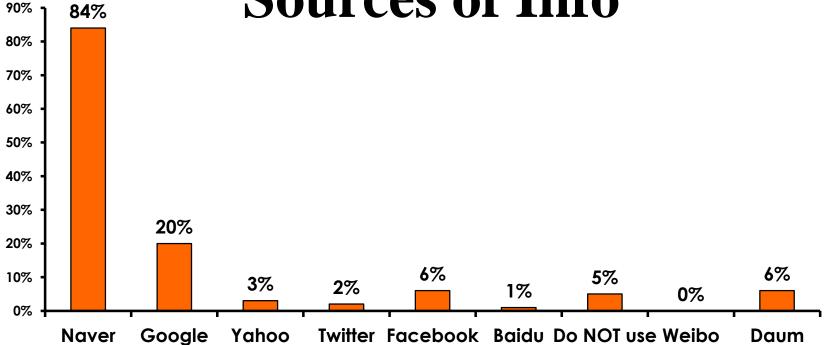

MEAN = 5.10                  | MEAN = 4.86                  |



#### **Night Tours Satisfaction** 7pt Rating Scale 7=Very Satisfied/ 1=Very Dissatisfied

| Quality of Night Tour        | Variety of Night Tour        |
|------------------------------|------------------------------|
| Score of 6 to 7 = <b>21%</b> | Score of 6 to 7 = <b>22%</b> |
| Score of 4 to 5 = <b>64%</b> | Score of 4 to 5 = <b>61%</b> |
| Score 1 to 3 = <b>14%</b>    | Score 1 to 3 = <b>17%</b>    |
| MEAN = 4.52                  | MEAN = 4.48                  |



#### **Satisfaction with Other Activities**



60



#### What would it take to make you want to stay an extra day in Guam?













## <u>SECTION 5</u> PROMOTIONS



### **Internet- Guam Sources of Info**





# Internet- Things To Do Sources of Info





### **Internet- GVB Sources**





### **Travel Motivation- Info Sources**





### **Sources of Information Pre-arrival**





### **Sources of Information Post-arrival**





## <u>SECTION 6</u> OTHER ISSUES



### **Concerns about travel outside of Korea - Overall**





# **Concerns about travel outside of Korea - By Age & Income**

|     |                                   | TOTAL |       | AC    | θE    |     |                                                                                                                                                                                                                 |                     |                     | Q26                 |                     |                     |          |           |
|-----|-------------------------