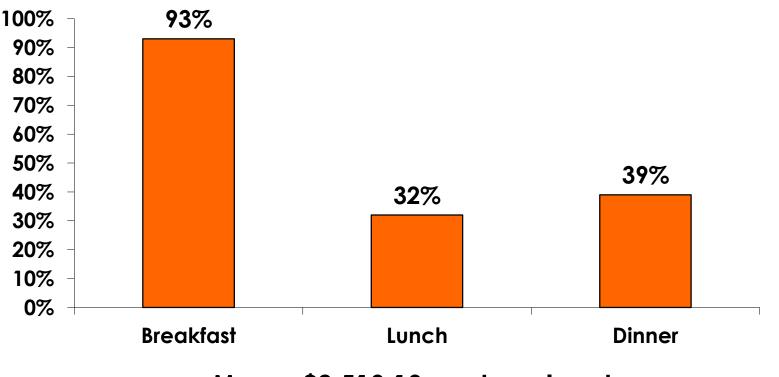

#### Prepaid Expenditures KW 1,043.82/US\$1

- \$1,813.92 = overall mean average prepaid expense (for entire travel party size) by respondent
- $\$0 = \min(1 \text{ minimum (lowest amount recorded for the entire sample)})$
- \$10,059 = maximum (highest amount recorded for the entire sample)
- \$801.37 = overall mean average <u>per person</u> prepaid expenditures

#### PREPAID EXPENDITURES Per Person