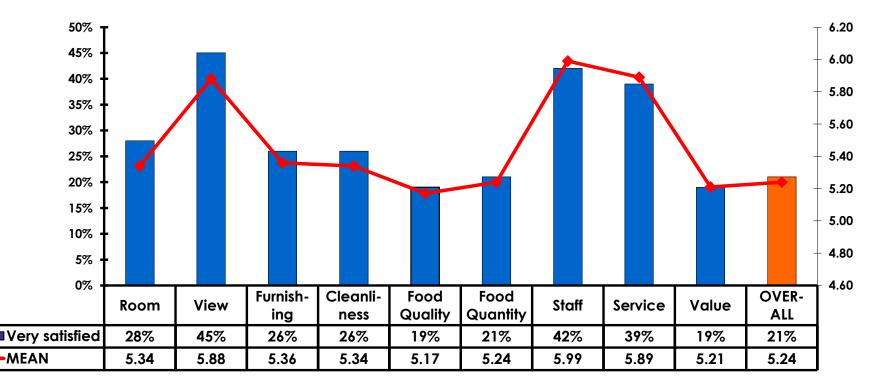

#### Satisfaction Scores Overall 7pt Rating Scale 7=Very Satisfied/1=Very Dissatisfied