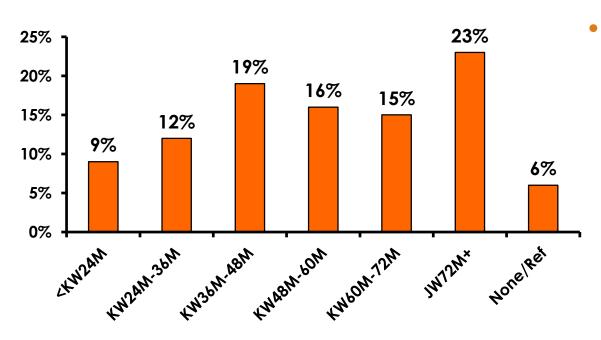

veled to Guam in the same time period were asked these questions, we can be 95% certain that their responses would not differ by  $\pm$ -5.23 percentage points.



## **OBJECTIVES**

• To monitor the effectiveness of the Korean seasonal campaigns in attracting Korean visitors, refresh certain baseline data, to better understand the nature, and economic value or impact of each of the targeted segments in the Korea marketing plan.

• Identify significant determinants of visitor satisfaction, expenditures and the desire to return to Guam.



#### <u>SECTION 1</u> PROFILE OF RESPONDENTS



#### **Marital Status - Overall**





#### **MARITAL STATUS**





#### Age - Overall



• The average age of the respondents is 34.55 years of age.



#### **AVERAGE - AGE**





#### **Personal Income**



• KW1,043.82=\$1



# Personal Income – 1st time vs. repeat





# Personal Income by Gender & Age

|     |                                                                                                                |            | TOTAL | GEN  | DER    |       |       |       |     |
|-----|----------------------------------------------------------------------------------------------------------------|------------|-------|------|--------|-------|-------|-------|-----|
|     |                                                                                                                |            | -     | Male | Female | 18-24 | 25-34 | 35-49 | 50+ |
| Q26 | <kw12.0m< td=""><td>Count</td><td>7</td><td>2</td><td>5</td><td></td><td>5</td><td>1</td><td>1</td></kw12.0m<> | Count      |