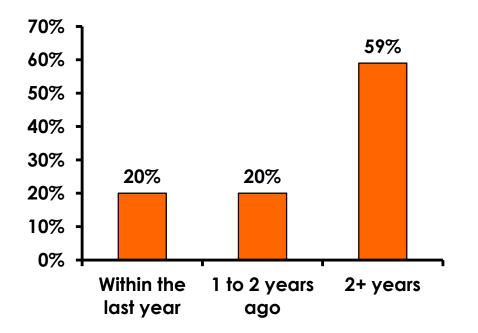

#### **Repeat Visitors Last Trip** n = 54

- The average repeat visitor has been to Guam 2.20 times.
- Less than half of repeat visitors have been here within the last year.