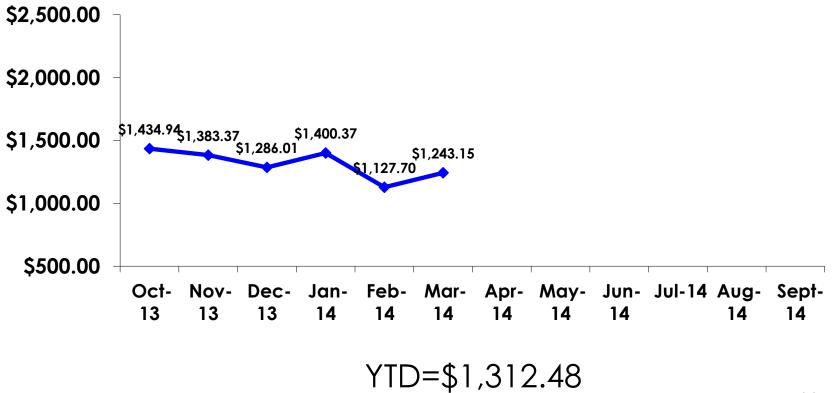

# ON-ISLE EXPENDITURES – By Day

YTD Per Person = \$129.61 YTD Travel Party = \$273.18

# **Total Expenditures Per Person** (**Prepaid & On-Island**)

- \$1,243.15 = overall average
- \$0 = Minimum (lowest amount recorded for the entire sample)
- \$4,649 = Maximum (highest amount recorded for the entire sample)