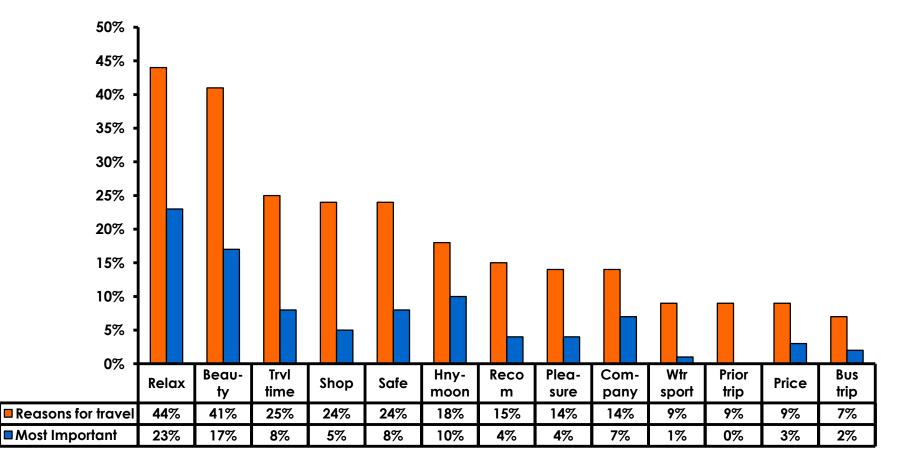

#### **Travel Motivation - Top Responses**

# Most Important Reason for Choosing Guam

- Relaxation,
- Guam's natural beauty/ beaches and
- Honeymoon

are the primary reasons for visiting during this period.

## Motivation by Age & Gender

|     |                                    |       | TOTAL | AGE   |       |       |     | GENDER |        |  |
|-----|------------------------------------|-------|-------|-------|-------|-------|-----|--------|--------|--|
|     |                                    |       | -     | 18-24 | 25-34 | 35-49 | 50+ | Male   | Female |  |
| Q5A | Relax                              |       | 44%   | 38%   | 44%   | 46%   | 43% | 45%    | 44%    |  |
|     | Natural beauty                     |       | 41%   | 38%   | 38%   | 45%   | 50% | 38%    | 44%    |  |
|     | Short travel time                  |       | 25%   | 19%   | 25%   | 27%   | 21% | 18%    | 32%    |  |
|     | Shopping                           |       | 24%   | 13%   | 27%   | 22%   | 21% | 25%    | 23%    |  |
|     | Safe                               |       | 24%   | 13%   | 20%   | 30%   | 36% | 22%    | 25%    |  |
|     | Honeymoon                          |       | 18%   | 19%   | 28%   | 5%    | 7%  | 21%    | 15%    |  |
|     | Recomm- friend/family/trvl<br>agnt |       | 15%   | 25%   | 12%   | 18%   |     | 10%    | 19%    |  |
|     | Pleasure                           |       | 14%   | 25%   | 14%   | 15%   | 7%  | 13%    | 15%    |  |
|     | Company Sponsored                  |       | 14%   | 19%   | 10%   | 17%   | 21% | 12%    | 15%    |  |
|     | Water sports                       |       | 9%    | 6%    | 9%    | 11%   | 7%  | 10%    | 9%     |  |
|     | Previous trip                      |       | 9%    | 6%    | 5%    | 17%   |     | 9%     | 9%     |  |
|     | Price                              |       | 9%    | 6%    | 10%   | 8%    | 7%  | 9%     | 8%     |  |
|     | Company/ Business Trip             |       | 7%    | 13%   | 5%    | 8%    | 21% | 7%     | 7%     |  |
|     | Visit friends/ Relatives           |       | 3%    | 25%   | 1%    | 4%    |     | 2%     | 4%     |  |
|     | Golf                               |       | 3%    |       | 3%    | 2%    |     | 3%     | 2%     |  |
|     | Other                              |       | 3%    |       | 2%    | 4%    |     | 3%     | 2%     |  |
|     | Organized sports                   |       | 3%    |       | 3%    | 3%    |     | 3%     | 2%     |  |
|     | Scuba                              |       | 2%    | 6%    | 2%    | 2%    |     | 3%     | 1%     |  |
|     | Career Cert/ Testing               |       | 1%    | 6%    | 2%    |       |     | 1%     | 2%     |  |
|     | Married/ Attn wedding              |       | 1%    |       | 1%    | 1%    |     | 1%     |        |  |
|     | Convention/ Trade/<br>Conference   |       | 1%    |       |       | 2%    |     |        | 1%     |  |
|     | Total                              | Count | 351   | 16    | 177   | 133   | 14  | 175    | 176    |  |