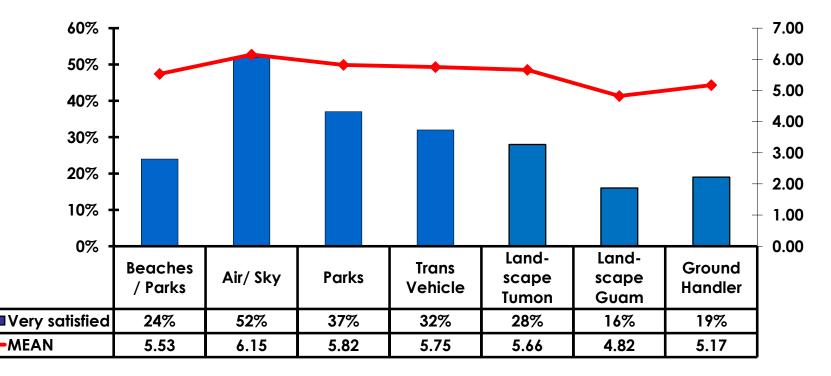

#### Satisfaction Scores Overall 7pt Rating Scale 7=Very Satisfied/1=Very Dissatisfied