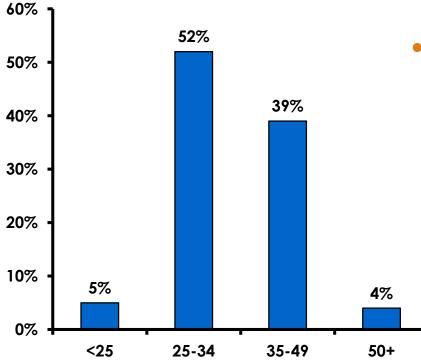

#### Age - Overall

• The average age of the respondents is 34.55 years of age.

#### **AVERAGE - AGE**