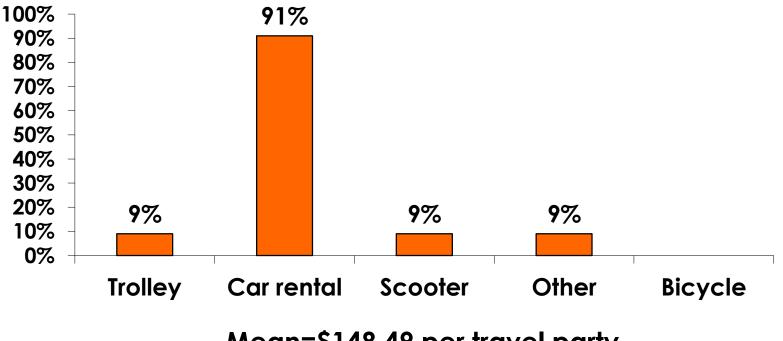

al package | \$2,519.13 |
| Air only                                  | \$1,156.30 |
| Accommodation only                        | \$814.32   |
| Accommodation w/ daily meal only          | \$1,173.57 |
| Food & Beverages in Hotel                 | \$100.59   |
| Ground transportation – Korea             | \$104.19   |
| Ground transportation – Guam              | \$148.49   |
| Optional tours/ activities                | \$298.63   |
| Other expenses                            | \$320.78   |
| Total Prepaid                             | \$1,813.92 |



#### PREPAID MEAL BREAKDOWN

#### Air/Accommodations with Daily Meal Pkg. n=185



Mean=\$2,519.13 per travel party



#### PREPAID MEAL BREAKDOWN

#### Accommodations with Daily Meal Pkg.

N=5





#### PREPAID GROUND TRANSPORTATION n=11



Mean=\$148.49 per travel party



# **On-Island Expenditures**

- \$895.44 = overall mean average on-island expense (for entire travel party size) by respondent
- \$0 = Minimum (lowest amount recorded for the entire sample)
- \$5,200 = Maximum (highest amount recorded for the entire sample)
- \$441.78 = overall mean average <u>per person</u> onisland expenditure



# ON-ISLAND EXPENDITURES Per Person





# PREPAID/ ON-ISLE EXPENDITURES – Per Person

Prepaid YTD = \$847.65 On-Isle YTD = \$465.19





# Total On-Island Expenditure by Gender & Age

|            | TOTAL GENDER |          |          |          | GENDER |          |          |          |          |          |          |          |  |
|------------|--------------|----------|----------|----------|--------|----------|----------|