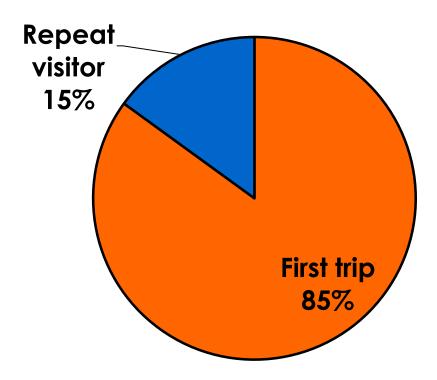

| No Income                                                                                                      | Count      | 21    | 4    | 17     | 5     | 11    | 3     |     |
|     |                                                                                                                | Column N % | 6%    | 2%   | 10%    | 33%   | 6%    | 2%    |     |
|     | Total                                                                                                          | Count      | 335   | 166  | 169    | 15    | 170   | 126   | 14  |



#### **Travel Companions**





## **Number of Children Travel Party**

N=106 total respondents traveling with children.

(Of those N=106 respondents, there is a total of 168 children 18 years or younger)





## **Prior Trips to Guam**





### **PRIOR TRIPS TO GUAM**





## **Trips to Guam by Age & Gender**

|        |        |            | TOTAL | TRIPS T | O GUAM |
|--------|--------|------------|-------|---------|--------|
|        |        |            | -     | 1st     | Repeat |
| GENDER | Male   | Count      | 175   | 148     | 27     |
|        |        | Column N % | 50%   | 50%     | 50%    |
|        | Female | Count      | 176   | 149     | 27     |
|        |        | Column N % | 50%   | 50%     | 50%    |
|        | Total  | Count      | 351   | 297     | 54     |
| AGE    | 18-24  | Count      | 16    | 14      | 2      |
|        |        | Column N % | 5%    | 5%      | 4%     |
|        | 25-34  | Count      | 177   | 160     | 17     |
|        |        | Column N % | 52%   | 56%     | 32%    |
|