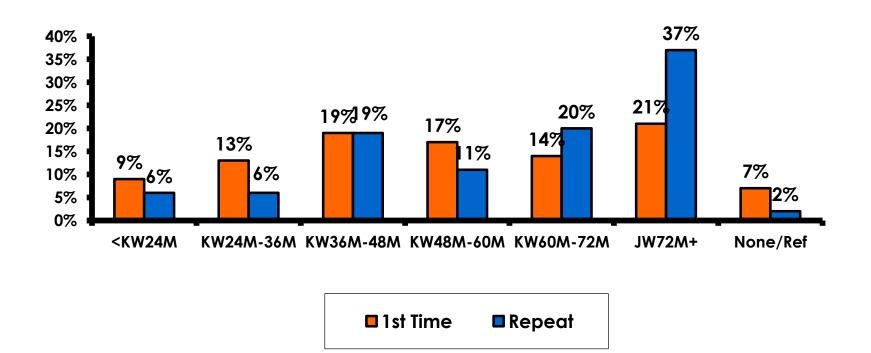

## **Prior Trips to Guam**

### **PRIOR TRIPS TO GUAM**

## **Trips to Guam by Age & Gender**

|        |        |            | TOTAL | TRIPS T | O GUAM |
|--------|--------|------------|-------|---------|--------|
|        |        |            | -     | 1st     | Repeat |
| GENDER | Male   | Count      | 175   | 148     | 27     |
|        |        | Column N % | 50%   | 50%     | 50%    |
|        | Female | Count      | 176   | 149     | 27     |
|        |        | Column N % | 50%   | 50%     | 50%    |
|        | Total  | Count      | 351   | 297     | 54     |
| AGE    | 18-24  | Count      | 16    | 14      | 2      |
|        |        | Column N % | 5%    | 5%      | 4%     |
|        | 25-34  | Count      | 177   | 160     | 17     |
|        |        | Column N % | 52%   | 56%     | 32%    |
|        | 35-49  | Count      | 133   | 103     | 30     |
|        |        | Column N % | 39%   | 36%     | 57%    |
|        | 50+    | Count      | 14    | 10      | 4      |
|        |        | Column N % | 4%    | 3%      | 8%     |
|        | Total  | Count      | 340   | 287     | 53     |