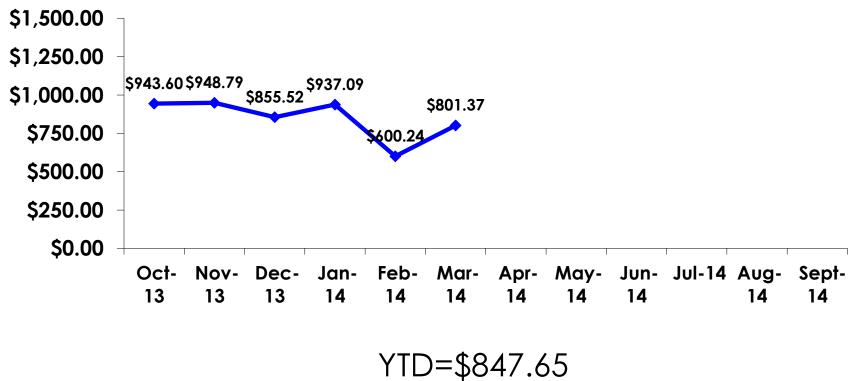

# PREPAID/ ON-ISLE EXPENDITURES – Per Person

Prepaid YTD = \$847.65 On-Isle YTD = \$465.19