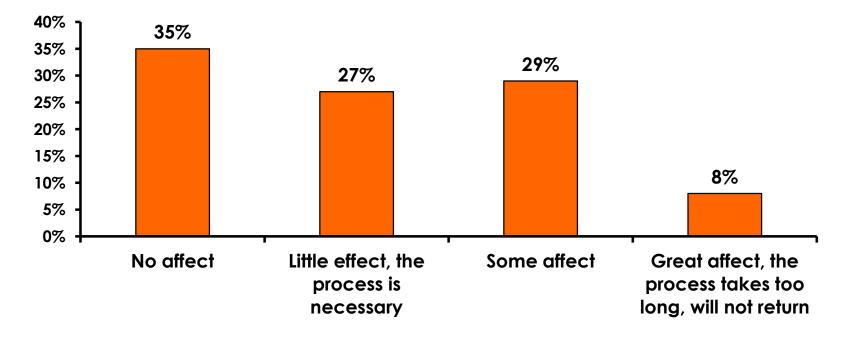

| 4%                  | 5%                  | 3%                  | 6%                  | 6%                  | 3%       | 5%        |
|     | Total Cou                         | t 350 | 16    | 176   | 133   | 14  | 7                                                                                                                                                                                                               | 23                  | 40                  | 63                  | 54                  | 49                  | 77       | 21        |



### Security Screening/ Immigration Process at Guam International Airport









# **Shop Guam Festival**





#### Shop Guam Festival - Impact n=19