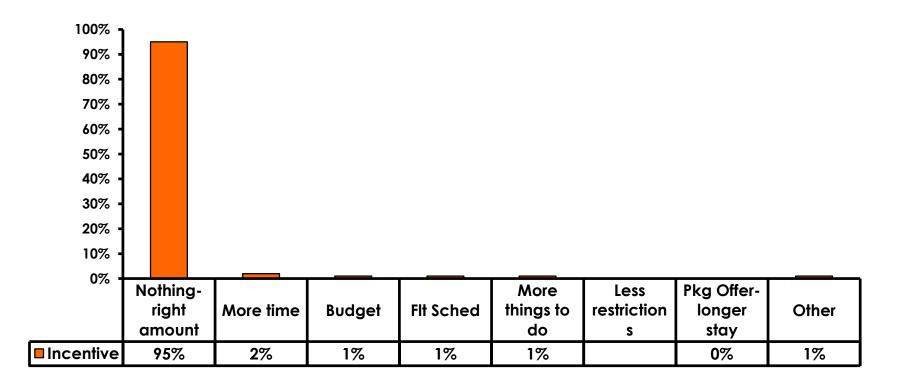

|
| Score of 4 to 5 = <b>53%</b> | Score of 4 to 5 = <b>53%</b> |
| Score 1 to 3 = <b>7%</b>     | Score 1 to 3 = <b>12%</b>    |
| MEAN = 5.10                  | MEAN = 4.86                  |



#### **Night Tours Satisfaction** 7pt Rating Scale 7=Very Satisfied/ 1=Very Dissatisfied

| Quality of Night Tour        | Variety of Night Tour        |
|------------------------------|------------------------------|
| Score of 6 to 7 = <b>21%</b> | Score of 6 to 7 = <b>22%</b> |
| Score of 4 to 5 = <b>64%</b> | Score of 4 to 5 = <b>61%</b> |
| Score 1 to 3 = <b>14%</b>    | Score 1 to 3 = <b>17%</b>    |
| MEAN = 4.52                  | MEAN = 4.48                  |



#### **Satisfaction with Other Activities**



60



#### What would it take to make you want to stay an extra day in Guam?













## <u>SECTION 5</u> PROMOTIONS



### **Internet- Guam Sources of Info**





# Internet- Things To Do Sources of Info





### **Internet- GVB Sources**





### **Travel Motivation- Info Sources**





### **Sources of Information Pre-arrival**





### **Sources of Information Post-arrival**





## <u>SECTION 6</u> OTHER ISSUES



### **Concerns about travel outside of Korea - Overall**





# **Concerns about travel outside of Korea - By Age & Income**

|     |                                   | TOTAL |       | AC    | θE    |     |                                                                                                                                                                                                                 |                     |