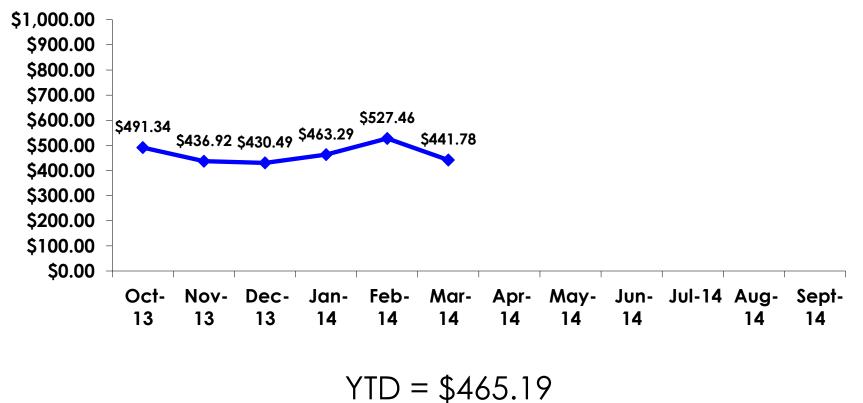

# PREPAID/ ON-ISLE EXPENDITURES – Per Person

Prepaid YTD = \$847.65 On-Isle YTD = \$465.19