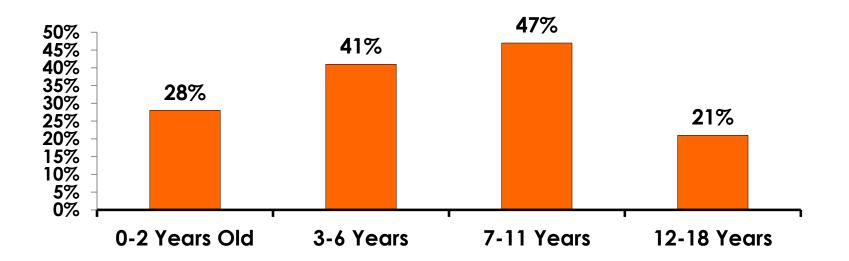

## **Number of Children Travel Party**

N=106 total respondents traveling with children.

(Of those N=106 respondents, there is a total of 168 children 18 years or younger)