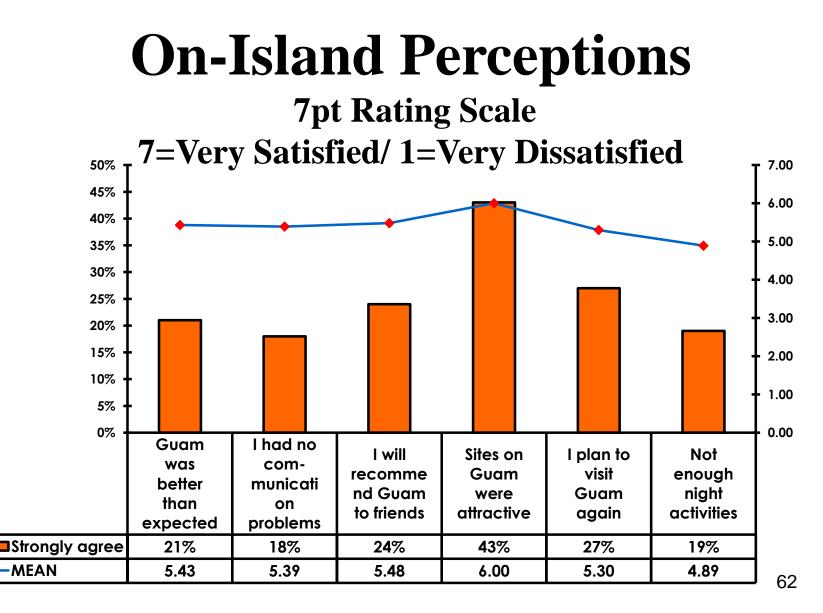

Score of 4 to 5 = <b>53%</b> | Score of 4 to 5 = <b>53%</b> |
| Score 1 to 3 = <b>7%</b>     | Score 1 to 3 = <b>12%</b>    |
| MEAN = 5.10                  | MEAN = 4.86                  |



#### **Night Tours Satisfaction** 7pt Rating Scale 7=Very Satisfied/ 1=Very Dissatisfied

| Quality of Night Tour        | Variety of Night Tour        |
|------------------------------|------------------------------|
| Score of 6 to 7 = <b>21%</b> | Score of 6 to 7 = <b>22%</b> |
| Score of 4 to 5 = <b>64%</b> | Score of 4 to 5 = <b>61%</b> |
| Score 1 to 3 = <b>14%</b>    | Score 1 to 3 = <b>17%</b>    |
| MEAN = 4.52                  | MEAN = 4.48                  |



#### **Satisfaction with Other Activities**



60



#### What would it take to make you want to stay an extra day in Guam?













## <u>SECTION 5</u> PROMOTIONS



### **Internet- Guam Sources of Info**





# Internet- Things To Do Sources of Info





### **Internet- GVB Sources**





### **Travel Motivation- Info Sources**





### **Sources of Information Pre-arrival**





### **Sources of Information Post-arrival**





## <u>SECTION 6</u> OTHER ISSUES



### **Concerns about travel outside of Korea - Overall**





# **Concerns about travel outside of Korea - By Age & Income**

|     |                                   | TOTAL |       | AC    | θE    |     |                                                                                                                                                                                                                 |                     |