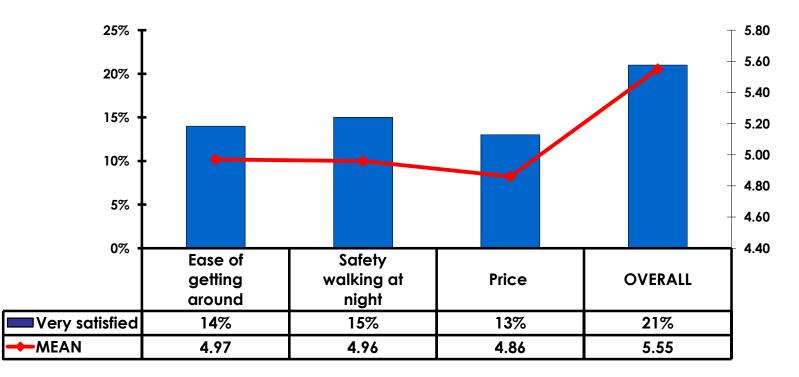

#### Satisfaction with Shopping 7pt Rating Scale 7=Very Satisfied/ 1=Very Dissatisfied

| Quality of Shopping          | Variety of Shopping          |
|------------------------------|------------------------------|
| Score of 6 to 7 = <b>54%</b> | Score of 6 to 7 = <b>51%</b> |
| Score of 4 to 5 = <b>38%</b> | Score of 4 to 5 = <b>40%</b> |
| Score 1 to 3 = <b>7%</b>     | Score 1 to 3 = <b>9%</b>     |
| MEAN = 5.40                  | MEAN = 5.26                  |