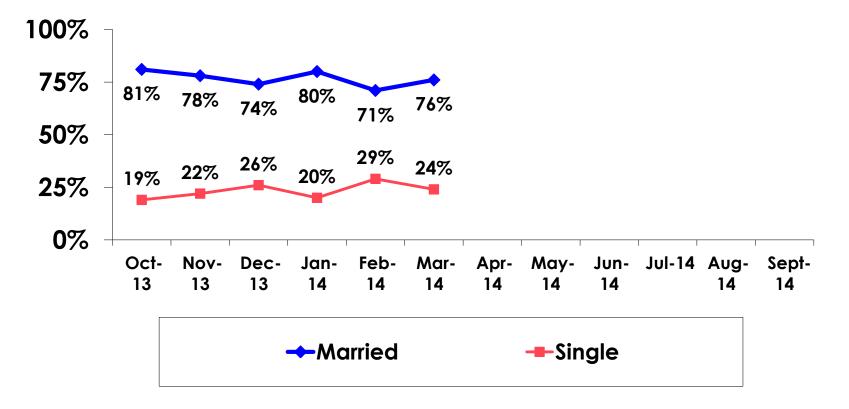

margin of error for a sample of **351** is  $\pm$ -5.23 percentage points with a 95% confidence level. That is, if all Korean visitors who traveled to Guam in the same time period were asked these questions, we can be 95% certain that their responses would not differ by  $\pm$ -5.23 percentage points.



## **OBJECTIVES**

• To monitor the effectiveness of the Korean seasonal campaigns in attracting Korean visitors, refresh certain baseline data, to better understand the nature, and economic value or impact of each of the targeted segments in the Korea marketing plan.

• Identify significant determinants of visitor satisfaction, expenditures and the desire to return to Guam.



#### <u>SECTION 1</u> PROFILE OF RESPONDENTS



#### **Marital Status - Overall**





#### **MARITAL STATUS**





#### Age - Overall



• The average age of the respondents is 34.55 years of age.



#### **AVERAGE - AGE**





#### **Personal Income**



• KW1,043.82=\$1



# Personal Income – 1st time vs. repeat





# Personal Income by Gender & Age

|     |                                                                                                                |            | TOTAL | GEN  | DER    |       |       |       |     |
|-----|----------------------------------------------------------------------------------------------------------------|------------|-------|------|--------|-------|-------|-------|-----|
|     |                                                                                                                |            | -     | Male | Female | 18-24 | 25-34 | 35-49