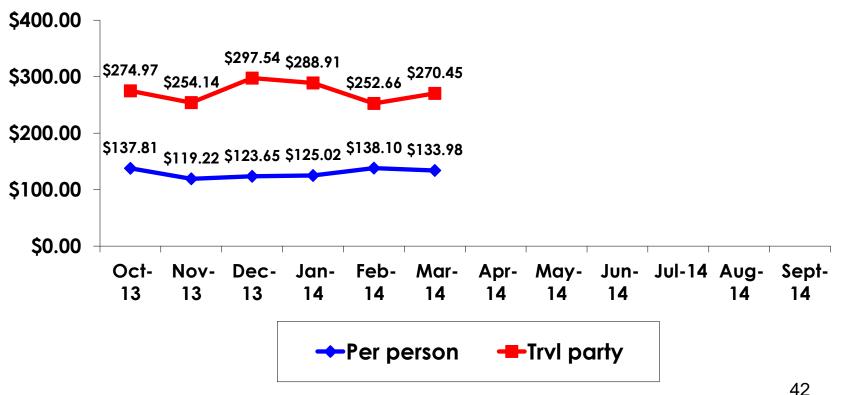

# ON-ISLE EXPENDITURES – By Day

YTD Per Person = \$129.61 YTD Travel Party = \$273.18