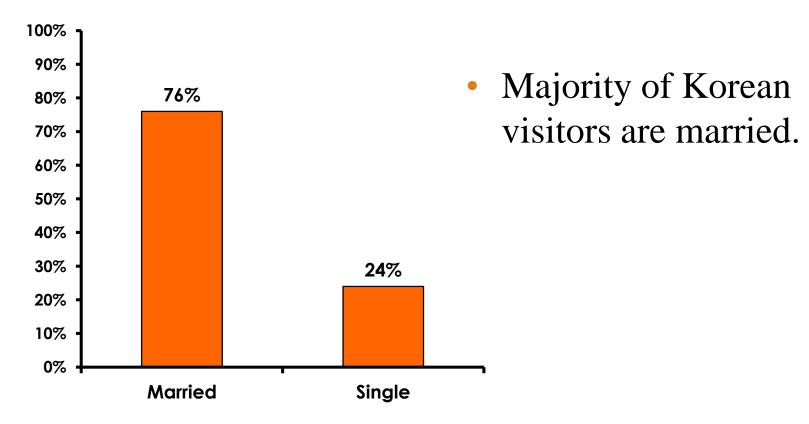

ure and waiting areas.

• The margin of error for a sample of **351** is  $\pm$ -5.23 percentage points with a 95% confidence level. That is, if all Korean visitors who traveled to Guam in the same time period were asked these questions, we can be 95% certain that their responses would not differ by  $\pm$ -5.23 percentage points.



## **OBJECTIVES**

• To monitor the effectiveness of the Korean seasonal campaigns in attracting Korean visitors, refresh certain baseline data, to better understand the nature, and economic value or impact of each of the targeted segments in the Korea marketing plan.

• Identify significant determinants of visitor satisfaction, expenditures and the desire to return to Guam.



#### <u>SECTION 1</u> PROFILE OF RESPONDENTS



#### **Marital Status - Overall**





#### **MARITAL STATUS**





#### Age - Overall



• The average age of the respondents is 34.55 years of age.



#### **AVERAGE - AGE**





#### **Personal Income**



• KW1,043.82=\$1



# Personal Income – 1st time vs. repeat





# Personal Income by Gender & Age

|     |                                                                                                                |            | TOTAL | GEN  | DER    |       |       |       |     |
|-----|----------------------------------------------------------------------------------------------------------------|------------|-------|------|--------|-------|-------|-------|-----|
|     |                                                                                                                |            | -     | Male | F