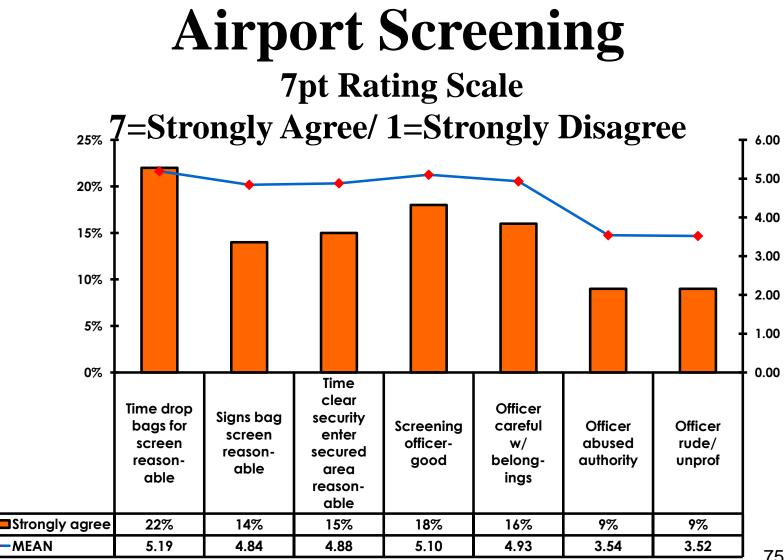

| 4%                  | 5%                  | 3%                  | 6%                  | 6%                  | 3%       | 5%        |
|     | Total Cou                         | t 350 | 16    | 176   | 133   | 14  | 7                                                                                                                                                                                                               | 23                  | 40                  | 63                  | 54                  | 49                  | 77       | 21        |



### Security Screening/ Immigration Process at Guam International Airport









# **Shop Guam Festival**





#### Shop Guam Festival - Impact n=19