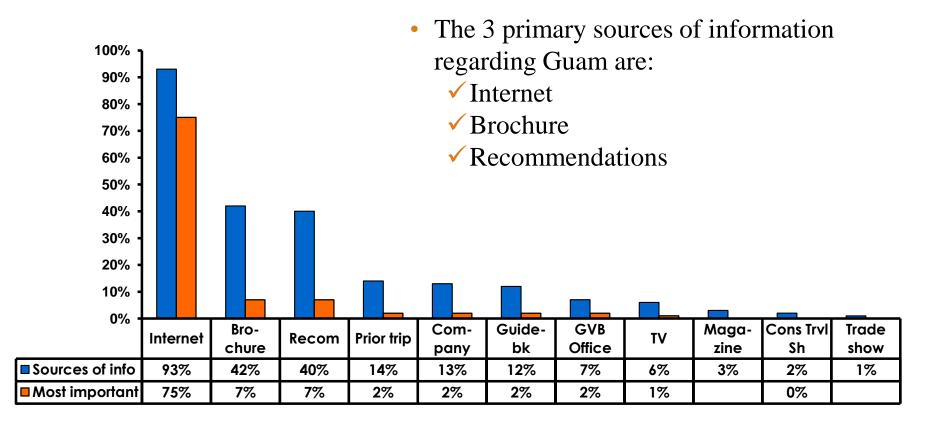

sfied/ 1=Very Dissatisfied

| Quality of Night Tour        | Variety of Night Tour        |
|------------------------------|------------------------------|
| Score of 6 to 7 = <b>21%</b> | Score of 6 to 7 = <b>22%</b> |
| Score of 4 to 5 = <b>64%</b> | Score of 4 to 5 = <b>61%</b> |
| Score 1 to 3 = <b>14%</b>    | Score 1 to 3 = <b>17%</b>    |
| MEAN = 4.52                  | MEAN = 4.48                  |



#### **Satisfaction with Other Activities**



60



#### What would it take to make you want to stay an extra day in Guam?













## <u>SECTION 5</u> PROMOTIONS



### **Internet- Guam Sources of Info**





# Internet- Things To Do Sources of Info





### **Internet- GVB Sources**





### **Travel Motivation- Info Sources**





### **Sources of Information Pre-arrival**





### **Sources of Information Post-arrival**





## <u>SECTION 6</u> OTHER ISSUES



### **Concerns about travel outside of Korea - Overall**





# **Concerns about travel outside of Korea - By Age & Income**

|     |                                   | TOTAL |       | AC    | θE    |     |                                                                                                                                                                                                                 |                     |                     | Q26                 |                     |                     |          |           |
|-----|-----------------------------------|-------|-------|-------|-------|-----|-------------------------------------------------------------------------------