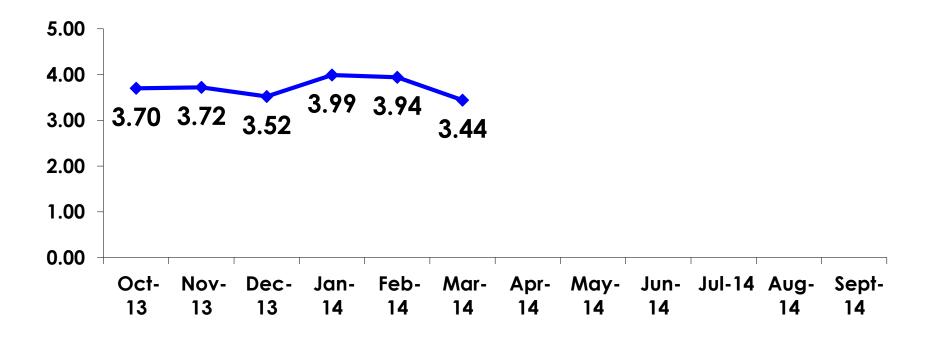

| 2      |
|        |        | Column N % | 5%    | 5%      | 4%     |
|        | 25-34  | Count      | 177   | 160     | 17     |
|        |        | Column N % | 52%   | 56%     | 32%    |
|        | 35-49  | Count      | 133   | 103     | 30     |
|        |        | Column N % | 39%   | 36%     | 57%    |
|        | 50+    | Count      | 14    | 10      | 4      |
|        |        | Column N % | 4%    | 3%      | 8%     |
|        | Total  | Count      | 340   | 287     | 53     |



#### **Repeat Visitors Last Trip** n = 54



- The average repeat visitor has been to Guam 2.20 times.
- Less than half of repeat visitors have been here within the last year.



#### Average Number Overnight Trips (2009-2014) (2 nights or more)





# Length of Stay





#### **AVG LENGTH OF STAY**





#### **Occupation by Income**

|     |                                       |       | TOTAL |                                                                                                                                                                                                                 | Q26                 |                     |                     |                     |                     |          |           |
|-----|---------------------------------------|-------|-------|-----------------------------------------------------------------------------------------------------------------------------------------------------------------------------------------------------------------|---------------------|---------------------|---------------------|-------------------