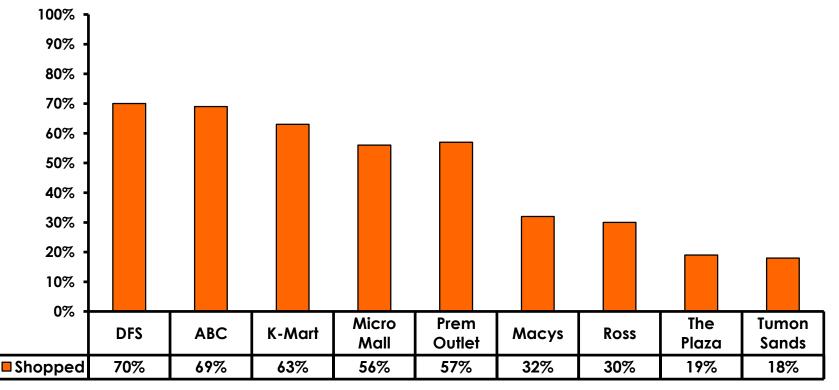

Maximum (highest amount recorded for the entire sample)



# Breakdown of Airport Expenditures

|                        | MEAN \$ |
|------------------------|---------|
| Food & Beverages       | \$4.60  |
| Gifts/Souvenirs Self   | \$32.72 |
| Gifts/Souvenirs Others | \$19.66 |
| Total                  | \$56.98 |



### <u>SECTION 4</u> VISITOR SATISFACTION



#### Satisfaction Scores Overall 7pt Rating Scale 7=Very Satisfied/1=Very Dissatisfied





#### Satisfaction Quality/ Cleanliness 7pt Rating Scale 7=Very Satisfied/1=Very Dissatisfied





#### Quality of Accommodations 7pt Rating Scale 7=Very Satisfied/1=Very Dissatisfied





#### Quality of Dining Experience 7pt Rating Scale 7=Very Satisfied/1=Very Dissatisfied





#### Visits to Shopping Centers/Malls on Guam Top responses





#### Satisfaction with Shopping 7pt Rating Scale 7=Very Satisfied/ 1=Very Dissatisfied

| Quality of Shopping          | Variety of Shopping          |
|------------------------------|------------------------------|
| Score of 6 to 7 = <b>54%</b> | Score of 6 to 7 = <b>51%</b> |
| Score of 4 to 5 = <b>38%</b> | Score of 4 to 5 = <b>40%</b> |
| Score 1 to 3 = <b>7%</b>     | Score 1 to 3 = <b>9%</b>     |
| MEAN = 5.40                  | MEAN = 5.26                  |



# **Optional Tour Participation**





# **Optional Tours Participation & Satisfaction**





#### **Day Tours Satisfaction** 7pt Rating Scale 7=Very Satisfied/ 1=Very Dissatisfied

| Quality of Day Tour          | Variety of Day Tour          |
|------------------------------|------------------------------|
| Score of