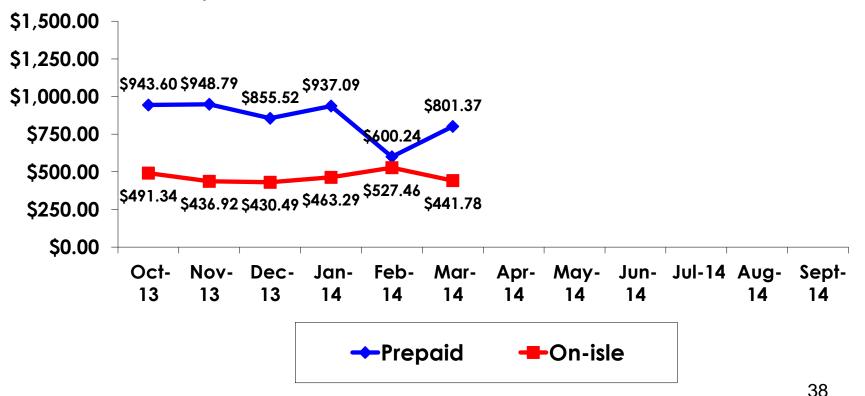

#### Prepaid Expenditures KW 1,043.82/US\$1

- \$1,813.92 = overall mean average prepaid expense (for entire travel party size) by respondent
- $\$0 = \min(1 \text{ minimum (lowest amount recorded for the entire sample)})$
- \$10,059 = maximum (highest amount recorded for the entire sample)
- \$801.37 = overall mean average <u>per person</u> prepaid expenditures

# **On-Island Expenditures**

- \$895.44 = overall mean average on-island expense (for entire travel party size) by respondent
- \$0 = Minimum (lowest amount recorded for the entire sample)
- \$5,200 = Maximum (highest amount recorded for the entire sample)
- \$441.78 = overall mean average <u>per person</u> onisland expenditure