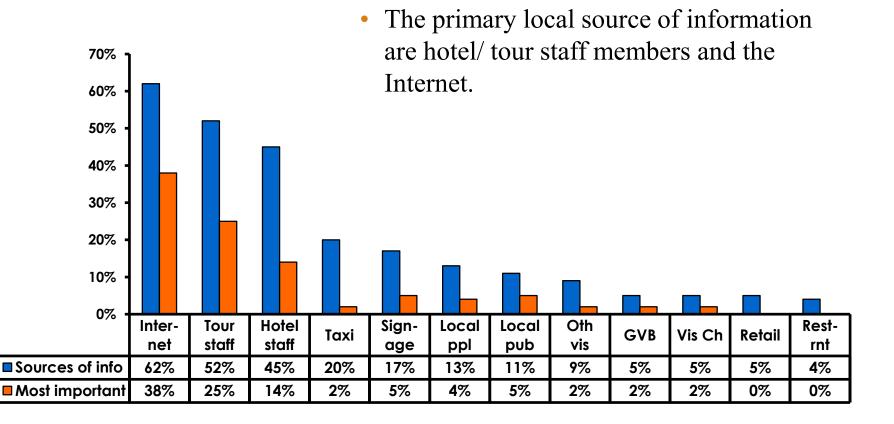

### **Sources of Information Pre-arrival**

### **Sources of Information Post-arrival**