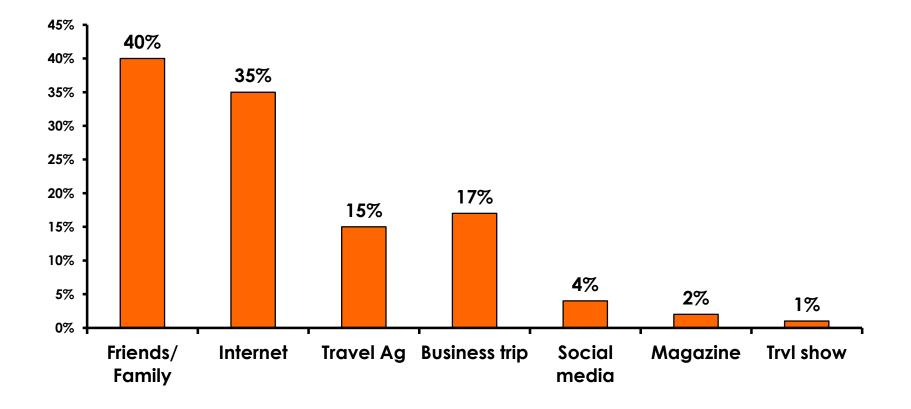

ours Satisfaction** 7pt Rating Scale 7=Very Satisfied/ 1=Very Dissatisfied

| Quality of Night Tour        | Variety of Night Tour        |
|------------------------------|------------------------------|
| Score of 6 to 7 = <b>21%</b> | Score of 6 to 7 = <b>22%</b> |
| Score of 4 to 5 = <b>64%</b> | Score of 4 to 5 = <b>61%</b> |
| Score 1 to 3 = <b>14%</b>    | Score 1 to 3 = <b>17%</b>    |
| MEAN = 4.52                  | MEAN = 4.48                  |



#### **Satisfaction with Other Activities**



60



#### What would it take to make you want to stay an extra day in Guam?













## <u>SECTION 5</u> PROMOTIONS



### **Internet- Guam Sources of Info**





# Internet- Things To Do Sources of Info





### **Internet- GVB Sources**





### **Travel Motivation- Info Sources**





### **Sources of Information Pre-arrival**





### **Sources of Information Post-arrival**





## <u>SECTION 6</u> OTHER ISSUES



### **Concerns about travel outside of Korea - Overall**





# **Concerns about travel outside of Korea - By Age & Income**

|     |                                   | TOTAL |       | AC    | θE    |     |                                                                                                                                                                                                                 |                     |                     | Q26                 |                     |                     |          |           |
|-----|-----------------------------------|-------|-------|-------|-------|-----|-------------------------------