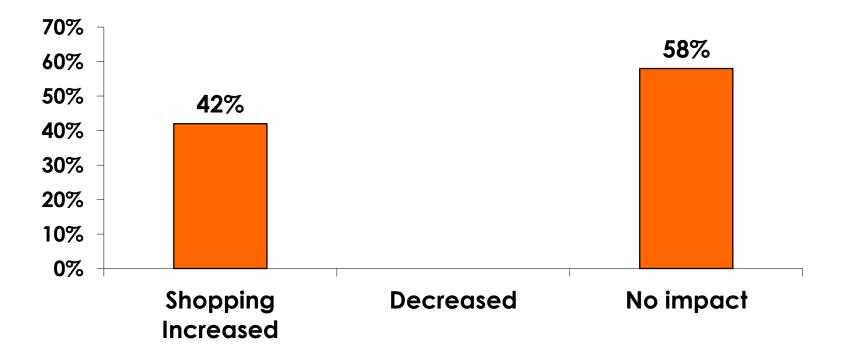

| 4%                  | 5%                  | 3%                  | 6%                  | 6%                  | 3%       | 5%        |
|     | Total Cou                         | t 350 | 16    | 176   | 133   | 14  | 7                                                                                                                                                                                                               | 23                  | 40                  | 63                  | 54                  | 49                  | 77       | 21        |



### Security Screening/ Immigration Process at Guam International Airport









# **Shop Guam Festival**





#### Shop Guam Festival - Impact n=19