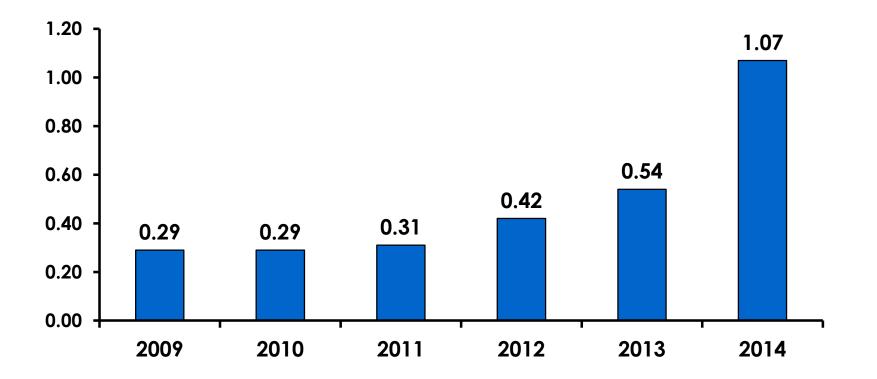

54     |
| AGE    | 18-24  | Count      | 16    | 14      | 2      |
|        |        | Column N % | 5%    | 5%      | 4%     |
|        | 25-34  | Count      | 177   | 160     | 17     |
|        |        | Column N % | 52%   | 56%     | 32%    |
|        | 35-49  | Count      | 133   | 103     | 30     |
|        |        | Column N % | 39%   | 36%     | 57%    |
|        | 50+    | Count      | 14    | 10      | 4      |
|        |        | Column N % | 4%    | 3%      | 8%     |
|        | Total  | Count      | 340   | 287     | 53     |



#### **Repeat Visitors Last Trip** n = 54



- The average repeat visitor has been to Guam 2.20 times.
- Less than half of repeat visitors have been here within the last year.



#### Average Number Overnight Trips (2009-2014) (2 nights or more)





# Length of Stay





#### **AVG LENGTH OF STAY**





#### **Occupation by Income**

|     |                                       |       | TOTAL |                                                                                                                                                                                                                 | Q26                 |                     |                     |                     |                     |          |           |
|-----|---------------------------------------|-------|-------|-----------------------------------------------------------------------------------------------------------------------------------------------------------------------------------------------------------------|---------------------|--------