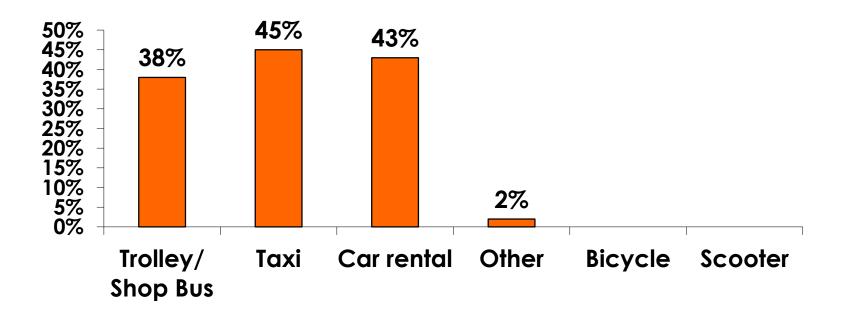

| \$42.34  |
| Food & beverage in fast food restaurant/convenience store                 | \$27.46  |
| Food & beverage at restaurants or drinking establishments outside a hotel | \$60.43  |
| Optional tours and activities                                             | \$76.13  |
| Gifts/ souvenirs for yourself/companions                                  | \$215.98 |
| Gifts/ souvenirs for friends/family at home                               | \$108.69 |
| Local transportation                                                      | \$43.77  |
| Other expenses not covered                                                | \$321.41 |
| Average Total                                                             | \$895.44 |



# Local Transportation n=148



Mean=\$43.77 per travel party



# **Guam Airport Expenditures**

- \$56.98 = overall average
- \$0 = Minimum (lowest amount recorded for the entire sample)
- \$3,000 = Maximum (highest amount recorded for the entire sample)



# Breakdown of Airport Expenditures

|                        | MEAN \$ |
|------------------------|---------|
| Food & Beverages       | \$4.60  |
| Gifts/Souvenirs Self   | \$32.72 |
| Gifts/Souvenirs Others | \$19.66 |
| Total                  | \$56.98 |



### <u>SECTION 4</u> VISITOR SATISFACTION



#### Satisfaction Scores Overall 7pt Rating Scale 7=Very Satisfied/1=Very Dissatisfied





#### Satisfaction Quality/ Cleanliness 7pt Rating Scale 7=Very Satisfied/1=Very Dissatisfied





#### Quality of Accommodations 7pt Rating Scale 7=Very Satisfied/1=Very D