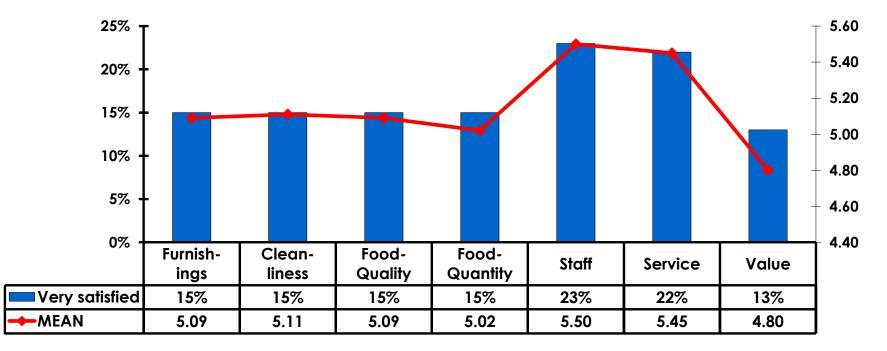

#### Satisfaction Quality/ Cleanliness 7pt Rating Scale 7=Very Satisfied/1=Very Dissatisfied