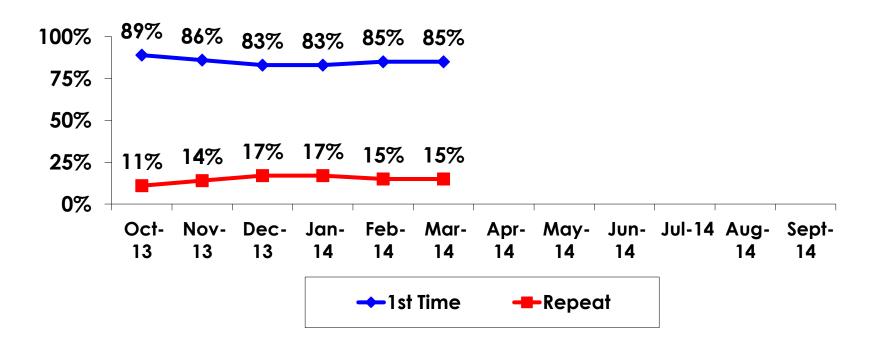

| Count      | 21    | 4    | 17     | 5     | 11    | 3     |     |
|     |                                                                                                                | Column N % | 6%    | 2%   | 10%    | 33%   | 6%    | 2%    |     |
|     | Total                                                                                                          | Count      | 335   | 166  | 169    | 15    | 170   | 126   | 14  |



#### **Travel Companions**





## **Number of Children Travel Party**

N=106 total respondents traveling with children.

(Of those N=106 respondents, there is a total of 168 children 18 years or younger)





## **Prior Trips to Guam**





### **PRIOR TRIPS TO GUAM**





## **Trips to Guam by Age & Gender**

|        |        |            | TOTAL | TRIPS T | O GUAM |
|--------|--------|------------|-------|---------|--------|
|        |        |            | -     | 1st     | Repeat |
| GENDER | Male   | Count      | 175   | 148     | 27     |
|        |        | Column N % | 50%   | 50%     | 50%    |
|        | Female | Count      | 176   | 149     | 27     |
|        |        | Column N % | 50%   | 50%     | 50%    |
|        | Total  | Count      | 351   | 297     | 54     |
| AGE    | 18-24  | Count      | 16    | 14      | 2      |
|        |        | Column N % | 5%    | 5%      | 4%     |
|        | 25-34  | Count      | 177   | 160     | 17     |
|        |        | Column N % | 52%   | 56%     | 32%    |
|        | 35-49  | Count      | 133