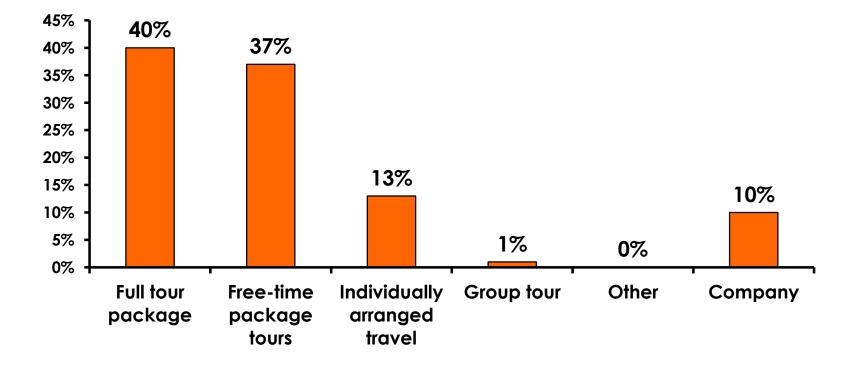

|                     |                     |                     | 2%                  |                     |          |           |
|     | Total                                 | Count | 340   | 7                                                                                                                                                                                                               | 23                  | 39                  | 63                  | 54                  | 48                  | 78       | 20        |



#### <u>SECTION 2</u> TRAVEL PLANNING



## **Travel Planning - Overall**





## **Accommodation by Income**

Average length of stay: 3.44 days

|    |                             | TOTAL  |                                                                                                                                                                                                                 |                     |                     | Q26                 |                     |                     |          |           |
|----|-----------------------------|--------|-----------------------------------------------------------------------------------------------------------------------------------------------------------------------------------------------------------------|---------------------|---------------------|---------------------|-------------------