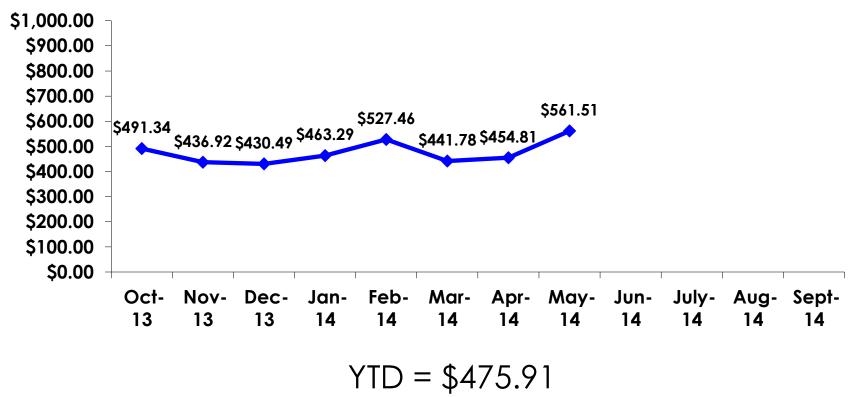

# ON-ISLAND EXPENDITURES -TRACKING

# ON-ISLAND EXPENDITURES PER PERSON -SEGMENTATION

|            |         | TOTAL    | FAMILY/ FIT | ENG LANG<br>LESSON | HONEYMOON | WEDDING  | INCENTIVE<br>TRVL | 18-35    | 36-55    | CHILD    | FIT      | GOLDEN<br>MISS | SENIORS  | SPORT    |
|------------|---------|----------|-------------|--------------------|-----------|----------|-------------------|----------|----------|----------|----------|----------------|----------|----------|
|            |         | -        | -           | -                  | -         | -        | -                 | -        | -        | -        | -        | -              | -        | -        |
| PER PERSON | Mean    | \$561.51 | \$528.58    | \$546.67           | \$801.59  | \$816.67 | \$978.00          | \$610.59 | \$519.79 | \$399.85 | \$678.09 | \$467.57       | \$550.00 | \$731.65 |
|            | Median  | \$365    | \$450       | \$500              | \$500     | \$800    | \$815             | \$400    | \$363    | \$300    | \$658    | \$560          | \$550    | \$555    |
|            | Minimum | \$0      | \$0         | \$450              | \$0       | \$800    | \$500             | \$0      | \$0      | \$0      | \$0      | \$38           | \$400    | \$0      |
|            | Maximum | \$4,500  | \$2,500     | \$730              | \$4,500   | \$850    | \$3,000           | \$4,500  | \$2,933  | \$3,000  | \$2,500  | \$1,000        | \$700    | \$4,500  |