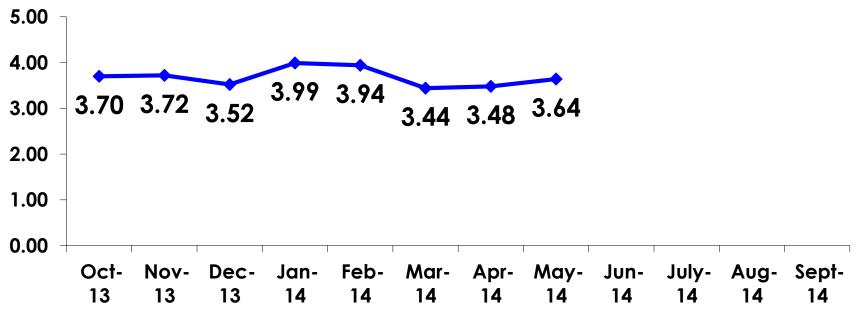

# AVG LENGTH OF STAY -TRACKING

# AVG LENGTH OF STAY -SEGMENTATION

|    |        | TOTAL | FAMILY/ FIT | ENG LANG<br>LESSON | HONEYMOON | WEDDING | INCENTIVE<br>TRVL | 18-35 | 36-55 | CHILD | FIT  | GOLDEN<br>MISS | SENIORS | SPORT |
|----|--------|-------|-------------|--------------------|-----------|---------|-------------------|-------|-------|-------|------|----------------|---------|-------|
|    |        | -     | -           | -                  | -         | -       | -                 | -     | -     | -     | -    | -              | -       | -     |
| Q8 | Mean   | 3.64  | 3.71        | 3.17               | 4.12      | 3.50    | 3.20              | 3.69  | 3.59  | 3.55  | 3.82 | 3.50           | 3.00    | 3.76  |
|    | Median | 3     | 4           | 3                  | 4         | 4       | 3                 | 3     | 3     | 3     | 3    | 3              | 3       | 3     |