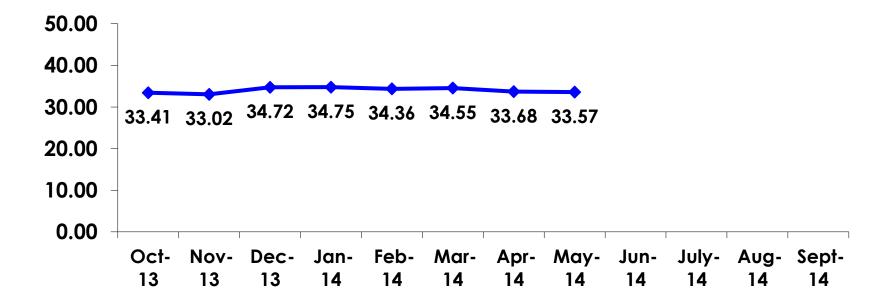

#### **AVERAGE AGE - TRACKING**

#### **AGE-SEGMENTATION**

|    |        |            | TOTAL | FAMILY/ FIT | ENG LANG<br>LESSON | HONEYMOON | WEDDING | INCENTIVE<br>TRVL | 18-35 | 36-55 | CHILD | FIT   | GOLDEN<br>MISS | SENIORS | SPORT |
|----|--------|------------|-------|-------------|--------------------|-----------|---------|-------------------|-------|-------|-------|-------|----------------|---------|-------|
|    |        |            | -     | -           | -                  | -         | -       | -                 | -     | -     | -     | -     | -              | -       | -     |
| QF | 18-24  | Count      | 20    | 0           | 1                  | 3         | 1       | 1                 | 20    | 0     | 0     | 4     | 0              | 0       | 11    |
|    |        | Column N % | 6%    | 0%          | 17%                | 6%        | 33%     | 10%               | 9%    | 0%    | 0%    | 5%    | 0%             | 0%      | 10%   |
|    | 25-34  | Count      | 177   | 25          | 4                  | 41        | 1       | 7                 | 177   | 0     | 24    | 48    | 7              | 0       | 60    |
|    |        | Column N % | 53%   | 60%         | 67%                | 84%       | 33%     | 70%               | 79%   | 0%    | 23%   | 57%   | 58%            | 0%      | 54%   |
|    | 35-49  | Count      | 134   | 17          | 1                  | 5         | 1       | 2                 | 27    | 107   | 81    | 29    | 5              | 0       | 41    |
|    |        | Column N % | 40%   | 40%         | 17%                | 10%       | 33%     | 20%               | 12%   | 98%   | 77%   | 35%   | 42%            | 0%      | 37%   |
|    | 50+    | Count      | 5     | 0           | 0                  | 0         | 0       | 0                 | 0     | 2     | 0     | 3     | 0              | 2       | 0     |
|    |        | Column N % | 1%    | 0%          | 0%                 | 0%        | 0%      | 0%                | 0%    | 2%    | 0%    | 4%    | 0%             | 100%    | 0%    |
|    | Total  | Count      | 336   | 42          | 6                  | 49        | 3       | 10                | 224   | 109   | 105   | 84    | 12             | 2       | 112   |
| QF | Mean   |            | 33.57 | 33.83       | 31.00              | 29.73     | 31.00   | 30.40             | 30.03 | 40.09 | 37.21 | 33.55 | 33.75          | 62.50   | 32.75 |
|    | Median |            | 33    | 34          | 28                 | 29        | 31      | 31                | 30    | 40    | 37    | 33    | 33             | 63      | 32    |
|    |        |            |       |             |                    |           |         |                   |       |       |       |       |                |         |       |