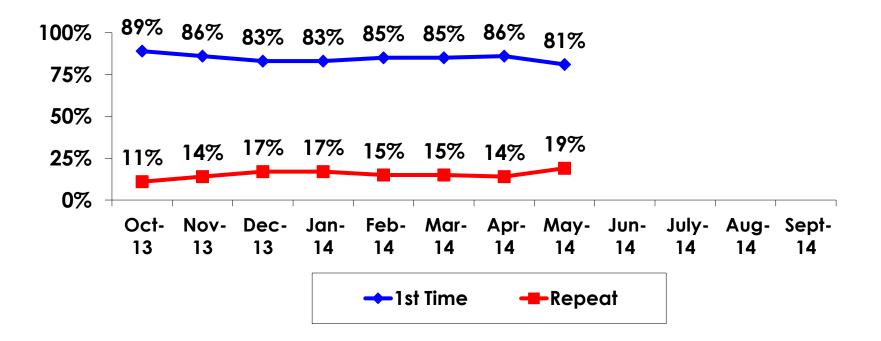

# PRIOR TRIPS TO GUAM -TRACKING

# PRIOR TRIPS TO GUAM -SEGMENTATION

|     |       |            | TOTAL | FAMILY/ FIT | ENG LANG<br>LESSON | HONEYMOON | WEDDING | INCENTIVE<br>TRVL | 18-35 | 36-55 | CHILD | FIT | GOLDEN<br>MISS | SENIORS | SPORT |
|-----|-------|------------|-------|-------------|--------------------|-----------|---------|-------------------|-------|-------|-------|-----|----------------|---------|-------|
|     |       |            | -     | -           | -                  | -         | -       | -                 | -     | -     | -     | -   | -              | -       | -     |
| Q3A | Yes   | Count      | 282   | 33          | 5                  | 48        | 3       | 9                 | 193   | 79    | 84    | 64  | 10             | 0       | 94    |
|     |       | Column N % | 81%   | 79%         | 83%                | 96%       | 100%    | 90%               | 86%   | 72%   | 78%   | 74% | 83%            | 0%      | 82%   |
|     | No    | Count      | 67    | 9           | 1                  | 2         | 0       | 1                 | 31    | 30    | 24    | 22  | 2              | 2       | 21    |
|     |       | Column N % | 19%   | 21%         | 17%                | 4%        | 0%      | 10%               | 14%   | 28%   | 22%   | 26% | 17%            | 100%    | 18%   |
|     | Total | Count      | 349   | 42          | 6                  | 50        | 3       | 10                | 224   | 109   | 108   | 86  | 12             | 2       | 115   |