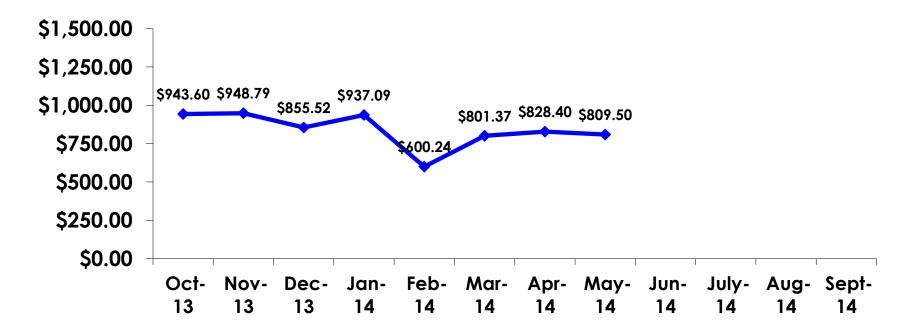

# PREPAID EXPENDITURES -TRACKING

# PREPAID EXPENDITURES PER PERSON -SEGMENTATION

|            |         | TOTAL    | FAMILY/ FIT | ENG LANG<br>LESSON | HONEYMOON  | WEDDING | INCENTIVE<br>TRVL | 18-35    | 36-55    | CHILD    | FIT      | GOLDEN<br>MISS | SENIORS  | SPORT    |
|------------|---------|----------|-------------|--------------------|------------|---------|-------------------|----------|----------|----------|----------|----------------|----------|----------|
|            |         | -        | -           | -                  | -          | -       | -                 | -        | -        | -        | -        | -              | -        | -        |
| PER PERSON | Mean    | \$809.50 | \$720.27    | \$71.31            | \$1,151.23 | \$0.00  | \$117.35          | \$794.65 | \$909.26 | \$835.41 | \$540.07 | \$640.88       | \$220.03 | \$775.90 |
|            | Median  | \$754    | \$782       | \$0                | \$1,271    | \$0     | \$0               | \$776    | \$807    | \$795    | \$0      | \$750          | \$220    | \$674    |
|            | Minimum | \$0      | \$0         | \$0                | \$0        | \$0     | \$0               | \$0      | \$0      | \$0      | \$0      | \$0            | \$0      | \$0      |
|            | Maximum | \$9,192  | \$1,882     | \$428              | \$2,533    | \$0     | \$1,173           | \$7,334  | \$9,192  | \$2,934  | \$7,334  | \$1,277        | \$440    | \$7,334  |