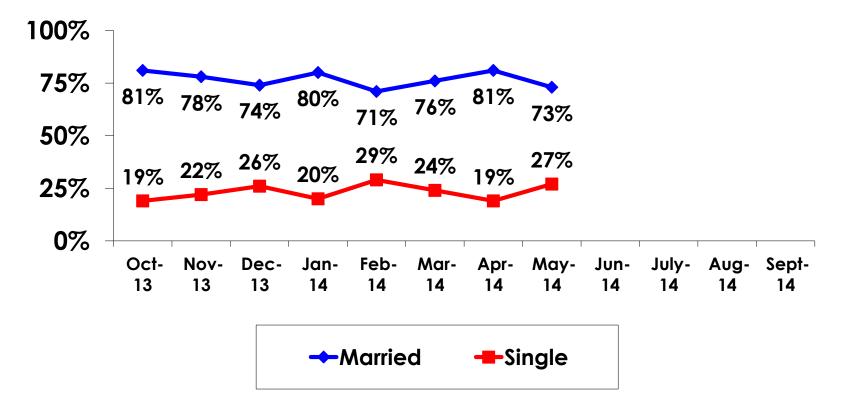

# MARITAL STATUS -TRACKING

# MARITAL STATUS-SEGMENTATION

|    |         |            | TOTAL | FAMILY/ FIT | ENG LANG<br>LESSON | HONEYMOON | WEDDING | INCENTIVE<br>TRVL | 18-35 | 36-55 | CHILD | FIT | GOLDEN<br>MISS | SENIORS | SPORT |
|----|---------|------------|-------|-------------|--------------------|-----------|---------|-------------------|-------|-------|-------|-----|----------------|---------|-------|
|    |         |            | -     | -           | -                  | -         | -       | -                 | -     | -     | -     | -   | -              | -       | -     |
| QE | Married | Count      | 254   | 39          | 2                  | 47        | 1       | 2                 | 145   | 98    | 108   | 54  | 5              | 2       | 80    |
|    |         | Column N % | 73%   | 93%         | 33%                | 94%       | 33%     | 20%               | 65%   | 90%   | 100%  | 64% | 42%            | 100%    | 70%   |
|    | Single  | Count      | 94    | 3           | 4                  | 3         | 2       | 8                 | 79    | 11    | 0     | 31  | 7              | 0       | 34    |
|    |         | Column N % | 27%   | 7%          | 67%                | 6%        | 67%     | 80%               | 35%   | 10%   | 0%    | 36% | 58%            | 0%      | 30%   |
|    | Total   | Count      | 348   | 42          | 6                  | 50        | 3       | 10                | 224   | 109   | 108   | 85  | 12             | 2       | 114   |