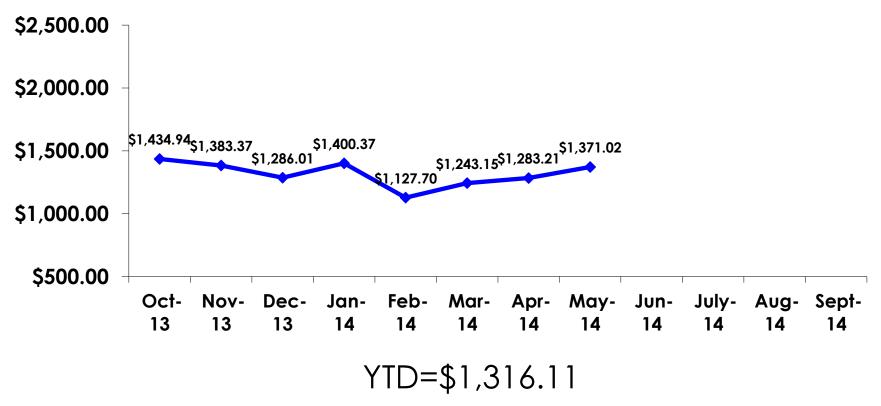

# TOTAL EXPENDITURES – TRACKING

# **TOTAL EXPENDITURES PER PERSON - SEGMENTATION**

|                  |         | TOTAL      | FAMILY/ FIT | ENG LANG<br>LESSON | HONEYMOON  | WEDDING    | INCENTIVE<br>TRVL | 18-35      | 36-55      | CHILD      | FIT        | GOLDEN<br>MISS | SENIORS  | SPORT      |
|------------------|---------|------------|-------------|--------------------|------------|------------|-------------------|------------|------------|------------|------------|----------------|----------|------------|
|                  |         | -          | -           | -                  | -          | -          | -                 | -          | -          | -          | -          | -              | -        | -          |
| TOTAL PER PERSON | Mean    | \$1,283.21 | \$1,242.81  | \$740.00           | \$1,841.11 | \$1,007.50 | \$1,032.74        | \$1,368.14 | \$1,124.27 | \$1,063.78 | \$1,278.72 | \$1,301.14     | \$983.13 | \$1,369.74 |
|                  | Median  | \$1,200    | \$1,186     | \$740              | \$1,966    | \$400      | \$850             | \$1,311    | \$1,068    | \$1,069    | \$1,039    | \$1,336        | \$983    | \$1,254    |
|                  | Minimum | \$0        | \$167       | \$500              | \$0        | \$0        | \$0               | \$0        | \$0        | \$0        | \$0        | \$44           | \$558    | \$0        |
|                  | Maximum | \$6,898    | \$2,966     | \$980              | \$3,756    | \$2,966    | \$2,350           | \$6,898    | \$2,966    | \$2,966    | \$4,267    | \$2,087        | \$1,408  | \$6,898    |