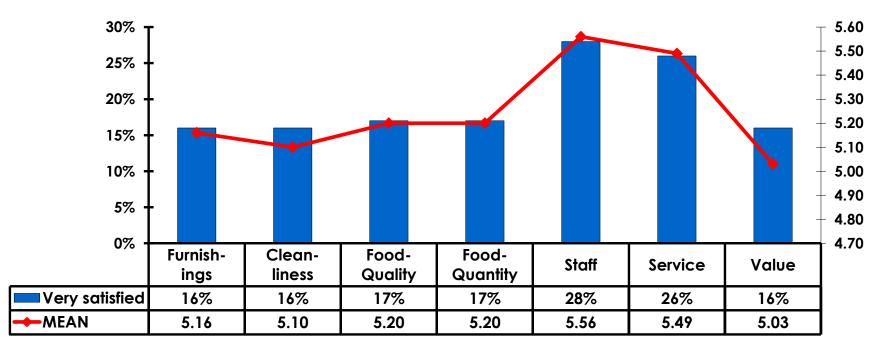

#### **Day Tours Satisfaction** 7pt Rating Scale 7=Very Satisfied/ 1=Very Dissatisfied

| Quality of Day Tour          | Variety of Day Tour          |
|------------------------------|------------------------------|
| Score of 6 to 7 = <b>50%</b> | Score of 6 to 7 = <b>48%</b> |
| Score of 4 to 5 = <b>44%</b> | Score of 4 to 5 = <b>45%</b> |
| Score 1 to 3 = <b>5%</b>     | Score 1 to 3 = <b>9%</b>     |
| MEAN = 5.26                  | MEAN = 5.10                  |