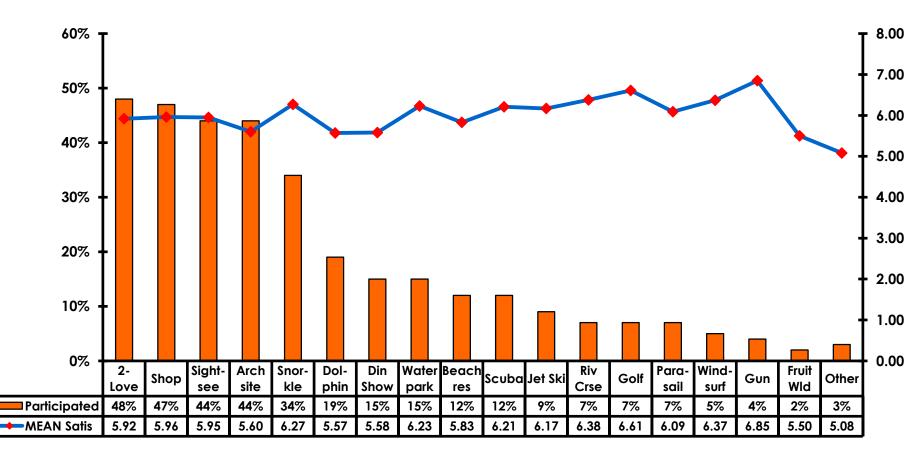

------------------|
| Score of 6 to 7 = <b>50%</b> | Score of 6 to 7 = <b>48%</b> |
| Score of 4 to 5 = <b>44%</b> | Score of 4 to 5 = <b>45%</b> |
| Score 1 to 3 = <b>5%</b>     | Score 1 to 3 = <b>9%</b>     |
| MEAN = 5.26                  | MEAN = 5.10                  |



#### **Night Tours Satisfaction** 7pt Rating Scale 7=Very Satisfied/ 1=Very Dissatisfied

| Quality of Night Tour        | Variety of Night Tour        |
|------------------------------|------------------------------|
| Score of 6 to 7 = <b>29%</b> | Score of 6 to 7 = <b>30%</b> |
| Score of 4 to 5 = <b>59%</b> | Score of 4 to 5 = <b>58%</b> |
| Score 1 to 3 = <b>12%</b>    | Score 1 to 3 = <b>11%</b>    |
| MEAN = 4.68                  | MEAN = 4.70                  |



### **Satisfaction with Other Activities**





#### What would it take to make you want to stay an extra day in Guam?









#### **On-Island Perceptions** 7pt Rating Scale 7=Very Satisfied/ 1=Very Dissatisfied





## <u>SECTION 5</u> PROMOTIONS



## **Internet- Guam Sources of Info**





# Internet- Things To Do Sources of Info





### **Internet- GVB Sources**





### **Travel Motivation- Info Sources**





### **Sources of Information Pre-arrival**





### **Sources of Information Post-arrival**





## <u>SECTION 6</u> OTHER ISSUES



### **Concerns about travel outside of Korea - Overall**





# **Concerns about travel outside of Korea - By Age & Income**

|     |                                   | TOTAL  | AGE   |       |       |     | Q26