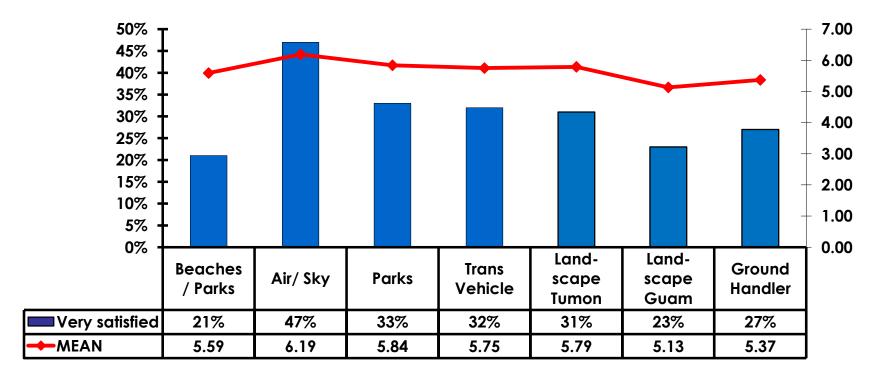

#### **On-Island Perceptions** 7pt Rating Scale 7=Very Satisfied/ 1=Very Dissatisfied