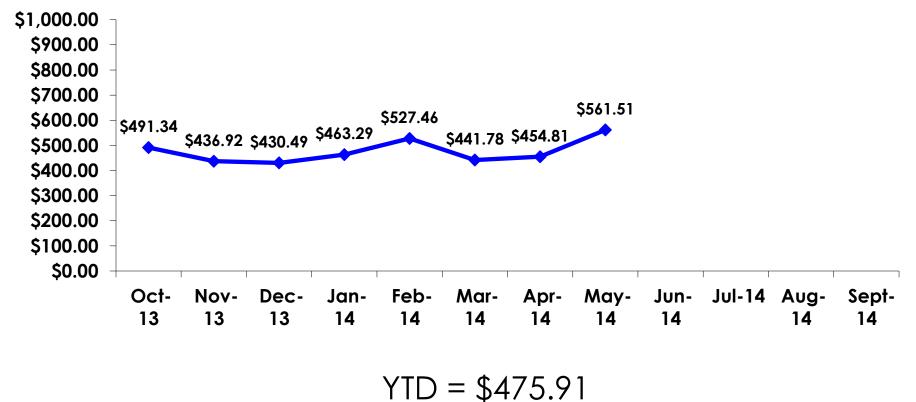

# PREPAID/ ON-ISLE EXPENDITURES – Per Person

Prepaid YTD = \$840.47 On-Isle YTD = \$475.91

#### **On-Island Expenditures**

- \$1,122.97 = overall mean average on-island expense (for entire travel party size) by respondent
- \$0 = Minimum (lowest amount recorded for the entire sample)
- \$9,000 = Maximum (highest amount recorded for the entire sample)
- \$561.51 = overall mean average <u>per person</u> onisland expenditure