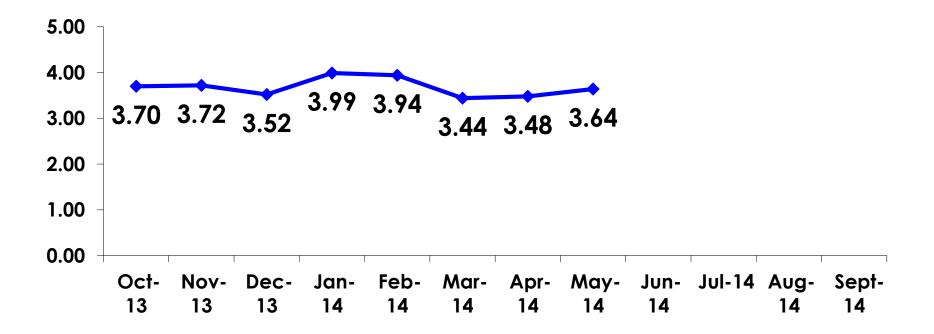

| 2      |
|        |        | Column N % | 6%    | 7%      | 3%     |
|        | 25-34  | Count      | 177   | 155     | 22     |
|        |        | Column N % | 53%   | 57%     | 34%    |
|        | 35-49  | Count      | 134   | 98      | 36     |
|        |        | Column N % | 40%   | 36%     | 56%    |
|        | 50+    | Count      | 5     | 1       | 4      |
|        |        | Column N % | 1%    | 0%      | 6%     |
|        | Total  | Count      | 336   | 272     | 64     |



#### **Repeat Visitors Last Trip** n = 65



- The average repeat visitor has been to Guam 2.45 times.
- Less than half of repeat visitors have been here within the last year.



#### Average Number Overnight Trips (2009-2014) (2 nights or more)





#### Length of Stay





#### **AVG LENGTH OF STAY**





#### **Occupation by Income**

|     |                                       |       | TOTAL | Q26                                                                                                                                                                                                             |                     |                     |                     |                     |                     |          |           |
|-----|---------------------------------------|-------|-------|-----------------------------------------------------------------------------------------------------------------------------------------------------------------------------------------------------------------|---------------------|---------------------|---------------------|-------------------