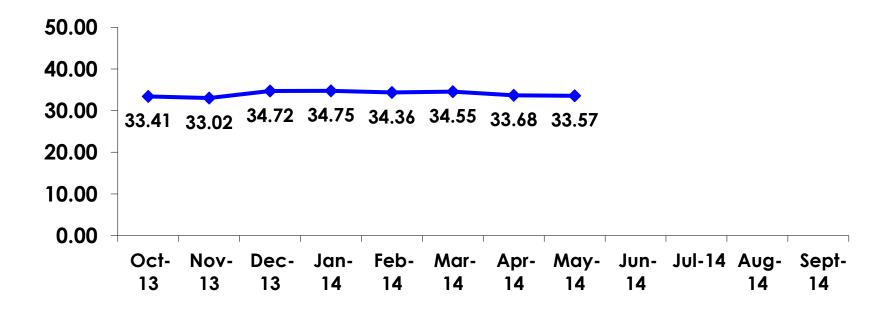

#### Age - Overall

• The average age of the respondents is 33.57 years of age.

#### **AVERAGE - AGE**