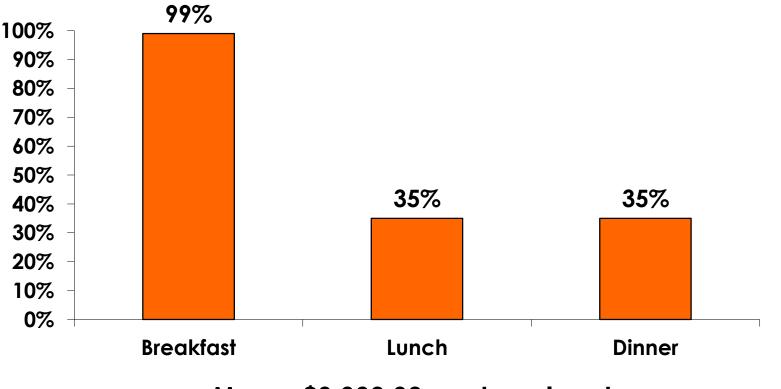

#### (Filter: Only those who responded/ Per Travel Party)

|                                           | MEAN \$    |
|-------------------------------------------|------------|
| Air & Accommodation package only          | \$2,117.60 |
| Air & Accommodation w/ daily meal package | \$3,330.30 |
| Air only                                  | \$1,261.37 |
| Accommodation only                        | \$796.11   |
| Accommodation w/ daily meal only          | \$852.49   |
| Food & Beverages in Hotel                 | \$92.90    |
| Ground transportation – Korea             | \$132.80   |
| Ground transportation – Guam              | \$193.94   |
| Optional tours/ activities                | \$531.23   |
| Other expenses                            | \$955.45   |
| Total Prepaid                             | \$1,961.19 |

#### PREPAID MEAL BREAKDOWN