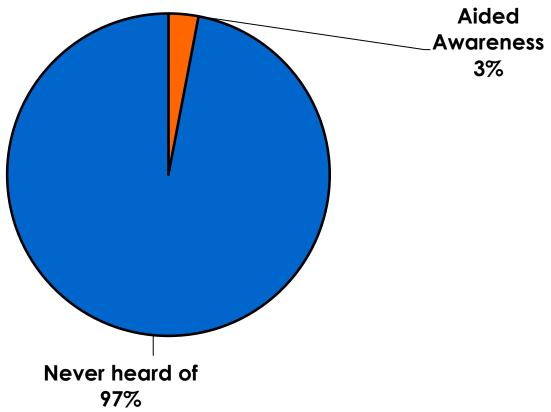

|                     |                     | 7%                  | 3%                  | 6%                  | 4%       |           |
|     | Total Cou                         | nt 350 | 20    | 177   | 134   | 5   | 9                                                                                                                                                                                                               | 9                   | 40                  | 42                  | 62                  | 53                  | 82       | 20        |



### Security Screening/ Immigration Process at Guam International Airport









# **Shop Guam Festival**





#### Shop Guam Festival - Impact n=9