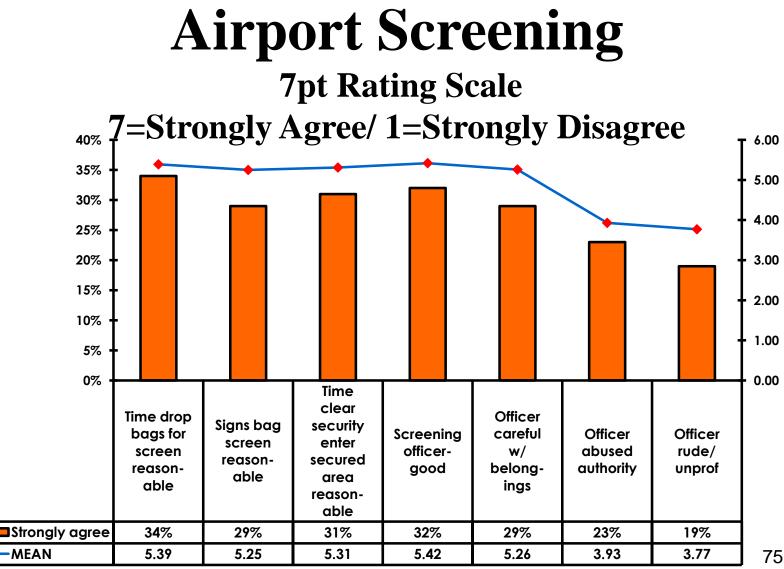

|                     |                     | 7%                  | 3%                  | 6%                  | 4%       |           |
|     | Total Cou                         | nt 350 | 20    | 177   | 134   | 5   | 9                                                                                                                                                                                                               | 9                   | 40                  | 42                  | 62                  | 53                  | 82       | 20        |



### Security Screening/ Immigration Process at Guam International Airport









# **Shop Guam Festival**





#### Shop Guam Festival - Impact n=9