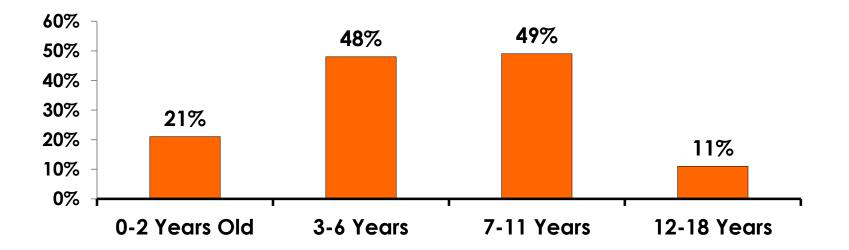

#### **Number of Children Travel Party**

N=106 total respondents traveling with children.

(Of those N=106 respondents, there is a total of 161 children 18 years or younger)