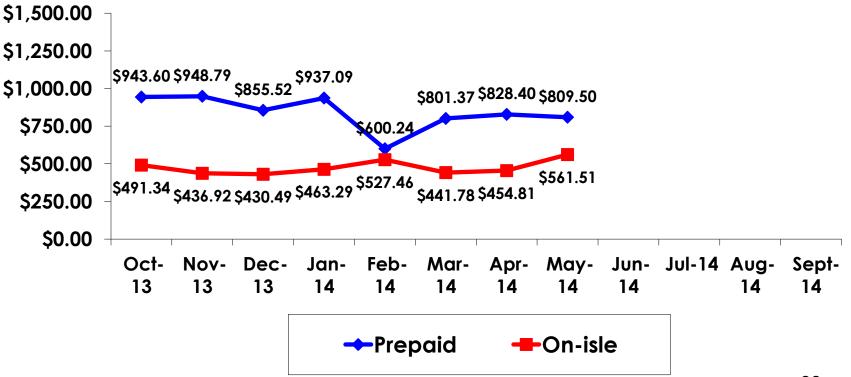

# PREPAID/ ON-ISLE EXPENDITURES – Per Person

Prepaid YTD = \$840.47 On-Isle YTD = \$475.91

#### **Prepaid Expenditures** KW 1,022.59/US\$1

- \$1,961.19 = overall mean average prepaid expense (for entire travel party size) by respondent
- $\$0 = \min(1 \text{ minimum (lowest amount recorded for the entire sample)})$
- \$19,558 = maximum (highest amount recorded for the entire sample)
- \$809.50 = overall mean average <u>per person</u> prepaid expenditures

#### **On-Island Expenditures**

- \$1,122.97 = overall mean average on-island expense (for entire travel party size) by respondent
- \$0 = Minimum (lowest amount recorded for the entire sample)
- \$9,000 = Maximum (highest amount recorded for the entire sample)
- \$561.51 = overall mean average <u>per person</u> onisland expenditure