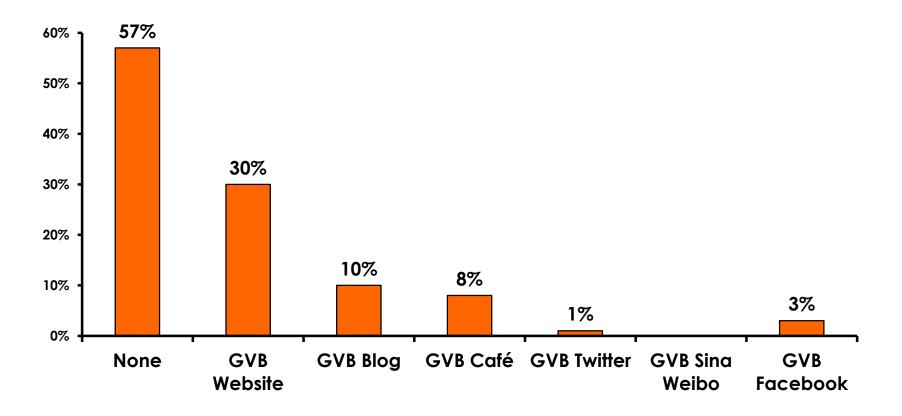

7=Very Satisfied/ 1=Very Dissatisfied

| Quality of Night Tour        | Variety of Night Tour        |
|------------------------------|------------------------------|
| Score of 6 to 7 = <b>29%</b> | Score of 6 to 7 = <b>30%</b> |
| Score of 4 to 5 = <b>59%</b> | Score of 4 to 5 = <b>58%</b> |
| Score 1 to 3 = <b>12%</b>    | Score 1 to 3 = <b>11%</b>    |
| MEAN = 4.68                  | MEAN = 4.70                  |



### **Satisfaction with Other Activities**





#### What would it take to make you want to stay an extra day in Guam?









#### **On-Island Perceptions** 7pt Rating Scale 7=Very Satisfied/ 1=Very Dissatisfied





## <u>SECTION 5</u> PROMOTIONS



## **Internet- Guam Sources of Info**





# Internet- Things To Do Sources of Info





### **Internet- GVB Sources**





### **Travel Motivation- Info Sources**





### **Sources of Information Pre-arrival**





### **Sources of Information Post-arrival**





## <u>SECTION 6</u> OTHER ISSUES



### **Concerns about travel outside of Korea - Overall**





# **Concerns about travel outside of Korea - By Age & Income**

|     |                                   | TOTAL  | AGE   |       |       |     | Q26                                                                                                                                                                                                             |                     |                     |                     |                     |                     |          |           |
|-----|-----------------------------------|--------|-------|------