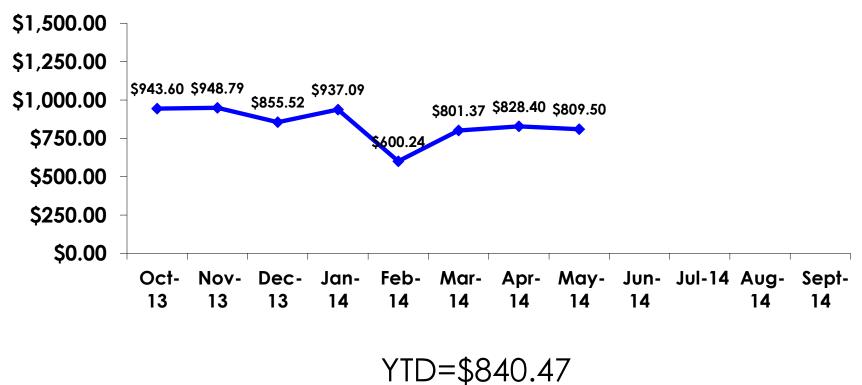

# PREPAID/ ON-ISLE EXPENDITURES – Per Person

Prepaid YTD = \$840.47 On-Isle YTD = \$475.91

# ON-ISLE EXPENDITURES – By Day

YTD Per Person = \$133.66 YTD Travel Party = \$281.34