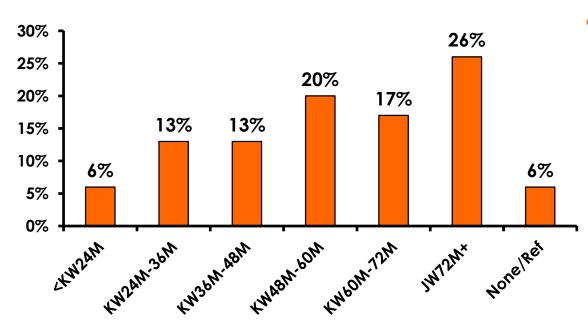

raveled to Guam in the same time period were asked these questions, we can be 95% certain that their responses would not differ by +/- 5.23 percentage points.



#### **OBJECTIVES**

• To monitor the effectiveness of the Korean seasonal campaigns in attracting Korean visitors, refresh certain baseline data, to better understand the nature, and economic value or impact of each of the targeted segments in the Korea marketing plan.

• Identify significant determinants of visitor satisfaction, expenditures and the desire to return to Guam.



#### <u>SECTION 1</u> PROFILE OF RESPONDENTS



#### **Marital Status - Overall**





#### **MARITAL STATUS**





#### Age - Overall



• The average age of the respondents is 33.57 years of age.



#### **AVERAGE - AGE**





#### **Personal Income**



• KW1,022.59=\$1



### Personal Income – 1st time vs. repeat





# Personal Income by Gender & Age

|     |                                                                                                                |            | TOTAL | OTAL GENDER |        |       | AGE   |       |     |  |
|-----|----------------------------------------------------------------------------------------------------------------|------------|-------|-------------|--------|-------|-------|-------|-----|--|
|     |                                                                                                                |            | -     | Male        | Female | 18-24 | 25-34 | 35-49 | 50+ |  |
| Q26 | <kw12.0m< td=""><td>Count</td><td>9</td><td>5</td><td>4</td><td>1</td><td>6</td><td>2</td><td>