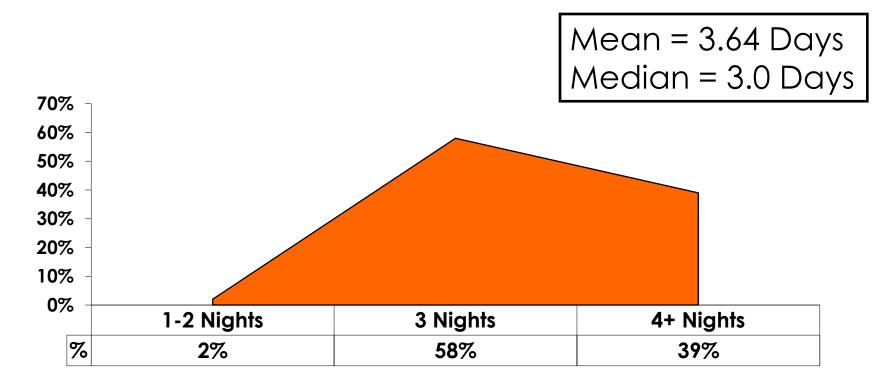

4  | Count      | 20    | 18      | 2      |
|        |        | Column N % | 6%    | 7%      | 3%     |
|        | 25-34  | Count      | 177   | 155     | 22     |
|        |        | Column N % | 53%   | 57%     | 34%    |
|        | 35-49  | Count      | 134   | 98      | 36     |
|        |        | Column N % | 40%   | 36%     | 56%    |
|        | 50+    | Count      | 5     | 1       | 4      |
|        |        | Column N % | 1%    | 0%      | 6%     |
|        | Total  | Count      | 336   | 272     | 64     |



#### **Repeat Visitors Last Trip** n = 65



- The average repeat visitor has been to Guam 2.45 times.
- Less than half of repeat visitors have been here within the last year.



#### Average Number Overnight Trips (2009-2014) (2 nights or more)





#### Length of Stay





#### **AVG LENGTH OF STAY**





#### **Occupation by Income**

|     |                                       |       | TOTAL | Q26                                                                                                                                                                                                             |                     |                     |                     |                     |                     |          |           |
|-----|---------------------------------------|-------|-------|-----------------------------------------------------------------------------------------------------------------------------------------------------------------------------------------------------------------|---------------------|---------------------|--------