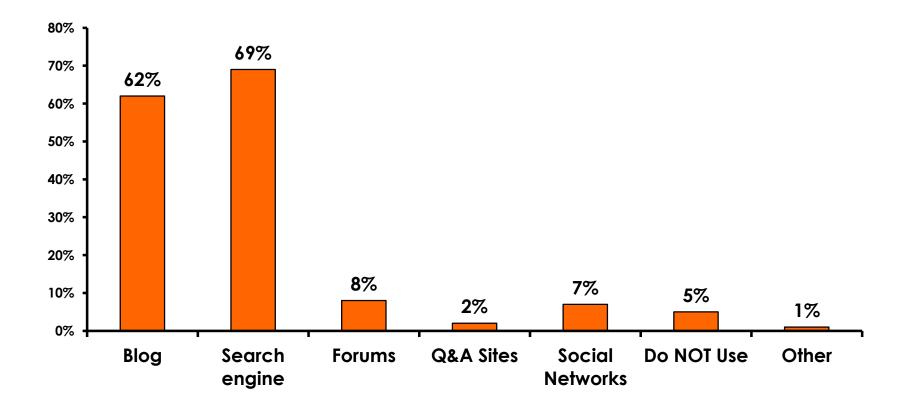

N = 5.10                  |



#### **Night Tours Satisfaction** 7pt Rating Scale 7=Very Satisfied/ 1=Very Dissatisfied

| Quality of Night Tour        | Variety of Night Tour        |
|------------------------------|------------------------------|
| Score of 6 to 7 = <b>29%</b> | Score of 6 to 7 = <b>30%</b> |
| Score of 4 to 5 = <b>59%</b> | Score of 4 to 5 = <b>58%</b> |
| Score 1 to 3 = <b>12%</b>    | Score 1 to 3 = <b>11%</b>    |
| MEAN = 4.68                  | MEAN = 4.70                  |



### **Satisfaction with Other Activities**





#### What would it take to make you want to stay an extra day in Guam?









#### **On-Island Perceptions** 7pt Rating Scale 7=Very Satisfied/ 1=Very Dissatisfied





## <u>SECTION 5</u> PROMOTIONS



## **Internet- Guam Sources of Info**





# Internet- Things To Do Sources of Info





### **Internet- GVB Sources**





### **Travel Motivation- Info Sources**





### **Sources of Information Pre-arrival**





### **Sources of Information Post-arrival**





## <u>SECTION 6</u> OTHER ISSUES



### **Concerns about travel outside of Korea - Overall**





# **Concerns about travel outside of Korea - By Age & Income**

|     |                                   | TOTAL  | AGE   |       |       |     | Q26                                                                                                                                                                                                             |                     |                     |                     |                     |                     |