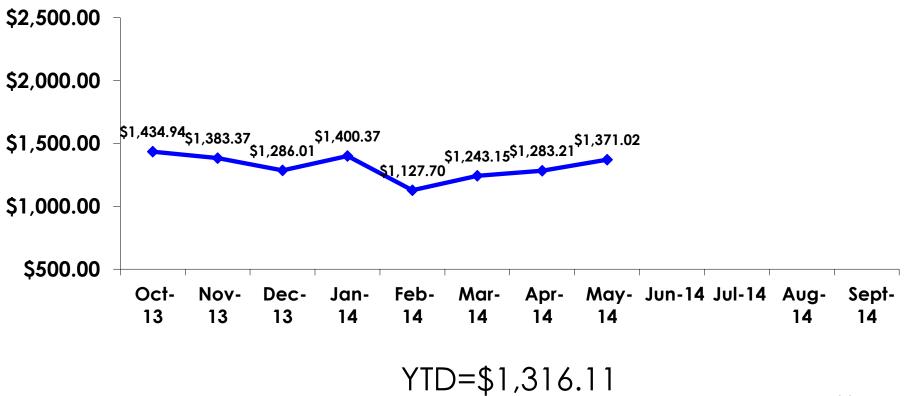

# **Total Expenditures Per Person** (**Prepaid & On-Island**)

- \$1,371.02 = overall average
- \$0 = Minimum (lowest amount recorded for the entire sample)
- \$10,192 = Maximum (highest amount recorded for the entire sample)

# PREPAID/ ON-ISLE EXPENDITURES – Per Person

Prepaid YTD = \$840.47 On-Isle YTD = \$475.91