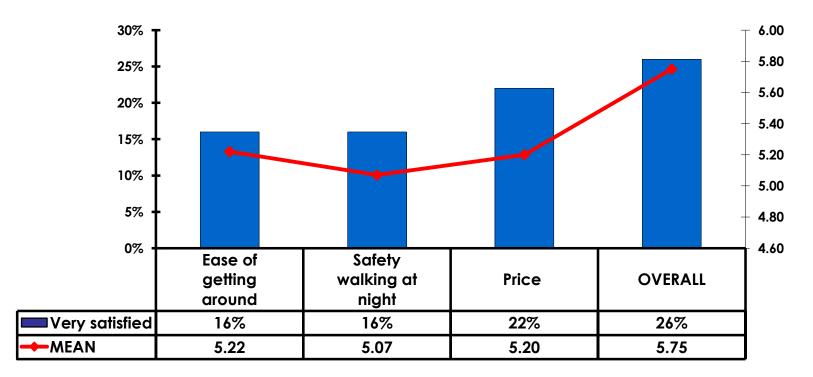

#### Satisfaction Scores Overall 7pt Rating Scale 7=Very Satisfied/1=Very Dissatisfied