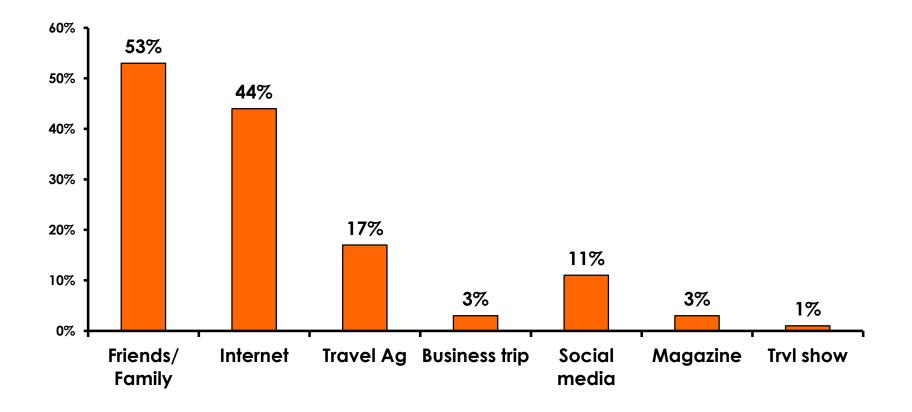

lity of Night Tour        | Variety of Night Tour        |
|------------------------------|------------------------------|
| Score of 6 to 7 = <b>29%</b> | Score of 6 to 7 = <b>30%</b> |
| Score of 4 to 5 = <b>59%</b> | Score of 4 to 5 = <b>58%</b> |
| Score 1 to 3 = <b>12%</b>    | Score 1 to 3 = <b>11%</b>    |
| MEAN = 4.68                  | MEAN = 4.70                  |



### **Satisfaction with Other Activities**





#### What would it take to make you want to stay an extra day in Guam?









#### **On-Island Perceptions** 7pt Rating Scale 7=Very Satisfied/ 1=Very Dissatisfied





## <u>SECTION 5</u> PROMOTIONS



## **Internet- Guam Sources of Info**





# Internet- Things To Do Sources of Info





### **Internet- GVB Sources**





### **Travel Motivation- Info Sources**





### **Sources of Information Pre-arrival**





### **Sources of Information Post-arrival**





## <u>SECTION 6</u> OTHER ISSUES



### **Concerns about travel outside of Korea - Overall**





# **Concerns about travel outside of Korea - By Age & Income**

|     |                                   | TOTAL  | AGE   |       |       |     | Q26                                                                                                                                                                                                             |                     |                     |                     |                     |                     |          |           |
|-----|-----------------------------------|--------|-------|-------|-------|-----|-----------------------------