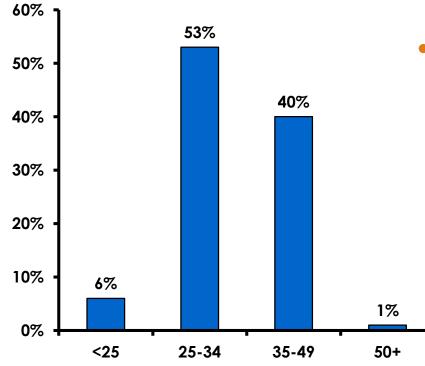

#### Age - Overall

• The average age of the respondents is 33.57 years of age.

#### **AVERAGE - AGE**