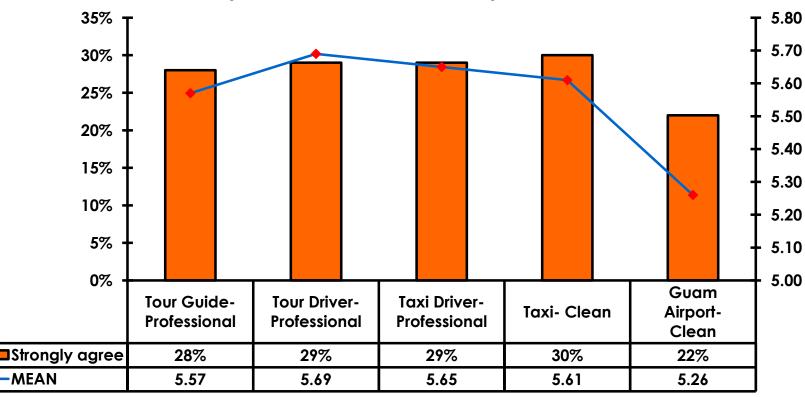

#### **On-Island Perceptions** 7pt Rating Scale 7=Very Satisfied/ 1=Very Dissatisfied