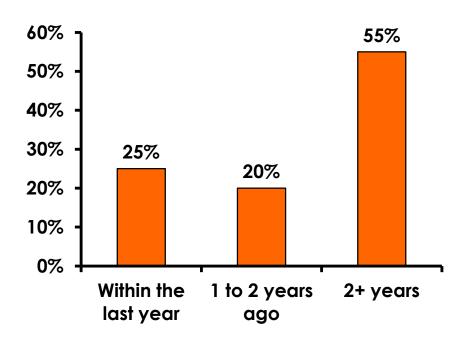

#### **Repeat Visitors Last Trip** n = 65

- The average repeat visitor has been to Guam 2.45 times.
- Less than half of repeat visitors have been here within the last year.