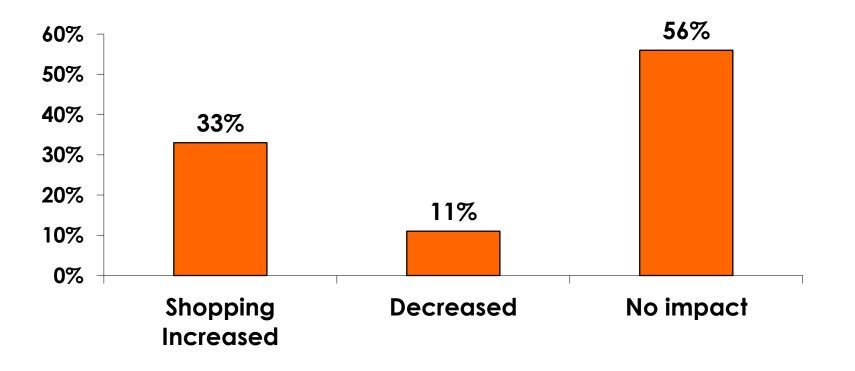

|                     |                     | 7%                  | 3%                  | 6%                  | 4%       |           |
|     | Total Cou                         | nt 350 | 20    | 177   | 134   | 5   | 9                                                                                                                                                                                                               | 9                   | 40                  | 42                  | 62                  | 53                  | 82       | 20        |



### Security Screening/ Immigration Process at Guam International Airport









# **Shop Guam Festival**





#### Shop Guam Festival - Impact n=9