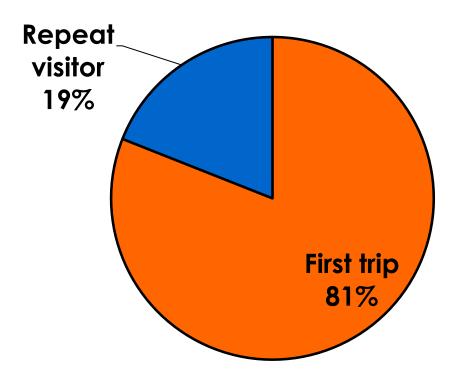

| Count      | 20    | 4           | 16     | 2     | 12    | 1     |     |  |
|     |                                                                                                                | Column N % | 6%    | 2%          | 10%    | 12%   | 7%    | 1%    |     |  |
|     | Total                                                                                                          | Count      | 317   | 161         | 156    | 17    | 163   | 123   | 2   |  |



#### **Travel Companions**



12



#### **Number of Children Travel Party**

N=106 total respondents traveling with children.

(Of those N=106 respondents, there is a total of 161 children 18 years or younger)





#### **Prior Trips to Guam**





#### PRIOR TRIPS TO GUAM





#### **Trips to Guam by Age & Gender**

|        |        |            | TOTAL | TRIPS T | O GUAM |
|--------|--------|------------|-------|---------|--------|
|        |        |            | -     | 1st     | Repeat |
| GENDER | Male   | Count      | 175   | 142     | 32     |
|        |        | Column N % | 50%   | 50%     | 48%    |
|        | Female | Count      | 175   | 140     | 35     |
|        |        | Column N % | 50%   | 50%     | 52%    |
|        | Total  | Count      | 350   | 282     | 67     |
| AGE    | 18-24  | Count      | 20    | 18      | 2      |
|        |        | Column N % | 6%    | 7%      | 3%     |
|        | 25-34  | Count      | 177   | 155     | 22     |
|        |        | Column N % | 53%   | 57%     | 34%    |
|