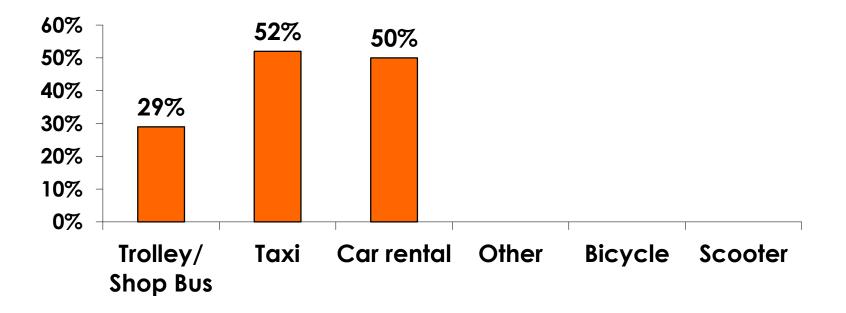

| \$81.25    |
| Food & beverage in fast food restaurant/convenience store                 | \$33.09    |
| Food & beverage at restaurants or drinking establishments outside a hotel | \$66.48    |
| Optional tours and activities                                             | \$99.00    |
| Gifts/ souvenirs for yourself/companions                                  | \$218.70   |
| Gifts/ souvenirs for friends/family at home                               | \$125.94   |
| Local transportation                                                      | \$50.85    |
| Other expenses not covered                                                | \$440.32   |
| Average Total                                                             | \$1,122.97 |



# Local Transportation n=126



Mean=\$50.85 per travel party



# **Guam Airport Expenditures**

- \$79.94 = overall average
- \$0 = Minimum (lowest amount recorded for the entire sample)
- \$1,000 = Maximum (highest amount recorded for the entire sample)



# Breakdown of Airport Expenditures

|                        | MEAN \$ |
|------------------------|---------|
| Food & Beverages       | \$14.52 |
| Gifts/Souvenirs Self   | \$36.33 |
| Gifts/Souvenirs Others | \$29.01 |
| Total                  | \$79.94 |



### <u>SECTION 4</u> VISITOR SATISFACTION



#### Satisfaction Scores Overall 7pt Rating Scale 7=Very Satisfied/1=Very Dissatisfied





#### Satisfaction Quality/ Cleanliness 7pt Rating Scale 7=Very Satisfied/1=Very Dissatisfied





#### Quality of Accommodations 7pt Rating Scale 7=Very Satisfied/1=Very D