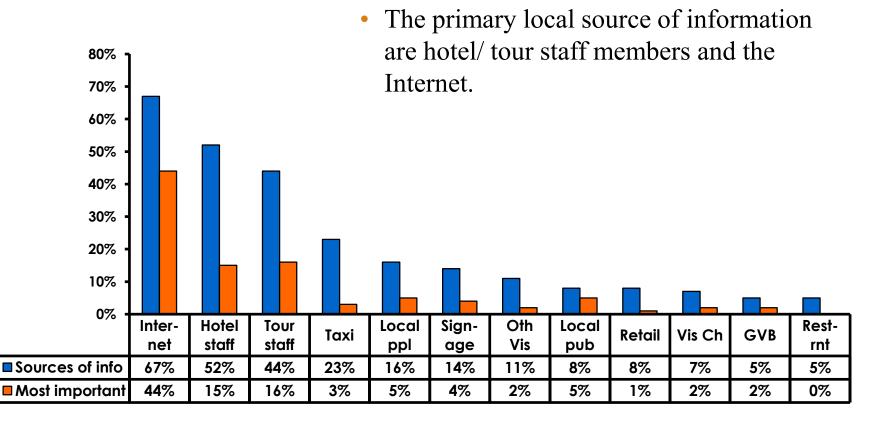

------------------------|
| Score of 6 to 7 = <b>29%</b> | Score of 6 to 7 = <b>30%</b> |
| Score of 4 to 5 = <b>59%</b> | Score of 4 to 5 = <b>58%</b> |
| Score 1 to 3 = <b>12%</b>    | Score 1 to 3 = <b>11%</b>    |
| MEAN = 4.68                  | MEAN = 4.70                  |



### **Satisfaction with Other Activities**





#### What would it take to make you want to stay an extra day in Guam?









#### **On-Island Perceptions** 7pt Rating Scale 7=Very Satisfied/ 1=Very Dissatisfied





## <u>SECTION 5</u> PROMOTIONS



## **Internet- Guam Sources of Info**





# Internet- Things To Do Sources of Info





### **Internet- GVB Sources**





### **Travel Motivation- Info Sources**





### **Sources of Information Pre-arrival**





### **Sources of Information Post-arrival**





## <u>SECTION 6</u> OTHER ISSUES



### **Concerns about travel outside of Korea - Overall**





# **Concerns about travel outside of Korea - By Age & Income**

|     |                                   | TOTAL  | AGE   |       |       |     | Q26                                                                                                                                                                                                             |                     |                     |                     |                     |                     |          |           |
|-----|-----------------------------------|--------|-------|-------|-------|-----|------------------------------------------------------------------------------------------------------------------------------