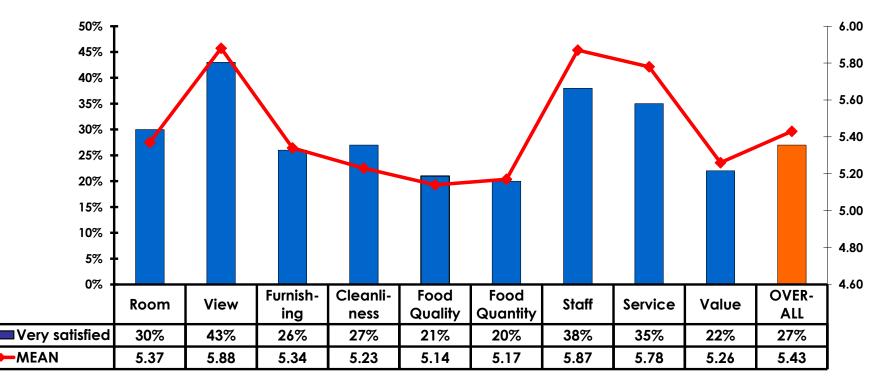

#### Satisfaction Scores Overall 7pt Rating Scale 7=Very Satisfied/1=Very Dissatisfied