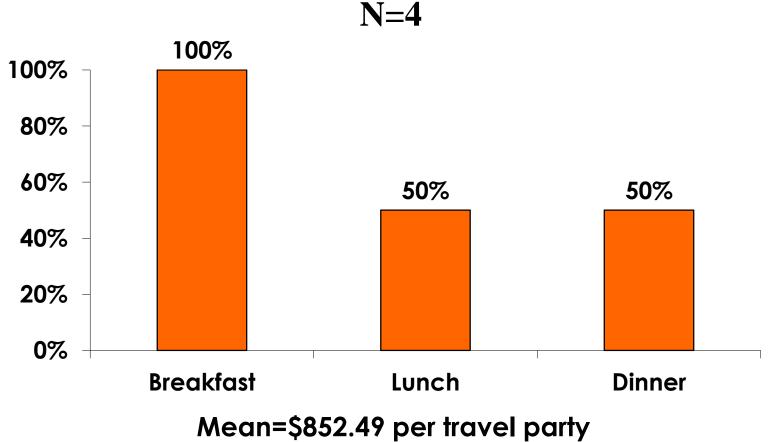

#### Air/ Accommodations with Daily Meal Pkg. n=144

Mean=\$3,330.30 per travel party