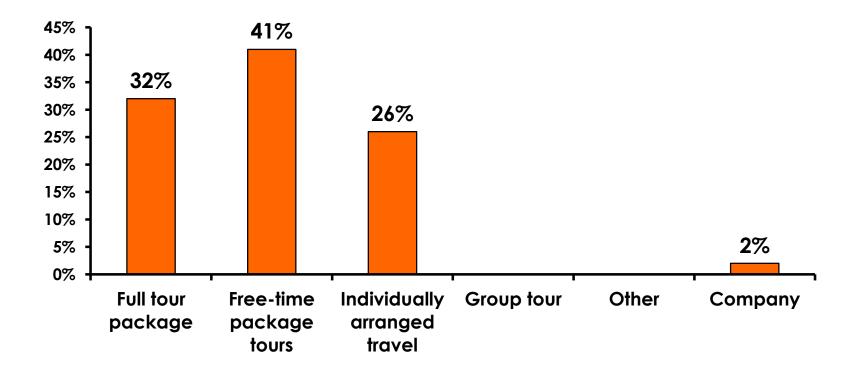

|                     |                     |                     |                     |                     | 1%       |           |
|     | Total                                 | Count | 321   | 9                                                                                                                                                                                                               | 9                   | 40                  | 42                  | 60                  | 52                  | 78       | 15        |



#### <u>SECTION 2</u> TRAVEL PLANNING



#### **Travel Planning - Overall**





## Accommodation by Income

Average length of stay: 3.64 days

|    |                             |       | TOTAL |                                                                                                                                                                                                                 | Q26                 |                     |                     |                     |                     |          |           |  |  |
|----|-----------------------------|-------|-------|-----------------------------------------------------------------------------------------------------------------------------------------------------------------------------------------------------------------|---------------------|---------------------|---------------------|---