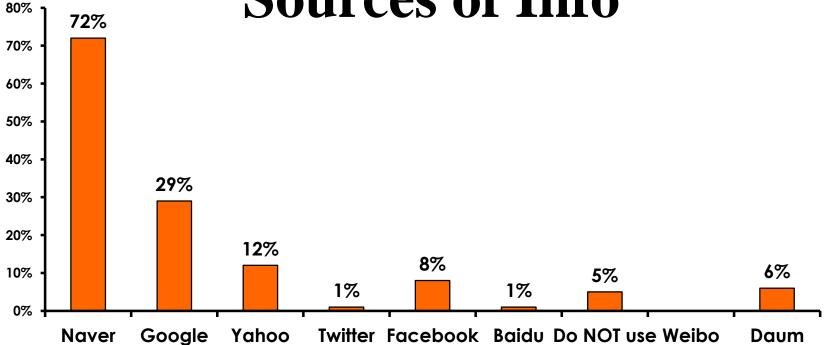

urs Satisfaction** 7pt Rating Scale 7=Very Satisfied/ 1=Very Dissatisfied

| Quality of Night Tour        | Variety of Night Tour        |
|------------------------------|------------------------------|
| Score of 6 to 7 = <b>29%</b> | Score of 6 to 7 = <b>30%</b> |
| Score of 4 to 5 = <b>59%</b> | Score of 4 to 5 = <b>58%</b> |
| Score 1 to 3 = <b>12%</b>    | Score 1 to 3 = <b>11%</b>    |
| MEAN = 4.68                  | MEAN = 4.70                  |



### **Satisfaction with Other Activities**





#### What would it take to make you want to stay an extra day in Guam?









#### **On-Island Perceptions** 7pt Rating Scale 7=Very Satisfied/ 1=Very Dissatisfied





## <u>SECTION 5</u> PROMOTIONS



## **Internet- Guam Sources of Info**





# Internet- Things To Do Sources of Info





### **Internet- GVB Sources**





### **Travel Motivation- Info Sources**





### **Sources of Information Pre-arrival**





### **Sources of Information Post-arrival**





## <u>SECTION 6</u> OTHER ISSUES



### **Concerns about travel outside of Korea - Overall**





# **Concerns about travel outside of Korea - By Age & Income**

|     |                                   | TOTAL  | AGE   |       |       |     | Q26                                                                                                                                                                                                             |                     |                     |                     |                     |                     |          |           |
|-----|------------------------