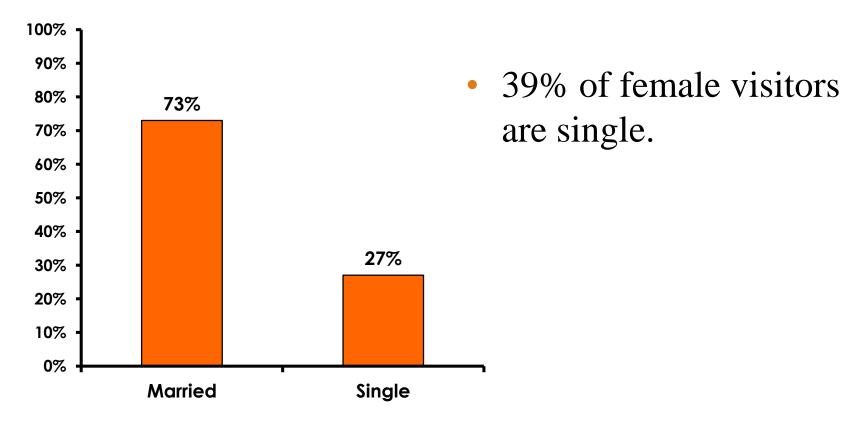

departure and waiting areas.

• The margin of error for a sample of **350** is +/- 5.23 percentage points with a 95% confidence level. That is, if all Korean visitors who traveled to Guam in the same time period were asked these questions, we can be 95% certain that their responses would not differ by +/- 5.23 percentage points.



#### **OBJECTIVES**

• To monitor the effectiveness of the Korean seasonal campaigns in attracting Korean visitors, refresh certain baseline data, to better understand the nature, and economic value or impact of each of the targeted segments in the Korea marketing plan.

• Identify significant determinants of visitor satisfaction, expenditures and the desire to return to Guam.



#### <u>SECTION 1</u> PROFILE OF RESPONDENTS



#### **Marital Status - Overall**





#### **MARITAL STATUS**





#### Age - Overall



• The average age of the respondents is 33.57 years of age.



#### **AVERAGE - AGE**





#### **Personal Income**



• KW1,022.59=\$1



### Personal Income – 1st time vs. repeat





# Personal Income by Gender & Age

|     |                                                                                                                |            | TOTAL | OTAL GENDER |        |       | AGE   |       |     |  |
|-----|----------------------------------------------------------------------------------------------------------------|------------|-------|-------------|--------|-------|-------|-------|-----|--|
|     |                                                                                                                |