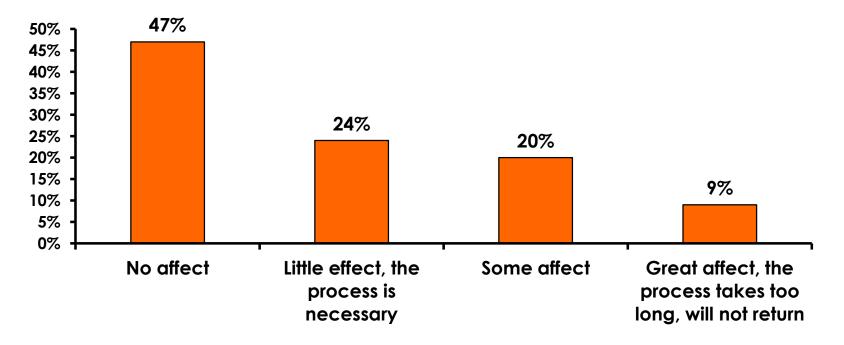

|                     |                     | 7%                  | 3%                  | 6%                  | 4%       |           |
|     | Total Cou                         | nt 350 | 20    | 177   | 134   | 5   | 9                                                                                                                                                                                                               | 9                   | 40                  | 42                  | 62                  | 53                  | 82       | 20        |



### Security Screening/ Immigration Process at Guam International Airport









# **Shop Guam Festival**





#### Shop Guam Festival - Impact n=9