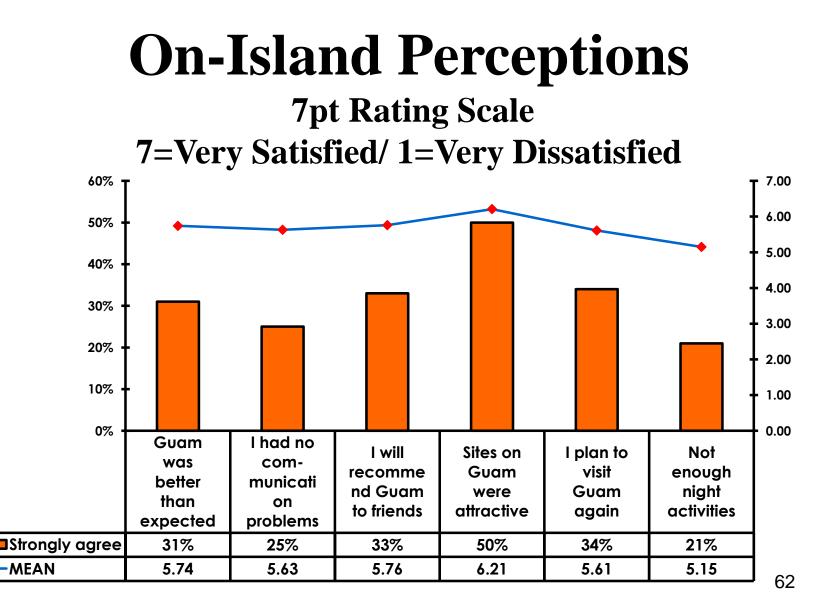

#### **On-Island Perceptions** 7pt Rating Scale 7=Very Satisfied/ 1=Very Dissatisfied