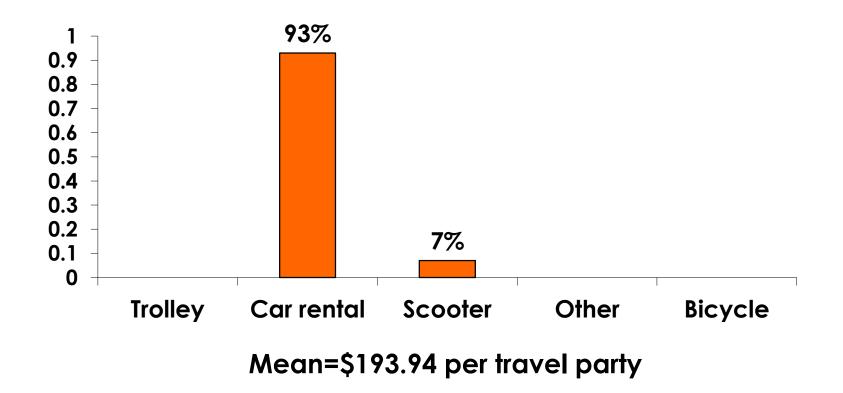

## PREPAID GROUND TRANSPORTATION n=14

#### (Filter: Only those who responded/ Per Travel Party)

|                                           | MEAN \$    |
|-------------------------------------------|------------|
| Air & Accommodation package only          | \$2,117.60 |
| Air & Accommodation w/ daily meal package | \$3,330.30 |
| Air only                                  | \$1,261.37 |
| Accommodation only                        | \$796.11   |
| Accommodation w/ daily meal only          | \$852.49   |
| Food & Beverages in Hotel                 | \$92.90    |
| Ground transportation – Korea             | \$132.80   |
| Ground transportation – Guam              | \$193.94   |
| Optional tours/ activities                | \$531.23   |
| Other expenses                            | \$955.45   |
| Total Prepaid                             | \$1,961.19 |