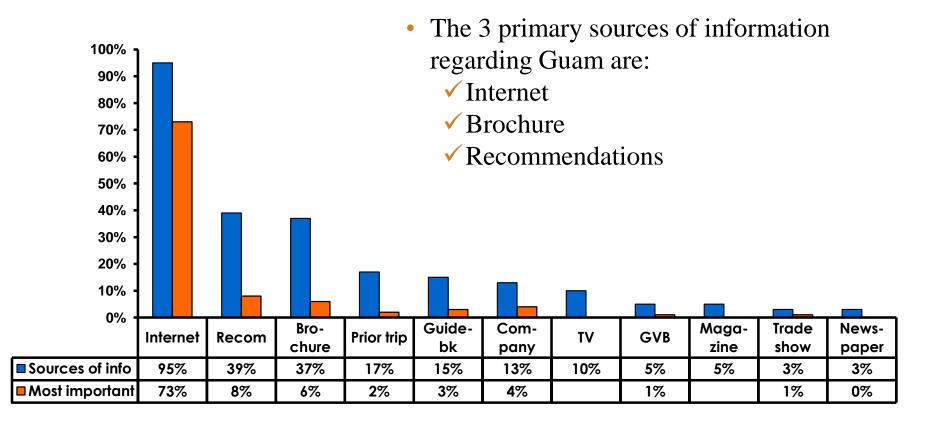

r        |
|------------------------------|------------------------------|
| Score of 6 to 7 = <b>29%</b> | Score of 6 to 7 = <b>30%</b> |
| Score of 4 to 5 = <b>59%</b> | Score of 4 to 5 = <b>58%</b> |
| Score 1 to 3 = <b>12%</b>    | Score 1 to 3 = <b>11%</b>    |
| MEAN = 4.68                  | MEAN = 4.70                  |



### **Satisfaction with Other Activities**





#### What would it take to make you want to stay an extra day in Guam?









#### **On-Island Perceptions** 7pt Rating Scale 7=Very Satisfied/ 1=Very Dissatisfied





## <u>SECTION 5</u> PROMOTIONS



## **Internet- Guam Sources of Info**





# Internet- Things To Do Sources of Info





### **Internet- GVB Sources**





### **Travel Motivation- Info Sources**





### **Sources of Information Pre-arrival**





### **Sources of Information Post-arrival**





## <u>SECTION 6</u> OTHER ISSUES



### **Concerns about travel outside of Korea - Overall**





# **Concerns about travel outside of Korea - By Age & Income**

|     |                                   | TOTAL  | AGE   |       |       |     | Q26                                                                                                                                                                                                             |                     |                     |                     |                     |                     |          |           |
|-----|-----------------------------------|--------|-------|-------|-------|-----|-----------------------------------------------------------------------------