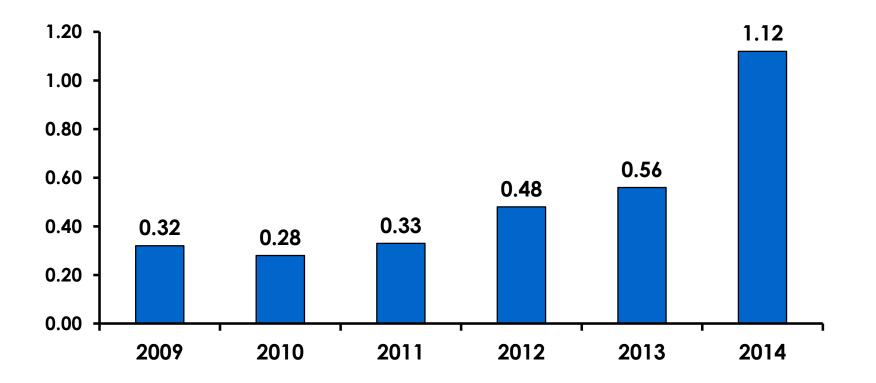

67     |
| AGE    | 18-24  | Count      | 20    | 18      | 2      |
|        |        | Column N % | 6%    | 7%      | 3%     |
|        | 25-34  | Count      | 177   | 155     | 22     |
|        |        | Column N % | 53%   | 57%     | 34%    |
|        | 35-49  | Count      | 134   | 98      | 36     |
|        |        | Column N % | 40%   | 36%     | 56%    |
|        | 50+    | Count      | 5     | 1       | 4      |
|        |        | Column N % | 1%    | 0%      | 6%     |
|        | Total  | Count      | 336   | 272     | 64     |



#### **Repeat Visitors Last Trip** n = 65



- The average repeat visitor has been to Guam 2.45 times.
- Less than half of repeat visitors have been here within the last year.



#### Average Number Overnight Trips (2009-2014) (2 nights or more)





#### Length of Stay





#### **AVG LENGTH OF STAY**





#### **Occupation by Income**

|     |                                       |       | TOTAL | Q26                                                                                                                                                                                                             |                     |                     |                     |                     |                     |          |           |
|-----|---------------------------------------|-------|-------|-----------------------------------------------------------------------------------------------------------------------------------------------------------------------------------------------------------------|---------------------|-----