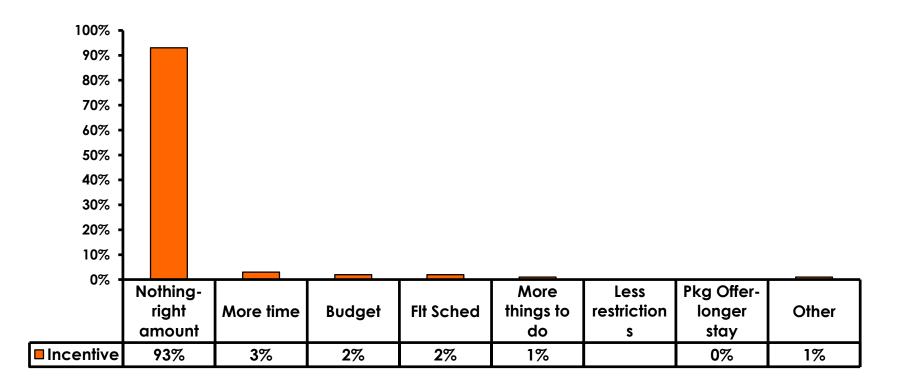

%</b> |
| Score of 4 to 5 = <b>44%</b> | Score of 4 to 5 = <b>45%</b> |
| Score 1 to 3 = <b>5%</b>     | Score 1 to 3 = <b>9%</b>     |
| MEAN = 5.26                  | MEAN = 5.10                  |



#### **Night Tours Satisfaction** 7pt Rating Scale 7=Very Satisfied/ 1=Very Dissatisfied

| Quality of Night Tour        | Variety of Night Tour        |
|------------------------------|------------------------------|
| Score of 6 to 7 = <b>29%</b> | Score of 6 to 7 = <b>30%</b> |
| Score of 4 to 5 = <b>59%</b> | Score of 4 to 5 = <b>58%</b> |
| Score 1 to 3 = <b>12%</b>    | Score 1 to 3 = <b>11%</b>    |
| MEAN = 4.68                  | MEAN = 4.70                  |



### **Satisfaction with Other Activities**





#### What would it take to make you want to stay an extra day in Guam?









#### **On-Island Perceptions** 7pt Rating Scale 7=Very Satisfied/ 1=Very Dissatisfied





## <u>SECTION 5</u> PROMOTIONS



## **Internet- Guam Sources of Info**





# Internet- Things To Do Sources of Info





### **Internet- GVB Sources**





### **Travel Motivation- Info Sources**





### **Sources of Information Pre-arrival**





### **Sources of Information Post-arrival**





## <u>SECTION 6</u> OTHER ISSUES



### **Concerns about travel outside of Korea - Overall**





# **Concerns about travel outside of Korea - By Age & Income**

|     |                                   | TOTAL  | AGE   |       |       |     | Q26