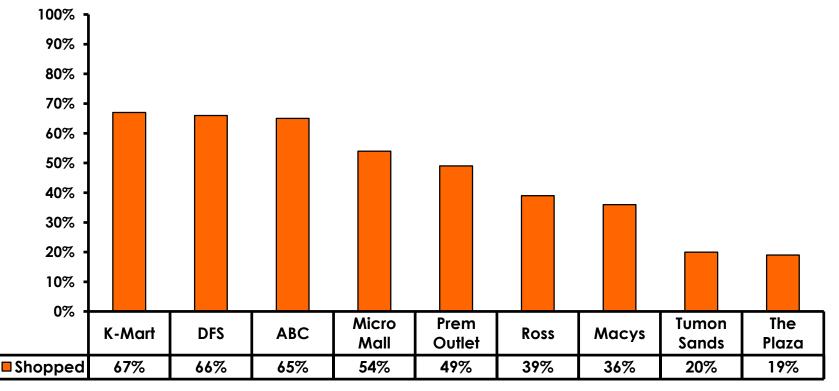

Maximum (highest amount recorded for the entire sample)



# Breakdown of Airport Expenditures

|                        | MEAN \$ |
|------------------------|---------|
| Food & Beverages       | \$14.52 |
| Gifts/Souvenirs Self   | \$36.33 |
| Gifts/Souvenirs Others | \$29.01 |
| Total                  | \$79.94 |



### <u>SECTION 4</u> VISITOR SATISFACTION



#### Satisfaction Scores Overall 7pt Rating Scale 7=Very Satisfied/1=Very Dissatisfied





#### Satisfaction Quality/ Cleanliness 7pt Rating Scale 7=Very Satisfied/1=Very Dissatisfied





#### Quality of Accommodations 7pt Rating Scale 7=Very Satisfied/1=Very Dissatisfied





#### Quality of Dining Experience 7pt Rating Scale 7=Very Satisfied/1=Very Dissatisfied





#### Visits to Shopping Centers/Malls on Guam Top responses





#### Satisfaction with Shopping 7pt Rating Scale 7=Very Satisfied/ 1=Very Dissatisfied

| Quality of Shopping          | Variety of Shopping          |
|------------------------------|------------------------------|
| Score of 6 to 7 = <b>63%</b> | Score of 6 to 7 = <b>58%</b> |
| Score of 4 to 5 = <b>33%</b> | Score of 4 to 5 = <b>36%</b> |
| Score 1 to 3 = <b>4%</b>     | Score 1 to 3 = <b>6%</b>     |
| MEAN = 5.63                  | MEAN = 5.49                  |



# **Optional Tour Participation**





# **Optional Tours Participation & Satisfaction**





#### **Day Tours Satisfaction** 7pt Rating Scale 7=Very Satisfied/ 1=Very Dissatisfied

| Quality of Day Tour          | Variety of Day Tour          |
|------------------------------|------------------------------|
| Score of