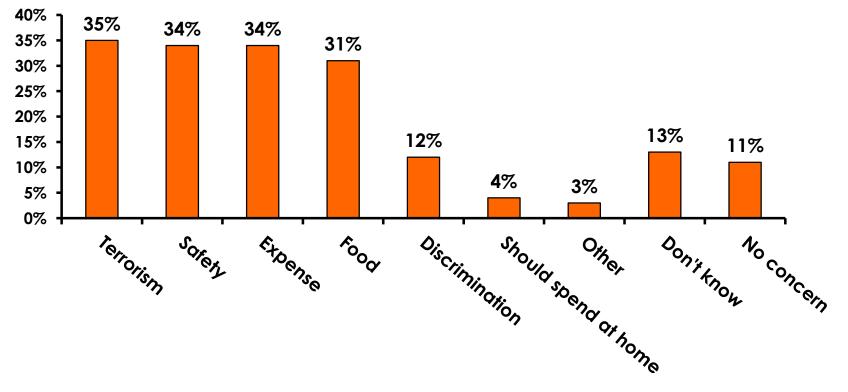

### **Concerns about travel outside of Korea - Overall**

# **Concerns about travel outside of Korea - By Age & Income**

|     |                                   | TOTAL  | AGE   |       |       |     | Q26                                                                                                                                                                                                             |                     |                     |                     |                     |                     |          |           |
|-----|-----------------------------------|--------|-------|-------|-------|-----|-----------------------------------------------------------------------------------------------------------------------------------------------------------------------------------------------------------------|---------------------|---------------------|---------------------|---------------------|---------------------|----------|-----------|
|     |                                   |        | 18-24 | 25-34 | 35-49 | 50+ | <kw12.0m< td=""><td>KW12.0M-<br/>KW24.0M</td><td>KW24.0M-<br/>KW36.0M</td><td>KW36.0M-<br/>KW48.0M</td><td>KW48.0M-<br/>KW60.0M</td><td>KW60.0M-<br/>KW72.0M</td><td>KW72.0M+</td><td>No Income</td></kw12.0m<> | KW12.0M-<br>KW24.0M | KW24.0M-<br>KW36.0M | KW36.0M-<br>KW48.0M | KW48.0M-<br>KW60.0M | KW60.0M-<br>KW72.0M | KW72.0M+ | No Income |
| Q21 | Terrorism                         | 35%    | 30%   | 36%   | 35%   | 80% | 33%                                                                                                                                                                                                             | 33%                 | 25%                 | 33%                 | 35%                 | 47%                 | 37%      | 10%       |
|     | Safety                            | 34%    | 20%   | 31%   | 43%   |     | 11%                                                                                                                                                                                                             | 44%                 | 40%                 | 43%                 | 40%                 | 28%                 | 39%      | 15%       |
|     | Expense                           | 34%    | 45%   | 30%   | 40%   |     | 44%                                                                                                                                                                                                             | 78%                 | 50%                 | 33%                 | 35%                 | 32%                 | 29%      | 15%       |
|     | Food                              | 31%    | 30%   | 32%   | 33%   | 20% | 22%                                                                                                                                                                                                             | 67%                 | 48%                 | 43%                 | 23%                 | 32%                 | 26%      | 25%       |
|     | Don't know                        | 13%    | 25%   | 17%   | 6%    | 20% | 33%                                                                                                                                                                                                             |                     | 13%                 | 12%                 | 8%                  | 8%                  | 9%       | 40%       |
|     | Discrimination against<br>Koreans | 12%    | 25%   | 12%   | 10%   |     | 22%                                                                                                                                                                                                             | 11%                 | 10%                 | 14%                 | 10%                 | 9%                  | 16%      | 10%       |
|     | No concerns                       | 11%    | 5%    | 11%   | 11%   |     | 11%                                                                                                                                                                                                             |                     | 13%                 | 10%                 | 16%                 | 6%                  | 13%      | 10%       |
|     | Should spend at home              | 4%     | 5%    | 5%    | 4%    |     |                                                                                                                                                                                                                 | 11%                 | 5%                  |                     | 5%                  | 6%                  | 5%       |           |
|     | Other                             | 3%     |       | 3%    | 4%    |     |                                                                                                                                                                                                                 |                     |                     | 7%                  | 3%                  | 6%                  | 4%       |           |
|     | Total Cou                         | nt 350 | 20    | 177   | 134   | 5   | 9                                                                                                                                                                                                               | 9                   | 40                  | 42                  | 62                  | 53                  | 82       | 20        |