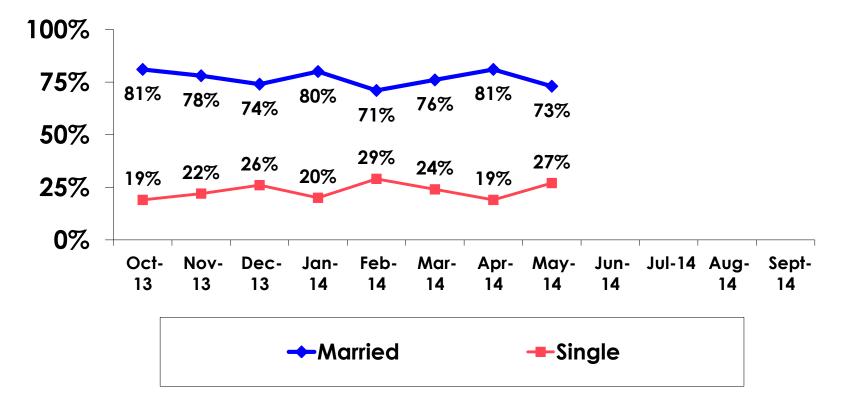

• The margin of error for a sample of **350** is +/- 5.23 percentage points with a 95% confidence level. That is, if all Korean visitors who traveled to Guam in the same time period were asked these questions, we can be 95% certain that their responses would not differ by +/- 5.23 percentage points.



#### **OBJECTIVES**

• To monitor the effectiveness of the Korean seasonal campaigns in attracting Korean visitors, refresh certain baseline data, to better understand the nature, and economic value or impact of each of the targeted segments in the Korea marketing plan.

• Identify significant determinants of visitor satisfaction, expenditures and the desire to return to Guam.



#### <u>SECTION 1</u> PROFILE OF RESPONDENTS



#### **Marital Status - Overall**





#### **MARITAL STATUS**





#### Age - Overall



• The average age of the respondents is 33.57 years of age.



#### **AVERAGE - AGE**





#### **Personal Income**



• KW1,022.59=\$1



### Personal Income – 1st time vs. repeat





# Personal Income by Gender & Age

|     |                                                                                                                |            | TOTAL | OTAL GENDER |        |       | AGE   |       |     |  |
|-----|----------------------------------------------------------------------------------------------------------------|------------|-------|-------------|--------|-------|-------|-------|-----|--|
|     |                                                                                                                |            | -     | Male        | F