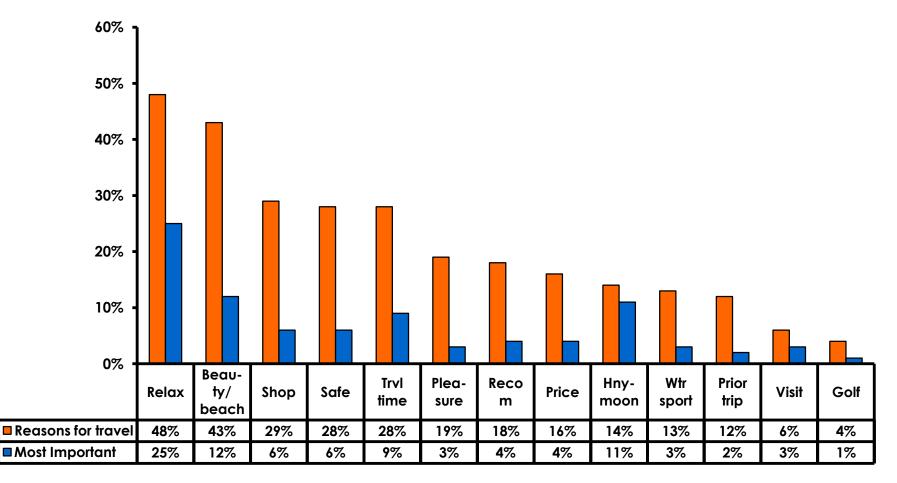

#### **Travel Motivation - Top Responses**

## Most Important Reason for Choosing Guam

- Relaxation,
- Guam's natural beauty/ beaches and
- Honeymoon

are the primary reasons for visiting during this period.

#### Motivation by Age & Gender

|     |                                    |       | TOTAL |       | AG    | GENDER |      |      |        |
|-----|------------------------------------|-------|-------|-------|-------|--------|------|------|--------|
|     |                                    |       | -     | 18-24 | 25-34 | 35-49  | 50+  | Male | Female |
| Q5A | Relax                              |       | 48%   | 30%   | 47%   | 53%    | 100% | 49%  | 48%    |
|     | Natural beauty                     |       | 43%   | 50%   | 40%   | 47%    | 40%  | 39%  | 47%    |
|     | Shopping                           |       | 29%   | 15%   | 35%   | 22%    |      | 26%  | 32%    |
|     | Safe                               |       | 28%   | 20%   | 26%   | 37%    | 20%  | 27%  | 30%    |
|     | Short travel time                  |       | 28%   | 25%   | 24%   | 34%    | 40%  | 29%  | 28%    |
|     | Pleasure                           |       | 19%   | 30%   | 18%   | 18%    | 60%  | 14%  | 25%    |
|     | Recomm- friend/family/trvl<br>agnt |       | 18%   | 10%   | 17%   | 19%    | 40%  | 18%  | 18%    |
|     | Price                              |       | 16%   | 15%   | 11%   | 18%    | 100% | 14%  | 18%    |
|     | Honeymoon                          |       | 14%   | 15%   | 23%   | 4%     |      | 16%  | 13%    |
|     | Water sports                       |       | 13%   | 25%   | 11%   | 16%    |      | 17%  | 10%    |
|     | Previous trip                      |       | 12%   | 10%   | 7%    | 17%    | 60%  | 13%  | 12%    |
|     | Visit friends/ Relatives           |       | 6%    | 5%    | 5%    | 7%     | 20%  | 5%   | 7%     |
|     | Golf                               |       | 4%    |       | 3%    | 7%     |      | 6%   | 2%     |
|     | Organized sports                   |       | 4%    | 10%   | 3%    | 5%     |      | 5%   | 3%     |
|     | Other                              |       | 4%    |       | 6%    | 2%     |      | 5%   | 2%     |
|     | Scuba                              |       | 4%    | 5%    | 4%    | 4%     |      | 4%   | 3%     |
|     | Company/ Business Trip             |       | 3%    |       | 4%    | 1%     |      | 2%   | 3%     |
|     | Career Cert/ Testing               |       | 2%    | 10%   | 3%    | 1%     |      | 2%   | 3%     |
|     | Company Sponsored                  |       | 2%    | 5%    | 3%    | 1%     |      | 2%   | 3%     |
|     | Married/ Attn wedding              |       | 1%    | 5%    | 1%    | 1%     |      | 1%   | 1%     |
|     | Convention/ Trade/<br>Conference   |       | 1%    |       | 2%    |        |      | 1%   | 1%     |
|     | Total                              | Count | 349   | 20    | 176   | 134    | 5    | 175  | 174    |