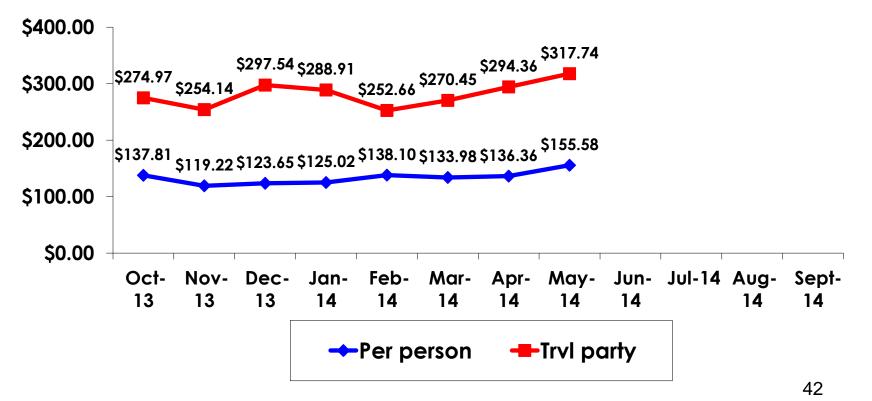

# ON-ISLE EXPENDITURES – By Day

YTD Per Person = \$133.66 YTD Travel Party = \$281.34