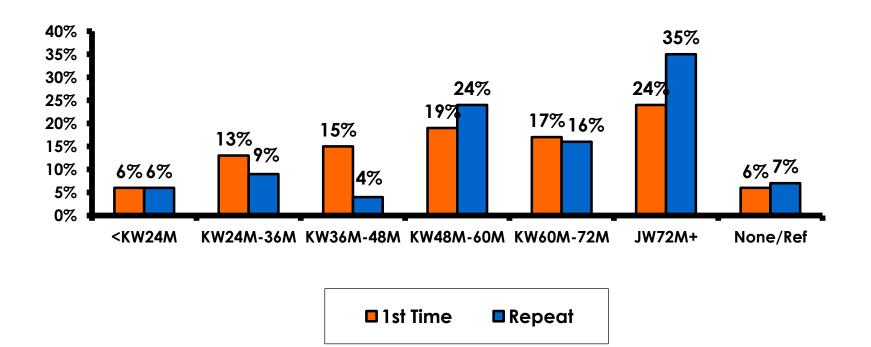

#### **Prior Trips to Guam**

#### PRIOR TRIPS TO GUAM

#### **Trips to Guam by Age & Gender**

|        |        |            | TOTAL | TRIPS T | O GUAM |
|--------|--------|------------|-------|---------|--------|
|        |        |            | -     | 1st     | Repeat |
| GENDER | Male   | Count      | 175   | 142     | 32     |
|        |        | Column N % | 50%   | 50%     | 48%    |
|        | Female | Count      | 175   | 140     | 35     |
|        |        | Column N % | 50%   | 50%     | 52%    |
|        | Total  | Count      | 350   | 282     | 67     |
| AGE    | 18-24  | Count      | 20    | 18      | 2      |
|        |        | Column N % | 6%    | 7%      | 3%     |
|        | 25-34  | Count      | 177   | 155     | 22     |
|        |        | Column N % | 53%   | 57%     | 34%    |
|        | 35-49  | Count      | 134   | 98      | 36     |
|        |        | Column N % | 40%   | 36%     | 56%    |
|        | 50+    | Count      | 5     | 1       | 4      |
|        |        | Column N % | 1%    | 0%      | 6%     |
|        | Total  | Count      | 336   | 272     | 64     |