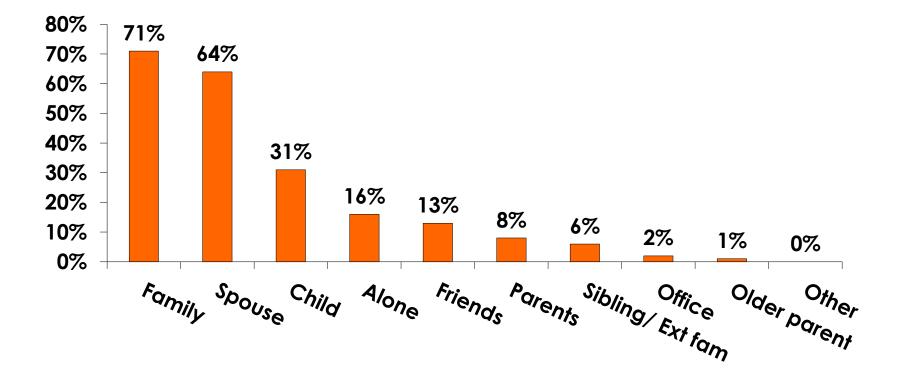

| Column N % | 26%   | 32%         | 20%    | 12%   | 17%   | 41%   |     |  |
|     | No Income                                                                                                      | Count      | 20    | 4           | 16     | 2     | 12    | 1     |     |  |
|     |                                                                                                                | Column N % | 6%    | 2%          | 10%    | 12%   | 7%    | 1%    |     |  |
|     | Total                                                                                                          | Count      | 317   | 161         | 156    | 17    | 163   | 123   | 2   |  |



#### **Travel Companions**



12



#### **Number of Children Travel Party**

N=106 total respondents traveling with children.

(Of those N=106 respondents, there is a total of 161 children 18 years or younger)





#### **Prior Trips to Guam**





#### PRIOR TRIPS TO GUAM





#### **Trips to Guam by Age & Gender**

|        |        |            | TOTAL | TRIPS T | O GUAM |
|--------|--------|------------|-------|---------|--------|
|        |        |            | -     | 1st     | Repeat |
| GENDER | Male   | Count      | 175   | 142     | 32     |
|        |        | Column N % | 50%   | 50%     | 48%    |
|        | Female | Count      | 175   | 140     | 35     |
|        |        | Column N % | 50%   | 50%     | 52%    |
|        | Total  | Count      | 350   | 282     | 67     |
| AGE    | 18-24  | Count