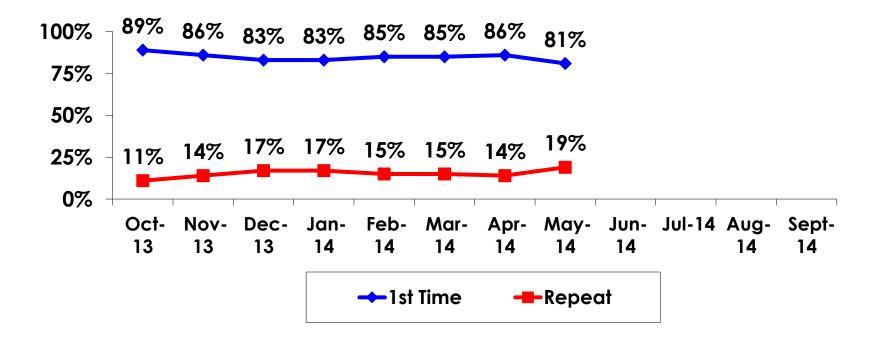

| Count      | 20    | 4           | 16     | 2     | 12    | 1     |     |  |
|     |                                                                                                                | Column N % | 6%    | 2%          | 10%    | 12%   | 7%    | 1%    |     |  |
|     | Total                                                                                                          | Count      | 317   | 161         | 156    | 17    | 163   | 123   | 2   |  |



#### **Travel Companions**



12



#### **Number of Children Travel Party**

N=106 total respondents traveling with children.

(Of those N=106 respondents, there is a total of 161 children 18 years or younger)





#### **Prior Trips to Guam**





#### PRIOR TRIPS TO GUAM





#### **Trips to Guam by Age & Gender**

|        |        |            | TOTAL | TRIPS T | O GUAM |
|--------|--------|------------|-------|---------|--------|
|        |        |            | -     | 1st     | Repeat |
| GENDER | Male   | Count      | 175   | 142     | 32     |
|        |        | Column N % | 50%   | 50%     | 48%    |
|        | Female | Count      | 175   | 140     | 35     |
|        |        | Column N % | 50%   | 50%     | 52%    |
|        | Total  | Count      | 350   | 282     | 67     |
| AGE    | 18-24  | Count      | 20    | 18      | 2      |
|        |        | Column N % | 6%    | 7%      | 3%     |
|        | 25-34  | Count      | 177   | 155     | 22     |
|        |        | Column N % | 53%   | 57%     | 34%    |
|        | 35-49  | Count      | 134