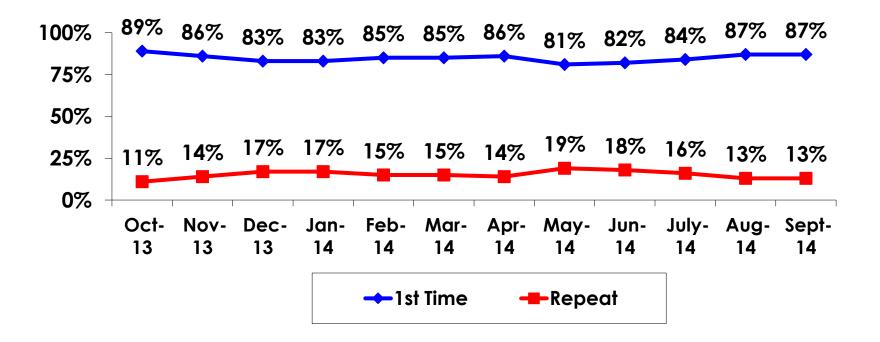

# PRIOR TRIPS TO GUAM -TRACKING

# PRIOR TRIPS TO GUAM -SEGMENTATION

|     |       |            | TOTAL | FAMILY/ FIT | GROUP TRVL | ENG LANG<br>LESSON | HONEYMOON | WEDDING | INCENTIVE<br>TRVL | 18-35 | 36-55 | CHILD | FIT | GOLDEN<br>MISS | SENIORS | SPORT |
|-----|-------|------------|-------|-------------|------------|--------------------|-----------|---------|-------------------|-------|-------|-------|-----|----------------|---------|-------|
|     |       |            | -     | -           | -          |                    | -         | -       | -                 | -     | -     | -     | -   | -              | -       | -     |
| Q3A | Yes   | Count      | 307   | 32          | 0          | 4                  | 55        | 2       | 13                | 205   | 93    | 105   | 50  | 21             | 4       | 78    |
|     |       | Column N % | 87%   | 94%         | 0%         | 100%               | 98%       | 100%    | 68%               | 91%   | 81%   | 83%   | 83% | 100%           | 100%    | 85%   |
|     | No    | Count      | 44    | 2           | 1          | 0                  | 1         | 0       | 6                 | 21    | 22    | 22    | 10  | 0              | 0       | 14    |
|     |       | Column N % | 13%   | 6%          | 100%       | 0%                 | 2%        | 0%      | 32%               | 9%    | 19%   | 17%   | 17% | 0%             | 0%      | 15%   |
|     | Total | Count      | 351   | 34          | 1          | 4                  | 56        | 2       | 19                | 226   | 115   | 127   | 60  | 21             | 4       | 92    |