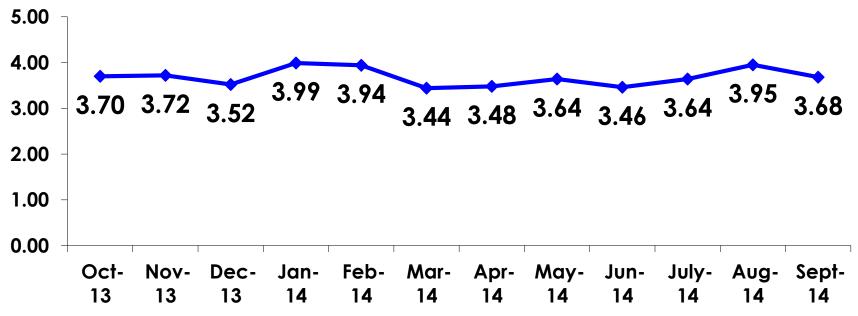

## AVG LENGTH OF STAY -TRACKING

## AVG LENGTH OF STAY -SEGMENTATION

|    |        | TOTAL | FAMILY/ FIT | GROUP TRVL | ENG LANG<br>LESSON | HONEYMOON | WEDDING | INCENTIVE<br>TRVL | 18-35 | 36-55 | CHILD | FIT  | GOLDEN<br>MISS | SENIORS | SPORT |
|----|--------|-------|-------------|------------|--------------------|-----------|---------|-------------------|-------|-------|-------|------|----------------|---------|-------|
|    |        | -     | -           | -          | -                  | -         | -       | -                 | -     | -     | -     | -    | -              | -       | -     |
| Q8 | Mean   | 3.68  | 3.82        | 4.00       | 19.25              | 3.50      | 3.50    | 3.76              | 3.70  | 3.70  | 3.52  | 4.82 | 3.43           | 3.25    | 3.51  |
|    | Median | 3     | 4           | 4          | 4                  | 4         | 4       | 4                 | 3     | 3     | 3     | 4    | 3              | 3       | 3     |