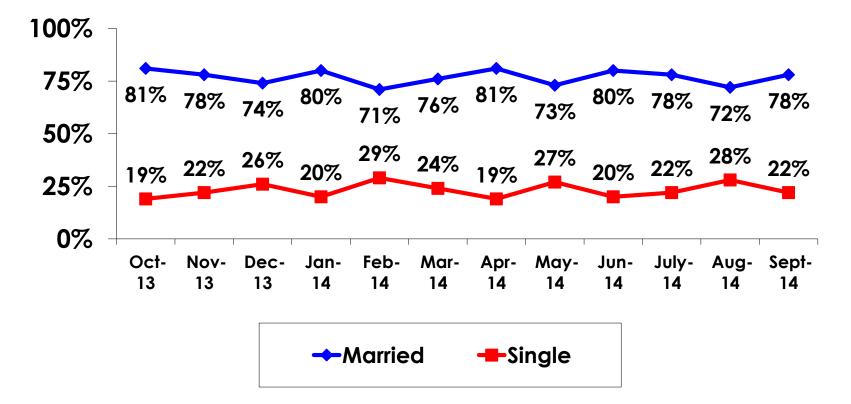

# MARITAL STATUS -TRACKING

## MARITAL STATUS-SEGMENTATION

|    |         |            | TOTAL | FAMILY/ FIT | GROUP TRVL | ENG LANG<br>LESSON | HONEYMOON | WEDDING | INCENTIVE<br>TRVL | 18-35 | 36-55 | CHILD | FIT | GOLDEN<br>MISS | SENIORS | SPORT |
|----|---------|------------|-------|-------------|------------|--------------------|-----------|---------|-------------------|-------|-------|-------|-----|----------------|---------|-------|
|    |         |            | -     | -           | -          | -                  | -         | -       | -                 | -     | -     | -     | -   | -              | -       | -     |
| QE | Married | Count      | 276   | 28          | 1          | 3                  | 56        | 1       | 12                | 162   | 106   | 118   | 34  | 13             | 4       | 62    |
|    |         | Column N % | 78%   | 82%         | 100%       | 75%                | 100%      | 50%     | 63%               | 72%   | 91%   | 93%   | 57% | 62%            | 100%    | 67%   |
|    | Single  | Count      | 76    | 6           | 0          | 1                  | 0         | 1       | 7                 | 64    | 10    | 9     | 26  | 8              | 0       | 30    |
|    |         | Column N % | 22%   | 18%         | 0%         | 25%                | 0%        | 50%     | 37%               | 28%   | 9%    | 7%    | 43% | 38%            | 0%      | 33%   |
|    | Total   | Count      | 352   | 34          | 1          | 4                  | 56        | 2       | 19                | 226   | 116   | 127   | 60  | 21             | 4       | 92    |