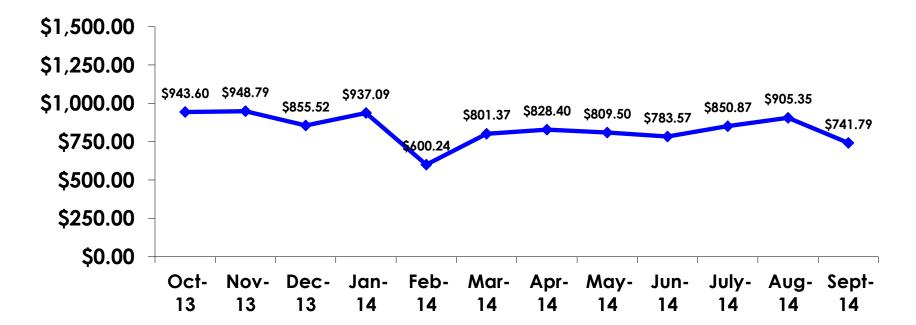

## TOTAL EXPENDITURES – TRACKING

# **TOTAL EXPENDITURES PER PERSON - SEGMENTATION**

|                  |         | TOTAL      | FAMILY/ FIT | GROUP TRVL | ENG LANG<br>LESSON | HONEYMOON  | INCENTIVE<br>TRVL | 18-35      | 36-55      | CHILD      | FIT        | GOLDEN<br>MISS | SENIORS    | SPORT      |
|------------------|---------|------------|-------------|------------|--------------------|------------|-------------------|------------|------------|------------|------------|----------------|------------|------------|
|                  |         | -          | -           | -          | -                  | -          | -                 | -          | -          | -          | -          | -              | -          | -          |
| TOTAL PER PERSON | Mean    | \$1,533.00 | \$1,627.60  | \$1,610.22 | \$1,168.01         | \$1,718.20 | \$1,171.38        | \$1,508.96 | \$1,635.33 | \$1,347.35 | \$1,326.53 | \$1,816.41     | \$1,480.46 | \$1,638.02 |
|                  | Median  | \$1,427    | \$1,455     | \$1,610    | \$1,200            | \$1,674    | \$1,000           | \$1,434    | \$1,426    | \$1,297    | \$1,213    | \$1,967        | \$2,173    | \$1,500    |
|                  | Minimum | \$0        | \$147       | \$0        | \$0                | \$0        | \$0               | \$0        | \$0        | \$0        | \$0        | \$746          | \$0        | \$0        |
|                  | Maximum | \$6,450    | \$3,967     | \$3,220    | \$2,168            | \$6,450    | \$3,174           | \$6,450    | \$6,372    | \$3,804    | \$3,967    | \$2,503        | \$2,269    | \$6,450    |