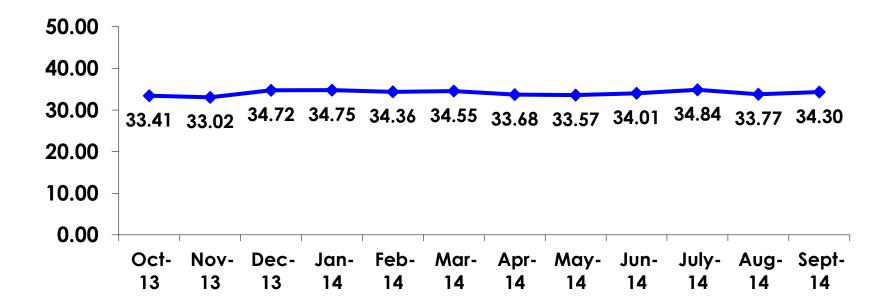

#### **AVERAGE AGE - TRACKING**

#### **AGE-SEGMENTATION**

|    |        |            | TOTAL | FAMILY/ FIT | GROUP TRVL | ENG LANG<br>LESSON | HONEYMOON | WEDDING | INCENTIVE<br>TRVL | 18-35 | 36-55 | CHILD | FIT   | GOLDEN<br>MISS | SENIORS | SPORT |
|----|--------|------------|-------|-------------|------------|--------------------|-----------|---------|-------------------|-------|-------|-------|-------|----------------|---------|-------|
|    |        |            | -     | -           | -          | -                  | -         | -       | -                 | -     | -     | -     | -     | -              | -       | -     |
| QF | 18-24  | Count      | 17    | 3           | 0          | 0                  | 6         | 0       | 1                 | 17    | 0     | 2     | 6     | 0              | 0       | 6     |
|    |        | Column N % | 5%    | 9%          | 0%         | 0%                 | 11%       | 0%      | 5%                | 8%    | 0%    | 2%    | 10%   | 0%             | 0%      | 7%    |
|    | 25-34  | Count      | 183   | 18          | 0          | 4                  | 40        | 2       | 8                 | 183   | 0     | 45    | 35    | 12             | 0       | 41    |
|    |        | Column N % | 53%   | 55%         | 0%         | 100%               | 73%       | 100%    | 42%               | 81%   | 0%    | 36%   | 59%   | 57%            | 0%      | 45%   |
|    | 35-49  | Count      | 133   | 11          | 1          | 0                  | 9         | 0       | 7                 | 26    | 107   | 77    | 16    | 9              | 0       | 38    |
|    |        | Column N % | 38%   | 33%         | 100%       | 0%                 | 16%       | 0%      | 37%               | 12%   | 92%   | 62%   | 27%   | 43%            | 0%      | 42%   |
|    | 50+    | Count      | 14    | 1           | 0          | 0                  | 0         | 0       | 3                 | 0     | 9     | 1     | 2     | 0              | 4       | 6     |
|    |        | Column N % | 4%    | 3%          | 0%         | 0%                 | 0%        | 0%      | 16%               | 0%    | 8%    | 1%    | 3%    | 0%             | 100%    | 7%    |
|    | Total  | Count      | 347   | 33          | 1          | 4                  | 55        | 2       | 19                | 226   | 116   | 125   | 59    | 21             | 4       | 91    |
| QF | Mean   |            | 34.30 | 32.76       | 43.00      | 29.25              | 30.75     | 31.00   | 38.26             | 30.27 | 41.00 | 36.16 | 31.88 | 34.29          | 61.75   | 35.30 |
|    | Median |            | 33    | 31          | 43         | 30                 | 31        | 31      | 36                | 31    | 39    | 36    | 30    | 34             | 62      | 34    |
|    |        |            |       |             |            |                    |           |         |                   |       |       |       |       |                |         |       |