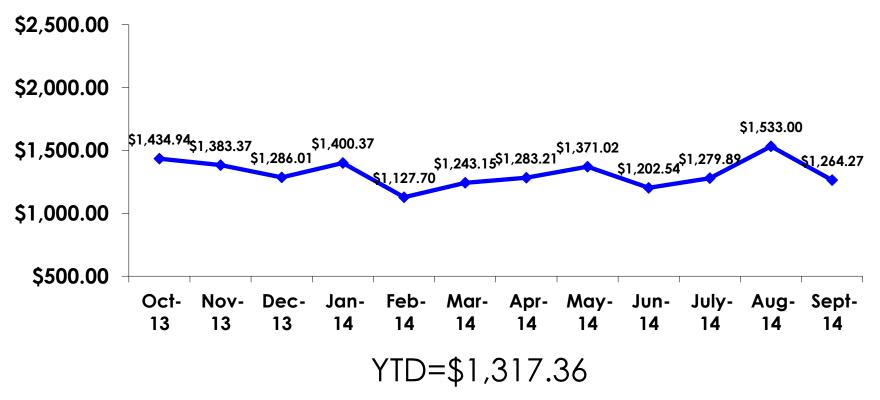

## PREPAID EXPENDITURES -TRACKING

# PREPAID EXPENDITURES PER PERSON -SEGMENTATION

|            |         |          |             |            | ENG LANG |            |          | INCENTIVE |          |          |          |          | GOLDEN   |          |          |
|------------|---------|----------|-------------|------------|----------|------------|----------|-----------|----------|----------|----------|----------|----------|----------|----------|
|            |         | TOTAL    | FAMILY/ FIT | GROUP TRVL | LESSON   | HONEYMOON  | WEDDING  | TRVL      | 18-35    | 36-55    | CHILD    | FIT      | MISS     | SENIORS  | SPORT    |
|            |         | -        | -           | -          |          | -          | -        |           | -        | -        | -        | -        |          | -        | -        |
| PER PERSON | Mean    | \$741.79 | \$588.23    | \$0.00     | \$319.01 | \$1,030.20 | \$599.64 | \$212.08  | \$744.65 | \$764.78 | \$749.78 | \$461.63 | \$565.08 | \$683.58 | \$623.86 |
|            | Median  | \$800    | \$636       | \$0        | \$211    | \$1,151    | \$600    | \$0       | \$816    | \$800    | \$768    | \$450    | \$640    | \$648    | \$624    |
|            | Minimum | \$0      | \$0         | \$0        | \$0      | \$0        | \$0      | \$0       | \$0      | \$0      | \$0      | \$0      | \$0      | \$0      | \$0      |
|            | Maximum | \$2,494  | \$1,727     | \$0        | \$854    | \$2,399    | \$1,199  | \$1,919   | \$2,399  | \$2,494  | \$2,494  | \$1,727  | \$1,247  | \$1,439  | \$2,207  |