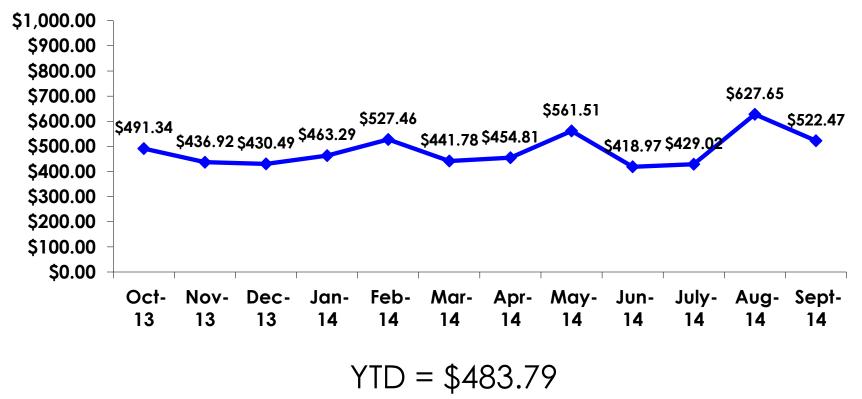

## ON-ISLAND EXPENDITURES -TRACKING

# ON-ISLAND EXPENDITURES PER PERSON -SEGMENTATION

|            |         | TOTAL    | FAMILY/ FIT | GROUP TRVL | ENG LANG<br>LESSON | HONEYMOON | WEDDING    | INCENTIVE<br>TRVL | 18-35    | 36-55    | CHILD    | FIT      | GOLDEN<br>MISS | SENIORS  | SPORT    |
|------------|---------|----------|-------------|------------|--------------------|-----------|------------|-------------------|----------|----------|----------|----------|----------------|----------|----------|
|            |         | -        | -           | -          | -                  | -         | -          | -                 | -        | -        | -        | -        | -              | -        | -        |
| PER PERSON | Mean    | \$522.47 | \$599.97    | \$500.00   | \$465.00           | \$704.08  | \$1,375.00 | \$503.77          | \$524.61 | \$523.61 | \$383.65 | \$740.65 | \$946.68       | \$220.00 | \$580.73 |
|            | Median  | \$300    | \$428       | \$500      | \$180              | \$500     | \$1,375    | \$367             | \$302    | \$303    | \$216    | \$655    | \$349          | \$275    | \$433    |
|            | Minimum | \$0      | \$0         | \$500      | \$0                | \$0       | \$1,300    | \$0               | \$0      | \$0      | \$0      | \$0      | \$0            | \$0      | \$0      |
|            | Maximum | \$9,000  | \$1,900     | \$500      | \$1,500            | \$3,000   | \$1,450    | \$1,300           | \$9,000  | \$5,000  | \$9,000  | \$5,000  | \$9,000        | \$330    | \$3,000  |