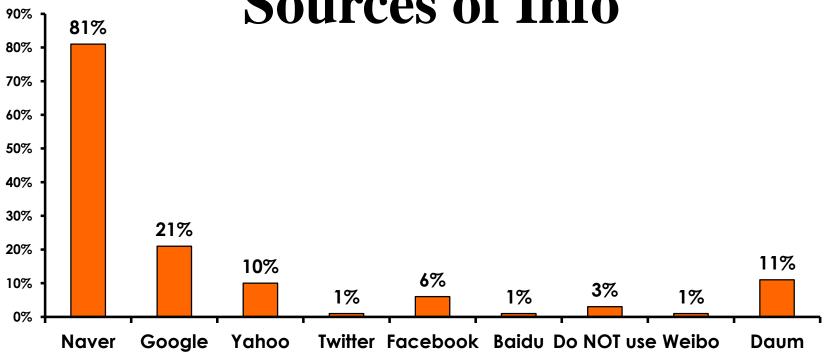

| MEAN = 4.93                  |



### **Night Tours Satisfaction**

| Quality of Night Tour        | Variety of Night Tour         |
|------------------------------|-------------------------------|
| Score of 6 to 7 = <b>23%</b> | Score of 6 to 7 = <b>25</b> % |
| Score of 4 to 5 = <b>64%</b> | Score of 4 to 5 = <b>60%</b>  |
| Score 1 to 3 = <b>12</b> %   | Score 1 to 3 = <b>14%</b>     |
| MEAN = 4.62                  | MEAN = 4.60                   |



### Satisfaction with Other Activities





## What would it take to make you want to stay an extra day in Guam?





### **On-Island Perceptions**

7pt Rating Scale





### **On-Island Perceptions**





# SECTION 5 PROMOTIONS



### **Internet- Guam Sources of Info**





# Internet- Things To Do Sources of Info





### **Internet- GVB Sources**





### **Travel Motivation- Info Sources**





### **Sources of Information Pre-arrival**





#### **Sources of Information Post-arrival**





# SECTION 6 OTHER ISSUES



# Concerns about travel outside of Korea - Overall





# Concerns about travel outside of Korea - By Age & Income

| TOTAL AGE |                                   |     |       |       | Q26   |     |                                                                                                                                                                                                                 |                     |                     |                     |                     |                     |          |           |
|-----------|--------------------------------