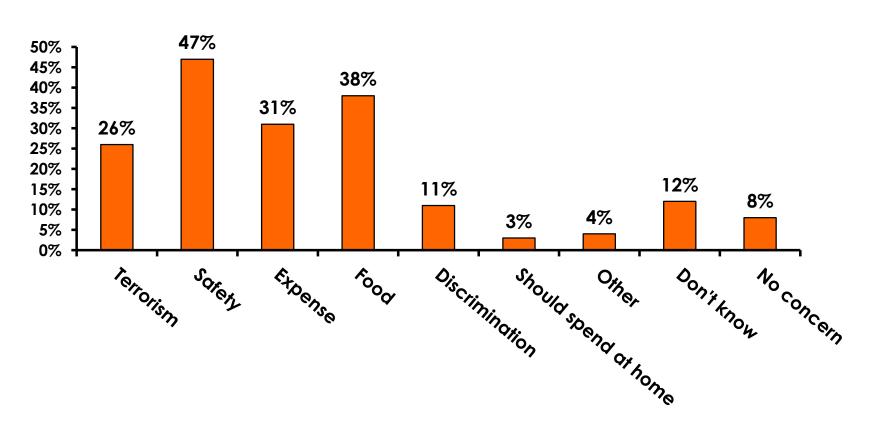

to 7 = <b>25</b> % |
| Score of 4 to 5 = <b>64%</b> | Score of 4 to 5 = <b>60%</b>  |
| Score 1 to 3 = <b>12</b> %   | Score 1 to 3 = <b>14%</b>     |
| MEAN = 4.62                  | MEAN = 4.60                   |



### Satisfaction with Other Activities





## What would it take to make you want to stay an extra day in Guam?





### **On-Island Perceptions**

7pt Rating Scale





### **On-Island Perceptions**





# SECTION 5 PROMOTIONS



### **Internet- Guam Sources of Info**





# Internet- Things To Do Sources of Info





### **Internet- GVB Sources**





### **Travel Motivation- Info Sources**





### **Sources of Information Pre-arrival**





#### **Sources of Information Post-arrival**





# SECTION 6 OTHER ISSUES



# Concerns about travel outside of Korea - Overall





# Concerns about travel outside of Korea - By Age & Income

| TOTAL AGE |                                   |     |       |       | Q26   |     |                                                                                                                                                                                                                 |                     |                     |                     |                     |                     |          |           |
|-----------|-----------------------------------|-----|-------|-------|-------|-----|-----------------------------------------------------------------------------------------------------------------------------------------------------------------------------------------------------------------|------------