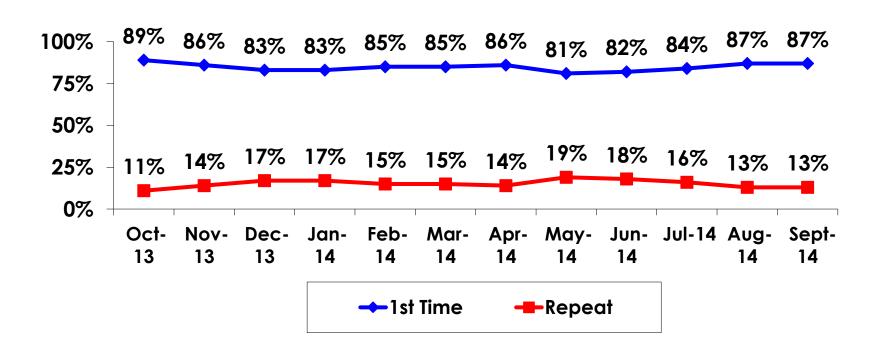

| Count      | 10    | 2    | 8      | 2     | 4     | 3     | 1   |  |
|     |                                                                                                                | Column N % | 3%    | 1%   | 6%     | 14%   | 3%    | 3%    | 10% |  |
|     | Total                                                                                                          | Count      | 302   | 161  | 139    | 14    | 155   | 120   | 10  |  |



### **Travel Companions**





### **Number of Children Travel Party**

N=127 total respondents traveling with children.

(Of those N=127 respondents, there is a total of 196 children 18 years or younger)





# **Prior Trips to Guam**





#### PRIOR TRIPS TO GUAM





### Trips to Guam by Age & Gender

|        |        |            | TOTAL | TRIPS T | O GUAM |
|--------|--------|------------|-------|---------|--------|
|        |        |            | 1     | 1st     | Repeat |
| GENDER | Male   | Count      | 178   | 155     | 23     |
|        |        | Column N % | 51%   | 51%     | 52%    |
|        | Female | Count      | 172   | 150     | 21     |
|        |        | Column N % | 49%   | 49%     | 48%    |
|        | Total  | Count      | 350   | 305     | 44     |
| AGE    | 18-24  | Count      | 17    | 15      | 2      |
|        |        | Column N % | 5%    | 5%      | 5%     |
|        | 25-34  | Count      | 183   | 167     | 16     |
|        |        | Column N % | 53%   | 55%     | 37%    |
|        | 35-49  | Count      | 133   |