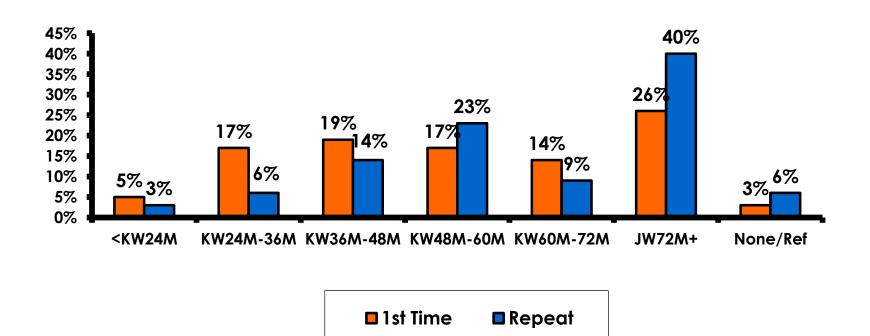

we can be 95% certain that their responses would not differ by +/- 5.23 percentage points.



#### **OBJECTIVES**

- To monitor the effectiveness of the Korean seasonal campaigns in attracting Korean visitors, refresh certain baseline data, to better understand the nature, and economic value or impact of each of the targeted segments in the Korea marketing plan.
- Identify significant determinants of visitor satisfaction, expenditures and the desire to return to Guam.



# SECTION 1 PROFILE OF RESPONDENTS



#### **Marital Status - Overall**



 Majority of Korean visitors are married.



#### MARITAL STATUS





# Age - Overall



The average age of the respondents is 34.30 years of age.



#### **AVERAGE - AGE**





#### **Personal Income**





# Personal Income – 1st time vs. repeat





# Personal Income by Gender & Age

|     |                                                                                                                |            | TOTAL | GEN  | DER    |       | AGE   |       |     |  |
|-----|----------------------------------------------------------------------------------------------------------------|------------|-------|------|--------|-------|-------|-------|-----|--|
|     |                                                                                                                |            | -     | Male | Female | 18-24 | 25-34 | 35-49 | 50+ |  |
| Q26 | <kw12.0m< td=""><td>Count</td><td>6</td><td>3</td><td>3</td><td>1</td><td>3</td><td></td><td>1</td></kw12.0m<> | Count      | 6     | 3    | 3      | 1     | 3     |       | 1   |