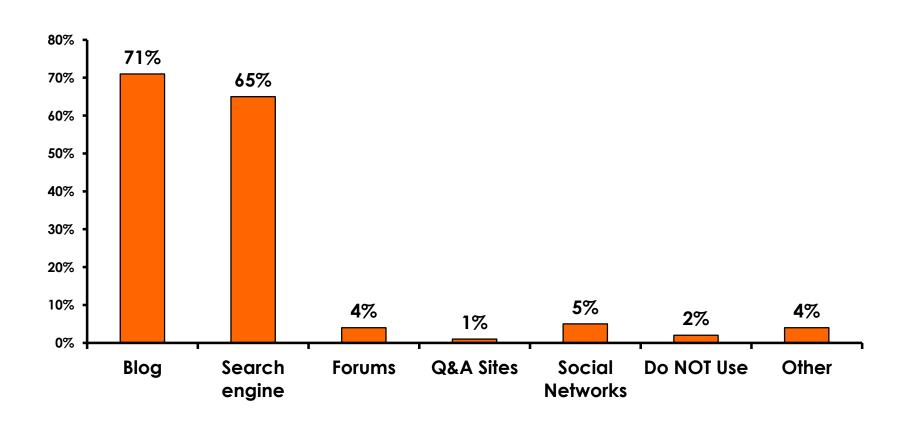

| Score 1 to 3 = <b>11%</b>    |
| MEAN = 5.15                   | MEAN = 4.93                  |



### **Night Tours Satisfaction**

| Quality of Night Tour        | Variety of Night Tour         |
|------------------------------|-------------------------------|
| Score of 6 to 7 = <b>23%</b> | Score of 6 to 7 = <b>25</b> % |
| Score of 4 to 5 = <b>64%</b> | Score of 4 to 5 = <b>60%</b>  |
| Score 1 to 3 = <b>12</b> %   | Score 1 to 3 = <b>14%</b>     |
| MEAN = 4.62                  | MEAN = 4.60                   |



### Satisfaction with Other Activities





## What would it take to make you want to stay an extra day in Guam?





### **On-Island Perceptions**

7pt Rating Scale





### **On-Island Perceptions**





# SECTION 5 PROMOTIONS



### **Internet- Guam Sources of Info**





# Internet- Things To Do Sources of Info





### **Internet- GVB Sources**





### **Travel Motivation- Info Sources**





### **Sources of Information Pre-arrival**





#### **Sources of Information Post-arrival**





# SECTION 6 OTHER ISSUES



# Concerns about travel outside of Korea - Overall





# Concerns about travel outside of Korea - By Age & Income

| TOTAL AGE |                                   |     |       |       | Q26   |     |                                                                                                                                                                                                                 |                     |                     |                     |                     |                     |          |           |