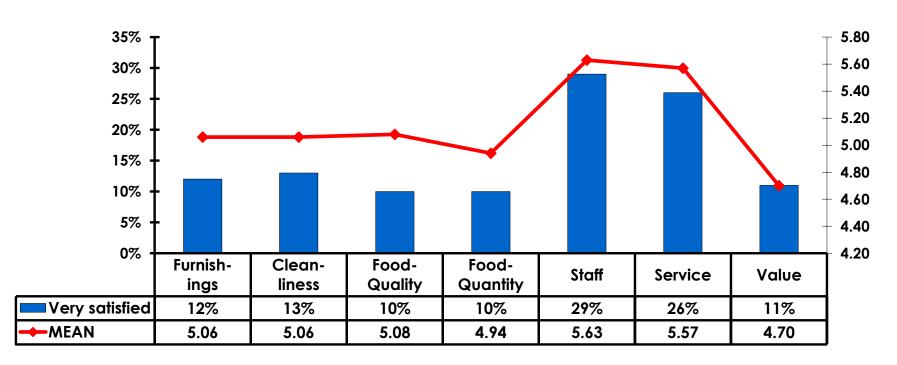

| \$1,070.99 |



### **Local Transportation**

n=160



Mean=\$63.90 per travel party



## **Guam Airport Expenditures**

- \$82.46 = overall average
- \$0 = Minimum (lowest amount recorded for the entire sample)
- \$1,100 = Maximum (highest amount recorded for the entire sample)



## Breakdown of Airport Expenditures

|                        | MEAN \$ |
|------------------------|---------|
| Food & Beverages       | \$12.91 |
| Gifts/Souvenirs Self   | \$36.28 |
| Gifts/Souvenirs Others | \$33.12 |
| Total                  | \$82.46 |



# SECTION 4 VISITOR SATISFACTION



### **Satisfaction Scores Overall**





### Satisfaction Quality/ Cleanliness





### Quality of Accommodations





## **Quality of Dining Experience**





## Visits to Shopping Centers/Malls on Guam Top responses





## Satisfaction with Shopping

| Quality of Shopping          | Variety of Shopping           |
|------------------------------|-------------------------------|
| Score of 6 to 7 = <b>55%</b> | Score of 6 to 7 = <b>49%</b>  |
| Score of 4 to 5 = <b>37%</b> | Score of 4 to 5 = <b>40</b> % |
| Score 1 to 3 = <b>7%</b>     | Score 1 to 3 = <b>12%</b>     |
| MEAN = 5.34                  | MEAN = 5.21                   |



## **Optional Tour Participation**





# Optional Tours Participation & Satisfaction





### **Day Tours Satisfaction**

| Quality of Day Tour           | Variety of Day Tour          |
|-------------------------------|------------------------------|
| Score of 6 to 7 = <b>44%</b>  | Score of 6 to 7 = <b>3