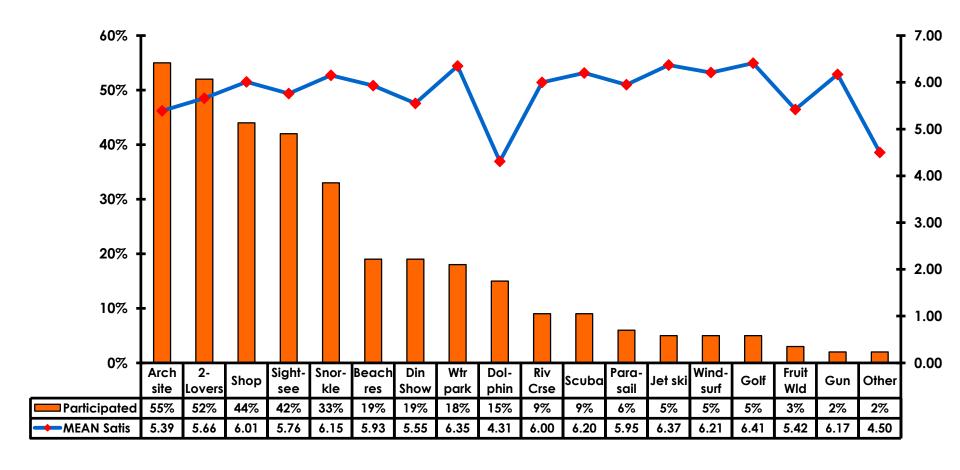

## Visits to Shopping Centers/Malls on Guam Top responses

## Satisfaction with Shopping

| Quality of Shopping          | Variety of Shopping           |
|------------------------------|-------------------------------|
| Score of 6 to 7 = <b>55%</b> | Score of 6 to 7 = <b>49%</b>  |
| Score of 4 to 5 = <b>37%</b> | Score of 4 to 5 = <b>40</b> % |
| Score 1 to 3 = <b>7%</b>     | Score 1 to 3 = <b>12%</b>     |
| MEAN = 5.34                  | MEAN = 5.21                   |