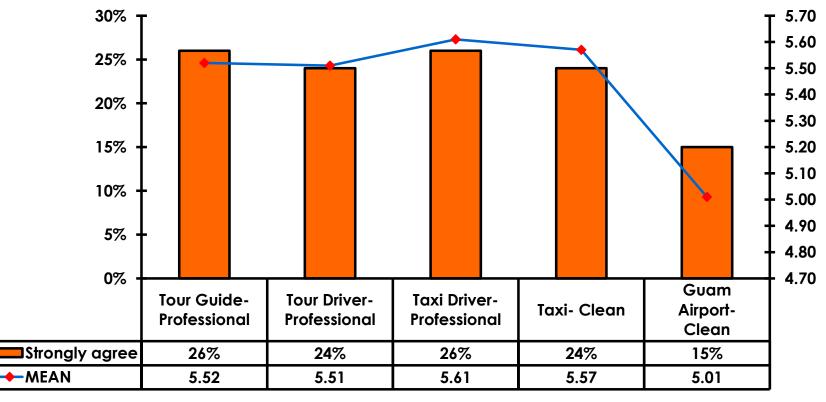

b> % | Score of 4 to 5 = <b>49%</b> |
| Score 1 to 3 = <b>4</b> %     | Score 1 to 3 = <b>11%</b>    |
| MEAN = 5.15                   | MEAN = 4.93                  |



### **Night Tours Satisfaction**

| Quality of Night Tour        | Variety of Night Tour         |
|------------------------------|-------------------------------|
| Score of 6 to 7 = <b>23%</b> | Score of 6 to 7 = <b>25</b> % |
| Score of 4 to 5 = <b>64%</b> | Score of 4 to 5 = <b>60%</b>  |
| Score 1 to 3 = <b>12</b> %   | Score 1 to 3 = <b>14%</b>     |
| MEAN = 4.62                  | MEAN = 4.60                   |



### Satisfaction with Other Activities





## What would it take to make you want to stay an extra day in Guam?





### **On-Island Perceptions**

7pt Rating Scale





### **On-Island Perceptions**





# SECTION 5 PROMOTIONS



### **Internet- Guam Sources of Info**





# Internet- Things To Do Sources of Info





### **Internet- GVB Sources**





### **Travel Motivation- Info Sources**





### **Sources of Information Pre-arrival**





#### **Sources of Information Post-arrival**





# SECTION 6 OTHER ISSUES



# Concerns about travel outside of Korea - Overall





# Concerns about travel outside of Korea - By Age & Income

| TOTAL AGE |                                   |     |       |       | Q26   |     |                                                                                                                                                                                                                 |                     |                     |