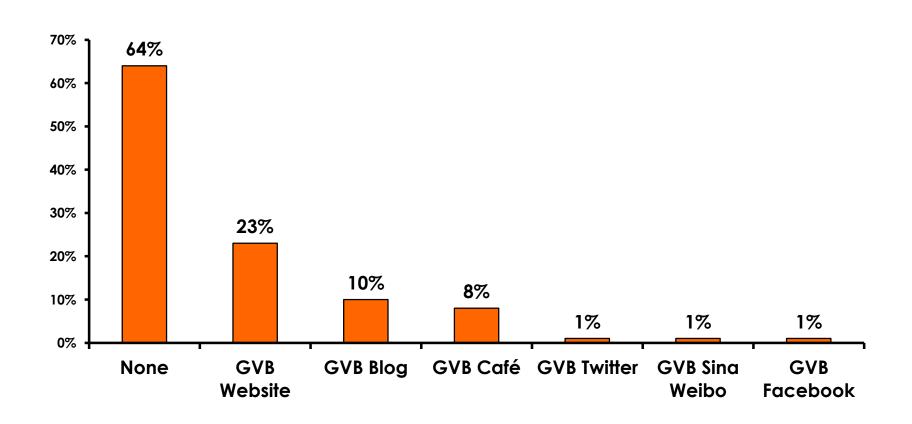

|



### **Night Tours Satisfaction**

| Quality of Night Tour        | Variety of Night Tour         |
|------------------------------|-------------------------------|
| Score of 6 to 7 = <b>23%</b> | Score of 6 to 7 = <b>25</b> % |
| Score of 4 to 5 = <b>64%</b> | Score of 4 to 5 = <b>60%</b>  |
| Score 1 to 3 = <b>12</b> %   | Score 1 to 3 = <b>14%</b>     |
| MEAN = 4.62                  | MEAN = 4.60                   |



### Satisfaction with Other Activities





## What would it take to make you want to stay an extra day in Guam?





### **On-Island Perceptions**

7pt Rating Scale





### **On-Island Perceptions**





# SECTION 5 PROMOTIONS



### **Internet- Guam Sources of Info**





# Internet- Things To Do Sources of Info





### **Internet- GVB Sources**





### **Travel Motivation- Info Sources**





### **Sources of Information Pre-arrival**





#### **Sources of Information Post-arrival**





# SECTION 6 OTHER ISSUES



# Concerns about travel outside of Korea - Overall





# Concerns about travel outside of Korea - By Age & Income

| TOTAL AGE |                                   |     |       |       | Q26   |     |                                                                                                                                                                                                                 |                     |                     |                     |                     |                     |          |           |
|-----------|-----------------------------------|-----|-------|-------|-------|-