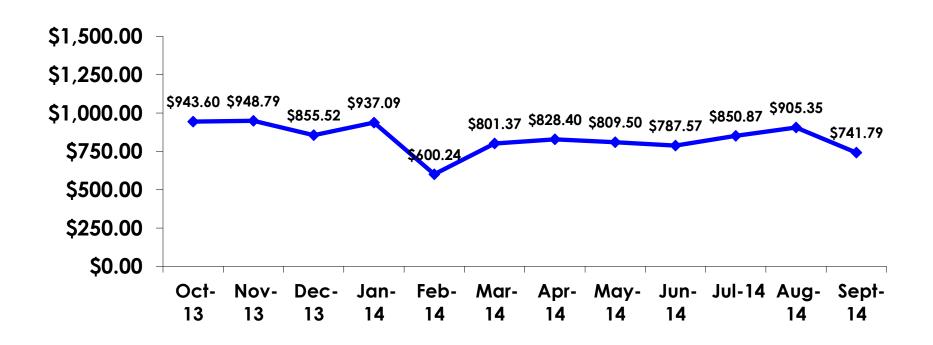

## ON-ISLAND EXPENDITURES Per Person

$$YTD = $483.79$$

# PREPAID/ ON-ISLE EXPENDITURES – Per Person

Prepaid YTD = \$833.74 On-Isle YTD = \$483.79

## ON-ISLE EXPENDITURES – By Day

YTD Per Person = \$136.26 YTD Travel Party = \$293.02