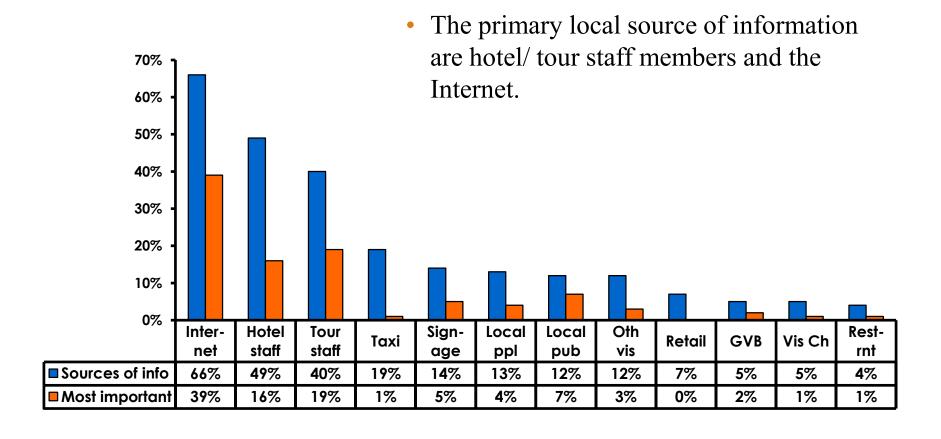

-------|-------------------------------|
| Score of 6 to 7 = <b>23%</b> | Score of 6 to 7 = <b>25</b> % |
| Score of 4 to 5 = <b>64%</b> | Score of 4 to 5 = <b>60%</b>  |
| Score 1 to 3 = <b>12</b> %   | Score 1 to 3 = <b>14%</b>     |
| MEAN = 4.62                  | MEAN = 4.60                   |



### Satisfaction with Other Activities





## What would it take to make you want to stay an extra day in Guam?





### **On-Island Perceptions**

7pt Rating Scale





### **On-Island Perceptions**





# SECTION 5 PROMOTIONS



### **Internet- Guam Sources of Info**





# Internet- Things To Do Sources of Info





### **Internet- GVB Sources**





### **Travel Motivation- Info Sources**





### **Sources of Information Pre-arrival**





#### **Sources of Information Post-arrival**





# SECTION 6 OTHER ISSUES



# Concerns about travel outside of Korea - Overall





# Concerns about travel outside of Korea - By Age & Income

| TOTAL AGE |                                   |     |       |       | Q26   |     |                                                                                                                                                                                                                 |                     |                     |                     |                     |                     |          |           |
|-----------|-----------------------------------|-----|-------|-------|-------|-----|------------------------------------------------------------------------------------------------------------------------------------------