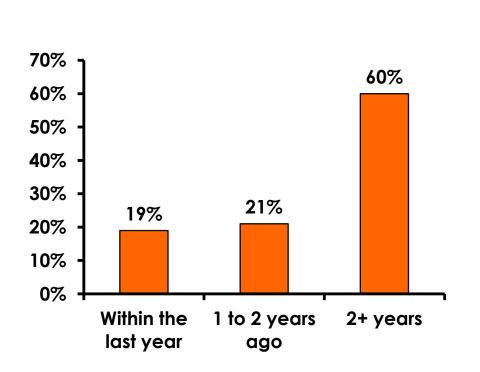

# Repeat Visitors Last Trip

$$n = 43$$

- The average repeat visitor has been to Guam 2.28 times.
- Less than half of repeat visitors have been here within the last year.