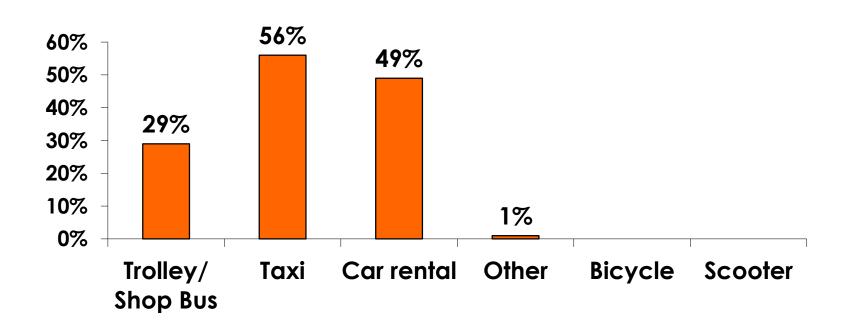

| \$50.31    |
| Food & beverage in fast food restaurant/convenience store                 | \$30.97    |
| Food & beverage at restaurants or drinking establishments outside a hotel | \$79.26    |
| Optional tours and activities                                             | \$83.89    |
| Gifts/souvenirs for yourself/companions                                   | \$202.86   |
| Gifts/ souvenirs for friends/family at home                               | \$166.00   |
| Local transportation                                                      | \$63.90    |
| Other expenses not covered                                                | \$399.28   |
| Average Total                                                             | \$1,070.99 |



### **Local Transportation**

n=160



Mean=\$63.90 per travel party



## **Guam Airport Expenditures**

- \$82.46 = overall average
- \$0 = Minimum (lowest amount recorded for the entire sample)
- \$1,100 = Maximum (highest amount recorded for the entire sample)



## Breakdown of Airport Expenditures

|                        | MEAN \$ |
|------------------------|---------|
| Food & Beverages       | \$12.91 |
| Gifts/Souvenirs Self   | \$36.28 |
| Gifts/Souvenirs Others | \$33.12 |
| Total                  | \$82.46 |



# SECTION 4 VISITOR SATISFACTION



### **Satisfaction Scores Overall**





### Satisfaction Quality/ Cleanliness





### Quality of Accommodations





## **Quality of Dining Experience**





## Visits to Shopping Centers/Malls on Guam Top responses





## Satisfaction with Shopping

| Quality of Sho