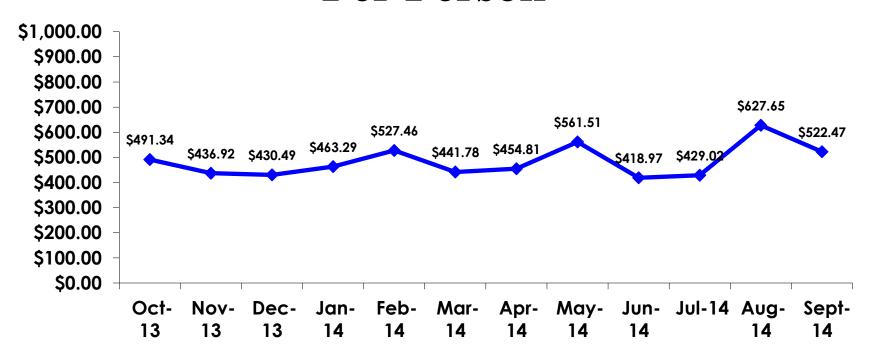

tivities                | \$403.78   |
| Other expenses                            | \$590.52   |
| Total Prepaid                             | \$1,855.89 |



#### PREPAID MEAL BREAKDOWN

Air/Accommodations with Daily Meal Pkg. n=161



Mean=\$2,692.70 per travel party



#### PREPAID MEAL BREAKDOWN

Accommodations with Daily Meal Pkg.

N=8



Mean=\$1,069.51 per travel party



# PREPAID GROUND TRANSPORTATION

n=9





## **On-Island Expenditures**

- \$1,070.99 = overall mean average on-island expense (for entire travel party size) by respondent
- \$0 = Minimum (lowest amount recorded for the entire sample)
- \$9,000 = Maximum (highest amount recorded for the entire sample)
- \$522.47 = overall mean average <u>per person</u> onisland expenditure



## ON-ISLAND EXPENDITURES Per Person



$$YTD = $483.79$$



# PREPAID/ ON-ISLE EXPENDITURES – Per Person

Prepaid YTD = \$833.74 On-Isle YTD = \$483.79





# Total On-Island Expenditure by Gender & Age

| TOTAL GENDER |         |          |          |          | GENDER     |          |          |          |          |          |          |          |  |
|--------------|---------|----------|----------|----------|------------|----------|----------|----------|----------|----------|----------|----------|--|
|              |         |          |          |          |            | Mai      | е        |          | Female   |          |          |          |  |
|              |         |          |          |          |            | AG       | E        |          | AGE      |          |          |          |  |
|              |