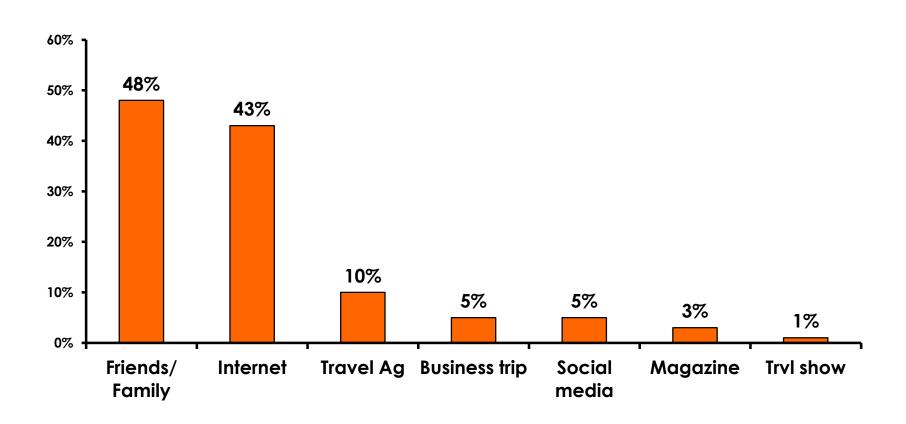

ction**

| Quality of Night Tour        | Variety of Night Tour         |
|------------------------------|-------------------------------|
| Score of 6 to 7 = <b>23%</b> | Score of 6 to 7 = <b>25</b> % |
| Score of 4 to 5 = <b>64%</b> | Score of 4 to 5 = <b>60%</b>  |
| Score 1 to 3 = <b>12</b> %   | Score 1 to 3 = <b>14%</b>     |
| MEAN = 4.62                  | MEAN = 4.60                   |



### Satisfaction with Other Activities





## What would it take to make you want to stay an extra day in Guam?





### **On-Island Perceptions**

7pt Rating Scale





### **On-Island Perceptions**





# SECTION 5 PROMOTIONS



### **Internet- Guam Sources of Info**





# Internet- Things To Do Sources of Info





### **Internet- GVB Sources**





### **Travel Motivation- Info Sources**





### **Sources of Information Pre-arrival**





#### **Sources of Information Post-arrival**





# SECTION 6 OTHER ISSUES



# Concerns about travel outside of Korea - Overall





# Concerns about travel outside of Korea - By Age & Income

| TOTAL AGE |                                   |     |       |       | Q26   |     |                                                                                                                                                                                                                 |                     |                     |                     |                     |                     |          |           |
|-----------|-----------------------------------|-----|-------|-------|-------|-----|----------------------------------------