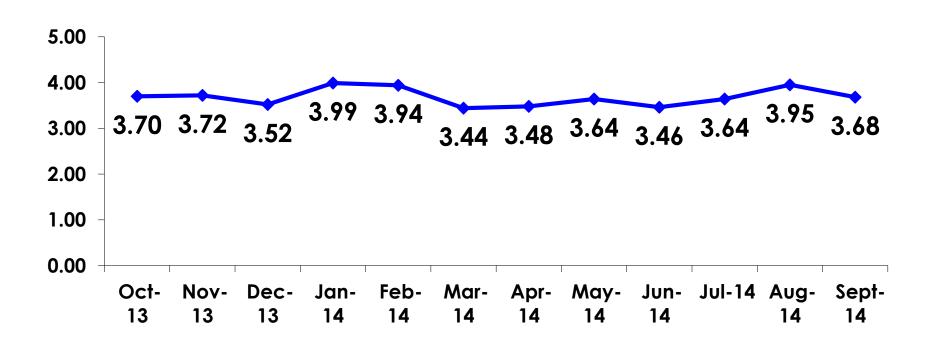

#### **AVG LENGTH OF STAY**

### **Accommodation by Income**

Average length of stay: 3.68 days

|    |                             |       | TOTAL | Q26                                                                                                                                                                                                             |                     |                     |                     |                     |                     |          |           |
|----|-----------------------------|-------|-------|-----------------------------------------------------------------------------------------------------------------------------------------------------------------------------------------------------------------|---------------------|---------------------|---------------------|---------------------|---------------------|----------|-----------|
|    |                             |       | TOTAL |                                                                                                                                                                                                                 | 10042 OM            | 10M24 0M            |                     |                     | IONEO OM            |          | 1         |
|    |                             |       | -     | <kw12.0m< th=""><th>KW12.0M-<br/>KW24.0M</th><th>KW24.0M-<br/>KW36.0M</th><th>KW36.0M-<br/>KW48.0M</th><th>KW48.0M-<br/>KW60.0M</th><th>KW60.0M-<br/>KW72.0M</th><th>KW72.0M+</th><th>No Income</th></kw12.0m<> | KW12.0M-<br>KW24.0M | KW24.0M-<br>KW36.0M | KW36.0M-<br>KW48.0M | KW48.0M-<br>KW60.0M | KW60.0M-<br>KW72.0M | KW72.0M+ | No Income |
| Q9 | PIC Club                    |       | 32%   | 17%                                                                                                                                                                                                             | 13%                 | 20%                 | 34%                 | 29%                 | 40%                 | 43%      | 30%       |
|    | Hyatt Regency Guam          |       | 13%   |                                                                                                                                                                                                                 | 25%                 | 20%                 | 9%                  | 12%                 | 10%                 | 15%      |           |
|    | Hotel Nikko Guam            |       | 10%   | 50%                                                                                                                                                                                                             | 13%                 | 17%                 | 7%                  | 15%                 | 10%                 | 5%       | 10%       |
|    | Sheraton Laguna Guam        |       | 7%    | 17%                                                                                                                                                                                                             | 25%                 | 4%                  | 11%                 | 10%                 | 5%                  | 5%       |           |
|    | Westin Resort Guam          |       | 5%    |                                                                                                                                                                                                                 |                     | 7%                  | 9%                  | 6%                  | 3%                  | 4%       | 10%       |
|    | Outrigger Guam Resort       |       | 5%    |                                                                                                                                                                                                                 | 13%                 | 7%                  | 5%                  | 8%                  | 10%                 | 2%       | 10%       |
|    | Hilton Guam Resort          |       | 5%    |                                                                                                                                                                                                                 |                     | 2%                  | 9%                  | 4%                  |                     | 6%       |           |
|    | Guam Aurora Resort          |       | 5%    |                                                                                                                                                                                                                 |                     | 2%                  | 5%                  | 4%                  | 8%                  | 6%       | 10%       |
|    | Onward Beach Resort         |       | 4%    |                                                                                                                                                                                                                 |                     | 9%                  | 4%                  | 6%                  | 5%                  | 2%       | 10%       |
|    | Home stay/ friend/ relative |       | 3%    | 17%                                                                                                                                                                                                             |                     | 2%                  | 2%                  | 2%                  | 3%                  | 2%       | 20%       |
|    | Holiday Resort Guam         |       | 2%    |                                                                                                                                                                                                                 | 13%                 | 2%                  | 2%                  | 2%                  | 3%                  | 2%       |           |
|    | Other                       |       | 1%    |                                                                                                                                                                                                                 |                     | 4%                  | 2%                  |                     |                     |          |           |
|    | Leo Palace Resort           |       | 1%    |                                                                                                                                                                                                                 |                     |                     |                     |                     | 3%                  | 1%       |           |
|    | Condo                       |       | 1%    |                                                                                                                                                                                                                 |                     |                     |                     |                     |                     | 2%       |           |
|    | Guam Reef & Olive Spa       |       | 1%    |                                                                                                                                                                                                                 |                     | 4%                  |                     |                     |                     | 1%       |           |
|    | Royal Orchid Guam           |       | 1%    |                                                                                                                                                                                                                 |                     |                     |                     |                     |                     | 1%       |           |
|    | Guam Plaza Hotel            |       | 1%    |                                                                                                                                                                                                                 |                     |                     | 2%                  |                     | 3%                  |          |           |
|    | Oceanview Hotel             |       | 1%    |                                                                                                                                                                                                                 |                     |                     |                     |                     |                     |          |           |
|    | Guam Marriott Resort        |       | 1%    |                                                                                                                                                                                                                 |                     |                     |                     |                     |                     | 1%       |           |
|    | Tumon Bay Capital Hotel     |       | 0%    |                                                                                                                                                                                                                 |                     |                     |                     | 2%                  |                     |          |           |
|    | Apartment                   |       | 0%    |                                                                                                                                                                                                                 |                     |                     |                     |                     |                     |          |           |
|    | Pacific Bay Hotel           |       | 0%    |                                                                                                                                                                                                                 |                     |                     |                     |                     |                     |          |           |
|    | Grand Plaza Hotel           |       | 0%    |                                                                                                                                                                                                                 |                     |                     |                     |                     |                     |          |           |
|    | Bayview Hotel               |       | 0%    |                                                                                                                                                                                                                 |                     |                     |                     | 2%                  |                     |          |           |
|    | Total                       | Count | 352   | 6                                                                                                                                                                                                               | 8                   | 46                  | 56                  | 52                  | 40                  | 84       | 10        |