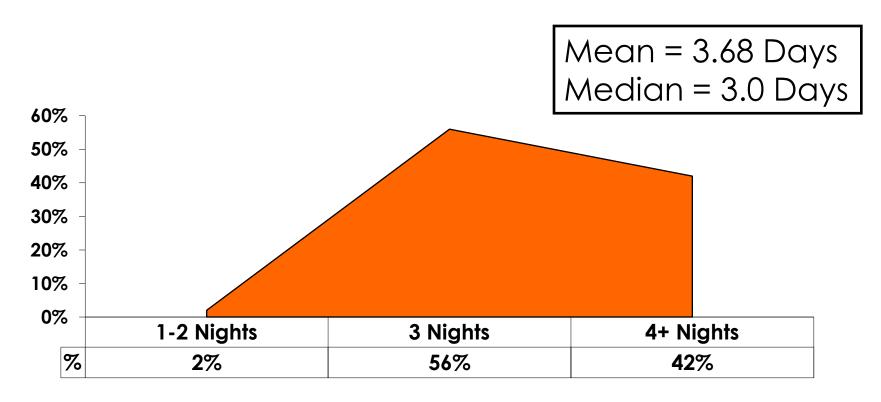

# Length of Stay

#### **AVG LENGTH OF STAY**

### **Accommodation by Income**

Average length of stay: 3.68 days

|    |                             |       | TOTAL | Q26                                                                                                                                                                                                             |                     |                     |                     |                     |                     |          |           |
|----|-----------------------------|-------|-------|-----------------------------------------------------------------------------------------------------------------------------------------------------------------------------------------------------------------|---------------------|---------------------|---------------------|---------------------|---------------------|----------|-----------|
|    |                             |       | TOTAL |                                                                                                                                                                                                                 | 10042 OM            | 10M24 0M            |                     |                     | IONEO OM            |          | 1         |
|    |                             |       | -     | <kw12.0m< th=""><th>KW12.0M-<br/>KW24.0M</th><th>KW24.0M-<br/>KW36.0M</th><th>KW36.0M-<br/>KW48.0M</th><th>KW48.0M-<br/>KW60.0M</th><th>KW60.0M-<br/>KW72.0M</th><th>KW72.0M+</th><th>No Income</th></kw12.0m<> | KW12.0M-<br>KW24.0M | KW24.0M-<br>KW36.0M | KW36.0M-<br>KW48.0M | KW48.0M-<br>KW60.0M | KW60.0M-<br>KW72.0M | KW72.0M+ | No Income |
| Q9 | PIC Club                    |       | 32%   | 17%                                                                                                                                                                                                             | 13%                 | 20%                 | 34%                 | 29%                 | 40%                 | 43%      | 30%       |
|    | Hyatt Regency Guam          |       | 13%   |                                                                                                                                                                                                                 | 25%                 | 20%                 | 9%                  | 12%                 | 10%                 | 15%      |           |
|    | Hotel Nikko Guam            |       | 10%   | 50%                                                                                                                                                                                                             | 13%                 | 17%                 | 7%                  | 15%                 | 10%                 | 5%       | 10%       |
|    | Sheraton Laguna Guam        |       | 7%    | 17%                                                                                                                                                                                                             | 25%                 | 4%                  | 11%                 | 10%                 | 5%                  | 5%       |           |
|    | Westin Resort Guam          |       | 5%    |                                                                                                                                                                                                                 |                     | 7%                  | 9%                  | 6%                  | 3%                  | 4%       | 10%       |
|    | Outrigger Guam Resort       |       | 5%    |                                                                                                                                                                                                                 | 13%                 | 7%                  | 5%                  | 8%                  | 10%                 | 2%       | 10%       |
|    | Hilton Guam Resort          |       | 5%    |                                                                                                                                                                                                                 |                     | 2%                  | 9%                  | 4%                  |                     | 6%       |           |
|    | Guam Aurora Resort          |       | 5%    |                                                                                                                                                                                                                 |                     | 2%                  | 5%                  | 4%                  | 8%                  | 6%       | 10%       |
|    | Onward Beach Resort         |       | 4%    |                                                                                                                                                                                                                 |                     | 9%                  | 4%                  | 6%                  | 5%                  | 2%       | 10%       |
|    | Home stay/ friend/ relative |       | 3%    | 17%                                                                                                                                                                                                             |                     | 2%                  | 2%                  | 2%                  | 3%                  | 2%       | 20%       |
|    | Holiday Resort Guam         |       | 2%    |                                                                                                                                                                                                                 | 13%                 | 2%                  | 2%                  | 2%                  | 3%                  | 2%       |           |
|    | Other                       |       | 1%    |                                                                                                                                                                                                                 |                     | 4%                  | 2%                  |                     |                     |          |           |
|    | Leo Palace Resort           |       | 1%    |                                                                                                                                                                                                                 |                     |                     |                     |                     | 3%                  | 1%       |           |
|    | Condo                       |       | 1%    |                                                                                                                                                                                                                 |                     |                     |                     |                     |                     | 2%       |           |
|    | Guam Reef & Olive Spa       |       | 1%    |                                                                                                                                                                                                                 |                     | 4%                  |                     |                     |                     | 1%       |           |
|    | Royal Orchid Guam           |       | 1%    |                                                                                                                                                                                                                 |                     |                     |                     |                     |                     | 1%       |           |
|    | Guam Plaza Hotel            |       | 1%    |                                                                                                                                                                                                                 |                     |                     | 2%                  |                     | 3%                  |          |           |
|    | Oceanview Hotel             |       | 1%    |                                                                                                                                                                                                                 |                     |                     |                     |                     |                     |          |           |
|    | Guam Marriott Resort        |       | 1%    |                                                                                                                                                                                                                 |                     |                     |                     |                     |                     | 1%       |           |
|    | Tumon Bay Capital Hotel     |       | 0%    |                                                                                                                                                                                                                 |                     |                     |                     | 2%                  |                     |          |           |
|    | Apartment                   |       | 0%    |                                                                                                                                                                                                                 |                     |                     |                     |                     |                     |          |           |
|    | Pacific Bay Hotel           |       | 0%    |                                                                                                                                                                                                                 |                     |                     |                     |                     |                     |          |           |
|    | Grand Plaza Hotel           |       | 0%    |                                                                                                                                                                                                                 |                     |                     |                     |                     |                     |          |           |
|    | Bayview Hotel               |       | 0%    |                                                                                                                                                                                                                 |                     |                     |                     | 2%                  |                     |          |           |
|    | Total                       | Count | 352   | 6                                                                                                                                                                                                               | 8                   | 46                  | 56                  | 52                  | 40                  | 84       | 10        |