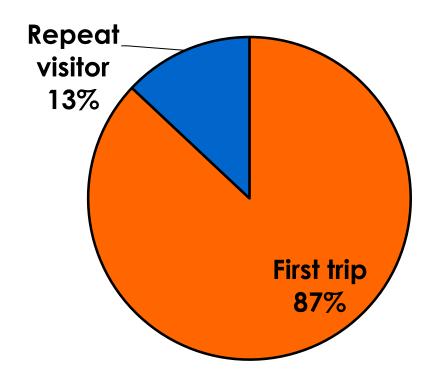

come                                                                                                      | Count      | 10    | 2    | 8      | 2     | 4     | 3     | 1   |  |
|     |                                                                                                                | Column N % | 3%    | 1%   | 6%     | 14%   | 3%    | 3%    | 10% |  |
|     | Total                                                                                                          | Count      | 302   | 161  | 139    | 14    | 155   | 120   | 10  |  |



### **Travel Companions**





### **Number of Children Travel Party**

N=127 total respondents traveling with children.

(Of those N=127 respondents, there is a total of 196 children 18 years or younger)





# **Prior Trips to Guam**





#### PRIOR TRIPS TO GUAM





### Trips to Guam by Age & Gender

|        |        |            | TOTAL | TRIPS T | O GUAM |
|--------|--------|------------|-------|---------|--------|
|        |        |            | 1     | 1st     | Repeat |
| GENDER | Male   | Count      | 178   | 155     | 23     |
|        |        | Column N % | 51%   | 51%     | 52%    |
|        | Female | Count      | 172   | 150     | 21     |
|        |        | Column N % | 49%   | 49%     | 48%    |
|        | Total  | Count      | 350   | 305     | 44     |
| AGE    | 18-24  | Count      | 17    | 15      | 2      |
|        |        | Column N % | 5%    | 5%      | 5%     |
|        | 25-34  | Count      | 183   | 167     | 16     |
|        |        | Column N % | 53%   | 55%     | 37%    |
|        |