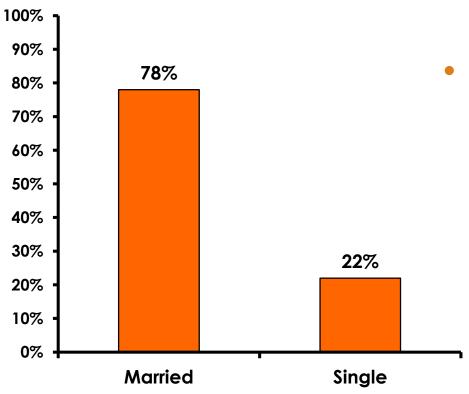

l Airport's departure and waiting areas.
- The margin of error for a sample of **352** is +/- 5.23 percentage points with a 95% confidence level. That is, if all Korean visitors who traveled to Guam in the same time period were asked these questions, we can be 95% certain that their responses would not differ by +/- 5.23 percentage points.



#### **OBJECTIVES**

- To monitor the effectiveness of the Korean seasonal campaigns in attracting Korean visitors, refresh certain baseline data, to better understand the nature, and economic value or impact of each of the targeted segments in the Korea marketing plan.
- Identify significant determinants of visitor satisfaction, expenditures and the desire to return to Guam.



# SECTION 1 PROFILE OF RESPONDENTS



#### **Marital Status - Overall**



 Majority of Korean visitors are married.



#### MARITAL STATUS





# Age - Overall



The average age of the respondents is 34.30 years of age.



#### **AVERAGE - AGE**





#### **Personal Income**





# Personal Income – 1st time vs. repeat





# Personal Income by Gender & Age

|     |                                                                                                                |            | TOTAL | GEN  | DER    |       | AGE   |       |     |  |
|-----|----------------------------------------------------------------------------------------------------------------|------------|-------|------|--------|-------|-------|-------|-----|--|
|     |                                                                                                                |