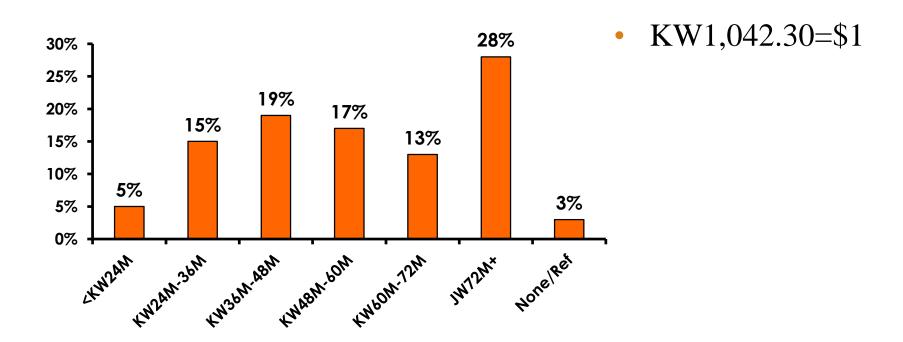

same time period were asked these questions, we can be 95% certain that their responses would not differ by +/- 5.23 percentage points.



#### **OBJECTIVES**

- To monitor the effectiveness of the Korean seasonal campaigns in attracting Korean visitors, refresh certain baseline data, to better understand the nature, and economic value or impact of each of the targeted segments in the Korea marketing plan.
- Identify significant determinants of visitor satisfaction, expenditures and the desire to return to Guam.



# SECTION 1 PROFILE OF RESPONDENTS



#### **Marital Status - Overall**



 Majority of Korean visitors are married.



#### MARITAL STATUS





# Age - Overall



The average age of the respondents is 34.30 years of age.



#### **AVERAGE - AGE**





#### **Personal Income**





# Personal Income – 1st time vs. repeat





# Personal Income by Gender & Age

|     |                                                                                                                |            | TOTAL | GEN  | DER    |       | AGE   |       |     |  |
|-----|----------------------------------------------------------------------------------------------------------------|------------|-------|------|--------|-------|-------|-------|-----|--|
|     |                                                                                                                |            | -     | Male | Female | 18-24 | 25-34 | 35-49 | 50+ |  |
| Q26 | <kw12.0m< td=""><td>Count</td><td>6</td><td>3</td><td>3</td><td>1</td><td>3</td><td></td><td>1</td></kw12.0m<> | Count      | 6     | 3