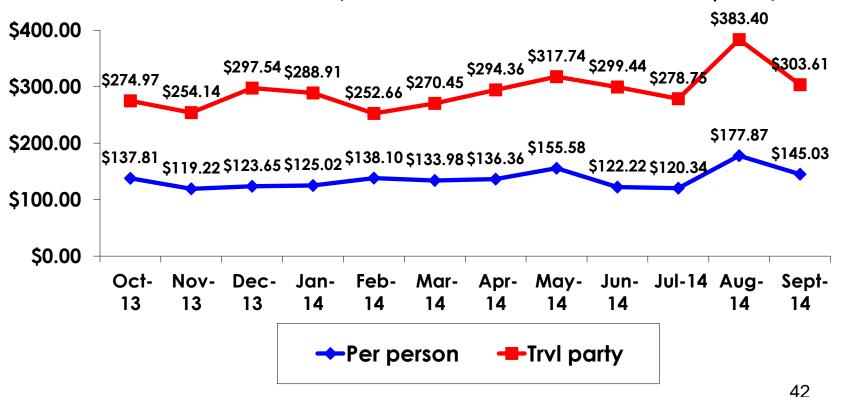

## ON-ISLE EXPENDITURES – By Day

YTD Per Person = \$136.26 YTD Travel Party = \$293.02