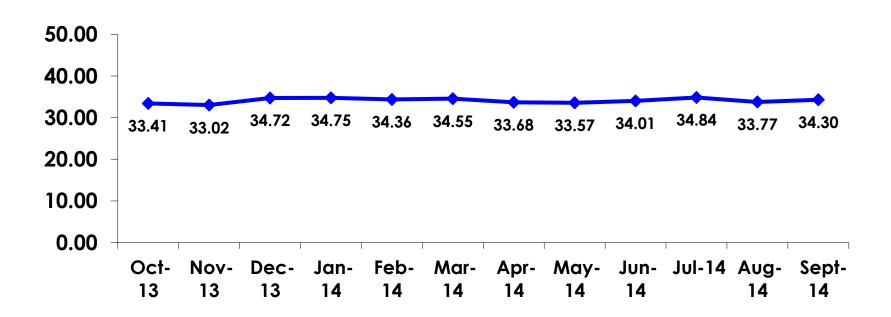

# Age - Overall

The average age of the respondents is 34.30 years of age.

#### **AVERAGE - AGE**