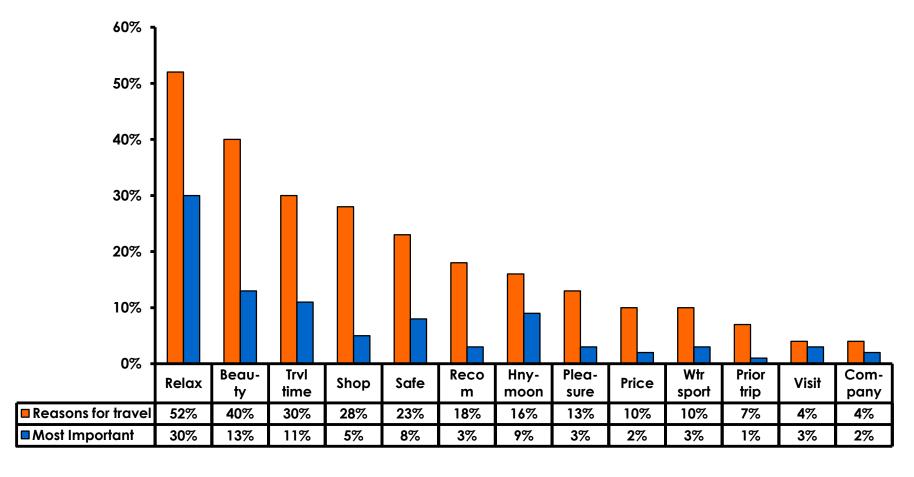

### **Travel Motivation - Top Responses**

# **Most Important Reason for Choosing Guam**

- Relaxation,
- Guam's natural beauty/ beaches and
- Short travel time/ Safety are the primary reasons for visiting during this period.

# Motivation by Age & Gender

|     |                                    |       | TOTAL |       | AG    | Ε     |     | GENDER |        |  |
|-----|------------------------------------|-------|-------|-------|-------|-------|-----|--------|--------|--|
|     |                                    |       | -     | 18-24 | 25-34 | 35-49 | 50+ | Male   | Female |  |
| Q5A | Relax                              |       | 52%   | 47%   | 53%   | 55%   | 43% | 52%    | 52%    |  |
|     | Natural beauty                     |       | 40%   | 41%   | 37%   | 44%   | 36% | 39%    | 41%    |  |
|     | Short travel time                  |       | 30%   | 12%   | 36%   | 28%   | 14% | 28%    | 33%    |  |
|     | Shopping                           |       | 28%   | 18%   | 31%   | 28%   |     | 27%    | 29%    |  |
|     | Safe                               |       | 23%   | 29%   | 18%   | 29%   | 29% | 25%    | 21%    |  |
|     | Recomm- friend/family/trvl<br>agnt |       | 18%   | 12%   | 16%   | 22%   |     | 16%    | 20%    |  |
|     | Honeymoon                          |       | 16%   | 35%   | 22%   | 7%    |     | 19%    | 13%    |  |
|     | Pleasure                           |       | 13%   | 18%   | 12%   | 12%   | 21% | 10%    | 15%    |  |
|     | Price                              |       | 10%   | 12%   | 13%   | 8%    |     | 10%    | 11%    |  |
|     | Water sports                       |       | 10%   | 12%   | 8%    | 13%   | 7%  | 13%    | 6%     |  |
|     | Previous trip                      |       | 7%    | 6%    | 6%    | 9%    | 7%  | 7%     | 7%     |  |
|     | Other                              |       | 4%    |       | 4%    | 5%    |     | 4%     | 4%     |  |
|     | Visit friends/ Relatives           |       | 4%    | 12%   | 4%    | 3%    | 14% | 2%     | 6%     |  |
|     | Company Sponsored                  |       | 4%    |       | 3%    | 5%    | 14% | 5%     | 3%     |  |
|     | Scuba                              |       | 4%    | 6%    | 3%    | 4%    | 7%  | 4%     | 3%     |  |
|     | Company/ Business Trip             |       | 3%    |       | 2%    | 5%    | 7%  | 4%     | 2%     |  |
|     | Organized sports                   |       | 2%    |       | 2%    | 2%    |     | 2%     | 1%     |  |
|     | Golf                               |       | 2%    |       | 2%    | 2%    |     | 2%     | 1%     |  |
|     | Married/ Attn wedding              |       | 1%    |       | 1%    |       |     | 1%     | 1%     |  |
|     | Career Cert/ Testing               |       | 1%    | 6%    | 1%    |       |     |        | 1%     |  |
|     | Total                              | Count | 351   | 17    | 182   | 133   | 14  | 178    | 171    |  |