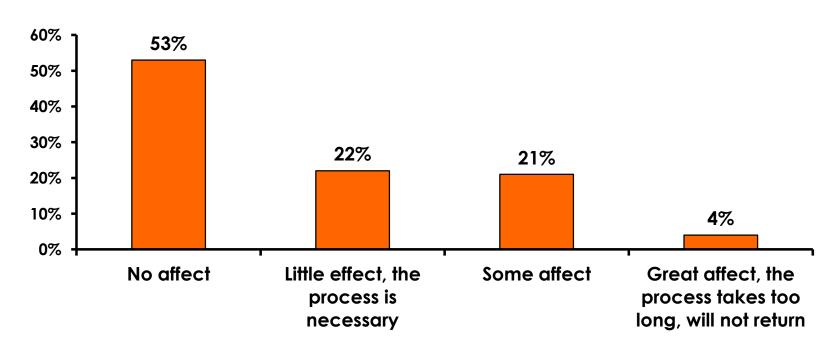

| 29%                 | 4%                  | 2%                  | 4%                  | 5%                  | 1%       |           |
|           | Total Coun                        | 340 | 16    | 178   | 128   | 13  | 6                                                                                                                                                                                                               | 7                   | 46                  | 55                  | 51                  | 38                  | 84       | 9         |



# Security Screening/Immigration Process at Guam International Airport





## **Airport Screening**

7pt Rating Scale