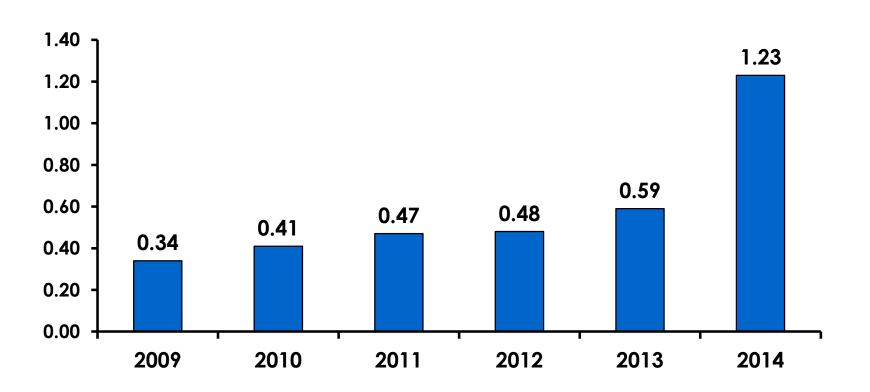

|
| AGE    | 18-24  | Count      | 17    | 15      | 2      |
|        |        | Column N % | 5%    | 5%      | 5%     |
|        | 25-34  | Count      | 183   | 167     | 16     |
|        |        | Column N % | 53%   | 55%     | 37%    |
|        | 35-49  | Count      | 133   | 110     | 22     |
|        |        | Column N % | 38%   | 36%     | 51%    |
|        | 50+    | Count      | 14    | 11      | 3      |
|        |        | Column N % | 4%    | 4%      | 7%     |
|        | Total  | Count      | 347   | 303     | 43     |



# Repeat Visitors Last Trip

$$n = 43$$



- The average repeat visitor has been to Guam 2.28 times.
- Less than half of repeat visitors have been here within the last year.



#### **Average Number Overnight Trips**

(2009-2014) (2 nights or more)





# Length of Stay





#### **AVG LENGTH OF STAY**





# Occupation by Income

|     |                                       |       | TOTAL |                                                                                                                                                                                                                 |                     |                     | Q26                 |                     |                     |          |           |
|-----|---------------------------------------|-------|-------|-----------------------------------------------------------------------------------------------------------------------------------------------------------------------------------------------------------------|---------------------|---------------