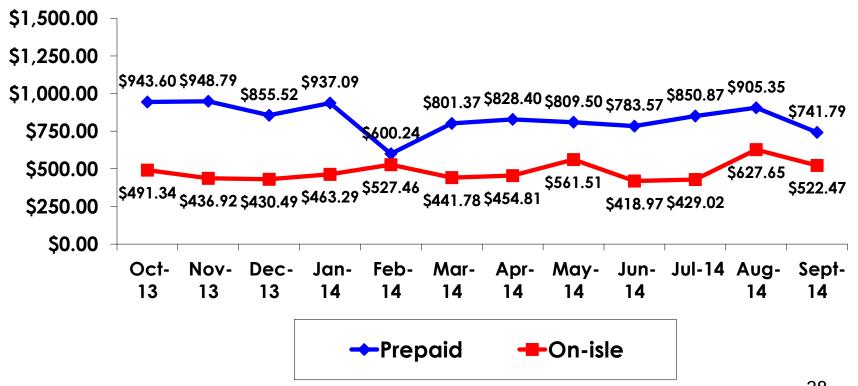

# PREPAID/ ON-ISLE EXPENDITURES – Per Person

Prepaid YTD = \$833.74 On-Isle YTD = \$483.79