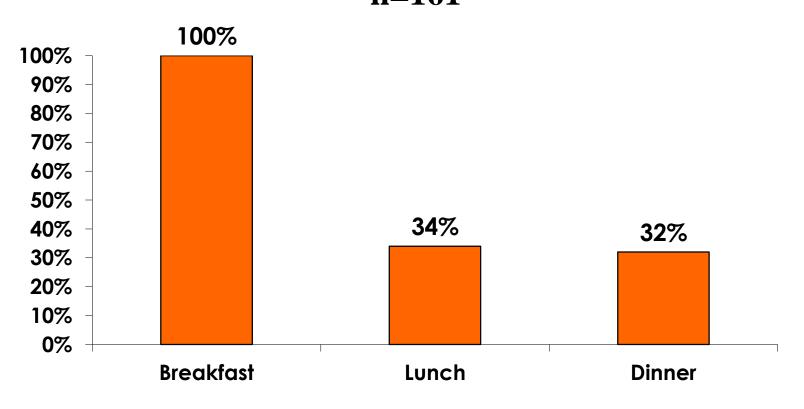

MEAN \$    |
|-------------------------------------------|------------|
| Air & Accommodation package only          | \$2,217.80 |
| Air & Accommodation w/ daily meal package | \$2,692.70 |
| Air only                                  | \$1,088.33 |
| Accommodation only                        | \$700.18   |
| Accommodation w/ daily meal only          | \$1,069.51 |
| Food & Beverages in Hotel                 | \$14.39    |
| Ground transportation – Korea             | \$83.18    |
| Ground transportation – Guam              | \$176.05   |
| Optional tours/ activities                | \$403.78   |
| Other expenses                            | \$590.52   |
| Total Prepaid                             | \$1,855.89 |



#### PREPAID MEAL BREAKDOWN

Air/Accommodations with Daily Meal Pkg. n=161



Mean=\$2,692.70 per travel party



#### PREPAID MEAL BREAKDOWN

Accommodations with Daily Meal Pkg.

N=8



Mean=\$1,069.51 per travel party



# PREPAID GROUND TRANSPORTATION

n=9





## **On-Island Expenditures**

- \$1,070.99 = overall mean average on-island expense (for entire travel party size) by respondent
- \$0 = Minimum (lowest amount recorded for the entire sample)
- \$9,000 = Maximum (highest amount recorded for the entire sample)
- \$522.47 = overall mean average <u>per person</u> onisland expenditure



## ON-ISLAND EXPENDITURES Per Person



$$YTD = $483.79$$



# PREPAID/ ON-ISLE EXPENDITURES – Per Person

Prepaid YTD = \$833.74 On-Isle YTD = \$483.79





# Total On-Island Expenditure by Gender & Age

| TOTAL GENDER |         |          |          |          | GENDER