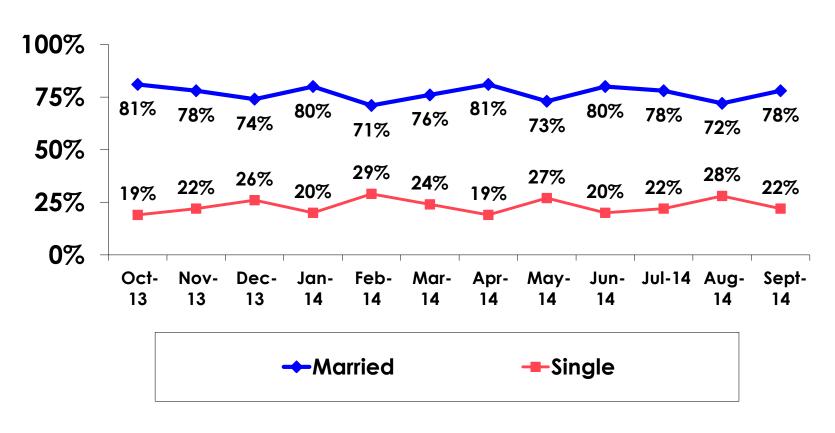

# Age - Overall

The average age of the respondents is 34.30 years of age.

#### **AVERAGE - AGE**