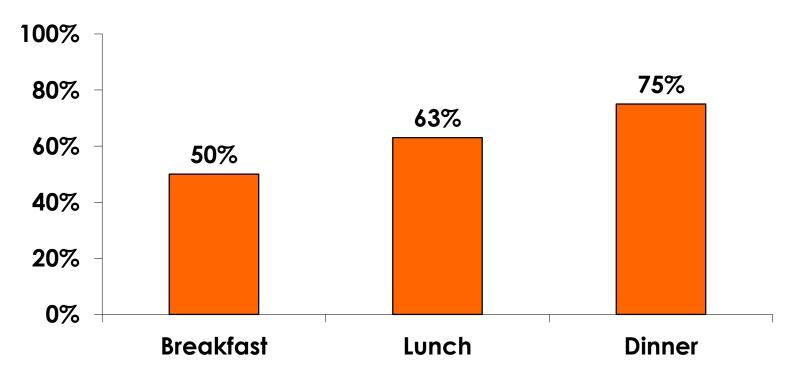

| \$2,217.80 |
| Air & Accommodation w/ daily meal package | \$2,692.70 |
| Air only                                  | \$1,088.33 |
| Accommodation only                        | \$700.18   |
| Accommodation w/ daily meal only          | \$1,069.51 |
| Food & Beverages in Hotel                 | \$14.39    |
| Ground transportation – Korea             | \$83.18    |
| Ground transportation – Guam              | \$176.05   |
| Optional tours/ activities                | \$403.78   |
| Other expenses                            | \$590.52   |
| Total Prepaid                             | \$1,855.89 |



#### PREPAID MEAL BREAKDOWN

Air/Accommodations with Daily Meal Pkg. n=161



Mean=\$2,692.70 per travel party



#### PREPAID MEAL BREAKDOWN

Accommodations with Daily Meal Pkg.

N=8



Mean=\$1,069.51 per travel party



# PREPAID GROUND TRANSPORTATION

n=9





## **On-Island Expenditures**

- \$1,070.99 = overall mean average on-island expense (for entire travel party size) by respondent
- \$0 = Minimum (lowest amount recorded for the entire sample)
- \$9,000 = Maximum (highest amount recorded for the entire sample)
- \$522.47 = overall mean average <u>per person</u> onisland expenditure



## ON-ISLAND EXPENDITURES Per Person



$$YTD = $483.79$$



# PREPAID/ ON-ISLE EXPENDITURES – Per Person

Prepaid YTD = \$833.74 On-Isle YTD = \$483.79





# Total On-Island Expenditure by Gender & Age

| TOTAL GENDER |         |          |          |          | GENDER     |          |          |          |          |          |          |          |  |
|--------------|---------