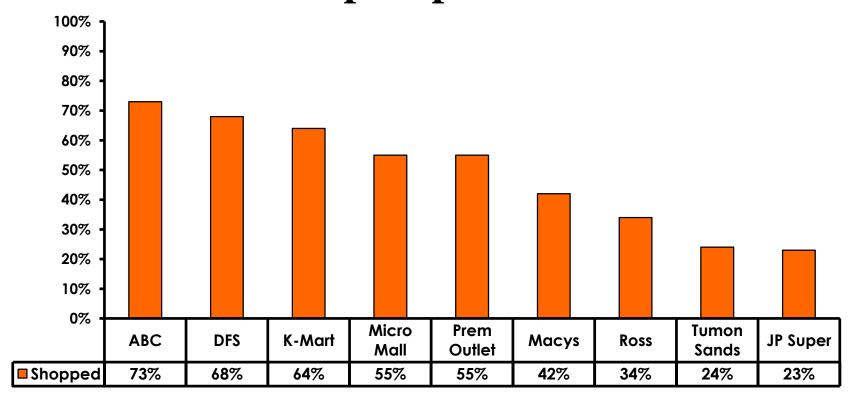

1,070.99 |



### **Local Transportation**

n=160



Mean=\$63.90 per travel party



## **Guam Airport Expenditures**

- \$82.46 = overall average
- \$0 = Minimum (lowest amount recorded for the entire sample)
- \$1,100 = Maximum (highest amount recorded for the entire sample)



## Breakdown of Airport Expenditures

|                        | MEAN \$ |
|------------------------|---------|
| Food & Beverages       | \$12.91 |
| Gifts/Souvenirs Self   | \$36.28 |
| Gifts/Souvenirs Others | \$33.12 |
| Total                  | \$82.46 |



# SECTION 4 VISITOR SATISFACTION



### **Satisfaction Scores Overall**





### Satisfaction Quality/ Cleanliness





### Quality of Accommodations





## **Quality of Dining Experience**





## Visits to Shopping Centers/Malls on Guam Top responses





## Satisfaction with Shopping

| Quality of Shopping          | Variety of Shopping           |
|------------------------------|-------------------------------|
| Score of 6 to 7 = <b>55%</b> | Score of 6 to 7 = <b>49%</b>  |
| Score of 4 to 5 = <b>37%</b> | Score of 4 to 5 = <b>40</b> % |
| Score 1 to 3 = <b>7%</b>     | Score 1 to 3 = <b>12%</b>     |
| MEAN = 5.34                  | MEAN = 5.21                   |



## **Optional Tour Participation**





# Optional Tours Participation & Satisfaction





### **Day Tours Satisfaction**

| Quality of Day Tour           | Variety of Day Tour          |
|-------------------------------|------------------------------|
| Score of 6 to 7 = <b>44%</b>  | Score of 6 to 7 = <b>39%</b> |
| Score of 4 to 5 = <b>52</b> % | Score of 4 to 5 = <b