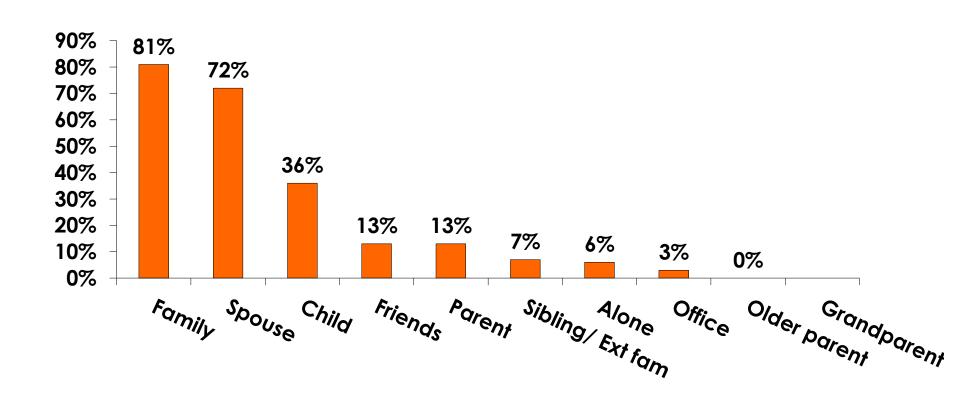

|  |
|     |                                                                                                                | Column N % | 28%   | 31%  | 24%    | 7%    | 18%   | 43%   | 30% |  |
|     | No Income                                                                                                      | Count      | 10    | 2    | 8      | 2     | 4     | 3     | 1   |  |
|     |                                                                                                                | Column N % | 3%    | 1%   | 6%     | 14%   | 3%    | 3%    | 10% |  |
|     | Total                                                                                                          | Count      | 302   | 161  | 139    | 14    | 155   | 120   | 10  |  |



### **Travel Companions**





### **Number of Children Travel Party**

N=127 total respondents traveling with children.

(Of those N=127 respondents, there is a total of 196 children 18 years or younger)





# **Prior Trips to Guam**





#### PRIOR TRIPS TO GUAM





### Trips to Guam by Age & Gender

|        |        |            | TOTAL | TRIPS T | O GUAM |
|--------|--------|------------|-------|---------|--------|
|        |        |            | 1     | 1st     | Repeat |
| GENDER | Male   | Count      | 178   | 155     | 23     |
|        |        | Column N % | 51%   | 51%     | 52%    |
|        | Female | Count      | 172   | 150     | 21     |
|        |        | Column N % | 49%   | 49%     | 48%    |
|        | Total  | Count      | 350   | 305     | 44     |
| AGE    | 18-24  | Count      | 17    |