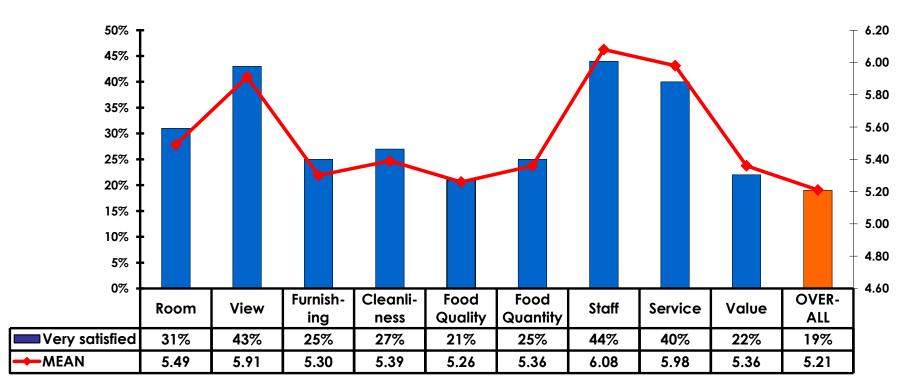

### **Satisfaction Scores Overall**

### Satisfaction Quality/ Cleanliness

### Quality of Accommodations

## **Quality of Dining Experience**