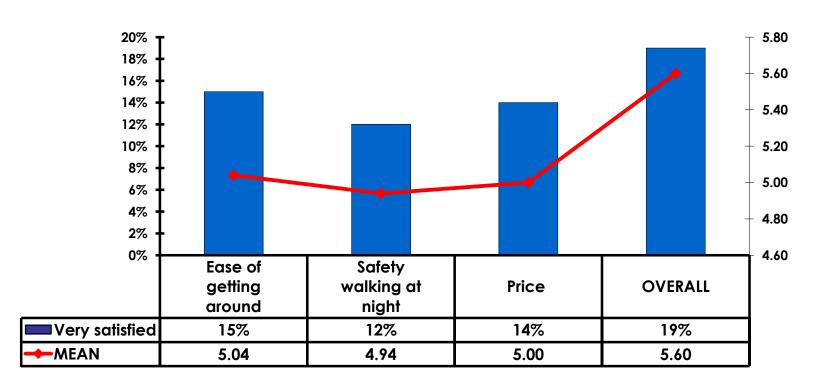

63.90    |
| Other expenses not covered                                                | \$399.28   |
| Average Total                                                             | \$1,070.99 |



### **Local Transportation**

n=160



Mean=\$63.90 per travel party



## **Guam Airport Expenditures**

- \$82.46 = overall average
- \$0 = Minimum (lowest amount recorded for the entire sample)
- \$1,100 = Maximum (highest amount recorded for the entire sample)



## Breakdown of Airport Expenditures

|                        | MEAN \$ |
|------------------------|---------|
| Food & Beverages       | \$12.91 |
| Gifts/Souvenirs Self   | \$36.28 |
| Gifts/Souvenirs Others | \$33.12 |
| Total                  | \$82.46 |



# SECTION 4 VISITOR SATISFACTION



### **Satisfaction Scores Overall**





### Satisfaction Quality/ Cleanliness





### Quality of Accommodations





## **Quality of Dining Experience**





## Visits to Shopping Centers/Malls on Guam Top responses





## Satisfaction with Shopping

| Quality of Shopping          | Variety of Shopping           |
|------------------------------|-------------------------------|
| Score of 6 to 7 = <b>55%</b> | Score of 6 to 7 = <b>49%</b>  |
| Score of 4 to 5 = <b>37%</b> | Score of 4 to 5 = <b>40</b> % |
| Score 1 to 3 = <b>7%</b>     | Score 1 to 3 = <b>12%</b>     |
| MEAN = 5.34                  | MEAN = 5.21                   |



## **Optional Tour Participation**





# Optional Tours Participation & Satisfaction





### **Day Tours Satisfaction**

| Quality of Day Tour           | Variety of Day Tour          |
|-