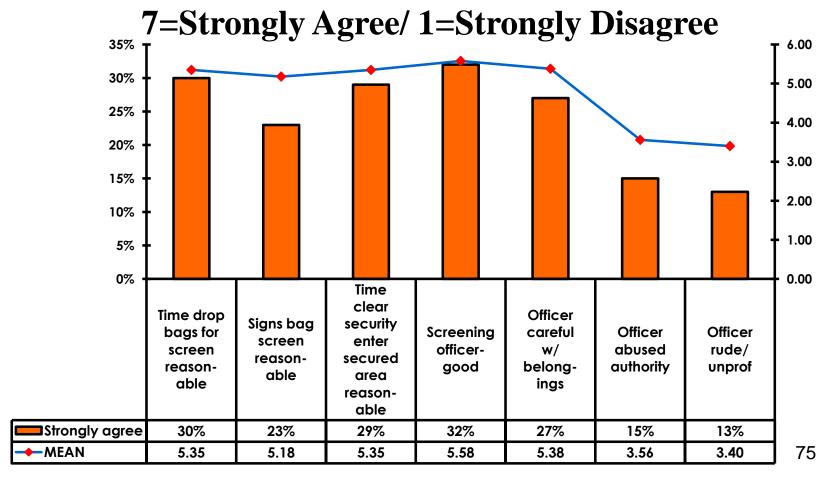

| 29%                 | 4%                  | 2%                  | 4%                  | 5%                  | 1%       |           |
|           | Total Coun                        | 340 | 16    | 178   | 128   | 13  | 6                                                                                                                                                                                                               | 7                   | 46                  | 55                  | 51                  | 38                  | 84       | 9         |



# Security Screening/Immigration Process at Guam International Airport





## **Airport Screening**

7pt Rating Scale