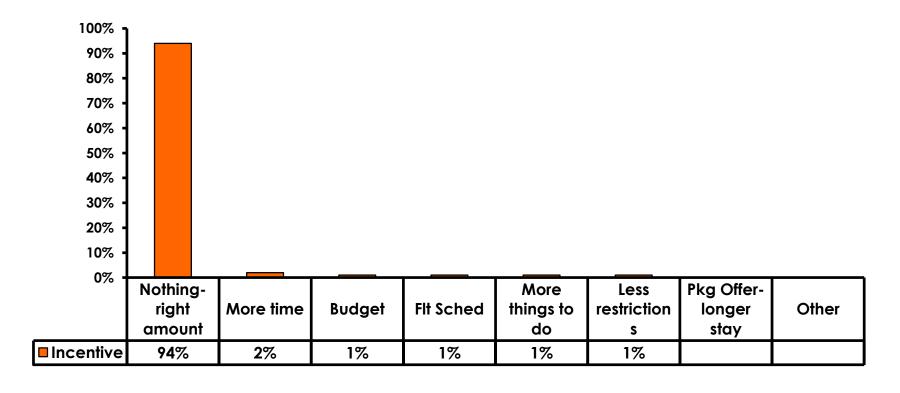

ore of 6 to 7 = <b>44%</b>  | Score of 6 to 7 = <b>39%</b> |
| Score of 4 to 5 = <b>52</b> % | Score of 4 to 5 = <b>49%</b> |
| Score 1 to 3 = <b>4</b> %     | Score 1 to 3 = <b>11%</b>    |
| MEAN = 5.15                   | MEAN = 4.93                  |



### **Night Tours Satisfaction**

| Quality of Night Tour        | Variety of Night Tour         |
|------------------------------|-------------------------------|
| Score of 6 to 7 = <b>23%</b> | Score of 6 to 7 = <b>25</b> % |
| Score of 4 to 5 = <b>64%</b> | Score of 4 to 5 = <b>60%</b>  |
| Score 1 to 3 = <b>12</b> %   | Score 1 to 3 = <b>14%</b>     |
| MEAN = 4.62                  | MEAN = 4.60                   |



### Satisfaction with Other Activities





## What would it take to make you want to stay an extra day in Guam?





### **On-Island Perceptions**

7pt Rating Scale





### **On-Island Perceptions**





# SECTION 5 PROMOTIONS



### **Internet- Guam Sources of Info**





# Internet- Things To Do Sources of Info





### **Internet- GVB Sources**





### **Travel Motivation- Info Sources**





### **Sources of Information Pre-arrival**





#### **Sources of Information Post-arrival**





# SECTION 6 OTHER ISSUES



# Concerns about travel outside of Korea - Overall





# Concerns about travel outside of Korea - By Age & Income

| TOTAL AGE |                                   |     |       |       | Q26   |     |