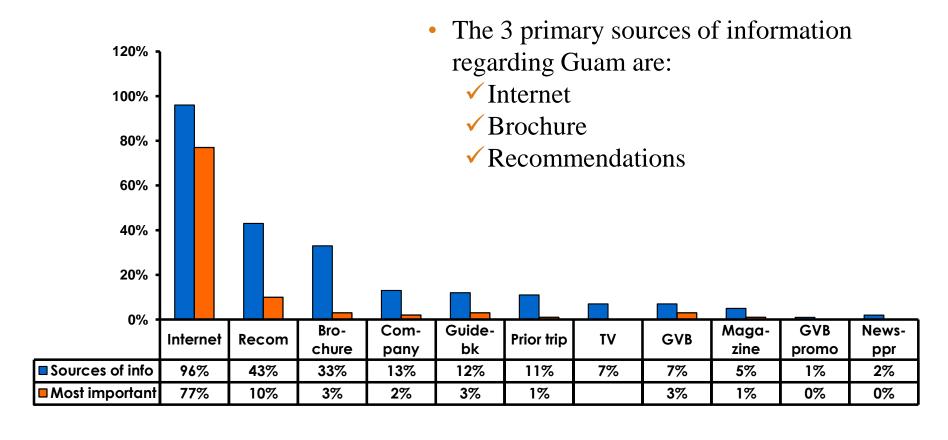

y of Night Tour         |
|------------------------------|-------------------------------|
| Score of 6 to 7 = <b>23%</b> | Score of 6 to 7 = <b>25</b> % |
| Score of 4 to 5 = <b>64%</b> | Score of 4 to 5 = <b>60%</b>  |
| Score 1 to 3 = <b>12</b> %   | Score 1 to 3 = <b>14%</b>     |
| MEAN = 4.62                  | MEAN = 4.60                   |



### Satisfaction with Other Activities





## What would it take to make you want to stay an extra day in Guam?





### **On-Island Perceptions**

7pt Rating Scale





### **On-Island Perceptions**





# SECTION 5 PROMOTIONS



### **Internet- Guam Sources of Info**





# Internet- Things To Do Sources of Info





### **Internet- GVB Sources**





### **Travel Motivation- Info Sources**





### **Sources of Information Pre-arrival**





#### **Sources of Information Post-arrival**





# SECTION 6 OTHER ISSUES



# Concerns about travel outside of Korea - Overall





# Concerns about travel outside of Korea - By Age & Income

| TOTAL AGE |                                   |     |       |       | Q26   |     |                                                                                                                                                                                                                 |                     |                     |                     |                     |                     |          |           |
|-----------|-----------------------------------|-----|-------|-------|-------|-----|----------------------------------------------------------------------------------------