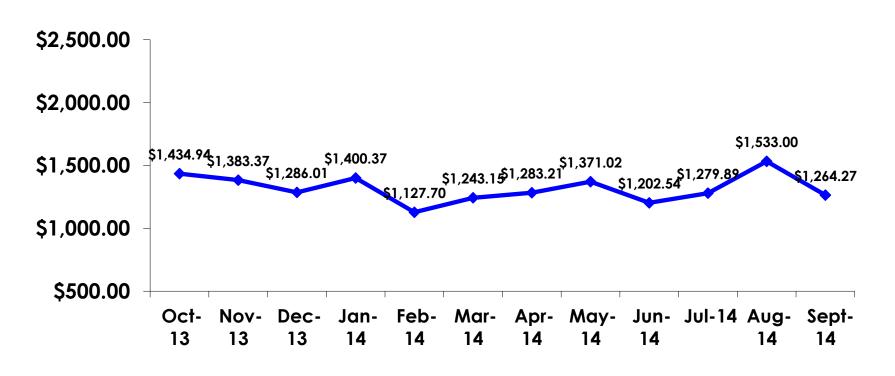

# Total Expenditures Per Person (Prepaid & On-Island)

- \$1,264.27 = overall average
- \$0 = Minimum (lowest amount recorded for the entire sample)
- \$9,000 = Maximum (highest amount recorded for the entire sample)