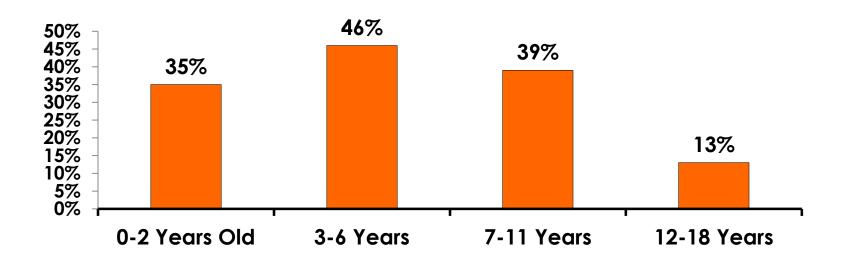

### **Number of Children Travel Party**

N=127 total respondents traveling with children.

(Of those N=127 respondents, there is a total of 196 children 18 years or younger)