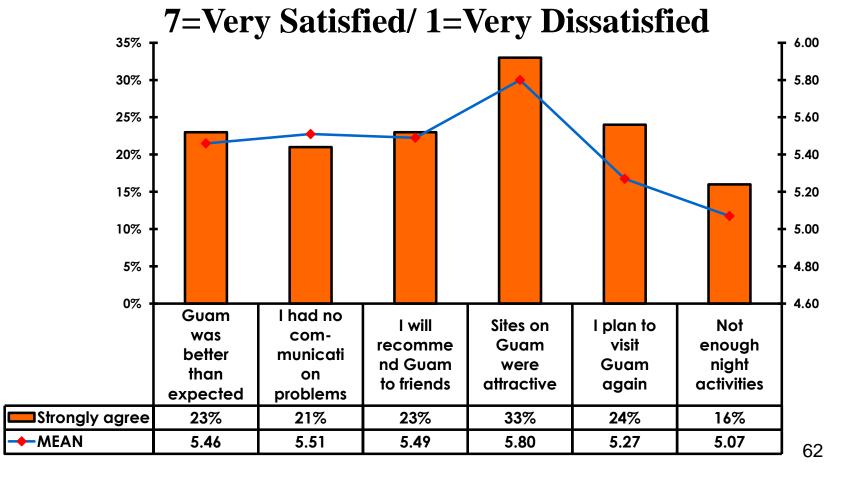

%</b> |
| Score of 4 to 5 = <b>52</b> % | Score of 4 to 5 = <b>49%</b> |
| Score 1 to 3 = <b>4</b> %     | Score 1 to 3 = <b>11%</b>    |
| MEAN = 5.15                   | MEAN = 4.93                  |



### **Night Tours Satisfaction**

| Quality of Night Tour        | Variety of Night Tour         |
|------------------------------|-------------------------------|
| Score of 6 to 7 = <b>23%</b> | Score of 6 to 7 = <b>25</b> % |
| Score of 4 to 5 = <b>64%</b> | Score of 4 to 5 = <b>60%</b>  |
| Score 1 to 3 = <b>12</b> %   | Score 1 to 3 = <b>14%</b>     |
| MEAN = 4.62                  | MEAN = 4.60                   |



### Satisfaction with Other Activities





## What would it take to make you want to stay an extra day in Guam?





### **On-Island Perceptions**

7pt Rating Scale





### **On-Island Perceptions**





# SECTION 5 PROMOTIONS



### **Internet- Guam Sources of Info**





# Internet- Things To Do Sources of Info





### **Internet- GVB Sources**





### **Travel Motivation- Info Sources**





### **Sources of Information Pre-arrival**





#### **Sources of Information Post-arrival**





# SECTION 6 OTHER ISSUES



# Concerns about travel outside of Korea - Overall





# Concerns about travel outside of Korea - By Age & Income

| TOTAL AGE |                                   |     |       |       | Q26   |     |                                                                                                                                                                                                                 |                     |