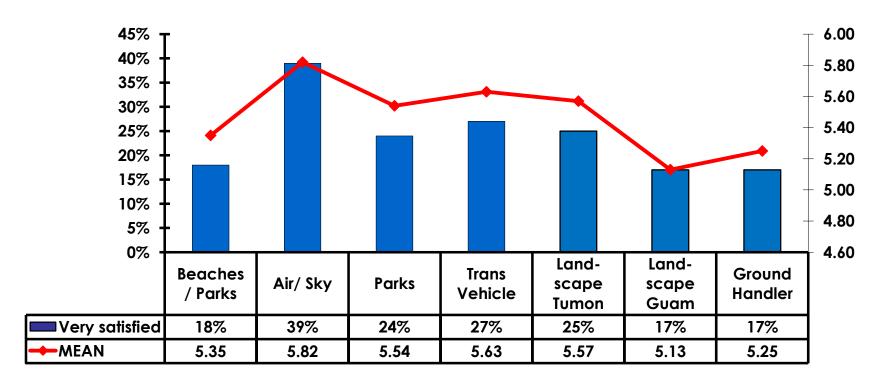

| \$399.28   |
| Average Total                                                             | \$1,070.99 |



### **Local Transportation**

n=160



Mean=\$63.90 per travel party



## **Guam Airport Expenditures**

- \$82.46 = overall average
- \$0 = Minimum (lowest amount recorded for the entire sample)
- \$1,100 = Maximum (highest amount recorded for the entire sample)



## Breakdown of Airport Expenditures

|                        | MEAN \$ |
|------------------------|---------|
| Food & Beverages       | \$12.91 |
| Gifts/Souvenirs Self   | \$36.28 |
| Gifts/Souvenirs Others | \$33.12 |
| Total                  | \$82.46 |



# SECTION 4 VISITOR SATISFACTION



### **Satisfaction Scores Overall**





### Satisfaction Quality/ Cleanliness





### Quality of Accommodations





## **Quality of Dining Experience**





## Visits to Shopping Centers/Malls on Guam Top responses





## Satisfaction with Shopping

| Quality of Shopping          | Variety of Shopping           |
|------------------------------|-------------------------------|
| Score of 6 to 7 = <b>55%</b> | Score of 6 to 7 = <b>49%</b>  |
| Score of 4 to 5 = <b>37%</b> | Score of 4 to 5 = <b>40</b> % |
| Score 1 to 3 = <b>7%</b>     | Score 1 to 3 = <b>12%</b>     |
| MEAN = 5.34                  | MEAN = 5.21                   |



## **Optional Tour Participation**





# Optional Tours Participation & Satisfaction





### **Day Tours Satisfaction**

| Quality of Day Tour           | Variety of Day Tour          |
|-------------------------------|------------