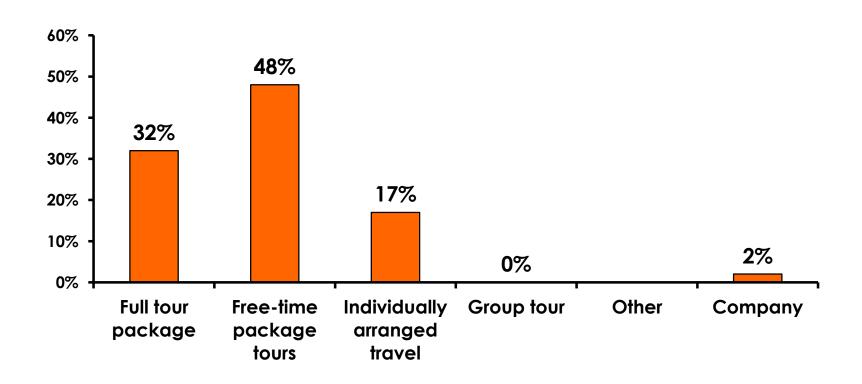

|                     |                     |                     |                     |                     | 1%       |           |
|     | Total                                 | Count | 329   | 6                                                                                                                                                                                                               | 7                   | 46                  | 56                  | 52                  | 39                  | 84       | 10        |



# SECTION 2 TRAVEL PLANNING



### **Travel Planning - Overall**





### **Accommodation by Income**

Average length of stay: 3.68 days

|    |                             |       | TOTAL | Q26                                                                                                                                                                                                             |                     |                     |                     |                     |                     |          |           |
|----|-----------------------------|-------|-------|-----------------------------------------------------------------------------------------------------------------------------------------------------------------------------------------------------------------|---------------------|---------------------|---------------------|----