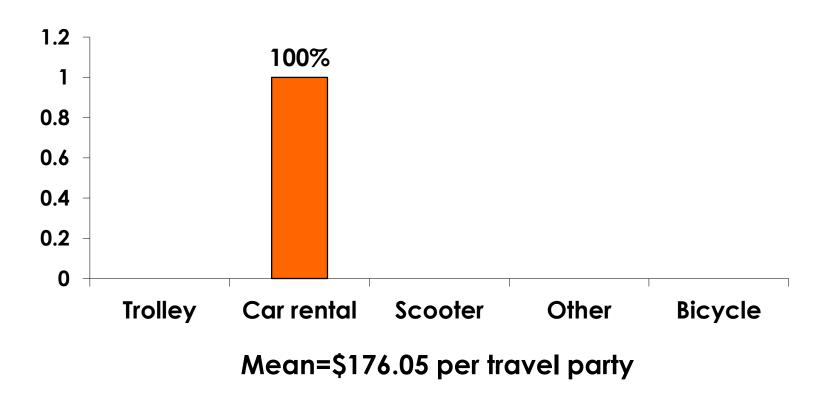

70 |
| Air only                                  | \$1,088.33 |
| Accommodation only                        | \$700.18   |
| Accommodation w/ daily meal only          | \$1,069.51 |
| Food & Beverages in Hotel                 | \$14.39    |
| Ground transportation – Korea             | \$83.18    |
| Ground transportation – Guam              | \$176.05   |
| Optional tours/ activities                | \$403.78   |
| Other expenses                            | \$590.52   |
| Total Prepaid                             | \$1,855.89 |



#### PREPAID MEAL BREAKDOWN

Air/Accommodations with Daily Meal Pkg. n=161



Mean=\$2,692.70 per travel party



#### PREPAID MEAL BREAKDOWN

Accommodations with Daily Meal Pkg.

N=8



Mean=\$1,069.51 per travel party



# PREPAID GROUND TRANSPORTATION

n=9





## **On-Island Expenditures**

- \$1,070.99 = overall mean average on-island expense (for entire travel party size) by respondent
- \$0 = Minimum (lowest amount recorded for the entire sample)
- \$9,000 = Maximum (highest amount recorded for the entire sample)
- \$522.47 = overall mean average <u>per person</u> onisland expenditure



## ON-ISLAND EXPENDITURES Per Person



$$YTD = $483.79$$



# PREPAID/ ON-ISLE EXPENDITURES – Per Person

Prepaid YTD = \$833.74 On-Isle YTD = \$483.79





# Total On-Island Expenditure by Gender & Age

| TOTAL GENDER |         |          |          |          | GENDER     |          |          |          |          |          |          |          |  |
|--------------|---------|----------|----------|----------|------------|----------|----------|-------