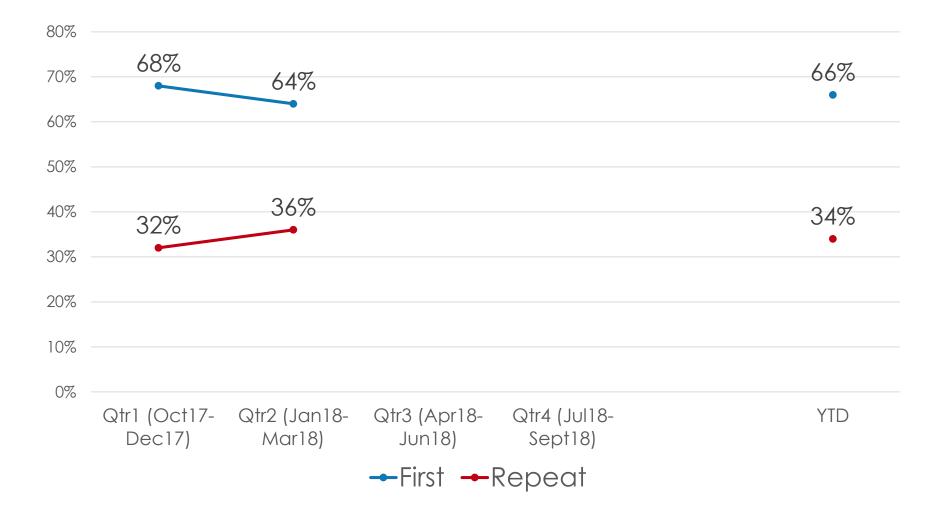

### Trips to Guam – FY2018 Tracking

#### **Trips to Guam – Key Segments**

|     |           | TOTAL | MICE | LEISURE | FIT  | FAMILY   |
|-----|-----------|-------|------|---------|------|----------|
|     |           | 0.50  |      | 1.50    | 2    | )<br>850 |
| Q3  | 1 st Time | 64%   | 100% | 70%     | 62%  | 65%      |
|     | Repeat    | 36%   |      | 30%     | 38%  | 35%      |
|     | Total     | 107   | 2    | 81      | 87   | 49       |
| Q3A | Mean      | 1.68  | 1.00 | 1.52    | 1.66 | 1.65     |
|     | Median    | 1     | 1    | 1       | 1    | 1        |

#### GVB EXIT SURVEY Q3 Including this trip, how many times have you visited Guam?

Prepared by Anthology Research