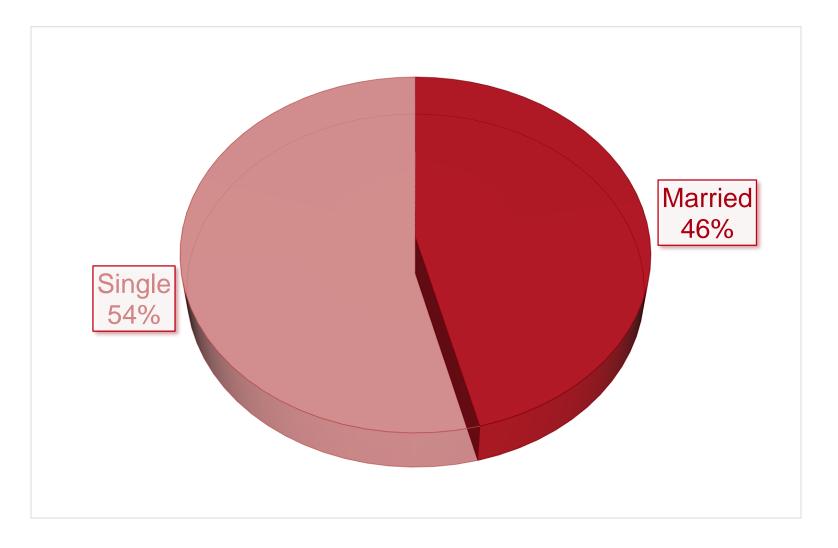

#### **Marital Status**

#### Marital status – FY2018 Tracking

#### Marital status – Key Segments

#### GVB EXIT SURVEY QE MARITAL STATUS

|    |         | TOTAL                | MICE | LEISURE | FIT | FAMILY |
|----|---------|----------------------|------|---------|-----|--------|
|    |         | ( 0. <del>1</del> .0 | -    | 2.7.2   |     | 0.52   |
| QE | Married | 46%                  | 50%  | 43%     | 46% | 63%    |
|    | Single  | 54%                  | 50%  | 57%     | 54% | 37%    |
|    | Total   | 107                  | 2    | 81      | 87  | 49     |