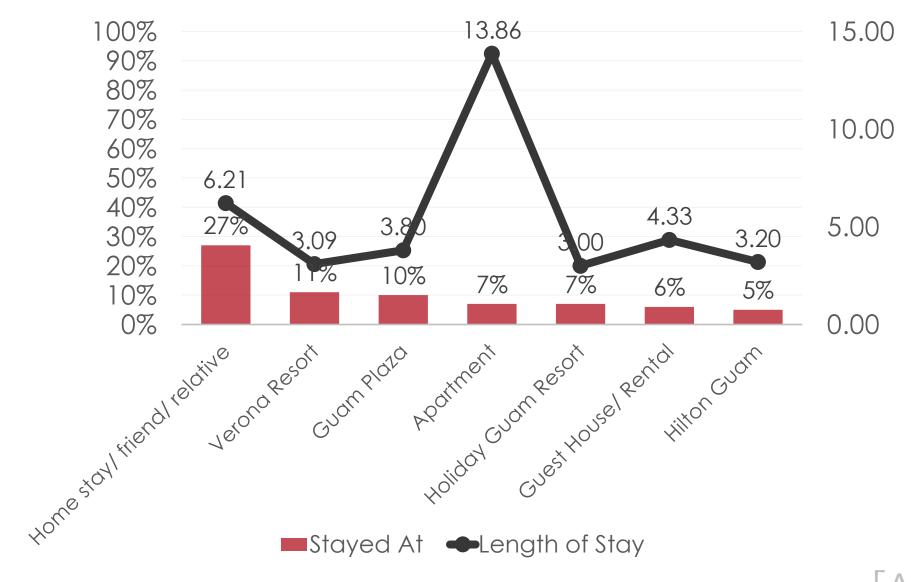

#### Accommodations (Top Responses/ 5%+)

## Length of Stay

#### MEAN NUMBER OF NIGHTS = 4.96 MEDIAN NUMBER OF NIGHTS = 3

# Length of Stay – FY2018 Tracking

#### Length of Stay – Key Segments

|    |        | TOTAL | MICE       | LEISURE | FIT  | FAMILY |
|----|--------|-------|------------|---------|------|--------|
|    |        | -     | )<br>1.1.1 | -       | 18   | -      |
| SA | 1-2    | 16%   |            | 19%     | 16%  | 10%    |
|    | 3      | 43%   | 50%        | 42%     | 45%  | 43%    |
|    | 4+     | 41%   | 50%        | 40%     | 39%  | 47%    |
|    | Total  | 107   | 2          | 81      | 87   | 49     |
| SA | Mean   | 4.96  | 4.00       | 4.51    | 4.52 | 4.63   |
|    | Median | 3     | 4          | 3       | 3    | 3      |

#### GVB EXIT SURVEY SA How many nights did you stay on Guam?

Prepared by Anthology Research