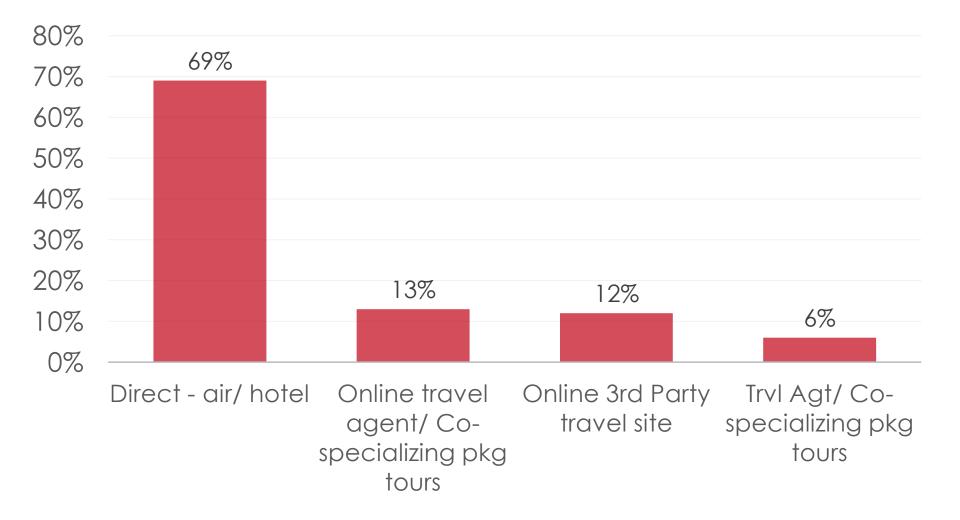

FIT  | FAMILY |
|----|--------|-------|------------|---------|------|--------|
|    |        | -     | )<br>1.1.1 | -       | 18   | -      |
| SA | 1-2    | 16%   |            | 19%     | 16%  | 10%    |
|    | 3      | 43%   | 50%        | 42%     | 45%  | 43%    |
|    | 4+     | 41%   | 50%        | 40%     | 39%  | 47%    |
|    | Total  | 107   | 2          | 81      | 87   | 49     |
| SA | Mean   | 4.96  | 4.00       | 4.51    | 4.52 | 4.63   |
|    | Median | 3     | 4          | 3       | 3    | 3      |

#### GVB EXIT SURVEY SA How many nights did you stay on Guam?

Prepared by Anthology Research

#### Occupation – Top Responses (10%+)





# SECTION 2 TRAVEL PLANNING

[A]

#### **Organized Group Tour**





#### **Organized Group Tour**



#### **Travel Arrangements Sources**





#### **Travel Arrangements Sources**



#### **Prepaid Package Trip**





#### Prepaid Package Trip



#### Accommodations (Top Responses/ 5%+)



### Travel Motivation (Top Responses)





#### **Travel Motivation – Key Segments**

|     |                                                         | TOTAL | MICE | LEISURE | FIT | FAMILY |
|-----|---------------------------------------------------------|-------|------|---------|-----|--------|
|     |                                                         | -     | 0.50 | -       | -1  | -      |
| Q5A | Just to relax                                           | 40%   |      | 52%     | 38% | 39%    |
|     | Beautiful seas, beaches,<br>tropical climate            | 35%   |      | 46%     | 39% | 41%    |
|     | Pleasure/ vacation