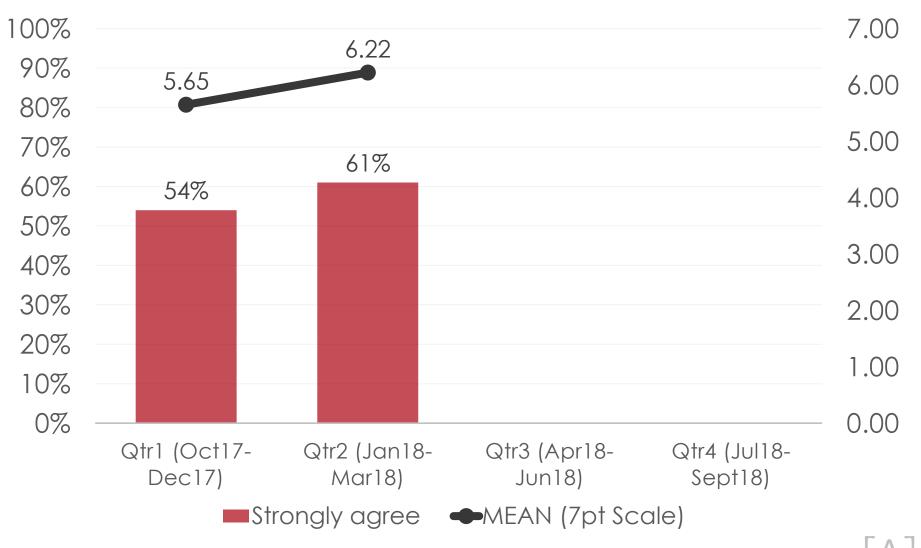

|                         |
| \$100.00 |                        |                        |                    |                         |
| \$50.00  | •                      |                        |                    |                         |
| \$0.00   | Qtr1 (Oct17-<br>Dec17) | Qtr2 (Jan18-<br>Mar18) | Qtr3 (Apr18-Jun18) | Qtr4 (Jul18-<br>Sept18) |
| MEAN     | \$35.03                | \$51.55                |                    |                         |

SECTION 4 VISITOR SATISFACTION BEHAVIOR

ΓΑ

# **OVERALL SATISFACTION**



# **Positive Aspect of Trip**



# **Negative Aspect of Trip**



0% 10% 20% 30% 40% 50% 60% 70%

### Guam was better than expected



# I had no communication problems



# I will recommend Guam to friends



#### Sites on Guam were attractive



# I plan to visit Guam again



# Not enough night time activities



## Tour guides were professional



## Tour drivers were professional



# Taxi drivers were professional



#### Taxis were clean



## Guam airport was clean



# Ease of getting around



# Safety walking around at night



# Price of things on Guam



#### **GENERAL SATISFACTION –** Quality/ Cleanliness



#### ACCOMMODATIONS – OVERALL SATISFACTION



#### ACCOMMODATIONS – Satisfaction by Category



#### DINING EXPERIENCE (Outside Hotel) – Satisfaction by Category



# Shopping Malls/ Stores (Top Responses)



#### **SHOPPING - SATISFACTION**



# OPTIONAL TOUR PARTICIPATION – FY2018 Tracking



# Optional Tour Participation (Top Responses/ 5%+)



# Optional Tour Satisfaction Top Responses only - Participation (5