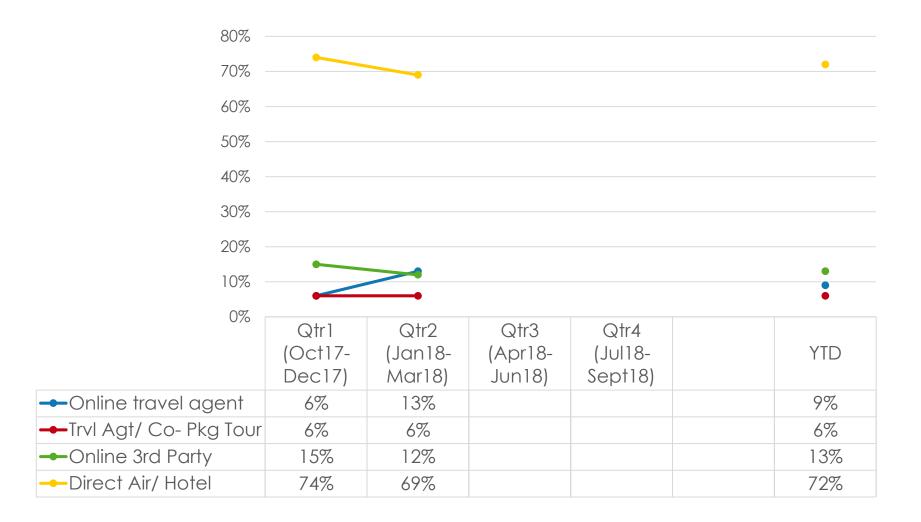

---------|---------|------|--------|
|    |        | -     | )<br>1.1.1 | -       | 18   | -      |
| SA | 1-2    | 16%   |            | 19%     | 16%  | 10%    |
|    | 3      | 43%   | 50%        | 42%     | 45%  | 43%    |
|    | 4+     | 41%   | 50%        | 40%     | 39%  | 47%    |
|    | Total  | 107   | 2          | 81      | 87   | 49     |
| SA | Mean   | 4.96  | 4.00       | 4.51    | 4.52 | 4.63   |
|    | Median | 3     | 4          | 3       | 3    | 3      |

#### GVB EXIT SURVEY SA How many nights did you stay on Guam?

Prepared by Anthology Research

#### Occupation – Top Responses (10%+)





# SECTION 2 TRAVEL PLANNING

[A]

#### **Organized Group Tour**





#### **Organized Group Tour**



#### **Travel Arrangements Sources**





#### **Travel Arrangements Sources**



#### **Prepaid Package Trip**





#### Prepaid Package Trip



#### Accommodations (Top Responses/ 5%+)



### Travel Motivation (Top Responses)





#### **Travel Motivation – Key Segments**

|     |                                                         | TOTAL | MICE | LEISURE | FIT | FAMILY |
|-----|---------------------------------------------------------|-------|------|---------|-----|--------|
|     |                                                         | -     | 0.50 | -       | -1  | -      |
| Q5A | Just to relax                                           | 40%   |      | 52%     | 38% | 39%    |
|     | Beautiful seas, beaches,<br>tropical climate            | 35%   |      | 46%     | 39% | 41%    |
|     | Pleasure/ vacation                                      | 29%   |