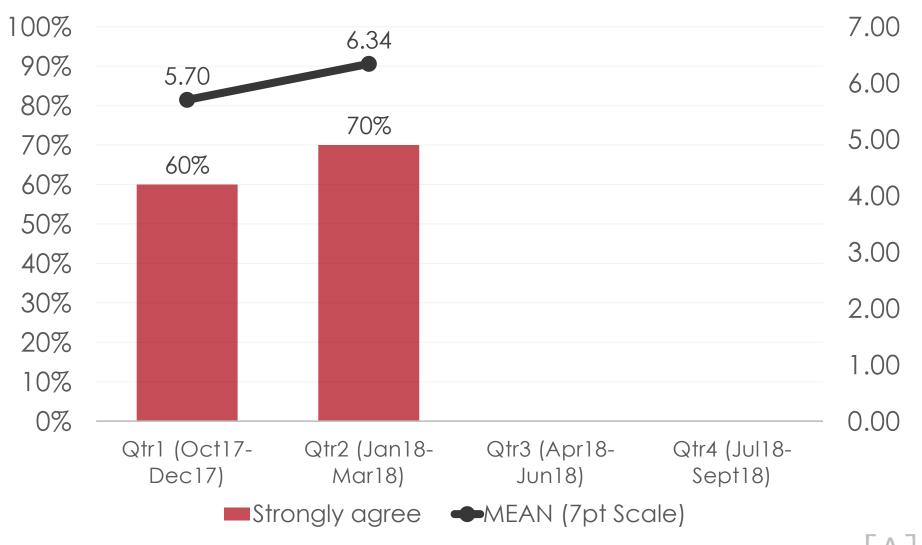

|
| \$100.00 |                        |                        |                    |                         |
| \$50.00  | •                      |                        |                    |                         |
| \$0.00   | Qtr1 (Oct17-<br>Dec17) | Qtr2 (Jan18-<br>Mar18) | Qtr3 (Apr18-Jun18) | Qtr4 (Jul18-<br>Sept18) |
| MEAN     | \$35.03                | \$51.55                |                    |                         |

SECTION 4 VISITOR SATISFACTION BEHAVIOR

ΓΑ

# **OVERALL SATISFACTION**



# **Positive Aspect of Trip**



# **Negative Aspect of Trip**



0% 10% 20% 30% 40% 50% 60% 70%

### Guam was better than expected



# I had no communication problems



# I will recommend Guam to friends



#### Sites on Guam were attractive



# I plan to visit Guam again



# Not enough night time activities



## Tour guides were professional



## Tour drivers were professional



# Taxi drivers were professional



#### Taxis were clean



## Guam airport was clean



# Ease of getting around



# Safety walking around at night



# Price of things on Guam



#### **GENERAL SATISFACTION –** Quality/ Cleanliness



#### ACCOMMODATIONS – OVERALL SATISFACTION



#### ACCOMMODATIONS – Satisfaction by Category



#### DINING EXPERIENCE (Outside Hotel) – Satisfaction by Category



# Shopping Malls/ Stores (Top Responses)



#### **SHOPPING - SATISFACTION**



# OPTIONAL TOUR PARTICIPATION – FY2018 Tracking



# Optional Tour Participation (Top Responses/ 5%+)



# Optional Tour Satisfaction Top Responses only - Participation (5%+)



#### **DAY TOUR - SATISFA