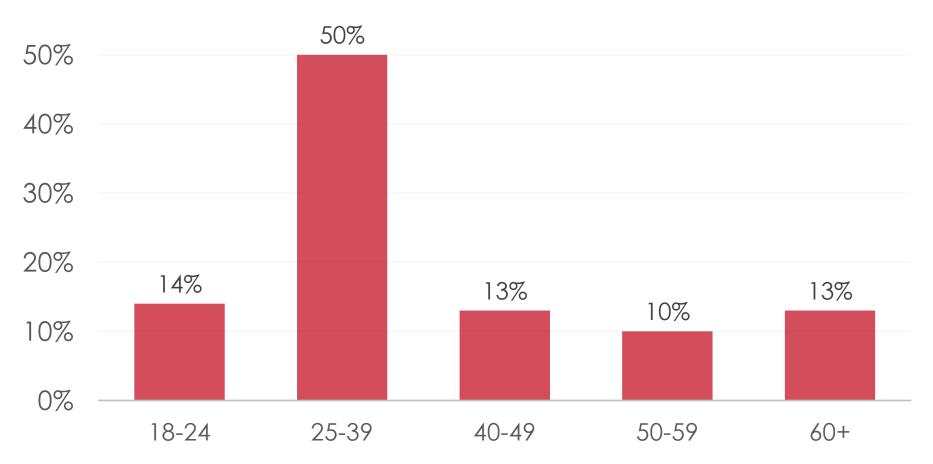

#### MEAN = 38.22 MEDIAN = 35

60%

#### Age – FY2018 Tracking

#### Age – Key Segments

#### GVB EXIT SURVEY AGE

|    |        | TOTAL                     | MICE  | LEISURE | FIT   | FAMILY                   |
|----|--------|---------------------------|-------|---------|-------|--------------------------|
|    |        | 2)<br>8. <del>1</del> .00 |       | 8.50    | 2     | ()<br>8. <del>5</del> .0 |
| SD | 18-24  | 14%                       |       | 15%     | 11%   | 14%                      |
|    | 25-39  | 50%                       | 50%   | 52%     | 49%   | 39%                      |
|    | 40-49  | 13%                       | 50%   | 12%     | 13%   | 12%                      |
|    | 50-59  | 10%                       |       | 11%     | 13%   | 16%                      |
|    | 60+    | 13%                       |       | 10%     | 14%   | 18%                      |
|    | Total  | 107                       | 2     | 81      | 87    | 49                       |
| SD | Mean   | 38.22                     | 40.50 | 37.48   | 39.17 | 41.35                    |
|    | Median | 35                        | 41    | 35      | 35    | 39                       |