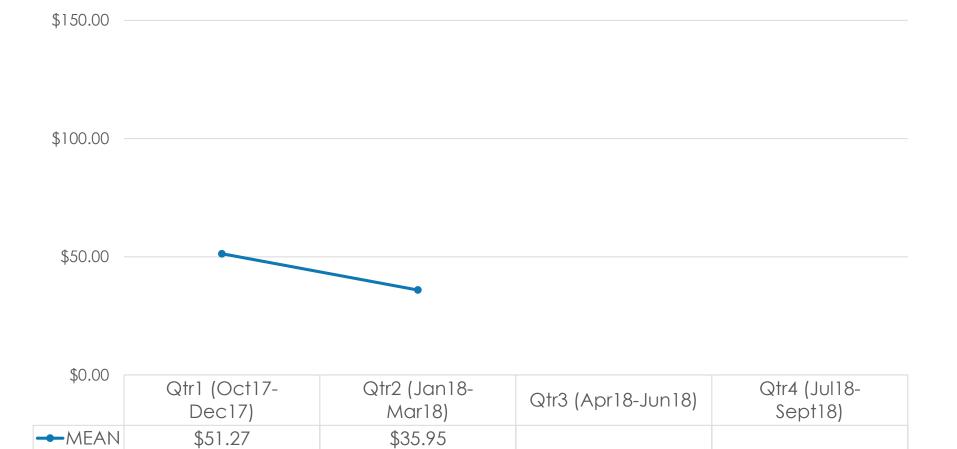

# GUAM AIRPORT EXPENDITURE – FY2018 Tracking

\*~~~~~

| \$200.00 |                        |                        |                    |                         |
|----------|------------------------|------------------------|--------------------|-------------------------|
| \$150.00 |                        |                        |                    |                         |
| \$100.00 |                        |                        |                    |                         |
| \$50.00  | •                      |                        |                    |                         |
| \$0.00   | Qtr1 (Oct17-<br>Dec17) | Qtr2 (Jan18-<br>Mar18) | Qtr3 (Apr18-Jun18) | Qtr4 (Jul18-<br>Sept18) |
| MEAN     | \$35.03                | \$51.55                |                    |                         |