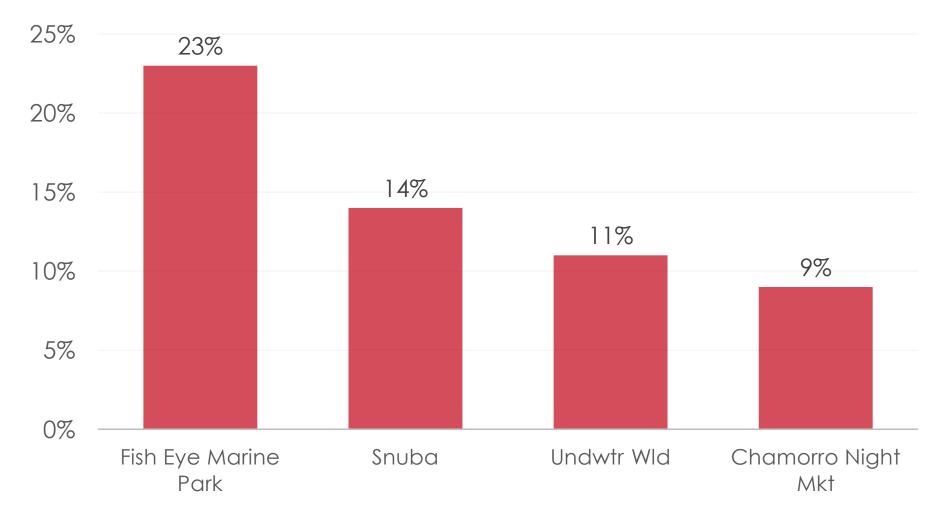

ll recommend Guam to friends



#### Sites on Guam were attractive



# I plan to visit Guam again



# Not enough night time activities



## Tour guides were professional



## Tour drivers were professional



# Taxi drivers were professional



#### Taxis were clean



## Guam airport was clean



# Ease of getting around



# Safety walking around at night



# Price of things on Guam



#### **GENERAL SATISFACTION –** Quality/ Cleanliness



#### ACCOMMODATIONS – OVERALL SATISFACTION



#### ACCOMMODATIONS – Satisfaction by Category



#### DINING EXPERIENCE (Outside Hotel) – Satisfaction by Category



# Shopping Malls/ Stores (Top Responses)



#### **SHOPPING - SATISFACTION**



# OPTIONAL TOUR PARTICIPATION – FY2018 Tracking



# Optional Tour Participation (Top Responses/ 5%+)



# Optional Tour Satisfaction Top Responses only - Participation (5%+)



#### **DAY TOUR - SATISFACTION**



#### **NIGHT TOUR - SATISFACTION**



## **Activities Participation (Top Responses)**



SECTION 5 PROMOTIONS



# INTERNET- GUAM SOURCES OF INFORMATION



#### INTERNET- SOURCES OF INFORMATION Things to do on Guam





#### INTERNET- SOURCES OF INFORMATION GVB



#### **TRAVEL MOTIVATION**



# PRE-ARRIVAL SOURCES OF INFORMATION



# PRE-ARRIVAL SOURCES OF INFORMATION – Key Segments

GVB EXIT SURVEY

Q1 Please select the top three sources of information you used to find out about Guam before your trip:

|    |                                                | TOTAL | MICE | LEISURE | FIT | FAMILY |
|----|------------------------------------------------|-------|------|---------|---