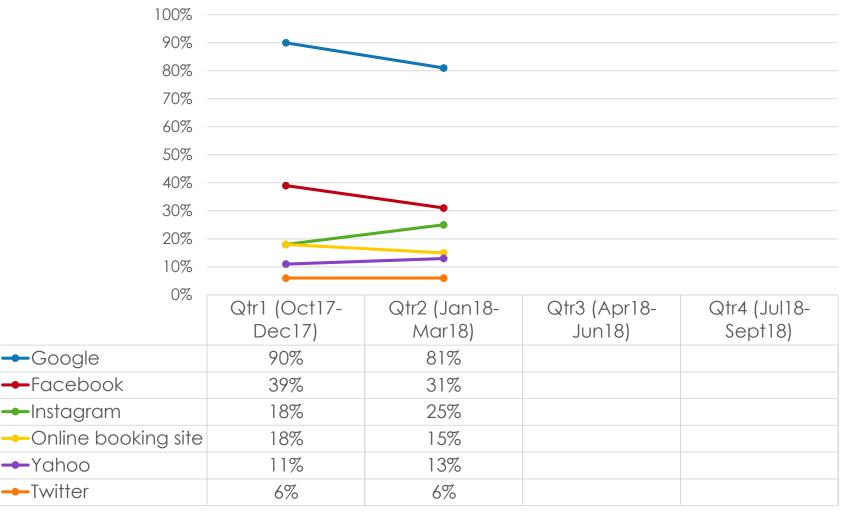

# ONISLE SOURCES OF INFORMATION

# ON-ISLE SOURCES OF INFORMATION – Key Segments

GVB EXIT SURVEY

Q2 Please select the top three sources of information you used to find out about Guam while you were here:

|    |                                     | TOTAL | MICE | LEISURE | FIT        | FAMILY |
|----|-------------------------------------|-------|------|---------|------------|--------|
|    |                                     | 8     | 373  | 5       | <b>7</b> 8 | 5      |
| Q2 | Hotel staff                         | 49%   | 50%  | 56%     | 49%        | 52%    |
|    | Local people                        | 39%   |      | 36%     | 40%        | 33%    |
|    | Restaurant staff (outside<br>hotel) | 34%   |      | 35%     | 34%        | 31%    |
|    | Internet/Mobile App                 | 32%   | 50%  | 34%     | 37%        | 42%    |
|    | Taxi drivers                        | 20%   |      | 21%     | 22%        | 29%    |
|    | Other visitors                      | 11%   |      | 11%     | 12%        | 15%    |
|    | Guam Visitors Bureau                | 10%   | 50%  | 11%     | 12%        | 13%    |
|    | Signs/ advertisement                | 9%    | 50%  | 11%     | 9%         | 15%    |
|    | Tour staff                          | 8%    | 50%  | 6%      | 9%         | 4%     |
|    | Retail staff                        | 5%    |      | 6%      | 5%         | 6%     |
|    | Visitors channel                    | 5%    |      | 4%      | 3%         |        |
|    | Local publication                   | 5%    |      | 5%      | 5%         | 4%     |
|    | Guide books I brought<br>with me    | 5%    |      | 6%      | 6%         | 2%     |
|    | Total                               | 106   | 2    | 80      | 86         | 48     |