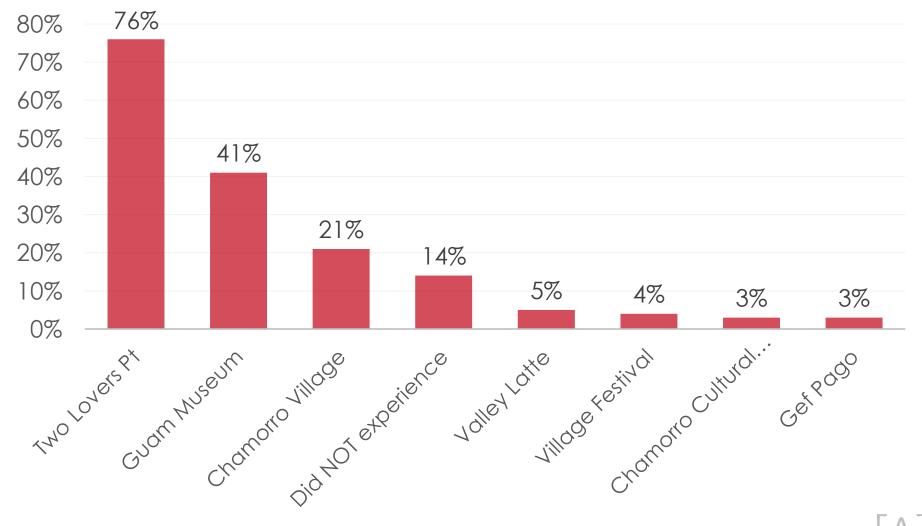

-|
| Did NOT experience  | 28%                    | 13%                    |                        |                         |
| Beaches             | 53%                    | 69%                    |                        |                         |
| Chamorro cuisine    | 30%                    | 46%                    |                        |                         |
| Night Market        | 31%                    | 19%                    |                        |                         |
| -Socializing-locals | 50%                    | 37%                    |                        |                         |
| -Local Music        | 32%                    | 50%                    |                        |                         |

# EXPERIENCED-OTHER CULTURAL ACTIVITY/EVENTS



# SOURCES OF INFORMATION-CULTURAL ACTIVITY/EVENTS



# SATISFACTION-CULTURAL ACTIVITY/EVENTS



# OBSTACLES-CULTURAL ACTIVITY/EVENTS



|                    | Dec17) | Mar18) | Jun18) | Sept18) |
|--------------------|--------|--------|--------|---------|
|                    | 40%    | 67%    |        |         |
|                    | 32%    | 33%    |        |         |
| Did not want to    | 12%    | 8%     |        |         |
| Did not know where | 28%    | 8%     |        |         |

ADVANCED STATISTICS



# **Analysis Technique**

- Dependent variables: total per person on island expenditure and overall satisfaction (numeric)
- Independent variables are satisfaction with different aspects of trip to Guam (numeric).
- Use of linear stepwise regression to derive predictors (driver