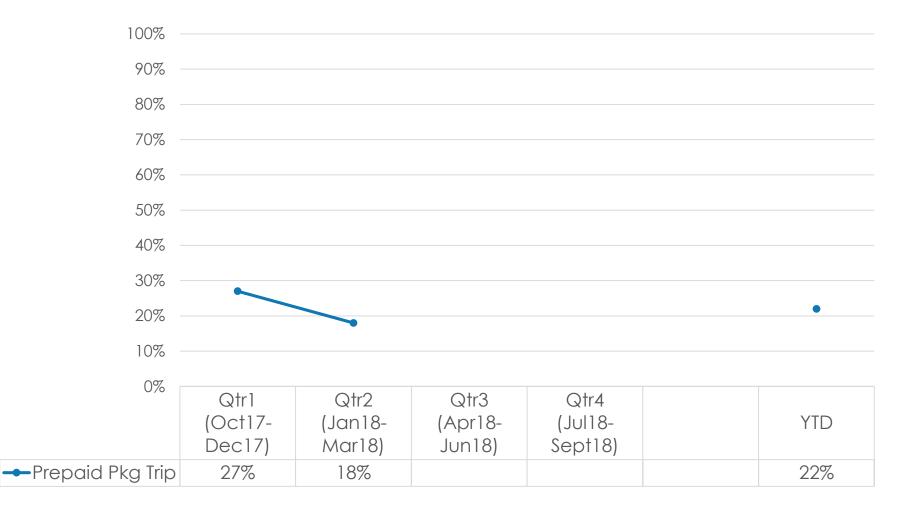

r>1.1.1 | -       | 18   | -      |
| SA | 1-2    | 16%   |            | 19%     | 16%  | 10%    |
|    | 3      | 43%   | 50%        | 42%     | 45%  | 43%    |
|    | 4+     | 41%   | 50%        | 40%     | 39%  | 47%    |
|    | Total  | 107   | 2          | 81      | 87   | 49     |
| SA | Mean   | 4.96  | 4.00       | 4.51    | 4.52 | 4.63   |
|    | Median | 3     | 4          | 3       | 3    | 3      |

#### GVB EXIT SURVEY SA How many nights did you stay on Guam?

Prepared by Anthology Research

#### Occupation – Top Responses (10%+)





# SECTION 2 TRAVEL PLANNING

[A]

#### **Organized Group Tour**





#### **Organized Group Tour**



#### **Travel Arrangements Sources**





#### **Travel Arrangements Sources**



#### **Prepaid Package Trip**





#### Prepaid Package Trip



#### Accommodations (Top Responses/ 5%+)



### Travel Motivation (Top Responses)





#### **Travel Motivation – Key Segments**

|     |                                                         | TOTAL | MICE | LEISURE | FIT | FAMILY |
|-----|---------------------------------------------------------|-------|------|---------|-----|--------|
|     |                                                         | -     | 0.50 | -       | -1  | -      |
| Q5A | Just to relax                                           | 40%   |      | 52%     | 38% | 39%    |
|     | Beautiful seas, beaches,<br>tropical climate            | 35%   |      | 46%     | 39% | 41%    |
|     | Pleasure/ vacation                                      | 29%   |      | 38%     | 33% | 35%    |
|     | Shopping