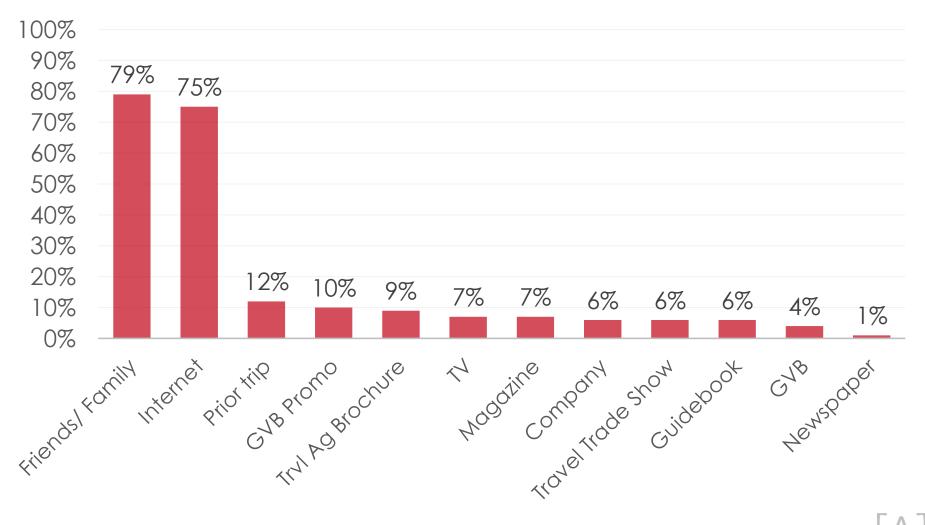

# PRE-ARRIVAL SOURCES OF INFORMATION

# PRE-ARRIVAL SOURCES OF INFORMATION – Key Segments

GVB EXIT SURVEY

Q1 Please select the top three sources of information you used to find out about Guam before your trip:

|    |                                                | TOTAL | MICE | LEISURE | FIT | FAMILY |
|----|------------------------------------------------|-------|------|---------|-----|--------|
|    |                                                | 15    | 373  |         | 10  | 15     |
| Q1 | Friend or relative                             | 79%   | 50%  | 78%     | 82% | 67%    |
|    | Internet/Mobile App                            | 75%   | 50%  | 85%     | 77% | 78%    |
|    | l have been to Guam<br>before                  | 12%   |      | 11%     | 11% | 14%    |
|    | Guam Visitors Bureau<br>promotional activities | 10%   |      | 11%     | 10% | 14%    |
|    | Travel agent brochure                          | 9%    | 50%  | 10%     | 7%  | 16%    |
|    | Magazine (consumer)                            | 7%    |      | 10%     | 9%  | 12%    |
|    | TV                                             | 7%    |      | 9%      | 7%  | 10%    |
|    | Travel guide book at<br>bookstores             | 6%    |      | 5%      | 5%  | 4%     |
|    | Co-worker/ company<br>travel department        | 6%    | 50%  | 6%      | 7%  | 2%     |
|    | Travel trade shows                             | 6%    |      | 6%      | 7%  | 6%     |
|    | Guam Visitors Bureau<br>office                 | 4%    |      | 4%      | 5%  | 4%     |
|    | Newspaper                                      | 1%    |      | 1%      | 1%  | 2%     |
|    | Consumer travel shows                          | 1%    |      | 1%      |     | 2%     |
|    | Total                                          | 107   | 2    | 81      | 87  | 49     |

Prepared by Anthology Research