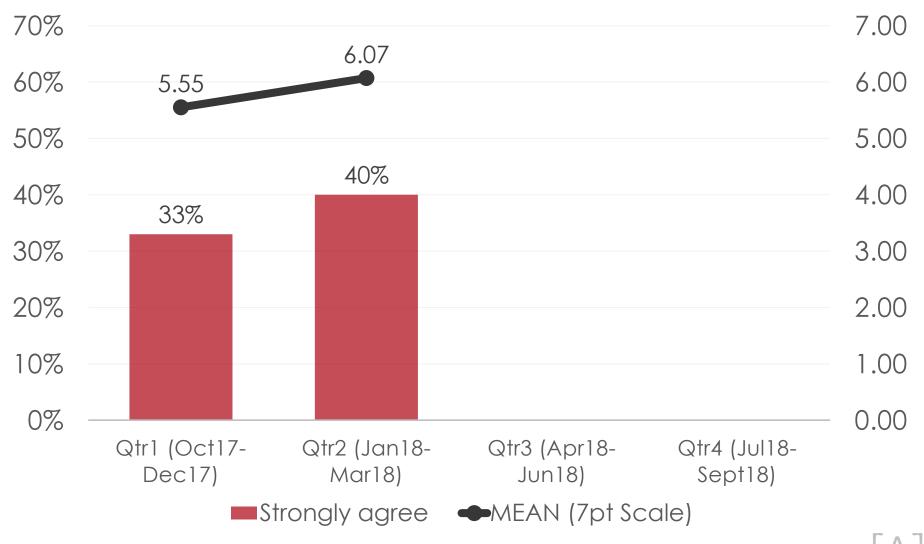

|                         |
| \$50.00  | •                      |                        |                    |                         |
| \$0.00   | Qtr1 (Oct17-<br>Dec17) | Qtr2 (Jan18-<br>Mar18) | Qtr3 (Apr18-Jun18) | Qtr4 (Jul18-<br>Sept18) |
| MEAN     | \$35.03                | \$51.55                |                    |                         |

SECTION 4 VISITOR SATISFACTION BEHAVIOR

ΓΑ

# **OVERALL SATISFACTION**



# **Positive Aspect of Trip**



# **Negative Aspect of Trip**



0% 10% 20% 30% 40% 50% 60% 70%

### Guam was better than expected



# I had no communication problems



# I will recommend Guam to friends



#### Sites on Guam were attractive



# I plan to visit Guam again



# Not enough night time activities



## Tour guides were professional



## Tour drivers were professional



# Taxi drivers were professional



#### Taxis were clean



## Guam airport was clean



# Ease of getting around



# Safety walking around at night



# Price of things on Guam



#### **GENERAL SATISFACTION –** Quality/ Cleanliness



#### ACCOMMODATIONS – OVERALL SATISFACTION



#### ACCOMMODATIONS – Satisfaction by Category



#### DINING EXPERIENCE (Outside Hotel) – Satisfaction by Category



# Shopping Malls/ Stores (Top Responses)



#### **SHOPPING - SATISFACTION**



# OPTIONAL TOUR PARTICIPATION – FY2018 Tracking



# Optional Tour Participation (Top Responses/ 5%+)



# Optional Tour Satisfaction Top Responses only - Participation (5%+)



#### **DAY TOUR - SATISFACTION**



#### **NIGHT TOUR - SATISFACTION**



## **Activities Participa