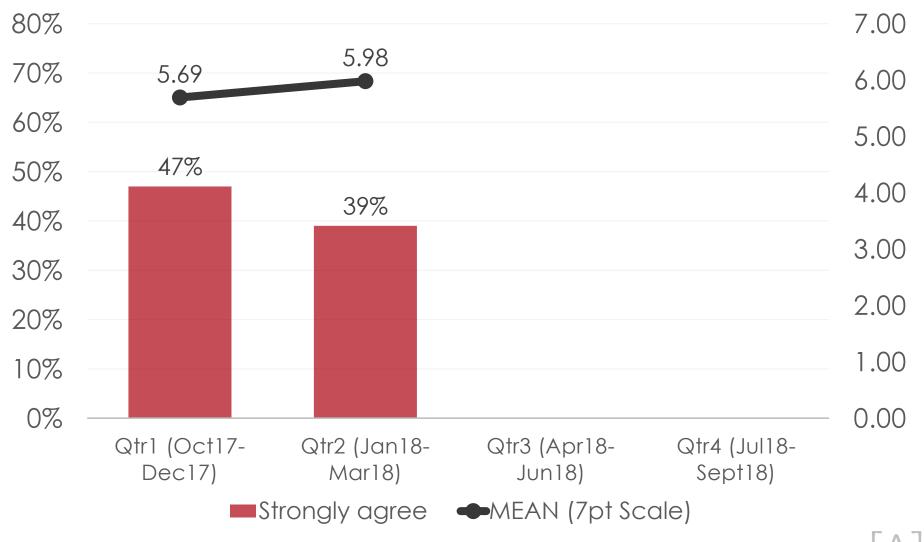

|                        |                    |                         |
| \$0.00   | Qtr1 (Oct17-<br>Dec17) | Qtr2 (Jan18-<br>Mar18) | Qtr3 (Apr18-Jun18) | Qtr4 (Jul18-<br>Sept18) |
| MEAN     | \$35.03                | \$51.55                |                    |                         |

SECTION 4 VISITOR SATISFACTION BEHAVIOR

ΓΑ

# **OVERALL SATISFACTION**



# **Positive Aspect of Trip**



# **Negative Aspect of Trip**



0% 10% 20% 30% 40% 50% 60% 70%

### Guam was better than expected



# I had no communication problems



# I will recommend Guam to friends



#### Sites on Guam were attractive



# I plan to visit Guam again



# Not enough night time activities



## Tour guides were professional



## Tour drivers were professional



# Taxi drivers were professional



#### Taxis were clean



## Guam airport was clean



# Ease of getting around



# Safety walking around at night



# Price of things on Guam



#### **GENERAL SATISFACTION –** Quality/ Cleanliness



#### ACCOMMODATIONS – OVERALL SATISFACTION



#### ACCOMMODATIONS – Satisfaction by Category



#### DINING EXPERIENCE (Outside Hotel) – Satisfaction by Category



# Shopping Malls/ Stores (Top Responses)



#### **SHOPPING - SATISFACTION**



# OPTIONAL TOUR PARTICIPATION – FY2018 Tracking



# Optional Tour Participation (Top Responses/ 5%+)



# Optional Tour Satisfaction Top Responses only - Participation (5%+)



#### **DAY TOUR - SATISFACTION**



#### **NIGHT TOUR - SATISFACTION**



## **Activities Participation (Top Responses)**



SECTION 5 PROMOTIONS



# INTERNET- GUAM SOURCE