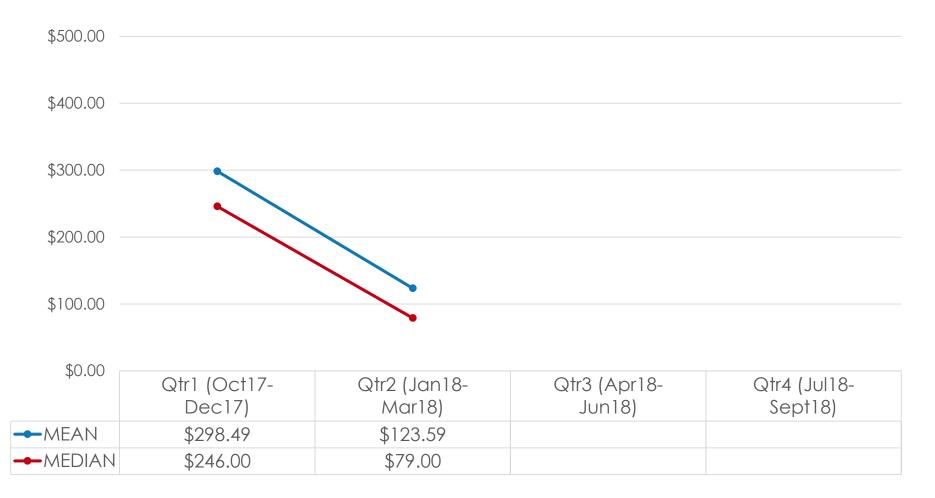

# Prepaid Entire Travel Party – FY2018 Tracking

| \$1,000.00 |              |              |              |              |          |
|------------|--------------|--------------|--------------|--------------|----------|
| \$900.00   |              |              |              |              |          |
| \$800.00   |              |              |              |              | •        |
| \$700.00   |              |              |              |              |          |
| \$600.00   |              |              |              |              | •        |
| \$500.00   |              |              |              |              |          |
| \$400.00   |              |              |              |              |          |
| \$300.00   |              |              |              |              |          |
| \$200.00   |              |              |              |              |          |
| \$100.00   |              |              |              |              |          |
| \$0.00     |              |              |              |              |          |
| .00.0U     | Qtr1 (Oct17- | Qtr2 (Jan18- | Qtr3 (Apr18- | Qtr4 (Jul18- | VTD      |
|            | Dec17)       | Mar18)       | Jun18)       | Sept18)      | YTD      |
| -MEAN      | \$859.07     | \$834.76     |              |              | \$847.03 |
| -MEDIAN    | \$590.00     | \$708.00     |              |              | \$596.00 |

# Prepaid Per Person – FY2018 Tracking

|        | Qtr1 (Oct17-<br>Dec17) | Qtr2 (Jan18-<br>Mar18) | Qtr3 (Apr18-<br>Jun18) | Qtr4 (Jul18-<br>Sept18) | YTD      |
|--------|------------------------|------------------------|------------------------|-------------------------|----------|
| MEAN   | \$540.67               | \$551.84               |                        |                         | \$546.20 |
| MEDIAN | \$424.00               | \$543.00               |                        |                         | \$492.00 |