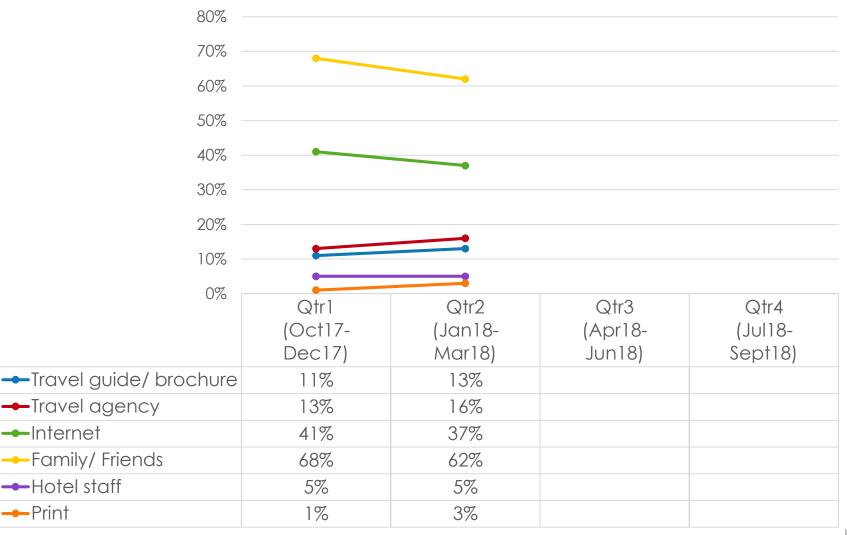

# PRE-ARRIVAL SOURCES OF INFORMATION

# PRE-ARRIVAL SOURCES OF INFORMATION – Key Segments

GVB EXIT SURVEY

Q1 Please select the top three sources of information you used to find out about Guam before your trip:

|    |                                                | TOTAL | MICE | LEISURE | FIT | FAMILY |
|----|------------------------------------------------|-------|------|---------|-----|--------|
|    |                                                | 15    | 373  |         | 10  | 15     |
| Q1 | Friend or relative                             | 79%   | 50%  | 78%     | 82% | 67%    |
|    | Internet/Mobile App                            | 75%   | 50%  | 85%     | 77% | 78%    |
|    | l have been to Guam<br>before                  | 12%   |      | 11%     | 11% | 14%    |
|    | Guam Visitors Bureau<br>promotional activities | 10%   |      | 11%     | 10% | 14%    |
|    | Travel agent brochure                          | 9%    | 50%  | 10%     | 7%  | 16%    |
|    | Magazine (consumer)                            | 7%    |      | 10%     | 9%  | 12%    |
|    | TV                                             | 7%    |      | 9%      | 7%  | 10%    |
|    | Travel guide book at<br>bookstores             | 6%    |      | 5%      | 5%  | 4%     |
|    | Co-worker/ company<br>travel department        | 6%    | 50%  | 6%      | 7%  | 2%     |
|    | Travel trade shows                             | 6%    |      | 6%      | 7%  | 6%     |
|    | Guam Visitors Bureau<br>office                 | 4%    |      | 4%      | 5%  | 4%     |
|    | Newspaper                                      | 1%    |      | 1%      | 1%  | 2%     |
|    | Consumer travel shows                          | 1%    |      | 1%      |     | 2%     |
|    | Total                                          | 107   | 2    | 81      | 87  | 49     |

Prepared by Anthology Research