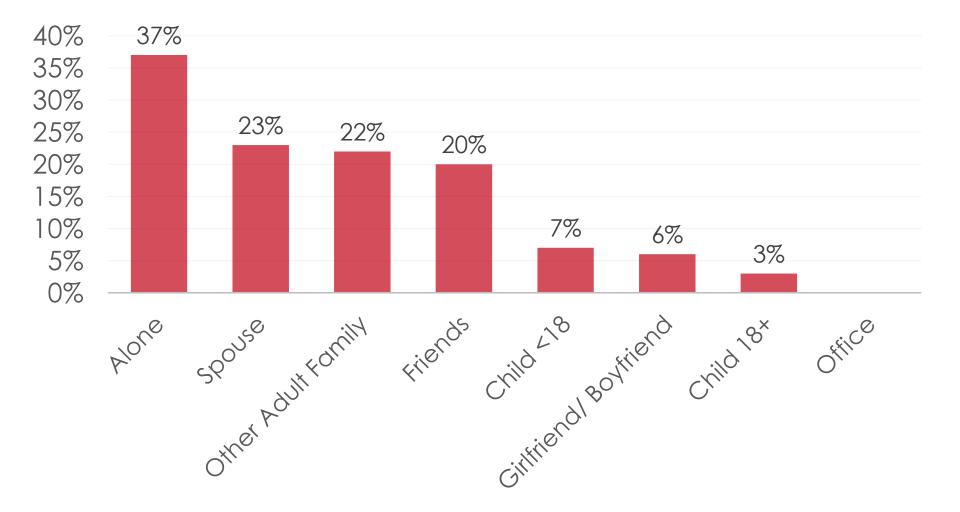

| LEISURE | FIT | FAMILY |
|-----|-------------|-------|-----------|---------|-----|--------|
|     |             |       | 2<br>3358 |         |     | 15     |
| Q26 | Up to P50K  | 10%   | 50%       | 10%     | 10% | 8%     |
|     | P50K-P150K  | 6%    |           | 6%      | 5%  | 6%     |
|     | P150K-P250K | 11%   |           | 10%     | 12% | 13%    |
|     | P250K-P350K | 20%   |           | 18%     | 20% | 8%     |
|     | P350K-P450K | 25%   | 50%       | 24%     | 24% | 27%    |
|     | P450K+      | 22%   |           | 28%     | 24% | 27%    |
|     | No Income   | 6%    |           | 5%      | 5%  | 10%    |
|     | Total       | 105   | 2         | 80      | 86  | 48     |

#### GVB EXIT SURVEY Q26 Household income:

Prepared by Anthology Research

#### **Travel Party**



### **Travel Party**



#### **Travel Party - Children**





#### **Trips to Guam**





### Trips to Guam – FY2018 Tracking



#### **Trips to Guam – Key Segments**

|     |           | TOTAL | MICE | LEISURE | FIT  | FAMILY   |
|-----|-----------|-------|------|---------|------|----------|
|     |           | 0.50  |      | 1.50    | 2    | )<br>850 |
| Q3  | 1 st Time | 64%   | 100% | 70%     | 62%  | 65%      |
|     | Repeat    | 36%   |      | 30%     | 38%  | 35%      |
|     | Total     | 107   | 2    | 81      | 87   | 49       |
| Q3A | Mean      | 1.68  | 1.00 | 1.52    | 1.66 | 1.65     |
|     | Median    | 1     | 1    | 1       | 1    | 1        |

#### GVB EXIT SURVEY Q3 Including this trip, how many times have you visited Guam?

Prepared by Anthology Research

## Length