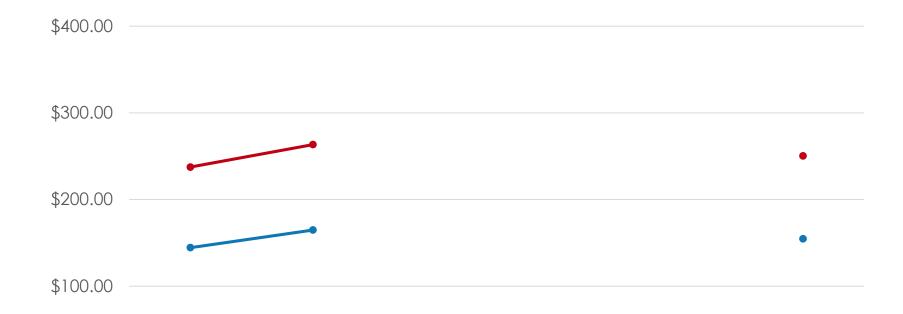

### On-Island Per Day Spending – FY2018 Tracking MEAN

| \$0.00       |                        |                        |                        |                         |          |
|--------------|------------------------|------------------------|------------------------|-------------------------|----------|
| φ0.00        | Qtr1 (Oct17-<br>Dec17) | Qtr2 (Jan18-<br>Mar18) | Qtr3 (Apr18-<br>Jun18) | Qtr4 (Jul18-<br>Sept18) | YTD      |
| -Per Person  | \$144.40               | \$164.71               |                        |                         | \$154.56 |
| Travel Party | \$237.41               | \$263.32               |                        |                         | \$250.24 |