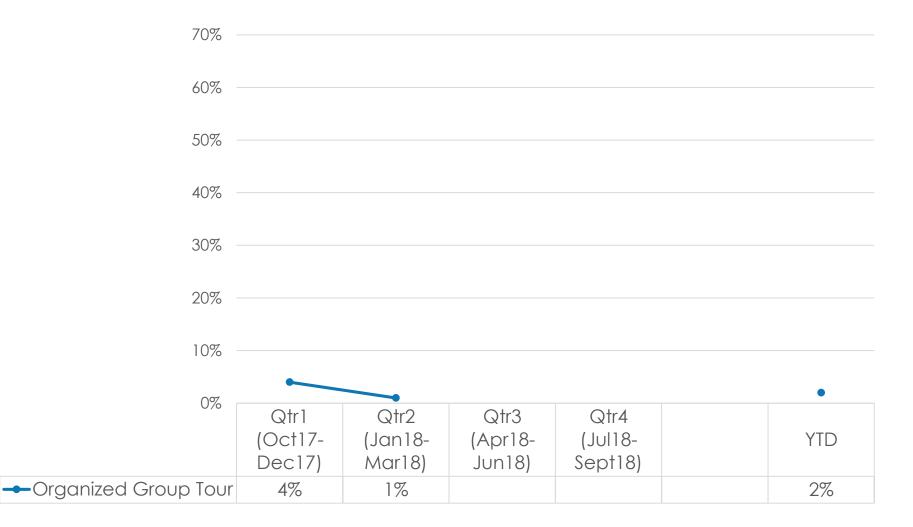

| TOTAL | MICE       | LEISURE | FIT  | FAMILY |
|----|--------|-------|------------|---------|------|--------|
|    |        | -     | )<br>1.1.1 | -       | 18   | -      |
| SA | 1-2    | 16%   |            | 19%     | 16%  | 10%    |
|    | 3      | 43%   | 50%        | 42%     | 45%  | 43%    |
|    | 4+     | 41%   | 50%        | 40%     | 39%  | 47%    |
|    | Total  | 107   | 2          | 81      | 87   | 49     |
| SA | Mean   | 4.96  | 4.00       | 4.51    | 4.52 | 4.63   |
|    | Median | 3     | 4          | 3       | 3    | 3      |

#### GVB EXIT SURVEY SA How many nights did you stay on Guam?

Prepared by Anthology Research

#### Occupation – Top Responses (10%+)





# SECTION 2 TRAVEL PLANNING

[A]

#### **Organized Group Tour**





#### **Organized Group Tour**



#### **Travel Arrangements Sources**





#### **Travel Arrangements Sources**



#### **Prepaid Package Trip**





#### Prepaid Package Trip



#### Accommodations (Top Responses/ 5%+)



### Travel Motivation (Top Responses)





#### **Travel Motivation – Key Segments**

|     |                                                         | TOTAL | MICE | LEISURE | FIT | FAMILY |
|-----|---------------------------------------------------------|-------|------|---------|-----|--------|
|     |                                                         | -     | 0.50 | -       | -1  | -      |
| Q5A | Just to relax                                           | 40%   |      | 52%     | 38% | 39%    |
|     | Beautiful seas, beaches,<br>tropical climate            | 35%   |      | 46%     | 39% | 4