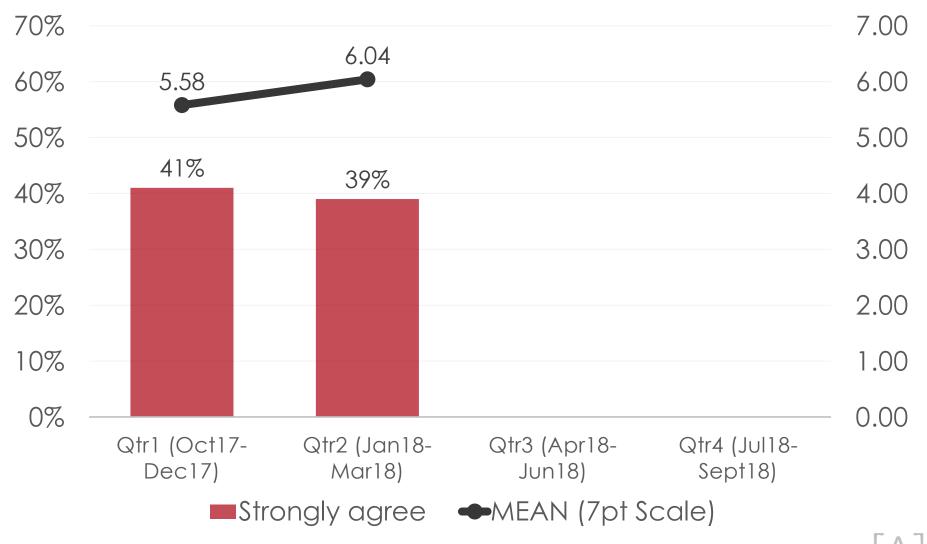

|
| \$50.00  | •                      |                        |                    |                         |
| \$0.00   | Qtr1 (Oct17-<br>Dec17) | Qtr2 (Jan18-<br>Mar18) | Qtr3 (Apr18-Jun18) | Qtr4 (Jul18-<br>Sept18) |
| MEAN     | \$35.03                | \$51.55                |                    |                         |

SECTION 4 VISITOR SATISFACTION BEHAVIOR

ΓΑ

# **OVERALL SATISFACTION**



# **Positive Aspect of Trip**



# **Negative Aspect of Trip**



0% 10% 20% 30% 40% 50% 60% 70%

### Guam was better than expected



# I had no communication problems



# I will recommend Guam to friends



#### Sites on Guam were attractive



# I plan to visit Guam again



# Not enough night time activities



## Tour guides were professional



## Tour drivers were professional



# Taxi drivers were professional



#### Taxis were clean



## Guam airport was clean



# Ease of getting around



# Safety walking around at night



# Price of things on Guam



#### **GENERAL SATISFACTION –** Quality/ Cleanliness



#### ACCOMMODATIONS – OVERALL SATISFACTION



#### ACCOMMODATIONS – Satisfaction by Category



#### DINING EXPERIENCE (Outside Hotel) – Satisfaction by Category



# Shopping Malls/ Stores (Top Responses)



#### **SHOPPING - SATISFACTION**



# OPTIONAL TOUR PARTICIPATION – FY2018 Tracking



# Optional Tour Participation (Top Responses/ 5%+)



# Optional Tour Satisfaction Top Responses only - Participation (5%+)



#### **DAY TOUR - SATISFACTION**



#### **NIGHT TOUR - SATISFACTION**



## **Activities Participation (Top Responses)**



SECTION 5 P