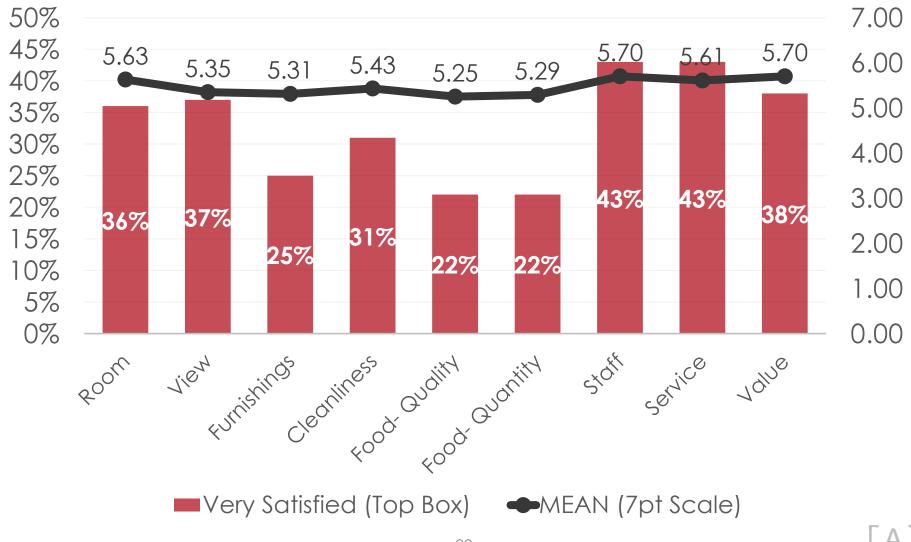

#### ACCOMMODATIONS – OVERALL SATISFACTION

#### ACCOMMODATIONS – Satisfaction by Category