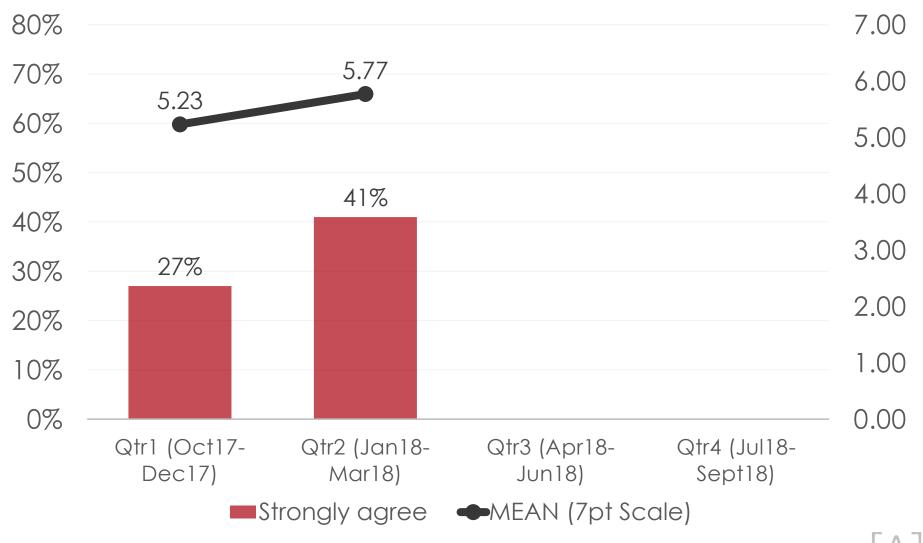

|                        |                    |                         |
| \$50.00  | •                      |                        |                    |                         |
| \$0.00   | Qtr1 (Oct17-<br>Dec17) | Qtr2 (Jan18-<br>Mar18) | Qtr3 (Apr18-Jun18) | Qtr4 (Jul18-<br>Sept18) |
| MEAN     | \$35.03                | \$51.55                |                    |                         |

SECTION 4 VISITOR SATISFACTION BEHAVIOR

ΓΑ

# **OVERALL SATISFACTION**



# **Positive Aspect of Trip**



# **Negative Aspect of Trip**



0% 10% 20% 30% 40% 50% 60% 70%

### Guam was better than expected



# I had no communication problems



# I will recommend Guam to friends



#### Sites on Guam were attractive



# I plan to visit Guam again



# Not enough night time activities



## Tour guides were professional



## Tour drivers were professional



# Taxi drivers were professional



#### Taxis were clean



## Guam airport was clean



# Ease of getting around



# Safety walking around at night



# Price of things on Guam



#### **GENERAL SATISFACTION –** Quality/ Cleanliness



#### ACCOMMODATIONS – OVERALL SATISFACTION



#### ACCOMMODATIONS – Satisfaction by Category



#### DINING EXPERIENCE (Outside Hotel) – Satisfaction by Category



# Shopping Malls/ Stores (Top Responses)



#### **SHOPPING - SATISFACTION**



# OPTIONAL TOUR PARTICIPATION – FY2018 Tracking



# Optional Tour Participation (Top Responses/ 5%+)



# Optional Tour Satisfaction Top Responses only - Participation (5%+)



#### **DAY TOUR - SATISFACTION**



#### **NIGHT TOUR - SATISFA