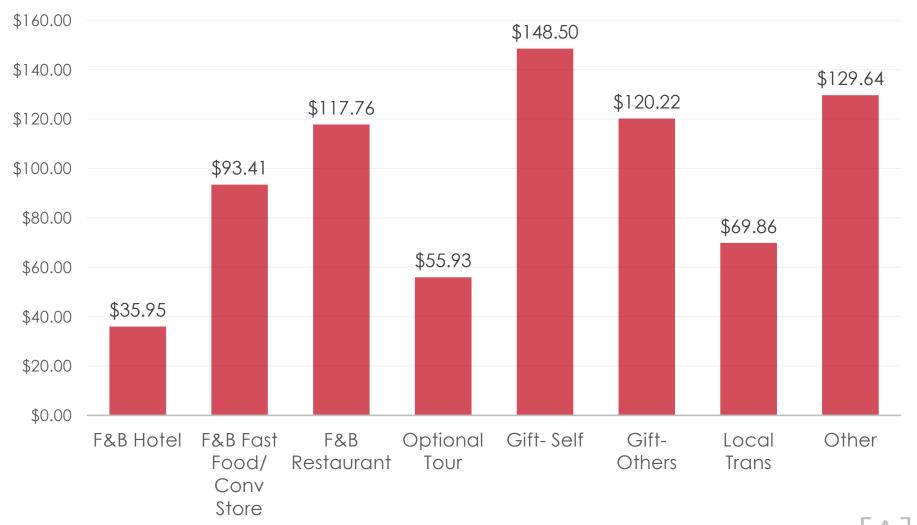

# On-Island Expenses by Category – MEAN Entire Travel Party

56

### **On-Island – FY2018 Tracking** Food & Beverage – Restaurant/ Drinking Est Outside Hotel

\$150.00

\$50.00

| \$0.00 |                        |                        |                    |                         |
|--------|------------------------|------------------------|--------------------|-------------------------|
|        | Qtr1 (Oct17-<br>Dec17) | Qtr2 (Jan18-<br>Mar18) | Qtr3 (Apr18-Jun18) | Qtr4 (Jul18-<br>Sept18) |
| MEAN   | \$127.93               | \$117.76               |                    |                         |

# **On-Island – FY2018 Tracking** Optional tour/ Activities

| \$100.00 |                        |                        |                    |                         |
|----------|------------------------|------------------------|--------------------|-------------------------|
| \$90.00  |                        |                        |                    |                         |
| \$80.00  |                        |                        |                    |                         |
| \$70.00  |                        |                        |                    |                         |
| \$60.00  |                        |                        |                    |                         |
| \$50.00  | •                      |                        |                    |                         |
| \$40.00  |                        |                        |                    |                         |
| \$30.00  |                        |                        |                    |                         |
| \$20.00  |                        |                        |                    |                         |
| \$10.00  |                        |                        |                    |                         |
| \$0.00   |                        |                        |                    |                         |
| φυίου    | Qtr1 (Oct17-<br>Dec17) | Qtr2 (Jan18-<br>Mar18) | Qtr3 (Apr18-Jun18) | Qtr4 (Jul18-<br>Sept18) |
| -MEAN    | \$48.69                | \$55.93                |                    |                         |

## **On-Island – FY2018 Tracking** Gift/ Souvenir – Self/ Companion

| \$500.00   |                        |                        |                    |                         |
|------------|------------------------|------------------------|--------------------|-------------------------|
| \$400.00   |                        |                        |                    |                         |
| \$300.00   |                        |                        |                    |                         |
| \$200.00   | •                      |                        |                    |                         |
| \$100.00 - |                        |                        |                    |                         |
| \$0.00     | Qtr1 (Oct17-<br>Dec17) | Qtr2 (Jan18-<br>Mar18) | Qtr3 (Apr18-Jun18) | Qtr4 (Jul18-<br>Sept18) |
| -MEAN      | \$156.98               | \$148.50               |                    |                         |

## **On-Island – FY2018 Tracking** Gift/ Souvenir – Friends/ Family

| \$500.00 |                        |                        |                    |                         |
|----------|------------------------|------------------------|--------------------|-------------------------|
| \$400.00 |                        |                        |                    |                         |
| \$300.00 |                        |                        |                    |                         |
| \$200.00 |                        |                        |                    |                         |
| \$100.00 |                        |                        |                    |                         |
| \$0.00   |                        |                        |                    |                         |
| 1        | Qtr1 (Oct17-<br>Dec17) | Qtr2 (Jan18-<br>Mar18) | Qtr3 (Apr18-Jun18) | Qtr4 (Jul18-<br>Sept18) |
| MEAN     | \$201.61               | \$120.22               |                    |                         |

# **On-Island – FY2018 Tracking** Local Transportation

| \$100.00      |                        |                        |                    |                         |
|---------------|------------------------|------------------------|--------------------|-------------------------|
| \$90.00       |                        |                        |                    |                         |
| \$80.00       |                        |                        |                    |                         |
| \$70.00       |                        |                        |                    |                         |
| \$60.00       |                        |                        |                    |                         |
| \$50.00       |                        |                        |                    |                         |
| \$40.00       |                        |                        |                    |                         |
| \$30.00       |                        |                        |                    |                         |
| \$20.00       |                        |                        |                    |                         |
| \$10.00       |                        |                        |                    |                         |
| \$0.00        |                        |                        |                    |                         |
| φ <b>0.00</b> | Qtr1 (Oct17-<br>Dec17) | Qtr2 (Jan18-<br>Mar18) | Qtr3 (Apr18-Jun18) | Qtr4 (Jul18-<br>Sept18) |
| -MEAN         | \$77.88                | \$69.86                |                    |                         |

# **On-Island – FY2018 Tracking** Other Not Included

| \$1,000.00 - |                        |                        |                    |                         |
|--------------|------------------------|------------------------|--------------------|-------------------------|
| \$900.00 -   |                        |                        |                    |                         |
| \$800.00     |                        |                        |                    |                         |
| \$700.00 —   |                        |                        |                    |                         |
| \$600.00 —   |                        |                        |                    |                         |
| \$500.00 —   |                        |                        |                    |                         |
| \$400.00 —   |                        |                        |                    |                         |
| \$300.00 —   |                        |                        |                    |                         |
| \$200.00 —   |                        |                        |                    |                         |
| \$100.00 -   | •                      | •                      |                    |                         |
|              |                        |                        |                    |                         |
| \$0.00       | Qtr1 (Oct17-<br>Dec17) | Qtr2 (Jan18-<br>Mar18) | Qtr3 (Apr18-Jun18) | Qtr4 (Jul18-<br>Sept18) |
| MEAN         | \$117.65               | \$129.64               |                    |                         |