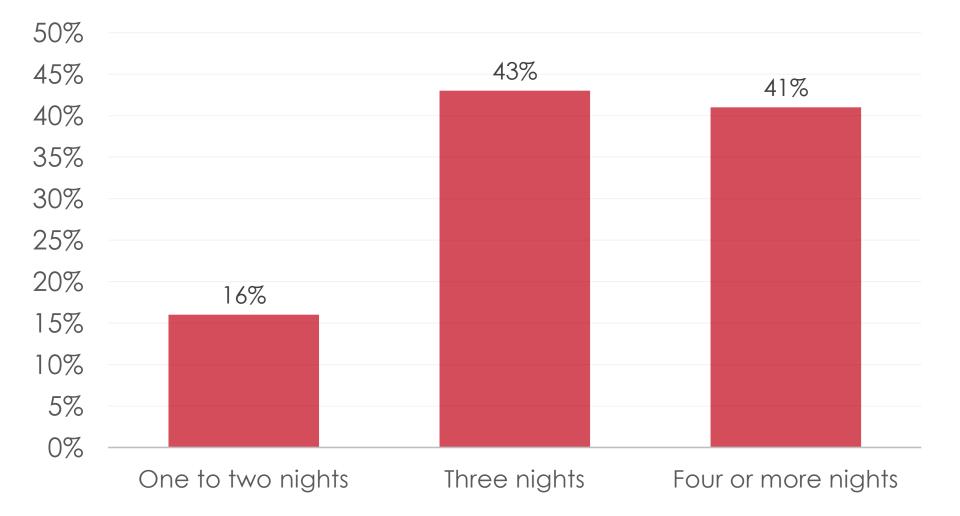

#### MEAN NUMBER OF NIGHTS = 4.96 MEDIAN NUMBER OF NIGHTS = 3

# Length of Stay – FY2018 Tracking

#### Length of Stay – Key Segments

|    |        | TOTAL | MICE       | LEISURE | FIT  | FAMILY |
|----|--------|-------|------------|---------|------|--------|
|    |        | -     | )<br>1.1.1 | -       | 18   | -      |
| SA | 1-2    | 16%   |            | 19%     | 16%  | 10%    |
|    | 3      | 43%   | 50%        | 42%     | 45%  | 43%    |
|    | 4+     | 41%   | 50%        | 40%     | 39%  | 47%    |
|    | Total  | 107   | 2          | 81      | 87   | 49     |
| SA | Mean   | 4.96  | 4.00       | 4.51    | 4.52 | 4.63   |
|    | Median | 3     | 4          | 3       | 3    | 3      |

#### GVB EXIT SURVEY SA How many nights did you stay on Guam?

Prepared by Anthology Research