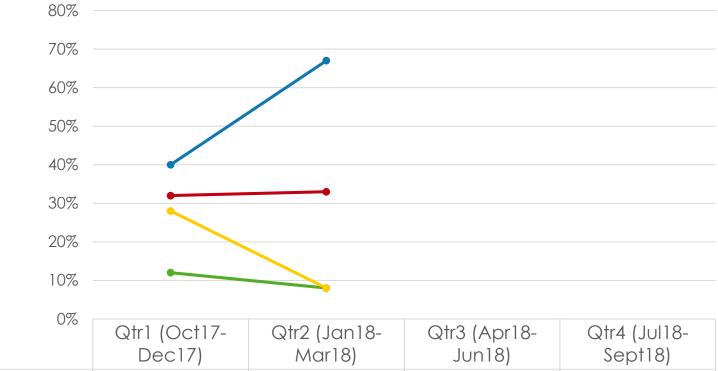

# ONISLE SOURCES OF INFORMATION

# ON-ISLE SOURCES OF INFORMATION – Key Segments

GVB EXIT SURVEY

Q2 Please select the top three sources of information you used to find out about Guam while you were here:

|    |                                     | TOTAL | MICE | LEISURE | FIT        | FAMILY |
|----|-------------------------------------|-------|------|---------|------------|--------|
|    |                                     | 8     | 373  | 5       | <b>7</b> 8 | 5      |
| Q2 | Hotel staff                         | 49%   | 50%  | 56%     | 49%        | 52%    |
|    | Local people                        | 39%   |      | 36%     | 40%        | 33%    |
|    | Restaurant staff (outside<br>hotel) | 34%   |      | 35%     | 34%        | 31%    |
|    | Internet/Mobile App                 | 32%   | 50%  | 34%     | 37%        | 42%    |
|    | Taxi drivers                        | 20%   |      | 21%     | 22%        | 29%    |
|    | Other visitors                      | 11%   |      | 11%     | 12%        | 15%    |
|    | Guam Visitors Bureau                | 10%   | 50%  | 11%     | 12%        | 13%    |
|    | Signs/ advertisement                | 9%    | 50%  | 11%     | 9%         | 15%    |
|    | Tour staff                          | 8%    | 50%  | 6%      | 9%         | 4%     |
|    | Retail staff                        | 5%    |      | 6%      | 5%         | 6%     |
|    | Visitors channel                    | 5%    |      | 4%      | 3%         |        |
|    | Local publication                   | 5%    |      | 5%      | 5%         | 4%     |
|    | Guide books I brought<br>with me    | 5%    |      | 6%      | 6%         | 2%     |
|    | Total                               | 106   | 2    | 80      | 86         | 48     |

Prepared by Anthology Research