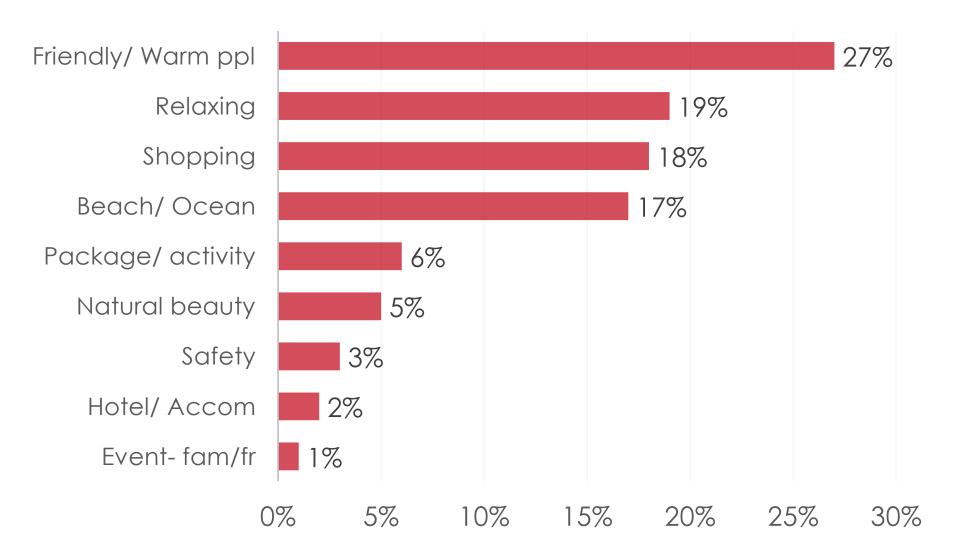

|                         |
|----------|------------------------|------------------------|--------------------|-------------------------|
| \$150.00 |                        |                        |                    |                         |
| \$100.00 |                        |                        |                    |                         |
| \$50.00  | •                      |                        |                    |                         |
| \$0.00   | Qtr1 (Oct17-<br>Dec17) | Qtr2 (Jan18-<br>Mar18) | Qtr3 (Apr18-Jun18) | Qtr4 (Jul18-<br>Sept18) |
| MEAN     | \$35.03                | \$51.55                |                    |                         |

SECTION 4 VISITOR SATISFACTION BEHAVIOR

ΓΑ

# **OVERALL SATISFACTION**



# **Positive Aspect of Trip**



# **Negative Aspect of Trip**



0% 10% 20% 30% 40% 50% 60% 70%

### Guam was better than expected



# I had no communication problems



# I will recommend Guam to friends



#### Sites on Guam were attractive



# I plan to visit Guam again



# Not enough night time activities



## Tour guides were professional



## Tour drivers were professional



# Taxi drivers were professional



#### Taxis were clean



## Guam airport was clean



# Ease of getting around



# Safety walking around at night



# Price of things on Guam



#### **GENERAL SATISFACTION –** Quality/ Cleanliness



#### ACCOMMODATIONS – OVERALL SATISFACTION



#### ACCOMMODATIONS – Satisfaction by Category



#### DINING EXPERIENCE (Outside Hotel) – Satisfaction by Category



# Shopping Malls/ Stores (Top Respon