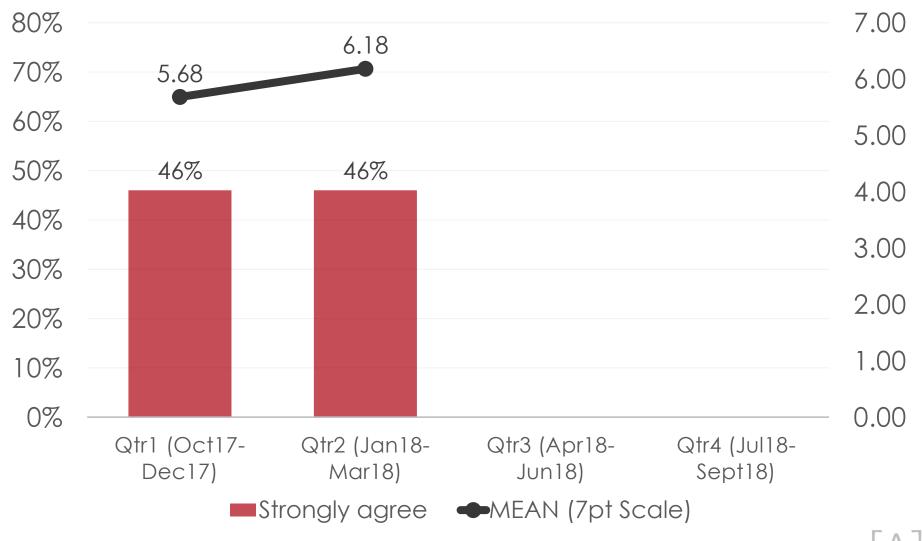

|
| \$0.00   | Qtr1 (Oct17-<br>Dec17) | Qtr2 (Jan18-<br>Mar18) | Qtr3 (Apr18-Jun18) | Qtr4 (Jul18-<br>Sept18) |
| MEAN     | \$35.03                | \$51.55                |                    |                         |

SECTION 4 VISITOR SATISFACTION BEHAVIOR

ΓΑ

# **OVERALL SATISFACTION**



# **Positive Aspect of Trip**



# **Negative Aspect of Trip**



0% 10% 20% 30% 40% 50% 60% 70%

### Guam was better than expected



# I had no communication problems



# I will recommend Guam to friends



#### Sites on Guam were attractive



# I plan to visit Guam again



# Not enough night time activities



## Tour guides were professional



## Tour drivers were professional



# Taxi drivers were professional



#### Taxis were clean



## Guam airport was clean



# Ease of getting around



# Safety walking around at night



# Price of things on Guam



#### **GENERAL SATISFACTION –** Quality/ Cleanliness



#### ACCOMMODATIONS – OVERALL SATISFACTION



#### ACCOMMODATIONS – Satisfaction by Category



#### DINING EXPERIENCE (Outside Hotel) – Satisfaction by Category



# Shopping Malls/ Stores (Top Responses)



#### **SHOPPING - SATISFACTION**



# OPTIONAL TOUR PARTICIPATION – FY2018 Tracking



# Optional Tour Participation (Top Responses/ 5%+)



# Optional Tour Satisfaction Top Responses only - Participation (5%+)



#### **DAY TOUR - SATISFACTION**



#### **NIGHT TOUR - SATISFACTION**



## **Activities Participation (Top Responses)**



SECTION 5 PROMOTIONS



# INTERNET- GUAM SOURCES OF INFORMATION



#### INTERNET- SOURCES OF INFORMAT