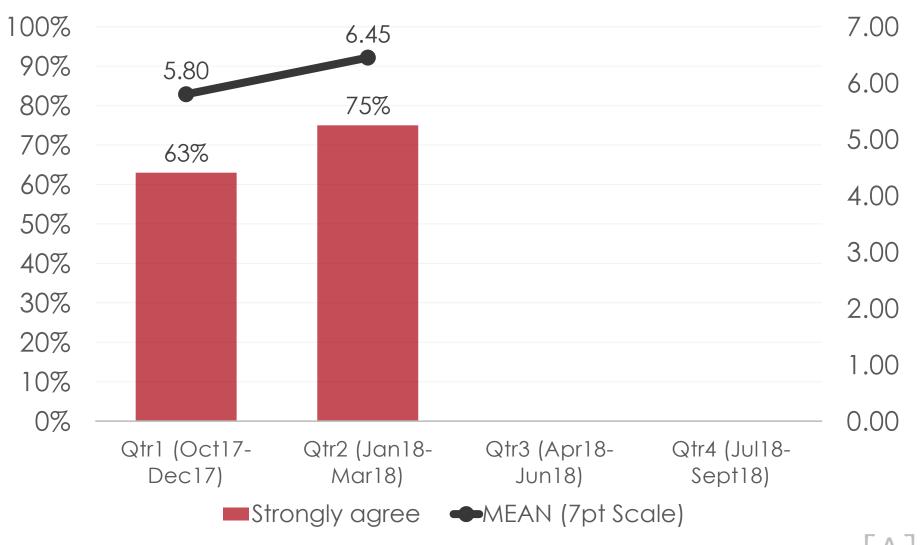

|                        |                    |                         |
| \$100.00 |                        |                        |                    |                         |
| \$50.00  | •                      |                        |                    |                         |
| \$0.00   | Qtr1 (Oct17-<br>Dec17) | Qtr2 (Jan18-<br>Mar18) | Qtr3 (Apr18-Jun18) | Qtr4 (Jul18-<br>Sept18) |
| MEAN     | \$35.03                | \$51.55                |                    |                         |

SECTION 4 VISITOR SATISFACTION BEHAVIOR

ΓΑ

# **OVERALL SATISFACTION**



# **Positive Aspect of Trip**



# **Negative Aspect of Trip**



0% 10% 20% 30% 40% 50% 60% 70%

### Guam was better than expected



# I had no communication problems



# I will recommend Guam to friends



#### Sites on Guam were attractive



# I plan to visit Guam again



# Not enough night time activities



## Tour guides were professional



## Tour drivers were professional



# Taxi drivers were professional



#### Taxis were clean



## Guam airport was clean



# Ease of getting around



# Safety walking around at night



# Price of things on Guam



#### **GENERAL SATISFACTION –** Quality/ Cleanliness



#### ACCOMMODATIONS – OVERALL SATISFACTION



#### ACCOMMODATIONS – Satisfaction by Category



#### DINING EXPERIENCE (Outside Hotel) – Satisfaction by Category



# Shopping Malls/ Stores (Top Responses)



#### **SHOPPING - SATISFACTION**



# OPTIONAL TOUR PARTICIPATION – FY2018 Tracking



# Optional Tour Participation (Top Responses/ 5%+)



# Optional Tour Satisfaction