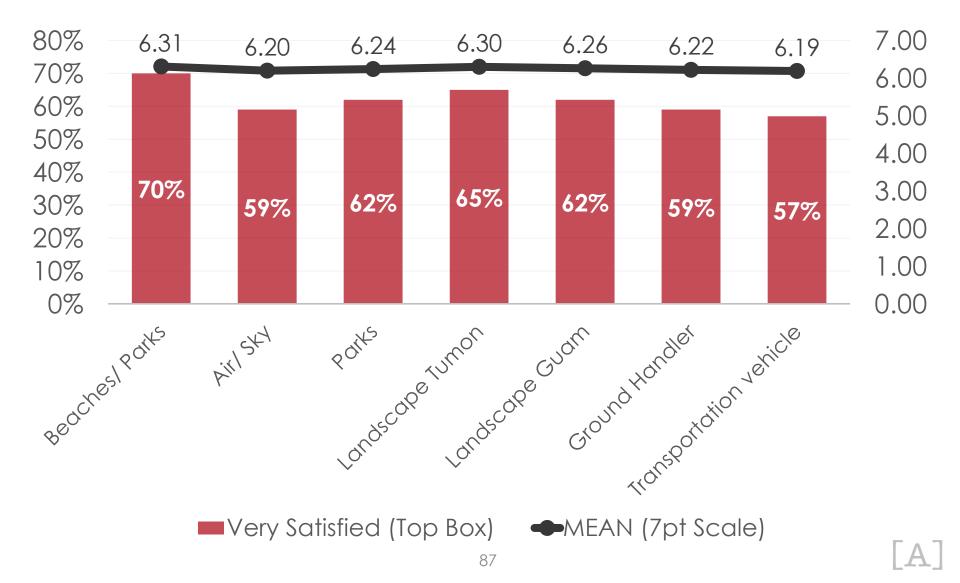

#### ACCOMMODATIONS – OVERALL SATISFACTION

#### ACCOMMODATIONS – Satisfaction by Category