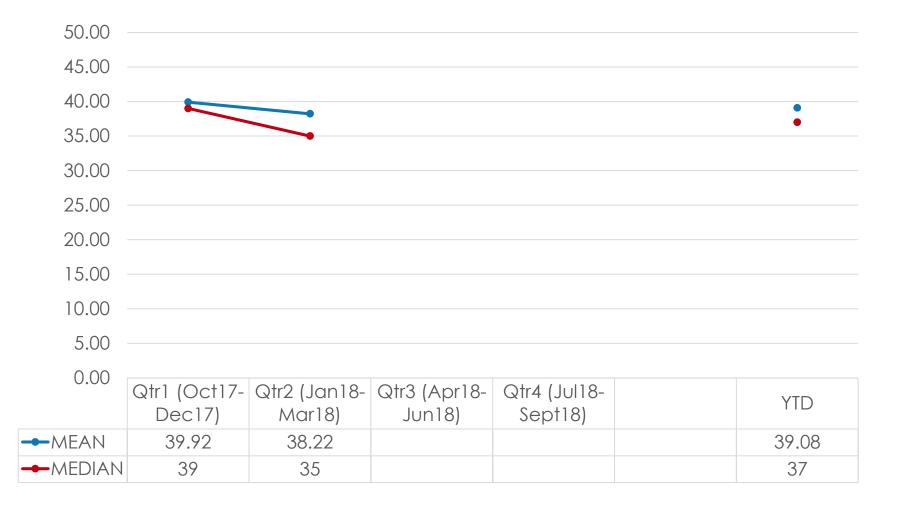

#### MEAN = 38.22 MEDIAN = 35

60%

#### Age – FY2018 Tracking

#### Age – Key Segments

#### GVB EXIT SURVEY AGE

|    |        | TOTAL                     | MICE  | LEISURE | FIT   | FAMILY                   |
|----|--------|---------------------------|-------|---------|-------|--------------------------|
|    |        | 2)<br>8. <del>1</del> .00 |       | 8.50    | 2     | ()<br>8. <del>5</del> .0 |
| SD | 18-24  | 14%                       |       | 15%     | 11%   | 14%                      |
|    | 25-39  | 50%                       | 50%   | 52%     | 49%   | 39%                      |
|    | 40-49  | 13%                       | 50%   | 12%     | 13%   | 12%                      |
|    | 50-59  | 10%                       |       | 11%     | 13%   | 16%                      |
|    | 60+    | 13%                       |       | 10%     | 14%   | 18%                      |
|    | Total  | 107                       | 2     | 81      | 87    | 49                       |
| SD | Mean   | 38.22                     | 40.50 | 37.48   | 39.17 | 41.35                    |
|    | Median | 35                        | 41    | 35      | 35    | 39                       |