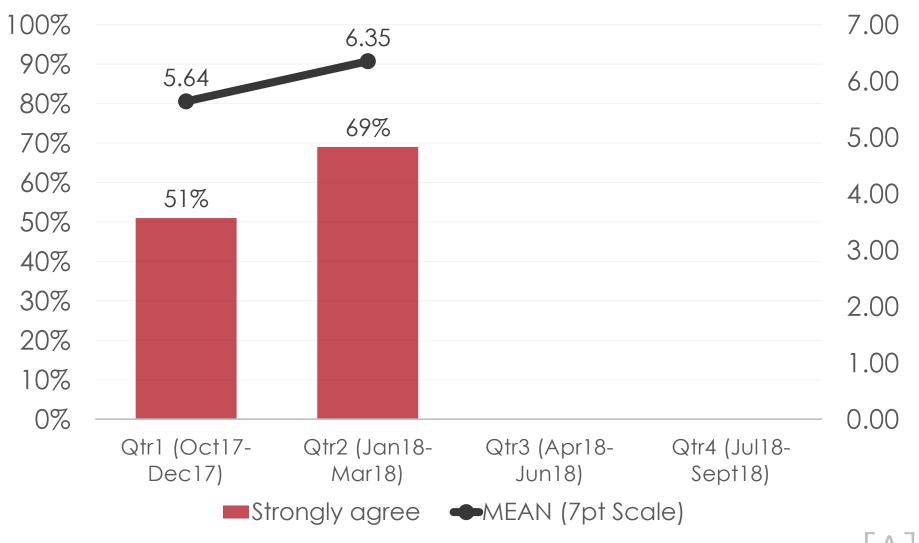

-------------|-------------------------|
| \$150.00 |                        |                        |                    |                         |
| \$100.00 |                        |                        |                    |                         |
| \$50.00  | •                      |                        |                    |                         |
| \$0.00   | Qtr1 (Oct17-<br>Dec17) | Qtr2 (Jan18-<br>Mar18) | Qtr3 (Apr18-Jun18) | Qtr4 (Jul18-<br>Sept18) |
| MEAN     | \$35.03                | \$51.55                |                    |                         |

SECTION 4 VISITOR SATISFACTION BEHAVIOR

ΓΑ

# **OVERALL SATISFACTION**



# **Positive Aspect of Trip**



# **Negative Aspect of Trip**



0% 10% 20% 30% 40% 50% 60% 70%

### Guam was better than expected



# I had no communication problems



# I will recommend Guam to friends



#### Sites on Guam were attractive



# I plan to visit Guam again



# Not enough night time activities



## Tour guides were professional



## Tour drivers were professional



# Taxi drivers were professional



#### Taxis were clean



## Guam airport was clean



# Ease of getting around



# Safety walking around at night



# Price of things on Guam



#### **GENERAL SATISFACTION –** Quality/ Cleanliness



#### ACCOMMODATIONS – OVERALL SATISFACTION



#### ACCOMMODATIONS – Satisfaction by Category



#### DINING EXPERIENCE (Outside Hotel) – Satisfaction by Category



# Shopping Malls/ Stores (Top Responses)



#### **SHOPPING - SATISFACTION**



# OPTIONAL TOUR PARTICIPATION – FY2018 Tracking



# Optio