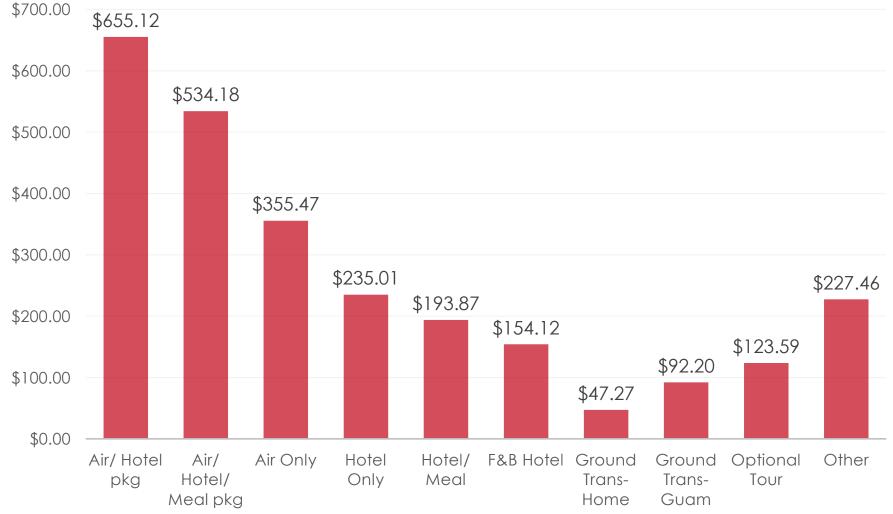

# Prepaid Expenses by Category – MEAN Entire Travel Party

A

# Prepaid – FY2018 Tracking Airfare & Accommodation Packages

| \$2,000.00   |                        |                        |                        |                         |
|--------------|------------------------|------------------------|------------------------|-------------------------|
|              |                        |                        |                        |                         |
| \$1,500.00 - |                        |                        |                        |                         |
| \$1,000.00 - |                        |                        |                        |                         |
| \$1,000.00   |                        |                        |                        |                         |
| \$500.00 -   | •                      | •                      |                        |                         |
|              | •                      |                        |                        |                         |
| \$0.00       |                        |                        | 1                      |                         |
| 40.00        | Qtr1 (Oct17-<br>Dec17) | Qtr2 (Jan18-<br>Mar18) | Qtr3 (Apr18-<br>Jun18) | Qtr4 (Jul18-<br>Sept18) |
| - MEAN       | \$646.02               | \$655.12               |                        |                         |
| - MEDIAN     | \$325.00               | \$433.00               |                        |                         |

## Prepaid – FY2018 Tracking Airfare & Accommodation W/ Meal Packages

| \$3,000.00 |                        |                        |                        |                         |
|------------|------------------------|------------------------|------------------------|-------------------------|
| \$2,500.00 |                        |                        |                        |                         |
| \$2,000.00 |                        |                        |                        |                         |
| \$1,500.00 |                        |                        |                        |                         |
| \$1,000.00 |                        |                        |                        |                         |
| \$500.00   | •                      |                        |                        |                         |
| 00.02      |                        |                        |                        |                         |
| \$0.00     | Qtr1 (Oct17-<br>Dec17) | Qtr2 (Jan18-<br>Mar18) | Qtr3 (Apr18-<br>Jun18) | Qtr4 (Jul18-<br>Sept18) |
| MEAN       | \$483.31               | \$534.18               |                        |                         |
| -MEDIAN    | \$295.00               | \$458.00               |                        |                         |

# Prepaid – FY2018 Tracking Airfare Only

| \$1,000.00 - |                        |                        |                    |                     |
|--------------|------------------------|------------------------|--------------------|---------------------|
| \$800.00 —   |                        |                        |                    |                     |
| \$600.00 —   |                        |                        |                    |                     |
| \$400.00 —   | •                      |                        |                    |                     |
| \$200.00 —   | •                      |                        |                    |                     |
| \$0.00       | Qtr1 (Oct17-<br>Dec17) | Qtr2 (Jan18-<br>Mar18) | Qtr3 (Apr18-Jun18) | Qtr4 (Jul18-Sept18) |
| MEAN         | \$318.59               | \$355.47               |                    |                     |
| MEDIAN       | \$236.00               | \$310.00               |                    |                     |

# Prepaid – FY2018 Tracking Accommodations Only

| \$1,000.00 - |                        |                        |                        |                         |
|--------------|------------------------|------------------------|------------------------|-------------------------|
| \$800.00 —   |                        |                        |                        |                         |
| \$600.00 —   |                        |                        |                        |                         |
| \$400.00 —   |                        |                        |                        |                         |
| \$200.00 —   |                        |                        |                        |                         |
| \$0.00       | Qtr1 (Oct17-<br>Dec17) | Qtr2 (Jan18-<br>Mar18) | Qtr3 (Apr18-<br>Jun18) | Qtr4 (Jul18-<br>Sept18) |
| MEAN         | \$228.84               | \$235.01               |                        |                         |
| MEDIAN       | \$177.00               | \$242.00               |                        |                         |

# Prepaid – FY2018 Tracking Accommodations w/ Meal Only

| \$4,000.00              |              |              |                                                                                                                                                                                                                                                                                                                                                                                                                                                                                                                                                                                                                                                                                                                                                                                                                                                                                                                                                                                                                                                                                                                                                                                                                                                                                                                                                                                                                                                                                                                                                                                                                                                                                                                                                                                                                                                                                                                                                                                                                                                                                                                                |                     |
|-------------------------|--------------|--------------|--------------------------------------------------------------------------------------------------------------------------------------------------------------------------------------------------------------------------------------------------------------------------------------------------------------------------------------------------------------------------------------------------------------------------------------------------------------------------------------------------------------------------------------------------------------------------------------------------------------------------------------------------------------------------------------------------------------------------------------------------------------------------------------------------------------------------------------------------------------------------------------------------------------------------------------------------------------------------------------------------------------------------------------------------------------------------------------------------------------------------------------------------------------------------------------------------------------------------------------------------------------------------------------------------------------------------------------------------------------------------------------------------------------------------------------------------------------------------------------------------------------------------------------------------------------------------------------------------------------------------------------------------------------------------------------------------------------------------------------------------------------------------------------------------------------------------------------------------------------------------------------------------------------------------------------------------------------------------------------------------------------------------------------------------------------------------------------------------------------------------------|---------------------|
| \$ <del>4</del> ,000.00 |              |              |                                                                                                                                                                                                                                                                                                                                                                                                                                                                                                                                                                                                                                                                                                                                                                                                                                                                                                                                                                                                                                                                                                                                                                                                                                                                                                                                                                                                                                                                                                                                                                                                                                                                                                                                                                                                                                                                                                                                                                                                                                                                                                                                |                     |
| \$3,500.00              |              |              |                                                                                                                                                                                                                                                                                                                                                                                                                                                                                                                                                                                                                                                                                                                                                                                                                                                                                                                                                                                                                                                                                                                                                                                                                                                                                                                                                                                                                                                                                                                                                                                                                                                                                                                                                                                                                                                                                                                                                                                                                                                                                                                                |                     |
| 00 000 00               |              |              |                                                                                                                                                                                                                                                                                                                                                                                                                                                                                                                                                                                                                                                                                                                                                                                                                                                                                                                                                                                                                                                                                                                                                                                                                                                                                                                                                                                                                                                                                                                                                                                                                                                                                                                                                                                                                                                                                                                                                                                                                                                                                                                                |                     |
| \$3,000.00              |              |              |                                                                                                                                                                                                                                                                                                                                                                                                                                                                                                                                                                                                                                                                                                                                                                                                                                                                                                                                                                                                                                                                                                                                                                                                                                                                                                                                                                                                                                                                                                                                                                                                                                                                                                                                                                                                                                                                                                                                                                                                                                                                                                                                |                     |
| \$2,500.00              |              |              |                                                                                                                                                                                                                                                                                                                                                                                                                                                                                                                                                                                                                                                                                                                                                                                                                                                                                                                                                                                                                                                                                                                                                                                                                                                                                                                                                                                                                                                                                                                                                                                                                                                                                                                                                                                                                                                                                                                                                                                                                                                                                                                                |                     |
| 00 000 00               |              |              |                                                                                                                                                                                                                                                                                                                                                                                                                                                                                                                                                                                                                                                                                                                                                                                                                                                                                                                                                                                                                                                                                                                                                                                                                                                                                                                                                                                                                                                                                                                                                                                                                                                                                                                                                                                                                                                                                                                                                                                                                                                                                                                                |                     |
| \$2,000.00              |              |              |                                                                                                                                                                                                                                                                                                                                                                                                                                                                                                                                                                                                                                                                                                                                                                                                                                                                                                                                                                                                                                                                                                                                                                                                                                                                                                                                                                                                                                                                                                                                                                                                                                                                                                                                                                                                                                                                                                                                                                                                                                                                                                                                |                     |
| \$1,500.00              |              |              |                                                                                                                                                                                                                                                                                                                                                                                                                                                                                                                                                                                                                                                                                                                                                                                                                                                                                                                                                                                                                                                                                                                                                                                                                                                                                                                                                                                                                                                                                                                                                                                                                                                                                                                                                                                                                                                                                                                                                                                                                                                                                                                                |                     |
| ¢ 1,000,00              |              |              |                                                                                                                                                                                                                                                                                                                                                                                                                                                                                                                                                                                                                                                                                                                                                                                                                                                                                                                                                                                                                                                                                                                                                                                                                                                                                                                                                                                                                                                                                                                                                                                                                                                                                                                                                                                                                                                                                                                                                                                                                                                                                                                                |                     |
| \$1,000.00              |              |              |                                                                                                                                                                                                                                                                                                                                                                                                                                                                                                                                                                                                                                                                                                                                                                                                                                                                                                                                                                                                                                                                                                                                                                                                                                                                                                                                                                                                                                                                                                                                                                                                                                                                                                                                                                                                                                                                                                                                                                                                                                                                                                                                |                     |
| \$500.00                |              |              |                                                                                                                                                                                                                                                                                                                                                                                                                                                                                                                                                                                                                                                                                                                                                                                                                                                                                                                                                                                                                                                                                                                                                                                                                                                                                                                                                                                                                                                                                                                                                                                                                                                                                                                                                                                                                                                                                                                                                                                                                                                                                                                                |                     |
|                         |              |              |                                                                                                                                                                                                                                                                                                                                                                                                                                                                                                                                                                                                                                                                                                                                                                                                                                                                                                                                                                                                                                                                                                                                                                                                                                                                                                                                                                                                                                                                                                                                                                                                                                                                                                                                                                                                                                                                                                                                                                                                                                                                                                                                |                     |
| \$0.00                  | Qtr1 (Oct17- | Qtr2 (Jan18- | $O^{+}$ $O^{+$ |                     |
|                         | Dec17)       | Mar18)       | Qtr3 (Apr18-Jun18)                                                                                                                                                                                                                                                                                                                                                                                                                                                                                                                                                                                                                                                                                                                                                                                                                                                                                                                                                                                                                                                                                                                                                                                                                                                                                                                                                                                                                                                                                                                                                                                                                                                                                                                                                                                                                                                                                                                                                                                                                                                                                                             | Qtr4 (Jul18-Sept18) |
| MEAN                    | \$334.38     | \$193.87     |                                                                                                                                                                                                                                                                                                                                                                                                                                                                                                                                                                                                                                                                                                                                                                                                                                                                                                                                                                                                                                                                                                                                                                                                                                                                                                                                                                                                                                                                                                                                                                                                                                                                                                                                                                                                                                                                                                                                                                                                                                                                                                                                |                     |
| MEDIAN                  | \$393.00     | \$194.00     |                                                                                                                                                                                                                                                                                                                                                                                                                                                                                                                                                                                                                                                                                                                                                                                                                                                                                                                                                                                                                                                                                                                                                                                                                                                                                                                                                                                                                                                                                                                                                                                                                                                                                                                                                                                                                                                                                                                                                                                                                                                                                                                                |                     |

# Prepaid – FY2018 Tracking Food & Beverage in Hotel

| \$1,000.00 |                        |                        |                        |                         |
|------------|------------------------|------------------------|------------------------|-------------------------|
| \$800.00   |                        |                        |                        |                         |
| \$600.00   |                        |                        |                        |                         |
| \$400.00   |                        |                        |                        |                         |
| \$200.00   |                        |                        |                        |                         |
| \$0.00     | Qtr1 (Oct17-<br>Dec17) | Qtr2 (Jan18-<br>Mar18) | Qtr3 (Apr18-<br>Jun18) | Qtr4 (Jul18-<br>Sept18) |
| MEAN       | \$135.53               | \$154.12               |                        |                         |
| MEDIAN     | \$98.00                | \$97.00                |                        |                         |

# **Prepaid – FY2018 Tracking** Ground Transportation - Philippines

| \$150.00 - |                        |                        |                    |                     |
|------------|------------------------|------------------------|--------------------|---------------------|
| \$125.00 - |                        |                        |                    |                     |
| \$100.00 - |                        |                        |                    |                     |
| \$75.00    |                        |                        |                    |                     |
| \$50.00 -  |                        |                        |                    |                     |
| \$25.00 -  |                        |                        |                    |                     |
| \$0.00     | Otr1 (Oot17            | Otro (log 1)           |                    |                     |
|            | Qtr1 (Oct17-<br>Dec17) | Qtr2 (Jan18-<br>Mar18) | Qtr3 (Apr18-Jun18) | Qtr4 (Jul18-Sept18) |
| MEAN       | \$21.49                | \$47.27                |                    |                     |
| -MEDIAN    | \$14.00                | \$19.00                |                    |                     |

# Prepaid – FY2018 Tracking Ground Transportation - Guam

| \$300.00 |                        |                        |                        |                         |
|----------|------------------------|------------------------|------------------------|-------------------------|
| \$250.00 |                        |                        |                        |                         |
| \$200.00 |                        |                        |                        |                         |
| \$150.00 |                        |                        |                        |                         |
| \$100.00 | •                      |                        |                        |                         |
| \$50.00  | •                      |                        |                        |                         |
| \$0.00   |                        |                        |                        |                         |
| 7        | Qtr1 (Oct17-<br>Dec17) | Qtr2 (Jan18-<br>Mar18) | Qtr3 (Apr18-<br>Jun18) | Qtr4 (Jul18-<br>Sept18) |
| -MEAN    | \$86.19                | \$92.20                |                        |                         |
| -MEDIAN  | \$69.00                | \$60.00                |                        |                         |

# Prepaid – FY2018 Tracking Optional tours/ Activities