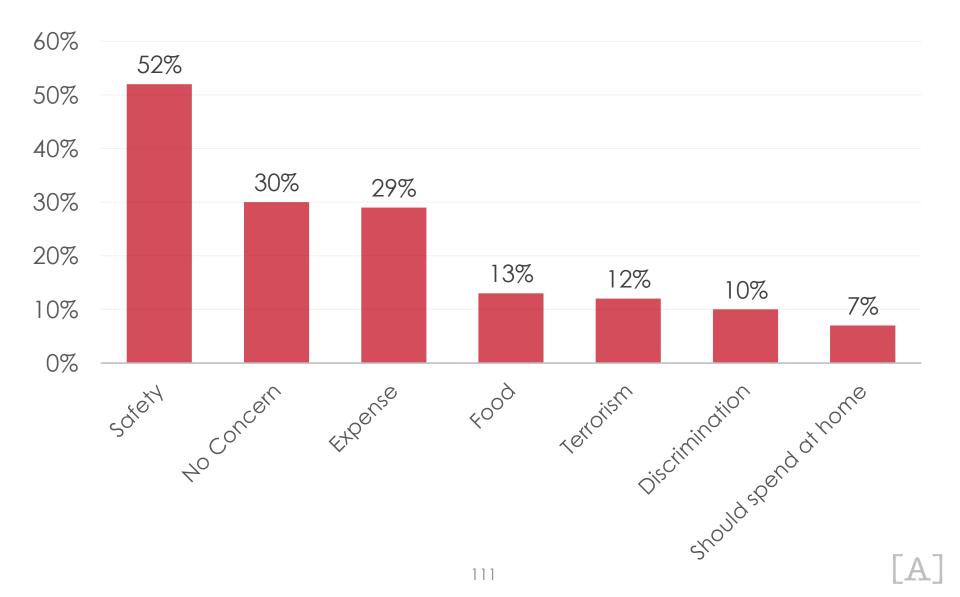

|                        |                                        |
| 40%    |                        |                        |                                        |
| 30%    |                        |                        |                                        |
| 20%    | 9%                     | 12%                    |                                        |
| 10%    | 7 /0                   |                        |                                        |
| 0% -   |                        |                        |                                        |
|        | Qtr1 (Oct17-<br>Dec17) | Qtr2 (Jan18-<br>Mar18) | Qtr3 (Apr18-Jun18) Qtr4 (Jul18-Sept18) |

# What would it take to make you stay an extra day on Guam?



### **FUTURE TRAVEL CONCERNS**



SECTION 7 GUAM CULTURE



### EXPERIENCED-CHAMORRO/ HAFA ADAI SPIRIT



| 0%                  | Qtr1 (Oct17-<br>Dec17) | Qtr2 (Jan18-<br>Mar18) | Qtr3 (Apr18-<br>Jun18) | Qtr4 (Jul18-<br>Sept18) |
|---------------------|------------------------|------------------------|------------------------|-------------------------|
| Did NOT experience  | 28%                    | 13%                    |                        |                         |
| Beaches             | 53%                    | 69%                    |                        |                         |
| Chamorro cuisine    | 30%                    | 46%                    |                        |                         |
| Night Market        | 31%                    | 19%                    |                        |