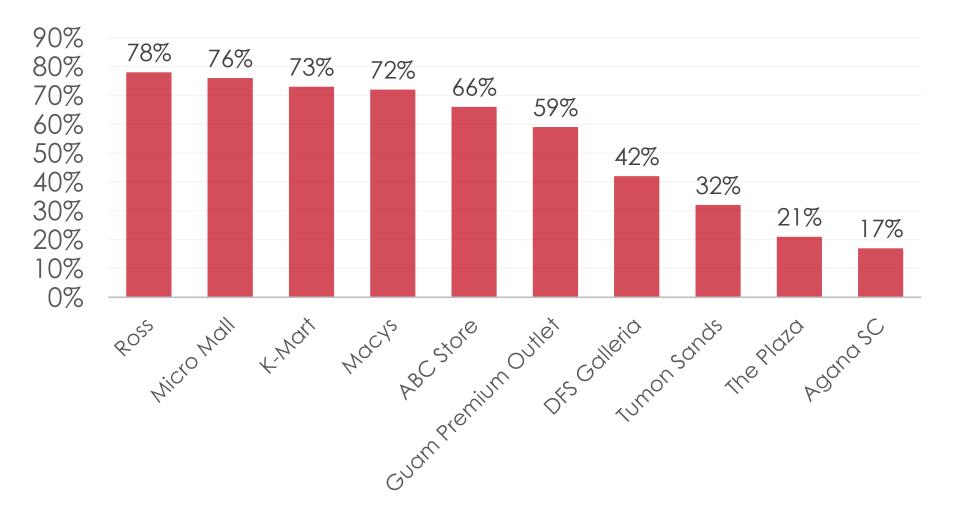

Negative Aspect of Trip**



0% 10% 20% 30% 40% 50% 60% 70%

### Guam was better than expected



# I had no communication problems



# I will recommend Guam to friends



#### Sites on Guam were attractive



# I plan to visit Guam again



# Not enough night time activities



## Tour guides were professional



## Tour drivers were professional



# Taxi drivers were professional



#### Taxis were clean



## Guam airport was clean



# Ease of getting around



# Safety walking around at night



# Price of things on Guam



#### **GENERAL SATISFACTION –** Quality/ Cleanliness



#### ACCOMMODATIONS – OVERALL SATISFACTION



#### ACCOMMODATIONS – Satisfaction by Category



#### DINING EXPERIENCE (Outside Hotel) – Satisfaction by Category



# Shopping Malls/ Stores (Top Responses)



#### **SHOPPING - SATISFACTION**



# OPTIONAL TOUR PARTICIPATION – FY2018 Tracking



# Optional Tour Participation (Top Responses/ 5%+)



# Optional Tour Satisfaction Top Responses only - Participation (5%+)



#### **DAY TOUR - SATISFACTION**



#### **NIGHT TOUR - SATISFACTION**



## **Activities Participation (Top Responses)**



SECTION 5 PROMOTIONS



# INTERNET- GUAM SOURCES OF INFORMATION



#### INTERNET- SOURCES OF INFORMATION Things to do on Guam





#### INTERNET- SOURCES OF INFORMATION GVB



#### **TRAVEL MOTIVATION**



# PRE-ARRIVAL SOURCES OF INFORMATION



# PRE-ARRIVAL SOURCES OF INFORMATION – Key Segments

GVB EXIT SURVEY

Q1 Please select the top three sources of information you used to find out about Guam before your trip:

|    |