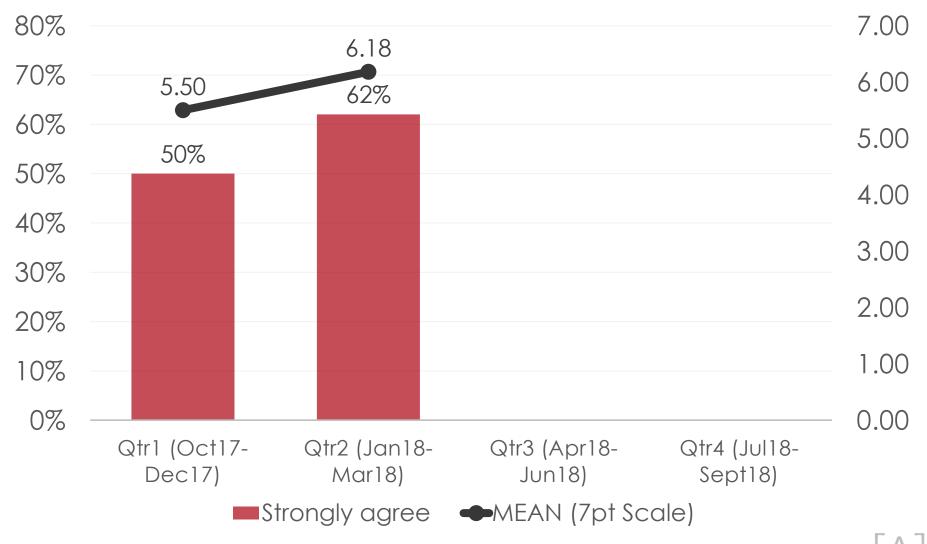

$0.00   | Qtr1 (Oct17-<br>Dec17) | Qtr2 (Jan18-<br>Mar18) | Qtr3 (Apr18-Jun18) | Qtr4 (Jul18-<br>Sept18) |
| MEAN     | \$35.03                | \$51.55                |                    |                         |

SECTION 4 VISITOR SATISFACTION BEHAVIOR

ΓΑ

# **OVERALL SATISFACTION**



# **Positive Aspect of Trip**



# **Negative Aspect of Trip**



0% 10% 20% 30% 40% 50% 60% 70%

### Guam was better than expected



# I had no communication problems



# I will recommend Guam to friends



#### Sites on Guam were attractive



# I plan to visit Guam again



# Not enough night time activities



## Tour guides were professional



## Tour drivers were professional



# Taxi drivers were professional



#### Taxis were clean



## Guam airport was clean



# Ease of getting around



# Safety walking around at night



# Price of things on Guam



#### **GENERAL SATISFACTION –** Quality/ Cleanliness



#### ACCOMMODATIONS – OVERALL SATISFACTION



#### ACCOMMODATIONS – Satisfaction by Category



#### DINING EXPERIENCE (Outside Hotel) – Satisfaction by Category



# Shopping Malls/ Stores (Top Responses)



#### **SHOPPING - SATISFACTION**



# OPTIONAL TOUR PARTICIPATION – FY2018 Tracking



# Optional Tour Participation (Top Responses/ 5%+)



# Optional Tour Satisfaction Top Responses only - Participation (5%+)



#### **DAY TOUR - SATISFACTION**



#### **NIGHT TOUR - SATISFACTION**



## **Activities Participation (Top Responses)**



SECTION 5 PROMOTIONS



# INTERNET- GUAM SOURCES OF INFORMATION



#### INTERNET- SOURCES OF INFORMATION Things to do on Guam