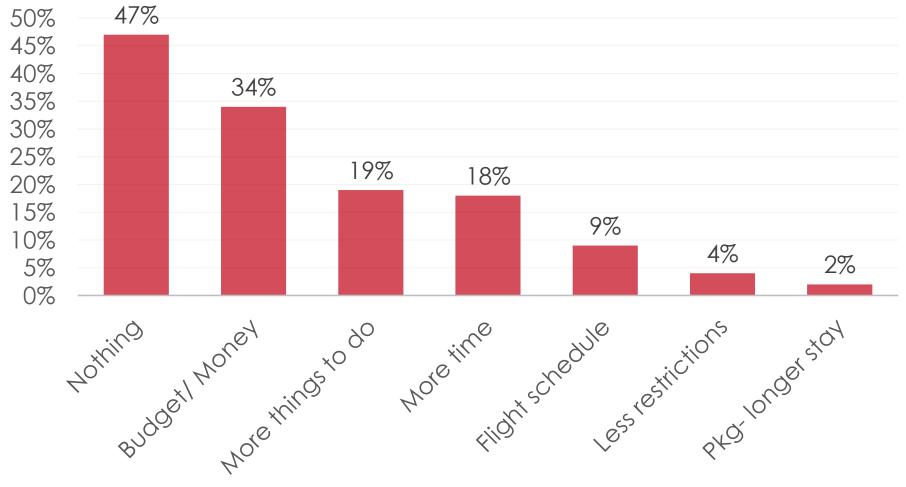

|
| 50%    |                        |                        |                                        |
| 40%    |                        |                        |                                        |
| 30%    |                        |                        |                                        |
| 20%    | 9%                     | 12%                    |                                        |
| 10%    | 7 /0                   |                        |                                        |
| 0% -   |                        |                        |                                        |
|        | Qtr1 (Oct17-<br>Dec17) | Qtr2 (Jan18-<br>Mar18) | Qtr3 (Apr18-Jun18) Qtr4 (Jul18-Sept18) |

# What would it take to make you stay an extra day on Guam?



### **FUTURE TRAVEL CONCERNS**



SECTION 7 GUAM CULTURE



### EXPERIENCED-CHAMORRO/ HAFA ADAI SPIRIT



| 0%                  | Qtr1 (Oct17-<br>Dec17) | Qtr2 (Jan18-<br>Mar18) | Qtr3 (Apr18-<br>Jun18) | Qtr4 (Jul18-<br>Sept18) |
|---------------------|------------------------|------------------------|------------------------|-------------------------|
| Did NOT experience  | 28%                    | 13%                    |                        |                         |
| Beaches             | 53%                    | 69%                    |                        |                         |
| Chamorro cuisine    | 30%                    | 46%                    |                        |                         |
| Night Market        | 31%                    | 19%