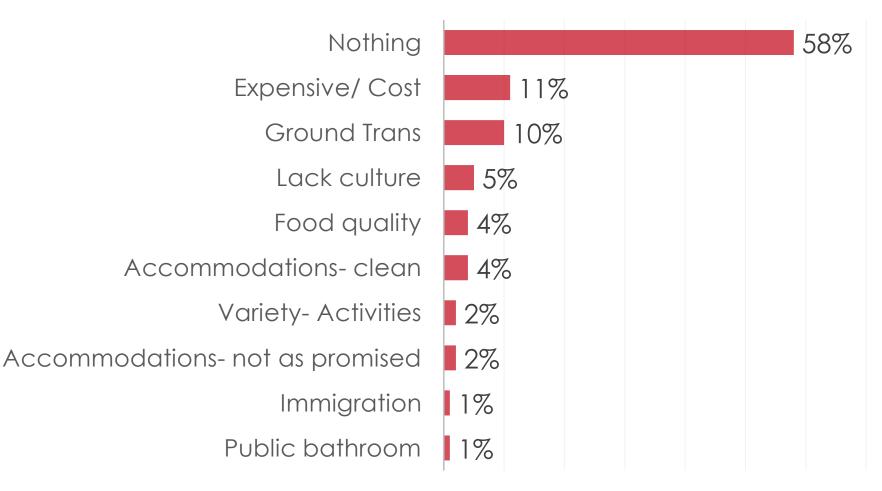

|----------|------------------------|------------------------|--------------------|-------------------------|
| \$150.00 |                        |                        |                    |                         |
| \$100.00 |                        |                        |                    |                         |
| \$50.00  | •                      |                        |                    |                         |
| \$0.00   | Qtr1 (Oct17-<br>Dec17) | Qtr2 (Jan18-<br>Mar18) | Qtr3 (Apr18-Jun18) | Qtr4 (Jul18-<br>Sept18) |
| MEAN     | \$35.03                | \$51.55                |                    |                         |

SECTION 4 VISITOR SATISFACTION BEHAVIOR

ΓΑ

# **OVERALL SATISFACTION**



# **Positive Aspect of Trip**



# **Negative Aspect of Trip**



0% 10% 20% 30% 40% 50% 60% 70%

### Guam was better than expected



# I had no communication problems



# I will recommend Guam to friends



#### Sites on Guam were attractive



# I plan to visit Guam again



# Not enough night time activities



## Tour guides were professional



## Tour drivers were professional



# Taxi drivers were professional



#### Taxis were clean



## Guam airport was clean



# Ease of getting around



# Safety walking around at night



# Price of things on Guam



#### **GENERAL SATISFACTION –** Quality/ Cleanliness



#### ACCOMMODATIONS – OVERALL SATISFACTION



#### ACCOMMODATIONS – Satisfaction by Category



#### DINING EXPERIENCE (Outside Hotel) – Satisfaction by Category



# Shopping Malls/ Stores (Top Responses)



#### **SHOPPING - SATISFA