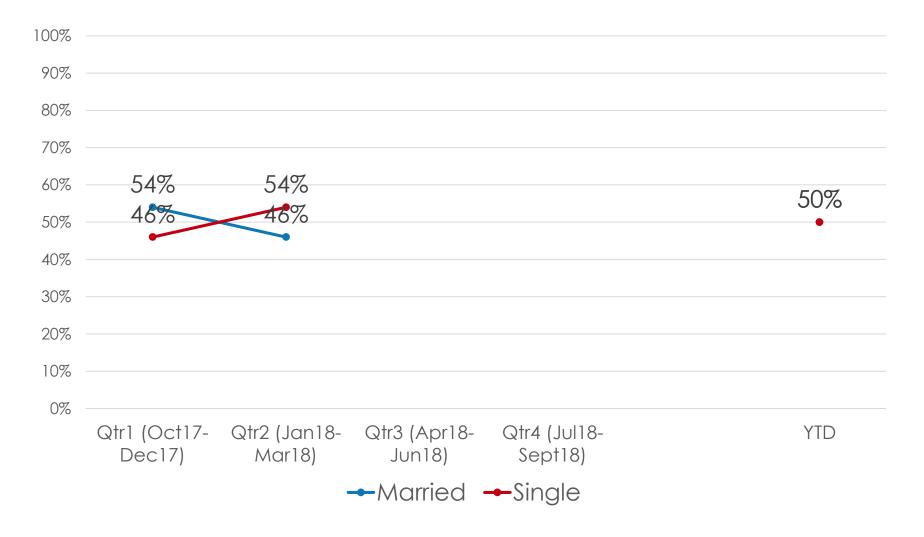

#### **Marital Status**

#### Marital status – FY2018 Tracking

#### Marital status – Key Segments

#### GVB EXIT SURVEY QE MARITAL STATUS

|    |         | TOTAL                | MICE | LEISURE | FIT | FAMILY |
|----|---------|----------------------|------|---------|-----|--------|
|    |         | ( 0. <del>1</del> .0 | -    | 2.7.2   |     | 0.52   |
| QE | Married | 46%                  | 50%  | 43%     | 46% | 63%    |
|    | Single  | 54%                  | 50%  | 57%     | 54% | 37%    |
|    | Total   | 107                  | 2    | 81      | 87  | 49     |