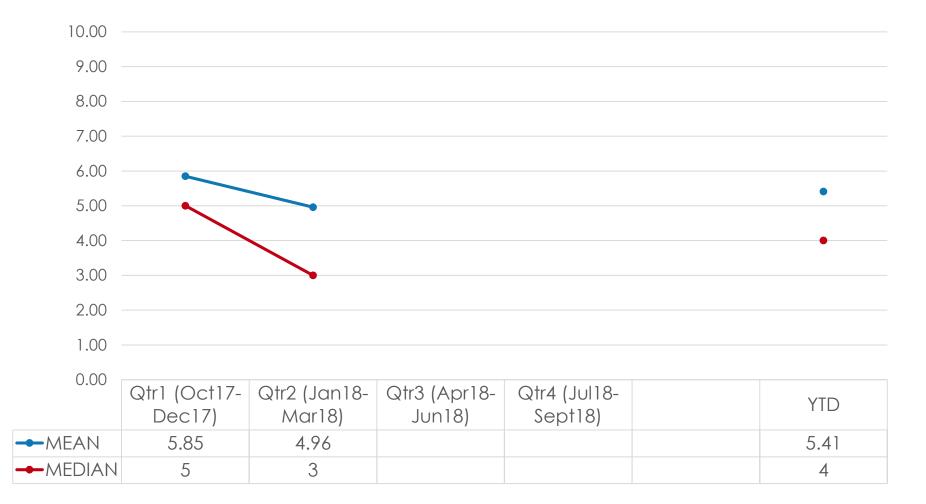

#### MEAN NUMBER OF NIGHTS = 4.96 MEDIAN NUMBER OF NIGHTS = 3

# Length of Stay – FY2018 Tracking

#### Length of Stay – Key Segments

|    |        | TOTAL | MICE       | LEISURE | FIT  | FAMILY |
|----|--------|-------|------------|---------|------|--------|
|    |        | -     | )<br>1.1.1 | -       | 18   | -      |
| SA | 1-2    | 16%   |            | 19%     | 16%  | 10%    |
|    | 3      | 43%   | 50%        | 42%     | 45%  | 43%    |
|    | 4+     | 41%   | 50%        | 40%     | 39%  | 47%    |
|    | Total  | 107   | 2          | 81      | 87   | 49     |
| SA | Mean   | 4.96  | 4.00       | 4.51    | 4.52 | 4.63   |
|    | Median | 3     | 4          | 3       | 3    | 3      |

#### GVB EXIT SURVEY SA How many nights did you stay on Guam?

Prepared by Anthology Research