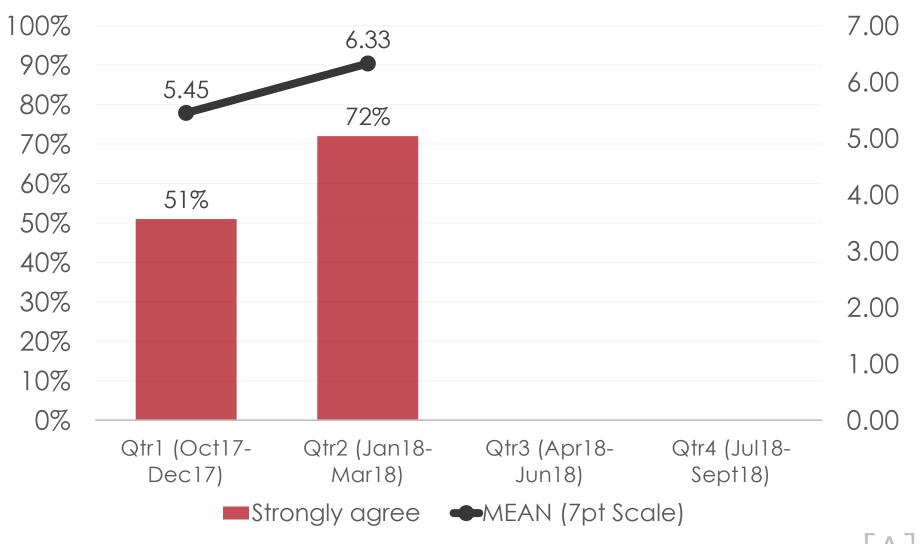

tr2 (Jan18-<br>Mar18) | Qtr3 (Apr18-Jun18) | Qtr4 (Jul18-<br>Sept18) |
| MEAN     | \$35.03                | \$51.55                |                    |                         |

SECTION 4 VISITOR SATISFACTION BEHAVIOR

ΓΑ

# **OVERALL SATISFACTION**



# **Positive Aspect of Trip**



# **Negative Aspect of Trip**



0% 10% 20% 30% 40% 50% 60% 70%

### Guam was better than expected



# I had no communication problems



# I will recommend Guam to friends



#### Sites on Guam were attractive



# I plan to visit Guam again



# Not enough night time activities



## Tour guides were professional



## Tour drivers were professional



# Taxi drivers were professional



#### Taxis were clean



## Guam airport was clean



# Ease of getting around



# Safety walking around at night



# Price of things on Guam



#### **GENERAL SATISFACTION –** Quality/ Cleanliness



#### ACCOMMODATIONS – OVERALL SATISFACTION



#### ACCOMMODATIONS – Satisfaction by Category



#### DINING EXPERIENCE (Outside Hotel) – Satisfaction by Category



# Shopping Malls/ Stores (Top Responses)



#### **SHOPPING - SATISFACTION**



# OPTIONAL TOUR PARTICIPATION – FY2018 Tracking



# Optional Tour Participation (Top Responses/ 5%+)



# Optional Tour Satisfaction Top Responses only - Participation (5%+)



#### **DAY TOUR - SATISFACTION**



#### **NIGHT TOUR - SATISFACTION**



## **Activities Participation (Top Responses)**



SECTION 5 PROMOTIONS



# INTERNET- GUAM SOURCES OF INFORMATION



#### INTERNET- SOURCES OF INFORMATION Things to do on Guam





#### INTERNET- SOURCES OF INFORMAT