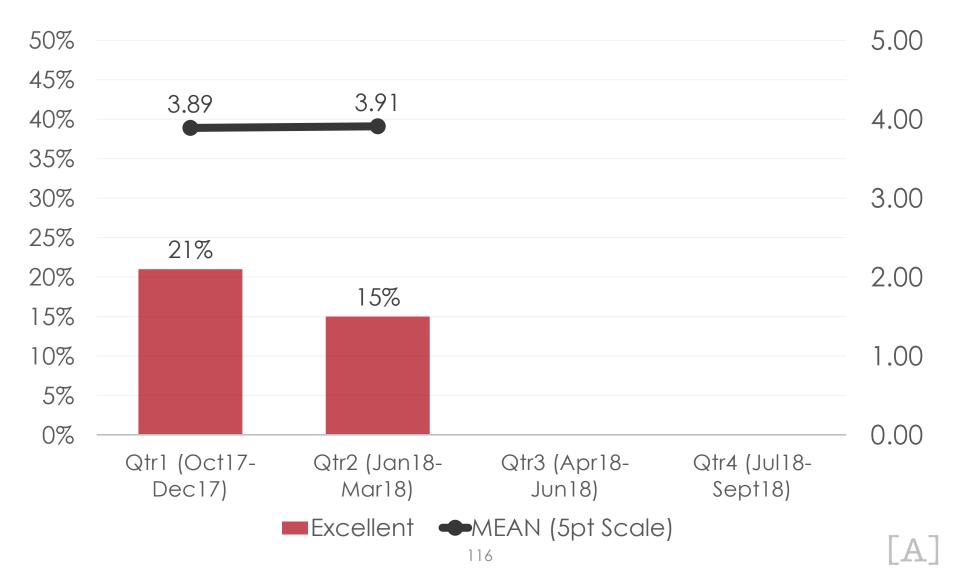

|                         |
| Beaches             | 53%                    | 69%                    |                        |                         |
| Chamorro cuisine    | 30%                    | 46%                    |                        |                         |
| Night Market        | 31%                    | 19%                    |                        |                         |
| -Socializing-locals | 50%                    | 37%                    |                        |                         |
| -Local Music        | 32%                    | 50%                    |                        |                         |

# EXPERIENCED-OTHER CULTURAL ACTIVITY/EVENTS



# SOURCES OF INFORMATION-CULTURAL ACTIVITY/EVENTS



# SATISFACTION-CULTURAL ACTIVITY/EVENTS



# OBSTACLES-CULTURAL ACTIVITY/EVENTS



|                    | Dec17) | Mar18) | Jun18) | Sept18) |
|--------------------|--------|--------|--------|---------|
|                    | 40%    | 67%    |        |         |
|                    | 32%    | 33%    |        |         |
| Did not want to    | 12%    | 8%     |        |         |
| Did not know where | 28%    | 8%     |        |         |

ADVANCED STATISTICS



# **Analysis Technique**

- Dependent variables: total per person on island expenditure and overall satisfaction (numeric)
- Independent variables are satisfaction with different aspects of trip to Guam (numeric).
- Use of linear stepwise regression to derive predictors (drivers) of on-island expenditure and overall satisfaction, Since both the independent and dependent v