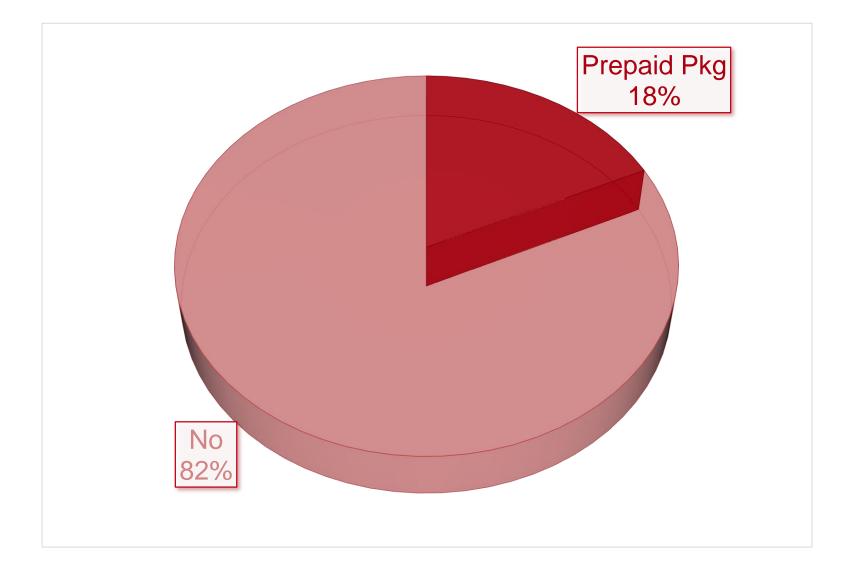

--|
|    |        | -     | )<br>1.1.1 | -       | 18   | -      |
| SA | 1-2    | 16%   |            | 19%     | 16%  | 10%    |
|    | 3      | 43%   | 50%        | 42%     | 45%  | 43%    |
|    | 4+     | 41%   | 50%        | 40%     | 39%  | 47%    |
|    | Total  | 107   | 2          | 81      | 87   | 49     |
| SA | Mean   | 4.96  | 4.00       | 4.51    | 4.52 | 4.63   |
|    | Median | 3     | 4          | 3       | 3    | 3      |

#### GVB EXIT SURVEY SA How many nights did you stay on Guam?

Prepared by Anthology Research

#### Occupation – Top Responses (10%+)





# SECTION 2 TRAVEL PLANNING

[A]

#### **Organized Group Tour**





#### **Organized Group Tour**



#### **Travel Arrangements Sources**





#### **Travel Arrangements Sources**



#### **Prepaid Package Trip**





#### Prepaid Package Trip



#### Accommodations (Top Responses/ 5%+)



### Travel Motivation (Top Responses)





#### **Travel Motivation – Key Segments**

|     |                                                         | TOTAL | MICE | LEISURE | FIT | FAMILY |
|-----|---------------------------------------------------------|-------|------|---------|-----|--------|
|     |                                                         | -     | 0.50 | -       | -1  | -      |
| Q5A | Just to relax                                           | 40%   |      | 52%     | 38% | 39%    |
|     | Beautiful seas, beaches,<br>tropical climate            | 35%   |      | 46%     | 39% | 41%    |
|     | Pleasure/ vacation                                      | 29%   |      | 38%     | 33% | 35%    |
|