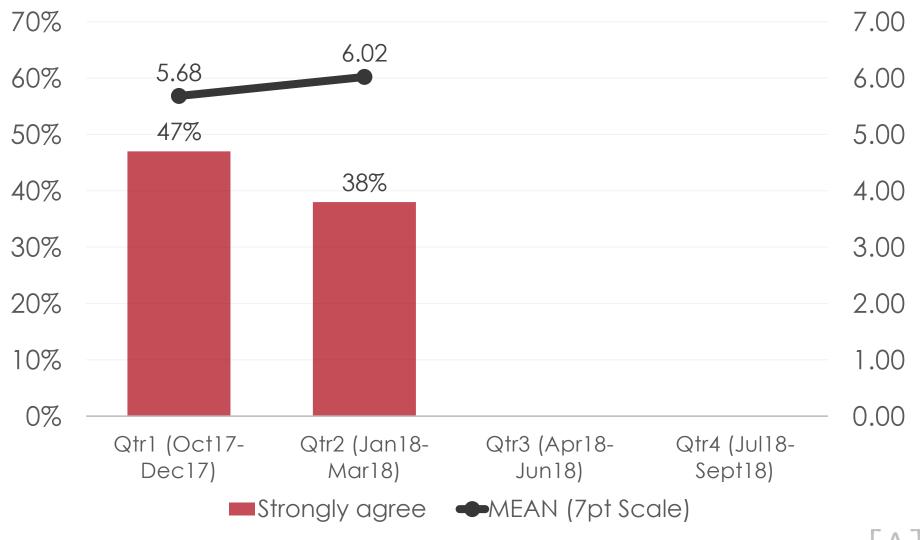

|                    |                         |
| \$0.00   | Qtr1 (Oct17-<br>Dec17) | Qtr2 (Jan18-<br>Mar18) | Qtr3 (Apr18-Jun18) | Qtr4 (Jul18-<br>Sept18) |
| MEAN     | \$35.03                | \$51.55                |                    |                         |

SECTION 4 VISITOR SATISFACTION BEHAVIOR

ΓΑ

# **OVERALL SATISFACTION**



# **Positive Aspect of Trip**



# **Negative Aspect of Trip**



0% 10% 20% 30% 40% 50% 60% 70%

### Guam was better than expected



# I had no communication problems



# I will recommend Guam to friends



#### Sites on Guam were attractive



# I plan to visit Guam again



# Not enough night time activities



## Tour guides were professional



## Tour drivers were professional



# Taxi drivers were professional



#### Taxis were clean



## Guam airport was clean



# Ease of getting around



# Safety walking around at night



# Price of things on Guam



#### **GENERAL SATISFACTION –** Quality/ Cleanliness



#### ACCOMMODATIONS – OVERALL SATISFACTION



#### ACCOMMODATIONS – Satisfaction by Category



#### DINING EXPERIENCE (Outside Hotel) – Satisfaction by Category



# Shopping Malls/ Stores (Top Responses)



#### **SHOPPING - SATISFACTION**



# OPTIONAL TOUR PARTICIPATION – FY2018 Tracking



# Optional Tour Participation (Top Responses/ 5%+)



# Optional Tour Satisfaction Top Responses only - Participation (5%+)



#### **DAY TOUR - SATISFACTION**



#### **NIGHT TOUR - SATISFACTION**



## **Activities Participation (Top Responses)**



SECTION 5 PROMOTIONS



# INTERNET- GUAM SOURCES OF INFORMATION



####