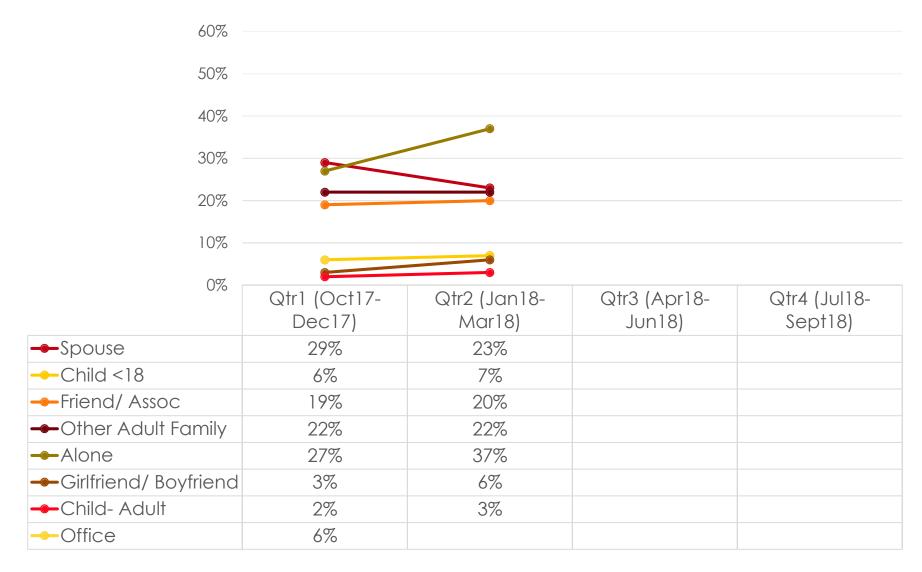

ILY |
|-----|-------------|-------|-----------|---------|-----|--------|
|     |             |       | 2<br>3358 |         |     | 15     |
| Q26 | Up to P50K  | 10%   | 50%       | 10%     | 10% | 8%     |
|     | P50K-P150K  | 6%    |           | 6%      | 5%  | 6%     |
|     | P150K-P250K | 11%   |           | 10%     | 12% | 13%    |
|     | P250K-P350K | 20%   |           | 18%     | 20% | 8%     |
|     | P350K-P450K | 25%   | 50%       | 24%     | 24% | 27%    |
|     | P450K+      | 22%   |           | 28%     | 24% | 27%    |
|     | No Income   | 6%    |           | 5%      | 5%  | 10%    |
|     | Total       | 105   | 2         | 80      | 86  | 48     |

#### GVB EXIT SURVEY Q26 Household income:

Prepared by Anthology Research

#### **Travel Party**



### **Travel Party**



#### **Travel Party - Children**





#### **Trips to Guam**





### Trips to Guam – FY2018 Tracking



#### **Trips to Guam – Key Segments**

|     |           | TOTAL | MICE | LEISURE | FIT  | FAMILY   |
|-----|-----------|-------|------|---------|------|----------|
|     |           | 0.50  |      | 1.50    | 2    | )<br>850 |
| Q3  | 1 st Time | 64%   | 100% | 70%     | 62%  | 65%      |
|     | Repeat    | 36%   |      | 30%     | 38%  | 35%      |
|     | Total     | 107   | 2    | 81      | 87   | 49       |
| Q3A | Mean      | 1.68  | 1.00 | 1.52    | 1.66 | 1.65     |
|     | Median    | 1     | 1    | 1       | 1    | 1        |

#### GVB EXIT SURVEY Q3 Including this trip, how many times have you visited Guam?

Prepared by Anthology Research

## Length of Stay

#### MEAN NUMB