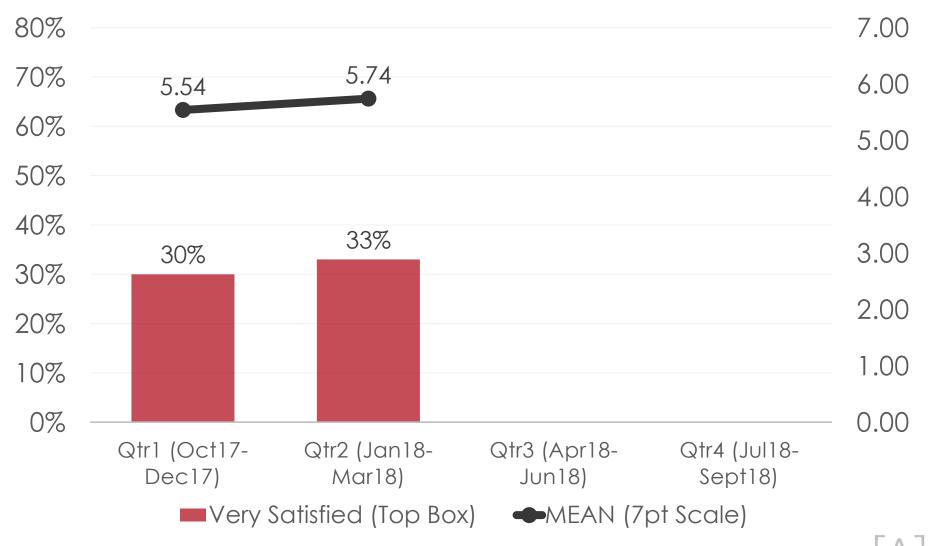

|                    |                         |
|----------|------------------------|------------------------|--------------------|-------------------------|
| \$150.00 |                        |                        |                    |                         |
| \$100.00 |                        |                        |                    |                         |
| \$50.00  | •                      |                        |                    |                         |
| \$0.00   | Qtr1 (Oct17-<br>Dec17) | Qtr2 (Jan18-<br>Mar18) | Qtr3 (Apr18-Jun18) | Qtr4 (Jul18-<br>Sept18) |
| MEAN     | \$35.03                | \$51.55                |                    |                         |

SECTION 4 VISITOR SATISFACTION BEHAVIOR

ΓΑ

# **OVERALL SATISFACTION**



# **Positive Aspect of Trip**



# **Negative Aspect of Trip**



0% 10% 20% 30% 40% 50% 60% 70%

### Guam was better than expected



# I had no communication problems



# I will recommend Guam to friends



#### Sites on Guam were attractive



# I plan to visit Guam again



# Not enough night time activities



## Tour guides were professional



## Tour drivers were professional



# Taxi drivers were professional



#### Taxis were clean



## Guam airport was clean



# Ease of getting around



# Safety walking around at night



# Price of things on Guam



#### **GENERAL SATISFACTION –** Quality/ Cleanliness



#### ACCOMMODATIONS – OVERALL SATISFACTION



#### ACCOMMODATIONS – Satisfaction by Category



#### DINING EXPERIENCE (Outside Hotel) – Satisfaction by Category



# S