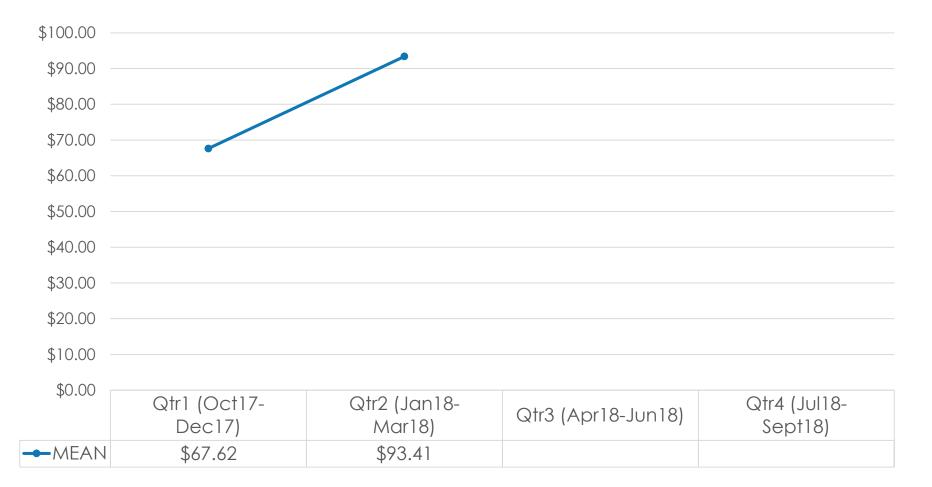

#### **Prepaid Expenditures**

EXCHANGE RATE Peso 51.58=\$1

- \$834.76 = overall mean average prepaid expense (for entire travel party size) by respondent
- \$551.84 = overall mean average <u>per person</u> prepaid expenditures

# Prepaid Entire Travel Party – FY2018 Tracking

| \$1,000.00 |              |              |              |              |          |
|------------|--------------|--------------|--------------|--------------|----------|
| \$900.00   |              |              |              |              |          |
| \$800.00   |              |              |              |              | •        |
| \$700.00   |              |              |              |              |          |
| \$600.00   |              |              |              |              | •        |
| \$500.00   |              |              |              |              |          |
| \$400.00   |              |              |              |              |          |
| \$300.00   |              |              |              |              |          |
| \$200.00   |              |              |              |              |          |
| \$100.00   |              |              |              |              |          |
| \$0.00     |              |              |              |              |          |
| .00.0U     | Qtr1 (Oct17- | Qtr2 (Jan18- | Qtr3 (Apr18- | Qtr4 (Jul18- | VTD      |
|            | Dec17)       | Mar18)       | Jun18)       | Sept18)      | YTD      |
| -MEAN      | \$859.07     | \$834.76     |              |              | \$847.03 |
| -MEDIAN    | \$590.00     | \$708.00     |              |              | \$596.00 |