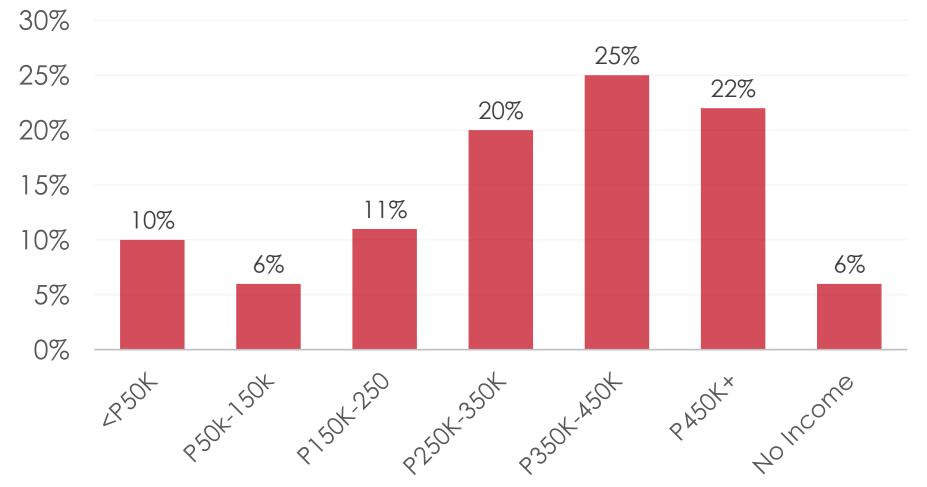

#### **Annual Household Income**

# Annual Household Income – Key Segments

|     |             | TOTAL | MICE      | LEISURE | FIT | FAMILY |
|-----|-------------|-------|-----------|---------|-----|--------|
|     |             |       | 2<br>3358 |         |     | 15     |
| Q26 | Up to P50K  | 10%   | 50%       | 10%     | 10% | 8%     |
|     | P50K-P150K  | 6%    |           | 6%      | 5%  | 6%     |
|     | P150K-P250K | 11%   |           | 10%     | 12% | 13%    |
|     | P250K-P350K | 20%   |           | 18%     | 20% | 8%     |
|     | P350K-P450K | 25%   | 50%       | 24%     | 24% | 27%    |
|     | P450K+      | 22%   |           | 28%     | 24% | 27%    |
|     | No Income   | 6%    |           | 5%      | 5%  | 10%    |
|     | Total       | 105   | 2         | 80      | 86  | 48     |

#### GVB EXIT SURVEY Q26 Household income:

Prepared by Anthology Research