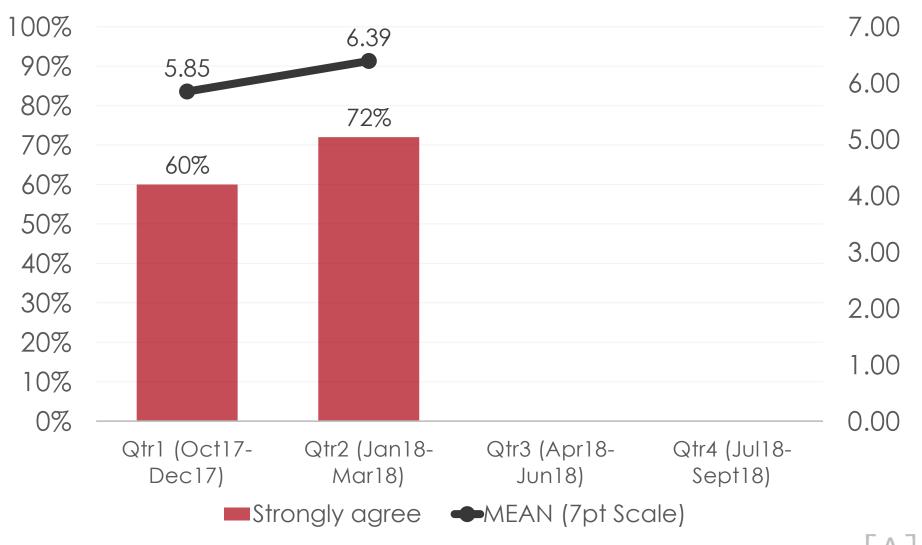

--|
| \$150.00 |                        |                        |                    |                         |
| \$100.00 |                        |                        |                    |                         |
| \$50.00  | •                      |                        |                    |                         |
| \$0.00   | Qtr1 (Oct17-<br>Dec17) | Qtr2 (Jan18-<br>Mar18) | Qtr3 (Apr18-Jun18) | Qtr4 (Jul18-<br>Sept18) |
| MEAN     | \$35.03                | \$51.55                |                    |                         |

SECTION 4 VISITOR SATISFACTION BEHAVIOR

ΓΑ

# **OVERALL SATISFACTION**



# **Positive Aspect of Trip**



# **Negative Aspect of Trip**



0% 10% 20% 30% 40% 50% 60% 70%

### Guam was better than expected



# I had no communication problems



# I will recommend Guam to friends



#### Sites on Guam were attractive



# I plan to visit Guam again



# Not enough night time activities



## Tour guides were professional



## Tour drivers were professional



# Taxi drivers were professional



#### Taxis were clean



## Guam airport was clean



# Ease of getting around



# Safety walking around at night



# Price of things on Guam



#### **GENERAL SATISFACTION –** Quality/ Cleanliness



#### ACCOMMODATIONS – OVERALL SATISFACTION



#### ACCOMMODATIONS – Satisfaction by Category



#### DINING EXPERIENCE (Outside Hotel) – Satisfaction by Category



# Shopping Malls/ Stores (Top Responses)



#### **SHOPPING - SATISFACTION**



# OPTIONAL TOUR PARTICIPATION – FY2018 Tracking



# Optional Tour Participation (Top Responses