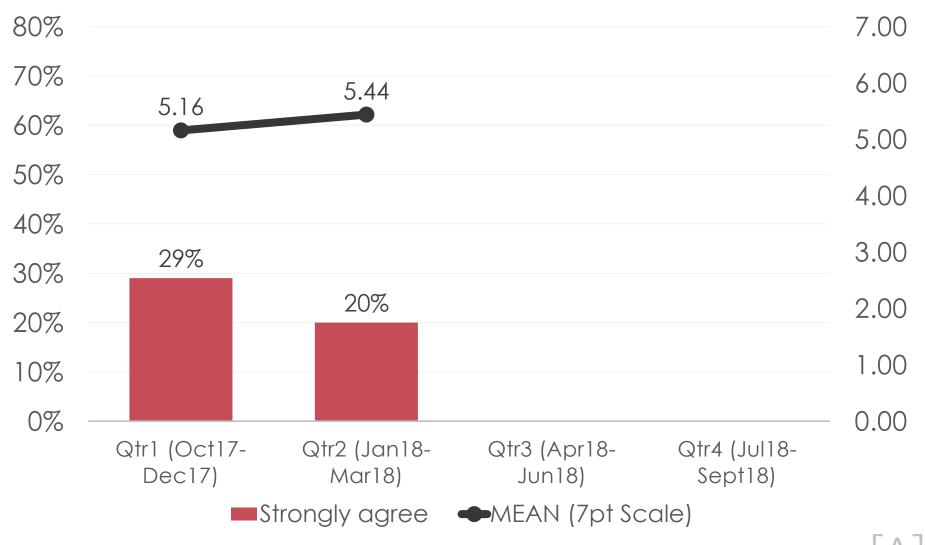

(Apr18-Jun18) | Qtr4 (Jul18-<br>Sept18) |
| MEAN     | \$35.03                | \$51.55                |                    |                         |

SECTION 4 VISITOR SATISFACTION BEHAVIOR

ΓΑ

# **OVERALL SATISFACTION**



# **Positive Aspect of Trip**



# **Negative Aspect of Trip**



0% 10% 20% 30% 40% 50% 60% 70%

### Guam was better than expected



# I had no communication problems



# I will recommend Guam to friends



#### Sites on Guam were attractive



# I plan to visit Guam again



# Not enough night time activities



## Tour guides were professional



## Tour drivers were professional



# Taxi drivers were professional



#### Taxis were clean



## Guam airport was clean



# Ease of getting around



# Safety walking around at night



# Price of things on Guam



#### **GENERAL SATISFACTION –** Quality/ Cleanliness



#### ACCOMMODATIONS – OVERALL SATISFACTION



#### ACCOMMODATIONS – Satisfaction by Category



#### DINING EXPERIENCE (Outside Hotel) – Satisfaction by Category



# Shopping Malls/ Stores (Top Responses)



#### **SHOPPING - SATISFACTION**



# OPTIONAL TOUR PARTICIPATION – FY2018 Tracking



# Optional Tour Participation (Top Responses/ 5%+)



# Optional Tour Satisfaction Top Responses only - Participation (5%+)



#### **DAY TOUR - SATISFACTION**



#### **NIGHT TOUR - SATISFACTION**



## **Activities Participation (Top Responses)**



SECTION 5 PROMOTIONS



# INTERNET- GUAM SOURCES OF INFORMATION



#### INTERNET- SOURCES OF INFORMATION Things to do on Guam





#### INTERNET- SOURCES OF INFORMATION GVB



#### **TRAVEL MOTI