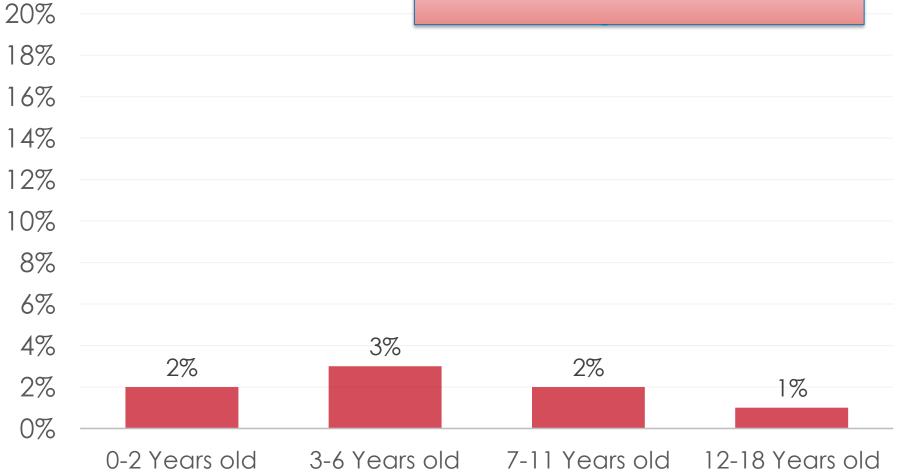

--------|---------|-----|--------|
|     |             |       | 2<br>3358 |         |     | 15     |
| Q26 | Up to P50K  | 10%   | 50%       | 10%     | 10% | 8%     |
|     | P50K-P150K  | 6%    |           | 6%      | 5%  | 6%     |
|     | P150K-P250K | 11%   |           | 10%     | 12% | 13%    |
|     | P250K-P350K | 20%   |           | 18%     | 20% | 8%     |
|     | P350K-P450K | 25%   | 50%       | 24%     | 24% | 27%    |
|     | P450K+      | 22%   |           | 28%     | 24% | 27%    |
|     | No Income   | 6%    |           | 5%      | 5%  | 10%    |
|     | Total       | 105   | 2         | 80      | 86  | 48     |

#### GVB EXIT SURVEY Q26 Household income:

Prepared by Anthology Research

#### **Travel Party**



### **Travel Party**



#### **Travel Party - Children**





#### **Trips to Guam**





### Trips to Guam – FY2018 Tracking



#### **Trips to Guam – Key Segments**

|     |           | TOTAL | MICE | LEISURE | FIT  | FAMILY   |
|-----|-----------|-------|------|---------|------|----------|
|     |           | 0.50  |      | 1.50    | 2    | )<br>850 |
| Q3  | 1 st Time | 64%   | 100% | 70%     | 62%  | 65%      |
|     | Repeat    | 36%   |      | 30%     | 38%  | 35%      |
|     | Total     | 107   | 2    | 81      | 87   | 49       |
| Q3A | Mean      | 1.68  | 1.00 | 1.52    | 1.66 | 1.65     |
|     | Median    | 1     | 1    | 1       | 1    | 1        |

#### GVB EXIT SURVEY Q3 Including this trip, how many times have you visited Guam?

Prepared by Anthology Research

## Length of Stay

#### MEAN NUMBER OF NIGHTS = 4.96 MEDIAN NUMBER OF N