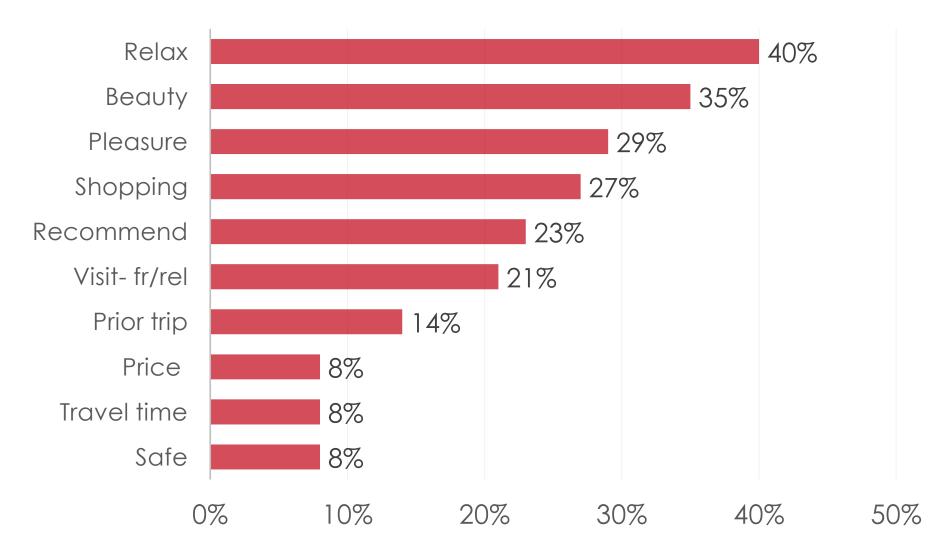

### Travel Motivation (Top Responses)

#### **Travel Motivation – Key Segments**

|     |                                                         | TOTAL | MICE | LEISURE | FIT | FAMILY |
|-----|---------------------------------------------------------|-------|------|---------|-----|--------|
|     |                                                         | -     | 0.50 | -       | -1  | -      |
| Q5A | Just to relax                                           | 40%   |      | 52%     | 38% | 39%    |
|     | Beautiful seas, beaches,<br>tropical climate            | 35%   |      | 46%     | 39% | 41%    |
|     | Pleasure/ vacation                                      | 29%   |      | 38%     | 33% | 35%    |
|     | Shopping                                                | 27%   |      | 32%     | 31% | 33%    |
|     | Recommendation of<br>friend/ relative/ travel<br>agency | 23%   |      | 14%     | 26% | 22%    |
|     | To visit friends or<br>relatives                        | 21%   |      | 12%     | 17% | 24%    |
|     | A previous visit                                        | 14%   |      | 16%     | 14% | 12%    |
|     | Short travel time (not too<br>far from home)            | 8%    |      | 9%      | 9%  | 14%    |
|     | Price of the tour package                               | 8%    | 50%  | 9%      | 7%  | 10%    |
|     | It is a safe place to spend<br>a vacation               | 8%    |      | 7%      | 8%  | 10%    |
|     | Adventure                                               | 4%    | 50%  | 2%      | 5%  | 2%     |
|     | Water sports (snorkeling,<br>windsurfing, parasailing)  | 3%    |      | 2%      | 3%  | 4%     |
|     | Company/ business trip                                  | 3%    | 100% |         | 2%  | 2%     |
|     | Career certification/<br>testing                        | 2%    |      |         | 2%  | 2%     |
|     | Incentive trip                                          | 2%    | 100% |         | 1%  | 2%     |
|     | Shop Guam e-Festival                                    | 1%    |      | 1%      | 1%  |        |
|     | Total                                                   | 106   | 2    | 81      | 87  | 49     |

#### GVB EXIT SURVEY Q5A Please select the top three reasons that motivated you to travel to Guam?

Prepared by Anthology Research

SECTION 3 EXPENDITURES