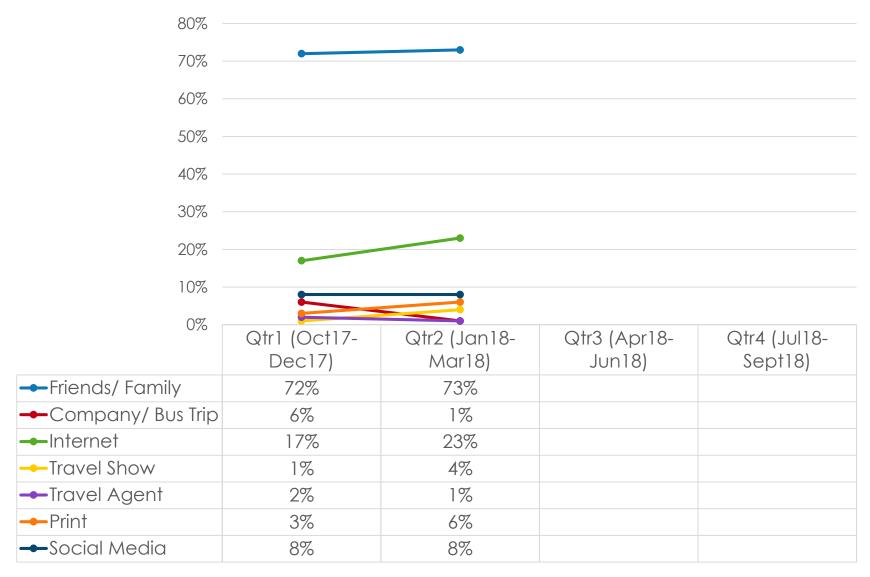

# PRE-ARRIVAL SOURCES OF INFORMATION

# PRE-ARRIVAL SOURCES OF INFORMATION – Key Segments

GVB EXIT SURVEY

Q1 Please select the top three sources of information you used to find out about Guam before your trip:

|    |                                                | TOTAL | MICE | LEISURE | FIT | FAMILY |
|----|------------------------------------------------|-------|------|---------|-----|--------|
|    |                                                | 15    | 373  |         | 10  | 15     |
| Q1 | Friend or relative                             | 79%   | 50%  | 78%     | 82% | 67%    |
|    | Internet/Mobile App                            | 75%   | 50%  | 85%     | 77% | 78%    |
|    | l have been to Guam<br>before                  | 12%   |      | 11%     | 11% | 14%    |
|    | Guam Visitors Bureau<br>promotional activities | 10%   |      | 11%     | 10% | 14%    |
|    | Travel agent brochure                          | 9%    | 50%  | 10%     | 7%  | 16%    |
|    | Magazine (consumer)                            | 7%    |      | 10%     | 9%  | 12%    |
|    | TV                                             | 7%    |      | 9%      | 7%  | 10%    |
|    | Travel guide book at<br>bookstores             | 6%    |      | 5%      | 5%  | 4%     |
|    | Co-worker/ company<br>travel department        | 6%    | 50%  | 6%      | 7%  | 2%     |
|    | Travel trade shows                             | 6%    |      | 6%      | 7%  | 6%     |
|    | Guam Visitors Bureau<br>office                 | 4%    |      | 4%      | 5%  | 4%     |
|    | Newspaper                                      | 1%    |      | 1%      | 1%  | 2%     |
|    | Consumer travel shows                          | 1%    |      | 1%      |     | 2%     |
|    | Total                                          | 107   | 2    | 81      | 87  | 49     |

Prepared by Anthology Research