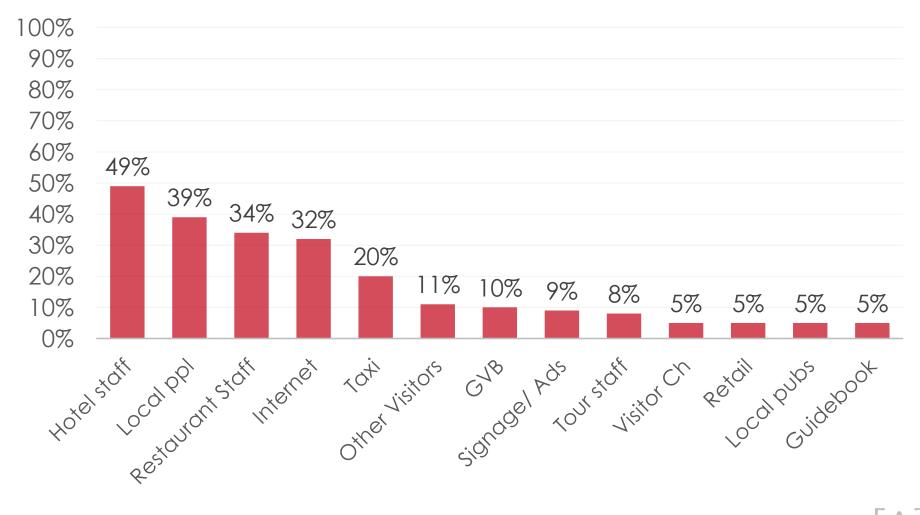

# ONISLE SOURCES OF INFORMATION

# ON-ISLE SOURCES OF INFORMATION – Key Segments

GVB EXIT SURVEY

Q2 Please select the top three sources of information you used to find out about Guam while you were here:

|    |                                     | TOTAL | MICE | LEISURE | FIT        | FAMILY |
|----|-------------------------------------|-------|------|---------|------------|--------|
|    |                                     | 8     | 373  | 5       | <b>7</b> 8 | 5      |
| Q2 | Hotel staff                         | 49%   | 50%  | 56%     | 49%        | 52%    |
|    | Local people                        | 39%   |      | 36%     | 40%        | 33%    |
|    | Restaurant staff (outside<br>hotel) | 34%   |      | 35%     | 34%        | 31%    |
|    | Internet/Mobile App                 | 32%   | 50%  | 34%     | 37%        | 42%    |
|    | Taxi drivers                        | 20%   |      | 21%     | 22%        | 29%    |
|    | Other visitors                      | 11%   |      | 11%     | 12%        | 15%    |
|    | Guam Visitors Bureau                | 10%   | 50%  | 11%     | 12%        | 13%    |
|    | Signs/ advertisement                | 9%    | 50%  | 11%     | 9%         | 15%    |
|    | Tour staff                          | 8%    | 50%  | 6%      | 9%         | 4%     |
|    | Retail staff                        | 5%    |      | 6%      | 5%         | 6%     |
|    | Visitors channel                    | 5%    |      | 4%      | 3%         |        |
|    | Local publication                   | 5%    |      | 5%      | 5%         | 4%     |
|    | Guide books I brought<br>with me    | 5%    |      | 6%      | 6%         | 2%     |
|    | Total                               | 106   | 2    | 80      | 86         | 48     |

Prepared by Anthology Research