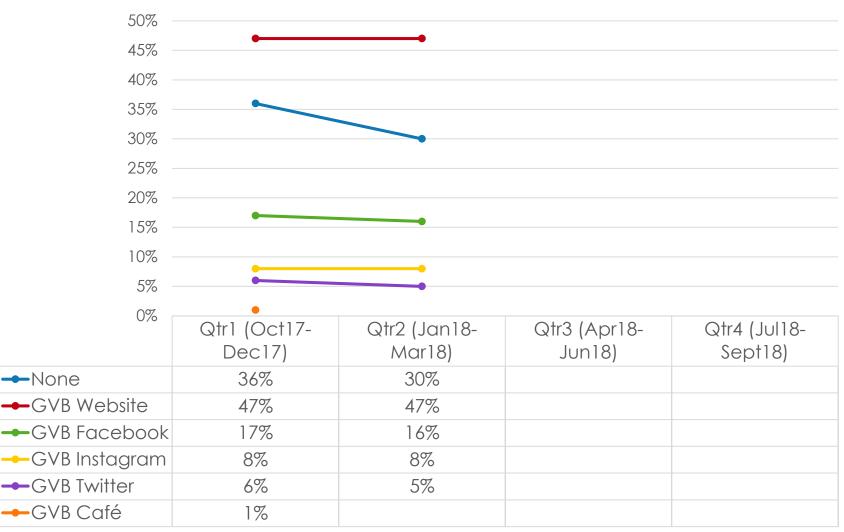

# INTERNET- GUAM SOURCES OF INFORMATION

#### INTERNET- SOURCES OF INFORMATION Things to do on Guam

#### INTERNET- SOURCES OF INFORMATION GVB