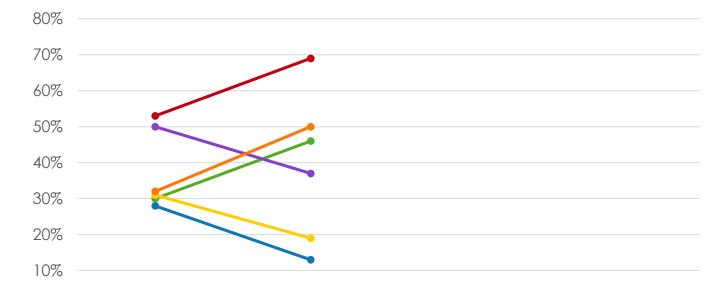

### EXPERIENCED-CHAMORRO/ HAFA ADAI SPIRIT

| 0%                  | Qtr1 (Oct17-<br>Dec17) | Qtr2 (Jan18-<br>Mar18) | Qtr3 (Apr18-<br>Jun18) | Qtr4 (Jul18-<br>Sept18) |
|---------------------|------------------------|------------------------|------------------------|-------------------------|
| Did NOT experience  | 28%                    | 13%                    |                        |                         |
| Beaches             | 53%                    | 69%                    |                        |                         |
| Chamorro cuisine    | 30%                    | 46%                    |                        |                         |
| Night Market        | 31%                    | 19%                    |                        |                         |
| -Socializing-locals | 50%                    | 37%                    |                        |                         |
| -Local Music        | 32%                    | 50%                    |                        |                         |