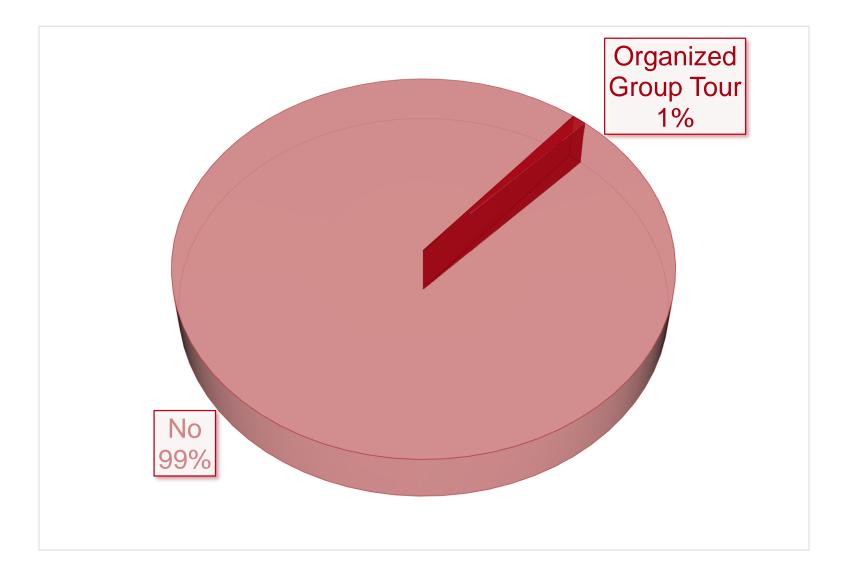

gth of Stay – Key Segments

|    |        | TOTAL | MICE       | LEISURE | FIT  | FAMILY |
|----|--------|-------|------------|---------|------|--------|
|    |        | -     | )<br>1.1.1 | -       | 18   | -      |
| SA | 1-2    | 16%   |            | 19%     | 16%  | 10%    |
|    | 3      | 43%   | 50%        | 42%     | 45%  | 43%    |
|    | 4+     | 41%   | 50%        | 40%     | 39%  | 47%    |
|    | Total  | 107   | 2          | 81      | 87   | 49     |
| SA | Mean   | 4.96  | 4.00       | 4.51    | 4.52 | 4.63   |
|    | Median | 3     | 4          | 3       | 3    | 3      |

#### GVB EXIT SURVEY SA How many nights did you stay on Guam?

Prepared by Anthology Research

#### Occupation – Top Responses (10%+)





# SECTION 2 TRAVEL PLANNING

[A]

#### **Organized Group Tour**





#### **Organized Group Tour**



#### **Travel Arrangements Sources**





#### **Travel Arrangements Sources**



#### **Prepaid Package Trip**





#### Prepaid Package Trip



#### Accommodations (Top Responses/ 5%+)



### Travel Motivation (Top Responses)





#### **Travel Motivation – Key Segments**

|     |                                                         | TOTAL | MICE | LEISURE | FIT | FAMILY |
|-----|---------------------------------------------------------|-------|------|---------|-----|--------|
|     |                                                         | -     | 0.50 | -       | -1  | -      |
| Q5A | Just to relax                                           | 40%   |      | 52%     | 38% | 39%    |
|     | Beautiful seas, beaches,<br>tropical climate