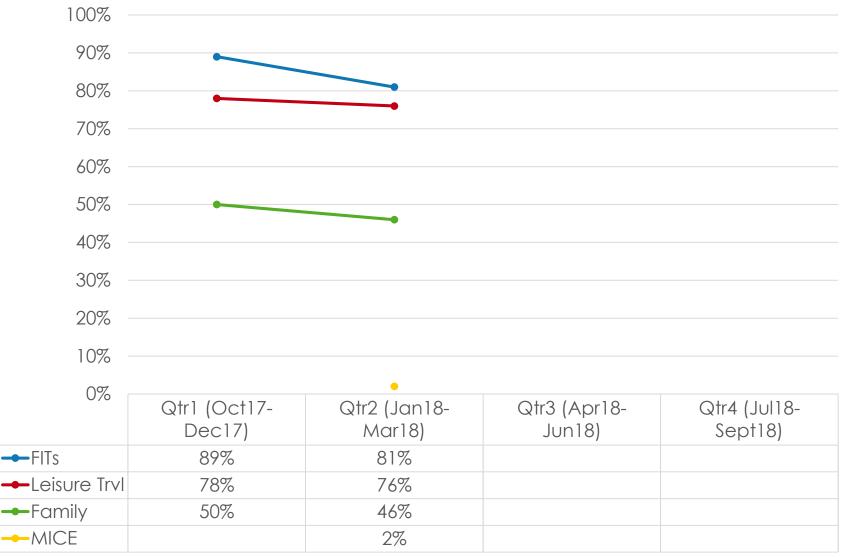

## **Key Highlighted Segments**

- The specific objectives were:
  - To determine the relative size and expenditure behavior of the following market segments:
    - FITs (Q7)
    - Leisure traveler (Q5A Here to relax/ Here to see beaches, tropical climate, here for pleasure)
    - Family (Q6)
    - MICE (Q5A Convention/ Conference/ Trade Show/ Company sponsored)
  - To identify the most significant factors affecting overall visitor satisfaction.
  - To identify (for all Filipino visitors) the most important determinants of on-island spending

### **Key Highlighted Segments**