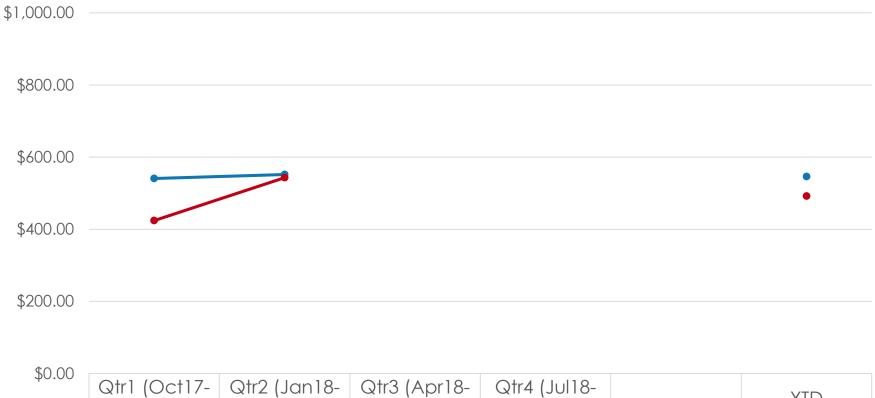

# Prepaid Per Person – FY2018 Tracking

|        | Qtr1 (Oct17-<br>Dec17) | Qtr2 (Jan18-<br>Mar18) | Qtr3 (Apr18-<br>Jun18) | Qtr4 (Jul18-<br>Sept18) | YTD      |
|--------|------------------------|------------------------|------------------------|-------------------------|----------|
| MEAN   | \$540.67               | \$551.84               |                        |                         | \$546.20 |
| MEDIAN | \$424.00               | \$543.00               |                        |                         | \$492.00 |