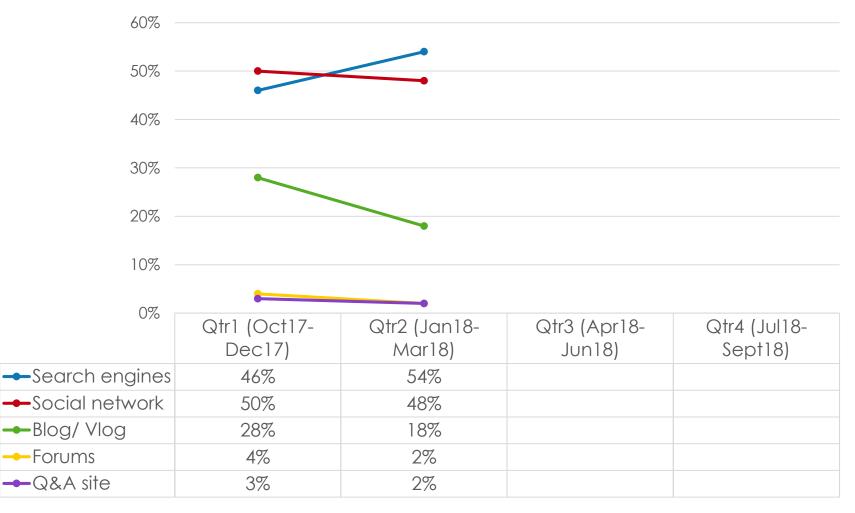

# PRE-ARRIVAL SOURCES OF INFORMATION

# PRE-ARRIVAL SOURCES OF INFORMATION – Key Segments

GVB EXIT SURVEY

Q1 Please select the top three sources of information you used to find out about Guam before your trip:

|    |                                                | TOTAL | MICE | LEISURE | FIT | FAMILY |
|----|------------------------------------------------|-------|------|---------|-----|--------|
|    |                                                | 15    | 373  |         | 10  | 15     |
| Q1 | Friend or relative                             | 79%   | 50%  | 78%     | 82% | 67%    |
|    | Internet/Mobile App                            | 75%   | 50%  | 85%     | 77% | 78%    |
|    | l have been to Guam<br>before                  | 12%   |      | 11%     | 11% | 14%    |
|    | Guam Visitors Bureau<br>promotional activities | 10%   |      | 11%     | 10% | 14%    |
|    | Travel agent brochure                          | 9%    | 50%  | 10%     | 7%  | 16%    |
|    | Magazine (consumer)                            | 7%    |      | 10%     | 9%  | 12%    |
|    | TV                                             | 7%    |      | 9%      | 7%  | 10%    |
|    | Travel guide book at<br>bookstores             | 6%    |      | 5%      | 5%  | 4%     |
|    | Co-worker/ company<br>travel department        | 6%    | 50%  | 6%      | 7%  | 2%     |
|    | Travel trade shows                             | 6%    |      | 6%      | 7%  | 6%     |
|    | Guam Visitors Bureau<br>office                 | 4%    |      | 4%      | 5%  | 4%     |
|    | Newspaper                                      | 1%    |      | 1%      | 1%  | 2%     |
|    | Consumer travel shows                          | 1%    |      | 1%      |     | 2%     |
|    | Total                                          | 107   | 2    | 81      | 87  | 49     |