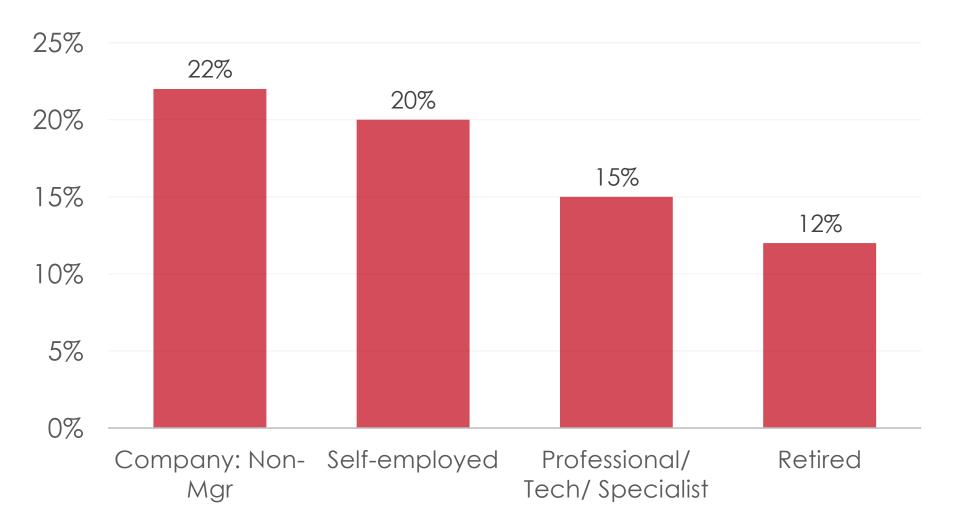

UMBER OF NIGHTS = 3



# Length of Stay – FY2018 Tracking



#### Length of Stay – Key Segments

|    |        | TOTAL | MICE       | LEISURE | FIT  | FAMILY |
|----|--------|-------|------------|---------|------|--------|
|    |        | -     | )<br>1.1.1 | -       | 18   | -      |
| SA | 1-2    | 16%   |            | 19%     | 16%  | 10%    |
|    | 3      | 43%   | 50%        | 42%     | 45%  | 43%    |
|    | 4+     | 41%   | 50%        | 40%     | 39%  | 47%    |
|    | Total  | 107   | 2          | 81      | 87   | 49     |
| SA | Mean   | 4.96  | 4.00       | 4.51    | 4.52 | 4.63   |
|    | Median | 3     | 4          | 3       | 3    | 3      |

#### GVB EXIT SURVEY SA How many nights did you stay on Guam?

Prepared by Anthology Research

#### Occupation – Top Responses (10%+)





# SECTION 2 TRAVEL PLANNING

[A]

#### **Organized Group Tour**





#### **Organized Group Tour**



#### **Travel Arrangements Sources**





#### **Travel Arrangements Sources**



#### **Prepaid Package Trip**





#### Prepaid Package Trip



#### Accommodations (Top Responses/ 5%+)



### Travel Motivation (Top Responses)





#### **Travel Motivation – Key Segments**

|     |                                                         | TOTAL | MICE | LEISURE | FIT | FAMILY |
|-----|---------------------------------------------------------|-------|------|---------|-----|--------|
|     |                                                         | -     | 0.50 | -       | -1  | -      |
| Q5A | Just to relax                                           | 40%   |      | 52%     | 38% | 39%