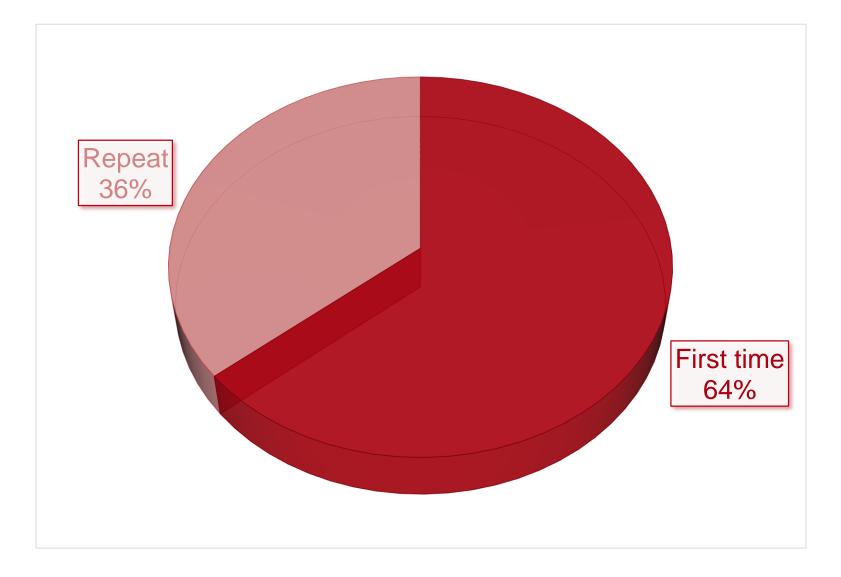

#### **Trips to Guam – Key Segments**

|     |           | TOTAL | MICE | LEISURE | FIT  | FAMILY   |
|-----|-----------|-------|------|---------|------|----------|
|     |           | 0.50  |      | 1.50    | 2    | )<br>850 |
| Q3  | 1 st Time | 64%   | 100% | 70%     | 62%  | 65%      |
|     | Repeat    | 36%   |      | 30%     | 38%  | 35%      |
|     | Total     | 107   | 2    | 81      | 87   | 49       |
| Q3A | Mean      | 1.68  | 1.00 | 1.52    | 1.66 | 1.65     |
|     | Median    | 1     | 1    | 1       | 1    | 1        |

#### GVB EXIT SURVEY Q3 Including this trip, how many times have you visited Guam?

Prepared by Anthology Research