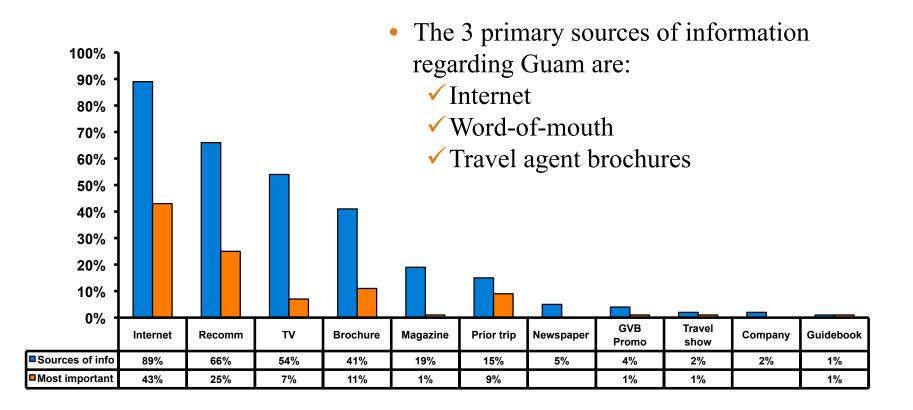

## **Internet- Guam Sources of Info**

#### **Travel Motivation- Info Sources**

#### **Sources of Information Pre-arrival**