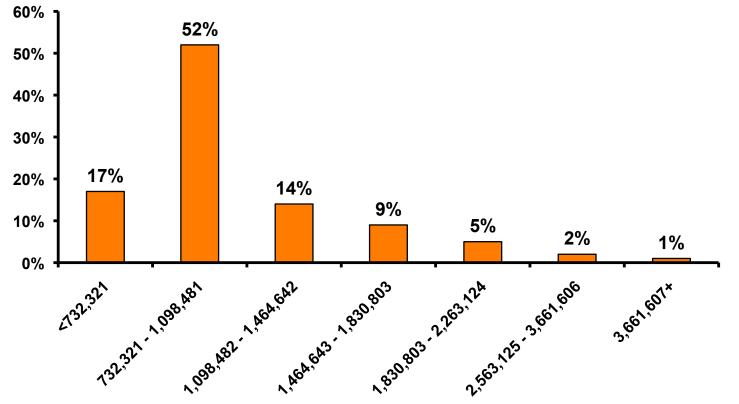

#### **Personal Income**

Ruble 30.32=\$1

# Personal Income by Gender & Age

|     |                     |            | TOTAL | GEN  | DER    |       | AG    | θE    |     |
|-----|---------------------|------------|-------|------|--------|-------|-------|-------|-----|
|     |                     |            | -     | Male | Female | 18-24 | 25-34 | 35-49 | 50+ |
| Q27 | <732,321            | Count      | 25    | 9    | 16     | 1     | 6     | 10    | 8   |
|     |                     | Column N % | 17%   | 13%  | 21%    | 100%  | 19%   | 12%   | 29% |
|     | 732,321-1,098,481   | Count      | 77    | 35   | 42     |       | 15    | 49    | 12  |
|     |                     | Column N % | 52%   | 49%  | 56%    |       | 48%   | 57%   | 43% |
|     | 1,098,482-1,464,642 | Count      | 20    | 11   | 9      |       | 6     | 11    | 3   |
|     |                     | Column N % | 14%   | 15%  | 12%    |       | 19%   | 13%   | 11% |
|     | 1,464,643-1,830,803 | Count      | 13    | 7    | 6      |       | 2     | 8     | 3   |
|     |                     | Column N % | 9%    | 10%  | 8%     |       | 6%    | 9%    | 11% |
|     | 1,830,803-2,263,124 | Count      | 8     | 6    | 2      |       | 2     | 6     |     |
|     |                     | Column N % | 5%    | 8%   | 3%     |       | 6%    | 7%    |     |
|     | 2,563,125-3,661,606 | Count      | 3     | 3    |        |       |       | 1     | 2   |
|     |                     | Column N % | 2%    | 4%   |        |       |       | 1%    | 7%  |
|     | 3,661,607+          | Count      | 1     | 1    |        |       |       | 1     |     |
|     |                     | Column N % | 1%    | 1%   |        |       |       | 1%    |     |
|     | No Income           | Count      |       |      |        |       |       |       |     |
|     |                     | Column N % |       |      |        |       |       |       |     |