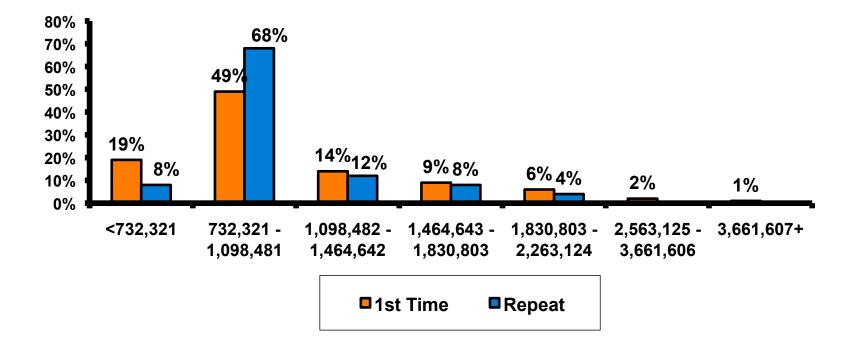

## Personal Income – 1st time vs. repeat

#### Trips to Guam by Age & Gender

|        |        |            | TOTAL | TRIPS T | O GUAM |
|--------|--------|------------|-------|---------|--------|
|        |        |            | -     | 1st     | Repeat |
| GENDER | Male   | Count      | 76    | 64      | 12     |
|        |        | Column N % | 50%   | 52%     | 44%    |
|        | Female | Count      | 75    | 60      | 15     |
|        |        | Column N % | 50%   | 48%     | 56%    |
|        | Total  | Count      | 151   | 124     | 27     |
| AGE    | 18-24  | Count      | 1     | 1       |        |
|        |        | Column N % | 1%    | 1%      |        |
|        | 25-34  | Count      | 32    | 25      | 7      |
|        |        | Column N % | 21%   | 20%     | 26%    |
|        | 35-49  | Count      | 89    | 71      | 18     |
|        |        | Column N % | 59%   | 58%     | 67%    |
|        | 50+    | Count      | 28    | 26      | 2      |
|        |        | Column N % | 19%   | 21%     | 7%     |
|        | Total  | Count      | 150   | 123     | 27     |