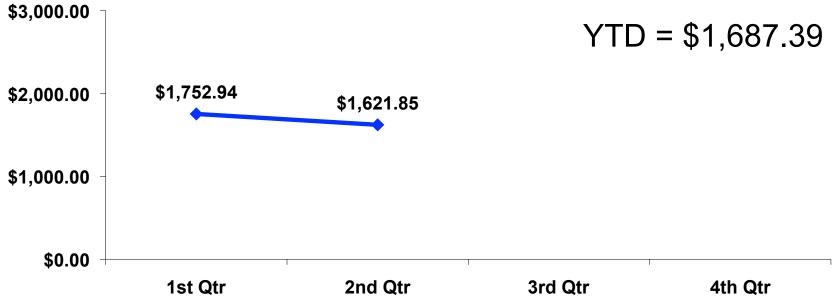

## **On-Island Expenditures**

- \$3,390.89 = overall mean average on-island expense (for entire travel party size) by respondent
- \$500 = Minimum (lowest amount recorded for the entire sample)
- \$8,400 = Maximum (highest amount recorded for the entire sample)
- \$1,621.85 = overall mean average <u>per person</u> onisland expenditure

## On-Island Expenditures Per Person