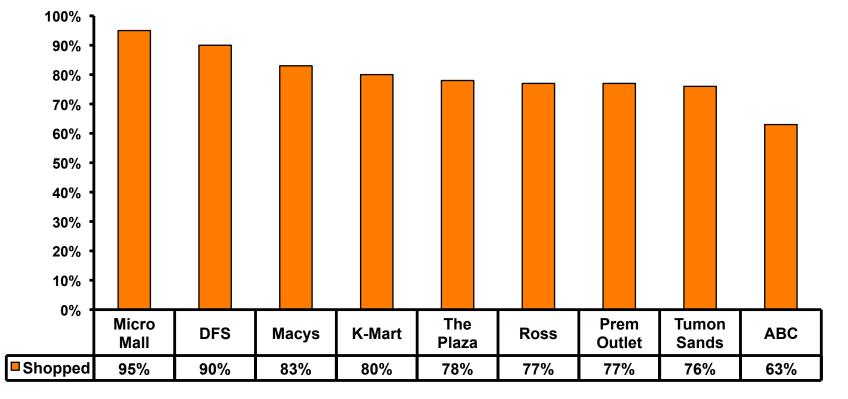

| \$222.85   |
| Other expenses not covered                                                | \$163.18   |
| Average Total                                                             | \$3,390.89 |



# Local Transportation n=147

#### Mean=\$222.85 per travel party





#### SECTION 4 VISITOR SATISFACTION



#### **Satisfaction Scores Overall**

#### 7pt Rating Scale 7=Very Satisfied/1=Very Dissatisfied





#### Satisfaction Quality/ Cleanliness 7pt Rating Scale 7=Very Satisfied/1=Very Dissatisfied



45



## **Quality of Accommodations**

7pt Rating Scale 7=Very Satisfied/1=Very Dissatisfied





#### Quality of Dining Experience 7pt Rating Scale

7=Very Satisfied/1=Very Dissatisfied





#### Visits to Shopping Centers/Malls on Guam Top responses





# **Satisfaction with Shopping**

#### **7pt Rating Scale**

#### 7=Very Satisfied/ 1=Very Dissatisfied

| Quality of Shopping          | Variety of Shopping          |
|------------------------------|------------------------------|
| Score of 6 to 7 = <b>57%</b> | Score of 6 to 7 = <b>54%</b> |
| Score of 4 to 5 = <b>41%</b> | Score of 4 to 5 = <b>44%</b> |
| Score 1 to 3 = <b>2%</b>     | Score 1 to 3 = <b>1%</b>     |
| MEAN = 5.61                  | MEAN = 5.57                  |



## **Optional Tour Participation**

• Average number of tours participated in is 2.85









## **Day Tours Satisfaction**

#### 7pt Rating Scale 7=Very Satisfied/ 1=Very Dissatisfied

| Quality of Day Tour          | Variety of Day Tour          |
|------------------------------|---------------------