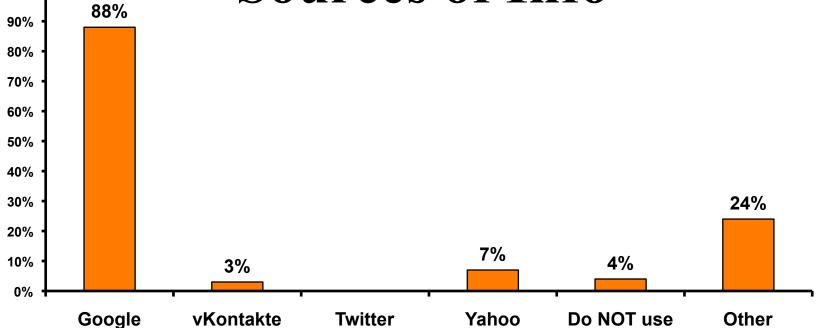

| MEAN = 5.01                  |



## **Night Tours Satisfaction**

#### 7pt Rating Scale 7=Very Satisfied/ 1=Very Dissatisfied

| Quality of Night Tour        | Variety of Night Tour        |
|------------------------------|------------------------------|
| Score of 6 to 7 = <b>37%</b> | Score of 6 to 7 = <b>32%</b> |
| Score of 4 to 5 = <b>55%</b> | Score of 4 to 5 = <b>52%</b> |
| Score 1 to 3 = <b>8%</b>     | Score 1 to 3 = <b>16%</b>    |
| MEAN = 4.96                  | MEAN = 4.71                  |



#### Satisfaction with Other Activities





# What would it take to make Guam more enjoyable for families?





## **On-Island Perceptions**









### <u>SECTION 5</u> PROMOTIONS



## **Internet- Guam Sources of Info**





# Internet- Things To Do Sources of Info

100%





#### **Internet- GVB Sources**





#### **Travel Motivation- Info Sources**





#### **Sources of Information Pre-arrival**





#### **Sources of Information Post-arrival**





### <u>SECTION 6</u> OTHER ISSUES



#### **Concerns about travel outside of Russia - Overall**





#### **Concerns about travel outside of Russia - By Age & Income**

|     |                                    |       | TOTAL | )TAL AGE |       |       |     | Q27      |                       |                         |                         |                         |                         |            |           |
|-----|------------------------------------|-------|-------|----------|-------|-------|-----|----------|-----------------------|-------------------------|-------------------------|--------