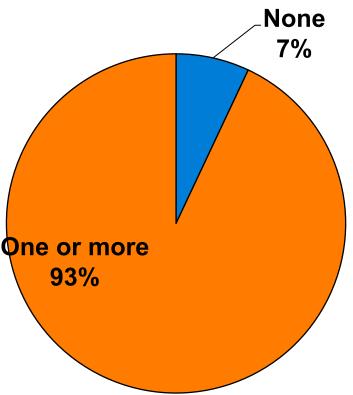

## **Optional Tour Participation**

• Average number of tours participated in is 2.85