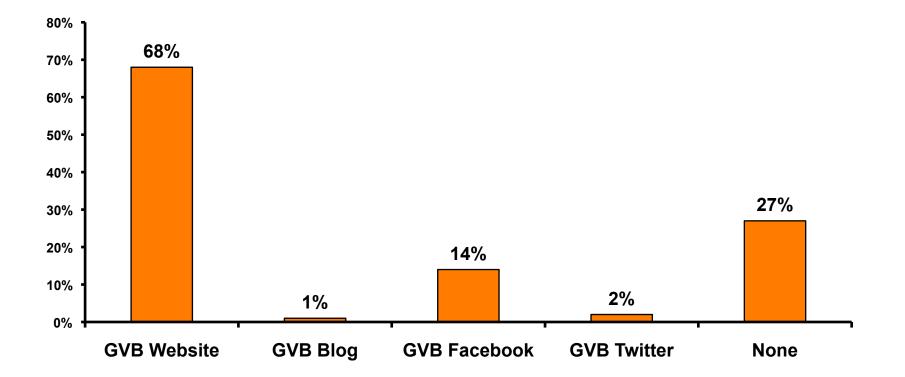

|



## **Night Tours Satisfaction**

#### 7pt Rating Scale 7=Very Satisfied/ 1=Very Dissatisfied

| Quality of Night Tour        | Variety of Night Tour        |
|------------------------------|------------------------------|
| Score of 6 to 7 = <b>37%</b> | Score of 6 to 7 = <b>32%</b> |
| Score of 4 to 5 = <b>55%</b> | Score of 4 to 5 = <b>52%</b> |
| Score 1 to 3 = <b>8%</b>     | Score 1 to 3 = <b>16%</b>    |
| MEAN = 4.96                  | MEAN = 4.71                  |



#### Satisfaction with Other Activities





# What would it take to make Guam more enjoyable for families?





## **On-Island Perceptions**









### <u>SECTION 5</u> PROMOTIONS



## **Internet- Guam Sources of Info**





# Internet- Things To Do Sources of Info

100%





#### **Internet- GVB Sources**





#### **Travel Motivation- Info Sources**





#### **Sources of Information Pre-arrival**





#### **Sources of Information Post-arrival**





### <u>SECTION 6</u> OTHER ISSUES



#### **Concerns about travel outside of Russia - Overall**





#### **Concerns about travel outside of Russia - By Age & Income**

|     |                                    |       | TOTAL | )TAL AGE |       |       |     | Q27      |                       |                         |                         |                         |                         |            |           |
|-----|------------------------------------|-------|-------|----------|-------|-------|-----|----------|-----------------------|-------------------------|-------------------------|-------------------------|------------------