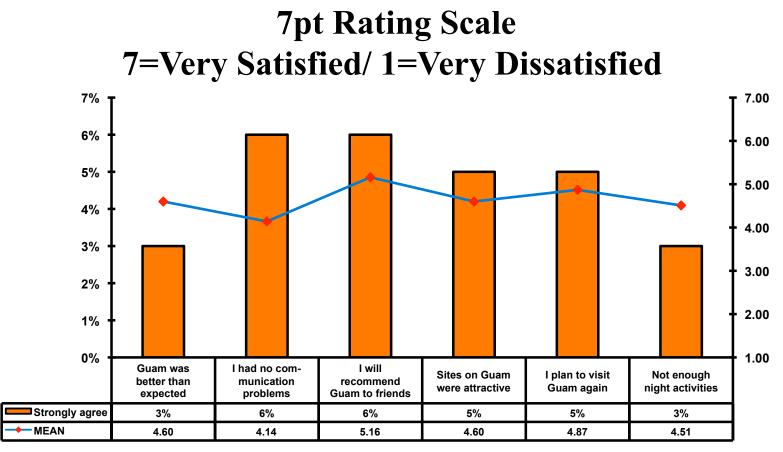

<b>32%</b> | Score of 4 to 5 = <b>43%</b> |
| Score 1 to 3 = <b>1%</b>     | Score 1 to 3 = <b>17%</b>    |
| MEAN = 5.86                  | MEAN = 5.01                  |



## **Night Tours Satisfaction**

#### 7pt Rating Scale 7=Very Satisfied/ 1=Very Dissatisfied

| Quality of Night Tour        | Variety of Night Tour        |
|------------------------------|------------------------------|
| Score of 6 to 7 = <b>37%</b> | Score of 6 to 7 = <b>32%</b> |
| Score of 4 to 5 = <b>55%</b> | Score of 4 to 5 = <b>52%</b> |
| Score 1 to 3 = <b>8%</b>     | Score 1 to 3 = <b>16%</b>    |
| MEAN = 4.96                  | MEAN = 4.71                  |



#### Satisfaction with Other Activities





# What would it take to make Guam more enjoyable for families?





## **On-Island Perceptions**









### <u>SECTION 5</u> PROMOTIONS



## **Internet- Guam Sources of Info**





# Internet- Things To Do Sources of Info

100%





#### **Internet- GVB Sources**





#### **Travel Motivation- Info Sources**





#### **Sources of Information Pre-arrival**





#### **Sources of Information Post-arrival**





### <u>SECTION 6</u> OTHER ISSUES



#### **Concerns about travel outside of Russia - Overall**





#### **Concerns about travel outside of Russia - By Age & Income**

|     |                                    |       | TOTAL | )TAL AGE |       |       |     | Q27      |                       |                         |                         |                         |                         |            |           |
|-----|------------------------------------|-------|--