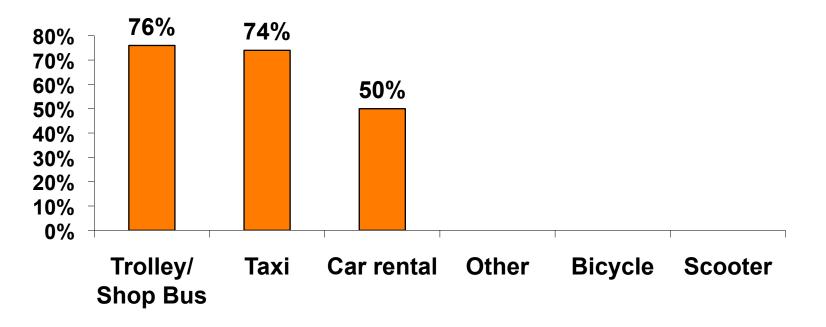

|
| Food & beverage in fast food restaurant/<br>convenience store             | \$43.07    |
| Food & beverage at restaurants or drinking establishments outside a hotel | \$671.42   |
| Optional tours and activities                                             | \$423.25   |
| Gifts/ souvenirs for yourself/companions                                  | \$1,060.46 |
| Gifts/ souvenirs for friends/family at home                               | \$553.05   |
| Local transportation                                                      | \$222.85   |
| Other expenses not covered                                                | \$163.18   |
| Average Total                                                             | \$3,390.89 |



# Local Transportation n=147

#### Mean=\$222.85 per travel party





#### SECTION 4 VISITOR SATISFACTION



#### **Satisfaction Scores Overall**

#### 7pt Rating Scale 7=Very Satisfied/1=Very Dissatisfied





#### Satisfaction Quality/ Cleanliness 7pt Rating Scale 7=Very Satisfied/1=Very Dissatisfied



45



## **Quality of Accommodations**

7pt Rating Scale 7=Very Satisfied/1=Very Dissatisfied





#### Quality of Dining Experience 7pt Rating Scale

7=Very Satisfied/1=Very Dissatisfied





#### Visits to Shopping Centers/Malls on Guam Top responses





# **Satisfaction with Shopping**

#### **7pt Rating Scale**

#### 7=Very Satisfied/ 1=Very Dissatisfied

| Quality of Shopping          | Variety of Shopping          |
|------------------------------|------------------------------|
| Score of 6 to 7 = <b>57%</b> | Score of 6 to 7 = <b>54%</b> |
| Sc