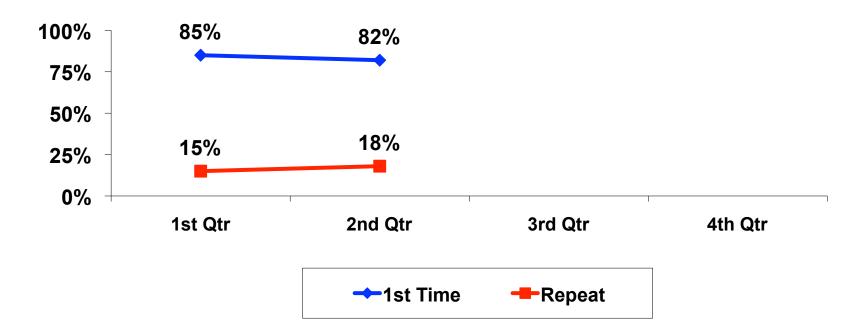

|        |       |       | 1     | 2   |
|     |                     | Column N % | 2%    | 4%   |        |       |       | 1%    | 7%  |
|     | 3,661,607+          | Count      | 1     | 1    |        |       |       | 1     |     |
|     |                     | Column N % | 1%    | 1%   |        |       |       | 1%    |     |
|     | No Income           | Count      |       |      |        |       |       |       |     |
|     |                     | Column N % |       |      |        |       |       |       |     |



#### **Travel Companions**





#### **Number of Children Travel Party**

N=34 total respondents traveling with children. (Of those N=34 respondents, there is a total of 44 children 18 years or younger)





#### **Prior Trips to Guam**





## **Prior Trips to Guam**





#### Trips to Guam by Age & Gender

|        |        |            | TOTAL | TRIPS T | O GUAM |
|--------|--------|------------|-------|---------|--------|
|        |        |            | -     | 1st     | Repeat |
| GENDER | Male   | Count      | 76    | 64      | 12     |
|        |        | Column N % | 50%   | 52%     | 44%    |
|        | Female | Count      | 75    | 60      | 15     |
|        |        | Column N % | 50%   | 48%     | 56%    |
|        | Total  | Count      | 151   | 124     | 27     |
| AGE    | 18-24  | Count      | 1     | 1       |        |
|        |        | Column N % | 1%    | 1%      |        |
|        | 25-34  | Count      | 32    | 25      | 7      |
|        |        | Column N % | 21%   | 20%     | 26%    |
|        | 35-49  | Count      | 89    |