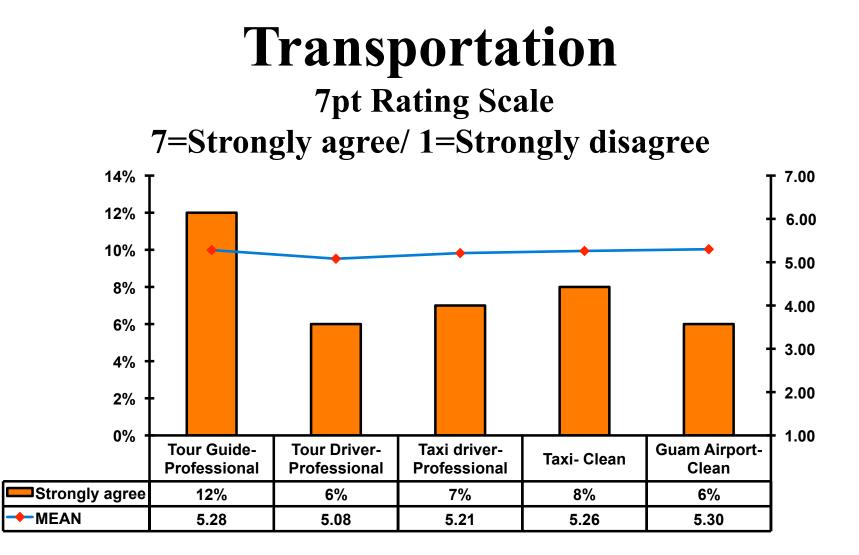

32%</b> | Score of 4 to 5 = <b>43%</b> |
| Score 1 to 3 = <b>1%</b>     | Score 1 to 3 = <b>17%</b>    |
| MEAN = 5.86                  | MEAN = 5.01                  |



## **Night Tours Satisfaction**

#### 7pt Rating Scale 7=Very Satisfied/ 1=Very Dissatisfied

| Quality of Night Tour        | Variety of Night Tour        |
|------------------------------|------------------------------|
| Score of 6 to 7 = <b>37%</b> | Score of 6 to 7 = <b>32%</b> |
| Score of 4 to 5 = <b>55%</b> | Score of 4 to 5 = <b>52%</b> |
| Score 1 to 3 = <b>8%</b>     | Score 1 to 3 = <b>16%</b>    |
| MEAN = 4.96                  | MEAN = 4.71                  |



#### Satisfaction with Other Activities





# What would it take to make Guam more enjoyable for families?





## **On-Island Perceptions**









### <u>SECTION 5</u> PROMOTIONS



## **Internet- Guam Sources of Info**





# Internet- Things To Do Sources of Info

100%





#### **Internet- GVB Sources**





#### **Travel Motivation- Info Sources**





#### **Sources of Information Pre-arrival**





#### **Sources of Information Post-arrival**





### <u>SECTION 6</u> OTHER ISSUES



#### **Concerns about travel outside of Russia - Overall**





#### **Concerns about travel outside of Russia - By Age & Income**

|     |                                    |       | TOTAL | )TAL AGE |       |       |     | Q27      |                       |                         |                         |                         |                         |            |           |
|-----|------------------------------------|-------|------