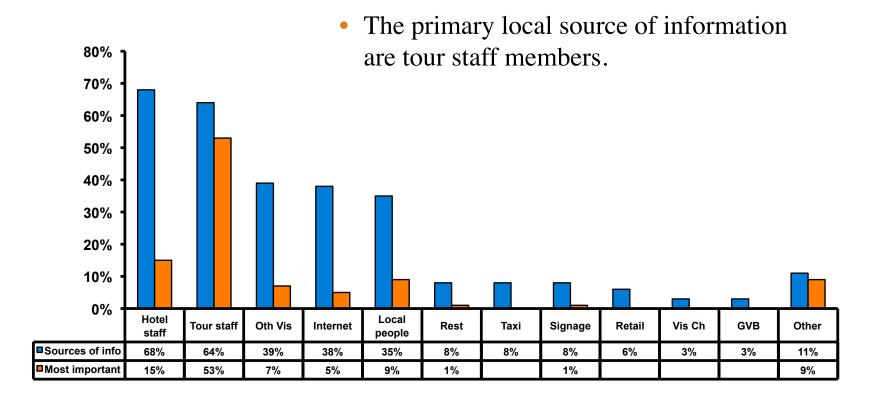

ight Tour        |
|------------------------------|------------------------------|
| Score of 6 to 7 = <b>37%</b> | Score of 6 to 7 = <b>32%</b> |
| Score of 4 to 5 = <b>55%</b> | Score of 4 to 5 = <b>52%</b> |
| Score 1 to 3 = <b>8%</b>     | Score 1 to 3 = <b>16%</b>    |
| MEAN = 4.96                  | MEAN = 4.71                  |



#### Satisfaction with Other Activities





# What would it take to make Guam more enjoyable for families?





## **On-Island Perceptions**









### <u>SECTION 5</u> PROMOTIONS



## **Internet- Guam Sources of Info**





# Internet- Things To Do Sources of Info

100%





#### **Internet- GVB Sources**





#### **Travel Motivation- Info Sources**





#### **Sources of Information Pre-arrival**





#### **Sources of Information Post-arrival**





### <u>SECTION 6</u> OTHER ISSUES



#### **Concerns about travel outside of Russia - Overall**





#### **Concerns about travel outside of Russia - By Age & Income**

|     |                                    |       | TOTAL | )TAL AGE |       |       |     | Q27      |                       |                         |                         |                         |                         |            |           |
|-----|------------------------------------|-------|-------|----------|-------|-------|-----|----------|-----------------------|-------------------------|-------------------------|-------------------------|-------------------------|------------|-----------|
|     |                                    |       |       | 18-24    | 25-34 | 35-49 | 50+ | <732,321 | 732,32