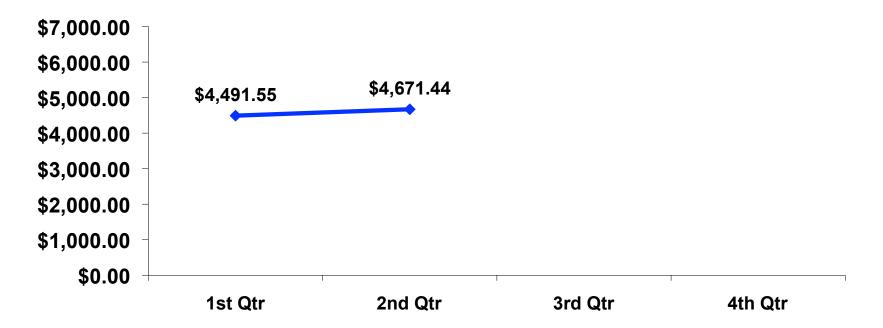

# Total Expenditures Per Person (Prepaid & On-Island)

- \$4,671.44 = overall average
- \$1,072 = Minimum (lowest amount recorded for the entire sample)
- \$12,596 = Maximum (highest amount recorded for the entire sample)

## **Total Expenditures Per Person**

YTD=\$4,582.10