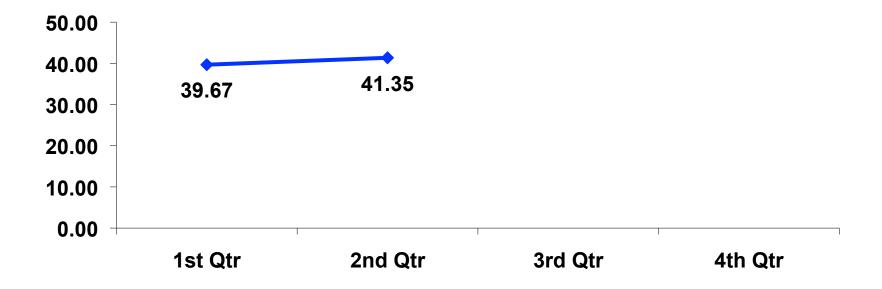

#### Age - Overall

• The average age of the respondents is 41.35 years of age.

#### Average Age