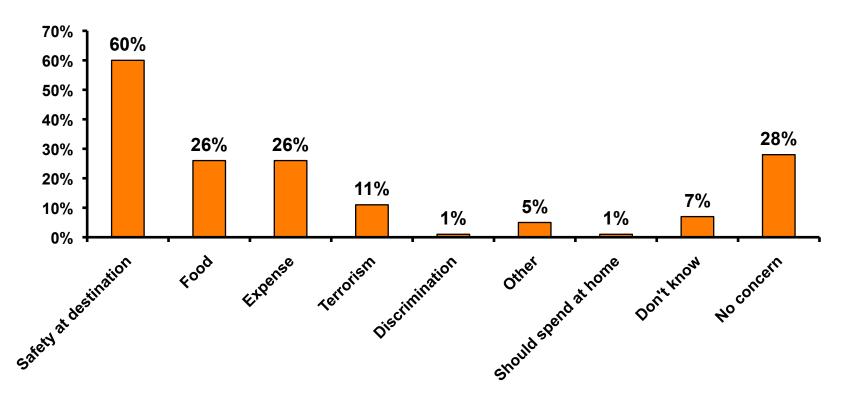

#### **Concerns about travel outside of Russia - Overall**

#### **Concerns about travel outside of Russia - By Age & Income**

|     |                                    |       | TOTAL | )TAL AGE |       |       |     | Q27      |                       |                         |                         |                         |                         |            |           |
|-----|------------------------------------|-------|-------|----------|-------|-------|-----|----------|-----------------------|-------------------------|-------------------------|-------------------------|-------------------------|------------|-----------|
|     |                                    |       |       | 18-24    | 25-34 | 35-49 | 50+ | <732,321 | 732,321-<br>1,098,481 | 1,098,482-<br>1,464,642 | 1,464,643-<br>1,830,803 | 1,830,803-<br>2,263,124 | 2,563,125-<br>3,661,606 | 3,661,607+ | No Income |
| Q21 | Safety                             |       | 60%   | 100%     | 72%   | 53%   | 64% | 68%      | 61%                   | 55%                     | 69%                     | 38%                     | 33%                     | 0,001,007  |           |
|     | No concerns                        |       | 28%   |          | 28%   | 31%   | 18% | 16%      | 27%                   | 30%                     | 23%                     | 50%                     | 67%                     | 100%       |           |
|     | Food                               |       | 26%   | 100%     | 25%   | 29%   | 14% | 40%      | 18%                   | 20%                     | 46%                     | 38%                     |                         |            |           |
|     | Expense                            |       | 26%   | 100%     | 28%   | 25%   | 25% | 44%      | 22%                   | 15%                     | 38%                     | 13%                     |                         |            |           |
|     | Terrorism                          |       | 11%   |          | 9%    | 10%   | 18% | 4%       | 19%                   |                         | 8%                      |                         |                         |            |           |
|     | Don't know                         |       | 7%    |          | 3%    | 9%    | 4%  | 4%       | 9%                    |                         | 8%                      |                         |                         |            |           |
|     | Other                              |       | 5%    |          | 9%    | 3%    | 4%  | 4%       | 3%                    | 5%                      | 23%                     |                         |                         |            |           |
|     | Discrimination against<br>Russians |       | 1%    |          |       | 2%    |     |          | 1%                    |                         |                         | 13%                     |                         |            |           |
|     | Should spend at home               |       | 1%    |          |       | 2%    |     | 4%       | 1%                    |                         |                         |                         |                         |            |           |
|     | Total C                            | Count | 151   | 1        | 32    | 89    | 28  | 25       | 77                    | 20                      | 13                      | 8                       | 3                       | 1          |           |