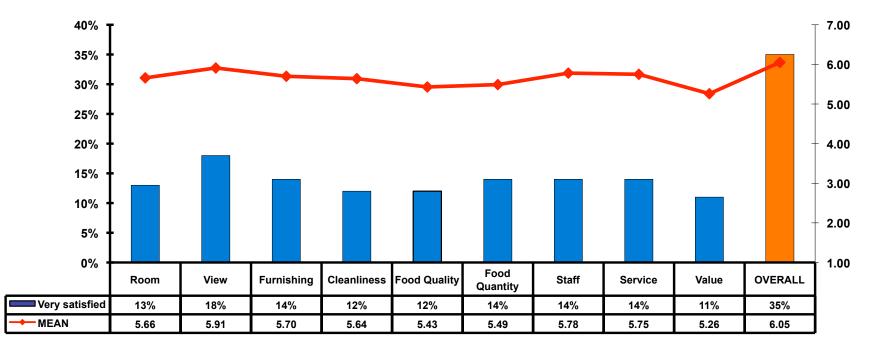

#### **Satisfaction Scores Overall**

#### 7pt Rating Scale 7=Very Satisfied/1=Very Dissatisfied