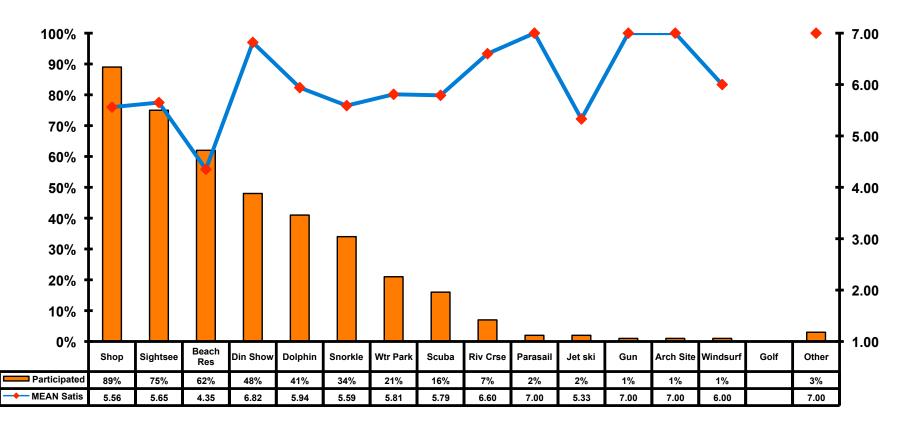

## **Optional Tour Participation**

• Average number of tours participated in is 2.85

#### Satisfaction with Other Activities