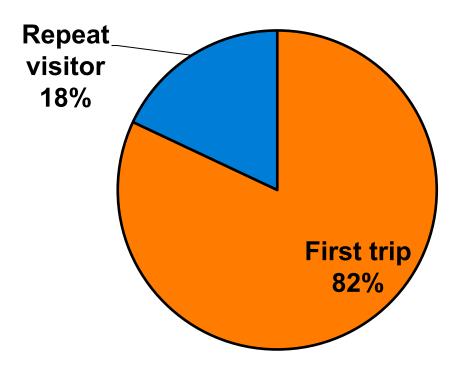

,606 | Count      | 3     | 3    |        |       |       | 1     | 2   |
|     |                     | Column N % | 2%    | 4%   |        |       |       | 1%    | 7%  |
|     | 3,661,607+          | Count      | 1     | 1    |        |       |       | 1     |     |
|     |                     | Column N % | 1%    | 1%   |        |       |       | 1%    |     |
|     | No Income           | Count      |       |      |        |       |       |       |     |
|     |                     | Column N % |       |      |        |       |       |       |     |



#### **Travel Companions**





#### **Number of Children Travel Party**

N=34 total respondents traveling with children. (Of those N=34 respondents, there is a total of 44 children 18 years or younger)





#### **Prior Trips to Guam**





## **Prior Trips to Guam**





#### Trips to Guam by Age & Gender

|        |        |            | TOTAL | TRIPS T | O GUAM |
|--------|--------|------------|-------|---------|--------|
|        |        |            | -     | 1st     | Repeat |
| GENDER | Male   | Count      | 76    | 64      | 12     |
|        |        | Column N % | 50%   | 52%     | 44%    |
|        | Female | Count      | 75    | 60      | 15     |
|        |        | Column N % | 50%   | 48%     | 56%    |
|        | Total  | Count      | 151   | 124     | 27     |
| AGE    | 18-24  | Count      | 1     | 1       |        |
|        |        | Column N % | 1%    | 1%      |        |
|        | 25-34  | Count      | 32    | 25      | 7      |
|        |        | Column N % | 21%   | 20%     | 26%    |
|