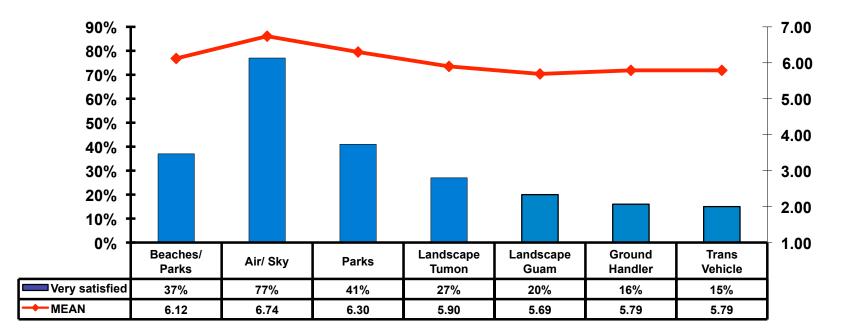

| \$423.25   |
| Gifts/ souvenirs for yourself/companions                                  | \$1,060.46 |
| Gifts/ souvenirs for friends/family at home                               | \$553.05   |
| Local transportation                                                      | \$222.85   |
| Other expenses not covered                                                | \$163.18   |
| Average Total                                                             | \$3,390.89 |



# Local Transportation n=147

#### Mean=\$222.85 per travel party





#### SECTION 4 VISITOR SATISFACTION



#### **Satisfaction Scores Overall**

#### 7pt Rating Scale 7=Very Satisfied/1=Very Dissatisfied





#### Satisfaction Quality/ Cleanliness 7pt Rating Scale 7=Very Satisfied/1=Very Dissatisfied



45



## **Quality of Accommodations**

7pt Rating Scale 7=Very Satisfied/1=Very Dissatisfied





#### Quality of Dining Experience 7pt Rating Scale

7=Very Satisfied/1=Very Dissatisfied





#### Visits to Shopping Centers/Malls on Guam Top responses





# **Satisfaction with Shopping**

#### **7pt Rating Scale**

#### 7=Very Satisfied/ 1=Very Dissatisfied

| Quality of Shopping          | Variety of Shopping          |
|------------------------------|------------------------------|
| Score of 6 to 7 = <b>57%</b> | Score of 6 to 7 = <b>54%</b> |
| Score of 4 to 5 = <b>41%</b> | Score of 4 to 5 = <b>44%</b> |
| Score 1 to 3 = <b>2%</b>     | Score 1 to 3 = <b>1%</b>     |
| MEAN = 5.61                  | MEAN = 5.57                  |



## **Optional Tour Participation**

• Average nu