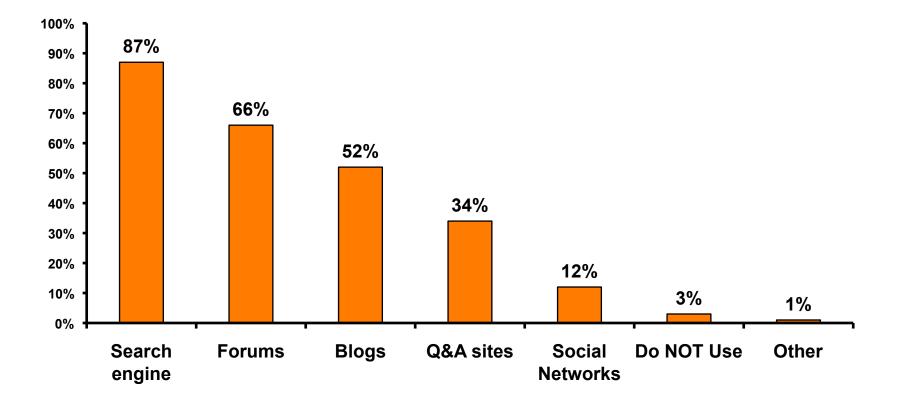

e 1 to 3 = <b>17%</b>    |
| MEAN = 5.86                  | MEAN = 5.01                  |



## **Night Tours Satisfaction**

#### 7pt Rating Scale 7=Very Satisfied/ 1=Very Dissatisfied

| Quality of Night Tour        | Variety of Night Tour        |
|------------------------------|------------------------------|
| Score of 6 to 7 = <b>37%</b> | Score of 6 to 7 = <b>32%</b> |
| Score of 4 to 5 = <b>55%</b> | Score of 4 to 5 = <b>52%</b> |
| Score 1 to 3 = <b>8%</b>     | Score 1 to 3 = <b>16%</b>    |
| MEAN = 4.96                  | MEAN = 4.71                  |



#### Satisfaction with Other Activities





# What would it take to make Guam more enjoyable for families?





## **On-Island Perceptions**









### <u>SECTION 5</u> PROMOTIONS



## **Internet- Guam Sources of Info**





# Internet- Things To Do Sources of Info

100%





#### **Internet- GVB Sources**





#### **Travel Motivation- Info Sources**





#### **Sources of Information Pre-arrival**





#### **Sources of Information Post-arrival**





### <u>SECTION 6</u> OTHER ISSUES



#### **Concerns about travel outside of Russia - Overall**





#### **Concerns about travel outside of Russia - By Age & Income**

|     |                                    |       | TOTAL | )TAL AGE |       |       |     | Q27      |                       |                         |                         |                         |                         |            |           |
|-----|------------------------------------|-------|-------|----------|-------|-------|-----|----------|-----------------------|--------