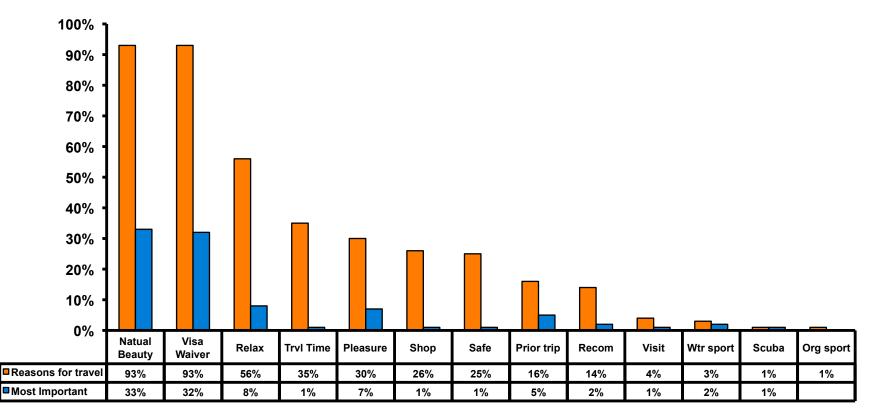

#### **Travel Motivation - Top Responses**

# Most Important Reason for Choosing Guam

- Visa waiver
- Guam's natural beauty/ beaches
- To relax

are the primary reasons for visiting during this period.

#### Motivation by Age & Gender

|     |                            |       | TOTAL |       | AG    | θE    |     | GEN  | DER    |
|-----|----------------------------|-------|-------|-------|-------|-------|-----|------|--------|
|     |                            |       | -     | 18-24 | 25-34 | 35-49 | 50+ | Male | Female |
| Q5A | Natural beauty             |       | 93%   | 100%  | 91%   | 93%   | 96% | 92%  | 95%    |
|     | No Visa required           |       | 93%   | 100%  | 94%   | 93%   | 93% | 92%  | 95%    |
|     | Relax                      |       | 56%   |       | 50%   | 58%   | 57% | 58%  | 55%    |
|     | Short travel time          |       | 35%   |       | 41%   | 36%   | 25% | 26%  | 44%    |
|     | Pleasure                   |       | 30%   |       | 22%   | 33%   | 32% | 28%  | 32%    |
|     | Shopping                   |       | 26%   |       | 25%   | 27%   | 25% | 22%  | 31%    |
|     | Safe                       |       | 25%   |       | 25%   | 21%   | 36% | 29%  | 20%    |
|     | Previous trip              |       | 16%   |       | 19%   | 18%   | 7%  | 14%  | 17%    |
|     | Recomm- friend/family/trvl |       | 14%   |       | 13%   | 9%    | 29% | 13%  | 15%    |
|     | agnt                       |       |       |       |       |       |     |      |        |
|     | Other                      |       | 5%    |       | 6%    | 6%    | 4%  | 8%   | 3%     |
|     | Visit friends/ Relatives   |       | 4%    |       | 9%    | 1%    | 7%  | 3%   | 5%     |
|     | Water sports               |       | 3%    |       | 6%    | 3%    |     | 3%   | 4%     |
|     | Scuba                      |       | 1%    |       |       | 2%    |     | 1%   | 1%     |
|     | Organized sports           |       | 1%    |       |       |       | 4%  | 1%   |        |
|     | Married/ Attn wedding      |       | 1%    |       |       | 1%    |     | 1%   |        |
|     | Company Sponsored          |       | 1%    |       |       |       | 4%  | 1%   |        |
|     | Company/ Business Trip     |       | 1%    |       |       | 1%    |     |      | 1%     |
|     | Price                      |       | 1%    |       |       |       | 4%  | 1%   |        |
|     | Total                      | Count | 151   | 1     | 32    | 89    | 28  | 76   | 75     |