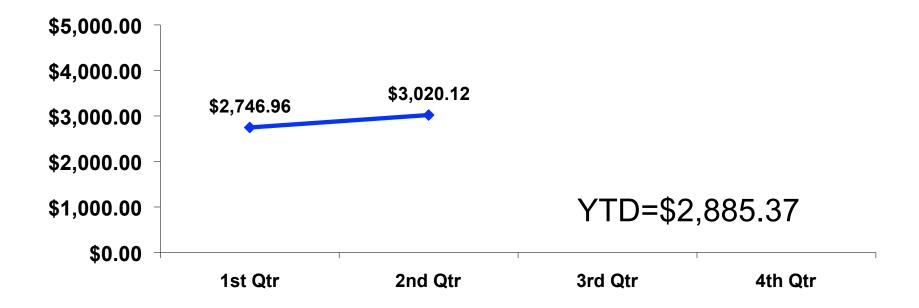

#### **Prepaid Expenditures** Ruble 30.32 /US\$1

- \$6,311.59 = overall mean average prepaid expense (for entire travel party size) by respondent
- $\$0 = \min(\text{lowest amount recorded for the entire sample})$
- \$11,873 = maximum (highest amount recorded for the entire sample)
- \$3,020.12 = overall mean average <u>per person</u> prepaid expenditures

## Prepaid Expenditures Per Person