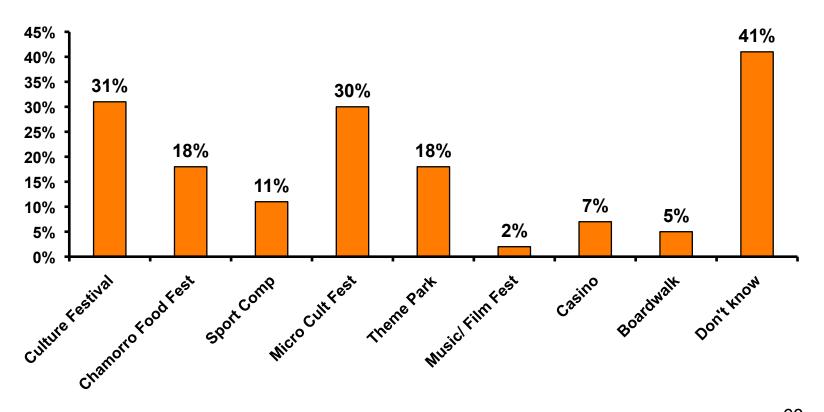

ion against<br>Russians |       | 1%    |          |       | 2%    |     |          | 1%                    |                         |                         | 13%                     |                         |            |           |
|     | Should spend at home               |       | 1%    |          |       | 2%    |     | 4%       | 1%                    |                         |                         |                         |                         |            |           |
|     | Total C                            | Count | 151   | 1        | 32    | 89    | 28  | 25       | 77                    | 20                      | 13                      | 8                       | 3                       | 1          |           |



#### **Activities/ Attractions- Appeal**



68



#### Security Screening/ Immigration Process at Guam International Airport





# **Airport Arrival Experience**