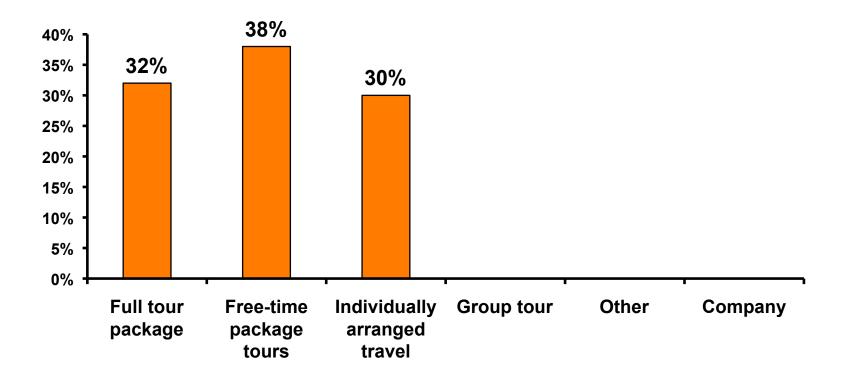

|                         |            |           |
|     | Other                        |       | 1%    | 4%       |                       |                         |                         |                         |                         | 100%       |           |
|     | Skilled worker               |       | 1%    | 8%       |                       |                         |                         |                         |                         |            |           |
|     | Total                        | Count | 151   | 25       | 77                    | 20                      | 13                      | 8                       | 3                       | 1          |           |



#### <u>SECTION 2</u> TRAVEL PLANNING



#### **Travel Planning - Overall**





#### Accommodation by Income Average length of stay: 14.33 days

|    |                         |       | TOTAL |          |                       |                         | Q2                      | 7                       |                         |            |           |
|----|-------------------------|-------|-------|----------|-----------------------|-------------------------|-------------------------|-------------------------|-------------------------|------------|-----------|
|    |                         |       | -     | <732,321 | 732,321-<br>1,098,481 | 1,098,482-<br>1,464,642 | 1,464,643-<br>1,830,803 | 1,830,803-<br>2,263,124 | 2,563,125-<br>3,661,606 | 3,661,607+ | No Income |
| Q9 | PIC Club                |       | 20%   | 24%      | 20%                   | 25%