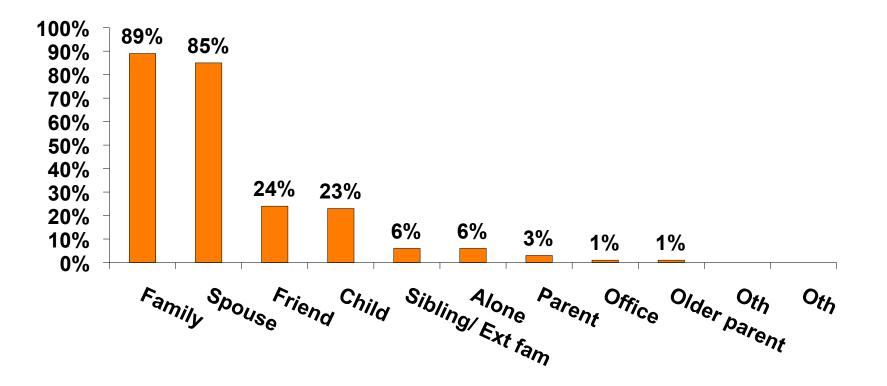

1,830,803-2,263,124 | Count      | 8     | 6    | 2      |       | 2     | 6     |     |
|     |                     | Column N % | 5%    | 8%   | 3%     |       | 6%    | 7%    |     |
|     | 2,563,125-3,661,606 | Count      | 3     | 3    |        |       |       | 1     | 2   |
|     |                     | Column N % | 2%    | 4%   |        |       |       | 1%    | 7%  |
|     | 3,661,607+          | Count      | 1     | 1    |        |       |       | 1     |     |
|     |                     | Column N % | 1%    | 1%   |        |       |       | 1%    |     |
|     | No Income           | Count      |       |      |        |       |       |       |     |
|     |                     | Column N % |       |      |        |       |       |       |     |



#### **Travel Companions**





#### **Number of Children Travel Party**

N=34 total respondents traveling with children. (Of those N=34 respondents, there is a total of 44 children 18 years or younger)





#### **Prior Trips to Guam**





## **Prior Trips to Guam**





#### Trips to Guam by Age & Gender

|        |        |            | TOTAL | TRIPS T | O GUAM |
|--------|--------|------------|-------|---------|--------|
|        |        |            | -     | 1st     | Repeat |
| GENDER | Male   | Count      | 76    | 64      | 12     |
|        |        | Column N % | 50%   | 52%     | 44%    |
|        | Female | Count      | 75    | 60      | 15     |
|        |        | Column N % | 50%   | 48%     | 56%    |
|        | Total  | Count      | 151   | 124     | 27     |
| AGE    | 18-24  | Count      | 1