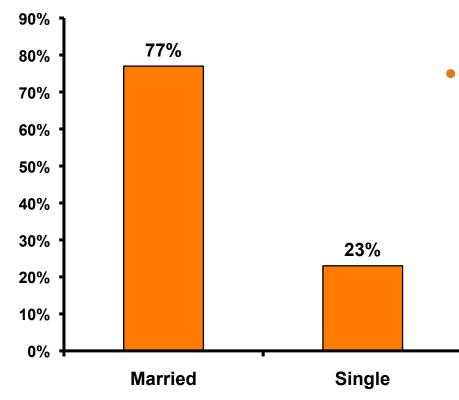

#### **Marital Status - Overall**

Majority of Russian visitors are married.

#### **Marital Status**