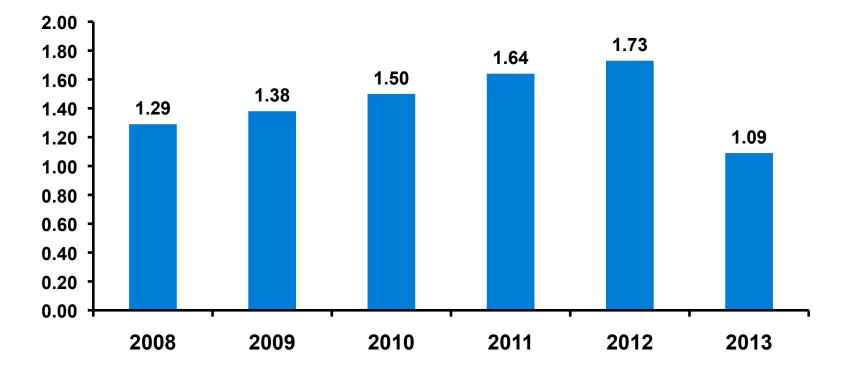

|
| AGE    | 18-24  | Count      | 1     | 1       |        |
|        |        | Column N % | 1%    | 1%      |        |
|        | 25-34  | Count      | 32    | 25      | 7      |
|        |        | Column N % | 21%   | 20%     | 26%    |
|        | 35-49  | Count      | 89    | 71      | 18     |
|        |        | Column N % | 59%   | 58%     | 67%    |
|        | 50+    | Count      | 28    | 26      | 2      |
|        |        | Column N % | 19%   | 21%     | 7%     |
|        | Total  | Count      | 150   | 123     | 27     |



#### **Repeat Visitors Last Trip** n = 27



- The average repeat visitor has been to Guam 1.07 times.
- A majority of the repeat visitors have been to Guam within the last 2 years.



#### Average Number Overnight Trips (2008-2013) (2 nights or more)



18



## Length of Stay





#### Average Length of Stay





#### **Occupation by Income**

|     |                              |       | TOTAL |          |                       |                         | Q2                      | 7                       |                         |            |           |
|-----|------------------------------|-------|-------|----------|-----------------------|-------------------------|-------------------------|-------------------------|-------------------------|------------|-----------|
|     |                              |       | -     | <732,321 | 732,321-<br>1,098,481 | 1,098,482-<br>1,464,642 | 1,464,643-<br>1,830,803 | 1,830,803-<br>2,263,124 | 2,563,125-<br>3,661,606 | 3,661,607+ | No Income |
| Q26 | Self-employed                |       | 1