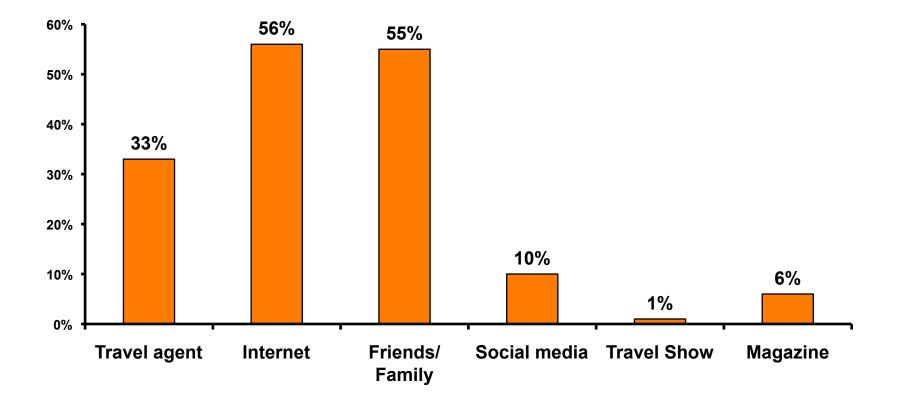

#### **Travel Motivation- Info Sources**

#### **Sources of Information Pre-arrival**