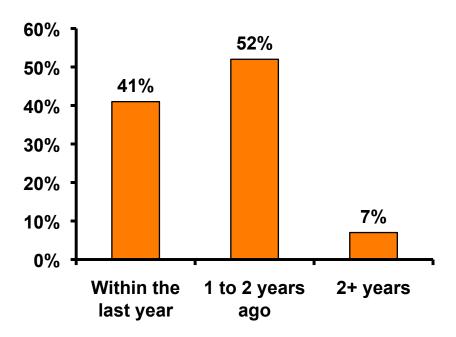

#### **Repeat Visitors Last Trip** n = 27

- The average repeat visitor has been to Guam 1.07 times.
- A majority of the repeat visitors have been to Guam within the last 2 years.