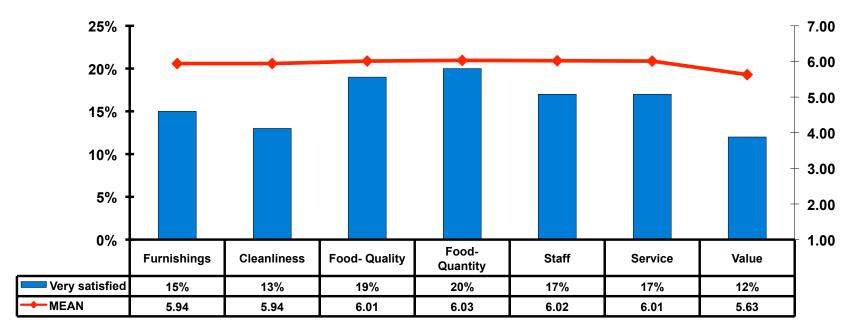

#### **Satisfaction Scores Overall**

#### 7pt Rating Scale 7=Very Satisfied/1=Very Dissatisfied