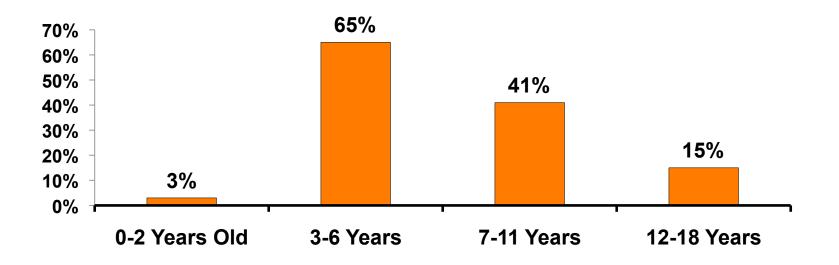

#### **Number of Children Travel Party**

N=34 total respondents traveling with children. (Of those N=34 respondents, there is a total of 44 children 18 years or younger)