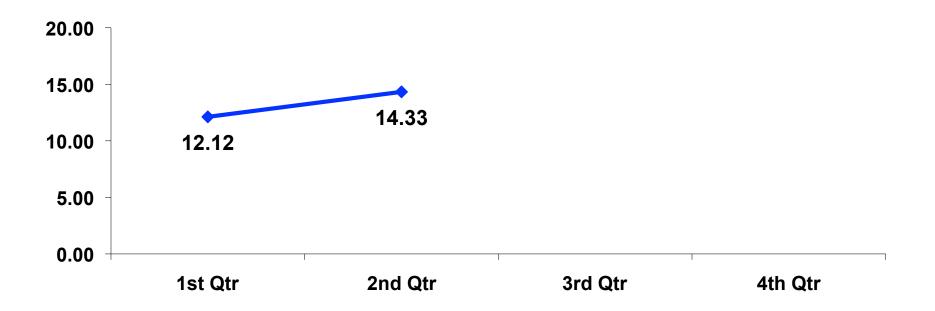

#### Average Length of Stay

#### Accommodation by Income Average length of stay: 14.33 days

|    |                         |       | TOTAL |          |                       |                         | Q2                      | 7                       |                         |            |           |
|----|-------------------------|-------|-------|----------|-----------------------|-------------------------|-------------------------|-------------------------|-------------------------|------------|-----------|
|    |                         |       | -     | <732,321 | 732,321-<br>1,098,481 | 1,098,482-<br>1,464,642 | 1,464,643-<br>1,830,803 | 1,830,803-<br>2,263,124 | 2,563,125-<br>3,661,606 | 3,661,607+ | No Income |
| Q9 | PIC Club                |       | 20%   | 24%      | 20%                   | 25%                     | 8%                      | 13%                     |                         |            |           |
|    | Hilton Guam Resort      |       | 18%   | 20%      | 17%                   | 15%                     | 31%                     | 25%                     |                         |            |           |
|    | Guam Aurora Resort      |       | 13%   | 16%      | 8%                    | 15%                     | 15%                     | 25%                     | 33%                     | 100%       |           |
|    | Westin Resort Guam      |       | 9%    |          | 8%                    | 10%                     | 23%                     | 25%                     | 33%                     |            |           |
|    | Hyatt Regency Guam      |       | 9%    |          | 12%                   | 10%                     | 15%                     | 13%                     |                         |            |           |
|    | Holiday Resort Guam     |       | 8%    | 12%      | 11%                   | 5%                      |                         |                         |                         |            |           |
|    | Fiesta Resort Guam      |       | 6%    | 8%       | 8%                    |                         | 8%                      |                         |                         |            |           |
|    | Grand Plaza Hotel       |       | 4%    | 12%      | 3%                    | 5%                      |                         |                         |                         |            |           |
|    | Other                   |       | 3%    |          | 3%                    | 5%                      |                         |                         |                         |            |           |
|    | Guam Marriott Resort    |       | 3%    | 4%       | 3%                    |                         |                         |                         |                         |            |           |
|    | Tumon Bay Capital Hotel |       | 1%    | 4%       |                       | 5%                      |                         |                         |                         |            |           |
|    | Outrigger Guam Resort   |       | 1%    |          | 3%                    |                         |                         |                         |                         |            |           |
|    | Apartment               |       | 1%    |          | 1%                    |                         |                         |                         |                         |            |           |
|    | Onward Beach Resort     |       | 1%    |          |                       |                         |                         |                         | 33%                     |            |           |
|    | Sheraton Laguna Guam    |       | 1%    |          |                       | 5%                      |                         |                         |                         |            |           |
|    | Pacific Bay Hotel       |       | 1%    |          | 1%                    |                         |                         |                         |                         |            |           |
|    | Guam Plaza Hotel        |       | 1%    |          | 1%                    |                         |                         |                         |                         |            |           |
|    | Oceanview Hotel         |       | 1%    |          | 1%                    |                         |                         |                         |                         |            |           |
|    | Bayview Hotel           |       | 1%    |          | 1%                    |                         |                         |                         |                         |            |           |
|    | Total                   | Count | 150   | 25       | 76                    | 20                      | 13                      | 8                       | 3                       | 1          |           |