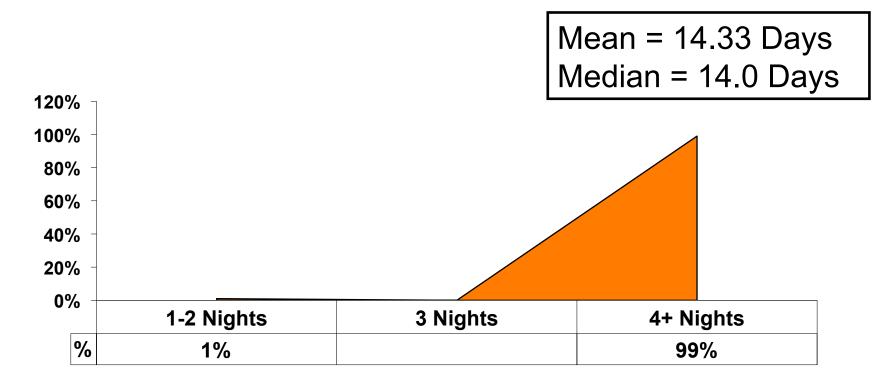

nt      | 1     | 1       |        |
|        |        | Column N % | 1%    | 1%      |        |
|        | 25-34  | Count      | 32    | 25      | 7      |
|        |        | Column N % | 21%   | 20%     | 26%    |
|        | 35-49  | Count      | 89    | 71      | 18     |
|        |        | Column N % | 59%   | 58%     | 67%    |
|        | 50+    | Count      | 28    | 26      | 2      |
|        |        | Column N % | 19%   | 21%     | 7%     |
|        | Total  | Count      | 150   | 123     | 27     |



#### **Repeat Visitors Last Trip** n = 27



- The average repeat visitor has been to Guam 1.07 times.
- A majority of the repeat visitors have been to Guam within the last 2 years.



#### Average Number Overnight Trips (2008-2013) (2 nights or more)



18



## Length of Stay





#### Average Length of Stay





#### **Occupation by Income**

|     |                              |       | TOTAL |          |                       |                         | Q2                      | 7                       |                         |            |           |
|-----|------------------------------|-------|-------|----------|-----------------------|-------------------------|-------------------------|-------------------------|-------------------------|------------|-----------|
|     |                              |       | -     | <732,321 | 732,321-<br>1,098,481 | 1,098,482-<br>1,464,642 | 1,464,643-<br>1,830,803 | 1,830,803-<br>2,263,124 | 2,563,125-<br>3,661,606 | 3,661,607+ | No Income |
| Q26 | Self-employed                |       | 19%   | 4%       | 4%