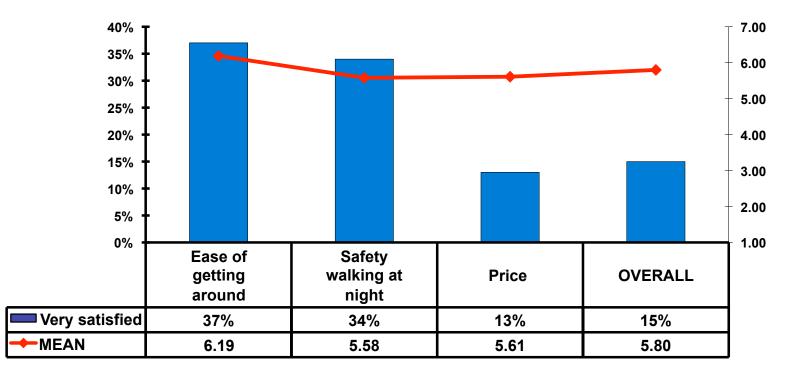

#### **Satisfaction Scores Overall**

#### 7pt Rating Scale 7=Very Satisfied/1=Very Dissatisfied