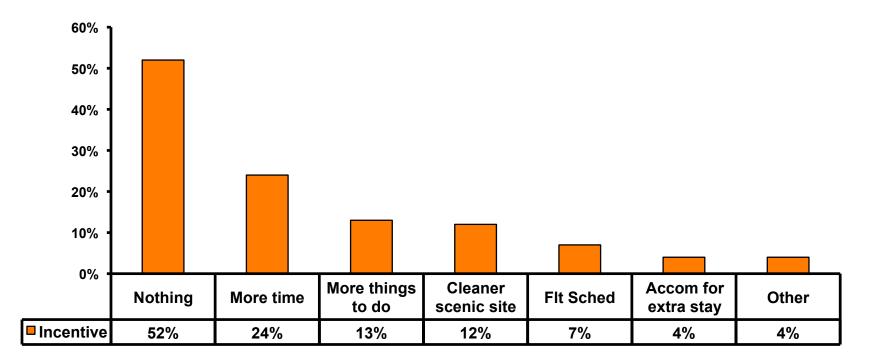

= <b>41%</b> |
| Score of 4 to 5 = <b>32%</b> | Score of 4 to 5 = <b>43%</b> |
| Score 1 to 3 = <b>1%</b>     | Score 1 to 3 = <b>17%</b>    |
| MEAN = 5.86                  | MEAN = 5.01                  |



## **Night Tours Satisfaction**

#### 7pt Rating Scale 7=Very Satisfied/ 1=Very Dissatisfied

| Quality of Night Tour        | Variety of Night Tour        |
|------------------------------|------------------------------|
| Score of 6 to 7 = <b>37%</b> | Score of 6 to 7 = <b>32%</b> |
| Score of 4 to 5 = <b>55%</b> | Score of 4 to 5 = <b>52%</b> |
| Score 1 to 3 = <b>8%</b>     | Score 1 to 3 = <b>16%</b>    |
| MEAN = 4.96                  | MEAN = 4.71                  |



#### Satisfaction with Other Activities





# What would it take to make Guam more enjoyable for families?





## **On-Island Perceptions**









### <u>SECTION 5</u> PROMOTIONS



## **Internet- Guam Sources of Info**





# Internet- Things To Do Sources of Info

100%





#### **Internet- GVB Sources**





#### **Travel Motivation- Info Sources**





#### **Sources of Information Pre-arrival**





#### **Sources of Information Post-arrival**





### <u>SECTION 6</u> OTHER ISSUES



#### **Concerns about travel outside of Russia - Overall**





#### **Concerns about travel outside of Russia - By Age & Income**

|     |                                    |       | TOTAL | )TAL AGE |       |       |     | Q27      |                       |                         |                         |                         |                         |            |           |
|-----|-------------