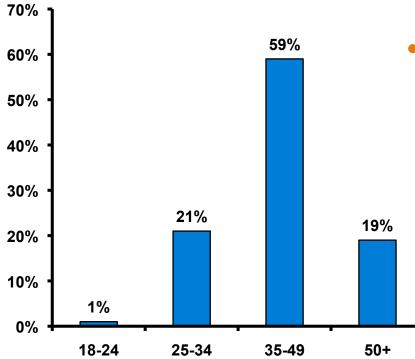

#### Age - Overall

• The average age of the respondents is 41.35 years of age.

#### Average Age

#### Trips to Guam by Age & Gender

|        |        |            | TOTAL | TRIPS T | O GUAM |
|--------|--------|------------|-------|---------|--------|
|        |        |            | -     | 1st     | Repeat |
| GENDER | Male   | Count      | 76    | 64      | 12     |
|        |        | Column N % | 50%   | 52%     | 44%    |
|        | Female | Count      | 75    | 60      | 15     |
|        |        | Column N % | 50%   | 48%     | 56%    |
|        | Total  | Count      | 151   | 124     | 27     |
| AGE    | 18-24  | Count      | 1     | 1       |        |
|        |        | Column N % | 1%    | 1%      |        |
|        | 25-34  | Count      | 32    | 25      | 7      |
|        |        | Column N % | 21%   | 20%     | 26%    |
|        | 35-49  | Count      | 89    | 71      | 18     |
|        |        | Column N % | 59%   | 58%     | 67%    |
|        | 50+    | Count      | 28    | 26      | 2      |
|        |        | Column N % | 19%   | 21%     | 7%     |
|        | Total  | Count      | 150   | 123     | 27     |