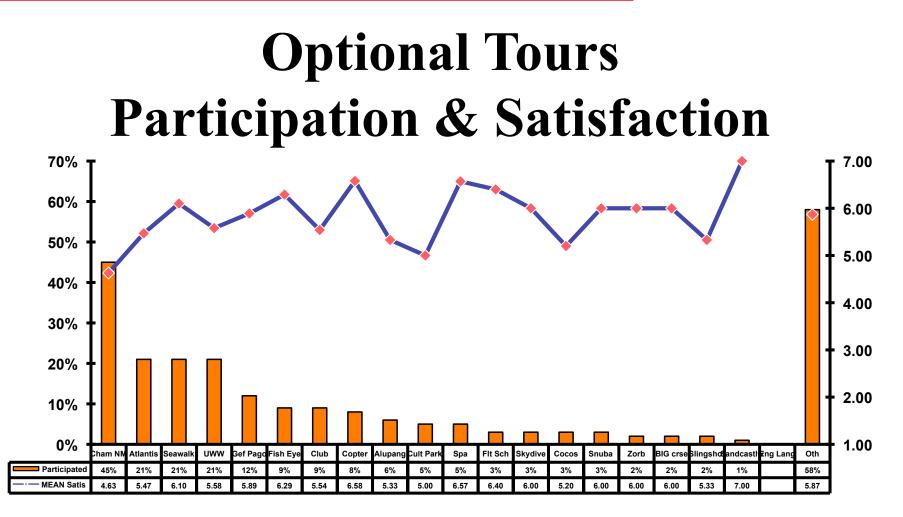

## **Optional Tour Participation**

• Average number of tours participated in is 2.85