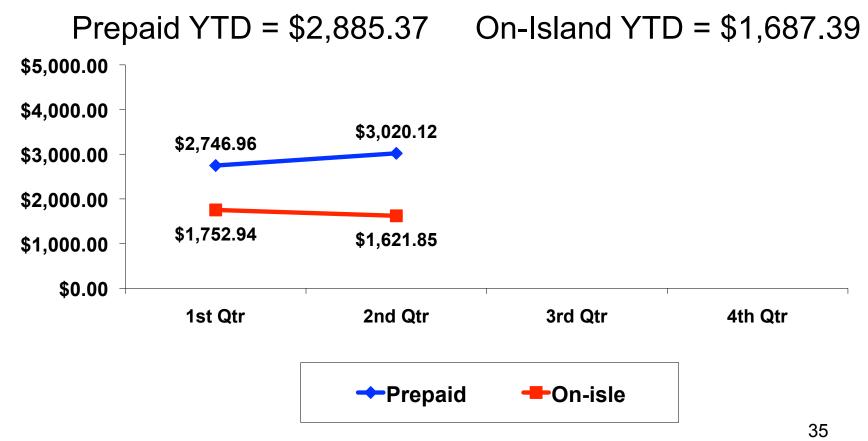

\$-        |
| Food & Beverages in Hotel                | \$-        |
| Ground transportation – Russia           | \$-        |
| Ground transportation – Guam             | \$-        |
| Optional tours/ activities               | \$-        |
| Otherexpenses                            | \$-        |
| Total Prepaid                            | \$6,311.59 |



## **On-Island Expenditures**

- \$3,390.89 = overall mean average on-island expense (for entire travel party size) by respondent
- \$500 = Minimum (lowest amount recorded for the entire sample)
- \$8,400 = Maximum (highest amount recorded for the entire sample)
- \$1,621.85 = overall mean average <u>per person</u> onisland expenditure



## On-Island Expenditures Per Person





#### **Prepaid/ On-Island Expenditures Per Person**





### Total On-Island Expenditure by Gender & Age

|        |         | TOTAL      | GEN        | DER        |                       | GENDER     |            |            |            |            |            |            |  |  |  |
|--------|---------|------------|------------|------------|-----------------------|------------|------------|------------|------------|------------|------------|------------|--|--|--|
|        |         |            |            |            |                       | M          | ale        |            | Female     |            |            |            |  |  |  |
|        |         |            |            |            |                       | A          | GE         |            |            | AC         | θE         |            |  |  |  |
|        |