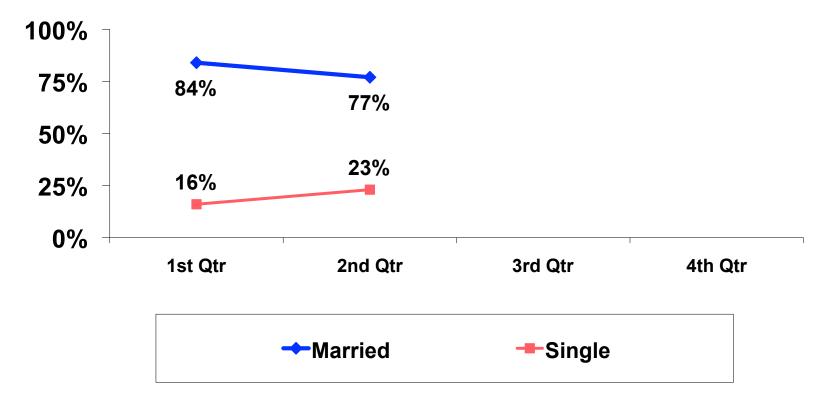

#### **Marital Status - Overall**

Majority of Russian visitors are married.

#### **Marital Status**