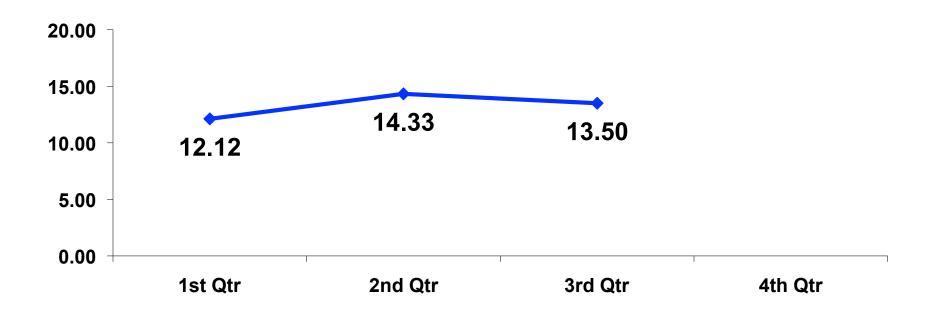

#### Average Length of Stay Tracking

## **Average Length of Stay Segmentation**

|    |        |            | TOTAL | FAMILY | ADV<br>TRAVELER | WIFE  | MICE | 18-35 | 36-55 | CHILD | WEDDING/<br>HNY | SENIOR | SPORT<br>COMP |
|----|--------|------------|-------|--------|-----------------|-------|------|-------|-------|-------|-----------------|--------|---------------|
|    |        |            |       | -      | -               |       |      | -     |       |       | •               | -      | -             |
| Q8 | 4+     | Count      | 151   | 126    | 101             | 55    |      | 40    | 94    | 43    | 2               | 7      | 2             |
|    |        | Column N % | 100%  | 100%   | 100%            | 100%  |      | 100%  | 100%  | 100%  | 100%            | 100%   | 100%          |
|    | Total  | Count      | 151   | 126    | 101             | 55    |      | 40    | 94    | 43    | 2               | 7      | 2             |
| Q8 | Mean   |            | 13.50 | 13.73  | 13.28           | 12.82 |      | 13.88 | 13.28 | 13.84 | 12.00           | 14.57  | 14.50         |
|    | Median |            | 14    | 14     | 14              | 14    |      | 14    | 14    | 14    | 12              | 13     | 15            |