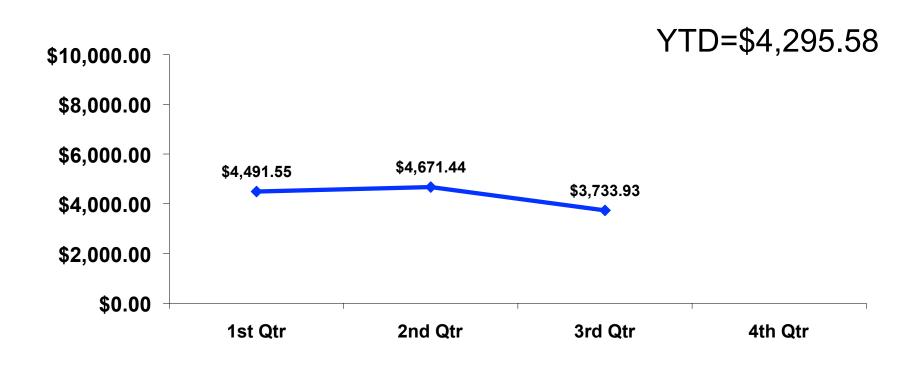

#### **Total Expenditures Tracking**

# Total Expenditures Per Person Segmentation

|       |        | TOTAL      | FAMILY     | ADV<br>TRAVELER | WIFE       | MICE | 18-35      | 36-55      | CHILD      | WEDDING/<br>HNY | SENIOR     | SPORT<br>COMP |
|-------|--------|------------|------------|-----------------|------------|------|------------|------------|------------|-----------------|------------|---------------|
|       |        | -          | -          | •               | -          |      | -          | -          | -          | -               | 1          | -             |
| TOTPP | Mean   | \$3,733.93 | \$3,720.37 | \$3,734.26      | \$3,567.99 |      | \$3,318.34 | \$3,953.80 | \$3,380.53 | \$3,216.18      | \$3,364.54 | \$3,773.56    |
|       | Median | \$3,461    | \$3,364    | \$3,381         | \$3,401    |      | \$3,149    | \$3,622    | \$3,091    | \$3,216         | \$3,241    | \$3,774       |