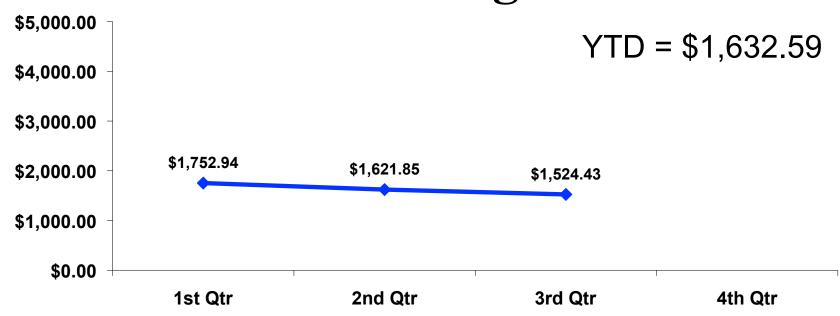

## On-Island Expenditures Tracking

# On-Island Expenditures Per Person Segmentation

|        |        | TOTAL      | FAMILY     | ADV<br>TRAVELER | WIFE       | MICE | 18-35      | 36-55      | CHILD      | WEDDING/<br>HNY | SENIOR     | SPORT<br>COMP |
|--------|--------|------------|------------|-----------------|------------|------|------------|------------|------------|-----------------|------------|---------------|
|        |        | -          | -          | -               | -          | -    | -          | -          | -          | -               | -          | -             |
| ONISLE | Mean   | \$1,524.43 | \$1,478.21 | \$1,472.21      | \$1,459.19 |      | \$1,374.32 | \$1,588.06 | \$1,378.55 | \$1,087.50      | \$1,215.29 | \$996.67      |
|        | Median | \$1,250    | \$1,229    | \$1,250         | \$1,250    |      | \$1,119    | \$1,265    | \$1,113    | \$1,088         | \$1,185    | \$997         |