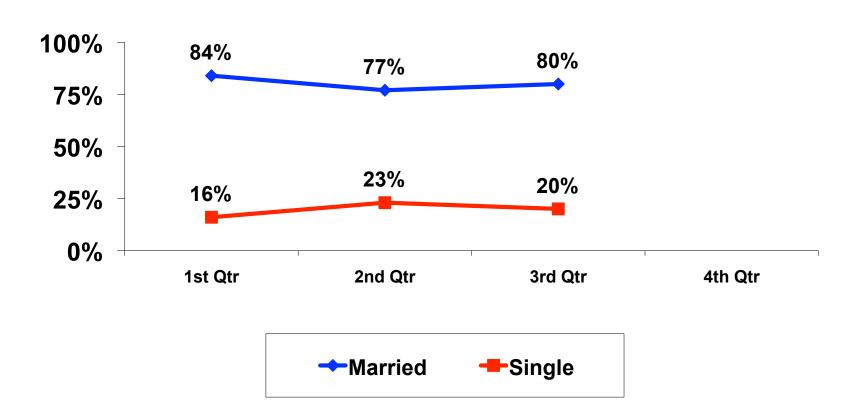

#### **Marital Status Tracking**

#### **Marital Status Segmentation**

|    |         |            | TOTAL | FAMILY | ADV<br>TRAVELER | WIFE | MICE | 18-35 | 36-55 | CHILD | WEDDING/<br>HNY | SENIOR | SPORT<br>COMP |
|----|---------|------------|-------|--------|-----------------|------|------|-------|-------|-------|-----------------|--------|---------------|
|    |         |            |       | -      |                 |      |      | -     | -     | -     | -               | -      | -             |
| QE | Married | Count      | 121   | 109    | 86              | 55   |      | 27    | 83    | 38    | 1               | 6      | 2             |
|    |         | Column N % | 80%   | 87%    | 85%             | 100% |      | 68%   | 88%   | 88%   | 50%             | 86%    | 100%          |
|    | Single  | Count      | 30    | 17     | 15              |      |      | 13    | 11    | 5     | 1               | 1      |               |
|    |         | Column N % | 20%   | 13%    | 15%             |      |      | 33%   | 12%   | 12%   | 50%             | 14%    |               |
|    | Total   | Count      | 151   | 126    | 101             | 55   |      | 40    | 94    | 43    | 2               | 7      | 2             |