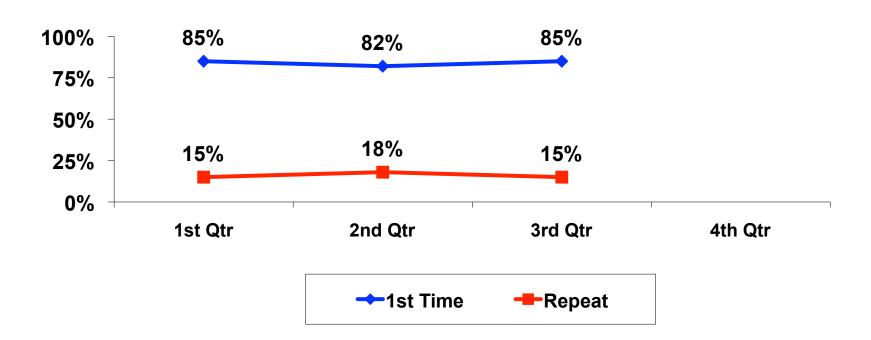

#### **Prior Trips to Guam Tracking**

# **Prior Trips to Guam Segmentation**

|     |       |            | TOTAL | FAMILY | ADV<br>TRAVELER | WIFE | MICE | 18-35 | 36-55 | CHILD | WEDDING/<br>HNY | SENIOR | SPORT<br>COMP |
|-----|-------|------------|-------|--------|-----------------|------|------|-------|-------|-------|-----------------|--------|---------------|
|     |       |            | ı     | •      | •               | 1    | •    | -     | 1     | -     | -               |        | -             |
| Q3A | Yes   | Count      | 129   | 106    | 85              | 49   |      | 36    | 76    | 38    | 2               | 7      | 2             |
|     |       | Column N % | 85%   | 84%    | 84%             | 89%  |      | 90%   | 81%   | 88%   | 100%            | 100%   | 100%          |
|     | No    | Count      | 22    | 20     | 16              | 6    |      | 4     | 18    | 5     |                 |        |               |
|     |       | Column N % | 15%   | 16%    | 16%             | 11%  |      | 10%   | 19%   | 12%   |                 |        |               |
|     | Total | Count      | 151   | 126    | 101             | 55   |      | 40    | 94    | 43    | 2               | 7      | 2             |