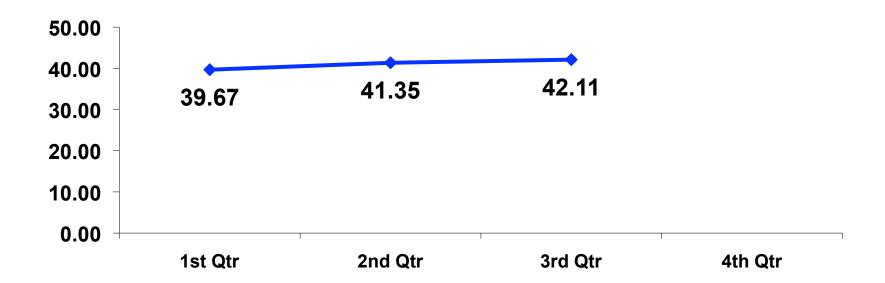

#### Average Age Tracking

#### **Age Segmentation**

|    |       |            | TOTAL | FAMILY | ADV<br>TRAVELER | WIFE  | MICE | 18-35 | 36-55 | CHILD | WEDDING/<br>HNY | SENIOR | SPORT<br>COMP |
|----|-------|------------|-------|--------|-----------------|-------|------|-------|-------|-------|-----------------|--------|---------------|
|    |       |            | -     | -      | -               | -     | -    | -     | -     | -     | -               | -      | -             |
| QF | 18-24 | Count      | 7     | 3      | 4               | 1     |      | 7     |       | 1     |                 |        |               |
|    |       | Column N % | 5%    | 2%     | 4%              | 2%    |      | 18%   |       | 2%    |                 |        |               |
|    | 25-34 | Count      | 27    | 24     | 17              | 13    |      | 27    |       | 17    |                 |        | 1             |
|    |       | Column N % | 18%   | 19%    | 17%             | 24%   |      | 68%   |       | 40%   |                 |        | 50%           |
|    | 35-49 | Count      | 78    | 69     | 60              | 29    |      | 6     | 72    | 22    |                 |        | 1             |
|    |       | Column N % | 52%   | 55%    | 59%             | 53%   |      | 15%   | 77%   | 51%   |                 |        | 50%           |
|    | 50+   | Count      | 39    | 30     | 20              | 12    |      |       | 22    | 3     | 2               | 7      |               |
|    |       | Column N % | 26%   | 24%    | 20%             | 22%   |      |       | 23%   | 7%    | 100%            | 100%   |               |
|    | Total | Count      | 151   | 126    | 101             | 55    |      | 40    | 94    | 43    | 2               | 7      | 2             |
| QF | Mean  |            | 42.11 | 41.99  | 41.19           | 41.95 |      | 30.20 | 44.10 | 37.14 | 51.00           | 61.29  | 38.00         |