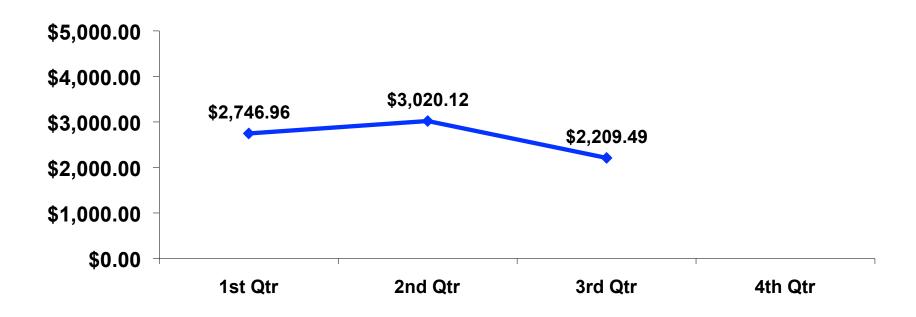

#### **Prepaid Expenditures Tracking**

# Prepaid Expenditures Per Person Segmentation

|       |        | TOTAL      | FAMILY     | ADV<br>TRAVELER | WIFE       | MICE | 18-35      | 36-55      | CHILD      | WEDDING/<br>HNY | SENIOR     | SPORT<br>COMP |
|-------|--------|------------|------------|-----------------|------------|------|------------|------------|------------|-----------------|------------|---------------|
|       |        | -          | -          | -               | 1          |      | -          | -          | -          | -               | -          | -             |
| RUB\$ | Mean   | \$2,209.49 | \$2,242.17 | \$2,262.05      | \$2,108.80 |      | \$1,944.02 | \$2,365.74 | \$2,001.98 | \$2,128.68      | \$2,149.26 | \$2,776.89    |
|       | Median | \$2,177    | \$2,147    | \$2,081         | \$2,134    |      | \$1,987    | \$2,281    | \$2,027    | \$2,129         | \$2,241    | \$2,777       |